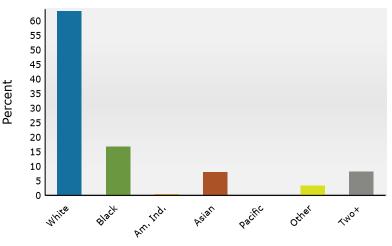

3221 Peachtree Rd, Atlanta, Georgia, 30305 Ring: 1 mile radius

Prepared by Esri

Latitude: 33.84261 Longitude: -84.37304

| •                                                                                                                                                                                                                                                                                |                                                                                                                                                                          |                                                                                                                                                                                         |                                                                                                                                                                                                       |                                                                                                                                                                                                                          |                                                                                                                                                                                          |                                                                                                                                                                                |                                                                                                                                                                               |                                                                                                                                                                                               |
|----------------------------------------------------------------------------------------------------------------------------------------------------------------------------------------------------------------------------------------------------------------------------------|--------------------------------------------------------------------------------------------------------------------------------------------------------------------------|-----------------------------------------------------------------------------------------------------------------------------------------------------------------------------------------|-------------------------------------------------------------------------------------------------------------------------------------------------------------------------------------------------------|--------------------------------------------------------------------------------------------------------------------------------------------------------------------------------------------------------------------------|------------------------------------------------------------------------------------------------------------------------------------------------------------------------------------------|--------------------------------------------------------------------------------------------------------------------------------------------------------------------------------|-------------------------------------------------------------------------------------------------------------------------------------------------------------------------------|-----------------------------------------------------------------------------------------------------------------------------------------------------------------------------------------------|
| Summary                                                                                                                                                                                                                                                                          |                                                                                                                                                                          | Census 2                                                                                                                                                                                |                                                                                                                                                                                                       | Census 202                                                                                                                                                                                                               |                                                                                                                                                                                          | 2024                                                                                                                                                                           |                                                                                                                                                                               | 2029                                                                                                                                                                                          |
| Population                                                                                                                                                                                                                                                                       |                                                                                                                                                                          |                                                                                                                                                                                         | 5,228                                                                                                                                                                                                 | 23,12                                                                                                                                                                                                                    |                                                                                                                                                                                          | 25,608                                                                                                                                                                         |                                                                                                                                                                               | 26,023                                                                                                                                                                                        |
| Households                                                                                                                                                                                                                                                                       |                                                                                                                                                                          |                                                                                                                                                                                         | 9,020                                                                                                                                                                                                 | 14,00                                                                                                                                                                                                                    |                                                                                                                                                                                          | 16,002                                                                                                                                                                         |                                                                                                                                                                               | 16,711                                                                                                                                                                                        |
| Families                                                                                                                                                                                                                                                                         |                                                                                                                                                                          |                                                                                                                                                                                         | 2,720                                                                                                                                                                                                 | 4,19                                                                                                                                                                                                                     |                                                                                                                                                                                          | 4,662                                                                                                                                                                          |                                                                                                                                                                               | 4,817                                                                                                                                                                                         |
| Average Household Size                                                                                                                                                                                                                                                           |                                                                                                                                                                          |                                                                                                                                                                                         | 1.69                                                                                                                                                                                                  | 1.0                                                                                                                                                                                                                      |                                                                                                                                                                                          | 1.58                                                                                                                                                                           |                                                                                                                                                                               | 1.54                                                                                                                                                                                          |
| Owner Occupied Housing Units                                                                                                                                                                                                                                                     |                                                                                                                                                                          |                                                                                                                                                                                         | 8,976                                                                                                                                                                                                 | 4,60                                                                                                                                                                                                                     |                                                                                                                                                                                          | 5,040                                                                                                                                                                          |                                                                                                                                                                               | 5,288                                                                                                                                                                                         |
| Renter Occupied Housing Units                                                                                                                                                                                                                                                    |                                                                                                                                                                          | 5                                                                                                                                                                                       | 5,044                                                                                                                                                                                                 | 9,40                                                                                                                                                                                                                     |                                                                                                                                                                                          | 10,962                                                                                                                                                                         |                                                                                                                                                                               | 11,422                                                                                                                                                                                        |
| Median Age                                                                                                                                                                                                                                                                       |                                                                                                                                                                          |                                                                                                                                                                                         | 34.9                                                                                                                                                                                                  | 34                                                                                                                                                                                                                       | .9                                                                                                                                                                                       | 34.9                                                                                                                                                                           | )                                                                                                                                                                             | 36.1                                                                                                                                                                                          |
| Trends: 2024-2029 Annual Rate                                                                                                                                                                                                                                                    | 9                                                                                                                                                                        |                                                                                                                                                                                         | Area                                                                                                                                                                                                  |                                                                                                                                                                                                                          |                                                                                                                                                                                          | State                                                                                                                                                                          |                                                                                                                                                                               | National                                                                                                                                                                                      |
| Population                                                                                                                                                                                                                                                                       |                                                                                                                                                                          |                                                                                                                                                                                         | 0.32%                                                                                                                                                                                                 |                                                                                                                                                                                                                          |                                                                                                                                                                                          | 0.61%                                                                                                                                                                          |                                                                                                                                                                               | 0.38%                                                                                                                                                                                         |
| Households                                                                                                                                                                                                                                                                       |                                                                                                                                                                          |                                                                                                                                                                                         | 0.87%                                                                                                                                                                                                 |                                                                                                                                                                                                                          |                                                                                                                                                                                          | 0.86%                                                                                                                                                                          |                                                                                                                                                                               | 0.64%                                                                                                                                                                                         |
| Families                                                                                                                                                                                                                                                                         |                                                                                                                                                                          |                                                                                                                                                                                         | 0.66%                                                                                                                                                                                                 |                                                                                                                                                                                                                          |                                                                                                                                                                                          | 0.75%                                                                                                                                                                          |                                                                                                                                                                               | 0.56%                                                                                                                                                                                         |
| Owner HHs                                                                                                                                                                                                                                                                        |                                                                                                                                                                          |                                                                                                                                                                                         | 0.97%                                                                                                                                                                                                 |                                                                                                                                                                                                                          |                                                                                                                                                                                          | 1.32%                                                                                                                                                                          |                                                                                                                                                                               | 0.97%                                                                                                                                                                                         |
| Median Household Income                                                                                                                                                                                                                                                          |                                                                                                                                                                          |                                                                                                                                                                                         | 3.95%                                                                                                                                                                                                 |                                                                                                                                                                                                                          |                                                                                                                                                                                          | 3.20%                                                                                                                                                                          |                                                                                                                                                                               | 2.95%                                                                                                                                                                                         |
| Userscholde bei Tessersch                                                                                                                                                                                                                                                        |                                                                                                                                                                          |                                                                                                                                                                                         |                                                                                                                                                                                                       | NL                                                                                                                                                                                                                       |                                                                                                                                                                                          | 2024                                                                                                                                                                           | Number                                                                                                                                                                        | <b>2029</b>                                                                                                                                                                                   |
| Households by Income                                                                                                                                                                                                                                                             |                                                                                                                                                                          |                                                                                                                                                                                         |                                                                                                                                                                                                       |                                                                                                                                                                                                                          |                                                                                                                                                                                          | Percent                                                                                                                                                                        | Number                                                                                                                                                                        | Percent                                                                                                                                                                                       |
| <\$15,000                                                                                                                                                                                                                                                                        |                                                                                                                                                                          |                                                                                                                                                                                         |                                                                                                                                                                                                       | _                                                                                                                                                                                                                        | L,282                                                                                                                                                                                    | 8.0%                                                                                                                                                                           | 893                                                                                                                                                                           | 5.3%                                                                                                                                                                                          |
| \$15,000 - \$24,999                                                                                                                                                                                                                                                              |                                                                                                                                                                          |                                                                                                                                                                                         |                                                                                                                                                                                                       |                                                                                                                                                                                                                          | 855                                                                                                                                                                                      | 5.3%                                                                                                                                                                           | 500                                                                                                                                                                           | 3.0%                                                                                                                                                                                          |
| \$25,000 - \$34,999                                                                                                                                                                                                                                                              |                                                                                                                                                                          |                                                                                                                                                                                         |                                                                                                                                                                                                       |                                                                                                                                                                                                                          | 697                                                                                                                                                                                      | 4.4%                                                                                                                                                                           | 526                                                                                                                                                                           | 3.1%                                                                                                                                                                                          |
| \$35,000 - \$49,999                                                                                                                                                                                                                                                              |                                                                                                                                                                          |                                                                                                                                                                                         |                                                                                                                                                                                                       | -                                                                                                                                                                                                                        | 601                                                                                                                                                                                      | 3.8%                                                                                                                                                                           | 493                                                                                                                                                                           | 3.0%                                                                                                                                                                                          |
| \$50,000 - \$74,999                                                                                                                                                                                                                                                              |                                                                                                                                                                          |                                                                                                                                                                                         |                                                                                                                                                                                                       |                                                                                                                                                                                                                          | /                                                                                                                                                                                        | 12.0%                                                                                                                                                                          | 1,757                                                                                                                                                                         | 10.5%                                                                                                                                                                                         |
| \$75,000 - \$99,999                                                                                                                                                                                                                                                              |                                                                                                                                                                          |                                                                                                                                                                                         |                                                                                                                                                                                                       |                                                                                                                                                                                                                          |                                                                                                                                                                                          | 13.1%                                                                                                                                                                          | 2,051                                                                                                                                                                         | 12.3%                                                                                                                                                                                         |
| \$100,000 - \$149,999                                                                                                                                                                                                                                                            |                                                                                                                                                                          |                                                                                                                                                                                         |                                                                                                                                                                                                       |                                                                                                                                                                                                                          | ,                                                                                                                                                                                        | 17.6%                                                                                                                                                                          | 3,127                                                                                                                                                                         | 18.7%                                                                                                                                                                                         |
| \$150,000 - \$199,999                                                                                                                                                                                                                                                            |                                                                                                                                                                          |                                                                                                                                                                                         |                                                                                                                                                                                                       |                                                                                                                                                                                                                          | ,                                                                                                                                                                                        | 12.5%                                                                                                                                                                          | 2,655                                                                                                                                                                         | 15.9%                                                                                                                                                                                         |
| \$200,000+                                                                                                                                                                                                                                                                       |                                                                                                                                                                          |                                                                                                                                                                                         |                                                                                                                                                                                                       | 2                                                                                                                                                                                                                        | 3,725                                                                                                                                                                                    | 23.3%                                                                                                                                                                          | 4,709                                                                                                                                                                         | 28.2%                                                                                                                                                                                         |
| Median Household Income                                                                                                                                                                                                                                                          |                                                                                                                                                                          |                                                                                                                                                                                         |                                                                                                                                                                                                       | ¢104                                                                                                                                                                                                                     | 5,955                                                                                                                                                                                    |                                                                                                                                                                                | \$129,790                                                                                                                                                                     |                                                                                                                                                                                               |
|                                                                                                                                                                                                                                                                                  |                                                                                                                                                                          |                                                                                                                                                                                         |                                                                                                                                                                                                       |                                                                                                                                                                                                                          |                                                                                                                                                                                          |                                                                                                                                                                                |                                                                                                                                                                               |                                                                                                                                                                                               |
|                                                                                                                                                                                                                                                                                  |                                                                                                                                                                          |                                                                                                                                                                                         |                                                                                                                                                                                                       | ¢156                                                                                                                                                                                                                     |                                                                                                                                                                                          |                                                                                                                                                                                |                                                                                                                                                                               |                                                                                                                                                                                               |
| Average Household Income                                                                                                                                                                                                                                                         |                                                                                                                                                                          |                                                                                                                                                                                         |                                                                                                                                                                                                       |                                                                                                                                                                                                                          | 5,794<br>7 698                                                                                                                                                                           |                                                                                                                                                                                | \$186,748                                                                                                                                                                     |                                                                                                                                                                                               |
| Per Capita Income                                                                                                                                                                                                                                                                | Ce                                                                                                                                                                       | onsus 2010                                                                                                                                                                              | Cen                                                                                                                                                                                                   | \$97                                                                                                                                                                                                                     | 5,794<br>7,698                                                                                                                                                                           | 2024                                                                                                                                                                           | \$186,748<br>\$119,481                                                                                                                                                        | 2029                                                                                                                                                                                          |
| Per Capita Income                                                                                                                                                                                                                                                                |                                                                                                                                                                          | ensus 2010                                                                                                                                                                              |                                                                                                                                                                                                       | \$97<br>sus 2020                                                                                                                                                                                                         | 7,698                                                                                                                                                                                    | 2024<br>Percent                                                                                                                                                                | \$119,481                                                                                                                                                                     | 2029<br>Percent                                                                                                                                                                               |
| Per Capita Income Population by Age                                                                                                                                                                                                                                              | Number                                                                                                                                                                   | Percent                                                                                                                                                                                 | Number                                                                                                                                                                                                | \$97<br><b>sus 2020</b><br>Percent                                                                                                                                                                                       | 7,698<br>Number                                                                                                                                                                          | Percent                                                                                                                                                                        | \$119,481<br>Number                                                                                                                                                           | Percent                                                                                                                                                                                       |
| Per Capita Income Population by Age 0 - 4                                                                                                                                                                                                                                        | Number<br>684                                                                                                                                                            | Percent<br>4.5%                                                                                                                                                                         | Number<br>685                                                                                                                                                                                         | \$97<br><b>sus 2020</b><br>Percent<br>3.0%                                                                                                                                                                               | 7,698<br>Number<br>790                                                                                                                                                                   | Percent<br>3.1%                                                                                                                                                                | \$119,481<br>Number<br>771                                                                                                                                                    | Percent<br>3.0%                                                                                                                                                                               |
| Per Capita Income Population by Age 0 - 4 5 - 9                                                                                                                                                                                                                                  | Number<br>684<br>537                                                                                                                                                     | Percent<br>4.5%<br>3.5%                                                                                                                                                                 | Number<br>685<br>625                                                                                                                                                                                  | \$97<br><b>sus 2020</b><br>Percent<br>3.0%<br>2.7%                                                                                                                                                                       | 7,698<br>Number<br>790<br>701                                                                                                                                                            | Percent<br>3.1%<br>2.7%                                                                                                                                                        | \$119,481<br>Number<br>771<br>691                                                                                                                                             | Percent<br>3.0%<br>2.7%                                                                                                                                                                       |
| Per Capita Income<br>Population by Age<br>0 - 4<br>5 - 9<br>10 - 14                                                                                                                                                                                                              | Number<br>684<br>537<br>417                                                                                                                                              | Percent<br>4.5%<br>3.5%<br>2.7%                                                                                                                                                         | Number<br>685<br>625<br>653                                                                                                                                                                           | \$97<br><b>sus 2020</b><br>Percent<br>3.0%<br>2.7%<br>2.8%                                                                                                                                                               | 7,698<br>Number<br>790<br>701<br>625                                                                                                                                                     | Percent<br>3.1%<br>2.7%<br>2.4%                                                                                                                                                | \$119,481<br>Number<br>771<br>691<br>698                                                                                                                                      | Percent<br>3.0%<br>2.7%<br>2.7%                                                                                                                                                               |
| Per Capita Income<br>Population by Age<br>0 - 4<br>5 - 9<br>10 - 14<br>15 - 19                                                                                                                                                                                                   | Number<br>684<br>537<br>417<br>331                                                                                                                                       | Percent<br>4.5%<br>3.5%<br>2.7%<br>2.2%                                                                                                                                                 | Number<br>685<br>625<br>653<br>582                                                                                                                                                                    | \$97<br><b>sus 2020</b><br>Percent<br>3.0%<br>2.7%<br>2.8%<br>2.5%                                                                                                                                                       | 7,698<br>Number<br>790<br>701<br>625<br>619                                                                                                                                              | Percent<br>3.1%<br>2.7%<br>2.4%<br>2.4%                                                                                                                                        | \$119,481<br>Number<br>771<br>691<br>698<br>626                                                                                                                               | Percent<br>3.0%<br>2.7%<br>2.7%<br>2.4%                                                                                                                                                       |
| Per Capita Income<br>Population by Age<br>0 - 4<br>5 - 9<br>10 - 14<br>15 - 19<br>20 - 24                                                                                                                                                                                        | Number<br>684<br>537<br>417<br>331<br>1,399                                                                                                                              | Percent<br>4.5%<br>3.5%<br>2.7%<br>2.2%<br>9.2%                                                                                                                                         | Number<br>685<br>625<br>653<br>582<br>2,323                                                                                                                                                           | \$97<br><b>sus 2020</b><br>Percent<br>3.0%<br>2.7%<br>2.8%<br>2.5%<br>10.0%                                                                                                                                              | 7,698<br>Number<br>790<br>701<br>625<br>619<br>2,033                                                                                                                                     | Percent<br>3.1%<br>2.7%<br>2.4%<br>2.4%<br>7.9%                                                                                                                                | \$119,481<br>Number<br>771<br>691<br>698<br>626<br>1,890                                                                                                                      | Percent<br>3.0%<br>2.7%<br>2.7%<br>2.4%<br>7.3%                                                                                                                                               |
| Per Capita Income  Population by Age 0 - 4 5 - 9 10 - 14 15 - 19 20 - 24 25 - 34                                                                                                                                                                                                 | Number<br>684<br>537<br>417<br>331<br>1,399<br>4,266                                                                                                                     | Percent<br>4.5%<br>3.5%<br>2.7%<br>2.2%<br>9.2%<br>28.0%                                                                                                                                | Number<br>685<br>625<br>653<br>582<br>2,323<br>6,765                                                                                                                                                  | \$97<br>sus 2020<br>Percent<br>3.0%<br>2.7%<br>2.8%<br>2.5%<br>10.0%<br>29.3%                                                                                                                                            | 7,698<br>Number<br>790<br>701<br>625<br>619<br>2,033<br>8,128                                                                                                                            | Percent<br>3.1%<br>2.7%<br>2.4%<br>2.4%<br>7.9%<br>31.7%                                                                                                                       | \$119,481<br>Number<br>771<br>691<br>698<br>626<br>1,890<br>7,802                                                                                                             | Percent<br>3.0%<br>2.7%<br>2.7%<br>2.4%<br>7.3%<br>30.0%                                                                                                                                      |
| Per Capita Income  Population by Age 0 - 4 5 - 9 10 - 14 15 - 19 20 - 24 25 - 34 35 - 44                                                                                                                                                                                         | Number<br>684<br>537<br>417<br>331<br>1,399<br>4,266<br>2,507                                                                                                            | Percent<br>4.5%<br>3.5%<br>2.7%<br>2.2%<br>9.2%<br>28.0%<br>16.5%                                                                                                                       | Number<br>685<br>625<br>653<br>582<br>2,323<br>6,765<br>3,292                                                                                                                                         | \$97<br><b>sus 2020</b><br>Percent<br>3.0%<br>2.7%<br>2.8%<br>2.5%<br>10.0%                                                                                                                                              | 7,698<br>Number<br>790<br>701<br>625<br>619<br>2,033<br>8,128<br>3,904                                                                                                                   | Percent<br>3.1%<br>2.7%<br>2.4%<br>2.4%<br>7.9%<br>31.7%<br>15.2%                                                                                                              | \$119,481<br>Number<br>771<br>691<br>698<br>626<br>1,890<br>7,802<br>4,231                                                                                                    | Percent<br>3.0%<br>2.7%<br>2.7%<br>2.4%<br>7.3%<br>30.0%<br>16.3%                                                                                                                             |
| Per Capita Income<br>Population by Age<br>0 - 4<br>5 - 9<br>10 - 14<br>15 - 19<br>20 - 24<br>25 - 34<br>35 - 44<br>45 - 54                                                                                                                                                       | Number<br>684<br>537<br>417<br>331<br>1,399<br>4,266<br>2,507<br>1,716                                                                                                   | Percent<br>4.5%<br>3.5%<br>2.7%<br>2.2%<br>9.2%<br>28.0%<br>16.5%<br>11.3%                                                                                                              | Number<br>685<br>625<br>653<br>582<br>2,323<br>6,765<br>3,292<br>2,612                                                                                                                                | \$97<br><b>sus 2020</b><br>Percent<br>3.0%<br>2.7%<br>2.8%<br>2.5%<br>10.0%<br>29.3%<br>14.2%<br>11.3%                                                                                                                   | 7,698<br>Number<br>790<br>701<br>625<br>619<br>2,033<br>8,128<br>3,904<br>2,703                                                                                                          | Percent<br>3.1%<br>2.7%<br>2.4%<br>2.4%<br>7.9%<br>31.7%<br>15.2%<br>10.6%                                                                                                     | \$119,481<br>Number<br>771<br>691<br>698<br>626<br>1,890<br>7,802<br>4,231<br>2,786                                                                                           | Percent<br>3.0%<br>2.7%<br>2.7%<br>2.4%<br>7.3%<br>30.0%<br>16.3%<br>10.7%                                                                                                                    |
| Per Capita Income<br>Population by Age<br>0 - 4<br>5 - 9<br>10 - 14<br>15 - 19<br>20 - 24<br>25 - 34<br>35 - 44<br>45 - 54<br>55 - 64                                                                                                                                            | Number<br>684<br>537<br>417<br>331<br>1,399<br>4,266<br>2,507<br>1,716<br>1,336                                                                                          | Percent<br>4.5%<br>3.5%<br>2.7%<br>2.2%<br>9.2%<br>28.0%<br>16.5%<br>11.3%<br>8.8%                                                                                                      | Number<br>685<br>625<br>582<br>2,323<br>6,765<br>3,292<br>2,612<br>2,386                                                                                                                              | \$97<br><b>sus 2020</b><br>Percent<br>3.0%<br>2.7%<br>2.8%<br>10.0%<br>29.3%<br>14.2%<br>11.3%<br>10.3%                                                                                                                  | 7,698<br>Number<br>790<br>701<br>625<br>619<br>2,033<br>8,128<br>3,904<br>2,703<br>2,435                                                                                                 | Percent<br>3.1%<br>2.7%<br>2.4%<br>2.4%<br>7.9%<br>31.7%<br>15.2%<br>10.6%<br>9.5%                                                                                             | \$119,481<br>Number<br>771<br>691<br>698<br>626<br>1,890<br>7,802<br>4,231<br>2,786<br>2,323                                                                                  | Percent<br>3.0%<br>2.7%<br>2.7%<br>2.4%<br>7.3%<br>30.0%<br>16.3%<br>10.7%<br>8.9%                                                                                                            |
| Per Capita Income  Population by Age 0 - 4 5 - 9 10 - 14 15 - 19 20 - 24 25 - 34 35 - 44 45 - 54 55 - 64 65 - 74                                                                                                                                                                 | Number<br>684<br>537<br>417<br>331<br>1,399<br>4,266<br>2,507<br>1,716<br>1,336<br>934                                                                                   | Percent<br>4.5%<br>3.5%<br>2.7%<br>2.2%<br>9.2%<br>28.0%<br>16.5%<br>11.3%<br>8.8%<br>6.1%                                                                                              | Number<br>685<br>625<br>582<br>2,323<br>6,765<br>3,292<br>2,612<br>2,386<br>1,730                                                                                                                     | \$97<br>sus 2020<br>Percent<br>3.0%<br>2.7%<br>2.8%<br>2.5%<br>10.0%<br>29.3%<br>14.2%<br>11.3%<br>10.3%<br>7.5%                                                                                                         | 7,698<br>Number<br>790<br>701<br>625<br>619<br>2,033<br>8,128<br>3,904<br>2,703<br>2,435<br>1,929                                                                                        | Percent<br>3.1%<br>2.7%<br>2.4%<br>2.4%<br>7.9%<br>31.7%<br>15.2%<br>10.6%<br>9.5%<br>7.5%                                                                                     | \$119,481<br>Number<br>771<br>691<br>698<br>626<br>1,890<br>7,802<br>4,231<br>2,786<br>2,323<br>2,109                                                                         | Percent<br>3.0%<br>2.7%<br>2.7%<br>2.4%<br>7.3%<br>30.0%<br>16.3%<br>10.7%<br>8.9%<br>8.1%                                                                                                    |
| Per Capita Income  Population by Age 0 - 4 5 - 9 10 - 14 15 - 19 20 - 24 25 - 34 35 - 44 45 - 54 55 - 64 65 - 74 75 - 84                                                                                                                                                         | Number<br>684<br>537<br>417<br>331<br>1,399<br>4,266<br>2,507<br>1,716<br>1,336<br>934<br>655                                                                            | Percent<br>4.5%<br>3.5%<br>2.7%<br>2.2%<br>9.2%<br>28.0%<br>16.5%<br>11.3%<br>8.8%<br>6.1%<br>4.3%                                                                                      | Number<br>685<br>625<br>582<br>2,323<br>6,765<br>3,292<br>2,612<br>2,386<br>1,730<br>978                                                                                                              | \$97<br><b>sus 2020</b><br>Percent<br>3.0%<br>2.7%<br>2.8%<br>10.0%<br>29.3%<br>14.2%<br>11.3%<br>10.3%<br>7.5%<br>4.2%                                                                                                  | 7,698<br>Number<br>790<br>701<br>625<br>619<br>2,033<br>8,128<br>3,904<br>2,703<br>2,435<br>1,929<br>1,180                                                                               | Percent<br>3.1%<br>2.7%<br>2.4%<br>7.9%<br>31.7%<br>15.2%<br>10.6%<br>9.5%<br>7.5%<br>4.6%                                                                                     | \$119,481<br>Number<br>771<br>691<br>698<br>626<br>1,890<br>7,802<br>4,231<br>2,786<br>2,323<br>2,109<br>1,425                                                                | Percent<br>3.0%<br>2.7%<br>2.7%<br>2.4%<br>7.3%<br>30.0%<br>16.3%<br>10.7%<br>8.9%<br>8.1%<br>5.5%                                                                                            |
| Per Capita Income  Population by Age 0 - 4 5 - 9 10 - 14 15 - 19 20 - 24 25 - 34 35 - 44 45 - 54 55 - 64 65 - 74                                                                                                                                                                 | Number<br>684<br>537<br>417<br>331<br>1,399<br>4,266<br>2,507<br>1,716<br>1,336<br>934<br>655<br>444                                                                     | Percent<br>4.5%<br>3.5%<br>2.7%<br>2.2%<br>9.2%<br>28.0%<br>16.5%<br>11.3%<br>8.8%<br>6.1%<br>4.3%<br>2.9%                                                                              | Number<br>685<br>625<br>582<br>2,323<br>6,765<br>3,292<br>2,612<br>2,386<br>1,730<br>978<br>493                                                                                                       | \$97<br>sus 2020<br>Percent<br>3.0%<br>2.7%<br>2.8%<br>2.5%<br>10.0%<br>29.3%<br>14.2%<br>11.3%<br>10.3%<br>7.5%<br>4.2%<br>2.1%                                                                                         | 7,698<br>Number<br>790<br>701<br>625<br>619<br>2,033<br>8,128<br>3,904<br>2,703<br>2,435<br>1,929                                                                                        | Percent<br>3.1%<br>2.7%<br>2.4%<br>7.9%<br>31.7%<br>15.2%<br>10.6%<br>9.5%<br>7.5%<br>4.6%<br>2.2%                                                                             | \$119,481<br>Number<br>771<br>691<br>698<br>626<br>1,890<br>7,802<br>4,231<br>2,786<br>2,323<br>2,109                                                                         | Percent<br>3.0%<br>2.7%<br>2.7%<br>2.4%<br>7.3%<br>30.0%<br>16.3%<br>10.7%<br>8.9%<br>8.1%<br>5.5%<br>2.6%                                                                                    |
| Per Capita Income  Population by Age 0 - 4 5 - 9 10 - 14 15 - 19 20 - 24 25 - 34 35 - 44 45 - 54 55 - 64 65 - 74 75 - 84 85+                                                                                                                                                     | Number<br>684<br>537<br>417<br>331<br>1,399<br>4,266<br>2,507<br>1,716<br>1,336<br>934<br>655<br>444<br><b>Ce</b>                                                        | Percent<br>4.5%<br>3.5%<br>2.7%<br>2.2%<br>9.2%<br>28.0%<br>16.5%<br>11.3%<br>8.8%<br>6.1%<br>4.3%<br>2.9%<br>ensus 2010                                                                | Number<br>685<br>625<br>653<br>582<br>2,323<br>6,765<br>3,292<br>2,612<br>2,386<br>1,730<br>978<br>493<br>Cen                                                                                         | \$97<br>sus 2020<br>Percent<br>3.0%<br>2.7%<br>2.8%<br>2.5%<br>10.0%<br>29.3%<br>14.2%<br>11.3%<br>10.3%<br>7.5%<br>4.2%<br>2.1%<br>sus 2020                                                                             | 7,698<br>Number<br>790<br>701<br>625<br>619<br>2,033<br>8,128<br>3,904<br>2,703<br>2,435<br>1,929<br>1,180<br>561                                                                        | Percent<br>3.1%<br>2.7%<br>2.4%<br>7.9%<br>31.7%<br>15.2%<br>10.6%<br>9.5%<br>7.5%<br>4.6%<br>2.2%<br><b>2024</b>                                                              | \$119,481<br>Number<br>771<br>691<br>698<br>626<br>1,890<br>7,802<br>4,231<br>2,786<br>2,323<br>2,109<br>1,425<br>669                                                         | Percent<br>3.0%<br>2.7%<br>2.7%<br>2.4%<br>7.3%<br>30.0%<br>16.3%<br>10.7%<br>8.9%<br>8.1%<br>5.5%<br>2.6%<br><b>2029</b>                                                                     |
| Per Capita Income  Population by Age  0 - 4  5 - 9  10 - 14  15 - 19  20 - 24  25 - 34  35 - 44  45 - 54  55 - 64  65 - 74  75 - 84  85+  Race and Ethnicity                                                                                                                     | Number<br>684<br>537<br>417<br>331<br>1,399<br>4,266<br>2,507<br>1,716<br>1,336<br>934<br>655<br>444<br>655<br>444<br>Ce                                                 | Percent<br>4.5%<br>3.5%<br>2.7%<br>2.2%<br>9.2%<br>28.0%<br>16.5%<br>11.3%<br>8.8%<br>6.1%<br>4.3%<br>2.9%<br>ensus 2010<br>Percent                                                     | Number<br>685<br>625<br>653<br>582<br>2,323<br>6,765<br>3,292<br>2,612<br>2,386<br>1,730<br>978<br>493<br><b>Cen</b><br>Number                                                                        | \$97<br>sus 2020<br>Percent<br>3.0%<br>2.7%<br>2.8%<br>2.5%<br>10.0%<br>29.3%<br>14.2%<br>11.3%<br>10.3%<br>7.5%<br>4.2%<br>2.1%<br>sus 2020<br>Percent                                                                  | 7,698<br>Number<br>790<br>701<br>625<br>619<br>2,033<br>8,128<br>3,904<br>2,703<br>2,435<br>1,929<br>1,180<br>561<br>Number                                                              | Percent<br>3.1%<br>2.7%<br>2.4%<br>2.4%<br>7.9%<br>31.7%<br>15.2%<br>10.6%<br>9.5%<br>7.5%<br>4.6%<br>2.2%<br>2024<br>Percent                                                  | \$119,481<br>Number<br>771<br>691<br>698<br>626<br>1,890<br>7,802<br>4,231<br>2,786<br>2,323<br>2,109<br>1,425<br>669<br>Number                                               | Percent<br>3.0%<br>2.7%<br>2.7%<br>2.4%<br>7.3%<br>30.0%<br>16.3%<br>10.7%<br>8.9%<br>8.1%<br>5.5%<br>2.6%<br><b>2029</b><br>Percent                                                          |
| Per Capita Income  Population by Age 0 - 4 5 - 9 10 - 14 15 - 19 20 - 24 25 - 34 35 - 44 45 - 54 55 - 64 65 - 74 75 - 84 85+                                                                                                                                                     | Number<br>684<br>537<br>417<br>331<br>1,399<br>4,266<br>2,507<br>1,716<br>1,336<br>934<br>655<br>444<br>655<br>444<br>Ce<br>Number<br>11,280                             | Percent<br>4.5%<br>3.5%<br>2.7%<br>2.2%<br>9.2%<br>28.0%<br>16.5%<br>11.3%<br>8.8%<br>6.1%<br>4.3%<br>2.9%<br>2.9%<br>Percent<br>74.1%                                                  | Number<br>685<br>625<br>653<br>582<br>2,323<br>6,765<br>3,292<br>2,612<br>2,386<br>1,730<br>978<br>493<br>Cen<br>Number<br>14,894                                                                     | \$97<br><b>sus 2020</b><br>Percent<br>3.0%<br>2.7%<br>2.8%<br>10.0%<br>29.3%<br>10.0%<br>29.3%<br>14.2%<br>11.3%<br>10.3%<br>7.5%<br>4.2%<br>2.1%<br><b>sus 2020</b><br>Percent<br>64.4%                                 | 7,698<br>Number<br>790<br>701<br>625<br>619<br>2,033<br>8,128<br>3,904<br>2,703<br>2,435<br>1,929<br>1,180<br>561<br>Number<br>16,238                                                    | Percent<br>3.1%<br>2.7%<br>2.4%<br>2.4%<br>7.9%<br>31.7%<br>15.2%<br>10.6%<br>9.5%<br>7.5%<br>4.6%<br>2.2%<br>2024<br>Percent<br>63.4%                                         | \$119,481<br>Number<br>771<br>691<br>698<br>626<br>1,890<br>7,802<br>4,231<br>2,786<br>2,323<br>2,109<br>1,425<br>669<br>Number<br>15,945                                     | Percent<br>3.0%<br>2.7%<br>2.7%<br>2.4%<br>7.3%<br>30.0%<br>16.3%<br>10.7%<br>8.9%<br>8.1%<br>5.5%<br>2.6%<br>2029<br>Percent<br>61.3%                                                        |
| Per Capita Income  Population by Age  0 - 4  5 - 9  10 - 14  15 - 19  20 - 24  25 - 34  35 - 44  45 - 54  55 - 64  65 - 74  75 - 84  85+  Race and Ethnicity White Alone                                                                                                         | Number<br>684<br>537<br>417<br>331<br>1,399<br>4,266<br>2,507<br>1,716<br>1,336<br>934<br>655<br>444<br>655<br>444<br>Ce                                                 | Percent<br>4.5%<br>3.5%<br>2.7%<br>2.2%<br>9.2%<br>28.0%<br>16.5%<br>11.3%<br>8.8%<br>6.1%<br>4.3%<br>2.9%<br>ensus 2010<br>Percent                                                     | Number<br>685<br>625<br>653<br>582<br>2,323<br>6,765<br>3,292<br>2,612<br>2,386<br>1,730<br>978<br>493<br><b>Cen</b><br>Number                                                                        | \$97<br>sus 2020<br>Percent<br>3.0%<br>2.7%<br>2.8%<br>2.5%<br>10.0%<br>29.3%<br>14.2%<br>11.3%<br>10.3%<br>7.5%<br>4.2%<br>2.1%<br>sus 2020<br>Percent                                                                  | 7,698<br>Number<br>790<br>701<br>625<br>619<br>2,033<br>8,128<br>3,904<br>2,703<br>2,435<br>1,929<br>1,180<br>561<br>Number                                                              | Percent<br>3.1%<br>2.7%<br>2.4%<br>2.4%<br>7.9%<br>31.7%<br>15.2%<br>10.6%<br>9.5%<br>7.5%<br>4.6%<br>2.2%<br>2024<br>Percent                                                  | \$119,481<br>Number<br>771<br>691<br>698<br>626<br>1,890<br>7,802<br>4,231<br>2,786<br>2,323<br>2,109<br>1,425<br>669<br>Number                                               | Percent<br>3.0%<br>2.7%<br>2.7%<br>2.4%<br>7.3%<br>30.0%<br>16.3%<br>10.7%<br>8.9%<br>8.1%<br>5.5%<br>2.6%<br>2.6%<br>Percent                                                                 |
| Per Capita Income  Population by Age  0 - 4  5 - 9  10 - 14  15 - 19  20 - 24  25 - 34  35 - 44  45 - 54  55 - 64  65 - 74  75 - 84  85+  Race and Ethnicity  White Alone Black Alone                                                                                            | Number<br>684<br>537<br>417<br>331<br>1,399<br>4,266<br>2,507<br>1,716<br>1,336<br>934<br>655<br>444<br>Ce<br>Number<br>11,280<br>2,007                                  | Percent<br>4.5%<br>3.5%<br>2.7%<br>2.2%<br>9.2%<br>28.0%<br>16.5%<br>11.3%<br>8.8%<br>6.1%<br>4.3%<br>2.9%<br>Percent<br>74.1%<br>13.2%<br>0.2%                                         | Number<br>685<br>625<br>582<br>2,323<br>6,765<br>3,292<br>2,612<br>2,386<br>1,730<br>978<br>493<br><b>Cen</b><br>Number<br>14,894<br>3,842                                                            | \$97<br><b>sus 2020</b><br>Percent<br>3.0%<br>2.7%<br>2.8%<br>10.0%<br>29.3%<br>10.0%<br>29.3%<br>14.2%<br>11.3%<br>10.3%<br>7.5%<br>4.2%<br>2.1%<br><b>sus 2020</b><br>Percent<br>64.4%<br>16.6%<br>0.4%                | 7,698<br>Number<br>790<br>701<br>625<br>619<br>2,033<br>8,128<br>3,904<br>2,703<br>2,435<br>1,929<br>1,180<br>561<br>Number<br>16,238<br>4,267<br>98                                     | Percent<br>3.1%<br>2.7%<br>2.4%<br>2.4%<br>31.7%<br>15.2%<br>10.6%<br>9.5%<br>7.5%<br>4.6%<br>2.2%<br><b>2024</b><br>Percent<br>63.4%<br>16.7%<br>0.4%                         | \$119,481<br>Number<br>771<br>691<br>698<br>626<br>1,890<br>7,802<br>4,231<br>2,786<br>2,323<br>2,109<br>1,425<br>669<br>Number<br>15,945<br>4,459<br>98                      | Percent<br>3.0%<br>2.7%<br>2.7%<br>2.4%<br>7.3%<br>30.0%<br>16.3%<br>10.7%<br>8.9%<br>8.1%<br>5.5%<br>2.6%<br><b>2029</b><br>Percent<br>61.3%<br>17.1%<br>0.4%                                |
| Per Capita Income  Population by Age 0 - 4 5 - 9 10 - 14 15 - 19 20 - 24 25 - 34 35 - 44 45 - 54 55 - 64 65 - 74 75 - 84 85+  Race and Ethnicity White Alone Black Alone American Indian Alone                                                                                   | Number<br>684<br>537<br>417<br>331<br>1,399<br>4,266<br>2,507<br>1,716<br>1,336<br>934<br>655<br>444<br>Ce<br>Number<br>11,280<br>2,007<br>37                            | Percent<br>4.5%<br>3.5%<br>2.7%<br>2.2%<br>9.2%<br>28.0%<br>16.5%<br>11.3%<br>8.8%<br>6.1%<br>4.3%<br>2.9%<br>Percent<br>74.1%<br>13.2%                                                 | Number<br>685<br>625<br>582<br>2,323<br>6,765<br>3,292<br>2,612<br>2,386<br>1,730<br>978<br>493<br>Cen<br>Number<br>14,894<br>3,842<br>99                                                             | \$97<br><b>sus 2020</b><br>Percent<br>3.0%<br>2.7%<br>2.8%<br>2.5%<br>10.0%<br>29.3%<br>14.2%<br>11.3%<br>10.3%<br>7.5%<br>4.2%<br>2.1%<br><b>sus 2020</b><br>Percent<br>64.4%<br>16.6%<br>0.4%<br>7.3%                  | 7,698<br>Number<br>790<br>701<br>625<br>619<br>2,033<br>8,128<br>3,904<br>2,703<br>2,435<br>1,929<br>1,180<br>561<br>Number<br>16,238<br>4,267                                           | Percent<br>3.1%<br>2.7%<br>2.4%<br>2.4%<br>7.9%<br>31.7%<br>15.2%<br>10.6%<br>9.5%<br>7.5%<br>4.6%<br>2.2%<br><b>2024</b><br>Percent<br>63.4%<br>16.7%<br>0.4%<br>8.0%         | \$119,481<br>Number<br>771<br>691<br>698<br>626<br>1,890<br>7,802<br>4,231<br>2,786<br>2,323<br>2,109<br>1,425<br>669<br>Number<br>15,945<br>4,459                            | Percent<br>3.0%<br>2.7%<br>2.7%<br>2.4%<br>7.3%<br>30.0%<br>16.3%<br>10.7%<br>8.9%<br>8.1%<br>5.5%<br>2.6%<br>2.6%<br>2029<br>Percent<br>61.3%<br>17.1%<br>0.4%<br>8.9%                       |
| Per Capita Income  Population by Age 0 - 4 5 - 9 10 - 14 15 - 19 20 - 24 25 - 34 35 - 44 45 - 54 55 - 64 65 - 74 75 - 84 85+  Race and Ethnicity White Alone Black Alone American Indian Alone Asian Alone                                                                       | Number<br>684<br>537<br>417<br>331<br>1,399<br>4,266<br>2,507<br>1,716<br>1,336<br>934<br>655<br>444<br><b>Ce</b><br>Number<br>11,280<br>2,007<br>37<br>862              | Percent<br>4.5%<br>3.5%<br>2.7%<br>2.2%<br>9.2%<br>28.0%<br>16.5%<br>11.3%<br>8.8%<br>6.1%<br>4.3%<br>2.9%<br>2.9%<br>Percent<br>74.1%<br>13.2%<br>0.2%<br>5.7%<br>0.1%                 | Number<br>685<br>625<br>653<br>582<br>2,323<br>6,765<br>3,292<br>2,612<br>2,386<br>1,730<br>978<br>493<br><b>Cen</b><br>Number<br>14,894<br>3,842<br>99<br>1,681                                      | \$97<br><b>sus 2020</b><br>Percent<br>3.0%<br>2.7%<br>2.8%<br>10.0%<br>29.3%<br>14.2%<br>11.3%<br>10.3%<br>7.5%<br>4.2%<br>2.1%<br><b>sus 2020</b><br>Percent<br>64.4%<br>16.6%<br>0.4%<br>7.3%<br>0.0%                  | 7,698<br>Number<br>790<br>701<br>625<br>619<br>2,033<br>8,128<br>3,904<br>2,703<br>2,435<br>1,929<br>1,180<br>561<br>Number<br>16,238<br>4,267<br>98<br>2,047                            | Percent<br>3.1%<br>2.7%<br>2.4%<br>2.4%<br>7.9%<br>31.7%<br>15.2%<br>10.6%<br>9.5%<br>7.5%<br>4.6%<br>2.2%<br><b>2024</b><br>Percent<br>63.4%<br>16.7%<br>0.4%<br>8.0%<br>0.0% | \$119,481<br>Number<br>771<br>691<br>698<br>626<br>1,890<br>7,802<br>4,231<br>2,786<br>2,323<br>2,109<br>1,425<br>669<br>Number<br>15,945<br>4,459<br>98<br>2,305<br>9        | Percent<br>3.0%<br>2.7%<br>2.7%<br>2.4%<br>7.3%<br>30.0%<br>16.3%<br>10.7%<br>8.9%<br>8.1%<br>5.5%<br>2.6%<br>2.6%<br>2.6%<br>2029<br>Percent<br>61.3%<br>17.1%<br>0.4%<br>8.9%<br>0.0%       |
| Per Capita Income  Population by Age  0 - 4  5 - 9  10 - 14  15 - 19  20 - 24  25 - 34  35 - 44  45 - 54  55 - 64  65 - 74  75 - 84  85+  Race and Ethnicity  White Alone Black Alone Black Alone American Indian Alone Asian Alone Pacific Islander Alone                       | Number<br>684<br>537<br>417<br>331<br>1,399<br>4,266<br>2,507<br>1,716<br>1,336<br>934<br>655<br>444<br><b>Ce</b><br>Number<br>11,280<br>2,007<br>37<br>862<br>13        | Percent<br>4.5%<br>3.5%<br>2.7%<br>2.2%<br>9.2%<br>4.2%<br>5.7%<br>28.0%<br>16.5%<br>11.3%<br>4.3%<br>2.9%<br>2.9%<br>4.3%<br>2.9%<br>Percent<br>74.1%<br>13.2%<br>0.2%<br>5.7%<br>0.1% | Number<br>685<br>625<br>653<br>582<br>2,323<br>6,765<br>3,292<br>2,612<br>2,386<br>1,730<br>978<br>493<br><b>Cen</b><br>Number<br>14,894<br>3,842<br>99<br>1,681<br>6<br>790                          | \$97<br><b>sus 2020</b><br>Percent<br>3.0%<br>2.7%<br>2.8%<br>10.0%<br>29.3%<br>10.0%<br>11.3%<br>11.3%<br>10.3%<br>7.5%<br>4.2%<br>2.1%<br><b>sus 2020</b><br>Percent<br>64.4%<br>16.6%<br>0.4%<br>7.3%<br>0.0%<br>3.4% | 7,698<br>Number<br>790<br>701<br>625<br>619<br>2,033<br>8,128<br>3,904<br>2,703<br>2,435<br>1,929<br>1,180<br>561<br>Number<br>16,238<br>4,267<br>98<br>2,047<br>98<br>2,047<br>7<br>880 | Percent<br>3.1%<br>2.7%<br>2.4%<br>7.9%<br>31.7%<br>15.2%<br>10.6%<br>9.5%<br>7.5%<br>4.6%<br>2.2%<br><b>2024</b><br>Percent<br>63.4%<br>16.7%<br>0.4%<br>8.0%<br>0.0%<br>3.4% | \$119,481<br>Number<br>771<br>691<br>698<br>626<br>1,890<br>7,802<br>4,231<br>2,786<br>2,323<br>2,109<br>1,425<br>669<br>Number<br>15,945<br>4,459<br>98<br>2,305<br>9<br>959 | Percent<br>3.0%<br>2.7%<br>2.7%<br>2.4%<br>7.3%<br>30.0%<br>16.3%<br>10.7%<br>8.9%<br>8.1%<br>5.5%<br>2.6%<br>2.6%<br>2029<br>Percent<br>61.3%<br>17.1%<br>0.4%<br>8.9%<br>0.0%<br>3.7%       |
| Per Capita Income  Population by Age  0 - 4  5 - 9  10 - 14  15 - 19  20 - 24  25 - 34  35 - 44  45 - 54  55 - 64  65 - 74  75 - 84  85+  Race and Ethnicity  White Alone Black Alone Black Alone American Indian Alone Asian Alone Pacific Islander Alone Some Other Race Alone | Number<br>684<br>537<br>417<br>331<br>1,399<br>4,266<br>2,507<br>1,716<br>1,336<br>934<br>655<br>444<br><b>Ce</b><br>Number<br>11,280<br>2,007<br>37<br>862<br>13<br>645 | Percent<br>4.5%<br>3.5%<br>2.7%<br>2.2%<br>9.2%<br>28.0%<br>16.5%<br>11.3%<br>8.8%<br>6.1%<br>4.3%<br>2.9%<br>2.9%<br>Percent<br>74.1%<br>13.2%<br>0.2%<br>5.7%<br>0.1%                 | Number<br>685<br>625<br>653<br>582<br>2,323<br>6,765<br>3,292<br>2,612<br>2,386<br>1,730<br>978<br>493<br>078<br>493<br>078<br>493<br>078<br>493<br>078<br>493<br>14,894<br>3,842<br>99<br>1,681<br>6 | \$97<br><b>sus 2020</b><br>Percent<br>3.0%<br>2.7%<br>2.8%<br>10.0%<br>29.3%<br>14.2%<br>11.3%<br>10.3%<br>7.5%<br>4.2%<br>2.1%<br><b>sus 2020</b><br>Percent<br>64.4%<br>16.6%<br>0.4%<br>7.3%<br>0.0%                  | 7,698<br>Number<br>790<br>701<br>625<br>619<br>2,033<br>8,128<br>3,904<br>2,703<br>2,435<br>1,929<br>1,180<br>561<br>Number<br>16,238<br>4,267<br>98<br>2,047<br>7                       | Percent<br>3.1%<br>2.7%<br>2.4%<br>2.4%<br>7.9%<br>31.7%<br>15.2%<br>10.6%<br>9.5%<br>7.5%<br>4.6%<br>2.2%<br><b>2024</b><br>Percent<br>63.4%<br>16.7%<br>0.4%<br>8.0%<br>0.0% | \$119,481<br>Number<br>771<br>691<br>698<br>626<br>1,890<br>7,802<br>4,231<br>2,786<br>2,323<br>2,109<br>1,425<br>669<br>Number<br>15,945<br>4,459<br>98<br>2,305<br>9        | Percent<br>3.0%<br>2.7%<br>2.7%<br>2.4%<br>7.3%<br>30.0%<br>16.3%<br>10.7%<br>8.9%<br>8.1%<br>5.5%<br>2.6%<br>2.6%<br>2.6%<br>2.6%<br>2.6%<br>17.1%<br>61.3%<br>17.1%<br>0.4%<br>8.9%<br>0.0% |
| Per Capita Income  Population by Age  0 - 4  5 - 9  10 - 14  15 - 19  20 - 24  25 - 34  35 - 44  45 - 54  55 - 64  65 - 74  75 - 84  85+  Race and Ethnicity  White Alone Black Alone Black Alone American Indian Alone Asian Alone Pacific Islander Alone Some Other Race Alone | Number<br>684<br>537<br>417<br>331<br>1,399<br>4,266<br>2,507<br>1,716<br>1,336<br>934<br>655<br>444<br><b>Ce</b><br>Number<br>11,280<br>2,007<br>37<br>862<br>13<br>645 | Percent<br>4.5%<br>3.5%<br>2.7%<br>2.2%<br>9.2%<br>4.2%<br>5.7%<br>28.0%<br>16.5%<br>11.3%<br>4.3%<br>2.9%<br>2.9%<br>4.3%<br>2.9%<br>Percent<br>74.1%<br>13.2%<br>0.2%<br>5.7%<br>0.1% | Number<br>685<br>625<br>653<br>582<br>2,323<br>6,765<br>3,292<br>2,612<br>2,386<br>1,730<br>978<br>493<br><b>Cen</b><br>Number<br>14,894<br>3,842<br>99<br>1,681<br>6<br>790                          | \$97<br><b>sus 2020</b><br>Percent<br>3.0%<br>2.7%<br>2.8%<br>10.0%<br>29.3%<br>10.0%<br>11.3%<br>11.3%<br>10.3%<br>7.5%<br>4.2%<br>2.1%<br><b>sus 2020</b><br>Percent<br>64.4%<br>16.6%<br>0.4%<br>7.3%<br>0.0%<br>3.4% | 7,698<br>Number<br>790<br>701<br>625<br>619<br>2,033<br>8,128<br>3,904<br>2,703<br>2,435<br>1,929<br>1,180<br>561<br>Number<br>16,238<br>4,267<br>98<br>2,047<br>98<br>2,047<br>7<br>880 | Percent<br>3.1%<br>2.7%<br>2.4%<br>7.9%<br>31.7%<br>15.2%<br>10.6%<br>9.5%<br>7.5%<br>4.6%<br>2.2%<br><b>2024</b><br>Percent<br>63.4%<br>16.7%<br>0.4%<br>8.0%<br>0.0%<br>3.4% | \$119,481<br>Number<br>771<br>691<br>698<br>626<br>1,890<br>7,802<br>4,231<br>2,786<br>2,323<br>2,109<br>1,425<br>669<br>Number<br>15,945<br>4,459<br>98<br>2,305<br>9<br>959 | Percent<br>3.0%<br>2.7%<br>2.7%<br>2.4%<br>7.3%<br>30.0%<br>16.3%<br>10.7%<br>8.9%<br>8.1%<br>5.5%<br>2.6%<br>2.6%<br>2029<br>Percent<br>61.3%<br>17.1%<br>0.4%<br>8.9%<br>0.0%<br>3.7%       |