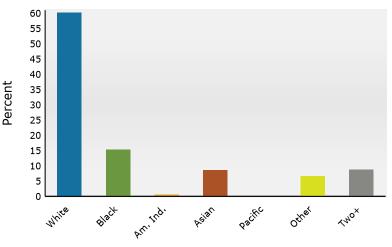

3221 Peachtree Rd, Atlanta, Georgia, 30305 Ring: 1 mile radius

Prepared by Esri

Latitude: 33.84261 Longitude: -84.37304

| •                                                                                                                                                                                                                                                                                |                                                                                                                                                                          |                                                                                                                                                                                         |                                                                                                                                                                                                       |                                                                                                                                                                                                                          |                                                                                                                                                                                          |                                                                                                                                                                                |                                                                                                                                                                               |                                                                                                                                                                                               |
|----------------------------------------------------------------------------------------------------------------------------------------------------------------------------------------------------------------------------------------------------------------------------------|--------------------------------------------------------------------------------------------------------------------------------------------------------------------------|-----------------------------------------------------------------------------------------------------------------------------------------------------------------------------------------|-------------------------------------------------------------------------------------------------------------------------------------------------------------------------------------------------------|--------------------------------------------------------------------------------------------------------------------------------------------------------------------------------------------------------------------------|------------------------------------------------------------------------------------------------------------------------------------------------------------------------------------------|--------------------------------------------------------------------------------------------------------------------------------------------------------------------------------|-------------------------------------------------------------------------------------------------------------------------------------------------------------------------------|-----------------------------------------------------------------------------------------------------------------------------------------------------------------------------------------------|
| Summary                                                                                                                                                                                                                                                                          |                                                                                                                                                                          | Census 2                                                                                                                                                                                |                                                                                                                                                                                                       | Census 202                                                                                                                                                                                                               |                                                                                                                                                                                          | 2024                                                                                                                                                                           |                                                                                                                                                                               | 2029                                                                                                                                                                                          |
| Population                                                                                                                                                                                                                                                                       |                                                                                                                                                                          |                                                                                                                                                                                         | 5,228                                                                                                                                                                                                 | 23,12                                                                                                                                                                                                                    |                                                                                                                                                                                          | 25,608                                                                                                                                                                         |                                                                                                                                                                               | 26,023                                                                                                                                                                                        |
| Households                                                                                                                                                                                                                                                                       |                                                                                                                                                                          |                                                                                                                                                                                         | 9,020                                                                                                                                                                                                 | 14,00                                                                                                                                                                                                                    |                                                                                                                                                                                          | 16,002                                                                                                                                                                         |                                                                                                                                                                               | 16,711                                                                                                                                                                                        |
| Families                                                                                                                                                                                                                                                                         |                                                                                                                                                                          |                                                                                                                                                                                         | 2,720                                                                                                                                                                                                 | 4,19                                                                                                                                                                                                                     |                                                                                                                                                                                          | 4,662                                                                                                                                                                          |                                                                                                                                                                               | 4,817                                                                                                                                                                                         |
| Average Household Size                                                                                                                                                                                                                                                           |                                                                                                                                                                          |                                                                                                                                                                                         | 1.69                                                                                                                                                                                                  | 1.0                                                                                                                                                                                                                      |                                                                                                                                                                                          | 1.58                                                                                                                                                                           |                                                                                                                                                                               | 1.54                                                                                                                                                                                          |
| Owner Occupied Housing Units                                                                                                                                                                                                                                                     |                                                                                                                                                                          |                                                                                                                                                                                         | 8,976                                                                                                                                                                                                 | 4,60                                                                                                                                                                                                                     |                                                                                                                                                                                          | 5,040                                                                                                                                                                          |                                                                                                                                                                               | 5,288                                                                                                                                                                                         |
| Renter Occupied Housing Units                                                                                                                                                                                                                                                    |                                                                                                                                                                          | 5                                                                                                                                                                                       | 5,044                                                                                                                                                                                                 | 9,40                                                                                                                                                                                                                     |                                                                                                                                                                                          | 10,962                                                                                                                                                                         |                                                                                                                                                                               | 11,422                                                                                                                                                                                        |
| Median Age                                                                                                                                                                                                                                                                       |                                                                                                                                                                          |                                                                                                                                                                                         | 34.9                                                                                                                                                                                                  | 34                                                                                                                                                                                                                       | .9                                                                                                                                                                                       | 34.9                                                                                                                                                                           | )                                                                                                                                                                             | 36.1                                                                                                                                                                                          |
| Trends: 2024-2029 Annual Rate                                                                                                                                                                                                                                                    | 9                                                                                                                                                                        |                                                                                                                                                                                         | Area                                                                                                                                                                                                  |                                                                                                                                                                                                                          |                                                                                                                                                                                          | State                                                                                                                                                                          |                                                                                                                                                                               | National                                                                                                                                                                                      |
| Population                                                                                                                                                                                                                                                                       |                                                                                                                                                                          |                                                                                                                                                                                         | 0.32%                                                                                                                                                                                                 |                                                                                                                                                                                                                          |                                                                                                                                                                                          | 0.61%                                                                                                                                                                          |                                                                                                                                                                               | 0.38%                                                                                                                                                                                         |
| Households                                                                                                                                                                                                                                                                       |                                                                                                                                                                          |                                                                                                                                                                                         | 0.87%                                                                                                                                                                                                 |                                                                                                                                                                                                                          |                                                                                                                                                                                          | 0.86%                                                                                                                                                                          |                                                                                                                                                                               | 0.64%                                                                                                                                                                                         |
| Families                                                                                                                                                                                                                                                                         |                                                                                                                                                                          |                                                                                                                                                                                         | 0.66%                                                                                                                                                                                                 |                                                                                                                                                                                                                          |                                                                                                                                                                                          | 0.75%                                                                                                                                                                          |                                                                                                                                                                               | 0.56%                                                                                                                                                                                         |
| Owner HHs                                                                                                                                                                                                                                                                        |                                                                                                                                                                          |                                                                                                                                                                                         | 0.97%                                                                                                                                                                                                 |                                                                                                                                                                                                                          |                                                                                                                                                                                          | 1.32%                                                                                                                                                                          |                                                                                                                                                                               | 0.97%                                                                                                                                                                                         |
| Median Household Income                                                                                                                                                                                                                                                          |                                                                                                                                                                          |                                                                                                                                                                                         | 3.95%                                                                                                                                                                                                 |                                                                                                                                                                                                                          |                                                                                                                                                                                          | 3.20%                                                                                                                                                                          |                                                                                                                                                                               | 2.95%                                                                                                                                                                                         |
| Userscholde bei Tessersch                                                                                                                                                                                                                                                        |                                                                                                                                                                          |                                                                                                                                                                                         |                                                                                                                                                                                                       | NL                                                                                                                                                                                                                       |                                                                                                                                                                                          | 2024                                                                                                                                                                           | Number                                                                                                                                                                        | <b>2029</b>                                                                                                                                                                                   |
| Households by Income                                                                                                                                                                                                                                                             |                                                                                                                                                                          |                                                                                                                                                                                         |                                                                                                                                                                                                       |                                                                                                                                                                                                                          |                                                                                                                                                                                          | Percent                                                                                                                                                                        | Number                                                                                                                                                                        | Percent                                                                                                                                                                                       |
| <\$15,000                                                                                                                                                                                                                                                                        |                                                                                                                                                                          |                                                                                                                                                                                         |                                                                                                                                                                                                       | _                                                                                                                                                                                                                        | L,282                                                                                                                                                                                    | 8.0%                                                                                                                                                                           | 893                                                                                                                                                                           | 5.3%                                                                                                                                                                                          |
| \$15,000 - \$24,999                                                                                                                                                                                                                                                              |                                                                                                                                                                          |                                                                                                                                                                                         |                                                                                                                                                                                                       |                                                                                                                                                                                                                          | 855                                                                                                                                                                                      | 5.3%                                                                                                                                                                           | 500                                                                                                                                                                           | 3.0%                                                                                                                                                                                          |
| \$25,000 - \$34,999                                                                                                                                                                                                                                                              |                                                                                                                                                                          |                                                                                                                                                                                         |                                                                                                                                                                                                       |                                                                                                                                                                                                                          | 697                                                                                                                                                                                      | 4.4%                                                                                                                                                                           | 526                                                                                                                                                                           | 3.1%                                                                                                                                                                                          |
| \$35,000 - \$49,999                                                                                                                                                                                                                                                              |                                                                                                                                                                          |                                                                                                                                                                                         |                                                                                                                                                                                                       | -                                                                                                                                                                                                                        | 601                                                                                                                                                                                      | 3.8%                                                                                                                                                                           | 493                                                                                                                                                                           | 3.0%                                                                                                                                                                                          |
| \$50,000 - \$74,999                                                                                                                                                                                                                                                              |                                                                                                                                                                          |                                                                                                                                                                                         |                                                                                                                                                                                                       |                                                                                                                                                                                                                          | /                                                                                                                                                                                        | 12.0%                                                                                                                                                                          | 1,757                                                                                                                                                                         | 10.5%                                                                                                                                                                                         |
| \$75,000 - \$99,999                                                                                                                                                                                                                                                              |                                                                                                                                                                          |                                                                                                                                                                                         |                                                                                                                                                                                                       |                                                                                                                                                                                                                          |                                                                                                                                                                                          | 13.1%                                                                                                                                                                          | 2,051                                                                                                                                                                         | 12.3%                                                                                                                                                                                         |
| \$100,000 - \$149,999                                                                                                                                                                                                                                                            |                                                                                                                                                                          |                                                                                                                                                                                         |                                                                                                                                                                                                       |                                                                                                                                                                                                                          | ,                                                                                                                                                                                        | 17.6%                                                                                                                                                                          | 3,127                                                                                                                                                                         | 18.7%                                                                                                                                                                                         |
| \$150,000 - \$199,999                                                                                                                                                                                                                                                            |                                                                                                                                                                          |                                                                                                                                                                                         |                                                                                                                                                                                                       |                                                                                                                                                                                                                          | ,                                                                                                                                                                                        | 12.5%                                                                                                                                                                          | 2,655                                                                                                                                                                         | 15.9%                                                                                                                                                                                         |
| \$200,000+                                                                                                                                                                                                                                                                       |                                                                                                                                                                          |                                                                                                                                                                                         |                                                                                                                                                                                                       | 2                                                                                                                                                                                                                        | 3,725                                                                                                                                                                                    | 23.3%                                                                                                                                                                          | 4,709                                                                                                                                                                         | 28.2%                                                                                                                                                                                         |
| Median Household Income                                                                                                                                                                                                                                                          |                                                                                                                                                                          |                                                                                                                                                                                         |                                                                                                                                                                                                       | ¢104                                                                                                                                                                                                                     | 5,955                                                                                                                                                                                    |                                                                                                                                                                                | \$129,790                                                                                                                                                                     |                                                                                                                                                                                               |
|                                                                                                                                                                                                                                                                                  |                                                                                                                                                                          |                                                                                                                                                                                         |                                                                                                                                                                                                       |                                                                                                                                                                                                                          |                                                                                                                                                                                          |                                                                                                                                                                                |                                                                                                                                                                               |                                                                                                                                                                                               |
|                                                                                                                                                                                                                                                                                  |                                                                                                                                                                          |                                                                                                                                                                                         |                                                                                                                                                                                                       | ¢156                                                                                                                                                                                                                     |                                                                                                                                                                                          |                                                                                                                                                                                |                                                                                                                                                                               |                                                                                                                                                                                               |
| Average Household Income                                                                                                                                                                                                                                                         |                                                                                                                                                                          |                                                                                                                                                                                         |                                                                                                                                                                                                       |                                                                                                                                                                                                                          | 5,794<br>7 698                                                                                                                                                                           |                                                                                                                                                                                | \$186,748                                                                                                                                                                     |                                                                                                                                                                                               |
| Per Capita Income                                                                                                                                                                                                                                                                | Ce                                                                                                                                                                       | onsus 2010                                                                                                                                                                              | Cen                                                                                                                                                                                                   | \$97                                                                                                                                                                                                                     | 5,794<br>7,698                                                                                                                                                                           | 2024                                                                                                                                                                           | \$186,748<br>\$119,481                                                                                                                                                        | 2029                                                                                                                                                                                          |
| Per Capita Income                                                                                                                                                                                                                                                                |                                                                                                                                                                          | ensus 2010                                                                                                                                                                              |                                                                                                                                                                                                       | \$97<br>sus 2020                                                                                                                                                                                                         | 7,698                                                                                                                                                                                    | 2024<br>Percent                                                                                                                                                                | \$119,481                                                                                                                                                                     | 2029<br>Percent                                                                                                                                                                               |
| Per Capita Income Population by Age                                                                                                                                                                                                                                              | Number                                                                                                                                                                   | Percent                                                                                                                                                                                 | Number                                                                                                                                                                                                | \$97<br><b>sus 2020</b><br>Percent                                                                                                                                                                                       | 7,698<br>Number                                                                                                                                                                          | Percent                                                                                                                                                                        | \$119,481<br>Number                                                                                                                                                           | Percent                                                                                                                                                                                       |
| Per Capita Income Population by Age 0 - 4                                                                                                                                                                                                                                        | Number<br>684                                                                                                                                                            | Percent<br>4.5%                                                                                                                                                                         | Number<br>685                                                                                                                                                                                         | \$97<br><b>sus 2020</b><br>Percent<br>3.0%                                                                                                                                                                               | 7,698<br>Number<br>790                                                                                                                                                                   | Percent<br>3.1%                                                                                                                                                                | \$119,481<br>Number<br>771                                                                                                                                                    | Percent<br>3.0%                                                                                                                                                                               |
| Per Capita Income Population by Age 0 - 4 5 - 9                                                                                                                                                                                                                                  | Number<br>684<br>537                                                                                                                                                     | Percent<br>4.5%<br>3.5%                                                                                                                                                                 | Number<br>685<br>625                                                                                                                                                                                  | \$97<br><b>sus 2020</b><br>Percent<br>3.0%<br>2.7%                                                                                                                                                                       | 7,698<br>Number<br>790<br>701                                                                                                                                                            | Percent<br>3.1%<br>2.7%                                                                                                                                                        | \$119,481<br>Number<br>771<br>691                                                                                                                                             | Percent<br>3.0%<br>2.7%                                                                                                                                                                       |
| Per Capita Income<br>Population by Age<br>0 - 4<br>5 - 9<br>10 - 14                                                                                                                                                                                                              | Number<br>684<br>537<br>417                                                                                                                                              | Percent<br>4.5%<br>3.5%<br>2.7%                                                                                                                                                         | Number<br>685<br>625<br>653                                                                                                                                                                           | \$97<br><b>sus 2020</b><br>Percent<br>3.0%<br>2.7%<br>2.8%                                                                                                                                                               | 7,698<br>Number<br>790<br>701<br>625                                                                                                                                                     | Percent<br>3.1%<br>2.7%<br>2.4%                                                                                                                                                | \$119,481<br>Number<br>771<br>691<br>698                                                                                                                                      | Percent<br>3.0%<br>2.7%<br>2.7%                                                                                                                                                               |
| Per Capita Income<br>Population by Age<br>0 - 4<br>5 - 9<br>10 - 14<br>15 - 19                                                                                                                                                                                                   | Number<br>684<br>537<br>417<br>331                                                                                                                                       | Percent<br>4.5%<br>3.5%<br>2.7%<br>2.2%                                                                                                                                                 | Number<br>685<br>625<br>653<br>582                                                                                                                                                                    | \$97<br><b>sus 2020</b><br>Percent<br>3.0%<br>2.7%<br>2.8%<br>2.5%                                                                                                                                                       | 7,698<br>Number<br>790<br>701<br>625<br>619                                                                                                                                              | Percent<br>3.1%<br>2.7%<br>2.4%<br>2.4%                                                                                                                                        | \$119,481<br>Number<br>771<br>691<br>698<br>626                                                                                                                               | Percent<br>3.0%<br>2.7%<br>2.7%<br>2.4%                                                                                                                                                       |
| Per Capita Income<br>Population by Age<br>0 - 4<br>5 - 9<br>10 - 14<br>15 - 19<br>20 - 24                                                                                                                                                                                        | Number<br>684<br>537<br>417<br>331<br>1,399                                                                                                                              | Percent<br>4.5%<br>3.5%<br>2.7%<br>2.2%<br>9.2%                                                                                                                                         | Number<br>685<br>625<br>653<br>582<br>2,323                                                                                                                                                           | \$97<br><b>sus 2020</b><br>Percent<br>3.0%<br>2.7%<br>2.8%<br>2.5%<br>10.0%                                                                                                                                              | 7,698<br>Number<br>790<br>701<br>625<br>619<br>2,033                                                                                                                                     | Percent<br>3.1%<br>2.7%<br>2.4%<br>2.4%<br>7.9%                                                                                                                                | \$119,481<br>Number<br>771<br>691<br>698<br>626<br>1,890                                                                                                                      | Percent<br>3.0%<br>2.7%<br>2.7%<br>2.4%<br>7.3%                                                                                                                                               |
| Per Capita Income  Population by Age 0 - 4 5 - 9 10 - 14 15 - 19 20 - 24 25 - 34                                                                                                                                                                                                 | Number<br>684<br>537<br>417<br>331<br>1,399<br>4,266                                                                                                                     | Percent<br>4.5%<br>3.5%<br>2.7%<br>2.2%<br>9.2%<br>28.0%                                                                                                                                | Number<br>685<br>625<br>653<br>582<br>2,323<br>6,765                                                                                                                                                  | \$97<br>sus 2020<br>Percent<br>3.0%<br>2.7%<br>2.8%<br>2.5%<br>10.0%<br>29.3%                                                                                                                                            | 7,698<br>Number<br>790<br>701<br>625<br>619<br>2,033<br>8,128                                                                                                                            | Percent<br>3.1%<br>2.7%<br>2.4%<br>2.4%<br>7.9%<br>31.7%                                                                                                                       | \$119,481<br>Number<br>771<br>691<br>698<br>626<br>1,890<br>7,802                                                                                                             | Percent<br>3.0%<br>2.7%<br>2.7%<br>2.4%<br>7.3%<br>30.0%                                                                                                                                      |
| Per Capita Income  Population by Age 0 - 4 5 - 9 10 - 14 15 - 19 20 - 24 25 - 34 35 - 44                                                                                                                                                                                         | Number<br>684<br>537<br>417<br>331<br>1,399<br>4,266<br>2,507                                                                                                            | Percent<br>4.5%<br>3.5%<br>2.7%<br>2.2%<br>9.2%<br>28.0%<br>16.5%                                                                                                                       | Number<br>685<br>625<br>653<br>582<br>2,323<br>6,765<br>3,292                                                                                                                                         | \$97<br><b>sus 2020</b><br>Percent<br>3.0%<br>2.7%<br>2.8%<br>2.5%<br>10.0%                                                                                                                                              | 7,698<br>Number<br>790<br>701<br>625<br>619<br>2,033<br>8,128<br>3,904                                                                                                                   | Percent<br>3.1%<br>2.7%<br>2.4%<br>2.4%<br>7.9%<br>31.7%<br>15.2%                                                                                                              | \$119,481<br>Number<br>771<br>691<br>698<br>626<br>1,890<br>7,802<br>4,231                                                                                                    | Percent<br>3.0%<br>2.7%<br>2.7%<br>2.4%<br>7.3%<br>30.0%<br>16.3%                                                                                                                             |
| Per Capita Income<br>Population by Age<br>0 - 4<br>5 - 9<br>10 - 14<br>15 - 19<br>20 - 24<br>25 - 34<br>35 - 44<br>45 - 54                                                                                                                                                       | Number<br>684<br>537<br>417<br>331<br>1,399<br>4,266<br>2,507<br>1,716                                                                                                   | Percent<br>4.5%<br>3.5%<br>2.7%<br>2.2%<br>9.2%<br>28.0%<br>16.5%<br>11.3%                                                                                                              | Number<br>685<br>625<br>653<br>582<br>2,323<br>6,765<br>3,292<br>2,612                                                                                                                                | \$97<br><b>sus 2020</b><br>Percent<br>3.0%<br>2.7%<br>2.8%<br>2.5%<br>10.0%<br>29.3%<br>14.2%<br>11.3%                                                                                                                   | 7,698<br>Number<br>790<br>701<br>625<br>619<br>2,033<br>8,128<br>3,904<br>2,703                                                                                                          | Percent<br>3.1%<br>2.7%<br>2.4%<br>2.4%<br>7.9%<br>31.7%<br>15.2%<br>10.6%                                                                                                     | \$119,481<br>Number<br>771<br>691<br>698<br>626<br>1,890<br>7,802<br>4,231<br>2,786                                                                                           | Percent<br>3.0%<br>2.7%<br>2.7%<br>2.4%<br>7.3%<br>30.0%<br>16.3%<br>10.7%                                                                                                                    |
| Per Capita Income<br>Population by Age<br>0 - 4<br>5 - 9<br>10 - 14<br>15 - 19<br>20 - 24<br>25 - 34<br>35 - 44<br>45 - 54<br>55 - 64                                                                                                                                            | Number<br>684<br>537<br>417<br>331<br>1,399<br>4,266<br>2,507<br>1,716<br>1,336                                                                                          | Percent<br>4.5%<br>3.5%<br>2.7%<br>2.2%<br>9.2%<br>28.0%<br>16.5%<br>11.3%<br>8.8%                                                                                                      | Number<br>685<br>625<br>582<br>2,323<br>6,765<br>3,292<br>2,612<br>2,386                                                                                                                              | \$97<br><b>sus 2020</b><br>Percent<br>3.0%<br>2.7%<br>2.8%<br>10.0%<br>29.3%<br>14.2%<br>11.3%<br>10.3%                                                                                                                  | 7,698<br>Number<br>790<br>701<br>625<br>619<br>2,033<br>8,128<br>3,904<br>2,703<br>2,435                                                                                                 | Percent<br>3.1%<br>2.7%<br>2.4%<br>2.4%<br>7.9%<br>31.7%<br>15.2%<br>10.6%<br>9.5%                                                                                             | \$119,481<br>Number<br>771<br>691<br>698<br>626<br>1,890<br>7,802<br>4,231<br>2,786<br>2,323                                                                                  | Percent<br>3.0%<br>2.7%<br>2.7%<br>2.4%<br>7.3%<br>30.0%<br>16.3%<br>10.7%<br>8.9%                                                                                                            |
| Per Capita Income  Population by Age 0 - 4 5 - 9 10 - 14 15 - 19 20 - 24 25 - 34 35 - 44 45 - 54 55 - 64 65 - 74                                                                                                                                                                 | Number<br>684<br>537<br>417<br>331<br>1,399<br>4,266<br>2,507<br>1,716<br>1,336<br>934                                                                                   | Percent<br>4.5%<br>3.5%<br>2.7%<br>2.2%<br>9.2%<br>28.0%<br>16.5%<br>11.3%<br>8.8%<br>6.1%                                                                                              | Number<br>685<br>625<br>582<br>2,323<br>6,765<br>3,292<br>2,612<br>2,386<br>1,730                                                                                                                     | \$97<br>sus 2020<br>Percent<br>3.0%<br>2.7%<br>2.8%<br>2.5%<br>10.0%<br>29.3%<br>14.2%<br>11.3%<br>10.3%<br>7.5%                                                                                                         | 7,698<br>Number<br>790<br>701<br>625<br>619<br>2,033<br>8,128<br>3,904<br>2,703<br>2,435<br>1,929                                                                                        | Percent<br>3.1%<br>2.7%<br>2.4%<br>2.4%<br>7.9%<br>31.7%<br>15.2%<br>10.6%<br>9.5%<br>7.5%                                                                                     | \$119,481<br>Number<br>771<br>691<br>698<br>626<br>1,890<br>7,802<br>4,231<br>2,786<br>2,323<br>2,109                                                                         | Percent<br>3.0%<br>2.7%<br>2.7%<br>2.4%<br>7.3%<br>30.0%<br>16.3%<br>10.7%<br>8.9%<br>8.1%                                                                                                    |
| Per Capita Income  Population by Age 0 - 4 5 - 9 10 - 14 15 - 19 20 - 24 25 - 34 35 - 44 45 - 54 55 - 64 65 - 74 75 - 84                                                                                                                                                         | Number<br>684<br>537<br>417<br>331<br>1,399<br>4,266<br>2,507<br>1,716<br>1,336<br>934<br>655                                                                            | Percent<br>4.5%<br>3.5%<br>2.7%<br>2.2%<br>9.2%<br>28.0%<br>16.5%<br>11.3%<br>8.8%<br>6.1%<br>4.3%                                                                                      | Number<br>685<br>625<br>582<br>2,323<br>6,765<br>3,292<br>2,612<br>2,386<br>1,730<br>978                                                                                                              | \$97<br><b>sus 2020</b><br>Percent<br>3.0%<br>2.7%<br>2.8%<br>10.0%<br>29.3%<br>14.2%<br>11.3%<br>10.3%<br>7.5%<br>4.2%                                                                                                  | 7,698<br>Number<br>790<br>701<br>625<br>619<br>2,033<br>8,128<br>3,904<br>2,703<br>2,435<br>1,929<br>1,180                                                                               | Percent<br>3.1%<br>2.7%<br>2.4%<br>7.9%<br>31.7%<br>15.2%<br>10.6%<br>9.5%<br>7.5%<br>4.6%                                                                                     | \$119,481<br>Number<br>771<br>691<br>698<br>626<br>1,890<br>7,802<br>4,231<br>2,786<br>2,323<br>2,109<br>1,425                                                                | Percent<br>3.0%<br>2.7%<br>2.7%<br>2.4%<br>7.3%<br>30.0%<br>16.3%<br>10.7%<br>8.9%<br>8.1%<br>5.5%                                                                                            |
| Per Capita Income  Population by Age 0 - 4 5 - 9 10 - 14 15 - 19 20 - 24 25 - 34 35 - 44 45 - 54 55 - 64 65 - 74                                                                                                                                                                 | Number<br>684<br>537<br>417<br>331<br>1,399<br>4,266<br>2,507<br>1,716<br>1,336<br>934<br>655<br>444                                                                     | Percent<br>4.5%<br>3.5%<br>2.7%<br>2.2%<br>9.2%<br>28.0%<br>16.5%<br>11.3%<br>8.8%<br>6.1%<br>4.3%<br>2.9%                                                                              | Number<br>685<br>625<br>582<br>2,323<br>6,765<br>3,292<br>2,612<br>2,386<br>1,730<br>978<br>493                                                                                                       | \$97<br>sus 2020<br>Percent<br>3.0%<br>2.7%<br>2.8%<br>2.5%<br>10.0%<br>29.3%<br>14.2%<br>11.3%<br>10.3%<br>7.5%<br>4.2%<br>2.1%                                                                                         | 7,698<br>Number<br>790<br>701<br>625<br>619<br>2,033<br>8,128<br>3,904<br>2,703<br>2,435<br>1,929                                                                                        | Percent<br>3.1%<br>2.7%<br>2.4%<br>7.9%<br>31.7%<br>15.2%<br>10.6%<br>9.5%<br>7.5%<br>4.6%<br>2.2%                                                                             | \$119,481<br>Number<br>771<br>691<br>698<br>626<br>1,890<br>7,802<br>4,231<br>2,786<br>2,323<br>2,109                                                                         | Percent<br>3.0%<br>2.7%<br>2.7%<br>2.4%<br>7.3%<br>30.0%<br>16.3%<br>10.7%<br>8.9%<br>8.1%<br>5.5%<br>2.6%                                                                                    |
| Per Capita Income  Population by Age 0 - 4 5 - 9 10 - 14 15 - 19 20 - 24 25 - 34 35 - 44 45 - 54 55 - 64 65 - 74 75 - 84 85+                                                                                                                                                     | Number<br>684<br>537<br>417<br>331<br>1,399<br>4,266<br>2,507<br>1,716<br>1,336<br>934<br>655<br>444<br><b>Ce</b>                                                        | Percent<br>4.5%<br>3.5%<br>2.7%<br>2.2%<br>9.2%<br>28.0%<br>16.5%<br>11.3%<br>8.8%<br>6.1%<br>4.3%<br>2.9%<br>ensus 2010                                                                | Number<br>685<br>625<br>653<br>582<br>2,323<br>6,765<br>3,292<br>2,612<br>2,386<br>1,730<br>978<br>493<br>Cen                                                                                         | \$97<br>sus 2020<br>Percent<br>3.0%<br>2.7%<br>2.8%<br>2.5%<br>10.0%<br>29.3%<br>14.2%<br>11.3%<br>10.3%<br>7.5%<br>4.2%<br>2.1%<br>sus 2020                                                                             | 7,698<br>Number<br>790<br>701<br>625<br>619<br>2,033<br>8,128<br>3,904<br>2,703<br>2,435<br>1,929<br>1,180<br>561                                                                        | Percent<br>3.1%<br>2.7%<br>2.4%<br>7.9%<br>31.7%<br>15.2%<br>10.6%<br>9.5%<br>7.5%<br>4.6%<br>2.2%<br><b>2024</b>                                                              | \$119,481<br>Number<br>771<br>691<br>698<br>626<br>1,890<br>7,802<br>4,231<br>2,786<br>2,323<br>2,109<br>1,425<br>669                                                         | Percent<br>3.0%<br>2.7%<br>2.7%<br>2.4%<br>7.3%<br>30.0%<br>16.3%<br>10.7%<br>8.9%<br>8.1%<br>5.5%<br>2.6%<br><b>2029</b>                                                                     |
| Per Capita Income  Population by Age  0 - 4  5 - 9  10 - 14  15 - 19  20 - 24  25 - 34  35 - 44  45 - 54  55 - 64  65 - 74  75 - 84  85+  Race and Ethnicity                                                                                                                     | Number<br>684<br>537<br>417<br>331<br>1,399<br>4,266<br>2,507<br>1,716<br>1,336<br>934<br>655<br>444<br>655<br>444<br>Ce                                                 | Percent<br>4.5%<br>3.5%<br>2.7%<br>2.2%<br>9.2%<br>28.0%<br>16.5%<br>11.3%<br>8.8%<br>6.1%<br>4.3%<br>2.9%<br>ensus 2010<br>Percent                                                     | Number<br>685<br>625<br>653<br>582<br>2,323<br>6,765<br>3,292<br>2,612<br>2,386<br>1,730<br>978<br>493<br><b>Cen</b><br>Number                                                                        | \$97<br>sus 2020<br>Percent<br>3.0%<br>2.7%<br>2.8%<br>2.5%<br>10.0%<br>29.3%<br>14.2%<br>11.3%<br>10.3%<br>7.5%<br>4.2%<br>2.1%<br>sus 2020<br>Percent                                                                  | 7,698<br>Number<br>790<br>701<br>625<br>619<br>2,033<br>8,128<br>3,904<br>2,703<br>2,435<br>1,929<br>1,180<br>561<br>Number                                                              | Percent<br>3.1%<br>2.7%<br>2.4%<br>2.4%<br>7.9%<br>31.7%<br>15.2%<br>10.6%<br>9.5%<br>7.5%<br>4.6%<br>2.2%<br>2024<br>Percent                                                  | \$119,481<br>Number<br>771<br>691<br>698<br>626<br>1,890<br>7,802<br>4,231<br>2,786<br>2,323<br>2,109<br>1,425<br>669<br>Number                                               | Percent<br>3.0%<br>2.7%<br>2.7%<br>2.4%<br>7.3%<br>30.0%<br>16.3%<br>10.7%<br>8.9%<br>8.1%<br>5.5%<br>2.6%<br><b>2029</b><br>Percent                                                          |
| Per Capita Income  Population by Age 0 - 4 5 - 9 10 - 14 15 - 19 20 - 24 25 - 34 35 - 44 45 - 54 55 - 64 65 - 74 75 - 84 85+                                                                                                                                                     | Number<br>684<br>537<br>417<br>331<br>1,399<br>4,266<br>2,507<br>1,716<br>1,336<br>934<br>655<br>444<br>655<br>444<br>Ce<br>Number<br>11,280                             | Percent<br>4.5%<br>3.5%<br>2.7%<br>2.2%<br>9.2%<br>28.0%<br>16.5%<br>11.3%<br>8.8%<br>6.1%<br>4.3%<br>2.9%<br>2.9%<br>Percent<br>74.1%                                                  | Number<br>685<br>625<br>653<br>582<br>2,323<br>6,765<br>3,292<br>2,612<br>2,386<br>1,730<br>978<br>493<br>Cen<br>Number<br>14,894                                                                     | \$97<br><b>sus 2020</b><br>Percent<br>3.0%<br>2.7%<br>2.8%<br>10.0%<br>29.3%<br>10.0%<br>29.3%<br>14.2%<br>11.3%<br>10.3%<br>7.5%<br>4.2%<br>2.1%<br><b>sus 2020</b><br>Percent<br>64.4%                                 | 7,698<br>Number<br>790<br>701<br>625<br>619<br>2,033<br>8,128<br>3,904<br>2,703<br>2,435<br>1,929<br>1,180<br>561<br>Number<br>16,238                                                    | Percent<br>3.1%<br>2.7%<br>2.4%<br>2.4%<br>7.9%<br>31.7%<br>15.2%<br>10.6%<br>9.5%<br>7.5%<br>4.6%<br>2.2%<br>2024<br>Percent<br>63.4%                                         | \$119,481<br>Number<br>771<br>691<br>698<br>626<br>1,890<br>7,802<br>4,231<br>2,786<br>2,323<br>2,109<br>1,425<br>669<br>Number<br>15,945                                     | Percent<br>3.0%<br>2.7%<br>2.7%<br>2.4%<br>7.3%<br>30.0%<br>16.3%<br>10.7%<br>8.9%<br>8.1%<br>5.5%<br>2.6%<br>2029<br>Percent<br>61.3%                                                        |
| Per Capita Income  Population by Age  0 - 4  5 - 9  10 - 14  15 - 19  20 - 24  25 - 34  35 - 44  45 - 54  55 - 64  65 - 74  75 - 84  85+  Race and Ethnicity White Alone                                                                                                         | Number<br>684<br>537<br>417<br>331<br>1,399<br>4,266<br>2,507<br>1,716<br>1,336<br>934<br>655<br>444<br>655<br>444<br>Ce                                                 | Percent<br>4.5%<br>3.5%<br>2.7%<br>2.2%<br>9.2%<br>28.0%<br>16.5%<br>11.3%<br>8.8%<br>6.1%<br>4.3%<br>2.9%<br>ensus 2010<br>Percent                                                     | Number<br>685<br>625<br>653<br>582<br>2,323<br>6,765<br>3,292<br>2,612<br>2,386<br>1,730<br>978<br>493<br><b>Cen</b><br>Number                                                                        | \$97<br>sus 2020<br>Percent<br>3.0%<br>2.7%<br>2.8%<br>2.5%<br>10.0%<br>29.3%<br>14.2%<br>11.3%<br>10.3%<br>7.5%<br>4.2%<br>2.1%<br>sus 2020<br>Percent                                                                  | 7,698<br>Number<br>790<br>701<br>625<br>619<br>2,033<br>8,128<br>3,904<br>2,703<br>2,435<br>1,929<br>1,180<br>561<br>Number                                                              | Percent<br>3.1%<br>2.7%<br>2.4%<br>2.4%<br>7.9%<br>31.7%<br>15.2%<br>10.6%<br>9.5%<br>7.5%<br>4.6%<br>2.2%<br>2024<br>Percent                                                  | \$119,481<br>Number<br>771<br>691<br>698<br>626<br>1,890<br>7,802<br>4,231<br>2,786<br>2,323<br>2,109<br>1,425<br>669<br>Number                                               | Percent<br>3.0%<br>2.7%<br>2.7%<br>2.4%<br>7.3%<br>30.0%<br>16.3%<br>10.7%<br>8.9%<br>8.1%<br>5.5%<br>2.6%<br>2.6%<br>Percent                                                                 |
| Per Capita Income  Population by Age  0 - 4  5 - 9  10 - 14  15 - 19  20 - 24  25 - 34  35 - 44  45 - 54  55 - 64  65 - 74  75 - 84  85+  Race and Ethnicity  White Alone Black Alone                                                                                            | Number<br>684<br>537<br>417<br>331<br>1,399<br>4,266<br>2,507<br>1,716<br>1,336<br>934<br>655<br>444<br>Ce<br>Number<br>11,280<br>2,007                                  | Percent<br>4.5%<br>3.5%<br>2.7%<br>2.2%<br>9.2%<br>28.0%<br>16.5%<br>11.3%<br>8.8%<br>6.1%<br>4.3%<br>2.9%<br>Percent<br>74.1%<br>13.2%<br>0.2%                                         | Number<br>685<br>625<br>582<br>2,323<br>6,765<br>3,292<br>2,612<br>2,386<br>1,730<br>978<br>493<br><b>Cen</b><br>Number<br>14,894<br>3,842                                                            | \$97<br><b>sus 2020</b><br>Percent<br>3.0%<br>2.7%<br>2.8%<br>10.0%<br>29.3%<br>10.0%<br>29.3%<br>14.2%<br>11.3%<br>10.3%<br>7.5%<br>4.2%<br>2.1%<br><b>sus 2020</b><br>Percent<br>64.4%<br>16.6%<br>0.4%                | 7,698<br>Number<br>790<br>701<br>625<br>619<br>2,033<br>8,128<br>3,904<br>2,703<br>2,435<br>1,929<br>1,180<br>561<br>Number<br>16,238<br>4,267<br>98                                     | Percent<br>3.1%<br>2.7%<br>2.4%<br>2.4%<br>31.7%<br>15.2%<br>10.6%<br>9.5%<br>7.5%<br>4.6%<br>2.2%<br><b>2024</b><br>Percent<br>63.4%<br>16.7%<br>0.4%                         | \$119,481<br>Number<br>771<br>691<br>698<br>626<br>1,890<br>7,802<br>4,231<br>2,786<br>2,323<br>2,109<br>1,425<br>669<br>Number<br>15,945<br>4,459<br>98                      | Percent<br>3.0%<br>2.7%<br>2.7%<br>2.4%<br>7.3%<br>30.0%<br>16.3%<br>10.7%<br>8.9%<br>8.1%<br>5.5%<br>2.6%<br><b>2029</b><br>Percent<br>61.3%<br>17.1%<br>0.4%                                |
| Per Capita Income  Population by Age 0 - 4 5 - 9 10 - 14 15 - 19 20 - 24 25 - 34 35 - 44 45 - 54 55 - 64 65 - 74 75 - 84 85+  Race and Ethnicity White Alone Black Alone American Indian Alone                                                                                   | Number<br>684<br>537<br>417<br>331<br>1,399<br>4,266<br>2,507<br>1,716<br>1,336<br>934<br>655<br>444<br>Ce<br>Number<br>11,280<br>2,007<br>37                            | Percent<br>4.5%<br>3.5%<br>2.7%<br>2.2%<br>9.2%<br>28.0%<br>16.5%<br>11.3%<br>8.8%<br>6.1%<br>4.3%<br>2.9%<br>Percent<br>74.1%<br>13.2%                                                 | Number<br>685<br>625<br>582<br>2,323<br>6,765<br>3,292<br>2,612<br>2,386<br>1,730<br>978<br>493<br>Cen<br>Number<br>14,894<br>3,842<br>99                                                             | \$97<br><b>sus 2020</b><br>Percent<br>3.0%<br>2.7%<br>2.8%<br>2.5%<br>10.0%<br>29.3%<br>14.2%<br>11.3%<br>10.3%<br>7.5%<br>4.2%<br>2.1%<br><b>sus 2020</b><br>Percent<br>64.4%<br>16.6%<br>0.4%<br>7.3%                  | 7,698<br>Number<br>790<br>701<br>625<br>619<br>2,033<br>8,128<br>3,904<br>2,703<br>2,435<br>1,929<br>1,180<br>561<br>Number<br>16,238<br>4,267                                           | Percent<br>3.1%<br>2.7%<br>2.4%<br>2.4%<br>7.9%<br>31.7%<br>15.2%<br>10.6%<br>9.5%<br>7.5%<br>4.6%<br>2.2%<br><b>2024</b><br>Percent<br>63.4%<br>16.7%<br>0.4%<br>8.0%         | \$119,481<br>Number<br>771<br>691<br>698<br>626<br>1,890<br>7,802<br>4,231<br>2,786<br>2,323<br>2,109<br>1,425<br>669<br>Number<br>15,945<br>4,459                            | Percent<br>3.0%<br>2.7%<br>2.7%<br>2.4%<br>7.3%<br>30.0%<br>16.3%<br>10.7%<br>8.9%<br>8.1%<br>5.5%<br>2.6%<br>2.6%<br>2029<br>Percent<br>61.3%<br>17.1%<br>0.4%<br>8.9%                       |
| Per Capita Income  Population by Age 0 - 4 5 - 9 10 - 14 15 - 19 20 - 24 25 - 34 35 - 44 45 - 54 55 - 64 65 - 74 75 - 84 85+  Race and Ethnicity White Alone Black Alone American Indian Alone Asian Alone                                                                       | Number<br>684<br>537<br>417<br>331<br>1,399<br>4,266<br>2,507<br>1,716<br>1,336<br>934<br>655<br>444<br><b>Ce</b><br>Number<br>11,280<br>2,007<br>37<br>862              | Percent<br>4.5%<br>3.5%<br>2.7%<br>2.2%<br>9.2%<br>28.0%<br>16.5%<br>11.3%<br>8.8%<br>6.1%<br>4.3%<br>2.9%<br>2.9%<br>Percent<br>74.1%<br>13.2%<br>0.2%<br>5.7%<br>0.1%                 | Number<br>685<br>625<br>653<br>582<br>2,323<br>6,765<br>3,292<br>2,612<br>2,386<br>1,730<br>978<br>493<br><b>Cen</b><br>Number<br>14,894<br>3,842<br>99<br>1,681                                      | \$97<br><b>sus 2020</b><br>Percent<br>3.0%<br>2.7%<br>2.8%<br>10.0%<br>29.3%<br>14.2%<br>11.3%<br>10.3%<br>7.5%<br>4.2%<br>2.1%<br><b>sus 2020</b><br>Percent<br>64.4%<br>16.6%<br>0.4%<br>7.3%<br>0.0%                  | 7,698<br>Number<br>790<br>701<br>625<br>619<br>2,033<br>8,128<br>3,904<br>2,703<br>2,435<br>1,929<br>1,180<br>561<br>Number<br>16,238<br>4,267<br>98<br>2,047                            | Percent<br>3.1%<br>2.7%<br>2.4%<br>2.4%<br>7.9%<br>31.7%<br>15.2%<br>10.6%<br>9.5%<br>7.5%<br>4.6%<br>2.2%<br><b>2024</b><br>Percent<br>63.4%<br>16.7%<br>0.4%<br>8.0%<br>0.0% | \$119,481<br>Number<br>771<br>691<br>698<br>626<br>1,890<br>7,802<br>4,231<br>2,786<br>2,323<br>2,109<br>1,425<br>669<br>Number<br>15,945<br>4,459<br>98<br>2,305<br>9        | Percent<br>3.0%<br>2.7%<br>2.7%<br>2.4%<br>7.3%<br>30.0%<br>16.3%<br>10.7%<br>8.9%<br>8.1%<br>5.5%<br>2.6%<br>2.6%<br>2.6%<br>2029<br>Percent<br>61.3%<br>17.1%<br>0.4%<br>8.9%<br>0.0%       |
| Per Capita Income  Population by Age  0 - 4  5 - 9  10 - 14  15 - 19  20 - 24  25 - 34  35 - 44  45 - 54  55 - 64  65 - 74  75 - 84  85+  Race and Ethnicity  White Alone Black Alone Black Alone American Indian Alone Asian Alone Pacific Islander Alone                       | Number<br>684<br>537<br>417<br>331<br>1,399<br>4,266<br>2,507<br>1,716<br>1,336<br>934<br>655<br>444<br><b>Ce</b><br>Number<br>11,280<br>2,007<br>37<br>862<br>13        | Percent<br>4.5%<br>3.5%<br>2.7%<br>2.2%<br>9.2%<br>4.2%<br>5.7%<br>28.0%<br>16.5%<br>11.3%<br>4.3%<br>2.9%<br>2.9%<br>4.3%<br>2.9%<br>Percent<br>74.1%<br>13.2%<br>0.2%<br>5.7%<br>0.1% | Number<br>685<br>625<br>653<br>582<br>2,323<br>6,765<br>3,292<br>2,612<br>2,386<br>1,730<br>978<br>493<br><b>Cen</b><br>Number<br>14,894<br>3,842<br>99<br>1,681<br>6<br>790                          | \$97<br><b>sus 2020</b><br>Percent<br>3.0%<br>2.7%<br>2.8%<br>10.0%<br>29.3%<br>10.0%<br>11.3%<br>11.3%<br>10.3%<br>7.5%<br>4.2%<br>2.1%<br><b>sus 2020</b><br>Percent<br>64.4%<br>16.6%<br>0.4%<br>7.3%<br>0.0%<br>3.4% | 7,698<br>Number<br>790<br>701<br>625<br>619<br>2,033<br>8,128<br>3,904<br>2,703<br>2,435<br>1,929<br>1,180<br>561<br>Number<br>16,238<br>4,267<br>98<br>2,047<br>98<br>2,047<br>7<br>880 | Percent<br>3.1%<br>2.7%<br>2.4%<br>7.9%<br>31.7%<br>15.2%<br>10.6%<br>9.5%<br>7.5%<br>4.6%<br>2.2%<br><b>2024</b><br>Percent<br>63.4%<br>16.7%<br>0.4%<br>8.0%<br>0.0%<br>3.4% | \$119,481<br>Number<br>771<br>691<br>698<br>626<br>1,890<br>7,802<br>4,231<br>2,786<br>2,323<br>2,109<br>1,425<br>669<br>Number<br>15,945<br>4,459<br>98<br>2,305<br>9<br>959 | Percent<br>3.0%<br>2.7%<br>2.7%<br>2.4%<br>7.3%<br>30.0%<br>16.3%<br>10.7%<br>8.9%<br>8.1%<br>5.5%<br>2.6%<br>2.6%<br>2029<br>Percent<br>61.3%<br>17.1%<br>0.4%<br>8.9%<br>0.0%<br>3.7%       |
| Per Capita Income  Population by Age  0 - 4  5 - 9  10 - 14  15 - 19  20 - 24  25 - 34  35 - 44  45 - 54  55 - 64  65 - 74  75 - 84  85+  Race and Ethnicity  White Alone Black Alone Black Alone American Indian Alone Asian Alone Pacific Islander Alone Some Other Race Alone | Number<br>684<br>537<br>417<br>331<br>1,399<br>4,266<br>2,507<br>1,716<br>1,336<br>934<br>655<br>444<br><b>Ce</b><br>Number<br>11,280<br>2,007<br>37<br>862<br>13<br>645 | Percent<br>4.5%<br>3.5%<br>2.7%<br>2.2%<br>9.2%<br>28.0%<br>16.5%<br>11.3%<br>8.8%<br>6.1%<br>4.3%<br>2.9%<br>2.9%<br>Percent<br>74.1%<br>13.2%<br>0.2%<br>5.7%<br>0.1%                 | Number<br>685<br>625<br>653<br>582<br>2,323<br>6,765<br>3,292<br>2,612<br>2,386<br>1,730<br>978<br>493<br>078<br>493<br>078<br>493<br>078<br>493<br>078<br>493<br>14,894<br>3,842<br>99<br>1,681<br>6 | \$97<br><b>sus 2020</b><br>Percent<br>3.0%<br>2.7%<br>2.8%<br>10.0%<br>29.3%<br>14.2%<br>11.3%<br>10.3%<br>7.5%<br>4.2%<br>2.1%<br><b>sus 2020</b><br>Percent<br>64.4%<br>16.6%<br>0.4%<br>7.3%<br>0.0%                  | 7,698<br>Number<br>790<br>701<br>625<br>619<br>2,033<br>8,128<br>3,904<br>2,703<br>2,435<br>1,929<br>1,180<br>561<br>Number<br>16,238<br>4,267<br>98<br>2,047<br>7                       | Percent<br>3.1%<br>2.7%<br>2.4%<br>2.4%<br>7.9%<br>31.7%<br>15.2%<br>10.6%<br>9.5%<br>7.5%<br>4.6%<br>2.2%<br><b>2024</b><br>Percent<br>63.4%<br>16.7%<br>0.4%<br>8.0%<br>0.0% | \$119,481<br>Number<br>771<br>691<br>698<br>626<br>1,890<br>7,802<br>4,231<br>2,786<br>2,323<br>2,109<br>1,425<br>669<br>Number<br>15,945<br>4,459<br>98<br>2,305<br>9        | Percent<br>3.0%<br>2.7%<br>2.7%<br>2.4%<br>7.3%<br>30.0%<br>16.3%<br>10.7%<br>8.9%<br>8.1%<br>5.5%<br>2.6%<br>2.6%<br>2.6%<br>2.6%<br>2.6%<br>17.1%<br>61.3%<br>17.1%<br>0.4%<br>8.9%<br>0.0% |
| Per Capita Income  Population by Age  0 - 4  5 - 9  10 - 14  15 - 19  20 - 24  25 - 34  35 - 44  45 - 54  55 - 64  65 - 74  75 - 84  85+  Race and Ethnicity  White Alone Black Alone Black Alone American Indian Alone Asian Alone Pacific Islander Alone Some Other Race Alone | Number<br>684<br>537<br>417<br>331<br>1,399<br>4,266<br>2,507<br>1,716<br>1,336<br>934<br>655<br>444<br><b>Ce</b><br>Number<br>11,280<br>2,007<br>37<br>862<br>13<br>645 | Percent<br>4.5%<br>3.5%<br>2.7%<br>2.2%<br>9.2%<br>4.2%<br>5.7%<br>28.0%<br>16.5%<br>11.3%<br>4.3%<br>2.9%<br>2.9%<br>4.3%<br>2.9%<br>Percent<br>74.1%<br>13.2%<br>0.2%<br>5.7%<br>0.1% | Number<br>685<br>625<br>653<br>582<br>2,323<br>6,765<br>3,292<br>2,612<br>2,386<br>1,730<br>978<br>493<br><b>Cen</b><br>Number<br>14,894<br>3,842<br>99<br>1,681<br>6<br>790                          | \$97<br><b>sus 2020</b><br>Percent<br>3.0%<br>2.7%<br>2.8%<br>10.0%<br>29.3%<br>10.0%<br>11.3%<br>11.3%<br>10.3%<br>7.5%<br>4.2%<br>2.1%<br><b>sus 2020</b><br>Percent<br>64.4%<br>16.6%<br>0.4%<br>7.3%<br>0.0%<br>3.4% | 7,698<br>Number<br>790<br>701<br>625<br>619<br>2,033<br>8,128<br>3,904<br>2,703<br>2,435<br>1,929<br>1,180<br>561<br>Number<br>16,238<br>4,267<br>98<br>2,047<br>98<br>2,047<br>7<br>880 | Percent<br>3.1%<br>2.7%<br>2.4%<br>7.9%<br>31.7%<br>15.2%<br>10.6%<br>9.5%<br>7.5%<br>4.6%<br>2.2%<br><b>2024</b><br>Percent<br>63.4%<br>16.7%<br>0.4%<br>8.0%<br>0.0%<br>3.4% | \$119,481<br>Number<br>771<br>691<br>698<br>626<br>1,890<br>7,802<br>4,231<br>2,786<br>2,323<br>2,109<br>1,425<br>669<br>Number<br>15,945<br>4,459<br>98<br>2,305<br>9<br>959 | Percent<br>3.0%<br>2.7%<br>2.7%<br>2.4%<br>7.3%<br>30.0%<br>16.3%<br>10.7%<br>8.9%<br>8.1%<br>5.5%<br>2.6%<br>2.6%<br>2029<br>Percent<br>61.3%<br>17.1%<br>0.4%<br>8.9%<br>0.0%<br>3.7%       |