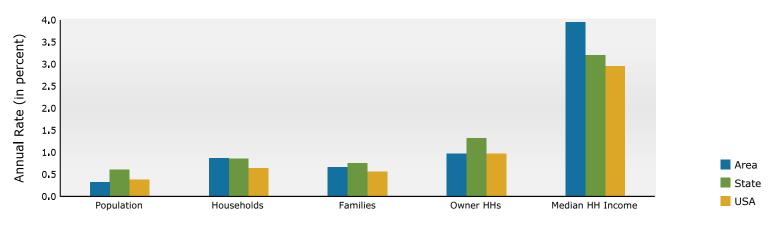

3221 Peachtree Rd, Atlanta, Georgia, 30305 Ring: 1 mile radius

Prepared by Esri

Latitude: 33.84261 Longitude: -84.37304

| •                                                                                                                                                                                                                                                                                |                                                                                                                                                                          |                                                                                                                                                                                         |                                                                                                                                                                                                       |                                                                                                                                                                                                                          |                                                                                                                                                                                          |                                                                                                                                                                                |                                                                                                                                                                               |                                                                                                                                                                                               |
|----------------------------------------------------------------------------------------------------------------------------------------------------------------------------------------------------------------------------------------------------------------------------------|--------------------------------------------------------------------------------------------------------------------------------------------------------------------------|-----------------------------------------------------------------------------------------------------------------------------------------------------------------------------------------|-------------------------------------------------------------------------------------------------------------------------------------------------------------------------------------------------------|--------------------------------------------------------------------------------------------------------------------------------------------------------------------------------------------------------------------------|------------------------------------------------------------------------------------------------------------------------------------------------------------------------------------------|--------------------------------------------------------------------------------------------------------------------------------------------------------------------------------|-------------------------------------------------------------------------------------------------------------------------------------------------------------------------------|-----------------------------------------------------------------------------------------------------------------------------------------------------------------------------------------------|
| Summary                                                                                                                                                                                                                                                                          |                                                                                                                                                                          | Census 2                                                                                                                                                                                |                                                                                                                                                                                                       | Census 202                                                                                                                                                                                                               |                                                                                                                                                                                          | 2024                                                                                                                                                                           |                                                                                                                                                                               | 2029                                                                                                                                                                                          |
| Population                                                                                                                                                                                                                                                                       |                                                                                                                                                                          |                                                                                                                                                                                         | 5,228                                                                                                                                                                                                 | 23,12                                                                                                                                                                                                                    |                                                                                                                                                                                          | 25,608                                                                                                                                                                         |                                                                                                                                                                               | 26,023                                                                                                                                                                                        |
| Households                                                                                                                                                                                                                                                                       |                                                                                                                                                                          |                                                                                                                                                                                         | 9,020                                                                                                                                                                                                 | 14,00                                                                                                                                                                                                                    |                                                                                                                                                                                          | 16,002                                                                                                                                                                         |                                                                                                                                                                               | 16,711                                                                                                                                                                                        |
| Families                                                                                                                                                                                                                                                                         |                                                                                                                                                                          |                                                                                                                                                                                         | 2,720                                                                                                                                                                                                 | 4,19                                                                                                                                                                                                                     |                                                                                                                                                                                          | 4,662                                                                                                                                                                          |                                                                                                                                                                               | 4,817                                                                                                                                                                                         |
| Average Household Size                                                                                                                                                                                                                                                           |                                                                                                                                                                          |                                                                                                                                                                                         | 1.69                                                                                                                                                                                                  | 1.0                                                                                                                                                                                                                      |                                                                                                                                                                                          | 1.58                                                                                                                                                                           |                                                                                                                                                                               | 1.54                                                                                                                                                                                          |
| Owner Occupied Housing Units                                                                                                                                                                                                                                                     |                                                                                                                                                                          |                                                                                                                                                                                         | 8,976                                                                                                                                                                                                 | 4,60                                                                                                                                                                                                                     |                                                                                                                                                                                          | 5,040                                                                                                                                                                          |                                                                                                                                                                               | 5,288                                                                                                                                                                                         |
| Renter Occupied Housing Units                                                                                                                                                                                                                                                    |                                                                                                                                                                          | 5                                                                                                                                                                                       | 5,044                                                                                                                                                                                                 | 9,40                                                                                                                                                                                                                     |                                                                                                                                                                                          | 10,962                                                                                                                                                                         |                                                                                                                                                                               | 11,422                                                                                                                                                                                        |
| Median Age                                                                                                                                                                                                                                                                       |                                                                                                                                                                          |                                                                                                                                                                                         | 34.9                                                                                                                                                                                                  | 34                                                                                                                                                                                                                       | .9                                                                                                                                                                                       | 34.9                                                                                                                                                                           | )                                                                                                                                                                             | 36.1                                                                                                                                                                                          |
| Trends: 2024-2029 Annual Rate                                                                                                                                                                                                                                                    | 9                                                                                                                                                                        |                                                                                                                                                                                         | Area                                                                                                                                                                                                  |                                                                                                                                                                                                                          |                                                                                                                                                                                          | State                                                                                                                                                                          |                                                                                                                                                                               | National                                                                                                                                                                                      |
| Population                                                                                                                                                                                                                                                                       |                                                                                                                                                                          |                                                                                                                                                                                         | 0.32%                                                                                                                                                                                                 |                                                                                                                                                                                                                          |                                                                                                                                                                                          | 0.61%                                                                                                                                                                          |                                                                                                                                                                               | 0.38%                                                                                                                                                                                         |
| Households                                                                                                                                                                                                                                                                       |                                                                                                                                                                          |                                                                                                                                                                                         | 0.87%                                                                                                                                                                                                 |                                                                                                                                                                                                                          |                                                                                                                                                                                          | 0.86%                                                                                                                                                                          |                                                                                                                                                                               | 0.64%                                                                                                                                                                                         |
| Families                                                                                                                                                                                                                                                                         |                                                                                                                                                                          |                                                                                                                                                                                         | 0.66%                                                                                                                                                                                                 |                                                                                                                                                                                                                          |                                                                                                                                                                                          | 0.75%                                                                                                                                                                          |                                                                                                                                                                               | 0.56%                                                                                                                                                                                         |
| Owner HHs                                                                                                                                                                                                                                                                        |                                                                                                                                                                          |                                                                                                                                                                                         | 0.97%                                                                                                                                                                                                 |                                                                                                                                                                                                                          |                                                                                                                                                                                          | 1.32%                                                                                                                                                                          |                                                                                                                                                                               | 0.97%                                                                                                                                                                                         |
| Median Household Income                                                                                                                                                                                                                                                          |                                                                                                                                                                          |                                                                                                                                                                                         | 3.95%                                                                                                                                                                                                 |                                                                                                                                                                                                                          |                                                                                                                                                                                          | 3.20%                                                                                                                                                                          |                                                                                                                                                                               | 2.95%                                                                                                                                                                                         |
| Userscholde bei Tessersch                                                                                                                                                                                                                                                        |                                                                                                                                                                          |                                                                                                                                                                                         |                                                                                                                                                                                                       | NL                                                                                                                                                                                                                       |                                                                                                                                                                                          | 2024                                                                                                                                                                           | Number                                                                                                                                                                        | <b>2029</b>                                                                                                                                                                                   |
| Households by Income                                                                                                                                                                                                                                                             |                                                                                                                                                                          |                                                                                                                                                                                         |                                                                                                                                                                                                       |                                                                                                                                                                                                                          |                                                                                                                                                                                          | Percent                                                                                                                                                                        | Number                                                                                                                                                                        | Percent                                                                                                                                                                                       |
| <\$15,000                                                                                                                                                                                                                                                                        |                                                                                                                                                                          |                                                                                                                                                                                         |                                                                                                                                                                                                       | _                                                                                                                                                                                                                        | L,282                                                                                                                                                                                    | 8.0%                                                                                                                                                                           | 893                                                                                                                                                                           | 5.3%                                                                                                                                                                                          |
| \$15,000 - \$24,999                                                                                                                                                                                                                                                              |                                                                                                                                                                          |                                                                                                                                                                                         |                                                                                                                                                                                                       |                                                                                                                                                                                                                          | 855                                                                                                                                                                                      | 5.3%                                                                                                                                                                           | 500                                                                                                                                                                           | 3.0%                                                                                                                                                                                          |
| \$25,000 - \$34,999                                                                                                                                                                                                                                                              |                                                                                                                                                                          |                                                                                                                                                                                         |                                                                                                                                                                                                       |                                                                                                                                                                                                                          | 697                                                                                                                                                                                      | 4.4%                                                                                                                                                                           | 526                                                                                                                                                                           | 3.1%                                                                                                                                                                                          |
| \$35,000 - \$49,999                                                                                                                                                                                                                                                              |                                                                                                                                                                          |                                                                                                                                                                                         |                                                                                                                                                                                                       | -                                                                                                                                                                                                                        | 601                                                                                                                                                                                      | 3.8%                                                                                                                                                                           | 493                                                                                                                                                                           | 3.0%                                                                                                                                                                                          |
| \$50,000 - \$74,999                                                                                                                                                                                                                                                              |                                                                                                                                                                          |                                                                                                                                                                                         |                                                                                                                                                                                                       |                                                                                                                                                                                                                          | /                                                                                                                                                                                        | 12.0%                                                                                                                                                                          | 1,757                                                                                                                                                                         | 10.5%                                                                                                                                                                                         |
| \$75,000 - \$99,999                                                                                                                                                                                                                                                              |                                                                                                                                                                          |                                                                                                                                                                                         |                                                                                                                                                                                                       |                                                                                                                                                                                                                          |                                                                                                                                                                                          | 13.1%                                                                                                                                                                          | 2,051                                                                                                                                                                         | 12.3%                                                                                                                                                                                         |
| \$100,000 - \$149,999                                                                                                                                                                                                                                                            |                                                                                                                                                                          |                                                                                                                                                                                         |                                                                                                                                                                                                       |                                                                                                                                                                                                                          | ,                                                                                                                                                                                        | 17.6%                                                                                                                                                                          | 3,127                                                                                                                                                                         | 18.7%                                                                                                                                                                                         |
| \$150,000 - \$199,999                                                                                                                                                                                                                                                            |                                                                                                                                                                          |                                                                                                                                                                                         |                                                                                                                                                                                                       |                                                                                                                                                                                                                          | ,                                                                                                                                                                                        | 12.5%                                                                                                                                                                          | 2,655                                                                                                                                                                         | 15.9%                                                                                                                                                                                         |
| \$200,000+                                                                                                                                                                                                                                                                       |                                                                                                                                                                          |                                                                                                                                                                                         |                                                                                                                                                                                                       | 2                                                                                                                                                                                                                        | 3,725                                                                                                                                                                                    | 23.3%                                                                                                                                                                          | 4,709                                                                                                                                                                         | 28.2%                                                                                                                                                                                         |
| Median Household Income                                                                                                                                                                                                                                                          |                                                                                                                                                                          |                                                                                                                                                                                         |                                                                                                                                                                                                       | ¢104                                                                                                                                                                                                                     | 5,955                                                                                                                                                                                    |                                                                                                                                                                                | \$129,790                                                                                                                                                                     |                                                                                                                                                                                               |
|                                                                                                                                                                                                                                                                                  |                                                                                                                                                                          |                                                                                                                                                                                         |                                                                                                                                                                                                       |                                                                                                                                                                                                                          |                                                                                                                                                                                          |                                                                                                                                                                                |                                                                                                                                                                               |                                                                                                                                                                                               |
|                                                                                                                                                                                                                                                                                  |                                                                                                                                                                          |                                                                                                                                                                                         |                                                                                                                                                                                                       | ¢156                                                                                                                                                                                                                     |                                                                                                                                                                                          |                                                                                                                                                                                |                                                                                                                                                                               |                                                                                                                                                                                               |
| Average Household Income                                                                                                                                                                                                                                                         |                                                                                                                                                                          |                                                                                                                                                                                         |                                                                                                                                                                                                       |                                                                                                                                                                                                                          | 5,794<br>7 698                                                                                                                                                                           |                                                                                                                                                                                | \$186,748                                                                                                                                                                     |                                                                                                                                                                                               |
| Per Capita Income                                                                                                                                                                                                                                                                | Ce                                                                                                                                                                       | onsus 2010                                                                                                                                                                              | Cen                                                                                                                                                                                                   | \$97                                                                                                                                                                                                                     | 5,794<br>7,698                                                                                                                                                                           | 2024                                                                                                                                                                           | \$186,748<br>\$119,481                                                                                                                                                        | 2029                                                                                                                                                                                          |
| Per Capita Income                                                                                                                                                                                                                                                                |                                                                                                                                                                          | ensus 2010                                                                                                                                                                              |                                                                                                                                                                                                       | \$97<br>sus 2020                                                                                                                                                                                                         | 7,698                                                                                                                                                                                    | 2024<br>Percent                                                                                                                                                                | \$119,481                                                                                                                                                                     | 2029<br>Percent                                                                                                                                                                               |
| Per Capita Income Population by Age                                                                                                                                                                                                                                              | Number                                                                                                                                                                   | Percent                                                                                                                                                                                 | Number                                                                                                                                                                                                | \$97<br><b>sus 2020</b><br>Percent                                                                                                                                                                                       | 7,698<br>Number                                                                                                                                                                          | Percent                                                                                                                                                                        | \$119,481<br>Number                                                                                                                                                           | Percent                                                                                                                                                                                       |
| Per Capita Income Population by Age 0 - 4                                                                                                                                                                                                                                        | Number<br>684                                                                                                                                                            | Percent<br>4.5%                                                                                                                                                                         | Number<br>685                                                                                                                                                                                         | \$97<br><b>sus 2020</b><br>Percent<br>3.0%                                                                                                                                                                               | 7,698<br>Number<br>790                                                                                                                                                                   | Percent<br>3.1%                                                                                                                                                                | \$119,481<br>Number<br>771                                                                                                                                                    | Percent<br>3.0%                                                                                                                                                                               |
| Per Capita Income Population by Age 0 - 4 5 - 9                                                                                                                                                                                                                                  | Number<br>684<br>537                                                                                                                                                     | Percent<br>4.5%<br>3.5%                                                                                                                                                                 | Number<br>685<br>625                                                                                                                                                                                  | \$97<br><b>sus 2020</b><br>Percent<br>3.0%<br>2.7%                                                                                                                                                                       | 7,698<br>Number<br>790<br>701                                                                                                                                                            | Percent<br>3.1%<br>2.7%                                                                                                                                                        | \$119,481<br>Number<br>771<br>691                                                                                                                                             | Percent<br>3.0%<br>2.7%                                                                                                                                                                       |
| Per Capita Income<br>Population by Age<br>0 - 4<br>5 - 9<br>10 - 14                                                                                                                                                                                                              | Number<br>684<br>537<br>417                                                                                                                                              | Percent<br>4.5%<br>3.5%<br>2.7%                                                                                                                                                         | Number<br>685<br>625<br>653                                                                                                                                                                           | \$97<br><b>sus 2020</b><br>Percent<br>3.0%<br>2.7%<br>2.8%                                                                                                                                                               | 7,698<br>Number<br>790<br>701<br>625                                                                                                                                                     | Percent<br>3.1%<br>2.7%<br>2.4%                                                                                                                                                | \$119,481<br>Number<br>771<br>691<br>698                                                                                                                                      | Percent<br>3.0%<br>2.7%<br>2.7%                                                                                                                                                               |
| Per Capita Income<br>Population by Age<br>0 - 4<br>5 - 9<br>10 - 14<br>15 - 19                                                                                                                                                                                                   | Number<br>684<br>537<br>417<br>331                                                                                                                                       | Percent<br>4.5%<br>3.5%<br>2.7%<br>2.2%                                                                                                                                                 | Number<br>685<br>625<br>653<br>582                                                                                                                                                                    | \$97<br><b>sus 2020</b><br>Percent<br>3.0%<br>2.7%<br>2.8%<br>2.5%                                                                                                                                                       | 7,698<br>Number<br>790<br>701<br>625<br>619                                                                                                                                              | Percent<br>3.1%<br>2.7%<br>2.4%<br>2.4%                                                                                                                                        | \$119,481<br>Number<br>771<br>691<br>698<br>626                                                                                                                               | Percent<br>3.0%<br>2.7%<br>2.7%<br>2.4%                                                                                                                                                       |
| Per Capita Income<br>Population by Age<br>0 - 4<br>5 - 9<br>10 - 14<br>15 - 19<br>20 - 24                                                                                                                                                                                        | Number<br>684<br>537<br>417<br>331<br>1,399                                                                                                                              | Percent<br>4.5%<br>3.5%<br>2.7%<br>2.2%<br>9.2%                                                                                                                                         | Number<br>685<br>625<br>653<br>582<br>2,323                                                                                                                                                           | \$97<br><b>sus 2020</b><br>Percent<br>3.0%<br>2.7%<br>2.8%<br>2.5%<br>10.0%                                                                                                                                              | 7,698<br>Number<br>790<br>701<br>625<br>619<br>2,033                                                                                                                                     | Percent<br>3.1%<br>2.7%<br>2.4%<br>2.4%<br>7.9%                                                                                                                                | \$119,481<br>Number<br>771<br>691<br>698<br>626<br>1,890                                                                                                                      | Percent<br>3.0%<br>2.7%<br>2.7%<br>2.4%<br>7.3%                                                                                                                                               |
| Per Capita Income  Population by Age 0 - 4 5 - 9 10 - 14 15 - 19 20 - 24 25 - 34                                                                                                                                                                                                 | Number<br>684<br>537<br>417<br>331<br>1,399<br>4,266                                                                                                                     | Percent<br>4.5%<br>3.5%<br>2.7%<br>2.2%<br>9.2%<br>28.0%                                                                                                                                | Number<br>685<br>625<br>653<br>582<br>2,323<br>6,765                                                                                                                                                  | \$97<br>sus 2020<br>Percent<br>3.0%<br>2.7%<br>2.8%<br>2.5%<br>10.0%<br>29.3%                                                                                                                                            | 7,698<br>Number<br>790<br>701<br>625<br>619<br>2,033<br>8,128                                                                                                                            | Percent<br>3.1%<br>2.7%<br>2.4%<br>2.4%<br>7.9%<br>31.7%                                                                                                                       | \$119,481<br>Number<br>771<br>691<br>698<br>626<br>1,890<br>7,802                                                                                                             | Percent<br>3.0%<br>2.7%<br>2.7%<br>2.4%<br>7.3%<br>30.0%                                                                                                                                      |
| Per Capita Income  Population by Age 0 - 4 5 - 9 10 - 14 15 - 19 20 - 24 25 - 34 35 - 44                                                                                                                                                                                         | Number<br>684<br>537<br>417<br>331<br>1,399<br>4,266<br>2,507                                                                                                            | Percent<br>4.5%<br>3.5%<br>2.7%<br>2.2%<br>9.2%<br>28.0%<br>16.5%                                                                                                                       | Number<br>685<br>625<br>653<br>582<br>2,323<br>6,765<br>3,292                                                                                                                                         | \$97<br><b>sus 2020</b><br>Percent<br>3.0%<br>2.7%<br>2.8%<br>2.5%<br>10.0%                                                                                                                                              | 7,698<br>Number<br>790<br>701<br>625<br>619<br>2,033<br>8,128<br>3,904                                                                                                                   | Percent<br>3.1%<br>2.7%<br>2.4%<br>2.4%<br>7.9%<br>31.7%<br>15.2%                                                                                                              | \$119,481<br>Number<br>771<br>691<br>698<br>626<br>1,890<br>7,802<br>4,231                                                                                                    | Percent<br>3.0%<br>2.7%<br>2.7%<br>2.4%<br>7.3%<br>30.0%<br>16.3%                                                                                                                             |
| Per Capita Income<br>Population by Age<br>0 - 4<br>5 - 9<br>10 - 14<br>15 - 19<br>20 - 24<br>25 - 34<br>35 - 44<br>45 - 54                                                                                                                                                       | Number<br>684<br>537<br>417<br>331<br>1,399<br>4,266<br>2,507<br>1,716                                                                                                   | Percent<br>4.5%<br>3.5%<br>2.7%<br>2.2%<br>9.2%<br>28.0%<br>16.5%<br>11.3%                                                                                                              | Number<br>685<br>625<br>653<br>582<br>2,323<br>6,765<br>3,292<br>2,612                                                                                                                                | \$97<br><b>sus 2020</b><br>Percent<br>3.0%<br>2.7%<br>2.8%<br>2.5%<br>10.0%<br>29.3%<br>14.2%<br>11.3%                                                                                                                   | 7,698<br>Number<br>790<br>701<br>625<br>619<br>2,033<br>8,128<br>3,904<br>2,703                                                                                                          | Percent<br>3.1%<br>2.7%<br>2.4%<br>2.4%<br>7.9%<br>31.7%<br>15.2%<br>10.6%                                                                                                     | \$119,481<br>Number<br>771<br>691<br>698<br>626<br>1,890<br>7,802<br>4,231<br>2,786                                                                                           | Percent<br>3.0%<br>2.7%<br>2.7%<br>2.4%<br>7.3%<br>30.0%<br>16.3%<br>10.7%                                                                                                                    |
| Per Capita Income<br>Population by Age<br>0 - 4<br>5 - 9<br>10 - 14<br>15 - 19<br>20 - 24<br>25 - 34<br>35 - 44<br>45 - 54<br>55 - 64                                                                                                                                            | Number<br>684<br>537<br>417<br>331<br>1,399<br>4,266<br>2,507<br>1,716<br>1,336                                                                                          | Percent<br>4.5%<br>3.5%<br>2.7%<br>2.2%<br>9.2%<br>28.0%<br>16.5%<br>11.3%<br>8.8%                                                                                                      | Number<br>685<br>625<br>582<br>2,323<br>6,765<br>3,292<br>2,612<br>2,386                                                                                                                              | \$97<br><b>sus 2020</b><br>Percent<br>3.0%<br>2.7%<br>2.8%<br>10.0%<br>29.3%<br>14.2%<br>11.3%<br>10.3%                                                                                                                  | 7,698<br>Number<br>790<br>701<br>625<br>619<br>2,033<br>8,128<br>3,904<br>2,703<br>2,435                                                                                                 | Percent<br>3.1%<br>2.7%<br>2.4%<br>2.4%<br>7.9%<br>31.7%<br>15.2%<br>10.6%<br>9.5%                                                                                             | \$119,481<br>Number<br>771<br>691<br>698<br>626<br>1,890<br>7,802<br>4,231<br>2,786<br>2,323                                                                                  | Percent<br>3.0%<br>2.7%<br>2.7%<br>2.4%<br>7.3%<br>30.0%<br>16.3%<br>10.7%<br>8.9%                                                                                                            |
| Per Capita Income  Population by Age 0 - 4 5 - 9 10 - 14 15 - 19 20 - 24 25 - 34 35 - 44 45 - 54 55 - 64 65 - 74                                                                                                                                                                 | Number<br>684<br>537<br>417<br>331<br>1,399<br>4,266<br>2,507<br>1,716<br>1,336<br>934                                                                                   | Percent<br>4.5%<br>3.5%<br>2.7%<br>2.2%<br>9.2%<br>28.0%<br>16.5%<br>11.3%<br>8.8%<br>6.1%                                                                                              | Number<br>685<br>625<br>582<br>2,323<br>6,765<br>3,292<br>2,612<br>2,386<br>1,730                                                                                                                     | \$97<br>sus 2020<br>Percent<br>3.0%<br>2.7%<br>2.8%<br>2.5%<br>10.0%<br>29.3%<br>14.2%<br>11.3%<br>10.3%<br>7.5%                                                                                                         | 7,698<br>Number<br>790<br>701<br>625<br>619<br>2,033<br>8,128<br>3,904<br>2,703<br>2,435<br>1,929                                                                                        | Percent<br>3.1%<br>2.7%<br>2.4%<br>2.4%<br>7.9%<br>31.7%<br>15.2%<br>10.6%<br>9.5%<br>7.5%                                                                                     | \$119,481<br>Number<br>771<br>691<br>698<br>626<br>1,890<br>7,802<br>4,231<br>2,786<br>2,323<br>2,109                                                                         | Percent<br>3.0%<br>2.7%<br>2.7%<br>2.4%<br>7.3%<br>30.0%<br>16.3%<br>10.7%<br>8.9%<br>8.1%                                                                                                    |
| Per Capita Income  Population by Age 0 - 4 5 - 9 10 - 14 15 - 19 20 - 24 25 - 34 35 - 44 45 - 54 55 - 64 65 - 74 75 - 84                                                                                                                                                         | Number<br>684<br>537<br>417<br>331<br>1,399<br>4,266<br>2,507<br>1,716<br>1,336<br>934<br>655                                                                            | Percent<br>4.5%<br>3.5%<br>2.7%<br>2.2%<br>9.2%<br>28.0%<br>16.5%<br>11.3%<br>8.8%<br>6.1%<br>4.3%                                                                                      | Number<br>685<br>625<br>582<br>2,323<br>6,765<br>3,292<br>2,612<br>2,386<br>1,730<br>978                                                                                                              | \$97<br><b>sus 2020</b><br>Percent<br>3.0%<br>2.7%<br>2.8%<br>10.0%<br>29.3%<br>14.2%<br>11.3%<br>10.3%<br>7.5%<br>4.2%                                                                                                  | 7,698<br>Number<br>790<br>701<br>625<br>619<br>2,033<br>8,128<br>3,904<br>2,703<br>2,435<br>1,929<br>1,180                                                                               | Percent<br>3.1%<br>2.7%<br>2.4%<br>7.9%<br>31.7%<br>15.2%<br>10.6%<br>9.5%<br>7.5%<br>4.6%                                                                                     | \$119,481<br>Number<br>771<br>691<br>698<br>626<br>1,890<br>7,802<br>4,231<br>2,786<br>2,323<br>2,109<br>1,425                                                                | Percent<br>3.0%<br>2.7%<br>2.7%<br>2.4%<br>7.3%<br>30.0%<br>16.3%<br>10.7%<br>8.9%<br>8.1%<br>5.5%                                                                                            |
| Per Capita Income  Population by Age 0 - 4 5 - 9 10 - 14 15 - 19 20 - 24 25 - 34 35 - 44 45 - 54 55 - 64 65 - 74                                                                                                                                                                 | Number<br>684<br>537<br>417<br>331<br>1,399<br>4,266<br>2,507<br>1,716<br>1,336<br>934<br>655<br>444                                                                     | Percent<br>4.5%<br>3.5%<br>2.7%<br>2.2%<br>9.2%<br>28.0%<br>16.5%<br>11.3%<br>8.8%<br>6.1%<br>4.3%<br>2.9%                                                                              | Number<br>685<br>625<br>582<br>2,323<br>6,765<br>3,292<br>2,612<br>2,386<br>1,730<br>978<br>493                                                                                                       | \$97<br>sus 2020<br>Percent<br>3.0%<br>2.7%<br>2.8%<br>2.5%<br>10.0%<br>29.3%<br>14.2%<br>11.3%<br>10.3%<br>7.5%<br>4.2%<br>2.1%                                                                                         | 7,698<br>Number<br>790<br>701<br>625<br>619<br>2,033<br>8,128<br>3,904<br>2,703<br>2,435<br>1,929                                                                                        | Percent<br>3.1%<br>2.7%<br>2.4%<br>7.9%<br>31.7%<br>15.2%<br>10.6%<br>9.5%<br>7.5%<br>4.6%<br>2.2%                                                                             | \$119,481<br>Number<br>771<br>691<br>698<br>626<br>1,890<br>7,802<br>4,231<br>2,786<br>2,323<br>2,109                                                                         | Percent<br>3.0%<br>2.7%<br>2.7%<br>2.4%<br>7.3%<br>30.0%<br>16.3%<br>10.7%<br>8.9%<br>8.1%<br>5.5%<br>2.6%                                                                                    |
| Per Capita Income  Population by Age 0 - 4 5 - 9 10 - 14 15 - 19 20 - 24 25 - 34 35 - 44 45 - 54 55 - 64 65 - 74 75 - 84 85+                                                                                                                                                     | Number<br>684<br>537<br>417<br>331<br>1,399<br>4,266<br>2,507<br>1,716<br>1,336<br>934<br>655<br>444<br><b>Ce</b>                                                        | Percent<br>4.5%<br>3.5%<br>2.7%<br>2.2%<br>9.2%<br>28.0%<br>16.5%<br>11.3%<br>8.8%<br>6.1%<br>4.3%<br>2.9%<br>ensus 2010                                                                | Number<br>685<br>625<br>653<br>582<br>2,323<br>6,765<br>3,292<br>2,612<br>2,386<br>1,730<br>978<br>493<br>Cen                                                                                         | \$97<br>sus 2020<br>Percent<br>3.0%<br>2.7%<br>2.8%<br>2.5%<br>10.0%<br>29.3%<br>14.2%<br>11.3%<br>10.3%<br>7.5%<br>4.2%<br>2.1%<br>sus 2020                                                                             | 7,698<br>Number<br>790<br>701<br>625<br>619<br>2,033<br>8,128<br>3,904<br>2,703<br>2,435<br>1,929<br>1,180<br>561                                                                        | Percent<br>3.1%<br>2.7%<br>2.4%<br>7.9%<br>31.7%<br>15.2%<br>10.6%<br>9.5%<br>7.5%<br>4.6%<br>2.2%<br><b>2024</b>                                                              | \$119,481<br>Number<br>771<br>691<br>698<br>626<br>1,890<br>7,802<br>4,231<br>2,786<br>2,323<br>2,109<br>1,425<br>669                                                         | Percent<br>3.0%<br>2.7%<br>2.7%<br>2.4%<br>7.3%<br>30.0%<br>16.3%<br>10.7%<br>8.9%<br>8.1%<br>5.5%<br>2.6%<br><b>2029</b>                                                                     |
| Per Capita Income  Population by Age  0 - 4  5 - 9  10 - 14  15 - 19  20 - 24  25 - 34  35 - 44  45 - 54  55 - 64  65 - 74  75 - 84  85+  Race and Ethnicity                                                                                                                     | Number<br>684<br>537<br>417<br>331<br>1,399<br>4,266<br>2,507<br>1,716<br>1,336<br>934<br>655<br>444<br>655<br>444<br>Ce                                                 | Percent<br>4.5%<br>3.5%<br>2.7%<br>2.2%<br>9.2%<br>28.0%<br>16.5%<br>11.3%<br>8.8%<br>6.1%<br>4.3%<br>2.9%<br>ensus 2010<br>Percent                                                     | Number<br>685<br>625<br>653<br>582<br>2,323<br>6,765<br>3,292<br>2,612<br>2,386<br>1,730<br>978<br>493<br><b>Cen</b><br>Number                                                                        | \$97<br>sus 2020<br>Percent<br>3.0%<br>2.7%<br>2.8%<br>2.5%<br>10.0%<br>29.3%<br>14.2%<br>11.3%<br>10.3%<br>7.5%<br>4.2%<br>2.1%<br>sus 2020<br>Percent                                                                  | 7,698<br>Number<br>790<br>701<br>625<br>619<br>2,033<br>8,128<br>3,904<br>2,703<br>2,435<br>1,929<br>1,180<br>561<br>Number                                                              | Percent<br>3.1%<br>2.7%<br>2.4%<br>2.4%<br>7.9%<br>31.7%<br>15.2%<br>10.6%<br>9.5%<br>7.5%<br>4.6%<br>2.2%<br>2024<br>Percent                                                  | \$119,481<br>Number<br>771<br>691<br>698<br>626<br>1,890<br>7,802<br>4,231<br>2,786<br>2,323<br>2,109<br>1,425<br>669<br>Number                                               | Percent<br>3.0%<br>2.7%<br>2.7%<br>2.4%<br>7.3%<br>30.0%<br>16.3%<br>10.7%<br>8.9%<br>8.1%<br>5.5%<br>2.6%<br><b>2029</b><br>Percent                                                          |
| Per Capita Income  Population by Age 0 - 4 5 - 9 10 - 14 15 - 19 20 - 24 25 - 34 35 - 44 45 - 54 55 - 64 65 - 74 75 - 84 85+                                                                                                                                                     | Number<br>684<br>537<br>417<br>331<br>1,399<br>4,266<br>2,507<br>1,716<br>1,336<br>934<br>655<br>444<br>655<br>444<br>Ce<br>Number<br>11,280                             | Percent<br>4.5%<br>3.5%<br>2.7%<br>2.2%<br>9.2%<br>28.0%<br>16.5%<br>11.3%<br>8.8%<br>6.1%<br>4.3%<br>2.9%<br>2.9%<br>Percent<br>74.1%                                                  | Number<br>685<br>625<br>653<br>582<br>2,323<br>6,765<br>3,292<br>2,612<br>2,386<br>1,730<br>978<br>493<br>Cen<br>Number<br>14,894                                                                     | \$97<br><b>sus 2020</b><br>Percent<br>3.0%<br>2.7%<br>2.8%<br>10.0%<br>29.3%<br>10.0%<br>29.3%<br>14.2%<br>11.3%<br>10.3%<br>7.5%<br>4.2%<br>2.1%<br><b>sus 2020</b><br>Percent<br>64.4%                                 | 7,698<br>Number<br>790<br>701<br>625<br>619<br>2,033<br>8,128<br>3,904<br>2,703<br>2,435<br>1,929<br>1,180<br>561<br>Number<br>16,238                                                    | Percent<br>3.1%<br>2.7%<br>2.4%<br>2.4%<br>7.9%<br>31.7%<br>15.2%<br>10.6%<br>9.5%<br>7.5%<br>4.6%<br>2.2%<br>2024<br>Percent<br>63.4%                                         | \$119,481<br>Number<br>771<br>691<br>698<br>626<br>1,890<br>7,802<br>4,231<br>2,786<br>2,323<br>2,109<br>1,425<br>669<br>Number<br>15,945                                     | Percent<br>3.0%<br>2.7%<br>2.7%<br>2.4%<br>7.3%<br>30.0%<br>16.3%<br>10.7%<br>8.9%<br>8.1%<br>5.5%<br>2.6%<br>2029<br>Percent<br>61.3%                                                        |
| Per Capita Income  Population by Age  0 - 4  5 - 9  10 - 14  15 - 19  20 - 24  25 - 34  35 - 44  45 - 54  55 - 64  65 - 74  75 - 84  85+  Race and Ethnicity White Alone                                                                                                         | Number<br>684<br>537<br>417<br>331<br>1,399<br>4,266<br>2,507<br>1,716<br>1,336<br>934<br>655<br>444<br>655<br>444<br>Ce                                                 | Percent<br>4.5%<br>3.5%<br>2.7%<br>2.2%<br>9.2%<br>28.0%<br>16.5%<br>11.3%<br>8.8%<br>6.1%<br>4.3%<br>2.9%<br>ensus 2010<br>Percent                                                     | Number<br>685<br>625<br>653<br>582<br>2,323<br>6,765<br>3,292<br>2,612<br>2,386<br>1,730<br>978<br>493<br><b>Cen</b><br>Number                                                                        | \$97<br>sus 2020<br>Percent<br>3.0%<br>2.7%<br>2.8%<br>2.5%<br>10.0%<br>29.3%<br>14.2%<br>11.3%<br>10.3%<br>7.5%<br>4.2%<br>2.1%<br>sus 2020<br>Percent                                                                  | 7,698<br>Number<br>790<br>701<br>625<br>619<br>2,033<br>8,128<br>3,904<br>2,703<br>2,435<br>1,929<br>1,180<br>561<br>Number                                                              | Percent<br>3.1%<br>2.7%<br>2.4%<br>2.4%<br>7.9%<br>31.7%<br>15.2%<br>10.6%<br>9.5%<br>7.5%<br>4.6%<br>2.2%<br>2024<br>Percent                                                  | \$119,481<br>Number<br>771<br>691<br>698<br>626<br>1,890<br>7,802<br>4,231<br>2,786<br>2,323<br>2,109<br>1,425<br>669<br>Number                                               | Percent<br>3.0%<br>2.7%<br>2.7%<br>2.4%<br>7.3%<br>30.0%<br>16.3%<br>10.7%<br>8.9%<br>8.1%<br>5.5%<br>2.6%<br>2.6%<br>Percent                                                                 |
| Per Capita Income  Population by Age  0 - 4  5 - 9  10 - 14  15 - 19  20 - 24  25 - 34  35 - 44  45 - 54  55 - 64  65 - 74  75 - 84  85+  Race and Ethnicity  White Alone Black Alone                                                                                            | Number<br>684<br>537<br>417<br>331<br>1,399<br>4,266<br>2,507<br>1,716<br>1,336<br>934<br>655<br>444<br>Ce<br>Number<br>11,280<br>2,007                                  | Percent<br>4.5%<br>3.5%<br>2.7%<br>2.2%<br>9.2%<br>28.0%<br>16.5%<br>11.3%<br>8.8%<br>6.1%<br>4.3%<br>2.9%<br>Percent<br>74.1%<br>13.2%<br>0.2%                                         | Number<br>685<br>625<br>582<br>2,323<br>6,765<br>3,292<br>2,612<br>2,386<br>1,730<br>978<br>493<br><b>Cen</b><br>Number<br>14,894<br>3,842                                                            | \$97<br><b>sus 2020</b><br>Percent<br>3.0%<br>2.7%<br>2.8%<br>10.0%<br>29.3%<br>10.0%<br>29.3%<br>14.2%<br>11.3%<br>10.3%<br>7.5%<br>4.2%<br>2.1%<br><b>sus 2020</b><br>Percent<br>64.4%<br>16.6%<br>0.4%                | 7,698<br>Number<br>790<br>701<br>625<br>619<br>2,033<br>8,128<br>3,904<br>2,703<br>2,435<br>1,929<br>1,180<br>561<br>Number<br>16,238<br>4,267<br>98                                     | Percent<br>3.1%<br>2.7%<br>2.4%<br>2.4%<br>31.7%<br>15.2%<br>10.6%<br>9.5%<br>7.5%<br>4.6%<br>2.2%<br><b>2024</b><br>Percent<br>63.4%<br>16.7%<br>0.4%                         | \$119,481<br>Number<br>771<br>691<br>698<br>626<br>1,890<br>7,802<br>4,231<br>2,786<br>2,323<br>2,109<br>1,425<br>669<br>Number<br>15,945<br>4,459<br>98                      | Percent<br>3.0%<br>2.7%<br>2.7%<br>2.4%<br>7.3%<br>30.0%<br>16.3%<br>10.7%<br>8.9%<br>8.1%<br>5.5%<br>2.6%<br><b>2029</b><br>Percent<br>61.3%<br>17.1%<br>0.4%                                |
| Per Capita Income  Population by Age 0 - 4 5 - 9 10 - 14 15 - 19 20 - 24 25 - 34 35 - 44 45 - 54 55 - 64 65 - 74 75 - 84 85+  Race and Ethnicity White Alone Black Alone American Indian Alone                                                                                   | Number<br>684<br>537<br>417<br>331<br>1,399<br>4,266<br>2,507<br>1,716<br>1,336<br>934<br>655<br>444<br>Ce<br>Number<br>11,280<br>2,007<br>37                            | Percent<br>4.5%<br>3.5%<br>2.7%<br>2.2%<br>9.2%<br>28.0%<br>16.5%<br>11.3%<br>8.8%<br>6.1%<br>4.3%<br>2.9%<br>Percent<br>74.1%<br>13.2%                                                 | Number<br>685<br>625<br>582<br>2,323<br>6,765<br>3,292<br>2,612<br>2,386<br>1,730<br>978<br>493<br>Cen<br>Number<br>14,894<br>3,842<br>99                                                             | \$97<br><b>sus 2020</b><br>Percent<br>3.0%<br>2.7%<br>2.8%<br>2.5%<br>10.0%<br>29.3%<br>14.2%<br>11.3%<br>10.3%<br>7.5%<br>4.2%<br>2.1%<br><b>sus 2020</b><br>Percent<br>64.4%<br>16.6%<br>0.4%<br>7.3%                  | 7,698<br>Number<br>790<br>701<br>625<br>619<br>2,033<br>8,128<br>3,904<br>2,703<br>2,435<br>1,929<br>1,180<br>561<br>Number<br>16,238<br>4,267                                           | Percent<br>3.1%<br>2.7%<br>2.4%<br>2.4%<br>7.9%<br>31.7%<br>15.2%<br>10.6%<br>9.5%<br>7.5%<br>4.6%<br>2.2%<br><b>2024</b><br>Percent<br>63.4%<br>16.7%<br>0.4%<br>8.0%         | \$119,481<br>Number<br>771<br>691<br>698<br>626<br>1,890<br>7,802<br>4,231<br>2,786<br>2,323<br>2,109<br>1,425<br>669<br>Number<br>15,945<br>4,459                            | Percent<br>3.0%<br>2.7%<br>2.7%<br>2.4%<br>7.3%<br>30.0%<br>16.3%<br>10.7%<br>8.9%<br>8.1%<br>5.5%<br>2.6%<br>2.6%<br>2029<br>Percent<br>61.3%<br>17.1%<br>0.4%<br>8.9%                       |
| Per Capita Income  Population by Age 0 - 4 5 - 9 10 - 14 15 - 19 20 - 24 25 - 34 35 - 44 45 - 54 55 - 64 65 - 74 75 - 84 85+  Race and Ethnicity White Alone Black Alone American Indian Alone Asian Alone                                                                       | Number<br>684<br>537<br>417<br>331<br>1,399<br>4,266<br>2,507<br>1,716<br>1,336<br>934<br>655<br>444<br><b>Ce</b><br>Number<br>11,280<br>2,007<br>37<br>862              | Percent<br>4.5%<br>3.5%<br>2.7%<br>2.2%<br>9.2%<br>28.0%<br>16.5%<br>11.3%<br>8.8%<br>6.1%<br>4.3%<br>2.9%<br>2.9%<br>Percent<br>74.1%<br>13.2%<br>0.2%<br>5.7%<br>0.1%                 | Number<br>685<br>625<br>653<br>582<br>2,323<br>6,765<br>3,292<br>2,612<br>2,386<br>1,730<br>978<br>493<br><b>Cen</b><br>Number<br>14,894<br>3,842<br>99<br>1,681                                      | \$97<br><b>sus 2020</b><br>Percent<br>3.0%<br>2.7%<br>2.8%<br>10.0%<br>29.3%<br>14.2%<br>11.3%<br>10.3%<br>7.5%<br>4.2%<br>2.1%<br><b>sus 2020</b><br>Percent<br>64.4%<br>16.6%<br>0.4%<br>7.3%<br>0.0%                  | 7,698<br>Number<br>790<br>701<br>625<br>619<br>2,033<br>8,128<br>3,904<br>2,703<br>2,435<br>1,929<br>1,180<br>561<br>Number<br>16,238<br>4,267<br>98<br>2,047                            | Percent<br>3.1%<br>2.7%<br>2.4%<br>2.4%<br>7.9%<br>31.7%<br>15.2%<br>10.6%<br>9.5%<br>7.5%<br>4.6%<br>2.2%<br><b>2024</b><br>Percent<br>63.4%<br>16.7%<br>0.4%<br>8.0%<br>0.0% | \$119,481<br>Number<br>771<br>691<br>698<br>626<br>1,890<br>7,802<br>4,231<br>2,786<br>2,323<br>2,109<br>1,425<br>669<br>Number<br>15,945<br>4,459<br>98<br>2,305<br>9        | Percent<br>3.0%<br>2.7%<br>2.7%<br>2.4%<br>7.3%<br>30.0%<br>16.3%<br>10.7%<br>8.9%<br>8.1%<br>5.5%<br>2.6%<br>2.6%<br>2.6%<br>2029<br>Percent<br>61.3%<br>17.1%<br>0.4%<br>8.9%<br>0.0%       |
| Per Capita Income  Population by Age  0 - 4  5 - 9  10 - 14  15 - 19  20 - 24  25 - 34  35 - 44  45 - 54  55 - 64  65 - 74  75 - 84  85+  Race and Ethnicity  White Alone Black Alone Black Alone American Indian Alone Asian Alone Pacific Islander Alone                       | Number<br>684<br>537<br>417<br>331<br>1,399<br>4,266<br>2,507<br>1,716<br>1,336<br>934<br>655<br>444<br><b>Ce</b><br>Number<br>11,280<br>2,007<br>37<br>862<br>13        | Percent<br>4.5%<br>3.5%<br>2.7%<br>2.2%<br>9.2%<br>4.2%<br>5.7%<br>28.0%<br>16.5%<br>11.3%<br>4.3%<br>2.9%<br>2.9%<br>4.3%<br>2.9%<br>Percent<br>74.1%<br>13.2%<br>0.2%<br>5.7%<br>0.1% | Number<br>685<br>625<br>653<br>582<br>2,323<br>6,765<br>3,292<br>2,612<br>2,386<br>1,730<br>978<br>493<br><b>Cen</b><br>Number<br>14,894<br>3,842<br>99<br>1,681<br>6<br>790                          | \$97<br><b>sus 2020</b><br>Percent<br>3.0%<br>2.7%<br>2.8%<br>10.0%<br>29.3%<br>10.0%<br>11.3%<br>11.3%<br>10.3%<br>7.5%<br>4.2%<br>2.1%<br><b>sus 2020</b><br>Percent<br>64.4%<br>16.6%<br>0.4%<br>7.3%<br>0.0%<br>3.4% | 7,698<br>Number<br>790<br>701<br>625<br>619<br>2,033<br>8,128<br>3,904<br>2,703<br>2,435<br>1,929<br>1,180<br>561<br>Number<br>16,238<br>4,267<br>98<br>2,047<br>98<br>2,047<br>7<br>880 | Percent<br>3.1%<br>2.7%<br>2.4%<br>7.9%<br>31.7%<br>15.2%<br>10.6%<br>9.5%<br>7.5%<br>4.6%<br>2.2%<br><b>2024</b><br>Percent<br>63.4%<br>16.7%<br>0.4%<br>8.0%<br>0.0%<br>3.4% | \$119,481<br>Number<br>771<br>691<br>698<br>626<br>1,890<br>7,802<br>4,231<br>2,786<br>2,323<br>2,109<br>1,425<br>669<br>Number<br>15,945<br>4,459<br>98<br>2,305<br>9<br>959 | Percent<br>3.0%<br>2.7%<br>2.7%<br>2.4%<br>7.3%<br>30.0%<br>16.3%<br>10.7%<br>8.9%<br>8.1%<br>5.5%<br>2.6%<br>2.6%<br>2029<br>Percent<br>61.3%<br>17.1%<br>0.4%<br>8.9%<br>0.0%<br>3.7%       |
| Per Capita Income  Population by Age  0 - 4  5 - 9  10 - 14  15 - 19  20 - 24  25 - 34  35 - 44  45 - 54  55 - 64  65 - 74  75 - 84  85+  Race and Ethnicity  White Alone Black Alone Black Alone American Indian Alone Asian Alone Pacific Islander Alone Some Other Race Alone | Number<br>684<br>537<br>417<br>331<br>1,399<br>4,266<br>2,507<br>1,716<br>1,336<br>934<br>655<br>444<br><b>Ce</b><br>Number<br>11,280<br>2,007<br>37<br>862<br>13<br>645 | Percent<br>4.5%<br>3.5%<br>2.7%<br>2.2%<br>9.2%<br>28.0%<br>16.5%<br>11.3%<br>8.8%<br>6.1%<br>4.3%<br>2.9%<br>2.9%<br>Percent<br>74.1%<br>13.2%<br>0.2%<br>5.7%<br>0.1%                 | Number<br>685<br>625<br>653<br>582<br>2,323<br>6,765<br>3,292<br>2,612<br>2,386<br>1,730<br>978<br>493<br>078<br>493<br>078<br>493<br>078<br>493<br>078<br>493<br>14,894<br>3,842<br>99<br>1,681<br>6 | \$97<br><b>sus 2020</b><br>Percent<br>3.0%<br>2.7%<br>2.8%<br>10.0%<br>29.3%<br>14.2%<br>11.3%<br>10.3%<br>7.5%<br>4.2%<br>2.1%<br><b>sus 2020</b><br>Percent<br>64.4%<br>16.6%<br>0.4%<br>7.3%<br>0.0%                  | 7,698<br>Number<br>790<br>701<br>625<br>619<br>2,033<br>8,128<br>3,904<br>2,703<br>2,435<br>1,929<br>1,180<br>561<br>Number<br>16,238<br>4,267<br>98<br>2,047<br>7                       | Percent<br>3.1%<br>2.7%<br>2.4%<br>2.4%<br>7.9%<br>31.7%<br>15.2%<br>10.6%<br>9.5%<br>7.5%<br>4.6%<br>2.2%<br><b>2024</b><br>Percent<br>63.4%<br>16.7%<br>0.4%<br>8.0%<br>0.0% | \$119,481<br>Number<br>771<br>691<br>698<br>626<br>1,890<br>7,802<br>4,231<br>2,786<br>2,323<br>2,109<br>1,425<br>669<br>Number<br>15,945<br>4,459<br>98<br>2,305<br>9        | Percent<br>3.0%<br>2.7%<br>2.7%<br>2.4%<br>7.3%<br>30.0%<br>16.3%<br>10.7%<br>8.9%<br>8.1%<br>5.5%<br>2.6%<br>2.6%<br>2.6%<br>2.6%<br>2.6%<br>17.1%<br>61.3%<br>17.1%<br>0.4%<br>8.9%<br>0.0% |
| Per Capita Income  Population by Age  0 - 4  5 - 9  10 - 14  15 - 19  20 - 24  25 - 34  35 - 44  45 - 54  55 - 64  65 - 74  75 - 84  85+  Race and Ethnicity  White Alone Black Alone Black Alone American Indian Alone Asian Alone Pacific Islander Alone Some Other Race Alone | Number<br>684<br>537<br>417<br>331<br>1,399<br>4,266<br>2,507<br>1,716<br>1,336<br>934<br>655<br>444<br><b>Ce</b><br>Number<br>11,280<br>2,007<br>37<br>862<br>13<br>645 | Percent<br>4.5%<br>3.5%<br>2.7%<br>2.2%<br>9.2%<br>4.2%<br>5.7%<br>28.0%<br>16.5%<br>11.3%<br>4.3%<br>2.9%<br>2.9%<br>4.3%<br>2.9%<br>Percent<br>74.1%<br>13.2%<br>0.2%<br>5.7%<br>0.1% | Number<br>685<br>625<br>653<br>582<br>2,323<br>6,765<br>3,292<br>2,612<br>2,386<br>1,730<br>978<br>493<br><b>Cen</b><br>Number<br>14,894<br>3,842<br>99<br>1,681<br>6<br>790                          | \$97<br><b>sus 2020</b><br>Percent<br>3.0%<br>2.7%<br>2.8%<br>10.0%<br>29.3%<br>10.0%<br>11.3%<br>11.3%<br>10.3%<br>7.5%<br>4.2%<br>2.1%<br><b>sus 2020</b><br>Percent<br>64.4%<br>16.6%<br>0.4%<br>7.3%<br>0.0%<br>3.4% | 7,698<br>Number<br>790<br>701<br>625<br>619<br>2,033<br>8,128<br>3,904<br>2,703<br>2,435<br>1,929<br>1,180<br>561<br>Number<br>16,238<br>4,267<br>98<br>2,047<br>98<br>2,047<br>7<br>880 | Percent<br>3.1%<br>2.7%<br>2.4%<br>7.9%<br>31.7%<br>15.2%<br>10.6%<br>9.5%<br>7.5%<br>4.6%<br>2.2%<br><b>2024</b><br>Percent<br>63.4%<br>16.7%<br>0.4%<br>8.0%<br>0.0%<br>3.4% | \$119,481<br>Number<br>771<br>691<br>698<br>626<br>1,890<br>7,802<br>4,231<br>2,786<br>2,323<br>2,109<br>1,425<br>669<br>Number<br>15,945<br>4,459<br>98<br>2,305<br>9<br>959 | Percent<br>3.0%<br>2.7%<br>2.7%<br>2.4%<br>7.3%<br>30.0%<br>16.3%<br>10.7%<br>8.9%<br>8.1%<br>5.5%<br>2.6%<br>2.6%<br>2029<br>Percent<br>61.3%<br>17.1%<br>0.4%<br>8.9%<br>0.0%<br>3.7%       |