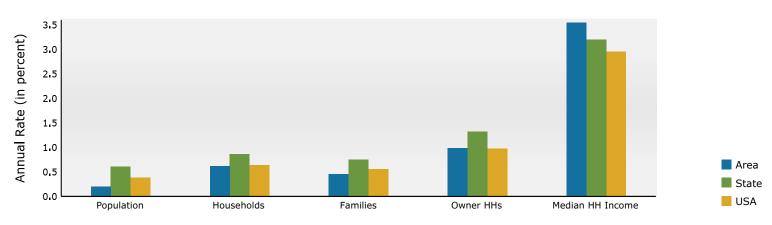

3221 Peachtree Rd, Atlanta, Georgia, 30305 Ring: 1 mile radius

Prepared by Esri

Latitude: 33.84261 Longitude: -84.37304

| •                                                                                                                                                                                                                                                                                |                                                                                                                                                                          |                                                                                                                                                                                         |                                                                                                                                                                                                       |                                                                                                                                                                                                                          |                                                                                                                                                                                          |                                                                                                                                                                                |                                                                                                                                                                               |                                                                                                                                                                                               |
|----------------------------------------------------------------------------------------------------------------------------------------------------------------------------------------------------------------------------------------------------------------------------------|--------------------------------------------------------------------------------------------------------------------------------------------------------------------------|-----------------------------------------------------------------------------------------------------------------------------------------------------------------------------------------|-------------------------------------------------------------------------------------------------------------------------------------------------------------------------------------------------------|--------------------------------------------------------------------------------------------------------------------------------------------------------------------------------------------------------------------------|------------------------------------------------------------------------------------------------------------------------------------------------------------------------------------------|--------------------------------------------------------------------------------------------------------------------------------------------------------------------------------|-------------------------------------------------------------------------------------------------------------------------------------------------------------------------------|-----------------------------------------------------------------------------------------------------------------------------------------------------------------------------------------------|
| Summary                                                                                                                                                                                                                                                                          |                                                                                                                                                                          | Census 2                                                                                                                                                                                |                                                                                                                                                                                                       | Census 202                                                                                                                                                                                                               |                                                                                                                                                                                          | 2024                                                                                                                                                                           |                                                                                                                                                                               | 2029                                                                                                                                                                                          |
| Population                                                                                                                                                                                                                                                                       |                                                                                                                                                                          |                                                                                                                                                                                         | 5,228                                                                                                                                                                                                 | 23,12                                                                                                                                                                                                                    |                                                                                                                                                                                          | 25,608                                                                                                                                                                         |                                                                                                                                                                               | 26,023                                                                                                                                                                                        |
| Households                                                                                                                                                                                                                                                                       |                                                                                                                                                                          |                                                                                                                                                                                         | 9,020                                                                                                                                                                                                 | 14,00                                                                                                                                                                                                                    |                                                                                                                                                                                          | 16,002                                                                                                                                                                         |                                                                                                                                                                               | 16,711                                                                                                                                                                                        |
| Families                                                                                                                                                                                                                                                                         |                                                                                                                                                                          |                                                                                                                                                                                         | 2,720                                                                                                                                                                                                 | 4,19                                                                                                                                                                                                                     |                                                                                                                                                                                          | 4,662                                                                                                                                                                          |                                                                                                                                                                               | 4,817                                                                                                                                                                                         |
| Average Household Size                                                                                                                                                                                                                                                           |                                                                                                                                                                          |                                                                                                                                                                                         | 1.69                                                                                                                                                                                                  | 1.0                                                                                                                                                                                                                      |                                                                                                                                                                                          | 1.58                                                                                                                                                                           |                                                                                                                                                                               | 1.54                                                                                                                                                                                          |
| Owner Occupied Housing Units                                                                                                                                                                                                                                                     |                                                                                                                                                                          |                                                                                                                                                                                         | 8,976                                                                                                                                                                                                 | 4,60                                                                                                                                                                                                                     |                                                                                                                                                                                          | 5,040                                                                                                                                                                          |                                                                                                                                                                               | 5,288                                                                                                                                                                                         |
| Renter Occupied Housing Units                                                                                                                                                                                                                                                    |                                                                                                                                                                          | 5                                                                                                                                                                                       | 5,044                                                                                                                                                                                                 | 9,40                                                                                                                                                                                                                     |                                                                                                                                                                                          | 10,962                                                                                                                                                                         |                                                                                                                                                                               | 11,422                                                                                                                                                                                        |
| Median Age                                                                                                                                                                                                                                                                       |                                                                                                                                                                          |                                                                                                                                                                                         | 34.9                                                                                                                                                                                                  | 34                                                                                                                                                                                                                       | .9                                                                                                                                                                                       | 34.9                                                                                                                                                                           | )                                                                                                                                                                             | 36.1                                                                                                                                                                                          |
| Trends: 2024-2029 Annual Rate                                                                                                                                                                                                                                                    | 9                                                                                                                                                                        |                                                                                                                                                                                         | Area                                                                                                                                                                                                  |                                                                                                                                                                                                                          |                                                                                                                                                                                          | State                                                                                                                                                                          |                                                                                                                                                                               | National                                                                                                                                                                                      |
| Population                                                                                                                                                                                                                                                                       |                                                                                                                                                                          |                                                                                                                                                                                         | 0.32%                                                                                                                                                                                                 |                                                                                                                                                                                                                          |                                                                                                                                                                                          | 0.61%                                                                                                                                                                          |                                                                                                                                                                               | 0.38%                                                                                                                                                                                         |
| Households                                                                                                                                                                                                                                                                       |                                                                                                                                                                          |                                                                                                                                                                                         | 0.87%                                                                                                                                                                                                 |                                                                                                                                                                                                                          |                                                                                                                                                                                          | 0.86%                                                                                                                                                                          |                                                                                                                                                                               | 0.64%                                                                                                                                                                                         |
| Families                                                                                                                                                                                                                                                                         |                                                                                                                                                                          |                                                                                                                                                                                         | 0.66%                                                                                                                                                                                                 |                                                                                                                                                                                                                          |                                                                                                                                                                                          | 0.75%                                                                                                                                                                          |                                                                                                                                                                               | 0.56%                                                                                                                                                                                         |
| Owner HHs                                                                                                                                                                                                                                                                        |                                                                                                                                                                          |                                                                                                                                                                                         | 0.97%                                                                                                                                                                                                 |                                                                                                                                                                                                                          |                                                                                                                                                                                          | 1.32%                                                                                                                                                                          |                                                                                                                                                                               | 0.97%                                                                                                                                                                                         |
| Median Household Income                                                                                                                                                                                                                                                          |                                                                                                                                                                          |                                                                                                                                                                                         | 3.95%                                                                                                                                                                                                 |                                                                                                                                                                                                                          |                                                                                                                                                                                          | 3.20%                                                                                                                                                                          |                                                                                                                                                                               | 2.95%                                                                                                                                                                                         |
| Userscholde bei Tessersch                                                                                                                                                                                                                                                        |                                                                                                                                                                          |                                                                                                                                                                                         |                                                                                                                                                                                                       | NL                                                                                                                                                                                                                       |                                                                                                                                                                                          | 2024                                                                                                                                                                           | Number                                                                                                                                                                        | <b>2029</b>                                                                                                                                                                                   |
| Households by Income                                                                                                                                                                                                                                                             |                                                                                                                                                                          |                                                                                                                                                                                         |                                                                                                                                                                                                       |                                                                                                                                                                                                                          |                                                                                                                                                                                          | Percent                                                                                                                                                                        | Number                                                                                                                                                                        | Percent                                                                                                                                                                                       |
| <\$15,000                                                                                                                                                                                                                                                                        |                                                                                                                                                                          |                                                                                                                                                                                         |                                                                                                                                                                                                       | _                                                                                                                                                                                                                        | L,282                                                                                                                                                                                    | 8.0%                                                                                                                                                                           | 893                                                                                                                                                                           | 5.3%                                                                                                                                                                                          |
| \$15,000 - \$24,999                                                                                                                                                                                                                                                              |                                                                                                                                                                          |                                                                                                                                                                                         |                                                                                                                                                                                                       |                                                                                                                                                                                                                          | 855                                                                                                                                                                                      | 5.3%                                                                                                                                                                           | 500                                                                                                                                                                           | 3.0%                                                                                                                                                                                          |
| \$25,000 - \$34,999                                                                                                                                                                                                                                                              |                                                                                                                                                                          |                                                                                                                                                                                         |                                                                                                                                                                                                       |                                                                                                                                                                                                                          | 697                                                                                                                                                                                      | 4.4%                                                                                                                                                                           | 526                                                                                                                                                                           | 3.1%                                                                                                                                                                                          |
| \$35,000 - \$49,999                                                                                                                                                                                                                                                              |                                                                                                                                                                          |                                                                                                                                                                                         |                                                                                                                                                                                                       | -                                                                                                                                                                                                                        | 601                                                                                                                                                                                      | 3.8%                                                                                                                                                                           | 493                                                                                                                                                                           | 3.0%                                                                                                                                                                                          |
| \$50,000 - \$74,999                                                                                                                                                                                                                                                              |                                                                                                                                                                          |                                                                                                                                                                                         |                                                                                                                                                                                                       |                                                                                                                                                                                                                          | /                                                                                                                                                                                        | 12.0%                                                                                                                                                                          | 1,757                                                                                                                                                                         | 10.5%                                                                                                                                                                                         |
| \$75,000 - \$99,999                                                                                                                                                                                                                                                              |                                                                                                                                                                          |                                                                                                                                                                                         |                                                                                                                                                                                                       |                                                                                                                                                                                                                          |                                                                                                                                                                                          | 13.1%                                                                                                                                                                          | 2,051                                                                                                                                                                         | 12.3%                                                                                                                                                                                         |
| \$100,000 - \$149,999                                                                                                                                                                                                                                                            |                                                                                                                                                                          |                                                                                                                                                                                         |                                                                                                                                                                                                       |                                                                                                                                                                                                                          | ,                                                                                                                                                                                        | 17.6%                                                                                                                                                                          | 3,127                                                                                                                                                                         | 18.7%                                                                                                                                                                                         |
| \$150,000 - \$199,999                                                                                                                                                                                                                                                            |                                                                                                                                                                          |                                                                                                                                                                                         |                                                                                                                                                                                                       |                                                                                                                                                                                                                          | ,                                                                                                                                                                                        | 12.5%                                                                                                                                                                          | 2,655                                                                                                                                                                         | 15.9%                                                                                                                                                                                         |
| \$200,000+                                                                                                                                                                                                                                                                       |                                                                                                                                                                          |                                                                                                                                                                                         |                                                                                                                                                                                                       | 2                                                                                                                                                                                                                        | 3,725                                                                                                                                                                                    | 23.3%                                                                                                                                                                          | 4,709                                                                                                                                                                         | 28.2%                                                                                                                                                                                         |
| Median Household Income                                                                                                                                                                                                                                                          |                                                                                                                                                                          |                                                                                                                                                                                         |                                                                                                                                                                                                       | ¢104                                                                                                                                                                                                                     | 5,955                                                                                                                                                                                    |                                                                                                                                                                                | \$129,790                                                                                                                                                                     |                                                                                                                                                                                               |
|                                                                                                                                                                                                                                                                                  |                                                                                                                                                                          |                                                                                                                                                                                         |                                                                                                                                                                                                       |                                                                                                                                                                                                                          |                                                                                                                                                                                          |                                                                                                                                                                                |                                                                                                                                                                               |                                                                                                                                                                                               |
|                                                                                                                                                                                                                                                                                  |                                                                                                                                                                          |                                                                                                                                                                                         |                                                                                                                                                                                                       | ¢156                                                                                                                                                                                                                     |                                                                                                                                                                                          |                                                                                                                                                                                |                                                                                                                                                                               |                                                                                                                                                                                               |
| Average Household Income                                                                                                                                                                                                                                                         |                                                                                                                                                                          |                                                                                                                                                                                         |                                                                                                                                                                                                       |                                                                                                                                                                                                                          | 5,794<br>7 698                                                                                                                                                                           |                                                                                                                                                                                | \$186,748                                                                                                                                                                     |                                                                                                                                                                                               |
| Per Capita Income                                                                                                                                                                                                                                                                | Ce                                                                                                                                                                       | onsus 2010                                                                                                                                                                              | Cen                                                                                                                                                                                                   | \$97                                                                                                                                                                                                                     | 5,794<br>7,698                                                                                                                                                                           | 2024                                                                                                                                                                           | \$186,748<br>\$119,481                                                                                                                                                        | 2029                                                                                                                                                                                          |
| Per Capita Income                                                                                                                                                                                                                                                                |                                                                                                                                                                          | ensus 2010                                                                                                                                                                              |                                                                                                                                                                                                       | \$97<br>sus 2020                                                                                                                                                                                                         | 7,698                                                                                                                                                                                    | 2024<br>Percent                                                                                                                                                                | \$119,481                                                                                                                                                                     | 2029<br>Percent                                                                                                                                                                               |
| Per Capita Income Population by Age                                                                                                                                                                                                                                              | Number                                                                                                                                                                   | Percent                                                                                                                                                                                 | Number                                                                                                                                                                                                | \$97<br><b>sus 2020</b><br>Percent                                                                                                                                                                                       | 7,698<br>Number                                                                                                                                                                          | Percent                                                                                                                                                                        | \$119,481<br>Number                                                                                                                                                           | Percent                                                                                                                                                                                       |
| Per Capita Income Population by Age 0 - 4                                                                                                                                                                                                                                        | Number<br>684                                                                                                                                                            | Percent<br>4.5%                                                                                                                                                                         | Number<br>685                                                                                                                                                                                         | \$97<br><b>sus 2020</b><br>Percent<br>3.0%                                                                                                                                                                               | 7,698<br>Number<br>790                                                                                                                                                                   | Percent<br>3.1%                                                                                                                                                                | \$119,481<br>Number<br>771                                                                                                                                                    | Percent<br>3.0%                                                                                                                                                                               |
| Per Capita Income Population by Age 0 - 4 5 - 9                                                                                                                                                                                                                                  | Number<br>684<br>537                                                                                                                                                     | Percent<br>4.5%<br>3.5%                                                                                                                                                                 | Number<br>685<br>625                                                                                                                                                                                  | \$97<br><b>sus 2020</b><br>Percent<br>3.0%<br>2.7%                                                                                                                                                                       | 7,698<br>Number<br>790<br>701                                                                                                                                                            | Percent<br>3.1%<br>2.7%                                                                                                                                                        | \$119,481<br>Number<br>771<br>691                                                                                                                                             | Percent<br>3.0%<br>2.7%                                                                                                                                                                       |
| Per Capita Income<br>Population by Age<br>0 - 4<br>5 - 9<br>10 - 14                                                                                                                                                                                                              | Number<br>684<br>537<br>417                                                                                                                                              | Percent<br>4.5%<br>3.5%<br>2.7%                                                                                                                                                         | Number<br>685<br>625<br>653                                                                                                                                                                           | \$97<br><b>sus 2020</b><br>Percent<br>3.0%<br>2.7%<br>2.8%                                                                                                                                                               | 7,698<br>Number<br>790<br>701<br>625                                                                                                                                                     | Percent<br>3.1%<br>2.7%<br>2.4%                                                                                                                                                | \$119,481<br>Number<br>771<br>691<br>698                                                                                                                                      | Percent<br>3.0%<br>2.7%<br>2.7%                                                                                                                                                               |
| Per Capita Income<br>Population by Age<br>0 - 4<br>5 - 9<br>10 - 14<br>15 - 19                                                                                                                                                                                                   | Number<br>684<br>537<br>417<br>331                                                                                                                                       | Percent<br>4.5%<br>3.5%<br>2.7%<br>2.2%                                                                                                                                                 | Number<br>685<br>625<br>653<br>582                                                                                                                                                                    | \$97<br><b>sus 2020</b><br>Percent<br>3.0%<br>2.7%<br>2.8%<br>2.5%                                                                                                                                                       | 7,698<br>Number<br>790<br>701<br>625<br>619                                                                                                                                              | Percent<br>3.1%<br>2.7%<br>2.4%<br>2.4%                                                                                                                                        | \$119,481<br>Number<br>771<br>691<br>698<br>626                                                                                                                               | Percent<br>3.0%<br>2.7%<br>2.7%<br>2.4%                                                                                                                                                       |
| Per Capita Income<br>Population by Age<br>0 - 4<br>5 - 9<br>10 - 14<br>15 - 19<br>20 - 24                                                                                                                                                                                        | Number<br>684<br>537<br>417<br>331<br>1,399                                                                                                                              | Percent<br>4.5%<br>3.5%<br>2.7%<br>2.2%<br>9.2%                                                                                                                                         | Number<br>685<br>625<br>653<br>582<br>2,323                                                                                                                                                           | \$97<br><b>sus 2020</b><br>Percent<br>3.0%<br>2.7%<br>2.8%<br>2.5%<br>10.0%                                                                                                                                              | 7,698<br>Number<br>790<br>701<br>625<br>619<br>2,033                                                                                                                                     | Percent<br>3.1%<br>2.7%<br>2.4%<br>2.4%<br>7.9%                                                                                                                                | \$119,481<br>Number<br>771<br>691<br>698<br>626<br>1,890                                                                                                                      | Percent<br>3.0%<br>2.7%<br>2.7%<br>2.4%<br>7.3%                                                                                                                                               |
| Per Capita Income  Population by Age 0 - 4 5 - 9 10 - 14 15 - 19 20 - 24 25 - 34                                                                                                                                                                                                 | Number<br>684<br>537<br>417<br>331<br>1,399<br>4,266                                                                                                                     | Percent<br>4.5%<br>3.5%<br>2.7%<br>2.2%<br>9.2%<br>28.0%                                                                                                                                | Number<br>685<br>625<br>653<br>582<br>2,323<br>6,765                                                                                                                                                  | \$97<br>sus 2020<br>Percent<br>3.0%<br>2.7%<br>2.8%<br>2.5%<br>10.0%<br>29.3%                                                                                                                                            | 7,698<br>Number<br>790<br>701<br>625<br>619<br>2,033<br>8,128                                                                                                                            | Percent<br>3.1%<br>2.7%<br>2.4%<br>2.4%<br>7.9%<br>31.7%                                                                                                                       | \$119,481<br>Number<br>771<br>691<br>698<br>626<br>1,890<br>7,802                                                                                                             | Percent<br>3.0%<br>2.7%<br>2.7%<br>2.4%<br>7.3%<br>30.0%                                                                                                                                      |
| Per Capita Income  Population by Age 0 - 4 5 - 9 10 - 14 15 - 19 20 - 24 25 - 34 35 - 44                                                                                                                                                                                         | Number<br>684<br>537<br>417<br>331<br>1,399<br>4,266<br>2,507                                                                                                            | Percent<br>4.5%<br>3.5%<br>2.7%<br>2.2%<br>9.2%<br>28.0%<br>16.5%                                                                                                                       | Number<br>685<br>625<br>653<br>582<br>2,323<br>6,765<br>3,292                                                                                                                                         | \$97<br><b>sus 2020</b><br>Percent<br>3.0%<br>2.7%<br>2.8%<br>2.5%<br>10.0%                                                                                                                                              | 7,698<br>Number<br>790<br>701<br>625<br>619<br>2,033<br>8,128<br>3,904                                                                                                                   | Percent<br>3.1%<br>2.7%<br>2.4%<br>2.4%<br>7.9%<br>31.7%<br>15.2%                                                                                                              | \$119,481<br>Number<br>771<br>691<br>698<br>626<br>1,890<br>7,802<br>4,231                                                                                                    | Percent<br>3.0%<br>2.7%<br>2.7%<br>2.4%<br>7.3%<br>30.0%<br>16.3%                                                                                                                             |
| Per Capita Income<br>Population by Age<br>0 - 4<br>5 - 9<br>10 - 14<br>15 - 19<br>20 - 24<br>25 - 34<br>35 - 44<br>45 - 54                                                                                                                                                       | Number<br>684<br>537<br>417<br>331<br>1,399<br>4,266<br>2,507<br>1,716                                                                                                   | Percent<br>4.5%<br>3.5%<br>2.7%<br>2.2%<br>9.2%<br>28.0%<br>16.5%<br>11.3%                                                                                                              | Number<br>685<br>625<br>653<br>582<br>2,323<br>6,765<br>3,292<br>2,612                                                                                                                                | \$97<br><b>sus 2020</b><br>Percent<br>3.0%<br>2.7%<br>2.8%<br>2.5%<br>10.0%<br>29.3%<br>14.2%<br>11.3%                                                                                                                   | 7,698<br>Number<br>790<br>701<br>625<br>619<br>2,033<br>8,128<br>3,904<br>2,703                                                                                                          | Percent<br>3.1%<br>2.7%<br>2.4%<br>2.4%<br>7.9%<br>31.7%<br>15.2%<br>10.6%                                                                                                     | \$119,481<br>Number<br>771<br>691<br>698<br>626<br>1,890<br>7,802<br>4,231<br>2,786                                                                                           | Percent<br>3.0%<br>2.7%<br>2.7%<br>2.4%<br>7.3%<br>30.0%<br>16.3%<br>10.7%                                                                                                                    |
| Per Capita Income<br>Population by Age<br>0 - 4<br>5 - 9<br>10 - 14<br>15 - 19<br>20 - 24<br>25 - 34<br>35 - 44<br>45 - 54<br>55 - 64                                                                                                                                            | Number<br>684<br>537<br>417<br>331<br>1,399<br>4,266<br>2,507<br>1,716<br>1,336                                                                                          | Percent<br>4.5%<br>3.5%<br>2.7%<br>2.2%<br>9.2%<br>28.0%<br>16.5%<br>11.3%<br>8.8%                                                                                                      | Number<br>685<br>625<br>582<br>2,323<br>6,765<br>3,292<br>2,612<br>2,386                                                                                                                              | \$97<br><b>sus 2020</b><br>Percent<br>3.0%<br>2.7%<br>2.8%<br>10.0%<br>29.3%<br>14.2%<br>11.3%<br>10.3%                                                                                                                  | 7,698<br>Number<br>790<br>701<br>625<br>619<br>2,033<br>8,128<br>3,904<br>2,703<br>2,435                                                                                                 | Percent<br>3.1%<br>2.7%<br>2.4%<br>2.4%<br>7.9%<br>31.7%<br>15.2%<br>10.6%<br>9.5%                                                                                             | \$119,481<br>Number<br>771<br>691<br>698<br>626<br>1,890<br>7,802<br>4,231<br>2,786<br>2,323                                                                                  | Percent<br>3.0%<br>2.7%<br>2.7%<br>2.4%<br>7.3%<br>30.0%<br>16.3%<br>10.7%<br>8.9%                                                                                                            |
| Per Capita Income  Population by Age 0 - 4 5 - 9 10 - 14 15 - 19 20 - 24 25 - 34 35 - 44 45 - 54 55 - 64 65 - 74                                                                                                                                                                 | Number<br>684<br>537<br>417<br>331<br>1,399<br>4,266<br>2,507<br>1,716<br>1,336<br>934                                                                                   | Percent<br>4.5%<br>3.5%<br>2.7%<br>2.2%<br>9.2%<br>28.0%<br>16.5%<br>11.3%<br>8.8%<br>6.1%                                                                                              | Number<br>685<br>625<br>582<br>2,323<br>6,765<br>3,292<br>2,612<br>2,386<br>1,730                                                                                                                     | \$97<br>sus 2020<br>Percent<br>3.0%<br>2.7%<br>2.8%<br>2.5%<br>10.0%<br>29.3%<br>14.2%<br>11.3%<br>10.3%<br>7.5%                                                                                                         | 7,698<br>Number<br>790<br>701<br>625<br>619<br>2,033<br>8,128<br>3,904<br>2,703<br>2,435<br>1,929                                                                                        | Percent<br>3.1%<br>2.7%<br>2.4%<br>2.4%<br>7.9%<br>31.7%<br>15.2%<br>10.6%<br>9.5%<br>7.5%                                                                                     | \$119,481<br>Number<br>771<br>691<br>698<br>626<br>1,890<br>7,802<br>4,231<br>2,786<br>2,323<br>2,109                                                                         | Percent<br>3.0%<br>2.7%<br>2.7%<br>2.4%<br>7.3%<br>30.0%<br>16.3%<br>10.7%<br>8.9%<br>8.1%                                                                                                    |
| Per Capita Income  Population by Age 0 - 4 5 - 9 10 - 14 15 - 19 20 - 24 25 - 34 35 - 44 45 - 54 55 - 64 65 - 74 75 - 84                                                                                                                                                         | Number<br>684<br>537<br>417<br>331<br>1,399<br>4,266<br>2,507<br>1,716<br>1,336<br>934<br>655                                                                            | Percent<br>4.5%<br>3.5%<br>2.7%<br>2.2%<br>9.2%<br>28.0%<br>16.5%<br>11.3%<br>8.8%<br>6.1%<br>4.3%                                                                                      | Number<br>685<br>625<br>582<br>2,323<br>6,765<br>3,292<br>2,612<br>2,386<br>1,730<br>978                                                                                                              | \$97<br><b>sus 2020</b><br>Percent<br>3.0%<br>2.7%<br>2.8%<br>10.0%<br>29.3%<br>14.2%<br>11.3%<br>10.3%<br>7.5%<br>4.2%                                                                                                  | 7,698<br>Number<br>790<br>701<br>625<br>619<br>2,033<br>8,128<br>3,904<br>2,703<br>2,435<br>1,929<br>1,180                                                                               | Percent<br>3.1%<br>2.7%<br>2.4%<br>7.9%<br>31.7%<br>15.2%<br>10.6%<br>9.5%<br>7.5%<br>4.6%                                                                                     | \$119,481<br>Number<br>771<br>691<br>698<br>626<br>1,890<br>7,802<br>4,231<br>2,786<br>2,323<br>2,109<br>1,425                                                                | Percent<br>3.0%<br>2.7%<br>2.7%<br>2.4%<br>7.3%<br>30.0%<br>16.3%<br>10.7%<br>8.9%<br>8.1%<br>5.5%                                                                                            |
| Per Capita Income  Population by Age 0 - 4 5 - 9 10 - 14 15 - 19 20 - 24 25 - 34 35 - 44 45 - 54 55 - 64 65 - 74                                                                                                                                                                 | Number<br>684<br>537<br>417<br>331<br>1,399<br>4,266<br>2,507<br>1,716<br>1,336<br>934<br>655<br>444                                                                     | Percent<br>4.5%<br>3.5%<br>2.7%<br>2.2%<br>9.2%<br>28.0%<br>16.5%<br>11.3%<br>8.8%<br>6.1%<br>4.3%<br>2.9%                                                                              | Number<br>685<br>625<br>582<br>2,323<br>6,765<br>3,292<br>2,612<br>2,386<br>1,730<br>978<br>493                                                                                                       | \$97<br>sus 2020<br>Percent<br>3.0%<br>2.7%<br>2.8%<br>2.5%<br>10.0%<br>29.3%<br>14.2%<br>11.3%<br>10.3%<br>7.5%<br>4.2%<br>2.1%                                                                                         | 7,698<br>Number<br>790<br>701<br>625<br>619<br>2,033<br>8,128<br>3,904<br>2,703<br>2,435<br>1,929                                                                                        | Percent<br>3.1%<br>2.7%<br>2.4%<br>7.9%<br>31.7%<br>15.2%<br>10.6%<br>9.5%<br>7.5%<br>4.6%<br>2.2%                                                                             | \$119,481<br>Number<br>771<br>691<br>698<br>626<br>1,890<br>7,802<br>4,231<br>2,786<br>2,323<br>2,109                                                                         | Percent<br>3.0%<br>2.7%<br>2.7%<br>2.4%<br>7.3%<br>30.0%<br>16.3%<br>10.7%<br>8.9%<br>8.1%<br>5.5%<br>2.6%                                                                                    |
| Per Capita Income  Population by Age 0 - 4 5 - 9 10 - 14 15 - 19 20 - 24 25 - 34 35 - 44 45 - 54 55 - 64 65 - 74 75 - 84 85+                                                                                                                                                     | Number<br>684<br>537<br>417<br>331<br>1,399<br>4,266<br>2,507<br>1,716<br>1,336<br>934<br>655<br>444<br><b>Ce</b>                                                        | Percent<br>4.5%<br>3.5%<br>2.7%<br>2.2%<br>9.2%<br>28.0%<br>16.5%<br>11.3%<br>8.8%<br>6.1%<br>4.3%<br>2.9%<br>ensus 2010                                                                | Number<br>685<br>625<br>653<br>582<br>2,323<br>6,765<br>3,292<br>2,612<br>2,386<br>1,730<br>978<br>493<br>Cen                                                                                         | \$97<br>sus 2020<br>Percent<br>3.0%<br>2.7%<br>2.8%<br>2.5%<br>10.0%<br>29.3%<br>14.2%<br>11.3%<br>10.3%<br>7.5%<br>4.2%<br>2.1%<br>sus 2020                                                                             | 7,698<br>Number<br>790<br>701<br>625<br>619<br>2,033<br>8,128<br>3,904<br>2,703<br>2,435<br>1,929<br>1,180<br>561                                                                        | Percent<br>3.1%<br>2.7%<br>2.4%<br>7.9%<br>31.7%<br>15.2%<br>10.6%<br>9.5%<br>7.5%<br>4.6%<br>2.2%<br><b>2024</b>                                                              | \$119,481<br>Number<br>771<br>691<br>698<br>626<br>1,890<br>7,802<br>4,231<br>2,786<br>2,323<br>2,109<br>1,425<br>669                                                         | Percent<br>3.0%<br>2.7%<br>2.7%<br>2.4%<br>7.3%<br>30.0%<br>16.3%<br>10.7%<br>8.9%<br>8.1%<br>5.5%<br>2.6%<br><b>2029</b>                                                                     |
| Per Capita Income  Population by Age  0 - 4  5 - 9  10 - 14  15 - 19  20 - 24  25 - 34  35 - 44  45 - 54  55 - 64  65 - 74  75 - 84  85+  Race and Ethnicity                                                                                                                     | Number<br>684<br>537<br>417<br>331<br>1,399<br>4,266<br>2,507<br>1,716<br>1,336<br>934<br>655<br>444<br>655<br>444<br>Ce                                                 | Percent<br>4.5%<br>3.5%<br>2.7%<br>2.2%<br>9.2%<br>28.0%<br>16.5%<br>11.3%<br>8.8%<br>6.1%<br>4.3%<br>2.9%<br>ensus 2010<br>Percent                                                     | Number<br>685<br>625<br>653<br>582<br>2,323<br>6,765<br>3,292<br>2,612<br>2,386<br>1,730<br>978<br>493<br><b>Cen</b><br>Number                                                                        | \$97<br>sus 2020<br>Percent<br>3.0%<br>2.7%<br>2.8%<br>2.5%<br>10.0%<br>29.3%<br>14.2%<br>11.3%<br>10.3%<br>7.5%<br>4.2%<br>2.1%<br>sus 2020<br>Percent                                                                  | 7,698<br>Number<br>790<br>701<br>625<br>619<br>2,033<br>8,128<br>3,904<br>2,703<br>2,435<br>1,929<br>1,180<br>561<br>Number                                                              | Percent<br>3.1%<br>2.7%<br>2.4%<br>2.4%<br>7.9%<br>31.7%<br>15.2%<br>10.6%<br>9.5%<br>7.5%<br>4.6%<br>2.2%<br>2024<br>Percent                                                  | \$119,481<br>Number<br>771<br>691<br>698<br>626<br>1,890<br>7,802<br>4,231<br>2,786<br>2,323<br>2,109<br>1,425<br>669<br>Number                                               | Percent<br>3.0%<br>2.7%<br>2.7%<br>2.4%<br>7.3%<br>30.0%<br>16.3%<br>10.7%<br>8.9%<br>8.1%<br>5.5%<br>2.6%<br><b>2029</b><br>Percent                                                          |
| Per Capita Income  Population by Age 0 - 4 5 - 9 10 - 14 15 - 19 20 - 24 25 - 34 35 - 44 45 - 54 55 - 64 65 - 74 75 - 84 85+                                                                                                                                                     | Number<br>684<br>537<br>417<br>331<br>1,399<br>4,266<br>2,507<br>1,716<br>1,336<br>934<br>655<br>444<br>655<br>444<br>Ce<br>Number<br>11,280                             | Percent<br>4.5%<br>3.5%<br>2.7%<br>2.2%<br>9.2%<br>28.0%<br>16.5%<br>11.3%<br>8.8%<br>6.1%<br>4.3%<br>2.9%<br>2.9%<br>Percent<br>74.1%                                                  | Number<br>685<br>625<br>653<br>582<br>2,323<br>6,765<br>3,292<br>2,612<br>2,386<br>1,730<br>978<br>493<br>Cen<br>Number<br>14,894                                                                     | \$97<br><b>sus 2020</b><br>Percent<br>3.0%<br>2.7%<br>2.8%<br>10.0%<br>29.3%<br>10.0%<br>29.3%<br>14.2%<br>11.3%<br>10.3%<br>7.5%<br>4.2%<br>2.1%<br><b>sus 2020</b><br>Percent<br>64.4%                                 | 7,698<br>Number<br>790<br>701<br>625<br>619<br>2,033<br>8,128<br>3,904<br>2,703<br>2,435<br>1,929<br>1,180<br>561<br>Number<br>16,238                                                    | Percent<br>3.1%<br>2.7%<br>2.4%<br>2.4%<br>7.9%<br>31.7%<br>15.2%<br>10.6%<br>9.5%<br>7.5%<br>4.6%<br>2.2%<br>2024<br>Percent<br>63.4%                                         | \$119,481<br>Number<br>771<br>691<br>698<br>626<br>1,890<br>7,802<br>4,231<br>2,786<br>2,323<br>2,109<br>1,425<br>669<br>Number<br>15,945                                     | Percent<br>3.0%<br>2.7%<br>2.7%<br>2.4%<br>7.3%<br>30.0%<br>16.3%<br>10.7%<br>8.9%<br>8.1%<br>5.5%<br>2.6%<br>2029<br>Percent<br>61.3%                                                        |
| Per Capita Income  Population by Age  0 - 4  5 - 9  10 - 14  15 - 19  20 - 24  25 - 34  35 - 44  45 - 54  55 - 64  65 - 74  75 - 84  85+  Race and Ethnicity White Alone                                                                                                         | Number<br>684<br>537<br>417<br>331<br>1,399<br>4,266<br>2,507<br>1,716<br>1,336<br>934<br>655<br>444<br>655<br>444<br>Ce                                                 | Percent<br>4.5%<br>3.5%<br>2.7%<br>2.2%<br>9.2%<br>28.0%<br>16.5%<br>11.3%<br>8.8%<br>6.1%<br>4.3%<br>2.9%<br>ensus 2010<br>Percent                                                     | Number<br>685<br>625<br>653<br>582<br>2,323<br>6,765<br>3,292<br>2,612<br>2,386<br>1,730<br>978<br>493<br><b>Cen</b><br>Number                                                                        | \$97<br>sus 2020<br>Percent<br>3.0%<br>2.7%<br>2.8%<br>2.5%<br>10.0%<br>29.3%<br>14.2%<br>11.3%<br>10.3%<br>7.5%<br>4.2%<br>2.1%<br>sus 2020<br>Percent                                                                  | 7,698<br>Number<br>790<br>701<br>625<br>619<br>2,033<br>8,128<br>3,904<br>2,703<br>2,435<br>1,929<br>1,180<br>561<br>Number                                                              | Percent<br>3.1%<br>2.7%<br>2.4%<br>2.4%<br>7.9%<br>31.7%<br>15.2%<br>10.6%<br>9.5%<br>7.5%<br>4.6%<br>2.2%<br>2024<br>Percent                                                  | \$119,481<br>Number<br>771<br>691<br>698<br>626<br>1,890<br>7,802<br>4,231<br>2,786<br>2,323<br>2,109<br>1,425<br>669<br>Number                                               | Percent<br>3.0%<br>2.7%<br>2.7%<br>2.4%<br>7.3%<br>30.0%<br>16.3%<br>10.7%<br>8.9%<br>8.1%<br>5.5%<br>2.6%<br>2.6%<br>Percent                                                                 |
| Per Capita Income  Population by Age  0 - 4  5 - 9  10 - 14  15 - 19  20 - 24  25 - 34  35 - 44  45 - 54  55 - 64  65 - 74  75 - 84  85+  Race and Ethnicity  White Alone Black Alone                                                                                            | Number<br>684<br>537<br>417<br>331<br>1,399<br>4,266<br>2,507<br>1,716<br>1,336<br>934<br>655<br>444<br>Ce<br>Number<br>11,280<br>2,007                                  | Percent<br>4.5%<br>3.5%<br>2.7%<br>2.2%<br>9.2%<br>28.0%<br>16.5%<br>11.3%<br>8.8%<br>6.1%<br>4.3%<br>2.9%<br>Percent<br>74.1%<br>13.2%<br>0.2%                                         | Number<br>685<br>625<br>582<br>2,323<br>6,765<br>3,292<br>2,612<br>2,386<br>1,730<br>978<br>493<br><b>Cen</b><br>Number<br>14,894<br>3,842                                                            | \$97<br><b>sus 2020</b><br>Percent<br>3.0%<br>2.7%<br>2.8%<br>10.0%<br>29.3%<br>10.0%<br>29.3%<br>14.2%<br>11.3%<br>10.3%<br>7.5%<br>4.2%<br>2.1%<br><b>sus 2020</b><br>Percent<br>64.4%<br>16.6%<br>0.4%                | 7,698<br>Number<br>790<br>701<br>625<br>619<br>2,033<br>8,128<br>3,904<br>2,703<br>2,435<br>1,929<br>1,180<br>561<br>Number<br>16,238<br>4,267<br>98                                     | Percent<br>3.1%<br>2.7%<br>2.4%<br>2.4%<br>31.7%<br>15.2%<br>10.6%<br>9.5%<br>7.5%<br>4.6%<br>2.2%<br><b>2024</b><br>Percent<br>63.4%<br>16.7%<br>0.4%                         | \$119,481<br>Number<br>771<br>691<br>698<br>626<br>1,890<br>7,802<br>4,231<br>2,786<br>2,323<br>2,109<br>1,425<br>669<br>Number<br>15,945<br>4,459<br>98                      | Percent<br>3.0%<br>2.7%<br>2.7%<br>2.4%<br>7.3%<br>30.0%<br>16.3%<br>10.7%<br>8.9%<br>8.1%<br>5.5%<br>2.6%<br><b>2029</b><br>Percent<br>61.3%<br>17.1%<br>0.4%                                |
| Per Capita Income  Population by Age 0 - 4 5 - 9 10 - 14 15 - 19 20 - 24 25 - 34 35 - 44 45 - 54 55 - 64 65 - 74 75 - 84 85+  Race and Ethnicity White Alone Black Alone American Indian Alone                                                                                   | Number<br>684<br>537<br>417<br>331<br>1,399<br>4,266<br>2,507<br>1,716<br>1,336<br>934<br>655<br>444<br>Ce<br>Number<br>11,280<br>2,007<br>37                            | Percent<br>4.5%<br>3.5%<br>2.7%<br>2.2%<br>9.2%<br>28.0%<br>16.5%<br>11.3%<br>8.8%<br>6.1%<br>4.3%<br>2.9%<br>Percent<br>74.1%<br>13.2%                                                 | Number<br>685<br>625<br>582<br>2,323<br>6,765<br>3,292<br>2,612<br>2,386<br>1,730<br>978<br>493<br>Cen<br>Number<br>14,894<br>3,842<br>99                                                             | \$97<br><b>sus 2020</b><br>Percent<br>3.0%<br>2.7%<br>2.8%<br>2.5%<br>10.0%<br>29.3%<br>14.2%<br>11.3%<br>10.3%<br>7.5%<br>4.2%<br>2.1%<br><b>sus 2020</b><br>Percent<br>64.4%<br>16.6%<br>0.4%<br>7.3%                  | 7,698<br>Number<br>790<br>701<br>625<br>619<br>2,033<br>8,128<br>3,904<br>2,703<br>2,435<br>1,929<br>1,180<br>561<br>Number<br>16,238<br>4,267                                           | Percent<br>3.1%<br>2.7%<br>2.4%<br>2.4%<br>7.9%<br>31.7%<br>15.2%<br>10.6%<br>9.5%<br>7.5%<br>4.6%<br>2.2%<br><b>2024</b><br>Percent<br>63.4%<br>16.7%<br>0.4%<br>8.0%         | \$119,481<br>Number<br>771<br>691<br>698<br>626<br>1,890<br>7,802<br>4,231<br>2,786<br>2,323<br>2,109<br>1,425<br>669<br>Number<br>15,945<br>4,459                            | Percent<br>3.0%<br>2.7%<br>2.7%<br>2.4%<br>7.3%<br>30.0%<br>16.3%<br>10.7%<br>8.9%<br>8.1%<br>5.5%<br>2.6%<br>2.6%<br>2029<br>Percent<br>61.3%<br>17.1%<br>0.4%<br>8.9%                       |
| Per Capita Income  Population by Age 0 - 4 5 - 9 10 - 14 15 - 19 20 - 24 25 - 34 35 - 44 45 - 54 55 - 64 65 - 74 75 - 84 85+  Race and Ethnicity White Alone Black Alone American Indian Alone Asian Alone                                                                       | Number<br>684<br>537<br>417<br>331<br>1,399<br>4,266<br>2,507<br>1,716<br>1,336<br>934<br>655<br>444<br><b>Ce</b><br>Number<br>11,280<br>2,007<br>37<br>862              | Percent<br>4.5%<br>3.5%<br>2.7%<br>2.2%<br>9.2%<br>28.0%<br>16.5%<br>11.3%<br>8.8%<br>6.1%<br>4.3%<br>2.9%<br>2.9%<br>Percent<br>74.1%<br>13.2%<br>0.2%<br>5.7%<br>0.1%                 | Number<br>685<br>625<br>653<br>582<br>2,323<br>6,765<br>3,292<br>2,612<br>2,386<br>1,730<br>978<br>493<br><b>Cen</b><br>Number<br>14,894<br>3,842<br>99<br>1,681                                      | \$97<br><b>sus 2020</b><br>Percent<br>3.0%<br>2.7%<br>2.8%<br>10.0%<br>29.3%<br>14.2%<br>11.3%<br>10.3%<br>7.5%<br>4.2%<br>2.1%<br><b>sus 2020</b><br>Percent<br>64.4%<br>16.6%<br>0.4%<br>7.3%<br>0.0%                  | 7,698<br>Number<br>790<br>701<br>625<br>619<br>2,033<br>8,128<br>3,904<br>2,703<br>2,435<br>1,929<br>1,180<br>561<br>Number<br>16,238<br>4,267<br>98<br>2,047                            | Percent<br>3.1%<br>2.7%<br>2.4%<br>2.4%<br>7.9%<br>31.7%<br>15.2%<br>10.6%<br>9.5%<br>7.5%<br>4.6%<br>2.2%<br><b>2024</b><br>Percent<br>63.4%<br>16.7%<br>0.4%<br>8.0%<br>0.0% | \$119,481<br>Number<br>771<br>691<br>698<br>626<br>1,890<br>7,802<br>4,231<br>2,786<br>2,323<br>2,109<br>1,425<br>669<br>Number<br>15,945<br>4,459<br>98<br>2,305<br>9        | Percent<br>3.0%<br>2.7%<br>2.7%<br>2.4%<br>7.3%<br>30.0%<br>16.3%<br>10.7%<br>8.9%<br>8.1%<br>5.5%<br>2.6%<br>2.6%<br>2.6%<br>2029<br>Percent<br>61.3%<br>17.1%<br>0.4%<br>8.9%<br>0.0%       |
| Per Capita Income  Population by Age  0 - 4  5 - 9  10 - 14  15 - 19  20 - 24  25 - 34  35 - 44  45 - 54  55 - 64  65 - 74  75 - 84  85+  Race and Ethnicity  White Alone Black Alone Black Alone American Indian Alone Asian Alone Pacific Islander Alone                       | Number<br>684<br>537<br>417<br>331<br>1,399<br>4,266<br>2,507<br>1,716<br>1,336<br>934<br>655<br>444<br><b>Ce</b><br>Number<br>11,280<br>2,007<br>37<br>862<br>13        | Percent<br>4.5%<br>3.5%<br>2.7%<br>2.2%<br>9.2%<br>4.2%<br>5.7%<br>28.0%<br>16.5%<br>11.3%<br>4.3%<br>2.9%<br>2.9%<br>4.3%<br>2.9%<br>Percent<br>74.1%<br>13.2%<br>0.2%<br>5.7%<br>0.1% | Number<br>685<br>625<br>653<br>582<br>2,323<br>6,765<br>3,292<br>2,612<br>2,386<br>1,730<br>978<br>493<br><b>Cen</b><br>Number<br>14,894<br>3,842<br>99<br>1,681<br>6<br>790                          | \$97<br><b>sus 2020</b><br>Percent<br>3.0%<br>2.7%<br>2.8%<br>10.0%<br>29.3%<br>10.0%<br>11.3%<br>11.3%<br>10.3%<br>7.5%<br>4.2%<br>2.1%<br><b>sus 2020</b><br>Percent<br>64.4%<br>16.6%<br>0.4%<br>7.3%<br>0.0%<br>3.4% | 7,698<br>Number<br>790<br>701<br>625<br>619<br>2,033<br>8,128<br>3,904<br>2,703<br>2,435<br>1,929<br>1,180<br>561<br>Number<br>16,238<br>4,267<br>98<br>2,047<br>98<br>2,047<br>7<br>880 | Percent<br>3.1%<br>2.7%<br>2.4%<br>7.9%<br>31.7%<br>15.2%<br>10.6%<br>9.5%<br>7.5%<br>4.6%<br>2.2%<br><b>2024</b><br>Percent<br>63.4%<br>16.7%<br>0.4%<br>8.0%<br>0.0%<br>3.4% | \$119,481<br>Number<br>771<br>691<br>698<br>626<br>1,890<br>7,802<br>4,231<br>2,786<br>2,323<br>2,109<br>1,425<br>669<br>Number<br>15,945<br>4,459<br>98<br>2,305<br>9<br>959 | Percent<br>3.0%<br>2.7%<br>2.7%<br>2.4%<br>7.3%<br>30.0%<br>16.3%<br>10.7%<br>8.9%<br>8.1%<br>5.5%<br>2.6%<br>2.6%<br>2029<br>Percent<br>61.3%<br>17.1%<br>0.4%<br>8.9%<br>0.0%<br>3.7%       |
| Per Capita Income  Population by Age  0 - 4  5 - 9  10 - 14  15 - 19  20 - 24  25 - 34  35 - 44  45 - 54  55 - 64  65 - 74  75 - 84  85+  Race and Ethnicity  White Alone Black Alone Black Alone American Indian Alone Asian Alone Pacific Islander Alone Some Other Race Alone | Number<br>684<br>537<br>417<br>331<br>1,399<br>4,266<br>2,507<br>1,716<br>1,336<br>934<br>655<br>444<br><b>Ce</b><br>Number<br>11,280<br>2,007<br>37<br>862<br>13<br>645 | Percent<br>4.5%<br>3.5%<br>2.7%<br>2.2%<br>9.2%<br>28.0%<br>16.5%<br>11.3%<br>8.8%<br>6.1%<br>4.3%<br>2.9%<br>2.9%<br>Percent<br>74.1%<br>13.2%<br>0.2%<br>5.7%<br>0.1%                 | Number<br>685<br>625<br>653<br>582<br>2,323<br>6,765<br>3,292<br>2,612<br>2,386<br>1,730<br>978<br>493<br>078<br>493<br>078<br>493<br>078<br>493<br>078<br>493<br>14,894<br>3,842<br>99<br>1,681<br>6 | \$97<br><b>sus 2020</b><br>Percent<br>3.0%<br>2.7%<br>2.8%<br>10.0%<br>29.3%<br>14.2%<br>11.3%<br>10.3%<br>7.5%<br>4.2%<br>2.1%<br><b>sus 2020</b><br>Percent<br>64.4%<br>16.6%<br>0.4%<br>7.3%<br>0.0%                  | 7,698<br>Number<br>790<br>701<br>625<br>619<br>2,033<br>8,128<br>3,904<br>2,703<br>2,435<br>1,929<br>1,180<br>561<br>Number<br>16,238<br>4,267<br>98<br>2,047<br>7                       | Percent<br>3.1%<br>2.7%<br>2.4%<br>2.4%<br>7.9%<br>31.7%<br>15.2%<br>10.6%<br>9.5%<br>7.5%<br>4.6%<br>2.2%<br><b>2024</b><br>Percent<br>63.4%<br>16.7%<br>0.4%<br>8.0%<br>0.0% | \$119,481<br>Number<br>771<br>691<br>698<br>626<br>1,890<br>7,802<br>4,231<br>2,786<br>2,323<br>2,109<br>1,425<br>669<br>Number<br>15,945<br>4,459<br>98<br>2,305<br>9        | Percent<br>3.0%<br>2.7%<br>2.7%<br>2.4%<br>7.3%<br>30.0%<br>16.3%<br>10.7%<br>8.9%<br>8.1%<br>5.5%<br>2.6%<br>2.6%<br>2.6%<br>2.6%<br>2.6%<br>17.1%<br>61.3%<br>17.1%<br>0.4%<br>8.9%<br>0.0% |
| Per Capita Income  Population by Age  0 - 4  5 - 9  10 - 14  15 - 19  20 - 24  25 - 34  35 - 44  45 - 54  55 - 64  65 - 74  75 - 84  85+  Race and Ethnicity  White Alone Black Alone Black Alone American Indian Alone Asian Alone Pacific Islander Alone Some Other Race Alone | Number<br>684<br>537<br>417<br>331<br>1,399<br>4,266<br>2,507<br>1,716<br>1,336<br>934<br>655<br>444<br><b>Ce</b><br>Number<br>11,280<br>2,007<br>37<br>862<br>13<br>645 | Percent<br>4.5%<br>3.5%<br>2.7%<br>2.2%<br>9.2%<br>4.2%<br>5.7%<br>28.0%<br>16.5%<br>11.3%<br>4.3%<br>2.9%<br>2.9%<br>4.3%<br>2.9%<br>Percent<br>74.1%<br>13.2%<br>0.2%<br>5.7%<br>0.1% | Number<br>685<br>625<br>653<br>582<br>2,323<br>6,765<br>3,292<br>2,612<br>2,386<br>1,730<br>978<br>493<br><b>Cen</b><br>Number<br>14,894<br>3,842<br>99<br>1,681<br>6<br>790                          | \$97<br><b>sus 2020</b><br>Percent<br>3.0%<br>2.7%<br>2.8%<br>10.0%<br>29.3%<br>10.0%<br>11.3%<br>11.3%<br>10.3%<br>7.5%<br>4.2%<br>2.1%<br><b>sus 2020</b><br>Percent<br>64.4%<br>16.6%<br>0.4%<br>7.3%<br>0.0%<br>3.4% | 7,698<br>Number<br>790<br>701<br>625<br>619<br>2,033<br>8,128<br>3,904<br>2,703<br>2,435<br>1,929<br>1,180<br>561<br>Number<br>16,238<br>4,267<br>98<br>2,047<br>98<br>2,047<br>7<br>880 | Percent<br>3.1%<br>2.7%<br>2.4%<br>7.9%<br>31.7%<br>15.2%<br>10.6%<br>9.5%<br>7.5%<br>4.6%<br>2.2%<br><b>2024</b><br>Percent<br>63.4%<br>16.7%<br>0.4%<br>8.0%<br>0.0%<br>3.4% | \$119,481<br>Number<br>771<br>691<br>698<br>626<br>1,890<br>7,802<br>4,231<br>2,786<br>2,323<br>2,109<br>1,425<br>669<br>Number<br>15,945<br>4,459<br>98<br>2,305<br>9<br>959 | Percent<br>3.0%<br>2.7%<br>2.7%<br>2.4%<br>7.3%<br>30.0%<br>16.3%<br>10.7%<br>8.9%<br>8.1%<br>5.5%<br>2.6%<br>2.6%<br>2029<br>Percent<br>61.3%<br>17.1%<br>0.4%<br>8.9%<br>0.0%<br>3.7%       |