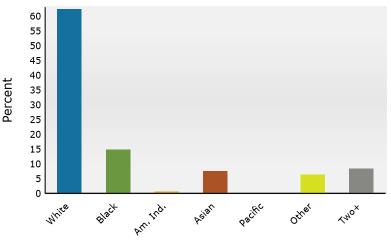

3221 Peachtree Rd, Atlanta, Georgia, 30305 Ring: 1 mile radius

Prepared by Esri

Latitude: 33.84261 Longitude: -84.37304

| •                                                                                                                                                                                                                                                                                |                                                                                                                                                                          |                                                                                                                                                                                         |                                                                                                                                                                                                       |                                                                                                                                                                                                                          |                                                                                                                                                                                          |                                                                                                                                                                                |                                                                                                                                                                               |                                                                                                                                                                                               |
|----------------------------------------------------------------------------------------------------------------------------------------------------------------------------------------------------------------------------------------------------------------------------------|--------------------------------------------------------------------------------------------------------------------------------------------------------------------------|-----------------------------------------------------------------------------------------------------------------------------------------------------------------------------------------|-------------------------------------------------------------------------------------------------------------------------------------------------------------------------------------------------------|--------------------------------------------------------------------------------------------------------------------------------------------------------------------------------------------------------------------------|------------------------------------------------------------------------------------------------------------------------------------------------------------------------------------------|--------------------------------------------------------------------------------------------------------------------------------------------------------------------------------|-------------------------------------------------------------------------------------------------------------------------------------------------------------------------------|-----------------------------------------------------------------------------------------------------------------------------------------------------------------------------------------------|
| Summary                                                                                                                                                                                                                                                                          |                                                                                                                                                                          | Census 2                                                                                                                                                                                |                                                                                                                                                                                                       | Census 202                                                                                                                                                                                                               |                                                                                                                                                                                          | 2024                                                                                                                                                                           |                                                                                                                                                                               | 2029                                                                                                                                                                                          |
| Population                                                                                                                                                                                                                                                                       |                                                                                                                                                                          |                                                                                                                                                                                         | 5,228                                                                                                                                                                                                 | 23,12                                                                                                                                                                                                                    |                                                                                                                                                                                          | 25,608                                                                                                                                                                         |                                                                                                                                                                               | 26,023                                                                                                                                                                                        |
| Households                                                                                                                                                                                                                                                                       |                                                                                                                                                                          |                                                                                                                                                                                         | 9,020                                                                                                                                                                                                 | 14,00                                                                                                                                                                                                                    |                                                                                                                                                                                          | 16,002                                                                                                                                                                         |                                                                                                                                                                               | 16,711                                                                                                                                                                                        |
| Families                                                                                                                                                                                                                                                                         |                                                                                                                                                                          |                                                                                                                                                                                         | 2,720                                                                                                                                                                                                 | 4,19                                                                                                                                                                                                                     |                                                                                                                                                                                          | 4,662                                                                                                                                                                          |                                                                                                                                                                               | 4,817                                                                                                                                                                                         |
| Average Household Size                                                                                                                                                                                                                                                           |                                                                                                                                                                          |                                                                                                                                                                                         | 1.69                                                                                                                                                                                                  | 1.0                                                                                                                                                                                                                      |                                                                                                                                                                                          | 1.58                                                                                                                                                                           |                                                                                                                                                                               | 1.54                                                                                                                                                                                          |
| Owner Occupied Housing Units                                                                                                                                                                                                                                                     |                                                                                                                                                                          |                                                                                                                                                                                         | 8,976                                                                                                                                                                                                 | 4,60                                                                                                                                                                                                                     |                                                                                                                                                                                          | 5,040                                                                                                                                                                          |                                                                                                                                                                               | 5,288                                                                                                                                                                                         |
| Renter Occupied Housing Units                                                                                                                                                                                                                                                    |                                                                                                                                                                          | 5                                                                                                                                                                                       | 5,044                                                                                                                                                                                                 | 9,40                                                                                                                                                                                                                     |                                                                                                                                                                                          | 10,962                                                                                                                                                                         |                                                                                                                                                                               | 11,422                                                                                                                                                                                        |
| Median Age                                                                                                                                                                                                                                                                       |                                                                                                                                                                          |                                                                                                                                                                                         | 34.9                                                                                                                                                                                                  | 34                                                                                                                                                                                                                       | .9                                                                                                                                                                                       | 34.9                                                                                                                                                                           | )                                                                                                                                                                             | 36.1                                                                                                                                                                                          |
| Trends: 2024-2029 Annual Rate                                                                                                                                                                                                                                                    | 9                                                                                                                                                                        |                                                                                                                                                                                         | Area                                                                                                                                                                                                  |                                                                                                                                                                                                                          |                                                                                                                                                                                          | State                                                                                                                                                                          |                                                                                                                                                                               | National                                                                                                                                                                                      |
| Population                                                                                                                                                                                                                                                                       |                                                                                                                                                                          |                                                                                                                                                                                         | 0.32%                                                                                                                                                                                                 |                                                                                                                                                                                                                          |                                                                                                                                                                                          | 0.61%                                                                                                                                                                          |                                                                                                                                                                               | 0.38%                                                                                                                                                                                         |
| Households                                                                                                                                                                                                                                                                       |                                                                                                                                                                          |                                                                                                                                                                                         | 0.87%                                                                                                                                                                                                 |                                                                                                                                                                                                                          |                                                                                                                                                                                          | 0.86%                                                                                                                                                                          |                                                                                                                                                                               | 0.64%                                                                                                                                                                                         |
| Families                                                                                                                                                                                                                                                                         |                                                                                                                                                                          |                                                                                                                                                                                         | 0.66%                                                                                                                                                                                                 |                                                                                                                                                                                                                          |                                                                                                                                                                                          | 0.75%                                                                                                                                                                          |                                                                                                                                                                               | 0.56%                                                                                                                                                                                         |
| Owner HHs                                                                                                                                                                                                                                                                        |                                                                                                                                                                          |                                                                                                                                                                                         | 0.97%                                                                                                                                                                                                 |                                                                                                                                                                                                                          |                                                                                                                                                                                          | 1.32%                                                                                                                                                                          |                                                                                                                                                                               | 0.97%                                                                                                                                                                                         |
| Median Household Income                                                                                                                                                                                                                                                          |                                                                                                                                                                          |                                                                                                                                                                                         | 3.95%                                                                                                                                                                                                 |                                                                                                                                                                                                                          |                                                                                                                                                                                          | 3.20%                                                                                                                                                                          |                                                                                                                                                                               | 2.95%                                                                                                                                                                                         |
| Userscholde bei Tessersch                                                                                                                                                                                                                                                        |                                                                                                                                                                          |                                                                                                                                                                                         |                                                                                                                                                                                                       | NL                                                                                                                                                                                                                       |                                                                                                                                                                                          | 2024                                                                                                                                                                           | Number                                                                                                                                                                        | <b>2029</b>                                                                                                                                                                                   |
| Households by Income                                                                                                                                                                                                                                                             |                                                                                                                                                                          |                                                                                                                                                                                         |                                                                                                                                                                                                       |                                                                                                                                                                                                                          |                                                                                                                                                                                          | Percent                                                                                                                                                                        | Number                                                                                                                                                                        | Percent                                                                                                                                                                                       |
| <\$15,000                                                                                                                                                                                                                                                                        |                                                                                                                                                                          |                                                                                                                                                                                         |                                                                                                                                                                                                       | _                                                                                                                                                                                                                        | L,282                                                                                                                                                                                    | 8.0%                                                                                                                                                                           | 893                                                                                                                                                                           | 5.3%                                                                                                                                                                                          |
| \$15,000 - \$24,999                                                                                                                                                                                                                                                              |                                                                                                                                                                          |                                                                                                                                                                                         |                                                                                                                                                                                                       |                                                                                                                                                                                                                          | 855                                                                                                                                                                                      | 5.3%                                                                                                                                                                           | 500                                                                                                                                                                           | 3.0%                                                                                                                                                                                          |
| \$25,000 - \$34,999                                                                                                                                                                                                                                                              |                                                                                                                                                                          |                                                                                                                                                                                         |                                                                                                                                                                                                       |                                                                                                                                                                                                                          | 697                                                                                                                                                                                      | 4.4%                                                                                                                                                                           | 526                                                                                                                                                                           | 3.1%                                                                                                                                                                                          |
| \$35,000 - \$49,999                                                                                                                                                                                                                                                              |                                                                                                                                                                          |                                                                                                                                                                                         |                                                                                                                                                                                                       | -                                                                                                                                                                                                                        | 601                                                                                                                                                                                      | 3.8%                                                                                                                                                                           | 493                                                                                                                                                                           | 3.0%                                                                                                                                                                                          |
| \$50,000 - \$74,999                                                                                                                                                                                                                                                              |                                                                                                                                                                          |                                                                                                                                                                                         |                                                                                                                                                                                                       |                                                                                                                                                                                                                          | /                                                                                                                                                                                        | 12.0%                                                                                                                                                                          | 1,757                                                                                                                                                                         | 10.5%                                                                                                                                                                                         |
| \$75,000 - \$99,999                                                                                                                                                                                                                                                              |                                                                                                                                                                          |                                                                                                                                                                                         |                                                                                                                                                                                                       |                                                                                                                                                                                                                          |                                                                                                                                                                                          | 13.1%                                                                                                                                                                          | 2,051                                                                                                                                                                         | 12.3%                                                                                                                                                                                         |
| \$100,000 - \$149,999                                                                                                                                                                                                                                                            |                                                                                                                                                                          |                                                                                                                                                                                         |                                                                                                                                                                                                       |                                                                                                                                                                                                                          | ,                                                                                                                                                                                        | 17.6%                                                                                                                                                                          | 3,127                                                                                                                                                                         | 18.7%                                                                                                                                                                                         |
| \$150,000 - \$199,999                                                                                                                                                                                                                                                            |                                                                                                                                                                          |                                                                                                                                                                                         |                                                                                                                                                                                                       |                                                                                                                                                                                                                          | ,                                                                                                                                                                                        | 12.5%                                                                                                                                                                          | 2,655                                                                                                                                                                         | 15.9%                                                                                                                                                                                         |
| \$200,000+                                                                                                                                                                                                                                                                       |                                                                                                                                                                          |                                                                                                                                                                                         |                                                                                                                                                                                                       | 2                                                                                                                                                                                                                        | 3,725                                                                                                                                                                                    | 23.3%                                                                                                                                                                          | 4,709                                                                                                                                                                         | 28.2%                                                                                                                                                                                         |
| Median Household Income                                                                                                                                                                                                                                                          |                                                                                                                                                                          |                                                                                                                                                                                         |                                                                                                                                                                                                       | ¢104                                                                                                                                                                                                                     | 5,955                                                                                                                                                                                    |                                                                                                                                                                                | \$129,790                                                                                                                                                                     |                                                                                                                                                                                               |
|                                                                                                                                                                                                                                                                                  |                                                                                                                                                                          |                                                                                                                                                                                         |                                                                                                                                                                                                       |                                                                                                                                                                                                                          |                                                                                                                                                                                          |                                                                                                                                                                                |                                                                                                                                                                               |                                                                                                                                                                                               |
|                                                                                                                                                                                                                                                                                  |                                                                                                                                                                          |                                                                                                                                                                                         |                                                                                                                                                                                                       | ¢156                                                                                                                                                                                                                     |                                                                                                                                                                                          |                                                                                                                                                                                |                                                                                                                                                                               |                                                                                                                                                                                               |
| Average Household Income                                                                                                                                                                                                                                                         |                                                                                                                                                                          |                                                                                                                                                                                         |                                                                                                                                                                                                       |                                                                                                                                                                                                                          | 5,794<br>7 698                                                                                                                                                                           |                                                                                                                                                                                | \$186,748                                                                                                                                                                     |                                                                                                                                                                                               |
| Per Capita Income                                                                                                                                                                                                                                                                | Ce                                                                                                                                                                       | onsus 2010                                                                                                                                                                              | Cen                                                                                                                                                                                                   | \$97                                                                                                                                                                                                                     | 5,794<br>7,698                                                                                                                                                                           | 2024                                                                                                                                                                           | \$186,748<br>\$119,481                                                                                                                                                        | 2029                                                                                                                                                                                          |
| Per Capita Income                                                                                                                                                                                                                                                                |                                                                                                                                                                          | ensus 2010                                                                                                                                                                              |                                                                                                                                                                                                       | \$97<br>sus 2020                                                                                                                                                                                                         | 7,698                                                                                                                                                                                    | 2024<br>Percent                                                                                                                                                                | \$119,481                                                                                                                                                                     | 2029<br>Percent                                                                                                                                                                               |
| Per Capita Income Population by Age                                                                                                                                                                                                                                              | Number                                                                                                                                                                   | Percent                                                                                                                                                                                 | Number                                                                                                                                                                                                | \$97<br><b>sus 2020</b><br>Percent                                                                                                                                                                                       | 7,698<br>Number                                                                                                                                                                          | Percent                                                                                                                                                                        | \$119,481<br>Number                                                                                                                                                           | Percent                                                                                                                                                                                       |
| Per Capita Income Population by Age 0 - 4                                                                                                                                                                                                                                        | Number<br>684                                                                                                                                                            | Percent<br>4.5%                                                                                                                                                                         | Number<br>685                                                                                                                                                                                         | \$97<br><b>sus 2020</b><br>Percent<br>3.0%                                                                                                                                                                               | 7,698<br>Number<br>790                                                                                                                                                                   | Percent<br>3.1%                                                                                                                                                                | \$119,481<br>Number<br>771                                                                                                                                                    | Percent<br>3.0%                                                                                                                                                                               |
| Per Capita Income Population by Age 0 - 4 5 - 9                                                                                                                                                                                                                                  | Number<br>684<br>537                                                                                                                                                     | Percent<br>4.5%<br>3.5%                                                                                                                                                                 | Number<br>685<br>625                                                                                                                                                                                  | \$97<br><b>sus 2020</b><br>Percent<br>3.0%<br>2.7%                                                                                                                                                                       | 7,698<br>Number<br>790<br>701                                                                                                                                                            | Percent<br>3.1%<br>2.7%                                                                                                                                                        | \$119,481<br>Number<br>771<br>691                                                                                                                                             | Percent<br>3.0%<br>2.7%                                                                                                                                                                       |
| Per Capita Income<br>Population by Age<br>0 - 4<br>5 - 9<br>10 - 14                                                                                                                                                                                                              | Number<br>684<br>537<br>417                                                                                                                                              | Percent<br>4.5%<br>3.5%<br>2.7%                                                                                                                                                         | Number<br>685<br>625<br>653                                                                                                                                                                           | \$97<br><b>sus 2020</b><br>Percent<br>3.0%<br>2.7%<br>2.8%                                                                                                                                                               | 7,698<br>Number<br>790<br>701<br>625                                                                                                                                                     | Percent<br>3.1%<br>2.7%<br>2.4%                                                                                                                                                | \$119,481<br>Number<br>771<br>691<br>698                                                                                                                                      | Percent<br>3.0%<br>2.7%<br>2.7%                                                                                                                                                               |
| Per Capita Income<br>Population by Age<br>0 - 4<br>5 - 9<br>10 - 14<br>15 - 19                                                                                                                                                                                                   | Number<br>684<br>537<br>417<br>331                                                                                                                                       | Percent<br>4.5%<br>3.5%<br>2.7%<br>2.2%                                                                                                                                                 | Number<br>685<br>625<br>653<br>582                                                                                                                                                                    | \$97<br><b>sus 2020</b><br>Percent<br>3.0%<br>2.7%<br>2.8%<br>2.5%                                                                                                                                                       | 7,698<br>Number<br>790<br>701<br>625<br>619                                                                                                                                              | Percent<br>3.1%<br>2.7%<br>2.4%<br>2.4%                                                                                                                                        | \$119,481<br>Number<br>771<br>691<br>698<br>626                                                                                                                               | Percent<br>3.0%<br>2.7%<br>2.7%<br>2.4%                                                                                                                                                       |
| Per Capita Income<br>Population by Age<br>0 - 4<br>5 - 9<br>10 - 14<br>15 - 19<br>20 - 24                                                                                                                                                                                        | Number<br>684<br>537<br>417<br>331<br>1,399                                                                                                                              | Percent<br>4.5%<br>3.5%<br>2.7%<br>2.2%<br>9.2%                                                                                                                                         | Number<br>685<br>625<br>653<br>582<br>2,323                                                                                                                                                           | \$97<br><b>sus 2020</b><br>Percent<br>3.0%<br>2.7%<br>2.8%<br>2.5%<br>10.0%                                                                                                                                              | 7,698<br>Number<br>790<br>701<br>625<br>619<br>2,033                                                                                                                                     | Percent<br>3.1%<br>2.7%<br>2.4%<br>2.4%<br>7.9%                                                                                                                                | \$119,481<br>Number<br>771<br>691<br>698<br>626<br>1,890                                                                                                                      | Percent<br>3.0%<br>2.7%<br>2.7%<br>2.4%<br>7.3%                                                                                                                                               |
| Per Capita Income  Population by Age 0 - 4 5 - 9 10 - 14 15 - 19 20 - 24 25 - 34                                                                                                                                                                                                 | Number<br>684<br>537<br>417<br>331<br>1,399<br>4,266                                                                                                                     | Percent<br>4.5%<br>3.5%<br>2.7%<br>2.2%<br>9.2%<br>28.0%                                                                                                                                | Number<br>685<br>625<br>653<br>582<br>2,323<br>6,765                                                                                                                                                  | \$97<br>sus 2020<br>Percent<br>3.0%<br>2.7%<br>2.8%<br>2.5%<br>10.0%<br>29.3%                                                                                                                                            | 7,698<br>Number<br>790<br>701<br>625<br>619<br>2,033<br>8,128                                                                                                                            | Percent<br>3.1%<br>2.7%<br>2.4%<br>2.4%<br>7.9%<br>31.7%                                                                                                                       | \$119,481<br>Number<br>771<br>691<br>698<br>626<br>1,890<br>7,802                                                                                                             | Percent<br>3.0%<br>2.7%<br>2.7%<br>2.4%<br>7.3%<br>30.0%                                                                                                                                      |
| Per Capita Income  Population by Age 0 - 4 5 - 9 10 - 14 15 - 19 20 - 24 25 - 34 35 - 44                                                                                                                                                                                         | Number<br>684<br>537<br>417<br>331<br>1,399<br>4,266<br>2,507                                                                                                            | Percent<br>4.5%<br>3.5%<br>2.7%<br>2.2%<br>9.2%<br>28.0%<br>16.5%                                                                                                                       | Number<br>685<br>625<br>653<br>582<br>2,323<br>6,765<br>3,292                                                                                                                                         | \$97<br><b>sus 2020</b><br>Percent<br>3.0%<br>2.7%<br>2.8%<br>2.5%<br>10.0%                                                                                                                                              | 7,698<br>Number<br>790<br>701<br>625<br>619<br>2,033<br>8,128<br>3,904                                                                                                                   | Percent<br>3.1%<br>2.7%<br>2.4%<br>2.4%<br>7.9%<br>31.7%<br>15.2%                                                                                                              | \$119,481<br>Number<br>771<br>691<br>698<br>626<br>1,890<br>7,802<br>4,231                                                                                                    | Percent<br>3.0%<br>2.7%<br>2.7%<br>2.4%<br>7.3%<br>30.0%<br>16.3%                                                                                                                             |
| Per Capita Income<br>Population by Age<br>0 - 4<br>5 - 9<br>10 - 14<br>15 - 19<br>20 - 24<br>25 - 34<br>35 - 44<br>45 - 54                                                                                                                                                       | Number<br>684<br>537<br>417<br>331<br>1,399<br>4,266<br>2,507<br>1,716                                                                                                   | Percent<br>4.5%<br>3.5%<br>2.7%<br>2.2%<br>9.2%<br>28.0%<br>16.5%<br>11.3%                                                                                                              | Number<br>685<br>625<br>653<br>582<br>2,323<br>6,765<br>3,292<br>2,612                                                                                                                                | \$97<br><b>sus 2020</b><br>Percent<br>3.0%<br>2.7%<br>2.8%<br>2.5%<br>10.0%<br>29.3%<br>14.2%<br>11.3%                                                                                                                   | 7,698<br>Number<br>790<br>701<br>625<br>619<br>2,033<br>8,128<br>3,904<br>2,703                                                                                                          | Percent<br>3.1%<br>2.7%<br>2.4%<br>2.4%<br>7.9%<br>31.7%<br>15.2%<br>10.6%                                                                                                     | \$119,481<br>Number<br>771<br>691<br>698<br>626<br>1,890<br>7,802<br>4,231<br>2,786                                                                                           | Percent<br>3.0%<br>2.7%<br>2.7%<br>2.4%<br>7.3%<br>30.0%<br>16.3%<br>10.7%                                                                                                                    |
| Per Capita Income<br>Population by Age<br>0 - 4<br>5 - 9<br>10 - 14<br>15 - 19<br>20 - 24<br>25 - 34<br>35 - 44<br>45 - 54<br>55 - 64                                                                                                                                            | Number<br>684<br>537<br>417<br>331<br>1,399<br>4,266<br>2,507<br>1,716<br>1,336                                                                                          | Percent<br>4.5%<br>3.5%<br>2.7%<br>2.2%<br>9.2%<br>28.0%<br>16.5%<br>11.3%<br>8.8%                                                                                                      | Number<br>685<br>625<br>582<br>2,323<br>6,765<br>3,292<br>2,612<br>2,386                                                                                                                              | \$97<br><b>sus 2020</b><br>Percent<br>3.0%<br>2.7%<br>2.8%<br>10.0%<br>29.3%<br>14.2%<br>11.3%<br>10.3%                                                                                                                  | 7,698<br>Number<br>790<br>701<br>625<br>619<br>2,033<br>8,128<br>3,904<br>2,703<br>2,435                                                                                                 | Percent<br>3.1%<br>2.7%<br>2.4%<br>2.4%<br>7.9%<br>31.7%<br>15.2%<br>10.6%<br>9.5%                                                                                             | \$119,481<br>Number<br>771<br>691<br>698<br>626<br>1,890<br>7,802<br>4,231<br>2,786<br>2,323                                                                                  | Percent<br>3.0%<br>2.7%<br>2.7%<br>2.4%<br>7.3%<br>30.0%<br>16.3%<br>10.7%<br>8.9%                                                                                                            |
| Per Capita Income  Population by Age 0 - 4 5 - 9 10 - 14 15 - 19 20 - 24 25 - 34 35 - 44 45 - 54 55 - 64 65 - 74                                                                                                                                                                 | Number<br>684<br>537<br>417<br>331<br>1,399<br>4,266<br>2,507<br>1,716<br>1,336<br>934                                                                                   | Percent<br>4.5%<br>3.5%<br>2.7%<br>2.2%<br>9.2%<br>28.0%<br>16.5%<br>11.3%<br>8.8%<br>6.1%                                                                                              | Number<br>685<br>625<br>582<br>2,323<br>6,765<br>3,292<br>2,612<br>2,386<br>1,730                                                                                                                     | \$97<br>sus 2020<br>Percent<br>3.0%<br>2.7%<br>2.8%<br>2.5%<br>10.0%<br>29.3%<br>14.2%<br>11.3%<br>10.3%<br>7.5%                                                                                                         | 7,698<br>Number<br>790<br>701<br>625<br>619<br>2,033<br>8,128<br>3,904<br>2,703<br>2,435<br>1,929                                                                                        | Percent<br>3.1%<br>2.7%<br>2.4%<br>2.4%<br>7.9%<br>31.7%<br>15.2%<br>10.6%<br>9.5%<br>7.5%                                                                                     | \$119,481<br>Number<br>771<br>691<br>698<br>626<br>1,890<br>7,802<br>4,231<br>2,786<br>2,323<br>2,109                                                                         | Percent<br>3.0%<br>2.7%<br>2.7%<br>2.4%<br>7.3%<br>30.0%<br>16.3%<br>10.7%<br>8.9%<br>8.1%                                                                                                    |
| Per Capita Income  Population by Age 0 - 4 5 - 9 10 - 14 15 - 19 20 - 24 25 - 34 35 - 44 45 - 54 55 - 64 65 - 74 75 - 84                                                                                                                                                         | Number<br>684<br>537<br>417<br>331<br>1,399<br>4,266<br>2,507<br>1,716<br>1,336<br>934<br>655                                                                            | Percent<br>4.5%<br>3.5%<br>2.7%<br>2.2%<br>9.2%<br>28.0%<br>16.5%<br>11.3%<br>8.8%<br>6.1%<br>4.3%                                                                                      | Number<br>685<br>625<br>582<br>2,323<br>6,765<br>3,292<br>2,612<br>2,386<br>1,730<br>978                                                                                                              | \$97<br><b>sus 2020</b><br>Percent<br>3.0%<br>2.7%<br>2.8%<br>10.0%<br>29.3%<br>14.2%<br>11.3%<br>10.3%<br>7.5%<br>4.2%                                                                                                  | 7,698<br>Number<br>790<br>701<br>625<br>619<br>2,033<br>8,128<br>3,904<br>2,703<br>2,435<br>1,929<br>1,180                                                                               | Percent<br>3.1%<br>2.7%<br>2.4%<br>7.9%<br>31.7%<br>15.2%<br>10.6%<br>9.5%<br>7.5%<br>4.6%                                                                                     | \$119,481<br>Number<br>771<br>691<br>698<br>626<br>1,890<br>7,802<br>4,231<br>2,786<br>2,323<br>2,109<br>1,425                                                                | Percent<br>3.0%<br>2.7%<br>2.7%<br>2.4%<br>7.3%<br>30.0%<br>16.3%<br>10.7%<br>8.9%<br>8.1%<br>5.5%                                                                                            |
| Per Capita Income  Population by Age 0 - 4 5 - 9 10 - 14 15 - 19 20 - 24 25 - 34 35 - 44 45 - 54 55 - 64 65 - 74                                                                                                                                                                 | Number<br>684<br>537<br>417<br>331<br>1,399<br>4,266<br>2,507<br>1,716<br>1,336<br>934<br>655<br>444                                                                     | Percent<br>4.5%<br>3.5%<br>2.7%<br>2.2%<br>9.2%<br>28.0%<br>16.5%<br>11.3%<br>8.8%<br>6.1%<br>4.3%<br>2.9%                                                                              | Number<br>685<br>625<br>582<br>2,323<br>6,765<br>3,292<br>2,612<br>2,386<br>1,730<br>978<br>493                                                                                                       | \$97<br>sus 2020<br>Percent<br>3.0%<br>2.7%<br>2.8%<br>2.5%<br>10.0%<br>29.3%<br>14.2%<br>11.3%<br>10.3%<br>7.5%<br>4.2%<br>2.1%                                                                                         | 7,698<br>Number<br>790<br>701<br>625<br>619<br>2,033<br>8,128<br>3,904<br>2,703<br>2,435<br>1,929                                                                                        | Percent<br>3.1%<br>2.7%<br>2.4%<br>7.9%<br>31.7%<br>15.2%<br>10.6%<br>9.5%<br>7.5%<br>4.6%<br>2.2%                                                                             | \$119,481<br>Number<br>771<br>691<br>698<br>626<br>1,890<br>7,802<br>4,231<br>2,786<br>2,323<br>2,109                                                                         | Percent<br>3.0%<br>2.7%<br>2.7%<br>2.4%<br>7.3%<br>30.0%<br>16.3%<br>10.7%<br>8.9%<br>8.1%<br>5.5%<br>2.6%                                                                                    |
| Per Capita Income  Population by Age 0 - 4 5 - 9 10 - 14 15 - 19 20 - 24 25 - 34 35 - 44 45 - 54 55 - 64 65 - 74 75 - 84 85+                                                                                                                                                     | Number<br>684<br>537<br>417<br>331<br>1,399<br>4,266<br>2,507<br>1,716<br>1,336<br>934<br>655<br>444<br><b>Ce</b>                                                        | Percent<br>4.5%<br>3.5%<br>2.7%<br>2.2%<br>9.2%<br>28.0%<br>16.5%<br>11.3%<br>8.8%<br>6.1%<br>4.3%<br>2.9%<br>ensus 2010                                                                | Number<br>685<br>625<br>653<br>582<br>2,323<br>6,765<br>3,292<br>2,612<br>2,386<br>1,730<br>978<br>493<br>Cen                                                                                         | \$97<br>sus 2020<br>Percent<br>3.0%<br>2.7%<br>2.8%<br>2.5%<br>10.0%<br>29.3%<br>14.2%<br>11.3%<br>10.3%<br>7.5%<br>4.2%<br>2.1%<br>sus 2020                                                                             | 7,698<br>Number<br>790<br>701<br>625<br>619<br>2,033<br>8,128<br>3,904<br>2,703<br>2,435<br>1,929<br>1,180<br>561                                                                        | Percent<br>3.1%<br>2.7%<br>2.4%<br>7.9%<br>31.7%<br>15.2%<br>10.6%<br>9.5%<br>7.5%<br>4.6%<br>2.2%<br><b>2024</b>                                                              | \$119,481<br>Number<br>771<br>691<br>698<br>626<br>1,890<br>7,802<br>4,231<br>2,786<br>2,323<br>2,109<br>1,425<br>669                                                         | Percent<br>3.0%<br>2.7%<br>2.7%<br>2.4%<br>7.3%<br>30.0%<br>16.3%<br>10.7%<br>8.9%<br>8.1%<br>5.5%<br>2.6%<br><b>2029</b>                                                                     |
| Per Capita Income  Population by Age  0 - 4  5 - 9  10 - 14  15 - 19  20 - 24  25 - 34  35 - 44  45 - 54  55 - 64  65 - 74  75 - 84  85+  Race and Ethnicity                                                                                                                     | Number<br>684<br>537<br>417<br>331<br>1,399<br>4,266<br>2,507<br>1,716<br>1,336<br>934<br>655<br>444<br>655<br>444<br>Ce                                                 | Percent<br>4.5%<br>3.5%<br>2.7%<br>2.2%<br>9.2%<br>28.0%<br>16.5%<br>11.3%<br>8.8%<br>6.1%<br>4.3%<br>2.9%<br>ensus 2010<br>Percent                                                     | Number<br>685<br>625<br>653<br>582<br>2,323<br>6,765<br>3,292<br>2,612<br>2,386<br>1,730<br>978<br>493<br><b>Cen</b><br>Number                                                                        | \$97<br>sus 2020<br>Percent<br>3.0%<br>2.7%<br>2.8%<br>2.5%<br>10.0%<br>29.3%<br>14.2%<br>11.3%<br>10.3%<br>7.5%<br>4.2%<br>2.1%<br>sus 2020<br>Percent                                                                  | 7,698<br>Number<br>790<br>701<br>625<br>619<br>2,033<br>8,128<br>3,904<br>2,703<br>2,435<br>1,929<br>1,180<br>561<br>Number                                                              | Percent<br>3.1%<br>2.7%<br>2.4%<br>2.4%<br>7.9%<br>31.7%<br>15.2%<br>10.6%<br>9.5%<br>7.5%<br>4.6%<br>2.2%<br>2024<br>Percent                                                  | \$119,481<br>Number<br>771<br>691<br>698<br>626<br>1,890<br>7,802<br>4,231<br>2,786<br>2,323<br>2,109<br>1,425<br>669<br>Number                                               | Percent<br>3.0%<br>2.7%<br>2.7%<br>2.4%<br>7.3%<br>30.0%<br>16.3%<br>10.7%<br>8.9%<br>8.1%<br>5.5%<br>2.6%<br><b>2029</b><br>Percent                                                          |
| Per Capita Income  Population by Age 0 - 4 5 - 9 10 - 14 15 - 19 20 - 24 25 - 34 35 - 44 45 - 54 55 - 64 65 - 74 75 - 84 85+                                                                                                                                                     | Number<br>684<br>537<br>417<br>331<br>1,399<br>4,266<br>2,507<br>1,716<br>1,336<br>934<br>655<br>444<br>655<br>444<br>Ce<br>Number<br>11,280                             | Percent<br>4.5%<br>3.5%<br>2.7%<br>2.2%<br>9.2%<br>28.0%<br>16.5%<br>11.3%<br>8.8%<br>6.1%<br>4.3%<br>2.9%<br>2.9%<br>Percent<br>74.1%                                                  | Number<br>685<br>625<br>653<br>582<br>2,323<br>6,765<br>3,292<br>2,612<br>2,386<br>1,730<br>978<br>493<br>Cen<br>Number<br>14,894                                                                     | \$97<br><b>sus 2020</b><br>Percent<br>3.0%<br>2.7%<br>2.8%<br>10.0%<br>29.3%<br>10.0%<br>29.3%<br>14.2%<br>11.3%<br>10.3%<br>7.5%<br>4.2%<br>2.1%<br><b>sus 2020</b><br>Percent<br>64.4%                                 | 7,698<br>Number<br>790<br>701<br>625<br>619<br>2,033<br>8,128<br>3,904<br>2,703<br>2,435<br>1,929<br>1,180<br>561<br>Number<br>16,238                                                    | Percent<br>3.1%<br>2.7%<br>2.4%<br>2.4%<br>7.9%<br>31.7%<br>15.2%<br>10.6%<br>9.5%<br>7.5%<br>4.6%<br>2.2%<br>2024<br>Percent<br>63.4%                                         | \$119,481<br>Number<br>771<br>691<br>698<br>626<br>1,890<br>7,802<br>4,231<br>2,786<br>2,323<br>2,109<br>1,425<br>669<br>Number<br>15,945                                     | Percent<br>3.0%<br>2.7%<br>2.7%<br>2.4%<br>7.3%<br>30.0%<br>16.3%<br>10.7%<br>8.9%<br>8.1%<br>5.5%<br>2.6%<br>2029<br>Percent<br>61.3%                                                        |
| Per Capita Income  Population by Age  0 - 4  5 - 9  10 - 14  15 - 19  20 - 24  25 - 34  35 - 44  45 - 54  55 - 64  65 - 74  75 - 84  85+  Race and Ethnicity White Alone                                                                                                         | Number<br>684<br>537<br>417<br>331<br>1,399<br>4,266<br>2,507<br>1,716<br>1,336<br>934<br>655<br>444<br>655<br>444<br>Ce                                                 | Percent<br>4.5%<br>3.5%<br>2.7%<br>2.2%<br>9.2%<br>28.0%<br>16.5%<br>11.3%<br>8.8%<br>6.1%<br>4.3%<br>2.9%<br>ensus 2010<br>Percent                                                     | Number<br>685<br>625<br>653<br>582<br>2,323<br>6,765<br>3,292<br>2,612<br>2,386<br>1,730<br>978<br>493<br><b>Cen</b><br>Number                                                                        | \$97<br>sus 2020<br>Percent<br>3.0%<br>2.7%<br>2.8%<br>2.5%<br>10.0%<br>29.3%<br>14.2%<br>11.3%<br>10.3%<br>7.5%<br>4.2%<br>2.1%<br>sus 2020<br>Percent                                                                  | 7,698<br>Number<br>790<br>701<br>625<br>619<br>2,033<br>8,128<br>3,904<br>2,703<br>2,435<br>1,929<br>1,180<br>561<br>Number                                                              | Percent<br>3.1%<br>2.7%<br>2.4%<br>2.4%<br>7.9%<br>31.7%<br>15.2%<br>10.6%<br>9.5%<br>7.5%<br>4.6%<br>2.2%<br>2024<br>Percent                                                  | \$119,481<br>Number<br>771<br>691<br>698<br>626<br>1,890<br>7,802<br>4,231<br>2,786<br>2,323<br>2,109<br>1,425<br>669<br>Number                                               | Percent<br>3.0%<br>2.7%<br>2.7%<br>2.4%<br>7.3%<br>30.0%<br>16.3%<br>10.7%<br>8.9%<br>8.1%<br>5.5%<br>2.6%<br>2.6%<br>Percent                                                                 |
| Per Capita Income  Population by Age  0 - 4  5 - 9  10 - 14  15 - 19  20 - 24  25 - 34  35 - 44  45 - 54  55 - 64  65 - 74  75 - 84  85+  Race and Ethnicity  White Alone Black Alone                                                                                            | Number<br>684<br>537<br>417<br>331<br>1,399<br>4,266<br>2,507<br>1,716<br>1,336<br>934<br>655<br>444<br>Ce<br>Number<br>11,280<br>2,007                                  | Percent<br>4.5%<br>3.5%<br>2.7%<br>2.2%<br>9.2%<br>28.0%<br>16.5%<br>11.3%<br>8.8%<br>6.1%<br>4.3%<br>2.9%<br>Percent<br>74.1%<br>13.2%<br>0.2%                                         | Number<br>685<br>625<br>582<br>2,323<br>6,765<br>3,292<br>2,612<br>2,386<br>1,730<br>978<br>493<br><b>Cen</b><br>Number<br>14,894<br>3,842                                                            | \$97<br><b>sus 2020</b><br>Percent<br>3.0%<br>2.7%<br>2.8%<br>10.0%<br>29.3%<br>10.0%<br>29.3%<br>14.2%<br>11.3%<br>10.3%<br>7.5%<br>4.2%<br>2.1%<br><b>sus 2020</b><br>Percent<br>64.4%<br>16.6%<br>0.4%                | 7,698<br>Number<br>790<br>701<br>625<br>619<br>2,033<br>8,128<br>3,904<br>2,703<br>2,435<br>1,929<br>1,180<br>561<br>Number<br>16,238<br>4,267<br>98                                     | Percent<br>3.1%<br>2.7%<br>2.4%<br>2.4%<br>31.7%<br>15.2%<br>10.6%<br>9.5%<br>7.5%<br>4.6%<br>2.2%<br><b>2024</b><br>Percent<br>63.4%<br>16.7%<br>0.4%                         | \$119,481<br>Number<br>771<br>691<br>698<br>626<br>1,890<br>7,802<br>4,231<br>2,786<br>2,323<br>2,109<br>1,425<br>669<br>Number<br>15,945<br>4,459<br>98                      | Percent<br>3.0%<br>2.7%<br>2.7%<br>2.4%<br>7.3%<br>30.0%<br>16.3%<br>10.7%<br>8.9%<br>8.1%<br>5.5%<br>2.6%<br><b>2029</b><br>Percent<br>61.3%<br>17.1%<br>0.4%                                |
| Per Capita Income  Population by Age 0 - 4 5 - 9 10 - 14 15 - 19 20 - 24 25 - 34 35 - 44 45 - 54 55 - 64 65 - 74 75 - 84 85+  Race and Ethnicity White Alone Black Alone American Indian Alone                                                                                   | Number<br>684<br>537<br>417<br>331<br>1,399<br>4,266<br>2,507<br>1,716<br>1,336<br>934<br>655<br>444<br>Ce<br>Number<br>11,280<br>2,007<br>37                            | Percent<br>4.5%<br>3.5%<br>2.7%<br>2.2%<br>9.2%<br>28.0%<br>16.5%<br>11.3%<br>8.8%<br>6.1%<br>4.3%<br>2.9%<br>Percent<br>74.1%<br>13.2%                                                 | Number<br>685<br>625<br>582<br>2,323<br>6,765<br>3,292<br>2,612<br>2,386<br>1,730<br>978<br>493<br>Cen<br>Number<br>14,894<br>3,842<br>99                                                             | \$97<br><b>sus 2020</b><br>Percent<br>3.0%<br>2.7%<br>2.8%<br>2.5%<br>10.0%<br>29.3%<br>14.2%<br>11.3%<br>10.3%<br>7.5%<br>4.2%<br>2.1%<br><b>sus 2020</b><br>Percent<br>64.4%<br>16.6%<br>0.4%<br>7.3%                  | 7,698<br>Number<br>790<br>701<br>625<br>619<br>2,033<br>8,128<br>3,904<br>2,703<br>2,435<br>1,929<br>1,180<br>561<br>Number<br>16,238<br>4,267                                           | Percent<br>3.1%<br>2.7%<br>2.4%<br>2.4%<br>7.9%<br>31.7%<br>15.2%<br>10.6%<br>9.5%<br>7.5%<br>4.6%<br>2.2%<br><b>2024</b><br>Percent<br>63.4%<br>16.7%<br>0.4%<br>8.0%         | \$119,481<br>Number<br>771<br>691<br>698<br>626<br>1,890<br>7,802<br>4,231<br>2,786<br>2,323<br>2,109<br>1,425<br>669<br>Number<br>15,945<br>4,459                            | Percent<br>3.0%<br>2.7%<br>2.7%<br>2.4%<br>7.3%<br>30.0%<br>16.3%<br>10.7%<br>8.9%<br>8.1%<br>5.5%<br>2.6%<br>2.6%<br>2029<br>Percent<br>61.3%<br>17.1%<br>0.4%<br>8.9%                       |
| Per Capita Income  Population by Age 0 - 4 5 - 9 10 - 14 15 - 19 20 - 24 25 - 34 35 - 44 45 - 54 55 - 64 65 - 74 75 - 84 85+  Race and Ethnicity White Alone Black Alone American Indian Alone Asian Alone                                                                       | Number<br>684<br>537<br>417<br>331<br>1,399<br>4,266<br>2,507<br>1,716<br>1,336<br>934<br>655<br>444<br><b>Ce</b><br>Number<br>11,280<br>2,007<br>37<br>862              | Percent<br>4.5%<br>3.5%<br>2.7%<br>2.2%<br>9.2%<br>28.0%<br>16.5%<br>11.3%<br>8.8%<br>6.1%<br>4.3%<br>2.9%<br>2.9%<br>Percent<br>74.1%<br>13.2%<br>0.2%<br>5.7%<br>0.1%                 | Number<br>685<br>625<br>653<br>582<br>2,323<br>6,765<br>3,292<br>2,612<br>2,386<br>1,730<br>978<br>493<br><b>Cen</b><br>Number<br>14,894<br>3,842<br>99<br>1,681                                      | \$97<br><b>sus 2020</b><br>Percent<br>3.0%<br>2.7%<br>2.8%<br>10.0%<br>29.3%<br>14.2%<br>11.3%<br>10.3%<br>7.5%<br>4.2%<br>2.1%<br><b>sus 2020</b><br>Percent<br>64.4%<br>16.6%<br>0.4%<br>7.3%<br>0.0%                  | 7,698<br>Number<br>790<br>701<br>625<br>619<br>2,033<br>8,128<br>3,904<br>2,703<br>2,435<br>1,929<br>1,180<br>561<br>Number<br>16,238<br>4,267<br>98<br>2,047                            | Percent<br>3.1%<br>2.7%<br>2.4%<br>2.4%<br>7.9%<br>31.7%<br>15.2%<br>10.6%<br>9.5%<br>7.5%<br>4.6%<br>2.2%<br><b>2024</b><br>Percent<br>63.4%<br>16.7%<br>0.4%<br>8.0%<br>0.0% | \$119,481<br>Number<br>771<br>691<br>698<br>626<br>1,890<br>7,802<br>4,231<br>2,786<br>2,323<br>2,109<br>1,425<br>669<br>Number<br>15,945<br>4,459<br>98<br>2,305<br>9        | Percent<br>3.0%<br>2.7%<br>2.7%<br>2.4%<br>7.3%<br>30.0%<br>16.3%<br>10.7%<br>8.9%<br>8.1%<br>5.5%<br>2.6%<br>2.6%<br>2.6%<br>2029<br>Percent<br>61.3%<br>17.1%<br>0.4%<br>8.9%<br>0.0%       |
| Per Capita Income  Population by Age  0 - 4  5 - 9  10 - 14  15 - 19  20 - 24  25 - 34  35 - 44  45 - 54  55 - 64  65 - 74  75 - 84  85+  Race and Ethnicity  White Alone Black Alone Black Alone American Indian Alone Asian Alone Pacific Islander Alone                       | Number<br>684<br>537<br>417<br>331<br>1,399<br>4,266<br>2,507<br>1,716<br>1,336<br>934<br>655<br>444<br><b>Ce</b><br>Number<br>11,280<br>2,007<br>37<br>862<br>13        | Percent<br>4.5%<br>3.5%<br>2.7%<br>2.2%<br>9.2%<br>4.2%<br>5.7%<br>28.0%<br>16.5%<br>11.3%<br>4.3%<br>2.9%<br>2.9%<br>4.3%<br>2.9%<br>Percent<br>74.1%<br>13.2%<br>0.2%<br>5.7%<br>0.1% | Number<br>685<br>625<br>653<br>582<br>2,323<br>6,765<br>3,292<br>2,612<br>2,386<br>1,730<br>978<br>493<br><b>Cen</b><br>Number<br>14,894<br>3,842<br>99<br>1,681<br>6<br>790                          | \$97<br><b>sus 2020</b><br>Percent<br>3.0%<br>2.7%<br>2.8%<br>10.0%<br>29.3%<br>10.0%<br>11.3%<br>11.3%<br>10.3%<br>7.5%<br>4.2%<br>2.1%<br><b>sus 2020</b><br>Percent<br>64.4%<br>16.6%<br>0.4%<br>7.3%<br>0.0%<br>3.4% | 7,698<br>Number<br>790<br>701<br>625<br>619<br>2,033<br>8,128<br>3,904<br>2,703<br>2,435<br>1,929<br>1,180<br>561<br>Number<br>16,238<br>4,267<br>98<br>2,047<br>98<br>2,047<br>7<br>880 | Percent<br>3.1%<br>2.7%<br>2.4%<br>7.9%<br>31.7%<br>15.2%<br>10.6%<br>9.5%<br>7.5%<br>4.6%<br>2.2%<br><b>2024</b><br>Percent<br>63.4%<br>16.7%<br>0.4%<br>8.0%<br>0.0%<br>3.4% | \$119,481<br>Number<br>771<br>691<br>698<br>626<br>1,890<br>7,802<br>4,231<br>2,786<br>2,323<br>2,109<br>1,425<br>669<br>Number<br>15,945<br>4,459<br>98<br>2,305<br>9<br>959 | Percent<br>3.0%<br>2.7%<br>2.7%<br>2.4%<br>7.3%<br>30.0%<br>16.3%<br>10.7%<br>8.9%<br>8.1%<br>5.5%<br>2.6%<br>2.6%<br>2029<br>Percent<br>61.3%<br>17.1%<br>0.4%<br>8.9%<br>0.0%<br>3.7%       |
| Per Capita Income  Population by Age  0 - 4  5 - 9  10 - 14  15 - 19  20 - 24  25 - 34  35 - 44  45 - 54  55 - 64  65 - 74  75 - 84  85+  Race and Ethnicity  White Alone Black Alone Black Alone American Indian Alone Asian Alone Pacific Islander Alone Some Other Race Alone | Number<br>684<br>537<br>417<br>331<br>1,399<br>4,266<br>2,507<br>1,716<br>1,336<br>934<br>655<br>444<br><b>Ce</b><br>Number<br>11,280<br>2,007<br>37<br>862<br>13<br>645 | Percent<br>4.5%<br>3.5%<br>2.7%<br>2.2%<br>9.2%<br>28.0%<br>16.5%<br>11.3%<br>8.8%<br>6.1%<br>4.3%<br>2.9%<br>2.9%<br>Percent<br>74.1%<br>13.2%<br>0.2%<br>5.7%<br>0.1%                 | Number<br>685<br>625<br>653<br>582<br>2,323<br>6,765<br>3,292<br>2,612<br>2,386<br>1,730<br>978<br>493<br>078<br>493<br>078<br>493<br>078<br>493<br>078<br>493<br>14,894<br>3,842<br>99<br>1,681<br>6 | \$97<br><b>sus 2020</b><br>Percent<br>3.0%<br>2.7%<br>2.8%<br>10.0%<br>29.3%<br>14.2%<br>11.3%<br>10.3%<br>7.5%<br>4.2%<br>2.1%<br><b>sus 2020</b><br>Percent<br>64.4%<br>16.6%<br>0.4%<br>7.3%<br>0.0%                  | 7,698<br>Number<br>790<br>701<br>625<br>619<br>2,033<br>8,128<br>3,904<br>2,703<br>2,435<br>1,929<br>1,180<br>561<br>Number<br>16,238<br>4,267<br>98<br>2,047<br>7                       | Percent<br>3.1%<br>2.7%<br>2.4%<br>2.4%<br>7.9%<br>31.7%<br>15.2%<br>10.6%<br>9.5%<br>7.5%<br>4.6%<br>2.2%<br><b>2024</b><br>Percent<br>63.4%<br>16.7%<br>0.4%<br>8.0%<br>0.0% | \$119,481<br>Number<br>771<br>691<br>698<br>626<br>1,890<br>7,802<br>4,231<br>2,786<br>2,323<br>2,109<br>1,425<br>669<br>Number<br>15,945<br>4,459<br>98<br>2,305<br>9        | Percent<br>3.0%<br>2.7%<br>2.7%<br>2.4%<br>7.3%<br>30.0%<br>16.3%<br>10.7%<br>8.9%<br>8.1%<br>5.5%<br>2.6%<br>2.6%<br>2.6%<br>2.6%<br>2.6%<br>17.1%<br>61.3%<br>17.1%<br>0.4%<br>8.9%<br>0.0% |
| Per Capita Income  Population by Age  0 - 4  5 - 9  10 - 14  15 - 19  20 - 24  25 - 34  35 - 44  45 - 54  55 - 64  65 - 74  75 - 84  85+  Race and Ethnicity  White Alone Black Alone Black Alone American Indian Alone Asian Alone Pacific Islander Alone Some Other Race Alone | Number<br>684<br>537<br>417<br>331<br>1,399<br>4,266<br>2,507<br>1,716<br>1,336<br>934<br>655<br>444<br><b>Ce</b><br>Number<br>11,280<br>2,007<br>37<br>862<br>13<br>645 | Percent<br>4.5%<br>3.5%<br>2.7%<br>2.2%<br>9.2%<br>4.2%<br>5.7%<br>28.0%<br>16.5%<br>11.3%<br>4.3%<br>2.9%<br>2.9%<br>4.3%<br>2.9%<br>Percent<br>74.1%<br>13.2%<br>0.2%<br>5.7%<br>0.1% | Number<br>685<br>625<br>653<br>582<br>2,323<br>6,765<br>3,292<br>2,612<br>2,386<br>1,730<br>978<br>493<br><b>Cen</b><br>Number<br>14,894<br>3,842<br>99<br>1,681<br>6<br>790                          | \$97<br><b>sus 2020</b><br>Percent<br>3.0%<br>2.7%<br>2.8%<br>10.0%<br>29.3%<br>10.0%<br>11.3%<br>11.3%<br>10.3%<br>7.5%<br>4.2%<br>2.1%<br><b>sus 2020</b><br>Percent<br>64.4%<br>16.6%<br>0.4%<br>7.3%<br>0.0%<br>3.4% | 7,698<br>Number<br>790<br>701<br>625<br>619<br>2,033<br>8,128<br>3,904<br>2,703<br>2,435<br>1,929<br>1,180<br>561<br>Number<br>16,238<br>4,267<br>98<br>2,047<br>98<br>2,047<br>7<br>880 | Percent<br>3.1%<br>2.7%<br>2.4%<br>7.9%<br>31.7%<br>15.2%<br>10.6%<br>9.5%<br>7.5%<br>4.6%<br>2.2%<br><b>2024</b><br>Percent<br>63.4%<br>16.7%<br>0.4%<br>8.0%<br>0.0%<br>3.4% | \$119,481<br>Number<br>771<br>691<br>698<br>626<br>1,890<br>7,802<br>4,231<br>2,786<br>2,323<br>2,109<br>1,425<br>669<br>Number<br>15,945<br>4,459<br>98<br>2,305<br>9<br>959 | Percent<br>3.0%<br>2.7%<br>2.7%<br>2.4%<br>7.3%<br>30.0%<br>16.3%<br>10.7%<br>8.9%<br>8.1%<br>5.5%<br>2.6%<br>2.6%<br>2029<br>Percent<br>61.3%<br>17.1%<br>0.4%<br>8.9%<br>0.0%<br>3.7%       |