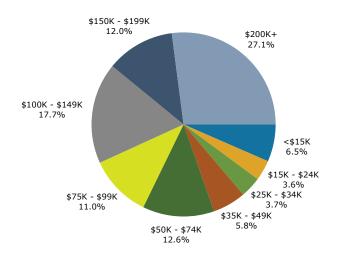

3221 Peachtree Rd, Atlanta, Georgia, 30305 Ring: 1 mile radius

Prepared by Esri

Latitude: 33.84261 Longitude: -84.37304

| •                                                                                                                                                                                                                                                                                |                                                                                                                                                                          |                                                                                                                                                                                         |                                                                                                                                                                                                       |                                                                                                                                                                                                                          |                                                                                                                                                                                          |                                                                                                                                                                                |                                                                                                                                                                               |                                                                                                                                                                                               |
|----------------------------------------------------------------------------------------------------------------------------------------------------------------------------------------------------------------------------------------------------------------------------------|--------------------------------------------------------------------------------------------------------------------------------------------------------------------------|-----------------------------------------------------------------------------------------------------------------------------------------------------------------------------------------|-------------------------------------------------------------------------------------------------------------------------------------------------------------------------------------------------------|--------------------------------------------------------------------------------------------------------------------------------------------------------------------------------------------------------------------------|------------------------------------------------------------------------------------------------------------------------------------------------------------------------------------------|--------------------------------------------------------------------------------------------------------------------------------------------------------------------------------|-------------------------------------------------------------------------------------------------------------------------------------------------------------------------------|-----------------------------------------------------------------------------------------------------------------------------------------------------------------------------------------------|
| Summary                                                                                                                                                                                                                                                                          |                                                                                                                                                                          | Census 2                                                                                                                                                                                |                                                                                                                                                                                                       | Census 202                                                                                                                                                                                                               |                                                                                                                                                                                          | 2024                                                                                                                                                                           |                                                                                                                                                                               | 2029                                                                                                                                                                                          |
| Population                                                                                                                                                                                                                                                                       |                                                                                                                                                                          |                                                                                                                                                                                         | 5,228                                                                                                                                                                                                 | 23,12                                                                                                                                                                                                                    |                                                                                                                                                                                          | 25,608                                                                                                                                                                         |                                                                                                                                                                               | 26,023                                                                                                                                                                                        |
| Households                                                                                                                                                                                                                                                                       |                                                                                                                                                                          |                                                                                                                                                                                         | 9,020                                                                                                                                                                                                 | 14,00                                                                                                                                                                                                                    |                                                                                                                                                                                          | 16,002                                                                                                                                                                         |                                                                                                                                                                               | 16,711                                                                                                                                                                                        |
| Families                                                                                                                                                                                                                                                                         |                                                                                                                                                                          |                                                                                                                                                                                         | 2,720                                                                                                                                                                                                 | 4,19                                                                                                                                                                                                                     |                                                                                                                                                                                          | 4,662                                                                                                                                                                          |                                                                                                                                                                               | 4,817                                                                                                                                                                                         |
| Average Household Size                                                                                                                                                                                                                                                           |                                                                                                                                                                          |                                                                                                                                                                                         | 1.69                                                                                                                                                                                                  | 1.0                                                                                                                                                                                                                      |                                                                                                                                                                                          | 1.58                                                                                                                                                                           |                                                                                                                                                                               | 1.54                                                                                                                                                                                          |
| Owner Occupied Housing Units                                                                                                                                                                                                                                                     |                                                                                                                                                                          |                                                                                                                                                                                         | 8,976                                                                                                                                                                                                 | 4,60                                                                                                                                                                                                                     |                                                                                                                                                                                          | 5,040                                                                                                                                                                          |                                                                                                                                                                               | 5,288                                                                                                                                                                                         |
| Renter Occupied Housing Units                                                                                                                                                                                                                                                    |                                                                                                                                                                          | 5                                                                                                                                                                                       | 5,044                                                                                                                                                                                                 | 9,40                                                                                                                                                                                                                     |                                                                                                                                                                                          | 10,962                                                                                                                                                                         |                                                                                                                                                                               | 11,422                                                                                                                                                                                        |
| Median Age                                                                                                                                                                                                                                                                       |                                                                                                                                                                          |                                                                                                                                                                                         | 34.9                                                                                                                                                                                                  | 34                                                                                                                                                                                                                       | .9                                                                                                                                                                                       | 34.9                                                                                                                                                                           | )                                                                                                                                                                             | 36.1                                                                                                                                                                                          |
| Trends: 2024-2029 Annual Rate                                                                                                                                                                                                                                                    | 9                                                                                                                                                                        |                                                                                                                                                                                         | Area                                                                                                                                                                                                  |                                                                                                                                                                                                                          |                                                                                                                                                                                          | State                                                                                                                                                                          |                                                                                                                                                                               | National                                                                                                                                                                                      |
| Population                                                                                                                                                                                                                                                                       |                                                                                                                                                                          |                                                                                                                                                                                         | 0.32%                                                                                                                                                                                                 |                                                                                                                                                                                                                          |                                                                                                                                                                                          | 0.61%                                                                                                                                                                          |                                                                                                                                                                               | 0.38%                                                                                                                                                                                         |
| Households                                                                                                                                                                                                                                                                       |                                                                                                                                                                          |                                                                                                                                                                                         | 0.87%                                                                                                                                                                                                 |                                                                                                                                                                                                                          |                                                                                                                                                                                          | 0.86%                                                                                                                                                                          |                                                                                                                                                                               | 0.64%                                                                                                                                                                                         |
| Families                                                                                                                                                                                                                                                                         |                                                                                                                                                                          |                                                                                                                                                                                         | 0.66%                                                                                                                                                                                                 |                                                                                                                                                                                                                          |                                                                                                                                                                                          | 0.75%                                                                                                                                                                          |                                                                                                                                                                               | 0.56%                                                                                                                                                                                         |
| Owner HHs                                                                                                                                                                                                                                                                        |                                                                                                                                                                          |                                                                                                                                                                                         | 0.97%                                                                                                                                                                                                 |                                                                                                                                                                                                                          |                                                                                                                                                                                          | 1.32%                                                                                                                                                                          |                                                                                                                                                                               | 0.97%                                                                                                                                                                                         |
| Median Household Income                                                                                                                                                                                                                                                          |                                                                                                                                                                          |                                                                                                                                                                                         | 3.95%                                                                                                                                                                                                 |                                                                                                                                                                                                                          |                                                                                                                                                                                          | 3.20%                                                                                                                                                                          |                                                                                                                                                                               | 2.95%                                                                                                                                                                                         |
| Userscholde bei Tessersch                                                                                                                                                                                                                                                        |                                                                                                                                                                          |                                                                                                                                                                                         |                                                                                                                                                                                                       | NL                                                                                                                                                                                                                       |                                                                                                                                                                                          | 2024                                                                                                                                                                           | Number                                                                                                                                                                        | <b>2029</b>                                                                                                                                                                                   |
| Households by Income                                                                                                                                                                                                                                                             |                                                                                                                                                                          |                                                                                                                                                                                         |                                                                                                                                                                                                       |                                                                                                                                                                                                                          |                                                                                                                                                                                          | Percent                                                                                                                                                                        | Number                                                                                                                                                                        | Percent                                                                                                                                                                                       |
| <\$15,000                                                                                                                                                                                                                                                                        |                                                                                                                                                                          |                                                                                                                                                                                         |                                                                                                                                                                                                       | _                                                                                                                                                                                                                        | L,282                                                                                                                                                                                    | 8.0%                                                                                                                                                                           | 893                                                                                                                                                                           | 5.3%                                                                                                                                                                                          |
| \$15,000 - \$24,999                                                                                                                                                                                                                                                              |                                                                                                                                                                          |                                                                                                                                                                                         |                                                                                                                                                                                                       |                                                                                                                                                                                                                          | 855                                                                                                                                                                                      | 5.3%                                                                                                                                                                           | 500                                                                                                                                                                           | 3.0%                                                                                                                                                                                          |
| \$25,000 - \$34,999                                                                                                                                                                                                                                                              |                                                                                                                                                                          |                                                                                                                                                                                         |                                                                                                                                                                                                       |                                                                                                                                                                                                                          | 697                                                                                                                                                                                      | 4.4%                                                                                                                                                                           | 526                                                                                                                                                                           | 3.1%                                                                                                                                                                                          |
| \$35,000 - \$49,999                                                                                                                                                                                                                                                              |                                                                                                                                                                          |                                                                                                                                                                                         |                                                                                                                                                                                                       | -                                                                                                                                                                                                                        | 601                                                                                                                                                                                      | 3.8%                                                                                                                                                                           | 493                                                                                                                                                                           | 3.0%                                                                                                                                                                                          |
| \$50,000 - \$74,999                                                                                                                                                                                                                                                              |                                                                                                                                                                          |                                                                                                                                                                                         |                                                                                                                                                                                                       |                                                                                                                                                                                                                          | /                                                                                                                                                                                        | 12.0%                                                                                                                                                                          | 1,757                                                                                                                                                                         | 10.5%                                                                                                                                                                                         |
| \$75,000 - \$99,999                                                                                                                                                                                                                                                              |                                                                                                                                                                          |                                                                                                                                                                                         |                                                                                                                                                                                                       |                                                                                                                                                                                                                          |                                                                                                                                                                                          | 13.1%                                                                                                                                                                          | 2,051                                                                                                                                                                         | 12.3%                                                                                                                                                                                         |
| \$100,000 - \$149,999                                                                                                                                                                                                                                                            |                                                                                                                                                                          |                                                                                                                                                                                         |                                                                                                                                                                                                       |                                                                                                                                                                                                                          | ,                                                                                                                                                                                        | 17.6%                                                                                                                                                                          | 3,127                                                                                                                                                                         | 18.7%                                                                                                                                                                                         |
| \$150,000 - \$199,999                                                                                                                                                                                                                                                            |                                                                                                                                                                          |                                                                                                                                                                                         |                                                                                                                                                                                                       |                                                                                                                                                                                                                          | ,                                                                                                                                                                                        | 12.5%                                                                                                                                                                          | 2,655                                                                                                                                                                         | 15.9%                                                                                                                                                                                         |
| \$200,000+                                                                                                                                                                                                                                                                       |                                                                                                                                                                          |                                                                                                                                                                                         |                                                                                                                                                                                                       | 2                                                                                                                                                                                                                        | 3,725                                                                                                                                                                                    | 23.3%                                                                                                                                                                          | 4,709                                                                                                                                                                         | 28.2%                                                                                                                                                                                         |
| Median Household Income                                                                                                                                                                                                                                                          |                                                                                                                                                                          |                                                                                                                                                                                         |                                                                                                                                                                                                       | ¢104                                                                                                                                                                                                                     | 5,955                                                                                                                                                                                    |                                                                                                                                                                                | \$129,790                                                                                                                                                                     |                                                                                                                                                                                               |
|                                                                                                                                                                                                                                                                                  |                                                                                                                                                                          |                                                                                                                                                                                         |                                                                                                                                                                                                       |                                                                                                                                                                                                                          |                                                                                                                                                                                          |                                                                                                                                                                                |                                                                                                                                                                               |                                                                                                                                                                                               |
|                                                                                                                                                                                                                                                                                  |                                                                                                                                                                          |                                                                                                                                                                                         |                                                                                                                                                                                                       | ¢156                                                                                                                                                                                                                     |                                                                                                                                                                                          |                                                                                                                                                                                |                                                                                                                                                                               |                                                                                                                                                                                               |
| Average Household Income                                                                                                                                                                                                                                                         |                                                                                                                                                                          |                                                                                                                                                                                         |                                                                                                                                                                                                       |                                                                                                                                                                                                                          | 5,794<br>7 698                                                                                                                                                                           |                                                                                                                                                                                | \$186,748                                                                                                                                                                     |                                                                                                                                                                                               |
| Per Capita Income                                                                                                                                                                                                                                                                | Ce                                                                                                                                                                       | onsus 2010                                                                                                                                                                              | Cen                                                                                                                                                                                                   | \$97                                                                                                                                                                                                                     | 5,794<br>7,698                                                                                                                                                                           | 2024                                                                                                                                                                           | \$186,748<br>\$119,481                                                                                                                                                        | 2029                                                                                                                                                                                          |
| Per Capita Income                                                                                                                                                                                                                                                                |                                                                                                                                                                          | ensus 2010                                                                                                                                                                              |                                                                                                                                                                                                       | \$97<br>sus 2020                                                                                                                                                                                                         | 7,698                                                                                                                                                                                    | 2024<br>Percent                                                                                                                                                                | \$119,481                                                                                                                                                                     | 2029<br>Percent                                                                                                                                                                               |
| Per Capita Income Population by Age                                                                                                                                                                                                                                              | Number                                                                                                                                                                   | Percent                                                                                                                                                                                 | Number                                                                                                                                                                                                | \$97<br><b>sus 2020</b><br>Percent                                                                                                                                                                                       | 7,698<br>Number                                                                                                                                                                          | Percent                                                                                                                                                                        | \$119,481<br>Number                                                                                                                                                           | Percent                                                                                                                                                                                       |
| Per Capita Income Population by Age 0 - 4                                                                                                                                                                                                                                        | Number<br>684                                                                                                                                                            | Percent<br>4.5%                                                                                                                                                                         | Number<br>685                                                                                                                                                                                         | \$97<br><b>sus 2020</b><br>Percent<br>3.0%                                                                                                                                                                               | 7,698<br>Number<br>790                                                                                                                                                                   | Percent<br>3.1%                                                                                                                                                                | \$119,481<br>Number<br>771                                                                                                                                                    | Percent<br>3.0%                                                                                                                                                                               |
| Per Capita Income Population by Age 0 - 4 5 - 9                                                                                                                                                                                                                                  | Number<br>684<br>537                                                                                                                                                     | Percent<br>4.5%<br>3.5%                                                                                                                                                                 | Number<br>685<br>625                                                                                                                                                                                  | \$97<br><b>sus 2020</b><br>Percent<br>3.0%<br>2.7%                                                                                                                                                                       | 7,698<br>Number<br>790<br>701                                                                                                                                                            | Percent<br>3.1%<br>2.7%                                                                                                                                                        | \$119,481<br>Number<br>771<br>691                                                                                                                                             | Percent<br>3.0%<br>2.7%                                                                                                                                                                       |
| Per Capita Income<br>Population by Age<br>0 - 4<br>5 - 9<br>10 - 14                                                                                                                                                                                                              | Number<br>684<br>537<br>417                                                                                                                                              | Percent<br>4.5%<br>3.5%<br>2.7%                                                                                                                                                         | Number<br>685<br>625<br>653                                                                                                                                                                           | \$97<br><b>sus 2020</b><br>Percent<br>3.0%<br>2.7%<br>2.8%                                                                                                                                                               | 7,698<br>Number<br>790<br>701<br>625                                                                                                                                                     | Percent<br>3.1%<br>2.7%<br>2.4%                                                                                                                                                | \$119,481<br>Number<br>771<br>691<br>698                                                                                                                                      | Percent<br>3.0%<br>2.7%<br>2.7%                                                                                                                                                               |
| Per Capita Income<br>Population by Age<br>0 - 4<br>5 - 9<br>10 - 14<br>15 - 19                                                                                                                                                                                                   | Number<br>684<br>537<br>417<br>331                                                                                                                                       | Percent<br>4.5%<br>3.5%<br>2.7%<br>2.2%                                                                                                                                                 | Number<br>685<br>625<br>653<br>582                                                                                                                                                                    | \$97<br><b>sus 2020</b><br>Percent<br>3.0%<br>2.7%<br>2.8%<br>2.5%                                                                                                                                                       | 7,698<br>Number<br>790<br>701<br>625<br>619                                                                                                                                              | Percent<br>3.1%<br>2.7%<br>2.4%<br>2.4%                                                                                                                                        | \$119,481<br>Number<br>771<br>691<br>698<br>626                                                                                                                               | Percent<br>3.0%<br>2.7%<br>2.7%<br>2.4%                                                                                                                                                       |
| Per Capita Income<br>Population by Age<br>0 - 4<br>5 - 9<br>10 - 14<br>15 - 19<br>20 - 24                                                                                                                                                                                        | Number<br>684<br>537<br>417<br>331<br>1,399                                                                                                                              | Percent<br>4.5%<br>3.5%<br>2.7%<br>2.2%<br>9.2%                                                                                                                                         | Number<br>685<br>625<br>653<br>582<br>2,323                                                                                                                                                           | \$97<br><b>sus 2020</b><br>Percent<br>3.0%<br>2.7%<br>2.8%<br>2.5%<br>10.0%                                                                                                                                              | 7,698<br>Number<br>790<br>701<br>625<br>619<br>2,033                                                                                                                                     | Percent<br>3.1%<br>2.7%<br>2.4%<br>2.4%<br>7.9%                                                                                                                                | \$119,481<br>Number<br>771<br>691<br>698<br>626<br>1,890                                                                                                                      | Percent<br>3.0%<br>2.7%<br>2.7%<br>2.4%<br>7.3%                                                                                                                                               |
| Per Capita Income  Population by Age 0 - 4 5 - 9 10 - 14 15 - 19 20 - 24 25 - 34                                                                                                                                                                                                 | Number<br>684<br>537<br>417<br>331<br>1,399<br>4,266                                                                                                                     | Percent<br>4.5%<br>3.5%<br>2.7%<br>2.2%<br>9.2%<br>28.0%                                                                                                                                | Number<br>685<br>625<br>653<br>582<br>2,323<br>6,765                                                                                                                                                  | \$97<br>sus 2020<br>Percent<br>3.0%<br>2.7%<br>2.8%<br>2.5%<br>10.0%<br>29.3%                                                                                                                                            | 7,698<br>Number<br>790<br>701<br>625<br>619<br>2,033<br>8,128                                                                                                                            | Percent<br>3.1%<br>2.7%<br>2.4%<br>2.4%<br>7.9%<br>31.7%                                                                                                                       | \$119,481<br>Number<br>771<br>691<br>698<br>626<br>1,890<br>7,802                                                                                                             | Percent<br>3.0%<br>2.7%<br>2.7%<br>2.4%<br>7.3%<br>30.0%                                                                                                                                      |
| Per Capita Income  Population by Age 0 - 4 5 - 9 10 - 14 15 - 19 20 - 24 25 - 34 35 - 44                                                                                                                                                                                         | Number<br>684<br>537<br>417<br>331<br>1,399<br>4,266<br>2,507                                                                                                            | Percent<br>4.5%<br>3.5%<br>2.7%<br>2.2%<br>9.2%<br>28.0%<br>16.5%                                                                                                                       | Number<br>685<br>625<br>653<br>582<br>2,323<br>6,765<br>3,292                                                                                                                                         | \$97<br><b>sus 2020</b><br>Percent<br>3.0%<br>2.7%<br>2.8%<br>2.5%<br>10.0%                                                                                                                                              | 7,698<br>Number<br>790<br>701<br>625<br>619<br>2,033<br>8,128<br>3,904                                                                                                                   | Percent<br>3.1%<br>2.7%<br>2.4%<br>2.4%<br>7.9%<br>31.7%<br>15.2%                                                                                                              | \$119,481<br>Number<br>771<br>691<br>698<br>626<br>1,890<br>7,802<br>4,231                                                                                                    | Percent<br>3.0%<br>2.7%<br>2.7%<br>2.4%<br>7.3%<br>30.0%<br>16.3%                                                                                                                             |
| Per Capita Income<br>Population by Age<br>0 - 4<br>5 - 9<br>10 - 14<br>15 - 19<br>20 - 24<br>25 - 34<br>35 - 44<br>45 - 54                                                                                                                                                       | Number<br>684<br>537<br>417<br>331<br>1,399<br>4,266<br>2,507<br>1,716                                                                                                   | Percent<br>4.5%<br>3.5%<br>2.7%<br>2.2%<br>9.2%<br>28.0%<br>16.5%<br>11.3%                                                                                                              | Number<br>685<br>625<br>653<br>582<br>2,323<br>6,765<br>3,292<br>2,612                                                                                                                                | \$97<br><b>sus 2020</b><br>Percent<br>3.0%<br>2.7%<br>2.8%<br>2.5%<br>10.0%<br>29.3%<br>14.2%<br>11.3%                                                                                                                   | 7,698<br>Number<br>790<br>701<br>625<br>619<br>2,033<br>8,128<br>3,904<br>2,703                                                                                                          | Percent<br>3.1%<br>2.7%<br>2.4%<br>2.4%<br>7.9%<br>31.7%<br>15.2%<br>10.6%                                                                                                     | \$119,481<br>Number<br>771<br>691<br>698<br>626<br>1,890<br>7,802<br>4,231<br>2,786                                                                                           | Percent<br>3.0%<br>2.7%<br>2.7%<br>2.4%<br>7.3%<br>30.0%<br>16.3%<br>10.7%                                                                                                                    |
| Per Capita Income<br>Population by Age<br>0 - 4<br>5 - 9<br>10 - 14<br>15 - 19<br>20 - 24<br>25 - 34<br>35 - 44<br>45 - 54<br>55 - 64                                                                                                                                            | Number<br>684<br>537<br>417<br>331<br>1,399<br>4,266<br>2,507<br>1,716<br>1,336                                                                                          | Percent<br>4.5%<br>3.5%<br>2.7%<br>2.2%<br>9.2%<br>28.0%<br>16.5%<br>11.3%<br>8.8%                                                                                                      | Number<br>685<br>625<br>582<br>2,323<br>6,765<br>3,292<br>2,612<br>2,386                                                                                                                              | \$97<br><b>sus 2020</b><br>Percent<br>3.0%<br>2.7%<br>2.8%<br>10.0%<br>29.3%<br>14.2%<br>11.3%<br>10.3%                                                                                                                  | 7,698<br>Number<br>790<br>701<br>625<br>619<br>2,033<br>8,128<br>3,904<br>2,703<br>2,435                                                                                                 | Percent<br>3.1%<br>2.7%<br>2.4%<br>2.4%<br>7.9%<br>31.7%<br>15.2%<br>10.6%<br>9.5%                                                                                             | \$119,481<br>Number<br>771<br>691<br>698<br>626<br>1,890<br>7,802<br>4,231<br>2,786<br>2,323                                                                                  | Percent<br>3.0%<br>2.7%<br>2.7%<br>2.4%<br>7.3%<br>30.0%<br>16.3%<br>10.7%<br>8.9%                                                                                                            |
| Per Capita Income  Population by Age 0 - 4 5 - 9 10 - 14 15 - 19 20 - 24 25 - 34 35 - 44 45 - 54 55 - 64 65 - 74                                                                                                                                                                 | Number<br>684<br>537<br>417<br>331<br>1,399<br>4,266<br>2,507<br>1,716<br>1,336<br>934                                                                                   | Percent<br>4.5%<br>3.5%<br>2.7%<br>2.2%<br>9.2%<br>28.0%<br>16.5%<br>11.3%<br>8.8%<br>6.1%                                                                                              | Number<br>685<br>625<br>582<br>2,323<br>6,765<br>3,292<br>2,612<br>2,386<br>1,730                                                                                                                     | \$97<br>sus 2020<br>Percent<br>3.0%<br>2.7%<br>2.8%<br>2.5%<br>10.0%<br>29.3%<br>14.2%<br>11.3%<br>10.3%<br>7.5%                                                                                                         | 7,698<br>Number<br>790<br>701<br>625<br>619<br>2,033<br>8,128<br>3,904<br>2,703<br>2,435<br>1,929                                                                                        | Percent<br>3.1%<br>2.7%<br>2.4%<br>2.4%<br>7.9%<br>31.7%<br>15.2%<br>10.6%<br>9.5%<br>7.5%                                                                                     | \$119,481<br>Number<br>771<br>691<br>698<br>626<br>1,890<br>7,802<br>4,231<br>2,786<br>2,323<br>2,109                                                                         | Percent<br>3.0%<br>2.7%<br>2.7%<br>2.4%<br>7.3%<br>30.0%<br>16.3%<br>10.7%<br>8.9%<br>8.1%                                                                                                    |
| Per Capita Income  Population by Age 0 - 4 5 - 9 10 - 14 15 - 19 20 - 24 25 - 34 35 - 44 45 - 54 55 - 64 65 - 74 75 - 84                                                                                                                                                         | Number<br>684<br>537<br>417<br>331<br>1,399<br>4,266<br>2,507<br>1,716<br>1,336<br>934<br>655                                                                            | Percent<br>4.5%<br>3.5%<br>2.7%<br>2.2%<br>9.2%<br>28.0%<br>16.5%<br>11.3%<br>8.8%<br>6.1%<br>4.3%                                                                                      | Number<br>685<br>625<br>582<br>2,323<br>6,765<br>3,292<br>2,612<br>2,386<br>1,730<br>978                                                                                                              | \$97<br><b>sus 2020</b><br>Percent<br>3.0%<br>2.7%<br>2.8%<br>10.0%<br>29.3%<br>14.2%<br>11.3%<br>10.3%<br>7.5%<br>4.2%                                                                                                  | 7,698<br>Number<br>790<br>701<br>625<br>619<br>2,033<br>8,128<br>3,904<br>2,703<br>2,435<br>1,929<br>1,180                                                                               | Percent<br>3.1%<br>2.7%<br>2.4%<br>7.9%<br>31.7%<br>15.2%<br>10.6%<br>9.5%<br>7.5%<br>4.6%                                                                                     | \$119,481<br>Number<br>771<br>691<br>698<br>626<br>1,890<br>7,802<br>4,231<br>2,786<br>2,323<br>2,109<br>1,425                                                                | Percent<br>3.0%<br>2.7%<br>2.7%<br>2.4%<br>7.3%<br>30.0%<br>16.3%<br>10.7%<br>8.9%<br>8.1%<br>5.5%                                                                                            |
| Per Capita Income  Population by Age 0 - 4 5 - 9 10 - 14 15 - 19 20 - 24 25 - 34 35 - 44 45 - 54 55 - 64 65 - 74                                                                                                                                                                 | Number<br>684<br>537<br>417<br>331<br>1,399<br>4,266<br>2,507<br>1,716<br>1,336<br>934<br>655<br>444                                                                     | Percent<br>4.5%<br>3.5%<br>2.7%<br>2.2%<br>9.2%<br>28.0%<br>16.5%<br>11.3%<br>8.8%<br>6.1%<br>4.3%<br>2.9%                                                                              | Number<br>685<br>625<br>582<br>2,323<br>6,765<br>3,292<br>2,612<br>2,386<br>1,730<br>978<br>493                                                                                                       | \$97<br>sus 2020<br>Percent<br>3.0%<br>2.7%<br>2.8%<br>2.5%<br>10.0%<br>29.3%<br>14.2%<br>11.3%<br>10.3%<br>7.5%<br>4.2%<br>2.1%                                                                                         | 7,698<br>Number<br>790<br>701<br>625<br>619<br>2,033<br>8,128<br>3,904<br>2,703<br>2,435<br>1,929                                                                                        | Percent<br>3.1%<br>2.7%<br>2.4%<br>7.9%<br>31.7%<br>15.2%<br>10.6%<br>9.5%<br>7.5%<br>4.6%<br>2.2%                                                                             | \$119,481<br>Number<br>771<br>691<br>698<br>626<br>1,890<br>7,802<br>4,231<br>2,786<br>2,323<br>2,109                                                                         | Percent<br>3.0%<br>2.7%<br>2.7%<br>2.4%<br>7.3%<br>30.0%<br>16.3%<br>10.7%<br>8.9%<br>8.1%<br>5.5%<br>2.6%                                                                                    |
| Per Capita Income  Population by Age 0 - 4 5 - 9 10 - 14 15 - 19 20 - 24 25 - 34 35 - 44 45 - 54 55 - 64 65 - 74 75 - 84 85+                                                                                                                                                     | Number<br>684<br>537<br>417<br>331<br>1,399<br>4,266<br>2,507<br>1,716<br>1,336<br>934<br>655<br>444<br><b>Ce</b>                                                        | Percent<br>4.5%<br>3.5%<br>2.7%<br>2.2%<br>9.2%<br>28.0%<br>16.5%<br>11.3%<br>8.8%<br>6.1%<br>4.3%<br>2.9%<br>ensus 2010                                                                | Number<br>685<br>625<br>653<br>582<br>2,323<br>6,765<br>3,292<br>2,612<br>2,386<br>1,730<br>978<br>493<br>Cen                                                                                         | \$97<br>sus 2020<br>Percent<br>3.0%<br>2.7%<br>2.8%<br>2.5%<br>10.0%<br>29.3%<br>14.2%<br>11.3%<br>10.3%<br>7.5%<br>4.2%<br>2.1%<br>sus 2020                                                                             | 7,698<br>Number<br>790<br>701<br>625<br>619<br>2,033<br>8,128<br>3,904<br>2,703<br>2,435<br>1,929<br>1,180<br>561                                                                        | Percent<br>3.1%<br>2.7%<br>2.4%<br>7.9%<br>31.7%<br>15.2%<br>10.6%<br>9.5%<br>7.5%<br>4.6%<br>2.2%<br><b>2024</b>                                                              | \$119,481<br>Number<br>771<br>691<br>698<br>626<br>1,890<br>7,802<br>4,231<br>2,786<br>2,323<br>2,109<br>1,425<br>669                                                         | Percent<br>3.0%<br>2.7%<br>2.7%<br>2.4%<br>7.3%<br>30.0%<br>16.3%<br>10.7%<br>8.9%<br>8.1%<br>5.5%<br>2.6%<br><b>2029</b>                                                                     |
| Per Capita Income  Population by Age  0 - 4  5 - 9  10 - 14  15 - 19  20 - 24  25 - 34  35 - 44  45 - 54  55 - 64  65 - 74  75 - 84  85+  Race and Ethnicity                                                                                                                     | Number<br>684<br>537<br>417<br>331<br>1,399<br>4,266<br>2,507<br>1,716<br>1,336<br>934<br>655<br>444<br>655<br>444<br>Ce                                                 | Percent<br>4.5%<br>3.5%<br>2.7%<br>2.2%<br>9.2%<br>28.0%<br>16.5%<br>11.3%<br>8.8%<br>6.1%<br>4.3%<br>2.9%<br>ensus 2010<br>Percent                                                     | Number<br>685<br>625<br>653<br>582<br>2,323<br>6,765<br>3,292<br>2,612<br>2,386<br>1,730<br>978<br>493<br><b>Cen</b><br>Number                                                                        | \$97<br>sus 2020<br>Percent<br>3.0%<br>2.7%<br>2.8%<br>2.5%<br>10.0%<br>29.3%<br>14.2%<br>11.3%<br>10.3%<br>7.5%<br>4.2%<br>2.1%<br>sus 2020<br>Percent                                                                  | 7,698<br>Number<br>790<br>701<br>625<br>619<br>2,033<br>8,128<br>3,904<br>2,703<br>2,435<br>1,929<br>1,180<br>561<br>Number                                                              | Percent<br>3.1%<br>2.7%<br>2.4%<br>2.4%<br>7.9%<br>31.7%<br>15.2%<br>10.6%<br>9.5%<br>7.5%<br>4.6%<br>2.2%<br>2024<br>Percent                                                  | \$119,481<br>Number<br>771<br>691<br>698<br>626<br>1,890<br>7,802<br>4,231<br>2,786<br>2,323<br>2,109<br>1,425<br>669<br>Number                                               | Percent<br>3.0%<br>2.7%<br>2.7%<br>2.4%<br>7.3%<br>30.0%<br>16.3%<br>10.7%<br>8.9%<br>8.1%<br>5.5%<br>2.6%<br><b>2029</b><br>Percent                                                          |
| Per Capita Income  Population by Age 0 - 4 5 - 9 10 - 14 15 - 19 20 - 24 25 - 34 35 - 44 45 - 54 55 - 64 65 - 74 75 - 84 85+                                                                                                                                                     | Number<br>684<br>537<br>417<br>331<br>1,399<br>4,266<br>2,507<br>1,716<br>1,336<br>934<br>655<br>444<br>655<br>444<br>Ce<br>Number<br>11,280                             | Percent<br>4.5%<br>3.5%<br>2.7%<br>2.2%<br>9.2%<br>28.0%<br>16.5%<br>11.3%<br>8.8%<br>6.1%<br>4.3%<br>2.9%<br>2.9%<br>Percent<br>74.1%                                                  | Number<br>685<br>625<br>653<br>582<br>2,323<br>6,765<br>3,292<br>2,612<br>2,386<br>1,730<br>978<br>493<br>Cen<br>Number<br>14,894                                                                     | \$97<br><b>sus 2020</b><br>Percent<br>3.0%<br>2.7%<br>2.8%<br>10.0%<br>29.3%<br>10.0%<br>29.3%<br>14.2%<br>11.3%<br>10.3%<br>7.5%<br>4.2%<br>2.1%<br><b>sus 2020</b><br>Percent<br>64.4%                                 | 7,698<br>Number<br>790<br>701<br>625<br>619<br>2,033<br>8,128<br>3,904<br>2,703<br>2,435<br>1,929<br>1,180<br>561<br>Number<br>16,238                                                    | Percent<br>3.1%<br>2.7%<br>2.4%<br>2.4%<br>7.9%<br>31.7%<br>15.2%<br>10.6%<br>9.5%<br>7.5%<br>4.6%<br>2.2%<br>2024<br>Percent<br>63.4%                                         | \$119,481<br>Number<br>771<br>691<br>698<br>626<br>1,890<br>7,802<br>4,231<br>2,786<br>2,323<br>2,109<br>1,425<br>669<br>Number<br>15,945                                     | Percent<br>3.0%<br>2.7%<br>2.7%<br>2.4%<br>7.3%<br>30.0%<br>16.3%<br>10.7%<br>8.9%<br>8.1%<br>5.5%<br>2.6%<br>2029<br>Percent<br>61.3%                                                        |
| Per Capita Income  Population by Age  0 - 4  5 - 9  10 - 14  15 - 19  20 - 24  25 - 34  35 - 44  45 - 54  55 - 64  65 - 74  75 - 84  85+  Race and Ethnicity White Alone                                                                                                         | Number<br>684<br>537<br>417<br>331<br>1,399<br>4,266<br>2,507<br>1,716<br>1,336<br>934<br>655<br>444<br>655<br>444<br>Ce                                                 | Percent<br>4.5%<br>3.5%<br>2.7%<br>2.2%<br>9.2%<br>28.0%<br>16.5%<br>11.3%<br>8.8%<br>6.1%<br>4.3%<br>2.9%<br>ensus 2010<br>Percent                                                     | Number<br>685<br>625<br>653<br>582<br>2,323<br>6,765<br>3,292<br>2,612<br>2,386<br>1,730<br>978<br>493<br><b>Cen</b><br>Number                                                                        | \$97<br>sus 2020<br>Percent<br>3.0%<br>2.7%<br>2.8%<br>2.5%<br>10.0%<br>29.3%<br>14.2%<br>11.3%<br>10.3%<br>7.5%<br>4.2%<br>2.1%<br>sus 2020<br>Percent                                                                  | 7,698<br>Number<br>790<br>701<br>625<br>619<br>2,033<br>8,128<br>3,904<br>2,703<br>2,435<br>1,929<br>1,180<br>561<br>Number                                                              | Percent<br>3.1%<br>2.7%<br>2.4%<br>2.4%<br>7.9%<br>31.7%<br>15.2%<br>10.6%<br>9.5%<br>7.5%<br>4.6%<br>2.2%<br>2024<br>Percent                                                  | \$119,481<br>Number<br>771<br>691<br>698<br>626<br>1,890<br>7,802<br>4,231<br>2,786<br>2,323<br>2,109<br>1,425<br>669<br>Number                                               | Percent<br>3.0%<br>2.7%<br>2.7%<br>2.4%<br>7.3%<br>30.0%<br>16.3%<br>10.7%<br>8.9%<br>8.1%<br>5.5%<br>2.6%<br>2.6%<br>Percent                                                                 |
| Per Capita Income  Population by Age  0 - 4  5 - 9  10 - 14  15 - 19  20 - 24  25 - 34  35 - 44  45 - 54  55 - 64  65 - 74  75 - 84  85+  Race and Ethnicity  White Alone Black Alone                                                                                            | Number<br>684<br>537<br>417<br>331<br>1,399<br>4,266<br>2,507<br>1,716<br>1,336<br>934<br>655<br>444<br>Ce<br>Number<br>11,280<br>2,007                                  | Percent<br>4.5%<br>3.5%<br>2.7%<br>2.2%<br>9.2%<br>28.0%<br>16.5%<br>11.3%<br>8.8%<br>6.1%<br>4.3%<br>2.9%<br>Percent<br>74.1%<br>13.2%<br>0.2%                                         | Number<br>685<br>625<br>582<br>2,323<br>6,765<br>3,292<br>2,612<br>2,386<br>1,730<br>978<br>493<br><b>Cen</b><br>Number<br>14,894<br>3,842                                                            | \$97<br><b>sus 2020</b><br>Percent<br>3.0%<br>2.7%<br>2.8%<br>10.0%<br>29.3%<br>10.0%<br>29.3%<br>14.2%<br>11.3%<br>10.3%<br>7.5%<br>4.2%<br>2.1%<br><b>sus 2020</b><br>Percent<br>64.4%<br>16.6%<br>0.4%                | 7,698<br>Number<br>790<br>701<br>625<br>619<br>2,033<br>8,128<br>3,904<br>2,703<br>2,435<br>1,929<br>1,180<br>561<br>Number<br>16,238<br>4,267<br>98                                     | Percent<br>3.1%<br>2.7%<br>2.4%<br>2.4%<br>31.7%<br>15.2%<br>10.6%<br>9.5%<br>7.5%<br>4.6%<br>2.2%<br><b>2024</b><br>Percent<br>63.4%<br>16.7%<br>0.4%                         | \$119,481<br>Number<br>771<br>691<br>698<br>626<br>1,890<br>7,802<br>4,231<br>2,786<br>2,323<br>2,109<br>1,425<br>669<br>Number<br>15,945<br>4,459<br>98                      | Percent<br>3.0%<br>2.7%<br>2.7%<br>2.4%<br>7.3%<br>30.0%<br>16.3%<br>10.7%<br>8.9%<br>8.1%<br>5.5%<br>2.6%<br><b>2029</b><br>Percent<br>61.3%<br>17.1%<br>0.4%                                |
| Per Capita Income  Population by Age 0 - 4 5 - 9 10 - 14 15 - 19 20 - 24 25 - 34 35 - 44 45 - 54 55 - 64 65 - 74 75 - 84 85+  Race and Ethnicity White Alone Black Alone American Indian Alone                                                                                   | Number<br>684<br>537<br>417<br>331<br>1,399<br>4,266<br>2,507<br>1,716<br>1,336<br>934<br>655<br>444<br>Ce<br>Number<br>11,280<br>2,007<br>37                            | Percent<br>4.5%<br>3.5%<br>2.7%<br>2.2%<br>9.2%<br>28.0%<br>16.5%<br>11.3%<br>8.8%<br>6.1%<br>4.3%<br>2.9%<br>Percent<br>74.1%<br>13.2%                                                 | Number<br>685<br>625<br>582<br>2,323<br>6,765<br>3,292<br>2,612<br>2,386<br>1,730<br>978<br>493<br>Cen<br>Number<br>14,894<br>3,842<br>99                                                             | \$97<br><b>sus 2020</b><br>Percent<br>3.0%<br>2.7%<br>2.8%<br>2.5%<br>10.0%<br>29.3%<br>14.2%<br>11.3%<br>10.3%<br>7.5%<br>4.2%<br>2.1%<br><b>sus 2020</b><br>Percent<br>64.4%<br>16.6%<br>0.4%<br>7.3%                  | 7,698<br>Number<br>790<br>701<br>625<br>619<br>2,033<br>8,128<br>3,904<br>2,703<br>2,435<br>1,929<br>1,180<br>561<br>Number<br>16,238<br>4,267                                           | Percent<br>3.1%<br>2.7%<br>2.4%<br>2.4%<br>7.9%<br>31.7%<br>15.2%<br>10.6%<br>9.5%<br>7.5%<br>4.6%<br>2.2%<br><b>2024</b><br>Percent<br>63.4%<br>16.7%<br>0.4%<br>8.0%         | \$119,481<br>Number<br>771<br>691<br>698<br>626<br>1,890<br>7,802<br>4,231<br>2,786<br>2,323<br>2,109<br>1,425<br>669<br>Number<br>15,945<br>4,459                            | Percent<br>3.0%<br>2.7%<br>2.7%<br>2.4%<br>7.3%<br>30.0%<br>16.3%<br>10.7%<br>8.9%<br>8.1%<br>5.5%<br>2.6%<br>2.6%<br>2029<br>Percent<br>61.3%<br>17.1%<br>0.4%<br>8.9%                       |
| Per Capita Income  Population by Age 0 - 4 5 - 9 10 - 14 15 - 19 20 - 24 25 - 34 35 - 44 45 - 54 55 - 64 65 - 74 75 - 84 85+  Race and Ethnicity White Alone Black Alone American Indian Alone Asian Alone                                                                       | Number<br>684<br>537<br>417<br>331<br>1,399<br>4,266<br>2,507<br>1,716<br>1,336<br>934<br>655<br>444<br><b>Ce</b><br>Number<br>11,280<br>2,007<br>37<br>862              | Percent<br>4.5%<br>3.5%<br>2.7%<br>2.2%<br>9.2%<br>28.0%<br>16.5%<br>11.3%<br>8.8%<br>6.1%<br>4.3%<br>2.9%<br>2.9%<br>Percent<br>74.1%<br>13.2%<br>0.2%<br>5.7%<br>0.1%                 | Number<br>685<br>625<br>653<br>582<br>2,323<br>6,765<br>3,292<br>2,612<br>2,386<br>1,730<br>978<br>493<br><b>Cen</b><br>Number<br>14,894<br>3,842<br>99<br>1,681                                      | \$97<br><b>sus 2020</b><br>Percent<br>3.0%<br>2.7%<br>2.8%<br>10.0%<br>29.3%<br>14.2%<br>11.3%<br>10.3%<br>7.5%<br>4.2%<br>2.1%<br><b>sus 2020</b><br>Percent<br>64.4%<br>16.6%<br>0.4%<br>7.3%<br>0.0%                  | 7,698<br>Number<br>790<br>701<br>625<br>619<br>2,033<br>8,128<br>3,904<br>2,703<br>2,435<br>1,929<br>1,180<br>561<br>Number<br>16,238<br>4,267<br>98<br>2,047                            | Percent<br>3.1%<br>2.7%<br>2.4%<br>2.4%<br>7.9%<br>31.7%<br>15.2%<br>10.6%<br>9.5%<br>7.5%<br>4.6%<br>2.2%<br><b>2024</b><br>Percent<br>63.4%<br>16.7%<br>0.4%<br>8.0%<br>0.0% | \$119,481<br>Number<br>771<br>691<br>698<br>626<br>1,890<br>7,802<br>4,231<br>2,786<br>2,323<br>2,109<br>1,425<br>669<br>Number<br>15,945<br>4,459<br>98<br>2,305<br>9        | Percent<br>3.0%<br>2.7%<br>2.7%<br>2.4%<br>7.3%<br>30.0%<br>16.3%<br>10.7%<br>8.9%<br>8.1%<br>5.5%<br>2.6%<br>2.6%<br>2.6%<br>2029<br>Percent<br>61.3%<br>17.1%<br>0.4%<br>8.9%<br>0.0%       |
| Per Capita Income  Population by Age  0 - 4  5 - 9  10 - 14  15 - 19  20 - 24  25 - 34  35 - 44  45 - 54  55 - 64  65 - 74  75 - 84  85+  Race and Ethnicity  White Alone Black Alone Black Alone American Indian Alone Asian Alone Pacific Islander Alone                       | Number<br>684<br>537<br>417<br>331<br>1,399<br>4,266<br>2,507<br>1,716<br>1,336<br>934<br>655<br>444<br><b>Ce</b><br>Number<br>11,280<br>2,007<br>37<br>862<br>13        | Percent<br>4.5%<br>3.5%<br>2.7%<br>2.2%<br>9.2%<br>4.2%<br>5.7%<br>28.0%<br>16.5%<br>11.3%<br>4.3%<br>2.9%<br>2.9%<br>4.3%<br>2.9%<br>Percent<br>74.1%<br>13.2%<br>0.2%<br>5.7%<br>0.1% | Number<br>685<br>625<br>653<br>582<br>2,323<br>6,765<br>3,292<br>2,612<br>2,386<br>1,730<br>978<br>493<br><b>Cen</b><br>Number<br>14,894<br>3,842<br>99<br>1,681<br>6<br>790                          | \$97<br><b>sus 2020</b><br>Percent<br>3.0%<br>2.7%<br>2.8%<br>10.0%<br>29.3%<br>10.0%<br>11.3%<br>11.3%<br>10.3%<br>7.5%<br>4.2%<br>2.1%<br><b>sus 2020</b><br>Percent<br>64.4%<br>16.6%<br>0.4%<br>7.3%<br>0.0%<br>3.4% | 7,698<br>Number<br>790<br>701<br>625<br>619<br>2,033<br>8,128<br>3,904<br>2,703<br>2,435<br>1,929<br>1,180<br>561<br>Number<br>16,238<br>4,267<br>98<br>2,047<br>98<br>2,047<br>7<br>880 | Percent<br>3.1%<br>2.7%<br>2.4%<br>7.9%<br>31.7%<br>15.2%<br>10.6%<br>9.5%<br>7.5%<br>4.6%<br>2.2%<br><b>2024</b><br>Percent<br>63.4%<br>16.7%<br>0.4%<br>8.0%<br>0.0%<br>3.4% | \$119,481<br>Number<br>771<br>691<br>698<br>626<br>1,890<br>7,802<br>4,231<br>2,786<br>2,323<br>2,109<br>1,425<br>669<br>Number<br>15,945<br>4,459<br>98<br>2,305<br>9<br>959 | Percent<br>3.0%<br>2.7%<br>2.7%<br>2.4%<br>7.3%<br>30.0%<br>16.3%<br>10.7%<br>8.9%<br>8.1%<br>5.5%<br>2.6%<br>2.6%<br>2029<br>Percent<br>61.3%<br>17.1%<br>0.4%<br>8.9%<br>0.0%<br>3.7%       |
| Per Capita Income  Population by Age  0 - 4  5 - 9  10 - 14  15 - 19  20 - 24  25 - 34  35 - 44  45 - 54  55 - 64  65 - 74  75 - 84  85+  Race and Ethnicity  White Alone Black Alone Black Alone American Indian Alone Asian Alone Pacific Islander Alone Some Other Race Alone | Number<br>684<br>537<br>417<br>331<br>1,399<br>4,266<br>2,507<br>1,716<br>1,336<br>934<br>655<br>444<br><b>Ce</b><br>Number<br>11,280<br>2,007<br>37<br>862<br>13<br>645 | Percent<br>4.5%<br>3.5%<br>2.7%<br>2.2%<br>9.2%<br>28.0%<br>16.5%<br>11.3%<br>8.8%<br>6.1%<br>4.3%<br>2.9%<br>2.9%<br>Percent<br>74.1%<br>13.2%<br>0.2%<br>5.7%<br>0.1%                 | Number<br>685<br>625<br>653<br>582<br>2,323<br>6,765<br>3,292<br>2,612<br>2,386<br>1,730<br>978<br>493<br>078<br>493<br>078<br>493<br>078<br>493<br>078<br>493<br>14,894<br>3,842<br>99<br>1,681<br>6 | \$97<br><b>sus 2020</b><br>Percent<br>3.0%<br>2.7%<br>2.8%<br>10.0%<br>29.3%<br>14.2%<br>11.3%<br>10.3%<br>7.5%<br>4.2%<br>2.1%<br><b>sus 2020</b><br>Percent<br>64.4%<br>16.6%<br>0.4%<br>7.3%<br>0.0%                  | 7,698<br>Number<br>790<br>701<br>625<br>619<br>2,033<br>8,128<br>3,904<br>2,703<br>2,435<br>1,929<br>1,180<br>561<br>Number<br>16,238<br>4,267<br>98<br>2,047<br>7                       | Percent<br>3.1%<br>2.7%<br>2.4%<br>2.4%<br>7.9%<br>31.7%<br>15.2%<br>10.6%<br>9.5%<br>7.5%<br>4.6%<br>2.2%<br><b>2024</b><br>Percent<br>63.4%<br>16.7%<br>0.4%<br>8.0%<br>0.0% | \$119,481<br>Number<br>771<br>691<br>698<br>626<br>1,890<br>7,802<br>4,231<br>2,786<br>2,323<br>2,109<br>1,425<br>669<br>Number<br>15,945<br>4,459<br>98<br>2,305<br>9        | Percent<br>3.0%<br>2.7%<br>2.7%<br>2.4%<br>7.3%<br>30.0%<br>16.3%<br>10.7%<br>8.9%<br>8.1%<br>5.5%<br>2.6%<br>2.6%<br>2.6%<br>2.6%<br>2.6%<br>17.1%<br>61.3%<br>17.1%<br>0.4%<br>8.9%<br>0.0% |
| Per Capita Income  Population by Age  0 - 4  5 - 9  10 - 14  15 - 19  20 - 24  25 - 34  35 - 44  45 - 54  55 - 64  65 - 74  75 - 84  85+  Race and Ethnicity  White Alone Black Alone Black Alone American Indian Alone Asian Alone Pacific Islander Alone Some Other Race Alone | Number<br>684<br>537<br>417<br>331<br>1,399<br>4,266<br>2,507<br>1,716<br>1,336<br>934<br>655<br>444<br><b>Ce</b><br>Number<br>11,280<br>2,007<br>37<br>862<br>13<br>645 | Percent<br>4.5%<br>3.5%<br>2.7%<br>2.2%<br>9.2%<br>4.2%<br>5.7%<br>28.0%<br>16.5%<br>11.3%<br>4.3%<br>2.9%<br>2.9%<br>4.3%<br>2.9%<br>Percent<br>74.1%<br>13.2%<br>0.2%<br>5.7%<br>0.1% | Number<br>685<br>625<br>653<br>582<br>2,323<br>6,765<br>3,292<br>2,612<br>2,386<br>1,730<br>978<br>493<br><b>Cen</b><br>Number<br>14,894<br>3,842<br>99<br>1,681<br>6<br>790                          | \$97<br><b>sus 2020</b><br>Percent<br>3.0%<br>2.7%<br>2.8%<br>10.0%<br>29.3%<br>10.0%<br>11.3%<br>11.3%<br>10.3%<br>7.5%<br>4.2%<br>2.1%<br><b>sus 2020</b><br>Percent<br>64.4%<br>16.6%<br>0.4%<br>7.3%<br>0.0%<br>3.4% | 7,698<br>Number<br>790<br>701<br>625<br>619<br>2,033<br>8,128<br>3,904<br>2,703<br>2,435<br>1,929<br>1,180<br>561<br>Number<br>16,238<br>4,267<br>98<br>2,047<br>98<br>2,047<br>7<br>880 | Percent<br>3.1%<br>2.7%<br>2.4%<br>7.9%<br>31.7%<br>15.2%<br>10.6%<br>9.5%<br>7.5%<br>4.6%<br>2.2%<br><b>2024</b><br>Percent<br>63.4%<br>16.7%<br>0.4%<br>8.0%<br>0.0%<br>3.4% | \$119,481<br>Number<br>771<br>691<br>698<br>626<br>1,890<br>7,802<br>4,231<br>2,786<br>2,323<br>2,109<br>1,425<br>669<br>Number<br>15,945<br>4,459<br>98<br>2,305<br>9<br>959 | Percent<br>3.0%<br>2.7%<br>2.7%<br>2.4%<br>7.3%<br>30.0%<br>16.3%<br>10.7%<br>8.9%<br>8.1%<br>5.5%<br>2.6%<br>2.6%<br>2029<br>Percent<br>61.3%<br>17.1%<br>0.4%<br>8.9%<br>0.0%<br>3.7%       |