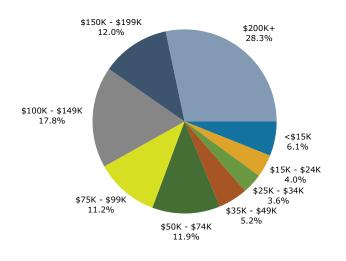

3221 Peachtree Rd, Atlanta, Georgia, 30305 Ring: 1 mile radius

Prepared by Esri

Latitude: 33.84261 Longitude: -84.37304

| •                                                                                                                                                                                                                                                                                |                                                                                                                                                                          |                                                                                                                                                                                         |                                                                                                                                                                                                       |                                                                                                                                                                                                                          |                                                                                                                                                                                          |                                                                                                                                                                                |                                                                                                                                                                               |                                                                                                                                                                                               |
|----------------------------------------------------------------------------------------------------------------------------------------------------------------------------------------------------------------------------------------------------------------------------------|--------------------------------------------------------------------------------------------------------------------------------------------------------------------------|-----------------------------------------------------------------------------------------------------------------------------------------------------------------------------------------|-------------------------------------------------------------------------------------------------------------------------------------------------------------------------------------------------------|--------------------------------------------------------------------------------------------------------------------------------------------------------------------------------------------------------------------------|------------------------------------------------------------------------------------------------------------------------------------------------------------------------------------------|--------------------------------------------------------------------------------------------------------------------------------------------------------------------------------|-------------------------------------------------------------------------------------------------------------------------------------------------------------------------------|-----------------------------------------------------------------------------------------------------------------------------------------------------------------------------------------------|
| Summary                                                                                                                                                                                                                                                                          |                                                                                                                                                                          | Census 2                                                                                                                                                                                |                                                                                                                                                                                                       | Census 202                                                                                                                                                                                                               |                                                                                                                                                                                          | 2024                                                                                                                                                                           |                                                                                                                                                                               | 2029                                                                                                                                                                                          |
| Population                                                                                                                                                                                                                                                                       |                                                                                                                                                                          |                                                                                                                                                                                         | 5,228                                                                                                                                                                                                 | 23,12                                                                                                                                                                                                                    |                                                                                                                                                                                          | 25,608                                                                                                                                                                         |                                                                                                                                                                               | 26,023                                                                                                                                                                                        |
| Households                                                                                                                                                                                                                                                                       |                                                                                                                                                                          |                                                                                                                                                                                         | 9,020                                                                                                                                                                                                 | 14,00                                                                                                                                                                                                                    |                                                                                                                                                                                          | 16,002                                                                                                                                                                         |                                                                                                                                                                               | 16,711                                                                                                                                                                                        |
| Families                                                                                                                                                                                                                                                                         |                                                                                                                                                                          |                                                                                                                                                                                         | 2,720                                                                                                                                                                                                 | 4,19                                                                                                                                                                                                                     |                                                                                                                                                                                          | 4,662                                                                                                                                                                          |                                                                                                                                                                               | 4,817                                                                                                                                                                                         |
| Average Household Size                                                                                                                                                                                                                                                           |                                                                                                                                                                          |                                                                                                                                                                                         | 1.69                                                                                                                                                                                                  | 1.0                                                                                                                                                                                                                      |                                                                                                                                                                                          | 1.58                                                                                                                                                                           |                                                                                                                                                                               | 1.54                                                                                                                                                                                          |
| Owner Occupied Housing Units                                                                                                                                                                                                                                                     |                                                                                                                                                                          |                                                                                                                                                                                         | 8,976                                                                                                                                                                                                 | 4,60                                                                                                                                                                                                                     |                                                                                                                                                                                          | 5,040                                                                                                                                                                          |                                                                                                                                                                               | 5,288                                                                                                                                                                                         |
| Renter Occupied Housing Units                                                                                                                                                                                                                                                    |                                                                                                                                                                          | 5                                                                                                                                                                                       | 5,044                                                                                                                                                                                                 | 9,40                                                                                                                                                                                                                     |                                                                                                                                                                                          | 10,962                                                                                                                                                                         |                                                                                                                                                                               | 11,422                                                                                                                                                                                        |
| Median Age                                                                                                                                                                                                                                                                       |                                                                                                                                                                          |                                                                                                                                                                                         | 34.9                                                                                                                                                                                                  | 34                                                                                                                                                                                                                       | .9                                                                                                                                                                                       | 34.9                                                                                                                                                                           | )                                                                                                                                                                             | 36.1                                                                                                                                                                                          |
| Trends: 2024-2029 Annual Rate                                                                                                                                                                                                                                                    | 9                                                                                                                                                                        |                                                                                                                                                                                         | Area                                                                                                                                                                                                  |                                                                                                                                                                                                                          |                                                                                                                                                                                          | State                                                                                                                                                                          |                                                                                                                                                                               | National                                                                                                                                                                                      |
| Population                                                                                                                                                                                                                                                                       |                                                                                                                                                                          |                                                                                                                                                                                         | 0.32%                                                                                                                                                                                                 |                                                                                                                                                                                                                          |                                                                                                                                                                                          | 0.61%                                                                                                                                                                          |                                                                                                                                                                               | 0.38%                                                                                                                                                                                         |
| Households                                                                                                                                                                                                                                                                       |                                                                                                                                                                          |                                                                                                                                                                                         | 0.87%                                                                                                                                                                                                 |                                                                                                                                                                                                                          |                                                                                                                                                                                          | 0.86%                                                                                                                                                                          |                                                                                                                                                                               | 0.64%                                                                                                                                                                                         |
| Families                                                                                                                                                                                                                                                                         |                                                                                                                                                                          |                                                                                                                                                                                         | 0.66%                                                                                                                                                                                                 |                                                                                                                                                                                                                          |                                                                                                                                                                                          | 0.75%                                                                                                                                                                          |                                                                                                                                                                               | 0.56%                                                                                                                                                                                         |
| Owner HHs                                                                                                                                                                                                                                                                        |                                                                                                                                                                          |                                                                                                                                                                                         | 0.97%                                                                                                                                                                                                 |                                                                                                                                                                                                                          |                                                                                                                                                                                          | 1.32%                                                                                                                                                                          |                                                                                                                                                                               | 0.97%                                                                                                                                                                                         |
| Median Household Income                                                                                                                                                                                                                                                          |                                                                                                                                                                          |                                                                                                                                                                                         | 3.95%                                                                                                                                                                                                 |                                                                                                                                                                                                                          |                                                                                                                                                                                          | 3.20%                                                                                                                                                                          |                                                                                                                                                                               | 2.95%                                                                                                                                                                                         |
| Userscholde bei Tessersch                                                                                                                                                                                                                                                        |                                                                                                                                                                          |                                                                                                                                                                                         |                                                                                                                                                                                                       | NL                                                                                                                                                                                                                       |                                                                                                                                                                                          | 2024                                                                                                                                                                           | Number                                                                                                                                                                        | <b>2029</b>                                                                                                                                                                                   |
| Households by Income                                                                                                                                                                                                                                                             |                                                                                                                                                                          |                                                                                                                                                                                         |                                                                                                                                                                                                       |                                                                                                                                                                                                                          |                                                                                                                                                                                          | Percent                                                                                                                                                                        | Number                                                                                                                                                                        | Percent                                                                                                                                                                                       |
| <\$15,000                                                                                                                                                                                                                                                                        |                                                                                                                                                                          |                                                                                                                                                                                         |                                                                                                                                                                                                       | _                                                                                                                                                                                                                        | L,282                                                                                                                                                                                    | 8.0%                                                                                                                                                                           | 893                                                                                                                                                                           | 5.3%                                                                                                                                                                                          |
| \$15,000 - \$24,999                                                                                                                                                                                                                                                              |                                                                                                                                                                          |                                                                                                                                                                                         |                                                                                                                                                                                                       |                                                                                                                                                                                                                          | 855                                                                                                                                                                                      | 5.3%                                                                                                                                                                           | 500                                                                                                                                                                           | 3.0%                                                                                                                                                                                          |
| \$25,000 - \$34,999                                                                                                                                                                                                                                                              |                                                                                                                                                                          |                                                                                                                                                                                         |                                                                                                                                                                                                       |                                                                                                                                                                                                                          | 697                                                                                                                                                                                      | 4.4%                                                                                                                                                                           | 526                                                                                                                                                                           | 3.1%                                                                                                                                                                                          |
| \$35,000 - \$49,999                                                                                                                                                                                                                                                              |                                                                                                                                                                          |                                                                                                                                                                                         |                                                                                                                                                                                                       | -                                                                                                                                                                                                                        | 601                                                                                                                                                                                      | 3.8%                                                                                                                                                                           | 493                                                                                                                                                                           | 3.0%                                                                                                                                                                                          |
| \$50,000 - \$74,999                                                                                                                                                                                                                                                              |                                                                                                                                                                          |                                                                                                                                                                                         |                                                                                                                                                                                                       |                                                                                                                                                                                                                          | /                                                                                                                                                                                        | 12.0%                                                                                                                                                                          | 1,757                                                                                                                                                                         | 10.5%                                                                                                                                                                                         |
| \$75,000 - \$99,999                                                                                                                                                                                                                                                              |                                                                                                                                                                          |                                                                                                                                                                                         |                                                                                                                                                                                                       |                                                                                                                                                                                                                          |                                                                                                                                                                                          | 13.1%                                                                                                                                                                          | 2,051                                                                                                                                                                         | 12.3%                                                                                                                                                                                         |
| \$100,000 - \$149,999                                                                                                                                                                                                                                                            |                                                                                                                                                                          |                                                                                                                                                                                         |                                                                                                                                                                                                       |                                                                                                                                                                                                                          | ,                                                                                                                                                                                        | 17.6%                                                                                                                                                                          | 3,127                                                                                                                                                                         | 18.7%                                                                                                                                                                                         |
| \$150,000 - \$199,999                                                                                                                                                                                                                                                            |                                                                                                                                                                          |                                                                                                                                                                                         |                                                                                                                                                                                                       |                                                                                                                                                                                                                          | ,                                                                                                                                                                                        | 12.5%                                                                                                                                                                          | 2,655                                                                                                                                                                         | 15.9%                                                                                                                                                                                         |
| \$200,000+                                                                                                                                                                                                                                                                       |                                                                                                                                                                          |                                                                                                                                                                                         |                                                                                                                                                                                                       | 2                                                                                                                                                                                                                        | 3,725                                                                                                                                                                                    | 23.3%                                                                                                                                                                          | 4,709                                                                                                                                                                         | 28.2%                                                                                                                                                                                         |
| Median Household Income                                                                                                                                                                                                                                                          |                                                                                                                                                                          |                                                                                                                                                                                         |                                                                                                                                                                                                       | ¢104                                                                                                                                                                                                                     | 5,955                                                                                                                                                                                    |                                                                                                                                                                                | \$129,790                                                                                                                                                                     |                                                                                                                                                                                               |
|                                                                                                                                                                                                                                                                                  |                                                                                                                                                                          |                                                                                                                                                                                         |                                                                                                                                                                                                       |                                                                                                                                                                                                                          |                                                                                                                                                                                          |                                                                                                                                                                                |                                                                                                                                                                               |                                                                                                                                                                                               |
|                                                                                                                                                                                                                                                                                  |                                                                                                                                                                          |                                                                                                                                                                                         |                                                                                                                                                                                                       | ¢156                                                                                                                                                                                                                     |                                                                                                                                                                                          |                                                                                                                                                                                |                                                                                                                                                                               |                                                                                                                                                                                               |
| Average Household Income                                                                                                                                                                                                                                                         |                                                                                                                                                                          |                                                                                                                                                                                         |                                                                                                                                                                                                       |                                                                                                                                                                                                                          | 5,794<br>7 698                                                                                                                                                                           |                                                                                                                                                                                | \$186,748                                                                                                                                                                     |                                                                                                                                                                                               |
| Per Capita Income                                                                                                                                                                                                                                                                | Ce                                                                                                                                                                       | onsus 2010                                                                                                                                                                              | Cen                                                                                                                                                                                                   | \$97                                                                                                                                                                                                                     | 5,794<br>7,698                                                                                                                                                                           | 2024                                                                                                                                                                           | \$186,748<br>\$119,481                                                                                                                                                        | 2029                                                                                                                                                                                          |
| Per Capita Income                                                                                                                                                                                                                                                                |                                                                                                                                                                          | ensus 2010                                                                                                                                                                              |                                                                                                                                                                                                       | \$97<br>sus 2020                                                                                                                                                                                                         | 7,698                                                                                                                                                                                    | 2024<br>Percent                                                                                                                                                                | \$119,481                                                                                                                                                                     | 2029<br>Percent                                                                                                                                                                               |
| Per Capita Income Population by Age                                                                                                                                                                                                                                              | Number                                                                                                                                                                   | Percent                                                                                                                                                                                 | Number                                                                                                                                                                                                | \$97<br><b>sus 2020</b><br>Percent                                                                                                                                                                                       | 7,698<br>Number                                                                                                                                                                          | Percent                                                                                                                                                                        | \$119,481<br>Number                                                                                                                                                           | Percent                                                                                                                                                                                       |
| Per Capita Income Population by Age 0 - 4                                                                                                                                                                                                                                        | Number<br>684                                                                                                                                                            | Percent<br>4.5%                                                                                                                                                                         | Number<br>685                                                                                                                                                                                         | \$97<br><b>sus 2020</b><br>Percent<br>3.0%                                                                                                                                                                               | 7,698<br>Number<br>790                                                                                                                                                                   | Percent<br>3.1%                                                                                                                                                                | \$119,481<br>Number<br>771                                                                                                                                                    | Percent<br>3.0%                                                                                                                                                                               |
| Per Capita Income Population by Age 0 - 4 5 - 9                                                                                                                                                                                                                                  | Number<br>684<br>537                                                                                                                                                     | Percent<br>4.5%<br>3.5%                                                                                                                                                                 | Number<br>685<br>625                                                                                                                                                                                  | \$97<br><b>sus 2020</b><br>Percent<br>3.0%<br>2.7%                                                                                                                                                                       | 7,698<br>Number<br>790<br>701                                                                                                                                                            | Percent<br>3.1%<br>2.7%                                                                                                                                                        | \$119,481<br>Number<br>771<br>691                                                                                                                                             | Percent<br>3.0%<br>2.7%                                                                                                                                                                       |
| Per Capita Income<br>Population by Age<br>0 - 4<br>5 - 9<br>10 - 14                                                                                                                                                                                                              | Number<br>684<br>537<br>417                                                                                                                                              | Percent<br>4.5%<br>3.5%<br>2.7%                                                                                                                                                         | Number<br>685<br>625<br>653                                                                                                                                                                           | \$97<br><b>sus 2020</b><br>Percent<br>3.0%<br>2.7%<br>2.8%                                                                                                                                                               | 7,698<br>Number<br>790<br>701<br>625                                                                                                                                                     | Percent<br>3.1%<br>2.7%<br>2.4%                                                                                                                                                | \$119,481<br>Number<br>771<br>691<br>698                                                                                                                                      | Percent<br>3.0%<br>2.7%<br>2.7%                                                                                                                                                               |
| Per Capita Income<br>Population by Age<br>0 - 4<br>5 - 9<br>10 - 14<br>15 - 19                                                                                                                                                                                                   | Number<br>684<br>537<br>417<br>331                                                                                                                                       | Percent<br>4.5%<br>3.5%<br>2.7%<br>2.2%                                                                                                                                                 | Number<br>685<br>625<br>653<br>582                                                                                                                                                                    | \$97<br><b>sus 2020</b><br>Percent<br>3.0%<br>2.7%<br>2.8%<br>2.5%                                                                                                                                                       | 7,698<br>Number<br>790<br>701<br>625<br>619                                                                                                                                              | Percent<br>3.1%<br>2.7%<br>2.4%<br>2.4%                                                                                                                                        | \$119,481<br>Number<br>771<br>691<br>698<br>626                                                                                                                               | Percent<br>3.0%<br>2.7%<br>2.7%<br>2.4%                                                                                                                                                       |
| Per Capita Income<br>Population by Age<br>0 - 4<br>5 - 9<br>10 - 14<br>15 - 19<br>20 - 24                                                                                                                                                                                        | Number<br>684<br>537<br>417<br>331<br>1,399                                                                                                                              | Percent<br>4.5%<br>3.5%<br>2.7%<br>2.2%<br>9.2%                                                                                                                                         | Number<br>685<br>625<br>653<br>582<br>2,323                                                                                                                                                           | \$97<br><b>sus 2020</b><br>Percent<br>3.0%<br>2.7%<br>2.8%<br>2.5%<br>10.0%                                                                                                                                              | 7,698<br>Number<br>790<br>701<br>625<br>619<br>2,033                                                                                                                                     | Percent<br>3.1%<br>2.7%<br>2.4%<br>2.4%<br>7.9%                                                                                                                                | \$119,481<br>Number<br>771<br>691<br>698<br>626<br>1,890                                                                                                                      | Percent<br>3.0%<br>2.7%<br>2.7%<br>2.4%<br>7.3%                                                                                                                                               |
| Per Capita Income  Population by Age 0 - 4 5 - 9 10 - 14 15 - 19 20 - 24 25 - 34                                                                                                                                                                                                 | Number<br>684<br>537<br>417<br>331<br>1,399<br>4,266                                                                                                                     | Percent<br>4.5%<br>3.5%<br>2.7%<br>2.2%<br>9.2%<br>28.0%                                                                                                                                | Number<br>685<br>625<br>653<br>582<br>2,323<br>6,765                                                                                                                                                  | \$97<br>sus 2020<br>Percent<br>3.0%<br>2.7%<br>2.8%<br>2.5%<br>10.0%<br>29.3%                                                                                                                                            | 7,698<br>Number<br>790<br>701<br>625<br>619<br>2,033<br>8,128                                                                                                                            | Percent<br>3.1%<br>2.7%<br>2.4%<br>2.4%<br>7.9%<br>31.7%                                                                                                                       | \$119,481<br>Number<br>771<br>691<br>698<br>626<br>1,890<br>7,802                                                                                                             | Percent<br>3.0%<br>2.7%<br>2.7%<br>2.4%<br>7.3%<br>30.0%                                                                                                                                      |
| Per Capita Income  Population by Age 0 - 4 5 - 9 10 - 14 15 - 19 20 - 24 25 - 34 35 - 44                                                                                                                                                                                         | Number<br>684<br>537<br>417<br>331<br>1,399<br>4,266<br>2,507                                                                                                            | Percent<br>4.5%<br>3.5%<br>2.7%<br>2.2%<br>9.2%<br>28.0%<br>16.5%                                                                                                                       | Number<br>685<br>625<br>653<br>582<br>2,323<br>6,765<br>3,292                                                                                                                                         | \$97<br><b>sus 2020</b><br>Percent<br>3.0%<br>2.7%<br>2.8%<br>2.5%<br>10.0%                                                                                                                                              | 7,698<br>Number<br>790<br>701<br>625<br>619<br>2,033<br>8,128<br>3,904                                                                                                                   | Percent<br>3.1%<br>2.7%<br>2.4%<br>2.4%<br>7.9%<br>31.7%<br>15.2%                                                                                                              | \$119,481<br>Number<br>771<br>691<br>698<br>626<br>1,890<br>7,802<br>4,231                                                                                                    | Percent<br>3.0%<br>2.7%<br>2.7%<br>2.4%<br>7.3%<br>30.0%<br>16.3%                                                                                                                             |
| Per Capita Income<br>Population by Age<br>0 - 4<br>5 - 9<br>10 - 14<br>15 - 19<br>20 - 24<br>25 - 34<br>35 - 44<br>45 - 54                                                                                                                                                       | Number<br>684<br>537<br>417<br>331<br>1,399<br>4,266<br>2,507<br>1,716                                                                                                   | Percent<br>4.5%<br>3.5%<br>2.7%<br>2.2%<br>9.2%<br>28.0%<br>16.5%<br>11.3%                                                                                                              | Number<br>685<br>625<br>653<br>582<br>2,323<br>6,765<br>3,292<br>2,612                                                                                                                                | \$97<br><b>sus 2020</b><br>Percent<br>3.0%<br>2.7%<br>2.8%<br>2.5%<br>10.0%<br>29.3%<br>14.2%<br>11.3%                                                                                                                   | 7,698<br>Number<br>790<br>701<br>625<br>619<br>2,033<br>8,128<br>3,904<br>2,703                                                                                                          | Percent<br>3.1%<br>2.7%<br>2.4%<br>2.4%<br>7.9%<br>31.7%<br>15.2%<br>10.6%                                                                                                     | \$119,481<br>Number<br>771<br>691<br>698<br>626<br>1,890<br>7,802<br>4,231<br>2,786                                                                                           | Percent<br>3.0%<br>2.7%<br>2.7%<br>2.4%<br>7.3%<br>30.0%<br>16.3%<br>10.7%                                                                                                                    |
| Per Capita Income<br>Population by Age<br>0 - 4<br>5 - 9<br>10 - 14<br>15 - 19<br>20 - 24<br>25 - 34<br>35 - 44<br>45 - 54<br>55 - 64                                                                                                                                            | Number<br>684<br>537<br>417<br>331<br>1,399<br>4,266<br>2,507<br>1,716<br>1,336                                                                                          | Percent<br>4.5%<br>3.5%<br>2.7%<br>2.2%<br>9.2%<br>28.0%<br>16.5%<br>11.3%<br>8.8%                                                                                                      | Number<br>685<br>625<br>582<br>2,323<br>6,765<br>3,292<br>2,612<br>2,386                                                                                                                              | \$97<br><b>sus 2020</b><br>Percent<br>3.0%<br>2.7%<br>2.8%<br>10.0%<br>29.3%<br>14.2%<br>11.3%<br>10.3%                                                                                                                  | 7,698<br>Number<br>790<br>701<br>625<br>619<br>2,033<br>8,128<br>3,904<br>2,703<br>2,435                                                                                                 | Percent<br>3.1%<br>2.7%<br>2.4%<br>2.4%<br>7.9%<br>31.7%<br>15.2%<br>10.6%<br>9.5%                                                                                             | \$119,481<br>Number<br>771<br>691<br>698<br>626<br>1,890<br>7,802<br>4,231<br>2,786<br>2,323                                                                                  | Percent<br>3.0%<br>2.7%<br>2.7%<br>2.4%<br>7.3%<br>30.0%<br>16.3%<br>10.7%<br>8.9%                                                                                                            |
| Per Capita Income  Population by Age 0 - 4 5 - 9 10 - 14 15 - 19 20 - 24 25 - 34 35 - 44 45 - 54 55 - 64 65 - 74                                                                                                                                                                 | Number<br>684<br>537<br>417<br>331<br>1,399<br>4,266<br>2,507<br>1,716<br>1,336<br>934                                                                                   | Percent<br>4.5%<br>3.5%<br>2.7%<br>2.2%<br>9.2%<br>28.0%<br>16.5%<br>11.3%<br>8.8%<br>6.1%                                                                                              | Number<br>685<br>625<br>582<br>2,323<br>6,765<br>3,292<br>2,612<br>2,386<br>1,730                                                                                                                     | \$97<br>sus 2020<br>Percent<br>3.0%<br>2.7%<br>2.8%<br>2.5%<br>10.0%<br>29.3%<br>14.2%<br>11.3%<br>10.3%<br>7.5%                                                                                                         | 7,698<br>Number<br>790<br>701<br>625<br>619<br>2,033<br>8,128<br>3,904<br>2,703<br>2,435<br>1,929                                                                                        | Percent<br>3.1%<br>2.7%<br>2.4%<br>2.4%<br>7.9%<br>31.7%<br>15.2%<br>10.6%<br>9.5%<br>7.5%                                                                                     | \$119,481<br>Number<br>771<br>691<br>698<br>626<br>1,890<br>7,802<br>4,231<br>2,786<br>2,323<br>2,109                                                                         | Percent<br>3.0%<br>2.7%<br>2.7%<br>2.4%<br>7.3%<br>30.0%<br>16.3%<br>10.7%<br>8.9%<br>8.1%                                                                                                    |
| Per Capita Income  Population by Age 0 - 4 5 - 9 10 - 14 15 - 19 20 - 24 25 - 34 35 - 44 45 - 54 55 - 64 65 - 74 75 - 84                                                                                                                                                         | Number<br>684<br>537<br>417<br>331<br>1,399<br>4,266<br>2,507<br>1,716<br>1,336<br>934<br>655                                                                            | Percent<br>4.5%<br>3.5%<br>2.7%<br>2.2%<br>9.2%<br>28.0%<br>16.5%<br>11.3%<br>8.8%<br>6.1%<br>4.3%                                                                                      | Number<br>685<br>625<br>582<br>2,323<br>6,765<br>3,292<br>2,612<br>2,386<br>1,730<br>978                                                                                                              | \$97<br><b>sus 2020</b><br>Percent<br>3.0%<br>2.7%<br>2.8%<br>10.0%<br>29.3%<br>14.2%<br>11.3%<br>10.3%<br>7.5%<br>4.2%                                                                                                  | 7,698<br>Number<br>790<br>701<br>625<br>619<br>2,033<br>8,128<br>3,904<br>2,703<br>2,435<br>1,929<br>1,180                                                                               | Percent<br>3.1%<br>2.7%<br>2.4%<br>7.9%<br>31.7%<br>15.2%<br>10.6%<br>9.5%<br>7.5%<br>4.6%                                                                                     | \$119,481<br>Number<br>771<br>691<br>698<br>626<br>1,890<br>7,802<br>4,231<br>2,786<br>2,323<br>2,109<br>1,425                                                                | Percent<br>3.0%<br>2.7%<br>2.7%<br>2.4%<br>7.3%<br>30.0%<br>16.3%<br>10.7%<br>8.9%<br>8.1%<br>5.5%                                                                                            |
| Per Capita Income  Population by Age 0 - 4 5 - 9 10 - 14 15 - 19 20 - 24 25 - 34 35 - 44 45 - 54 55 - 64 65 - 74                                                                                                                                                                 | Number<br>684<br>537<br>417<br>331<br>1,399<br>4,266<br>2,507<br>1,716<br>1,336<br>934<br>655<br>444                                                                     | Percent<br>4.5%<br>3.5%<br>2.7%<br>2.2%<br>9.2%<br>28.0%<br>16.5%<br>11.3%<br>8.8%<br>6.1%<br>4.3%<br>2.9%                                                                              | Number<br>685<br>625<br>582<br>2,323<br>6,765<br>3,292<br>2,612<br>2,386<br>1,730<br>978<br>493                                                                                                       | \$97<br>sus 2020<br>Percent<br>3.0%<br>2.7%<br>2.8%<br>2.5%<br>10.0%<br>29.3%<br>14.2%<br>11.3%<br>10.3%<br>7.5%<br>4.2%<br>2.1%                                                                                         | 7,698<br>Number<br>790<br>701<br>625<br>619<br>2,033<br>8,128<br>3,904<br>2,703<br>2,435<br>1,929                                                                                        | Percent<br>3.1%<br>2.7%<br>2.4%<br>7.9%<br>31.7%<br>15.2%<br>10.6%<br>9.5%<br>7.5%<br>4.6%<br>2.2%                                                                             | \$119,481<br>Number<br>771<br>691<br>698<br>626<br>1,890<br>7,802<br>4,231<br>2,786<br>2,323<br>2,109                                                                         | Percent<br>3.0%<br>2.7%<br>2.7%<br>2.4%<br>7.3%<br>30.0%<br>16.3%<br>10.7%<br>8.9%<br>8.1%<br>5.5%<br>2.6%                                                                                    |
| Per Capita Income  Population by Age 0 - 4 5 - 9 10 - 14 15 - 19 20 - 24 25 - 34 35 - 44 45 - 54 55 - 64 65 - 74 75 - 84 85+                                                                                                                                                     | Number<br>684<br>537<br>417<br>331<br>1,399<br>4,266<br>2,507<br>1,716<br>1,336<br>934<br>655<br>444<br><b>Ce</b>                                                        | Percent<br>4.5%<br>3.5%<br>2.7%<br>2.2%<br>9.2%<br>28.0%<br>16.5%<br>11.3%<br>8.8%<br>6.1%<br>4.3%<br>2.9%<br>ensus 2010                                                                | Number<br>685<br>625<br>653<br>582<br>2,323<br>6,765<br>3,292<br>2,612<br>2,386<br>1,730<br>978<br>493<br>Cen                                                                                         | \$97<br>sus 2020<br>Percent<br>3.0%<br>2.7%<br>2.8%<br>2.5%<br>10.0%<br>29.3%<br>14.2%<br>11.3%<br>10.3%<br>7.5%<br>4.2%<br>2.1%<br>sus 2020                                                                             | 7,698<br>Number<br>790<br>701<br>625<br>619<br>2,033<br>8,128<br>3,904<br>2,703<br>2,435<br>1,929<br>1,180<br>561                                                                        | Percent<br>3.1%<br>2.7%<br>2.4%<br>7.9%<br>31.7%<br>15.2%<br>10.6%<br>9.5%<br>7.5%<br>4.6%<br>2.2%<br><b>2024</b>                                                              | \$119,481<br>Number<br>771<br>691<br>698<br>626<br>1,890<br>7,802<br>4,231<br>2,786<br>2,323<br>2,109<br>1,425<br>669                                                         | Percent<br>3.0%<br>2.7%<br>2.7%<br>2.4%<br>7.3%<br>30.0%<br>16.3%<br>10.7%<br>8.9%<br>8.1%<br>5.5%<br>2.6%<br><b>2029</b>                                                                     |
| Per Capita Income  Population by Age  0 - 4  5 - 9  10 - 14  15 - 19  20 - 24  25 - 34  35 - 44  45 - 54  55 - 64  65 - 74  75 - 84  85+  Race and Ethnicity                                                                                                                     | Number<br>684<br>537<br>417<br>331<br>1,399<br>4,266<br>2,507<br>1,716<br>1,336<br>934<br>655<br>444<br>655<br>444<br>Ce                                                 | Percent<br>4.5%<br>3.5%<br>2.7%<br>2.2%<br>9.2%<br>28.0%<br>16.5%<br>11.3%<br>8.8%<br>6.1%<br>4.3%<br>2.9%<br>ensus 2010<br>Percent                                                     | Number<br>685<br>625<br>653<br>582<br>2,323<br>6,765<br>3,292<br>2,612<br>2,386<br>1,730<br>978<br>493<br><b>Cen</b><br>Number                                                                        | \$97<br>sus 2020<br>Percent<br>3.0%<br>2.7%<br>2.8%<br>2.5%<br>10.0%<br>29.3%<br>14.2%<br>11.3%<br>10.3%<br>7.5%<br>4.2%<br>2.1%<br>sus 2020<br>Percent                                                                  | 7,698<br>Number<br>790<br>701<br>625<br>619<br>2,033<br>8,128<br>3,904<br>2,703<br>2,435<br>1,929<br>1,180<br>561<br>Number                                                              | Percent<br>3.1%<br>2.7%<br>2.4%<br>2.4%<br>7.9%<br>31.7%<br>15.2%<br>10.6%<br>9.5%<br>7.5%<br>4.6%<br>2.2%<br>2024<br>Percent                                                  | \$119,481<br>Number<br>771<br>691<br>698<br>626<br>1,890<br>7,802<br>4,231<br>2,786<br>2,323<br>2,109<br>1,425<br>669<br>Number                                               | Percent<br>3.0%<br>2.7%<br>2.7%<br>2.4%<br>7.3%<br>30.0%<br>16.3%<br>10.7%<br>8.9%<br>8.1%<br>5.5%<br>2.6%<br><b>2029</b><br>Percent                                                          |
| Per Capita Income  Population by Age 0 - 4 5 - 9 10 - 14 15 - 19 20 - 24 25 - 34 35 - 44 45 - 54 55 - 64 65 - 74 75 - 84 85+                                                                                                                                                     | Number<br>684<br>537<br>417<br>331<br>1,399<br>4,266<br>2,507<br>1,716<br>1,336<br>934<br>655<br>444<br>655<br>444<br>Ce<br>Number<br>11,280                             | Percent<br>4.5%<br>3.5%<br>2.7%<br>2.2%<br>9.2%<br>28.0%<br>16.5%<br>11.3%<br>8.8%<br>6.1%<br>4.3%<br>2.9%<br>2.9%<br>Percent<br>74.1%                                                  | Number<br>685<br>625<br>653<br>582<br>2,323<br>6,765<br>3,292<br>2,612<br>2,386<br>1,730<br>978<br>493<br>Cen<br>Number<br>14,894                                                                     | \$97<br><b>sus 2020</b><br>Percent<br>3.0%<br>2.7%<br>2.8%<br>10.0%<br>29.3%<br>10.0%<br>29.3%<br>14.2%<br>11.3%<br>10.3%<br>7.5%<br>4.2%<br>2.1%<br><b>sus 2020</b><br>Percent<br>64.4%                                 | 7,698<br>Number<br>790<br>701<br>625<br>619<br>2,033<br>8,128<br>3,904<br>2,703<br>2,435<br>1,929<br>1,180<br>561<br>Number<br>16,238                                                    | Percent<br>3.1%<br>2.7%<br>2.4%<br>2.4%<br>7.9%<br>31.7%<br>15.2%<br>10.6%<br>9.5%<br>7.5%<br>4.6%<br>2.2%<br>2024<br>Percent<br>63.4%                                         | \$119,481<br>Number<br>771<br>691<br>698<br>626<br>1,890<br>7,802<br>4,231<br>2,786<br>2,323<br>2,109<br>1,425<br>669<br>Number<br>15,945                                     | Percent<br>3.0%<br>2.7%<br>2.7%<br>2.4%<br>7.3%<br>30.0%<br>16.3%<br>10.7%<br>8.9%<br>8.1%<br>5.5%<br>2.6%<br>2029<br>Percent<br>61.3%                                                        |
| Per Capita Income  Population by Age  0 - 4  5 - 9  10 - 14  15 - 19  20 - 24  25 - 34  35 - 44  45 - 54  55 - 64  65 - 74  75 - 84  85+  Race and Ethnicity White Alone                                                                                                         | Number<br>684<br>537<br>417<br>331<br>1,399<br>4,266<br>2,507<br>1,716<br>1,336<br>934<br>655<br>444<br>655<br>444<br>Ce                                                 | Percent<br>4.5%<br>3.5%<br>2.7%<br>2.2%<br>9.2%<br>28.0%<br>16.5%<br>11.3%<br>8.8%<br>6.1%<br>4.3%<br>2.9%<br>ensus 2010<br>Percent                                                     | Number<br>685<br>625<br>653<br>582<br>2,323<br>6,765<br>3,292<br>2,612<br>2,386<br>1,730<br>978<br>493<br><b>Cen</b><br>Number                                                                        | \$97<br>sus 2020<br>Percent<br>3.0%<br>2.7%<br>2.8%<br>2.5%<br>10.0%<br>29.3%<br>14.2%<br>11.3%<br>10.3%<br>7.5%<br>4.2%<br>2.1%<br>sus 2020<br>Percent                                                                  | 7,698<br>Number<br>790<br>701<br>625<br>619<br>2,033<br>8,128<br>3,904<br>2,703<br>2,435<br>1,929<br>1,180<br>561<br>Number                                                              | Percent<br>3.1%<br>2.7%<br>2.4%<br>2.4%<br>7.9%<br>31.7%<br>15.2%<br>10.6%<br>9.5%<br>7.5%<br>4.6%<br>2.2%<br>2024<br>Percent                                                  | \$119,481<br>Number<br>771<br>691<br>698<br>626<br>1,890<br>7,802<br>4,231<br>2,786<br>2,323<br>2,109<br>1,425<br>669<br>Number                                               | Percent<br>3.0%<br>2.7%<br>2.7%<br>2.4%<br>7.3%<br>30.0%<br>16.3%<br>10.7%<br>8.9%<br>8.1%<br>5.5%<br>2.6%<br>2.6%<br>Percent                                                                 |
| Per Capita Income  Population by Age  0 - 4  5 - 9  10 - 14  15 - 19  20 - 24  25 - 34  35 - 44  45 - 54  55 - 64  65 - 74  75 - 84  85+  Race and Ethnicity  White Alone Black Alone                                                                                            | Number<br>684<br>537<br>417<br>331<br>1,399<br>4,266<br>2,507<br>1,716<br>1,336<br>934<br>655<br>444<br>Ce<br>Number<br>11,280<br>2,007                                  | Percent<br>4.5%<br>3.5%<br>2.7%<br>2.2%<br>9.2%<br>28.0%<br>16.5%<br>11.3%<br>8.8%<br>6.1%<br>4.3%<br>2.9%<br>Percent<br>74.1%<br>13.2%<br>0.2%                                         | Number<br>685<br>625<br>582<br>2,323<br>6,765<br>3,292<br>2,612<br>2,386<br>1,730<br>978<br>493<br><b>Cen</b><br>Number<br>14,894<br>3,842                                                            | \$97<br><b>sus 2020</b><br>Percent<br>3.0%<br>2.7%<br>2.8%<br>10.0%<br>29.3%<br>10.0%<br>29.3%<br>14.2%<br>11.3%<br>10.3%<br>7.5%<br>4.2%<br>2.1%<br><b>sus 2020</b><br>Percent<br>64.4%<br>16.6%<br>0.4%                | 7,698<br>Number<br>790<br>701<br>625<br>619<br>2,033<br>8,128<br>3,904<br>2,703<br>2,435<br>1,929<br>1,180<br>561<br>Number<br>16,238<br>4,267<br>98                                     | Percent<br>3.1%<br>2.7%<br>2.4%<br>2.4%<br>31.7%<br>15.2%<br>10.6%<br>9.5%<br>7.5%<br>4.6%<br>2.2%<br><b>2024</b><br>Percent<br>63.4%<br>16.7%<br>0.4%                         | \$119,481<br>Number<br>771<br>691<br>698<br>626<br>1,890<br>7,802<br>4,231<br>2,786<br>2,323<br>2,109<br>1,425<br>669<br>Number<br>15,945<br>4,459<br>98                      | Percent<br>3.0%<br>2.7%<br>2.7%<br>2.4%<br>7.3%<br>30.0%<br>16.3%<br>10.7%<br>8.9%<br>8.1%<br>5.5%<br>2.6%<br><b>2029</b><br>Percent<br>61.3%<br>17.1%<br>0.4%                                |
| Per Capita Income  Population by Age 0 - 4 5 - 9 10 - 14 15 - 19 20 - 24 25 - 34 35 - 44 45 - 54 55 - 64 65 - 74 75 - 84 85+  Race and Ethnicity White Alone Black Alone American Indian Alone                                                                                   | Number<br>684<br>537<br>417<br>331<br>1,399<br>4,266<br>2,507<br>1,716<br>1,336<br>934<br>655<br>444<br>Ce<br>Number<br>11,280<br>2,007<br>37                            | Percent<br>4.5%<br>3.5%<br>2.7%<br>2.2%<br>9.2%<br>28.0%<br>16.5%<br>11.3%<br>8.8%<br>6.1%<br>4.3%<br>2.9%<br>Percent<br>74.1%<br>13.2%                                                 | Number<br>685<br>625<br>582<br>2,323<br>6,765<br>3,292<br>2,612<br>2,386<br>1,730<br>978<br>493<br>Cen<br>Number<br>14,894<br>3,842<br>99                                                             | \$97<br><b>sus 2020</b><br>Percent<br>3.0%<br>2.7%<br>2.8%<br>2.5%<br>10.0%<br>29.3%<br>14.2%<br>11.3%<br>10.3%<br>7.5%<br>4.2%<br>2.1%<br><b>sus 2020</b><br>Percent<br>64.4%<br>16.6%<br>0.4%<br>7.3%                  | 7,698<br>Number<br>790<br>701<br>625<br>619<br>2,033<br>8,128<br>3,904<br>2,703<br>2,435<br>1,929<br>1,180<br>561<br>Number<br>16,238<br>4,267                                           | Percent<br>3.1%<br>2.7%<br>2.4%<br>2.4%<br>7.9%<br>31.7%<br>15.2%<br>10.6%<br>9.5%<br>7.5%<br>4.6%<br>2.2%<br><b>2024</b><br>Percent<br>63.4%<br>16.7%<br>0.4%<br>8.0%         | \$119,481<br>Number<br>771<br>691<br>698<br>626<br>1,890<br>7,802<br>4,231<br>2,786<br>2,323<br>2,109<br>1,425<br>669<br>Number<br>15,945<br>4,459                            | Percent<br>3.0%<br>2.7%<br>2.7%<br>2.4%<br>7.3%<br>30.0%<br>16.3%<br>10.7%<br>8.9%<br>8.1%<br>5.5%<br>2.6%<br>2.6%<br>2029<br>Percent<br>61.3%<br>17.1%<br>0.4%<br>8.9%                       |
| Per Capita Income  Population by Age 0 - 4 5 - 9 10 - 14 15 - 19 20 - 24 25 - 34 35 - 44 45 - 54 55 - 64 65 - 74 75 - 84 85+  Race and Ethnicity White Alone Black Alone American Indian Alone Asian Alone                                                                       | Number<br>684<br>537<br>417<br>331<br>1,399<br>4,266<br>2,507<br>1,716<br>1,336<br>934<br>655<br>444<br><b>Ce</b><br>Number<br>11,280<br>2,007<br>37<br>862              | Percent<br>4.5%<br>3.5%<br>2.7%<br>2.2%<br>9.2%<br>28.0%<br>16.5%<br>11.3%<br>8.8%<br>6.1%<br>4.3%<br>2.9%<br>2.9%<br>Percent<br>74.1%<br>13.2%<br>0.2%<br>5.7%<br>0.1%                 | Number<br>685<br>625<br>653<br>582<br>2,323<br>6,765<br>3,292<br>2,612<br>2,386<br>1,730<br>978<br>493<br><b>Cen</b><br>Number<br>14,894<br>3,842<br>99<br>1,681                                      | \$97<br><b>sus 2020</b><br>Percent<br>3.0%<br>2.7%<br>2.8%<br>10.0%<br>29.3%<br>14.2%<br>11.3%<br>10.3%<br>7.5%<br>4.2%<br>2.1%<br><b>sus 2020</b><br>Percent<br>64.4%<br>16.6%<br>0.4%<br>7.3%<br>0.0%                  | 7,698<br>Number<br>790<br>701<br>625<br>619<br>2,033<br>8,128<br>3,904<br>2,703<br>2,435<br>1,929<br>1,180<br>561<br>Number<br>16,238<br>4,267<br>98<br>2,047                            | Percent<br>3.1%<br>2.7%<br>2.4%<br>2.4%<br>7.9%<br>31.7%<br>15.2%<br>10.6%<br>9.5%<br>7.5%<br>4.6%<br>2.2%<br><b>2024</b><br>Percent<br>63.4%<br>16.7%<br>0.4%<br>8.0%<br>0.0% | \$119,481<br>Number<br>771<br>691<br>698<br>626<br>1,890<br>7,802<br>4,231<br>2,786<br>2,323<br>2,109<br>1,425<br>669<br>Number<br>15,945<br>4,459<br>98<br>2,305<br>9        | Percent<br>3.0%<br>2.7%<br>2.7%<br>2.4%<br>7.3%<br>30.0%<br>16.3%<br>10.7%<br>8.9%<br>8.1%<br>5.5%<br>2.6%<br>2.6%<br>2.6%<br>2029<br>Percent<br>61.3%<br>17.1%<br>0.4%<br>8.9%<br>0.0%       |
| Per Capita Income  Population by Age  0 - 4  5 - 9  10 - 14  15 - 19  20 - 24  25 - 34  35 - 44  45 - 54  55 - 64  65 - 74  75 - 84  85+  Race and Ethnicity  White Alone Black Alone Black Alone American Indian Alone Asian Alone Pacific Islander Alone                       | Number<br>684<br>537<br>417<br>331<br>1,399<br>4,266<br>2,507<br>1,716<br>1,336<br>934<br>655<br>444<br><b>Ce</b><br>Number<br>11,280<br>2,007<br>37<br>862<br>13        | Percent<br>4.5%<br>3.5%<br>2.7%<br>2.2%<br>9.2%<br>4.2%<br>5.7%<br>28.0%<br>16.5%<br>11.3%<br>4.3%<br>2.9%<br>2.9%<br>4.3%<br>2.9%<br>Percent<br>74.1%<br>13.2%<br>0.2%<br>5.7%<br>0.1% | Number<br>685<br>625<br>653<br>582<br>2,323<br>6,765<br>3,292<br>2,612<br>2,386<br>1,730<br>978<br>493<br><b>Cen</b><br>Number<br>14,894<br>3,842<br>99<br>1,681<br>6<br>790                          | \$97<br><b>sus 2020</b><br>Percent<br>3.0%<br>2.7%<br>2.8%<br>10.0%<br>29.3%<br>10.0%<br>11.3%<br>11.3%<br>10.3%<br>7.5%<br>4.2%<br>2.1%<br><b>sus 2020</b><br>Percent<br>64.4%<br>16.6%<br>0.4%<br>7.3%<br>0.0%<br>3.4% | 7,698<br>Number<br>790<br>701<br>625<br>619<br>2,033<br>8,128<br>3,904<br>2,703<br>2,435<br>1,929<br>1,180<br>561<br>Number<br>16,238<br>4,267<br>98<br>2,047<br>98<br>2,047<br>7<br>880 | Percent<br>3.1%<br>2.7%<br>2.4%<br>7.9%<br>31.7%<br>15.2%<br>10.6%<br>9.5%<br>7.5%<br>4.6%<br>2.2%<br><b>2024</b><br>Percent<br>63.4%<br>16.7%<br>0.4%<br>8.0%<br>0.0%<br>3.4% | \$119,481<br>Number<br>771<br>691<br>698<br>626<br>1,890<br>7,802<br>4,231<br>2,786<br>2,323<br>2,109<br>1,425<br>669<br>Number<br>15,945<br>4,459<br>98<br>2,305<br>9<br>959 | Percent<br>3.0%<br>2.7%<br>2.7%<br>2.4%<br>7.3%<br>30.0%<br>16.3%<br>10.7%<br>8.9%<br>8.1%<br>5.5%<br>2.6%<br>2.6%<br>2029<br>Percent<br>61.3%<br>17.1%<br>0.4%<br>8.9%<br>0.0%<br>3.7%       |
| Per Capita Income  Population by Age  0 - 4  5 - 9  10 - 14  15 - 19  20 - 24  25 - 34  35 - 44  45 - 54  55 - 64  65 - 74  75 - 84  85+  Race and Ethnicity  White Alone Black Alone Black Alone American Indian Alone Asian Alone Pacific Islander Alone Some Other Race Alone | Number<br>684<br>537<br>417<br>331<br>1,399<br>4,266<br>2,507<br>1,716<br>1,336<br>934<br>655<br>444<br><b>Ce</b><br>Number<br>11,280<br>2,007<br>37<br>862<br>13<br>645 | Percent<br>4.5%<br>3.5%<br>2.7%<br>2.2%<br>9.2%<br>28.0%<br>16.5%<br>11.3%<br>8.8%<br>6.1%<br>4.3%<br>2.9%<br>2.9%<br>Percent<br>74.1%<br>13.2%<br>0.2%<br>5.7%<br>0.1%                 | Number<br>685<br>625<br>653<br>582<br>2,323<br>6,765<br>3,292<br>2,612<br>2,386<br>1,730<br>978<br>493<br>078<br>493<br>078<br>493<br>078<br>493<br>078<br>493<br>14,894<br>3,842<br>99<br>1,681<br>6 | \$97<br><b>sus 2020</b><br>Percent<br>3.0%<br>2.7%<br>2.8%<br>10.0%<br>29.3%<br>14.2%<br>11.3%<br>10.3%<br>7.5%<br>4.2%<br>2.1%<br><b>sus 2020</b><br>Percent<br>64.4%<br>16.6%<br>0.4%<br>7.3%<br>0.0%                  | 7,698<br>Number<br>790<br>701<br>625<br>619<br>2,033<br>8,128<br>3,904<br>2,703<br>2,435<br>1,929<br>1,180<br>561<br>Number<br>16,238<br>4,267<br>98<br>2,047<br>7                       | Percent<br>3.1%<br>2.7%<br>2.4%<br>2.4%<br>7.9%<br>31.7%<br>15.2%<br>10.6%<br>9.5%<br>7.5%<br>4.6%<br>2.2%<br><b>2024</b><br>Percent<br>63.4%<br>16.7%<br>0.4%<br>8.0%<br>0.0% | \$119,481<br>Number<br>771<br>691<br>698<br>626<br>1,890<br>7,802<br>4,231<br>2,786<br>2,323<br>2,109<br>1,425<br>669<br>Number<br>15,945<br>4,459<br>98<br>2,305<br>9        | Percent<br>3.0%<br>2.7%<br>2.7%<br>2.4%<br>7.3%<br>30.0%<br>16.3%<br>10.7%<br>8.9%<br>8.1%<br>5.5%<br>2.6%<br>2.6%<br>2.6%<br>2.6%<br>2.6%<br>17.1%<br>61.3%<br>17.1%<br>0.4%<br>8.9%<br>0.0% |
| Per Capita Income  Population by Age  0 - 4  5 - 9  10 - 14  15 - 19  20 - 24  25 - 34  35 - 44  45 - 54  55 - 64  65 - 74  75 - 84  85+  Race and Ethnicity  White Alone Black Alone Black Alone American Indian Alone Asian Alone Pacific Islander Alone Some Other Race Alone | Number<br>684<br>537<br>417<br>331<br>1,399<br>4,266<br>2,507<br>1,716<br>1,336<br>934<br>655<br>444<br><b>Ce</b><br>Number<br>11,280<br>2,007<br>37<br>862<br>13<br>645 | Percent<br>4.5%<br>3.5%<br>2.7%<br>2.2%<br>9.2%<br>4.2%<br>5.7%<br>28.0%<br>16.5%<br>11.3%<br>4.3%<br>2.9%<br>2.9%<br>4.3%<br>2.9%<br>Percent<br>74.1%<br>13.2%<br>0.2%<br>5.7%<br>0.1% | Number<br>685<br>625<br>653<br>582<br>2,323<br>6,765<br>3,292<br>2,612<br>2,386<br>1,730<br>978<br>493<br><b>Cen</b><br>Number<br>14,894<br>3,842<br>99<br>1,681<br>6<br>790                          | \$97<br><b>sus 2020</b><br>Percent<br>3.0%<br>2.7%<br>2.8%<br>10.0%<br>29.3%<br>10.0%<br>11.3%<br>11.3%<br>10.3%<br>7.5%<br>4.2%<br>2.1%<br><b>sus 2020</b><br>Percent<br>64.4%<br>16.6%<br>0.4%<br>7.3%<br>0.0%<br>3.4% | 7,698<br>Number<br>790<br>701<br>625<br>619<br>2,033<br>8,128<br>3,904<br>2,703<br>2,435<br>1,929<br>1,180<br>561<br>Number<br>16,238<br>4,267<br>98<br>2,047<br>98<br>2,047<br>7<br>880 | Percent<br>3.1%<br>2.7%<br>2.4%<br>7.9%<br>31.7%<br>15.2%<br>10.6%<br>9.5%<br>7.5%<br>4.6%<br>2.2%<br><b>2024</b><br>Percent<br>63.4%<br>16.7%<br>0.4%<br>8.0%<br>0.0%<br>3.4% | \$119,481<br>Number<br>771<br>691<br>698<br>626<br>1,890<br>7,802<br>4,231<br>2,786<br>2,323<br>2,109<br>1,425<br>669<br>Number<br>15,945<br>4,459<br>98<br>2,305<br>9<br>959 | Percent<br>3.0%<br>2.7%<br>2.7%<br>2.4%<br>7.3%<br>30.0%<br>16.3%<br>10.7%<br>8.9%<br>8.1%<br>5.5%<br>2.6%<br>2.6%<br>2029<br>Percent<br>61.3%<br>17.1%<br>0.4%<br>8.9%<br>0.0%<br>3.7%       |