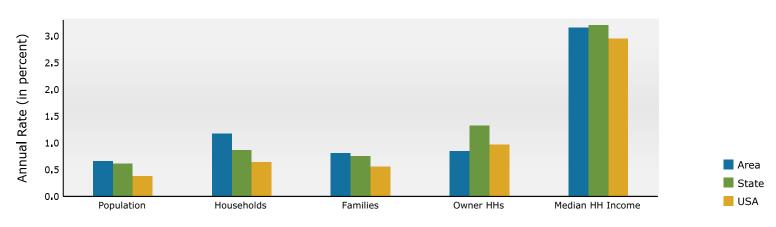

3221 Peachtree Rd, Atlanta, Georgia, 30305 Ring: 1 mile radius

Prepared by Esri

Latitude: 33.84261 Longitude: -84.37304

| •                                                                                                                                                                                                                                                                                |                                                                                                                                                                          |                                                                                                                                                                                         |                                                                                                                                                                                                       |                                                                                                                                                                                                                          |                                                                                                                                                                                          |                                                                                                                                                                                |                                                                                                                                                                               |                                                                                                                                                                                               |
|----------------------------------------------------------------------------------------------------------------------------------------------------------------------------------------------------------------------------------------------------------------------------------|--------------------------------------------------------------------------------------------------------------------------------------------------------------------------|-----------------------------------------------------------------------------------------------------------------------------------------------------------------------------------------|-------------------------------------------------------------------------------------------------------------------------------------------------------------------------------------------------------|--------------------------------------------------------------------------------------------------------------------------------------------------------------------------------------------------------------------------|------------------------------------------------------------------------------------------------------------------------------------------------------------------------------------------|--------------------------------------------------------------------------------------------------------------------------------------------------------------------------------|-------------------------------------------------------------------------------------------------------------------------------------------------------------------------------|-----------------------------------------------------------------------------------------------------------------------------------------------------------------------------------------------|
| Summary                                                                                                                                                                                                                                                                          |                                                                                                                                                                          | Census 2                                                                                                                                                                                |                                                                                                                                                                                                       | Census 202                                                                                                                                                                                                               |                                                                                                                                                                                          | 2024                                                                                                                                                                           |                                                                                                                                                                               | 2029                                                                                                                                                                                          |
| Population                                                                                                                                                                                                                                                                       |                                                                                                                                                                          |                                                                                                                                                                                         | 5,228                                                                                                                                                                                                 | 23,12                                                                                                                                                                                                                    |                                                                                                                                                                                          | 25,608                                                                                                                                                                         |                                                                                                                                                                               | 26,023                                                                                                                                                                                        |
| Households                                                                                                                                                                                                                                                                       |                                                                                                                                                                          |                                                                                                                                                                                         | 9,020                                                                                                                                                                                                 | 14,00                                                                                                                                                                                                                    |                                                                                                                                                                                          | 16,002                                                                                                                                                                         |                                                                                                                                                                               | 16,711                                                                                                                                                                                        |
| Families                                                                                                                                                                                                                                                                         |                                                                                                                                                                          |                                                                                                                                                                                         | 2,720                                                                                                                                                                                                 | 4,19                                                                                                                                                                                                                     |                                                                                                                                                                                          | 4,662                                                                                                                                                                          |                                                                                                                                                                               | 4,817                                                                                                                                                                                         |
| Average Household Size                                                                                                                                                                                                                                                           |                                                                                                                                                                          |                                                                                                                                                                                         | 1.69                                                                                                                                                                                                  | 1.0                                                                                                                                                                                                                      |                                                                                                                                                                                          | 1.58                                                                                                                                                                           |                                                                                                                                                                               | 1.54                                                                                                                                                                                          |
| Owner Occupied Housing Units                                                                                                                                                                                                                                                     |                                                                                                                                                                          |                                                                                                                                                                                         | 8,976                                                                                                                                                                                                 | 4,60                                                                                                                                                                                                                     |                                                                                                                                                                                          | 5,040                                                                                                                                                                          |                                                                                                                                                                               | 5,288                                                                                                                                                                                         |
| Renter Occupied Housing Units                                                                                                                                                                                                                                                    |                                                                                                                                                                          | 5                                                                                                                                                                                       | 5,044                                                                                                                                                                                                 | 9,40                                                                                                                                                                                                                     |                                                                                                                                                                                          | 10,962                                                                                                                                                                         |                                                                                                                                                                               | 11,422                                                                                                                                                                                        |
| Median Age                                                                                                                                                                                                                                                                       |                                                                                                                                                                          |                                                                                                                                                                                         | 34.9                                                                                                                                                                                                  | 34                                                                                                                                                                                                                       | .9                                                                                                                                                                                       | 34.9                                                                                                                                                                           | )                                                                                                                                                                             | 36.1                                                                                                                                                                                          |
| Trends: 2024-2029 Annual Rate                                                                                                                                                                                                                                                    | 9                                                                                                                                                                        |                                                                                                                                                                                         | Area                                                                                                                                                                                                  |                                                                                                                                                                                                                          |                                                                                                                                                                                          | State                                                                                                                                                                          |                                                                                                                                                                               | National                                                                                                                                                                                      |
| Population                                                                                                                                                                                                                                                                       |                                                                                                                                                                          |                                                                                                                                                                                         | 0.32%                                                                                                                                                                                                 |                                                                                                                                                                                                                          |                                                                                                                                                                                          | 0.61%                                                                                                                                                                          |                                                                                                                                                                               | 0.38%                                                                                                                                                                                         |
| Households                                                                                                                                                                                                                                                                       |                                                                                                                                                                          |                                                                                                                                                                                         | 0.87%                                                                                                                                                                                                 |                                                                                                                                                                                                                          |                                                                                                                                                                                          | 0.86%                                                                                                                                                                          |                                                                                                                                                                               | 0.64%                                                                                                                                                                                         |
| Families                                                                                                                                                                                                                                                                         |                                                                                                                                                                          |                                                                                                                                                                                         | 0.66%                                                                                                                                                                                                 |                                                                                                                                                                                                                          |                                                                                                                                                                                          | 0.75%                                                                                                                                                                          |                                                                                                                                                                               | 0.56%                                                                                                                                                                                         |
| Owner HHs                                                                                                                                                                                                                                                                        |                                                                                                                                                                          |                                                                                                                                                                                         | 0.97%                                                                                                                                                                                                 |                                                                                                                                                                                                                          |                                                                                                                                                                                          | 1.32%                                                                                                                                                                          |                                                                                                                                                                               | 0.97%                                                                                                                                                                                         |
| Median Household Income                                                                                                                                                                                                                                                          |                                                                                                                                                                          |                                                                                                                                                                                         | 3.95%                                                                                                                                                                                                 |                                                                                                                                                                                                                          |                                                                                                                                                                                          | 3.20%                                                                                                                                                                          |                                                                                                                                                                               | 2.95%                                                                                                                                                                                         |
| Userscholde bei Tessersch                                                                                                                                                                                                                                                        |                                                                                                                                                                          |                                                                                                                                                                                         |                                                                                                                                                                                                       | NL                                                                                                                                                                                                                       |                                                                                                                                                                                          | 2024                                                                                                                                                                           | Number                                                                                                                                                                        | <b>2029</b>                                                                                                                                                                                   |
| Households by Income                                                                                                                                                                                                                                                             |                                                                                                                                                                          |                                                                                                                                                                                         |                                                                                                                                                                                                       |                                                                                                                                                                                                                          |                                                                                                                                                                                          | Percent                                                                                                                                                                        | Number                                                                                                                                                                        | Percent                                                                                                                                                                                       |
| <\$15,000                                                                                                                                                                                                                                                                        |                                                                                                                                                                          |                                                                                                                                                                                         |                                                                                                                                                                                                       | _                                                                                                                                                                                                                        | L,282                                                                                                                                                                                    | 8.0%                                                                                                                                                                           | 893                                                                                                                                                                           | 5.3%                                                                                                                                                                                          |
| \$15,000 - \$24,999                                                                                                                                                                                                                                                              |                                                                                                                                                                          |                                                                                                                                                                                         |                                                                                                                                                                                                       |                                                                                                                                                                                                                          | 855                                                                                                                                                                                      | 5.3%                                                                                                                                                                           | 500                                                                                                                                                                           | 3.0%                                                                                                                                                                                          |
| \$25,000 - \$34,999                                                                                                                                                                                                                                                              |                                                                                                                                                                          |                                                                                                                                                                                         |                                                                                                                                                                                                       |                                                                                                                                                                                                                          | 697                                                                                                                                                                                      | 4.4%                                                                                                                                                                           | 526                                                                                                                                                                           | 3.1%                                                                                                                                                                                          |
| \$35,000 - \$49,999                                                                                                                                                                                                                                                              |                                                                                                                                                                          |                                                                                                                                                                                         |                                                                                                                                                                                                       | -                                                                                                                                                                                                                        | 601                                                                                                                                                                                      | 3.8%                                                                                                                                                                           | 493                                                                                                                                                                           | 3.0%                                                                                                                                                                                          |
| \$50,000 - \$74,999                                                                                                                                                                                                                                                              |                                                                                                                                                                          |                                                                                                                                                                                         |                                                                                                                                                                                                       |                                                                                                                                                                                                                          | /                                                                                                                                                                                        | 12.0%                                                                                                                                                                          | 1,757                                                                                                                                                                         | 10.5%                                                                                                                                                                                         |
| \$75,000 - \$99,999                                                                                                                                                                                                                                                              |                                                                                                                                                                          |                                                                                                                                                                                         |                                                                                                                                                                                                       |                                                                                                                                                                                                                          |                                                                                                                                                                                          | 13.1%                                                                                                                                                                          | 2,051                                                                                                                                                                         | 12.3%                                                                                                                                                                                         |
| \$100,000 - \$149,999                                                                                                                                                                                                                                                            |                                                                                                                                                                          |                                                                                                                                                                                         |                                                                                                                                                                                                       |                                                                                                                                                                                                                          | ,                                                                                                                                                                                        | 17.6%                                                                                                                                                                          | 3,127                                                                                                                                                                         | 18.7%                                                                                                                                                                                         |
| \$150,000 - \$199,999                                                                                                                                                                                                                                                            |                                                                                                                                                                          |                                                                                                                                                                                         |                                                                                                                                                                                                       |                                                                                                                                                                                                                          | ,                                                                                                                                                                                        | 12.5%                                                                                                                                                                          | 2,655                                                                                                                                                                         | 15.9%                                                                                                                                                                                         |
| \$200,000+                                                                                                                                                                                                                                                                       |                                                                                                                                                                          |                                                                                                                                                                                         |                                                                                                                                                                                                       | 2                                                                                                                                                                                                                        | 3,725                                                                                                                                                                                    | 23.3%                                                                                                                                                                          | 4,709                                                                                                                                                                         | 28.2%                                                                                                                                                                                         |
| Median Household Income                                                                                                                                                                                                                                                          |                                                                                                                                                                          |                                                                                                                                                                                         |                                                                                                                                                                                                       | ¢104                                                                                                                                                                                                                     | 5,955                                                                                                                                                                                    |                                                                                                                                                                                | \$129,790                                                                                                                                                                     |                                                                                                                                                                                               |
|                                                                                                                                                                                                                                                                                  |                                                                                                                                                                          |                                                                                                                                                                                         |                                                                                                                                                                                                       |                                                                                                                                                                                                                          |                                                                                                                                                                                          |                                                                                                                                                                                |                                                                                                                                                                               |                                                                                                                                                                                               |
|                                                                                                                                                                                                                                                                                  |                                                                                                                                                                          |                                                                                                                                                                                         |                                                                                                                                                                                                       | ¢156                                                                                                                                                                                                                     |                                                                                                                                                                                          |                                                                                                                                                                                |                                                                                                                                                                               |                                                                                                                                                                                               |
| Average Household Income                                                                                                                                                                                                                                                         |                                                                                                                                                                          |                                                                                                                                                                                         |                                                                                                                                                                                                       |                                                                                                                                                                                                                          | 5,794<br>7 698                                                                                                                                                                           |                                                                                                                                                                                | \$186,748                                                                                                                                                                     |                                                                                                                                                                                               |
| Per Capita Income                                                                                                                                                                                                                                                                | Ce                                                                                                                                                                       | onsus 2010                                                                                                                                                                              | Cen                                                                                                                                                                                                   | \$97                                                                                                                                                                                                                     | 5,794<br>7,698                                                                                                                                                                           | 2024                                                                                                                                                                           | \$186,748<br>\$119,481                                                                                                                                                        | 2029                                                                                                                                                                                          |
| Per Capita Income                                                                                                                                                                                                                                                                |                                                                                                                                                                          | ensus 2010                                                                                                                                                                              |                                                                                                                                                                                                       | \$97<br>sus 2020                                                                                                                                                                                                         | 7,698                                                                                                                                                                                    | 2024<br>Percent                                                                                                                                                                | \$119,481                                                                                                                                                                     | 2029<br>Percent                                                                                                                                                                               |
| Per Capita Income Population by Age                                                                                                                                                                                                                                              | Number                                                                                                                                                                   | Percent                                                                                                                                                                                 | Number                                                                                                                                                                                                | \$97<br><b>sus 2020</b><br>Percent                                                                                                                                                                                       | 7,698<br>Number                                                                                                                                                                          | Percent                                                                                                                                                                        | \$119,481<br>Number                                                                                                                                                           | Percent                                                                                                                                                                                       |
| Per Capita Income Population by Age 0 - 4                                                                                                                                                                                                                                        | Number<br>684                                                                                                                                                            | Percent<br>4.5%                                                                                                                                                                         | Number<br>685                                                                                                                                                                                         | \$97<br><b>sus 2020</b><br>Percent<br>3.0%                                                                                                                                                                               | 7,698<br>Number<br>790                                                                                                                                                                   | Percent<br>3.1%                                                                                                                                                                | \$119,481<br>Number<br>771                                                                                                                                                    | Percent<br>3.0%                                                                                                                                                                               |
| Per Capita Income Population by Age 0 - 4 5 - 9                                                                                                                                                                                                                                  | Number<br>684<br>537                                                                                                                                                     | Percent<br>4.5%<br>3.5%                                                                                                                                                                 | Number<br>685<br>625                                                                                                                                                                                  | \$97<br><b>sus 2020</b><br>Percent<br>3.0%<br>2.7%                                                                                                                                                                       | 7,698<br>Number<br>790<br>701                                                                                                                                                            | Percent<br>3.1%<br>2.7%                                                                                                                                                        | \$119,481<br>Number<br>771<br>691                                                                                                                                             | Percent<br>3.0%<br>2.7%                                                                                                                                                                       |
| Per Capita Income<br>Population by Age<br>0 - 4<br>5 - 9<br>10 - 14                                                                                                                                                                                                              | Number<br>684<br>537<br>417                                                                                                                                              | Percent<br>4.5%<br>3.5%<br>2.7%                                                                                                                                                         | Number<br>685<br>625<br>653                                                                                                                                                                           | \$97<br><b>sus 2020</b><br>Percent<br>3.0%<br>2.7%<br>2.8%                                                                                                                                                               | 7,698<br>Number<br>790<br>701<br>625                                                                                                                                                     | Percent<br>3.1%<br>2.7%<br>2.4%                                                                                                                                                | \$119,481<br>Number<br>771<br>691<br>698                                                                                                                                      | Percent<br>3.0%<br>2.7%<br>2.7%                                                                                                                                                               |
| Per Capita Income<br>Population by Age<br>0 - 4<br>5 - 9<br>10 - 14<br>15 - 19                                                                                                                                                                                                   | Number<br>684<br>537<br>417<br>331                                                                                                                                       | Percent<br>4.5%<br>3.5%<br>2.7%<br>2.2%                                                                                                                                                 | Number<br>685<br>625<br>653<br>582                                                                                                                                                                    | \$97<br><b>sus 2020</b><br>Percent<br>3.0%<br>2.7%<br>2.8%<br>2.5%                                                                                                                                                       | 7,698<br>Number<br>790<br>701<br>625<br>619                                                                                                                                              | Percent<br>3.1%<br>2.7%<br>2.4%<br>2.4%                                                                                                                                        | \$119,481<br>Number<br>771<br>691<br>698<br>626                                                                                                                               | Percent<br>3.0%<br>2.7%<br>2.7%<br>2.4%                                                                                                                                                       |
| Per Capita Income<br>Population by Age<br>0 - 4<br>5 - 9<br>10 - 14<br>15 - 19<br>20 - 24                                                                                                                                                                                        | Number<br>684<br>537<br>417<br>331<br>1,399                                                                                                                              | Percent<br>4.5%<br>3.5%<br>2.7%<br>2.2%<br>9.2%                                                                                                                                         | Number<br>685<br>625<br>653<br>582<br>2,323                                                                                                                                                           | \$97<br><b>sus 2020</b><br>Percent<br>3.0%<br>2.7%<br>2.8%<br>2.5%<br>10.0%                                                                                                                                              | 7,698<br>Number<br>790<br>701<br>625<br>619<br>2,033                                                                                                                                     | Percent<br>3.1%<br>2.7%<br>2.4%<br>2.4%<br>7.9%                                                                                                                                | \$119,481<br>Number<br>771<br>691<br>698<br>626<br>1,890                                                                                                                      | Percent<br>3.0%<br>2.7%<br>2.7%<br>2.4%<br>7.3%                                                                                                                                               |
| Per Capita Income  Population by Age 0 - 4 5 - 9 10 - 14 15 - 19 20 - 24 25 - 34                                                                                                                                                                                                 | Number<br>684<br>537<br>417<br>331<br>1,399<br>4,266                                                                                                                     | Percent<br>4.5%<br>3.5%<br>2.7%<br>2.2%<br>9.2%<br>28.0%                                                                                                                                | Number<br>685<br>625<br>653<br>582<br>2,323<br>6,765                                                                                                                                                  | \$97<br>sus 2020<br>Percent<br>3.0%<br>2.7%<br>2.8%<br>2.5%<br>10.0%<br>29.3%                                                                                                                                            | 7,698<br>Number<br>790<br>701<br>625<br>619<br>2,033<br>8,128                                                                                                                            | Percent<br>3.1%<br>2.7%<br>2.4%<br>2.4%<br>7.9%<br>31.7%                                                                                                                       | \$119,481<br>Number<br>771<br>691<br>698<br>626<br>1,890<br>7,802                                                                                                             | Percent<br>3.0%<br>2.7%<br>2.7%<br>2.4%<br>7.3%<br>30.0%                                                                                                                                      |
| Per Capita Income  Population by Age 0 - 4 5 - 9 10 - 14 15 - 19 20 - 24 25 - 34 35 - 44                                                                                                                                                                                         | Number<br>684<br>537<br>417<br>331<br>1,399<br>4,266<br>2,507                                                                                                            | Percent<br>4.5%<br>3.5%<br>2.7%<br>2.2%<br>9.2%<br>28.0%<br>16.5%                                                                                                                       | Number<br>685<br>625<br>653<br>582<br>2,323<br>6,765<br>3,292                                                                                                                                         | \$97<br><b>sus 2020</b><br>Percent<br>3.0%<br>2.7%<br>2.8%<br>2.5%<br>10.0%                                                                                                                                              | 7,698<br>Number<br>790<br>701<br>625<br>619<br>2,033<br>8,128<br>3,904                                                                                                                   | Percent<br>3.1%<br>2.7%<br>2.4%<br>2.4%<br>7.9%<br>31.7%<br>15.2%                                                                                                              | \$119,481<br>Number<br>771<br>691<br>698<br>626<br>1,890<br>7,802<br>4,231                                                                                                    | Percent<br>3.0%<br>2.7%<br>2.7%<br>2.4%<br>7.3%<br>30.0%<br>16.3%                                                                                                                             |
| Per Capita Income<br>Population by Age<br>0 - 4<br>5 - 9<br>10 - 14<br>15 - 19<br>20 - 24<br>25 - 34<br>35 - 44<br>45 - 54                                                                                                                                                       | Number<br>684<br>537<br>417<br>331<br>1,399<br>4,266<br>2,507<br>1,716                                                                                                   | Percent<br>4.5%<br>3.5%<br>2.7%<br>2.2%<br>9.2%<br>28.0%<br>16.5%<br>11.3%                                                                                                              | Number<br>685<br>625<br>653<br>582<br>2,323<br>6,765<br>3,292<br>2,612                                                                                                                                | \$97<br><b>sus 2020</b><br>Percent<br>3.0%<br>2.7%<br>2.8%<br>2.5%<br>10.0%<br>29.3%<br>14.2%<br>11.3%                                                                                                                   | 7,698<br>Number<br>790<br>701<br>625<br>619<br>2,033<br>8,128<br>3,904<br>2,703                                                                                                          | Percent<br>3.1%<br>2.7%<br>2.4%<br>2.4%<br>7.9%<br>31.7%<br>15.2%<br>10.6%                                                                                                     | \$119,481<br>Number<br>771<br>691<br>698<br>626<br>1,890<br>7,802<br>4,231<br>2,786                                                                                           | Percent<br>3.0%<br>2.7%<br>2.7%<br>2.4%<br>7.3%<br>30.0%<br>16.3%<br>10.7%                                                                                                                    |
| Per Capita Income<br>Population by Age<br>0 - 4<br>5 - 9<br>10 - 14<br>15 - 19<br>20 - 24<br>25 - 34<br>35 - 44<br>45 - 54<br>55 - 64                                                                                                                                            | Number<br>684<br>537<br>417<br>331<br>1,399<br>4,266<br>2,507<br>1,716<br>1,336                                                                                          | Percent<br>4.5%<br>3.5%<br>2.7%<br>2.2%<br>9.2%<br>28.0%<br>16.5%<br>11.3%<br>8.8%                                                                                                      | Number<br>685<br>625<br>582<br>2,323<br>6,765<br>3,292<br>2,612<br>2,386                                                                                                                              | \$97<br><b>sus 2020</b><br>Percent<br>3.0%<br>2.7%<br>2.8%<br>10.0%<br>29.3%<br>14.2%<br>11.3%<br>10.3%                                                                                                                  | 7,698<br>Number<br>790<br>701<br>625<br>619<br>2,033<br>8,128<br>3,904<br>2,703<br>2,435                                                                                                 | Percent<br>3.1%<br>2.7%<br>2.4%<br>2.4%<br>7.9%<br>31.7%<br>15.2%<br>10.6%<br>9.5%                                                                                             | \$119,481<br>Number<br>771<br>691<br>698<br>626<br>1,890<br>7,802<br>4,231<br>2,786<br>2,323                                                                                  | Percent<br>3.0%<br>2.7%<br>2.7%<br>2.4%<br>7.3%<br>30.0%<br>16.3%<br>10.7%<br>8.9%                                                                                                            |
| Per Capita Income  Population by Age 0 - 4 5 - 9 10 - 14 15 - 19 20 - 24 25 - 34 35 - 44 45 - 54 55 - 64 65 - 74                                                                                                                                                                 | Number<br>684<br>537<br>417<br>331<br>1,399<br>4,266<br>2,507<br>1,716<br>1,336<br>934                                                                                   | Percent<br>4.5%<br>3.5%<br>2.7%<br>2.2%<br>9.2%<br>28.0%<br>16.5%<br>11.3%<br>8.8%<br>6.1%                                                                                              | Number<br>685<br>625<br>582<br>2,323<br>6,765<br>3,292<br>2,612<br>2,386<br>1,730                                                                                                                     | \$97<br>sus 2020<br>Percent<br>3.0%<br>2.7%<br>2.8%<br>2.5%<br>10.0%<br>29.3%<br>14.2%<br>11.3%<br>10.3%<br>7.5%                                                                                                         | 7,698<br>Number<br>790<br>701<br>625<br>619<br>2,033<br>8,128<br>3,904<br>2,703<br>2,435<br>1,929                                                                                        | Percent<br>3.1%<br>2.7%<br>2.4%<br>2.4%<br>7.9%<br>31.7%<br>15.2%<br>10.6%<br>9.5%<br>7.5%                                                                                     | \$119,481<br>Number<br>771<br>691<br>698<br>626<br>1,890<br>7,802<br>4,231<br>2,786<br>2,323<br>2,109                                                                         | Percent<br>3.0%<br>2.7%<br>2.7%<br>2.4%<br>7.3%<br>30.0%<br>16.3%<br>10.7%<br>8.9%<br>8.1%                                                                                                    |
| Per Capita Income  Population by Age 0 - 4 5 - 9 10 - 14 15 - 19 20 - 24 25 - 34 35 - 44 45 - 54 55 - 64 65 - 74 75 - 84                                                                                                                                                         | Number<br>684<br>537<br>417<br>331<br>1,399<br>4,266<br>2,507<br>1,716<br>1,336<br>934<br>655                                                                            | Percent<br>4.5%<br>3.5%<br>2.7%<br>2.2%<br>9.2%<br>28.0%<br>16.5%<br>11.3%<br>8.8%<br>6.1%<br>4.3%                                                                                      | Number<br>685<br>625<br>582<br>2,323<br>6,765<br>3,292<br>2,612<br>2,386<br>1,730<br>978                                                                                                              | \$97<br><b>sus 2020</b><br>Percent<br>3.0%<br>2.7%<br>2.8%<br>10.0%<br>29.3%<br>14.2%<br>11.3%<br>10.3%<br>7.5%<br>4.2%                                                                                                  | 7,698<br>Number<br>790<br>701<br>625<br>619<br>2,033<br>8,128<br>3,904<br>2,703<br>2,435<br>1,929<br>1,180                                                                               | Percent<br>3.1%<br>2.7%<br>2.4%<br>7.9%<br>31.7%<br>15.2%<br>10.6%<br>9.5%<br>7.5%<br>4.6%                                                                                     | \$119,481<br>Number<br>771<br>691<br>698<br>626<br>1,890<br>7,802<br>4,231<br>2,786<br>2,323<br>2,109<br>1,425                                                                | Percent<br>3.0%<br>2.7%<br>2.7%<br>2.4%<br>7.3%<br>30.0%<br>16.3%<br>10.7%<br>8.9%<br>8.1%<br>5.5%                                                                                            |
| Per Capita Income  Population by Age 0 - 4 5 - 9 10 - 14 15 - 19 20 - 24 25 - 34 35 - 44 45 - 54 55 - 64 65 - 74                                                                                                                                                                 | Number<br>684<br>537<br>417<br>331<br>1,399<br>4,266<br>2,507<br>1,716<br>1,336<br>934<br>655<br>444                                                                     | Percent<br>4.5%<br>3.5%<br>2.7%<br>2.2%<br>9.2%<br>28.0%<br>16.5%<br>11.3%<br>8.8%<br>6.1%<br>4.3%<br>2.9%                                                                              | Number<br>685<br>625<br>582<br>2,323<br>6,765<br>3,292<br>2,612<br>2,386<br>1,730<br>978<br>493                                                                                                       | \$97<br>sus 2020<br>Percent<br>3.0%<br>2.7%<br>2.8%<br>2.5%<br>10.0%<br>29.3%<br>14.2%<br>11.3%<br>10.3%<br>7.5%<br>4.2%<br>2.1%                                                                                         | 7,698<br>Number<br>790<br>701<br>625<br>619<br>2,033<br>8,128<br>3,904<br>2,703<br>2,435<br>1,929                                                                                        | Percent<br>3.1%<br>2.7%<br>2.4%<br>7.9%<br>31.7%<br>15.2%<br>10.6%<br>9.5%<br>7.5%<br>4.6%<br>2.2%                                                                             | \$119,481<br>Number<br>771<br>691<br>698<br>626<br>1,890<br>7,802<br>4,231<br>2,786<br>2,323<br>2,109                                                                         | Percent<br>3.0%<br>2.7%<br>2.7%<br>2.4%<br>7.3%<br>30.0%<br>16.3%<br>10.7%<br>8.9%<br>8.1%<br>5.5%<br>2.6%                                                                                    |
| Per Capita Income  Population by Age 0 - 4 5 - 9 10 - 14 15 - 19 20 - 24 25 - 34 35 - 44 45 - 54 55 - 64 65 - 74 75 - 84 85+                                                                                                                                                     | Number<br>684<br>537<br>417<br>331<br>1,399<br>4,266<br>2,507<br>1,716<br>1,336<br>934<br>655<br>444<br><b>Ce</b>                                                        | Percent<br>4.5%<br>3.5%<br>2.7%<br>2.2%<br>9.2%<br>28.0%<br>16.5%<br>11.3%<br>8.8%<br>6.1%<br>4.3%<br>2.9%<br>ensus 2010                                                                | Number<br>685<br>625<br>653<br>582<br>2,323<br>6,765<br>3,292<br>2,612<br>2,386<br>1,730<br>978<br>493<br>Cen                                                                                         | \$97<br>sus 2020<br>Percent<br>3.0%<br>2.7%<br>2.8%<br>2.5%<br>10.0%<br>29.3%<br>14.2%<br>11.3%<br>10.3%<br>7.5%<br>4.2%<br>2.1%<br>sus 2020                                                                             | 7,698<br>Number<br>790<br>701<br>625<br>619<br>2,033<br>8,128<br>3,904<br>2,703<br>2,435<br>1,929<br>1,180<br>561                                                                        | Percent<br>3.1%<br>2.7%<br>2.4%<br>7.9%<br>31.7%<br>15.2%<br>10.6%<br>9.5%<br>7.5%<br>4.6%<br>2.2%<br><b>2024</b>                                                              | \$119,481<br>Number<br>771<br>691<br>698<br>626<br>1,890<br>7,802<br>4,231<br>2,786<br>2,323<br>2,109<br>1,425<br>669                                                         | Percent<br>3.0%<br>2.7%<br>2.7%<br>2.4%<br>7.3%<br>30.0%<br>16.3%<br>10.7%<br>8.9%<br>8.1%<br>5.5%<br>2.6%<br><b>2029</b>                                                                     |
| Per Capita Income  Population by Age  0 - 4  5 - 9  10 - 14  15 - 19  20 - 24  25 - 34  35 - 44  45 - 54  55 - 64  65 - 74  75 - 84  85+  Race and Ethnicity                                                                                                                     | Number<br>684<br>537<br>417<br>331<br>1,399<br>4,266<br>2,507<br>1,716<br>1,336<br>934<br>655<br>444<br>655<br>444<br>Ce                                                 | Percent<br>4.5%<br>3.5%<br>2.7%<br>2.2%<br>9.2%<br>28.0%<br>16.5%<br>11.3%<br>8.8%<br>6.1%<br>4.3%<br>2.9%<br>ensus 2010<br>Percent                                                     | Number<br>685<br>625<br>653<br>582<br>2,323<br>6,765<br>3,292<br>2,612<br>2,386<br>1,730<br>978<br>493<br><b>Cen</b><br>Number                                                                        | \$97<br>sus 2020<br>Percent<br>3.0%<br>2.7%<br>2.8%<br>2.5%<br>10.0%<br>29.3%<br>14.2%<br>11.3%<br>10.3%<br>7.5%<br>4.2%<br>2.1%<br>sus 2020<br>Percent                                                                  | 7,698<br>Number<br>790<br>701<br>625<br>619<br>2,033<br>8,128<br>3,904<br>2,703<br>2,435<br>1,929<br>1,180<br>561<br>Number                                                              | Percent<br>3.1%<br>2.7%<br>2.4%<br>2.4%<br>7.9%<br>31.7%<br>15.2%<br>10.6%<br>9.5%<br>7.5%<br>4.6%<br>2.2%<br>2024<br>Percent                                                  | \$119,481<br>Number<br>771<br>691<br>698<br>626<br>1,890<br>7,802<br>4,231<br>2,786<br>2,323<br>2,109<br>1,425<br>669<br>Number                                               | Percent<br>3.0%<br>2.7%<br>2.7%<br>2.4%<br>7.3%<br>30.0%<br>16.3%<br>10.7%<br>8.9%<br>8.1%<br>5.5%<br>2.6%<br><b>2029</b><br>Percent                                                          |
| Per Capita Income  Population by Age 0 - 4 5 - 9 10 - 14 15 - 19 20 - 24 25 - 34 35 - 44 45 - 54 55 - 64 65 - 74 75 - 84 85+                                                                                                                                                     | Number<br>684<br>537<br>417<br>331<br>1,399<br>4,266<br>2,507<br>1,716<br>1,336<br>934<br>655<br>444<br>655<br>444<br>Ce<br>Number<br>11,280                             | Percent<br>4.5%<br>3.5%<br>2.7%<br>2.2%<br>9.2%<br>28.0%<br>16.5%<br>11.3%<br>8.8%<br>6.1%<br>4.3%<br>2.9%<br>2.9%<br>Percent<br>74.1%                                                  | Number<br>685<br>625<br>653<br>582<br>2,323<br>6,765<br>3,292<br>2,612<br>2,386<br>1,730<br>978<br>493<br>Cen<br>Number<br>14,894                                                                     | \$97<br><b>sus 2020</b><br>Percent<br>3.0%<br>2.7%<br>2.8%<br>10.0%<br>29.3%<br>10.0%<br>29.3%<br>14.2%<br>11.3%<br>10.3%<br>7.5%<br>4.2%<br>2.1%<br><b>sus 2020</b><br>Percent<br>64.4%                                 | 7,698<br>Number<br>790<br>701<br>625<br>619<br>2,033<br>8,128<br>3,904<br>2,703<br>2,435<br>1,929<br>1,180<br>561<br>Number<br>16,238                                                    | Percent<br>3.1%<br>2.7%<br>2.4%<br>2.4%<br>7.9%<br>31.7%<br>15.2%<br>10.6%<br>9.5%<br>7.5%<br>4.6%<br>2.2%<br>2024<br>Percent<br>63.4%                                         | \$119,481<br>Number<br>771<br>691<br>698<br>626<br>1,890<br>7,802<br>4,231<br>2,786<br>2,323<br>2,109<br>1,425<br>669<br>Number<br>15,945                                     | Percent<br>3.0%<br>2.7%<br>2.7%<br>2.4%<br>7.3%<br>30.0%<br>16.3%<br>10.7%<br>8.9%<br>8.1%<br>5.5%<br>2.6%<br>2029<br>Percent<br>61.3%                                                        |
| Per Capita Income  Population by Age  0 - 4  5 - 9  10 - 14  15 - 19  20 - 24  25 - 34  35 - 44  45 - 54  55 - 64  65 - 74  75 - 84  85+  Race and Ethnicity White Alone                                                                                                         | Number<br>684<br>537<br>417<br>331<br>1,399<br>4,266<br>2,507<br>1,716<br>1,336<br>934<br>655<br>444<br>655<br>444<br>Ce                                                 | Percent<br>4.5%<br>3.5%<br>2.7%<br>2.2%<br>9.2%<br>28.0%<br>16.5%<br>11.3%<br>8.8%<br>6.1%<br>4.3%<br>2.9%<br>ensus 2010<br>Percent                                                     | Number<br>685<br>625<br>653<br>582<br>2,323<br>6,765<br>3,292<br>2,612<br>2,386<br>1,730<br>978<br>493<br><b>Cen</b><br>Number                                                                        | \$97<br>sus 2020<br>Percent<br>3.0%<br>2.7%<br>2.8%<br>2.5%<br>10.0%<br>29.3%<br>14.2%<br>11.3%<br>10.3%<br>7.5%<br>4.2%<br>2.1%<br>sus 2020<br>Percent                                                                  | 7,698<br>Number<br>790<br>701<br>625<br>619<br>2,033<br>8,128<br>3,904<br>2,703<br>2,435<br>1,929<br>1,180<br>561<br>Number                                                              | Percent<br>3.1%<br>2.7%<br>2.4%<br>2.4%<br>7.9%<br>31.7%<br>15.2%<br>10.6%<br>9.5%<br>7.5%<br>4.6%<br>2.2%<br>2024<br>Percent                                                  | \$119,481<br>Number<br>771<br>691<br>698<br>626<br>1,890<br>7,802<br>4,231<br>2,786<br>2,323<br>2,109<br>1,425<br>669<br>Number                                               | Percent<br>3.0%<br>2.7%<br>2.7%<br>2.4%<br>7.3%<br>30.0%<br>16.3%<br>10.7%<br>8.9%<br>8.1%<br>5.5%<br>2.6%<br>2.6%<br>Percent                                                                 |
| Per Capita Income  Population by Age  0 - 4  5 - 9  10 - 14  15 - 19  20 - 24  25 - 34  35 - 44  45 - 54  55 - 64  65 - 74  75 - 84  85+  Race and Ethnicity  White Alone Black Alone                                                                                            | Number<br>684<br>537<br>417<br>331<br>1,399<br>4,266<br>2,507<br>1,716<br>1,336<br>934<br>655<br>444<br>Ce<br>Number<br>11,280<br>2,007                                  | Percent<br>4.5%<br>3.5%<br>2.7%<br>2.2%<br>9.2%<br>28.0%<br>16.5%<br>11.3%<br>8.8%<br>6.1%<br>4.3%<br>2.9%<br>Percent<br>74.1%<br>13.2%<br>0.2%                                         | Number<br>685<br>625<br>582<br>2,323<br>6,765<br>3,292<br>2,612<br>2,386<br>1,730<br>978<br>493<br><b>Cen</b><br>Number<br>14,894<br>3,842                                                            | \$97<br><b>sus 2020</b><br>Percent<br>3.0%<br>2.7%<br>2.8%<br>10.0%<br>29.3%<br>10.0%<br>29.3%<br>14.2%<br>11.3%<br>10.3%<br>7.5%<br>4.2%<br>2.1%<br><b>sus 2020</b><br>Percent<br>64.4%<br>16.6%<br>0.4%                | 7,698<br>Number<br>790<br>701<br>625<br>619<br>2,033<br>8,128<br>3,904<br>2,703<br>2,435<br>1,929<br>1,180<br>561<br>Number<br>16,238<br>4,267<br>98                                     | Percent<br>3.1%<br>2.7%<br>2.4%<br>2.4%<br>31.7%<br>15.2%<br>10.6%<br>9.5%<br>7.5%<br>4.6%<br>2.2%<br><b>2024</b><br>Percent<br>63.4%<br>16.7%<br>0.4%                         | \$119,481<br>Number<br>771<br>691<br>698<br>626<br>1,890<br>7,802<br>4,231<br>2,786<br>2,323<br>2,109<br>1,425<br>669<br>Number<br>15,945<br>4,459<br>98                      | Percent<br>3.0%<br>2.7%<br>2.7%<br>2.4%<br>7.3%<br>30.0%<br>16.3%<br>10.7%<br>8.9%<br>8.1%<br>5.5%<br>2.6%<br><b>2029</b><br>Percent<br>61.3%<br>17.1%<br>0.4%                                |
| Per Capita Income  Population by Age 0 - 4 5 - 9 10 - 14 15 - 19 20 - 24 25 - 34 35 - 44 45 - 54 55 - 64 65 - 74 75 - 84 85+  Race and Ethnicity White Alone Black Alone American Indian Alone                                                                                   | Number<br>684<br>537<br>417<br>331<br>1,399<br>4,266<br>2,507<br>1,716<br>1,336<br>934<br>655<br>444<br>Ce<br>Number<br>11,280<br>2,007<br>37                            | Percent<br>4.5%<br>3.5%<br>2.7%<br>2.2%<br>9.2%<br>28.0%<br>16.5%<br>11.3%<br>8.8%<br>6.1%<br>4.3%<br>2.9%<br>Percent<br>74.1%<br>13.2%                                                 | Number<br>685<br>625<br>582<br>2,323<br>6,765<br>3,292<br>2,612<br>2,386<br>1,730<br>978<br>493<br>Cen<br>Number<br>14,894<br>3,842<br>99                                                             | \$97<br><b>sus 2020</b><br>Percent<br>3.0%<br>2.7%<br>2.8%<br>2.5%<br>10.0%<br>29.3%<br>14.2%<br>11.3%<br>10.3%<br>7.5%<br>4.2%<br>2.1%<br><b>sus 2020</b><br>Percent<br>64.4%<br>16.6%<br>0.4%<br>7.3%                  | 7,698<br>Number<br>790<br>701<br>625<br>619<br>2,033<br>8,128<br>3,904<br>2,703<br>2,435<br>1,929<br>1,180<br>561<br>Number<br>16,238<br>4,267                                           | Percent<br>3.1%<br>2.7%<br>2.4%<br>2.4%<br>7.9%<br>31.7%<br>15.2%<br>10.6%<br>9.5%<br>7.5%<br>4.6%<br>2.2%<br><b>2024</b><br>Percent<br>63.4%<br>16.7%<br>0.4%<br>8.0%         | \$119,481<br>Number<br>771<br>691<br>698<br>626<br>1,890<br>7,802<br>4,231<br>2,786<br>2,323<br>2,109<br>1,425<br>669<br>Number<br>15,945<br>4,459                            | Percent<br>3.0%<br>2.7%<br>2.7%<br>2.4%<br>7.3%<br>30.0%<br>16.3%<br>10.7%<br>8.9%<br>8.1%<br>5.5%<br>2.6%<br>2.6%<br>2029<br>Percent<br>61.3%<br>17.1%<br>0.4%<br>8.9%                       |
| Per Capita Income  Population by Age 0 - 4 5 - 9 10 - 14 15 - 19 20 - 24 25 - 34 35 - 44 45 - 54 55 - 64 65 - 74 75 - 84 85+  Race and Ethnicity White Alone Black Alone American Indian Alone Asian Alone                                                                       | Number<br>684<br>537<br>417<br>331<br>1,399<br>4,266<br>2,507<br>1,716<br>1,336<br>934<br>655<br>444<br><b>Ce</b><br>Number<br>11,280<br>2,007<br>37<br>862              | Percent<br>4.5%<br>3.5%<br>2.7%<br>2.2%<br>9.2%<br>28.0%<br>16.5%<br>11.3%<br>8.8%<br>6.1%<br>4.3%<br>2.9%<br>2.9%<br>Percent<br>74.1%<br>13.2%<br>0.2%<br>5.7%<br>0.1%                 | Number<br>685<br>625<br>653<br>582<br>2,323<br>6,765<br>3,292<br>2,612<br>2,386<br>1,730<br>978<br>493<br><b>Cen</b><br>Number<br>14,894<br>3,842<br>99<br>1,681                                      | \$97<br><b>sus 2020</b><br>Percent<br>3.0%<br>2.7%<br>2.8%<br>10.0%<br>29.3%<br>14.2%<br>11.3%<br>10.3%<br>7.5%<br>4.2%<br>2.1%<br><b>sus 2020</b><br>Percent<br>64.4%<br>16.6%<br>0.4%<br>7.3%<br>0.0%                  | 7,698<br>Number<br>790<br>701<br>625<br>619<br>2,033<br>8,128<br>3,904<br>2,703<br>2,435<br>1,929<br>1,180<br>561<br>Number<br>16,238<br>4,267<br>98<br>2,047                            | Percent<br>3.1%<br>2.7%<br>2.4%<br>2.4%<br>7.9%<br>31.7%<br>15.2%<br>10.6%<br>9.5%<br>7.5%<br>4.6%<br>2.2%<br><b>2024</b><br>Percent<br>63.4%<br>16.7%<br>0.4%<br>8.0%<br>0.0% | \$119,481<br>Number<br>771<br>691<br>698<br>626<br>1,890<br>7,802<br>4,231<br>2,786<br>2,323<br>2,109<br>1,425<br>669<br>Number<br>15,945<br>4,459<br>98<br>2,305<br>9        | Percent<br>3.0%<br>2.7%<br>2.7%<br>2.4%<br>7.3%<br>30.0%<br>16.3%<br>10.7%<br>8.9%<br>8.1%<br>5.5%<br>2.6%<br>2.6%<br>2.6%<br>2029<br>Percent<br>61.3%<br>17.1%<br>0.4%<br>8.9%<br>0.0%       |
| Per Capita Income  Population by Age  0 - 4  5 - 9  10 - 14  15 - 19  20 - 24  25 - 34  35 - 44  45 - 54  55 - 64  65 - 74  75 - 84  85+  Race and Ethnicity  White Alone Black Alone Black Alone American Indian Alone Asian Alone Pacific Islander Alone                       | Number<br>684<br>537<br>417<br>331<br>1,399<br>4,266<br>2,507<br>1,716<br>1,336<br>934<br>655<br>444<br><b>Ce</b><br>Number<br>11,280<br>2,007<br>37<br>862<br>13        | Percent<br>4.5%<br>3.5%<br>2.7%<br>2.2%<br>9.2%<br>4.2%<br>5.7%<br>28.0%<br>16.5%<br>11.3%<br>4.3%<br>2.9%<br>2.9%<br>4.3%<br>2.9%<br>Percent<br>74.1%<br>13.2%<br>0.2%<br>5.7%<br>0.1% | Number<br>685<br>625<br>653<br>582<br>2,323<br>6,765<br>3,292<br>2,612<br>2,386<br>1,730<br>978<br>493<br><b>Cen</b><br>Number<br>14,894<br>3,842<br>99<br>1,681<br>6<br>790                          | \$97<br><b>sus 2020</b><br>Percent<br>3.0%<br>2.7%<br>2.8%<br>10.0%<br>29.3%<br>10.0%<br>11.3%<br>11.3%<br>10.3%<br>7.5%<br>4.2%<br>2.1%<br><b>sus 2020</b><br>Percent<br>64.4%<br>16.6%<br>0.4%<br>7.3%<br>0.0%<br>3.4% | 7,698<br>Number<br>790<br>701<br>625<br>619<br>2,033<br>8,128<br>3,904<br>2,703<br>2,435<br>1,929<br>1,180<br>561<br>Number<br>16,238<br>4,267<br>98<br>2,047<br>98<br>2,047<br>7<br>880 | Percent<br>3.1%<br>2.7%<br>2.4%<br>7.9%<br>31.7%<br>15.2%<br>10.6%<br>9.5%<br>7.5%<br>4.6%<br>2.2%<br><b>2024</b><br>Percent<br>63.4%<br>16.7%<br>0.4%<br>8.0%<br>0.0%<br>3.4% | \$119,481<br>Number<br>771<br>691<br>698<br>626<br>1,890<br>7,802<br>4,231<br>2,786<br>2,323<br>2,109<br>1,425<br>669<br>Number<br>15,945<br>4,459<br>98<br>2,305<br>9<br>959 | Percent<br>3.0%<br>2.7%<br>2.7%<br>2.4%<br>7.3%<br>30.0%<br>16.3%<br>10.7%<br>8.9%<br>8.1%<br>5.5%<br>2.6%<br>2.6%<br>2029<br>Percent<br>61.3%<br>17.1%<br>0.4%<br>8.9%<br>0.0%<br>3.7%       |
| Per Capita Income  Population by Age  0 - 4  5 - 9  10 - 14  15 - 19  20 - 24  25 - 34  35 - 44  45 - 54  55 - 64  65 - 74  75 - 84  85+  Race and Ethnicity  White Alone Black Alone Black Alone American Indian Alone Asian Alone Pacific Islander Alone Some Other Race Alone | Number<br>684<br>537<br>417<br>331<br>1,399<br>4,266<br>2,507<br>1,716<br>1,336<br>934<br>655<br>444<br><b>Ce</b><br>Number<br>11,280<br>2,007<br>37<br>862<br>13<br>645 | Percent<br>4.5%<br>3.5%<br>2.7%<br>2.2%<br>9.2%<br>28.0%<br>16.5%<br>11.3%<br>8.8%<br>6.1%<br>4.3%<br>2.9%<br>2.9%<br>Percent<br>74.1%<br>13.2%<br>0.2%<br>5.7%<br>0.1%                 | Number<br>685<br>625<br>653<br>582<br>2,323<br>6,765<br>3,292<br>2,612<br>2,386<br>1,730<br>978<br>493<br>078<br>493<br>078<br>493<br>078<br>493<br>078<br>493<br>14,894<br>3,842<br>99<br>1,681<br>6 | \$97<br><b>sus 2020</b><br>Percent<br>3.0%<br>2.7%<br>2.8%<br>10.0%<br>29.3%<br>14.2%<br>11.3%<br>10.3%<br>7.5%<br>4.2%<br>2.1%<br><b>sus 2020</b><br>Percent<br>64.4%<br>16.6%<br>0.4%<br>7.3%<br>0.0%                  | 7,698<br>Number<br>790<br>701<br>625<br>619<br>2,033<br>8,128<br>3,904<br>2,703<br>2,435<br>1,929<br>1,180<br>561<br>Number<br>16,238<br>4,267<br>98<br>2,047<br>7                       | Percent<br>3.1%<br>2.7%<br>2.4%<br>2.4%<br>7.9%<br>31.7%<br>15.2%<br>10.6%<br>9.5%<br>7.5%<br>4.6%<br>2.2%<br><b>2024</b><br>Percent<br>63.4%<br>16.7%<br>0.4%<br>8.0%<br>0.0% | \$119,481<br>Number<br>771<br>691<br>698<br>626<br>1,890<br>7,802<br>4,231<br>2,786<br>2,323<br>2,109<br>1,425<br>669<br>Number<br>15,945<br>4,459<br>98<br>2,305<br>9        | Percent<br>3.0%<br>2.7%<br>2.7%<br>2.4%<br>7.3%<br>30.0%<br>16.3%<br>10.7%<br>8.9%<br>8.1%<br>5.5%<br>2.6%<br>2.6%<br>2.6%<br>2.6%<br>2.6%<br>17.1%<br>61.3%<br>17.1%<br>0.4%<br>8.9%<br>0.0% |
| Per Capita Income  Population by Age  0 - 4  5 - 9  10 - 14  15 - 19  20 - 24  25 - 34  35 - 44  45 - 54  55 - 64  65 - 74  75 - 84  85+  Race and Ethnicity  White Alone Black Alone Black Alone American Indian Alone Asian Alone Pacific Islander Alone Some Other Race Alone | Number<br>684<br>537<br>417<br>331<br>1,399<br>4,266<br>2,507<br>1,716<br>1,336<br>934<br>655<br>444<br><b>Ce</b><br>Number<br>11,280<br>2,007<br>37<br>862<br>13<br>645 | Percent<br>4.5%<br>3.5%<br>2.7%<br>2.2%<br>9.2%<br>4.2%<br>5.7%<br>28.0%<br>16.5%<br>11.3%<br>4.3%<br>2.9%<br>2.9%<br>4.3%<br>2.9%<br>Percent<br>74.1%<br>13.2%<br>0.2%<br>5.7%<br>0.1% | Number<br>685<br>625<br>653<br>582<br>2,323<br>6,765<br>3,292<br>2,612<br>2,386<br>1,730<br>978<br>493<br><b>Cen</b><br>Number<br>14,894<br>3,842<br>99<br>1,681<br>6<br>790                          | \$97<br><b>sus 2020</b><br>Percent<br>3.0%<br>2.7%<br>2.8%<br>10.0%<br>29.3%<br>10.0%<br>11.3%<br>11.3%<br>10.3%<br>7.5%<br>4.2%<br>2.1%<br><b>sus 2020</b><br>Percent<br>64.4%<br>16.6%<br>0.4%<br>7.3%<br>0.0%<br>3.4% | 7,698<br>Number<br>790<br>701<br>625<br>619<br>2,033<br>8,128<br>3,904<br>2,703<br>2,435<br>1,929<br>1,180<br>561<br>Number<br>16,238<br>4,267<br>98<br>2,047<br>98<br>2,047<br>7<br>880 | Percent<br>3.1%<br>2.7%<br>2.4%<br>7.9%<br>31.7%<br>15.2%<br>10.6%<br>9.5%<br>7.5%<br>4.6%<br>2.2%<br><b>2024</b><br>Percent<br>63.4%<br>16.7%<br>0.4%<br>8.0%<br>0.0%<br>3.4% | \$119,481<br>Number<br>771<br>691<br>698<br>626<br>1,890<br>7,802<br>4,231<br>2,786<br>2,323<br>2,109<br>1,425<br>669<br>Number<br>15,945<br>4,459<br>98<br>2,305<br>9<br>959 | Percent<br>3.0%<br>2.7%<br>2.7%<br>2.4%<br>7.3%<br>30.0%<br>16.3%<br>10.7%<br>8.9%<br>8.1%<br>5.5%<br>2.6%<br>2.6%<br>2029<br>Percent<br>61.3%<br>17.1%<br>0.4%<br>8.9%<br>0.0%<br>3.7%       |