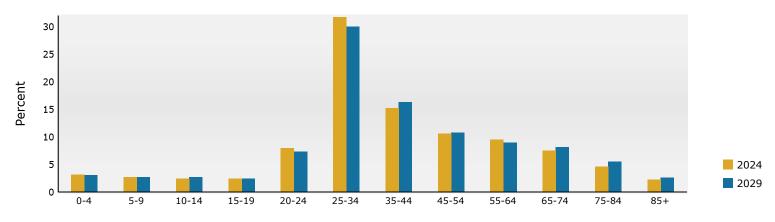

3221 Peachtree Rd, Atlanta, Georgia, 30305 Ring: 1 mile radius

Prepared by Esri

Latitude: 33.84261 Longitude: -84.37304

| •                                                                                                                                                                                                                                                                                |                                                                                                                                                                          |                                                                                                                                                                                         |                                                                                                                                                                                                       |                                                                                                                                                                                                                          |                                                                                                                                                                                          |                                                                                                                                                                                |                                                                                                                                                                               |                                                                                                                                                                                               |
|----------------------------------------------------------------------------------------------------------------------------------------------------------------------------------------------------------------------------------------------------------------------------------|--------------------------------------------------------------------------------------------------------------------------------------------------------------------------|-----------------------------------------------------------------------------------------------------------------------------------------------------------------------------------------|-------------------------------------------------------------------------------------------------------------------------------------------------------------------------------------------------------|--------------------------------------------------------------------------------------------------------------------------------------------------------------------------------------------------------------------------|------------------------------------------------------------------------------------------------------------------------------------------------------------------------------------------|--------------------------------------------------------------------------------------------------------------------------------------------------------------------------------|-------------------------------------------------------------------------------------------------------------------------------------------------------------------------------|-----------------------------------------------------------------------------------------------------------------------------------------------------------------------------------------------|
| Summary                                                                                                                                                                                                                                                                          |                                                                                                                                                                          | Census 2                                                                                                                                                                                |                                                                                                                                                                                                       | Census 202                                                                                                                                                                                                               |                                                                                                                                                                                          | 2024                                                                                                                                                                           |                                                                                                                                                                               | 2029                                                                                                                                                                                          |
| Population                                                                                                                                                                                                                                                                       |                                                                                                                                                                          |                                                                                                                                                                                         | 5,228                                                                                                                                                                                                 | 23,12                                                                                                                                                                                                                    |                                                                                                                                                                                          | 25,608                                                                                                                                                                         |                                                                                                                                                                               | 26,023                                                                                                                                                                                        |
| Households                                                                                                                                                                                                                                                                       |                                                                                                                                                                          |                                                                                                                                                                                         | 9,020                                                                                                                                                                                                 | 14,00                                                                                                                                                                                                                    |                                                                                                                                                                                          | 16,002                                                                                                                                                                         |                                                                                                                                                                               | 16,711                                                                                                                                                                                        |
| Families                                                                                                                                                                                                                                                                         |                                                                                                                                                                          |                                                                                                                                                                                         | 2,720                                                                                                                                                                                                 | 4,19                                                                                                                                                                                                                     |                                                                                                                                                                                          | 4,662                                                                                                                                                                          |                                                                                                                                                                               | 4,817                                                                                                                                                                                         |
| Average Household Size                                                                                                                                                                                                                                                           |                                                                                                                                                                          |                                                                                                                                                                                         | 1.69                                                                                                                                                                                                  | 1.0                                                                                                                                                                                                                      |                                                                                                                                                                                          | 1.58                                                                                                                                                                           |                                                                                                                                                                               | 1.54                                                                                                                                                                                          |
| Owner Occupied Housing Units                                                                                                                                                                                                                                                     |                                                                                                                                                                          |                                                                                                                                                                                         | 8,976                                                                                                                                                                                                 | 4,60                                                                                                                                                                                                                     |                                                                                                                                                                                          | 5,040                                                                                                                                                                          |                                                                                                                                                                               | 5,288                                                                                                                                                                                         |
| Renter Occupied Housing Units                                                                                                                                                                                                                                                    |                                                                                                                                                                          | 5                                                                                                                                                                                       | 5,044                                                                                                                                                                                                 | 9,40                                                                                                                                                                                                                     |                                                                                                                                                                                          | 10,962                                                                                                                                                                         |                                                                                                                                                                               | 11,422                                                                                                                                                                                        |
| Median Age                                                                                                                                                                                                                                                                       |                                                                                                                                                                          |                                                                                                                                                                                         | 34.9                                                                                                                                                                                                  | 34                                                                                                                                                                                                                       | .9                                                                                                                                                                                       | 34.9                                                                                                                                                                           | )                                                                                                                                                                             | 36.1                                                                                                                                                                                          |
| Trends: 2024-2029 Annual Rate                                                                                                                                                                                                                                                    | 9                                                                                                                                                                        |                                                                                                                                                                                         | Area                                                                                                                                                                                                  |                                                                                                                                                                                                                          |                                                                                                                                                                                          | State                                                                                                                                                                          |                                                                                                                                                                               | National                                                                                                                                                                                      |
| Population                                                                                                                                                                                                                                                                       |                                                                                                                                                                          |                                                                                                                                                                                         | 0.32%                                                                                                                                                                                                 |                                                                                                                                                                                                                          |                                                                                                                                                                                          | 0.61%                                                                                                                                                                          |                                                                                                                                                                               | 0.38%                                                                                                                                                                                         |
| Households                                                                                                                                                                                                                                                                       |                                                                                                                                                                          |                                                                                                                                                                                         | 0.87%                                                                                                                                                                                                 |                                                                                                                                                                                                                          |                                                                                                                                                                                          | 0.86%                                                                                                                                                                          |                                                                                                                                                                               | 0.64%                                                                                                                                                                                         |
| Families                                                                                                                                                                                                                                                                         |                                                                                                                                                                          |                                                                                                                                                                                         | 0.66%                                                                                                                                                                                                 |                                                                                                                                                                                                                          |                                                                                                                                                                                          | 0.75%                                                                                                                                                                          |                                                                                                                                                                               | 0.56%                                                                                                                                                                                         |
| Owner HHs                                                                                                                                                                                                                                                                        |                                                                                                                                                                          |                                                                                                                                                                                         | 0.97%                                                                                                                                                                                                 |                                                                                                                                                                                                                          |                                                                                                                                                                                          | 1.32%                                                                                                                                                                          |                                                                                                                                                                               | 0.97%                                                                                                                                                                                         |
| Median Household Income                                                                                                                                                                                                                                                          |                                                                                                                                                                          |                                                                                                                                                                                         | 3.95%                                                                                                                                                                                                 |                                                                                                                                                                                                                          |                                                                                                                                                                                          | 3.20%                                                                                                                                                                          |                                                                                                                                                                               | 2.95%                                                                                                                                                                                         |
| Userscholde bei Tessersch                                                                                                                                                                                                                                                        |                                                                                                                                                                          |                                                                                                                                                                                         |                                                                                                                                                                                                       | NL                                                                                                                                                                                                                       |                                                                                                                                                                                          | 2024                                                                                                                                                                           | Number                                                                                                                                                                        | <b>2029</b>                                                                                                                                                                                   |
| Households by Income                                                                                                                                                                                                                                                             |                                                                                                                                                                          |                                                                                                                                                                                         |                                                                                                                                                                                                       |                                                                                                                                                                                                                          |                                                                                                                                                                                          | Percent                                                                                                                                                                        | Number                                                                                                                                                                        | Percent                                                                                                                                                                                       |
| <\$15,000                                                                                                                                                                                                                                                                        |                                                                                                                                                                          |                                                                                                                                                                                         |                                                                                                                                                                                                       | _                                                                                                                                                                                                                        | L,282                                                                                                                                                                                    | 8.0%                                                                                                                                                                           | 893                                                                                                                                                                           | 5.3%                                                                                                                                                                                          |
| \$15,000 - \$24,999                                                                                                                                                                                                                                                              |                                                                                                                                                                          |                                                                                                                                                                                         |                                                                                                                                                                                                       |                                                                                                                                                                                                                          | 855                                                                                                                                                                                      | 5.3%                                                                                                                                                                           | 500                                                                                                                                                                           | 3.0%                                                                                                                                                                                          |
| \$25,000 - \$34,999                                                                                                                                                                                                                                                              |                                                                                                                                                                          |                                                                                                                                                                                         |                                                                                                                                                                                                       |                                                                                                                                                                                                                          | 697                                                                                                                                                                                      | 4.4%                                                                                                                                                                           | 526                                                                                                                                                                           | 3.1%                                                                                                                                                                                          |
| \$35,000 - \$49,999                                                                                                                                                                                                                                                              |                                                                                                                                                                          |                                                                                                                                                                                         |                                                                                                                                                                                                       | -                                                                                                                                                                                                                        | 601                                                                                                                                                                                      | 3.8%                                                                                                                                                                           | 493                                                                                                                                                                           | 3.0%                                                                                                                                                                                          |
| \$50,000 - \$74,999                                                                                                                                                                                                                                                              |                                                                                                                                                                          |                                                                                                                                                                                         |                                                                                                                                                                                                       |                                                                                                                                                                                                                          | /                                                                                                                                                                                        | 12.0%                                                                                                                                                                          | 1,757                                                                                                                                                                         | 10.5%                                                                                                                                                                                         |
| \$75,000 - \$99,999                                                                                                                                                                                                                                                              |                                                                                                                                                                          |                                                                                                                                                                                         |                                                                                                                                                                                                       |                                                                                                                                                                                                                          |                                                                                                                                                                                          | 13.1%                                                                                                                                                                          | 2,051                                                                                                                                                                         | 12.3%                                                                                                                                                                                         |
| \$100,000 - \$149,999                                                                                                                                                                                                                                                            |                                                                                                                                                                          |                                                                                                                                                                                         |                                                                                                                                                                                                       |                                                                                                                                                                                                                          | ,                                                                                                                                                                                        | 17.6%                                                                                                                                                                          | 3,127                                                                                                                                                                         | 18.7%                                                                                                                                                                                         |
| \$150,000 - \$199,999                                                                                                                                                                                                                                                            |                                                                                                                                                                          |                                                                                                                                                                                         |                                                                                                                                                                                                       |                                                                                                                                                                                                                          | ,                                                                                                                                                                                        | 12.5%                                                                                                                                                                          | 2,655                                                                                                                                                                         | 15.9%                                                                                                                                                                                         |
| \$200,000+                                                                                                                                                                                                                                                                       |                                                                                                                                                                          |                                                                                                                                                                                         |                                                                                                                                                                                                       | 2                                                                                                                                                                                                                        | 3,725                                                                                                                                                                                    | 23.3%                                                                                                                                                                          | 4,709                                                                                                                                                                         | 28.2%                                                                                                                                                                                         |
| Median Household Income                                                                                                                                                                                                                                                          |                                                                                                                                                                          |                                                                                                                                                                                         |                                                                                                                                                                                                       | ¢104                                                                                                                                                                                                                     | 5,955                                                                                                                                                                                    |                                                                                                                                                                                | \$129,790                                                                                                                                                                     |                                                                                                                                                                                               |
|                                                                                                                                                                                                                                                                                  |                                                                                                                                                                          |                                                                                                                                                                                         |                                                                                                                                                                                                       |                                                                                                                                                                                                                          |                                                                                                                                                                                          |                                                                                                                                                                                |                                                                                                                                                                               |                                                                                                                                                                                               |
|                                                                                                                                                                                                                                                                                  |                                                                                                                                                                          |                                                                                                                                                                                         |                                                                                                                                                                                                       | ¢156                                                                                                                                                                                                                     |                                                                                                                                                                                          |                                                                                                                                                                                |                                                                                                                                                                               |                                                                                                                                                                                               |
| Average Household Income                                                                                                                                                                                                                                                         |                                                                                                                                                                          |                                                                                                                                                                                         |                                                                                                                                                                                                       |                                                                                                                                                                                                                          | 5,794<br>7 698                                                                                                                                                                           |                                                                                                                                                                                | \$186,748                                                                                                                                                                     |                                                                                                                                                                                               |
| Per Capita Income                                                                                                                                                                                                                                                                | Ce                                                                                                                                                                       | onsus 2010                                                                                                                                                                              | Cen                                                                                                                                                                                                   | \$97                                                                                                                                                                                                                     | 5,794<br>7,698                                                                                                                                                                           | 2024                                                                                                                                                                           | \$186,748<br>\$119,481                                                                                                                                                        | 2029                                                                                                                                                                                          |
| Per Capita Income                                                                                                                                                                                                                                                                |                                                                                                                                                                          | ensus 2010                                                                                                                                                                              |                                                                                                                                                                                                       | \$97<br>sus 2020                                                                                                                                                                                                         | 7,698                                                                                                                                                                                    | 2024<br>Percent                                                                                                                                                                | \$119,481                                                                                                                                                                     | 2029<br>Percent                                                                                                                                                                               |
| Per Capita Income Population by Age                                                                                                                                                                                                                                              | Number                                                                                                                                                                   | Percent                                                                                                                                                                                 | Number                                                                                                                                                                                                | \$97<br><b>sus 2020</b><br>Percent                                                                                                                                                                                       | 7,698<br>Number                                                                                                                                                                          | Percent                                                                                                                                                                        | \$119,481<br>Number                                                                                                                                                           | Percent                                                                                                                                                                                       |
| Per Capita Income Population by Age 0 - 4                                                                                                                                                                                                                                        | Number<br>684                                                                                                                                                            | Percent<br>4.5%                                                                                                                                                                         | Number<br>685                                                                                                                                                                                         | \$97<br><b>sus 2020</b><br>Percent<br>3.0%                                                                                                                                                                               | 7,698<br>Number<br>790                                                                                                                                                                   | Percent<br>3.1%                                                                                                                                                                | \$119,481<br>Number<br>771                                                                                                                                                    | Percent<br>3.0%                                                                                                                                                                               |
| Per Capita Income Population by Age 0 - 4 5 - 9                                                                                                                                                                                                                                  | Number<br>684<br>537                                                                                                                                                     | Percent<br>4.5%<br>3.5%                                                                                                                                                                 | Number<br>685<br>625                                                                                                                                                                                  | \$97<br><b>sus 2020</b><br>Percent<br>3.0%<br>2.7%                                                                                                                                                                       | 7,698<br>Number<br>790<br>701                                                                                                                                                            | Percent<br>3.1%<br>2.7%                                                                                                                                                        | \$119,481<br>Number<br>771<br>691                                                                                                                                             | Percent<br>3.0%<br>2.7%                                                                                                                                                                       |
| Per Capita Income<br>Population by Age<br>0 - 4<br>5 - 9<br>10 - 14                                                                                                                                                                                                              | Number<br>684<br>537<br>417                                                                                                                                              | Percent<br>4.5%<br>3.5%<br>2.7%                                                                                                                                                         | Number<br>685<br>625<br>653                                                                                                                                                                           | \$97<br><b>sus 2020</b><br>Percent<br>3.0%<br>2.7%<br>2.8%                                                                                                                                                               | 7,698<br>Number<br>790<br>701<br>625                                                                                                                                                     | Percent<br>3.1%<br>2.7%<br>2.4%                                                                                                                                                | \$119,481<br>Number<br>771<br>691<br>698                                                                                                                                      | Percent<br>3.0%<br>2.7%<br>2.7%                                                                                                                                                               |
| Per Capita Income<br>Population by Age<br>0 - 4<br>5 - 9<br>10 - 14<br>15 - 19                                                                                                                                                                                                   | Number<br>684<br>537<br>417<br>331                                                                                                                                       | Percent<br>4.5%<br>3.5%<br>2.7%<br>2.2%                                                                                                                                                 | Number<br>685<br>625<br>653<br>582                                                                                                                                                                    | \$97<br><b>sus 2020</b><br>Percent<br>3.0%<br>2.7%<br>2.8%<br>2.5%                                                                                                                                                       | 7,698<br>Number<br>790<br>701<br>625<br>619                                                                                                                                              | Percent<br>3.1%<br>2.7%<br>2.4%<br>2.4%                                                                                                                                        | \$119,481<br>Number<br>771<br>691<br>698<br>626                                                                                                                               | Percent<br>3.0%<br>2.7%<br>2.7%<br>2.4%                                                                                                                                                       |
| Per Capita Income<br>Population by Age<br>0 - 4<br>5 - 9<br>10 - 14<br>15 - 19<br>20 - 24                                                                                                                                                                                        | Number<br>684<br>537<br>417<br>331<br>1,399                                                                                                                              | Percent<br>4.5%<br>3.5%<br>2.7%<br>2.2%<br>9.2%                                                                                                                                         | Number<br>685<br>625<br>653<br>582<br>2,323                                                                                                                                                           | \$97<br><b>sus 2020</b><br>Percent<br>3.0%<br>2.7%<br>2.8%<br>2.5%<br>10.0%                                                                                                                                              | 7,698<br>Number<br>790<br>701<br>625<br>619<br>2,033                                                                                                                                     | Percent<br>3.1%<br>2.7%<br>2.4%<br>2.4%<br>7.9%                                                                                                                                | \$119,481<br>Number<br>771<br>691<br>698<br>626<br>1,890                                                                                                                      | Percent<br>3.0%<br>2.7%<br>2.7%<br>2.4%<br>7.3%                                                                                                                                               |
| Per Capita Income  Population by Age 0 - 4 5 - 9 10 - 14 15 - 19 20 - 24 25 - 34                                                                                                                                                                                                 | Number<br>684<br>537<br>417<br>331<br>1,399<br>4,266                                                                                                                     | Percent<br>4.5%<br>3.5%<br>2.7%<br>2.2%<br>9.2%<br>28.0%                                                                                                                                | Number<br>685<br>625<br>653<br>582<br>2,323<br>6,765                                                                                                                                                  | \$97<br>sus 2020<br>Percent<br>3.0%<br>2.7%<br>2.8%<br>2.5%<br>10.0%<br>29.3%                                                                                                                                            | 7,698<br>Number<br>790<br>701<br>625<br>619<br>2,033<br>8,128                                                                                                                            | Percent<br>3.1%<br>2.7%<br>2.4%<br>2.4%<br>7.9%<br>31.7%                                                                                                                       | \$119,481<br>Number<br>771<br>691<br>698<br>626<br>1,890<br>7,802                                                                                                             | Percent<br>3.0%<br>2.7%<br>2.7%<br>2.4%<br>7.3%<br>30.0%                                                                                                                                      |
| Per Capita Income  Population by Age 0 - 4 5 - 9 10 - 14 15 - 19 20 - 24 25 - 34 35 - 44                                                                                                                                                                                         | Number<br>684<br>537<br>417<br>331<br>1,399<br>4,266<br>2,507                                                                                                            | Percent<br>4.5%<br>3.5%<br>2.7%<br>2.2%<br>9.2%<br>28.0%<br>16.5%                                                                                                                       | Number<br>685<br>625<br>653<br>582<br>2,323<br>6,765<br>3,292                                                                                                                                         | \$97<br><b>sus 2020</b><br>Percent<br>3.0%<br>2.7%<br>2.8%<br>2.5%<br>10.0%                                                                                                                                              | 7,698<br>Number<br>790<br>701<br>625<br>619<br>2,033<br>8,128<br>3,904                                                                                                                   | Percent<br>3.1%<br>2.7%<br>2.4%<br>2.4%<br>7.9%<br>31.7%<br>15.2%                                                                                                              | \$119,481<br>Number<br>771<br>691<br>698<br>626<br>1,890<br>7,802<br>4,231                                                                                                    | Percent<br>3.0%<br>2.7%<br>2.7%<br>2.4%<br>7.3%<br>30.0%<br>16.3%                                                                                                                             |
| Per Capita Income<br>Population by Age<br>0 - 4<br>5 - 9<br>10 - 14<br>15 - 19<br>20 - 24<br>25 - 34<br>35 - 44<br>45 - 54                                                                                                                                                       | Number<br>684<br>537<br>417<br>331<br>1,399<br>4,266<br>2,507<br>1,716                                                                                                   | Percent<br>4.5%<br>3.5%<br>2.7%<br>2.2%<br>9.2%<br>28.0%<br>16.5%<br>11.3%                                                                                                              | Number<br>685<br>625<br>653<br>582<br>2,323<br>6,765<br>3,292<br>2,612                                                                                                                                | \$97<br><b>sus 2020</b><br>Percent<br>3.0%<br>2.7%<br>2.8%<br>2.5%<br>10.0%<br>29.3%<br>14.2%<br>11.3%                                                                                                                   | 7,698<br>Number<br>790<br>701<br>625<br>619<br>2,033<br>8,128<br>3,904<br>2,703                                                                                                          | Percent<br>3.1%<br>2.7%<br>2.4%<br>2.4%<br>7.9%<br>31.7%<br>15.2%<br>10.6%                                                                                                     | \$119,481<br>Number<br>771<br>691<br>698<br>626<br>1,890<br>7,802<br>4,231<br>2,786                                                                                           | Percent<br>3.0%<br>2.7%<br>2.7%<br>2.4%<br>7.3%<br>30.0%<br>16.3%<br>10.7%                                                                                                                    |
| Per Capita Income<br>Population by Age<br>0 - 4<br>5 - 9<br>10 - 14<br>15 - 19<br>20 - 24<br>25 - 34<br>35 - 44<br>45 - 54<br>55 - 64                                                                                                                                            | Number<br>684<br>537<br>417<br>331<br>1,399<br>4,266<br>2,507<br>1,716<br>1,336                                                                                          | Percent<br>4.5%<br>3.5%<br>2.7%<br>2.2%<br>9.2%<br>28.0%<br>16.5%<br>11.3%<br>8.8%                                                                                                      | Number<br>685<br>625<br>582<br>2,323<br>6,765<br>3,292<br>2,612<br>2,386                                                                                                                              | \$97<br><b>sus 2020</b><br>Percent<br>3.0%<br>2.7%<br>2.8%<br>10.0%<br>29.3%<br>14.2%<br>11.3%<br>10.3%                                                                                                                  | 7,698<br>Number<br>790<br>701<br>625<br>619<br>2,033<br>8,128<br>3,904<br>2,703<br>2,435                                                                                                 | Percent<br>3.1%<br>2.7%<br>2.4%<br>2.4%<br>7.9%<br>31.7%<br>15.2%<br>10.6%<br>9.5%                                                                                             | \$119,481<br>Number<br>771<br>691<br>698<br>626<br>1,890<br>7,802<br>4,231<br>2,786<br>2,323                                                                                  | Percent<br>3.0%<br>2.7%<br>2.7%<br>2.4%<br>7.3%<br>30.0%<br>16.3%<br>10.7%<br>8.9%                                                                                                            |
| Per Capita Income  Population by Age 0 - 4 5 - 9 10 - 14 15 - 19 20 - 24 25 - 34 35 - 44 45 - 54 55 - 64 65 - 74                                                                                                                                                                 | Number<br>684<br>537<br>417<br>331<br>1,399<br>4,266<br>2,507<br>1,716<br>1,336<br>934                                                                                   | Percent<br>4.5%<br>3.5%<br>2.7%<br>2.2%<br>9.2%<br>28.0%<br>16.5%<br>11.3%<br>8.8%<br>6.1%                                                                                              | Number<br>685<br>625<br>582<br>2,323<br>6,765<br>3,292<br>2,612<br>2,386<br>1,730                                                                                                                     | \$97<br>sus 2020<br>Percent<br>3.0%<br>2.7%<br>2.8%<br>2.5%<br>10.0%<br>29.3%<br>14.2%<br>11.3%<br>10.3%<br>7.5%                                                                                                         | 7,698<br>Number<br>790<br>701<br>625<br>619<br>2,033<br>8,128<br>3,904<br>2,703<br>2,435<br>1,929                                                                                        | Percent<br>3.1%<br>2.7%<br>2.4%<br>2.4%<br>7.9%<br>31.7%<br>15.2%<br>10.6%<br>9.5%<br>7.5%                                                                                     | \$119,481<br>Number<br>771<br>691<br>698<br>626<br>1,890<br>7,802<br>4,231<br>2,786<br>2,323<br>2,109                                                                         | Percent<br>3.0%<br>2.7%<br>2.7%<br>2.4%<br>7.3%<br>30.0%<br>16.3%<br>10.7%<br>8.9%<br>8.1%                                                                                                    |
| Per Capita Income  Population by Age 0 - 4 5 - 9 10 - 14 15 - 19 20 - 24 25 - 34 35 - 44 45 - 54 55 - 64 65 - 74 75 - 84                                                                                                                                                         | Number<br>684<br>537<br>417<br>331<br>1,399<br>4,266<br>2,507<br>1,716<br>1,336<br>934<br>655                                                                            | Percent<br>4.5%<br>3.5%<br>2.7%<br>2.2%<br>9.2%<br>28.0%<br>16.5%<br>11.3%<br>8.8%<br>6.1%<br>4.3%                                                                                      | Number<br>685<br>625<br>582<br>2,323<br>6,765<br>3,292<br>2,612<br>2,386<br>1,730<br>978                                                                                                              | \$97<br><b>sus 2020</b><br>Percent<br>3.0%<br>2.7%<br>2.8%<br>10.0%<br>29.3%<br>14.2%<br>11.3%<br>10.3%<br>7.5%<br>4.2%                                                                                                  | 7,698<br>Number<br>790<br>701<br>625<br>619<br>2,033<br>8,128<br>3,904<br>2,703<br>2,435<br>1,929<br>1,180                                                                               | Percent<br>3.1%<br>2.7%<br>2.4%<br>7.9%<br>31.7%<br>15.2%<br>10.6%<br>9.5%<br>7.5%<br>4.6%                                                                                     | \$119,481<br>Number<br>771<br>691<br>698<br>626<br>1,890<br>7,802<br>4,231<br>2,786<br>2,323<br>2,109<br>1,425                                                                | Percent<br>3.0%<br>2.7%<br>2.7%<br>2.4%<br>7.3%<br>30.0%<br>16.3%<br>10.7%<br>8.9%<br>8.1%<br>5.5%                                                                                            |
| Per Capita Income  Population by Age 0 - 4 5 - 9 10 - 14 15 - 19 20 - 24 25 - 34 35 - 44 45 - 54 55 - 64 65 - 74                                                                                                                                                                 | Number<br>684<br>537<br>417<br>331<br>1,399<br>4,266<br>2,507<br>1,716<br>1,336<br>934<br>655<br>444                                                                     | Percent<br>4.5%<br>3.5%<br>2.7%<br>2.2%<br>9.2%<br>28.0%<br>16.5%<br>11.3%<br>8.8%<br>6.1%<br>4.3%<br>2.9%                                                                              | Number<br>685<br>625<br>582<br>2,323<br>6,765<br>3,292<br>2,612<br>2,386<br>1,730<br>978<br>493                                                                                                       | \$97<br>sus 2020<br>Percent<br>3.0%<br>2.7%<br>2.8%<br>2.5%<br>10.0%<br>29.3%<br>14.2%<br>11.3%<br>10.3%<br>7.5%<br>4.2%<br>2.1%                                                                                         | 7,698<br>Number<br>790<br>701<br>625<br>619<br>2,033<br>8,128<br>3,904<br>2,703<br>2,435<br>1,929                                                                                        | Percent<br>3.1%<br>2.7%<br>2.4%<br>7.9%<br>31.7%<br>15.2%<br>10.6%<br>9.5%<br>7.5%<br>4.6%<br>2.2%                                                                             | \$119,481<br>Number<br>771<br>691<br>698<br>626<br>1,890<br>7,802<br>4,231<br>2,786<br>2,323<br>2,109                                                                         | Percent<br>3.0%<br>2.7%<br>2.7%<br>2.4%<br>7.3%<br>30.0%<br>16.3%<br>10.7%<br>8.9%<br>8.1%<br>5.5%<br>2.6%                                                                                    |
| Per Capita Income  Population by Age 0 - 4 5 - 9 10 - 14 15 - 19 20 - 24 25 - 34 35 - 44 45 - 54 55 - 64 65 - 74 75 - 84 85+                                                                                                                                                     | Number<br>684<br>537<br>417<br>331<br>1,399<br>4,266<br>2,507<br>1,716<br>1,336<br>934<br>655<br>444<br><b>Ce</b>                                                        | Percent<br>4.5%<br>3.5%<br>2.7%<br>2.2%<br>9.2%<br>28.0%<br>16.5%<br>11.3%<br>8.8%<br>6.1%<br>4.3%<br>2.9%<br>ensus 2010                                                                | Number<br>685<br>625<br>653<br>582<br>2,323<br>6,765<br>3,292<br>2,612<br>2,386<br>1,730<br>978<br>493<br>Cen                                                                                         | \$97<br>sus 2020<br>Percent<br>3.0%<br>2.7%<br>2.8%<br>2.5%<br>10.0%<br>29.3%<br>14.2%<br>11.3%<br>10.3%<br>7.5%<br>4.2%<br>2.1%<br>sus 2020                                                                             | 7,698<br>Number<br>790<br>701<br>625<br>619<br>2,033<br>8,128<br>3,904<br>2,703<br>2,435<br>1,929<br>1,180<br>561                                                                        | Percent<br>3.1%<br>2.7%<br>2.4%<br>7.9%<br>31.7%<br>15.2%<br>10.6%<br>9.5%<br>7.5%<br>4.6%<br>2.2%<br><b>2024</b>                                                              | \$119,481<br>Number<br>771<br>691<br>698<br>626<br>1,890<br>7,802<br>4,231<br>2,786<br>2,323<br>2,109<br>1,425<br>669                                                         | Percent<br>3.0%<br>2.7%<br>2.7%<br>2.4%<br>7.3%<br>30.0%<br>16.3%<br>10.7%<br>8.9%<br>8.1%<br>5.5%<br>2.6%<br><b>2029</b>                                                                     |
| Per Capita Income  Population by Age  0 - 4  5 - 9  10 - 14  15 - 19  20 - 24  25 - 34  35 - 44  45 - 54  55 - 64  65 - 74  75 - 84  85+  Race and Ethnicity                                                                                                                     | Number<br>684<br>537<br>417<br>331<br>1,399<br>4,266<br>2,507<br>1,716<br>1,336<br>934<br>655<br>444<br>655<br>444<br>Ce                                                 | Percent<br>4.5%<br>3.5%<br>2.7%<br>2.2%<br>9.2%<br>28.0%<br>16.5%<br>11.3%<br>8.8%<br>6.1%<br>4.3%<br>2.9%<br>ensus 2010<br>Percent                                                     | Number<br>685<br>625<br>653<br>582<br>2,323<br>6,765<br>3,292<br>2,612<br>2,386<br>1,730<br>978<br>493<br><b>Cen</b><br>Number                                                                        | \$97<br>sus 2020<br>Percent<br>3.0%<br>2.7%<br>2.8%<br>2.5%<br>10.0%<br>29.3%<br>14.2%<br>11.3%<br>10.3%<br>7.5%<br>4.2%<br>2.1%<br>sus 2020<br>Percent                                                                  | 7,698<br>Number<br>790<br>701<br>625<br>619<br>2,033<br>8,128<br>3,904<br>2,703<br>2,435<br>1,929<br>1,180<br>561<br>Number                                                              | Percent<br>3.1%<br>2.7%<br>2.4%<br>2.4%<br>7.9%<br>31.7%<br>15.2%<br>10.6%<br>9.5%<br>7.5%<br>4.6%<br>2.2%<br>2024<br>Percent                                                  | \$119,481<br>Number<br>771<br>691<br>698<br>626<br>1,890<br>7,802<br>4,231<br>2,786<br>2,323<br>2,109<br>1,425<br>669<br>Number                                               | Percent<br>3.0%<br>2.7%<br>2.7%<br>2.4%<br>7.3%<br>30.0%<br>16.3%<br>10.7%<br>8.9%<br>8.1%<br>5.5%<br>2.6%<br><b>2029</b><br>Percent                                                          |
| Per Capita Income  Population by Age 0 - 4 5 - 9 10 - 14 15 - 19 20 - 24 25 - 34 35 - 44 45 - 54 55 - 64 65 - 74 75 - 84 85+                                                                                                                                                     | Number<br>684<br>537<br>417<br>331<br>1,399<br>4,266<br>2,507<br>1,716<br>1,336<br>934<br>655<br>444<br>655<br>444<br>Ce<br>Number<br>11,280                             | Percent<br>4.5%<br>3.5%<br>2.7%<br>2.2%<br>9.2%<br>28.0%<br>16.5%<br>11.3%<br>8.8%<br>6.1%<br>4.3%<br>2.9%<br>2.9%<br>Percent<br>74.1%                                                  | Number<br>685<br>625<br>653<br>582<br>2,323<br>6,765<br>3,292<br>2,612<br>2,386<br>1,730<br>978<br>493<br>Cen<br>Number<br>14,894                                                                     | \$97<br><b>sus 2020</b><br>Percent<br>3.0%<br>2.7%<br>2.8%<br>10.0%<br>29.3%<br>10.0%<br>29.3%<br>14.2%<br>11.3%<br>10.3%<br>7.5%<br>4.2%<br>2.1%<br><b>sus 2020</b><br>Percent<br>64.4%                                 | 7,698<br>Number<br>790<br>701<br>625<br>619<br>2,033<br>8,128<br>3,904<br>2,703<br>2,435<br>1,929<br>1,180<br>561<br>Number<br>16,238                                                    | Percent<br>3.1%<br>2.7%<br>2.4%<br>2.4%<br>7.9%<br>31.7%<br>15.2%<br>10.6%<br>9.5%<br>7.5%<br>4.6%<br>2.2%<br>2024<br>Percent<br>63.4%                                         | \$119,481<br>Number<br>771<br>691<br>698<br>626<br>1,890<br>7,802<br>4,231<br>2,786<br>2,323<br>2,109<br>1,425<br>669<br>Number<br>15,945                                     | Percent<br>3.0%<br>2.7%<br>2.7%<br>2.4%<br>7.3%<br>30.0%<br>16.3%<br>10.7%<br>8.9%<br>8.1%<br>5.5%<br>2.6%<br>2029<br>Percent<br>61.3%                                                        |
| Per Capita Income  Population by Age  0 - 4  5 - 9  10 - 14  15 - 19  20 - 24  25 - 34  35 - 44  45 - 54  55 - 64  65 - 74  75 - 84  85+  Race and Ethnicity White Alone                                                                                                         | Number<br>684<br>537<br>417<br>331<br>1,399<br>4,266<br>2,507<br>1,716<br>1,336<br>934<br>655<br>444<br>655<br>444<br>Ce                                                 | Percent<br>4.5%<br>3.5%<br>2.7%<br>2.2%<br>9.2%<br>28.0%<br>16.5%<br>11.3%<br>8.8%<br>6.1%<br>4.3%<br>2.9%<br>ensus 2010<br>Percent                                                     | Number<br>685<br>625<br>653<br>582<br>2,323<br>6,765<br>3,292<br>2,612<br>2,386<br>1,730<br>978<br>493<br><b>Cen</b><br>Number                                                                        | \$97<br>sus 2020<br>Percent<br>3.0%<br>2.7%<br>2.8%<br>2.5%<br>10.0%<br>29.3%<br>14.2%<br>11.3%<br>10.3%<br>7.5%<br>4.2%<br>2.1%<br>sus 2020<br>Percent                                                                  | 7,698<br>Number<br>790<br>701<br>625<br>619<br>2,033<br>8,128<br>3,904<br>2,703<br>2,435<br>1,929<br>1,180<br>561<br>Number                                                              | Percent<br>3.1%<br>2.7%<br>2.4%<br>2.4%<br>7.9%<br>31.7%<br>15.2%<br>10.6%<br>9.5%<br>7.5%<br>4.6%<br>2.2%<br>2024<br>Percent                                                  | \$119,481<br>Number<br>771<br>691<br>698<br>626<br>1,890<br>7,802<br>4,231<br>2,786<br>2,323<br>2,109<br>1,425<br>669<br>Number                                               | Percent<br>3.0%<br>2.7%<br>2.7%<br>2.4%<br>7.3%<br>30.0%<br>16.3%<br>10.7%<br>8.9%<br>8.1%<br>5.5%<br>2.6%<br>2.6%<br>Percent                                                                 |
| Per Capita Income  Population by Age  0 - 4  5 - 9  10 - 14  15 - 19  20 - 24  25 - 34  35 - 44  45 - 54  55 - 64  65 - 74  75 - 84  85+  Race and Ethnicity  White Alone Black Alone                                                                                            | Number<br>684<br>537<br>417<br>331<br>1,399<br>4,266<br>2,507<br>1,716<br>1,336<br>934<br>655<br>444<br>Ce<br>Number<br>11,280<br>2,007                                  | Percent<br>4.5%<br>3.5%<br>2.7%<br>2.2%<br>9.2%<br>28.0%<br>16.5%<br>11.3%<br>8.8%<br>6.1%<br>4.3%<br>2.9%<br>Percent<br>74.1%<br>13.2%<br>0.2%                                         | Number<br>685<br>625<br>582<br>2,323<br>6,765<br>3,292<br>2,612<br>2,386<br>1,730<br>978<br>493<br><b>Cen</b><br>Number<br>14,894<br>3,842                                                            | \$97<br><b>sus 2020</b><br>Percent<br>3.0%<br>2.7%<br>2.8%<br>10.0%<br>29.3%<br>10.0%<br>29.3%<br>14.2%<br>11.3%<br>10.3%<br>7.5%<br>4.2%<br>2.1%<br><b>sus 2020</b><br>Percent<br>64.4%<br>16.6%<br>0.4%                | 7,698<br>Number<br>790<br>701<br>625<br>619<br>2,033<br>8,128<br>3,904<br>2,703<br>2,435<br>1,929<br>1,180<br>561<br>Number<br>16,238<br>4,267<br>98                                     | Percent<br>3.1%<br>2.7%<br>2.4%<br>2.4%<br>31.7%<br>15.2%<br>10.6%<br>9.5%<br>7.5%<br>4.6%<br>2.2%<br><b>2024</b><br>Percent<br>63.4%<br>16.7%<br>0.4%                         | \$119,481<br>Number<br>771<br>691<br>698<br>626<br>1,890<br>7,802<br>4,231<br>2,786<br>2,323<br>2,109<br>1,425<br>669<br>Number<br>15,945<br>4,459<br>98                      | Percent<br>3.0%<br>2.7%<br>2.7%<br>2.4%<br>7.3%<br>30.0%<br>16.3%<br>10.7%<br>8.9%<br>8.1%<br>5.5%<br>2.6%<br><b>2029</b><br>Percent<br>61.3%<br>17.1%<br>0.4%                                |
| Per Capita Income  Population by Age 0 - 4 5 - 9 10 - 14 15 - 19 20 - 24 25 - 34 35 - 44 45 - 54 55 - 64 65 - 74 75 - 84 85+  Race and Ethnicity White Alone Black Alone American Indian Alone                                                                                   | Number<br>684<br>537<br>417<br>331<br>1,399<br>4,266<br>2,507<br>1,716<br>1,336<br>934<br>655<br>444<br>Ce<br>Number<br>11,280<br>2,007<br>37                            | Percent<br>4.5%<br>3.5%<br>2.7%<br>2.2%<br>9.2%<br>28.0%<br>16.5%<br>11.3%<br>8.8%<br>6.1%<br>4.3%<br>2.9%<br>Percent<br>74.1%<br>13.2%                                                 | Number<br>685<br>625<br>582<br>2,323<br>6,765<br>3,292<br>2,612<br>2,386<br>1,730<br>978<br>493<br>Cen<br>Number<br>14,894<br>3,842<br>99                                                             | \$97<br><b>sus 2020</b><br>Percent<br>3.0%<br>2.7%<br>2.8%<br>2.5%<br>10.0%<br>29.3%<br>14.2%<br>11.3%<br>10.3%<br>7.5%<br>4.2%<br>2.1%<br><b>sus 2020</b><br>Percent<br>64.4%<br>16.6%<br>0.4%<br>7.3%                  | 7,698<br>Number<br>790<br>701<br>625<br>619<br>2,033<br>8,128<br>3,904<br>2,703<br>2,435<br>1,929<br>1,180<br>561<br>Number<br>16,238<br>4,267                                           | Percent<br>3.1%<br>2.7%<br>2.4%<br>2.4%<br>7.9%<br>31.7%<br>15.2%<br>10.6%<br>9.5%<br>7.5%<br>4.6%<br>2.2%<br><b>2024</b><br>Percent<br>63.4%<br>16.7%<br>0.4%<br>8.0%         | \$119,481<br>Number<br>771<br>691<br>698<br>626<br>1,890<br>7,802<br>4,231<br>2,786<br>2,323<br>2,109<br>1,425<br>669<br>Number<br>15,945<br>4,459                            | Percent<br>3.0%<br>2.7%<br>2.7%<br>2.4%<br>7.3%<br>30.0%<br>16.3%<br>10.7%<br>8.9%<br>8.1%<br>5.5%<br>2.6%<br>2.6%<br>2029<br>Percent<br>61.3%<br>17.1%<br>0.4%<br>8.9%                       |
| Per Capita Income  Population by Age 0 - 4 5 - 9 10 - 14 15 - 19 20 - 24 25 - 34 35 - 44 45 - 54 55 - 64 65 - 74 75 - 84 85+  Race and Ethnicity White Alone Black Alone American Indian Alone Asian Alone                                                                       | Number<br>684<br>537<br>417<br>331<br>1,399<br>4,266<br>2,507<br>1,716<br>1,336<br>934<br>655<br>444<br><b>Ce</b><br>Number<br>11,280<br>2,007<br>37<br>862              | Percent<br>4.5%<br>3.5%<br>2.7%<br>2.2%<br>9.2%<br>28.0%<br>16.5%<br>11.3%<br>8.8%<br>6.1%<br>4.3%<br>2.9%<br>2.9%<br>Percent<br>74.1%<br>13.2%<br>0.2%<br>5.7%<br>0.1%                 | Number<br>685<br>625<br>653<br>582<br>2,323<br>6,765<br>3,292<br>2,612<br>2,386<br>1,730<br>978<br>493<br><b>Cen</b><br>Number<br>14,894<br>3,842<br>99<br>1,681                                      | \$97<br><b>sus 2020</b><br>Percent<br>3.0%<br>2.7%<br>2.8%<br>10.0%<br>29.3%<br>14.2%<br>11.3%<br>10.3%<br>7.5%<br>4.2%<br>2.1%<br><b>sus 2020</b><br>Percent<br>64.4%<br>16.6%<br>0.4%<br>7.3%<br>0.0%                  | 7,698<br>Number<br>790<br>701<br>625<br>619<br>2,033<br>8,128<br>3,904<br>2,703<br>2,435<br>1,929<br>1,180<br>561<br>Number<br>16,238<br>4,267<br>98<br>2,047                            | Percent<br>3.1%<br>2.7%<br>2.4%<br>2.4%<br>7.9%<br>31.7%<br>15.2%<br>10.6%<br>9.5%<br>7.5%<br>4.6%<br>2.2%<br><b>2024</b><br>Percent<br>63.4%<br>16.7%<br>0.4%<br>8.0%<br>0.0% | \$119,481<br>Number<br>771<br>691<br>698<br>626<br>1,890<br>7,802<br>4,231<br>2,786<br>2,323<br>2,109<br>1,425<br>669<br>Number<br>15,945<br>4,459<br>98<br>2,305<br>9        | Percent<br>3.0%<br>2.7%<br>2.7%<br>2.4%<br>7.3%<br>30.0%<br>16.3%<br>10.7%<br>8.9%<br>8.1%<br>5.5%<br>2.6%<br>2.6%<br>2.6%<br>2029<br>Percent<br>61.3%<br>17.1%<br>0.4%<br>8.9%<br>0.0%       |
| Per Capita Income  Population by Age  0 - 4  5 - 9  10 - 14  15 - 19  20 - 24  25 - 34  35 - 44  45 - 54  55 - 64  65 - 74  75 - 84  85+  Race and Ethnicity  White Alone Black Alone Black Alone American Indian Alone Asian Alone Pacific Islander Alone                       | Number<br>684<br>537<br>417<br>331<br>1,399<br>4,266<br>2,507<br>1,716<br>1,336<br>934<br>655<br>444<br><b>Ce</b><br>Number<br>11,280<br>2,007<br>37<br>862<br>13        | Percent<br>4.5%<br>3.5%<br>2.7%<br>2.2%<br>9.2%<br>4.2%<br>5.7%<br>28.0%<br>16.5%<br>11.3%<br>4.3%<br>2.9%<br>2.9%<br>4.3%<br>2.9%<br>Percent<br>74.1%<br>13.2%<br>0.2%<br>5.7%<br>0.1% | Number<br>685<br>625<br>653<br>582<br>2,323<br>6,765<br>3,292<br>2,612<br>2,386<br>1,730<br>978<br>493<br><b>Cen</b><br>Number<br>14,894<br>3,842<br>99<br>1,681<br>6<br>790                          | \$97<br><b>sus 2020</b><br>Percent<br>3.0%<br>2.7%<br>2.8%<br>10.0%<br>29.3%<br>10.0%<br>11.3%<br>11.3%<br>10.3%<br>7.5%<br>4.2%<br>2.1%<br><b>sus 2020</b><br>Percent<br>64.4%<br>16.6%<br>0.4%<br>7.3%<br>0.0%<br>3.4% | 7,698<br>Number<br>790<br>701<br>625<br>619<br>2,033<br>8,128<br>3,904<br>2,703<br>2,435<br>1,929<br>1,180<br>561<br>Number<br>16,238<br>4,267<br>98<br>2,047<br>98<br>2,047<br>7<br>880 | Percent<br>3.1%<br>2.7%<br>2.4%<br>7.9%<br>31.7%<br>15.2%<br>10.6%<br>9.5%<br>7.5%<br>4.6%<br>2.2%<br><b>2024</b><br>Percent<br>63.4%<br>16.7%<br>0.4%<br>8.0%<br>0.0%<br>3.4% | \$119,481<br>Number<br>771<br>691<br>698<br>626<br>1,890<br>7,802<br>4,231<br>2,786<br>2,323<br>2,109<br>1,425<br>669<br>Number<br>15,945<br>4,459<br>98<br>2,305<br>9<br>959 | Percent<br>3.0%<br>2.7%<br>2.7%<br>2.4%<br>7.3%<br>30.0%<br>16.3%<br>10.7%<br>8.9%<br>8.1%<br>5.5%<br>2.6%<br>2.6%<br>2029<br>Percent<br>61.3%<br>17.1%<br>0.4%<br>8.9%<br>0.0%<br>3.7%       |
| Per Capita Income  Population by Age  0 - 4  5 - 9  10 - 14  15 - 19  20 - 24  25 - 34  35 - 44  45 - 54  55 - 64  65 - 74  75 - 84  85+  Race and Ethnicity  White Alone Black Alone Black Alone American Indian Alone Asian Alone Pacific Islander Alone Some Other Race Alone | Number<br>684<br>537<br>417<br>331<br>1,399<br>4,266<br>2,507<br>1,716<br>1,336<br>934<br>655<br>444<br><b>Ce</b><br>Number<br>11,280<br>2,007<br>37<br>862<br>13<br>645 | Percent<br>4.5%<br>3.5%<br>2.7%<br>2.2%<br>9.2%<br>28.0%<br>16.5%<br>11.3%<br>8.8%<br>6.1%<br>4.3%<br>2.9%<br>2.9%<br>Percent<br>74.1%<br>13.2%<br>0.2%<br>5.7%<br>0.1%                 | Number<br>685<br>625<br>653<br>582<br>2,323<br>6,765<br>3,292<br>2,612<br>2,386<br>1,730<br>978<br>493<br>078<br>493<br>078<br>493<br>078<br>493<br>078<br>493<br>14,894<br>3,842<br>99<br>1,681<br>6 | \$97<br><b>sus 2020</b><br>Percent<br>3.0%<br>2.7%<br>2.8%<br>10.0%<br>29.3%<br>14.2%<br>11.3%<br>10.3%<br>7.5%<br>4.2%<br>2.1%<br><b>sus 2020</b><br>Percent<br>64.4%<br>16.6%<br>0.4%<br>7.3%<br>0.0%                  | 7,698<br>Number<br>790<br>701<br>625<br>619<br>2,033<br>8,128<br>3,904<br>2,703<br>2,435<br>1,929<br>1,180<br>561<br>Number<br>16,238<br>4,267<br>98<br>2,047<br>7                       | Percent<br>3.1%<br>2.7%<br>2.4%<br>2.4%<br>7.9%<br>31.7%<br>15.2%<br>10.6%<br>9.5%<br>7.5%<br>4.6%<br>2.2%<br><b>2024</b><br>Percent<br>63.4%<br>16.7%<br>0.4%<br>8.0%<br>0.0% | \$119,481<br>Number<br>771<br>691<br>698<br>626<br>1,890<br>7,802<br>4,231<br>2,786<br>2,323<br>2,109<br>1,425<br>669<br>Number<br>15,945<br>4,459<br>98<br>2,305<br>9        | Percent<br>3.0%<br>2.7%<br>2.7%<br>2.4%<br>7.3%<br>30.0%<br>16.3%<br>10.7%<br>8.9%<br>8.1%<br>5.5%<br>2.6%<br>2.6%<br>2.6%<br>2.6%<br>2.6%<br>17.1%<br>61.3%<br>17.1%<br>0.4%<br>8.9%<br>0.0% |
| Per Capita Income  Population by Age  0 - 4  5 - 9  10 - 14  15 - 19  20 - 24  25 - 34  35 - 44  45 - 54  55 - 64  65 - 74  75 - 84  85+  Race and Ethnicity  White Alone Black Alone Black Alone American Indian Alone Asian Alone Pacific Islander Alone Some Other Race Alone | Number<br>684<br>537<br>417<br>331<br>1,399<br>4,266<br>2,507<br>1,716<br>1,336<br>934<br>655<br>444<br><b>Ce</b><br>Number<br>11,280<br>2,007<br>37<br>862<br>13<br>645 | Percent<br>4.5%<br>3.5%<br>2.7%<br>2.2%<br>9.2%<br>4.2%<br>5.7%<br>28.0%<br>16.5%<br>11.3%<br>4.3%<br>2.9%<br>2.9%<br>4.3%<br>2.9%<br>Percent<br>74.1%<br>13.2%<br>0.2%<br>5.7%<br>0.1% | Number<br>685<br>625<br>653<br>582<br>2,323<br>6,765<br>3,292<br>2,612<br>2,386<br>1,730<br>978<br>493<br><b>Cen</b><br>Number<br>14,894<br>3,842<br>99<br>1,681<br>6<br>790                          | \$97<br><b>sus 2020</b><br>Percent<br>3.0%<br>2.7%<br>2.8%<br>10.0%<br>29.3%<br>10.0%<br>11.3%<br>11.3%<br>10.3%<br>7.5%<br>4.2%<br>2.1%<br><b>sus 2020</b><br>Percent<br>64.4%<br>16.6%<br>0.4%<br>7.3%<br>0.0%<br>3.4% | 7,698<br>Number<br>790<br>701<br>625<br>619<br>2,033<br>8,128<br>3,904<br>2,703<br>2,435<br>1,929<br>1,180<br>561<br>Number<br>16,238<br>4,267<br>98<br>2,047<br>98<br>2,047<br>7<br>880 | Percent<br>3.1%<br>2.7%<br>2.4%<br>7.9%<br>31.7%<br>15.2%<br>10.6%<br>9.5%<br>7.5%<br>4.6%<br>2.2%<br><b>2024</b><br>Percent<br>63.4%<br>16.7%<br>0.4%<br>8.0%<br>0.0%<br>3.4% | \$119,481<br>Number<br>771<br>691<br>698<br>626<br>1,890<br>7,802<br>4,231<br>2,786<br>2,323<br>2,109<br>1,425<br>669<br>Number<br>15,945<br>4,459<br>98<br>2,305<br>9<br>959 | Percent<br>3.0%<br>2.7%<br>2.7%<br>2.4%<br>7.3%<br>30.0%<br>16.3%<br>10.7%<br>8.9%<br>8.1%<br>5.5%<br>2.6%<br>2.6%<br>2029<br>Percent<br>61.3%<br>17.1%<br>0.4%<br>8.9%<br>0.0%<br>3.7%       |