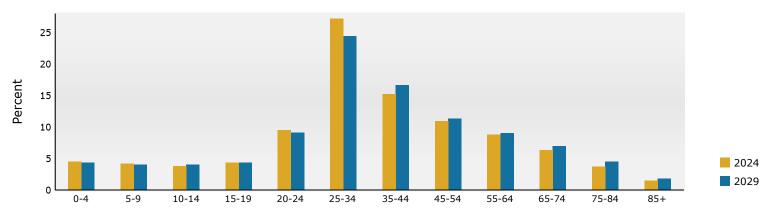

3221 Peachtree Rd, Atlanta, Georgia, 30305 Ring: 1 mile radius

Prepared by Esri

Latitude: 33.84261 Longitude: -84.37304

| •                                                                                                                                                                                                                                                                                |                                                                                                                                                                          |                                                                                                                                                                                         |                                                                                                                                                                                                       |                                                                                                                                                                                                                          |                                                                                                                                                                                          |                                                                                                                                                                                |                                                                                                                                                                               |                                                                                                                                                                                               |
|----------------------------------------------------------------------------------------------------------------------------------------------------------------------------------------------------------------------------------------------------------------------------------|--------------------------------------------------------------------------------------------------------------------------------------------------------------------------|-----------------------------------------------------------------------------------------------------------------------------------------------------------------------------------------|-------------------------------------------------------------------------------------------------------------------------------------------------------------------------------------------------------|--------------------------------------------------------------------------------------------------------------------------------------------------------------------------------------------------------------------------|------------------------------------------------------------------------------------------------------------------------------------------------------------------------------------------|--------------------------------------------------------------------------------------------------------------------------------------------------------------------------------|-------------------------------------------------------------------------------------------------------------------------------------------------------------------------------|-----------------------------------------------------------------------------------------------------------------------------------------------------------------------------------------------|
| Summary                                                                                                                                                                                                                                                                          |                                                                                                                                                                          | Census 2                                                                                                                                                                                |                                                                                                                                                                                                       | Census 202                                                                                                                                                                                                               |                                                                                                                                                                                          | 2024                                                                                                                                                                           |                                                                                                                                                                               | 2029                                                                                                                                                                                          |
| Population                                                                                                                                                                                                                                                                       |                                                                                                                                                                          |                                                                                                                                                                                         | 5,228                                                                                                                                                                                                 | 23,12                                                                                                                                                                                                                    |                                                                                                                                                                                          | 25,608                                                                                                                                                                         |                                                                                                                                                                               | 26,023                                                                                                                                                                                        |
| Households                                                                                                                                                                                                                                                                       |                                                                                                                                                                          |                                                                                                                                                                                         | 9,020                                                                                                                                                                                                 | 14,00                                                                                                                                                                                                                    |                                                                                                                                                                                          | 16,002                                                                                                                                                                         |                                                                                                                                                                               | 16,711                                                                                                                                                                                        |
| Families                                                                                                                                                                                                                                                                         |                                                                                                                                                                          |                                                                                                                                                                                         | 2,720                                                                                                                                                                                                 | 4,19                                                                                                                                                                                                                     |                                                                                                                                                                                          | 4,662                                                                                                                                                                          |                                                                                                                                                                               | 4,817                                                                                                                                                                                         |
| Average Household Size                                                                                                                                                                                                                                                           |                                                                                                                                                                          |                                                                                                                                                                                         | 1.69                                                                                                                                                                                                  | 1.0                                                                                                                                                                                                                      |                                                                                                                                                                                          | 1.58                                                                                                                                                                           |                                                                                                                                                                               | 1.54                                                                                                                                                                                          |
| Owner Occupied Housing Units                                                                                                                                                                                                                                                     |                                                                                                                                                                          |                                                                                                                                                                                         | 8,976                                                                                                                                                                                                 | 4,60                                                                                                                                                                                                                     |                                                                                                                                                                                          | 5,040                                                                                                                                                                          |                                                                                                                                                                               | 5,288                                                                                                                                                                                         |
| Renter Occupied Housing Units                                                                                                                                                                                                                                                    |                                                                                                                                                                          | 5                                                                                                                                                                                       | 5,044                                                                                                                                                                                                 | 9,40                                                                                                                                                                                                                     |                                                                                                                                                                                          | 10,962                                                                                                                                                                         |                                                                                                                                                                               | 11,422                                                                                                                                                                                        |
| Median Age                                                                                                                                                                                                                                                                       |                                                                                                                                                                          |                                                                                                                                                                                         | 34.9                                                                                                                                                                                                  | 34                                                                                                                                                                                                                       | .9                                                                                                                                                                                       | 34.9                                                                                                                                                                           | )                                                                                                                                                                             | 36.1                                                                                                                                                                                          |
| Trends: 2024-2029 Annual Rate                                                                                                                                                                                                                                                    | 9                                                                                                                                                                        |                                                                                                                                                                                         | Area                                                                                                                                                                                                  |                                                                                                                                                                                                                          |                                                                                                                                                                                          | State                                                                                                                                                                          |                                                                                                                                                                               | National                                                                                                                                                                                      |
| Population                                                                                                                                                                                                                                                                       |                                                                                                                                                                          |                                                                                                                                                                                         | 0.32%                                                                                                                                                                                                 |                                                                                                                                                                                                                          |                                                                                                                                                                                          | 0.61%                                                                                                                                                                          |                                                                                                                                                                               | 0.38%                                                                                                                                                                                         |
| Households                                                                                                                                                                                                                                                                       |                                                                                                                                                                          |                                                                                                                                                                                         | 0.87%                                                                                                                                                                                                 |                                                                                                                                                                                                                          |                                                                                                                                                                                          | 0.86%                                                                                                                                                                          |                                                                                                                                                                               | 0.64%                                                                                                                                                                                         |
| Families                                                                                                                                                                                                                                                                         |                                                                                                                                                                          |                                                                                                                                                                                         | 0.66%                                                                                                                                                                                                 |                                                                                                                                                                                                                          |                                                                                                                                                                                          | 0.75%                                                                                                                                                                          |                                                                                                                                                                               | 0.56%                                                                                                                                                                                         |
| Owner HHs                                                                                                                                                                                                                                                                        |                                                                                                                                                                          |                                                                                                                                                                                         | 0.97%                                                                                                                                                                                                 |                                                                                                                                                                                                                          |                                                                                                                                                                                          | 1.32%                                                                                                                                                                          |                                                                                                                                                                               | 0.97%                                                                                                                                                                                         |
| Median Household Income                                                                                                                                                                                                                                                          |                                                                                                                                                                          |                                                                                                                                                                                         | 3.95%                                                                                                                                                                                                 |                                                                                                                                                                                                                          |                                                                                                                                                                                          | 3.20%                                                                                                                                                                          |                                                                                                                                                                               | 2.95%                                                                                                                                                                                         |
| Userscholde bei Tessersch                                                                                                                                                                                                                                                        |                                                                                                                                                                          |                                                                                                                                                                                         |                                                                                                                                                                                                       | NL                                                                                                                                                                                                                       |                                                                                                                                                                                          | 2024                                                                                                                                                                           | Number                                                                                                                                                                        | <b>2029</b>                                                                                                                                                                                   |
| Households by Income                                                                                                                                                                                                                                                             |                                                                                                                                                                          |                                                                                                                                                                                         |                                                                                                                                                                                                       |                                                                                                                                                                                                                          |                                                                                                                                                                                          | Percent                                                                                                                                                                        | Number                                                                                                                                                                        | Percent                                                                                                                                                                                       |
| <\$15,000                                                                                                                                                                                                                                                                        |                                                                                                                                                                          |                                                                                                                                                                                         |                                                                                                                                                                                                       | _                                                                                                                                                                                                                        | L,282                                                                                                                                                                                    | 8.0%                                                                                                                                                                           | 893                                                                                                                                                                           | 5.3%                                                                                                                                                                                          |
| \$15,000 - \$24,999                                                                                                                                                                                                                                                              |                                                                                                                                                                          |                                                                                                                                                                                         |                                                                                                                                                                                                       |                                                                                                                                                                                                                          | 855                                                                                                                                                                                      | 5.3%                                                                                                                                                                           | 500                                                                                                                                                                           | 3.0%                                                                                                                                                                                          |
| \$25,000 - \$34,999                                                                                                                                                                                                                                                              |                                                                                                                                                                          |                                                                                                                                                                                         |                                                                                                                                                                                                       |                                                                                                                                                                                                                          | 697                                                                                                                                                                                      | 4.4%                                                                                                                                                                           | 526                                                                                                                                                                           | 3.1%                                                                                                                                                                                          |
| \$35,000 - \$49,999                                                                                                                                                                                                                                                              |                                                                                                                                                                          |                                                                                                                                                                                         |                                                                                                                                                                                                       | -                                                                                                                                                                                                                        | 601                                                                                                                                                                                      | 3.8%                                                                                                                                                                           | 493                                                                                                                                                                           | 3.0%                                                                                                                                                                                          |
| \$50,000 - \$74,999                                                                                                                                                                                                                                                              |                                                                                                                                                                          |                                                                                                                                                                                         |                                                                                                                                                                                                       |                                                                                                                                                                                                                          | /                                                                                                                                                                                        | 12.0%                                                                                                                                                                          | 1,757                                                                                                                                                                         | 10.5%                                                                                                                                                                                         |
| \$75,000 - \$99,999                                                                                                                                                                                                                                                              |                                                                                                                                                                          |                                                                                                                                                                                         |                                                                                                                                                                                                       |                                                                                                                                                                                                                          |                                                                                                                                                                                          | 13.1%                                                                                                                                                                          | 2,051                                                                                                                                                                         | 12.3%                                                                                                                                                                                         |
| \$100,000 - \$149,999                                                                                                                                                                                                                                                            |                                                                                                                                                                          |                                                                                                                                                                                         |                                                                                                                                                                                                       |                                                                                                                                                                                                                          | ,                                                                                                                                                                                        | 17.6%                                                                                                                                                                          | 3,127                                                                                                                                                                         | 18.7%                                                                                                                                                                                         |
| \$150,000 - \$199,999                                                                                                                                                                                                                                                            |                                                                                                                                                                          |                                                                                                                                                                                         |                                                                                                                                                                                                       |                                                                                                                                                                                                                          | ,                                                                                                                                                                                        | 12.5%                                                                                                                                                                          | 2,655                                                                                                                                                                         | 15.9%                                                                                                                                                                                         |
| \$200,000+                                                                                                                                                                                                                                                                       |                                                                                                                                                                          |                                                                                                                                                                                         |                                                                                                                                                                                                       | 2                                                                                                                                                                                                                        | 3,725                                                                                                                                                                                    | 23.3%                                                                                                                                                                          | 4,709                                                                                                                                                                         | 28.2%                                                                                                                                                                                         |
| Median Household Income                                                                                                                                                                                                                                                          |                                                                                                                                                                          |                                                                                                                                                                                         |                                                                                                                                                                                                       | ¢104                                                                                                                                                                                                                     | 5,955                                                                                                                                                                                    |                                                                                                                                                                                | \$129,790                                                                                                                                                                     |                                                                                                                                                                                               |
|                                                                                                                                                                                                                                                                                  |                                                                                                                                                                          |                                                                                                                                                                                         |                                                                                                                                                                                                       |                                                                                                                                                                                                                          |                                                                                                                                                                                          |                                                                                                                                                                                |                                                                                                                                                                               |                                                                                                                                                                                               |
|                                                                                                                                                                                                                                                                                  |                                                                                                                                                                          |                                                                                                                                                                                         |                                                                                                                                                                                                       | ¢156                                                                                                                                                                                                                     |                                                                                                                                                                                          |                                                                                                                                                                                |                                                                                                                                                                               |                                                                                                                                                                                               |
| Average Household Income                                                                                                                                                                                                                                                         |                                                                                                                                                                          |                                                                                                                                                                                         |                                                                                                                                                                                                       |                                                                                                                                                                                                                          | 5,794<br>7 698                                                                                                                                                                           |                                                                                                                                                                                | \$186,748                                                                                                                                                                     |                                                                                                                                                                                               |
| Per Capita Income                                                                                                                                                                                                                                                                | Ce                                                                                                                                                                       | onsus 2010                                                                                                                                                                              | Cen                                                                                                                                                                                                   | \$97                                                                                                                                                                                                                     | 5,794<br>7,698                                                                                                                                                                           | 2024                                                                                                                                                                           | \$186,748<br>\$119,481                                                                                                                                                        | 2029                                                                                                                                                                                          |
| Per Capita Income                                                                                                                                                                                                                                                                |                                                                                                                                                                          | ensus 2010                                                                                                                                                                              |                                                                                                                                                                                                       | \$97<br>sus 2020                                                                                                                                                                                                         | 7,698                                                                                                                                                                                    | 2024<br>Percent                                                                                                                                                                | \$119,481                                                                                                                                                                     | 2029<br>Percent                                                                                                                                                                               |
| Per Capita Income Population by Age                                                                                                                                                                                                                                              | Number                                                                                                                                                                   | Percent                                                                                                                                                                                 | Number                                                                                                                                                                                                | \$97<br><b>sus 2020</b><br>Percent                                                                                                                                                                                       | 7,698<br>Number                                                                                                                                                                          | Percent                                                                                                                                                                        | \$119,481<br>Number                                                                                                                                                           | Percent                                                                                                                                                                                       |
| Per Capita Income Population by Age 0 - 4                                                                                                                                                                                                                                        | Number<br>684                                                                                                                                                            | Percent<br>4.5%                                                                                                                                                                         | Number<br>685                                                                                                                                                                                         | \$97<br><b>sus 2020</b><br>Percent<br>3.0%                                                                                                                                                                               | 7,698<br>Number<br>790                                                                                                                                                                   | Percent<br>3.1%                                                                                                                                                                | \$119,481<br>Number<br>771                                                                                                                                                    | Percent<br>3.0%                                                                                                                                                                               |
| Per Capita Income Population by Age 0 - 4 5 - 9                                                                                                                                                                                                                                  | Number<br>684<br>537                                                                                                                                                     | Percent<br>4.5%<br>3.5%                                                                                                                                                                 | Number<br>685<br>625                                                                                                                                                                                  | \$97<br><b>sus 2020</b><br>Percent<br>3.0%<br>2.7%                                                                                                                                                                       | 7,698<br>Number<br>790<br>701                                                                                                                                                            | Percent<br>3.1%<br>2.7%                                                                                                                                                        | \$119,481<br>Number<br>771<br>691                                                                                                                                             | Percent<br>3.0%<br>2.7%                                                                                                                                                                       |
| Per Capita Income<br>Population by Age<br>0 - 4<br>5 - 9<br>10 - 14                                                                                                                                                                                                              | Number<br>684<br>537<br>417                                                                                                                                              | Percent<br>4.5%<br>3.5%<br>2.7%                                                                                                                                                         | Number<br>685<br>625<br>653                                                                                                                                                                           | \$97<br><b>sus 2020</b><br>Percent<br>3.0%<br>2.7%<br>2.8%                                                                                                                                                               | 7,698<br>Number<br>790<br>701<br>625                                                                                                                                                     | Percent<br>3.1%<br>2.7%<br>2.4%                                                                                                                                                | \$119,481<br>Number<br>771<br>691<br>698                                                                                                                                      | Percent<br>3.0%<br>2.7%<br>2.7%                                                                                                                                                               |
| Per Capita Income<br>Population by Age<br>0 - 4<br>5 - 9<br>10 - 14<br>15 - 19                                                                                                                                                                                                   | Number<br>684<br>537<br>417<br>331                                                                                                                                       | Percent<br>4.5%<br>3.5%<br>2.7%<br>2.2%                                                                                                                                                 | Number<br>685<br>625<br>653<br>582                                                                                                                                                                    | \$97<br><b>sus 2020</b><br>Percent<br>3.0%<br>2.7%<br>2.8%<br>2.5%                                                                                                                                                       | 7,698<br>Number<br>790<br>701<br>625<br>619                                                                                                                                              | Percent<br>3.1%<br>2.7%<br>2.4%<br>2.4%                                                                                                                                        | \$119,481<br>Number<br>771<br>691<br>698<br>626                                                                                                                               | Percent<br>3.0%<br>2.7%<br>2.7%<br>2.4%                                                                                                                                                       |
| Per Capita Income<br>Population by Age<br>0 - 4<br>5 - 9<br>10 - 14<br>15 - 19<br>20 - 24                                                                                                                                                                                        | Number<br>684<br>537<br>417<br>331<br>1,399                                                                                                                              | Percent<br>4.5%<br>3.5%<br>2.7%<br>2.2%<br>9.2%                                                                                                                                         | Number<br>685<br>625<br>653<br>582<br>2,323                                                                                                                                                           | \$97<br><b>sus 2020</b><br>Percent<br>3.0%<br>2.7%<br>2.8%<br>2.5%<br>10.0%                                                                                                                                              | 7,698<br>Number<br>790<br>701<br>625<br>619<br>2,033                                                                                                                                     | Percent<br>3.1%<br>2.7%<br>2.4%<br>2.4%<br>7.9%                                                                                                                                | \$119,481<br>Number<br>771<br>691<br>698<br>626<br>1,890                                                                                                                      | Percent<br>3.0%<br>2.7%<br>2.7%<br>2.4%<br>7.3%                                                                                                                                               |
| Per Capita Income  Population by Age 0 - 4 5 - 9 10 - 14 15 - 19 20 - 24 25 - 34                                                                                                                                                                                                 | Number<br>684<br>537<br>417<br>331<br>1,399<br>4,266                                                                                                                     | Percent<br>4.5%<br>3.5%<br>2.7%<br>2.2%<br>9.2%<br>28.0%                                                                                                                                | Number<br>685<br>625<br>653<br>582<br>2,323<br>6,765                                                                                                                                                  | \$97<br>sus 2020<br>Percent<br>3.0%<br>2.7%<br>2.8%<br>2.5%<br>10.0%<br>29.3%                                                                                                                                            | 7,698<br>Number<br>790<br>701<br>625<br>619<br>2,033<br>8,128                                                                                                                            | Percent<br>3.1%<br>2.7%<br>2.4%<br>2.4%<br>7.9%<br>31.7%                                                                                                                       | \$119,481<br>Number<br>771<br>691<br>698<br>626<br>1,890<br>7,802                                                                                                             | Percent<br>3.0%<br>2.7%<br>2.7%<br>2.4%<br>7.3%<br>30.0%                                                                                                                                      |
| Per Capita Income  Population by Age 0 - 4 5 - 9 10 - 14 15 - 19 20 - 24 25 - 34 35 - 44                                                                                                                                                                                         | Number<br>684<br>537<br>417<br>331<br>1,399<br>4,266<br>2,507                                                                                                            | Percent<br>4.5%<br>3.5%<br>2.7%<br>2.2%<br>9.2%<br>28.0%<br>16.5%                                                                                                                       | Number<br>685<br>625<br>653<br>582<br>2,323<br>6,765<br>3,292                                                                                                                                         | \$97<br><b>sus 2020</b><br>Percent<br>3.0%<br>2.7%<br>2.8%<br>2.5%<br>10.0%                                                                                                                                              | 7,698<br>Number<br>790<br>701<br>625<br>619<br>2,033<br>8,128<br>3,904                                                                                                                   | Percent<br>3.1%<br>2.7%<br>2.4%<br>2.4%<br>7.9%<br>31.7%<br>15.2%                                                                                                              | \$119,481<br>Number<br>771<br>691<br>698<br>626<br>1,890<br>7,802<br>4,231                                                                                                    | Percent<br>3.0%<br>2.7%<br>2.7%<br>2.4%<br>7.3%<br>30.0%<br>16.3%                                                                                                                             |
| Per Capita Income<br>Population by Age<br>0 - 4<br>5 - 9<br>10 - 14<br>15 - 19<br>20 - 24<br>25 - 34<br>35 - 44<br>45 - 54                                                                                                                                                       | Number<br>684<br>537<br>417<br>331<br>1,399<br>4,266<br>2,507<br>1,716                                                                                                   | Percent<br>4.5%<br>3.5%<br>2.7%<br>2.2%<br>9.2%<br>28.0%<br>16.5%<br>11.3%                                                                                                              | Number<br>685<br>625<br>653<br>582<br>2,323<br>6,765<br>3,292<br>2,612                                                                                                                                | \$97<br><b>sus 2020</b><br>Percent<br>3.0%<br>2.7%<br>2.8%<br>2.5%<br>10.0%<br>29.3%<br>14.2%<br>11.3%                                                                                                                   | 7,698<br>Number<br>790<br>701<br>625<br>619<br>2,033<br>8,128<br>3,904<br>2,703                                                                                                          | Percent<br>3.1%<br>2.7%<br>2.4%<br>2.4%<br>7.9%<br>31.7%<br>15.2%<br>10.6%                                                                                                     | \$119,481<br>Number<br>771<br>691<br>698<br>626<br>1,890<br>7,802<br>4,231<br>2,786                                                                                           | Percent<br>3.0%<br>2.7%<br>2.7%<br>2.4%<br>7.3%<br>30.0%<br>16.3%<br>10.7%                                                                                                                    |
| Per Capita Income<br>Population by Age<br>0 - 4<br>5 - 9<br>10 - 14<br>15 - 19<br>20 - 24<br>25 - 34<br>35 - 44<br>45 - 54<br>55 - 64                                                                                                                                            | Number<br>684<br>537<br>417<br>331<br>1,399<br>4,266<br>2,507<br>1,716<br>1,336                                                                                          | Percent<br>4.5%<br>3.5%<br>2.7%<br>2.2%<br>9.2%<br>28.0%<br>16.5%<br>11.3%<br>8.8%                                                                                                      | Number<br>685<br>625<br>582<br>2,323<br>6,765<br>3,292<br>2,612<br>2,386                                                                                                                              | \$97<br><b>sus 2020</b><br>Percent<br>3.0%<br>2.7%<br>2.8%<br>10.0%<br>29.3%<br>14.2%<br>11.3%<br>10.3%                                                                                                                  | 7,698<br>Number<br>790<br>701<br>625<br>619<br>2,033<br>8,128<br>3,904<br>2,703<br>2,435                                                                                                 | Percent<br>3.1%<br>2.7%<br>2.4%<br>2.4%<br>7.9%<br>31.7%<br>15.2%<br>10.6%<br>9.5%                                                                                             | \$119,481<br>Number<br>771<br>691<br>698<br>626<br>1,890<br>7,802<br>4,231<br>2,786<br>2,323                                                                                  | Percent<br>3.0%<br>2.7%<br>2.7%<br>2.4%<br>7.3%<br>30.0%<br>16.3%<br>10.7%<br>8.9%                                                                                                            |
| Per Capita Income  Population by Age 0 - 4 5 - 9 10 - 14 15 - 19 20 - 24 25 - 34 35 - 44 45 - 54 55 - 64 65 - 74                                                                                                                                                                 | Number<br>684<br>537<br>417<br>331<br>1,399<br>4,266<br>2,507<br>1,716<br>1,336<br>934                                                                                   | Percent<br>4.5%<br>3.5%<br>2.7%<br>2.2%<br>9.2%<br>28.0%<br>16.5%<br>11.3%<br>8.8%<br>6.1%                                                                                              | Number<br>685<br>625<br>582<br>2,323<br>6,765<br>3,292<br>2,612<br>2,386<br>1,730                                                                                                                     | \$97<br>sus 2020<br>Percent<br>3.0%<br>2.7%<br>2.8%<br>2.5%<br>10.0%<br>29.3%<br>14.2%<br>11.3%<br>10.3%<br>7.5%                                                                                                         | 7,698<br>Number<br>790<br>701<br>625<br>619<br>2,033<br>8,128<br>3,904<br>2,703<br>2,435<br>1,929                                                                                        | Percent<br>3.1%<br>2.7%<br>2.4%<br>2.4%<br>7.9%<br>31.7%<br>15.2%<br>10.6%<br>9.5%<br>7.5%                                                                                     | \$119,481<br>Number<br>771<br>691<br>698<br>626<br>1,890<br>7,802<br>4,231<br>2,786<br>2,323<br>2,109                                                                         | Percent<br>3.0%<br>2.7%<br>2.7%<br>2.4%<br>7.3%<br>30.0%<br>16.3%<br>10.7%<br>8.9%<br>8.1%                                                                                                    |
| Per Capita Income  Population by Age 0 - 4 5 - 9 10 - 14 15 - 19 20 - 24 25 - 34 35 - 44 45 - 54 55 - 64 65 - 74 75 - 84                                                                                                                                                         | Number<br>684<br>537<br>417<br>331<br>1,399<br>4,266<br>2,507<br>1,716<br>1,336<br>934<br>655                                                                            | Percent<br>4.5%<br>3.5%<br>2.7%<br>2.2%<br>9.2%<br>28.0%<br>16.5%<br>11.3%<br>8.8%<br>6.1%<br>4.3%                                                                                      | Number<br>685<br>625<br>582<br>2,323<br>6,765<br>3,292<br>2,612<br>2,386<br>1,730<br>978                                                                                                              | \$97<br><b>sus 2020</b><br>Percent<br>3.0%<br>2.7%<br>2.8%<br>10.0%<br>29.3%<br>14.2%<br>11.3%<br>10.3%<br>7.5%<br>4.2%                                                                                                  | 7,698<br>Number<br>790<br>701<br>625<br>619<br>2,033<br>8,128<br>3,904<br>2,703<br>2,435<br>1,929<br>1,180                                                                               | Percent<br>3.1%<br>2.7%<br>2.4%<br>7.9%<br>31.7%<br>15.2%<br>10.6%<br>9.5%<br>7.5%<br>4.6%                                                                                     | \$119,481<br>Number<br>771<br>691<br>698<br>626<br>1,890<br>7,802<br>4,231<br>2,786<br>2,323<br>2,109<br>1,425                                                                | Percent<br>3.0%<br>2.7%<br>2.7%<br>2.4%<br>7.3%<br>30.0%<br>16.3%<br>10.7%<br>8.9%<br>8.1%<br>5.5%                                                                                            |
| Per Capita Income  Population by Age 0 - 4 5 - 9 10 - 14 15 - 19 20 - 24 25 - 34 35 - 44 45 - 54 55 - 64 65 - 74                                                                                                                                                                 | Number<br>684<br>537<br>417<br>331<br>1,399<br>4,266<br>2,507<br>1,716<br>1,336<br>934<br>655<br>444                                                                     | Percent<br>4.5%<br>3.5%<br>2.7%<br>2.2%<br>9.2%<br>28.0%<br>16.5%<br>11.3%<br>8.8%<br>6.1%<br>4.3%<br>2.9%                                                                              | Number<br>685<br>625<br>582<br>2,323<br>6,765<br>3,292<br>2,612<br>2,386<br>1,730<br>978<br>493                                                                                                       | \$97<br>sus 2020<br>Percent<br>3.0%<br>2.7%<br>2.8%<br>2.5%<br>10.0%<br>29.3%<br>14.2%<br>11.3%<br>10.3%<br>7.5%<br>4.2%<br>2.1%                                                                                         | 7,698<br>Number<br>790<br>701<br>625<br>619<br>2,033<br>8,128<br>3,904<br>2,703<br>2,435<br>1,929                                                                                        | Percent<br>3.1%<br>2.7%<br>2.4%<br>7.9%<br>31.7%<br>15.2%<br>10.6%<br>9.5%<br>7.5%<br>4.6%<br>2.2%                                                                             | \$119,481<br>Number<br>771<br>691<br>698<br>626<br>1,890<br>7,802<br>4,231<br>2,786<br>2,323<br>2,109                                                                         | Percent<br>3.0%<br>2.7%<br>2.7%<br>2.4%<br>7.3%<br>30.0%<br>16.3%<br>10.7%<br>8.9%<br>8.1%<br>5.5%<br>2.6%                                                                                    |
| Per Capita Income  Population by Age 0 - 4 5 - 9 10 - 14 15 - 19 20 - 24 25 - 34 35 - 44 45 - 54 55 - 64 65 - 74 75 - 84 85+                                                                                                                                                     | Number<br>684<br>537<br>417<br>331<br>1,399<br>4,266<br>2,507<br>1,716<br>1,336<br>934<br>655<br>444<br><b>Ce</b>                                                        | Percent<br>4.5%<br>3.5%<br>2.7%<br>2.2%<br>9.2%<br>28.0%<br>16.5%<br>11.3%<br>8.8%<br>6.1%<br>4.3%<br>2.9%<br>ensus 2010                                                                | Number<br>685<br>625<br>653<br>582<br>2,323<br>6,765<br>3,292<br>2,612<br>2,386<br>1,730<br>978<br>493<br>Cen                                                                                         | \$97<br>sus 2020<br>Percent<br>3.0%<br>2.7%<br>2.8%<br>2.5%<br>10.0%<br>29.3%<br>14.2%<br>11.3%<br>10.3%<br>7.5%<br>4.2%<br>2.1%<br>sus 2020                                                                             | 7,698<br>Number<br>790<br>701<br>625<br>619<br>2,033<br>8,128<br>3,904<br>2,703<br>2,435<br>1,929<br>1,180<br>561                                                                        | Percent<br>3.1%<br>2.7%<br>2.4%<br>7.9%<br>31.7%<br>15.2%<br>10.6%<br>9.5%<br>7.5%<br>4.6%<br>2.2%<br><b>2024</b>                                                              | \$119,481<br>Number<br>771<br>691<br>698<br>626<br>1,890<br>7,802<br>4,231<br>2,786<br>2,323<br>2,109<br>1,425<br>669                                                         | Percent<br>3.0%<br>2.7%<br>2.7%<br>2.4%<br>7.3%<br>30.0%<br>16.3%<br>10.7%<br>8.9%<br>8.1%<br>5.5%<br>2.6%<br><b>2029</b>                                                                     |
| Per Capita Income  Population by Age  0 - 4  5 - 9  10 - 14  15 - 19  20 - 24  25 - 34  35 - 44  45 - 54  55 - 64  65 - 74  75 - 84  85+  Race and Ethnicity                                                                                                                     | Number<br>684<br>537<br>417<br>331<br>1,399<br>4,266<br>2,507<br>1,716<br>1,336<br>934<br>655<br>444<br>655<br>444<br>Ce                                                 | Percent<br>4.5%<br>3.5%<br>2.7%<br>2.2%<br>9.2%<br>28.0%<br>16.5%<br>11.3%<br>8.8%<br>6.1%<br>4.3%<br>2.9%<br>ensus 2010<br>Percent                                                     | Number<br>685<br>625<br>653<br>582<br>2,323<br>6,765<br>3,292<br>2,612<br>2,386<br>1,730<br>978<br>493<br><b>Cen</b><br>Number                                                                        | \$97<br>sus 2020<br>Percent<br>3.0%<br>2.7%<br>2.8%<br>2.5%<br>10.0%<br>29.3%<br>14.2%<br>11.3%<br>10.3%<br>7.5%<br>4.2%<br>2.1%<br>sus 2020<br>Percent                                                                  | 7,698<br>Number<br>790<br>701<br>625<br>619<br>2,033<br>8,128<br>3,904<br>2,703<br>2,435<br>1,929<br>1,180<br>561<br>Number                                                              | Percent<br>3.1%<br>2.7%<br>2.4%<br>2.4%<br>7.9%<br>31.7%<br>15.2%<br>10.6%<br>9.5%<br>7.5%<br>4.6%<br>2.2%<br>2024<br>Percent                                                  | \$119,481<br>Number<br>771<br>691<br>698<br>626<br>1,890<br>7,802<br>4,231<br>2,786<br>2,323<br>2,109<br>1,425<br>669<br>Number                                               | Percent<br>3.0%<br>2.7%<br>2.7%<br>2.4%<br>7.3%<br>30.0%<br>16.3%<br>10.7%<br>8.9%<br>8.1%<br>5.5%<br>2.6%<br><b>2029</b><br>Percent                                                          |
| Per Capita Income  Population by Age 0 - 4 5 - 9 10 - 14 15 - 19 20 - 24 25 - 34 35 - 44 45 - 54 55 - 64 65 - 74 75 - 84 85+                                                                                                                                                     | Number<br>684<br>537<br>417<br>331<br>1,399<br>4,266<br>2,507<br>1,716<br>1,336<br>934<br>655<br>444<br>655<br>444<br>Ce<br>Number<br>11,280                             | Percent<br>4.5%<br>3.5%<br>2.7%<br>2.2%<br>9.2%<br>28.0%<br>16.5%<br>11.3%<br>8.8%<br>6.1%<br>4.3%<br>2.9%<br>2.9%<br>Percent<br>74.1%                                                  | Number<br>685<br>625<br>653<br>582<br>2,323<br>6,765<br>3,292<br>2,612<br>2,386<br>1,730<br>978<br>493<br>Cen<br>Number<br>14,894                                                                     | \$97<br><b>sus 2020</b><br>Percent<br>3.0%<br>2.7%<br>2.8%<br>10.0%<br>29.3%<br>10.0%<br>29.3%<br>14.2%<br>11.3%<br>10.3%<br>7.5%<br>4.2%<br>2.1%<br><b>sus 2020</b><br>Percent<br>64.4%                                 | 7,698<br>Number<br>790<br>701<br>625<br>619<br>2,033<br>8,128<br>3,904<br>2,703<br>2,435<br>1,929<br>1,180<br>561<br>Number<br>16,238                                                    | Percent<br>3.1%<br>2.7%<br>2.4%<br>2.4%<br>7.9%<br>31.7%<br>15.2%<br>10.6%<br>9.5%<br>7.5%<br>4.6%<br>2.2%<br>2024<br>Percent<br>63.4%                                         | \$119,481<br>Number<br>771<br>691<br>698<br>626<br>1,890<br>7,802<br>4,231<br>2,786<br>2,323<br>2,109<br>1,425<br>669<br>Number<br>15,945                                     | Percent<br>3.0%<br>2.7%<br>2.7%<br>2.4%<br>7.3%<br>30.0%<br>16.3%<br>10.7%<br>8.9%<br>8.1%<br>5.5%<br>2.6%<br>2029<br>Percent<br>61.3%                                                        |
| Per Capita Income  Population by Age  0 - 4  5 - 9  10 - 14  15 - 19  20 - 24  25 - 34  35 - 44  45 - 54  55 - 64  65 - 74  75 - 84  85+  Race and Ethnicity White Alone                                                                                                         | Number<br>684<br>537<br>417<br>331<br>1,399<br>4,266<br>2,507<br>1,716<br>1,336<br>934<br>655<br>444<br>655<br>444<br>Ce                                                 | Percent<br>4.5%<br>3.5%<br>2.7%<br>2.2%<br>9.2%<br>28.0%<br>16.5%<br>11.3%<br>8.8%<br>6.1%<br>4.3%<br>2.9%<br>ensus 2010<br>Percent                                                     | Number<br>685<br>625<br>653<br>582<br>2,323<br>6,765<br>3,292<br>2,612<br>2,386<br>1,730<br>978<br>493<br><b>Cen</b><br>Number                                                                        | \$97<br>sus 2020<br>Percent<br>3.0%<br>2.7%<br>2.8%<br>2.5%<br>10.0%<br>29.3%<br>14.2%<br>11.3%<br>10.3%<br>7.5%<br>4.2%<br>2.1%<br>sus 2020<br>Percent                                                                  | 7,698<br>Number<br>790<br>701<br>625<br>619<br>2,033<br>8,128<br>3,904<br>2,703<br>2,435<br>1,929<br>1,180<br>561<br>Number                                                              | Percent<br>3.1%<br>2.7%<br>2.4%<br>2.4%<br>7.9%<br>31.7%<br>15.2%<br>10.6%<br>9.5%<br>7.5%<br>4.6%<br>2.2%<br>2024<br>Percent                                                  | \$119,481<br>Number<br>771<br>691<br>698<br>626<br>1,890<br>7,802<br>4,231<br>2,786<br>2,323<br>2,109<br>1,425<br>669<br>Number                                               | Percent<br>3.0%<br>2.7%<br>2.7%<br>2.4%<br>7.3%<br>30.0%<br>16.3%<br>10.7%<br>8.9%<br>8.1%<br>5.5%<br>2.6%<br>2.6%<br>Percent                                                                 |
| Per Capita Income  Population by Age  0 - 4  5 - 9  10 - 14  15 - 19  20 - 24  25 - 34  35 - 44  45 - 54  55 - 64  65 - 74  75 - 84  85+  Race and Ethnicity  White Alone Black Alone                                                                                            | Number<br>684<br>537<br>417<br>331<br>1,399<br>4,266<br>2,507<br>1,716<br>1,336<br>934<br>655<br>444<br>Ce<br>Number<br>11,280<br>2,007                                  | Percent<br>4.5%<br>3.5%<br>2.7%<br>2.2%<br>9.2%<br>28.0%<br>16.5%<br>11.3%<br>8.8%<br>6.1%<br>4.3%<br>2.9%<br>Percent<br>74.1%<br>13.2%<br>0.2%                                         | Number<br>685<br>625<br>582<br>2,323<br>6,765<br>3,292<br>2,612<br>2,386<br>1,730<br>978<br>493<br><b>Cen</b><br>Number<br>14,894<br>3,842                                                            | \$97<br><b>sus 2020</b><br>Percent<br>3.0%<br>2.7%<br>2.8%<br>10.0%<br>29.3%<br>10.0%<br>29.3%<br>14.2%<br>11.3%<br>10.3%<br>7.5%<br>4.2%<br>2.1%<br><b>sus 2020</b><br>Percent<br>64.4%<br>16.6%<br>0.4%                | 7,698<br>Number<br>790<br>701<br>625<br>619<br>2,033<br>8,128<br>3,904<br>2,703<br>2,435<br>1,929<br>1,180<br>561<br>Number<br>16,238<br>4,267<br>98                                     | Percent<br>3.1%<br>2.7%<br>2.4%<br>2.4%<br>31.7%<br>15.2%<br>10.6%<br>9.5%<br>7.5%<br>4.6%<br>2.2%<br><b>2024</b><br>Percent<br>63.4%<br>16.7%<br>0.4%                         | \$119,481<br>Number<br>771<br>691<br>698<br>626<br>1,890<br>7,802<br>4,231<br>2,786<br>2,323<br>2,109<br>1,425<br>669<br>Number<br>15,945<br>4,459<br>98                      | Percent<br>3.0%<br>2.7%<br>2.7%<br>2.4%<br>7.3%<br>30.0%<br>16.3%<br>10.7%<br>8.9%<br>8.1%<br>5.5%<br>2.6%<br><b>2029</b><br>Percent<br>61.3%<br>17.1%<br>0.4%                                |
| Per Capita Income  Population by Age 0 - 4 5 - 9 10 - 14 15 - 19 20 - 24 25 - 34 35 - 44 45 - 54 55 - 64 65 - 74 75 - 84 85+  Race and Ethnicity White Alone Black Alone American Indian Alone                                                                                   | Number<br>684<br>537<br>417<br>331<br>1,399<br>4,266<br>2,507<br>1,716<br>1,336<br>934<br>655<br>444<br>Ce<br>Number<br>11,280<br>2,007<br>37                            | Percent<br>4.5%<br>3.5%<br>2.7%<br>2.2%<br>9.2%<br>28.0%<br>16.5%<br>11.3%<br>8.8%<br>6.1%<br>4.3%<br>2.9%<br>Percent<br>74.1%<br>13.2%                                                 | Number<br>685<br>625<br>582<br>2,323<br>6,765<br>3,292<br>2,612<br>2,386<br>1,730<br>978<br>493<br>Cen<br>Number<br>14,894<br>3,842<br>99                                                             | \$97<br><b>sus 2020</b><br>Percent<br>3.0%<br>2.7%<br>2.8%<br>2.5%<br>10.0%<br>29.3%<br>14.2%<br>11.3%<br>10.3%<br>7.5%<br>4.2%<br>2.1%<br><b>sus 2020</b><br>Percent<br>64.4%<br>16.6%<br>0.4%<br>7.3%                  | 7,698<br>Number<br>790<br>701<br>625<br>619<br>2,033<br>8,128<br>3,904<br>2,703<br>2,435<br>1,929<br>1,180<br>561<br>Number<br>16,238<br>4,267                                           | Percent<br>3.1%<br>2.7%<br>2.4%<br>2.4%<br>7.9%<br>31.7%<br>15.2%<br>10.6%<br>9.5%<br>7.5%<br>4.6%<br>2.2%<br><b>2024</b><br>Percent<br>63.4%<br>16.7%<br>0.4%<br>8.0%         | \$119,481<br>Number<br>771<br>691<br>698<br>626<br>1,890<br>7,802<br>4,231<br>2,786<br>2,323<br>2,109<br>1,425<br>669<br>Number<br>15,945<br>4,459                            | Percent<br>3.0%<br>2.7%<br>2.7%<br>2.4%<br>7.3%<br>30.0%<br>16.3%<br>10.7%<br>8.9%<br>8.1%<br>5.5%<br>2.6%<br>2.6%<br>2029<br>Percent<br>61.3%<br>17.1%<br>0.4%<br>8.9%                       |
| Per Capita Income  Population by Age 0 - 4 5 - 9 10 - 14 15 - 19 20 - 24 25 - 34 35 - 44 45 - 54 55 - 64 65 - 74 75 - 84 85+  Race and Ethnicity White Alone Black Alone American Indian Alone Asian Alone                                                                       | Number<br>684<br>537<br>417<br>331<br>1,399<br>4,266<br>2,507<br>1,716<br>1,336<br>934<br>655<br>444<br><b>Ce</b><br>Number<br>11,280<br>2,007<br>37<br>862              | Percent<br>4.5%<br>3.5%<br>2.7%<br>2.2%<br>9.2%<br>28.0%<br>16.5%<br>11.3%<br>8.8%<br>6.1%<br>4.3%<br>2.9%<br>2.9%<br>Percent<br>74.1%<br>13.2%<br>0.2%<br>5.7%<br>0.1%                 | Number<br>685<br>625<br>653<br>582<br>2,323<br>6,765<br>3,292<br>2,612<br>2,386<br>1,730<br>978<br>493<br><b>Cen</b><br>Number<br>14,894<br>3,842<br>99<br>1,681                                      | \$97<br><b>sus 2020</b><br>Percent<br>3.0%<br>2.7%<br>2.8%<br>10.0%<br>29.3%<br>14.2%<br>11.3%<br>10.3%<br>7.5%<br>4.2%<br>2.1%<br><b>sus 2020</b><br>Percent<br>64.4%<br>16.6%<br>0.4%<br>7.3%<br>0.0%                  | 7,698<br>Number<br>790<br>701<br>625<br>619<br>2,033<br>8,128<br>3,904<br>2,703<br>2,435<br>1,929<br>1,180<br>561<br>Number<br>16,238<br>4,267<br>98<br>2,047                            | Percent<br>3.1%<br>2.7%<br>2.4%<br>2.4%<br>7.9%<br>31.7%<br>15.2%<br>10.6%<br>9.5%<br>7.5%<br>4.6%<br>2.2%<br><b>2024</b><br>Percent<br>63.4%<br>16.7%<br>0.4%<br>8.0%<br>0.0% | \$119,481<br>Number<br>771<br>691<br>698<br>626<br>1,890<br>7,802<br>4,231<br>2,786<br>2,323<br>2,109<br>1,425<br>669<br>Number<br>15,945<br>4,459<br>98<br>2,305<br>9        | Percent<br>3.0%<br>2.7%<br>2.7%<br>2.4%<br>7.3%<br>30.0%<br>16.3%<br>10.7%<br>8.9%<br>8.1%<br>5.5%<br>2.6%<br>2.6%<br>2.6%<br>2029<br>Percent<br>61.3%<br>17.1%<br>0.4%<br>8.9%<br>0.0%       |
| Per Capita Income  Population by Age  0 - 4  5 - 9  10 - 14  15 - 19  20 - 24  25 - 34  35 - 44  45 - 54  55 - 64  65 - 74  75 - 84  85+  Race and Ethnicity  White Alone Black Alone Black Alone American Indian Alone Asian Alone Pacific Islander Alone                       | Number<br>684<br>537<br>417<br>331<br>1,399<br>4,266<br>2,507<br>1,716<br>1,336<br>934<br>655<br>444<br><b>Ce</b><br>Number<br>11,280<br>2,007<br>37<br>862<br>13        | Percent<br>4.5%<br>3.5%<br>2.7%<br>2.2%<br>9.2%<br>4.2%<br>5.7%<br>28.0%<br>16.5%<br>11.3%<br>4.3%<br>2.9%<br>2.9%<br>4.3%<br>2.9%<br>Percent<br>74.1%<br>13.2%<br>0.2%<br>5.7%<br>0.1% | Number<br>685<br>625<br>653<br>582<br>2,323<br>6,765<br>3,292<br>2,612<br>2,386<br>1,730<br>978<br>493<br><b>Cen</b><br>Number<br>14,894<br>3,842<br>99<br>1,681<br>6<br>790                          | \$97<br><b>sus 2020</b><br>Percent<br>3.0%<br>2.7%<br>2.8%<br>10.0%<br>29.3%<br>10.0%<br>11.3%<br>11.3%<br>10.3%<br>7.5%<br>4.2%<br>2.1%<br><b>sus 2020</b><br>Percent<br>64.4%<br>16.6%<br>0.4%<br>7.3%<br>0.0%<br>3.4% | 7,698<br>Number<br>790<br>701<br>625<br>619<br>2,033<br>8,128<br>3,904<br>2,703<br>2,435<br>1,929<br>1,180<br>561<br>Number<br>16,238<br>4,267<br>98<br>2,047<br>98<br>2,047<br>7<br>880 | Percent<br>3.1%<br>2.7%<br>2.4%<br>7.9%<br>31.7%<br>15.2%<br>10.6%<br>9.5%<br>7.5%<br>4.6%<br>2.2%<br><b>2024</b><br>Percent<br>63.4%<br>16.7%<br>0.4%<br>8.0%<br>0.0%<br>3.4% | \$119,481<br>Number<br>771<br>691<br>698<br>626<br>1,890<br>7,802<br>4,231<br>2,786<br>2,323<br>2,109<br>1,425<br>669<br>Number<br>15,945<br>4,459<br>98<br>2,305<br>9<br>959 | Percent<br>3.0%<br>2.7%<br>2.7%<br>2.4%<br>7.3%<br>30.0%<br>16.3%<br>10.7%<br>8.9%<br>8.1%<br>5.5%<br>2.6%<br>2.6%<br>2029<br>Percent<br>61.3%<br>17.1%<br>0.4%<br>8.9%<br>0.0%<br>3.7%       |
| Per Capita Income  Population by Age  0 - 4  5 - 9  10 - 14  15 - 19  20 - 24  25 - 34  35 - 44  45 - 54  55 - 64  65 - 74  75 - 84  85+  Race and Ethnicity  White Alone Black Alone Black Alone American Indian Alone Asian Alone Pacific Islander Alone Some Other Race Alone | Number<br>684<br>537<br>417<br>331<br>1,399<br>4,266<br>2,507<br>1,716<br>1,336<br>934<br>655<br>444<br><b>Ce</b><br>Number<br>11,280<br>2,007<br>37<br>862<br>13<br>645 | Percent<br>4.5%<br>3.5%<br>2.7%<br>2.2%<br>9.2%<br>28.0%<br>16.5%<br>11.3%<br>8.8%<br>6.1%<br>4.3%<br>2.9%<br>2.9%<br>Percent<br>74.1%<br>13.2%<br>0.2%<br>5.7%<br>0.1%                 | Number<br>685<br>625<br>653<br>582<br>2,323<br>6,765<br>3,292<br>2,612<br>2,386<br>1,730<br>978<br>493<br>078<br>493<br>078<br>493<br>078<br>493<br>078<br>493<br>14,894<br>3,842<br>99<br>1,681<br>6 | \$97<br><b>sus 2020</b><br>Percent<br>3.0%<br>2.7%<br>2.8%<br>10.0%<br>29.3%<br>14.2%<br>11.3%<br>10.3%<br>7.5%<br>4.2%<br>2.1%<br><b>sus 2020</b><br>Percent<br>64.4%<br>16.6%<br>0.4%<br>7.3%<br>0.0%                  | 7,698<br>Number<br>790<br>701<br>625<br>619<br>2,033<br>8,128<br>3,904<br>2,703<br>2,435<br>1,929<br>1,180<br>561<br>Number<br>16,238<br>4,267<br>98<br>2,047<br>7                       | Percent<br>3.1%<br>2.7%<br>2.4%<br>2.4%<br>7.9%<br>31.7%<br>15.2%<br>10.6%<br>9.5%<br>7.5%<br>4.6%<br>2.2%<br><b>2024</b><br>Percent<br>63.4%<br>16.7%<br>0.4%<br>8.0%<br>0.0% | \$119,481<br>Number<br>771<br>691<br>698<br>626<br>1,890<br>7,802<br>4,231<br>2,786<br>2,323<br>2,109<br>1,425<br>669<br>Number<br>15,945<br>4,459<br>98<br>2,305<br>9        | Percent<br>3.0%<br>2.7%<br>2.7%<br>2.4%<br>7.3%<br>30.0%<br>16.3%<br>10.7%<br>8.9%<br>8.1%<br>5.5%<br>2.6%<br>2.6%<br>2.6%<br>2.6%<br>2.6%<br>17.1%<br>61.3%<br>17.1%<br>0.4%<br>8.9%<br>0.0% |
| Per Capita Income  Population by Age  0 - 4  5 - 9  10 - 14  15 - 19  20 - 24  25 - 34  35 - 44  45 - 54  55 - 64  65 - 74  75 - 84  85+  Race and Ethnicity  White Alone Black Alone Black Alone American Indian Alone Asian Alone Pacific Islander Alone Some Other Race Alone | Number<br>684<br>537<br>417<br>331<br>1,399<br>4,266<br>2,507<br>1,716<br>1,336<br>934<br>655<br>444<br><b>Ce</b><br>Number<br>11,280<br>2,007<br>37<br>862<br>13<br>645 | Percent<br>4.5%<br>3.5%<br>2.7%<br>2.2%<br>9.2%<br>4.2%<br>5.7%<br>28.0%<br>16.5%<br>11.3%<br>4.3%<br>2.9%<br>2.9%<br>4.3%<br>2.9%<br>Percent<br>74.1%<br>13.2%<br>0.2%<br>5.7%<br>0.1% | Number<br>685<br>625<br>653<br>582<br>2,323<br>6,765<br>3,292<br>2,612<br>2,386<br>1,730<br>978<br>493<br><b>Cen</b><br>Number<br>14,894<br>3,842<br>99<br>1,681<br>6<br>790                          | \$97<br><b>sus 2020</b><br>Percent<br>3.0%<br>2.7%<br>2.8%<br>10.0%<br>29.3%<br>10.0%<br>11.3%<br>11.3%<br>10.3%<br>7.5%<br>4.2%<br>2.1%<br><b>sus 2020</b><br>Percent<br>64.4%<br>16.6%<br>0.4%<br>7.3%<br>0.0%<br>3.4% | 7,698<br>Number<br>790<br>701<br>625<br>619<br>2,033<br>8,128<br>3,904<br>2,703<br>2,435<br>1,929<br>1,180<br>561<br>Number<br>16,238<br>4,267<br>98<br>2,047<br>98<br>2,047<br>7<br>880 | Percent<br>3.1%<br>2.7%<br>2.4%<br>7.9%<br>31.7%<br>15.2%<br>10.6%<br>9.5%<br>7.5%<br>4.6%<br>2.2%<br><b>2024</b><br>Percent<br>63.4%<br>16.7%<br>0.4%<br>8.0%<br>0.0%<br>3.4% | \$119,481<br>Number<br>771<br>691<br>698<br>626<br>1,890<br>7,802<br>4,231<br>2,786<br>2,323<br>2,109<br>1,425<br>669<br>Number<br>15,945<br>4,459<br>98<br>2,305<br>9<br>959 | Percent<br>3.0%<br>2.7%<br>2.7%<br>2.4%<br>7.3%<br>30.0%<br>16.3%<br>10.7%<br>8.9%<br>8.1%<br>5.5%<br>2.6%<br>2.6%<br>2029<br>Percent<br>61.3%<br>17.1%<br>0.4%<br>8.9%<br>0.0%<br>3.7%       |