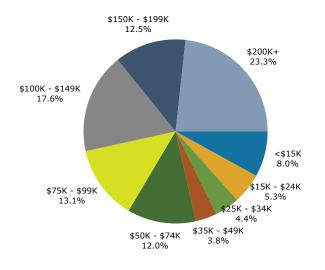

3221 Peachtree Rd, Atlanta, Georgia, 30305 Ring: 1 mile radius

Prepared by Esri

Latitude: 33.84261 Longitude: -84.37304

| •                                                                                                                                                                                                                                                                                |                                                                                                                                                                          |                                                                                                                                                                                         |                                                                                                                                                                                                       |                                                                                                                                                                                                                          |                                                                                                                                                                                          |                                                                                                                                                                                |                                                                                                                                                                               |                                                                                                                                                                                               |
|----------------------------------------------------------------------------------------------------------------------------------------------------------------------------------------------------------------------------------------------------------------------------------|--------------------------------------------------------------------------------------------------------------------------------------------------------------------------|-----------------------------------------------------------------------------------------------------------------------------------------------------------------------------------------|-------------------------------------------------------------------------------------------------------------------------------------------------------------------------------------------------------|--------------------------------------------------------------------------------------------------------------------------------------------------------------------------------------------------------------------------|------------------------------------------------------------------------------------------------------------------------------------------------------------------------------------------|--------------------------------------------------------------------------------------------------------------------------------------------------------------------------------|-------------------------------------------------------------------------------------------------------------------------------------------------------------------------------|-----------------------------------------------------------------------------------------------------------------------------------------------------------------------------------------------|
| Summary                                                                                                                                                                                                                                                                          |                                                                                                                                                                          | Census 2                                                                                                                                                                                |                                                                                                                                                                                                       | Census 202                                                                                                                                                                                                               |                                                                                                                                                                                          | 2024                                                                                                                                                                           |                                                                                                                                                                               | 2029                                                                                                                                                                                          |
| Population                                                                                                                                                                                                                                                                       |                                                                                                                                                                          |                                                                                                                                                                                         | 5,228                                                                                                                                                                                                 | 23,12                                                                                                                                                                                                                    |                                                                                                                                                                                          | 25,608                                                                                                                                                                         |                                                                                                                                                                               | 26,023                                                                                                                                                                                        |
| Households                                                                                                                                                                                                                                                                       |                                                                                                                                                                          |                                                                                                                                                                                         | 9,020                                                                                                                                                                                                 | 14,00                                                                                                                                                                                                                    |                                                                                                                                                                                          | 16,002                                                                                                                                                                         |                                                                                                                                                                               | 16,711                                                                                                                                                                                        |
| Families                                                                                                                                                                                                                                                                         |                                                                                                                                                                          |                                                                                                                                                                                         | 2,720                                                                                                                                                                                                 | 4,19                                                                                                                                                                                                                     |                                                                                                                                                                                          | 4,662                                                                                                                                                                          |                                                                                                                                                                               | 4,817                                                                                                                                                                                         |
| Average Household Size                                                                                                                                                                                                                                                           |                                                                                                                                                                          |                                                                                                                                                                                         | 1.69                                                                                                                                                                                                  | 1.0                                                                                                                                                                                                                      |                                                                                                                                                                                          | 1.58                                                                                                                                                                           |                                                                                                                                                                               | 1.54                                                                                                                                                                                          |
| Owner Occupied Housing Units                                                                                                                                                                                                                                                     |                                                                                                                                                                          |                                                                                                                                                                                         | 8,976                                                                                                                                                                                                 | 4,60                                                                                                                                                                                                                     |                                                                                                                                                                                          | 5,040                                                                                                                                                                          |                                                                                                                                                                               | 5,288                                                                                                                                                                                         |
| Renter Occupied Housing Units                                                                                                                                                                                                                                                    |                                                                                                                                                                          | 5                                                                                                                                                                                       | 5,044                                                                                                                                                                                                 | 9,40                                                                                                                                                                                                                     |                                                                                                                                                                                          | 10,962                                                                                                                                                                         |                                                                                                                                                                               | 11,422                                                                                                                                                                                        |
| Median Age                                                                                                                                                                                                                                                                       |                                                                                                                                                                          |                                                                                                                                                                                         | 34.9                                                                                                                                                                                                  | 34                                                                                                                                                                                                                       | .9                                                                                                                                                                                       | 34.9                                                                                                                                                                           | )                                                                                                                                                                             | 36.1                                                                                                                                                                                          |
| Trends: 2024-2029 Annual Rate                                                                                                                                                                                                                                                    | 9                                                                                                                                                                        |                                                                                                                                                                                         | Area                                                                                                                                                                                                  |                                                                                                                                                                                                                          |                                                                                                                                                                                          | State                                                                                                                                                                          |                                                                                                                                                                               | National                                                                                                                                                                                      |
| Population                                                                                                                                                                                                                                                                       |                                                                                                                                                                          |                                                                                                                                                                                         | 0.32%                                                                                                                                                                                                 |                                                                                                                                                                                                                          |                                                                                                                                                                                          | 0.61%                                                                                                                                                                          |                                                                                                                                                                               | 0.38%                                                                                                                                                                                         |
| Households                                                                                                                                                                                                                                                                       |                                                                                                                                                                          |                                                                                                                                                                                         | 0.87%                                                                                                                                                                                                 |                                                                                                                                                                                                                          |                                                                                                                                                                                          | 0.86%                                                                                                                                                                          |                                                                                                                                                                               | 0.64%                                                                                                                                                                                         |
| Families                                                                                                                                                                                                                                                                         |                                                                                                                                                                          |                                                                                                                                                                                         | 0.66%                                                                                                                                                                                                 |                                                                                                                                                                                                                          |                                                                                                                                                                                          | 0.75%                                                                                                                                                                          |                                                                                                                                                                               | 0.56%                                                                                                                                                                                         |
| Owner HHs                                                                                                                                                                                                                                                                        |                                                                                                                                                                          |                                                                                                                                                                                         | 0.97%                                                                                                                                                                                                 |                                                                                                                                                                                                                          |                                                                                                                                                                                          | 1.32%                                                                                                                                                                          |                                                                                                                                                                               | 0.97%                                                                                                                                                                                         |
| Median Household Income                                                                                                                                                                                                                                                          |                                                                                                                                                                          |                                                                                                                                                                                         | 3.95%                                                                                                                                                                                                 |                                                                                                                                                                                                                          |                                                                                                                                                                                          | 3.20%                                                                                                                                                                          |                                                                                                                                                                               | 2.95%                                                                                                                                                                                         |
| Userscholde bei Tessersch                                                                                                                                                                                                                                                        |                                                                                                                                                                          |                                                                                                                                                                                         |                                                                                                                                                                                                       | NL                                                                                                                                                                                                                       |                                                                                                                                                                                          | 2024                                                                                                                                                                           | Number                                                                                                                                                                        | <b>2029</b>                                                                                                                                                                                   |
| Households by Income                                                                                                                                                                                                                                                             |                                                                                                                                                                          |                                                                                                                                                                                         |                                                                                                                                                                                                       |                                                                                                                                                                                                                          |                                                                                                                                                                                          | Percent                                                                                                                                                                        | Number                                                                                                                                                                        | Percent                                                                                                                                                                                       |
| <\$15,000                                                                                                                                                                                                                                                                        |                                                                                                                                                                          |                                                                                                                                                                                         |                                                                                                                                                                                                       | _                                                                                                                                                                                                                        | L,282                                                                                                                                                                                    | 8.0%                                                                                                                                                                           | 893                                                                                                                                                                           | 5.3%                                                                                                                                                                                          |
| \$15,000 - \$24,999                                                                                                                                                                                                                                                              |                                                                                                                                                                          |                                                                                                                                                                                         |                                                                                                                                                                                                       |                                                                                                                                                                                                                          | 855                                                                                                                                                                                      | 5.3%                                                                                                                                                                           | 500                                                                                                                                                                           | 3.0%                                                                                                                                                                                          |
| \$25,000 - \$34,999                                                                                                                                                                                                                                                              |                                                                                                                                                                          |                                                                                                                                                                                         |                                                                                                                                                                                                       |                                                                                                                                                                                                                          | 697                                                                                                                                                                                      | 4.4%                                                                                                                                                                           | 526                                                                                                                                                                           | 3.1%                                                                                                                                                                                          |
| \$35,000 - \$49,999                                                                                                                                                                                                                                                              |                                                                                                                                                                          |                                                                                                                                                                                         |                                                                                                                                                                                                       | -                                                                                                                                                                                                                        | 601                                                                                                                                                                                      | 3.8%                                                                                                                                                                           | 493                                                                                                                                                                           | 3.0%                                                                                                                                                                                          |
| \$50,000 - \$74,999                                                                                                                                                                                                                                                              |                                                                                                                                                                          |                                                                                                                                                                                         |                                                                                                                                                                                                       |                                                                                                                                                                                                                          | /                                                                                                                                                                                        | 12.0%                                                                                                                                                                          | 1,757                                                                                                                                                                         | 10.5%                                                                                                                                                                                         |
| \$75,000 - \$99,999                                                                                                                                                                                                                                                              |                                                                                                                                                                          |                                                                                                                                                                                         |                                                                                                                                                                                                       |                                                                                                                                                                                                                          |                                                                                                                                                                                          | 13.1%                                                                                                                                                                          | 2,051                                                                                                                                                                         | 12.3%                                                                                                                                                                                         |
| \$100,000 - \$149,999                                                                                                                                                                                                                                                            |                                                                                                                                                                          |                                                                                                                                                                                         |                                                                                                                                                                                                       |                                                                                                                                                                                                                          | ,                                                                                                                                                                                        | 17.6%                                                                                                                                                                          | 3,127                                                                                                                                                                         | 18.7%                                                                                                                                                                                         |
| \$150,000 - \$199,999                                                                                                                                                                                                                                                            |                                                                                                                                                                          |                                                                                                                                                                                         |                                                                                                                                                                                                       |                                                                                                                                                                                                                          | ,                                                                                                                                                                                        | 12.5%                                                                                                                                                                          | 2,655                                                                                                                                                                         | 15.9%                                                                                                                                                                                         |
| \$200,000+                                                                                                                                                                                                                                                                       |                                                                                                                                                                          |                                                                                                                                                                                         |                                                                                                                                                                                                       | 2                                                                                                                                                                                                                        | 3,725                                                                                                                                                                                    | 23.3%                                                                                                                                                                          | 4,709                                                                                                                                                                         | 28.2%                                                                                                                                                                                         |
| Median Household Income                                                                                                                                                                                                                                                          |                                                                                                                                                                          |                                                                                                                                                                                         |                                                                                                                                                                                                       | ¢104                                                                                                                                                                                                                     | 5,955                                                                                                                                                                                    |                                                                                                                                                                                | \$129,790                                                                                                                                                                     |                                                                                                                                                                                               |
|                                                                                                                                                                                                                                                                                  |                                                                                                                                                                          |                                                                                                                                                                                         |                                                                                                                                                                                                       |                                                                                                                                                                                                                          |                                                                                                                                                                                          |                                                                                                                                                                                |                                                                                                                                                                               |                                                                                                                                                                                               |
|                                                                                                                                                                                                                                                                                  |                                                                                                                                                                          |                                                                                                                                                                                         |                                                                                                                                                                                                       | ¢156                                                                                                                                                                                                                     |                                                                                                                                                                                          |                                                                                                                                                                                |                                                                                                                                                                               |                                                                                                                                                                                               |
| Average Household Income                                                                                                                                                                                                                                                         |                                                                                                                                                                          |                                                                                                                                                                                         |                                                                                                                                                                                                       |                                                                                                                                                                                                                          | 5,794<br>7 698                                                                                                                                                                           |                                                                                                                                                                                | \$186,748                                                                                                                                                                     |                                                                                                                                                                                               |
| Per Capita Income                                                                                                                                                                                                                                                                | Ce                                                                                                                                                                       | onsus 2010                                                                                                                                                                              | Cen                                                                                                                                                                                                   | \$97                                                                                                                                                                                                                     | 5,794<br>7,698                                                                                                                                                                           | 2024                                                                                                                                                                           | \$186,748<br>\$119,481                                                                                                                                                        | 2029                                                                                                                                                                                          |
| Per Capita Income                                                                                                                                                                                                                                                                |                                                                                                                                                                          | ensus 2010                                                                                                                                                                              |                                                                                                                                                                                                       | \$97<br>sus 2020                                                                                                                                                                                                         | 7,698                                                                                                                                                                                    | 2024<br>Percent                                                                                                                                                                | \$119,481                                                                                                                                                                     | 2029<br>Percent                                                                                                                                                                               |
| Per Capita Income Population by Age                                                                                                                                                                                                                                              | Number                                                                                                                                                                   | Percent                                                                                                                                                                                 | Number                                                                                                                                                                                                | \$97<br><b>sus 2020</b><br>Percent                                                                                                                                                                                       | 7,698<br>Number                                                                                                                                                                          | Percent                                                                                                                                                                        | \$119,481<br>Number                                                                                                                                                           | Percent                                                                                                                                                                                       |
| Per Capita Income Population by Age 0 - 4                                                                                                                                                                                                                                        | Number<br>684                                                                                                                                                            | Percent<br>4.5%                                                                                                                                                                         | Number<br>685                                                                                                                                                                                         | \$97<br><b>sus 2020</b><br>Percent<br>3.0%                                                                                                                                                                               | 7,698<br>Number<br>790                                                                                                                                                                   | Percent<br>3.1%                                                                                                                                                                | \$119,481<br>Number<br>771                                                                                                                                                    | Percent<br>3.0%                                                                                                                                                                               |
| Per Capita Income Population by Age 0 - 4 5 - 9                                                                                                                                                                                                                                  | Number<br>684<br>537                                                                                                                                                     | Percent<br>4.5%<br>3.5%                                                                                                                                                                 | Number<br>685<br>625                                                                                                                                                                                  | \$97<br><b>sus 2020</b><br>Percent<br>3.0%<br>2.7%                                                                                                                                                                       | 7,698<br>Number<br>790<br>701                                                                                                                                                            | Percent<br>3.1%<br>2.7%                                                                                                                                                        | \$119,481<br>Number<br>771<br>691                                                                                                                                             | Percent<br>3.0%<br>2.7%                                                                                                                                                                       |
| Per Capita Income<br>Population by Age<br>0 - 4<br>5 - 9<br>10 - 14                                                                                                                                                                                                              | Number<br>684<br>537<br>417                                                                                                                                              | Percent<br>4.5%<br>3.5%<br>2.7%                                                                                                                                                         | Number<br>685<br>625<br>653                                                                                                                                                                           | \$97<br><b>sus 2020</b><br>Percent<br>3.0%<br>2.7%<br>2.8%                                                                                                                                                               | 7,698<br>Number<br>790<br>701<br>625                                                                                                                                                     | Percent<br>3.1%<br>2.7%<br>2.4%                                                                                                                                                | \$119,481<br>Number<br>771<br>691<br>698                                                                                                                                      | Percent<br>3.0%<br>2.7%<br>2.7%                                                                                                                                                               |
| Per Capita Income<br>Population by Age<br>0 - 4<br>5 - 9<br>10 - 14<br>15 - 19                                                                                                                                                                                                   | Number<br>684<br>537<br>417<br>331                                                                                                                                       | Percent<br>4.5%<br>3.5%<br>2.7%<br>2.2%                                                                                                                                                 | Number<br>685<br>625<br>653<br>582                                                                                                                                                                    | \$97<br><b>sus 2020</b><br>Percent<br>3.0%<br>2.7%<br>2.8%<br>2.5%                                                                                                                                                       | 7,698<br>Number<br>790<br>701<br>625<br>619                                                                                                                                              | Percent<br>3.1%<br>2.7%<br>2.4%<br>2.4%                                                                                                                                        | \$119,481<br>Number<br>771<br>691<br>698<br>626                                                                                                                               | Percent<br>3.0%<br>2.7%<br>2.7%<br>2.4%                                                                                                                                                       |
| Per Capita Income<br>Population by Age<br>0 - 4<br>5 - 9<br>10 - 14<br>15 - 19<br>20 - 24                                                                                                                                                                                        | Number<br>684<br>537<br>417<br>331<br>1,399                                                                                                                              | Percent<br>4.5%<br>3.5%<br>2.7%<br>2.2%<br>9.2%                                                                                                                                         | Number<br>685<br>625<br>653<br>582<br>2,323                                                                                                                                                           | \$97<br><b>sus 2020</b><br>Percent<br>3.0%<br>2.7%<br>2.8%<br>2.5%<br>10.0%                                                                                                                                              | 7,698<br>Number<br>790<br>701<br>625<br>619<br>2,033                                                                                                                                     | Percent<br>3.1%<br>2.7%<br>2.4%<br>2.4%<br>7.9%                                                                                                                                | \$119,481<br>Number<br>771<br>691<br>698<br>626<br>1,890                                                                                                                      | Percent<br>3.0%<br>2.7%<br>2.7%<br>2.4%<br>7.3%                                                                                                                                               |
| Per Capita Income  Population by Age 0 - 4 5 - 9 10 - 14 15 - 19 20 - 24 25 - 34                                                                                                                                                                                                 | Number<br>684<br>537<br>417<br>331<br>1,399<br>4,266                                                                                                                     | Percent<br>4.5%<br>3.5%<br>2.7%<br>2.2%<br>9.2%<br>28.0%                                                                                                                                | Number<br>685<br>625<br>653<br>582<br>2,323<br>6,765                                                                                                                                                  | \$97<br>sus 2020<br>Percent<br>3.0%<br>2.7%<br>2.8%<br>2.5%<br>10.0%<br>29.3%                                                                                                                                            | 7,698<br>Number<br>790<br>701<br>625<br>619<br>2,033<br>8,128                                                                                                                            | Percent<br>3.1%<br>2.7%<br>2.4%<br>2.4%<br>7.9%<br>31.7%                                                                                                                       | \$119,481<br>Number<br>771<br>691<br>698<br>626<br>1,890<br>7,802                                                                                                             | Percent<br>3.0%<br>2.7%<br>2.7%<br>2.4%<br>7.3%<br>30.0%                                                                                                                                      |
| Per Capita Income  Population by Age 0 - 4 5 - 9 10 - 14 15 - 19 20 - 24 25 - 34 35 - 44                                                                                                                                                                                         | Number<br>684<br>537<br>417<br>331<br>1,399<br>4,266<br>2,507                                                                                                            | Percent<br>4.5%<br>3.5%<br>2.7%<br>2.2%<br>9.2%<br>28.0%<br>16.5%                                                                                                                       | Number<br>685<br>625<br>653<br>582<br>2,323<br>6,765<br>3,292                                                                                                                                         | \$97<br><b>sus 2020</b><br>Percent<br>3.0%<br>2.7%<br>2.8%<br>2.5%<br>10.0%                                                                                                                                              | 7,698<br>Number<br>790<br>701<br>625<br>619<br>2,033<br>8,128<br>3,904                                                                                                                   | Percent<br>3.1%<br>2.7%<br>2.4%<br>2.4%<br>7.9%<br>31.7%<br>15.2%                                                                                                              | \$119,481<br>Number<br>771<br>691<br>698<br>626<br>1,890<br>7,802<br>4,231                                                                                                    | Percent<br>3.0%<br>2.7%<br>2.7%<br>2.4%<br>7.3%<br>30.0%<br>16.3%                                                                                                                             |
| Per Capita Income<br>Population by Age<br>0 - 4<br>5 - 9<br>10 - 14<br>15 - 19<br>20 - 24<br>25 - 34<br>35 - 44<br>45 - 54                                                                                                                                                       | Number<br>684<br>537<br>417<br>331<br>1,399<br>4,266<br>2,507<br>1,716                                                                                                   | Percent<br>4.5%<br>3.5%<br>2.7%<br>2.2%<br>9.2%<br>28.0%<br>16.5%<br>11.3%                                                                                                              | Number<br>685<br>625<br>653<br>582<br>2,323<br>6,765<br>3,292<br>2,612                                                                                                                                | \$97<br><b>sus 2020</b><br>Percent<br>3.0%<br>2.7%<br>2.8%<br>2.5%<br>10.0%<br>29.3%<br>14.2%<br>11.3%                                                                                                                   | 7,698<br>Number<br>790<br>701<br>625<br>619<br>2,033<br>8,128<br>3,904<br>2,703                                                                                                          | Percent<br>3.1%<br>2.7%<br>2.4%<br>2.4%<br>7.9%<br>31.7%<br>15.2%<br>10.6%                                                                                                     | \$119,481<br>Number<br>771<br>691<br>698<br>626<br>1,890<br>7,802<br>4,231<br>2,786                                                                                           | Percent<br>3.0%<br>2.7%<br>2.7%<br>2.4%<br>7.3%<br>30.0%<br>16.3%<br>10.7%                                                                                                                    |
| Per Capita Income<br>Population by Age<br>0 - 4<br>5 - 9<br>10 - 14<br>15 - 19<br>20 - 24<br>25 - 34<br>35 - 44<br>45 - 54<br>55 - 64                                                                                                                                            | Number<br>684<br>537<br>417<br>331<br>1,399<br>4,266<br>2,507<br>1,716<br>1,336                                                                                          | Percent<br>4.5%<br>3.5%<br>2.7%<br>2.2%<br>9.2%<br>28.0%<br>16.5%<br>11.3%<br>8.8%                                                                                                      | Number<br>685<br>625<br>582<br>2,323<br>6,765<br>3,292<br>2,612<br>2,386                                                                                                                              | \$97<br><b>sus 2020</b><br>Percent<br>3.0%<br>2.7%<br>2.8%<br>10.0%<br>29.3%<br>14.2%<br>11.3%<br>10.3%                                                                                                                  | 7,698<br>Number<br>790<br>701<br>625<br>619<br>2,033<br>8,128<br>3,904<br>2,703<br>2,435                                                                                                 | Percent<br>3.1%<br>2.7%<br>2.4%<br>2.4%<br>7.9%<br>31.7%<br>15.2%<br>10.6%<br>9.5%                                                                                             | \$119,481<br>Number<br>771<br>691<br>698<br>626<br>1,890<br>7,802<br>4,231<br>2,786<br>2,323                                                                                  | Percent<br>3.0%<br>2.7%<br>2.7%<br>2.4%<br>7.3%<br>30.0%<br>16.3%<br>10.7%<br>8.9%                                                                                                            |
| Per Capita Income  Population by Age 0 - 4 5 - 9 10 - 14 15 - 19 20 - 24 25 - 34 35 - 44 45 - 54 55 - 64 65 - 74                                                                                                                                                                 | Number<br>684<br>537<br>417<br>331<br>1,399<br>4,266<br>2,507<br>1,716<br>1,336<br>934                                                                                   | Percent<br>4.5%<br>3.5%<br>2.7%<br>2.2%<br>9.2%<br>28.0%<br>16.5%<br>11.3%<br>8.8%<br>6.1%                                                                                              | Number<br>685<br>625<br>582<br>2,323<br>6,765<br>3,292<br>2,612<br>2,386<br>1,730                                                                                                                     | \$97<br>sus 2020<br>Percent<br>3.0%<br>2.7%<br>2.8%<br>2.5%<br>10.0%<br>29.3%<br>14.2%<br>11.3%<br>10.3%<br>7.5%                                                                                                         | 7,698<br>Number<br>790<br>701<br>625<br>619<br>2,033<br>8,128<br>3,904<br>2,703<br>2,435<br>1,929                                                                                        | Percent<br>3.1%<br>2.7%<br>2.4%<br>2.4%<br>7.9%<br>31.7%<br>15.2%<br>10.6%<br>9.5%<br>7.5%                                                                                     | \$119,481<br>Number<br>771<br>691<br>698<br>626<br>1,890<br>7,802<br>4,231<br>2,786<br>2,323<br>2,109                                                                         | Percent<br>3.0%<br>2.7%<br>2.7%<br>2.4%<br>7.3%<br>30.0%<br>16.3%<br>10.7%<br>8.9%<br>8.1%                                                                                                    |
| Per Capita Income  Population by Age 0 - 4 5 - 9 10 - 14 15 - 19 20 - 24 25 - 34 35 - 44 45 - 54 55 - 64 65 - 74 75 - 84                                                                                                                                                         | Number<br>684<br>537<br>417<br>331<br>1,399<br>4,266<br>2,507<br>1,716<br>1,336<br>934<br>655                                                                            | Percent<br>4.5%<br>3.5%<br>2.7%<br>2.2%<br>9.2%<br>28.0%<br>16.5%<br>11.3%<br>8.8%<br>6.1%<br>4.3%                                                                                      | Number<br>685<br>625<br>582<br>2,323<br>6,765<br>3,292<br>2,612<br>2,386<br>1,730<br>978                                                                                                              | \$97<br><b>sus 2020</b><br>Percent<br>3.0%<br>2.7%<br>2.8%<br>10.0%<br>29.3%<br>14.2%<br>11.3%<br>10.3%<br>7.5%<br>4.2%                                                                                                  | 7,698<br>Number<br>790<br>701<br>625<br>619<br>2,033<br>8,128<br>3,904<br>2,703<br>2,435<br>1,929<br>1,180                                                                               | Percent<br>3.1%<br>2.7%<br>2.4%<br>7.9%<br>31.7%<br>15.2%<br>10.6%<br>9.5%<br>7.5%<br>4.6%                                                                                     | \$119,481<br>Number<br>771<br>691<br>698<br>626<br>1,890<br>7,802<br>4,231<br>2,786<br>2,323<br>2,109<br>1,425                                                                | Percent<br>3.0%<br>2.7%<br>2.7%<br>2.4%<br>7.3%<br>30.0%<br>16.3%<br>10.7%<br>8.9%<br>8.1%<br>5.5%                                                                                            |
| Per Capita Income  Population by Age 0 - 4 5 - 9 10 - 14 15 - 19 20 - 24 25 - 34 35 - 44 45 - 54 55 - 64 65 - 74                                                                                                                                                                 | Number<br>684<br>537<br>417<br>331<br>1,399<br>4,266<br>2,507<br>1,716<br>1,336<br>934<br>655<br>444                                                                     | Percent<br>4.5%<br>3.5%<br>2.7%<br>2.2%<br>9.2%<br>28.0%<br>16.5%<br>11.3%<br>8.8%<br>6.1%<br>4.3%<br>2.9%                                                                              | Number<br>685<br>625<br>582<br>2,323<br>6,765<br>3,292<br>2,612<br>2,386<br>1,730<br>978<br>493                                                                                                       | \$97<br>sus 2020<br>Percent<br>3.0%<br>2.7%<br>2.8%<br>2.5%<br>10.0%<br>29.3%<br>14.2%<br>11.3%<br>10.3%<br>7.5%<br>4.2%<br>2.1%                                                                                         | 7,698<br>Number<br>790<br>701<br>625<br>619<br>2,033<br>8,128<br>3,904<br>2,703<br>2,435<br>1,929                                                                                        | Percent<br>3.1%<br>2.7%<br>2.4%<br>7.9%<br>31.7%<br>15.2%<br>10.6%<br>9.5%<br>7.5%<br>4.6%<br>2.2%                                                                             | \$119,481<br>Number<br>771<br>691<br>698<br>626<br>1,890<br>7,802<br>4,231<br>2,786<br>2,323<br>2,109                                                                         | Percent<br>3.0%<br>2.7%<br>2.7%<br>2.4%<br>7.3%<br>30.0%<br>16.3%<br>10.7%<br>8.9%<br>8.1%<br>5.5%<br>2.6%                                                                                    |
| Per Capita Income  Population by Age 0 - 4 5 - 9 10 - 14 15 - 19 20 - 24 25 - 34 35 - 44 45 - 54 55 - 64 65 - 74 75 - 84 85+                                                                                                                                                     | Number<br>684<br>537<br>417<br>331<br>1,399<br>4,266<br>2,507<br>1,716<br>1,336<br>934<br>655<br>444<br><b>Ce</b>                                                        | Percent<br>4.5%<br>3.5%<br>2.7%<br>2.2%<br>9.2%<br>28.0%<br>16.5%<br>11.3%<br>8.8%<br>6.1%<br>4.3%<br>2.9%<br>ensus 2010                                                                | Number<br>685<br>625<br>653<br>582<br>2,323<br>6,765<br>3,292<br>2,612<br>2,386<br>1,730<br>978<br>493<br>Cen                                                                                         | \$97<br>sus 2020<br>Percent<br>3.0%<br>2.7%<br>2.8%<br>2.5%<br>10.0%<br>29.3%<br>14.2%<br>11.3%<br>10.3%<br>7.5%<br>4.2%<br>2.1%<br>sus 2020                                                                             | 7,698<br>Number<br>790<br>701<br>625<br>619<br>2,033<br>8,128<br>3,904<br>2,703<br>2,435<br>1,929<br>1,180<br>561                                                                        | Percent<br>3.1%<br>2.7%<br>2.4%<br>7.9%<br>31.7%<br>15.2%<br>10.6%<br>9.5%<br>7.5%<br>4.6%<br>2.2%<br><b>2024</b>                                                              | \$119,481<br>Number<br>771<br>691<br>698<br>626<br>1,890<br>7,802<br>4,231<br>2,786<br>2,323<br>2,109<br>1,425<br>669                                                         | Percent<br>3.0%<br>2.7%<br>2.7%<br>2.4%<br>7.3%<br>30.0%<br>16.3%<br>10.7%<br>8.9%<br>8.1%<br>5.5%<br>2.6%<br><b>2029</b>                                                                     |
| Per Capita Income  Population by Age  0 - 4  5 - 9  10 - 14  15 - 19  20 - 24  25 - 34  35 - 44  45 - 54  55 - 64  65 - 74  75 - 84  85+  Race and Ethnicity                                                                                                                     | Number<br>684<br>537<br>417<br>331<br>1,399<br>4,266<br>2,507<br>1,716<br>1,336<br>934<br>655<br>444<br>655<br>444<br>Ce                                                 | Percent<br>4.5%<br>3.5%<br>2.7%<br>2.2%<br>9.2%<br>28.0%<br>16.5%<br>11.3%<br>8.8%<br>6.1%<br>4.3%<br>2.9%<br>ensus 2010<br>Percent                                                     | Number<br>685<br>625<br>653<br>582<br>2,323<br>6,765<br>3,292<br>2,612<br>2,386<br>1,730<br>978<br>493<br><b>Cen</b><br>Number                                                                        | \$97<br>sus 2020<br>Percent<br>3.0%<br>2.7%<br>2.8%<br>2.5%<br>10.0%<br>29.3%<br>14.2%<br>11.3%<br>10.3%<br>7.5%<br>4.2%<br>2.1%<br>sus 2020<br>Percent                                                                  | 7,698<br>Number<br>790<br>701<br>625<br>619<br>2,033<br>8,128<br>3,904<br>2,703<br>2,435<br>1,929<br>1,180<br>561<br>Number                                                              | Percent<br>3.1%<br>2.7%<br>2.4%<br>2.4%<br>7.9%<br>31.7%<br>15.2%<br>10.6%<br>9.5%<br>7.5%<br>4.6%<br>2.2%<br>2024<br>Percent                                                  | \$119,481<br>Number<br>771<br>691<br>698<br>626<br>1,890<br>7,802<br>4,231<br>2,786<br>2,323<br>2,109<br>1,425<br>669<br>Number                                               | Percent<br>3.0%<br>2.7%<br>2.7%<br>2.4%<br>7.3%<br>30.0%<br>16.3%<br>10.7%<br>8.9%<br>8.1%<br>5.5%<br>2.6%<br><b>2029</b><br>Percent                                                          |
| Per Capita Income  Population by Age 0 - 4 5 - 9 10 - 14 15 - 19 20 - 24 25 - 34 35 - 44 45 - 54 55 - 64 65 - 74 75 - 84 85+                                                                                                                                                     | Number<br>684<br>537<br>417<br>331<br>1,399<br>4,266<br>2,507<br>1,716<br>1,336<br>934<br>655<br>444<br>655<br>444<br>Ce<br>Number<br>11,280                             | Percent<br>4.5%<br>3.5%<br>2.7%<br>2.2%<br>9.2%<br>28.0%<br>16.5%<br>11.3%<br>8.8%<br>6.1%<br>4.3%<br>2.9%<br>2.9%<br>Percent<br>74.1%                                                  | Number<br>685<br>625<br>653<br>582<br>2,323<br>6,765<br>3,292<br>2,612<br>2,386<br>1,730<br>978<br>493<br>Cen<br>Number<br>14,894                                                                     | \$97<br><b>sus 2020</b><br>Percent<br>3.0%<br>2.7%<br>2.8%<br>10.0%<br>29.3%<br>10.0%<br>29.3%<br>14.2%<br>11.3%<br>10.3%<br>7.5%<br>4.2%<br>2.1%<br><b>sus 2020</b><br>Percent<br>64.4%                                 | 7,698<br>Number<br>790<br>701<br>625<br>619<br>2,033<br>8,128<br>3,904<br>2,703<br>2,435<br>1,929<br>1,180<br>561<br>Number<br>16,238                                                    | Percent<br>3.1%<br>2.7%<br>2.4%<br>2.4%<br>7.9%<br>31.7%<br>15.2%<br>10.6%<br>9.5%<br>7.5%<br>4.6%<br>2.2%<br>2024<br>Percent<br>63.4%                                         | \$119,481<br>Number<br>771<br>691<br>698<br>626<br>1,890<br>7,802<br>4,231<br>2,786<br>2,323<br>2,109<br>1,425<br>669<br>Number<br>15,945                                     | Percent<br>3.0%<br>2.7%<br>2.7%<br>2.4%<br>7.3%<br>30.0%<br>16.3%<br>10.7%<br>8.9%<br>8.1%<br>5.5%<br>2.6%<br>2029<br>Percent<br>61.3%                                                        |
| Per Capita Income  Population by Age  0 - 4  5 - 9  10 - 14  15 - 19  20 - 24  25 - 34  35 - 44  45 - 54  55 - 64  65 - 74  75 - 84  85+  Race and Ethnicity White Alone                                                                                                         | Number<br>684<br>537<br>417<br>331<br>1,399<br>4,266<br>2,507<br>1,716<br>1,336<br>934<br>655<br>444<br>655<br>444<br>Ce                                                 | Percent<br>4.5%<br>3.5%<br>2.7%<br>2.2%<br>9.2%<br>28.0%<br>16.5%<br>11.3%<br>8.8%<br>6.1%<br>4.3%<br>2.9%<br>ensus 2010<br>Percent                                                     | Number<br>685<br>625<br>653<br>582<br>2,323<br>6,765<br>3,292<br>2,612<br>2,386<br>1,730<br>978<br>493<br><b>Cen</b><br>Number                                                                        | \$97<br>sus 2020<br>Percent<br>3.0%<br>2.7%<br>2.8%<br>2.5%<br>10.0%<br>29.3%<br>14.2%<br>11.3%<br>10.3%<br>7.5%<br>4.2%<br>2.1%<br>sus 2020<br>Percent                                                                  | 7,698<br>Number<br>790<br>701<br>625<br>619<br>2,033<br>8,128<br>3,904<br>2,703<br>2,435<br>1,929<br>1,180<br>561<br>Number                                                              | Percent<br>3.1%<br>2.7%<br>2.4%<br>2.4%<br>7.9%<br>31.7%<br>15.2%<br>10.6%<br>9.5%<br>7.5%<br>4.6%<br>2.2%<br>2024<br>Percent                                                  | \$119,481<br>Number<br>771<br>691<br>698<br>626<br>1,890<br>7,802<br>4,231<br>2,786<br>2,323<br>2,109<br>1,425<br>669<br>Number                                               | Percent<br>3.0%<br>2.7%<br>2.7%<br>2.4%<br>7.3%<br>30.0%<br>16.3%<br>10.7%<br>8.9%<br>8.1%<br>5.5%<br>2.6%<br>2.6%<br>Percent                                                                 |
| Per Capita Income  Population by Age  0 - 4  5 - 9  10 - 14  15 - 19  20 - 24  25 - 34  35 - 44  45 - 54  55 - 64  65 - 74  75 - 84  85+  Race and Ethnicity  White Alone Black Alone                                                                                            | Number<br>684<br>537<br>417<br>331<br>1,399<br>4,266<br>2,507<br>1,716<br>1,336<br>934<br>655<br>444<br>Ce<br>Number<br>11,280<br>2,007                                  | Percent<br>4.5%<br>3.5%<br>2.7%<br>2.2%<br>9.2%<br>28.0%<br>16.5%<br>11.3%<br>8.8%<br>6.1%<br>4.3%<br>2.9%<br>Percent<br>74.1%<br>13.2%<br>0.2%                                         | Number<br>685<br>625<br>582<br>2,323<br>6,765<br>3,292<br>2,612<br>2,386<br>1,730<br>978<br>493<br><b>Cen</b><br>Number<br>14,894<br>3,842                                                            | \$97<br><b>sus 2020</b><br>Percent<br>3.0%<br>2.7%<br>2.8%<br>10.0%<br>29.3%<br>10.0%<br>29.3%<br>14.2%<br>11.3%<br>10.3%<br>7.5%<br>4.2%<br>2.1%<br><b>sus 2020</b><br>Percent<br>64.4%<br>16.6%<br>0.4%                | 7,698<br>Number<br>790<br>701<br>625<br>619<br>2,033<br>8,128<br>3,904<br>2,703<br>2,435<br>1,929<br>1,180<br>561<br>Number<br>16,238<br>4,267<br>98                                     | Percent<br>3.1%<br>2.7%<br>2.4%<br>2.4%<br>31.7%<br>15.2%<br>10.6%<br>9.5%<br>7.5%<br>4.6%<br>2.2%<br><b>2024</b><br>Percent<br>63.4%<br>16.7%<br>0.4%                         | \$119,481<br>Number<br>771<br>691<br>698<br>626<br>1,890<br>7,802<br>4,231<br>2,786<br>2,323<br>2,109<br>1,425<br>669<br>Number<br>15,945<br>4,459<br>98                      | Percent<br>3.0%<br>2.7%<br>2.7%<br>2.4%<br>7.3%<br>30.0%<br>16.3%<br>10.7%<br>8.9%<br>8.1%<br>5.5%<br>2.6%<br><b>2029</b><br>Percent<br>61.3%<br>17.1%<br>0.4%                                |
| Per Capita Income  Population by Age 0 - 4 5 - 9 10 - 14 15 - 19 20 - 24 25 - 34 35 - 44 45 - 54 55 - 64 65 - 74 75 - 84 85+  Race and Ethnicity White Alone Black Alone American Indian Alone                                                                                   | Number<br>684<br>537<br>417<br>331<br>1,399<br>4,266<br>2,507<br>1,716<br>1,336<br>934<br>655<br>444<br>Ce<br>Number<br>11,280<br>2,007<br>37                            | Percent<br>4.5%<br>3.5%<br>2.7%<br>2.2%<br>9.2%<br>28.0%<br>16.5%<br>11.3%<br>8.8%<br>6.1%<br>4.3%<br>2.9%<br>Percent<br>74.1%<br>13.2%                                                 | Number<br>685<br>625<br>582<br>2,323<br>6,765<br>3,292<br>2,612<br>2,386<br>1,730<br>978<br>493<br>Cen<br>Number<br>14,894<br>3,842<br>99                                                             | \$97<br><b>sus 2020</b><br>Percent<br>3.0%<br>2.7%<br>2.8%<br>2.5%<br>10.0%<br>29.3%<br>14.2%<br>11.3%<br>10.3%<br>7.5%<br>4.2%<br>2.1%<br><b>sus 2020</b><br>Percent<br>64.4%<br>16.6%<br>0.4%<br>7.3%                  | 7,698<br>Number<br>790<br>701<br>625<br>619<br>2,033<br>8,128<br>3,904<br>2,703<br>2,435<br>1,929<br>1,180<br>561<br>Number<br>16,238<br>4,267                                           | Percent<br>3.1%<br>2.7%<br>2.4%<br>2.4%<br>7.9%<br>31.7%<br>15.2%<br>10.6%<br>9.5%<br>7.5%<br>4.6%<br>2.2%<br><b>2024</b><br>Percent<br>63.4%<br>16.7%<br>0.4%<br>8.0%         | \$119,481<br>Number<br>771<br>691<br>698<br>626<br>1,890<br>7,802<br>4,231<br>2,786<br>2,323<br>2,109<br>1,425<br>669<br>Number<br>15,945<br>4,459                            | Percent<br>3.0%<br>2.7%<br>2.7%<br>2.4%<br>7.3%<br>30.0%<br>16.3%<br>10.7%<br>8.9%<br>8.1%<br>5.5%<br>2.6%<br>2.6%<br>2029<br>Percent<br>61.3%<br>17.1%<br>0.4%<br>8.9%                       |
| Per Capita Income  Population by Age 0 - 4 5 - 9 10 - 14 15 - 19 20 - 24 25 - 34 35 - 44 45 - 54 55 - 64 65 - 74 75 - 84 85+  Race and Ethnicity White Alone Black Alone American Indian Alone Asian Alone                                                                       | Number<br>684<br>537<br>417<br>331<br>1,399<br>4,266<br>2,507<br>1,716<br>1,336<br>934<br>655<br>444<br><b>Ce</b><br>Number<br>11,280<br>2,007<br>37<br>862              | Percent<br>4.5%<br>3.5%<br>2.7%<br>2.2%<br>9.2%<br>28.0%<br>16.5%<br>11.3%<br>8.8%<br>6.1%<br>4.3%<br>2.9%<br>2.9%<br>Percent<br>74.1%<br>13.2%<br>0.2%<br>5.7%<br>0.1%                 | Number<br>685<br>625<br>653<br>582<br>2,323<br>6,765<br>3,292<br>2,612<br>2,386<br>1,730<br>978<br>493<br><b>Cen</b><br>Number<br>14,894<br>3,842<br>99<br>1,681                                      | \$97<br><b>sus 2020</b><br>Percent<br>3.0%<br>2.7%<br>2.8%<br>10.0%<br>29.3%<br>14.2%<br>11.3%<br>10.3%<br>7.5%<br>4.2%<br>2.1%<br><b>sus 2020</b><br>Percent<br>64.4%<br>16.6%<br>0.4%<br>7.3%<br>0.0%                  | 7,698<br>Number<br>790<br>701<br>625<br>619<br>2,033<br>8,128<br>3,904<br>2,703<br>2,435<br>1,929<br>1,180<br>561<br>Number<br>16,238<br>4,267<br>98<br>2,047                            | Percent<br>3.1%<br>2.7%<br>2.4%<br>2.4%<br>7.9%<br>31.7%<br>15.2%<br>10.6%<br>9.5%<br>7.5%<br>4.6%<br>2.2%<br><b>2024</b><br>Percent<br>63.4%<br>16.7%<br>0.4%<br>8.0%<br>0.0% | \$119,481<br>Number<br>771<br>691<br>698<br>626<br>1,890<br>7,802<br>4,231<br>2,786<br>2,323<br>2,109<br>1,425<br>669<br>Number<br>15,945<br>4,459<br>98<br>2,305<br>9        | Percent<br>3.0%<br>2.7%<br>2.7%<br>2.4%<br>7.3%<br>30.0%<br>16.3%<br>10.7%<br>8.9%<br>8.1%<br>5.5%<br>2.6%<br>2.6%<br>2.6%<br>2029<br>Percent<br>61.3%<br>17.1%<br>0.4%<br>8.9%<br>0.0%       |
| Per Capita Income  Population by Age  0 - 4  5 - 9  10 - 14  15 - 19  20 - 24  25 - 34  35 - 44  45 - 54  55 - 64  65 - 74  75 - 84  85+  Race and Ethnicity  White Alone Black Alone Black Alone American Indian Alone Asian Alone Pacific Islander Alone                       | Number<br>684<br>537<br>417<br>331<br>1,399<br>4,266<br>2,507<br>1,716<br>1,336<br>934<br>655<br>444<br><b>Ce</b><br>Number<br>11,280<br>2,007<br>37<br>862<br>13        | Percent<br>4.5%<br>3.5%<br>2.7%<br>2.2%<br>9.2%<br>4.2%<br>5.7%<br>28.0%<br>16.5%<br>11.3%<br>4.3%<br>2.9%<br>2.9%<br>4.3%<br>2.9%<br>Percent<br>74.1%<br>13.2%<br>0.2%<br>5.7%<br>0.1% | Number<br>685<br>625<br>653<br>582<br>2,323<br>6,765<br>3,292<br>2,612<br>2,386<br>1,730<br>978<br>493<br><b>Cen</b><br>Number<br>14,894<br>3,842<br>99<br>1,681<br>6<br>790                          | \$97<br><b>sus 2020</b><br>Percent<br>3.0%<br>2.7%<br>2.8%<br>10.0%<br>29.3%<br>10.0%<br>11.3%<br>11.3%<br>10.3%<br>7.5%<br>4.2%<br>2.1%<br><b>sus 2020</b><br>Percent<br>64.4%<br>16.6%<br>0.4%<br>7.3%<br>0.0%<br>3.4% | 7,698<br>Number<br>790<br>701<br>625<br>619<br>2,033<br>8,128<br>3,904<br>2,703<br>2,435<br>1,929<br>1,180<br>561<br>Number<br>16,238<br>4,267<br>98<br>2,047<br>98<br>2,047<br>7<br>880 | Percent<br>3.1%<br>2.7%<br>2.4%<br>7.9%<br>31.7%<br>15.2%<br>10.6%<br>9.5%<br>7.5%<br>4.6%<br>2.2%<br><b>2024</b><br>Percent<br>63.4%<br>16.7%<br>0.4%<br>8.0%<br>0.0%<br>3.4% | \$119,481<br>Number<br>771<br>691<br>698<br>626<br>1,890<br>7,802<br>4,231<br>2,786<br>2,323<br>2,109<br>1,425<br>669<br>Number<br>15,945<br>4,459<br>98<br>2,305<br>9<br>959 | Percent<br>3.0%<br>2.7%<br>2.7%<br>2.4%<br>7.3%<br>30.0%<br>16.3%<br>10.7%<br>8.9%<br>8.1%<br>5.5%<br>2.6%<br>2.6%<br>2029<br>Percent<br>61.3%<br>17.1%<br>0.4%<br>8.9%<br>0.0%<br>3.7%       |
| Per Capita Income  Population by Age  0 - 4  5 - 9  10 - 14  15 - 19  20 - 24  25 - 34  35 - 44  45 - 54  55 - 64  65 - 74  75 - 84  85+  Race and Ethnicity  White Alone Black Alone Black Alone American Indian Alone Asian Alone Pacific Islander Alone Some Other Race Alone | Number<br>684<br>537<br>417<br>331<br>1,399<br>4,266<br>2,507<br>1,716<br>1,336<br>934<br>655<br>444<br><b>Ce</b><br>Number<br>11,280<br>2,007<br>37<br>862<br>13<br>645 | Percent<br>4.5%<br>3.5%<br>2.7%<br>2.2%<br>9.2%<br>28.0%<br>16.5%<br>11.3%<br>8.8%<br>6.1%<br>4.3%<br>2.9%<br>2.9%<br>Percent<br>74.1%<br>13.2%<br>0.2%<br>5.7%<br>0.1%                 | Number<br>685<br>625<br>653<br>582<br>2,323<br>6,765<br>3,292<br>2,612<br>2,386<br>1,730<br>978<br>493<br>078<br>493<br>078<br>493<br>078<br>493<br>078<br>493<br>14,894<br>3,842<br>99<br>1,681<br>6 | \$97<br><b>sus 2020</b><br>Percent<br>3.0%<br>2.7%<br>2.8%<br>10.0%<br>29.3%<br>14.2%<br>11.3%<br>10.3%<br>7.5%<br>4.2%<br>2.1%<br><b>sus 2020</b><br>Percent<br>64.4%<br>16.6%<br>0.4%<br>7.3%<br>0.0%                  | 7,698<br>Number<br>790<br>701<br>625<br>619<br>2,033<br>8,128<br>3,904<br>2,703<br>2,435<br>1,929<br>1,180<br>561<br>Number<br>16,238<br>4,267<br>98<br>2,047<br>7                       | Percent<br>3.1%<br>2.7%<br>2.4%<br>2.4%<br>7.9%<br>31.7%<br>15.2%<br>10.6%<br>9.5%<br>7.5%<br>4.6%<br>2.2%<br><b>2024</b><br>Percent<br>63.4%<br>16.7%<br>0.4%<br>8.0%<br>0.0% | \$119,481<br>Number<br>771<br>691<br>698<br>626<br>1,890<br>7,802<br>4,231<br>2,786<br>2,323<br>2,109<br>1,425<br>669<br>Number<br>15,945<br>4,459<br>98<br>2,305<br>9        | Percent<br>3.0%<br>2.7%<br>2.7%<br>2.4%<br>7.3%<br>30.0%<br>16.3%<br>10.7%<br>8.9%<br>8.1%<br>5.5%<br>2.6%<br>2.6%<br>2.6%<br>2.6%<br>2.6%<br>17.1%<br>61.3%<br>17.1%<br>0.4%<br>8.9%<br>0.0% |
| Per Capita Income  Population by Age  0 - 4  5 - 9  10 - 14  15 - 19  20 - 24  25 - 34  35 - 44  45 - 54  55 - 64  65 - 74  75 - 84  85+  Race and Ethnicity  White Alone Black Alone Black Alone American Indian Alone Asian Alone Pacific Islander Alone Some Other Race Alone | Number<br>684<br>537<br>417<br>331<br>1,399<br>4,266<br>2,507<br>1,716<br>1,336<br>934<br>655<br>444<br><b>Ce</b><br>Number<br>11,280<br>2,007<br>37<br>862<br>13<br>645 | Percent<br>4.5%<br>3.5%<br>2.7%<br>2.2%<br>9.2%<br>4.2%<br>5.7%<br>28.0%<br>16.5%<br>11.3%<br>4.3%<br>2.9%<br>2.9%<br>4.3%<br>2.9%<br>Percent<br>74.1%<br>13.2%<br>0.2%<br>5.7%<br>0.1% | Number<br>685<br>625<br>653<br>582<br>2,323<br>6,765<br>3,292<br>2,612<br>2,386<br>1,730<br>978<br>493<br><b>Cen</b><br>Number<br>14,894<br>3,842<br>99<br>1,681<br>6<br>790                          | \$97<br><b>sus 2020</b><br>Percent<br>3.0%<br>2.7%<br>2.8%<br>10.0%<br>29.3%<br>10.0%<br>11.3%<br>11.3%<br>10.3%<br>7.5%<br>4.2%<br>2.1%<br><b>sus 2020</b><br>Percent<br>64.4%<br>16.6%<br>0.4%<br>7.3%<br>0.0%<br>3.4% | 7,698<br>Number<br>790<br>701<br>625<br>619<br>2,033<br>8,128<br>3,904<br>2,703<br>2,435<br>1,929<br>1,180<br>561<br>Number<br>16,238<br>4,267<br>98<br>2,047<br>98<br>2,047<br>7<br>880 | Percent<br>3.1%<br>2.7%<br>2.4%<br>7.9%<br>31.7%<br>15.2%<br>10.6%<br>9.5%<br>7.5%<br>4.6%<br>2.2%<br><b>2024</b><br>Percent<br>63.4%<br>16.7%<br>0.4%<br>8.0%<br>0.0%<br>3.4% | \$119,481<br>Number<br>771<br>691<br>698<br>626<br>1,890<br>7,802<br>4,231<br>2,786<br>2,323<br>2,109<br>1,425<br>669<br>Number<br>15,945<br>4,459<br>98<br>2,305<br>9<br>959 | Percent<br>3.0%<br>2.7%<br>2.7%<br>2.4%<br>7.3%<br>30.0%<br>16.3%<br>10.7%<br>8.9%<br>8.1%<br>5.5%<br>2.6%<br>2.6%<br>2029<br>Percent<br>61.3%<br>17.1%<br>0.4%<br>8.9%<br>0.0%<br>3.7%       |