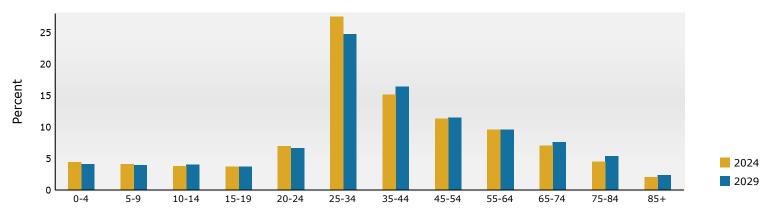

3221 Peachtree Rd, Atlanta, Georgia, 30305 Ring: 1 mile radius

Prepared by Esri

Latitude: 33.84261 Longitude: -84.37304

| •                                                                                                                                                                                                                                                                                |                                                                                                                                                                          |                                                                                                                                                                                         |                                                                                                                                                                                                       |                                                                                                                                                                                                                          |                                                                                                                                                                                          |                                                                                                                                                                                |                                                                                                                                                                               |                                                                                                                                                                                               |
|----------------------------------------------------------------------------------------------------------------------------------------------------------------------------------------------------------------------------------------------------------------------------------|--------------------------------------------------------------------------------------------------------------------------------------------------------------------------|-----------------------------------------------------------------------------------------------------------------------------------------------------------------------------------------|-------------------------------------------------------------------------------------------------------------------------------------------------------------------------------------------------------|--------------------------------------------------------------------------------------------------------------------------------------------------------------------------------------------------------------------------|------------------------------------------------------------------------------------------------------------------------------------------------------------------------------------------|--------------------------------------------------------------------------------------------------------------------------------------------------------------------------------|-------------------------------------------------------------------------------------------------------------------------------------------------------------------------------|-----------------------------------------------------------------------------------------------------------------------------------------------------------------------------------------------|
| Summary                                                                                                                                                                                                                                                                          |                                                                                                                                                                          | Census 2                                                                                                                                                                                |                                                                                                                                                                                                       | Census 202                                                                                                                                                                                                               |                                                                                                                                                                                          | 2024                                                                                                                                                                           |                                                                                                                                                                               | 2029                                                                                                                                                                                          |
| Population                                                                                                                                                                                                                                                                       |                                                                                                                                                                          |                                                                                                                                                                                         | 5,228                                                                                                                                                                                                 | 23,12                                                                                                                                                                                                                    |                                                                                                                                                                                          | 25,608                                                                                                                                                                         |                                                                                                                                                                               | 26,023                                                                                                                                                                                        |
| Households                                                                                                                                                                                                                                                                       |                                                                                                                                                                          |                                                                                                                                                                                         | 9,020                                                                                                                                                                                                 | 14,00                                                                                                                                                                                                                    |                                                                                                                                                                                          | 16,002                                                                                                                                                                         |                                                                                                                                                                               | 16,711                                                                                                                                                                                        |
| Families                                                                                                                                                                                                                                                                         |                                                                                                                                                                          |                                                                                                                                                                                         | 2,720                                                                                                                                                                                                 | 4,19                                                                                                                                                                                                                     |                                                                                                                                                                                          | 4,662                                                                                                                                                                          |                                                                                                                                                                               | 4,817                                                                                                                                                                                         |
| Average Household Size                                                                                                                                                                                                                                                           |                                                                                                                                                                          |                                                                                                                                                                                         | 1.69                                                                                                                                                                                                  | 1.0                                                                                                                                                                                                                      |                                                                                                                                                                                          | 1.58                                                                                                                                                                           |                                                                                                                                                                               | 1.54                                                                                                                                                                                          |
| Owner Occupied Housing Units                                                                                                                                                                                                                                                     |                                                                                                                                                                          |                                                                                                                                                                                         | 8,976                                                                                                                                                                                                 | 4,60                                                                                                                                                                                                                     |                                                                                                                                                                                          | 5,040                                                                                                                                                                          |                                                                                                                                                                               | 5,288                                                                                                                                                                                         |
| Renter Occupied Housing Units                                                                                                                                                                                                                                                    |                                                                                                                                                                          | 5                                                                                                                                                                                       | 5,044                                                                                                                                                                                                 | 9,40                                                                                                                                                                                                                     |                                                                                                                                                                                          | 10,962                                                                                                                                                                         |                                                                                                                                                                               | 11,422                                                                                                                                                                                        |
| Median Age                                                                                                                                                                                                                                                                       |                                                                                                                                                                          |                                                                                                                                                                                         | 34.9                                                                                                                                                                                                  | 34                                                                                                                                                                                                                       | .9                                                                                                                                                                                       | 34.9                                                                                                                                                                           | )                                                                                                                                                                             | 36.1                                                                                                                                                                                          |
| Trends: 2024-2029 Annual Rate                                                                                                                                                                                                                                                    | 9                                                                                                                                                                        |                                                                                                                                                                                         | Area                                                                                                                                                                                                  |                                                                                                                                                                                                                          |                                                                                                                                                                                          | State                                                                                                                                                                          |                                                                                                                                                                               | National                                                                                                                                                                                      |
| Population                                                                                                                                                                                                                                                                       |                                                                                                                                                                          |                                                                                                                                                                                         | 0.32%                                                                                                                                                                                                 |                                                                                                                                                                                                                          |                                                                                                                                                                                          | 0.61%                                                                                                                                                                          |                                                                                                                                                                               | 0.38%                                                                                                                                                                                         |
| Households                                                                                                                                                                                                                                                                       |                                                                                                                                                                          |                                                                                                                                                                                         | 0.87%                                                                                                                                                                                                 |                                                                                                                                                                                                                          |                                                                                                                                                                                          | 0.86%                                                                                                                                                                          |                                                                                                                                                                               | 0.64%                                                                                                                                                                                         |
| Families                                                                                                                                                                                                                                                                         |                                                                                                                                                                          |                                                                                                                                                                                         | 0.66%                                                                                                                                                                                                 |                                                                                                                                                                                                                          |                                                                                                                                                                                          | 0.75%                                                                                                                                                                          |                                                                                                                                                                               | 0.56%                                                                                                                                                                                         |
| Owner HHs                                                                                                                                                                                                                                                                        |                                                                                                                                                                          |                                                                                                                                                                                         | 0.97%                                                                                                                                                                                                 |                                                                                                                                                                                                                          |                                                                                                                                                                                          | 1.32%                                                                                                                                                                          |                                                                                                                                                                               | 0.97%                                                                                                                                                                                         |
| Median Household Income                                                                                                                                                                                                                                                          |                                                                                                                                                                          |                                                                                                                                                                                         | 3.95%                                                                                                                                                                                                 |                                                                                                                                                                                                                          |                                                                                                                                                                                          | 3.20%                                                                                                                                                                          |                                                                                                                                                                               | 2.95%                                                                                                                                                                                         |
| Userscholde bei Tessersch                                                                                                                                                                                                                                                        |                                                                                                                                                                          |                                                                                                                                                                                         |                                                                                                                                                                                                       | NL                                                                                                                                                                                                                       |                                                                                                                                                                                          | 2024                                                                                                                                                                           | Number                                                                                                                                                                        | <b>2029</b>                                                                                                                                                                                   |
| Households by Income                                                                                                                                                                                                                                                             |                                                                                                                                                                          |                                                                                                                                                                                         |                                                                                                                                                                                                       |                                                                                                                                                                                                                          |                                                                                                                                                                                          | Percent                                                                                                                                                                        | Number                                                                                                                                                                        | Percent                                                                                                                                                                                       |
| <\$15,000                                                                                                                                                                                                                                                                        |                                                                                                                                                                          |                                                                                                                                                                                         |                                                                                                                                                                                                       | _                                                                                                                                                                                                                        | L,282                                                                                                                                                                                    | 8.0%                                                                                                                                                                           | 893                                                                                                                                                                           | 5.3%                                                                                                                                                                                          |
| \$15,000 - \$24,999                                                                                                                                                                                                                                                              |                                                                                                                                                                          |                                                                                                                                                                                         |                                                                                                                                                                                                       |                                                                                                                                                                                                                          | 855                                                                                                                                                                                      | 5.3%                                                                                                                                                                           | 500                                                                                                                                                                           | 3.0%                                                                                                                                                                                          |
| \$25,000 - \$34,999                                                                                                                                                                                                                                                              |                                                                                                                                                                          |                                                                                                                                                                                         |                                                                                                                                                                                                       |                                                                                                                                                                                                                          | 697                                                                                                                                                                                      | 4.4%                                                                                                                                                                           | 526                                                                                                                                                                           | 3.1%                                                                                                                                                                                          |
| \$35,000 - \$49,999                                                                                                                                                                                                                                                              |                                                                                                                                                                          |                                                                                                                                                                                         |                                                                                                                                                                                                       | -                                                                                                                                                                                                                        | 601                                                                                                                                                                                      | 3.8%                                                                                                                                                                           | 493                                                                                                                                                                           | 3.0%                                                                                                                                                                                          |
| \$50,000 - \$74,999                                                                                                                                                                                                                                                              |                                                                                                                                                                          |                                                                                                                                                                                         |                                                                                                                                                                                                       |                                                                                                                                                                                                                          | /                                                                                                                                                                                        | 12.0%                                                                                                                                                                          | 1,757                                                                                                                                                                         | 10.5%                                                                                                                                                                                         |
| \$75,000 - \$99,999                                                                                                                                                                                                                                                              |                                                                                                                                                                          |                                                                                                                                                                                         |                                                                                                                                                                                                       |                                                                                                                                                                                                                          |                                                                                                                                                                                          | 13.1%                                                                                                                                                                          | 2,051                                                                                                                                                                         | 12.3%                                                                                                                                                                                         |
| \$100,000 - \$149,999                                                                                                                                                                                                                                                            |                                                                                                                                                                          |                                                                                                                                                                                         |                                                                                                                                                                                                       |                                                                                                                                                                                                                          | ,                                                                                                                                                                                        | 17.6%                                                                                                                                                                          | 3,127                                                                                                                                                                         | 18.7%                                                                                                                                                                                         |
| \$150,000 - \$199,999                                                                                                                                                                                                                                                            |                                                                                                                                                                          |                                                                                                                                                                                         |                                                                                                                                                                                                       |                                                                                                                                                                                                                          | ,                                                                                                                                                                                        | 12.5%                                                                                                                                                                          | 2,655                                                                                                                                                                         | 15.9%                                                                                                                                                                                         |
| \$200,000+                                                                                                                                                                                                                                                                       |                                                                                                                                                                          |                                                                                                                                                                                         |                                                                                                                                                                                                       | 2                                                                                                                                                                                                                        | 3,725                                                                                                                                                                                    | 23.3%                                                                                                                                                                          | 4,709                                                                                                                                                                         | 28.2%                                                                                                                                                                                         |
| Median Household Income                                                                                                                                                                                                                                                          |                                                                                                                                                                          |                                                                                                                                                                                         |                                                                                                                                                                                                       | ¢104                                                                                                                                                                                                                     | 5,955                                                                                                                                                                                    |                                                                                                                                                                                | \$129,790                                                                                                                                                                     |                                                                                                                                                                                               |
|                                                                                                                                                                                                                                                                                  |                                                                                                                                                                          |                                                                                                                                                                                         |                                                                                                                                                                                                       |                                                                                                                                                                                                                          |                                                                                                                                                                                          |                                                                                                                                                                                |                                                                                                                                                                               |                                                                                                                                                                                               |
|                                                                                                                                                                                                                                                                                  |                                                                                                                                                                          |                                                                                                                                                                                         |                                                                                                                                                                                                       | ¢156                                                                                                                                                                                                                     |                                                                                                                                                                                          |                                                                                                                                                                                |                                                                                                                                                                               |                                                                                                                                                                                               |
| Average Household Income                                                                                                                                                                                                                                                         |                                                                                                                                                                          |                                                                                                                                                                                         |                                                                                                                                                                                                       |                                                                                                                                                                                                                          | 5,794<br>7 698                                                                                                                                                                           |                                                                                                                                                                                | \$186,748                                                                                                                                                                     |                                                                                                                                                                                               |
| Per Capita Income                                                                                                                                                                                                                                                                | Ce                                                                                                                                                                       | onsus 2010                                                                                                                                                                              | Cen                                                                                                                                                                                                   | \$97                                                                                                                                                                                                                     | 5,794<br>7,698                                                                                                                                                                           | 2024                                                                                                                                                                           | \$186,748<br>\$119,481                                                                                                                                                        | 2029                                                                                                                                                                                          |
| Per Capita Income                                                                                                                                                                                                                                                                |                                                                                                                                                                          | ensus 2010                                                                                                                                                                              |                                                                                                                                                                                                       | \$97<br>sus 2020                                                                                                                                                                                                         | 7,698                                                                                                                                                                                    | 2024<br>Percent                                                                                                                                                                | \$119,481                                                                                                                                                                     | 2029<br>Percent                                                                                                                                                                               |
| Per Capita Income Population by Age                                                                                                                                                                                                                                              | Number                                                                                                                                                                   | Percent                                                                                                                                                                                 | Number                                                                                                                                                                                                | \$97<br><b>sus 2020</b><br>Percent                                                                                                                                                                                       | 7,698<br>Number                                                                                                                                                                          | Percent                                                                                                                                                                        | \$119,481<br>Number                                                                                                                                                           | Percent                                                                                                                                                                                       |
| Per Capita Income Population by Age 0 - 4                                                                                                                                                                                                                                        | Number<br>684                                                                                                                                                            | Percent<br>4.5%                                                                                                                                                                         | Number<br>685                                                                                                                                                                                         | \$97<br><b>sus 2020</b><br>Percent<br>3.0%                                                                                                                                                                               | 7,698<br>Number<br>790                                                                                                                                                                   | Percent<br>3.1%                                                                                                                                                                | \$119,481<br>Number<br>771                                                                                                                                                    | Percent<br>3.0%                                                                                                                                                                               |
| Per Capita Income Population by Age 0 - 4 5 - 9                                                                                                                                                                                                                                  | Number<br>684<br>537                                                                                                                                                     | Percent<br>4.5%<br>3.5%                                                                                                                                                                 | Number<br>685<br>625                                                                                                                                                                                  | \$97<br><b>sus 2020</b><br>Percent<br>3.0%<br>2.7%                                                                                                                                                                       | 7,698<br>Number<br>790<br>701                                                                                                                                                            | Percent<br>3.1%<br>2.7%                                                                                                                                                        | \$119,481<br>Number<br>771<br>691                                                                                                                                             | Percent<br>3.0%<br>2.7%                                                                                                                                                                       |
| Per Capita Income<br>Population by Age<br>0 - 4<br>5 - 9<br>10 - 14                                                                                                                                                                                                              | Number<br>684<br>537<br>417                                                                                                                                              | Percent<br>4.5%<br>3.5%<br>2.7%                                                                                                                                                         | Number<br>685<br>625<br>653                                                                                                                                                                           | \$97<br><b>sus 2020</b><br>Percent<br>3.0%<br>2.7%<br>2.8%                                                                                                                                                               | 7,698<br>Number<br>790<br>701<br>625                                                                                                                                                     | Percent<br>3.1%<br>2.7%<br>2.4%                                                                                                                                                | \$119,481<br>Number<br>771<br>691<br>698                                                                                                                                      | Percent<br>3.0%<br>2.7%<br>2.7%                                                                                                                                                               |
| Per Capita Income<br>Population by Age<br>0 - 4<br>5 - 9<br>10 - 14<br>15 - 19                                                                                                                                                                                                   | Number<br>684<br>537<br>417<br>331                                                                                                                                       | Percent<br>4.5%<br>3.5%<br>2.7%<br>2.2%                                                                                                                                                 | Number<br>685<br>625<br>653<br>582                                                                                                                                                                    | \$97<br><b>sus 2020</b><br>Percent<br>3.0%<br>2.7%<br>2.8%<br>2.5%                                                                                                                                                       | 7,698<br>Number<br>790<br>701<br>625<br>619                                                                                                                                              | Percent<br>3.1%<br>2.7%<br>2.4%<br>2.4%                                                                                                                                        | \$119,481<br>Number<br>771<br>691<br>698<br>626                                                                                                                               | Percent<br>3.0%<br>2.7%<br>2.7%<br>2.4%                                                                                                                                                       |
| Per Capita Income<br>Population by Age<br>0 - 4<br>5 - 9<br>10 - 14<br>15 - 19<br>20 - 24                                                                                                                                                                                        | Number<br>684<br>537<br>417<br>331<br>1,399                                                                                                                              | Percent<br>4.5%<br>3.5%<br>2.7%<br>2.2%<br>9.2%                                                                                                                                         | Number<br>685<br>625<br>653<br>582<br>2,323                                                                                                                                                           | \$97<br><b>sus 2020</b><br>Percent<br>3.0%<br>2.7%<br>2.8%<br>2.5%<br>10.0%                                                                                                                                              | 7,698<br>Number<br>790<br>701<br>625<br>619<br>2,033                                                                                                                                     | Percent<br>3.1%<br>2.7%<br>2.4%<br>2.4%<br>7.9%                                                                                                                                | \$119,481<br>Number<br>771<br>691<br>698<br>626<br>1,890                                                                                                                      | Percent<br>3.0%<br>2.7%<br>2.7%<br>2.4%<br>7.3%                                                                                                                                               |
| Per Capita Income  Population by Age 0 - 4 5 - 9 10 - 14 15 - 19 20 - 24 25 - 34                                                                                                                                                                                                 | Number<br>684<br>537<br>417<br>331<br>1,399<br>4,266                                                                                                                     | Percent<br>4.5%<br>3.5%<br>2.7%<br>2.2%<br>9.2%<br>28.0%                                                                                                                                | Number<br>685<br>625<br>653<br>582<br>2,323<br>6,765                                                                                                                                                  | \$97<br>sus 2020<br>Percent<br>3.0%<br>2.7%<br>2.8%<br>2.5%<br>10.0%<br>29.3%                                                                                                                                            | 7,698<br>Number<br>790<br>701<br>625<br>619<br>2,033<br>8,128                                                                                                                            | Percent<br>3.1%<br>2.7%<br>2.4%<br>2.4%<br>7.9%<br>31.7%                                                                                                                       | \$119,481<br>Number<br>771<br>691<br>698<br>626<br>1,890<br>7,802                                                                                                             | Percent<br>3.0%<br>2.7%<br>2.7%<br>2.4%<br>7.3%<br>30.0%                                                                                                                                      |
| Per Capita Income  Population by Age 0 - 4 5 - 9 10 - 14 15 - 19 20 - 24 25 - 34 35 - 44                                                                                                                                                                                         | Number<br>684<br>537<br>417<br>331<br>1,399<br>4,266<br>2,507                                                                                                            | Percent<br>4.5%<br>3.5%<br>2.7%<br>2.2%<br>9.2%<br>28.0%<br>16.5%                                                                                                                       | Number<br>685<br>625<br>653<br>582<br>2,323<br>6,765<br>3,292                                                                                                                                         | \$97<br><b>sus 2020</b><br>Percent<br>3.0%<br>2.7%<br>2.8%<br>2.5%<br>10.0%                                                                                                                                              | 7,698<br>Number<br>790<br>701<br>625<br>619<br>2,033<br>8,128<br>3,904                                                                                                                   | Percent<br>3.1%<br>2.7%<br>2.4%<br>2.4%<br>7.9%<br>31.7%<br>15.2%                                                                                                              | \$119,481<br>Number<br>771<br>691<br>698<br>626<br>1,890<br>7,802<br>4,231                                                                                                    | Percent<br>3.0%<br>2.7%<br>2.7%<br>2.4%<br>7.3%<br>30.0%<br>16.3%                                                                                                                             |
| Per Capita Income<br>Population by Age<br>0 - 4<br>5 - 9<br>10 - 14<br>15 - 19<br>20 - 24<br>25 - 34<br>35 - 44<br>45 - 54                                                                                                                                                       | Number<br>684<br>537<br>417<br>331<br>1,399<br>4,266<br>2,507<br>1,716                                                                                                   | Percent<br>4.5%<br>3.5%<br>2.7%<br>2.2%<br>9.2%<br>28.0%<br>16.5%<br>11.3%                                                                                                              | Number<br>685<br>625<br>653<br>582<br>2,323<br>6,765<br>3,292<br>2,612                                                                                                                                | \$97<br><b>sus 2020</b><br>Percent<br>3.0%<br>2.7%<br>2.8%<br>2.5%<br>10.0%<br>29.3%<br>14.2%<br>11.3%                                                                                                                   | 7,698<br>Number<br>790<br>701<br>625<br>619<br>2,033<br>8,128<br>3,904<br>2,703                                                                                                          | Percent<br>3.1%<br>2.7%<br>2.4%<br>2.4%<br>7.9%<br>31.7%<br>15.2%<br>10.6%                                                                                                     | \$119,481<br>Number<br>771<br>691<br>698<br>626<br>1,890<br>7,802<br>4,231<br>2,786                                                                                           | Percent<br>3.0%<br>2.7%<br>2.7%<br>2.4%<br>7.3%<br>30.0%<br>16.3%<br>10.7%                                                                                                                    |
| Per Capita Income<br>Population by Age<br>0 - 4<br>5 - 9<br>10 - 14<br>15 - 19<br>20 - 24<br>25 - 34<br>35 - 44<br>45 - 54<br>55 - 64                                                                                                                                            | Number<br>684<br>537<br>417<br>331<br>1,399<br>4,266<br>2,507<br>1,716<br>1,336                                                                                          | Percent<br>4.5%<br>3.5%<br>2.7%<br>2.2%<br>9.2%<br>28.0%<br>16.5%<br>11.3%<br>8.8%                                                                                                      | Number<br>685<br>625<br>582<br>2,323<br>6,765<br>3,292<br>2,612<br>2,386                                                                                                                              | \$97<br><b>sus 2020</b><br>Percent<br>3.0%<br>2.7%<br>2.8%<br>10.0%<br>29.3%<br>14.2%<br>11.3%<br>10.3%                                                                                                                  | 7,698<br>Number<br>790<br>701<br>625<br>619<br>2,033<br>8,128<br>3,904<br>2,703<br>2,435                                                                                                 | Percent<br>3.1%<br>2.7%<br>2.4%<br>2.4%<br>7.9%<br>31.7%<br>15.2%<br>10.6%<br>9.5%                                                                                             | \$119,481<br>Number<br>771<br>691<br>698<br>626<br>1,890<br>7,802<br>4,231<br>2,786<br>2,323                                                                                  | Percent<br>3.0%<br>2.7%<br>2.7%<br>2.4%<br>7.3%<br>30.0%<br>16.3%<br>10.7%<br>8.9%                                                                                                            |
| Per Capita Income  Population by Age 0 - 4 5 - 9 10 - 14 15 - 19 20 - 24 25 - 34 35 - 44 45 - 54 55 - 64 65 - 74                                                                                                                                                                 | Number<br>684<br>537<br>417<br>331<br>1,399<br>4,266<br>2,507<br>1,716<br>1,336<br>934                                                                                   | Percent<br>4.5%<br>3.5%<br>2.7%<br>2.2%<br>9.2%<br>28.0%<br>16.5%<br>11.3%<br>8.8%<br>6.1%                                                                                              | Number<br>685<br>625<br>582<br>2,323<br>6,765<br>3,292<br>2,612<br>2,386<br>1,730                                                                                                                     | \$97<br>sus 2020<br>Percent<br>3.0%<br>2.7%<br>2.8%<br>2.5%<br>10.0%<br>29.3%<br>14.2%<br>11.3%<br>10.3%<br>7.5%                                                                                                         | 7,698<br>Number<br>790<br>701<br>625<br>619<br>2,033<br>8,128<br>3,904<br>2,703<br>2,435<br>1,929                                                                                        | Percent<br>3.1%<br>2.7%<br>2.4%<br>2.4%<br>7.9%<br>31.7%<br>15.2%<br>10.6%<br>9.5%<br>7.5%                                                                                     | \$119,481<br>Number<br>771<br>691<br>698<br>626<br>1,890<br>7,802<br>4,231<br>2,786<br>2,323<br>2,109                                                                         | Percent<br>3.0%<br>2.7%<br>2.7%<br>2.4%<br>7.3%<br>30.0%<br>16.3%<br>10.7%<br>8.9%<br>8.1%                                                                                                    |
| Per Capita Income  Population by Age 0 - 4 5 - 9 10 - 14 15 - 19 20 - 24 25 - 34 35 - 44 45 - 54 55 - 64 65 - 74 75 - 84                                                                                                                                                         | Number<br>684<br>537<br>417<br>331<br>1,399<br>4,266<br>2,507<br>1,716<br>1,336<br>934<br>655                                                                            | Percent<br>4.5%<br>3.5%<br>2.7%<br>2.2%<br>9.2%<br>28.0%<br>16.5%<br>11.3%<br>8.8%<br>6.1%<br>4.3%                                                                                      | Number<br>685<br>625<br>582<br>2,323<br>6,765<br>3,292<br>2,612<br>2,386<br>1,730<br>978                                                                                                              | \$97<br><b>sus 2020</b><br>Percent<br>3.0%<br>2.7%<br>2.8%<br>10.0%<br>29.3%<br>14.2%<br>11.3%<br>10.3%<br>7.5%<br>4.2%                                                                                                  | 7,698<br>Number<br>790<br>701<br>625<br>619<br>2,033<br>8,128<br>3,904<br>2,703<br>2,435<br>1,929<br>1,180                                                                               | Percent<br>3.1%<br>2.7%<br>2.4%<br>7.9%<br>31.7%<br>15.2%<br>10.6%<br>9.5%<br>7.5%<br>4.6%                                                                                     | \$119,481<br>Number<br>771<br>691<br>698<br>626<br>1,890<br>7,802<br>4,231<br>2,786<br>2,323<br>2,109<br>1,425                                                                | Percent<br>3.0%<br>2.7%<br>2.7%<br>2.4%<br>7.3%<br>30.0%<br>16.3%<br>10.7%<br>8.9%<br>8.1%<br>5.5%                                                                                            |
| Per Capita Income  Population by Age 0 - 4 5 - 9 10 - 14 15 - 19 20 - 24 25 - 34 35 - 44 45 - 54 55 - 64 65 - 74                                                                                                                                                                 | Number<br>684<br>537<br>417<br>331<br>1,399<br>4,266<br>2,507<br>1,716<br>1,336<br>934<br>655<br>444                                                                     | Percent<br>4.5%<br>3.5%<br>2.7%<br>2.2%<br>9.2%<br>28.0%<br>16.5%<br>11.3%<br>8.8%<br>6.1%<br>4.3%<br>2.9%                                                                              | Number<br>685<br>625<br>582<br>2,323<br>6,765<br>3,292<br>2,612<br>2,386<br>1,730<br>978<br>493                                                                                                       | \$97<br>sus 2020<br>Percent<br>3.0%<br>2.7%<br>2.8%<br>2.5%<br>10.0%<br>29.3%<br>14.2%<br>11.3%<br>10.3%<br>7.5%<br>4.2%<br>2.1%                                                                                         | 7,698<br>Number<br>790<br>701<br>625<br>619<br>2,033<br>8,128<br>3,904<br>2,703<br>2,435<br>1,929                                                                                        | Percent<br>3.1%<br>2.7%<br>2.4%<br>7.9%<br>31.7%<br>15.2%<br>10.6%<br>9.5%<br>7.5%<br>4.6%<br>2.2%                                                                             | \$119,481<br>Number<br>771<br>691<br>698<br>626<br>1,890<br>7,802<br>4,231<br>2,786<br>2,323<br>2,109                                                                         | Percent<br>3.0%<br>2.7%<br>2.7%<br>2.4%<br>7.3%<br>30.0%<br>16.3%<br>10.7%<br>8.9%<br>8.1%<br>5.5%<br>2.6%                                                                                    |
| Per Capita Income  Population by Age 0 - 4 5 - 9 10 - 14 15 - 19 20 - 24 25 - 34 35 - 44 45 - 54 55 - 64 65 - 74 75 - 84 85+                                                                                                                                                     | Number<br>684<br>537<br>417<br>331<br>1,399<br>4,266<br>2,507<br>1,716<br>1,336<br>934<br>655<br>444<br><b>Ce</b>                                                        | Percent<br>4.5%<br>3.5%<br>2.7%<br>2.2%<br>9.2%<br>28.0%<br>16.5%<br>11.3%<br>8.8%<br>6.1%<br>4.3%<br>2.9%<br>ensus 2010                                                                | Number<br>685<br>625<br>653<br>582<br>2,323<br>6,765<br>3,292<br>2,612<br>2,386<br>1,730<br>978<br>493<br>Cen                                                                                         | \$97<br>sus 2020<br>Percent<br>3.0%<br>2.7%<br>2.8%<br>2.5%<br>10.0%<br>29.3%<br>14.2%<br>11.3%<br>10.3%<br>7.5%<br>4.2%<br>2.1%<br>sus 2020                                                                             | 7,698<br>Number<br>790<br>701<br>625<br>619<br>2,033<br>8,128<br>3,904<br>2,703<br>2,435<br>1,929<br>1,180<br>561                                                                        | Percent<br>3.1%<br>2.7%<br>2.4%<br>7.9%<br>31.7%<br>15.2%<br>10.6%<br>9.5%<br>7.5%<br>4.6%<br>2.2%<br><b>2024</b>                                                              | \$119,481<br>Number<br>771<br>691<br>698<br>626<br>1,890<br>7,802<br>4,231<br>2,786<br>2,323<br>2,109<br>1,425<br>669                                                         | Percent<br>3.0%<br>2.7%<br>2.7%<br>2.4%<br>7.3%<br>30.0%<br>16.3%<br>10.7%<br>8.9%<br>8.1%<br>5.5%<br>2.6%<br><b>2029</b>                                                                     |
| Per Capita Income  Population by Age  0 - 4  5 - 9  10 - 14  15 - 19  20 - 24  25 - 34  35 - 44  45 - 54  55 - 64  65 - 74  75 - 84  85+  Race and Ethnicity                                                                                                                     | Number<br>684<br>537<br>417<br>331<br>1,399<br>4,266<br>2,507<br>1,716<br>1,336<br>934<br>655<br>444<br>655<br>444<br>Ce                                                 | Percent<br>4.5%<br>3.5%<br>2.7%<br>2.2%<br>9.2%<br>28.0%<br>16.5%<br>11.3%<br>8.8%<br>6.1%<br>4.3%<br>2.9%<br>ensus 2010<br>Percent                                                     | Number<br>685<br>625<br>653<br>582<br>2,323<br>6,765<br>3,292<br>2,612<br>2,386<br>1,730<br>978<br>493<br><b>Cen</b><br>Number                                                                        | \$97<br>sus 2020<br>Percent<br>3.0%<br>2.7%<br>2.8%<br>2.5%<br>10.0%<br>29.3%<br>14.2%<br>11.3%<br>10.3%<br>7.5%<br>4.2%<br>2.1%<br>sus 2020<br>Percent                                                                  | 7,698<br>Number<br>790<br>701<br>625<br>619<br>2,033<br>8,128<br>3,904<br>2,703<br>2,435<br>1,929<br>1,180<br>561<br>Number                                                              | Percent<br>3.1%<br>2.7%<br>2.4%<br>2.4%<br>7.9%<br>31.7%<br>15.2%<br>10.6%<br>9.5%<br>7.5%<br>4.6%<br>2.2%<br>2024<br>Percent                                                  | \$119,481<br>Number<br>771<br>691<br>698<br>626<br>1,890<br>7,802<br>4,231<br>2,786<br>2,323<br>2,109<br>1,425<br>669<br>Number                                               | Percent<br>3.0%<br>2.7%<br>2.7%<br>2.4%<br>7.3%<br>30.0%<br>16.3%<br>10.7%<br>8.9%<br>8.1%<br>5.5%<br>2.6%<br><b>2029</b><br>Percent                                                          |
| Per Capita Income  Population by Age 0 - 4 5 - 9 10 - 14 15 - 19 20 - 24 25 - 34 35 - 44 45 - 54 55 - 64 65 - 74 75 - 84 85+                                                                                                                                                     | Number<br>684<br>537<br>417<br>331<br>1,399<br>4,266<br>2,507<br>1,716<br>1,336<br>934<br>655<br>444<br>655<br>444<br>Ce<br>Number<br>11,280                             | Percent<br>4.5%<br>3.5%<br>2.7%<br>2.2%<br>9.2%<br>28.0%<br>16.5%<br>11.3%<br>8.8%<br>6.1%<br>4.3%<br>2.9%<br>2.9%<br>Percent<br>74.1%                                                  | Number<br>685<br>625<br>653<br>582<br>2,323<br>6,765<br>3,292<br>2,612<br>2,386<br>1,730<br>978<br>493<br>Cen<br>Number<br>14,894                                                                     | \$97<br><b>sus 2020</b><br>Percent<br>3.0%<br>2.7%<br>2.8%<br>10.0%<br>29.3%<br>10.0%<br>29.3%<br>14.2%<br>11.3%<br>10.3%<br>7.5%<br>4.2%<br>2.1%<br><b>sus 2020</b><br>Percent<br>64.4%                                 | 7,698<br>Number<br>790<br>701<br>625<br>619<br>2,033<br>8,128<br>3,904<br>2,703<br>2,435<br>1,929<br>1,180<br>561<br>Number<br>16,238                                                    | Percent<br>3.1%<br>2.7%<br>2.4%<br>2.4%<br>7.9%<br>31.7%<br>15.2%<br>10.6%<br>9.5%<br>7.5%<br>4.6%<br>2.2%<br>2024<br>Percent<br>63.4%                                         | \$119,481<br>Number<br>771<br>691<br>698<br>626<br>1,890<br>7,802<br>4,231<br>2,786<br>2,323<br>2,109<br>1,425<br>669<br>Number<br>15,945                                     | Percent<br>3.0%<br>2.7%<br>2.7%<br>2.4%<br>7.3%<br>30.0%<br>16.3%<br>10.7%<br>8.9%<br>8.1%<br>5.5%<br>2.6%<br>2029<br>Percent<br>61.3%                                                        |
| Per Capita Income  Population by Age  0 - 4  5 - 9  10 - 14  15 - 19  20 - 24  25 - 34  35 - 44  45 - 54  55 - 64  65 - 74  75 - 84  85+  Race and Ethnicity White Alone                                                                                                         | Number<br>684<br>537<br>417<br>331<br>1,399<br>4,266<br>2,507<br>1,716<br>1,336<br>934<br>655<br>444<br>655<br>444<br>Ce                                                 | Percent<br>4.5%<br>3.5%<br>2.7%<br>2.2%<br>9.2%<br>28.0%<br>16.5%<br>11.3%<br>8.8%<br>6.1%<br>4.3%<br>2.9%<br>ensus 2010<br>Percent                                                     | Number<br>685<br>625<br>653<br>582<br>2,323<br>6,765<br>3,292<br>2,612<br>2,386<br>1,730<br>978<br>493<br><b>Cen</b><br>Number                                                                        | \$97<br>sus 2020<br>Percent<br>3.0%<br>2.7%<br>2.8%<br>2.5%<br>10.0%<br>29.3%<br>14.2%<br>11.3%<br>10.3%<br>7.5%<br>4.2%<br>2.1%<br>sus 2020<br>Percent                                                                  | 7,698<br>Number<br>790<br>701<br>625<br>619<br>2,033<br>8,128<br>3,904<br>2,703<br>2,435<br>1,929<br>1,180<br>561<br>Number                                                              | Percent<br>3.1%<br>2.7%<br>2.4%<br>2.4%<br>7.9%<br>31.7%<br>15.2%<br>10.6%<br>9.5%<br>7.5%<br>4.6%<br>2.2%<br>2024<br>Percent                                                  | \$119,481<br>Number<br>771<br>691<br>698<br>626<br>1,890<br>7,802<br>4,231<br>2,786<br>2,323<br>2,109<br>1,425<br>669<br>Number                                               | Percent<br>3.0%<br>2.7%<br>2.7%<br>2.4%<br>7.3%<br>30.0%<br>16.3%<br>10.7%<br>8.9%<br>8.1%<br>5.5%<br>2.6%<br>2.6%<br>Percent                                                                 |
| Per Capita Income  Population by Age  0 - 4  5 - 9  10 - 14  15 - 19  20 - 24  25 - 34  35 - 44  45 - 54  55 - 64  65 - 74  75 - 84  85+  Race and Ethnicity  White Alone Black Alone                                                                                            | Number<br>684<br>537<br>417<br>331<br>1,399<br>4,266<br>2,507<br>1,716<br>1,336<br>934<br>655<br>444<br>Ce<br>Number<br>11,280<br>2,007                                  | Percent<br>4.5%<br>3.5%<br>2.7%<br>2.2%<br>9.2%<br>28.0%<br>16.5%<br>11.3%<br>8.8%<br>6.1%<br>4.3%<br>2.9%<br>Percent<br>74.1%<br>13.2%<br>0.2%                                         | Number<br>685<br>625<br>582<br>2,323<br>6,765<br>3,292<br>2,612<br>2,386<br>1,730<br>978<br>493<br><b>Cen</b><br>Number<br>14,894<br>3,842                                                            | \$97<br><b>sus 2020</b><br>Percent<br>3.0%<br>2.7%<br>2.8%<br>10.0%<br>29.3%<br>10.0%<br>29.3%<br>14.2%<br>11.3%<br>10.3%<br>7.5%<br>4.2%<br>2.1%<br><b>sus 2020</b><br>Percent<br>64.4%<br>16.6%<br>0.4%                | 7,698<br>Number<br>790<br>701<br>625<br>619<br>2,033<br>8,128<br>3,904<br>2,703<br>2,435<br>1,929<br>1,180<br>561<br>Number<br>16,238<br>4,267<br>98                                     | Percent<br>3.1%<br>2.7%<br>2.4%<br>2.4%<br>31.7%<br>15.2%<br>10.6%<br>9.5%<br>7.5%<br>4.6%<br>2.2%<br><b>2024</b><br>Percent<br>63.4%<br>16.7%<br>0.4%                         | \$119,481<br>Number<br>771<br>691<br>698<br>626<br>1,890<br>7,802<br>4,231<br>2,786<br>2,323<br>2,109<br>1,425<br>669<br>Number<br>15,945<br>4,459<br>98                      | Percent<br>3.0%<br>2.7%<br>2.7%<br>2.4%<br>7.3%<br>30.0%<br>16.3%<br>10.7%<br>8.9%<br>8.1%<br>5.5%<br>2.6%<br><b>2029</b><br>Percent<br>61.3%<br>17.1%<br>0.4%                                |
| Per Capita Income  Population by Age 0 - 4 5 - 9 10 - 14 15 - 19 20 - 24 25 - 34 35 - 44 45 - 54 55 - 64 65 - 74 75 - 84 85+  Race and Ethnicity White Alone Black Alone American Indian Alone                                                                                   | Number<br>684<br>537<br>417<br>331<br>1,399<br>4,266<br>2,507<br>1,716<br>1,336<br>934<br>655<br>444<br>Ce<br>Number<br>11,280<br>2,007<br>37                            | Percent<br>4.5%<br>3.5%<br>2.7%<br>2.2%<br>9.2%<br>28.0%<br>16.5%<br>11.3%<br>8.8%<br>6.1%<br>4.3%<br>2.9%<br>Percent<br>74.1%<br>13.2%                                                 | Number<br>685<br>625<br>582<br>2,323<br>6,765<br>3,292<br>2,612<br>2,386<br>1,730<br>978<br>493<br>Cen<br>Number<br>14,894<br>3,842<br>99                                                             | \$97<br><b>sus 2020</b><br>Percent<br>3.0%<br>2.7%<br>2.8%<br>2.5%<br>10.0%<br>29.3%<br>14.2%<br>11.3%<br>10.3%<br>7.5%<br>4.2%<br>2.1%<br><b>sus 2020</b><br>Percent<br>64.4%<br>16.6%<br>0.4%<br>7.3%                  | 7,698<br>Number<br>790<br>701<br>625<br>619<br>2,033<br>8,128<br>3,904<br>2,703<br>2,435<br>1,929<br>1,180<br>561<br>Number<br>16,238<br>4,267                                           | Percent<br>3.1%<br>2.7%<br>2.4%<br>2.4%<br>7.9%<br>31.7%<br>15.2%<br>10.6%<br>9.5%<br>7.5%<br>4.6%<br>2.2%<br><b>2024</b><br>Percent<br>63.4%<br>16.7%<br>0.4%<br>8.0%         | \$119,481<br>Number<br>771<br>691<br>698<br>626<br>1,890<br>7,802<br>4,231<br>2,786<br>2,323<br>2,109<br>1,425<br>669<br>Number<br>15,945<br>4,459                            | Percent<br>3.0%<br>2.7%<br>2.7%<br>2.4%<br>7.3%<br>30.0%<br>16.3%<br>10.7%<br>8.9%<br>8.1%<br>5.5%<br>2.6%<br>2.6%<br>2029<br>Percent<br>61.3%<br>17.1%<br>0.4%<br>8.9%                       |
| Per Capita Income  Population by Age 0 - 4 5 - 9 10 - 14 15 - 19 20 - 24 25 - 34 35 - 44 45 - 54 55 - 64 65 - 74 75 - 84 85+  Race and Ethnicity White Alone Black Alone American Indian Alone Asian Alone                                                                       | Number<br>684<br>537<br>417<br>331<br>1,399<br>4,266<br>2,507<br>1,716<br>1,336<br>934<br>655<br>444<br><b>Ce</b><br>Number<br>11,280<br>2,007<br>37<br>862              | Percent<br>4.5%<br>3.5%<br>2.7%<br>2.2%<br>9.2%<br>28.0%<br>16.5%<br>11.3%<br>8.8%<br>6.1%<br>4.3%<br>2.9%<br>2.9%<br>Percent<br>74.1%<br>13.2%<br>0.2%<br>5.7%<br>0.1%                 | Number<br>685<br>625<br>653<br>582<br>2,323<br>6,765<br>3,292<br>2,612<br>2,386<br>1,730<br>978<br>493<br><b>Cen</b><br>Number<br>14,894<br>3,842<br>99<br>1,681                                      | \$97<br><b>sus 2020</b><br>Percent<br>3.0%<br>2.7%<br>2.8%<br>10.0%<br>29.3%<br>14.2%<br>11.3%<br>10.3%<br>7.5%<br>4.2%<br>2.1%<br><b>sus 2020</b><br>Percent<br>64.4%<br>16.6%<br>0.4%<br>7.3%<br>0.0%                  | 7,698<br>Number<br>790<br>701<br>625<br>619<br>2,033<br>8,128<br>3,904<br>2,703<br>2,435<br>1,929<br>1,180<br>561<br>Number<br>16,238<br>4,267<br>98<br>2,047                            | Percent<br>3.1%<br>2.7%<br>2.4%<br>2.4%<br>7.9%<br>31.7%<br>15.2%<br>10.6%<br>9.5%<br>7.5%<br>4.6%<br>2.2%<br><b>2024</b><br>Percent<br>63.4%<br>16.7%<br>0.4%<br>8.0%<br>0.0% | \$119,481<br>Number<br>771<br>691<br>698<br>626<br>1,890<br>7,802<br>4,231<br>2,786<br>2,323<br>2,109<br>1,425<br>669<br>Number<br>15,945<br>4,459<br>98<br>2,305<br>9        | Percent<br>3.0%<br>2.7%<br>2.7%<br>2.4%<br>7.3%<br>30.0%<br>16.3%<br>10.7%<br>8.9%<br>8.1%<br>5.5%<br>2.6%<br>2.6%<br>2.6%<br>2029<br>Percent<br>61.3%<br>17.1%<br>0.4%<br>8.9%<br>0.0%       |
| Per Capita Income  Population by Age  0 - 4  5 - 9  10 - 14  15 - 19  20 - 24  25 - 34  35 - 44  45 - 54  55 - 64  65 - 74  75 - 84  85+  Race and Ethnicity  White Alone Black Alone Black Alone American Indian Alone Asian Alone Pacific Islander Alone                       | Number<br>684<br>537<br>417<br>331<br>1,399<br>4,266<br>2,507<br>1,716<br>1,336<br>934<br>655<br>444<br><b>Ce</b><br>Number<br>11,280<br>2,007<br>37<br>862<br>13        | Percent<br>4.5%<br>3.5%<br>2.7%<br>2.2%<br>9.2%<br>4.2%<br>5.7%<br>28.0%<br>16.5%<br>11.3%<br>4.3%<br>2.9%<br>2.9%<br>4.3%<br>2.9%<br>Percent<br>74.1%<br>13.2%<br>0.2%<br>5.7%<br>0.1% | Number<br>685<br>625<br>653<br>582<br>2,323<br>6,765<br>3,292<br>2,612<br>2,386<br>1,730<br>978<br>493<br><b>Cen</b><br>Number<br>14,894<br>3,842<br>99<br>1,681<br>6<br>790                          | \$97<br><b>sus 2020</b><br>Percent<br>3.0%<br>2.7%<br>2.8%<br>10.0%<br>29.3%<br>10.0%<br>11.3%<br>11.3%<br>10.3%<br>7.5%<br>4.2%<br>2.1%<br><b>sus 2020</b><br>Percent<br>64.4%<br>16.6%<br>0.4%<br>7.3%<br>0.0%<br>3.4% | 7,698<br>Number<br>790<br>701<br>625<br>619<br>2,033<br>8,128<br>3,904<br>2,703<br>2,435<br>1,929<br>1,180<br>561<br>Number<br>16,238<br>4,267<br>98<br>2,047<br>98<br>2,047<br>7<br>880 | Percent<br>3.1%<br>2.7%<br>2.4%<br>7.9%<br>31.7%<br>15.2%<br>10.6%<br>9.5%<br>7.5%<br>4.6%<br>2.2%<br><b>2024</b><br>Percent<br>63.4%<br>16.7%<br>0.4%<br>8.0%<br>0.0%<br>3.4% | \$119,481<br>Number<br>771<br>691<br>698<br>626<br>1,890<br>7,802<br>4,231<br>2,786<br>2,323<br>2,109<br>1,425<br>669<br>Number<br>15,945<br>4,459<br>98<br>2,305<br>9<br>959 | Percent<br>3.0%<br>2.7%<br>2.7%<br>2.4%<br>7.3%<br>30.0%<br>16.3%<br>10.7%<br>8.9%<br>8.1%<br>5.5%<br>2.6%<br>2.6%<br>2029<br>Percent<br>61.3%<br>17.1%<br>0.4%<br>8.9%<br>0.0%<br>3.7%       |
| Per Capita Income  Population by Age  0 - 4  5 - 9  10 - 14  15 - 19  20 - 24  25 - 34  35 - 44  45 - 54  55 - 64  65 - 74  75 - 84  85+  Race and Ethnicity  White Alone Black Alone Black Alone American Indian Alone Asian Alone Pacific Islander Alone Some Other Race Alone | Number<br>684<br>537<br>417<br>331<br>1,399<br>4,266<br>2,507<br>1,716<br>1,336<br>934<br>655<br>444<br><b>Ce</b><br>Number<br>11,280<br>2,007<br>37<br>862<br>13<br>645 | Percent<br>4.5%<br>3.5%<br>2.7%<br>2.2%<br>9.2%<br>28.0%<br>16.5%<br>11.3%<br>8.8%<br>6.1%<br>4.3%<br>2.9%<br>2.9%<br>Percent<br>74.1%<br>13.2%<br>0.2%<br>5.7%<br>0.1%                 | Number<br>685<br>625<br>653<br>582<br>2,323<br>6,765<br>3,292<br>2,612<br>2,386<br>1,730<br>978<br>493<br>078<br>493<br>078<br>493<br>078<br>493<br>078<br>493<br>14,894<br>3,842<br>99<br>1,681<br>6 | \$97<br><b>sus 2020</b><br>Percent<br>3.0%<br>2.7%<br>2.8%<br>10.0%<br>29.3%<br>14.2%<br>11.3%<br>10.3%<br>7.5%<br>4.2%<br>2.1%<br><b>sus 2020</b><br>Percent<br>64.4%<br>16.6%<br>0.4%<br>7.3%<br>0.0%                  | 7,698<br>Number<br>790<br>701<br>625<br>619<br>2,033<br>8,128<br>3,904<br>2,703<br>2,435<br>1,929<br>1,180<br>561<br>Number<br>16,238<br>4,267<br>98<br>2,047<br>7                       | Percent<br>3.1%<br>2.7%<br>2.4%<br>2.4%<br>7.9%<br>31.7%<br>15.2%<br>10.6%<br>9.5%<br>7.5%<br>4.6%<br>2.2%<br><b>2024</b><br>Percent<br>63.4%<br>16.7%<br>0.4%<br>8.0%<br>0.0% | \$119,481<br>Number<br>771<br>691<br>698<br>626<br>1,890<br>7,802<br>4,231<br>2,786<br>2,323<br>2,109<br>1,425<br>669<br>Number<br>15,945<br>4,459<br>98<br>2,305<br>9        | Percent<br>3.0%<br>2.7%<br>2.7%<br>2.4%<br>7.3%<br>30.0%<br>16.3%<br>10.7%<br>8.9%<br>8.1%<br>5.5%<br>2.6%<br>2.6%<br>2.6%<br>2.6%<br>2.6%<br>17.1%<br>61.3%<br>17.1%<br>0.4%<br>8.9%<br>0.0% |
| Per Capita Income  Population by Age  0 - 4  5 - 9  10 - 14  15 - 19  20 - 24  25 - 34  35 - 44  45 - 54  55 - 64  65 - 74  75 - 84  85+  Race and Ethnicity  White Alone Black Alone Black Alone American Indian Alone Asian Alone Pacific Islander Alone Some Other Race Alone | Number<br>684<br>537<br>417<br>331<br>1,399<br>4,266<br>2,507<br>1,716<br>1,336<br>934<br>655<br>444<br><b>Ce</b><br>Number<br>11,280<br>2,007<br>37<br>862<br>13<br>645 | Percent<br>4.5%<br>3.5%<br>2.7%<br>2.2%<br>9.2%<br>4.2%<br>5.7%<br>28.0%<br>16.5%<br>11.3%<br>4.3%<br>2.9%<br>2.9%<br>4.3%<br>2.9%<br>Percent<br>74.1%<br>13.2%<br>0.2%<br>5.7%<br>0.1% | Number<br>685<br>625<br>653<br>582<br>2,323<br>6,765<br>3,292<br>2,612<br>2,386<br>1,730<br>978<br>493<br><b>Cen</b><br>Number<br>14,894<br>3,842<br>99<br>1,681<br>6<br>790                          | \$97<br><b>sus 2020</b><br>Percent<br>3.0%<br>2.7%<br>2.8%<br>10.0%<br>29.3%<br>10.0%<br>11.3%<br>11.3%<br>10.3%<br>7.5%<br>4.2%<br>2.1%<br><b>sus 2020</b><br>Percent<br>64.4%<br>16.6%<br>0.4%<br>7.3%<br>0.0%<br>3.4% | 7,698<br>Number<br>790<br>701<br>625<br>619<br>2,033<br>8,128<br>3,904<br>2,703<br>2,435<br>1,929<br>1,180<br>561<br>Number<br>16,238<br>4,267<br>98<br>2,047<br>98<br>2,047<br>7<br>880 | Percent<br>3.1%<br>2.7%<br>2.4%<br>7.9%<br>31.7%<br>15.2%<br>10.6%<br>9.5%<br>7.5%<br>4.6%<br>2.2%<br><b>2024</b><br>Percent<br>63.4%<br>16.7%<br>0.4%<br>8.0%<br>0.0%<br>3.4% | \$119,481<br>Number<br>771<br>691<br>698<br>626<br>1,890<br>7,802<br>4,231<br>2,786<br>2,323<br>2,109<br>1,425<br>669<br>Number<br>15,945<br>4,459<br>98<br>2,305<br>9<br>959 | Percent<br>3.0%<br>2.7%<br>2.7%<br>2.4%<br>7.3%<br>30.0%<br>16.3%<br>10.7%<br>8.9%<br>8.1%<br>5.5%<br>2.6%<br>2.6%<br>2029<br>Percent<br>61.3%<br>17.1%<br>0.4%<br>8.9%<br>0.0%<br>3.7%       |