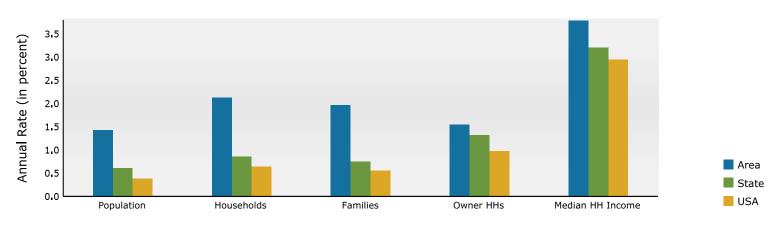

#### Trends 2024-2029

50 Peachtree St SW, Atlanta, Georgia, 30303 Ring: 1 mile radius

Prepared by Esri

Latitude: 33.75307 Longitude: -84.39125

| Cumment.                                     |              | Canava        | 2010           | Comoura 20    | 20           | 2024            |              | 2020             |
|----------------------------------------------|--------------|---------------|----------------|---------------|--------------|-----------------|--------------|------------------|
| Summary                                      |              | Census 2      |                | Census 20     |              | 2024            |              | 2029             |
| Population<br>Households                     |              |               | 5,037          | 23,8          |              | 25,928          |              | 27,090<br>12,115 |
| Families                                     |              |               | 5,950<br>1,722 |               | 159<br>106   | 11,083<br>2,685 |              | 2,905            |
| Average Household Size                       |              | -             | 1.53           |               | .56          | 1.55            |              | 1.51             |
| Owner Occupied Housing Units                 |              | -             | 1,922          |               | 259          | 2,477           |              | 2,642            |
| Renter Occupied Housing Units                |              |               | 5,028          |               | 200          | 8,606           |              | 9,473            |
| Median Age                                   |              |               | 29.8           |               | 8.4          | 29.3            |              | 29.8             |
| Trends: 2024-2029 Annual Rate                | 2            |               | Area           | 2             | 0.7          | State           |              | National         |
| Population                                   | -            |               | 0.88%          |               |              | 0.61%           |              | 0.38%            |
| Households                                   |              |               | 1.80%          |               |              | 0.86%           |              | 0.64%            |
| Families                                     |              |               | 1.59%          |               |              | 0.75%           |              | 0.56%            |
| Owner HHs                                    |              |               | 1.30%          |               |              | 1.32%           |              | 0.97%            |
| Median Household Income                      |              |               | 4.14%          |               |              | 3.20%           |              | 2.95%            |
|                                              |              |               |                |               |              | 2024            |              | 2029             |
| Households by Income                         |              |               |                | Nu            | umber        | Percent         | Number       | Percent          |
| <\$15,000                                    |              |               |                |               | 2,499        | 22.5%           | 2,383        | 19.7%            |
| \$15,000 - \$24,999                          |              |               |                |               | 805          | 7.3%            | 683          | 5.6%             |
| \$25,000 - \$34,999                          |              |               |                |               | 562          | 5.1%            | 516          | 4.3%             |
| \$35,000 - \$49,999                          |              |               |                |               | 1,085        | 9.8%            | 947          | 7.8%             |
| \$50,000 - \$74,999                          |              |               |                |               | 1,821        | 16.4%           | 1,885        | 15.6%            |
| \$75,000 - \$99,999                          |              |               |                |               | 1,256        | 11.3%           | 1,441        | 11.9%            |
| \$100,000 - \$149,999                        |              |               |                |               | 1,724        | 15.6%           | 2,408        | 19.9%            |
| \$150,000 - \$199,999                        |              |               |                |               | 736          | 6.6%            | 1,050        | 8.7%             |
| \$200,000+                                   |              |               |                |               | 596          | 5.4%            | 802          | 6.6%             |
|                                              |              |               |                |               |              |                 |              |                  |
| Median Household Income                      |              |               |                | \$5           | 6,185        |                 | \$68,813     |                  |
| Average Household Income                     |              |               |                | \$7           | 9,715        |                 | \$94,673     |                  |
| Per Capita Income                            |              |               |                | \$3           | 6,102        |                 | \$43,835     |                  |
|                                              | Ce           | ensus 2010    | Cen            | sus 2020      |              | 2024            |              | 2029             |
| Population by Age                            | Number       | Percent       | Number         | Percent       | Number       |                 | Number       | Percent          |
| 0 - 4                                        | 524          | 3.3%          | 618            | 2.6%          | 701          |                 | 728          | 2.7%             |
| 5 - 9                                        | 383          | 2.4%          | 558            | 2.3%          | 563          |                 | 575          | 2.1%             |
| 10 - 14                                      | 350          | 2.2%          | 435            | 1.8%          | 475          |                 | 465          | 1.7%             |
| 15 - 19                                      | 2,435        | 15.2%         | 4,033          | 16.9%         | 3,923        |                 | 3,962        | 14.6%            |
| 20 - 24                                      | 2,741        | 17.1%         | 4,253          | 17.8%         | 4,302        |                 | 4,297        | 15.9%            |
| 25 - 34                                      | 3,029        | 18.9%         | 5,452          | 22.9%         | 6,240        |                 | 6,483        | 23.9%            |
| 35 - 44                                      | 2,211        | 13.8%         | 2,767          | 11.6%         | 3,226        |                 | 3,570        | 13.2%            |
| 45 - 54                                      | 2,220        | 13.8%         | 2,355          | 9.9%          | 2,546        |                 | 2,753        | 10.2%            |
| 55 - 64                                      | 1,317        | 8.2%          | 1,874          | 7.9%          | 2,026        |                 | 2,038        | 7.5%             |
| 65 - 74                                      | 511          | 3.2%          | 1,079          | 4.5%          | 1,243        |                 | 1,347        | 5.0%             |
| 75 - 84                                      | 244          | 1.5%          | 354            | 1.5%          | 569          |                 | 699          | 2.6%             |
| 85+                                          | 72           | 0.4%          | 72             | 0.3%          | 113          |                 | 172          | 0.6%             |
| Deserved Ethnisites                          |              | ensus 2010    |                | sus 2020      | Ni           | 2024            | Numera       | 2029             |
| Race and Ethnicity<br>White Alone            | Number       | Percent       | Number         | Percent       | Number       |                 | Number       | Percent          |
| Black Alone                                  | 4,200        | 26.2%         | 6,430          | 27.0%         | 6,528        |                 | 6,478        | 23.9%            |
| American Indian Alone                        | 10,556<br>44 | 65.8%<br>0.3% | 14,169<br>59   | 59.4%<br>0.2% | 15,724<br>60 |                 | 16,582<br>62 | 61.2%<br>0.2%    |
| Asian Alone                                  | 584          | 3.6%          | 1,305          | 0.2%<br>5.5%  | 1,479        | 5.7%            | 1,660        | 0.2%<br>6.1%     |
| Pacific Islander Alone                       | 10           | 0.1%          | 22             | 0.1%          | 22           |                 | 22           | 0.1%             |
| Some Other Race Alone                        | 240          | 1.5%          | 612            | 2.6%          | 684          |                 | 747          | 2.8%             |
| Two or More Races                            | 403          | 2.5%          | 1,254          | 5.3%          | 1,431        | 5.5%            | 1,538        | 5.7%             |
| Two of Piore Naces                           | 105          | 2.370         | 1,237          | 5.570         | 1,431        | 5.570           | 1,550        | 5.7 /0           |
| Hispanic Origin (Any Race)                   | 738          | 4.6%          | 1,708          | 7.2%          | 1,854        | 7.2%            | 2,037        | 7.5%             |
|                                              |              |               | 1,,00          | ,,            | 1,004        | ,12,10          | 2,007        | , 10 / 0         |
| Data Note: Income is expressed in current do | liars.       |               |                |               |              |                 |              |                  |