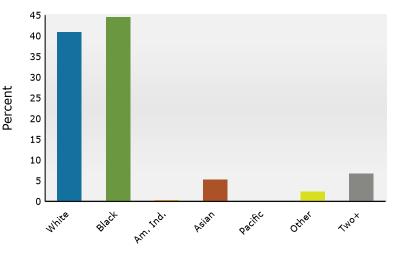

50 Peachtree St SW, Atlanta, Georgia, 30303 Ring: 1 mile radius

Prepared by Esri

Latitude: 33.75307 Longitude: -84.39125

| Cumment.                                     |              | Canava        | 2010           | Comoura 20    | 20           | 2024            |              | 2020             |
|----------------------------------------------|--------------|---------------|----------------|---------------|--------------|-----------------|--------------|------------------|
| Summary                                      |              | Census 2      |                | Census 20     |              | 2024            |              | 2029             |
| Population<br>Households                     |              |               | 5,037          | 23,8          |              | 25,928          |              | 27,090<br>12,115 |
| Families                                     |              |               | 5,950<br>1,722 |               | 159<br>106   | 11,083<br>2,685 |              | 2,905            |
| Average Household Size                       |              | -             | 1.53           |               | .56          | 1.55            |              | 1.51             |
| Owner Occupied Housing Units                 |              | -             | 1,922          |               | 259          | 2,477           |              | 2,642            |
| Renter Occupied Housing Units                |              |               | 5,028          |               | 200          | 8,606           |              | 9,473            |
| Median Age                                   |              |               | 29.8           |               | 8.4          | 29.3            |              | 29.8             |
| Trends: 2024-2029 Annual Rate                | 2            |               | Area           | 2             | 0.7          | State           |              | National         |
| Population                                   | -            |               | 0.88%          |               |              | 0.61%           |              | 0.38%            |
| Households                                   |              |               | 1.80%          |               |              | 0.86%           |              | 0.64%            |
| Families                                     |              |               | 1.59%          |               |              | 0.75%           |              | 0.56%            |
| Owner HHs                                    |              |               | 1.30%          |               |              | 1.32%           |              | 0.97%            |
| Median Household Income                      |              |               | 4.14%          |               |              | 3.20%           |              | 2.95%            |
|                                              |              |               |                |               |              | 2024            |              | 2029             |
| Households by Income                         |              |               |                | Nu            | umber        | Percent         | Number       | Percent          |
| <\$15,000                                    |              |               |                |               | 2,499        | 22.5%           | 2,383        | 19.7%            |
| \$15,000 - \$24,999                          |              |               |                |               | 805          | 7.3%            | 683          | 5.6%             |
| \$25,000 - \$34,999                          |              |               |                |               | 562          | 5.1%            | 516          | 4.3%             |
| \$35,000 - \$49,999                          |              |               |                |               | 1,085        | 9.8%            | 947          | 7.8%             |
| \$50,000 - \$74,999                          |              |               |                |               | 1,821        | 16.4%           | 1,885        | 15.6%            |
| \$75,000 - \$99,999                          |              |               |                |               | 1,256        | 11.3%           | 1,441        | 11.9%            |
| \$100,000 - \$149,999                        |              |               |                |               | 1,724        | 15.6%           | 2,408        | 19.9%            |
| \$150,000 - \$199,999                        |              |               |                |               | 736          | 6.6%            | 1,050        | 8.7%             |
| \$200,000+                                   |              |               |                |               | 596          | 5.4%            | 802          | 6.6%             |
|                                              |              |               |                |               |              |                 |              |                  |
| Median Household Income                      |              |               |                | \$5           | 6,185        |                 | \$68,813     |                  |
| Average Household Income                     |              |               |                | \$7           | 9,715        |                 | \$94,673     |                  |
| Per Capita Income                            |              |               |                | \$3           | 6,102        |                 | \$43,835     |                  |
|                                              | Ce           | ensus 2010    | Cen            | sus 2020      |              | 2024            |              | 2029             |
| Population by Age                            | Number       | Percent       | Number         | Percent       | Number       |                 | Number       | Percent          |
| 0 - 4                                        | 524          | 3.3%          | 618            | 2.6%          | 701          |                 | 728          | 2.7%             |
| 5 - 9                                        | 383          | 2.4%          | 558            | 2.3%          | 563          |                 | 575          | 2.1%             |
| 10 - 14                                      | 350          | 2.2%          | 435            | 1.8%          | 475          |                 | 465          | 1.7%             |
| 15 - 19                                      | 2,435        | 15.2%         | 4,033          | 16.9%         | 3,923        |                 | 3,962        | 14.6%            |
| 20 - 24                                      | 2,741        | 17.1%         | 4,253          | 17.8%         | 4,302        |                 | 4,297        | 15.9%            |
| 25 - 34                                      | 3,029        | 18.9%         | 5,452          | 22.9%         | 6,240        |                 | 6,483        | 23.9%            |
| 35 - 44                                      | 2,211        | 13.8%         | 2,767          | 11.6%         | 3,226        |                 | 3,570        | 13.2%            |
| 45 - 54                                      | 2,220        | 13.8%         | 2,355          | 9.9%          | 2,546        |                 | 2,753        | 10.2%            |
| 55 - 64                                      | 1,317        | 8.2%          | 1,874          | 7.9%          | 2,026        |                 | 2,038        | 7.5%             |
| 65 - 74                                      | 511          | 3.2%          | 1,079          | 4.5%          | 1,243        |                 | 1,347        | 5.0%             |
| 75 - 84                                      | 244          | 1.5%          | 354            | 1.5%          | 569          |                 | 699          | 2.6%             |
| 85+                                          | 72           | 0.4%          | 72             | 0.3%          | 113          |                 | 172          | 0.6%             |
| Deserved Ethnisites                          |              | ensus 2010    |                | sus 2020      | Ni           | 2024            | Numera       | 2029             |
| Race and Ethnicity<br>White Alone            | Number       | Percent       | Number         | Percent       | Number       |                 | Number       | Percent          |
| Black Alone                                  | 4,200        | 26.2%         | 6,430          | 27.0%         | 6,528        |                 | 6,478        | 23.9%            |
| American Indian Alone                        | 10,556<br>44 | 65.8%<br>0.3% | 14,169<br>59   | 59.4%<br>0.2% | 15,724<br>60 |                 | 16,582<br>62 | 61.2%<br>0.2%    |
| Asian Alone                                  | 584          | 3.6%          | 1,305          | 0.2%<br>5.5%  | 1,479        | 5.7%            | 1,660        | 0.2%<br>6.1%     |
| Pacific Islander Alone                       | 10           | 0.1%          | 22             | 0.1%          | 22           |                 | 22           | 0.1%             |
| Some Other Race Alone                        | 240          | 1.5%          | 612            | 2.6%          | 684          |                 | 747          | 2.8%             |
| Two or More Races                            | 403          | 2.5%          | 1,254          | 5.3%          | 1,431        | 5.5%            | 1,538        | 5.7%             |
| Two of Piore Naces                           | 105          | 2.370         | 1,237          | 5.570         | 1,431        | 5.570           | 1,550        | 5.7 /0           |
| Hispanic Origin (Any Race)                   | 738          | 4.6%          | 1,708          | 7.2%          | 1,854        | 7.2%            | 2,037        | 7.5%             |
|                                              |              |               | 1,,00          | ,,            | 1,004        | ,12,10          | 2,007        | , 10 / 0         |
| Data Note: Income is expressed in current do | liars.       |               |                |               |              |                 |              |                  |