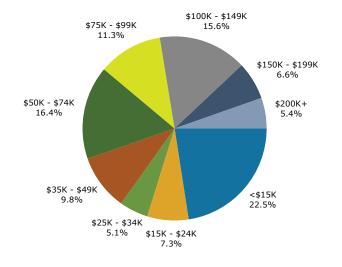

## 2024 Household Income

50 Peachtree St SW, Atlanta, Georgia, 30303 Ring: 1 mile radius

Prepared by Esri

Latitude: 33.75307 Longitude: -84.39125

| Cumment.                                     |              | Canava        | 2010           | Comoura 20    | 20           | 2024            |              | 2020             |
|----------------------------------------------|--------------|---------------|----------------|---------------|--------------|-----------------|--------------|------------------|
| Summary                                      |              | Census 2      |                | Census 20     |              | 2024            |              | 2029             |
| Population<br>Households                     |              |               | 5,037          | 23,8          |              | 25,928          |              | 27,090<br>12,115 |
| Families                                     |              |               | 5,950<br>1,722 |               | 159<br>106   | 11,083<br>2,685 |              | 2,905            |
| Average Household Size                       |              | -             | 1.53           |               | .56          | 1.55            |              | 1.51             |
| Owner Occupied Housing Units                 |              | -             | 1,922          |               | 259          | 2,477           |              | 2,642            |
| Renter Occupied Housing Units                |              |               | 5,028          |               | 200          | 8,606           |              | 9,473            |
| Median Age                                   |              |               | 29.8           |               | 8.4          | 29.3            |              | 29.8             |
| Trends: 2024-2029 Annual Rate                | 2            |               | Area           | 2             | 0.7          | State           |              | National         |
| Population                                   | -            |               | 0.88%          |               |              | 0.61%           |              | 0.38%            |
| Households                                   |              |               | 1.80%          |               |              | 0.86%           |              | 0.64%            |
| Families                                     |              |               | 1.59%          |               |              | 0.75%           |              | 0.56%            |
| Owner HHs                                    |              |               | 1.30%          |               |              | 1.32%           |              | 0.97%            |
| Median Household Income                      |              |               | 4.14%          |               |              | 3.20%           |              | 2.95%            |
|                                              |              |               |                |               |              | 2024            |              | 2029             |
| Households by Income                         |              |               |                | Nu            | umber        | Percent         | Number       | Percent          |
| <\$15,000                                    |              |               |                |               | 2,499        | 22.5%           | 2,383        | 19.7%            |
| \$15,000 - \$24,999                          |              |               |                |               | 805          | 7.3%            | 683          | 5.6%             |
| \$25,000 - \$34,999                          |              |               |                |               | 562          | 5.1%            | 516          | 4.3%             |
| \$35,000 - \$49,999                          |              |               |                |               | 1,085        | 9.8%            | 947          | 7.8%             |
| \$50,000 - \$74,999                          |              |               |                |               | 1,821        | 16.4%           | 1,885        | 15.6%            |
| \$75,000 - \$99,999                          |              |               |                |               | 1,256        | 11.3%           | 1,441        | 11.9%            |
| \$100,000 - \$149,999                        |              |               |                |               | 1,724        | 15.6%           | 2,408        | 19.9%            |
| \$150,000 - \$199,999                        |              |               |                |               | 736          | 6.6%            | 1,050        | 8.7%             |
| \$200,000+                                   |              |               |                |               | 596          | 5.4%            | 802          | 6.6%             |
|                                              |              |               |                |               |              |                 |              |                  |
| Median Household Income                      |              |               |                | \$5           | 6,185        |                 | \$68,813     |                  |
| Average Household Income                     |              |               |                | \$7           | 9,715        |                 | \$94,673     |                  |
| Per Capita Income                            |              |               |                | \$3           | 6,102        |                 | \$43,835     |                  |
|                                              | Ce           | ensus 2010    | Cen            | sus 2020      |              | 2024            |              | 2029             |
| Population by Age                            | Number       | Percent       | Number         | Percent       | Number       |                 | Number       | Percent          |
| 0 - 4                                        | 524          | 3.3%          | 618            | 2.6%          | 701          |                 | 728          | 2.7%             |
| 5 - 9                                        | 383          | 2.4%          | 558            | 2.3%          | 563          |                 | 575          | 2.1%             |
| 10 - 14                                      | 350          | 2.2%          | 435            | 1.8%          | 475          |                 | 465          | 1.7%             |
| 15 - 19                                      | 2,435        | 15.2%         | 4,033          | 16.9%         | 3,923        |                 | 3,962        | 14.6%            |
| 20 - 24                                      | 2,741        | 17.1%         | 4,253          | 17.8%         | 4,302        |                 | 4,297        | 15.9%            |
| 25 - 34                                      | 3,029        | 18.9%         | 5,452          | 22.9%         | 6,240        |                 | 6,483        | 23.9%            |
| 35 - 44                                      | 2,211        | 13.8%         | 2,767          | 11.6%         | 3,226        |                 | 3,570        | 13.2%            |
| 45 - 54                                      | 2,220        | 13.8%         | 2,355          | 9.9%          | 2,546        |                 | 2,753        | 10.2%            |
| 55 - 64                                      | 1,317        | 8.2%          | 1,874          | 7.9%          | 2,026        |                 | 2,038        | 7.5%             |
| 65 - 74                                      | 511          | 3.2%          | 1,079          | 4.5%          | 1,243        |                 | 1,347        | 5.0%             |
| 75 - 84                                      | 244          | 1.5%          | 354            | 1.5%          | 569          |                 | 699          | 2.6%             |
| 85+                                          | 72           | 0.4%          | 72             | 0.3%          | 113          |                 | 172          | 0.6%             |
| Deserved Ethnisites                          |              | ensus 2010    |                | sus 2020      | Ni           | 2024            | Numera       | 2029             |
| Race and Ethnicity<br>White Alone            | Number       | Percent       | Number         | Percent       | Number       |                 | Number       | Percent          |
| Black Alone                                  | 4,200        | 26.2%         | 6,430          | 27.0%         | 6,528        |                 | 6,478        | 23.9%            |
| American Indian Alone                        | 10,556<br>44 | 65.8%<br>0.3% | 14,169<br>59   | 59.4%<br>0.2% | 15,724<br>60 |                 | 16,582<br>62 | 61.2%<br>0.2%    |
| Asian Alone                                  | 584          | 3.6%          | 1,305          | 0.2%<br>5.5%  | 1,479        | 5.7%            | 1,660        | 0.2%<br>6.1%     |
| Pacific Islander Alone                       | 10           | 0.1%          | 22             | 0.1%          | 22           |                 | 22           | 0.1%             |
| Some Other Race Alone                        | 240          | 1.5%          | 612            | 2.6%          | 684          |                 | 747          | 2.8%             |
| Two or More Races                            | 403          | 2.5%          | 1,254          | 5.3%          | 1,431        | 5.5%            | 1,538        | 5.7%             |
| Two of Piore Naces                           | 105          | 2.370         | 1,237          | 5.570         | 1,431        | 5.570           | 1,550        | 5.7 /0           |
| Hispanic Origin (Any Race)                   | 738          | 4.6%          | 1,708          | 7.2%          | 1,854        | 7.2%            | 2,037        | 7.5%             |
|                                              |              |               | 1,,00          | ,,            | 1,004        | ,12,10          | 2,007        | , 10 / 0         |
| Data Note: Income is expressed in current do | liars.       |               |                |               |              |                 |              |                  |