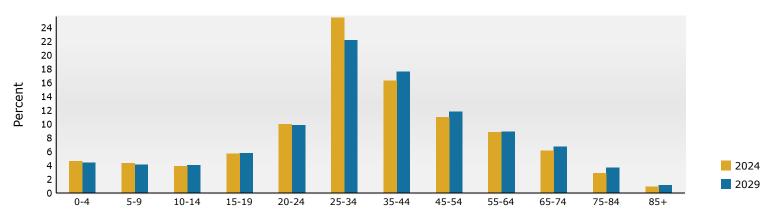

50 Peachtree St SW, Atlanta, Georgia, 30303 Ring: 1 mile radius

Prepared by Esri

Latitude: 33.75307 Longitude: -84.39125

| Cumment.                                     |              | Canava        | 2010           | Comoura 20    | 20           | 2024            |              | 2020             |
|----------------------------------------------|--------------|---------------|----------------|---------------|--------------|-----------------|--------------|------------------|
| Summary                                      |              | Census 2      |                | Census 20     |              | 2024            |              | 2029             |
| Population<br>Households                     |              |               | 5,037          | 23,8          |              | 25,928          |              | 27,090<br>12,115 |
| Families                                     |              |               | 5,950<br>1,722 |               | 159<br>106   | 11,083<br>2,685 |              | 2,905            |
| Average Household Size                       |              | -             | 1.53           |               | .56          | 1.55            |              | 1.51             |
| Owner Occupied Housing Units                 |              | -             | 1,922          |               | 259          | 2,477           |              | 2,642            |
| Renter Occupied Housing Units                |              |               | 5,028          |               | 200          | 8,606           |              | 9,473            |
| Median Age                                   |              |               | 29.8           |               | 8.4          | 29.3            |              | 29.8             |
| Trends: 2024-2029 Annual Rate                | 2            |               | Area           | 2             | 0.7          | State           |              | National         |
| Population                                   | -            |               | 0.88%          |               |              | 0.61%           |              | 0.38%            |
| Households                                   |              |               | 1.80%          |               |              | 0.86%           |              | 0.64%            |
| Families                                     |              |               | 1.59%          |               |              | 0.75%           |              | 0.56%            |
| Owner HHs                                    |              |               | 1.30%          |               |              | 1.32%           |              | 0.97%            |
| Median Household Income                      |              |               | 4.14%          |               |              | 3.20%           |              | 2.95%            |
|                                              |              |               |                |               |              | 2024            |              | 2029             |
| Households by Income                         |              |               |                | Nu            | umber        | Percent         | Number       | Percent          |
| <\$15,000                                    |              |               |                |               | 2,499        | 22.5%           | 2,383        | 19.7%            |
| \$15,000 - \$24,999                          |              |               |                |               | 805          | 7.3%            | 683          | 5.6%             |
| \$25,000 - \$34,999                          |              |               |                |               | 562          | 5.1%            | 516          | 4.3%             |
| \$35,000 - \$49,999                          |              |               |                |               | 1,085        | 9.8%            | 947          | 7.8%             |
| \$50,000 - \$74,999                          |              |               |                |               | 1,821        | 16.4%           | 1,885        | 15.6%            |
| \$75,000 - \$99,999                          |              |               |                |               | 1,256        | 11.3%           | 1,441        | 11.9%            |
| \$100,000 - \$149,999                        |              |               |                |               | 1,724        | 15.6%           | 2,408        | 19.9%            |
| \$150,000 - \$199,999                        |              |               |                |               | 736          | 6.6%            | 1,050        | 8.7%             |
| \$200,000+                                   |              |               |                |               | 596          | 5.4%            | 802          | 6.6%             |
|                                              |              |               |                |               |              |                 |              |                  |
| Median Household Income                      |              |               |                | \$5           | 6,185        |                 | \$68,813     |                  |
| Average Household Income                     |              |               |                | \$7           | 9,715        |                 | \$94,673     |                  |
| Per Capita Income                            |              |               |                | \$3           | 6,102        |                 | \$43,835     |                  |
|                                              | Ce           | ensus 2010    | Cen            | sus 2020      |              | 2024            |              | 2029             |
| Population by Age                            | Number       | Percent       | Number         | Percent       | Number       |                 | Number       | Percent          |
| 0 - 4                                        | 524          | 3.3%          | 618            | 2.6%          | 701          |                 | 728          | 2.7%             |
| 5 - 9                                        | 383          | 2.4%          | 558            | 2.3%          | 563          |                 | 575          | 2.1%             |
| 10 - 14                                      | 350          | 2.2%          | 435            | 1.8%          | 475          |                 | 465          | 1.7%             |
| 15 - 19                                      | 2,435        | 15.2%         | 4,033          | 16.9%         | 3,923        |                 | 3,962        | 14.6%            |
| 20 - 24                                      | 2,741        | 17.1%         | 4,253          | 17.8%         | 4,302        |                 | 4,297        | 15.9%            |
| 25 - 34                                      | 3,029        | 18.9%         | 5,452          | 22.9%         | 6,240        |                 | 6,483        | 23.9%            |
| 35 - 44                                      | 2,211        | 13.8%         | 2,767          | 11.6%         | 3,226        |                 | 3,570        | 13.2%            |
| 45 - 54                                      | 2,220        | 13.8%         | 2,355          | 9.9%          | 2,546        |                 | 2,753        | 10.2%            |
| 55 - 64                                      | 1,317        | 8.2%          | 1,874          | 7.9%          | 2,026        |                 | 2,038        | 7.5%             |
| 65 - 74                                      | 511          | 3.2%          | 1,079          | 4.5%          | 1,243        |                 | 1,347        | 5.0%             |
| 75 - 84                                      | 244          | 1.5%          | 354            | 1.5%          | 569          |                 | 699          | 2.6%             |
| 85+                                          | 72           | 0.4%          | 72             | 0.3%          | 113          |                 | 172          | 0.6%             |
| Deserved Ethnisites                          |              | ensus 2010    |                | sus 2020      | Ni           | 2024            | Numera       | 2029             |
| Race and Ethnicity<br>White Alone            | Number       | Percent       | Number         | Percent       | Number       |                 | Number       | Percent          |
| Black Alone                                  | 4,200        | 26.2%         | 6,430          | 27.0%         | 6,528        |                 | 6,478        | 23.9%            |
| American Indian Alone                        | 10,556<br>44 | 65.8%<br>0.3% | 14,169<br>59   | 59.4%<br>0.2% | 15,724<br>60 |                 | 16,582<br>62 | 61.2%<br>0.2%    |
| Asian Alone                                  | 584          | 3.6%          | 1,305          | 0.2%<br>5.5%  | 1,479        | 5.7%            | 1,660        | 0.2%<br>6.1%     |
| Pacific Islander Alone                       | 10           | 0.1%          | 22             | 0.1%          | 22           |                 | 22           | 0.1%             |
| Some Other Race Alone                        | 240          | 1.5%          | 612            | 2.6%          | 684          |                 | 747          | 2.8%             |
| Two or More Races                            | 403          | 2.5%          | 1,254          | 5.3%          | 1,431        | 5.5%            | 1,538        | 5.7%             |
| Two of Piore Naces                           | 105          | 2.370         | 1,237          | 5.570         | 1,431        | 5.570           | 1,550        | 5.7 /0           |
| Hispanic Origin (Any Race)                   | 738          | 4.6%          | 1,708          | 7.2%          | 1,854        | 7.2%            | 2,037        | 7.5%             |
|                                              |              |               | 1,,00          | ,,            | 1,004        | ,12,10          | 2,007        | , 10 / 0         |
| Data Note: Income is expressed in current do | liars.       |               |                |               |              |                 |              |                  |