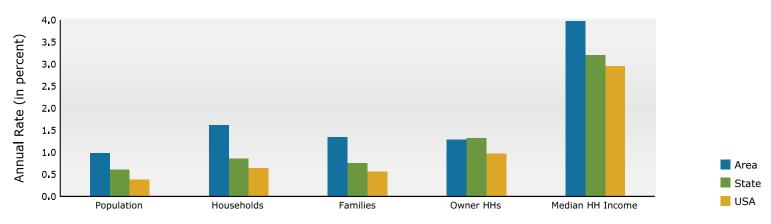

#### Trends 2024-2029

50 Peachtree St SW, Atlanta, Georgia, 30303 Ring: 1 mile radius

Prepared by Esri

Latitude: 33.75307 Longitude: -84.39125

| Cumment.                                     |              | Canava        | 2010           | Comoura 20    | 20           | 2024            |              | 2020             |
|----------------------------------------------|--------------|---------------|----------------|---------------|--------------|-----------------|--------------|------------------|
| Summary                                      |              | Census 2      |                | Census 20     |              | 2024            |              | 2029             |
| Population<br>Households                     |              |               | 5,037          | 23,8          |              | 25,928          |              | 27,090<br>12,115 |
| Families                                     |              |               | 5,950<br>1,722 |               | 159<br>106   | 11,083<br>2,685 |              | 2,905            |
| Average Household Size                       |              | -             | 1.53           |               | .56          | 1.55            |              | 1.51             |
| Owner Occupied Housing Units                 |              | -             | 1,922          |               | 259          | 2,477           |              | 2,642            |
| Renter Occupied Housing Units                |              |               | 5,028          |               | 200          | 8,606           |              | 9,473            |
| Median Age                                   |              |               | 29.8           |               | 8.4          | 29.3            |              | 29.8             |
| Trends: 2024-2029 Annual Rate                | 2            |               | Area           | 2             | 0.7          | State           |              | National         |
| Population                                   | -            |               | 0.88%          |               |              | 0.61%           |              | 0.38%            |
| Households                                   |              |               | 1.80%          |               |              | 0.86%           |              | 0.64%            |
| Families                                     |              |               | 1.59%          |               |              | 0.75%           |              | 0.56%            |
| Owner HHs                                    |              |               | 1.30%          |               |              | 1.32%           |              | 0.97%            |
| Median Household Income                      |              |               | 4.14%          |               |              | 3.20%           |              | 2.95%            |
|                                              |              |               |                |               |              | 2024            |              | 2029             |
| Households by Income                         |              |               |                | Nu            | umber        | Percent         | Number       | Percent          |
| <\$15,000                                    |              |               |                |               | 2,499        | 22.5%           | 2,383        | 19.7%            |
| \$15,000 - \$24,999                          |              |               |                |               | 805          | 7.3%            | 683          | 5.6%             |
| \$25,000 - \$34,999                          |              |               |                |               | 562          | 5.1%            | 516          | 4.3%             |
| \$35,000 - \$49,999                          |              |               |                |               | 1,085        | 9.8%            | 947          | 7.8%             |
| \$50,000 - \$74,999                          |              |               |                |               | 1,821        | 16.4%           | 1,885        | 15.6%            |
| \$75,000 - \$99,999                          |              |               |                |               | 1,256        | 11.3%           | 1,441        | 11.9%            |
| \$100,000 - \$149,999                        |              |               |                |               | 1,724        | 15.6%           | 2,408        | 19.9%            |
| \$150,000 - \$199,999                        |              |               |                |               | 736          | 6.6%            | 1,050        | 8.7%             |
| \$200,000+                                   |              |               |                |               | 596          | 5.4%            | 802          | 6.6%             |
|                                              |              |               |                |               |              |                 |              |                  |
| Median Household Income                      |              |               |                | \$5           | 6,185        |                 | \$68,813     |                  |
| Average Household Income                     |              |               |                | \$7           | 9,715        |                 | \$94,673     |                  |
| Per Capita Income                            |              |               |                | \$3           | 6,102        |                 | \$43,835     |                  |
|                                              | Ce           | ensus 2010    | Cen            | sus 2020      |              | 2024            |              | 2029             |
| Population by Age                            | Number       | Percent       | Number         | Percent       | Number       |                 | Number       | Percent          |
| 0 - 4                                        | 524          | 3.3%          | 618            | 2.6%          | 701          |                 | 728          | 2.7%             |
| 5 - 9                                        | 383          | 2.4%          | 558            | 2.3%          | 563          |                 | 575          | 2.1%             |
| 10 - 14                                      | 350          | 2.2%          | 435            | 1.8%          | 475          |                 | 465          | 1.7%             |
| 15 - 19                                      | 2,435        | 15.2%         | 4,033          | 16.9%         | 3,923        |                 | 3,962        | 14.6%            |
| 20 - 24                                      | 2,741        | 17.1%         | 4,253          | 17.8%         | 4,302        |                 | 4,297        | 15.9%            |
| 25 - 34                                      | 3,029        | 18.9%         | 5,452          | 22.9%         | 6,240        |                 | 6,483        | 23.9%            |
| 35 - 44                                      | 2,211        | 13.8%         | 2,767          | 11.6%         | 3,226        |                 | 3,570        | 13.2%            |
| 45 - 54                                      | 2,220        | 13.8%         | 2,355          | 9.9%          | 2,546        |                 | 2,753        | 10.2%            |
| 55 - 64                                      | 1,317        | 8.2%          | 1,874          | 7.9%          | 2,026        |                 | 2,038        | 7.5%             |
| 65 - 74                                      | 511          | 3.2%          | 1,079          | 4.5%          | 1,243        |                 | 1,347        | 5.0%             |
| 75 - 84                                      | 244          | 1.5%          | 354            | 1.5%          | 569          |                 | 699          | 2.6%             |
| 85+                                          | 72           | 0.4%          | 72             | 0.3%          | 113          |                 | 172          | 0.6%             |
| Deserved Ethnisites                          |              | ensus 2010    |                | sus 2020      | Ni           | 2024            | Numera       | 2029             |
| Race and Ethnicity<br>White Alone            | Number       | Percent       | Number         | Percent       | Number       |                 | Number       | Percent          |
| Black Alone                                  | 4,200        | 26.2%         | 6,430          | 27.0%         | 6,528        |                 | 6,478        | 23.9%            |
| American Indian Alone                        | 10,556<br>44 | 65.8%<br>0.3% | 14,169<br>59   | 59.4%<br>0.2% | 15,724<br>60 |                 | 16,582<br>62 | 61.2%<br>0.2%    |
| Asian Alone                                  | 584          | 3.6%          | 1,305          | 0.2%<br>5.5%  | 1,479        | 5.7%            | 1,660        | 0.2%<br>6.1%     |
| Pacific Islander Alone                       | 10           | 0.1%          | 22             | 0.1%          | 22           |                 | 22           | 0.1%             |
| Some Other Race Alone                        | 240          | 1.5%          | 612            | 2.6%          | 684          |                 | 747          | 2.8%             |
| Two or More Races                            | 403          | 2.5%          | 1,254          | 5.3%          | 1,431        | 5.5%            | 1,538        | 5.7%             |
| Two of Piore Naces                           | 105          | 2.370         | 1,237          | 5.570         | 1,431        | 5.570           | 1,550        | 5.7 /0           |
| Hispanic Origin (Any Race)                   | 738          | 4.6%          | 1,708          | 7.2%          | 1,854        | 7.2%            | 2,037        | 7.5%             |
|                                              |              |               | 1,,00          | ,,            | 1,004        | ,12,10          | 2,007        | , 10 / 0         |
| Data Note: Income is expressed in current do | liars.       |               |                |               |              |                 |              |                  |