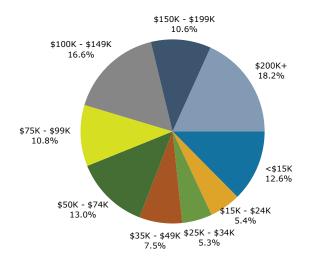

## 2024 Household Income

50 Peachtree St SW, Atlanta, Georgia, 30303 Ring: 1 mile radius

Prepared by Esri

Latitude: 33.75307 Longitude: -84.39125

| Cumment.                                     |              | Canava        | 2010           | Comoura 20    | 20           | 2024            |              | 2020             |
|----------------------------------------------|--------------|---------------|----------------|---------------|--------------|-----------------|--------------|------------------|
| Summary                                      |              | Census 2      |                | Census 20     |              | 2024            |              | 2029             |
| Population<br>Households                     |              |               | 5,037          | 23,8          |              | 25,928          |              | 27,090<br>12,115 |
| Families                                     |              |               | 5,950<br>1,722 |               | 159<br>106   | 11,083<br>2,685 |              | 2,905            |
| Average Household Size                       |              | -             | 1.53           |               | .56          | 1.55            |              | 1.51             |
| Owner Occupied Housing Units                 |              | -             | 1,922          |               | 259          | 2,477           |              | 2,642            |
| Renter Occupied Housing Units                |              |               | 5,028          |               | 200          | 8,606           |              | 9,473            |
| Median Age                                   |              |               | 29.8           |               | 8.4          | 29.3            |              | 29.8             |
| Trends: 2024-2029 Annual Rate                | 2            |               | Area           | 2             | 0.7          | State           |              | National         |
| Population                                   | -            |               | 0.88%          |               |              | 0.61%           |              | 0.38%            |
| Households                                   |              |               | 1.80%          |               |              | 0.86%           |              | 0.64%            |
| Families                                     |              |               | 1.59%          |               |              | 0.75%           |              | 0.56%            |
| Owner HHs                                    |              |               | 1.30%          |               |              | 1.32%           |              | 0.97%            |
| Median Household Income                      |              |               | 4.14%          |               |              | 3.20%           |              | 2.95%            |
|                                              |              |               |                |               |              | 2024            |              | 2029             |
| Households by Income                         |              |               |                | Nu            | umber        | Percent         | Number       | Percent          |
| <\$15,000                                    |              |               |                |               | 2,499        | 22.5%           | 2,383        | 19.7%            |
| \$15,000 - \$24,999                          |              |               |                |               | 805          | 7.3%            | 683          | 5.6%             |
| \$25,000 - \$34,999                          |              |               |                |               | 562          | 5.1%            | 516          | 4.3%             |
| \$35,000 - \$49,999                          |              |               |                |               | 1,085        | 9.8%            | 947          | 7.8%             |
| \$50,000 - \$74,999                          |              |               |                |               | 1,821        | 16.4%           | 1,885        | 15.6%            |
| \$75,000 - \$99,999                          |              |               |                |               | 1,256        | 11.3%           | 1,441        | 11.9%            |
| \$100,000 - \$149,999                        |              |               |                |               | 1,724        | 15.6%           | 2,408        | 19.9%            |
| \$150,000 - \$199,999                        |              |               |                |               | 736          | 6.6%            | 1,050        | 8.7%             |
| \$200,000+                                   |              |               |                |               | 596          | 5.4%            | 802          | 6.6%             |
|                                              |              |               |                |               |              |                 |              |                  |
| Median Household Income                      |              |               |                | \$5           | 6,185        |                 | \$68,813     |                  |
| Average Household Income                     |              |               |                | \$7           | 9,715        |                 | \$94,673     |                  |
| Per Capita Income                            |              |               |                | \$3           | 6,102        |                 | \$43,835     |                  |
|                                              | Ce           | ensus 2010    | Cen            | sus 2020      |              | 2024            |              | 2029             |
| Population by Age                            | Number       | Percent       | Number         | Percent       | Number       |                 | Number       | Percent          |
| 0 - 4                                        | 524          | 3.3%          | 618            | 2.6%          | 701          |                 | 728          | 2.7%             |
| 5 - 9                                        | 383          | 2.4%          | 558            | 2.3%          | 563          |                 | 575          | 2.1%             |
| 10 - 14                                      | 350          | 2.2%          | 435            | 1.8%          | 475          |                 | 465          | 1.7%             |
| 15 - 19                                      | 2,435        | 15.2%         | 4,033          | 16.9%         | 3,923        |                 | 3,962        | 14.6%            |
| 20 - 24                                      | 2,741        | 17.1%         | 4,253          | 17.8%         | 4,302        |                 | 4,297        | 15.9%            |
| 25 - 34                                      | 3,029        | 18.9%         | 5,452          | 22.9%         | 6,240        |                 | 6,483        | 23.9%            |
| 35 - 44                                      | 2,211        | 13.8%         | 2,767          | 11.6%         | 3,226        |                 | 3,570        | 13.2%            |
| 45 - 54                                      | 2,220        | 13.8%         | 2,355          | 9.9%          | 2,546        |                 | 2,753        | 10.2%            |
| 55 - 64                                      | 1,317        | 8.2%          | 1,874          | 7.9%          | 2,026        |                 | 2,038        | 7.5%             |
| 65 - 74                                      | 511          | 3.2%          | 1,079          | 4.5%          | 1,243        |                 | 1,347        | 5.0%             |
| 75 - 84                                      | 244          | 1.5%          | 354            | 1.5%          | 569          |                 | 699          | 2.6%             |
| 85+                                          | 72           | 0.4%          | 72             | 0.3%          | 113          |                 | 172          | 0.6%             |
| Deserved Ethnisites                          |              | ensus 2010    |                | sus 2020      | Ni           | 2024            | Numera       | 2029             |
| Race and Ethnicity<br>White Alone            | Number       | Percent       | Number         | Percent       | Number       |                 | Number       | Percent          |
| Black Alone                                  | 4,200        | 26.2%         | 6,430          | 27.0%         | 6,528        |                 | 6,478        | 23.9%            |
| American Indian Alone                        | 10,556<br>44 | 65.8%<br>0.3% | 14,169<br>59   | 59.4%<br>0.2% | 15,724<br>60 |                 | 16,582<br>62 | 61.2%<br>0.2%    |
| Asian Alone                                  | 584          | 3.6%          | 1,305          | 0.2%<br>5.5%  | 1,479        | 5.7%            | 1,660        | 0.2%<br>6.1%     |
| Pacific Islander Alone                       | 10           | 0.1%          | 22             | 0.1%          | 22           |                 | 22           | 0.1%             |
| Some Other Race Alone                        | 240          | 1.5%          | 612            | 2.6%          | 684          |                 | 747          | 2.8%             |
| Two or More Races                            | 403          | 2.5%          | 1,254          | 5.3%          | 1,431        | 5.5%            | 1,538        | 5.7%             |
| Two of Piore Naces                           | 105          | 2.370         | 1,237          | 5.570         | 1,431        | 5.570           | 1,550        | 5.7 /0           |
| Hispanic Origin (Any Race)                   | 738          | 4.6%          | 1,708          | 7.2%          | 1,854        | 7.2%            | 2,037        | 7.5%             |
|                                              |              |               | 1,,00          | ,,            | 1,004        | ,12,10          | 2,007        | , 10 / 0         |
| Data Note: Income is expressed in current do | liars.       |               |                |               |              |                 |              |                  |