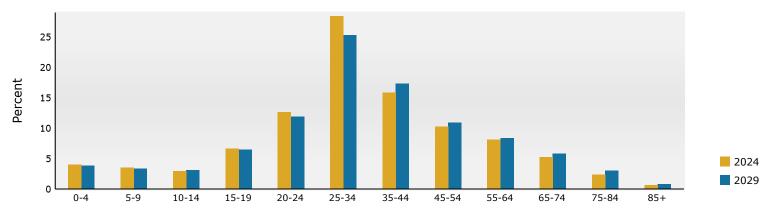

50 Peachtree St SW, Atlanta, Georgia, 30303 Ring: 1 mile radius

Prepared by Esri

Latitude: 33.75307 Longitude: -84.39125

| Cumment.                                     |              | Canava        | 2010           | Comoura 20    | 20           | 2024            |              | 2020             |
|----------------------------------------------|--------------|---------------|----------------|---------------|--------------|-----------------|--------------|------------------|
| Summary                                      |              | Census 2      |                | Census 20     |              | 2024            |              | 2029             |
| Population<br>Households                     |              |               | 5,037          | 23,8          |              | 25,928          |              | 27,090<br>12,115 |
| Families                                     |              |               | 5,950<br>1,722 |               | 159<br>106   | 11,083<br>2,685 |              | 2,905            |
| Average Household Size                       |              | -             | 1.53           |               | .56          | 1.55            |              | 1.51             |
| Owner Occupied Housing Units                 |              | -             | 1,922          |               | 259          | 2,477           |              | 2,642            |
| Renter Occupied Housing Units                |              |               | 5,028          |               | 200          | 8,606           |              | 9,473            |
| Median Age                                   |              |               | 29.8           |               | 8.4          | 29.3            |              | 29.8             |
| Trends: 2024-2029 Annual Rate                | 2            |               | Area           | 2             | 0.7          | State           |              | National         |
| Population                                   | -            |               | 0.88%          |               |              | 0.61%           |              | 0.38%            |
| Households                                   |              |               | 1.80%          |               |              | 0.86%           |              | 0.64%            |
| Families                                     |              |               | 1.59%          |               |              | 0.75%           |              | 0.56%            |
| Owner HHs                                    |              |               | 1.30%          |               |              | 1.32%           |              | 0.97%            |
| Median Household Income                      |              |               | 4.14%          |               |              | 3.20%           |              | 2.95%            |
|                                              |              |               |                |               |              | 2024            |              | 2029             |
| Households by Income                         |              |               |                | Nu            | umber        | Percent         | Number       | Percent          |
| <\$15,000                                    |              |               |                |               | 2,499        | 22.5%           | 2,383        | 19.7%            |
| \$15,000 - \$24,999                          |              |               |                |               | 805          | 7.3%            | 683          | 5.6%             |
| \$25,000 - \$34,999                          |              |               |                |               | 562          | 5.1%            | 516          | 4.3%             |
| \$35,000 - \$49,999                          |              |               |                |               | 1,085        | 9.8%            | 947          | 7.8%             |
| \$50,000 - \$74,999                          |              |               |                |               | 1,821        | 16.4%           | 1,885        | 15.6%            |
| \$75,000 - \$99,999                          |              |               |                |               | 1,256        | 11.3%           | 1,441        | 11.9%            |
| \$100,000 - \$149,999                        |              |               |                |               | 1,724        | 15.6%           | 2,408        | 19.9%            |
| \$150,000 - \$199,999                        |              |               |                |               | 736          | 6.6%            | 1,050        | 8.7%             |
| \$200,000+                                   |              |               |                |               | 596          | 5.4%            | 802          | 6.6%             |
|                                              |              |               |                |               |              |                 |              |                  |
| Median Household Income                      |              |               |                | \$5           | 6,185        |                 | \$68,813     |                  |
| Average Household Income                     |              |               |                | \$7           | 9,715        |                 | \$94,673     |                  |
| Per Capita Income                            |              |               |                | \$3           | 6,102        |                 | \$43,835     |                  |
|                                              | Ce           | ensus 2010    | Cen            | sus 2020      |              | 2024            |              | 2029             |
| Population by Age                            | Number       | Percent       | Number         | Percent       | Number       |                 | Number       | Percent          |
| 0 - 4                                        | 524          | 3.3%          | 618            | 2.6%          | 701          |                 | 728          | 2.7%             |
| 5 - 9                                        | 383          | 2.4%          | 558            | 2.3%          | 563          |                 | 575          | 2.1%             |
| 10 - 14                                      | 350          | 2.2%          | 435            | 1.8%          | 475          |                 | 465          | 1.7%             |
| 15 - 19                                      | 2,435        | 15.2%         | 4,033          | 16.9%         | 3,923        |                 | 3,962        | 14.6%            |
| 20 - 24                                      | 2,741        | 17.1%         | 4,253          | 17.8%         | 4,302        |                 | 4,297        | 15.9%            |
| 25 - 34                                      | 3,029        | 18.9%         | 5,452          | 22.9%         | 6,240        |                 | 6,483        | 23.9%            |
| 35 - 44                                      | 2,211        | 13.8%         | 2,767          | 11.6%         | 3,226        |                 | 3,570        | 13.2%            |
| 45 - 54                                      | 2,220        | 13.8%         | 2,355          | 9.9%          | 2,546        |                 | 2,753        | 10.2%            |
| 55 - 64                                      | 1,317        | 8.2%          | 1,874          | 7.9%          | 2,026        |                 | 2,038        | 7.5%             |
| 65 - 74                                      | 511          | 3.2%          | 1,079          | 4.5%          | 1,243        |                 | 1,347        | 5.0%             |
| 75 - 84                                      | 244          | 1.5%          | 354            | 1.5%          | 569          |                 | 699          | 2.6%             |
| 85+                                          | 72           | 0.4%          | 72             | 0.3%          | 113          |                 | 172          | 0.6%             |
| Deserved Ethnisites                          |              | ensus 2010    |                | sus 2020      | Ni           | 2024            | Numera       | 2029             |
| Race and Ethnicity<br>White Alone            | Number       | Percent       | Number         | Percent       | Number       |                 | Number       | Percent          |
| Black Alone                                  | 4,200        | 26.2%         | 6,430          | 27.0%         | 6,528        |                 | 6,478        | 23.9%            |
| American Indian Alone                        | 10,556<br>44 | 65.8%<br>0.3% | 14,169<br>59   | 59.4%<br>0.2% | 15,724<br>60 |                 | 16,582<br>62 | 61.2%<br>0.2%    |
| Asian Alone                                  | 584          | 3.6%          | 1,305          | 0.2%<br>5.5%  | 1,479        | 5.7%            | 1,660        | 0.2%<br>6.1%     |
| Pacific Islander Alone                       | 10           | 0.1%          | 22             | 0.1%          | 22           |                 | 22           | 0.1%             |
| Some Other Race Alone                        | 240          | 1.5%          | 612            | 2.6%          | 684          |                 | 747          | 2.8%             |
| Two or More Races                            | 403          | 2.5%          | 1,254          | 5.3%          | 1,431        | 5.5%            | 1,538        | 5.7%             |
| Two of Piore Naces                           | 105          | 2.370         | 1,237          | 5.570         | 1,431        | 5.570           | 1,550        | 5.7 /0           |
| Hispanic Origin (Any Race)                   | 738          | 4.6%          | 1,708          | 7.2%          | 1,854        | 7.2%            | 2,037        | 7.5%             |
|                                              |              |               | 1,,00          | ,,            | 1,004        | ,12,10          | 2,007        | , 10 / 0         |
| Data Note: Income is expressed in current do | liars.       |               |                |               |              |                 |              |                  |