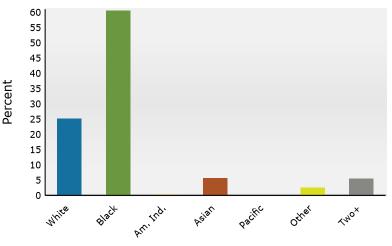

50 Peachtree St SW, Atlanta, Georgia, 30303 Ring: 1 mile radius

Prepared by Esri

Latitude: 33.75307 Longitude: -84.39125

| Cumment.                                     |              | Canava        | 2010           | Comoura 20    | 20           | 2024            |              | 2020             |
|----------------------------------------------|--------------|---------------|----------------|---------------|--------------|-----------------|--------------|------------------|
| Summary                                      |              | Census 2      |                | Census 20     |              | 2024            |              | 2029             |
| Population<br>Households                     |              |               | 5,037          | 23,8          |              | 25,928          |              | 27,090<br>12,115 |
| Families                                     |              |               | 5,950<br>1,722 |               | 159<br>106   | 11,083<br>2,685 |              | 2,905            |
| Average Household Size                       |              | -             | 1.53           |               | .56          | 1.55            |              | 1.51             |
| Owner Occupied Housing Units                 |              | -             | 1,922          |               | 259          | 2,477           |              | 2,642            |
| Renter Occupied Housing Units                |              |               | 5,028          |               | 200          | 8,606           |              | 9,473            |
| Median Age                                   |              |               | 29.8           |               | 8.4          | 29.3            |              | 29.8             |
| Trends: 2024-2029 Annual Rate                | 2            |               | Area           | 2             | 0.7          | State           |              | National         |
| Population                                   | -            |               | 0.88%          |               |              | 0.61%           |              | 0.38%            |
| Households                                   |              |               | 1.80%          |               |              | 0.86%           |              | 0.64%            |
| Families                                     |              |               | 1.59%          |               |              | 0.75%           |              | 0.56%            |
| Owner HHs                                    |              |               | 1.30%          |               |              | 1.32%           |              | 0.97%            |
| Median Household Income                      |              |               | 4.14%          |               |              | 3.20%           |              | 2.95%            |
|                                              |              |               |                |               |              | 2024            |              | 2029             |
| Households by Income                         |              |               |                | Nu            | umber        | Percent         | Number       | Percent          |
| <\$15,000                                    |              |               |                |               | 2,499        | 22.5%           | 2,383        | 19.7%            |
| \$15,000 - \$24,999                          |              |               |                |               | 805          | 7.3%            | 683          | 5.6%             |
| \$25,000 - \$34,999                          |              |               |                |               | 562          | 5.1%            | 516          | 4.3%             |
| \$35,000 - \$49,999                          |              |               |                |               | 1,085        | 9.8%            | 947          | 7.8%             |
| \$50,000 - \$74,999                          |              |               |                |               | 1,821        | 16.4%           | 1,885        | 15.6%            |
| \$75,000 - \$99,999                          |              |               |                |               | 1,256        | 11.3%           | 1,441        | 11.9%            |
| \$100,000 - \$149,999                        |              |               |                |               | 1,724        | 15.6%           | 2,408        | 19.9%            |
| \$150,000 - \$199,999                        |              |               |                |               | 736          | 6.6%            | 1,050        | 8.7%             |
| \$200,000+                                   |              |               |                |               | 596          | 5.4%            | 802          | 6.6%             |
|                                              |              |               |                |               |              |                 |              |                  |
| Median Household Income                      |              |               |                | \$5           | 6,185        |                 | \$68,813     |                  |
| Average Household Income                     |              |               |                | \$7           | 9,715        |                 | \$94,673     |                  |
| Per Capita Income                            |              |               |                | \$3           | 6,102        |                 | \$43,835     |                  |
|                                              | Ce           | ensus 2010    | Cen            | sus 2020      |              | 2024            |              | 2029             |
| Population by Age                            | Number       | Percent       | Number         | Percent       | Number       |                 | Number       | Percent          |
| 0 - 4                                        | 524          | 3.3%          | 618            | 2.6%          | 701          |                 | 728          | 2.7%             |
| 5 - 9                                        | 383          | 2.4%          | 558            | 2.3%          | 563          |                 | 575          | 2.1%             |
| 10 - 14                                      | 350          | 2.2%          | 435            | 1.8%          | 475          |                 | 465          | 1.7%             |
| 15 - 19                                      | 2,435        | 15.2%         | 4,033          | 16.9%         | 3,923        |                 | 3,962        | 14.6%            |
| 20 - 24                                      | 2,741        | 17.1%         | 4,253          | 17.8%         | 4,302        |                 | 4,297        | 15.9%            |
| 25 - 34                                      | 3,029        | 18.9%         | 5,452          | 22.9%         | 6,240        |                 | 6,483        | 23.9%            |
| 35 - 44                                      | 2,211        | 13.8%         | 2,767          | 11.6%         | 3,226        |                 | 3,570        | 13.2%            |
| 45 - 54                                      | 2,220        | 13.8%         | 2,355          | 9.9%          | 2,546        |                 | 2,753        | 10.2%            |
| 55 - 64                                      | 1,317        | 8.2%          | 1,874          | 7.9%          | 2,026        |                 | 2,038        | 7.5%             |
| 65 - 74                                      | 511          | 3.2%          | 1,079          | 4.5%          | 1,243        |                 | 1,347        | 5.0%             |
| 75 - 84                                      | 244          | 1.5%          | 354            | 1.5%          | 569          |                 | 699          | 2.6%             |
| 85+                                          | 72           | 0.4%          | 72             | 0.3%          | 113          |                 | 172          | 0.6%             |
| Deserved Ethnisites                          |              | ensus 2010    |                | sus 2020      | Ni           | 2024            | Numera       | 2029             |
| Race and Ethnicity<br>White Alone            | Number       | Percent       | Number         | Percent       | Number       |                 | Number       | Percent          |
| Black Alone                                  | 4,200        | 26.2%         | 6,430          | 27.0%         | 6,528        |                 | 6,478        | 23.9%            |
| American Indian Alone                        | 10,556<br>44 | 65.8%<br>0.3% | 14,169<br>59   | 59.4%<br>0.2% | 15,724<br>60 |                 | 16,582<br>62 | 61.2%<br>0.2%    |
| Asian Alone                                  | 584          | 3.6%          | 1,305          | 0.2%<br>5.5%  | 1,479        | 5.7%            | 1,660        | 0.2%<br>6.1%     |
| Pacific Islander Alone                       | 10           | 0.1%          | 22             | 0.1%          | 22           |                 | 22           | 0.1%             |
| Some Other Race Alone                        | 240          | 1.5%          | 612            | 2.6%          | 684          |                 | 747          | 2.8%             |
| Two or More Races                            | 403          | 2.5%          | 1,254          | 5.3%          | 1,431        | 5.5%            | 1,538        | 5.7%             |
| Two of Piore Naces                           | 105          | 2.370         | 1,237          | 5.570         | 1,431        | 5.570           | 1,550        | 5.7 /0           |
| Hispanic Origin (Any Race)                   | 738          | 4.6%          | 1,708          | 7.2%          | 1,854        | 7.2%            | 2,037        | 7.5%             |
|                                              |              |               | 1,,00          | ,,            | 1,004        | ,12,10          | 2,007        | , 10 / 0         |
| Data Note: Income is expressed in current do | liars.       |               |                |               |              |                 |              |                  |