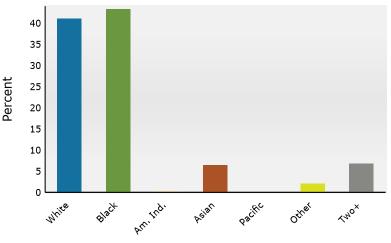

50 Peachtree St SW, Atlanta, Georgia, 30303 Ring: 1 mile radius

Prepared by Esri

Latitude: 33.75307 Longitude: -84.39125

| Cumment.                                     |              | Canava        | 2010           | Comoura 20    | 20           | 2024            |              | 2020             |
|----------------------------------------------|--------------|---------------|----------------|---------------|--------------|-----------------|--------------|------------------|
| Summary                                      |              | Census 2      |                | Census 20     |              | 2024            |              | 2029             |
| Population<br>Households                     |              |               | 5,037          | 23,8          |              | 25,928          |              | 27,090<br>12,115 |
| Families                                     |              |               | 5,950<br>1,722 |               | 159<br>106   | 11,083<br>2,685 |              | 2,905            |
| Average Household Size                       |              | -             | 1.53           |               | .56          | 1.55            |              | 1.51             |
| Owner Occupied Housing Units                 |              | -             | 1,922          |               | 259          | 2,477           |              | 2,642            |
| Renter Occupied Housing Units                |              |               | 5,028          |               | 200          | 8,606           |              | 9,473            |
| Median Age                                   |              |               | 29.8           |               | 8.4          | 29.3            |              | 29.8             |
| Trends: 2024-2029 Annual Rate                | 2            |               | Area           | 2             | 0.7          | State           |              | National         |
| Population                                   | -            |               | 0.88%          |               |              | 0.61%           |              | 0.38%            |
| Households                                   |              |               | 1.80%          |               |              | 0.86%           |              | 0.64%            |
| Families                                     |              |               | 1.59%          |               |              | 0.75%           |              | 0.56%            |
| Owner HHs                                    |              |               | 1.30%          |               |              | 1.32%           |              | 0.97%            |
| Median Household Income                      |              |               | 4.14%          |               |              | 3.20%           |              | 2.95%            |
|                                              |              |               |                |               |              | 2024            |              | 2029             |
| Households by Income                         |              |               |                | Nu            | umber        | Percent         | Number       | Percent          |
| <\$15,000                                    |              |               |                |               | 2,499        | 22.5%           | 2,383        | 19.7%            |
| \$15,000 - \$24,999                          |              |               |                |               | 805          | 7.3%            | 683          | 5.6%             |
| \$25,000 - \$34,999                          |              |               |                |               | 562          | 5.1%            | 516          | 4.3%             |
| \$35,000 - \$49,999                          |              |               |                |               | 1,085        | 9.8%            | 947          | 7.8%             |
| \$50,000 - \$74,999                          |              |               |                |               | 1,821        | 16.4%           | 1,885        | 15.6%            |
| \$75,000 - \$99,999                          |              |               |                |               | 1,256        | 11.3%           | 1,441        | 11.9%            |
| \$100,000 - \$149,999                        |              |               |                |               | 1,724        | 15.6%           | 2,408        | 19.9%            |
| \$150,000 - \$199,999                        |              |               |                |               | 736          | 6.6%            | 1,050        | 8.7%             |
| \$200,000+                                   |              |               |                |               | 596          | 5.4%            | 802          | 6.6%             |
|                                              |              |               |                |               |              |                 |              |                  |
| Median Household Income                      |              |               |                | \$5           | 6,185        |                 | \$68,813     |                  |
| Average Household Income                     |              |               |                | \$7           | 9,715        |                 | \$94,673     |                  |
| Per Capita Income                            |              |               |                | \$3           | 6,102        |                 | \$43,835     |                  |
|                                              | Ce           | ensus 2010    | Cen            | sus 2020      |              | 2024            |              | 2029             |
| Population by Age                            | Number       | Percent       | Number         | Percent       | Number       |                 | Number       | Percent          |
| 0 - 4                                        | 524          | 3.3%          | 618            | 2.6%          | 701          |                 | 728          | 2.7%             |
| 5 - 9                                        | 383          | 2.4%          | 558            | 2.3%          | 563          |                 | 575          | 2.1%             |
| 10 - 14                                      | 350          | 2.2%          | 435            | 1.8%          | 475          |                 | 465          | 1.7%             |
| 15 - 19                                      | 2,435        | 15.2%         | 4,033          | 16.9%         | 3,923        |                 | 3,962        | 14.6%            |
| 20 - 24                                      | 2,741        | 17.1%         | 4,253          | 17.8%         | 4,302        |                 | 4,297        | 15.9%            |
| 25 - 34                                      | 3,029        | 18.9%         | 5,452          | 22.9%         | 6,240        |                 | 6,483        | 23.9%            |
| 35 - 44                                      | 2,211        | 13.8%         | 2,767          | 11.6%         | 3,226        |                 | 3,570        | 13.2%            |
| 45 - 54                                      | 2,220        | 13.8%         | 2,355          | 9.9%          | 2,546        |                 | 2,753        | 10.2%            |
| 55 - 64                                      | 1,317        | 8.2%          | 1,874          | 7.9%          | 2,026        |                 | 2,038        | 7.5%             |
| 65 - 74                                      | 511          | 3.2%          | 1,079          | 4.5%          | 1,243        |                 | 1,347        | 5.0%             |
| 75 - 84                                      | 244          | 1.5%          | 354            | 1.5%          | 569          |                 | 699          | 2.6%             |
| 85+                                          | 72           | 0.4%          | 72             | 0.3%          | 113          |                 | 172          | 0.6%             |
| Deserved Ethnisites                          |              | ensus 2010    |                | sus 2020      | Ni           | 2024            | Numera       | 2029             |
| Race and Ethnicity<br>White Alone            | Number       | Percent       | Number         | Percent       | Number       |                 | Number       | Percent          |
| Black Alone                                  | 4,200        | 26.2%         | 6,430          | 27.0%         | 6,528        |                 | 6,478        | 23.9%            |
| American Indian Alone                        | 10,556<br>44 | 65.8%<br>0.3% | 14,169<br>59   | 59.4%<br>0.2% | 15,724<br>60 |                 | 16,582<br>62 | 61.2%<br>0.2%    |
| Asian Alone                                  | 584          | 3.6%          | 1,305          | 0.2%<br>5.5%  | 1,479        | 5.7%            | 1,660        | 0.2%<br>6.1%     |
| Pacific Islander Alone                       | 10           | 0.1%          | 22             | 0.1%          | 22           |                 | 22           | 0.1%             |
| Some Other Race Alone                        | 240          | 1.5%          | 612            | 2.6%          | 684          |                 | 747          | 2.8%             |
| Two or More Races                            | 403          | 2.5%          | 1,254          | 5.3%          | 1,431        | 5.5%            | 1,538        | 5.7%             |
| Two of Piore Naces                           | 105          | 2.370         | 1,237          | 5.570         | 1,431        | 5.570           | 1,550        | 5.7 /0           |
| Hispanic Origin (Any Race)                   | 738          | 4.6%          | 1,708          | 7.2%          | 1,854        | 7.2%            | 2,037        | 7.5%             |
|                                              |              |               | 1,,00          | ,,            | 1,004        | ,12,10          | 2,007        | , 10 / 0         |
| Data Note: Income is expressed in current do | liars.       |               |                |               |              |                 |              |                  |