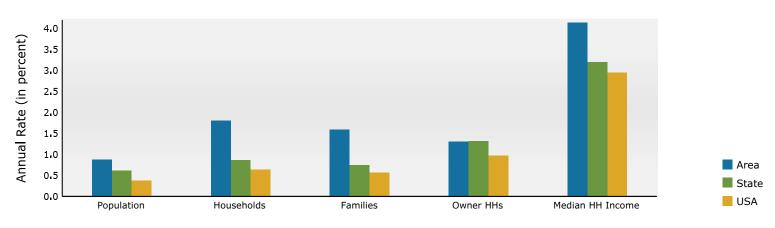

#### Trends 2024-2029

50 Peachtree St SW, Atlanta, Georgia, 30303 Ring: 1 mile radius

Prepared by Esri

Latitude: 33.75307 Longitude: -84.39125

| Cumment.                                     |              | Canava        | 2010           | Comoura 20    | 20           | 2024            |              | 2020             |
|----------------------------------------------|--------------|---------------|----------------|---------------|--------------|-----------------|--------------|------------------|
| Summary                                      |              | Census 2      |                | Census 20     |              | 2024            |              | 2029             |
| Population<br>Households                     |              |               | 5,037          | 23,8          |              | 25,928          |              | 27,090<br>12,115 |
| Families                                     |              |               | 5,950<br>1,722 |               | 159<br>106   | 11,083<br>2,685 |              | 2,905            |
| Average Household Size                       |              | -             | 1.53           |               | .56          | 1.55            |              | 1.51             |
| Owner Occupied Housing Units                 |              | -             | 1,922          |               | 259          | 2,477           |              | 2,642            |
| Renter Occupied Housing Units                |              |               | 5,028          |               | 200          | 8,606           |              | 9,473            |
| Median Age                                   |              |               | 29.8           |               | 8.4          | 29.3            |              | 29.8             |
| Trends: 2024-2029 Annual Rate                | 2            |               | Area           | 2             | 0.7          | State           |              | National         |
| Population                                   | -            |               | 0.88%          |               |              | 0.61%           |              | 0.38%            |
| Households                                   |              |               | 1.80%          |               |              | 0.86%           |              | 0.64%            |
| Families                                     |              |               | 1.59%          |               |              | 0.75%           |              | 0.56%            |
| Owner HHs                                    |              |               | 1.30%          |               |              | 1.32%           |              | 0.97%            |
| Median Household Income                      |              |               | 4.14%          |               |              | 3.20%           |              | 2.95%            |
|                                              |              |               |                |               |              | 2024            |              | 2029             |
| Households by Income                         |              |               |                | Nu            | umber        | Percent         | Number       | Percent          |
| <\$15,000                                    |              |               |                |               | 2,499        | 22.5%           | 2,383        | 19.7%            |
| \$15,000 - \$24,999                          |              |               |                |               | 805          | 7.3%            | 683          | 5.6%             |
| \$25,000 - \$34,999                          |              |               |                |               | 562          | 5.1%            | 516          | 4.3%             |
| \$35,000 - \$49,999                          |              |               |                |               | 1,085        | 9.8%            | 947          | 7.8%             |
| \$50,000 - \$74,999                          |              |               |                |               | 1,821        | 16.4%           | 1,885        | 15.6%            |
| \$75,000 - \$99,999                          |              |               |                |               | 1,256        | 11.3%           | 1,441        | 11.9%            |
| \$100,000 - \$149,999                        |              |               |                |               | 1,724        | 15.6%           | 2,408        | 19.9%            |
| \$150,000 - \$199,999                        |              |               |                |               | 736          | 6.6%            | 1,050        | 8.7%             |
| \$200,000+                                   |              |               |                |               | 596          | 5.4%            | 802          | 6.6%             |
|                                              |              |               |                |               |              |                 |              |                  |
| Median Household Income                      |              |               |                | \$5           | 6,185        |                 | \$68,813     |                  |
| Average Household Income                     |              |               |                | \$7           | 9,715        |                 | \$94,673     |                  |
| Per Capita Income                            |              |               |                | \$3           | 6,102        |                 | \$43,835     |                  |
|                                              | Ce           | ensus 2010    | Cen            | sus 2020      |              | 2024            |              | 2029             |
| Population by Age                            | Number       | Percent       | Number         | Percent       | Number       |                 | Number       | Percent          |
| 0 - 4                                        | 524          | 3.3%          | 618            | 2.6%          | 701          |                 | 728          | 2.7%             |
| 5 - 9                                        | 383          | 2.4%          | 558            | 2.3%          | 563          |                 | 575          | 2.1%             |
| 10 - 14                                      | 350          | 2.2%          | 435            | 1.8%          | 475          |                 | 465          | 1.7%             |
| 15 - 19                                      | 2,435        | 15.2%         | 4,033          | 16.9%         | 3,923        |                 | 3,962        | 14.6%            |
| 20 - 24                                      | 2,741        | 17.1%         | 4,253          | 17.8%         | 4,302        |                 | 4,297        | 15.9%            |
| 25 - 34                                      | 3,029        | 18.9%         | 5,452          | 22.9%         | 6,240        |                 | 6,483        | 23.9%            |
| 35 - 44                                      | 2,211        | 13.8%         | 2,767          | 11.6%         | 3,226        |                 | 3,570        | 13.2%            |
| 45 - 54                                      | 2,220        | 13.8%         | 2,355          | 9.9%          | 2,546        |                 | 2,753        | 10.2%            |
| 55 - 64                                      | 1,317        | 8.2%          | 1,874          | 7.9%          | 2,026        |                 | 2,038        | 7.5%             |
| 65 - 74                                      | 511          | 3.2%          | 1,079          | 4.5%          | 1,243        |                 | 1,347        | 5.0%             |
| 75 - 84                                      | 244          | 1.5%          | 354            | 1.5%          | 569          |                 | 699          | 2.6%             |
| 85+                                          | 72           | 0.4%          | 72             | 0.3%          | 113          |                 | 172          | 0.6%             |
| Deserved Ethnisites                          |              | ensus 2010    |                | sus 2020      | Ni           | 2024            | Numera       | 2029             |
| Race and Ethnicity<br>White Alone            | Number       | Percent       | Number         | Percent       | Number       |                 | Number       | Percent          |
| Black Alone                                  | 4,200        | 26.2%         | 6,430          | 27.0%         | 6,528        |                 | 6,478        | 23.9%            |
| American Indian Alone                        | 10,556<br>44 | 65.8%<br>0.3% | 14,169<br>59   | 59.4%<br>0.2% | 15,724<br>60 |                 | 16,582<br>62 | 61.2%<br>0.2%    |
| Asian Alone                                  | 584          | 3.6%          | 1,305          | 0.2%<br>5.5%  | 1,479        | 5.7%            | 1,660        | 0.2%<br>6.1%     |
| Pacific Islander Alone                       | 10           | 0.1%          | 22             | 0.1%          | 22           |                 | 22           | 0.1%             |
| Some Other Race Alone                        | 240          | 1.5%          | 612            | 2.6%          | 684          |                 | 747          | 2.8%             |
| Two or More Races                            | 403          | 2.5%          | 1,254          | 5.3%          | 1,431        | 5.5%            | 1,538        | 5.7%             |
| Two of Piore Naces                           | 105          | 2.370         | 1,237          | 5.570         | 1,431        | 5.570           | 1,550        | 5.7 /0           |
| Hispanic Origin (Any Race)                   | 738          | 4.6%          | 1,708          | 7.2%          | 1,854        | 7.2%            | 2,037        | 7.5%             |
|                                              |              |               | 1,,00          | ,,            | 1,004        | ,12,10          | 2,007        | , 10 / 0         |
| Data Note: Income is expressed in current do | liars.       |               |                |               |              |                 |              |                  |