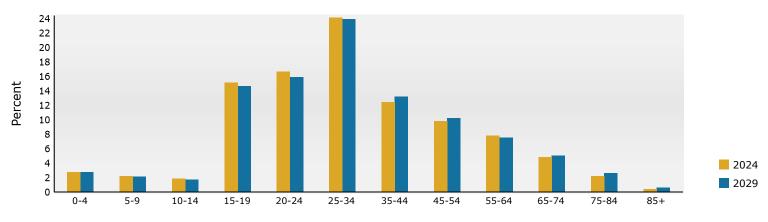

50 Peachtree St SW, Atlanta, Georgia, 30303 Ring: 1 mile radius

Prepared by Esri

Latitude: 33.75307 Longitude: -84.39125

| Cumment.                                     |              | Canava        | 2010           | Comoura 20    | 20           | 2024            |              | 2020             |
|----------------------------------------------|--------------|---------------|----------------|---------------|--------------|-----------------|--------------|------------------|
| Summary                                      |              | Census 2      |                | Census 20     |              | 2024            |              | 2029             |
| Population<br>Households                     |              |               | 5,037          | 23,8          |              | 25,928          |              | 27,090<br>12,115 |
| Families                                     |              |               | 5,950<br>1,722 |               | 159<br>106   | 11,083<br>2,685 |              | 2,905            |
| Average Household Size                       |              | -             | 1.53           |               | .56          | 1.55            |              | 1.51             |
| Owner Occupied Housing Units                 |              | -             | 1,922          |               | 259          | 2,477           |              | 2,642            |
| Renter Occupied Housing Units                |              |               | 5,028          |               | 200          | 8,606           |              | 9,473            |
| Median Age                                   |              |               | 29.8           |               | 8.4          | 29.3            |              | 29.8             |
| Trends: 2024-2029 Annual Rate                | 2            |               | Area           | 2             | 0.7          | State           |              | National         |
| Population                                   | -            |               | 0.88%          |               |              | 0.61%           |              | 0.38%            |
| Households                                   |              |               | 1.80%          |               |              | 0.86%           |              | 0.64%            |
| Families                                     |              |               | 1.59%          |               |              | 0.75%           |              | 0.56%            |
| Owner HHs                                    |              |               | 1.30%          |               |              | 1.32%           |              | 0.97%            |
| Median Household Income                      |              |               | 4.14%          |               |              | 3.20%           |              | 2.95%            |
|                                              |              |               |                |               |              | 2024            |              | 2029             |
| Households by Income                         |              |               |                | Nu            | umber        | Percent         | Number       | Percent          |
| <\$15,000                                    |              |               |                |               | 2,499        | 22.5%           | 2,383        | 19.7%            |
| \$15,000 - \$24,999                          |              |               |                |               | 805          | 7.3%            | 683          | 5.6%             |
| \$25,000 - \$34,999                          |              |               |                |               | 562          | 5.1%            | 516          | 4.3%             |
| \$35,000 - \$49,999                          |              |               |                |               | 1,085        | 9.8%            | 947          | 7.8%             |
| \$50,000 - \$74,999                          |              |               |                |               | 1,821        | 16.4%           | 1,885        | 15.6%            |
| \$75,000 - \$99,999                          |              |               |                |               | 1,256        | 11.3%           | 1,441        | 11.9%            |
| \$100,000 - \$149,999                        |              |               |                |               | 1,724        | 15.6%           | 2,408        | 19.9%            |
| \$150,000 - \$199,999                        |              |               |                |               | 736          | 6.6%            | 1,050        | 8.7%             |
| \$200,000+                                   |              |               |                |               | 596          | 5.4%            | 802          | 6.6%             |
|                                              |              |               |                |               |              |                 |              |                  |
| Median Household Income                      |              |               |                | \$5           | 6,185        |                 | \$68,813     |                  |
| Average Household Income                     |              |               |                | \$7           | 9,715        |                 | \$94,673     |                  |
| Per Capita Income                            |              |               |                | \$3           | 6,102        |                 | \$43,835     |                  |
|                                              | Ce           | ensus 2010    | Cen            | sus 2020      |              | 2024            |              | 2029             |
| Population by Age                            | Number       | Percent       | Number         | Percent       | Number       |                 | Number       | Percent          |
| 0 - 4                                        | 524          | 3.3%          | 618            | 2.6%          | 701          |                 | 728          | 2.7%             |
| 5 - 9                                        | 383          | 2.4%          | 558            | 2.3%          | 563          |                 | 575          | 2.1%             |
| 10 - 14                                      | 350          | 2.2%          | 435            | 1.8%          | 475          |                 | 465          | 1.7%             |
| 15 - 19                                      | 2,435        | 15.2%         | 4,033          | 16.9%         | 3,923        |                 | 3,962        | 14.6%            |
| 20 - 24                                      | 2,741        | 17.1%         | 4,253          | 17.8%         | 4,302        |                 | 4,297        | 15.9%            |
| 25 - 34                                      | 3,029        | 18.9%         | 5,452          | 22.9%         | 6,240        |                 | 6,483        | 23.9%            |
| 35 - 44                                      | 2,211        | 13.8%         | 2,767          | 11.6%         | 3,226        |                 | 3,570        | 13.2%            |
| 45 - 54                                      | 2,220        | 13.8%         | 2,355          | 9.9%          | 2,546        |                 | 2,753        | 10.2%            |
| 55 - 64                                      | 1,317        | 8.2%          | 1,874          | 7.9%          | 2,026        |                 | 2,038        | 7.5%             |
| 65 - 74                                      | 511          | 3.2%          | 1,079          | 4.5%          | 1,243        |                 | 1,347        | 5.0%             |
| 75 - 84                                      | 244          | 1.5%          | 354            | 1.5%          | 569          |                 | 699          | 2.6%             |
| 85+                                          | 72           | 0.4%          | 72             | 0.3%          | 113          |                 | 172          | 0.6%             |
| Deserved Ethnisites                          |              | ensus 2010    |                | sus 2020      | Ni           | 2024            | Numera       | 2029             |
| Race and Ethnicity<br>White Alone            | Number       | Percent       | Number         | Percent       | Number       |                 | Number       | Percent          |
| Black Alone                                  | 4,200        | 26.2%         | 6,430          | 27.0%         | 6,528        |                 | 6,478        | 23.9%            |
| American Indian Alone                        | 10,556<br>44 | 65.8%<br>0.3% | 14,169<br>59   | 59.4%<br>0.2% | 15,724<br>60 |                 | 16,582<br>62 | 61.2%<br>0.2%    |
| Asian Alone                                  | 584          | 3.6%          | 1,305          | 0.2%<br>5.5%  | 1,479        | 5.7%            | 1,660        | 0.2%<br>6.1%     |
| Pacific Islander Alone                       | 10           | 0.1%          | 22             | 0.1%          | 22           |                 | 22           | 0.1%             |
| Some Other Race Alone                        | 240          | 1.5%          | 612            | 2.6%          | 684          |                 | 747          | 2.8%             |
| Two or More Races                            | 403          | 2.5%          | 1,254          | 5.3%          | 1,431        | 5.5%            | 1,538        | 5.7%             |
| Two of Piore Naces                           | 105          | 2.370         | 1,237          | 5.570         | 1,431        | 5.570           | 1,550        | 5.7 /0           |
| Hispanic Origin (Any Race)                   | 738          | 4.6%          | 1,708          | 7.2%          | 1,854        | 7.2%            | 2,037        | 7.5%             |
|                                              |              |               | 1,,00          | ,,            | 1,004        | ,12,10          | 2,007        | , 10 / 0         |
| Data Note: Income is expressed in current do | liars.       |               |                |               |              |                 |              |                  |