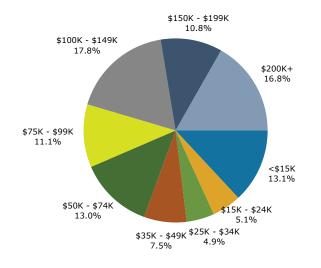

## 2024 Household Income

50 Peachtree St SW, Atlanta, Georgia, 30303 Ring: 1 mile radius

Prepared by Esri

Latitude: 33.75307 Longitude: -84.39125

| Cumment.                                     |              | Canava        | 2010           | Comoura 20    | 20           | 2024            |              | 2020             |
|----------------------------------------------|--------------|---------------|----------------|---------------|--------------|-----------------|--------------|------------------|
| Summary                                      |              | Census 2      |                | Census 20     |              | 2024            |              | 2029             |
| Population<br>Households                     |              |               | 5,037          | 23,8          |              | 25,928          |              | 27,090<br>12,115 |
| Families                                     |              |               | 5,950<br>1,722 |               | 159<br>106   | 11,083<br>2,685 |              | 2,905            |
| Average Household Size                       |              | -             | 1.53           |               | .56          | 1.55            |              | 1.51             |
| Owner Occupied Housing Units                 |              | -             | 1,922          |               | 259          | 2,477           |              | 2,642            |
| Renter Occupied Housing Units                |              |               | 5,028          |               | 200          | 8,606           |              | 9,473            |
| Median Age                                   |              |               | 29.8           |               | 8.4          | 29.3            |              | 29.8             |
| Trends: 2024-2029 Annual Rate                | 2            |               | Area           | 2             | 0.7          | State           |              | National         |
| Population                                   | -            |               | 0.88%          |               |              | 0.61%           |              | 0.38%            |
| Households                                   |              |               | 1.80%          |               |              | 0.86%           |              | 0.64%            |
| Families                                     |              |               | 1.59%          |               |              | 0.75%           |              | 0.56%            |
| Owner HHs                                    |              |               | 1.30%          |               |              | 1.32%           |              | 0.97%            |
| Median Household Income                      |              |               | 4.14%          |               |              | 3.20%           |              | 2.95%            |
|                                              |              |               |                |               |              | 2024            |              | 2029             |
| Households by Income                         |              |               |                | Nu            | umber        | Percent         | Number       | Percent          |
| <\$15,000                                    |              |               |                |               | 2,499        | 22.5%           | 2,383        | 19.7%            |
| \$15,000 - \$24,999                          |              |               |                |               | 805          | 7.3%            | 683          | 5.6%             |
| \$25,000 - \$34,999                          |              |               |                |               | 562          | 5.1%            | 516          | 4.3%             |
| \$35,000 - \$49,999                          |              |               |                |               | 1,085        | 9.8%            | 947          | 7.8%             |
| \$50,000 - \$74,999                          |              |               |                |               | 1,821        | 16.4%           | 1,885        | 15.6%            |
| \$75,000 - \$99,999                          |              |               |                |               | 1,256        | 11.3%           | 1,441        | 11.9%            |
| \$100,000 - \$149,999                        |              |               |                |               | 1,724        | 15.6%           | 2,408        | 19.9%            |
| \$150,000 - \$199,999                        |              |               |                |               | 736          | 6.6%            | 1,050        | 8.7%             |
| \$200,000+                                   |              |               |                |               | 596          | 5.4%            | 802          | 6.6%             |
|                                              |              |               |                |               |              |                 |              |                  |
| Median Household Income                      |              |               |                | \$5           | 6,185        |                 | \$68,813     |                  |
| Average Household Income                     |              |               |                | \$7           | 9,715        |                 | \$94,673     |                  |
| Per Capita Income                            |              |               |                | \$3           | 6,102        |                 | \$43,835     |                  |
|                                              | Ce           | ensus 2010    | Cen            | sus 2020      |              | 2024            |              | 2029             |
| Population by Age                            | Number       | Percent       | Number         | Percent       | Number       |                 | Number       | Percent          |
| 0 - 4                                        | 524          | 3.3%          | 618            | 2.6%          | 701          |                 | 728          | 2.7%             |
| 5 - 9                                        | 383          | 2.4%          | 558            | 2.3%          | 563          |                 | 575          | 2.1%             |
| 10 - 14                                      | 350          | 2.2%          | 435            | 1.8%          | 475          |                 | 465          | 1.7%             |
| 15 - 19                                      | 2,435        | 15.2%         | 4,033          | 16.9%         | 3,923        |                 | 3,962        | 14.6%            |
| 20 - 24                                      | 2,741        | 17.1%         | 4,253          | 17.8%         | 4,302        |                 | 4,297        | 15.9%            |
| 25 - 34                                      | 3,029        | 18.9%         | 5,452          | 22.9%         | 6,240        |                 | 6,483        | 23.9%            |
| 35 - 44                                      | 2,211        | 13.8%         | 2,767          | 11.6%         | 3,226        |                 | 3,570        | 13.2%            |
| 45 - 54                                      | 2,220        | 13.8%         | 2,355          | 9.9%          | 2,546        |                 | 2,753        | 10.2%            |
| 55 - 64                                      | 1,317        | 8.2%          | 1,874          | 7.9%          | 2,026        |                 | 2,038        | 7.5%             |
| 65 - 74                                      | 511          | 3.2%          | 1,079          | 4.5%          | 1,243        |                 | 1,347        | 5.0%             |
| 75 - 84                                      | 244          | 1.5%          | 354            | 1.5%          | 569          |                 | 699          | 2.6%             |
| 85+                                          | 72           | 0.4%          | 72             | 0.3%          | 113          |                 | 172          | 0.6%             |
| Deserved Ethnisites                          |              | ensus 2010    |                | sus 2020      | Ni           | 2024            | Numera       | 2029             |
| Race and Ethnicity<br>White Alone            | Number       | Percent       | Number         | Percent       | Number       |                 | Number       | Percent          |
| Black Alone                                  | 4,200        | 26.2%         | 6,430          | 27.0%         | 6,528        |                 | 6,478        | 23.9%            |
| American Indian Alone                        | 10,556<br>44 | 65.8%<br>0.3% | 14,169<br>59   | 59.4%<br>0.2% | 15,724<br>60 |                 | 16,582<br>62 | 61.2%<br>0.2%    |
| Asian Alone                                  | 584          | 3.6%          | 1,305          | 0.2%<br>5.5%  | 1,479        | 5.7%            | 1,660        | 0.2%<br>6.1%     |
| Pacific Islander Alone                       | 10           | 0.1%          | 22             | 0.1%          | 22           |                 | 22           | 0.1%             |
| Some Other Race Alone                        | 240          | 1.5%          | 612            | 2.6%          | 684          |                 | 747          | 2.8%             |
| Two or More Races                            | 403          | 2.5%          | 1,254          | 5.3%          | 1,431        | 5.5%            | 1,538        | 5.7%             |
| Two of Piore Naces                           | 105          | 2.370         | 1,237          | 5.570         | 1,431        | 5.570           | 1,550        | 5.7 /0           |
| Hispanic Origin (Any Race)                   | 738          | 4.6%          | 1,708          | 7.2%          | 1,854        | 7.2%            | 2,037        | 7.5%             |
|                                              |              |               | 1,,00          | ,,            | 1,004        | ,12,10          | 2,007        | , 10 / 0         |
| Data Note: Income is expressed in current do | liars.       |               |                |               |              |                 |              |                  |