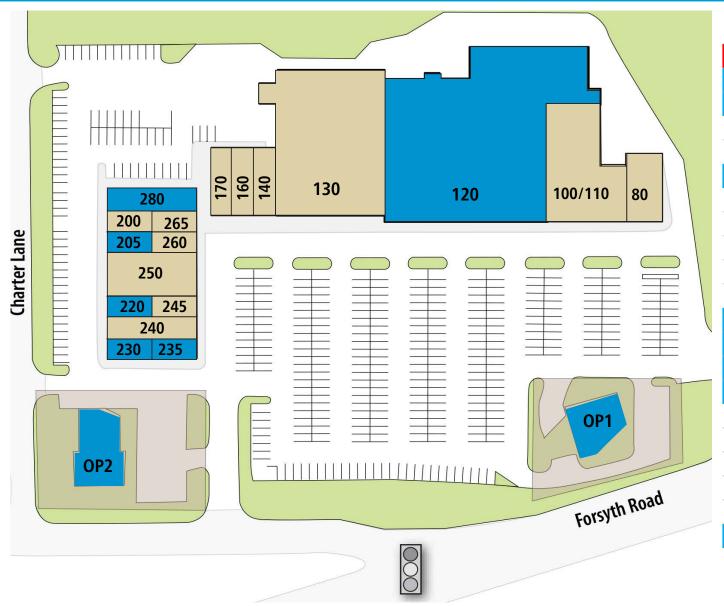

## **RIVOLI CROSSING**

4357 Forsyth Rd, Macon, GA 30210

| STE     | TENANT              | SF     |
|---------|---------------------|--------|
| OP1     | AVAILABLE           | 2,796  |
| OP2     | AVAILABLE           | 7,127  |
| 80      | LESLIE'S POOL       | 3,214  |
| 100/110 | DOLLAR TREE         | 10,265 |
| 120     | AVAILABLE           | 35,716 |
| 130     | THE FRESH MARKET    | 21,192 |
| 140     | BEEM LIGHT SAUNA    | 1,760  |
| 160     | LC NAIL SALON       | 1,600  |
| 170     | SORELLA APPAREL     | 1,760  |
| 200     | MATTRESS BY APPT    | 1,270  |
| 205     | AVAILABLE           | 1,270  |
| 220     | AVAILABLE           | 1,270  |
| 230     | AVAILABLE           | 1,270  |
| 235     | AVAILABLE           | 1,270  |
| 240     | AMANDA JANE SALON   | 2,526  |
| 245     | STRETCH ZONE        | 1,263  |
| 250     | ORANGE THEORY       | 5,000  |
| 260     | MIDDLE GA INFUSIONS | 1,170  |
| 265     | BLOSSOM NUTRITION   | 1,263  |
| 280     | AVAILABLE           | 2,760  |