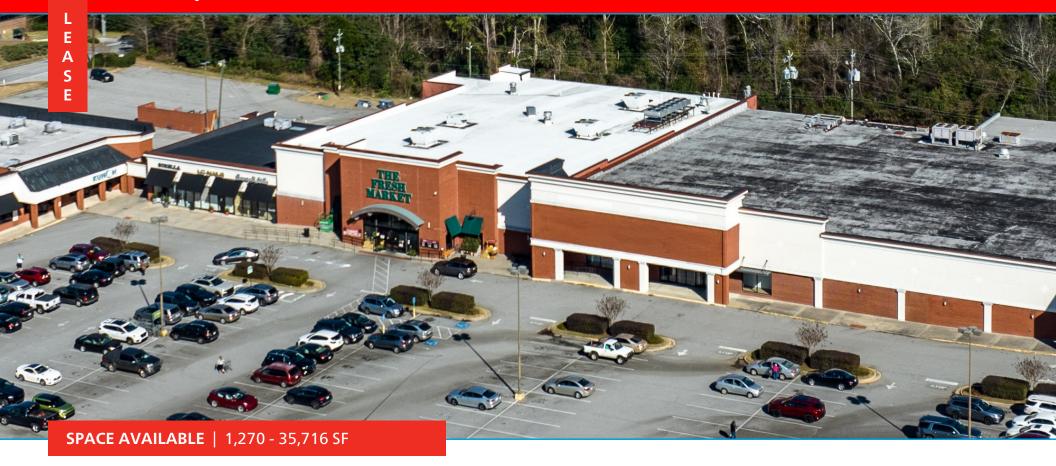

## **RIVOLI CROSSING**

4357 Forsyth Rd, Macon, GA 30210

#### **PROPERTY HIGHLIGHTS**

- Large, subdividable 35,716 SF box available, along with multiple shop space opportunities
- Prime location adjacent to Piedmont Macon Medical Center, a 310-bed healthcare facility
- Situated on Hwy 41, which carries 22,400 VPD, and connects Downtown Macon to Wesleyan College