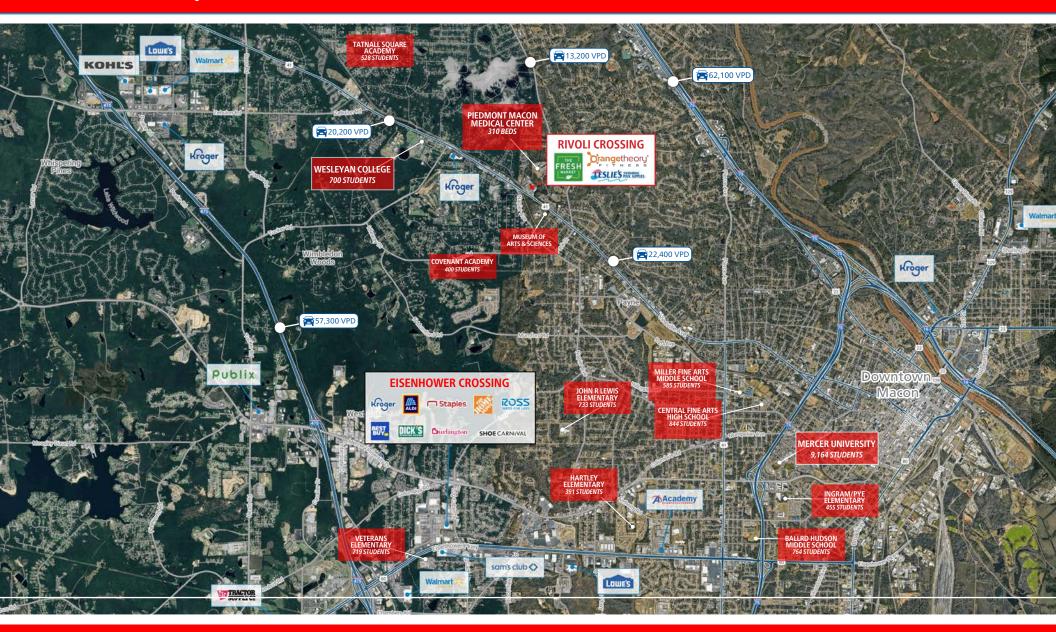

#### **PROPERTY HIGHLIGHTS**

- Large, subdividable 35,716 SF box available, along with multiple shop space opportunities
- Prime location adjacent to Piedmont Macon Medical Center, a 310-bed healthcare facility
- Situated on Hwy 41, which carries 22,400 VPD, and connects Downtown Macon to Wesleyan College

#### **AREA DEMOGRAPHICS (2024):**

|               | 1-MILE    | 3-MILE   | 5-MILE   |
|---------------|-----------|----------|----------|
| POPULATION    | 5,796     | 40,366   | 96,648   |
| HOUSEHOLDS    | 2,509     | 17,069   | 40,485   |
| AVG HH INCOME | \$130,314 | \$95,464 | \$86,442 |