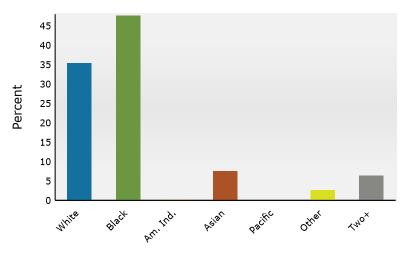

218 Peachtree Street 4 218 Peachtree Street Ring: 1 mile radius Prepared by Esri

Latitude: 33.75992 Longitude: -84.38806

| Summary                                                                                                                                                                        |                                                                                                                    | Census 20                                                                         | 10                                                                            | Census 202                                                                                                                                                                                                                                                                                                                                                                                                                                                                                                                                                                                                                                                                                                                                                                                                                                                                                                                                                                                                                                                                                                                                                                                                                                                                                                                                                                                                                                                                                                                                                                                                                                                                                                                                                                                                                                                                                                                                                                                                                                                                                                                                                                                                                                                                                                                                                                                                                                                                                                                                                                                                                                                                                                                                                                                                                             | 0                                                                                                                 | 2024                                                                                                                      |                                                                                                          |                        |
|--------------------------------------------------------------------------------------------------------------------------------------------------------------------------------|--------------------------------------------------------------------------------------------------------------------|-----------------------------------------------------------------------------------|-------------------------------------------------------------------------------|----------------------------------------------------------------------------------------------------------------------------------------------------------------------------------------------------------------------------------------------------------------------------------------------------------------------------------------------------------------------------------------------------------------------------------------------------------------------------------------------------------------------------------------------------------------------------------------------------------------------------------------------------------------------------------------------------------------------------------------------------------------------------------------------------------------------------------------------------------------------------------------------------------------------------------------------------------------------------------------------------------------------------------------------------------------------------------------------------------------------------------------------------------------------------------------------------------------------------------------------------------------------------------------------------------------------------------------------------------------------------------------------------------------------------------------------------------------------------------------------------------------------------------------------------------------------------------------------------------------------------------------------------------------------------------------------------------------------------------------------------------------------------------------------------------------------------------------------------------------------------------------------------------------------------------------------------------------------------------------------------------------------------------------------------------------------------------------------------------------------------------------------------------------------------------------------------------------------------------------------------------------------------------------------------------------------------------------------------------------------------------------------------------------------------------------------------------------------------------------------------------------------------------------------------------------------------------------------------------------------------------------------------------------------------------------------------------------------------------------------------------------------------------------------------------------------------------------|-------------------------------------------------------------------------------------------------------------------|---------------------------------------------------------------------------------------------------------------------------|----------------------------------------------------------------------------------------------------------|------------------------|
| Population                                                                                                                                                                     |                                                                                                                    | 23,5                                                                              |                                                                               | 30,96                                                                                                                                                                                                                                                                                                                                                                                                                                                                                                                                                                                                                                                                                                                                                                                                                                                                                                                                                                                                                                                                                                                                                                                                                                                                                                                                                                                                                                                                                                                                                                                                                                                                                                                                                                                                                                                                                                                                                                                                                                                                                                                                                                                                                                                                                                                                                                                                                                                                                                                                                                                                                                                                                                                                                                                                                                  | 8                                                                                                                 | 32,037                                                                                                                    |                                                                                                          | 32                     |
| Households                                                                                                                                                                     |                                                                                                                    | 9,1                                                                               | .57                                                                           | 12,19                                                                                                                                                                                                                                                                                                                                                                                                                                                                                                                                                                                                                                                                                                                                                                                                                                                                                                                                                                                                                                                                                                                                                                                                                                                                                                                                                                                                                                                                                                                                                                                                                                                                                                                                                                                                                                                                                                                                                                                                                                                                                                                                                                                                                                                                                                                                                                                                                                                                                                                                                                                                                                                                                                                                                                                                                                  | 7                                                                                                                 | 13,407                                                                                                                    |                                                                                                          | 14                     |
| Families                                                                                                                                                                       |                                                                                                                    | 1,9                                                                               | 53                                                                            | 2,76                                                                                                                                                                                                                                                                                                                                                                                                                                                                                                                                                                                                                                                                                                                                                                                                                                                                                                                                                                                                                                                                                                                                                                                                                                                                                                                                                                                                                                                                                                                                                                                                                                                                                                                                                                                                                                                                                                                                                                                                                                                                                                                                                                                                                                                                                                                                                                                                                                                                                                                                                                                                                                                                                                                                                                                                                                   | 2                                                                                                                 | 2,915                                                                                                                     |                                                                                                          | :                      |
| Average Household Size                                                                                                                                                         |                                                                                                                    | 1.                                                                                | 55                                                                            | 1.5                                                                                                                                                                                                                                                                                                                                                                                                                                                                                                                                                                                                                                                                                                                                                                                                                                                                                                                                                                                                                                                                                                                                                                                                                                                                                                                                                                                                                                                                                                                                                                                                                                                                                                                                                                                                                                                                                                                                                                                                                                                                                                                                                                                                                                                                                                                                                                                                                                                                                                                                                                                                                                                                                                                                                                                                                                    | 7                                                                                                                 | 1.55                                                                                                                      |                                                                                                          |                        |
| Owner Occupied Housing Units                                                                                                                                                   |                                                                                                                    | 2,5                                                                               | 57                                                                            | 3,04                                                                                                                                                                                                                                                                                                                                                                                                                                                                                                                                                                                                                                                                                                                                                                                                                                                                                                                                                                                                                                                                                                                                                                                                                                                                                                                                                                                                                                                                                                                                                                                                                                                                                                                                                                                                                                                                                                                                                                                                                                                                                                                                                                                                                                                                                                                                                                                                                                                                                                                                                                                                                                                                                                                                                                                                                                   | 3                                                                                                                 | 3,455                                                                                                                     |                                                                                                          | :                      |
| Renter Occupied Housing Units                                                                                                                                                  |                                                                                                                    | 6,6                                                                               | 01                                                                            | 9,15                                                                                                                                                                                                                                                                                                                                                                                                                                                                                                                                                                                                                                                                                                                                                                                                                                                                                                                                                                                                                                                                                                                                                                                                                                                                                                                                                                                                                                                                                                                                                                                                                                                                                                                                                                                                                                                                                                                                                                                                                                                                                                                                                                                                                                                                                                                                                                                                                                                                                                                                                                                                                                                                                                                                                                                                                                   | 4                                                                                                                 | 9,952                                                                                                                     |                                                                                                          | 1                      |
| Median Age                                                                                                                                                                     |                                                                                                                    | 2                                                                                 | 7.9                                                                           | 27.                                                                                                                                                                                                                                                                                                                                                                                                                                                                                                                                                                                                                                                                                                                                                                                                                                                                                                                                                                                                                                                                                                                                                                                                                                                                                                                                                                                                                                                                                                                                                                                                                                                                                                                                                                                                                                                                                                                                                                                                                                                                                                                                                                                                                                                                                                                                                                                                                                                                                                                                                                                                                                                                                                                                                                                                                                    | 4                                                                                                                 | 28.3                                                                                                                      |                                                                                                          |                        |
| Trends: 2024-2029 Annual Rat                                                                                                                                                   | :e                                                                                                                 |                                                                                   | Area                                                                          |                                                                                                                                                                                                                                                                                                                                                                                                                                                                                                                                                                                                                                                                                                                                                                                                                                                                                                                                                                                                                                                                                                                                                                                                                                                                                                                                                                                                                                                                                                                                                                                                                                                                                                                                                                                                                                                                                                                                                                                                                                                                                                                                                                                                                                                                                                                                                                                                                                                                                                                                                                                                                                                                                                                                                                                                                                        |                                                                                                                   | State                                                                                                                     |                                                                                                          | Nat                    |
| Population                                                                                                                                                                     |                                                                                                                    |                                                                                   | 0.57%                                                                         |                                                                                                                                                                                                                                                                                                                                                                                                                                                                                                                                                                                                                                                                                                                                                                                                                                                                                                                                                                                                                                                                                                                                                                                                                                                                                                                                                                                                                                                                                                                                                                                                                                                                                                                                                                                                                                                                                                                                                                                                                                                                                                                                                                                                                                                                                                                                                                                                                                                                                                                                                                                                                                                                                                                                                                                                                                        |                                                                                                                   | 0.61%                                                                                                                     |                                                                                                          | C                      |
| Households                                                                                                                                                                     |                                                                                                                    |                                                                                   | 1.31%                                                                         |                                                                                                                                                                                                                                                                                                                                                                                                                                                                                                                                                                                                                                                                                                                                                                                                                                                                                                                                                                                                                                                                                                                                                                                                                                                                                                                                                                                                                                                                                                                                                                                                                                                                                                                                                                                                                                                                                                                                                                                                                                                                                                                                                                                                                                                                                                                                                                                                                                                                                                                                                                                                                                                                                                                                                                                                                                        |                                                                                                                   | 0.86%                                                                                                                     |                                                                                                          | C                      |
| Families                                                                                                                                                                       |                                                                                                                    |                                                                                   | 1.11%                                                                         |                                                                                                                                                                                                                                                                                                                                                                                                                                                                                                                                                                                                                                                                                                                                                                                                                                                                                                                                                                                                                                                                                                                                                                                                                                                                                                                                                                                                                                                                                                                                                                                                                                                                                                                                                                                                                                                                                                                                                                                                                                                                                                                                                                                                                                                                                                                                                                                                                                                                                                                                                                                                                                                                                                                                                                                                                                        |                                                                                                                   | 0.75%                                                                                                                     |                                                                                                          | C                      |
| Owner HHs                                                                                                                                                                      |                                                                                                                    |                                                                                   | 1.32%                                                                         |                                                                                                                                                                                                                                                                                                                                                                                                                                                                                                                                                                                                                                                                                                                                                                                                                                                                                                                                                                                                                                                                                                                                                                                                                                                                                                                                                                                                                                                                                                                                                                                                                                                                                                                                                                                                                                                                                                                                                                                                                                                                                                                                                                                                                                                                                                                                                                                                                                                                                                                                                                                                                                                                                                                                                                                                                                        |                                                                                                                   | 1.32%                                                                                                                     |                                                                                                          | C                      |
| Median Household Income                                                                                                                                                        |                                                                                                                    |                                                                                   | 4.17%                                                                         |                                                                                                                                                                                                                                                                                                                                                                                                                                                                                                                                                                                                                                                                                                                                                                                                                                                                                                                                                                                                                                                                                                                                                                                                                                                                                                                                                                                                                                                                                                                                                                                                                                                                                                                                                                                                                                                                                                                                                                                                                                                                                                                                                                                                                                                                                                                                                                                                                                                                                                                                                                                                                                                                                                                                                                                                                                        |                                                                                                                   | 3.20%                                                                                                                     |                                                                                                          | 2                      |
|                                                                                                                                                                                |                                                                                                                    |                                                                                   |                                                                               |                                                                                                                                                                                                                                                                                                                                                                                                                                                                                                                                                                                                                                                                                                                                                                                                                                                                                                                                                                                                                                                                                                                                                                                                                                                                                                                                                                                                                                                                                                                                                                                                                                                                                                                                                                                                                                                                                                                                                                                                                                                                                                                                                                                                                                                                                                                                                                                                                                                                                                                                                                                                                                                                                                                                                                                                                                        |                                                                                                                   | 2024                                                                                                                      |                                                                                                          |                        |
| Households by Income                                                                                                                                                           |                                                                                                                    |                                                                                   |                                                                               | Nur                                                                                                                                                                                                                                                                                                                                                                                                                                                                                                                                                                                                                                                                                                                                                                                                                                                                                                                                                                                                                                                                                                                                                                                                                                                                                                                                                                                                                                                                                                                                                                                                                                                                                                                                                                                                                                                                                                                                                                                                                                                                                                                                                                                                                                                                                                                                                                                                                                                                                                                                                                                                                                                                                                                                                                                                                                    | nber                                                                                                              | Percent                                                                                                                   | Number                                                                                                   | Pe                     |
| <\$15,000                                                                                                                                                                      |                                                                                                                    |                                                                                   |                                                                               | 2                                                                                                                                                                                                                                                                                                                                                                                                                                                                                                                                                                                                                                                                                                                                                                                                                                                                                                                                                                                                                                                                                                                                                                                                                                                                                                                                                                                                                                                                                                                                                                                                                                                                                                                                                                                                                                                                                                                                                                                                                                                                                                                                                                                                                                                                                                                                                                                                                                                                                                                                                                                                                                                                                                                                                                                                                                      |                                                                                                                   | 16.3%                                                                                                                     | 1,921                                                                                                    | 1                      |
| \$15,000 - \$24,999                                                                                                                                                            |                                                                                                                    |                                                                                   |                                                                               |                                                                                                                                                                                                                                                                                                                                                                                                                                                                                                                                                                                                                                                                                                                                                                                                                                                                                                                                                                                                                                                                                                                                                                                                                                                                                                                                                                                                                                                                                                                                                                                                                                                                                                                                                                                                                                                                                                                                                                                                                                                                                                                                                                                                                                                                                                                                                                                                                                                                                                                                                                                                                                                                                                                                                                                                                                        | 698                                                                                                               | 5.2%                                                                                                                      | 547                                                                                                      |                        |
| \$25,000 - \$34,999                                                                                                                                                            |                                                                                                                    |                                                                                   |                                                                               |                                                                                                                                                                                                                                                                                                                                                                                                                                                                                                                                                                                                                                                                                                                                                                                                                                                                                                                                                                                                                                                                                                                                                                                                                                                                                                                                                                                                                                                                                                                                                                                                                                                                                                                                                                                                                                                                                                                                                                                                                                                                                                                                                                                                                                                                                                                                                                                                                                                                                                                                                                                                                                                                                                                                                                                                                                        | 667                                                                                                               | 5.0%                                                                                                                      | 561                                                                                                      |                        |
| \$35,000 - \$49,999                                                                                                                                                            |                                                                                                                    |                                                                                   |                                                                               | 1                                                                                                                                                                                                                                                                                                                                                                                                                                                                                                                                                                                                                                                                                                                                                                                                                                                                                                                                                                                                                                                                                                                                                                                                                                                                                                                                                                                                                                                                                                                                                                                                                                                                                                                                                                                                                                                                                                                                                                                                                                                                                                                                                                                                                                                                                                                                                                                                                                                                                                                                                                                                                                                                                                                                                                                                                                      | ,127                                                                                                              | 8.4%                                                                                                                      | 892                                                                                                      |                        |
| \$50,000 - \$74,999                                                                                                                                                            |                                                                                                                    |                                                                                   |                                                                               |                                                                                                                                                                                                                                                                                                                                                                                                                                                                                                                                                                                                                                                                                                                                                                                                                                                                                                                                                                                                                                                                                                                                                                                                                                                                                                                                                                                                                                                                                                                                                                                                                                                                                                                                                                                                                                                                                                                                                                                                                                                                                                                                                                                                                                                                                                                                                                                                                                                                                                                                                                                                                                                                                                                                                                                                                                        | ,379                                                                                                              | 17.7%                                                                                                                     | 2,267                                                                                                    | 1                      |
| \$75,000 - \$99,999                                                                                                                                                            |                                                                                                                    |                                                                                   |                                                                               |                                                                                                                                                                                                                                                                                                                                                                                                                                                                                                                                                                                                                                                                                                                                                                                                                                                                                                                                                                                                                                                                                                                                                                                                                                                                                                                                                                                                                                                                                                                                                                                                                                                                                                                                                                                                                                                                                                                                                                                                                                                                                                                                                                                                                                                                                                                                                                                                                                                                                                                                                                                                                                                                                                                                                                                                                                        | ,724                                                                                                              | 12.9%                                                                                                                     | 1,910                                                                                                    | 1                      |
| \$100,000 - \$149,999                                                                                                                                                          |                                                                                                                    |                                                                                   |                                                                               |                                                                                                                                                                                                                                                                                                                                                                                                                                                                                                                                                                                                                                                                                                                                                                                                                                                                                                                                                                                                                                                                                                                                                                                                                                                                                                                                                                                                                                                                                                                                                                                                                                                                                                                                                                                                                                                                                                                                                                                                                                                                                                                                                                                                                                                                                                                                                                                                                                                                                                                                                                                                                                                                                                                                                                                                                                        | ,500                                                                                                              | 18.6%                                                                                                                     | 3,251                                                                                                    | 2                      |
| \$150,000 - \$199,999                                                                                                                                                          |                                                                                                                    |                                                                                   |                                                                               |                                                                                                                                                                                                                                                                                                                                                                                                                                                                                                                                                                                                                                                                                                                                                                                                                                                                                                                                                                                                                                                                                                                                                                                                                                                                                                                                                                                                                                                                                                                                                                                                                                                                                                                                                                                                                                                                                                                                                                                                                                                                                                                                                                                                                                                                                                                                                                                                                                                                                                                                                                                                                                                                                                                                                                                                                                        | ,023                                                                                                              | 7.6%                                                                                                                      | 1,491                                                                                                    | 1                      |
| \$200,000+                                                                                                                                                                     |                                                                                                                    |                                                                                   |                                                                               |                                                                                                                                                                                                                                                                                                                                                                                                                                                                                                                                                                                                                                                                                                                                                                                                                                                                                                                                                                                                                                                                                                                                                                                                                                                                                                                                                                                                                                                                                                                                                                                                                                                                                                                                                                                                                                                                                                                                                                                                                                                                                                                                                                                                                                                                                                                                                                                                                                                                                                                                                                                                                                                                                                                                                                                                                                        | ,107                                                                                                              | 8.3%                                                                                                                      | 1,472                                                                                                    | 1                      |
| <del>+</del> 200/000.                                                                                                                                                          |                                                                                                                    |                                                                                   |                                                                               | _                                                                                                                                                                                                                                                                                                                                                                                                                                                                                                                                                                                                                                                                                                                                                                                                                                                                                                                                                                                                                                                                                                                                                                                                                                                                                                                                                                                                                                                                                                                                                                                                                                                                                                                                                                                                                                                                                                                                                                                                                                                                                                                                                                                                                                                                                                                                                                                                                                                                                                                                                                                                                                                                                                                                                                                                                                      | , 20,                                                                                                             | 0.0 / 0                                                                                                                   | -, ., -                                                                                                  | -                      |
| Median Household Income                                                                                                                                                        |                                                                                                                    |                                                                                   |                                                                               | \$70                                                                                                                                                                                                                                                                                                                                                                                                                                                                                                                                                                                                                                                                                                                                                                                                                                                                                                                                                                                                                                                                                                                                                                                                                                                                                                                                                                                                                                                                                                                                                                                                                                                                                                                                                                                                                                                                                                                                                                                                                                                                                                                                                                                                                                                                                                                                                                                                                                                                                                                                                                                                                                                                                                                                                                                                                                   | ,057                                                                                                              |                                                                                                                           | \$85,942                                                                                                 |                        |
| Average Household Income                                                                                                                                                       |                                                                                                                    |                                                                                   |                                                                               |                                                                                                                                                                                                                                                                                                                                                                                                                                                                                                                                                                                                                                                                                                                                                                                                                                                                                                                                                                                                                                                                                                                                                                                                                                                                                                                                                                                                                                                                                                                                                                                                                                                                                                                                                                                                                                                                                                                                                                                                                                                                                                                                                                                                                                                                                                                                                                                                                                                                                                                                                                                                                                                                                                                                                                                                                                        | ,103                                                                                                              |                                                                                                                           | \$115,013                                                                                                |                        |
| Per Capita Income                                                                                                                                                              |                                                                                                                    |                                                                                   |                                                                               |                                                                                                                                                                                                                                                                                                                                                                                                                                                                                                                                                                                                                                                                                                                                                                                                                                                                                                                                                                                                                                                                                                                                                                                                                                                                                                                                                                                                                                                                                                                                                                                                                                                                                                                                                                                                                                                                                                                                                                                                                                                                                                                                                                                                                                                                                                                                                                                                                                                                                                                                                                                                                                                                                                                                                                                                                                        | ,400                                                                                                              |                                                                                                                           | \$53,348                                                                                                 |                        |
|                                                                                                                                                                                | Cei                                                                                                                | nsus 2010                                                                         | Cen                                                                           | sus 2020                                                                                                                                                                                                                                                                                                                                                                                                                                                                                                                                                                                                                                                                                                                                                                                                                                                                                                                                                                                                                                                                                                                                                                                                                                                                                                                                                                                                                                                                                                                                                                                                                                                                                                                                                                                                                                                                                                                                                                                                                                                                                                                                                                                                                                                                                                                                                                                                                                                                                                                                                                                                                                                                                                                                                                                                                               |                                                                                                                   | 2024                                                                                                                      | . ,                                                                                                      |                        |
| Population by Age                                                                                                                                                              | Number                                                                                                             | Percent                                                                           | Number                                                                        | Percent                                                                                                                                                                                                                                                                                                                                                                                                                                                                                                                                                                                                                                                                                                                                                                                                                                                                                                                                                                                                                                                                                                                                                                                                                                                                                                                                                                                                                                                                                                                                                                                                                                                                                                                                                                                                                                                                                                                                                                                                                                                                                                                                                                                                                                                                                                                                                                                                                                                                                                                                                                                                                                                                                                                                                                                                                                | Number                                                                                                            | Percent                                                                                                                   | Number                                                                                                   | Pe                     |
| 0 - 4                                                                                                                                                                          | 566                                                                                                                | 2.4%                                                                              | 685                                                                           | 2.2%                                                                                                                                                                                                                                                                                                                                                                                                                                                                                                                                                                                                                                                                                                                                                                                                                                                                                                                                                                                                                                                                                                                                                                                                                                                                                                                                                                                                                                                                                                                                                                                                                                                                                                                                                                                                                                                                                                                                                                                                                                                                                                                                                                                                                                                                                                                                                                                                                                                                                                                                                                                                                                                                                                                                                                                                                                   | 716                                                                                                               | 2.2%                                                                                                                      | 724                                                                                                      |                        |
| 5 - 9                                                                                                                                                                          | 382                                                                                                                | 1.6%                                                                              | 500                                                                           | 1.6%                                                                                                                                                                                                                                                                                                                                                                                                                                                                                                                                                                                                                                                                                                                                                                                                                                                                                                                                                                                                                                                                                                                                                                                                                                                                                                                                                                                                                                                                                                                                                                                                                                                                                                                                                                                                                                                                                                                                                                                                                                                                                                                                                                                                                                                                                                                                                                                                                                                                                                                                                                                                                                                                                                                                                                                                                                   | 508                                                                                                               | 1.6%                                                                                                                      | 509                                                                                                      |                        |
| 10 - 14                                                                                                                                                                        | 363                                                                                                                | 1.5%                                                                              | 421                                                                           | 1.4%                                                                                                                                                                                                                                                                                                                                                                                                                                                                                                                                                                                                                                                                                                                                                                                                                                                                                                                                                                                                                                                                                                                                                                                                                                                                                                                                                                                                                                                                                                                                                                                                                                                                                                                                                                                                                                                                                                                                                                                                                                                                                                                                                                                                                                                                                                                                                                                                                                                                                                                                                                                                                                                                                                                                                                                                                                   | 407                                                                                                               | 1.3%                                                                                                                      | 416                                                                                                      |                        |
| 15 - 19                                                                                                                                                                        | 3,477                                                                                                              | 14.8%                                                                             | 4,467                                                                         | 14.4%                                                                                                                                                                                                                                                                                                                                                                                                                                                                                                                                                                                                                                                                                                                                                                                                                                                                                                                                                                                                                                                                                                                                                                                                                                                                                                                                                                                                                                                                                                                                                                                                                                                                                                                                                                                                                                                                                                                                                                                                                                                                                                                                                                                                                                                                                                                                                                                                                                                                                                                                                                                                                                                                                                                                                                                                                                  | 4,308                                                                                                             | 13.4%                                                                                                                     | 4,316                                                                                                    | 1                      |
| 20 - 24                                                                                                                                                                        | 5,466                                                                                                              | 23.2%                                                                             | 7,365                                                                         | 23.8%                                                                                                                                                                                                                                                                                                                                                                                                                                                                                                                                                                                                                                                                                                                                                                                                                                                                                                                                                                                                                                                                                                                                                                                                                                                                                                                                                                                                                                                                                                                                                                                                                                                                                                                                                                                                                                                                                                                                                                                                                                                                                                                                                                                                                                                                                                                                                                                                                                                                                                                                                                                                                                                                                                                                                                                                                                  | 6,991                                                                                                             | 21.8%                                                                                                                     | 6,958                                                                                                    | 2                      |
|                                                                                                                                                                                | -,                                                                                                                 |                                                                                   |                                                                               |                                                                                                                                                                                                                                                                                                                                                                                                                                                                                                                                                                                                                                                                                                                                                                                                                                                                                                                                                                                                                                                                                                                                                                                                                                                                                                                                                                                                                                                                                                                                                                                                                                                                                                                                                                                                                                                                                                                                                                                                                                                                                                                                                                                                                                                                                                                                                                                                                                                                                                                                                                                                                                                                                                                                                                                                                                        |                                                                                                                   |                                                                                                                           | -,                                                                                                       |                        |
|                                                                                                                                                                                | 4.608                                                                                                              | 19.6%                                                                             |                                                                               |                                                                                                                                                                                                                                                                                                                                                                                                                                                                                                                                                                                                                                                                                                                                                                                                                                                                                                                                                                                                                                                                                                                                                                                                                                                                                                                                                                                                                                                                                                                                                                                                                                                                                                                                                                                                                                                                                                                                                                                                                                                                                                                                                                                                                                                                                                                                                                                                                                                                                                                                                                                                                                                                                                                                                                                                                                        |                                                                                                                   | 26.2%                                                                                                                     | 8.547                                                                                                    | 2                      |
| 25 - 34<br>35 - 44                                                                                                                                                             | 4,608<br>3,039                                                                                                     | 19.6%<br>12.9%                                                                    | 7,573                                                                         | 24.5%                                                                                                                                                                                                                                                                                                                                                                                                                                                                                                                                                                                                                                                                                                                                                                                                                                                                                                                                                                                                                                                                                                                                                                                                                                                                                                                                                                                                                                                                                                                                                                                                                                                                                                                                                                                                                                                                                                                                                                                                                                                                                                                                                                                                                                                                                                                                                                                                                                                                                                                                                                                                                                                                                                                                                                                                                                  | 8,399                                                                                                             | 26.2%<br>11.8%                                                                                                            | 8,547<br>4,127                                                                                           |                        |
| 25 - 34<br>35 - 44                                                                                                                                                             | 3,039                                                                                                              | 12.9%                                                                             | 7,573<br>3,373                                                                | 24.5%<br>10.9%                                                                                                                                                                                                                                                                                                                                                                                                                                                                                                                                                                                                                                                                                                                                                                                                                                                                                                                                                                                                                                                                                                                                                                                                                                                                                                                                                                                                                                                                                                                                                                                                                                                                                                                                                                                                                                                                                                                                                                                                                                                                                                                                                                                                                                                                                                                                                                                                                                                                                                                                                                                                                                                                                                                                                                                                                         | 8,399<br>3,774                                                                                                    | 11.8%                                                                                                                     | 4,127                                                                                                    | 1                      |
| 25 - 34<br>35 - 44<br>45 - 54                                                                                                                                                  | 3,039<br>2,751                                                                                                     | 12.9%<br>11.7%                                                                    | 7,573<br>3,373<br>2,720                                                       | 24.5%<br>10.9%<br>8.8%                                                                                                                                                                                                                                                                                                                                                                                                                                                                                                                                                                                                                                                                                                                                                                                                                                                                                                                                                                                                                                                                                                                                                                                                                                                                                                                                                                                                                                                                                                                                                                                                                                                                                                                                                                                                                                                                                                                                                                                                                                                                                                                                                                                                                                                                                                                                                                                                                                                                                                                                                                                                                                                                                                                                                                                                                 | 8,399<br>3,774<br>2,793                                                                                           | 11.8%<br>8.7%                                                                                                             | 4,127<br>2,973                                                                                           | 1                      |
| 25 - 34<br>35 - 44<br>45 - 54<br>55 - 64                                                                                                                                       | 3,039<br>2,751<br>1,799                                                                                            | 12.9%<br>11.7%<br>7.6%                                                            | 7,573<br>3,373<br>2,720<br>2,058                                              | 24.5%<br>10.9%<br>8.8%<br>6.6%                                                                                                                                                                                                                                                                                                                                                                                                                                                                                                                                                                                                                                                                                                                                                                                                                                                                                                                                                                                                                                                                                                                                                                                                                                                                                                                                                                                                                                                                                                                                                                                                                                                                                                                                                                                                                                                                                                                                                                                                                                                                                                                                                                                                                                                                                                                                                                                                                                                                                                                                                                                                                                                                                                                                                                                                         | 8,399<br>3,774<br>2,793<br>2,079                                                                                  | 11.8%<br>8.7%<br>6.5%                                                                                                     | 4,127<br>2,973<br>2,090                                                                                  | 1                      |
| 25 - 34<br>35 - 44<br>45 - 54<br>55 - 64<br>65 - 74                                                                                                                            | 3,039<br>2,751<br>1,799<br>659                                                                                     | 12.9%<br>11.7%<br>7.6%<br>2.8%                                                    | 7,573<br>3,373<br>2,720<br>2,058<br>1,298                                     | 24.5%<br>10.9%<br>8.8%<br>6.6%<br>4.2%                                                                                                                                                                                                                                                                                                                                                                                                                                                                                                                                                                                                                                                                                                                                                                                                                                                                                                                                                                                                                                                                                                                                                                                                                                                                                                                                                                                                                                                                                                                                                                                                                                                                                                                                                                                                                                                                                                                                                                                                                                                                                                                                                                                                                                                                                                                                                                                                                                                                                                                                                                                                                                                                                                                                                                                                 | 8,399<br>3,774<br>2,793<br>2,079<br>1,358                                                                         | 11.8%<br>8.7%<br>6.5%<br>4.2%                                                                                             | 4,127<br>2,973<br>2,090<br>1,428                                                                         | 1                      |
| 25 - 34<br>35 - 44<br>45 - 54<br>55 - 64<br>65 - 74<br>75 - 84                                                                                                                 | 3,039<br>2,751<br>1,799<br>659<br>314                                                                              | 12.9%<br>11.7%<br>7.6%<br>2.8%<br>1.3%                                            | 7,573<br>3,373<br>2,720<br>2,058<br>1,298<br>417                              | 24.5%<br>10.9%<br>8.8%<br>6.6%<br>4.2%<br>1.3%                                                                                                                                                                                                                                                                                                                                                                                                                                                                                                                                                                                                                                                                                                                                                                                                                                                                                                                                                                                                                                                                                                                                                                                                                                                                                                                                                                                                                                                                                                                                                                                                                                                                                                                                                                                                                                                                                                                                                                                                                                                                                                                                                                                                                                                                                                                                                                                                                                                                                                                                                                                                                                                                                                                                                                                         | 8,399<br>3,774<br>2,793<br>2,079<br>1,358<br>582                                                                  | 11.8%<br>8.7%<br>6.5%<br>4.2%<br>1.8%                                                                                     | 4,127<br>2,973<br>2,090<br>1,428<br>691                                                                  | 1                      |
| 25 - 34<br>35 - 44<br>45 - 54<br>55 - 64<br>65 - 74                                                                                                                            | 3,039<br>2,751<br>1,799<br>659<br>314<br>130                                                                       | 12.9%<br>11.7%<br>7.6%<br>2.8%<br>1.3%<br>0.6%                                    | 7,573 3,373 2,720 2,058 1,298 417 90                                          | 24.5%<br>10.9%<br>8.8%<br>6.6%<br>4.2%<br>1.3%<br>0.3%                                                                                                                                                                                                                                                                                                                                                                                                                                                                                                                                                                                                                                                                                                                                                                                                                                                                                                                                                                                                                                                                                                                                                                                                                                                                                                                                                                                                                                                                                                                                                                                                                                                                                                                                                                                                                                                                                                                                                                                                                                                                                                                                                                                                                                                                                                                                                                                                                                                                                                                                                                                                                                                                                                                                                                                 | 8,399<br>3,774<br>2,793<br>2,079<br>1,358                                                                         | 11.8%<br>8.7%<br>6.5%<br>4.2%<br>1.8%<br>0.4%                                                                             | 4,127<br>2,973<br>2,090<br>1,428                                                                         | 1                      |
| 25 - 34<br>35 - 44<br>45 - 54<br>55 - 64<br>65 - 74<br>75 - 84<br>85+                                                                                                          | 3,039<br>2,751<br>1,799<br>659<br>314<br>130                                                                       | 12.9%<br>11.7%<br>7.6%<br>2.8%<br>1.3%<br>0.6%                                    | 7,573 3,373 2,720 2,058 1,298 417 90 Cer                                      | 24.5%<br>10.9%<br>8.8%<br>6.6%<br>4.2%<br>1.3%<br>0.3%                                                                                                                                                                                                                                                                                                                                                                                                                                                                                                                                                                                                                                                                                                                                                                                                                                                                                                                                                                                                                                                                                                                                                                                                                                                                                                                                                                                                                                                                                                                                                                                                                                                                                                                                                                                                                                                                                                                                                                                                                                                                                                                                                                                                                                                                                                                                                                                                                                                                                                                                                                                                                                                                                                                                                                                 | 8,399<br>3,774<br>2,793<br>2,079<br>1,358<br>582<br>124                                                           | 11.8%<br>8.7%<br>6.5%<br>4.2%<br>1.8%<br>0.4%                                                                             | 4,127<br>2,973<br>2,090<br>1,428<br>691<br>182                                                           | 1                      |
| 25 - 34<br>35 - 44<br>45 - 54<br>55 - 64<br>65 - 74<br>75 - 84<br>85+                                                                                                          | 3,039<br>2,751<br>1,799<br>659<br>314<br>130<br><b>Ce</b> l                                                        | 12.9%<br>11.7%<br>7.6%<br>2.8%<br>1.3%<br>0.6%<br>nsus 2010<br>Percent            | 7,573 3,373 2,720 2,058 1,298 417 90 Cer Number                               | 24.5%<br>10.9%<br>8.8%<br>6.6%<br>4.2%<br>1.3%<br>0.3%<br>esus 2020<br>Percent                                                                                                                                                                                                                                                                                                                                                                                                                                                                                                                                                                                                                                                                                                                                                                                                                                                                                                                                                                                                                                                                                                                                                                                                                                                                                                                                                                                                                                                                                                                                                                                                                                                                                                                                                                                                                                                                                                                                                                                                                                                                                                                                                                                                                                                                                                                                                                                                                                                                                                                                                                                                                                                                                                                                                         | 8,399<br>3,774<br>2,793<br>2,079<br>1,358<br>582<br>124<br>Number                                                 | 11.8%<br>8.7%<br>6.5%<br>4.2%<br>1.8%<br>0.4%<br><b>2024</b><br>Percent                                                   | 4,127<br>2,973<br>2,090<br>1,428<br>691<br>182                                                           | 1<br>P€                |
| 25 - 34<br>35 - 44<br>45 - 54<br>55 - 64<br>65 - 74<br>75 - 84<br>85+<br>Race and Ethnicity<br>White Alone                                                                     | 3,039<br>2,751<br>1,799<br>659<br>314<br>130<br><b>Ce</b><br>Number<br>8,670                                       | 12.9%<br>11.7%<br>7.6%<br>2.8%<br>1.3%<br>0.6%<br>nsus 2010<br>Percent<br>36.8%   | 7,573 3,373 2,720 2,058 1,298 417 90 Cer Number 11,625                        | 24.5%<br>10.9%<br>8.8%<br>6.6%<br>4.2%<br>1.3%<br>0.3%<br>esus 2020<br>Percent<br>37.5%                                                                                                                                                                                                                                                                                                                                                                                                                                                                                                                                                                                                                                                                                                                                                                                                                                                                                                                                                                                                                                                                                                                                                                                                                                                                                                                                                                                                                                                                                                                                                                                                                                                                                                                                                                                                                                                                                                                                                                                                                                                                                                                                                                                                                                                                                                                                                                                                                                                                                                                                                                                                                                                                                                                                                | 8,399<br>3,774<br>2,793<br>2,079<br>1,358<br>582<br>124<br>Number<br>11,345                                       | 11.8%<br>8.7%<br>6.5%<br>4.2%<br>1.8%<br>0.4%<br><b>2024</b><br>Percent<br>35.4%                                          | 4,127<br>2,973<br>2,090<br>1,428<br>691<br>182<br>Number<br>11,047                                       | 1<br>₽€<br>3           |
| 25 - 34<br>35 - 44<br>45 - 54<br>55 - 64<br>65 - 74<br>75 - 84<br>85+<br>Race and Ethnicity<br>White Alone<br>Black Alone                                                      | 3,039<br>2,751<br>1,799<br>659<br>314<br>130<br><b>Ce</b><br>Number<br>8,670<br>12,204                             | 12.9% 11.7% 7.6% 2.8% 1.3% 0.6% nsus 2010 Percent 36.8% 51.8%                     | 7,573 3,373 2,720 2,058 1,298 417 90 Cer Number 11,625 14,395                 | 24.5%<br>10.9%<br>8.8%<br>6.6%<br>4.2%<br>1.3%<br>0.3%<br>sus 2020<br>Percent<br>37.5%<br>46.5%                                                                                                                                                                                                                                                                                                                                                                                                                                                                                                                                                                                                                                                                                                                                                                                                                                                                                                                                                                                                                                                                                                                                                                                                                                                                                                                                                                                                                                                                                                                                                                                                                                                                                                                                                                                                                                                                                                                                                                                                                                                                                                                                                                                                                                                                                                                                                                                                                                                                                                                                                                                                                                                                                                                                        | 8,399<br>3,774<br>2,793<br>2,079<br>1,358<br>582<br>124<br>Number<br>11,345<br>15,255                             | 11.8%<br>8.7%<br>6.5%<br>4.2%<br>1.8%<br>0.4%<br><b>2024</b><br>Percent<br>35.4%<br>47.6%                                 | 4,127<br>2,973<br>2,090<br>1,428<br>691<br>182<br>Number<br>11,047<br>15,970                             | Pe 3                   |
| 25 - 34<br>35 - 44<br>45 - 54<br>55 - 64<br>65 - 74<br>75 - 84<br>85+<br>Race and Ethnicity<br>White Alone<br>Black Alone<br>American Indian Alone                             | 3,039<br>2,751<br>1,799<br>659<br>314<br>130<br><b>Ce</b><br>Number<br>8,670<br>12,204<br>56                       | 12.9% 11.7% 7.6% 2.8% 1.3% 0.6% nsus 2010 Percent 36.8% 51.8% 0.2%                | 7,573 3,373 2,720 2,058 1,298 417 90 Cer Number 11,625 14,395 75              | 24.5%<br>10.9%<br>8.8%<br>6.6%<br>4.2%<br>1.3%<br>0.3%<br>ssus 2020<br>Percent<br>37.5%<br>46.5%<br>0.2%                                                                                                                                                                                                                                                                                                                                                                                                                                                                                                                                                                                                                                                                                                                                                                                                                                                                                                                                                                                                                                                                                                                                                                                                                                                                                                                                                                                                                                                                                                                                                                                                                                                                                                                                                                                                                                                                                                                                                                                                                                                                                                                                                                                                                                                                                                                                                                                                                                                                                                                                                                                                                                                                                                                               | 8,399<br>3,774<br>2,793<br>2,079<br>1,358<br>582<br>124<br>Number<br>11,345<br>15,255<br>78                       | 11.8%<br>8.7%<br>6.5%<br>4.2%<br>1.8%<br>0.4%<br><b>2024</b><br>Percent<br>35.4%<br>47.6%<br>0.2%                         | 4,127<br>2,973<br>2,090<br>1,428<br>691<br>182<br>Number<br>11,047<br>15,970<br>81                       | Pe 3                   |
| 25 - 34<br>35 - 44<br>45 - 54<br>55 - 64<br>65 - 74<br>75 - 84<br>85+<br>Race and Ethnicity<br>White Alone<br>Black Alone<br>American Indian Alone<br>Asian Alone              | 3,039 2,751 1,799 659 314 130 Cei Number 8,670 12,204 56 1,636                                                     | 12.9% 11.7% 7.6% 2.8% 1.3% 0.6% nsus 2010 Percent 36.8% 51.8% 0.2% 6.9%           | 7,573 3,373 2,720 2,058 1,298 417 90 Cer Number 11,625 14,395 75 2,152        | 24.5%<br>10.9%<br>8.8%<br>6.6%<br>4.2%<br>1.3%<br>0.3%<br>esus 2020<br>Percent<br>37.5%<br>46.5%<br>0.2%<br>6.9%                                                                                                                                                                                                                                                                                                                                                                                                                                                                                                                                                                                                                                                                                                                                                                                                                                                                                                                                                                                                                                                                                                                                                                                                                                                                                                                                                                                                                                                                                                                                                                                                                                                                                                                                                                                                                                                                                                                                                                                                                                                                                                                                                                                                                                                                                                                                                                                                                                                                                                                                                                                                                                                                                                                       | 8,399<br>3,774<br>2,793<br>2,079<br>1,358<br>582<br>124<br>Number<br>11,345<br>15,255<br>78<br>2,392              | 11.8%<br>8.7%<br>6.5%<br>4.2%<br>1.8%<br>0.4%<br><b>2024</b><br>Percent<br>35.4%<br>47.6%<br>0.2%<br>7.5%                 | 4,127<br>2,973<br>2,090<br>1,428<br>691<br>182<br>Number<br>11,047<br>15,970<br>81<br>2,678              | 2<br>1<br>Pe<br>3<br>4 |
| 25 - 34 35 - 44 45 - 54 55 - 64 65 - 74 75 - 84 85+  Race and Ethnicity White Alone Black Alone American Indian Alone Asian Alone Pacific Islander Alone                       | 3,039 2,751 1,799 659 314 130 Cei Number 8,670 12,204 56 1,636 12                                                  | 12.9% 11.7% 7.6% 2.8% 1.3% 0.6% nsus 2010 Percent 36.8% 51.8% 0.2% 6.9% 0.1%      | 7,573 3,373 2,720 2,058 1,298 417 90 Cer Number 11,625 14,395 75 2,152 29     | 24.5%<br>10.9%<br>8.8%<br>6.6%<br>4.2%<br>1.3%<br>0.3%<br>1.3%<br>1.3%<br>1.3%<br>0.3%<br>1.3%<br>1.3%<br>1.3%<br>1.3%<br>1.3%<br>1.3%<br>1.3%<br>1.3%<br>1.3%<br>1.3%<br>1.3%<br>1.3%<br>1.3%<br>1.3%<br>1.3%<br>1.3%<br>1.3%<br>1.3%<br>1.3%<br>1.3%<br>1.3%<br>1.3%<br>1.3%<br>1.3%<br>1.3%<br>1.3%<br>1.3%<br>1.3%<br>1.3%<br>1.3%<br>1.3%<br>1.3%<br>1.3%<br>1.3%<br>1.3%<br>1.3%<br>1.3%<br>1.3%<br>1.3%<br>1.3%<br>1.3%<br>1.3%<br>1.3%<br>1.3%<br>1.3%<br>1.3%<br>1.3%<br>1.3%<br>1.3%<br>1.3%<br>1.3%<br>1.3%<br>1.3%<br>1.3%<br>1.3%<br>1.3%<br>1.3%<br>1.3%<br>1.3%<br>1.3%<br>1.3%<br>1.3%<br>1.3%<br>1.3%<br>1.3%<br>1.3%<br>1.3%<br>1.3%<br>1.3%<br>1.3%<br>1.3%<br>1.3%<br>1.3%<br>1.3%<br>1.3%<br>1.3%<br>1.3%<br>1.3%<br>1.3%<br>1.3%<br>1.3%<br>1.3%<br>1.3%<br>1.3%<br>1.3%<br>1.3%<br>1.3%<br>1.3%<br>1.3%<br>1.3%<br>1.3%<br>1.3%<br>1.3%<br>1.3%<br>1.3%<br>1.3%<br>1.3%<br>1.3%<br>1.3%<br>1.3%<br>1.3%<br>1.3%<br>1.3%<br>1.3%<br>1.3%<br>1.3%<br>1.3%<br>1.3%<br>1.3%<br>1.3%<br>1.3%<br>1.3%<br>1.3%<br>1.3%<br>1.3%<br>1.3%<br>1.3%<br>1.3%<br>1.3%<br>1.3%<br>1.3%<br>1.3%<br>1.3%<br>1.3%<br>1.3%<br>1.3%<br>1.3%<br>1.3%<br>1.3%<br>1.3%<br>1.3%<br>1.3%<br>1.3%<br>1.3%<br>1.3%<br>1.3%<br>1.3%<br>1.3%<br>1.3%<br>1.3%<br>1.3%<br>1.3%<br>1.3%<br>1.3%<br>1.3%<br>1.3%<br>1.3%<br>1.3%<br>1.3%<br>1.3%<br>1.3%<br>1.3%<br>1.3%<br>1.3%<br>1.3%<br>1.3%<br>1.3%<br>1.3%<br>1.3%<br>1.3%<br>1.3%<br>1.3%<br>1.3%<br>1.3%<br>1.3%<br>1.3%<br>1.3%<br>1.3%<br>1.3%<br>1.3%<br>1.3%<br>1.3%<br>1.3%<br>1.3%<br>1.3%<br>1.3%<br>1.3%<br>1.3%<br>1.3%<br>1.3%<br>1.3%<br>1.3%<br>1.3%<br>1.3%<br>1.3%<br>1.3%<br>1.3%<br>1.3%<br>1.3%<br>1.3%<br>1.3%<br>1.3%<br>1.3%<br>1.3%<br>1.3%<br>1.3%<br>1.3%<br>1.3%<br>1.3%<br>1.3%<br>1.3%<br>1.3%<br>1.3%<br>1.3%<br>1.3%<br>1.3%<br>1.3%<br>1.3%<br>1.3%<br>1.3%<br>1.3%<br>1.3%<br>1.3%<br>1.3%<br>1.3%<br>1.3%<br>1.3%<br>1.3%<br>1.3%<br>1.3%<br>1.3%<br>1.3%<br>1.3%<br>1.3%<br>1.3%<br>1.3%<br>1.3%<br>1.3%<br>1.3%<br>1.3%<br>1.3%<br>1.3%<br>1.3%<br>1.3%<br>1.3%<br>1.3%<br>1.3%<br>1.3%<br>1.3%<br>1.3%<br>1.3%<br>1.3%<br>1.3%<br>1.3%<br>1.3%<br>1.3%<br>1.3%<br>1.3%<br>1.3%<br>1.3%<br>1.3%<br>1.3%<br>1.3%<br>1.3%<br>1.3%<br>1.3%<br>1.3%<br>1.3%<br>1.3%<br>1.3%<br>1.3%<br>1.3%<br>1.3%<br>1.3%<br>1.3%<br>1.3%<br>1.3%<br>1.3%<br>1.3%<br>1.3%<br>1.3%<br>1.3%<br>1.3%<br>1.3%<br>1.3%<br>1.3%<br>1.3%<br>1.3%<br>1.3%<br>1.3%<br>1.3%<br>1.3%<br>1.3%<br>1.3%<br>1.3%<br>1.3%<br>1.3%<br>1.3%<br>1.3%<br>1.3%<br>1.3%<br>1.3%<br>1.3%<br>1.3%<br>1.3%<br>1.3%<br>1.3%<br>1.3%<br>1.3%<br>1.3%<br>1.3%<br>1.3%<br>1.3%<br>1.3%<br>1.3%<br>1.3%<br>1.3%<br>1.3%<br>1.3%<br>1.3%<br>1.3%<br>1.3%<br>1.3%<br>1.3%<br>1.3%<br>1.3%<br>1.3%<br>1.3%<br>1.3%<br>1.3%<br>1.3%<br>1.3%<br>1.3%<br>1.3%<br>1.3%<br>1.3%<br>1.3%<br>1.3%<br>1.3%<br>1.3% | 8,399<br>3,774<br>2,793<br>2,079<br>1,358<br>582<br>124<br>Number<br>11,345<br>15,255<br>78<br>2,392<br>28        | 11.8%<br>8.7%<br>6.5%<br>4.2%<br>1.8%<br>0.4%<br><b>2024</b><br>Percent<br>35.4%<br>47.6%<br>0.2%<br>7.5%<br>0.1%         | 4,127<br>2,973<br>2,090<br>1,428<br>691<br>182<br>Number<br>11,047<br>15,970<br>81<br>2,678<br>28        | 1<br>Pe<br>3<br>4      |
| 25 - 34 35 - 44 45 - 54 55 - 64 65 - 74 75 - 84 85+  Race and Ethnicity White Alone Black Alone American Indian Alone Asian Alone Pacific Islander Alone Some Other Race Alone | 3,039<br>2,751<br>1,799<br>659<br>314<br>130<br><b>Ce</b><br>Number<br>8,670<br>12,204<br>56<br>1,636<br>12<br>315 | 12.9% 11.7% 7.6% 2.8% 1.3% 0.6% nsus 2010 Percent 36.8% 51.8% 0.2% 6.9% 0.1% 1.3% | 7,573 3,373 2,720 2,058 1,298 417 90 Cer Number 11,625 14,395 75 2,152 29 820 | 24.5%<br>10.9%<br>8.8%<br>6.6%<br>4.2%<br>1.3%<br>0.3%<br>esus 2020<br>Percent<br>37.5%<br>46.5%<br>0.2%<br>6.9%<br>0.1%<br>2.6%                                                                                                                                                                                                                                                                                                                                                                                                                                                                                                                                                                                                                                                                                                                                                                                                                                                                                                                                                                                                                                                                                                                                                                                                                                                                                                                                                                                                                                                                                                                                                                                                                                                                                                                                                                                                                                                                                                                                                                                                                                                                                                                                                                                                                                                                                                                                                                                                                                                                                                                                                                                                                                                                                                       | 8,399<br>3,774<br>2,793<br>2,079<br>1,358<br>582<br>124<br>Number<br>11,345<br>15,255<br>78<br>2,392<br>28<br>881 | 11.8%<br>8.7%<br>6.5%<br>4.2%<br>1.8%<br>0.4%<br><b>2024</b><br>Percent<br>35.4%<br>47.6%<br>0.2%<br>7.5%<br>0.1%<br>2.7% | 4,127<br>2,973<br>2,090<br>1,428<br>691<br>182<br>Number<br>11,047<br>15,970<br>81<br>2,678<br>28<br>954 | 1<br>Pe<br>3<br>4      |
| 25 - 34 35 - 44 45 - 54 55 - 64 65 - 74 75 - 84 85+  Race and Ethnicity White Alone Black Alone American Indian Alone Asian Alone Pacific Islander Alone                       | 3,039 2,751 1,799 659 314 130 Cei Number 8,670 12,204 56 1,636 12                                                  | 12.9% 11.7% 7.6% 2.8% 1.3% 0.6% nsus 2010 Percent 36.8% 51.8% 0.2% 6.9% 0.1%      | 7,573 3,373 2,720 2,058 1,298 417 90 Cer Number 11,625 14,395 75 2,152 29     | 24.5%<br>10.9%<br>8.8%<br>6.6%<br>4.2%<br>1.3%<br>0.3%<br>1.3%<br>1.3%<br>1.3%<br>0.3%<br>1.3%<br>1.3%<br>1.3%<br>1.3%<br>1.3%<br>1.3%<br>1.3%<br>1.3%<br>1.3%<br>1.3%<br>1.3%<br>1.3%<br>1.3%<br>1.3%<br>1.3%<br>1.3%<br>1.3%<br>1.3%<br>1.3%<br>1.3%<br>1.3%<br>1.3%<br>1.3%<br>1.3%<br>1.3%<br>1.3%<br>1.3%<br>1.3%<br>1.3%<br>1.3%<br>1.3%<br>1.3%<br>1.3%<br>1.3%<br>1.3%<br>1.3%<br>1.3%<br>1.3%<br>1.3%<br>1.3%<br>1.3%<br>1.3%<br>1.3%<br>1.3%<br>1.3%<br>1.3%<br>1.3%<br>1.3%<br>1.3%<br>1.3%<br>1.3%<br>1.3%<br>1.3%<br>1.3%<br>1.3%<br>1.3%<br>1.3%<br>1.3%<br>1.3%<br>1.3%<br>1.3%<br>1.3%<br>1.3%<br>1.3%<br>1.3%<br>1.3%<br>1.3%<br>1.3%<br>1.3%<br>1.3%<br>1.3%<br>1.3%<br>1.3%<br>1.3%<br>1.3%<br>1.3%<br>1.3%<br>1.3%<br>1.3%<br>1.3%<br>1.3%<br>1.3%<br>1.3%<br>1.3%<br>1.3%<br>1.3%<br>1.3%<br>1.3%<br>1.3%<br>1.3%<br>1.3%<br>1.3%<br>1.3%<br>1.3%<br>1.3%<br>1.3%<br>1.3%<br>1.3%<br>1.3%<br>1.3%<br>1.3%<br>1.3%<br>1.3%<br>1.3%<br>1.3%<br>1.3%<br>1.3%<br>1.3%<br>1.3%<br>1.3%<br>1.3%<br>1.3%<br>1.3%<br>1.3%<br>1.3%<br>1.3%<br>1.3%<br>1.3%<br>1.3%<br>1.3%<br>1.3%<br>1.3%<br>1.3%<br>1.3%<br>1.3%<br>1.3%<br>1.3%<br>1.3%<br>1.3%<br>1.3%<br>1.3%<br>1.3%<br>1.3%<br>1.3%<br>1.3%<br>1.3%<br>1.3%<br>1.3%<br>1.3%<br>1.3%<br>1.3%<br>1.3%<br>1.3%<br>1.3%<br>1.3%<br>1.3%<br>1.3%<br>1.3%<br>1.3%<br>1.3%<br>1.3%<br>1.3%<br>1.3%<br>1.3%<br>1.3%<br>1.3%<br>1.3%<br>1.3%<br>1.3%<br>1.3%<br>1.3%<br>1.3%<br>1.3%<br>1.3%<br>1.3%<br>1.3%<br>1.3%<br>1.3%<br>1.3%<br>1.3%<br>1.3%<br>1.3%<br>1.3%<br>1.3%<br>1.3%<br>1.3%<br>1.3%<br>1.3%<br>1.3%<br>1.3%<br>1.3%<br>1.3%<br>1.3%<br>1.3%<br>1.3%<br>1.3%<br>1.3%<br>1.3%<br>1.3%<br>1.3%<br>1.3%<br>1.3%<br>1.3%<br>1.3%<br>1.3%<br>1.3%<br>1.3%<br>1.3%<br>1.3%<br>1.3%<br>1.3%<br>1.3%<br>1.3%<br>1.3%<br>1.3%<br>1.3%<br>1.3%<br>1.3%<br>1.3%<br>1.3%<br>1.3%<br>1.3%<br>1.3%<br>1.3%<br>1.3%<br>1.3%<br>1.3%<br>1.3%<br>1.3%<br>1.3%<br>1.3%<br>1.3%<br>1.3%<br>1.3%<br>1.3%<br>1.3%<br>1.3%<br>1.3%<br>1.3%<br>1.3%<br>1.3%<br>1.3%<br>1.3%<br>1.3%<br>1.3%<br>1.3%<br>1.3%<br>1.3%<br>1.3%<br>1.3%<br>1.3%<br>1.3%<br>1.3%<br>1.3%<br>1.3%<br>1.3%<br>1.3%<br>1.3%<br>1.3%<br>1.3%<br>1.3%<br>1.3%<br>1.3%<br>1.3%<br>1.3%<br>1.3%<br>1.3%<br>1.3%<br>1.3%<br>1.3%<br>1.3%<br>1.3%<br>1.3%<br>1.3%<br>1.3%<br>1.3%<br>1.3%<br>1.3%<br>1.3%<br>1.3%<br>1.3%<br>1.3%<br>1.3%<br>1.3%<br>1.3%<br>1.3%<br>1.3%<br>1.3%<br>1.3%<br>1.3%<br>1.3%<br>1.3%<br>1.3%<br>1.3%<br>1.3%<br>1.3%<br>1.3%<br>1.3%<br>1.3%<br>1.3%<br>1.3%<br>1.3%<br>1.3%<br>1.3%<br>1.3%<br>1.3%<br>1.3%<br>1.3%<br>1.3%<br>1.3%<br>1.3%<br>1.3%<br>1.3%<br>1.3%<br>1.3%<br>1.3%<br>1.3%<br>1.3%<br>1.3%<br>1.3%<br>1.3%<br>1.3%<br>1.3%<br>1.3%<br>1.3%<br>1.3%<br>1.3%<br>1.3%<br>1.3%<br>1.3%<br>1.3%<br>1.3%<br>1.3%<br>1.3%<br>1.3%<br>1.3%<br>1.3%<br>1.3%<br>1.3%<br>1.3% | 8,399<br>3,774<br>2,793<br>2,079<br>1,358<br>582<br>124<br>Number<br>11,345<br>15,255<br>78<br>2,392<br>28        | 11.8%<br>8.7%<br>6.5%<br>4.2%<br>1.8%<br>0.4%<br><b>2024</b><br>Percent<br>35.4%<br>47.6%<br>0.2%<br>7.5%<br>0.1%         | 4,127<br>2,973<br>2,090<br>1,428<br>691<br>182<br>Number<br>11,047<br>15,970<br>81<br>2,678<br>28        | Pε<br>3                |