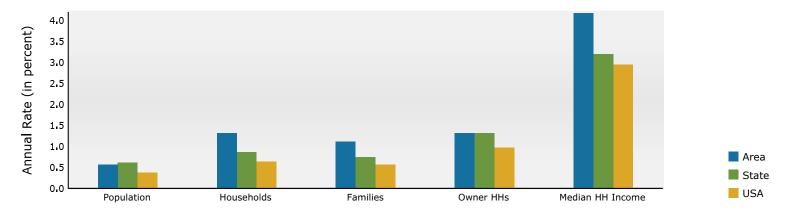

218 Peachtree Street 4 218 Peachtree Street Ring: 1 mile radius Prepared by Esri

Latitude: 33.75992 Longitude: -84.38806

| Summary                                                                                                                                                                        |                                                                                                                    | Census 20                                                                         | 10                                                                            | Census 202                                                                                                                                                                                                                                                                                                                                                                                                                                                                                                                                                                                                                                                                                                                                                                                                                                                                                                                                                                                                                                                                                                                                                                                                                                                                                                                                                                                                                                                                                                                                                                                                                                                                                                                                                                                                                                                                                                                                                                                                                                                                                                                                                                                                                                                                                                                                                                                                                                                                                                                                                                                                                                                                                                                                                                                                                             | 0                                                                                                                 | 2024                                                                                                                      |                                                                                                          |                        |
|--------------------------------------------------------------------------------------------------------------------------------------------------------------------------------|--------------------------------------------------------------------------------------------------------------------|-----------------------------------------------------------------------------------|-------------------------------------------------------------------------------|----------------------------------------------------------------------------------------------------------------------------------------------------------------------------------------------------------------------------------------------------------------------------------------------------------------------------------------------------------------------------------------------------------------------------------------------------------------------------------------------------------------------------------------------------------------------------------------------------------------------------------------------------------------------------------------------------------------------------------------------------------------------------------------------------------------------------------------------------------------------------------------------------------------------------------------------------------------------------------------------------------------------------------------------------------------------------------------------------------------------------------------------------------------------------------------------------------------------------------------------------------------------------------------------------------------------------------------------------------------------------------------------------------------------------------------------------------------------------------------------------------------------------------------------------------------------------------------------------------------------------------------------------------------------------------------------------------------------------------------------------------------------------------------------------------------------------------------------------------------------------------------------------------------------------------------------------------------------------------------------------------------------------------------------------------------------------------------------------------------------------------------------------------------------------------------------------------------------------------------------------------------------------------------------------------------------------------------------------------------------------------------------------------------------------------------------------------------------------------------------------------------------------------------------------------------------------------------------------------------------------------------------------------------------------------------------------------------------------------------------------------------------------------------------------------------------------------------|-------------------------------------------------------------------------------------------------------------------|---------------------------------------------------------------------------------------------------------------------------|----------------------------------------------------------------------------------------------------------|------------------------|
| Population                                                                                                                                                                     |                                                                                                                    | 23,5                                                                              |                                                                               | 30,96                                                                                                                                                                                                                                                                                                                                                                                                                                                                                                                                                                                                                                                                                                                                                                                                                                                                                                                                                                                                                                                                                                                                                                                                                                                                                                                                                                                                                                                                                                                                                                                                                                                                                                                                                                                                                                                                                                                                                                                                                                                                                                                                                                                                                                                                                                                                                                                                                                                                                                                                                                                                                                                                                                                                                                                                                                  | 8                                                                                                                 | 32,037                                                                                                                    |                                                                                                          | 32                     |
| Households                                                                                                                                                                     |                                                                                                                    | 9,1                                                                               | .57                                                                           | 12,19                                                                                                                                                                                                                                                                                                                                                                                                                                                                                                                                                                                                                                                                                                                                                                                                                                                                                                                                                                                                                                                                                                                                                                                                                                                                                                                                                                                                                                                                                                                                                                                                                                                                                                                                                                                                                                                                                                                                                                                                                                                                                                                                                                                                                                                                                                                                                                                                                                                                                                                                                                                                                                                                                                                                                                                                                                  | 7                                                                                                                 | 13,407                                                                                                                    |                                                                                                          | 14                     |
| Families                                                                                                                                                                       |                                                                                                                    | 1,9                                                                               | 53                                                                            | 2,76                                                                                                                                                                                                                                                                                                                                                                                                                                                                                                                                                                                                                                                                                                                                                                                                                                                                                                                                                                                                                                                                                                                                                                                                                                                                                                                                                                                                                                                                                                                                                                                                                                                                                                                                                                                                                                                                                                                                                                                                                                                                                                                                                                                                                                                                                                                                                                                                                                                                                                                                                                                                                                                                                                                                                                                                                                   | 2                                                                                                                 | 2,915                                                                                                                     |                                                                                                          | :                      |
| Average Household Size                                                                                                                                                         |                                                                                                                    | 1.                                                                                | 55                                                                            | 1.5                                                                                                                                                                                                                                                                                                                                                                                                                                                                                                                                                                                                                                                                                                                                                                                                                                                                                                                                                                                                                                                                                                                                                                                                                                                                                                                                                                                                                                                                                                                                                                                                                                                                                                                                                                                                                                                                                                                                                                                                                                                                                                                                                                                                                                                                                                                                                                                                                                                                                                                                                                                                                                                                                                                                                                                                                                    | 7                                                                                                                 | 1.55                                                                                                                      |                                                                                                          |                        |
| Owner Occupied Housing Units                                                                                                                                                   |                                                                                                                    | 2,5                                                                               | 57                                                                            | 3,04                                                                                                                                                                                                                                                                                                                                                                                                                                                                                                                                                                                                                                                                                                                                                                                                                                                                                                                                                                                                                                                                                                                                                                                                                                                                                                                                                                                                                                                                                                                                                                                                                                                                                                                                                                                                                                                                                                                                                                                                                                                                                                                                                                                                                                                                                                                                                                                                                                                                                                                                                                                                                                                                                                                                                                                                                                   | 3                                                                                                                 | 3,455                                                                                                                     |                                                                                                          | :                      |
| Renter Occupied Housing Units                                                                                                                                                  |                                                                                                                    | 6,6                                                                               | 01                                                                            | 9,15                                                                                                                                                                                                                                                                                                                                                                                                                                                                                                                                                                                                                                                                                                                                                                                                                                                                                                                                                                                                                                                                                                                                                                                                                                                                                                                                                                                                                                                                                                                                                                                                                                                                                                                                                                                                                                                                                                                                                                                                                                                                                                                                                                                                                                                                                                                                                                                                                                                                                                                                                                                                                                                                                                                                                                                                                                   | 4                                                                                                                 | 9,952                                                                                                                     |                                                                                                          | 1                      |
| Median Age                                                                                                                                                                     |                                                                                                                    | 2                                                                                 | 7.9                                                                           | 27.                                                                                                                                                                                                                                                                                                                                                                                                                                                                                                                                                                                                                                                                                                                                                                                                                                                                                                                                                                                                                                                                                                                                                                                                                                                                                                                                                                                                                                                                                                                                                                                                                                                                                                                                                                                                                                                                                                                                                                                                                                                                                                                                                                                                                                                                                                                                                                                                                                                                                                                                                                                                                                                                                                                                                                                                                                    | 4                                                                                                                 | 28.3                                                                                                                      |                                                                                                          |                        |
| Trends: 2024-2029 Annual Rat                                                                                                                                                   | :e                                                                                                                 |                                                                                   | Area                                                                          |                                                                                                                                                                                                                                                                                                                                                                                                                                                                                                                                                                                                                                                                                                                                                                                                                                                                                                                                                                                                                                                                                                                                                                                                                                                                                                                                                                                                                                                                                                                                                                                                                                                                                                                                                                                                                                                                                                                                                                                                                                                                                                                                                                                                                                                                                                                                                                                                                                                                                                                                                                                                                                                                                                                                                                                                                                        |                                                                                                                   | State                                                                                                                     |                                                                                                          | Nat                    |
| Population                                                                                                                                                                     |                                                                                                                    |                                                                                   | 0.57%                                                                         |                                                                                                                                                                                                                                                                                                                                                                                                                                                                                                                                                                                                                                                                                                                                                                                                                                                                                                                                                                                                                                                                                                                                                                                                                                                                                                                                                                                                                                                                                                                                                                                                                                                                                                                                                                                                                                                                                                                                                                                                                                                                                                                                                                                                                                                                                                                                                                                                                                                                                                                                                                                                                                                                                                                                                                                                                                        |                                                                                                                   | 0.61%                                                                                                                     |                                                                                                          | C                      |
| Households                                                                                                                                                                     |                                                                                                                    |                                                                                   | 1.31%                                                                         |                                                                                                                                                                                                                                                                                                                                                                                                                                                                                                                                                                                                                                                                                                                                                                                                                                                                                                                                                                                                                                                                                                                                                                                                                                                                                                                                                                                                                                                                                                                                                                                                                                                                                                                                                                                                                                                                                                                                                                                                                                                                                                                                                                                                                                                                                                                                                                                                                                                                                                                                                                                                                                                                                                                                                                                                                                        |                                                                                                                   | 0.86%                                                                                                                     |                                                                                                          | C                      |
| Families                                                                                                                                                                       |                                                                                                                    |                                                                                   | 1.11%                                                                         |                                                                                                                                                                                                                                                                                                                                                                                                                                                                                                                                                                                                                                                                                                                                                                                                                                                                                                                                                                                                                                                                                                                                                                                                                                                                                                                                                                                                                                                                                                                                                                                                                                                                                                                                                                                                                                                                                                                                                                                                                                                                                                                                                                                                                                                                                                                                                                                                                                                                                                                                                                                                                                                                                                                                                                                                                                        |                                                                                                                   | 0.75%                                                                                                                     |                                                                                                          | C                      |
| Owner HHs                                                                                                                                                                      |                                                                                                                    |                                                                                   | 1.32%                                                                         |                                                                                                                                                                                                                                                                                                                                                                                                                                                                                                                                                                                                                                                                                                                                                                                                                                                                                                                                                                                                                                                                                                                                                                                                                                                                                                                                                                                                                                                                                                                                                                                                                                                                                                                                                                                                                                                                                                                                                                                                                                                                                                                                                                                                                                                                                                                                                                                                                                                                                                                                                                                                                                                                                                                                                                                                                                        |                                                                                                                   | 1.32%                                                                                                                     |                                                                                                          | C                      |
| Median Household Income                                                                                                                                                        |                                                                                                                    |                                                                                   | 4.17%                                                                         |                                                                                                                                                                                                                                                                                                                                                                                                                                                                                                                                                                                                                                                                                                                                                                                                                                                                                                                                                                                                                                                                                                                                                                                                                                                                                                                                                                                                                                                                                                                                                                                                                                                                                                                                                                                                                                                                                                                                                                                                                                                                                                                                                                                                                                                                                                                                                                                                                                                                                                                                                                                                                                                                                                                                                                                                                                        |                                                                                                                   | 3.20%                                                                                                                     |                                                                                                          | 2                      |
|                                                                                                                                                                                |                                                                                                                    |                                                                                   |                                                                               |                                                                                                                                                                                                                                                                                                                                                                                                                                                                                                                                                                                                                                                                                                                                                                                                                                                                                                                                                                                                                                                                                                                                                                                                                                                                                                                                                                                                                                                                                                                                                                                                                                                                                                                                                                                                                                                                                                                                                                                                                                                                                                                                                                                                                                                                                                                                                                                                                                                                                                                                                                                                                                                                                                                                                                                                                                        |                                                                                                                   | 2024                                                                                                                      |                                                                                                          |                        |
| Households by Income                                                                                                                                                           |                                                                                                                    |                                                                                   |                                                                               | Nur                                                                                                                                                                                                                                                                                                                                                                                                                                                                                                                                                                                                                                                                                                                                                                                                                                                                                                                                                                                                                                                                                                                                                                                                                                                                                                                                                                                                                                                                                                                                                                                                                                                                                                                                                                                                                                                                                                                                                                                                                                                                                                                                                                                                                                                                                                                                                                                                                                                                                                                                                                                                                                                                                                                                                                                                                                    | nber                                                                                                              | Percent                                                                                                                   | Number                                                                                                   | Pe                     |
| <\$15,000                                                                                                                                                                      |                                                                                                                    |                                                                                   |                                                                               | 2                                                                                                                                                                                                                                                                                                                                                                                                                                                                                                                                                                                                                                                                                                                                                                                                                                                                                                                                                                                                                                                                                                                                                                                                                                                                                                                                                                                                                                                                                                                                                                                                                                                                                                                                                                                                                                                                                                                                                                                                                                                                                                                                                                                                                                                                                                                                                                                                                                                                                                                                                                                                                                                                                                                                                                                                                                      |                                                                                                                   | 16.3%                                                                                                                     | 1,921                                                                                                    | 1                      |
| \$15,000 - \$24,999                                                                                                                                                            |                                                                                                                    |                                                                                   |                                                                               |                                                                                                                                                                                                                                                                                                                                                                                                                                                                                                                                                                                                                                                                                                                                                                                                                                                                                                                                                                                                                                                                                                                                                                                                                                                                                                                                                                                                                                                                                                                                                                                                                                                                                                                                                                                                                                                                                                                                                                                                                                                                                                                                                                                                                                                                                                                                                                                                                                                                                                                                                                                                                                                                                                                                                                                                                                        | 698                                                                                                               | 5.2%                                                                                                                      | 547                                                                                                      |                        |
| \$25,000 - \$34,999                                                                                                                                                            |                                                                                                                    |                                                                                   |                                                                               |                                                                                                                                                                                                                                                                                                                                                                                                                                                                                                                                                                                                                                                                                                                                                                                                                                                                                                                                                                                                                                                                                                                                                                                                                                                                                                                                                                                                                                                                                                                                                                                                                                                                                                                                                                                                                                                                                                                                                                                                                                                                                                                                                                                                                                                                                                                                                                                                                                                                                                                                                                                                                                                                                                                                                                                                                                        | 667                                                                                                               | 5.0%                                                                                                                      | 561                                                                                                      |                        |
| \$35,000 - \$49,999                                                                                                                                                            |                                                                                                                    |                                                                                   |                                                                               | 1                                                                                                                                                                                                                                                                                                                                                                                                                                                                                                                                                                                                                                                                                                                                                                                                                                                                                                                                                                                                                                                                                                                                                                                                                                                                                                                                                                                                                                                                                                                                                                                                                                                                                                                                                                                                                                                                                                                                                                                                                                                                                                                                                                                                                                                                                                                                                                                                                                                                                                                                                                                                                                                                                                                                                                                                                                      | ,127                                                                                                              | 8.4%                                                                                                                      | 892                                                                                                      |                        |
| \$50,000 - \$74,999                                                                                                                                                            |                                                                                                                    |                                                                                   |                                                                               |                                                                                                                                                                                                                                                                                                                                                                                                                                                                                                                                                                                                                                                                                                                                                                                                                                                                                                                                                                                                                                                                                                                                                                                                                                                                                                                                                                                                                                                                                                                                                                                                                                                                                                                                                                                                                                                                                                                                                                                                                                                                                                                                                                                                                                                                                                                                                                                                                                                                                                                                                                                                                                                                                                                                                                                                                                        | ,379                                                                                                              | 17.7%                                                                                                                     | 2,267                                                                                                    | 1                      |
| \$75,000 - \$99,999                                                                                                                                                            |                                                                                                                    |                                                                                   |                                                                               |                                                                                                                                                                                                                                                                                                                                                                                                                                                                                                                                                                                                                                                                                                                                                                                                                                                                                                                                                                                                                                                                                                                                                                                                                                                                                                                                                                                                                                                                                                                                                                                                                                                                                                                                                                                                                                                                                                                                                                                                                                                                                                                                                                                                                                                                                                                                                                                                                                                                                                                                                                                                                                                                                                                                                                                                                                        | ,724                                                                                                              | 12.9%                                                                                                                     | 1,910                                                                                                    | 1                      |
| \$100,000 - \$149,999                                                                                                                                                          |                                                                                                                    |                                                                                   |                                                                               |                                                                                                                                                                                                                                                                                                                                                                                                                                                                                                                                                                                                                                                                                                                                                                                                                                                                                                                                                                                                                                                                                                                                                                                                                                                                                                                                                                                                                                                                                                                                                                                                                                                                                                                                                                                                                                                                                                                                                                                                                                                                                                                                                                                                                                                                                                                                                                                                                                                                                                                                                                                                                                                                                                                                                                                                                                        | ,500                                                                                                              | 18.6%                                                                                                                     | 3,251                                                                                                    | 2                      |
| \$150,000 - \$199,999                                                                                                                                                          |                                                                                                                    |                                                                                   |                                                                               |                                                                                                                                                                                                                                                                                                                                                                                                                                                                                                                                                                                                                                                                                                                                                                                                                                                                                                                                                                                                                                                                                                                                                                                                                                                                                                                                                                                                                                                                                                                                                                                                                                                                                                                                                                                                                                                                                                                                                                                                                                                                                                                                                                                                                                                                                                                                                                                                                                                                                                                                                                                                                                                                                                                                                                                                                                        | ,023                                                                                                              | 7.6%                                                                                                                      | 1,491                                                                                                    | 1                      |
| \$200,000+                                                                                                                                                                     |                                                                                                                    |                                                                                   |                                                                               |                                                                                                                                                                                                                                                                                                                                                                                                                                                                                                                                                                                                                                                                                                                                                                                                                                                                                                                                                                                                                                                                                                                                                                                                                                                                                                                                                                                                                                                                                                                                                                                                                                                                                                                                                                                                                                                                                                                                                                                                                                                                                                                                                                                                                                                                                                                                                                                                                                                                                                                                                                                                                                                                                                                                                                                                                                        | ,107                                                                                                              | 8.3%                                                                                                                      | 1,472                                                                                                    | 1                      |
| <del>+</del> 200/000.                                                                                                                                                          |                                                                                                                    |                                                                                   |                                                                               | _                                                                                                                                                                                                                                                                                                                                                                                                                                                                                                                                                                                                                                                                                                                                                                                                                                                                                                                                                                                                                                                                                                                                                                                                                                                                                                                                                                                                                                                                                                                                                                                                                                                                                                                                                                                                                                                                                                                                                                                                                                                                                                                                                                                                                                                                                                                                                                                                                                                                                                                                                                                                                                                                                                                                                                                                                                      | , 20,                                                                                                             | 0.0 / 0                                                                                                                   | -, ., -                                                                                                  | -                      |
| Median Household Income                                                                                                                                                        |                                                                                                                    |                                                                                   |                                                                               | \$70                                                                                                                                                                                                                                                                                                                                                                                                                                                                                                                                                                                                                                                                                                                                                                                                                                                                                                                                                                                                                                                                                                                                                                                                                                                                                                                                                                                                                                                                                                                                                                                                                                                                                                                                                                                                                                                                                                                                                                                                                                                                                                                                                                                                                                                                                                                                                                                                                                                                                                                                                                                                                                                                                                                                                                                                                                   | ,057                                                                                                              |                                                                                                                           | \$85,942                                                                                                 |                        |
| Average Household Income                                                                                                                                                       |                                                                                                                    |                                                                                   |                                                                               |                                                                                                                                                                                                                                                                                                                                                                                                                                                                                                                                                                                                                                                                                                                                                                                                                                                                                                                                                                                                                                                                                                                                                                                                                                                                                                                                                                                                                                                                                                                                                                                                                                                                                                                                                                                                                                                                                                                                                                                                                                                                                                                                                                                                                                                                                                                                                                                                                                                                                                                                                                                                                                                                                                                                                                                                                                        | ,103                                                                                                              |                                                                                                                           | \$115,013                                                                                                |                        |
| Per Capita Income                                                                                                                                                              |                                                                                                                    |                                                                                   |                                                                               |                                                                                                                                                                                                                                                                                                                                                                                                                                                                                                                                                                                                                                                                                                                                                                                                                                                                                                                                                                                                                                                                                                                                                                                                                                                                                                                                                                                                                                                                                                                                                                                                                                                                                                                                                                                                                                                                                                                                                                                                                                                                                                                                                                                                                                                                                                                                                                                                                                                                                                                                                                                                                                                                                                                                                                                                                                        | ,400                                                                                                              |                                                                                                                           | \$53,348                                                                                                 |                        |
|                                                                                                                                                                                | Cei                                                                                                                | nsus 2010                                                                         | Cen                                                                           | sus 2020                                                                                                                                                                                                                                                                                                                                                                                                                                                                                                                                                                                                                                                                                                                                                                                                                                                                                                                                                                                                                                                                                                                                                                                                                                                                                                                                                                                                                                                                                                                                                                                                                                                                                                                                                                                                                                                                                                                                                                                                                                                                                                                                                                                                                                                                                                                                                                                                                                                                                                                                                                                                                                                                                                                                                                                                                               |                                                                                                                   | 2024                                                                                                                      | . ,                                                                                                      |                        |
| Population by Age                                                                                                                                                              | Number                                                                                                             | Percent                                                                           | Number                                                                        | Percent                                                                                                                                                                                                                                                                                                                                                                                                                                                                                                                                                                                                                                                                                                                                                                                                                                                                                                                                                                                                                                                                                                                                                                                                                                                                                                                                                                                                                                                                                                                                                                                                                                                                                                                                                                                                                                                                                                                                                                                                                                                                                                                                                                                                                                                                                                                                                                                                                                                                                                                                                                                                                                                                                                                                                                                                                                | Number                                                                                                            | Percent                                                                                                                   | Number                                                                                                   | Pe                     |
| 0 - 4                                                                                                                                                                          | 566                                                                                                                | 2.4%                                                                              | 685                                                                           | 2.2%                                                                                                                                                                                                                                                                                                                                                                                                                                                                                                                                                                                                                                                                                                                                                                                                                                                                                                                                                                                                                                                                                                                                                                                                                                                                                                                                                                                                                                                                                                                                                                                                                                                                                                                                                                                                                                                                                                                                                                                                                                                                                                                                                                                                                                                                                                                                                                                                                                                                                                                                                                                                                                                                                                                                                                                                                                   | 716                                                                                                               | 2.2%                                                                                                                      | 724                                                                                                      |                        |
| 5 - 9                                                                                                                                                                          | 382                                                                                                                | 1.6%                                                                              | 500                                                                           | 1.6%                                                                                                                                                                                                                                                                                                                                                                                                                                                                                                                                                                                                                                                                                                                                                                                                                                                                                                                                                                                                                                                                                                                                                                                                                                                                                                                                                                                                                                                                                                                                                                                                                                                                                                                                                                                                                                                                                                                                                                                                                                                                                                                                                                                                                                                                                                                                                                                                                                                                                                                                                                                                                                                                                                                                                                                                                                   | 508                                                                                                               | 1.6%                                                                                                                      | 509                                                                                                      |                        |
| 10 - 14                                                                                                                                                                        | 363                                                                                                                | 1.5%                                                                              | 421                                                                           | 1.4%                                                                                                                                                                                                                                                                                                                                                                                                                                                                                                                                                                                                                                                                                                                                                                                                                                                                                                                                                                                                                                                                                                                                                                                                                                                                                                                                                                                                                                                                                                                                                                                                                                                                                                                                                                                                                                                                                                                                                                                                                                                                                                                                                                                                                                                                                                                                                                                                                                                                                                                                                                                                                                                                                                                                                                                                                                   | 407                                                                                                               | 1.3%                                                                                                                      | 416                                                                                                      |                        |
| 15 - 19                                                                                                                                                                        | 3,477                                                                                                              | 14.8%                                                                             | 4,467                                                                         | 14.4%                                                                                                                                                                                                                                                                                                                                                                                                                                                                                                                                                                                                                                                                                                                                                                                                                                                                                                                                                                                                                                                                                                                                                                                                                                                                                                                                                                                                                                                                                                                                                                                                                                                                                                                                                                                                                                                                                                                                                                                                                                                                                                                                                                                                                                                                                                                                                                                                                                                                                                                                                                                                                                                                                                                                                                                                                                  | 4,308                                                                                                             | 13.4%                                                                                                                     | 4,316                                                                                                    | 1                      |
| 20 - 24                                                                                                                                                                        | 5,466                                                                                                              | 23.2%                                                                             | 7,365                                                                         | 23.8%                                                                                                                                                                                                                                                                                                                                                                                                                                                                                                                                                                                                                                                                                                                                                                                                                                                                                                                                                                                                                                                                                                                                                                                                                                                                                                                                                                                                                                                                                                                                                                                                                                                                                                                                                                                                                                                                                                                                                                                                                                                                                                                                                                                                                                                                                                                                                                                                                                                                                                                                                                                                                                                                                                                                                                                                                                  | 6,991                                                                                                             | 21.8%                                                                                                                     | 6,958                                                                                                    | 2                      |
|                                                                                                                                                                                | -,                                                                                                                 |                                                                                   |                                                                               |                                                                                                                                                                                                                                                                                                                                                                                                                                                                                                                                                                                                                                                                                                                                                                                                                                                                                                                                                                                                                                                                                                                                                                                                                                                                                                                                                                                                                                                                                                                                                                                                                                                                                                                                                                                                                                                                                                                                                                                                                                                                                                                                                                                                                                                                                                                                                                                                                                                                                                                                                                                                                                                                                                                                                                                                                                        |                                                                                                                   |                                                                                                                           | -,                                                                                                       |                        |
|                                                                                                                                                                                | 4.608                                                                                                              | 19.6%                                                                             |                                                                               |                                                                                                                                                                                                                                                                                                                                                                                                                                                                                                                                                                                                                                                                                                                                                                                                                                                                                                                                                                                                                                                                                                                                                                                                                                                                                                                                                                                                                                                                                                                                                                                                                                                                                                                                                                                                                                                                                                                                                                                                                                                                                                                                                                                                                                                                                                                                                                                                                                                                                                                                                                                                                                                                                                                                                                                                                                        |                                                                                                                   | 26.2%                                                                                                                     | 8.547                                                                                                    | 2                      |
| 25 - 34<br>35 - 44                                                                                                                                                             | 4,608<br>3,039                                                                                                     | 19.6%<br>12.9%                                                                    | 7,573                                                                         | 24.5%                                                                                                                                                                                                                                                                                                                                                                                                                                                                                                                                                                                                                                                                                                                                                                                                                                                                                                                                                                                                                                                                                                                                                                                                                                                                                                                                                                                                                                                                                                                                                                                                                                                                                                                                                                                                                                                                                                                                                                                                                                                                                                                                                                                                                                                                                                                                                                                                                                                                                                                                                                                                                                                                                                                                                                                                                                  | 8,399                                                                                                             | 26.2%<br>11.8%                                                                                                            | 8,547<br>4,127                                                                                           |                        |
| 25 - 34<br>35 - 44                                                                                                                                                             | 3,039                                                                                                              | 12.9%                                                                             | 7,573<br>3,373                                                                | 24.5%<br>10.9%                                                                                                                                                                                                                                                                                                                                                                                                                                                                                                                                                                                                                                                                                                                                                                                                                                                                                                                                                                                                                                                                                                                                                                                                                                                                                                                                                                                                                                                                                                                                                                                                                                                                                                                                                                                                                                                                                                                                                                                                                                                                                                                                                                                                                                                                                                                                                                                                                                                                                                                                                                                                                                                                                                                                                                                                                         | 8,399<br>3,774                                                                                                    | 11.8%                                                                                                                     | 4,127                                                                                                    | 1                      |
| 25 - 34<br>35 - 44<br>45 - 54                                                                                                                                                  | 3,039<br>2,751                                                                                                     | 12.9%<br>11.7%                                                                    | 7,573<br>3,373<br>2,720                                                       | 24.5%<br>10.9%<br>8.8%                                                                                                                                                                                                                                                                                                                                                                                                                                                                                                                                                                                                                                                                                                                                                                                                                                                                                                                                                                                                                                                                                                                                                                                                                                                                                                                                                                                                                                                                                                                                                                                                                                                                                                                                                                                                                                                                                                                                                                                                                                                                                                                                                                                                                                                                                                                                                                                                                                                                                                                                                                                                                                                                                                                                                                                                                 | 8,399<br>3,774<br>2,793                                                                                           | 11.8%<br>8.7%                                                                                                             | 4,127<br>2,973                                                                                           | 1                      |
| 25 - 34<br>35 - 44<br>45 - 54<br>55 - 64                                                                                                                                       | 3,039<br>2,751<br>1,799                                                                                            | 12.9%<br>11.7%<br>7.6%                                                            | 7,573<br>3,373<br>2,720<br>2,058                                              | 24.5%<br>10.9%<br>8.8%<br>6.6%                                                                                                                                                                                                                                                                                                                                                                                                                                                                                                                                                                                                                                                                                                                                                                                                                                                                                                                                                                                                                                                                                                                                                                                                                                                                                                                                                                                                                                                                                                                                                                                                                                                                                                                                                                                                                                                                                                                                                                                                                                                                                                                                                                                                                                                                                                                                                                                                                                                                                                                                                                                                                                                                                                                                                                                                         | 8,399<br>3,774<br>2,793<br>2,079                                                                                  | 11.8%<br>8.7%<br>6.5%                                                                                                     | 4,127<br>2,973<br>2,090                                                                                  | 1                      |
| 25 - 34<br>35 - 44<br>45 - 54<br>55 - 64<br>65 - 74                                                                                                                            | 3,039<br>2,751<br>1,799<br>659                                                                                     | 12.9%<br>11.7%<br>7.6%<br>2.8%                                                    | 7,573<br>3,373<br>2,720<br>2,058<br>1,298                                     | 24.5%<br>10.9%<br>8.8%<br>6.6%<br>4.2%                                                                                                                                                                                                                                                                                                                                                                                                                                                                                                                                                                                                                                                                                                                                                                                                                                                                                                                                                                                                                                                                                                                                                                                                                                                                                                                                                                                                                                                                                                                                                                                                                                                                                                                                                                                                                                                                                                                                                                                                                                                                                                                                                                                                                                                                                                                                                                                                                                                                                                                                                                                                                                                                                                                                                                                                 | 8,399<br>3,774<br>2,793<br>2,079<br>1,358                                                                         | 11.8%<br>8.7%<br>6.5%<br>4.2%                                                                                             | 4,127<br>2,973<br>2,090<br>1,428                                                                         | 1                      |
| 25 - 34<br>35 - 44<br>45 - 54<br>55 - 64<br>65 - 74<br>75 - 84                                                                                                                 | 3,039<br>2,751<br>1,799<br>659<br>314                                                                              | 12.9%<br>11.7%<br>7.6%<br>2.8%<br>1.3%                                            | 7,573<br>3,373<br>2,720<br>2,058<br>1,298<br>417                              | 24.5%<br>10.9%<br>8.8%<br>6.6%<br>4.2%<br>1.3%                                                                                                                                                                                                                                                                                                                                                                                                                                                                                                                                                                                                                                                                                                                                                                                                                                                                                                                                                                                                                                                                                                                                                                                                                                                                                                                                                                                                                                                                                                                                                                                                                                                                                                                                                                                                                                                                                                                                                                                                                                                                                                                                                                                                                                                                                                                                                                                                                                                                                                                                                                                                                                                                                                                                                                                         | 8,399<br>3,774<br>2,793<br>2,079<br>1,358<br>582                                                                  | 11.8%<br>8.7%<br>6.5%<br>4.2%<br>1.8%                                                                                     | 4,127<br>2,973<br>2,090<br>1,428<br>691                                                                  | 1                      |
| 25 - 34<br>35 - 44<br>45 - 54<br>55 - 64<br>65 - 74                                                                                                                            | 3,039<br>2,751<br>1,799<br>659<br>314<br>130                                                                       | 12.9%<br>11.7%<br>7.6%<br>2.8%<br>1.3%<br>0.6%                                    | 7,573 3,373 2,720 2,058 1,298 417 90                                          | 24.5%<br>10.9%<br>8.8%<br>6.6%<br>4.2%<br>1.3%<br>0.3%                                                                                                                                                                                                                                                                                                                                                                                                                                                                                                                                                                                                                                                                                                                                                                                                                                                                                                                                                                                                                                                                                                                                                                                                                                                                                                                                                                                                                                                                                                                                                                                                                                                                                                                                                                                                                                                                                                                                                                                                                                                                                                                                                                                                                                                                                                                                                                                                                                                                                                                                                                                                                                                                                                                                                                                 | 8,399<br>3,774<br>2,793<br>2,079<br>1,358                                                                         | 11.8%<br>8.7%<br>6.5%<br>4.2%<br>1.8%<br>0.4%                                                                             | 4,127<br>2,973<br>2,090<br>1,428                                                                         | 1                      |
| 25 - 34<br>35 - 44<br>45 - 54<br>55 - 64<br>65 - 74<br>75 - 84<br>85+                                                                                                          | 3,039<br>2,751<br>1,799<br>659<br>314<br>130                                                                       | 12.9%<br>11.7%<br>7.6%<br>2.8%<br>1.3%<br>0.6%                                    | 7,573 3,373 2,720 2,058 1,298 417 90 Cer                                      | 24.5%<br>10.9%<br>8.8%<br>6.6%<br>4.2%<br>1.3%<br>0.3%                                                                                                                                                                                                                                                                                                                                                                                                                                                                                                                                                                                                                                                                                                                                                                                                                                                                                                                                                                                                                                                                                                                                                                                                                                                                                                                                                                                                                                                                                                                                                                                                                                                                                                                                                                                                                                                                                                                                                                                                                                                                                                                                                                                                                                                                                                                                                                                                                                                                                                                                                                                                                                                                                                                                                                                 | 8,399<br>3,774<br>2,793<br>2,079<br>1,358<br>582<br>124                                                           | 11.8%<br>8.7%<br>6.5%<br>4.2%<br>1.8%<br>0.4%                                                                             | 4,127<br>2,973<br>2,090<br>1,428<br>691<br>182                                                           | 1                      |
| 25 - 34<br>35 - 44<br>45 - 54<br>55 - 64<br>65 - 74<br>75 - 84<br>85+                                                                                                          | 3,039<br>2,751<br>1,799<br>659<br>314<br>130<br><b>Ce</b> l                                                        | 12.9%<br>11.7%<br>7.6%<br>2.8%<br>1.3%<br>0.6%<br>nsus 2010<br>Percent            | 7,573 3,373 2,720 2,058 1,298 417 90 Cer Number                               | 24.5%<br>10.9%<br>8.8%<br>6.6%<br>4.2%<br>1.3%<br>0.3%<br>esus 2020<br>Percent                                                                                                                                                                                                                                                                                                                                                                                                                                                                                                                                                                                                                                                                                                                                                                                                                                                                                                                                                                                                                                                                                                                                                                                                                                                                                                                                                                                                                                                                                                                                                                                                                                                                                                                                                                                                                                                                                                                                                                                                                                                                                                                                                                                                                                                                                                                                                                                                                                                                                                                                                                                                                                                                                                                                                         | 8,399<br>3,774<br>2,793<br>2,079<br>1,358<br>582<br>124<br>Number                                                 | 11.8%<br>8.7%<br>6.5%<br>4.2%<br>1.8%<br>0.4%<br><b>2024</b><br>Percent                                                   | 4,127<br>2,973<br>2,090<br>1,428<br>691<br>182                                                           | 1<br>P€                |
| 25 - 34<br>35 - 44<br>45 - 54<br>55 - 64<br>65 - 74<br>75 - 84<br>85+<br>Race and Ethnicity<br>White Alone                                                                     | 3,039<br>2,751<br>1,799<br>659<br>314<br>130<br><b>Ce</b><br>Number<br>8,670                                       | 12.9%<br>11.7%<br>7.6%<br>2.8%<br>1.3%<br>0.6%<br>nsus 2010<br>Percent<br>36.8%   | 7,573 3,373 2,720 2,058 1,298 417 90 Cer Number 11,625                        | 24.5%<br>10.9%<br>8.8%<br>6.6%<br>4.2%<br>1.3%<br>0.3%<br>esus 2020<br>Percent<br>37.5%                                                                                                                                                                                                                                                                                                                                                                                                                                                                                                                                                                                                                                                                                                                                                                                                                                                                                                                                                                                                                                                                                                                                                                                                                                                                                                                                                                                                                                                                                                                                                                                                                                                                                                                                                                                                                                                                                                                                                                                                                                                                                                                                                                                                                                                                                                                                                                                                                                                                                                                                                                                                                                                                                                                                                | 8,399<br>3,774<br>2,793<br>2,079<br>1,358<br>582<br>124<br>Number<br>11,345                                       | 11.8%<br>8.7%<br>6.5%<br>4.2%<br>1.8%<br>0.4%<br><b>2024</b><br>Percent<br>35.4%                                          | 4,127<br>2,973<br>2,090<br>1,428<br>691<br>182<br>Number<br>11,047                                       | 1<br>₽€<br>3           |
| 25 - 34<br>35 - 44<br>45 - 54<br>55 - 64<br>65 - 74<br>75 - 84<br>85+<br>Race and Ethnicity<br>White Alone<br>Black Alone                                                      | 3,039<br>2,751<br>1,799<br>659<br>314<br>130<br><b>Ce</b><br>Number<br>8,670<br>12,204                             | 12.9% 11.7% 7.6% 2.8% 1.3% 0.6% nsus 2010 Percent 36.8% 51.8%                     | 7,573 3,373 2,720 2,058 1,298 417 90 Cer Number 11,625 14,395                 | 24.5%<br>10.9%<br>8.8%<br>6.6%<br>4.2%<br>1.3%<br>0.3%<br>sus 2020<br>Percent<br>37.5%<br>46.5%                                                                                                                                                                                                                                                                                                                                                                                                                                                                                                                                                                                                                                                                                                                                                                                                                                                                                                                                                                                                                                                                                                                                                                                                                                                                                                                                                                                                                                                                                                                                                                                                                                                                                                                                                                                                                                                                                                                                                                                                                                                                                                                                                                                                                                                                                                                                                                                                                                                                                                                                                                                                                                                                                                                                        | 8,399<br>3,774<br>2,793<br>2,079<br>1,358<br>582<br>124<br>Number<br>11,345<br>15,255                             | 11.8%<br>8.7%<br>6.5%<br>4.2%<br>1.8%<br>0.4%<br><b>2024</b><br>Percent<br>35.4%<br>47.6%                                 | 4,127<br>2,973<br>2,090<br>1,428<br>691<br>182<br>Number<br>11,047<br>15,970                             | Pe 3                   |
| 25 - 34<br>35 - 44<br>45 - 54<br>55 - 64<br>65 - 74<br>75 - 84<br>85+<br>Race and Ethnicity<br>White Alone<br>Black Alone<br>American Indian Alone                             | 3,039<br>2,751<br>1,799<br>659<br>314<br>130<br><b>Ce</b><br>Number<br>8,670<br>12,204<br>56                       | 12.9% 11.7% 7.6% 2.8% 1.3% 0.6% nsus 2010 Percent 36.8% 51.8% 0.2%                | 7,573 3,373 2,720 2,058 1,298 417 90 Cer Number 11,625 14,395 75              | 24.5%<br>10.9%<br>8.8%<br>6.6%<br>4.2%<br>1.3%<br>0.3%<br>ssus 2020<br>Percent<br>37.5%<br>46.5%<br>0.2%                                                                                                                                                                                                                                                                                                                                                                                                                                                                                                                                                                                                                                                                                                                                                                                                                                                                                                                                                                                                                                                                                                                                                                                                                                                                                                                                                                                                                                                                                                                                                                                                                                                                                                                                                                                                                                                                                                                                                                                                                                                                                                                                                                                                                                                                                                                                                                                                                                                                                                                                                                                                                                                                                                                               | 8,399<br>3,774<br>2,793<br>2,079<br>1,358<br>582<br>124<br>Number<br>11,345<br>15,255<br>78                       | 11.8%<br>8.7%<br>6.5%<br>4.2%<br>1.8%<br>0.4%<br><b>2024</b><br>Percent<br>35.4%<br>47.6%<br>0.2%                         | 4,127<br>2,973<br>2,090<br>1,428<br>691<br>182<br>Number<br>11,047<br>15,970<br>81                       | Pe 3                   |
| 25 - 34<br>35 - 44<br>45 - 54<br>55 - 64<br>65 - 74<br>75 - 84<br>85+<br>Race and Ethnicity<br>White Alone<br>Black Alone<br>American Indian Alone<br>Asian Alone              | 3,039 2,751 1,799 659 314 130 Cei Number 8,670 12,204 56 1,636                                                     | 12.9% 11.7% 7.6% 2.8% 1.3% 0.6% nsus 2010 Percent 36.8% 51.8% 0.2% 6.9%           | 7,573 3,373 2,720 2,058 1,298 417 90 Cer Number 11,625 14,395 75 2,152        | 24.5%<br>10.9%<br>8.8%<br>6.6%<br>4.2%<br>1.3%<br>0.3%<br>esus 2020<br>Percent<br>37.5%<br>46.5%<br>0.2%<br>6.9%                                                                                                                                                                                                                                                                                                                                                                                                                                                                                                                                                                                                                                                                                                                                                                                                                                                                                                                                                                                                                                                                                                                                                                                                                                                                                                                                                                                                                                                                                                                                                                                                                                                                                                                                                                                                                                                                                                                                                                                                                                                                                                                                                                                                                                                                                                                                                                                                                                                                                                                                                                                                                                                                                                                       | 8,399<br>3,774<br>2,793<br>2,079<br>1,358<br>582<br>124<br>Number<br>11,345<br>15,255<br>78<br>2,392              | 11.8%<br>8.7%<br>6.5%<br>4.2%<br>1.8%<br>0.4%<br><b>2024</b><br>Percent<br>35.4%<br>47.6%<br>0.2%<br>7.5%                 | 4,127<br>2,973<br>2,090<br>1,428<br>691<br>182<br>Number<br>11,047<br>15,970<br>81<br>2,678              | 2<br>1<br>Pe<br>3<br>4 |
| 25 - 34 35 - 44 45 - 54 55 - 64 65 - 74 75 - 84 85+  Race and Ethnicity White Alone Black Alone American Indian Alone Asian Alone Pacific Islander Alone                       | 3,039 2,751 1,799 659 314 130 Cei Number 8,670 12,204 56 1,636 12                                                  | 12.9% 11.7% 7.6% 2.8% 1.3% 0.6% nsus 2010 Percent 36.8% 51.8% 0.2% 6.9% 0.1%      | 7,573 3,373 2,720 2,058 1,298 417 90 Cer Number 11,625 14,395 75 2,152 29     | 24.5%<br>10.9%<br>8.8%<br>6.6%<br>4.2%<br>1.3%<br>0.3%<br>1.3%<br>1.3%<br>1.3%<br>0.3%<br>1.3%<br>1.3%<br>1.3%<br>1.3%<br>1.3%<br>1.3%<br>1.3%<br>1.3%<br>1.3%<br>1.3%<br>1.3%<br>1.3%<br>1.3%<br>1.3%<br>1.3%<br>1.3%<br>1.3%<br>1.3%<br>1.3%<br>1.3%<br>1.3%<br>1.3%<br>1.3%<br>1.3%<br>1.3%<br>1.3%<br>1.3%<br>1.3%<br>1.3%<br>1.3%<br>1.3%<br>1.3%<br>1.3%<br>1.3%<br>1.3%<br>1.3%<br>1.3%<br>1.3%<br>1.3%<br>1.3%<br>1.3%<br>1.3%<br>1.3%<br>1.3%<br>1.3%<br>1.3%<br>1.3%<br>1.3%<br>1.3%<br>1.3%<br>1.3%<br>1.3%<br>1.3%<br>1.3%<br>1.3%<br>1.3%<br>1.3%<br>1.3%<br>1.3%<br>1.3%<br>1.3%<br>1.3%<br>1.3%<br>1.3%<br>1.3%<br>1.3%<br>1.3%<br>1.3%<br>1.3%<br>1.3%<br>1.3%<br>1.3%<br>1.3%<br>1.3%<br>1.3%<br>1.3%<br>1.3%<br>1.3%<br>1.3%<br>1.3%<br>1.3%<br>1.3%<br>1.3%<br>1.3%<br>1.3%<br>1.3%<br>1.3%<br>1.3%<br>1.3%<br>1.3%<br>1.3%<br>1.3%<br>1.3%<br>1.3%<br>1.3%<br>1.3%<br>1.3%<br>1.3%<br>1.3%<br>1.3%<br>1.3%<br>1.3%<br>1.3%<br>1.3%<br>1.3%<br>1.3%<br>1.3%<br>1.3%<br>1.3%<br>1.3%<br>1.3%<br>1.3%<br>1.3%<br>1.3%<br>1.3%<br>1.3%<br>1.3%<br>1.3%<br>1.3%<br>1.3%<br>1.3%<br>1.3%<br>1.3%<br>1.3%<br>1.3%<br>1.3%<br>1.3%<br>1.3%<br>1.3%<br>1.3%<br>1.3%<br>1.3%<br>1.3%<br>1.3%<br>1.3%<br>1.3%<br>1.3%<br>1.3%<br>1.3%<br>1.3%<br>1.3%<br>1.3%<br>1.3%<br>1.3%<br>1.3%<br>1.3%<br>1.3%<br>1.3%<br>1.3%<br>1.3%<br>1.3%<br>1.3%<br>1.3%<br>1.3%<br>1.3%<br>1.3%<br>1.3%<br>1.3%<br>1.3%<br>1.3%<br>1.3%<br>1.3%<br>1.3%<br>1.3%<br>1.3%<br>1.3%<br>1.3%<br>1.3%<br>1.3%<br>1.3%<br>1.3%<br>1.3%<br>1.3%<br>1.3%<br>1.3%<br>1.3%<br>1.3%<br>1.3%<br>1.3%<br>1.3%<br>1.3%<br>1.3%<br>1.3%<br>1.3%<br>1.3%<br>1.3%<br>1.3%<br>1.3%<br>1.3%<br>1.3%<br>1.3%<br>1.3%<br>1.3%<br>1.3%<br>1.3%<br>1.3%<br>1.3%<br>1.3%<br>1.3%<br>1.3%<br>1.3%<br>1.3%<br>1.3%<br>1.3%<br>1.3%<br>1.3%<br>1.3%<br>1.3%<br>1.3%<br>1.3%<br>1.3%<br>1.3%<br>1.3%<br>1.3%<br>1.3%<br>1.3%<br>1.3%<br>1.3%<br>1.3%<br>1.3%<br>1.3%<br>1.3%<br>1.3%<br>1.3%<br>1.3%<br>1.3%<br>1.3%<br>1.3%<br>1.3%<br>1.3%<br>1.3%<br>1.3%<br>1.3%<br>1.3%<br>1.3%<br>1.3%<br>1.3%<br>1.3%<br>1.3%<br>1.3%<br>1.3%<br>1.3%<br>1.3%<br>1.3%<br>1.3%<br>1.3%<br>1.3%<br>1.3%<br>1.3%<br>1.3%<br>1.3%<br>1.3%<br>1.3%<br>1.3%<br>1.3%<br>1.3%<br>1.3%<br>1.3%<br>1.3%<br>1.3%<br>1.3%<br>1.3%<br>1.3%<br>1.3%<br>1.3%<br>1.3%<br>1.3%<br>1.3%<br>1.3%<br>1.3%<br>1.3%<br>1.3%<br>1.3%<br>1.3%<br>1.3%<br>1.3%<br>1.3%<br>1.3%<br>1.3%<br>1.3%<br>1.3%<br>1.3%<br>1.3%<br>1.3%<br>1.3%<br>1.3%<br>1.3%<br>1.3%<br>1.3%<br>1.3%<br>1.3%<br>1.3%<br>1.3%<br>1.3%<br>1.3%<br>1.3%<br>1.3%<br>1.3%<br>1.3%<br>1.3%<br>1.3%<br>1.3%<br>1.3%<br>1.3%<br>1.3%<br>1.3%<br>1.3%<br>1.3%<br>1.3%<br>1.3%<br>1.3%<br>1.3%<br>1.3%<br>1.3%<br>1.3%<br>1.3%<br>1.3%<br>1.3%<br>1.3%<br>1.3%<br>1.3%<br>1.3%<br>1.3%<br>1.3%<br>1.3%<br>1.3%<br>1.3%<br>1.3%<br>1.3%<br>1.3% | 8,399<br>3,774<br>2,793<br>2,079<br>1,358<br>582<br>124<br>Number<br>11,345<br>15,255<br>78<br>2,392<br>28        | 11.8%<br>8.7%<br>6.5%<br>4.2%<br>1.8%<br>0.4%<br><b>2024</b><br>Percent<br>35.4%<br>47.6%<br>0.2%<br>7.5%<br>0.1%         | 4,127<br>2,973<br>2,090<br>1,428<br>691<br>182<br>Number<br>11,047<br>15,970<br>81<br>2,678<br>28        | 1<br>Pe<br>3<br>4      |
| 25 - 34 35 - 44 45 - 54 55 - 64 65 - 74 75 - 84 85+  Race and Ethnicity White Alone Black Alone American Indian Alone Asian Alone Pacific Islander Alone Some Other Race Alone | 3,039<br>2,751<br>1,799<br>659<br>314<br>130<br><b>Ce</b><br>Number<br>8,670<br>12,204<br>56<br>1,636<br>12<br>315 | 12.9% 11.7% 7.6% 2.8% 1.3% 0.6% nsus 2010 Percent 36.8% 51.8% 0.2% 6.9% 0.1% 1.3% | 7,573 3,373 2,720 2,058 1,298 417 90 Cer Number 11,625 14,395 75 2,152 29 820 | 24.5%<br>10.9%<br>8.8%<br>6.6%<br>4.2%<br>1.3%<br>0.3%<br>esus 2020<br>Percent<br>37.5%<br>46.5%<br>0.2%<br>6.9%<br>0.1%<br>2.6%                                                                                                                                                                                                                                                                                                                                                                                                                                                                                                                                                                                                                                                                                                                                                                                                                                                                                                                                                                                                                                                                                                                                                                                                                                                                                                                                                                                                                                                                                                                                                                                                                                                                                                                                                                                                                                                                                                                                                                                                                                                                                                                                                                                                                                                                                                                                                                                                                                                                                                                                                                                                                                                                                                       | 8,399<br>3,774<br>2,793<br>2,079<br>1,358<br>582<br>124<br>Number<br>11,345<br>15,255<br>78<br>2,392<br>28<br>881 | 11.8%<br>8.7%<br>6.5%<br>4.2%<br>1.8%<br>0.4%<br><b>2024</b><br>Percent<br>35.4%<br>47.6%<br>0.2%<br>7.5%<br>0.1%<br>2.7% | 4,127<br>2,973<br>2,090<br>1,428<br>691<br>182<br>Number<br>11,047<br>15,970<br>81<br>2,678<br>28<br>954 | 1<br>Pe<br>3<br>4      |
| 25 - 34 35 - 44 45 - 54 55 - 64 65 - 74 75 - 84 85+  Race and Ethnicity White Alone Black Alone American Indian Alone Asian Alone Pacific Islander Alone                       | 3,039 2,751 1,799 659 314 130 Cei Number 8,670 12,204 56 1,636 12                                                  | 12.9% 11.7% 7.6% 2.8% 1.3% 0.6% nsus 2010 Percent 36.8% 51.8% 0.2% 6.9% 0.1%      | 7,573 3,373 2,720 2,058 1,298 417 90 Cer Number 11,625 14,395 75 2,152 29     | 24.5%<br>10.9%<br>8.8%<br>6.6%<br>4.2%<br>1.3%<br>0.3%<br>1.3%<br>1.3%<br>1.3%<br>0.3%<br>1.3%<br>1.3%<br>1.3%<br>1.3%<br>1.3%<br>1.3%<br>1.3%<br>1.3%<br>1.3%<br>1.3%<br>1.3%<br>1.3%<br>1.3%<br>1.3%<br>1.3%<br>1.3%<br>1.3%<br>1.3%<br>1.3%<br>1.3%<br>1.3%<br>1.3%<br>1.3%<br>1.3%<br>1.3%<br>1.3%<br>1.3%<br>1.3%<br>1.3%<br>1.3%<br>1.3%<br>1.3%<br>1.3%<br>1.3%<br>1.3%<br>1.3%<br>1.3%<br>1.3%<br>1.3%<br>1.3%<br>1.3%<br>1.3%<br>1.3%<br>1.3%<br>1.3%<br>1.3%<br>1.3%<br>1.3%<br>1.3%<br>1.3%<br>1.3%<br>1.3%<br>1.3%<br>1.3%<br>1.3%<br>1.3%<br>1.3%<br>1.3%<br>1.3%<br>1.3%<br>1.3%<br>1.3%<br>1.3%<br>1.3%<br>1.3%<br>1.3%<br>1.3%<br>1.3%<br>1.3%<br>1.3%<br>1.3%<br>1.3%<br>1.3%<br>1.3%<br>1.3%<br>1.3%<br>1.3%<br>1.3%<br>1.3%<br>1.3%<br>1.3%<br>1.3%<br>1.3%<br>1.3%<br>1.3%<br>1.3%<br>1.3%<br>1.3%<br>1.3%<br>1.3%<br>1.3%<br>1.3%<br>1.3%<br>1.3%<br>1.3%<br>1.3%<br>1.3%<br>1.3%<br>1.3%<br>1.3%<br>1.3%<br>1.3%<br>1.3%<br>1.3%<br>1.3%<br>1.3%<br>1.3%<br>1.3%<br>1.3%<br>1.3%<br>1.3%<br>1.3%<br>1.3%<br>1.3%<br>1.3%<br>1.3%<br>1.3%<br>1.3%<br>1.3%<br>1.3%<br>1.3%<br>1.3%<br>1.3%<br>1.3%<br>1.3%<br>1.3%<br>1.3%<br>1.3%<br>1.3%<br>1.3%<br>1.3%<br>1.3%<br>1.3%<br>1.3%<br>1.3%<br>1.3%<br>1.3%<br>1.3%<br>1.3%<br>1.3%<br>1.3%<br>1.3%<br>1.3%<br>1.3%<br>1.3%<br>1.3%<br>1.3%<br>1.3%<br>1.3%<br>1.3%<br>1.3%<br>1.3%<br>1.3%<br>1.3%<br>1.3%<br>1.3%<br>1.3%<br>1.3%<br>1.3%<br>1.3%<br>1.3%<br>1.3%<br>1.3%<br>1.3%<br>1.3%<br>1.3%<br>1.3%<br>1.3%<br>1.3%<br>1.3%<br>1.3%<br>1.3%<br>1.3%<br>1.3%<br>1.3%<br>1.3%<br>1.3%<br>1.3%<br>1.3%<br>1.3%<br>1.3%<br>1.3%<br>1.3%<br>1.3%<br>1.3%<br>1.3%<br>1.3%<br>1.3%<br>1.3%<br>1.3%<br>1.3%<br>1.3%<br>1.3%<br>1.3%<br>1.3%<br>1.3%<br>1.3%<br>1.3%<br>1.3%<br>1.3%<br>1.3%<br>1.3%<br>1.3%<br>1.3%<br>1.3%<br>1.3%<br>1.3%<br>1.3%<br>1.3%<br>1.3%<br>1.3%<br>1.3%<br>1.3%<br>1.3%<br>1.3%<br>1.3%<br>1.3%<br>1.3%<br>1.3%<br>1.3%<br>1.3%<br>1.3%<br>1.3%<br>1.3%<br>1.3%<br>1.3%<br>1.3%<br>1.3%<br>1.3%<br>1.3%<br>1.3%<br>1.3%<br>1.3%<br>1.3%<br>1.3%<br>1.3%<br>1.3%<br>1.3%<br>1.3%<br>1.3%<br>1.3%<br>1.3%<br>1.3%<br>1.3%<br>1.3%<br>1.3%<br>1.3%<br>1.3%<br>1.3%<br>1.3%<br>1.3%<br>1.3%<br>1.3%<br>1.3%<br>1.3%<br>1.3%<br>1.3%<br>1.3%<br>1.3%<br>1.3%<br>1.3%<br>1.3%<br>1.3%<br>1.3%<br>1.3%<br>1.3%<br>1.3%<br>1.3%<br>1.3%<br>1.3%<br>1.3%<br>1.3%<br>1.3%<br>1.3%<br>1.3%<br>1.3%<br>1.3%<br>1.3%<br>1.3%<br>1.3%<br>1.3%<br>1.3%<br>1.3%<br>1.3%<br>1.3%<br>1.3%<br>1.3%<br>1.3%<br>1.3%<br>1.3%<br>1.3%<br>1.3%<br>1.3%<br>1.3%<br>1.3%<br>1.3%<br>1.3%<br>1.3%<br>1.3%<br>1.3%<br>1.3%<br>1.3%<br>1.3%<br>1.3%<br>1.3%<br>1.3%<br>1.3%<br>1.3%<br>1.3%<br>1.3%<br>1.3%<br>1.3%<br>1.3%<br>1.3%<br>1.3%<br>1.3%<br>1.3%<br>1.3%<br>1.3%<br>1.3%<br>1.3%<br>1.3%<br>1.3%<br>1.3%<br>1.3%<br>1.3%<br>1.3%<br>1.3%<br>1.3%<br>1.3% | 8,399<br>3,774<br>2,793<br>2,079<br>1,358<br>582<br>124<br>Number<br>11,345<br>15,255<br>78<br>2,392<br>28        | 11.8%<br>8.7%<br>6.5%<br>4.2%<br>1.8%<br>0.4%<br><b>2024</b><br>Percent<br>35.4%<br>47.6%<br>0.2%<br>7.5%<br>0.1%         | 4,127<br>2,973<br>2,090<br>1,428<br>691<br>182<br>Number<br>11,047<br>15,970<br>81<br>2,678<br>28        | Pε<br>3                |