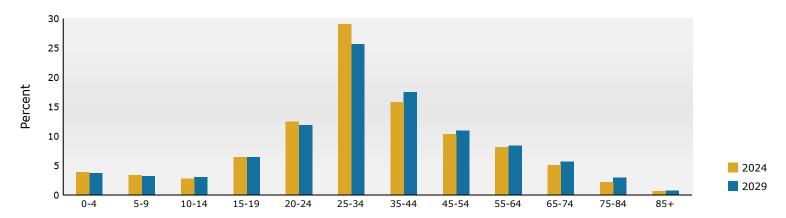

218 Peachtree Street 4 218 Peachtree Street Ring: 1 mile radius Prepared by Esri

Latitude: 33.75992 Longitude: -84.38806

| Summary                                                                                                                                                                        |                                                                                                                    | Census 20                                                                         | 10                                                                            | Census 202                                                                                                                                                                                                                                                                                                                                                                                                                                                                                                                                                                                                                                                                                                                                                                                                                                                                                                                                                                                                                                                                                                                                                                                                                                                                                                                                                                                                                                                                                                                                                                                                                                                                                                                                                                                                                                                                                                                                                                                                                                                                                                                                                                                                                                                                                                                                                                                                                                                                                                                                                                                                                                                                                                                                                                                                                             | 0                                                                                                                 | 2024                                                                                                                      |                                                                                                          |                        |
|--------------------------------------------------------------------------------------------------------------------------------------------------------------------------------|--------------------------------------------------------------------------------------------------------------------|-----------------------------------------------------------------------------------|-------------------------------------------------------------------------------|----------------------------------------------------------------------------------------------------------------------------------------------------------------------------------------------------------------------------------------------------------------------------------------------------------------------------------------------------------------------------------------------------------------------------------------------------------------------------------------------------------------------------------------------------------------------------------------------------------------------------------------------------------------------------------------------------------------------------------------------------------------------------------------------------------------------------------------------------------------------------------------------------------------------------------------------------------------------------------------------------------------------------------------------------------------------------------------------------------------------------------------------------------------------------------------------------------------------------------------------------------------------------------------------------------------------------------------------------------------------------------------------------------------------------------------------------------------------------------------------------------------------------------------------------------------------------------------------------------------------------------------------------------------------------------------------------------------------------------------------------------------------------------------------------------------------------------------------------------------------------------------------------------------------------------------------------------------------------------------------------------------------------------------------------------------------------------------------------------------------------------------------------------------------------------------------------------------------------------------------------------------------------------------------------------------------------------------------------------------------------------------------------------------------------------------------------------------------------------------------------------------------------------------------------------------------------------------------------------------------------------------------------------------------------------------------------------------------------------------------------------------------------------------------------------------------------------------|-------------------------------------------------------------------------------------------------------------------|---------------------------------------------------------------------------------------------------------------------------|----------------------------------------------------------------------------------------------------------|------------------------|
| Population                                                                                                                                                                     |                                                                                                                    | 23,5                                                                              |                                                                               | 30,96                                                                                                                                                                                                                                                                                                                                                                                                                                                                                                                                                                                                                                                                                                                                                                                                                                                                                                                                                                                                                                                                                                                                                                                                                                                                                                                                                                                                                                                                                                                                                                                                                                                                                                                                                                                                                                                                                                                                                                                                                                                                                                                                                                                                                                                                                                                                                                                                                                                                                                                                                                                                                                                                                                                                                                                                                                  | 8                                                                                                                 | 32,037                                                                                                                    |                                                                                                          | 32                     |
| Households                                                                                                                                                                     |                                                                                                                    | 9,1                                                                               | .57                                                                           | 12,19                                                                                                                                                                                                                                                                                                                                                                                                                                                                                                                                                                                                                                                                                                                                                                                                                                                                                                                                                                                                                                                                                                                                                                                                                                                                                                                                                                                                                                                                                                                                                                                                                                                                                                                                                                                                                                                                                                                                                                                                                                                                                                                                                                                                                                                                                                                                                                                                                                                                                                                                                                                                                                                                                                                                                                                                                                  | 7                                                                                                                 | 13,407                                                                                                                    |                                                                                                          | 14                     |
| Families                                                                                                                                                                       |                                                                                                                    | 1,9                                                                               | 53                                                                            | 2,76                                                                                                                                                                                                                                                                                                                                                                                                                                                                                                                                                                                                                                                                                                                                                                                                                                                                                                                                                                                                                                                                                                                                                                                                                                                                                                                                                                                                                                                                                                                                                                                                                                                                                                                                                                                                                                                                                                                                                                                                                                                                                                                                                                                                                                                                                                                                                                                                                                                                                                                                                                                                                                                                                                                                                                                                                                   | 2                                                                                                                 | 2,915                                                                                                                     |                                                                                                          | :                      |
| Average Household Size                                                                                                                                                         |                                                                                                                    | 1.                                                                                | 55                                                                            | 1.5                                                                                                                                                                                                                                                                                                                                                                                                                                                                                                                                                                                                                                                                                                                                                                                                                                                                                                                                                                                                                                                                                                                                                                                                                                                                                                                                                                                                                                                                                                                                                                                                                                                                                                                                                                                                                                                                                                                                                                                                                                                                                                                                                                                                                                                                                                                                                                                                                                                                                                                                                                                                                                                                                                                                                                                                                                    | 7                                                                                                                 | 1.55                                                                                                                      |                                                                                                          |                        |
| Owner Occupied Housing Units                                                                                                                                                   |                                                                                                                    | 2,5                                                                               | 57                                                                            | 3,04                                                                                                                                                                                                                                                                                                                                                                                                                                                                                                                                                                                                                                                                                                                                                                                                                                                                                                                                                                                                                                                                                                                                                                                                                                                                                                                                                                                                                                                                                                                                                                                                                                                                                                                                                                                                                                                                                                                                                                                                                                                                                                                                                                                                                                                                                                                                                                                                                                                                                                                                                                                                                                                                                                                                                                                                                                   | 3                                                                                                                 | 3,455                                                                                                                     |                                                                                                          | :                      |
| Renter Occupied Housing Units                                                                                                                                                  |                                                                                                                    | 6,6                                                                               | 01                                                                            | 9,15                                                                                                                                                                                                                                                                                                                                                                                                                                                                                                                                                                                                                                                                                                                                                                                                                                                                                                                                                                                                                                                                                                                                                                                                                                                                                                                                                                                                                                                                                                                                                                                                                                                                                                                                                                                                                                                                                                                                                                                                                                                                                                                                                                                                                                                                                                                                                                                                                                                                                                                                                                                                                                                                                                                                                                                                                                   | 4                                                                                                                 | 9,952                                                                                                                     |                                                                                                          | 1                      |
| Median Age                                                                                                                                                                     |                                                                                                                    | 2                                                                                 | 7.9                                                                           | 27.                                                                                                                                                                                                                                                                                                                                                                                                                                                                                                                                                                                                                                                                                                                                                                                                                                                                                                                                                                                                                                                                                                                                                                                                                                                                                                                                                                                                                                                                                                                                                                                                                                                                                                                                                                                                                                                                                                                                                                                                                                                                                                                                                                                                                                                                                                                                                                                                                                                                                                                                                                                                                                                                                                                                                                                                                                    | 4                                                                                                                 | 28.3                                                                                                                      |                                                                                                          |                        |
| Trends: 2024-2029 Annual Rat                                                                                                                                                   | :e                                                                                                                 |                                                                                   | Area                                                                          |                                                                                                                                                                                                                                                                                                                                                                                                                                                                                                                                                                                                                                                                                                                                                                                                                                                                                                                                                                                                                                                                                                                                                                                                                                                                                                                                                                                                                                                                                                                                                                                                                                                                                                                                                                                                                                                                                                                                                                                                                                                                                                                                                                                                                                                                                                                                                                                                                                                                                                                                                                                                                                                                                                                                                                                                                                        |                                                                                                                   | State                                                                                                                     |                                                                                                          | Nat                    |
| Population                                                                                                                                                                     |                                                                                                                    |                                                                                   | 0.57%                                                                         |                                                                                                                                                                                                                                                                                                                                                                                                                                                                                                                                                                                                                                                                                                                                                                                                                                                                                                                                                                                                                                                                                                                                                                                                                                                                                                                                                                                                                                                                                                                                                                                                                                                                                                                                                                                                                                                                                                                                                                                                                                                                                                                                                                                                                                                                                                                                                                                                                                                                                                                                                                                                                                                                                                                                                                                                                                        |                                                                                                                   | 0.61%                                                                                                                     |                                                                                                          | C                      |
| Households                                                                                                                                                                     |                                                                                                                    |                                                                                   | 1.31%                                                                         |                                                                                                                                                                                                                                                                                                                                                                                                                                                                                                                                                                                                                                                                                                                                                                                                                                                                                                                                                                                                                                                                                                                                                                                                                                                                                                                                                                                                                                                                                                                                                                                                                                                                                                                                                                                                                                                                                                                                                                                                                                                                                                                                                                                                                                                                                                                                                                                                                                                                                                                                                                                                                                                                                                                                                                                                                                        |                                                                                                                   | 0.86%                                                                                                                     |                                                                                                          | C                      |
| Families                                                                                                                                                                       |                                                                                                                    |                                                                                   | 1.11%                                                                         |                                                                                                                                                                                                                                                                                                                                                                                                                                                                                                                                                                                                                                                                                                                                                                                                                                                                                                                                                                                                                                                                                                                                                                                                                                                                                                                                                                                                                                                                                                                                                                                                                                                                                                                                                                                                                                                                                                                                                                                                                                                                                                                                                                                                                                                                                                                                                                                                                                                                                                                                                                                                                                                                                                                                                                                                                                        |                                                                                                                   | 0.75%                                                                                                                     |                                                                                                          | C                      |
| Owner HHs                                                                                                                                                                      |                                                                                                                    |                                                                                   | 1.32%                                                                         |                                                                                                                                                                                                                                                                                                                                                                                                                                                                                                                                                                                                                                                                                                                                                                                                                                                                                                                                                                                                                                                                                                                                                                                                                                                                                                                                                                                                                                                                                                                                                                                                                                                                                                                                                                                                                                                                                                                                                                                                                                                                                                                                                                                                                                                                                                                                                                                                                                                                                                                                                                                                                                                                                                                                                                                                                                        |                                                                                                                   | 1.32%                                                                                                                     |                                                                                                          | C                      |
| Median Household Income                                                                                                                                                        |                                                                                                                    |                                                                                   | 4.17%                                                                         |                                                                                                                                                                                                                                                                                                                                                                                                                                                                                                                                                                                                                                                                                                                                                                                                                                                                                                                                                                                                                                                                                                                                                                                                                                                                                                                                                                                                                                                                                                                                                                                                                                                                                                                                                                                                                                                                                                                                                                                                                                                                                                                                                                                                                                                                                                                                                                                                                                                                                                                                                                                                                                                                                                                                                                                                                                        |                                                                                                                   | 3.20%                                                                                                                     |                                                                                                          | 2                      |
|                                                                                                                                                                                |                                                                                                                    |                                                                                   |                                                                               |                                                                                                                                                                                                                                                                                                                                                                                                                                                                                                                                                                                                                                                                                                                                                                                                                                                                                                                                                                                                                                                                                                                                                                                                                                                                                                                                                                                                                                                                                                                                                                                                                                                                                                                                                                                                                                                                                                                                                                                                                                                                                                                                                                                                                                                                                                                                                                                                                                                                                                                                                                                                                                                                                                                                                                                                                                        |                                                                                                                   | 2024                                                                                                                      |                                                                                                          |                        |
| Households by Income                                                                                                                                                           |                                                                                                                    |                                                                                   |                                                                               | Nur                                                                                                                                                                                                                                                                                                                                                                                                                                                                                                                                                                                                                                                                                                                                                                                                                                                                                                                                                                                                                                                                                                                                                                                                                                                                                                                                                                                                                                                                                                                                                                                                                                                                                                                                                                                                                                                                                                                                                                                                                                                                                                                                                                                                                                                                                                                                                                                                                                                                                                                                                                                                                                                                                                                                                                                                                                    | nber                                                                                                              | Percent                                                                                                                   | Number                                                                                                   | Pe                     |
| <\$15,000                                                                                                                                                                      |                                                                                                                    |                                                                                   |                                                                               | 2                                                                                                                                                                                                                                                                                                                                                                                                                                                                                                                                                                                                                                                                                                                                                                                                                                                                                                                                                                                                                                                                                                                                                                                                                                                                                                                                                                                                                                                                                                                                                                                                                                                                                                                                                                                                                                                                                                                                                                                                                                                                                                                                                                                                                                                                                                                                                                                                                                                                                                                                                                                                                                                                                                                                                                                                                                      |                                                                                                                   | 16.3%                                                                                                                     | 1,921                                                                                                    | 1                      |
| \$15,000 - \$24,999                                                                                                                                                            |                                                                                                                    |                                                                                   |                                                                               |                                                                                                                                                                                                                                                                                                                                                                                                                                                                                                                                                                                                                                                                                                                                                                                                                                                                                                                                                                                                                                                                                                                                                                                                                                                                                                                                                                                                                                                                                                                                                                                                                                                                                                                                                                                                                                                                                                                                                                                                                                                                                                                                                                                                                                                                                                                                                                                                                                                                                                                                                                                                                                                                                                                                                                                                                                        | 698                                                                                                               | 5.2%                                                                                                                      | 547                                                                                                      |                        |
| \$25,000 - \$34,999                                                                                                                                                            |                                                                                                                    |                                                                                   |                                                                               |                                                                                                                                                                                                                                                                                                                                                                                                                                                                                                                                                                                                                                                                                                                                                                                                                                                                                                                                                                                                                                                                                                                                                                                                                                                                                                                                                                                                                                                                                                                                                                                                                                                                                                                                                                                                                                                                                                                                                                                                                                                                                                                                                                                                                                                                                                                                                                                                                                                                                                                                                                                                                                                                                                                                                                                                                                        | 667                                                                                                               | 5.0%                                                                                                                      | 561                                                                                                      |                        |
| \$35,000 - \$49,999                                                                                                                                                            |                                                                                                                    |                                                                                   |                                                                               | 1                                                                                                                                                                                                                                                                                                                                                                                                                                                                                                                                                                                                                                                                                                                                                                                                                                                                                                                                                                                                                                                                                                                                                                                                                                                                                                                                                                                                                                                                                                                                                                                                                                                                                                                                                                                                                                                                                                                                                                                                                                                                                                                                                                                                                                                                                                                                                                                                                                                                                                                                                                                                                                                                                                                                                                                                                                      | ,127                                                                                                              | 8.4%                                                                                                                      | 892                                                                                                      |                        |
| \$50,000 - \$74,999                                                                                                                                                            |                                                                                                                    |                                                                                   |                                                                               |                                                                                                                                                                                                                                                                                                                                                                                                                                                                                                                                                                                                                                                                                                                                                                                                                                                                                                                                                                                                                                                                                                                                                                                                                                                                                                                                                                                                                                                                                                                                                                                                                                                                                                                                                                                                                                                                                                                                                                                                                                                                                                                                                                                                                                                                                                                                                                                                                                                                                                                                                                                                                                                                                                                                                                                                                                        | ,379                                                                                                              | 17.7%                                                                                                                     | 2,267                                                                                                    | 1                      |
| \$75,000 - \$99,999                                                                                                                                                            |                                                                                                                    |                                                                                   |                                                                               |                                                                                                                                                                                                                                                                                                                                                                                                                                                                                                                                                                                                                                                                                                                                                                                                                                                                                                                                                                                                                                                                                                                                                                                                                                                                                                                                                                                                                                                                                                                                                                                                                                                                                                                                                                                                                                                                                                                                                                                                                                                                                                                                                                                                                                                                                                                                                                                                                                                                                                                                                                                                                                                                                                                                                                                                                                        | ,724                                                                                                              | 12.9%                                                                                                                     | 1,910                                                                                                    | 1                      |
| \$100,000 - \$149,999                                                                                                                                                          |                                                                                                                    |                                                                                   |                                                                               |                                                                                                                                                                                                                                                                                                                                                                                                                                                                                                                                                                                                                                                                                                                                                                                                                                                                                                                                                                                                                                                                                                                                                                                                                                                                                                                                                                                                                                                                                                                                                                                                                                                                                                                                                                                                                                                                                                                                                                                                                                                                                                                                                                                                                                                                                                                                                                                                                                                                                                                                                                                                                                                                                                                                                                                                                                        | ,500                                                                                                              | 18.6%                                                                                                                     | 3,251                                                                                                    | 2                      |
| \$150,000 - \$199,999                                                                                                                                                          |                                                                                                                    |                                                                                   |                                                                               |                                                                                                                                                                                                                                                                                                                                                                                                                                                                                                                                                                                                                                                                                                                                                                                                                                                                                                                                                                                                                                                                                                                                                                                                                                                                                                                                                                                                                                                                                                                                                                                                                                                                                                                                                                                                                                                                                                                                                                                                                                                                                                                                                                                                                                                                                                                                                                                                                                                                                                                                                                                                                                                                                                                                                                                                                                        | ,023                                                                                                              | 7.6%                                                                                                                      | 1,491                                                                                                    | 1                      |
| \$200,000+                                                                                                                                                                     |                                                                                                                    |                                                                                   |                                                                               |                                                                                                                                                                                                                                                                                                                                                                                                                                                                                                                                                                                                                                                                                                                                                                                                                                                                                                                                                                                                                                                                                                                                                                                                                                                                                                                                                                                                                                                                                                                                                                                                                                                                                                                                                                                                                                                                                                                                                                                                                                                                                                                                                                                                                                                                                                                                                                                                                                                                                                                                                                                                                                                                                                                                                                                                                                        | ,107                                                                                                              | 8.3%                                                                                                                      | 1,472                                                                                                    | 1                      |
| <del>+</del> 200/000.                                                                                                                                                          |                                                                                                                    |                                                                                   |                                                                               | _                                                                                                                                                                                                                                                                                                                                                                                                                                                                                                                                                                                                                                                                                                                                                                                                                                                                                                                                                                                                                                                                                                                                                                                                                                                                                                                                                                                                                                                                                                                                                                                                                                                                                                                                                                                                                                                                                                                                                                                                                                                                                                                                                                                                                                                                                                                                                                                                                                                                                                                                                                                                                                                                                                                                                                                                                                      | , 20,                                                                                                             | 0.0 / 0                                                                                                                   | -, ., -                                                                                                  | -                      |
| Median Household Income                                                                                                                                                        |                                                                                                                    |                                                                                   |                                                                               | \$70                                                                                                                                                                                                                                                                                                                                                                                                                                                                                                                                                                                                                                                                                                                                                                                                                                                                                                                                                                                                                                                                                                                                                                                                                                                                                                                                                                                                                                                                                                                                                                                                                                                                                                                                                                                                                                                                                                                                                                                                                                                                                                                                                                                                                                                                                                                                                                                                                                                                                                                                                                                                                                                                                                                                                                                                                                   | ,057                                                                                                              |                                                                                                                           | \$85,942                                                                                                 |                        |
| Average Household Income                                                                                                                                                       |                                                                                                                    |                                                                                   |                                                                               |                                                                                                                                                                                                                                                                                                                                                                                                                                                                                                                                                                                                                                                                                                                                                                                                                                                                                                                                                                                                                                                                                                                                                                                                                                                                                                                                                                                                                                                                                                                                                                                                                                                                                                                                                                                                                                                                                                                                                                                                                                                                                                                                                                                                                                                                                                                                                                                                                                                                                                                                                                                                                                                                                                                                                                                                                                        | ,103                                                                                                              |                                                                                                                           | \$115,013                                                                                                |                        |
| Per Capita Income                                                                                                                                                              |                                                                                                                    |                                                                                   |                                                                               |                                                                                                                                                                                                                                                                                                                                                                                                                                                                                                                                                                                                                                                                                                                                                                                                                                                                                                                                                                                                                                                                                                                                                                                                                                                                                                                                                                                                                                                                                                                                                                                                                                                                                                                                                                                                                                                                                                                                                                                                                                                                                                                                                                                                                                                                                                                                                                                                                                                                                                                                                                                                                                                                                                                                                                                                                                        | ,400                                                                                                              |                                                                                                                           | \$53,348                                                                                                 |                        |
|                                                                                                                                                                                | Cei                                                                                                                | nsus 2010                                                                         | Cen                                                                           | sus 2020                                                                                                                                                                                                                                                                                                                                                                                                                                                                                                                                                                                                                                                                                                                                                                                                                                                                                                                                                                                                                                                                                                                                                                                                                                                                                                                                                                                                                                                                                                                                                                                                                                                                                                                                                                                                                                                                                                                                                                                                                                                                                                                                                                                                                                                                                                                                                                                                                                                                                                                                                                                                                                                                                                                                                                                                                               |                                                                                                                   | 2024                                                                                                                      | . ,                                                                                                      |                        |
| Population by Age                                                                                                                                                              | Number                                                                                                             | Percent                                                                           | Number                                                                        | Percent                                                                                                                                                                                                                                                                                                                                                                                                                                                                                                                                                                                                                                                                                                                                                                                                                                                                                                                                                                                                                                                                                                                                                                                                                                                                                                                                                                                                                                                                                                                                                                                                                                                                                                                                                                                                                                                                                                                                                                                                                                                                                                                                                                                                                                                                                                                                                                                                                                                                                                                                                                                                                                                                                                                                                                                                                                | Number                                                                                                            | Percent                                                                                                                   | Number                                                                                                   | Pe                     |
| 0 - 4                                                                                                                                                                          | 566                                                                                                                | 2.4%                                                                              | 685                                                                           | 2.2%                                                                                                                                                                                                                                                                                                                                                                                                                                                                                                                                                                                                                                                                                                                                                                                                                                                                                                                                                                                                                                                                                                                                                                                                                                                                                                                                                                                                                                                                                                                                                                                                                                                                                                                                                                                                                                                                                                                                                                                                                                                                                                                                                                                                                                                                                                                                                                                                                                                                                                                                                                                                                                                                                                                                                                                                                                   | 716                                                                                                               | 2.2%                                                                                                                      | 724                                                                                                      |                        |
| 5 - 9                                                                                                                                                                          | 382                                                                                                                | 1.6%                                                                              | 500                                                                           | 1.6%                                                                                                                                                                                                                                                                                                                                                                                                                                                                                                                                                                                                                                                                                                                                                                                                                                                                                                                                                                                                                                                                                                                                                                                                                                                                                                                                                                                                                                                                                                                                                                                                                                                                                                                                                                                                                                                                                                                                                                                                                                                                                                                                                                                                                                                                                                                                                                                                                                                                                                                                                                                                                                                                                                                                                                                                                                   | 508                                                                                                               | 1.6%                                                                                                                      | 509                                                                                                      |                        |
| 10 - 14                                                                                                                                                                        | 363                                                                                                                | 1.5%                                                                              | 421                                                                           | 1.4%                                                                                                                                                                                                                                                                                                                                                                                                                                                                                                                                                                                                                                                                                                                                                                                                                                                                                                                                                                                                                                                                                                                                                                                                                                                                                                                                                                                                                                                                                                                                                                                                                                                                                                                                                                                                                                                                                                                                                                                                                                                                                                                                                                                                                                                                                                                                                                                                                                                                                                                                                                                                                                                                                                                                                                                                                                   | 407                                                                                                               | 1.3%                                                                                                                      | 416                                                                                                      |                        |
| 15 - 19                                                                                                                                                                        | 3,477                                                                                                              | 14.8%                                                                             | 4,467                                                                         | 14.4%                                                                                                                                                                                                                                                                                                                                                                                                                                                                                                                                                                                                                                                                                                                                                                                                                                                                                                                                                                                                                                                                                                                                                                                                                                                                                                                                                                                                                                                                                                                                                                                                                                                                                                                                                                                                                                                                                                                                                                                                                                                                                                                                                                                                                                                                                                                                                                                                                                                                                                                                                                                                                                                                                                                                                                                                                                  | 4,308                                                                                                             | 13.4%                                                                                                                     | 4,316                                                                                                    | 1                      |
| 20 - 24                                                                                                                                                                        | 5,466                                                                                                              | 23.2%                                                                             | 7,365                                                                         | 23.8%                                                                                                                                                                                                                                                                                                                                                                                                                                                                                                                                                                                                                                                                                                                                                                                                                                                                                                                                                                                                                                                                                                                                                                                                                                                                                                                                                                                                                                                                                                                                                                                                                                                                                                                                                                                                                                                                                                                                                                                                                                                                                                                                                                                                                                                                                                                                                                                                                                                                                                                                                                                                                                                                                                                                                                                                                                  | 6,991                                                                                                             | 21.8%                                                                                                                     | 6,958                                                                                                    | 2                      |
|                                                                                                                                                                                | -,                                                                                                                 |                                                                                   |                                                                               |                                                                                                                                                                                                                                                                                                                                                                                                                                                                                                                                                                                                                                                                                                                                                                                                                                                                                                                                                                                                                                                                                                                                                                                                                                                                                                                                                                                                                                                                                                                                                                                                                                                                                                                                                                                                                                                                                                                                                                                                                                                                                                                                                                                                                                                                                                                                                                                                                                                                                                                                                                                                                                                                                                                                                                                                                                        |                                                                                                                   |                                                                                                                           | -,                                                                                                       |                        |
|                                                                                                                                                                                | 4.608                                                                                                              | 19.6%                                                                             |                                                                               |                                                                                                                                                                                                                                                                                                                                                                                                                                                                                                                                                                                                                                                                                                                                                                                                                                                                                                                                                                                                                                                                                                                                                                                                                                                                                                                                                                                                                                                                                                                                                                                                                                                                                                                                                                                                                                                                                                                                                                                                                                                                                                                                                                                                                                                                                                                                                                                                                                                                                                                                                                                                                                                                                                                                                                                                                                        |                                                                                                                   | 26.2%                                                                                                                     | 8.547                                                                                                    | 2                      |
| 25 - 34<br>35 - 44                                                                                                                                                             | 4,608<br>3,039                                                                                                     | 19.6%<br>12.9%                                                                    | 7,573                                                                         | 24.5%                                                                                                                                                                                                                                                                                                                                                                                                                                                                                                                                                                                                                                                                                                                                                                                                                                                                                                                                                                                                                                                                                                                                                                                                                                                                                                                                                                                                                                                                                                                                                                                                                                                                                                                                                                                                                                                                                                                                                                                                                                                                                                                                                                                                                                                                                                                                                                                                                                                                                                                                                                                                                                                                                                                                                                                                                                  | 8,399                                                                                                             | 26.2%<br>11.8%                                                                                                            | 8,547<br>4,127                                                                                           |                        |
| 25 - 34<br>35 - 44                                                                                                                                                             | 3,039                                                                                                              | 12.9%                                                                             | 7,573<br>3,373                                                                | 24.5%<br>10.9%                                                                                                                                                                                                                                                                                                                                                                                                                                                                                                                                                                                                                                                                                                                                                                                                                                                                                                                                                                                                                                                                                                                                                                                                                                                                                                                                                                                                                                                                                                                                                                                                                                                                                                                                                                                                                                                                                                                                                                                                                                                                                                                                                                                                                                                                                                                                                                                                                                                                                                                                                                                                                                                                                                                                                                                                                         | 8,399<br>3,774                                                                                                    | 11.8%                                                                                                                     | 4,127                                                                                                    | 1                      |
| 25 - 34<br>35 - 44<br>45 - 54                                                                                                                                                  | 3,039<br>2,751                                                                                                     | 12.9%<br>11.7%                                                                    | 7,573<br>3,373<br>2,720                                                       | 24.5%<br>10.9%<br>8.8%                                                                                                                                                                                                                                                                                                                                                                                                                                                                                                                                                                                                                                                                                                                                                                                                                                                                                                                                                                                                                                                                                                                                                                                                                                                                                                                                                                                                                                                                                                                                                                                                                                                                                                                                                                                                                                                                                                                                                                                                                                                                                                                                                                                                                                                                                                                                                                                                                                                                                                                                                                                                                                                                                                                                                                                                                 | 8,399<br>3,774<br>2,793                                                                                           | 11.8%<br>8.7%                                                                                                             | 4,127<br>2,973                                                                                           | 1                      |
| 25 - 34<br>35 - 44<br>45 - 54<br>55 - 64                                                                                                                                       | 3,039<br>2,751<br>1,799                                                                                            | 12.9%<br>11.7%<br>7.6%                                                            | 7,573<br>3,373<br>2,720<br>2,058                                              | 24.5%<br>10.9%<br>8.8%<br>6.6%                                                                                                                                                                                                                                                                                                                                                                                                                                                                                                                                                                                                                                                                                                                                                                                                                                                                                                                                                                                                                                                                                                                                                                                                                                                                                                                                                                                                                                                                                                                                                                                                                                                                                                                                                                                                                                                                                                                                                                                                                                                                                                                                                                                                                                                                                                                                                                                                                                                                                                                                                                                                                                                                                                                                                                                                         | 8,399<br>3,774<br>2,793<br>2,079                                                                                  | 11.8%<br>8.7%<br>6.5%                                                                                                     | 4,127<br>2,973<br>2,090                                                                                  | 1                      |
| 25 - 34<br>35 - 44<br>45 - 54<br>55 - 64<br>65 - 74                                                                                                                            | 3,039<br>2,751<br>1,799<br>659                                                                                     | 12.9%<br>11.7%<br>7.6%<br>2.8%                                                    | 7,573<br>3,373<br>2,720<br>2,058<br>1,298                                     | 24.5%<br>10.9%<br>8.8%<br>6.6%<br>4.2%                                                                                                                                                                                                                                                                                                                                                                                                                                                                                                                                                                                                                                                                                                                                                                                                                                                                                                                                                                                                                                                                                                                                                                                                                                                                                                                                                                                                                                                                                                                                                                                                                                                                                                                                                                                                                                                                                                                                                                                                                                                                                                                                                                                                                                                                                                                                                                                                                                                                                                                                                                                                                                                                                                                                                                                                 | 8,399<br>3,774<br>2,793<br>2,079<br>1,358                                                                         | 11.8%<br>8.7%<br>6.5%<br>4.2%                                                                                             | 4,127<br>2,973<br>2,090<br>1,428                                                                         | 1                      |
| 25 - 34<br>35 - 44<br>45 - 54<br>55 - 64<br>65 - 74<br>75 - 84                                                                                                                 | 3,039<br>2,751<br>1,799<br>659<br>314                                                                              | 12.9%<br>11.7%<br>7.6%<br>2.8%<br>1.3%                                            | 7,573<br>3,373<br>2,720<br>2,058<br>1,298<br>417                              | 24.5%<br>10.9%<br>8.8%<br>6.6%<br>4.2%<br>1.3%                                                                                                                                                                                                                                                                                                                                                                                                                                                                                                                                                                                                                                                                                                                                                                                                                                                                                                                                                                                                                                                                                                                                                                                                                                                                                                                                                                                                                                                                                                                                                                                                                                                                                                                                                                                                                                                                                                                                                                                                                                                                                                                                                                                                                                                                                                                                                                                                                                                                                                                                                                                                                                                                                                                                                                                         | 8,399<br>3,774<br>2,793<br>2,079<br>1,358<br>582                                                                  | 11.8%<br>8.7%<br>6.5%<br>4.2%<br>1.8%                                                                                     | 4,127<br>2,973<br>2,090<br>1,428<br>691                                                                  | 1                      |
| 25 - 34<br>35 - 44<br>45 - 54<br>55 - 64<br>65 - 74                                                                                                                            | 3,039<br>2,751<br>1,799<br>659<br>314<br>130                                                                       | 12.9%<br>11.7%<br>7.6%<br>2.8%<br>1.3%<br>0.6%                                    | 7,573 3,373 2,720 2,058 1,298 417 90                                          | 24.5%<br>10.9%<br>8.8%<br>6.6%<br>4.2%<br>1.3%<br>0.3%                                                                                                                                                                                                                                                                                                                                                                                                                                                                                                                                                                                                                                                                                                                                                                                                                                                                                                                                                                                                                                                                                                                                                                                                                                                                                                                                                                                                                                                                                                                                                                                                                                                                                                                                                                                                                                                                                                                                                                                                                                                                                                                                                                                                                                                                                                                                                                                                                                                                                                                                                                                                                                                                                                                                                                                 | 8,399<br>3,774<br>2,793<br>2,079<br>1,358                                                                         | 11.8%<br>8.7%<br>6.5%<br>4.2%<br>1.8%<br>0.4%                                                                             | 4,127<br>2,973<br>2,090<br>1,428                                                                         | 1                      |
| 25 - 34<br>35 - 44<br>45 - 54<br>55 - 64<br>65 - 74<br>75 - 84<br>85+                                                                                                          | 3,039<br>2,751<br>1,799<br>659<br>314<br>130                                                                       | 12.9%<br>11.7%<br>7.6%<br>2.8%<br>1.3%<br>0.6%                                    | 7,573 3,373 2,720 2,058 1,298 417 90 Cer                                      | 24.5%<br>10.9%<br>8.8%<br>6.6%<br>4.2%<br>1.3%<br>0.3%                                                                                                                                                                                                                                                                                                                                                                                                                                                                                                                                                                                                                                                                                                                                                                                                                                                                                                                                                                                                                                                                                                                                                                                                                                                                                                                                                                                                                                                                                                                                                                                                                                                                                                                                                                                                                                                                                                                                                                                                                                                                                                                                                                                                                                                                                                                                                                                                                                                                                                                                                                                                                                                                                                                                                                                 | 8,399<br>3,774<br>2,793<br>2,079<br>1,358<br>582<br>124                                                           | 11.8%<br>8.7%<br>6.5%<br>4.2%<br>1.8%<br>0.4%                                                                             | 4,127<br>2,973<br>2,090<br>1,428<br>691<br>182                                                           | 1                      |
| 25 - 34<br>35 - 44<br>45 - 54<br>55 - 64<br>65 - 74<br>75 - 84<br>85+                                                                                                          | 3,039<br>2,751<br>1,799<br>659<br>314<br>130<br><b>Ce</b> l                                                        | 12.9%<br>11.7%<br>7.6%<br>2.8%<br>1.3%<br>0.6%<br>nsus 2010<br>Percent            | 7,573 3,373 2,720 2,058 1,298 417 90 Cer Number                               | 24.5%<br>10.9%<br>8.8%<br>6.6%<br>4.2%<br>1.3%<br>0.3%<br>esus 2020<br>Percent                                                                                                                                                                                                                                                                                                                                                                                                                                                                                                                                                                                                                                                                                                                                                                                                                                                                                                                                                                                                                                                                                                                                                                                                                                                                                                                                                                                                                                                                                                                                                                                                                                                                                                                                                                                                                                                                                                                                                                                                                                                                                                                                                                                                                                                                                                                                                                                                                                                                                                                                                                                                                                                                                                                                                         | 8,399<br>3,774<br>2,793<br>2,079<br>1,358<br>582<br>124<br>Number                                                 | 11.8%<br>8.7%<br>6.5%<br>4.2%<br>1.8%<br>0.4%<br><b>2024</b><br>Percent                                                   | 4,127<br>2,973<br>2,090<br>1,428<br>691<br>182                                                           | 1<br>P€                |
| 25 - 34<br>35 - 44<br>45 - 54<br>55 - 64<br>65 - 74<br>75 - 84<br>85+<br>Race and Ethnicity<br>White Alone                                                                     | 3,039<br>2,751<br>1,799<br>659<br>314<br>130<br><b>Ce</b><br>Number<br>8,670                                       | 12.9%<br>11.7%<br>7.6%<br>2.8%<br>1.3%<br>0.6%<br>nsus 2010<br>Percent<br>36.8%   | 7,573 3,373 2,720 2,058 1,298 417 90 Cer Number 11,625                        | 24.5%<br>10.9%<br>8.8%<br>6.6%<br>4.2%<br>1.3%<br>0.3%<br>esus 2020<br>Percent<br>37.5%                                                                                                                                                                                                                                                                                                                                                                                                                                                                                                                                                                                                                                                                                                                                                                                                                                                                                                                                                                                                                                                                                                                                                                                                                                                                                                                                                                                                                                                                                                                                                                                                                                                                                                                                                                                                                                                                                                                                                                                                                                                                                                                                                                                                                                                                                                                                                                                                                                                                                                                                                                                                                                                                                                                                                | 8,399<br>3,774<br>2,793<br>2,079<br>1,358<br>582<br>124<br>Number<br>11,345                                       | 11.8%<br>8.7%<br>6.5%<br>4.2%<br>1.8%<br>0.4%<br><b>2024</b><br>Percent<br>35.4%                                          | 4,127<br>2,973<br>2,090<br>1,428<br>691<br>182<br>Number<br>11,047                                       | 1<br>₽€<br>3           |
| 25 - 34<br>35 - 44<br>45 - 54<br>55 - 64<br>65 - 74<br>75 - 84<br>85+<br>Race and Ethnicity<br>White Alone<br>Black Alone                                                      | 3,039<br>2,751<br>1,799<br>659<br>314<br>130<br><b>Ce</b><br>Number<br>8,670<br>12,204                             | 12.9% 11.7% 7.6% 2.8% 1.3% 0.6% nsus 2010 Percent 36.8% 51.8%                     | 7,573 3,373 2,720 2,058 1,298 417 90 Cer Number 11,625 14,395                 | 24.5%<br>10.9%<br>8.8%<br>6.6%<br>4.2%<br>1.3%<br>0.3%<br>sus 2020<br>Percent<br>37.5%<br>46.5%                                                                                                                                                                                                                                                                                                                                                                                                                                                                                                                                                                                                                                                                                                                                                                                                                                                                                                                                                                                                                                                                                                                                                                                                                                                                                                                                                                                                                                                                                                                                                                                                                                                                                                                                                                                                                                                                                                                                                                                                                                                                                                                                                                                                                                                                                                                                                                                                                                                                                                                                                                                                                                                                                                                                        | 8,399<br>3,774<br>2,793<br>2,079<br>1,358<br>582<br>124<br>Number<br>11,345<br>15,255                             | 11.8%<br>8.7%<br>6.5%<br>4.2%<br>1.8%<br>0.4%<br><b>2024</b><br>Percent<br>35.4%<br>47.6%                                 | 4,127<br>2,973<br>2,090<br>1,428<br>691<br>182<br>Number<br>11,047<br>15,970                             | Pe 3                   |
| 25 - 34<br>35 - 44<br>45 - 54<br>55 - 64<br>65 - 74<br>75 - 84<br>85+<br>Race and Ethnicity<br>White Alone<br>Black Alone<br>American Indian Alone                             | 3,039<br>2,751<br>1,799<br>659<br>314<br>130<br><b>Ce</b><br>Number<br>8,670<br>12,204<br>56                       | 12.9% 11.7% 7.6% 2.8% 1.3% 0.6% nsus 2010 Percent 36.8% 51.8% 0.2%                | 7,573 3,373 2,720 2,058 1,298 417 90 Cer Number 11,625 14,395 75              | 24.5%<br>10.9%<br>8.8%<br>6.6%<br>4.2%<br>1.3%<br>0.3%<br>ssus 2020<br>Percent<br>37.5%<br>46.5%<br>0.2%                                                                                                                                                                                                                                                                                                                                                                                                                                                                                                                                                                                                                                                                                                                                                                                                                                                                                                                                                                                                                                                                                                                                                                                                                                                                                                                                                                                                                                                                                                                                                                                                                                                                                                                                                                                                                                                                                                                                                                                                                                                                                                                                                                                                                                                                                                                                                                                                                                                                                                                                                                                                                                                                                                                               | 8,399<br>3,774<br>2,793<br>2,079<br>1,358<br>582<br>124<br>Number<br>11,345<br>15,255<br>78                       | 11.8%<br>8.7%<br>6.5%<br>4.2%<br>1.8%<br>0.4%<br><b>2024</b><br>Percent<br>35.4%<br>47.6%<br>0.2%                         | 4,127<br>2,973<br>2,090<br>1,428<br>691<br>182<br>Number<br>11,047<br>15,970<br>81                       | Pe 3                   |
| 25 - 34<br>35 - 44<br>45 - 54<br>55 - 64<br>65 - 74<br>75 - 84<br>85+<br>Race and Ethnicity<br>White Alone<br>Black Alone<br>American Indian Alone<br>Asian Alone              | 3,039 2,751 1,799 659 314 130 Cei Number 8,670 12,204 56 1,636                                                     | 12.9% 11.7% 7.6% 2.8% 1.3% 0.6% nsus 2010 Percent 36.8% 51.8% 0.2% 6.9%           | 7,573 3,373 2,720 2,058 1,298 417 90 Cer Number 11,625 14,395 75 2,152        | 24.5%<br>10.9%<br>8.8%<br>6.6%<br>4.2%<br>1.3%<br>0.3%<br>esus 2020<br>Percent<br>37.5%<br>46.5%<br>0.2%<br>6.9%                                                                                                                                                                                                                                                                                                                                                                                                                                                                                                                                                                                                                                                                                                                                                                                                                                                                                                                                                                                                                                                                                                                                                                                                                                                                                                                                                                                                                                                                                                                                                                                                                                                                                                                                                                                                                                                                                                                                                                                                                                                                                                                                                                                                                                                                                                                                                                                                                                                                                                                                                                                                                                                                                                                       | 8,399<br>3,774<br>2,793<br>2,079<br>1,358<br>582<br>124<br>Number<br>11,345<br>15,255<br>78<br>2,392              | 11.8%<br>8.7%<br>6.5%<br>4.2%<br>1.8%<br>0.4%<br><b>2024</b><br>Percent<br>35.4%<br>47.6%<br>0.2%<br>7.5%                 | 4,127<br>2,973<br>2,090<br>1,428<br>691<br>182<br>Number<br>11,047<br>15,970<br>81<br>2,678              | 2<br>1<br>Pe<br>3<br>4 |
| 25 - 34 35 - 44 45 - 54 55 - 64 65 - 74 75 - 84 85+  Race and Ethnicity White Alone Black Alone American Indian Alone Asian Alone Pacific Islander Alone                       | 3,039 2,751 1,799 659 314 130 Cei Number 8,670 12,204 56 1,636 12                                                  | 12.9% 11.7% 7.6% 2.8% 1.3% 0.6% nsus 2010 Percent 36.8% 51.8% 0.2% 6.9% 0.1%      | 7,573 3,373 2,720 2,058 1,298 417 90 Cer Number 11,625 14,395 75 2,152 29     | 24.5%<br>10.9%<br>8.8%<br>6.6%<br>4.2%<br>1.3%<br>0.3%<br>1.3%<br>1.3%<br>1.3%<br>0.3%<br>1.3%<br>1.3%<br>1.3%<br>1.3%<br>1.3%<br>1.3%<br>1.3%<br>1.3%<br>1.3%<br>1.3%<br>1.3%<br>1.3%<br>1.3%<br>1.3%<br>1.3%<br>1.3%<br>1.3%<br>1.3%<br>1.3%<br>1.3%<br>1.3%<br>1.3%<br>1.3%<br>1.3%<br>1.3%<br>1.3%<br>1.3%<br>1.3%<br>1.3%<br>1.3%<br>1.3%<br>1.3%<br>1.3%<br>1.3%<br>1.3%<br>1.3%<br>1.3%<br>1.3%<br>1.3%<br>1.3%<br>1.3%<br>1.3%<br>1.3%<br>1.3%<br>1.3%<br>1.3%<br>1.3%<br>1.3%<br>1.3%<br>1.3%<br>1.3%<br>1.3%<br>1.3%<br>1.3%<br>1.3%<br>1.3%<br>1.3%<br>1.3%<br>1.3%<br>1.3%<br>1.3%<br>1.3%<br>1.3%<br>1.3%<br>1.3%<br>1.3%<br>1.3%<br>1.3%<br>1.3%<br>1.3%<br>1.3%<br>1.3%<br>1.3%<br>1.3%<br>1.3%<br>1.3%<br>1.3%<br>1.3%<br>1.3%<br>1.3%<br>1.3%<br>1.3%<br>1.3%<br>1.3%<br>1.3%<br>1.3%<br>1.3%<br>1.3%<br>1.3%<br>1.3%<br>1.3%<br>1.3%<br>1.3%<br>1.3%<br>1.3%<br>1.3%<br>1.3%<br>1.3%<br>1.3%<br>1.3%<br>1.3%<br>1.3%<br>1.3%<br>1.3%<br>1.3%<br>1.3%<br>1.3%<br>1.3%<br>1.3%<br>1.3%<br>1.3%<br>1.3%<br>1.3%<br>1.3%<br>1.3%<br>1.3%<br>1.3%<br>1.3%<br>1.3%<br>1.3%<br>1.3%<br>1.3%<br>1.3%<br>1.3%<br>1.3%<br>1.3%<br>1.3%<br>1.3%<br>1.3%<br>1.3%<br>1.3%<br>1.3%<br>1.3%<br>1.3%<br>1.3%<br>1.3%<br>1.3%<br>1.3%<br>1.3%<br>1.3%<br>1.3%<br>1.3%<br>1.3%<br>1.3%<br>1.3%<br>1.3%<br>1.3%<br>1.3%<br>1.3%<br>1.3%<br>1.3%<br>1.3%<br>1.3%<br>1.3%<br>1.3%<br>1.3%<br>1.3%<br>1.3%<br>1.3%<br>1.3%<br>1.3%<br>1.3%<br>1.3%<br>1.3%<br>1.3%<br>1.3%<br>1.3%<br>1.3%<br>1.3%<br>1.3%<br>1.3%<br>1.3%<br>1.3%<br>1.3%<br>1.3%<br>1.3%<br>1.3%<br>1.3%<br>1.3%<br>1.3%<br>1.3%<br>1.3%<br>1.3%<br>1.3%<br>1.3%<br>1.3%<br>1.3%<br>1.3%<br>1.3%<br>1.3%<br>1.3%<br>1.3%<br>1.3%<br>1.3%<br>1.3%<br>1.3%<br>1.3%<br>1.3%<br>1.3%<br>1.3%<br>1.3%<br>1.3%<br>1.3%<br>1.3%<br>1.3%<br>1.3%<br>1.3%<br>1.3%<br>1.3%<br>1.3%<br>1.3%<br>1.3%<br>1.3%<br>1.3%<br>1.3%<br>1.3%<br>1.3%<br>1.3%<br>1.3%<br>1.3%<br>1.3%<br>1.3%<br>1.3%<br>1.3%<br>1.3%<br>1.3%<br>1.3%<br>1.3%<br>1.3%<br>1.3%<br>1.3%<br>1.3%<br>1.3%<br>1.3%<br>1.3%<br>1.3%<br>1.3%<br>1.3%<br>1.3%<br>1.3%<br>1.3%<br>1.3%<br>1.3%<br>1.3%<br>1.3%<br>1.3%<br>1.3%<br>1.3%<br>1.3%<br>1.3%<br>1.3%<br>1.3%<br>1.3%<br>1.3%<br>1.3%<br>1.3%<br>1.3%<br>1.3%<br>1.3%<br>1.3%<br>1.3%<br>1.3%<br>1.3%<br>1.3%<br>1.3%<br>1.3%<br>1.3%<br>1.3%<br>1.3%<br>1.3%<br>1.3%<br>1.3%<br>1.3%<br>1.3%<br>1.3%<br>1.3%<br>1.3%<br>1.3%<br>1.3%<br>1.3%<br>1.3%<br>1.3%<br>1.3%<br>1.3%<br>1.3%<br>1.3%<br>1.3%<br>1.3%<br>1.3%<br>1.3%<br>1.3%<br>1.3%<br>1.3%<br>1.3%<br>1.3%<br>1.3%<br>1.3%<br>1.3%<br>1.3%<br>1.3%<br>1.3%<br>1.3%<br>1.3%<br>1.3%<br>1.3%<br>1.3%<br>1.3%<br>1.3%<br>1.3%<br>1.3%<br>1.3%<br>1.3%<br>1.3%<br>1.3%<br>1.3%<br>1.3%<br>1.3%<br>1.3%<br>1.3%<br>1.3%<br>1.3%<br>1.3%<br>1.3%<br>1.3%<br>1.3%<br>1.3%<br>1.3%<br>1.3%<br>1.3%<br>1.3% | 8,399<br>3,774<br>2,793<br>2,079<br>1,358<br>582<br>124<br>Number<br>11,345<br>15,255<br>78<br>2,392<br>28        | 11.8%<br>8.7%<br>6.5%<br>4.2%<br>1.8%<br>0.4%<br><b>2024</b><br>Percent<br>35.4%<br>47.6%<br>0.2%<br>7.5%<br>0.1%         | 4,127<br>2,973<br>2,090<br>1,428<br>691<br>182<br>Number<br>11,047<br>15,970<br>81<br>2,678<br>28        | 1<br>Pe<br>3<br>4      |
| 25 - 34 35 - 44 45 - 54 55 - 64 65 - 74 75 - 84 85+  Race and Ethnicity White Alone Black Alone American Indian Alone Asian Alone Pacific Islander Alone Some Other Race Alone | 3,039<br>2,751<br>1,799<br>659<br>314<br>130<br><b>Ce</b><br>Number<br>8,670<br>12,204<br>56<br>1,636<br>12<br>315 | 12.9% 11.7% 7.6% 2.8% 1.3% 0.6% nsus 2010 Percent 36.8% 51.8% 0.2% 6.9% 0.1% 1.3% | 7,573 3,373 2,720 2,058 1,298 417 90 Cer Number 11,625 14,395 75 2,152 29 820 | 24.5%<br>10.9%<br>8.8%<br>6.6%<br>4.2%<br>1.3%<br>0.3%<br>esus 2020<br>Percent<br>37.5%<br>46.5%<br>0.2%<br>6.9%<br>0.1%<br>2.6%                                                                                                                                                                                                                                                                                                                                                                                                                                                                                                                                                                                                                                                                                                                                                                                                                                                                                                                                                                                                                                                                                                                                                                                                                                                                                                                                                                                                                                                                                                                                                                                                                                                                                                                                                                                                                                                                                                                                                                                                                                                                                                                                                                                                                                                                                                                                                                                                                                                                                                                                                                                                                                                                                                       | 8,399<br>3,774<br>2,793<br>2,079<br>1,358<br>582<br>124<br>Number<br>11,345<br>15,255<br>78<br>2,392<br>28<br>881 | 11.8%<br>8.7%<br>6.5%<br>4.2%<br>1.8%<br>0.4%<br><b>2024</b><br>Percent<br>35.4%<br>47.6%<br>0.2%<br>7.5%<br>0.1%<br>2.7% | 4,127<br>2,973<br>2,090<br>1,428<br>691<br>182<br>Number<br>11,047<br>15,970<br>81<br>2,678<br>28<br>954 | 1<br>Pe<br>3<br>4      |
| 25 - 34 35 - 44 45 - 54 55 - 64 65 - 74 75 - 84 85+  Race and Ethnicity White Alone Black Alone American Indian Alone Asian Alone Pacific Islander Alone                       | 3,039 2,751 1,799 659 314 130 Cei Number 8,670 12,204 56 1,636 12                                                  | 12.9% 11.7% 7.6% 2.8% 1.3% 0.6% nsus 2010 Percent 36.8% 51.8% 0.2% 6.9% 0.1%      | 7,573 3,373 2,720 2,058 1,298 417 90 Cer Number 11,625 14,395 75 2,152 29     | 24.5%<br>10.9%<br>8.8%<br>6.6%<br>4.2%<br>1.3%<br>0.3%<br>1.3%<br>1.3%<br>1.3%<br>0.3%<br>1.3%<br>1.3%<br>1.3%<br>1.3%<br>1.3%<br>1.3%<br>1.3%<br>1.3%<br>1.3%<br>1.3%<br>1.3%<br>1.3%<br>1.3%<br>1.3%<br>1.3%<br>1.3%<br>1.3%<br>1.3%<br>1.3%<br>1.3%<br>1.3%<br>1.3%<br>1.3%<br>1.3%<br>1.3%<br>1.3%<br>1.3%<br>1.3%<br>1.3%<br>1.3%<br>1.3%<br>1.3%<br>1.3%<br>1.3%<br>1.3%<br>1.3%<br>1.3%<br>1.3%<br>1.3%<br>1.3%<br>1.3%<br>1.3%<br>1.3%<br>1.3%<br>1.3%<br>1.3%<br>1.3%<br>1.3%<br>1.3%<br>1.3%<br>1.3%<br>1.3%<br>1.3%<br>1.3%<br>1.3%<br>1.3%<br>1.3%<br>1.3%<br>1.3%<br>1.3%<br>1.3%<br>1.3%<br>1.3%<br>1.3%<br>1.3%<br>1.3%<br>1.3%<br>1.3%<br>1.3%<br>1.3%<br>1.3%<br>1.3%<br>1.3%<br>1.3%<br>1.3%<br>1.3%<br>1.3%<br>1.3%<br>1.3%<br>1.3%<br>1.3%<br>1.3%<br>1.3%<br>1.3%<br>1.3%<br>1.3%<br>1.3%<br>1.3%<br>1.3%<br>1.3%<br>1.3%<br>1.3%<br>1.3%<br>1.3%<br>1.3%<br>1.3%<br>1.3%<br>1.3%<br>1.3%<br>1.3%<br>1.3%<br>1.3%<br>1.3%<br>1.3%<br>1.3%<br>1.3%<br>1.3%<br>1.3%<br>1.3%<br>1.3%<br>1.3%<br>1.3%<br>1.3%<br>1.3%<br>1.3%<br>1.3%<br>1.3%<br>1.3%<br>1.3%<br>1.3%<br>1.3%<br>1.3%<br>1.3%<br>1.3%<br>1.3%<br>1.3%<br>1.3%<br>1.3%<br>1.3%<br>1.3%<br>1.3%<br>1.3%<br>1.3%<br>1.3%<br>1.3%<br>1.3%<br>1.3%<br>1.3%<br>1.3%<br>1.3%<br>1.3%<br>1.3%<br>1.3%<br>1.3%<br>1.3%<br>1.3%<br>1.3%<br>1.3%<br>1.3%<br>1.3%<br>1.3%<br>1.3%<br>1.3%<br>1.3%<br>1.3%<br>1.3%<br>1.3%<br>1.3%<br>1.3%<br>1.3%<br>1.3%<br>1.3%<br>1.3%<br>1.3%<br>1.3%<br>1.3%<br>1.3%<br>1.3%<br>1.3%<br>1.3%<br>1.3%<br>1.3%<br>1.3%<br>1.3%<br>1.3%<br>1.3%<br>1.3%<br>1.3%<br>1.3%<br>1.3%<br>1.3%<br>1.3%<br>1.3%<br>1.3%<br>1.3%<br>1.3%<br>1.3%<br>1.3%<br>1.3%<br>1.3%<br>1.3%<br>1.3%<br>1.3%<br>1.3%<br>1.3%<br>1.3%<br>1.3%<br>1.3%<br>1.3%<br>1.3%<br>1.3%<br>1.3%<br>1.3%<br>1.3%<br>1.3%<br>1.3%<br>1.3%<br>1.3%<br>1.3%<br>1.3%<br>1.3%<br>1.3%<br>1.3%<br>1.3%<br>1.3%<br>1.3%<br>1.3%<br>1.3%<br>1.3%<br>1.3%<br>1.3%<br>1.3%<br>1.3%<br>1.3%<br>1.3%<br>1.3%<br>1.3%<br>1.3%<br>1.3%<br>1.3%<br>1.3%<br>1.3%<br>1.3%<br>1.3%<br>1.3%<br>1.3%<br>1.3%<br>1.3%<br>1.3%<br>1.3%<br>1.3%<br>1.3%<br>1.3%<br>1.3%<br>1.3%<br>1.3%<br>1.3%<br>1.3%<br>1.3%<br>1.3%<br>1.3%<br>1.3%<br>1.3%<br>1.3%<br>1.3%<br>1.3%<br>1.3%<br>1.3%<br>1.3%<br>1.3%<br>1.3%<br>1.3%<br>1.3%<br>1.3%<br>1.3%<br>1.3%<br>1.3%<br>1.3%<br>1.3%<br>1.3%<br>1.3%<br>1.3%<br>1.3%<br>1.3%<br>1.3%<br>1.3%<br>1.3%<br>1.3%<br>1.3%<br>1.3%<br>1.3%<br>1.3%<br>1.3%<br>1.3%<br>1.3%<br>1.3%<br>1.3%<br>1.3%<br>1.3%<br>1.3%<br>1.3%<br>1.3%<br>1.3%<br>1.3%<br>1.3%<br>1.3%<br>1.3%<br>1.3%<br>1.3%<br>1.3%<br>1.3%<br>1.3%<br>1.3%<br>1.3%<br>1.3%<br>1.3%<br>1.3%<br>1.3%<br>1.3%<br>1.3%<br>1.3%<br>1.3%<br>1.3%<br>1.3%<br>1.3%<br>1.3%<br>1.3%<br>1.3%<br>1.3%<br>1.3%<br>1.3%<br>1.3%<br>1.3%<br>1.3%<br>1.3%<br>1.3%<br>1.3%<br>1.3%<br>1.3%<br>1.3% | 8,399<br>3,774<br>2,793<br>2,079<br>1,358<br>582<br>124<br>Number<br>11,345<br>15,255<br>78<br>2,392<br>28        | 11.8%<br>8.7%<br>6.5%<br>4.2%<br>1.8%<br>0.4%<br><b>2024</b><br>Percent<br>35.4%<br>47.6%<br>0.2%<br>7.5%<br>0.1%         | 4,127<br>2,973<br>2,090<br>1,428<br>691<br>182<br>Number<br>11,047<br>15,970<br>81<br>2,678<br>28        | Pε<br>3                |