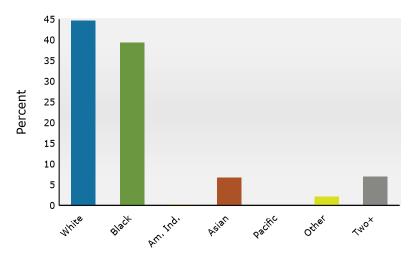

218 Peachtree Street 4 218 Peachtree Street Ring: 1 mile radius Prepared by Esri

Latitude: 33.75992 Longitude: -84.38806

| Summary                                                                                                                                                                        |                                                                                                                    | Census 20                                                                         | 10                                                                            | Census 202                                                                                                                                                                                                                                                                                                                                                                                                                                                                                                                                                                                                                                                                                                                                                                                                                                                                                                                                                                                                                                                                                                                                                                                                                                                                                                                                                                                                                                                                                                                                                                                                                                                                                                                                                                                                                                                                                                                                                                                                                                                                                                                                                                                                                                                                                                                                                                                                                                                                                                                                                                                                                                                                                                                                                                                                                             | 0                                                                                                                 | 2024                                                                                                                      |                                                                                                          |                        |
|--------------------------------------------------------------------------------------------------------------------------------------------------------------------------------|--------------------------------------------------------------------------------------------------------------------|-----------------------------------------------------------------------------------|-------------------------------------------------------------------------------|----------------------------------------------------------------------------------------------------------------------------------------------------------------------------------------------------------------------------------------------------------------------------------------------------------------------------------------------------------------------------------------------------------------------------------------------------------------------------------------------------------------------------------------------------------------------------------------------------------------------------------------------------------------------------------------------------------------------------------------------------------------------------------------------------------------------------------------------------------------------------------------------------------------------------------------------------------------------------------------------------------------------------------------------------------------------------------------------------------------------------------------------------------------------------------------------------------------------------------------------------------------------------------------------------------------------------------------------------------------------------------------------------------------------------------------------------------------------------------------------------------------------------------------------------------------------------------------------------------------------------------------------------------------------------------------------------------------------------------------------------------------------------------------------------------------------------------------------------------------------------------------------------------------------------------------------------------------------------------------------------------------------------------------------------------------------------------------------------------------------------------------------------------------------------------------------------------------------------------------------------------------------------------------------------------------------------------------------------------------------------------------------------------------------------------------------------------------------------------------------------------------------------------------------------------------------------------------------------------------------------------------------------------------------------------------------------------------------------------------------------------------------------------------------------------------------------------------|-------------------------------------------------------------------------------------------------------------------|---------------------------------------------------------------------------------------------------------------------------|----------------------------------------------------------------------------------------------------------|------------------------|
| Population                                                                                                                                                                     |                                                                                                                    | 23,5                                                                              |                                                                               | 30,96                                                                                                                                                                                                                                                                                                                                                                                                                                                                                                                                                                                                                                                                                                                                                                                                                                                                                                                                                                                                                                                                                                                                                                                                                                                                                                                                                                                                                                                                                                                                                                                                                                                                                                                                                                                                                                                                                                                                                                                                                                                                                                                                                                                                                                                                                                                                                                                                                                                                                                                                                                                                                                                                                                                                                                                                                                  | 8                                                                                                                 | 32,037                                                                                                                    |                                                                                                          | 32                     |
| Households                                                                                                                                                                     |                                                                                                                    | 9,1                                                                               | .57                                                                           | 12,19                                                                                                                                                                                                                                                                                                                                                                                                                                                                                                                                                                                                                                                                                                                                                                                                                                                                                                                                                                                                                                                                                                                                                                                                                                                                                                                                                                                                                                                                                                                                                                                                                                                                                                                                                                                                                                                                                                                                                                                                                                                                                                                                                                                                                                                                                                                                                                                                                                                                                                                                                                                                                                                                                                                                                                                                                                  | 7                                                                                                                 | 13,407                                                                                                                    |                                                                                                          | 14                     |
| Families                                                                                                                                                                       |                                                                                                                    | 1,9                                                                               | 53                                                                            | 2,76                                                                                                                                                                                                                                                                                                                                                                                                                                                                                                                                                                                                                                                                                                                                                                                                                                                                                                                                                                                                                                                                                                                                                                                                                                                                                                                                                                                                                                                                                                                                                                                                                                                                                                                                                                                                                                                                                                                                                                                                                                                                                                                                                                                                                                                                                                                                                                                                                                                                                                                                                                                                                                                                                                                                                                                                                                   | 2                                                                                                                 | 2,915                                                                                                                     |                                                                                                          | :                      |
| Average Household Size                                                                                                                                                         |                                                                                                                    | 1.                                                                                | 55                                                                            | 1.5                                                                                                                                                                                                                                                                                                                                                                                                                                                                                                                                                                                                                                                                                                                                                                                                                                                                                                                                                                                                                                                                                                                                                                                                                                                                                                                                                                                                                                                                                                                                                                                                                                                                                                                                                                                                                                                                                                                                                                                                                                                                                                                                                                                                                                                                                                                                                                                                                                                                                                                                                                                                                                                                                                                                                                                                                                    | 7                                                                                                                 | 1.55                                                                                                                      |                                                                                                          |                        |
| Owner Occupied Housing Units                                                                                                                                                   |                                                                                                                    | 2,5                                                                               | 57                                                                            | 3,04                                                                                                                                                                                                                                                                                                                                                                                                                                                                                                                                                                                                                                                                                                                                                                                                                                                                                                                                                                                                                                                                                                                                                                                                                                                                                                                                                                                                                                                                                                                                                                                                                                                                                                                                                                                                                                                                                                                                                                                                                                                                                                                                                                                                                                                                                                                                                                                                                                                                                                                                                                                                                                                                                                                                                                                                                                   | 3                                                                                                                 | 3,455                                                                                                                     |                                                                                                          | :                      |
| Renter Occupied Housing Units                                                                                                                                                  |                                                                                                                    | 6,6                                                                               | 01                                                                            | 9,15                                                                                                                                                                                                                                                                                                                                                                                                                                                                                                                                                                                                                                                                                                                                                                                                                                                                                                                                                                                                                                                                                                                                                                                                                                                                                                                                                                                                                                                                                                                                                                                                                                                                                                                                                                                                                                                                                                                                                                                                                                                                                                                                                                                                                                                                                                                                                                                                                                                                                                                                                                                                                                                                                                                                                                                                                                   | 4                                                                                                                 | 9,952                                                                                                                     |                                                                                                          | 1                      |
| Median Age                                                                                                                                                                     |                                                                                                                    | 2                                                                                 | 7.9                                                                           | 27.                                                                                                                                                                                                                                                                                                                                                                                                                                                                                                                                                                                                                                                                                                                                                                                                                                                                                                                                                                                                                                                                                                                                                                                                                                                                                                                                                                                                                                                                                                                                                                                                                                                                                                                                                                                                                                                                                                                                                                                                                                                                                                                                                                                                                                                                                                                                                                                                                                                                                                                                                                                                                                                                                                                                                                                                                                    | 4                                                                                                                 | 28.3                                                                                                                      |                                                                                                          |                        |
| Trends: 2024-2029 Annual Rat                                                                                                                                                   | :e                                                                                                                 |                                                                                   | Area                                                                          |                                                                                                                                                                                                                                                                                                                                                                                                                                                                                                                                                                                                                                                                                                                                                                                                                                                                                                                                                                                                                                                                                                                                                                                                                                                                                                                                                                                                                                                                                                                                                                                                                                                                                                                                                                                                                                                                                                                                                                                                                                                                                                                                                                                                                                                                                                                                                                                                                                                                                                                                                                                                                                                                                                                                                                                                                                        |                                                                                                                   | State                                                                                                                     |                                                                                                          | Nat                    |
| Population                                                                                                                                                                     |                                                                                                                    |                                                                                   | 0.57%                                                                         |                                                                                                                                                                                                                                                                                                                                                                                                                                                                                                                                                                                                                                                                                                                                                                                                                                                                                                                                                                                                                                                                                                                                                                                                                                                                                                                                                                                                                                                                                                                                                                                                                                                                                                                                                                                                                                                                                                                                                                                                                                                                                                                                                                                                                                                                                                                                                                                                                                                                                                                                                                                                                                                                                                                                                                                                                                        |                                                                                                                   | 0.61%                                                                                                                     |                                                                                                          | C                      |
| Households                                                                                                                                                                     |                                                                                                                    |                                                                                   | 1.31%                                                                         |                                                                                                                                                                                                                                                                                                                                                                                                                                                                                                                                                                                                                                                                                                                                                                                                                                                                                                                                                                                                                                                                                                                                                                                                                                                                                                                                                                                                                                                                                                                                                                                                                                                                                                                                                                                                                                                                                                                                                                                                                                                                                                                                                                                                                                                                                                                                                                                                                                                                                                                                                                                                                                                                                                                                                                                                                                        |                                                                                                                   | 0.86%                                                                                                                     |                                                                                                          | C                      |
| Families                                                                                                                                                                       |                                                                                                                    |                                                                                   | 1.11%                                                                         |                                                                                                                                                                                                                                                                                                                                                                                                                                                                                                                                                                                                                                                                                                                                                                                                                                                                                                                                                                                                                                                                                                                                                                                                                                                                                                                                                                                                                                                                                                                                                                                                                                                                                                                                                                                                                                                                                                                                                                                                                                                                                                                                                                                                                                                                                                                                                                                                                                                                                                                                                                                                                                                                                                                                                                                                                                        |                                                                                                                   | 0.75%                                                                                                                     |                                                                                                          | C                      |
| Owner HHs                                                                                                                                                                      |                                                                                                                    |                                                                                   | 1.32%                                                                         |                                                                                                                                                                                                                                                                                                                                                                                                                                                                                                                                                                                                                                                                                                                                                                                                                                                                                                                                                                                                                                                                                                                                                                                                                                                                                                                                                                                                                                                                                                                                                                                                                                                                                                                                                                                                                                                                                                                                                                                                                                                                                                                                                                                                                                                                                                                                                                                                                                                                                                                                                                                                                                                                                                                                                                                                                                        |                                                                                                                   | 1.32%                                                                                                                     |                                                                                                          | C                      |
| Median Household Income                                                                                                                                                        |                                                                                                                    |                                                                                   | 4.17%                                                                         |                                                                                                                                                                                                                                                                                                                                                                                                                                                                                                                                                                                                                                                                                                                                                                                                                                                                                                                                                                                                                                                                                                                                                                                                                                                                                                                                                                                                                                                                                                                                                                                                                                                                                                                                                                                                                                                                                                                                                                                                                                                                                                                                                                                                                                                                                                                                                                                                                                                                                                                                                                                                                                                                                                                                                                                                                                        |                                                                                                                   | 3.20%                                                                                                                     |                                                                                                          | 2                      |
|                                                                                                                                                                                |                                                                                                                    |                                                                                   |                                                                               |                                                                                                                                                                                                                                                                                                                                                                                                                                                                                                                                                                                                                                                                                                                                                                                                                                                                                                                                                                                                                                                                                                                                                                                                                                                                                                                                                                                                                                                                                                                                                                                                                                                                                                                                                                                                                                                                                                                                                                                                                                                                                                                                                                                                                                                                                                                                                                                                                                                                                                                                                                                                                                                                                                                                                                                                                                        |                                                                                                                   | 2024                                                                                                                      |                                                                                                          |                        |
| Households by Income                                                                                                                                                           |                                                                                                                    |                                                                                   |                                                                               | Nur                                                                                                                                                                                                                                                                                                                                                                                                                                                                                                                                                                                                                                                                                                                                                                                                                                                                                                                                                                                                                                                                                                                                                                                                                                                                                                                                                                                                                                                                                                                                                                                                                                                                                                                                                                                                                                                                                                                                                                                                                                                                                                                                                                                                                                                                                                                                                                                                                                                                                                                                                                                                                                                                                                                                                                                                                                    | nber                                                                                                              | Percent                                                                                                                   | Number                                                                                                   | Pe                     |
| <\$15,000                                                                                                                                                                      |                                                                                                                    |                                                                                   |                                                                               | 2                                                                                                                                                                                                                                                                                                                                                                                                                                                                                                                                                                                                                                                                                                                                                                                                                                                                                                                                                                                                                                                                                                                                                                                                                                                                                                                                                                                                                                                                                                                                                                                                                                                                                                                                                                                                                                                                                                                                                                                                                                                                                                                                                                                                                                                                                                                                                                                                                                                                                                                                                                                                                                                                                                                                                                                                                                      |                                                                                                                   | 16.3%                                                                                                                     | 1,921                                                                                                    | 1                      |
| \$15,000 - \$24,999                                                                                                                                                            |                                                                                                                    |                                                                                   |                                                                               |                                                                                                                                                                                                                                                                                                                                                                                                                                                                                                                                                                                                                                                                                                                                                                                                                                                                                                                                                                                                                                                                                                                                                                                                                                                                                                                                                                                                                                                                                                                                                                                                                                                                                                                                                                                                                                                                                                                                                                                                                                                                                                                                                                                                                                                                                                                                                                                                                                                                                                                                                                                                                                                                                                                                                                                                                                        | 698                                                                                                               | 5.2%                                                                                                                      | 547                                                                                                      |                        |
| \$25,000 - \$34,999                                                                                                                                                            |                                                                                                                    |                                                                                   |                                                                               |                                                                                                                                                                                                                                                                                                                                                                                                                                                                                                                                                                                                                                                                                                                                                                                                                                                                                                                                                                                                                                                                                                                                                                                                                                                                                                                                                                                                                                                                                                                                                                                                                                                                                                                                                                                                                                                                                                                                                                                                                                                                                                                                                                                                                                                                                                                                                                                                                                                                                                                                                                                                                                                                                                                                                                                                                                        | 667                                                                                                               | 5.0%                                                                                                                      | 561                                                                                                      |                        |
| \$35,000 - \$49,999                                                                                                                                                            |                                                                                                                    |                                                                                   |                                                                               | 1                                                                                                                                                                                                                                                                                                                                                                                                                                                                                                                                                                                                                                                                                                                                                                                                                                                                                                                                                                                                                                                                                                                                                                                                                                                                                                                                                                                                                                                                                                                                                                                                                                                                                                                                                                                                                                                                                                                                                                                                                                                                                                                                                                                                                                                                                                                                                                                                                                                                                                                                                                                                                                                                                                                                                                                                                                      | ,127                                                                                                              | 8.4%                                                                                                                      | 892                                                                                                      |                        |
| \$50,000 - \$74,999                                                                                                                                                            |                                                                                                                    |                                                                                   |                                                                               |                                                                                                                                                                                                                                                                                                                                                                                                                                                                                                                                                                                                                                                                                                                                                                                                                                                                                                                                                                                                                                                                                                                                                                                                                                                                                                                                                                                                                                                                                                                                                                                                                                                                                                                                                                                                                                                                                                                                                                                                                                                                                                                                                                                                                                                                                                                                                                                                                                                                                                                                                                                                                                                                                                                                                                                                                                        | ,379                                                                                                              | 17.7%                                                                                                                     | 2,267                                                                                                    | 1                      |
| \$75,000 - \$99,999                                                                                                                                                            |                                                                                                                    |                                                                                   |                                                                               |                                                                                                                                                                                                                                                                                                                                                                                                                                                                                                                                                                                                                                                                                                                                                                                                                                                                                                                                                                                                                                                                                                                                                                                                                                                                                                                                                                                                                                                                                                                                                                                                                                                                                                                                                                                                                                                                                                                                                                                                                                                                                                                                                                                                                                                                                                                                                                                                                                                                                                                                                                                                                                                                                                                                                                                                                                        | ,724                                                                                                              | 12.9%                                                                                                                     | 1,910                                                                                                    | 1                      |
| \$100,000 - \$149,999                                                                                                                                                          |                                                                                                                    |                                                                                   |                                                                               |                                                                                                                                                                                                                                                                                                                                                                                                                                                                                                                                                                                                                                                                                                                                                                                                                                                                                                                                                                                                                                                                                                                                                                                                                                                                                                                                                                                                                                                                                                                                                                                                                                                                                                                                                                                                                                                                                                                                                                                                                                                                                                                                                                                                                                                                                                                                                                                                                                                                                                                                                                                                                                                                                                                                                                                                                                        | ,500                                                                                                              | 18.6%                                                                                                                     | 3,251                                                                                                    | 2                      |
| \$150,000 - \$199,999                                                                                                                                                          |                                                                                                                    |                                                                                   |                                                                               |                                                                                                                                                                                                                                                                                                                                                                                                                                                                                                                                                                                                                                                                                                                                                                                                                                                                                                                                                                                                                                                                                                                                                                                                                                                                                                                                                                                                                                                                                                                                                                                                                                                                                                                                                                                                                                                                                                                                                                                                                                                                                                                                                                                                                                                                                                                                                                                                                                                                                                                                                                                                                                                                                                                                                                                                                                        | ,023                                                                                                              | 7.6%                                                                                                                      | 1,491                                                                                                    | 1                      |
| \$200,000+                                                                                                                                                                     |                                                                                                                    |                                                                                   |                                                                               |                                                                                                                                                                                                                                                                                                                                                                                                                                                                                                                                                                                                                                                                                                                                                                                                                                                                                                                                                                                                                                                                                                                                                                                                                                                                                                                                                                                                                                                                                                                                                                                                                                                                                                                                                                                                                                                                                                                                                                                                                                                                                                                                                                                                                                                                                                                                                                                                                                                                                                                                                                                                                                                                                                                                                                                                                                        | ,107                                                                                                              | 8.3%                                                                                                                      | 1,472                                                                                                    | 1                      |
| <del>+</del> 200/000.                                                                                                                                                          |                                                                                                                    |                                                                                   |                                                                               | _                                                                                                                                                                                                                                                                                                                                                                                                                                                                                                                                                                                                                                                                                                                                                                                                                                                                                                                                                                                                                                                                                                                                                                                                                                                                                                                                                                                                                                                                                                                                                                                                                                                                                                                                                                                                                                                                                                                                                                                                                                                                                                                                                                                                                                                                                                                                                                                                                                                                                                                                                                                                                                                                                                                                                                                                                                      | , 20,                                                                                                             | 0.0 / 0                                                                                                                   | -, ., -                                                                                                  | -                      |
| Median Household Income                                                                                                                                                        |                                                                                                                    |                                                                                   |                                                                               | \$70                                                                                                                                                                                                                                                                                                                                                                                                                                                                                                                                                                                                                                                                                                                                                                                                                                                                                                                                                                                                                                                                                                                                                                                                                                                                                                                                                                                                                                                                                                                                                                                                                                                                                                                                                                                                                                                                                                                                                                                                                                                                                                                                                                                                                                                                                                                                                                                                                                                                                                                                                                                                                                                                                                                                                                                                                                   | ,057                                                                                                              |                                                                                                                           | \$85,942                                                                                                 |                        |
| Average Household Income                                                                                                                                                       |                                                                                                                    |                                                                                   |                                                                               |                                                                                                                                                                                                                                                                                                                                                                                                                                                                                                                                                                                                                                                                                                                                                                                                                                                                                                                                                                                                                                                                                                                                                                                                                                                                                                                                                                                                                                                                                                                                                                                                                                                                                                                                                                                                                                                                                                                                                                                                                                                                                                                                                                                                                                                                                                                                                                                                                                                                                                                                                                                                                                                                                                                                                                                                                                        | ,103                                                                                                              |                                                                                                                           | \$115,013                                                                                                |                        |
| Per Capita Income                                                                                                                                                              |                                                                                                                    |                                                                                   |                                                                               |                                                                                                                                                                                                                                                                                                                                                                                                                                                                                                                                                                                                                                                                                                                                                                                                                                                                                                                                                                                                                                                                                                                                                                                                                                                                                                                                                                                                                                                                                                                                                                                                                                                                                                                                                                                                                                                                                                                                                                                                                                                                                                                                                                                                                                                                                                                                                                                                                                                                                                                                                                                                                                                                                                                                                                                                                                        | ,400                                                                                                              |                                                                                                                           | \$53,348                                                                                                 |                        |
|                                                                                                                                                                                | Cei                                                                                                                | nsus 2010                                                                         | Cen                                                                           | sus 2020                                                                                                                                                                                                                                                                                                                                                                                                                                                                                                                                                                                                                                                                                                                                                                                                                                                                                                                                                                                                                                                                                                                                                                                                                                                                                                                                                                                                                                                                                                                                                                                                                                                                                                                                                                                                                                                                                                                                                                                                                                                                                                                                                                                                                                                                                                                                                                                                                                                                                                                                                                                                                                                                                                                                                                                                                               |                                                                                                                   | 2024                                                                                                                      | . ,                                                                                                      |                        |
| Population by Age                                                                                                                                                              | Number                                                                                                             | Percent                                                                           | Number                                                                        | Percent                                                                                                                                                                                                                                                                                                                                                                                                                                                                                                                                                                                                                                                                                                                                                                                                                                                                                                                                                                                                                                                                                                                                                                                                                                                                                                                                                                                                                                                                                                                                                                                                                                                                                                                                                                                                                                                                                                                                                                                                                                                                                                                                                                                                                                                                                                                                                                                                                                                                                                                                                                                                                                                                                                                                                                                                                                | Number                                                                                                            | Percent                                                                                                                   | Number                                                                                                   | Pe                     |
| 0 - 4                                                                                                                                                                          | 566                                                                                                                | 2.4%                                                                              | 685                                                                           | 2.2%                                                                                                                                                                                                                                                                                                                                                                                                                                                                                                                                                                                                                                                                                                                                                                                                                                                                                                                                                                                                                                                                                                                                                                                                                                                                                                                                                                                                                                                                                                                                                                                                                                                                                                                                                                                                                                                                                                                                                                                                                                                                                                                                                                                                                                                                                                                                                                                                                                                                                                                                                                                                                                                                                                                                                                                                                                   | 716                                                                                                               | 2.2%                                                                                                                      | 724                                                                                                      |                        |
| 5 - 9                                                                                                                                                                          | 382                                                                                                                | 1.6%                                                                              | 500                                                                           | 1.6%                                                                                                                                                                                                                                                                                                                                                                                                                                                                                                                                                                                                                                                                                                                                                                                                                                                                                                                                                                                                                                                                                                                                                                                                                                                                                                                                                                                                                                                                                                                                                                                                                                                                                                                                                                                                                                                                                                                                                                                                                                                                                                                                                                                                                                                                                                                                                                                                                                                                                                                                                                                                                                                                                                                                                                                                                                   | 508                                                                                                               | 1.6%                                                                                                                      | 509                                                                                                      |                        |
| 10 - 14                                                                                                                                                                        | 363                                                                                                                | 1.5%                                                                              | 421                                                                           | 1.4%                                                                                                                                                                                                                                                                                                                                                                                                                                                                                                                                                                                                                                                                                                                                                                                                                                                                                                                                                                                                                                                                                                                                                                                                                                                                                                                                                                                                                                                                                                                                                                                                                                                                                                                                                                                                                                                                                                                                                                                                                                                                                                                                                                                                                                                                                                                                                                                                                                                                                                                                                                                                                                                                                                                                                                                                                                   | 407                                                                                                               | 1.3%                                                                                                                      | 416                                                                                                      |                        |
| 15 - 19                                                                                                                                                                        | 3,477                                                                                                              | 14.8%                                                                             | 4,467                                                                         | 14.4%                                                                                                                                                                                                                                                                                                                                                                                                                                                                                                                                                                                                                                                                                                                                                                                                                                                                                                                                                                                                                                                                                                                                                                                                                                                                                                                                                                                                                                                                                                                                                                                                                                                                                                                                                                                                                                                                                                                                                                                                                                                                                                                                                                                                                                                                                                                                                                                                                                                                                                                                                                                                                                                                                                                                                                                                                                  | 4,308                                                                                                             | 13.4%                                                                                                                     | 4,316                                                                                                    | 1                      |
| 20 - 24                                                                                                                                                                        | 5,466                                                                                                              | 23.2%                                                                             | 7,365                                                                         | 23.8%                                                                                                                                                                                                                                                                                                                                                                                                                                                                                                                                                                                                                                                                                                                                                                                                                                                                                                                                                                                                                                                                                                                                                                                                                                                                                                                                                                                                                                                                                                                                                                                                                                                                                                                                                                                                                                                                                                                                                                                                                                                                                                                                                                                                                                                                                                                                                                                                                                                                                                                                                                                                                                                                                                                                                                                                                                  | 6,991                                                                                                             | 21.8%                                                                                                                     | 6,958                                                                                                    | 2                      |
|                                                                                                                                                                                | -,                                                                                                                 |                                                                                   |                                                                               |                                                                                                                                                                                                                                                                                                                                                                                                                                                                                                                                                                                                                                                                                                                                                                                                                                                                                                                                                                                                                                                                                                                                                                                                                                                                                                                                                                                                                                                                                                                                                                                                                                                                                                                                                                                                                                                                                                                                                                                                                                                                                                                                                                                                                                                                                                                                                                                                                                                                                                                                                                                                                                                                                                                                                                                                                                        |                                                                                                                   |                                                                                                                           | -,                                                                                                       |                        |
|                                                                                                                                                                                | 4.608                                                                                                              | 19.6%                                                                             |                                                                               |                                                                                                                                                                                                                                                                                                                                                                                                                                                                                                                                                                                                                                                                                                                                                                                                                                                                                                                                                                                                                                                                                                                                                                                                                                                                                                                                                                                                                                                                                                                                                                                                                                                                                                                                                                                                                                                                                                                                                                                                                                                                                                                                                                                                                                                                                                                                                                                                                                                                                                                                                                                                                                                                                                                                                                                                                                        |                                                                                                                   | 26.2%                                                                                                                     | 8.547                                                                                                    | 2                      |
| 25 - 34<br>35 - 44                                                                                                                                                             | 4,608<br>3,039                                                                                                     | 19.6%<br>12.9%                                                                    | 7,573                                                                         | 24.5%                                                                                                                                                                                                                                                                                                                                                                                                                                                                                                                                                                                                                                                                                                                                                                                                                                                                                                                                                                                                                                                                                                                                                                                                                                                                                                                                                                                                                                                                                                                                                                                                                                                                                                                                                                                                                                                                                                                                                                                                                                                                                                                                                                                                                                                                                                                                                                                                                                                                                                                                                                                                                                                                                                                                                                                                                                  | 8,399                                                                                                             | 26.2%<br>11.8%                                                                                                            | 8,547<br>4,127                                                                                           |                        |
| 25 - 34<br>35 - 44                                                                                                                                                             | 3,039                                                                                                              | 12.9%                                                                             | 7,573<br>3,373                                                                | 24.5%<br>10.9%                                                                                                                                                                                                                                                                                                                                                                                                                                                                                                                                                                                                                                                                                                                                                                                                                                                                                                                                                                                                                                                                                                                                                                                                                                                                                                                                                                                                                                                                                                                                                                                                                                                                                                                                                                                                                                                                                                                                                                                                                                                                                                                                                                                                                                                                                                                                                                                                                                                                                                                                                                                                                                                                                                                                                                                                                         | 8,399<br>3,774                                                                                                    | 11.8%                                                                                                                     | 4,127                                                                                                    | 1                      |
| 25 - 34<br>35 - 44<br>45 - 54                                                                                                                                                  | 3,039<br>2,751                                                                                                     | 12.9%<br>11.7%                                                                    | 7,573<br>3,373<br>2,720                                                       | 24.5%<br>10.9%<br>8.8%                                                                                                                                                                                                                                                                                                                                                                                                                                                                                                                                                                                                                                                                                                                                                                                                                                                                                                                                                                                                                                                                                                                                                                                                                                                                                                                                                                                                                                                                                                                                                                                                                                                                                                                                                                                                                                                                                                                                                                                                                                                                                                                                                                                                                                                                                                                                                                                                                                                                                                                                                                                                                                                                                                                                                                                                                 | 8,399<br>3,774<br>2,793                                                                                           | 11.8%<br>8.7%                                                                                                             | 4,127<br>2,973                                                                                           | 1                      |
| 25 - 34<br>35 - 44<br>45 - 54<br>55 - 64                                                                                                                                       | 3,039<br>2,751<br>1,799                                                                                            | 12.9%<br>11.7%<br>7.6%                                                            | 7,573<br>3,373<br>2,720<br>2,058                                              | 24.5%<br>10.9%<br>8.8%<br>6.6%                                                                                                                                                                                                                                                                                                                                                                                                                                                                                                                                                                                                                                                                                                                                                                                                                                                                                                                                                                                                                                                                                                                                                                                                                                                                                                                                                                                                                                                                                                                                                                                                                                                                                                                                                                                                                                                                                                                                                                                                                                                                                                                                                                                                                                                                                                                                                                                                                                                                                                                                                                                                                                                                                                                                                                                                         | 8,399<br>3,774<br>2,793<br>2,079                                                                                  | 11.8%<br>8.7%<br>6.5%                                                                                                     | 4,127<br>2,973<br>2,090                                                                                  | 1                      |
| 25 - 34<br>35 - 44<br>45 - 54<br>55 - 64<br>65 - 74                                                                                                                            | 3,039<br>2,751<br>1,799<br>659                                                                                     | 12.9%<br>11.7%<br>7.6%<br>2.8%                                                    | 7,573<br>3,373<br>2,720<br>2,058<br>1,298                                     | 24.5%<br>10.9%<br>8.8%<br>6.6%<br>4.2%                                                                                                                                                                                                                                                                                                                                                                                                                                                                                                                                                                                                                                                                                                                                                                                                                                                                                                                                                                                                                                                                                                                                                                                                                                                                                                                                                                                                                                                                                                                                                                                                                                                                                                                                                                                                                                                                                                                                                                                                                                                                                                                                                                                                                                                                                                                                                                                                                                                                                                                                                                                                                                                                                                                                                                                                 | 8,399<br>3,774<br>2,793<br>2,079<br>1,358                                                                         | 11.8%<br>8.7%<br>6.5%<br>4.2%                                                                                             | 4,127<br>2,973<br>2,090<br>1,428                                                                         | 1                      |
| 25 - 34<br>35 - 44<br>45 - 54<br>55 - 64<br>65 - 74<br>75 - 84                                                                                                                 | 3,039<br>2,751<br>1,799<br>659<br>314                                                                              | 12.9%<br>11.7%<br>7.6%<br>2.8%<br>1.3%                                            | 7,573<br>3,373<br>2,720<br>2,058<br>1,298<br>417                              | 24.5%<br>10.9%<br>8.8%<br>6.6%<br>4.2%<br>1.3%                                                                                                                                                                                                                                                                                                                                                                                                                                                                                                                                                                                                                                                                                                                                                                                                                                                                                                                                                                                                                                                                                                                                                                                                                                                                                                                                                                                                                                                                                                                                                                                                                                                                                                                                                                                                                                                                                                                                                                                                                                                                                                                                                                                                                                                                                                                                                                                                                                                                                                                                                                                                                                                                                                                                                                                         | 8,399<br>3,774<br>2,793<br>2,079<br>1,358<br>582                                                                  | 11.8%<br>8.7%<br>6.5%<br>4.2%<br>1.8%                                                                                     | 4,127<br>2,973<br>2,090<br>1,428<br>691                                                                  | 1                      |
| 25 - 34<br>35 - 44<br>45 - 54<br>55 - 64<br>65 - 74                                                                                                                            | 3,039<br>2,751<br>1,799<br>659<br>314<br>130                                                                       | 12.9%<br>11.7%<br>7.6%<br>2.8%<br>1.3%<br>0.6%                                    | 7,573 3,373 2,720 2,058 1,298 417 90                                          | 24.5%<br>10.9%<br>8.8%<br>6.6%<br>4.2%<br>1.3%<br>0.3%                                                                                                                                                                                                                                                                                                                                                                                                                                                                                                                                                                                                                                                                                                                                                                                                                                                                                                                                                                                                                                                                                                                                                                                                                                                                                                                                                                                                                                                                                                                                                                                                                                                                                                                                                                                                                                                                                                                                                                                                                                                                                                                                                                                                                                                                                                                                                                                                                                                                                                                                                                                                                                                                                                                                                                                 | 8,399<br>3,774<br>2,793<br>2,079<br>1,358                                                                         | 11.8%<br>8.7%<br>6.5%<br>4.2%<br>1.8%<br>0.4%                                                                             | 4,127<br>2,973<br>2,090<br>1,428                                                                         | 1                      |
| 25 - 34<br>35 - 44<br>45 - 54<br>55 - 64<br>65 - 74<br>75 - 84<br>85+                                                                                                          | 3,039<br>2,751<br>1,799<br>659<br>314<br>130                                                                       | 12.9%<br>11.7%<br>7.6%<br>2.8%<br>1.3%<br>0.6%                                    | 7,573 3,373 2,720 2,058 1,298 417 90 Cer                                      | 24.5%<br>10.9%<br>8.8%<br>6.6%<br>4.2%<br>1.3%<br>0.3%                                                                                                                                                                                                                                                                                                                                                                                                                                                                                                                                                                                                                                                                                                                                                                                                                                                                                                                                                                                                                                                                                                                                                                                                                                                                                                                                                                                                                                                                                                                                                                                                                                                                                                                                                                                                                                                                                                                                                                                                                                                                                                                                                                                                                                                                                                                                                                                                                                                                                                                                                                                                                                                                                                                                                                                 | 8,399<br>3,774<br>2,793<br>2,079<br>1,358<br>582<br>124                                                           | 11.8%<br>8.7%<br>6.5%<br>4.2%<br>1.8%<br>0.4%                                                                             | 4,127<br>2,973<br>2,090<br>1,428<br>691<br>182                                                           | 1                      |
| 25 - 34<br>35 - 44<br>45 - 54<br>55 - 64<br>65 - 74<br>75 - 84<br>85+                                                                                                          | 3,039<br>2,751<br>1,799<br>659<br>314<br>130<br><b>Ce</b> l                                                        | 12.9%<br>11.7%<br>7.6%<br>2.8%<br>1.3%<br>0.6%<br>nsus 2010<br>Percent            | 7,573 3,373 2,720 2,058 1,298 417 90 Cer Number                               | 24.5%<br>10.9%<br>8.8%<br>6.6%<br>4.2%<br>1.3%<br>0.3%<br>esus 2020<br>Percent                                                                                                                                                                                                                                                                                                                                                                                                                                                                                                                                                                                                                                                                                                                                                                                                                                                                                                                                                                                                                                                                                                                                                                                                                                                                                                                                                                                                                                                                                                                                                                                                                                                                                                                                                                                                                                                                                                                                                                                                                                                                                                                                                                                                                                                                                                                                                                                                                                                                                                                                                                                                                                                                                                                                                         | 8,399<br>3,774<br>2,793<br>2,079<br>1,358<br>582<br>124<br>Number                                                 | 11.8%<br>8.7%<br>6.5%<br>4.2%<br>1.8%<br>0.4%<br><b>2024</b><br>Percent                                                   | 4,127<br>2,973<br>2,090<br>1,428<br>691<br>182                                                           | 1<br>P€                |
| 25 - 34<br>35 - 44<br>45 - 54<br>55 - 64<br>65 - 74<br>75 - 84<br>85+<br>Race and Ethnicity<br>White Alone                                                                     | 3,039<br>2,751<br>1,799<br>659<br>314<br>130<br><b>Ce</b><br>Number<br>8,670                                       | 12.9%<br>11.7%<br>7.6%<br>2.8%<br>1.3%<br>0.6%<br>nsus 2010<br>Percent<br>36.8%   | 7,573 3,373 2,720 2,058 1,298 417 90 Cer Number 11,625                        | 24.5%<br>10.9%<br>8.8%<br>6.6%<br>4.2%<br>1.3%<br>0.3%<br>esus 2020<br>Percent<br>37.5%                                                                                                                                                                                                                                                                                                                                                                                                                                                                                                                                                                                                                                                                                                                                                                                                                                                                                                                                                                                                                                                                                                                                                                                                                                                                                                                                                                                                                                                                                                                                                                                                                                                                                                                                                                                                                                                                                                                                                                                                                                                                                                                                                                                                                                                                                                                                                                                                                                                                                                                                                                                                                                                                                                                                                | 8,399<br>3,774<br>2,793<br>2,079<br>1,358<br>582<br>124<br>Number<br>11,345                                       | 11.8%<br>8.7%<br>6.5%<br>4.2%<br>1.8%<br>0.4%<br><b>2024</b><br>Percent<br>35.4%                                          | 4,127<br>2,973<br>2,090<br>1,428<br>691<br>182<br>Number<br>11,047                                       | 1<br>₽€<br>3           |
| 25 - 34<br>35 - 44<br>45 - 54<br>55 - 64<br>65 - 74<br>75 - 84<br>85+<br>Race and Ethnicity<br>White Alone<br>Black Alone                                                      | 3,039<br>2,751<br>1,799<br>659<br>314<br>130<br><b>Ce</b><br>Number<br>8,670<br>12,204                             | 12.9% 11.7% 7.6% 2.8% 1.3% 0.6% nsus 2010 Percent 36.8% 51.8%                     | 7,573 3,373 2,720 2,058 1,298 417 90 Cer Number 11,625 14,395                 | 24.5%<br>10.9%<br>8.8%<br>6.6%<br>4.2%<br>1.3%<br>0.3%<br>sus 2020<br>Percent<br>37.5%<br>46.5%                                                                                                                                                                                                                                                                                                                                                                                                                                                                                                                                                                                                                                                                                                                                                                                                                                                                                                                                                                                                                                                                                                                                                                                                                                                                                                                                                                                                                                                                                                                                                                                                                                                                                                                                                                                                                                                                                                                                                                                                                                                                                                                                                                                                                                                                                                                                                                                                                                                                                                                                                                                                                                                                                                                                        | 8,399<br>3,774<br>2,793<br>2,079<br>1,358<br>582<br>124<br>Number<br>11,345<br>15,255                             | 11.8%<br>8.7%<br>6.5%<br>4.2%<br>1.8%<br>0.4%<br><b>2024</b><br>Percent<br>35.4%<br>47.6%                                 | 4,127<br>2,973<br>2,090<br>1,428<br>691<br>182<br>Number<br>11,047<br>15,970                             | Pe 3                   |
| 25 - 34<br>35 - 44<br>45 - 54<br>55 - 64<br>65 - 74<br>75 - 84<br>85+<br>Race and Ethnicity<br>White Alone<br>Black Alone<br>American Indian Alone                             | 3,039<br>2,751<br>1,799<br>659<br>314<br>130<br><b>Ce</b><br>Number<br>8,670<br>12,204<br>56                       | 12.9% 11.7% 7.6% 2.8% 1.3% 0.6% nsus 2010 Percent 36.8% 51.8% 0.2%                | 7,573 3,373 2,720 2,058 1,298 417 90 Cer Number 11,625 14,395 75              | 24.5%<br>10.9%<br>8.8%<br>6.6%<br>4.2%<br>1.3%<br>0.3%<br>ssus 2020<br>Percent<br>37.5%<br>46.5%<br>0.2%                                                                                                                                                                                                                                                                                                                                                                                                                                                                                                                                                                                                                                                                                                                                                                                                                                                                                                                                                                                                                                                                                                                                                                                                                                                                                                                                                                                                                                                                                                                                                                                                                                                                                                                                                                                                                                                                                                                                                                                                                                                                                                                                                                                                                                                                                                                                                                                                                                                                                                                                                                                                                                                                                                                               | 8,399<br>3,774<br>2,793<br>2,079<br>1,358<br>582<br>124<br>Number<br>11,345<br>15,255<br>78                       | 11.8%<br>8.7%<br>6.5%<br>4.2%<br>1.8%<br>0.4%<br><b>2024</b><br>Percent<br>35.4%<br>47.6%<br>0.2%                         | 4,127<br>2,973<br>2,090<br>1,428<br>691<br>182<br>Number<br>11,047<br>15,970<br>81                       | Pe 3                   |
| 25 - 34<br>35 - 44<br>45 - 54<br>55 - 64<br>65 - 74<br>75 - 84<br>85+<br>Race and Ethnicity<br>White Alone<br>Black Alone<br>American Indian Alone<br>Asian Alone              | 3,039 2,751 1,799 659 314 130 Cei Number 8,670 12,204 56 1,636                                                     | 12.9% 11.7% 7.6% 2.8% 1.3% 0.6% nsus 2010 Percent 36.8% 51.8% 0.2% 6.9%           | 7,573 3,373 2,720 2,058 1,298 417 90 Cer Number 11,625 14,395 75 2,152        | 24.5%<br>10.9%<br>8.8%<br>6.6%<br>4.2%<br>1.3%<br>0.3%<br>esus 2020<br>Percent<br>37.5%<br>46.5%<br>0.2%<br>6.9%                                                                                                                                                                                                                                                                                                                                                                                                                                                                                                                                                                                                                                                                                                                                                                                                                                                                                                                                                                                                                                                                                                                                                                                                                                                                                                                                                                                                                                                                                                                                                                                                                                                                                                                                                                                                                                                                                                                                                                                                                                                                                                                                                                                                                                                                                                                                                                                                                                                                                                                                                                                                                                                                                                                       | 8,399<br>3,774<br>2,793<br>2,079<br>1,358<br>582<br>124<br>Number<br>11,345<br>15,255<br>78<br>2,392              | 11.8%<br>8.7%<br>6.5%<br>4.2%<br>1.8%<br>0.4%<br><b>2024</b><br>Percent<br>35.4%<br>47.6%<br>0.2%<br>7.5%                 | 4,127<br>2,973<br>2,090<br>1,428<br>691<br>182<br>Number<br>11,047<br>15,970<br>81<br>2,678              | 2<br>1<br>Pe<br>3<br>4 |
| 25 - 34 35 - 44 45 - 54 55 - 64 65 - 74 75 - 84 85+  Race and Ethnicity White Alone Black Alone American Indian Alone Asian Alone Pacific Islander Alone                       | 3,039 2,751 1,799 659 314 130 Cei Number 8,670 12,204 56 1,636 12                                                  | 12.9% 11.7% 7.6% 2.8% 1.3% 0.6% nsus 2010 Percent 36.8% 51.8% 0.2% 6.9% 0.1%      | 7,573 3,373 2,720 2,058 1,298 417 90 Cer Number 11,625 14,395 75 2,152 29     | 24.5%<br>10.9%<br>8.8%<br>6.6%<br>4.2%<br>1.3%<br>0.3%<br>1.3%<br>1.3%<br>1.3%<br>0.3%<br>1.3%<br>1.3%<br>1.3%<br>1.3%<br>1.3%<br>1.3%<br>1.3%<br>1.3%<br>1.3%<br>1.3%<br>1.3%<br>1.3%<br>1.3%<br>1.3%<br>1.3%<br>1.3%<br>1.3%<br>1.3%<br>1.3%<br>1.3%<br>1.3%<br>1.3%<br>1.3%<br>1.3%<br>1.3%<br>1.3%<br>1.3%<br>1.3%<br>1.3%<br>1.3%<br>1.3%<br>1.3%<br>1.3%<br>1.3%<br>1.3%<br>1.3%<br>1.3%<br>1.3%<br>1.3%<br>1.3%<br>1.3%<br>1.3%<br>1.3%<br>1.3%<br>1.3%<br>1.3%<br>1.3%<br>1.3%<br>1.3%<br>1.3%<br>1.3%<br>1.3%<br>1.3%<br>1.3%<br>1.3%<br>1.3%<br>1.3%<br>1.3%<br>1.3%<br>1.3%<br>1.3%<br>1.3%<br>1.3%<br>1.3%<br>1.3%<br>1.3%<br>1.3%<br>1.3%<br>1.3%<br>1.3%<br>1.3%<br>1.3%<br>1.3%<br>1.3%<br>1.3%<br>1.3%<br>1.3%<br>1.3%<br>1.3%<br>1.3%<br>1.3%<br>1.3%<br>1.3%<br>1.3%<br>1.3%<br>1.3%<br>1.3%<br>1.3%<br>1.3%<br>1.3%<br>1.3%<br>1.3%<br>1.3%<br>1.3%<br>1.3%<br>1.3%<br>1.3%<br>1.3%<br>1.3%<br>1.3%<br>1.3%<br>1.3%<br>1.3%<br>1.3%<br>1.3%<br>1.3%<br>1.3%<br>1.3%<br>1.3%<br>1.3%<br>1.3%<br>1.3%<br>1.3%<br>1.3%<br>1.3%<br>1.3%<br>1.3%<br>1.3%<br>1.3%<br>1.3%<br>1.3%<br>1.3%<br>1.3%<br>1.3%<br>1.3%<br>1.3%<br>1.3%<br>1.3%<br>1.3%<br>1.3%<br>1.3%<br>1.3%<br>1.3%<br>1.3%<br>1.3%<br>1.3%<br>1.3%<br>1.3%<br>1.3%<br>1.3%<br>1.3%<br>1.3%<br>1.3%<br>1.3%<br>1.3%<br>1.3%<br>1.3%<br>1.3%<br>1.3%<br>1.3%<br>1.3%<br>1.3%<br>1.3%<br>1.3%<br>1.3%<br>1.3%<br>1.3%<br>1.3%<br>1.3%<br>1.3%<br>1.3%<br>1.3%<br>1.3%<br>1.3%<br>1.3%<br>1.3%<br>1.3%<br>1.3%<br>1.3%<br>1.3%<br>1.3%<br>1.3%<br>1.3%<br>1.3%<br>1.3%<br>1.3%<br>1.3%<br>1.3%<br>1.3%<br>1.3%<br>1.3%<br>1.3%<br>1.3%<br>1.3%<br>1.3%<br>1.3%<br>1.3%<br>1.3%<br>1.3%<br>1.3%<br>1.3%<br>1.3%<br>1.3%<br>1.3%<br>1.3%<br>1.3%<br>1.3%<br>1.3%<br>1.3%<br>1.3%<br>1.3%<br>1.3%<br>1.3%<br>1.3%<br>1.3%<br>1.3%<br>1.3%<br>1.3%<br>1.3%<br>1.3%<br>1.3%<br>1.3%<br>1.3%<br>1.3%<br>1.3%<br>1.3%<br>1.3%<br>1.3%<br>1.3%<br>1.3%<br>1.3%<br>1.3%<br>1.3%<br>1.3%<br>1.3%<br>1.3%<br>1.3%<br>1.3%<br>1.3%<br>1.3%<br>1.3%<br>1.3%<br>1.3%<br>1.3%<br>1.3%<br>1.3%<br>1.3%<br>1.3%<br>1.3%<br>1.3%<br>1.3%<br>1.3%<br>1.3%<br>1.3%<br>1.3%<br>1.3%<br>1.3%<br>1.3%<br>1.3%<br>1.3%<br>1.3%<br>1.3%<br>1.3%<br>1.3%<br>1.3%<br>1.3%<br>1.3%<br>1.3%<br>1.3%<br>1.3%<br>1.3%<br>1.3%<br>1.3%<br>1.3%<br>1.3%<br>1.3%<br>1.3%<br>1.3%<br>1.3%<br>1.3%<br>1.3%<br>1.3%<br>1.3%<br>1.3%<br>1.3%<br>1.3%<br>1.3%<br>1.3%<br>1.3%<br>1.3%<br>1.3%<br>1.3%<br>1.3%<br>1.3%<br>1.3%<br>1.3%<br>1.3%<br>1.3%<br>1.3%<br>1.3%<br>1.3%<br>1.3%<br>1.3%<br>1.3%<br>1.3%<br>1.3%<br>1.3%<br>1.3%<br>1.3%<br>1.3%<br>1.3%<br>1.3%<br>1.3%<br>1.3%<br>1.3%<br>1.3%<br>1.3%<br>1.3%<br>1.3%<br>1.3%<br>1.3%<br>1.3%<br>1.3%<br>1.3%<br>1.3%<br>1.3%<br>1.3%<br>1.3%<br>1.3%<br>1.3%<br>1.3%<br>1.3%<br>1.3%<br>1.3%<br>1.3%<br>1.3%<br>1.3%<br>1.3%<br>1.3%<br>1.3% | 8,399<br>3,774<br>2,793<br>2,079<br>1,358<br>582<br>124<br>Number<br>11,345<br>15,255<br>78<br>2,392<br>28        | 11.8%<br>8.7%<br>6.5%<br>4.2%<br>1.8%<br>0.4%<br><b>2024</b><br>Percent<br>35.4%<br>47.6%<br>0.2%<br>7.5%<br>0.1%         | 4,127<br>2,973<br>2,090<br>1,428<br>691<br>182<br>Number<br>11,047<br>15,970<br>81<br>2,678<br>28        | 1<br>Pe<br>3<br>4      |
| 25 - 34 35 - 44 45 - 54 55 - 64 65 - 74 75 - 84 85+  Race and Ethnicity White Alone Black Alone American Indian Alone Asian Alone Pacific Islander Alone Some Other Race Alone | 3,039<br>2,751<br>1,799<br>659<br>314<br>130<br><b>Ce</b><br>Number<br>8,670<br>12,204<br>56<br>1,636<br>12<br>315 | 12.9% 11.7% 7.6% 2.8% 1.3% 0.6% nsus 2010 Percent 36.8% 51.8% 0.2% 6.9% 0.1% 1.3% | 7,573 3,373 2,720 2,058 1,298 417 90 Cer Number 11,625 14,395 75 2,152 29 820 | 24.5%<br>10.9%<br>8.8%<br>6.6%<br>4.2%<br>1.3%<br>0.3%<br>esus 2020<br>Percent<br>37.5%<br>46.5%<br>0.2%<br>6.9%<br>0.1%<br>2.6%                                                                                                                                                                                                                                                                                                                                                                                                                                                                                                                                                                                                                                                                                                                                                                                                                                                                                                                                                                                                                                                                                                                                                                                                                                                                                                                                                                                                                                                                                                                                                                                                                                                                                                                                                                                                                                                                                                                                                                                                                                                                                                                                                                                                                                                                                                                                                                                                                                                                                                                                                                                                                                                                                                       | 8,399<br>3,774<br>2,793<br>2,079<br>1,358<br>582<br>124<br>Number<br>11,345<br>15,255<br>78<br>2,392<br>28<br>881 | 11.8%<br>8.7%<br>6.5%<br>4.2%<br>1.8%<br>0.4%<br><b>2024</b><br>Percent<br>35.4%<br>47.6%<br>0.2%<br>7.5%<br>0.1%<br>2.7% | 4,127<br>2,973<br>2,090<br>1,428<br>691<br>182<br>Number<br>11,047<br>15,970<br>81<br>2,678<br>28<br>954 | 1<br>Pe<br>3<br>4      |
| 25 - 34 35 - 44 45 - 54 55 - 64 65 - 74 75 - 84 85+  Race and Ethnicity White Alone Black Alone American Indian Alone Asian Alone Pacific Islander Alone                       | 3,039 2,751 1,799 659 314 130 Cei Number 8,670 12,204 56 1,636 12                                                  | 12.9% 11.7% 7.6% 2.8% 1.3% 0.6% nsus 2010 Percent 36.8% 51.8% 0.2% 6.9% 0.1%      | 7,573 3,373 2,720 2,058 1,298 417 90 Cer Number 11,625 14,395 75 2,152 29     | 24.5%<br>10.9%<br>8.8%<br>6.6%<br>4.2%<br>1.3%<br>0.3%<br>1.3%<br>1.3%<br>1.3%<br>0.3%<br>1.3%<br>1.3%<br>1.3%<br>1.3%<br>1.3%<br>1.3%<br>1.3%<br>1.3%<br>1.3%<br>1.3%<br>1.3%<br>1.3%<br>1.3%<br>1.3%<br>1.3%<br>1.3%<br>1.3%<br>1.3%<br>1.3%<br>1.3%<br>1.3%<br>1.3%<br>1.3%<br>1.3%<br>1.3%<br>1.3%<br>1.3%<br>1.3%<br>1.3%<br>1.3%<br>1.3%<br>1.3%<br>1.3%<br>1.3%<br>1.3%<br>1.3%<br>1.3%<br>1.3%<br>1.3%<br>1.3%<br>1.3%<br>1.3%<br>1.3%<br>1.3%<br>1.3%<br>1.3%<br>1.3%<br>1.3%<br>1.3%<br>1.3%<br>1.3%<br>1.3%<br>1.3%<br>1.3%<br>1.3%<br>1.3%<br>1.3%<br>1.3%<br>1.3%<br>1.3%<br>1.3%<br>1.3%<br>1.3%<br>1.3%<br>1.3%<br>1.3%<br>1.3%<br>1.3%<br>1.3%<br>1.3%<br>1.3%<br>1.3%<br>1.3%<br>1.3%<br>1.3%<br>1.3%<br>1.3%<br>1.3%<br>1.3%<br>1.3%<br>1.3%<br>1.3%<br>1.3%<br>1.3%<br>1.3%<br>1.3%<br>1.3%<br>1.3%<br>1.3%<br>1.3%<br>1.3%<br>1.3%<br>1.3%<br>1.3%<br>1.3%<br>1.3%<br>1.3%<br>1.3%<br>1.3%<br>1.3%<br>1.3%<br>1.3%<br>1.3%<br>1.3%<br>1.3%<br>1.3%<br>1.3%<br>1.3%<br>1.3%<br>1.3%<br>1.3%<br>1.3%<br>1.3%<br>1.3%<br>1.3%<br>1.3%<br>1.3%<br>1.3%<br>1.3%<br>1.3%<br>1.3%<br>1.3%<br>1.3%<br>1.3%<br>1.3%<br>1.3%<br>1.3%<br>1.3%<br>1.3%<br>1.3%<br>1.3%<br>1.3%<br>1.3%<br>1.3%<br>1.3%<br>1.3%<br>1.3%<br>1.3%<br>1.3%<br>1.3%<br>1.3%<br>1.3%<br>1.3%<br>1.3%<br>1.3%<br>1.3%<br>1.3%<br>1.3%<br>1.3%<br>1.3%<br>1.3%<br>1.3%<br>1.3%<br>1.3%<br>1.3%<br>1.3%<br>1.3%<br>1.3%<br>1.3%<br>1.3%<br>1.3%<br>1.3%<br>1.3%<br>1.3%<br>1.3%<br>1.3%<br>1.3%<br>1.3%<br>1.3%<br>1.3%<br>1.3%<br>1.3%<br>1.3%<br>1.3%<br>1.3%<br>1.3%<br>1.3%<br>1.3%<br>1.3%<br>1.3%<br>1.3%<br>1.3%<br>1.3%<br>1.3%<br>1.3%<br>1.3%<br>1.3%<br>1.3%<br>1.3%<br>1.3%<br>1.3%<br>1.3%<br>1.3%<br>1.3%<br>1.3%<br>1.3%<br>1.3%<br>1.3%<br>1.3%<br>1.3%<br>1.3%<br>1.3%<br>1.3%<br>1.3%<br>1.3%<br>1.3%<br>1.3%<br>1.3%<br>1.3%<br>1.3%<br>1.3%<br>1.3%<br>1.3%<br>1.3%<br>1.3%<br>1.3%<br>1.3%<br>1.3%<br>1.3%<br>1.3%<br>1.3%<br>1.3%<br>1.3%<br>1.3%<br>1.3%<br>1.3%<br>1.3%<br>1.3%<br>1.3%<br>1.3%<br>1.3%<br>1.3%<br>1.3%<br>1.3%<br>1.3%<br>1.3%<br>1.3%<br>1.3%<br>1.3%<br>1.3%<br>1.3%<br>1.3%<br>1.3%<br>1.3%<br>1.3%<br>1.3%<br>1.3%<br>1.3%<br>1.3%<br>1.3%<br>1.3%<br>1.3%<br>1.3%<br>1.3%<br>1.3%<br>1.3%<br>1.3%<br>1.3%<br>1.3%<br>1.3%<br>1.3%<br>1.3%<br>1.3%<br>1.3%<br>1.3%<br>1.3%<br>1.3%<br>1.3%<br>1.3%<br>1.3%<br>1.3%<br>1.3%<br>1.3%<br>1.3%<br>1.3%<br>1.3%<br>1.3%<br>1.3%<br>1.3%<br>1.3%<br>1.3%<br>1.3%<br>1.3%<br>1.3%<br>1.3%<br>1.3%<br>1.3%<br>1.3%<br>1.3%<br>1.3%<br>1.3%<br>1.3%<br>1.3%<br>1.3%<br>1.3%<br>1.3%<br>1.3%<br>1.3%<br>1.3%<br>1.3%<br>1.3%<br>1.3%<br>1.3%<br>1.3%<br>1.3%<br>1.3%<br>1.3%<br>1.3%<br>1.3%<br>1.3%<br>1.3%<br>1.3%<br>1.3%<br>1.3%<br>1.3%<br>1.3%<br>1.3%<br>1.3%<br>1.3%<br>1.3%<br>1.3%<br>1.3%<br>1.3%<br>1.3%<br>1.3%<br>1.3%<br>1.3%<br>1.3%<br>1.3%<br>1.3% | 8,399<br>3,774<br>2,793<br>2,079<br>1,358<br>582<br>124<br>Number<br>11,345<br>15,255<br>78<br>2,392<br>28        | 11.8%<br>8.7%<br>6.5%<br>4.2%<br>1.8%<br>0.4%<br><b>2024</b><br>Percent<br>35.4%<br>47.6%<br>0.2%<br>7.5%<br>0.1%         | 4,127<br>2,973<br>2,090<br>1,428<br>691<br>182<br>Number<br>11,047<br>15,970<br>81<br>2,678<br>28        | Pε<br>3                |