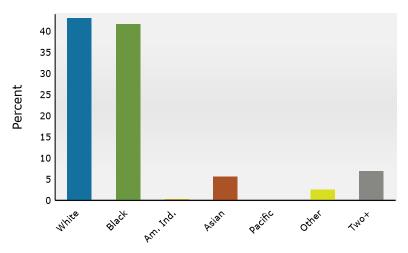

218 Peachtree Street 4 218 Peachtree Street Ring: 1 mile radius Prepared by Esri

Latitude: 33.75992 Longitude: -84.38806

| Summary                                                                                                                                                                        |                                                                                                                    | Census 20                                                                         | 10                                                                            | Census 202                                                                                                                                                                                                                                                                                                                                                                                                                                                                                                                                                                                                                                                                                                                                                                                                                                                                                                                                                                                                                                                                                                                                                                                                                                                                                                                                                                                                                                                                                                                                                                                                                                                                                                                                                                                                                                                                                                                                                                                                                                                                                                                                                                                                                                                                                                                                                                                                                                                                                                                                                                                                                                                                                                                                                                                                                             | 0                                                                                                                 | 2024                                                                                                                      |                                                                                                          |                        |
|--------------------------------------------------------------------------------------------------------------------------------------------------------------------------------|--------------------------------------------------------------------------------------------------------------------|-----------------------------------------------------------------------------------|-------------------------------------------------------------------------------|----------------------------------------------------------------------------------------------------------------------------------------------------------------------------------------------------------------------------------------------------------------------------------------------------------------------------------------------------------------------------------------------------------------------------------------------------------------------------------------------------------------------------------------------------------------------------------------------------------------------------------------------------------------------------------------------------------------------------------------------------------------------------------------------------------------------------------------------------------------------------------------------------------------------------------------------------------------------------------------------------------------------------------------------------------------------------------------------------------------------------------------------------------------------------------------------------------------------------------------------------------------------------------------------------------------------------------------------------------------------------------------------------------------------------------------------------------------------------------------------------------------------------------------------------------------------------------------------------------------------------------------------------------------------------------------------------------------------------------------------------------------------------------------------------------------------------------------------------------------------------------------------------------------------------------------------------------------------------------------------------------------------------------------------------------------------------------------------------------------------------------------------------------------------------------------------------------------------------------------------------------------------------------------------------------------------------------------------------------------------------------------------------------------------------------------------------------------------------------------------------------------------------------------------------------------------------------------------------------------------------------------------------------------------------------------------------------------------------------------------------------------------------------------------------------------------------------------|-------------------------------------------------------------------------------------------------------------------|---------------------------------------------------------------------------------------------------------------------------|----------------------------------------------------------------------------------------------------------|------------------------|
| Population                                                                                                                                                                     |                                                                                                                    | 23,5                                                                              |                                                                               | 30,96                                                                                                                                                                                                                                                                                                                                                                                                                                                                                                                                                                                                                                                                                                                                                                                                                                                                                                                                                                                                                                                                                                                                                                                                                                                                                                                                                                                                                                                                                                                                                                                                                                                                                                                                                                                                                                                                                                                                                                                                                                                                                                                                                                                                                                                                                                                                                                                                                                                                                                                                                                                                                                                                                                                                                                                                                                  | 8                                                                                                                 | 32,037                                                                                                                    |                                                                                                          | 32                     |
| Households                                                                                                                                                                     |                                                                                                                    | 9,1                                                                               | .57                                                                           | 12,19                                                                                                                                                                                                                                                                                                                                                                                                                                                                                                                                                                                                                                                                                                                                                                                                                                                                                                                                                                                                                                                                                                                                                                                                                                                                                                                                                                                                                                                                                                                                                                                                                                                                                                                                                                                                                                                                                                                                                                                                                                                                                                                                                                                                                                                                                                                                                                                                                                                                                                                                                                                                                                                                                                                                                                                                                                  | 7                                                                                                                 | 13,407                                                                                                                    |                                                                                                          | 14                     |
| Families                                                                                                                                                                       |                                                                                                                    | 1,9                                                                               | 53                                                                            | 2,76                                                                                                                                                                                                                                                                                                                                                                                                                                                                                                                                                                                                                                                                                                                                                                                                                                                                                                                                                                                                                                                                                                                                                                                                                                                                                                                                                                                                                                                                                                                                                                                                                                                                                                                                                                                                                                                                                                                                                                                                                                                                                                                                                                                                                                                                                                                                                                                                                                                                                                                                                                                                                                                                                                                                                                                                                                   | 2                                                                                                                 | 2,915                                                                                                                     |                                                                                                          | :                      |
| Average Household Size                                                                                                                                                         |                                                                                                                    | 1.                                                                                | 55                                                                            | 1.5                                                                                                                                                                                                                                                                                                                                                                                                                                                                                                                                                                                                                                                                                                                                                                                                                                                                                                                                                                                                                                                                                                                                                                                                                                                                                                                                                                                                                                                                                                                                                                                                                                                                                                                                                                                                                                                                                                                                                                                                                                                                                                                                                                                                                                                                                                                                                                                                                                                                                                                                                                                                                                                                                                                                                                                                                                    | 7                                                                                                                 | 1.55                                                                                                                      |                                                                                                          |                        |
| Owner Occupied Housing Units                                                                                                                                                   |                                                                                                                    | 2,5                                                                               | 57                                                                            | 3,04                                                                                                                                                                                                                                                                                                                                                                                                                                                                                                                                                                                                                                                                                                                                                                                                                                                                                                                                                                                                                                                                                                                                                                                                                                                                                                                                                                                                                                                                                                                                                                                                                                                                                                                                                                                                                                                                                                                                                                                                                                                                                                                                                                                                                                                                                                                                                                                                                                                                                                                                                                                                                                                                                                                                                                                                                                   | 3                                                                                                                 | 3,455                                                                                                                     |                                                                                                          | :                      |
| Renter Occupied Housing Units                                                                                                                                                  |                                                                                                                    | 6,6                                                                               | 01                                                                            | 9,15                                                                                                                                                                                                                                                                                                                                                                                                                                                                                                                                                                                                                                                                                                                                                                                                                                                                                                                                                                                                                                                                                                                                                                                                                                                                                                                                                                                                                                                                                                                                                                                                                                                                                                                                                                                                                                                                                                                                                                                                                                                                                                                                                                                                                                                                                                                                                                                                                                                                                                                                                                                                                                                                                                                                                                                                                                   | 4                                                                                                                 | 9,952                                                                                                                     |                                                                                                          | 1                      |
| Median Age                                                                                                                                                                     |                                                                                                                    | 2                                                                                 | 7.9                                                                           | 27.                                                                                                                                                                                                                                                                                                                                                                                                                                                                                                                                                                                                                                                                                                                                                                                                                                                                                                                                                                                                                                                                                                                                                                                                                                                                                                                                                                                                                                                                                                                                                                                                                                                                                                                                                                                                                                                                                                                                                                                                                                                                                                                                                                                                                                                                                                                                                                                                                                                                                                                                                                                                                                                                                                                                                                                                                                    | 4                                                                                                                 | 28.3                                                                                                                      |                                                                                                          |                        |
| Trends: 2024-2029 Annual Rat                                                                                                                                                   | :e                                                                                                                 |                                                                                   | Area                                                                          |                                                                                                                                                                                                                                                                                                                                                                                                                                                                                                                                                                                                                                                                                                                                                                                                                                                                                                                                                                                                                                                                                                                                                                                                                                                                                                                                                                                                                                                                                                                                                                                                                                                                                                                                                                                                                                                                                                                                                                                                                                                                                                                                                                                                                                                                                                                                                                                                                                                                                                                                                                                                                                                                                                                                                                                                                                        |                                                                                                                   | State                                                                                                                     |                                                                                                          | Nat                    |
| Population                                                                                                                                                                     |                                                                                                                    |                                                                                   | 0.57%                                                                         |                                                                                                                                                                                                                                                                                                                                                                                                                                                                                                                                                                                                                                                                                                                                                                                                                                                                                                                                                                                                                                                                                                                                                                                                                                                                                                                                                                                                                                                                                                                                                                                                                                                                                                                                                                                                                                                                                                                                                                                                                                                                                                                                                                                                                                                                                                                                                                                                                                                                                                                                                                                                                                                                                                                                                                                                                                        |                                                                                                                   | 0.61%                                                                                                                     |                                                                                                          | C                      |
| Households                                                                                                                                                                     |                                                                                                                    |                                                                                   | 1.31%                                                                         |                                                                                                                                                                                                                                                                                                                                                                                                                                                                                                                                                                                                                                                                                                                                                                                                                                                                                                                                                                                                                                                                                                                                                                                                                                                                                                                                                                                                                                                                                                                                                                                                                                                                                                                                                                                                                                                                                                                                                                                                                                                                                                                                                                                                                                                                                                                                                                                                                                                                                                                                                                                                                                                                                                                                                                                                                                        |                                                                                                                   | 0.86%                                                                                                                     |                                                                                                          | C                      |
| Families                                                                                                                                                                       |                                                                                                                    |                                                                                   | 1.11%                                                                         |                                                                                                                                                                                                                                                                                                                                                                                                                                                                                                                                                                                                                                                                                                                                                                                                                                                                                                                                                                                                                                                                                                                                                                                                                                                                                                                                                                                                                                                                                                                                                                                                                                                                                                                                                                                                                                                                                                                                                                                                                                                                                                                                                                                                                                                                                                                                                                                                                                                                                                                                                                                                                                                                                                                                                                                                                                        |                                                                                                                   | 0.75%                                                                                                                     |                                                                                                          | C                      |
| Owner HHs                                                                                                                                                                      |                                                                                                                    |                                                                                   | 1.32%                                                                         |                                                                                                                                                                                                                                                                                                                                                                                                                                                                                                                                                                                                                                                                                                                                                                                                                                                                                                                                                                                                                                                                                                                                                                                                                                                                                                                                                                                                                                                                                                                                                                                                                                                                                                                                                                                                                                                                                                                                                                                                                                                                                                                                                                                                                                                                                                                                                                                                                                                                                                                                                                                                                                                                                                                                                                                                                                        |                                                                                                                   | 1.32%                                                                                                                     |                                                                                                          | C                      |
| Median Household Income                                                                                                                                                        |                                                                                                                    |                                                                                   | 4.17%                                                                         |                                                                                                                                                                                                                                                                                                                                                                                                                                                                                                                                                                                                                                                                                                                                                                                                                                                                                                                                                                                                                                                                                                                                                                                                                                                                                                                                                                                                                                                                                                                                                                                                                                                                                                                                                                                                                                                                                                                                                                                                                                                                                                                                                                                                                                                                                                                                                                                                                                                                                                                                                                                                                                                                                                                                                                                                                                        |                                                                                                                   | 3.20%                                                                                                                     |                                                                                                          | 2                      |
|                                                                                                                                                                                |                                                                                                                    |                                                                                   |                                                                               |                                                                                                                                                                                                                                                                                                                                                                                                                                                                                                                                                                                                                                                                                                                                                                                                                                                                                                                                                                                                                                                                                                                                                                                                                                                                                                                                                                                                                                                                                                                                                                                                                                                                                                                                                                                                                                                                                                                                                                                                                                                                                                                                                                                                                                                                                                                                                                                                                                                                                                                                                                                                                                                                                                                                                                                                                                        |                                                                                                                   | 2024                                                                                                                      |                                                                                                          |                        |
| Households by Income                                                                                                                                                           |                                                                                                                    |                                                                                   |                                                                               | Nur                                                                                                                                                                                                                                                                                                                                                                                                                                                                                                                                                                                                                                                                                                                                                                                                                                                                                                                                                                                                                                                                                                                                                                                                                                                                                                                                                                                                                                                                                                                                                                                                                                                                                                                                                                                                                                                                                                                                                                                                                                                                                                                                                                                                                                                                                                                                                                                                                                                                                                                                                                                                                                                                                                                                                                                                                                    | nber                                                                                                              | Percent                                                                                                                   | Number                                                                                                   | Pe                     |
| <\$15,000                                                                                                                                                                      |                                                                                                                    |                                                                                   |                                                                               | 2                                                                                                                                                                                                                                                                                                                                                                                                                                                                                                                                                                                                                                                                                                                                                                                                                                                                                                                                                                                                                                                                                                                                                                                                                                                                                                                                                                                                                                                                                                                                                                                                                                                                                                                                                                                                                                                                                                                                                                                                                                                                                                                                                                                                                                                                                                                                                                                                                                                                                                                                                                                                                                                                                                                                                                                                                                      |                                                                                                                   | 16.3%                                                                                                                     | 1,921                                                                                                    | 1                      |
| \$15,000 - \$24,999                                                                                                                                                            |                                                                                                                    |                                                                                   |                                                                               |                                                                                                                                                                                                                                                                                                                                                                                                                                                                                                                                                                                                                                                                                                                                                                                                                                                                                                                                                                                                                                                                                                                                                                                                                                                                                                                                                                                                                                                                                                                                                                                                                                                                                                                                                                                                                                                                                                                                                                                                                                                                                                                                                                                                                                                                                                                                                                                                                                                                                                                                                                                                                                                                                                                                                                                                                                        | 698                                                                                                               | 5.2%                                                                                                                      | 547                                                                                                      |                        |
| \$25,000 - \$34,999                                                                                                                                                            |                                                                                                                    |                                                                                   |                                                                               |                                                                                                                                                                                                                                                                                                                                                                                                                                                                                                                                                                                                                                                                                                                                                                                                                                                                                                                                                                                                                                                                                                                                                                                                                                                                                                                                                                                                                                                                                                                                                                                                                                                                                                                                                                                                                                                                                                                                                                                                                                                                                                                                                                                                                                                                                                                                                                                                                                                                                                                                                                                                                                                                                                                                                                                                                                        | 667                                                                                                               | 5.0%                                                                                                                      | 561                                                                                                      |                        |
| \$35,000 - \$49,999                                                                                                                                                            |                                                                                                                    |                                                                                   |                                                                               | 1                                                                                                                                                                                                                                                                                                                                                                                                                                                                                                                                                                                                                                                                                                                                                                                                                                                                                                                                                                                                                                                                                                                                                                                                                                                                                                                                                                                                                                                                                                                                                                                                                                                                                                                                                                                                                                                                                                                                                                                                                                                                                                                                                                                                                                                                                                                                                                                                                                                                                                                                                                                                                                                                                                                                                                                                                                      | ,127                                                                                                              | 8.4%                                                                                                                      | 892                                                                                                      |                        |
| \$50,000 - \$74,999                                                                                                                                                            |                                                                                                                    |                                                                                   |                                                                               |                                                                                                                                                                                                                                                                                                                                                                                                                                                                                                                                                                                                                                                                                                                                                                                                                                                                                                                                                                                                                                                                                                                                                                                                                                                                                                                                                                                                                                                                                                                                                                                                                                                                                                                                                                                                                                                                                                                                                                                                                                                                                                                                                                                                                                                                                                                                                                                                                                                                                                                                                                                                                                                                                                                                                                                                                                        | ,379                                                                                                              | 17.7%                                                                                                                     | 2,267                                                                                                    | 1                      |
| \$75,000 - \$99,999                                                                                                                                                            |                                                                                                                    |                                                                                   |                                                                               |                                                                                                                                                                                                                                                                                                                                                                                                                                                                                                                                                                                                                                                                                                                                                                                                                                                                                                                                                                                                                                                                                                                                                                                                                                                                                                                                                                                                                                                                                                                                                                                                                                                                                                                                                                                                                                                                                                                                                                                                                                                                                                                                                                                                                                                                                                                                                                                                                                                                                                                                                                                                                                                                                                                                                                                                                                        | ,724                                                                                                              | 12.9%                                                                                                                     | 1,910                                                                                                    | 1                      |
| \$100,000 - \$149,999                                                                                                                                                          |                                                                                                                    |                                                                                   |                                                                               |                                                                                                                                                                                                                                                                                                                                                                                                                                                                                                                                                                                                                                                                                                                                                                                                                                                                                                                                                                                                                                                                                                                                                                                                                                                                                                                                                                                                                                                                                                                                                                                                                                                                                                                                                                                                                                                                                                                                                                                                                                                                                                                                                                                                                                                                                                                                                                                                                                                                                                                                                                                                                                                                                                                                                                                                                                        | ,500                                                                                                              | 18.6%                                                                                                                     | 3,251                                                                                                    | 2                      |
| \$150,000 - \$199,999                                                                                                                                                          |                                                                                                                    |                                                                                   |                                                                               |                                                                                                                                                                                                                                                                                                                                                                                                                                                                                                                                                                                                                                                                                                                                                                                                                                                                                                                                                                                                                                                                                                                                                                                                                                                                                                                                                                                                                                                                                                                                                                                                                                                                                                                                                                                                                                                                                                                                                                                                                                                                                                                                                                                                                                                                                                                                                                                                                                                                                                                                                                                                                                                                                                                                                                                                                                        | ,023                                                                                                              | 7.6%                                                                                                                      | 1,491                                                                                                    | 1                      |
| \$200,000+                                                                                                                                                                     |                                                                                                                    |                                                                                   |                                                                               |                                                                                                                                                                                                                                                                                                                                                                                                                                                                                                                                                                                                                                                                                                                                                                                                                                                                                                                                                                                                                                                                                                                                                                                                                                                                                                                                                                                                                                                                                                                                                                                                                                                                                                                                                                                                                                                                                                                                                                                                                                                                                                                                                                                                                                                                                                                                                                                                                                                                                                                                                                                                                                                                                                                                                                                                                                        | ,107                                                                                                              | 8.3%                                                                                                                      | 1,472                                                                                                    | 1                      |
| <del>+</del> 200/000.                                                                                                                                                          |                                                                                                                    |                                                                                   |                                                                               | _                                                                                                                                                                                                                                                                                                                                                                                                                                                                                                                                                                                                                                                                                                                                                                                                                                                                                                                                                                                                                                                                                                                                                                                                                                                                                                                                                                                                                                                                                                                                                                                                                                                                                                                                                                                                                                                                                                                                                                                                                                                                                                                                                                                                                                                                                                                                                                                                                                                                                                                                                                                                                                                                                                                                                                                                                                      | , 20,                                                                                                             | 0.0 / 0                                                                                                                   | -, ., -                                                                                                  | -                      |
| Median Household Income                                                                                                                                                        |                                                                                                                    |                                                                                   |                                                                               | \$70                                                                                                                                                                                                                                                                                                                                                                                                                                                                                                                                                                                                                                                                                                                                                                                                                                                                                                                                                                                                                                                                                                                                                                                                                                                                                                                                                                                                                                                                                                                                                                                                                                                                                                                                                                                                                                                                                                                                                                                                                                                                                                                                                                                                                                                                                                                                                                                                                                                                                                                                                                                                                                                                                                                                                                                                                                   | ,057                                                                                                              |                                                                                                                           | \$85,942                                                                                                 |                        |
| Average Household Income                                                                                                                                                       |                                                                                                                    |                                                                                   |                                                                               |                                                                                                                                                                                                                                                                                                                                                                                                                                                                                                                                                                                                                                                                                                                                                                                                                                                                                                                                                                                                                                                                                                                                                                                                                                                                                                                                                                                                                                                                                                                                                                                                                                                                                                                                                                                                                                                                                                                                                                                                                                                                                                                                                                                                                                                                                                                                                                                                                                                                                                                                                                                                                                                                                                                                                                                                                                        | ,103                                                                                                              |                                                                                                                           | \$115,013                                                                                                |                        |
| Per Capita Income                                                                                                                                                              |                                                                                                                    |                                                                                   |                                                                               |                                                                                                                                                                                                                                                                                                                                                                                                                                                                                                                                                                                                                                                                                                                                                                                                                                                                                                                                                                                                                                                                                                                                                                                                                                                                                                                                                                                                                                                                                                                                                                                                                                                                                                                                                                                                                                                                                                                                                                                                                                                                                                                                                                                                                                                                                                                                                                                                                                                                                                                                                                                                                                                                                                                                                                                                                                        | ,400                                                                                                              |                                                                                                                           | \$53,348                                                                                                 |                        |
|                                                                                                                                                                                | Cei                                                                                                                | nsus 2010                                                                         | Cen                                                                           | sus 2020                                                                                                                                                                                                                                                                                                                                                                                                                                                                                                                                                                                                                                                                                                                                                                                                                                                                                                                                                                                                                                                                                                                                                                                                                                                                                                                                                                                                                                                                                                                                                                                                                                                                                                                                                                                                                                                                                                                                                                                                                                                                                                                                                                                                                                                                                                                                                                                                                                                                                                                                                                                                                                                                                                                                                                                                                               |                                                                                                                   | 2024                                                                                                                      | . ,                                                                                                      |                        |
| Population by Age                                                                                                                                                              | Number                                                                                                             | Percent                                                                           | Number                                                                        | Percent                                                                                                                                                                                                                                                                                                                                                                                                                                                                                                                                                                                                                                                                                                                                                                                                                                                                                                                                                                                                                                                                                                                                                                                                                                                                                                                                                                                                                                                                                                                                                                                                                                                                                                                                                                                                                                                                                                                                                                                                                                                                                                                                                                                                                                                                                                                                                                                                                                                                                                                                                                                                                                                                                                                                                                                                                                | Number                                                                                                            | Percent                                                                                                                   | Number                                                                                                   | Pe                     |
| 0 - 4                                                                                                                                                                          | 566                                                                                                                | 2.4%                                                                              | 685                                                                           | 2.2%                                                                                                                                                                                                                                                                                                                                                                                                                                                                                                                                                                                                                                                                                                                                                                                                                                                                                                                                                                                                                                                                                                                                                                                                                                                                                                                                                                                                                                                                                                                                                                                                                                                                                                                                                                                                                                                                                                                                                                                                                                                                                                                                                                                                                                                                                                                                                                                                                                                                                                                                                                                                                                                                                                                                                                                                                                   | 716                                                                                                               | 2.2%                                                                                                                      | 724                                                                                                      |                        |
| 5 - 9                                                                                                                                                                          | 382                                                                                                                | 1.6%                                                                              | 500                                                                           | 1.6%                                                                                                                                                                                                                                                                                                                                                                                                                                                                                                                                                                                                                                                                                                                                                                                                                                                                                                                                                                                                                                                                                                                                                                                                                                                                                                                                                                                                                                                                                                                                                                                                                                                                                                                                                                                                                                                                                                                                                                                                                                                                                                                                                                                                                                                                                                                                                                                                                                                                                                                                                                                                                                                                                                                                                                                                                                   | 508                                                                                                               | 1.6%                                                                                                                      | 509                                                                                                      |                        |
| 10 - 14                                                                                                                                                                        | 363                                                                                                                | 1.5%                                                                              | 421                                                                           | 1.4%                                                                                                                                                                                                                                                                                                                                                                                                                                                                                                                                                                                                                                                                                                                                                                                                                                                                                                                                                                                                                                                                                                                                                                                                                                                                                                                                                                                                                                                                                                                                                                                                                                                                                                                                                                                                                                                                                                                                                                                                                                                                                                                                                                                                                                                                                                                                                                                                                                                                                                                                                                                                                                                                                                                                                                                                                                   | 407                                                                                                               | 1.3%                                                                                                                      | 416                                                                                                      |                        |
| 15 - 19                                                                                                                                                                        | 3,477                                                                                                              | 14.8%                                                                             | 4,467                                                                         | 14.4%                                                                                                                                                                                                                                                                                                                                                                                                                                                                                                                                                                                                                                                                                                                                                                                                                                                                                                                                                                                                                                                                                                                                                                                                                                                                                                                                                                                                                                                                                                                                                                                                                                                                                                                                                                                                                                                                                                                                                                                                                                                                                                                                                                                                                                                                                                                                                                                                                                                                                                                                                                                                                                                                                                                                                                                                                                  | 4,308                                                                                                             | 13.4%                                                                                                                     | 4,316                                                                                                    | 1                      |
| 20 - 24                                                                                                                                                                        | 5,466                                                                                                              | 23.2%                                                                             | 7,365                                                                         | 23.8%                                                                                                                                                                                                                                                                                                                                                                                                                                                                                                                                                                                                                                                                                                                                                                                                                                                                                                                                                                                                                                                                                                                                                                                                                                                                                                                                                                                                                                                                                                                                                                                                                                                                                                                                                                                                                                                                                                                                                                                                                                                                                                                                                                                                                                                                                                                                                                                                                                                                                                                                                                                                                                                                                                                                                                                                                                  | 6,991                                                                                                             | 21.8%                                                                                                                     | 6,958                                                                                                    | 2                      |
|                                                                                                                                                                                | -,                                                                                                                 |                                                                                   |                                                                               |                                                                                                                                                                                                                                                                                                                                                                                                                                                                                                                                                                                                                                                                                                                                                                                                                                                                                                                                                                                                                                                                                                                                                                                                                                                                                                                                                                                                                                                                                                                                                                                                                                                                                                                                                                                                                                                                                                                                                                                                                                                                                                                                                                                                                                                                                                                                                                                                                                                                                                                                                                                                                                                                                                                                                                                                                                        |                                                                                                                   |                                                                                                                           | -,                                                                                                       |                        |
|                                                                                                                                                                                | 4.608                                                                                                              | 19.6%                                                                             |                                                                               |                                                                                                                                                                                                                                                                                                                                                                                                                                                                                                                                                                                                                                                                                                                                                                                                                                                                                                                                                                                                                                                                                                                                                                                                                                                                                                                                                                                                                                                                                                                                                                                                                                                                                                                                                                                                                                                                                                                                                                                                                                                                                                                                                                                                                                                                                                                                                                                                                                                                                                                                                                                                                                                                                                                                                                                                                                        |                                                                                                                   | 26.2%                                                                                                                     | 8.547                                                                                                    | 2                      |
| 25 - 34<br>35 - 44                                                                                                                                                             | 4,608<br>3,039                                                                                                     | 19.6%<br>12.9%                                                                    | 7,573                                                                         | 24.5%                                                                                                                                                                                                                                                                                                                                                                                                                                                                                                                                                                                                                                                                                                                                                                                                                                                                                                                                                                                                                                                                                                                                                                                                                                                                                                                                                                                                                                                                                                                                                                                                                                                                                                                                                                                                                                                                                                                                                                                                                                                                                                                                                                                                                                                                                                                                                                                                                                                                                                                                                                                                                                                                                                                                                                                                                                  | 8,399                                                                                                             | 26.2%<br>11.8%                                                                                                            | 8,547<br>4,127                                                                                           |                        |
| 25 - 34<br>35 - 44                                                                                                                                                             | 3,039                                                                                                              | 12.9%                                                                             | 7,573<br>3,373                                                                | 24.5%<br>10.9%                                                                                                                                                                                                                                                                                                                                                                                                                                                                                                                                                                                                                                                                                                                                                                                                                                                                                                                                                                                                                                                                                                                                                                                                                                                                                                                                                                                                                                                                                                                                                                                                                                                                                                                                                                                                                                                                                                                                                                                                                                                                                                                                                                                                                                                                                                                                                                                                                                                                                                                                                                                                                                                                                                                                                                                                                         | 8,399<br>3,774                                                                                                    | 11.8%                                                                                                                     | 4,127                                                                                                    | 1                      |
| 25 - 34<br>35 - 44<br>45 - 54                                                                                                                                                  | 3,039<br>2,751                                                                                                     | 12.9%<br>11.7%                                                                    | 7,573<br>3,373<br>2,720                                                       | 24.5%<br>10.9%<br>8.8%                                                                                                                                                                                                                                                                                                                                                                                                                                                                                                                                                                                                                                                                                                                                                                                                                                                                                                                                                                                                                                                                                                                                                                                                                                                                                                                                                                                                                                                                                                                                                                                                                                                                                                                                                                                                                                                                                                                                                                                                                                                                                                                                                                                                                                                                                                                                                                                                                                                                                                                                                                                                                                                                                                                                                                                                                 | 8,399<br>3,774<br>2,793                                                                                           | 11.8%<br>8.7%                                                                                                             | 4,127<br>2,973                                                                                           | 1                      |
| 25 - 34<br>35 - 44<br>45 - 54<br>55 - 64                                                                                                                                       | 3,039<br>2,751<br>1,799                                                                                            | 12.9%<br>11.7%<br>7.6%                                                            | 7,573<br>3,373<br>2,720<br>2,058                                              | 24.5%<br>10.9%<br>8.8%<br>6.6%                                                                                                                                                                                                                                                                                                                                                                                                                                                                                                                                                                                                                                                                                                                                                                                                                                                                                                                                                                                                                                                                                                                                                                                                                                                                                                                                                                                                                                                                                                                                                                                                                                                                                                                                                                                                                                                                                                                                                                                                                                                                                                                                                                                                                                                                                                                                                                                                                                                                                                                                                                                                                                                                                                                                                                                                         | 8,399<br>3,774<br>2,793<br>2,079                                                                                  | 11.8%<br>8.7%<br>6.5%                                                                                                     | 4,127<br>2,973<br>2,090                                                                                  | 1                      |
| 25 - 34<br>35 - 44<br>45 - 54<br>55 - 64<br>65 - 74                                                                                                                            | 3,039<br>2,751<br>1,799<br>659                                                                                     | 12.9%<br>11.7%<br>7.6%<br>2.8%                                                    | 7,573<br>3,373<br>2,720<br>2,058<br>1,298                                     | 24.5%<br>10.9%<br>8.8%<br>6.6%<br>4.2%                                                                                                                                                                                                                                                                                                                                                                                                                                                                                                                                                                                                                                                                                                                                                                                                                                                                                                                                                                                                                                                                                                                                                                                                                                                                                                                                                                                                                                                                                                                                                                                                                                                                                                                                                                                                                                                                                                                                                                                                                                                                                                                                                                                                                                                                                                                                                                                                                                                                                                                                                                                                                                                                                                                                                                                                 | 8,399<br>3,774<br>2,793<br>2,079<br>1,358                                                                         | 11.8%<br>8.7%<br>6.5%<br>4.2%                                                                                             | 4,127<br>2,973<br>2,090<br>1,428                                                                         | 1                      |
| 25 - 34<br>35 - 44<br>45 - 54<br>55 - 64<br>65 - 74<br>75 - 84                                                                                                                 | 3,039<br>2,751<br>1,799<br>659<br>314                                                                              | 12.9%<br>11.7%<br>7.6%<br>2.8%<br>1.3%                                            | 7,573<br>3,373<br>2,720<br>2,058<br>1,298<br>417                              | 24.5%<br>10.9%<br>8.8%<br>6.6%<br>4.2%<br>1.3%                                                                                                                                                                                                                                                                                                                                                                                                                                                                                                                                                                                                                                                                                                                                                                                                                                                                                                                                                                                                                                                                                                                                                                                                                                                                                                                                                                                                                                                                                                                                                                                                                                                                                                                                                                                                                                                                                                                                                                                                                                                                                                                                                                                                                                                                                                                                                                                                                                                                                                                                                                                                                                                                                                                                                                                         | 8,399<br>3,774<br>2,793<br>2,079<br>1,358<br>582                                                                  | 11.8%<br>8.7%<br>6.5%<br>4.2%<br>1.8%                                                                                     | 4,127<br>2,973<br>2,090<br>1,428<br>691                                                                  | 1                      |
| 25 - 34<br>35 - 44<br>45 - 54<br>55 - 64<br>65 - 74                                                                                                                            | 3,039<br>2,751<br>1,799<br>659<br>314<br>130                                                                       | 12.9%<br>11.7%<br>7.6%<br>2.8%<br>1.3%<br>0.6%                                    | 7,573 3,373 2,720 2,058 1,298 417 90                                          | 24.5%<br>10.9%<br>8.8%<br>6.6%<br>4.2%<br>1.3%<br>0.3%                                                                                                                                                                                                                                                                                                                                                                                                                                                                                                                                                                                                                                                                                                                                                                                                                                                                                                                                                                                                                                                                                                                                                                                                                                                                                                                                                                                                                                                                                                                                                                                                                                                                                                                                                                                                                                                                                                                                                                                                                                                                                                                                                                                                                                                                                                                                                                                                                                                                                                                                                                                                                                                                                                                                                                                 | 8,399<br>3,774<br>2,793<br>2,079<br>1,358                                                                         | 11.8%<br>8.7%<br>6.5%<br>4.2%<br>1.8%<br>0.4%                                                                             | 4,127<br>2,973<br>2,090<br>1,428                                                                         | 1                      |
| 25 - 34<br>35 - 44<br>45 - 54<br>55 - 64<br>65 - 74<br>75 - 84<br>85+                                                                                                          | 3,039<br>2,751<br>1,799<br>659<br>314<br>130                                                                       | 12.9%<br>11.7%<br>7.6%<br>2.8%<br>1.3%<br>0.6%                                    | 7,573 3,373 2,720 2,058 1,298 417 90 Cer                                      | 24.5%<br>10.9%<br>8.8%<br>6.6%<br>4.2%<br>1.3%<br>0.3%                                                                                                                                                                                                                                                                                                                                                                                                                                                                                                                                                                                                                                                                                                                                                                                                                                                                                                                                                                                                                                                                                                                                                                                                                                                                                                                                                                                                                                                                                                                                                                                                                                                                                                                                                                                                                                                                                                                                                                                                                                                                                                                                                                                                                                                                                                                                                                                                                                                                                                                                                                                                                                                                                                                                                                                 | 8,399<br>3,774<br>2,793<br>2,079<br>1,358<br>582<br>124                                                           | 11.8%<br>8.7%<br>6.5%<br>4.2%<br>1.8%<br>0.4%                                                                             | 4,127<br>2,973<br>2,090<br>1,428<br>691<br>182                                                           | 1                      |
| 25 - 34<br>35 - 44<br>45 - 54<br>55 - 64<br>65 - 74<br>75 - 84<br>85+                                                                                                          | 3,039<br>2,751<br>1,799<br>659<br>314<br>130<br><b>Ce</b> l                                                        | 12.9%<br>11.7%<br>7.6%<br>2.8%<br>1.3%<br>0.6%<br>nsus 2010<br>Percent            | 7,573 3,373 2,720 2,058 1,298 417 90 Cer Number                               | 24.5%<br>10.9%<br>8.8%<br>6.6%<br>4.2%<br>1.3%<br>0.3%<br>esus 2020<br>Percent                                                                                                                                                                                                                                                                                                                                                                                                                                                                                                                                                                                                                                                                                                                                                                                                                                                                                                                                                                                                                                                                                                                                                                                                                                                                                                                                                                                                                                                                                                                                                                                                                                                                                                                                                                                                                                                                                                                                                                                                                                                                                                                                                                                                                                                                                                                                                                                                                                                                                                                                                                                                                                                                                                                                                         | 8,399<br>3,774<br>2,793<br>2,079<br>1,358<br>582<br>124<br>Number                                                 | 11.8%<br>8.7%<br>6.5%<br>4.2%<br>1.8%<br>0.4%<br><b>2024</b><br>Percent                                                   | 4,127<br>2,973<br>2,090<br>1,428<br>691<br>182                                                           | 1<br>P€                |
| 25 - 34<br>35 - 44<br>45 - 54<br>55 - 64<br>65 - 74<br>75 - 84<br>85+<br>Race and Ethnicity<br>White Alone                                                                     | 3,039<br>2,751<br>1,799<br>659<br>314<br>130<br><b>Ce</b><br>Number<br>8,670                                       | 12.9%<br>11.7%<br>7.6%<br>2.8%<br>1.3%<br>0.6%<br>nsus 2010<br>Percent<br>36.8%   | 7,573 3,373 2,720 2,058 1,298 417 90 Cer Number 11,625                        | 24.5%<br>10.9%<br>8.8%<br>6.6%<br>4.2%<br>1.3%<br>0.3%<br>esus 2020<br>Percent<br>37.5%                                                                                                                                                                                                                                                                                                                                                                                                                                                                                                                                                                                                                                                                                                                                                                                                                                                                                                                                                                                                                                                                                                                                                                                                                                                                                                                                                                                                                                                                                                                                                                                                                                                                                                                                                                                                                                                                                                                                                                                                                                                                                                                                                                                                                                                                                                                                                                                                                                                                                                                                                                                                                                                                                                                                                | 8,399<br>3,774<br>2,793<br>2,079<br>1,358<br>582<br>124<br>Number<br>11,345                                       | 11.8%<br>8.7%<br>6.5%<br>4.2%<br>1.8%<br>0.4%<br><b>2024</b><br>Percent<br>35.4%                                          | 4,127<br>2,973<br>2,090<br>1,428<br>691<br>182<br>Number<br>11,047                                       | 1<br>₽€<br>3           |
| 25 - 34<br>35 - 44<br>45 - 54<br>55 - 64<br>65 - 74<br>75 - 84<br>85+<br>Race and Ethnicity<br>White Alone<br>Black Alone                                                      | 3,039<br>2,751<br>1,799<br>659<br>314<br>130<br><b>Ce</b><br>Number<br>8,670<br>12,204                             | 12.9% 11.7% 7.6% 2.8% 1.3% 0.6% nsus 2010 Percent 36.8% 51.8%                     | 7,573 3,373 2,720 2,058 1,298 417 90 Cer Number 11,625 14,395                 | 24.5%<br>10.9%<br>8.8%<br>6.6%<br>4.2%<br>1.3%<br>0.3%<br>sus 2020<br>Percent<br>37.5%<br>46.5%                                                                                                                                                                                                                                                                                                                                                                                                                                                                                                                                                                                                                                                                                                                                                                                                                                                                                                                                                                                                                                                                                                                                                                                                                                                                                                                                                                                                                                                                                                                                                                                                                                                                                                                                                                                                                                                                                                                                                                                                                                                                                                                                                                                                                                                                                                                                                                                                                                                                                                                                                                                                                                                                                                                                        | 8,399<br>3,774<br>2,793<br>2,079<br>1,358<br>582<br>124<br>Number<br>11,345<br>15,255                             | 11.8%<br>8.7%<br>6.5%<br>4.2%<br>1.8%<br>0.4%<br><b>2024</b><br>Percent<br>35.4%<br>47.6%                                 | 4,127<br>2,973<br>2,090<br>1,428<br>691<br>182<br>Number<br>11,047<br>15,970                             | Pe 3                   |
| 25 - 34<br>35 - 44<br>45 - 54<br>55 - 64<br>65 - 74<br>75 - 84<br>85+<br>Race and Ethnicity<br>White Alone<br>Black Alone<br>American Indian Alone                             | 3,039<br>2,751<br>1,799<br>659<br>314<br>130<br><b>Ce</b><br>Number<br>8,670<br>12,204<br>56                       | 12.9% 11.7% 7.6% 2.8% 1.3% 0.6% nsus 2010 Percent 36.8% 51.8% 0.2%                | 7,573 3,373 2,720 2,058 1,298 417 90 Cer Number 11,625 14,395 75              | 24.5%<br>10.9%<br>8.8%<br>6.6%<br>4.2%<br>1.3%<br>0.3%<br>ssus 2020<br>Percent<br>37.5%<br>46.5%<br>0.2%                                                                                                                                                                                                                                                                                                                                                                                                                                                                                                                                                                                                                                                                                                                                                                                                                                                                                                                                                                                                                                                                                                                                                                                                                                                                                                                                                                                                                                                                                                                                                                                                                                                                                                                                                                                                                                                                                                                                                                                                                                                                                                                                                                                                                                                                                                                                                                                                                                                                                                                                                                                                                                                                                                                               | 8,399<br>3,774<br>2,793<br>2,079<br>1,358<br>582<br>124<br>Number<br>11,345<br>15,255<br>78                       | 11.8%<br>8.7%<br>6.5%<br>4.2%<br>1.8%<br>0.4%<br><b>2024</b><br>Percent<br>35.4%<br>47.6%<br>0.2%                         | 4,127<br>2,973<br>2,090<br>1,428<br>691<br>182<br>Number<br>11,047<br>15,970<br>81                       | Pe 3                   |
| 25 - 34<br>35 - 44<br>45 - 54<br>55 - 64<br>65 - 74<br>75 - 84<br>85+<br>Race and Ethnicity<br>White Alone<br>Black Alone<br>American Indian Alone<br>Asian Alone              | 3,039 2,751 1,799 659 314 130 Cei Number 8,670 12,204 56 1,636                                                     | 12.9% 11.7% 7.6% 2.8% 1.3% 0.6% nsus 2010 Percent 36.8% 51.8% 0.2% 6.9%           | 7,573 3,373 2,720 2,058 1,298 417 90 Cer Number 11,625 14,395 75 2,152        | 24.5%<br>10.9%<br>8.8%<br>6.6%<br>4.2%<br>1.3%<br>0.3%<br>esus 2020<br>Percent<br>37.5%<br>46.5%<br>0.2%<br>6.9%                                                                                                                                                                                                                                                                                                                                                                                                                                                                                                                                                                                                                                                                                                                                                                                                                                                                                                                                                                                                                                                                                                                                                                                                                                                                                                                                                                                                                                                                                                                                                                                                                                                                                                                                                                                                                                                                                                                                                                                                                                                                                                                                                                                                                                                                                                                                                                                                                                                                                                                                                                                                                                                                                                                       | 8,399<br>3,774<br>2,793<br>2,079<br>1,358<br>582<br>124<br>Number<br>11,345<br>15,255<br>78<br>2,392              | 11.8%<br>8.7%<br>6.5%<br>4.2%<br>1.8%<br>0.4%<br><b>2024</b><br>Percent<br>35.4%<br>47.6%<br>0.2%<br>7.5%                 | 4,127<br>2,973<br>2,090<br>1,428<br>691<br>182<br>Number<br>11,047<br>15,970<br>81<br>2,678              | 2<br>1<br>Pe<br>3<br>4 |
| 25 - 34 35 - 44 45 - 54 55 - 64 65 - 74 75 - 84 85+  Race and Ethnicity White Alone Black Alone American Indian Alone Asian Alone Pacific Islander Alone                       | 3,039 2,751 1,799 659 314 130 Cei Number 8,670 12,204 56 1,636 12                                                  | 12.9% 11.7% 7.6% 2.8% 1.3% 0.6% nsus 2010 Percent 36.8% 51.8% 0.2% 6.9% 0.1%      | 7,573 3,373 2,720 2,058 1,298 417 90 Cer Number 11,625 14,395 75 2,152 29     | 24.5%<br>10.9%<br>8.8%<br>6.6%<br>4.2%<br>1.3%<br>0.3%<br>1.3%<br>1.3%<br>1.3%<br>0.3%<br>1.3%<br>1.3%<br>1.3%<br>1.3%<br>1.3%<br>1.3%<br>1.3%<br>1.3%<br>1.3%<br>1.3%<br>1.3%<br>1.3%<br>1.3%<br>1.3%<br>1.3%<br>1.3%<br>1.3%<br>1.3%<br>1.3%<br>1.3%<br>1.3%<br>1.3%<br>1.3%<br>1.3%<br>1.3%<br>1.3%<br>1.3%<br>1.3%<br>1.3%<br>1.3%<br>1.3%<br>1.3%<br>1.3%<br>1.3%<br>1.3%<br>1.3%<br>1.3%<br>1.3%<br>1.3%<br>1.3%<br>1.3%<br>1.3%<br>1.3%<br>1.3%<br>1.3%<br>1.3%<br>1.3%<br>1.3%<br>1.3%<br>1.3%<br>1.3%<br>1.3%<br>1.3%<br>1.3%<br>1.3%<br>1.3%<br>1.3%<br>1.3%<br>1.3%<br>1.3%<br>1.3%<br>1.3%<br>1.3%<br>1.3%<br>1.3%<br>1.3%<br>1.3%<br>1.3%<br>1.3%<br>1.3%<br>1.3%<br>1.3%<br>1.3%<br>1.3%<br>1.3%<br>1.3%<br>1.3%<br>1.3%<br>1.3%<br>1.3%<br>1.3%<br>1.3%<br>1.3%<br>1.3%<br>1.3%<br>1.3%<br>1.3%<br>1.3%<br>1.3%<br>1.3%<br>1.3%<br>1.3%<br>1.3%<br>1.3%<br>1.3%<br>1.3%<br>1.3%<br>1.3%<br>1.3%<br>1.3%<br>1.3%<br>1.3%<br>1.3%<br>1.3%<br>1.3%<br>1.3%<br>1.3%<br>1.3%<br>1.3%<br>1.3%<br>1.3%<br>1.3%<br>1.3%<br>1.3%<br>1.3%<br>1.3%<br>1.3%<br>1.3%<br>1.3%<br>1.3%<br>1.3%<br>1.3%<br>1.3%<br>1.3%<br>1.3%<br>1.3%<br>1.3%<br>1.3%<br>1.3%<br>1.3%<br>1.3%<br>1.3%<br>1.3%<br>1.3%<br>1.3%<br>1.3%<br>1.3%<br>1.3%<br>1.3%<br>1.3%<br>1.3%<br>1.3%<br>1.3%<br>1.3%<br>1.3%<br>1.3%<br>1.3%<br>1.3%<br>1.3%<br>1.3%<br>1.3%<br>1.3%<br>1.3%<br>1.3%<br>1.3%<br>1.3%<br>1.3%<br>1.3%<br>1.3%<br>1.3%<br>1.3%<br>1.3%<br>1.3%<br>1.3%<br>1.3%<br>1.3%<br>1.3%<br>1.3%<br>1.3%<br>1.3%<br>1.3%<br>1.3%<br>1.3%<br>1.3%<br>1.3%<br>1.3%<br>1.3%<br>1.3%<br>1.3%<br>1.3%<br>1.3%<br>1.3%<br>1.3%<br>1.3%<br>1.3%<br>1.3%<br>1.3%<br>1.3%<br>1.3%<br>1.3%<br>1.3%<br>1.3%<br>1.3%<br>1.3%<br>1.3%<br>1.3%<br>1.3%<br>1.3%<br>1.3%<br>1.3%<br>1.3%<br>1.3%<br>1.3%<br>1.3%<br>1.3%<br>1.3%<br>1.3%<br>1.3%<br>1.3%<br>1.3%<br>1.3%<br>1.3%<br>1.3%<br>1.3%<br>1.3%<br>1.3%<br>1.3%<br>1.3%<br>1.3%<br>1.3%<br>1.3%<br>1.3%<br>1.3%<br>1.3%<br>1.3%<br>1.3%<br>1.3%<br>1.3%<br>1.3%<br>1.3%<br>1.3%<br>1.3%<br>1.3%<br>1.3%<br>1.3%<br>1.3%<br>1.3%<br>1.3%<br>1.3%<br>1.3%<br>1.3%<br>1.3%<br>1.3%<br>1.3%<br>1.3%<br>1.3%<br>1.3%<br>1.3%<br>1.3%<br>1.3%<br>1.3%<br>1.3%<br>1.3%<br>1.3%<br>1.3%<br>1.3%<br>1.3%<br>1.3%<br>1.3%<br>1.3%<br>1.3%<br>1.3%<br>1.3%<br>1.3%<br>1.3%<br>1.3%<br>1.3%<br>1.3%<br>1.3%<br>1.3%<br>1.3%<br>1.3%<br>1.3%<br>1.3%<br>1.3%<br>1.3%<br>1.3%<br>1.3%<br>1.3%<br>1.3%<br>1.3%<br>1.3%<br>1.3%<br>1.3%<br>1.3%<br>1.3%<br>1.3%<br>1.3%<br>1.3%<br>1.3%<br>1.3%<br>1.3%<br>1.3%<br>1.3%<br>1.3%<br>1.3%<br>1.3%<br>1.3%<br>1.3%<br>1.3%<br>1.3%<br>1.3%<br>1.3%<br>1.3%<br>1.3%<br>1.3%<br>1.3%<br>1.3%<br>1.3%<br>1.3%<br>1.3%<br>1.3%<br>1.3%<br>1.3%<br>1.3%<br>1.3%<br>1.3%<br>1.3%<br>1.3%<br>1.3%<br>1.3%<br>1.3%<br>1.3%<br>1.3%<br>1.3%<br>1.3%<br>1.3%<br>1.3%<br>1.3%<br>1.3% | 8,399<br>3,774<br>2,793<br>2,079<br>1,358<br>582<br>124<br>Number<br>11,345<br>15,255<br>78<br>2,392<br>28        | 11.8%<br>8.7%<br>6.5%<br>4.2%<br>1.8%<br>0.4%<br><b>2024</b><br>Percent<br>35.4%<br>47.6%<br>0.2%<br>7.5%<br>0.1%         | 4,127<br>2,973<br>2,090<br>1,428<br>691<br>182<br>Number<br>11,047<br>15,970<br>81<br>2,678<br>28        | 1<br>Pe<br>3<br>4      |
| 25 - 34 35 - 44 45 - 54 55 - 64 65 - 74 75 - 84 85+  Race and Ethnicity White Alone Black Alone American Indian Alone Asian Alone Pacific Islander Alone Some Other Race Alone | 3,039<br>2,751<br>1,799<br>659<br>314<br>130<br><b>Ce</b><br>Number<br>8,670<br>12,204<br>56<br>1,636<br>12<br>315 | 12.9% 11.7% 7.6% 2.8% 1.3% 0.6% nsus 2010 Percent 36.8% 51.8% 0.2% 6.9% 0.1% 1.3% | 7,573 3,373 2,720 2,058 1,298 417 90 Cer Number 11,625 14,395 75 2,152 29 820 | 24.5%<br>10.9%<br>8.8%<br>6.6%<br>4.2%<br>1.3%<br>0.3%<br>esus 2020<br>Percent<br>37.5%<br>46.5%<br>0.2%<br>6.9%<br>0.1%<br>2.6%                                                                                                                                                                                                                                                                                                                                                                                                                                                                                                                                                                                                                                                                                                                                                                                                                                                                                                                                                                                                                                                                                                                                                                                                                                                                                                                                                                                                                                                                                                                                                                                                                                                                                                                                                                                                                                                                                                                                                                                                                                                                                                                                                                                                                                                                                                                                                                                                                                                                                                                                                                                                                                                                                                       | 8,399<br>3,774<br>2,793<br>2,079<br>1,358<br>582<br>124<br>Number<br>11,345<br>15,255<br>78<br>2,392<br>28<br>881 | 11.8%<br>8.7%<br>6.5%<br>4.2%<br>1.8%<br>0.4%<br><b>2024</b><br>Percent<br>35.4%<br>47.6%<br>0.2%<br>7.5%<br>0.1%<br>2.7% | 4,127<br>2,973<br>2,090<br>1,428<br>691<br>182<br>Number<br>11,047<br>15,970<br>81<br>2,678<br>28<br>954 | 1<br>Pe<br>3<br>4      |
| 25 - 34 35 - 44 45 - 54 55 - 64 65 - 74 75 - 84 85+  Race and Ethnicity White Alone Black Alone American Indian Alone Asian Alone Pacific Islander Alone                       | 3,039 2,751 1,799 659 314 130 Cei Number 8,670 12,204 56 1,636 12                                                  | 12.9% 11.7% 7.6% 2.8% 1.3% 0.6% nsus 2010 Percent 36.8% 51.8% 0.2% 6.9% 0.1%      | 7,573 3,373 2,720 2,058 1,298 417 90 Cer Number 11,625 14,395 75 2,152 29     | 24.5%<br>10.9%<br>8.8%<br>6.6%<br>4.2%<br>1.3%<br>0.3%<br>1.3%<br>1.3%<br>1.3%<br>0.3%<br>1.3%<br>1.3%<br>1.3%<br>1.3%<br>1.3%<br>1.3%<br>1.3%<br>1.3%<br>1.3%<br>1.3%<br>1.3%<br>1.3%<br>1.3%<br>1.3%<br>1.3%<br>1.3%<br>1.3%<br>1.3%<br>1.3%<br>1.3%<br>1.3%<br>1.3%<br>1.3%<br>1.3%<br>1.3%<br>1.3%<br>1.3%<br>1.3%<br>1.3%<br>1.3%<br>1.3%<br>1.3%<br>1.3%<br>1.3%<br>1.3%<br>1.3%<br>1.3%<br>1.3%<br>1.3%<br>1.3%<br>1.3%<br>1.3%<br>1.3%<br>1.3%<br>1.3%<br>1.3%<br>1.3%<br>1.3%<br>1.3%<br>1.3%<br>1.3%<br>1.3%<br>1.3%<br>1.3%<br>1.3%<br>1.3%<br>1.3%<br>1.3%<br>1.3%<br>1.3%<br>1.3%<br>1.3%<br>1.3%<br>1.3%<br>1.3%<br>1.3%<br>1.3%<br>1.3%<br>1.3%<br>1.3%<br>1.3%<br>1.3%<br>1.3%<br>1.3%<br>1.3%<br>1.3%<br>1.3%<br>1.3%<br>1.3%<br>1.3%<br>1.3%<br>1.3%<br>1.3%<br>1.3%<br>1.3%<br>1.3%<br>1.3%<br>1.3%<br>1.3%<br>1.3%<br>1.3%<br>1.3%<br>1.3%<br>1.3%<br>1.3%<br>1.3%<br>1.3%<br>1.3%<br>1.3%<br>1.3%<br>1.3%<br>1.3%<br>1.3%<br>1.3%<br>1.3%<br>1.3%<br>1.3%<br>1.3%<br>1.3%<br>1.3%<br>1.3%<br>1.3%<br>1.3%<br>1.3%<br>1.3%<br>1.3%<br>1.3%<br>1.3%<br>1.3%<br>1.3%<br>1.3%<br>1.3%<br>1.3%<br>1.3%<br>1.3%<br>1.3%<br>1.3%<br>1.3%<br>1.3%<br>1.3%<br>1.3%<br>1.3%<br>1.3%<br>1.3%<br>1.3%<br>1.3%<br>1.3%<br>1.3%<br>1.3%<br>1.3%<br>1.3%<br>1.3%<br>1.3%<br>1.3%<br>1.3%<br>1.3%<br>1.3%<br>1.3%<br>1.3%<br>1.3%<br>1.3%<br>1.3%<br>1.3%<br>1.3%<br>1.3%<br>1.3%<br>1.3%<br>1.3%<br>1.3%<br>1.3%<br>1.3%<br>1.3%<br>1.3%<br>1.3%<br>1.3%<br>1.3%<br>1.3%<br>1.3%<br>1.3%<br>1.3%<br>1.3%<br>1.3%<br>1.3%<br>1.3%<br>1.3%<br>1.3%<br>1.3%<br>1.3%<br>1.3%<br>1.3%<br>1.3%<br>1.3%<br>1.3%<br>1.3%<br>1.3%<br>1.3%<br>1.3%<br>1.3%<br>1.3%<br>1.3%<br>1.3%<br>1.3%<br>1.3%<br>1.3%<br>1.3%<br>1.3%<br>1.3%<br>1.3%<br>1.3%<br>1.3%<br>1.3%<br>1.3%<br>1.3%<br>1.3%<br>1.3%<br>1.3%<br>1.3%<br>1.3%<br>1.3%<br>1.3%<br>1.3%<br>1.3%<br>1.3%<br>1.3%<br>1.3%<br>1.3%<br>1.3%<br>1.3%<br>1.3%<br>1.3%<br>1.3%<br>1.3%<br>1.3%<br>1.3%<br>1.3%<br>1.3%<br>1.3%<br>1.3%<br>1.3%<br>1.3%<br>1.3%<br>1.3%<br>1.3%<br>1.3%<br>1.3%<br>1.3%<br>1.3%<br>1.3%<br>1.3%<br>1.3%<br>1.3%<br>1.3%<br>1.3%<br>1.3%<br>1.3%<br>1.3%<br>1.3%<br>1.3%<br>1.3%<br>1.3%<br>1.3%<br>1.3%<br>1.3%<br>1.3%<br>1.3%<br>1.3%<br>1.3%<br>1.3%<br>1.3%<br>1.3%<br>1.3%<br>1.3%<br>1.3%<br>1.3%<br>1.3%<br>1.3%<br>1.3%<br>1.3%<br>1.3%<br>1.3%<br>1.3%<br>1.3%<br>1.3%<br>1.3%<br>1.3%<br>1.3%<br>1.3%<br>1.3%<br>1.3%<br>1.3%<br>1.3%<br>1.3%<br>1.3%<br>1.3%<br>1.3%<br>1.3%<br>1.3%<br>1.3%<br>1.3%<br>1.3%<br>1.3%<br>1.3%<br>1.3%<br>1.3%<br>1.3%<br>1.3%<br>1.3%<br>1.3%<br>1.3%<br>1.3%<br>1.3%<br>1.3%<br>1.3%<br>1.3%<br>1.3%<br>1.3%<br>1.3%<br>1.3%<br>1.3%<br>1.3%<br>1.3%<br>1.3%<br>1.3%<br>1.3%<br>1.3%<br>1.3%<br>1.3%<br>1.3%<br>1.3%<br>1.3%<br>1.3%<br>1.3%<br>1.3%<br>1.3%<br>1.3%<br>1.3%<br>1.3%<br>1.3%<br>1.3%<br>1.3% | 8,399<br>3,774<br>2,793<br>2,079<br>1,358<br>582<br>124<br>Number<br>11,345<br>15,255<br>78<br>2,392<br>28        | 11.8%<br>8.7%<br>6.5%<br>4.2%<br>1.8%<br>0.4%<br><b>2024</b><br>Percent<br>35.4%<br>47.6%<br>0.2%<br>7.5%<br>0.1%         | 4,127<br>2,973<br>2,090<br>1,428<br>691<br>182<br>Number<br>11,047<br>15,970<br>81<br>2,678<br>28        | Pε<br>3                |