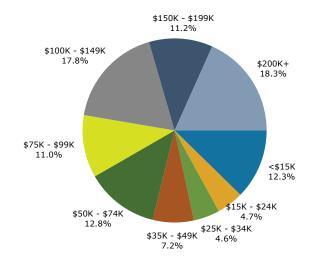

218 Peachtree Street 4 218 Peachtree Street Ring: 1 mile radius Prepared by Esri

Latitude: 33.75992 Longitude: -84.38806

| Summary                                                                                                                                                                        |                                                                                                                    | Census 20                                                                         | 10                                                                            | Census 202                                                                                                                                                                                                                                                                                                                                                                                                                                                                                                                                                                                                                                                                                                                                                                                                                                                                                                                                                                                                                                                                                                                                                                                                                                                                                                                                                                                                                                                                                                                                                                                                                                                                                                                                                                                                                                                                                                                                                                                                                                                                                                                                                                                                                                                                                                                                                                                                                                                                                                                                                                                                                                                                                                                                                                                                                             | 0                                                                                                                 | 2024                                                                                                                      |                                                                                                          |                        |
|--------------------------------------------------------------------------------------------------------------------------------------------------------------------------------|--------------------------------------------------------------------------------------------------------------------|-----------------------------------------------------------------------------------|-------------------------------------------------------------------------------|----------------------------------------------------------------------------------------------------------------------------------------------------------------------------------------------------------------------------------------------------------------------------------------------------------------------------------------------------------------------------------------------------------------------------------------------------------------------------------------------------------------------------------------------------------------------------------------------------------------------------------------------------------------------------------------------------------------------------------------------------------------------------------------------------------------------------------------------------------------------------------------------------------------------------------------------------------------------------------------------------------------------------------------------------------------------------------------------------------------------------------------------------------------------------------------------------------------------------------------------------------------------------------------------------------------------------------------------------------------------------------------------------------------------------------------------------------------------------------------------------------------------------------------------------------------------------------------------------------------------------------------------------------------------------------------------------------------------------------------------------------------------------------------------------------------------------------------------------------------------------------------------------------------------------------------------------------------------------------------------------------------------------------------------------------------------------------------------------------------------------------------------------------------------------------------------------------------------------------------------------------------------------------------------------------------------------------------------------------------------------------------------------------------------------------------------------------------------------------------------------------------------------------------------------------------------------------------------------------------------------------------------------------------------------------------------------------------------------------------------------------------------------------------------------------------------------------------|-------------------------------------------------------------------------------------------------------------------|---------------------------------------------------------------------------------------------------------------------------|----------------------------------------------------------------------------------------------------------|------------------------|
| Population                                                                                                                                                                     |                                                                                                                    | 23,5                                                                              |                                                                               | 30,96                                                                                                                                                                                                                                                                                                                                                                                                                                                                                                                                                                                                                                                                                                                                                                                                                                                                                                                                                                                                                                                                                                                                                                                                                                                                                                                                                                                                                                                                                                                                                                                                                                                                                                                                                                                                                                                                                                                                                                                                                                                                                                                                                                                                                                                                                                                                                                                                                                                                                                                                                                                                                                                                                                                                                                                                                                  | 8                                                                                                                 | 32,037                                                                                                                    |                                                                                                          | 32                     |
| Households                                                                                                                                                                     |                                                                                                                    | 9,1                                                                               | .57                                                                           | 12,19                                                                                                                                                                                                                                                                                                                                                                                                                                                                                                                                                                                                                                                                                                                                                                                                                                                                                                                                                                                                                                                                                                                                                                                                                                                                                                                                                                                                                                                                                                                                                                                                                                                                                                                                                                                                                                                                                                                                                                                                                                                                                                                                                                                                                                                                                                                                                                                                                                                                                                                                                                                                                                                                                                                                                                                                                                  | 7                                                                                                                 | 13,407                                                                                                                    |                                                                                                          | 14                     |
| Families                                                                                                                                                                       |                                                                                                                    | 1,9                                                                               | 53                                                                            | 2,76                                                                                                                                                                                                                                                                                                                                                                                                                                                                                                                                                                                                                                                                                                                                                                                                                                                                                                                                                                                                                                                                                                                                                                                                                                                                                                                                                                                                                                                                                                                                                                                                                                                                                                                                                                                                                                                                                                                                                                                                                                                                                                                                                                                                                                                                                                                                                                                                                                                                                                                                                                                                                                                                                                                                                                                                                                   | 2                                                                                                                 | 2,915                                                                                                                     |                                                                                                          | :                      |
| Average Household Size                                                                                                                                                         |                                                                                                                    | 1.                                                                                | 55                                                                            | 1.5                                                                                                                                                                                                                                                                                                                                                                                                                                                                                                                                                                                                                                                                                                                                                                                                                                                                                                                                                                                                                                                                                                                                                                                                                                                                                                                                                                                                                                                                                                                                                                                                                                                                                                                                                                                                                                                                                                                                                                                                                                                                                                                                                                                                                                                                                                                                                                                                                                                                                                                                                                                                                                                                                                                                                                                                                                    | 7                                                                                                                 | 1.55                                                                                                                      |                                                                                                          |                        |
| Owner Occupied Housing Units                                                                                                                                                   |                                                                                                                    | 2,5                                                                               | 57                                                                            | 3,04                                                                                                                                                                                                                                                                                                                                                                                                                                                                                                                                                                                                                                                                                                                                                                                                                                                                                                                                                                                                                                                                                                                                                                                                                                                                                                                                                                                                                                                                                                                                                                                                                                                                                                                                                                                                                                                                                                                                                                                                                                                                                                                                                                                                                                                                                                                                                                                                                                                                                                                                                                                                                                                                                                                                                                                                                                   | 3                                                                                                                 | 3,455                                                                                                                     |                                                                                                          | :                      |
| Renter Occupied Housing Units                                                                                                                                                  |                                                                                                                    | 6,6                                                                               | 01                                                                            | 9,15                                                                                                                                                                                                                                                                                                                                                                                                                                                                                                                                                                                                                                                                                                                                                                                                                                                                                                                                                                                                                                                                                                                                                                                                                                                                                                                                                                                                                                                                                                                                                                                                                                                                                                                                                                                                                                                                                                                                                                                                                                                                                                                                                                                                                                                                                                                                                                                                                                                                                                                                                                                                                                                                                                                                                                                                                                   | 4                                                                                                                 | 9,952                                                                                                                     |                                                                                                          | 1                      |
| Median Age                                                                                                                                                                     |                                                                                                                    | 2                                                                                 | 7.9                                                                           | 27.                                                                                                                                                                                                                                                                                                                                                                                                                                                                                                                                                                                                                                                                                                                                                                                                                                                                                                                                                                                                                                                                                                                                                                                                                                                                                                                                                                                                                                                                                                                                                                                                                                                                                                                                                                                                                                                                                                                                                                                                                                                                                                                                                                                                                                                                                                                                                                                                                                                                                                                                                                                                                                                                                                                                                                                                                                    | 4                                                                                                                 | 28.3                                                                                                                      |                                                                                                          |                        |
| Trends: 2024-2029 Annual Rat                                                                                                                                                   | :e                                                                                                                 |                                                                                   | Area                                                                          |                                                                                                                                                                                                                                                                                                                                                                                                                                                                                                                                                                                                                                                                                                                                                                                                                                                                                                                                                                                                                                                                                                                                                                                                                                                                                                                                                                                                                                                                                                                                                                                                                                                                                                                                                                                                                                                                                                                                                                                                                                                                                                                                                                                                                                                                                                                                                                                                                                                                                                                                                                                                                                                                                                                                                                                                                                        |                                                                                                                   | State                                                                                                                     |                                                                                                          | Nat                    |
| Population                                                                                                                                                                     |                                                                                                                    |                                                                                   | 0.57%                                                                         |                                                                                                                                                                                                                                                                                                                                                                                                                                                                                                                                                                                                                                                                                                                                                                                                                                                                                                                                                                                                                                                                                                                                                                                                                                                                                                                                                                                                                                                                                                                                                                                                                                                                                                                                                                                                                                                                                                                                                                                                                                                                                                                                                                                                                                                                                                                                                                                                                                                                                                                                                                                                                                                                                                                                                                                                                                        |                                                                                                                   | 0.61%                                                                                                                     |                                                                                                          | C                      |
| Households                                                                                                                                                                     |                                                                                                                    |                                                                                   | 1.31%                                                                         |                                                                                                                                                                                                                                                                                                                                                                                                                                                                                                                                                                                                                                                                                                                                                                                                                                                                                                                                                                                                                                                                                                                                                                                                                                                                                                                                                                                                                                                                                                                                                                                                                                                                                                                                                                                                                                                                                                                                                                                                                                                                                                                                                                                                                                                                                                                                                                                                                                                                                                                                                                                                                                                                                                                                                                                                                                        |                                                                                                                   | 0.86%                                                                                                                     |                                                                                                          | C                      |
| Families                                                                                                                                                                       |                                                                                                                    |                                                                                   | 1.11%                                                                         |                                                                                                                                                                                                                                                                                                                                                                                                                                                                                                                                                                                                                                                                                                                                                                                                                                                                                                                                                                                                                                                                                                                                                                                                                                                                                                                                                                                                                                                                                                                                                                                                                                                                                                                                                                                                                                                                                                                                                                                                                                                                                                                                                                                                                                                                                                                                                                                                                                                                                                                                                                                                                                                                                                                                                                                                                                        |                                                                                                                   | 0.75%                                                                                                                     |                                                                                                          | C                      |
| Owner HHs                                                                                                                                                                      |                                                                                                                    |                                                                                   | 1.32%                                                                         |                                                                                                                                                                                                                                                                                                                                                                                                                                                                                                                                                                                                                                                                                                                                                                                                                                                                                                                                                                                                                                                                                                                                                                                                                                                                                                                                                                                                                                                                                                                                                                                                                                                                                                                                                                                                                                                                                                                                                                                                                                                                                                                                                                                                                                                                                                                                                                                                                                                                                                                                                                                                                                                                                                                                                                                                                                        |                                                                                                                   | 1.32%                                                                                                                     |                                                                                                          | C                      |
| Median Household Income                                                                                                                                                        |                                                                                                                    |                                                                                   | 4.17%                                                                         |                                                                                                                                                                                                                                                                                                                                                                                                                                                                                                                                                                                                                                                                                                                                                                                                                                                                                                                                                                                                                                                                                                                                                                                                                                                                                                                                                                                                                                                                                                                                                                                                                                                                                                                                                                                                                                                                                                                                                                                                                                                                                                                                                                                                                                                                                                                                                                                                                                                                                                                                                                                                                                                                                                                                                                                                                                        |                                                                                                                   | 3.20%                                                                                                                     |                                                                                                          | 2                      |
|                                                                                                                                                                                |                                                                                                                    |                                                                                   |                                                                               |                                                                                                                                                                                                                                                                                                                                                                                                                                                                                                                                                                                                                                                                                                                                                                                                                                                                                                                                                                                                                                                                                                                                                                                                                                                                                                                                                                                                                                                                                                                                                                                                                                                                                                                                                                                                                                                                                                                                                                                                                                                                                                                                                                                                                                                                                                                                                                                                                                                                                                                                                                                                                                                                                                                                                                                                                                        |                                                                                                                   | 2024                                                                                                                      |                                                                                                          |                        |
| Households by Income                                                                                                                                                           |                                                                                                                    |                                                                                   |                                                                               | Nur                                                                                                                                                                                                                                                                                                                                                                                                                                                                                                                                                                                                                                                                                                                                                                                                                                                                                                                                                                                                                                                                                                                                                                                                                                                                                                                                                                                                                                                                                                                                                                                                                                                                                                                                                                                                                                                                                                                                                                                                                                                                                                                                                                                                                                                                                                                                                                                                                                                                                                                                                                                                                                                                                                                                                                                                                                    | nber                                                                                                              | Percent                                                                                                                   | Number                                                                                                   | Pe                     |
| <\$15,000                                                                                                                                                                      |                                                                                                                    |                                                                                   |                                                                               | 2                                                                                                                                                                                                                                                                                                                                                                                                                                                                                                                                                                                                                                                                                                                                                                                                                                                                                                                                                                                                                                                                                                                                                                                                                                                                                                                                                                                                                                                                                                                                                                                                                                                                                                                                                                                                                                                                                                                                                                                                                                                                                                                                                                                                                                                                                                                                                                                                                                                                                                                                                                                                                                                                                                                                                                                                                                      |                                                                                                                   | 16.3%                                                                                                                     | 1,921                                                                                                    | 1                      |
| \$15,000 - \$24,999                                                                                                                                                            |                                                                                                                    |                                                                                   |                                                                               |                                                                                                                                                                                                                                                                                                                                                                                                                                                                                                                                                                                                                                                                                                                                                                                                                                                                                                                                                                                                                                                                                                                                                                                                                                                                                                                                                                                                                                                                                                                                                                                                                                                                                                                                                                                                                                                                                                                                                                                                                                                                                                                                                                                                                                                                                                                                                                                                                                                                                                                                                                                                                                                                                                                                                                                                                                        | 698                                                                                                               | 5.2%                                                                                                                      | 547                                                                                                      |                        |
| \$25,000 - \$34,999                                                                                                                                                            |                                                                                                                    |                                                                                   |                                                                               |                                                                                                                                                                                                                                                                                                                                                                                                                                                                                                                                                                                                                                                                                                                                                                                                                                                                                                                                                                                                                                                                                                                                                                                                                                                                                                                                                                                                                                                                                                                                                                                                                                                                                                                                                                                                                                                                                                                                                                                                                                                                                                                                                                                                                                                                                                                                                                                                                                                                                                                                                                                                                                                                                                                                                                                                                                        | 667                                                                                                               | 5.0%                                                                                                                      | 561                                                                                                      |                        |
| \$35,000 - \$49,999                                                                                                                                                            |                                                                                                                    |                                                                                   |                                                                               | 1                                                                                                                                                                                                                                                                                                                                                                                                                                                                                                                                                                                                                                                                                                                                                                                                                                                                                                                                                                                                                                                                                                                                                                                                                                                                                                                                                                                                                                                                                                                                                                                                                                                                                                                                                                                                                                                                                                                                                                                                                                                                                                                                                                                                                                                                                                                                                                                                                                                                                                                                                                                                                                                                                                                                                                                                                                      | ,127                                                                                                              | 8.4%                                                                                                                      | 892                                                                                                      |                        |
| \$50,000 - \$74,999                                                                                                                                                            |                                                                                                                    |                                                                                   |                                                                               |                                                                                                                                                                                                                                                                                                                                                                                                                                                                                                                                                                                                                                                                                                                                                                                                                                                                                                                                                                                                                                                                                                                                                                                                                                                                                                                                                                                                                                                                                                                                                                                                                                                                                                                                                                                                                                                                                                                                                                                                                                                                                                                                                                                                                                                                                                                                                                                                                                                                                                                                                                                                                                                                                                                                                                                                                                        | ,379                                                                                                              | 17.7%                                                                                                                     | 2,267                                                                                                    | 1                      |
| \$75,000 - \$99,999                                                                                                                                                            |                                                                                                                    |                                                                                   |                                                                               |                                                                                                                                                                                                                                                                                                                                                                                                                                                                                                                                                                                                                                                                                                                                                                                                                                                                                                                                                                                                                                                                                                                                                                                                                                                                                                                                                                                                                                                                                                                                                                                                                                                                                                                                                                                                                                                                                                                                                                                                                                                                                                                                                                                                                                                                                                                                                                                                                                                                                                                                                                                                                                                                                                                                                                                                                                        | ,724                                                                                                              | 12.9%                                                                                                                     | 1,910                                                                                                    | 1                      |
| \$100,000 - \$149,999                                                                                                                                                          |                                                                                                                    |                                                                                   |                                                                               |                                                                                                                                                                                                                                                                                                                                                                                                                                                                                                                                                                                                                                                                                                                                                                                                                                                                                                                                                                                                                                                                                                                                                                                                                                                                                                                                                                                                                                                                                                                                                                                                                                                                                                                                                                                                                                                                                                                                                                                                                                                                                                                                                                                                                                                                                                                                                                                                                                                                                                                                                                                                                                                                                                                                                                                                                                        | ,500                                                                                                              | 18.6%                                                                                                                     | 3,251                                                                                                    | 2                      |
| \$150,000 - \$199,999                                                                                                                                                          |                                                                                                                    |                                                                                   |                                                                               |                                                                                                                                                                                                                                                                                                                                                                                                                                                                                                                                                                                                                                                                                                                                                                                                                                                                                                                                                                                                                                                                                                                                                                                                                                                                                                                                                                                                                                                                                                                                                                                                                                                                                                                                                                                                                                                                                                                                                                                                                                                                                                                                                                                                                                                                                                                                                                                                                                                                                                                                                                                                                                                                                                                                                                                                                                        | ,023                                                                                                              | 7.6%                                                                                                                      | 1,491                                                                                                    | 1                      |
| \$200,000+                                                                                                                                                                     |                                                                                                                    |                                                                                   |                                                                               |                                                                                                                                                                                                                                                                                                                                                                                                                                                                                                                                                                                                                                                                                                                                                                                                                                                                                                                                                                                                                                                                                                                                                                                                                                                                                                                                                                                                                                                                                                                                                                                                                                                                                                                                                                                                                                                                                                                                                                                                                                                                                                                                                                                                                                                                                                                                                                                                                                                                                                                                                                                                                                                                                                                                                                                                                                        | ,107                                                                                                              | 8.3%                                                                                                                      | 1,472                                                                                                    | 1                      |
| <del>+</del> 200/000.                                                                                                                                                          |                                                                                                                    |                                                                                   |                                                                               | _                                                                                                                                                                                                                                                                                                                                                                                                                                                                                                                                                                                                                                                                                                                                                                                                                                                                                                                                                                                                                                                                                                                                                                                                                                                                                                                                                                                                                                                                                                                                                                                                                                                                                                                                                                                                                                                                                                                                                                                                                                                                                                                                                                                                                                                                                                                                                                                                                                                                                                                                                                                                                                                                                                                                                                                                                                      | , 20,                                                                                                             | 0.0 / 0                                                                                                                   | -, ., -                                                                                                  | -                      |
| Median Household Income                                                                                                                                                        |                                                                                                                    |                                                                                   |                                                                               | \$70                                                                                                                                                                                                                                                                                                                                                                                                                                                                                                                                                                                                                                                                                                                                                                                                                                                                                                                                                                                                                                                                                                                                                                                                                                                                                                                                                                                                                                                                                                                                                                                                                                                                                                                                                                                                                                                                                                                                                                                                                                                                                                                                                                                                                                                                                                                                                                                                                                                                                                                                                                                                                                                                                                                                                                                                                                   | ,057                                                                                                              |                                                                                                                           | \$85,942                                                                                                 |                        |
| Average Household Income                                                                                                                                                       |                                                                                                                    |                                                                                   |                                                                               |                                                                                                                                                                                                                                                                                                                                                                                                                                                                                                                                                                                                                                                                                                                                                                                                                                                                                                                                                                                                                                                                                                                                                                                                                                                                                                                                                                                                                                                                                                                                                                                                                                                                                                                                                                                                                                                                                                                                                                                                                                                                                                                                                                                                                                                                                                                                                                                                                                                                                                                                                                                                                                                                                                                                                                                                                                        | ,103                                                                                                              |                                                                                                                           | \$115,013                                                                                                |                        |
| Per Capita Income                                                                                                                                                              |                                                                                                                    |                                                                                   |                                                                               |                                                                                                                                                                                                                                                                                                                                                                                                                                                                                                                                                                                                                                                                                                                                                                                                                                                                                                                                                                                                                                                                                                                                                                                                                                                                                                                                                                                                                                                                                                                                                                                                                                                                                                                                                                                                                                                                                                                                                                                                                                                                                                                                                                                                                                                                                                                                                                                                                                                                                                                                                                                                                                                                                                                                                                                                                                        | ,400                                                                                                              |                                                                                                                           | \$53,348                                                                                                 |                        |
|                                                                                                                                                                                | Cei                                                                                                                | nsus 2010                                                                         | Cen                                                                           | sus 2020                                                                                                                                                                                                                                                                                                                                                                                                                                                                                                                                                                                                                                                                                                                                                                                                                                                                                                                                                                                                                                                                                                                                                                                                                                                                                                                                                                                                                                                                                                                                                                                                                                                                                                                                                                                                                                                                                                                                                                                                                                                                                                                                                                                                                                                                                                                                                                                                                                                                                                                                                                                                                                                                                                                                                                                                                               |                                                                                                                   | 2024                                                                                                                      | . ,                                                                                                      |                        |
| Population by Age                                                                                                                                                              | Number                                                                                                             | Percent                                                                           | Number                                                                        | Percent                                                                                                                                                                                                                                                                                                                                                                                                                                                                                                                                                                                                                                                                                                                                                                                                                                                                                                                                                                                                                                                                                                                                                                                                                                                                                                                                                                                                                                                                                                                                                                                                                                                                                                                                                                                                                                                                                                                                                                                                                                                                                                                                                                                                                                                                                                                                                                                                                                                                                                                                                                                                                                                                                                                                                                                                                                | Number                                                                                                            | Percent                                                                                                                   | Number                                                                                                   | Pe                     |
| 0 - 4                                                                                                                                                                          | 566                                                                                                                | 2.4%                                                                              | 685                                                                           | 2.2%                                                                                                                                                                                                                                                                                                                                                                                                                                                                                                                                                                                                                                                                                                                                                                                                                                                                                                                                                                                                                                                                                                                                                                                                                                                                                                                                                                                                                                                                                                                                                                                                                                                                                                                                                                                                                                                                                                                                                                                                                                                                                                                                                                                                                                                                                                                                                                                                                                                                                                                                                                                                                                                                                                                                                                                                                                   | 716                                                                                                               | 2.2%                                                                                                                      | 724                                                                                                      |                        |
| 5 - 9                                                                                                                                                                          | 382                                                                                                                | 1.6%                                                                              | 500                                                                           | 1.6%                                                                                                                                                                                                                                                                                                                                                                                                                                                                                                                                                                                                                                                                                                                                                                                                                                                                                                                                                                                                                                                                                                                                                                                                                                                                                                                                                                                                                                                                                                                                                                                                                                                                                                                                                                                                                                                                                                                                                                                                                                                                                                                                                                                                                                                                                                                                                                                                                                                                                                                                                                                                                                                                                                                                                                                                                                   | 508                                                                                                               | 1.6%                                                                                                                      | 509                                                                                                      |                        |
| 10 - 14                                                                                                                                                                        | 363                                                                                                                | 1.5%                                                                              | 421                                                                           | 1.4%                                                                                                                                                                                                                                                                                                                                                                                                                                                                                                                                                                                                                                                                                                                                                                                                                                                                                                                                                                                                                                                                                                                                                                                                                                                                                                                                                                                                                                                                                                                                                                                                                                                                                                                                                                                                                                                                                                                                                                                                                                                                                                                                                                                                                                                                                                                                                                                                                                                                                                                                                                                                                                                                                                                                                                                                                                   | 407                                                                                                               | 1.3%                                                                                                                      | 416                                                                                                      |                        |
| 15 - 19                                                                                                                                                                        | 3,477                                                                                                              | 14.8%                                                                             | 4,467                                                                         | 14.4%                                                                                                                                                                                                                                                                                                                                                                                                                                                                                                                                                                                                                                                                                                                                                                                                                                                                                                                                                                                                                                                                                                                                                                                                                                                                                                                                                                                                                                                                                                                                                                                                                                                                                                                                                                                                                                                                                                                                                                                                                                                                                                                                                                                                                                                                                                                                                                                                                                                                                                                                                                                                                                                                                                                                                                                                                                  | 4,308                                                                                                             | 13.4%                                                                                                                     | 4,316                                                                                                    | 1                      |
| 20 - 24                                                                                                                                                                        | 5,466                                                                                                              | 23.2%                                                                             | 7,365                                                                         | 23.8%                                                                                                                                                                                                                                                                                                                                                                                                                                                                                                                                                                                                                                                                                                                                                                                                                                                                                                                                                                                                                                                                                                                                                                                                                                                                                                                                                                                                                                                                                                                                                                                                                                                                                                                                                                                                                                                                                                                                                                                                                                                                                                                                                                                                                                                                                                                                                                                                                                                                                                                                                                                                                                                                                                                                                                                                                                  | 6,991                                                                                                             | 21.8%                                                                                                                     | 6,958                                                                                                    | 2                      |
|                                                                                                                                                                                | -,                                                                                                                 |                                                                                   |                                                                               |                                                                                                                                                                                                                                                                                                                                                                                                                                                                                                                                                                                                                                                                                                                                                                                                                                                                                                                                                                                                                                                                                                                                                                                                                                                                                                                                                                                                                                                                                                                                                                                                                                                                                                                                                                                                                                                                                                                                                                                                                                                                                                                                                                                                                                                                                                                                                                                                                                                                                                                                                                                                                                                                                                                                                                                                                                        |                                                                                                                   |                                                                                                                           | -,                                                                                                       |                        |
|                                                                                                                                                                                | 4.608                                                                                                              | 19.6%                                                                             |                                                                               |                                                                                                                                                                                                                                                                                                                                                                                                                                                                                                                                                                                                                                                                                                                                                                                                                                                                                                                                                                                                                                                                                                                                                                                                                                                                                                                                                                                                                                                                                                                                                                                                                                                                                                                                                                                                                                                                                                                                                                                                                                                                                                                                                                                                                                                                                                                                                                                                                                                                                                                                                                                                                                                                                                                                                                                                                                        |                                                                                                                   | 26.2%                                                                                                                     | 8.547                                                                                                    | 2                      |
| 25 - 34<br>35 - 44                                                                                                                                                             | 4,608<br>3,039                                                                                                     | 19.6%<br>12.9%                                                                    | 7,573                                                                         | 24.5%                                                                                                                                                                                                                                                                                                                                                                                                                                                                                                                                                                                                                                                                                                                                                                                                                                                                                                                                                                                                                                                                                                                                                                                                                                                                                                                                                                                                                                                                                                                                                                                                                                                                                                                                                                                                                                                                                                                                                                                                                                                                                                                                                                                                                                                                                                                                                                                                                                                                                                                                                                                                                                                                                                                                                                                                                                  | 8,399                                                                                                             | 26.2%<br>11.8%                                                                                                            | 8,547<br>4,127                                                                                           |                        |
| 25 - 34<br>35 - 44                                                                                                                                                             | 3,039                                                                                                              | 12.9%                                                                             | 7,573<br>3,373                                                                | 24.5%<br>10.9%                                                                                                                                                                                                                                                                                                                                                                                                                                                                                                                                                                                                                                                                                                                                                                                                                                                                                                                                                                                                                                                                                                                                                                                                                                                                                                                                                                                                                                                                                                                                                                                                                                                                                                                                                                                                                                                                                                                                                                                                                                                                                                                                                                                                                                                                                                                                                                                                                                                                                                                                                                                                                                                                                                                                                                                                                         | 8,399<br>3,774                                                                                                    | 11.8%                                                                                                                     | 4,127                                                                                                    | 1                      |
| 25 - 34<br>35 - 44<br>45 - 54                                                                                                                                                  | 3,039<br>2,751                                                                                                     | 12.9%<br>11.7%                                                                    | 7,573<br>3,373<br>2,720                                                       | 24.5%<br>10.9%<br>8.8%                                                                                                                                                                                                                                                                                                                                                                                                                                                                                                                                                                                                                                                                                                                                                                                                                                                                                                                                                                                                                                                                                                                                                                                                                                                                                                                                                                                                                                                                                                                                                                                                                                                                                                                                                                                                                                                                                                                                                                                                                                                                                                                                                                                                                                                                                                                                                                                                                                                                                                                                                                                                                                                                                                                                                                                                                 | 8,399<br>3,774<br>2,793                                                                                           | 11.8%<br>8.7%                                                                                                             | 4,127<br>2,973                                                                                           | 1                      |
| 25 - 34<br>35 - 44<br>45 - 54<br>55 - 64                                                                                                                                       | 3,039<br>2,751<br>1,799                                                                                            | 12.9%<br>11.7%<br>7.6%                                                            | 7,573<br>3,373<br>2,720<br>2,058                                              | 24.5%<br>10.9%<br>8.8%<br>6.6%                                                                                                                                                                                                                                                                                                                                                                                                                                                                                                                                                                                                                                                                                                                                                                                                                                                                                                                                                                                                                                                                                                                                                                                                                                                                                                                                                                                                                                                                                                                                                                                                                                                                                                                                                                                                                                                                                                                                                                                                                                                                                                                                                                                                                                                                                                                                                                                                                                                                                                                                                                                                                                                                                                                                                                                                         | 8,399<br>3,774<br>2,793<br>2,079                                                                                  | 11.8%<br>8.7%<br>6.5%                                                                                                     | 4,127<br>2,973<br>2,090                                                                                  | 1                      |
| 25 - 34<br>35 - 44<br>45 - 54<br>55 - 64<br>65 - 74                                                                                                                            | 3,039<br>2,751<br>1,799<br>659                                                                                     | 12.9%<br>11.7%<br>7.6%<br>2.8%                                                    | 7,573<br>3,373<br>2,720<br>2,058<br>1,298                                     | 24.5%<br>10.9%<br>8.8%<br>6.6%<br>4.2%                                                                                                                                                                                                                                                                                                                                                                                                                                                                                                                                                                                                                                                                                                                                                                                                                                                                                                                                                                                                                                                                                                                                                                                                                                                                                                                                                                                                                                                                                                                                                                                                                                                                                                                                                                                                                                                                                                                                                                                                                                                                                                                                                                                                                                                                                                                                                                                                                                                                                                                                                                                                                                                                                                                                                                                                 | 8,399<br>3,774<br>2,793<br>2,079<br>1,358                                                                         | 11.8%<br>8.7%<br>6.5%<br>4.2%                                                                                             | 4,127<br>2,973<br>2,090<br>1,428                                                                         | 1                      |
| 25 - 34<br>35 - 44<br>45 - 54<br>55 - 64<br>65 - 74<br>75 - 84                                                                                                                 | 3,039<br>2,751<br>1,799<br>659<br>314                                                                              | 12.9%<br>11.7%<br>7.6%<br>2.8%<br>1.3%                                            | 7,573<br>3,373<br>2,720<br>2,058<br>1,298<br>417                              | 24.5%<br>10.9%<br>8.8%<br>6.6%<br>4.2%<br>1.3%                                                                                                                                                                                                                                                                                                                                                                                                                                                                                                                                                                                                                                                                                                                                                                                                                                                                                                                                                                                                                                                                                                                                                                                                                                                                                                                                                                                                                                                                                                                                                                                                                                                                                                                                                                                                                                                                                                                                                                                                                                                                                                                                                                                                                                                                                                                                                                                                                                                                                                                                                                                                                                                                                                                                                                                         | 8,399<br>3,774<br>2,793<br>2,079<br>1,358<br>582                                                                  | 11.8%<br>8.7%<br>6.5%<br>4.2%<br>1.8%                                                                                     | 4,127<br>2,973<br>2,090<br>1,428<br>691                                                                  | 1                      |
| 25 - 34<br>35 - 44<br>45 - 54<br>55 - 64<br>65 - 74                                                                                                                            | 3,039<br>2,751<br>1,799<br>659<br>314<br>130                                                                       | 12.9%<br>11.7%<br>7.6%<br>2.8%<br>1.3%<br>0.6%                                    | 7,573 3,373 2,720 2,058 1,298 417 90                                          | 24.5%<br>10.9%<br>8.8%<br>6.6%<br>4.2%<br>1.3%<br>0.3%                                                                                                                                                                                                                                                                                                                                                                                                                                                                                                                                                                                                                                                                                                                                                                                                                                                                                                                                                                                                                                                                                                                                                                                                                                                                                                                                                                                                                                                                                                                                                                                                                                                                                                                                                                                                                                                                                                                                                                                                                                                                                                                                                                                                                                                                                                                                                                                                                                                                                                                                                                                                                                                                                                                                                                                 | 8,399<br>3,774<br>2,793<br>2,079<br>1,358                                                                         | 11.8%<br>8.7%<br>6.5%<br>4.2%<br>1.8%<br>0.4%                                                                             | 4,127<br>2,973<br>2,090<br>1,428                                                                         | 1                      |
| 25 - 34<br>35 - 44<br>45 - 54<br>55 - 64<br>65 - 74<br>75 - 84<br>85+                                                                                                          | 3,039<br>2,751<br>1,799<br>659<br>314<br>130                                                                       | 12.9%<br>11.7%<br>7.6%<br>2.8%<br>1.3%<br>0.6%                                    | 7,573 3,373 2,720 2,058 1,298 417 90 Cer                                      | 24.5%<br>10.9%<br>8.8%<br>6.6%<br>4.2%<br>1.3%<br>0.3%                                                                                                                                                                                                                                                                                                                                                                                                                                                                                                                                                                                                                                                                                                                                                                                                                                                                                                                                                                                                                                                                                                                                                                                                                                                                                                                                                                                                                                                                                                                                                                                                                                                                                                                                                                                                                                                                                                                                                                                                                                                                                                                                                                                                                                                                                                                                                                                                                                                                                                                                                                                                                                                                                                                                                                                 | 8,399<br>3,774<br>2,793<br>2,079<br>1,358<br>582<br>124                                                           | 11.8%<br>8.7%<br>6.5%<br>4.2%<br>1.8%<br>0.4%                                                                             | 4,127<br>2,973<br>2,090<br>1,428<br>691<br>182                                                           | 1                      |
| 25 - 34<br>35 - 44<br>45 - 54<br>55 - 64<br>65 - 74<br>75 - 84<br>85+                                                                                                          | 3,039<br>2,751<br>1,799<br>659<br>314<br>130<br><b>Ce</b> l                                                        | 12.9%<br>11.7%<br>7.6%<br>2.8%<br>1.3%<br>0.6%<br>nsus 2010<br>Percent            | 7,573 3,373 2,720 2,058 1,298 417 90 Cer Number                               | 24.5%<br>10.9%<br>8.8%<br>6.6%<br>4.2%<br>1.3%<br>0.3%<br>esus 2020<br>Percent                                                                                                                                                                                                                                                                                                                                                                                                                                                                                                                                                                                                                                                                                                                                                                                                                                                                                                                                                                                                                                                                                                                                                                                                                                                                                                                                                                                                                                                                                                                                                                                                                                                                                                                                                                                                                                                                                                                                                                                                                                                                                                                                                                                                                                                                                                                                                                                                                                                                                                                                                                                                                                                                                                                                                         | 8,399<br>3,774<br>2,793<br>2,079<br>1,358<br>582<br>124<br>Number                                                 | 11.8%<br>8.7%<br>6.5%<br>4.2%<br>1.8%<br>0.4%<br><b>2024</b><br>Percent                                                   | 4,127<br>2,973<br>2,090<br>1,428<br>691<br>182                                                           | 1<br>P€                |
| 25 - 34<br>35 - 44<br>45 - 54<br>55 - 64<br>65 - 74<br>75 - 84<br>85+<br>Race and Ethnicity<br>White Alone                                                                     | 3,039<br>2,751<br>1,799<br>659<br>314<br>130<br><b>Ce</b><br>Number<br>8,670                                       | 12.9%<br>11.7%<br>7.6%<br>2.8%<br>1.3%<br>0.6%<br>nsus 2010<br>Percent<br>36.8%   | 7,573 3,373 2,720 2,058 1,298 417 90 Cer Number 11,625                        | 24.5%<br>10.9%<br>8.8%<br>6.6%<br>4.2%<br>1.3%<br>0.3%<br>esus 2020<br>Percent<br>37.5%                                                                                                                                                                                                                                                                                                                                                                                                                                                                                                                                                                                                                                                                                                                                                                                                                                                                                                                                                                                                                                                                                                                                                                                                                                                                                                                                                                                                                                                                                                                                                                                                                                                                                                                                                                                                                                                                                                                                                                                                                                                                                                                                                                                                                                                                                                                                                                                                                                                                                                                                                                                                                                                                                                                                                | 8,399<br>3,774<br>2,793<br>2,079<br>1,358<br>582<br>124<br>Number<br>11,345                                       | 11.8%<br>8.7%<br>6.5%<br>4.2%<br>1.8%<br>0.4%<br><b>2024</b><br>Percent<br>35.4%                                          | 4,127<br>2,973<br>2,090<br>1,428<br>691<br>182<br>Number<br>11,047                                       | 1<br>₽€<br>3           |
| 25 - 34<br>35 - 44<br>45 - 54<br>55 - 64<br>65 - 74<br>75 - 84<br>85+<br>Race and Ethnicity<br>White Alone<br>Black Alone                                                      | 3,039<br>2,751<br>1,799<br>659<br>314<br>130<br><b>Ce</b><br>Number<br>8,670<br>12,204                             | 12.9% 11.7% 7.6% 2.8% 1.3% 0.6% nsus 2010 Percent 36.8% 51.8%                     | 7,573 3,373 2,720 2,058 1,298 417 90 Cer Number 11,625 14,395                 | 24.5%<br>10.9%<br>8.8%<br>6.6%<br>4.2%<br>1.3%<br>0.3%<br>sus 2020<br>Percent<br>37.5%<br>46.5%                                                                                                                                                                                                                                                                                                                                                                                                                                                                                                                                                                                                                                                                                                                                                                                                                                                                                                                                                                                                                                                                                                                                                                                                                                                                                                                                                                                                                                                                                                                                                                                                                                                                                                                                                                                                                                                                                                                                                                                                                                                                                                                                                                                                                                                                                                                                                                                                                                                                                                                                                                                                                                                                                                                                        | 8,399<br>3,774<br>2,793<br>2,079<br>1,358<br>582<br>124<br>Number<br>11,345<br>15,255                             | 11.8%<br>8.7%<br>6.5%<br>4.2%<br>1.8%<br>0.4%<br><b>2024</b><br>Percent<br>35.4%<br>47.6%                                 | 4,127<br>2,973<br>2,090<br>1,428<br>691<br>182<br>Number<br>11,047<br>15,970                             | Pe 3                   |
| 25 - 34<br>35 - 44<br>45 - 54<br>55 - 64<br>65 - 74<br>75 - 84<br>85+<br>Race and Ethnicity<br>White Alone<br>Black Alone<br>American Indian Alone                             | 3,039<br>2,751<br>1,799<br>659<br>314<br>130<br><b>Ce</b><br>Number<br>8,670<br>12,204<br>56                       | 12.9% 11.7% 7.6% 2.8% 1.3% 0.6% nsus 2010 Percent 36.8% 51.8% 0.2%                | 7,573 3,373 2,720 2,058 1,298 417 90 Cer Number 11,625 14,395 75              | 24.5%<br>10.9%<br>8.8%<br>6.6%<br>4.2%<br>1.3%<br>0.3%<br>ssus 2020<br>Percent<br>37.5%<br>46.5%<br>0.2%                                                                                                                                                                                                                                                                                                                                                                                                                                                                                                                                                                                                                                                                                                                                                                                                                                                                                                                                                                                                                                                                                                                                                                                                                                                                                                                                                                                                                                                                                                                                                                                                                                                                                                                                                                                                                                                                                                                                                                                                                                                                                                                                                                                                                                                                                                                                                                                                                                                                                                                                                                                                                                                                                                                               | 8,399<br>3,774<br>2,793<br>2,079<br>1,358<br>582<br>124<br>Number<br>11,345<br>15,255<br>78                       | 11.8%<br>8.7%<br>6.5%<br>4.2%<br>1.8%<br>0.4%<br><b>2024</b><br>Percent<br>35.4%<br>47.6%<br>0.2%                         | 4,127<br>2,973<br>2,090<br>1,428<br>691<br>182<br>Number<br>11,047<br>15,970<br>81                       | Pe 3                   |
| 25 - 34<br>35 - 44<br>45 - 54<br>55 - 64<br>65 - 74<br>75 - 84<br>85+<br>Race and Ethnicity<br>White Alone<br>Black Alone<br>American Indian Alone<br>Asian Alone              | 3,039 2,751 1,799 659 314 130 Cei Number 8,670 12,204 56 1,636                                                     | 12.9% 11.7% 7.6% 2.8% 1.3% 0.6% nsus 2010 Percent 36.8% 51.8% 0.2% 6.9%           | 7,573 3,373 2,720 2,058 1,298 417 90 Cer Number 11,625 14,395 75 2,152        | 24.5%<br>10.9%<br>8.8%<br>6.6%<br>4.2%<br>1.3%<br>0.3%<br>esus 2020<br>Percent<br>37.5%<br>46.5%<br>0.2%<br>6.9%                                                                                                                                                                                                                                                                                                                                                                                                                                                                                                                                                                                                                                                                                                                                                                                                                                                                                                                                                                                                                                                                                                                                                                                                                                                                                                                                                                                                                                                                                                                                                                                                                                                                                                                                                                                                                                                                                                                                                                                                                                                                                                                                                                                                                                                                                                                                                                                                                                                                                                                                                                                                                                                                                                                       | 8,399<br>3,774<br>2,793<br>2,079<br>1,358<br>582<br>124<br>Number<br>11,345<br>15,255<br>78<br>2,392              | 11.8%<br>8.7%<br>6.5%<br>4.2%<br>1.8%<br>0.4%<br><b>2024</b><br>Percent<br>35.4%<br>47.6%<br>0.2%<br>7.5%                 | 4,127<br>2,973<br>2,090<br>1,428<br>691<br>182<br>Number<br>11,047<br>15,970<br>81<br>2,678              | 2<br>1<br>Pe<br>3<br>4 |
| 25 - 34 35 - 44 45 - 54 55 - 64 65 - 74 75 - 84 85+  Race and Ethnicity White Alone Black Alone American Indian Alone Asian Alone Pacific Islander Alone                       | 3,039 2,751 1,799 659 314 130 Cei Number 8,670 12,204 56 1,636 12                                                  | 12.9% 11.7% 7.6% 2.8% 1.3% 0.6% nsus 2010 Percent 36.8% 51.8% 0.2% 6.9% 0.1%      | 7,573 3,373 2,720 2,058 1,298 417 90 Cer Number 11,625 14,395 75 2,152 29     | 24.5%<br>10.9%<br>8.8%<br>6.6%<br>4.2%<br>1.3%<br>0.3%<br>1.3%<br>1.3%<br>1.3%<br>0.3%<br>1.3%<br>1.3%<br>1.3%<br>1.3%<br>1.3%<br>1.3%<br>1.3%<br>1.3%<br>1.3%<br>1.3%<br>1.3%<br>1.3%<br>1.3%<br>1.3%<br>1.3%<br>1.3%<br>1.3%<br>1.3%<br>1.3%<br>1.3%<br>1.3%<br>1.3%<br>1.3%<br>1.3%<br>1.3%<br>1.3%<br>1.3%<br>1.3%<br>1.3%<br>1.3%<br>1.3%<br>1.3%<br>1.3%<br>1.3%<br>1.3%<br>1.3%<br>1.3%<br>1.3%<br>1.3%<br>1.3%<br>1.3%<br>1.3%<br>1.3%<br>1.3%<br>1.3%<br>1.3%<br>1.3%<br>1.3%<br>1.3%<br>1.3%<br>1.3%<br>1.3%<br>1.3%<br>1.3%<br>1.3%<br>1.3%<br>1.3%<br>1.3%<br>1.3%<br>1.3%<br>1.3%<br>1.3%<br>1.3%<br>1.3%<br>1.3%<br>1.3%<br>1.3%<br>1.3%<br>1.3%<br>1.3%<br>1.3%<br>1.3%<br>1.3%<br>1.3%<br>1.3%<br>1.3%<br>1.3%<br>1.3%<br>1.3%<br>1.3%<br>1.3%<br>1.3%<br>1.3%<br>1.3%<br>1.3%<br>1.3%<br>1.3%<br>1.3%<br>1.3%<br>1.3%<br>1.3%<br>1.3%<br>1.3%<br>1.3%<br>1.3%<br>1.3%<br>1.3%<br>1.3%<br>1.3%<br>1.3%<br>1.3%<br>1.3%<br>1.3%<br>1.3%<br>1.3%<br>1.3%<br>1.3%<br>1.3%<br>1.3%<br>1.3%<br>1.3%<br>1.3%<br>1.3%<br>1.3%<br>1.3%<br>1.3%<br>1.3%<br>1.3%<br>1.3%<br>1.3%<br>1.3%<br>1.3%<br>1.3%<br>1.3%<br>1.3%<br>1.3%<br>1.3%<br>1.3%<br>1.3%<br>1.3%<br>1.3%<br>1.3%<br>1.3%<br>1.3%<br>1.3%<br>1.3%<br>1.3%<br>1.3%<br>1.3%<br>1.3%<br>1.3%<br>1.3%<br>1.3%<br>1.3%<br>1.3%<br>1.3%<br>1.3%<br>1.3%<br>1.3%<br>1.3%<br>1.3%<br>1.3%<br>1.3%<br>1.3%<br>1.3%<br>1.3%<br>1.3%<br>1.3%<br>1.3%<br>1.3%<br>1.3%<br>1.3%<br>1.3%<br>1.3%<br>1.3%<br>1.3%<br>1.3%<br>1.3%<br>1.3%<br>1.3%<br>1.3%<br>1.3%<br>1.3%<br>1.3%<br>1.3%<br>1.3%<br>1.3%<br>1.3%<br>1.3%<br>1.3%<br>1.3%<br>1.3%<br>1.3%<br>1.3%<br>1.3%<br>1.3%<br>1.3%<br>1.3%<br>1.3%<br>1.3%<br>1.3%<br>1.3%<br>1.3%<br>1.3%<br>1.3%<br>1.3%<br>1.3%<br>1.3%<br>1.3%<br>1.3%<br>1.3%<br>1.3%<br>1.3%<br>1.3%<br>1.3%<br>1.3%<br>1.3%<br>1.3%<br>1.3%<br>1.3%<br>1.3%<br>1.3%<br>1.3%<br>1.3%<br>1.3%<br>1.3%<br>1.3%<br>1.3%<br>1.3%<br>1.3%<br>1.3%<br>1.3%<br>1.3%<br>1.3%<br>1.3%<br>1.3%<br>1.3%<br>1.3%<br>1.3%<br>1.3%<br>1.3%<br>1.3%<br>1.3%<br>1.3%<br>1.3%<br>1.3%<br>1.3%<br>1.3%<br>1.3%<br>1.3%<br>1.3%<br>1.3%<br>1.3%<br>1.3%<br>1.3%<br>1.3%<br>1.3%<br>1.3%<br>1.3%<br>1.3%<br>1.3%<br>1.3%<br>1.3%<br>1.3%<br>1.3%<br>1.3%<br>1.3%<br>1.3%<br>1.3%<br>1.3%<br>1.3%<br>1.3%<br>1.3%<br>1.3%<br>1.3%<br>1.3%<br>1.3%<br>1.3%<br>1.3%<br>1.3%<br>1.3%<br>1.3%<br>1.3%<br>1.3%<br>1.3%<br>1.3%<br>1.3%<br>1.3%<br>1.3%<br>1.3%<br>1.3%<br>1.3%<br>1.3%<br>1.3%<br>1.3%<br>1.3%<br>1.3%<br>1.3%<br>1.3%<br>1.3%<br>1.3%<br>1.3%<br>1.3%<br>1.3%<br>1.3%<br>1.3%<br>1.3%<br>1.3%<br>1.3%<br>1.3%<br>1.3%<br>1.3%<br>1.3%<br>1.3%<br>1.3%<br>1.3%<br>1.3%<br>1.3%<br>1.3%<br>1.3%<br>1.3%<br>1.3%<br>1.3%<br>1.3%<br>1.3%<br>1.3%<br>1.3%<br>1.3%<br>1.3%<br>1.3%<br>1.3%<br>1.3%<br>1.3%<br>1.3%<br>1.3%<br>1.3%<br>1.3%<br>1.3%<br>1.3%<br>1.3% | 8,399<br>3,774<br>2,793<br>2,079<br>1,358<br>582<br>124<br>Number<br>11,345<br>15,255<br>78<br>2,392<br>28        | 11.8%<br>8.7%<br>6.5%<br>4.2%<br>1.8%<br>0.4%<br><b>2024</b><br>Percent<br>35.4%<br>47.6%<br>0.2%<br>7.5%<br>0.1%         | 4,127<br>2,973<br>2,090<br>1,428<br>691<br>182<br>Number<br>11,047<br>15,970<br>81<br>2,678<br>28        | 1<br>Pe<br>3<br>4      |
| 25 - 34 35 - 44 45 - 54 55 - 64 65 - 74 75 - 84 85+  Race and Ethnicity White Alone Black Alone American Indian Alone Asian Alone Pacific Islander Alone Some Other Race Alone | 3,039<br>2,751<br>1,799<br>659<br>314<br>130<br><b>Ce</b><br>Number<br>8,670<br>12,204<br>56<br>1,636<br>12<br>315 | 12.9% 11.7% 7.6% 2.8% 1.3% 0.6% nsus 2010 Percent 36.8% 51.8% 0.2% 6.9% 0.1% 1.3% | 7,573 3,373 2,720 2,058 1,298 417 90 Cer Number 11,625 14,395 75 2,152 29 820 | 24.5%<br>10.9%<br>8.8%<br>6.6%<br>4.2%<br>1.3%<br>0.3%<br>esus 2020<br>Percent<br>37.5%<br>46.5%<br>0.2%<br>6.9%<br>0.1%<br>2.6%                                                                                                                                                                                                                                                                                                                                                                                                                                                                                                                                                                                                                                                                                                                                                                                                                                                                                                                                                                                                                                                                                                                                                                                                                                                                                                                                                                                                                                                                                                                                                                                                                                                                                                                                                                                                                                                                                                                                                                                                                                                                                                                                                                                                                                                                                                                                                                                                                                                                                                                                                                                                                                                                                                       | 8,399<br>3,774<br>2,793<br>2,079<br>1,358<br>582<br>124<br>Number<br>11,345<br>15,255<br>78<br>2,392<br>28<br>881 | 11.8%<br>8.7%<br>6.5%<br>4.2%<br>1.8%<br>0.4%<br><b>2024</b><br>Percent<br>35.4%<br>47.6%<br>0.2%<br>7.5%<br>0.1%<br>2.7% | 4,127<br>2,973<br>2,090<br>1,428<br>691<br>182<br>Number<br>11,047<br>15,970<br>81<br>2,678<br>28<br>954 | 1<br>Pe<br>3<br>4      |
| 25 - 34 35 - 44 45 - 54 55 - 64 65 - 74 75 - 84 85+  Race and Ethnicity White Alone Black Alone American Indian Alone Asian Alone Pacific Islander Alone                       | 3,039 2,751 1,799 659 314 130 Cei Number 8,670 12,204 56 1,636 12                                                  | 12.9% 11.7% 7.6% 2.8% 1.3% 0.6% nsus 2010 Percent 36.8% 51.8% 0.2% 6.9% 0.1%      | 7,573 3,373 2,720 2,058 1,298 417 90 Cer Number 11,625 14,395 75 2,152 29     | 24.5%<br>10.9%<br>8.8%<br>6.6%<br>4.2%<br>1.3%<br>0.3%<br>1.3%<br>1.3%<br>1.3%<br>0.3%<br>1.3%<br>1.3%<br>1.3%<br>1.3%<br>1.3%<br>1.3%<br>1.3%<br>1.3%<br>1.3%<br>1.3%<br>1.3%<br>1.3%<br>1.3%<br>1.3%<br>1.3%<br>1.3%<br>1.3%<br>1.3%<br>1.3%<br>1.3%<br>1.3%<br>1.3%<br>1.3%<br>1.3%<br>1.3%<br>1.3%<br>1.3%<br>1.3%<br>1.3%<br>1.3%<br>1.3%<br>1.3%<br>1.3%<br>1.3%<br>1.3%<br>1.3%<br>1.3%<br>1.3%<br>1.3%<br>1.3%<br>1.3%<br>1.3%<br>1.3%<br>1.3%<br>1.3%<br>1.3%<br>1.3%<br>1.3%<br>1.3%<br>1.3%<br>1.3%<br>1.3%<br>1.3%<br>1.3%<br>1.3%<br>1.3%<br>1.3%<br>1.3%<br>1.3%<br>1.3%<br>1.3%<br>1.3%<br>1.3%<br>1.3%<br>1.3%<br>1.3%<br>1.3%<br>1.3%<br>1.3%<br>1.3%<br>1.3%<br>1.3%<br>1.3%<br>1.3%<br>1.3%<br>1.3%<br>1.3%<br>1.3%<br>1.3%<br>1.3%<br>1.3%<br>1.3%<br>1.3%<br>1.3%<br>1.3%<br>1.3%<br>1.3%<br>1.3%<br>1.3%<br>1.3%<br>1.3%<br>1.3%<br>1.3%<br>1.3%<br>1.3%<br>1.3%<br>1.3%<br>1.3%<br>1.3%<br>1.3%<br>1.3%<br>1.3%<br>1.3%<br>1.3%<br>1.3%<br>1.3%<br>1.3%<br>1.3%<br>1.3%<br>1.3%<br>1.3%<br>1.3%<br>1.3%<br>1.3%<br>1.3%<br>1.3%<br>1.3%<br>1.3%<br>1.3%<br>1.3%<br>1.3%<br>1.3%<br>1.3%<br>1.3%<br>1.3%<br>1.3%<br>1.3%<br>1.3%<br>1.3%<br>1.3%<br>1.3%<br>1.3%<br>1.3%<br>1.3%<br>1.3%<br>1.3%<br>1.3%<br>1.3%<br>1.3%<br>1.3%<br>1.3%<br>1.3%<br>1.3%<br>1.3%<br>1.3%<br>1.3%<br>1.3%<br>1.3%<br>1.3%<br>1.3%<br>1.3%<br>1.3%<br>1.3%<br>1.3%<br>1.3%<br>1.3%<br>1.3%<br>1.3%<br>1.3%<br>1.3%<br>1.3%<br>1.3%<br>1.3%<br>1.3%<br>1.3%<br>1.3%<br>1.3%<br>1.3%<br>1.3%<br>1.3%<br>1.3%<br>1.3%<br>1.3%<br>1.3%<br>1.3%<br>1.3%<br>1.3%<br>1.3%<br>1.3%<br>1.3%<br>1.3%<br>1.3%<br>1.3%<br>1.3%<br>1.3%<br>1.3%<br>1.3%<br>1.3%<br>1.3%<br>1.3%<br>1.3%<br>1.3%<br>1.3%<br>1.3%<br>1.3%<br>1.3%<br>1.3%<br>1.3%<br>1.3%<br>1.3%<br>1.3%<br>1.3%<br>1.3%<br>1.3%<br>1.3%<br>1.3%<br>1.3%<br>1.3%<br>1.3%<br>1.3%<br>1.3%<br>1.3%<br>1.3%<br>1.3%<br>1.3%<br>1.3%<br>1.3%<br>1.3%<br>1.3%<br>1.3%<br>1.3%<br>1.3%<br>1.3%<br>1.3%<br>1.3%<br>1.3%<br>1.3%<br>1.3%<br>1.3%<br>1.3%<br>1.3%<br>1.3%<br>1.3%<br>1.3%<br>1.3%<br>1.3%<br>1.3%<br>1.3%<br>1.3%<br>1.3%<br>1.3%<br>1.3%<br>1.3%<br>1.3%<br>1.3%<br>1.3%<br>1.3%<br>1.3%<br>1.3%<br>1.3%<br>1.3%<br>1.3%<br>1.3%<br>1.3%<br>1.3%<br>1.3%<br>1.3%<br>1.3%<br>1.3%<br>1.3%<br>1.3%<br>1.3%<br>1.3%<br>1.3%<br>1.3%<br>1.3%<br>1.3%<br>1.3%<br>1.3%<br>1.3%<br>1.3%<br>1.3%<br>1.3%<br>1.3%<br>1.3%<br>1.3%<br>1.3%<br>1.3%<br>1.3%<br>1.3%<br>1.3%<br>1.3%<br>1.3%<br>1.3%<br>1.3%<br>1.3%<br>1.3%<br>1.3%<br>1.3%<br>1.3%<br>1.3%<br>1.3%<br>1.3%<br>1.3%<br>1.3%<br>1.3%<br>1.3%<br>1.3%<br>1.3%<br>1.3%<br>1.3%<br>1.3%<br>1.3%<br>1.3%<br>1.3%<br>1.3%<br>1.3%<br>1.3%<br>1.3%<br>1.3%<br>1.3%<br>1.3%<br>1.3%<br>1.3%<br>1.3%<br>1.3%<br>1.3%<br>1.3%<br>1.3%<br>1.3%<br>1.3%<br>1.3%<br>1.3%<br>1.3%<br>1.3%<br>1.3%<br>1.3%<br>1.3%<br>1.3%<br>1.3% | 8,399<br>3,774<br>2,793<br>2,079<br>1,358<br>582<br>124<br>Number<br>11,345<br>15,255<br>78<br>2,392<br>28        | 11.8%<br>8.7%<br>6.5%<br>4.2%<br>1.8%<br>0.4%<br><b>2024</b><br>Percent<br>35.4%<br>47.6%<br>0.2%<br>7.5%<br>0.1%         | 4,127<br>2,973<br>2,090<br>1,428<br>691<br>182<br>Number<br>11,047<br>15,970<br>81<br>2,678<br>28        | Pε<br>3                |