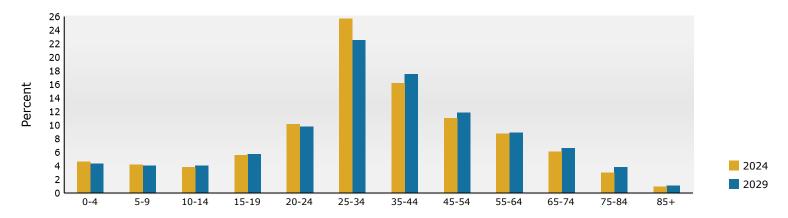

218 Peachtree Street 4 218 Peachtree Street Ring: 1 mile radius Prepared by Esri

Latitude: 33.75992 Longitude: -84.38806

| Summary                                                                                                                                                                        |                                                                                                                    | Census 20                                                                         | 10                                                                            | Census 202                                                                                                                                                                                                                                                                                                                                                                                                                                                                                                                                                                                                                                                                                                                                                                                                                                                                                                                                                                                                                                                                                                                                                                                                                                                                                                                                                                                                                                                                                                                                                                                                                                                                                                                                                                                                                                                                                                                                                                                                                                                                                                                                                                                                                                                                                                                                                                                                                                                                                                                                                                                                                                                                                                                                                                                                                             | 0                                                                                                                 | 2024                                                                                                                      |                                                                                                          |                        |
|--------------------------------------------------------------------------------------------------------------------------------------------------------------------------------|--------------------------------------------------------------------------------------------------------------------|-----------------------------------------------------------------------------------|-------------------------------------------------------------------------------|----------------------------------------------------------------------------------------------------------------------------------------------------------------------------------------------------------------------------------------------------------------------------------------------------------------------------------------------------------------------------------------------------------------------------------------------------------------------------------------------------------------------------------------------------------------------------------------------------------------------------------------------------------------------------------------------------------------------------------------------------------------------------------------------------------------------------------------------------------------------------------------------------------------------------------------------------------------------------------------------------------------------------------------------------------------------------------------------------------------------------------------------------------------------------------------------------------------------------------------------------------------------------------------------------------------------------------------------------------------------------------------------------------------------------------------------------------------------------------------------------------------------------------------------------------------------------------------------------------------------------------------------------------------------------------------------------------------------------------------------------------------------------------------------------------------------------------------------------------------------------------------------------------------------------------------------------------------------------------------------------------------------------------------------------------------------------------------------------------------------------------------------------------------------------------------------------------------------------------------------------------------------------------------------------------------------------------------------------------------------------------------------------------------------------------------------------------------------------------------------------------------------------------------------------------------------------------------------------------------------------------------------------------------------------------------------------------------------------------------------------------------------------------------------------------------------------------------|-------------------------------------------------------------------------------------------------------------------|---------------------------------------------------------------------------------------------------------------------------|----------------------------------------------------------------------------------------------------------|------------------------|
| Population                                                                                                                                                                     |                                                                                                                    | 23,5                                                                              |                                                                               | 30,96                                                                                                                                                                                                                                                                                                                                                                                                                                                                                                                                                                                                                                                                                                                                                                                                                                                                                                                                                                                                                                                                                                                                                                                                                                                                                                                                                                                                                                                                                                                                                                                                                                                                                                                                                                                                                                                                                                                                                                                                                                                                                                                                                                                                                                                                                                                                                                                                                                                                                                                                                                                                                                                                                                                                                                                                                                  | 8                                                                                                                 | 32,037                                                                                                                    |                                                                                                          | 32                     |
| Households                                                                                                                                                                     |                                                                                                                    | 9,1                                                                               | .57                                                                           | 12,19                                                                                                                                                                                                                                                                                                                                                                                                                                                                                                                                                                                                                                                                                                                                                                                                                                                                                                                                                                                                                                                                                                                                                                                                                                                                                                                                                                                                                                                                                                                                                                                                                                                                                                                                                                                                                                                                                                                                                                                                                                                                                                                                                                                                                                                                                                                                                                                                                                                                                                                                                                                                                                                                                                                                                                                                                                  | 7                                                                                                                 | 13,407                                                                                                                    |                                                                                                          | 14                     |
| Families                                                                                                                                                                       |                                                                                                                    | 1,9                                                                               | 53                                                                            | 2,76                                                                                                                                                                                                                                                                                                                                                                                                                                                                                                                                                                                                                                                                                                                                                                                                                                                                                                                                                                                                                                                                                                                                                                                                                                                                                                                                                                                                                                                                                                                                                                                                                                                                                                                                                                                                                                                                                                                                                                                                                                                                                                                                                                                                                                                                                                                                                                                                                                                                                                                                                                                                                                                                                                                                                                                                                                   | 2                                                                                                                 | 2,915                                                                                                                     |                                                                                                          | :                      |
| Average Household Size                                                                                                                                                         |                                                                                                                    | 1.                                                                                | 55                                                                            | 1.5                                                                                                                                                                                                                                                                                                                                                                                                                                                                                                                                                                                                                                                                                                                                                                                                                                                                                                                                                                                                                                                                                                                                                                                                                                                                                                                                                                                                                                                                                                                                                                                                                                                                                                                                                                                                                                                                                                                                                                                                                                                                                                                                                                                                                                                                                                                                                                                                                                                                                                                                                                                                                                                                                                                                                                                                                                    | 7                                                                                                                 | 1.55                                                                                                                      |                                                                                                          |                        |
| Owner Occupied Housing Units                                                                                                                                                   |                                                                                                                    | 2,5                                                                               | 57                                                                            | 3,04                                                                                                                                                                                                                                                                                                                                                                                                                                                                                                                                                                                                                                                                                                                                                                                                                                                                                                                                                                                                                                                                                                                                                                                                                                                                                                                                                                                                                                                                                                                                                                                                                                                                                                                                                                                                                                                                                                                                                                                                                                                                                                                                                                                                                                                                                                                                                                                                                                                                                                                                                                                                                                                                                                                                                                                                                                   | 3                                                                                                                 | 3,455                                                                                                                     |                                                                                                          | :                      |
| Renter Occupied Housing Units                                                                                                                                                  |                                                                                                                    | 6,6                                                                               | 01                                                                            | 9,15                                                                                                                                                                                                                                                                                                                                                                                                                                                                                                                                                                                                                                                                                                                                                                                                                                                                                                                                                                                                                                                                                                                                                                                                                                                                                                                                                                                                                                                                                                                                                                                                                                                                                                                                                                                                                                                                                                                                                                                                                                                                                                                                                                                                                                                                                                                                                                                                                                                                                                                                                                                                                                                                                                                                                                                                                                   | 4                                                                                                                 | 9,952                                                                                                                     |                                                                                                          | 1                      |
| Median Age                                                                                                                                                                     |                                                                                                                    | 2                                                                                 | 7.9                                                                           | 27.                                                                                                                                                                                                                                                                                                                                                                                                                                                                                                                                                                                                                                                                                                                                                                                                                                                                                                                                                                                                                                                                                                                                                                                                                                                                                                                                                                                                                                                                                                                                                                                                                                                                                                                                                                                                                                                                                                                                                                                                                                                                                                                                                                                                                                                                                                                                                                                                                                                                                                                                                                                                                                                                                                                                                                                                                                    | 4                                                                                                                 | 28.3                                                                                                                      |                                                                                                          |                        |
| Trends: 2024-2029 Annual Rat                                                                                                                                                   | :e                                                                                                                 |                                                                                   | Area                                                                          |                                                                                                                                                                                                                                                                                                                                                                                                                                                                                                                                                                                                                                                                                                                                                                                                                                                                                                                                                                                                                                                                                                                                                                                                                                                                                                                                                                                                                                                                                                                                                                                                                                                                                                                                                                                                                                                                                                                                                                                                                                                                                                                                                                                                                                                                                                                                                                                                                                                                                                                                                                                                                                                                                                                                                                                                                                        |                                                                                                                   | State                                                                                                                     |                                                                                                          | Nat                    |
| Population                                                                                                                                                                     |                                                                                                                    |                                                                                   | 0.57%                                                                         |                                                                                                                                                                                                                                                                                                                                                                                                                                                                                                                                                                                                                                                                                                                                                                                                                                                                                                                                                                                                                                                                                                                                                                                                                                                                                                                                                                                                                                                                                                                                                                                                                                                                                                                                                                                                                                                                                                                                                                                                                                                                                                                                                                                                                                                                                                                                                                                                                                                                                                                                                                                                                                                                                                                                                                                                                                        |                                                                                                                   | 0.61%                                                                                                                     |                                                                                                          | C                      |
| Households                                                                                                                                                                     |                                                                                                                    |                                                                                   | 1.31%                                                                         |                                                                                                                                                                                                                                                                                                                                                                                                                                                                                                                                                                                                                                                                                                                                                                                                                                                                                                                                                                                                                                                                                                                                                                                                                                                                                                                                                                                                                                                                                                                                                                                                                                                                                                                                                                                                                                                                                                                                                                                                                                                                                                                                                                                                                                                                                                                                                                                                                                                                                                                                                                                                                                                                                                                                                                                                                                        |                                                                                                                   | 0.86%                                                                                                                     |                                                                                                          | C                      |
| Families                                                                                                                                                                       |                                                                                                                    |                                                                                   | 1.11%                                                                         |                                                                                                                                                                                                                                                                                                                                                                                                                                                                                                                                                                                                                                                                                                                                                                                                                                                                                                                                                                                                                                                                                                                                                                                                                                                                                                                                                                                                                                                                                                                                                                                                                                                                                                                                                                                                                                                                                                                                                                                                                                                                                                                                                                                                                                                                                                                                                                                                                                                                                                                                                                                                                                                                                                                                                                                                                                        |                                                                                                                   | 0.75%                                                                                                                     |                                                                                                          | C                      |
| Owner HHs                                                                                                                                                                      |                                                                                                                    |                                                                                   | 1.32%                                                                         |                                                                                                                                                                                                                                                                                                                                                                                                                                                                                                                                                                                                                                                                                                                                                                                                                                                                                                                                                                                                                                                                                                                                                                                                                                                                                                                                                                                                                                                                                                                                                                                                                                                                                                                                                                                                                                                                                                                                                                                                                                                                                                                                                                                                                                                                                                                                                                                                                                                                                                                                                                                                                                                                                                                                                                                                                                        |                                                                                                                   | 1.32%                                                                                                                     |                                                                                                          | C                      |
| Median Household Income                                                                                                                                                        |                                                                                                                    |                                                                                   | 4.17%                                                                         |                                                                                                                                                                                                                                                                                                                                                                                                                                                                                                                                                                                                                                                                                                                                                                                                                                                                                                                                                                                                                                                                                                                                                                                                                                                                                                                                                                                                                                                                                                                                                                                                                                                                                                                                                                                                                                                                                                                                                                                                                                                                                                                                                                                                                                                                                                                                                                                                                                                                                                                                                                                                                                                                                                                                                                                                                                        |                                                                                                                   | 3.20%                                                                                                                     |                                                                                                          | 2                      |
|                                                                                                                                                                                |                                                                                                                    |                                                                                   |                                                                               |                                                                                                                                                                                                                                                                                                                                                                                                                                                                                                                                                                                                                                                                                                                                                                                                                                                                                                                                                                                                                                                                                                                                                                                                                                                                                                                                                                                                                                                                                                                                                                                                                                                                                                                                                                                                                                                                                                                                                                                                                                                                                                                                                                                                                                                                                                                                                                                                                                                                                                                                                                                                                                                                                                                                                                                                                                        |                                                                                                                   | 2024                                                                                                                      |                                                                                                          |                        |
| Households by Income                                                                                                                                                           |                                                                                                                    |                                                                                   |                                                                               | Nur                                                                                                                                                                                                                                                                                                                                                                                                                                                                                                                                                                                                                                                                                                                                                                                                                                                                                                                                                                                                                                                                                                                                                                                                                                                                                                                                                                                                                                                                                                                                                                                                                                                                                                                                                                                                                                                                                                                                                                                                                                                                                                                                                                                                                                                                                                                                                                                                                                                                                                                                                                                                                                                                                                                                                                                                                                    | nber                                                                                                              | Percent                                                                                                                   | Number                                                                                                   | Pe                     |
| <\$15,000                                                                                                                                                                      |                                                                                                                    |                                                                                   |                                                                               | 2                                                                                                                                                                                                                                                                                                                                                                                                                                                                                                                                                                                                                                                                                                                                                                                                                                                                                                                                                                                                                                                                                                                                                                                                                                                                                                                                                                                                                                                                                                                                                                                                                                                                                                                                                                                                                                                                                                                                                                                                                                                                                                                                                                                                                                                                                                                                                                                                                                                                                                                                                                                                                                                                                                                                                                                                                                      |                                                                                                                   | 16.3%                                                                                                                     | 1,921                                                                                                    | 1                      |
| \$15,000 - \$24,999                                                                                                                                                            |                                                                                                                    |                                                                                   |                                                                               |                                                                                                                                                                                                                                                                                                                                                                                                                                                                                                                                                                                                                                                                                                                                                                                                                                                                                                                                                                                                                                                                                                                                                                                                                                                                                                                                                                                                                                                                                                                                                                                                                                                                                                                                                                                                                                                                                                                                                                                                                                                                                                                                                                                                                                                                                                                                                                                                                                                                                                                                                                                                                                                                                                                                                                                                                                        | 698                                                                                                               | 5.2%                                                                                                                      | 547                                                                                                      |                        |
| \$25,000 - \$34,999                                                                                                                                                            |                                                                                                                    |                                                                                   |                                                                               |                                                                                                                                                                                                                                                                                                                                                                                                                                                                                                                                                                                                                                                                                                                                                                                                                                                                                                                                                                                                                                                                                                                                                                                                                                                                                                                                                                                                                                                                                                                                                                                                                                                                                                                                                                                                                                                                                                                                                                                                                                                                                                                                                                                                                                                                                                                                                                                                                                                                                                                                                                                                                                                                                                                                                                                                                                        | 667                                                                                                               | 5.0%                                                                                                                      | 561                                                                                                      |                        |
| \$35,000 - \$49,999                                                                                                                                                            |                                                                                                                    |                                                                                   |                                                                               | 1                                                                                                                                                                                                                                                                                                                                                                                                                                                                                                                                                                                                                                                                                                                                                                                                                                                                                                                                                                                                                                                                                                                                                                                                                                                                                                                                                                                                                                                                                                                                                                                                                                                                                                                                                                                                                                                                                                                                                                                                                                                                                                                                                                                                                                                                                                                                                                                                                                                                                                                                                                                                                                                                                                                                                                                                                                      | ,127                                                                                                              | 8.4%                                                                                                                      | 892                                                                                                      |                        |
| \$50,000 - \$74,999                                                                                                                                                            |                                                                                                                    |                                                                                   |                                                                               |                                                                                                                                                                                                                                                                                                                                                                                                                                                                                                                                                                                                                                                                                                                                                                                                                                                                                                                                                                                                                                                                                                                                                                                                                                                                                                                                                                                                                                                                                                                                                                                                                                                                                                                                                                                                                                                                                                                                                                                                                                                                                                                                                                                                                                                                                                                                                                                                                                                                                                                                                                                                                                                                                                                                                                                                                                        | ,379                                                                                                              | 17.7%                                                                                                                     | 2,267                                                                                                    | 1                      |
| \$75,000 - \$99,999                                                                                                                                                            |                                                                                                                    |                                                                                   |                                                                               |                                                                                                                                                                                                                                                                                                                                                                                                                                                                                                                                                                                                                                                                                                                                                                                                                                                                                                                                                                                                                                                                                                                                                                                                                                                                                                                                                                                                                                                                                                                                                                                                                                                                                                                                                                                                                                                                                                                                                                                                                                                                                                                                                                                                                                                                                                                                                                                                                                                                                                                                                                                                                                                                                                                                                                                                                                        | ,724                                                                                                              | 12.9%                                                                                                                     | 1,910                                                                                                    | 1                      |
| \$100,000 - \$149,999                                                                                                                                                          |                                                                                                                    |                                                                                   |                                                                               |                                                                                                                                                                                                                                                                                                                                                                                                                                                                                                                                                                                                                                                                                                                                                                                                                                                                                                                                                                                                                                                                                                                                                                                                                                                                                                                                                                                                                                                                                                                                                                                                                                                                                                                                                                                                                                                                                                                                                                                                                                                                                                                                                                                                                                                                                                                                                                                                                                                                                                                                                                                                                                                                                                                                                                                                                                        | ,500                                                                                                              | 18.6%                                                                                                                     | 3,251                                                                                                    | 2                      |
| \$150,000 - \$199,999                                                                                                                                                          |                                                                                                                    |                                                                                   |                                                                               |                                                                                                                                                                                                                                                                                                                                                                                                                                                                                                                                                                                                                                                                                                                                                                                                                                                                                                                                                                                                                                                                                                                                                                                                                                                                                                                                                                                                                                                                                                                                                                                                                                                                                                                                                                                                                                                                                                                                                                                                                                                                                                                                                                                                                                                                                                                                                                                                                                                                                                                                                                                                                                                                                                                                                                                                                                        | ,023                                                                                                              | 7.6%                                                                                                                      | 1,491                                                                                                    | 1                      |
| \$200,000+                                                                                                                                                                     |                                                                                                                    |                                                                                   |                                                                               |                                                                                                                                                                                                                                                                                                                                                                                                                                                                                                                                                                                                                                                                                                                                                                                                                                                                                                                                                                                                                                                                                                                                                                                                                                                                                                                                                                                                                                                                                                                                                                                                                                                                                                                                                                                                                                                                                                                                                                                                                                                                                                                                                                                                                                                                                                                                                                                                                                                                                                                                                                                                                                                                                                                                                                                                                                        | ,107                                                                                                              | 8.3%                                                                                                                      | 1,472                                                                                                    | 1                      |
| <del>+</del> 200/000.                                                                                                                                                          |                                                                                                                    |                                                                                   |                                                                               | _                                                                                                                                                                                                                                                                                                                                                                                                                                                                                                                                                                                                                                                                                                                                                                                                                                                                                                                                                                                                                                                                                                                                                                                                                                                                                                                                                                                                                                                                                                                                                                                                                                                                                                                                                                                                                                                                                                                                                                                                                                                                                                                                                                                                                                                                                                                                                                                                                                                                                                                                                                                                                                                                                                                                                                                                                                      | , 20,                                                                                                             | 0.0 / 0                                                                                                                   | -, ., -                                                                                                  | -                      |
| Median Household Income                                                                                                                                                        |                                                                                                                    |                                                                                   |                                                                               | \$70                                                                                                                                                                                                                                                                                                                                                                                                                                                                                                                                                                                                                                                                                                                                                                                                                                                                                                                                                                                                                                                                                                                                                                                                                                                                                                                                                                                                                                                                                                                                                                                                                                                                                                                                                                                                                                                                                                                                                                                                                                                                                                                                                                                                                                                                                                                                                                                                                                                                                                                                                                                                                                                                                                                                                                                                                                   | ,057                                                                                                              |                                                                                                                           | \$85,942                                                                                                 |                        |
| Average Household Income                                                                                                                                                       |                                                                                                                    |                                                                                   |                                                                               |                                                                                                                                                                                                                                                                                                                                                                                                                                                                                                                                                                                                                                                                                                                                                                                                                                                                                                                                                                                                                                                                                                                                                                                                                                                                                                                                                                                                                                                                                                                                                                                                                                                                                                                                                                                                                                                                                                                                                                                                                                                                                                                                                                                                                                                                                                                                                                                                                                                                                                                                                                                                                                                                                                                                                                                                                                        | ,103                                                                                                              |                                                                                                                           | \$115,013                                                                                                |                        |
| Per Capita Income                                                                                                                                                              |                                                                                                                    |                                                                                   |                                                                               |                                                                                                                                                                                                                                                                                                                                                                                                                                                                                                                                                                                                                                                                                                                                                                                                                                                                                                                                                                                                                                                                                                                                                                                                                                                                                                                                                                                                                                                                                                                                                                                                                                                                                                                                                                                                                                                                                                                                                                                                                                                                                                                                                                                                                                                                                                                                                                                                                                                                                                                                                                                                                                                                                                                                                                                                                                        | ,400                                                                                                              |                                                                                                                           | \$53,348                                                                                                 |                        |
|                                                                                                                                                                                | Cei                                                                                                                | nsus 2010                                                                         | Cen                                                                           | sus 2020                                                                                                                                                                                                                                                                                                                                                                                                                                                                                                                                                                                                                                                                                                                                                                                                                                                                                                                                                                                                                                                                                                                                                                                                                                                                                                                                                                                                                                                                                                                                                                                                                                                                                                                                                                                                                                                                                                                                                                                                                                                                                                                                                                                                                                                                                                                                                                                                                                                                                                                                                                                                                                                                                                                                                                                                                               |                                                                                                                   | 2024                                                                                                                      | . ,                                                                                                      |                        |
| Population by Age                                                                                                                                                              | Number                                                                                                             | Percent                                                                           | Number                                                                        | Percent                                                                                                                                                                                                                                                                                                                                                                                                                                                                                                                                                                                                                                                                                                                                                                                                                                                                                                                                                                                                                                                                                                                                                                                                                                                                                                                                                                                                                                                                                                                                                                                                                                                                                                                                                                                                                                                                                                                                                                                                                                                                                                                                                                                                                                                                                                                                                                                                                                                                                                                                                                                                                                                                                                                                                                                                                                | Number                                                                                                            | Percent                                                                                                                   | Number                                                                                                   | Pe                     |
| 0 - 4                                                                                                                                                                          | 566                                                                                                                | 2.4%                                                                              | 685                                                                           | 2.2%                                                                                                                                                                                                                                                                                                                                                                                                                                                                                                                                                                                                                                                                                                                                                                                                                                                                                                                                                                                                                                                                                                                                                                                                                                                                                                                                                                                                                                                                                                                                                                                                                                                                                                                                                                                                                                                                                                                                                                                                                                                                                                                                                                                                                                                                                                                                                                                                                                                                                                                                                                                                                                                                                                                                                                                                                                   | 716                                                                                                               | 2.2%                                                                                                                      | 724                                                                                                      |                        |
| 5 - 9                                                                                                                                                                          | 382                                                                                                                | 1.6%                                                                              | 500                                                                           | 1.6%                                                                                                                                                                                                                                                                                                                                                                                                                                                                                                                                                                                                                                                                                                                                                                                                                                                                                                                                                                                                                                                                                                                                                                                                                                                                                                                                                                                                                                                                                                                                                                                                                                                                                                                                                                                                                                                                                                                                                                                                                                                                                                                                                                                                                                                                                                                                                                                                                                                                                                                                                                                                                                                                                                                                                                                                                                   | 508                                                                                                               | 1.6%                                                                                                                      | 509                                                                                                      |                        |
| 10 - 14                                                                                                                                                                        | 363                                                                                                                | 1.5%                                                                              | 421                                                                           | 1.4%                                                                                                                                                                                                                                                                                                                                                                                                                                                                                                                                                                                                                                                                                                                                                                                                                                                                                                                                                                                                                                                                                                                                                                                                                                                                                                                                                                                                                                                                                                                                                                                                                                                                                                                                                                                                                                                                                                                                                                                                                                                                                                                                                                                                                                                                                                                                                                                                                                                                                                                                                                                                                                                                                                                                                                                                                                   | 407                                                                                                               | 1.3%                                                                                                                      | 416                                                                                                      |                        |
| 15 - 19                                                                                                                                                                        | 3,477                                                                                                              | 14.8%                                                                             | 4,467                                                                         | 14.4%                                                                                                                                                                                                                                                                                                                                                                                                                                                                                                                                                                                                                                                                                                                                                                                                                                                                                                                                                                                                                                                                                                                                                                                                                                                                                                                                                                                                                                                                                                                                                                                                                                                                                                                                                                                                                                                                                                                                                                                                                                                                                                                                                                                                                                                                                                                                                                                                                                                                                                                                                                                                                                                                                                                                                                                                                                  | 4,308                                                                                                             | 13.4%                                                                                                                     | 4,316                                                                                                    | 1                      |
| 20 - 24                                                                                                                                                                        | 5,466                                                                                                              | 23.2%                                                                             | 7,365                                                                         | 23.8%                                                                                                                                                                                                                                                                                                                                                                                                                                                                                                                                                                                                                                                                                                                                                                                                                                                                                                                                                                                                                                                                                                                                                                                                                                                                                                                                                                                                                                                                                                                                                                                                                                                                                                                                                                                                                                                                                                                                                                                                                                                                                                                                                                                                                                                                                                                                                                                                                                                                                                                                                                                                                                                                                                                                                                                                                                  | 6,991                                                                                                             | 21.8%                                                                                                                     | 6,958                                                                                                    | 2                      |
|                                                                                                                                                                                | -,                                                                                                                 |                                                                                   |                                                                               |                                                                                                                                                                                                                                                                                                                                                                                                                                                                                                                                                                                                                                                                                                                                                                                                                                                                                                                                                                                                                                                                                                                                                                                                                                                                                                                                                                                                                                                                                                                                                                                                                                                                                                                                                                                                                                                                                                                                                                                                                                                                                                                                                                                                                                                                                                                                                                                                                                                                                                                                                                                                                                                                                                                                                                                                                                        |                                                                                                                   |                                                                                                                           | -,                                                                                                       |                        |
|                                                                                                                                                                                | 4.608                                                                                                              | 19.6%                                                                             |                                                                               |                                                                                                                                                                                                                                                                                                                                                                                                                                                                                                                                                                                                                                                                                                                                                                                                                                                                                                                                                                                                                                                                                                                                                                                                                                                                                                                                                                                                                                                                                                                                                                                                                                                                                                                                                                                                                                                                                                                                                                                                                                                                                                                                                                                                                                                                                                                                                                                                                                                                                                                                                                                                                                                                                                                                                                                                                                        |                                                                                                                   | 26.2%                                                                                                                     | 8.547                                                                                                    | 2                      |
| 25 - 34<br>35 - 44                                                                                                                                                             | 4,608<br>3,039                                                                                                     | 19.6%<br>12.9%                                                                    | 7,573                                                                         | 24.5%                                                                                                                                                                                                                                                                                                                                                                                                                                                                                                                                                                                                                                                                                                                                                                                                                                                                                                                                                                                                                                                                                                                                                                                                                                                                                                                                                                                                                                                                                                                                                                                                                                                                                                                                                                                                                                                                                                                                                                                                                                                                                                                                                                                                                                                                                                                                                                                                                                                                                                                                                                                                                                                                                                                                                                                                                                  | 8,399                                                                                                             | 26.2%<br>11.8%                                                                                                            | 8,547<br>4,127                                                                                           |                        |
| 25 - 34<br>35 - 44                                                                                                                                                             | 3,039                                                                                                              | 12.9%                                                                             | 7,573<br>3,373                                                                | 24.5%<br>10.9%                                                                                                                                                                                                                                                                                                                                                                                                                                                                                                                                                                                                                                                                                                                                                                                                                                                                                                                                                                                                                                                                                                                                                                                                                                                                                                                                                                                                                                                                                                                                                                                                                                                                                                                                                                                                                                                                                                                                                                                                                                                                                                                                                                                                                                                                                                                                                                                                                                                                                                                                                                                                                                                                                                                                                                                                                         | 8,399<br>3,774                                                                                                    | 11.8%                                                                                                                     | 4,127                                                                                                    | 1                      |
| 25 - 34<br>35 - 44<br>45 - 54                                                                                                                                                  | 3,039<br>2,751                                                                                                     | 12.9%<br>11.7%                                                                    | 7,573<br>3,373<br>2,720                                                       | 24.5%<br>10.9%<br>8.8%                                                                                                                                                                                                                                                                                                                                                                                                                                                                                                                                                                                                                                                                                                                                                                                                                                                                                                                                                                                                                                                                                                                                                                                                                                                                                                                                                                                                                                                                                                                                                                                                                                                                                                                                                                                                                                                                                                                                                                                                                                                                                                                                                                                                                                                                                                                                                                                                                                                                                                                                                                                                                                                                                                                                                                                                                 | 8,399<br>3,774<br>2,793                                                                                           | 11.8%<br>8.7%                                                                                                             | 4,127<br>2,973                                                                                           | 1                      |
| 25 - 34<br>35 - 44<br>45 - 54<br>55 - 64                                                                                                                                       | 3,039<br>2,751<br>1,799                                                                                            | 12.9%<br>11.7%<br>7.6%                                                            | 7,573<br>3,373<br>2,720<br>2,058                                              | 24.5%<br>10.9%<br>8.8%<br>6.6%                                                                                                                                                                                                                                                                                                                                                                                                                                                                                                                                                                                                                                                                                                                                                                                                                                                                                                                                                                                                                                                                                                                                                                                                                                                                                                                                                                                                                                                                                                                                                                                                                                                                                                                                                                                                                                                                                                                                                                                                                                                                                                                                                                                                                                                                                                                                                                                                                                                                                                                                                                                                                                                                                                                                                                                                         | 8,399<br>3,774<br>2,793<br>2,079                                                                                  | 11.8%<br>8.7%<br>6.5%                                                                                                     | 4,127<br>2,973<br>2,090                                                                                  | 1                      |
| 25 - 34<br>35 - 44<br>45 - 54<br>55 - 64<br>65 - 74                                                                                                                            | 3,039<br>2,751<br>1,799<br>659                                                                                     | 12.9%<br>11.7%<br>7.6%<br>2.8%                                                    | 7,573<br>3,373<br>2,720<br>2,058<br>1,298                                     | 24.5%<br>10.9%<br>8.8%<br>6.6%<br>4.2%                                                                                                                                                                                                                                                                                                                                                                                                                                                                                                                                                                                                                                                                                                                                                                                                                                                                                                                                                                                                                                                                                                                                                                                                                                                                                                                                                                                                                                                                                                                                                                                                                                                                                                                                                                                                                                                                                                                                                                                                                                                                                                                                                                                                                                                                                                                                                                                                                                                                                                                                                                                                                                                                                                                                                                                                 | 8,399<br>3,774<br>2,793<br>2,079<br>1,358                                                                         | 11.8%<br>8.7%<br>6.5%<br>4.2%                                                                                             | 4,127<br>2,973<br>2,090<br>1,428                                                                         | 1                      |
| 25 - 34<br>35 - 44<br>45 - 54<br>55 - 64<br>65 - 74<br>75 - 84                                                                                                                 | 3,039<br>2,751<br>1,799<br>659<br>314                                                                              | 12.9%<br>11.7%<br>7.6%<br>2.8%<br>1.3%                                            | 7,573<br>3,373<br>2,720<br>2,058<br>1,298<br>417                              | 24.5%<br>10.9%<br>8.8%<br>6.6%<br>4.2%<br>1.3%                                                                                                                                                                                                                                                                                                                                                                                                                                                                                                                                                                                                                                                                                                                                                                                                                                                                                                                                                                                                                                                                                                                                                                                                                                                                                                                                                                                                                                                                                                                                                                                                                                                                                                                                                                                                                                                                                                                                                                                                                                                                                                                                                                                                                                                                                                                                                                                                                                                                                                                                                                                                                                                                                                                                                                                         | 8,399<br>3,774<br>2,793<br>2,079<br>1,358<br>582                                                                  | 11.8%<br>8.7%<br>6.5%<br>4.2%<br>1.8%                                                                                     | 4,127<br>2,973<br>2,090<br>1,428<br>691                                                                  | 1                      |
| 25 - 34<br>35 - 44<br>45 - 54<br>55 - 64<br>65 - 74                                                                                                                            | 3,039<br>2,751<br>1,799<br>659<br>314<br>130                                                                       | 12.9%<br>11.7%<br>7.6%<br>2.8%<br>1.3%<br>0.6%                                    | 7,573 3,373 2,720 2,058 1,298 417 90                                          | 24.5%<br>10.9%<br>8.8%<br>6.6%<br>4.2%<br>1.3%<br>0.3%                                                                                                                                                                                                                                                                                                                                                                                                                                                                                                                                                                                                                                                                                                                                                                                                                                                                                                                                                                                                                                                                                                                                                                                                                                                                                                                                                                                                                                                                                                                                                                                                                                                                                                                                                                                                                                                                                                                                                                                                                                                                                                                                                                                                                                                                                                                                                                                                                                                                                                                                                                                                                                                                                                                                                                                 | 8,399<br>3,774<br>2,793<br>2,079<br>1,358                                                                         | 11.8%<br>8.7%<br>6.5%<br>4.2%<br>1.8%<br>0.4%                                                                             | 4,127<br>2,973<br>2,090<br>1,428                                                                         | 1                      |
| 25 - 34<br>35 - 44<br>45 - 54<br>55 - 64<br>65 - 74<br>75 - 84<br>85+                                                                                                          | 3,039<br>2,751<br>1,799<br>659<br>314<br>130                                                                       | 12.9%<br>11.7%<br>7.6%<br>2.8%<br>1.3%<br>0.6%                                    | 7,573 3,373 2,720 2,058 1,298 417 90 Cer                                      | 24.5%<br>10.9%<br>8.8%<br>6.6%<br>4.2%<br>1.3%<br>0.3%                                                                                                                                                                                                                                                                                                                                                                                                                                                                                                                                                                                                                                                                                                                                                                                                                                                                                                                                                                                                                                                                                                                                                                                                                                                                                                                                                                                                                                                                                                                                                                                                                                                                                                                                                                                                                                                                                                                                                                                                                                                                                                                                                                                                                                                                                                                                                                                                                                                                                                                                                                                                                                                                                                                                                                                 | 8,399<br>3,774<br>2,793<br>2,079<br>1,358<br>582<br>124                                                           | 11.8%<br>8.7%<br>6.5%<br>4.2%<br>1.8%<br>0.4%                                                                             | 4,127<br>2,973<br>2,090<br>1,428<br>691<br>182                                                           | 1                      |
| 25 - 34<br>35 - 44<br>45 - 54<br>55 - 64<br>65 - 74<br>75 - 84<br>85+                                                                                                          | 3,039<br>2,751<br>1,799<br>659<br>314<br>130<br><b>Ce</b> l                                                        | 12.9%<br>11.7%<br>7.6%<br>2.8%<br>1.3%<br>0.6%<br>nsus 2010<br>Percent            | 7,573 3,373 2,720 2,058 1,298 417 90 Cer Number                               | 24.5%<br>10.9%<br>8.8%<br>6.6%<br>4.2%<br>1.3%<br>0.3%<br>esus 2020<br>Percent                                                                                                                                                                                                                                                                                                                                                                                                                                                                                                                                                                                                                                                                                                                                                                                                                                                                                                                                                                                                                                                                                                                                                                                                                                                                                                                                                                                                                                                                                                                                                                                                                                                                                                                                                                                                                                                                                                                                                                                                                                                                                                                                                                                                                                                                                                                                                                                                                                                                                                                                                                                                                                                                                                                                                         | 8,399<br>3,774<br>2,793<br>2,079<br>1,358<br>582<br>124<br>Number                                                 | 11.8%<br>8.7%<br>6.5%<br>4.2%<br>1.8%<br>0.4%<br><b>2024</b><br>Percent                                                   | 4,127<br>2,973<br>2,090<br>1,428<br>691<br>182                                                           | 1<br>P€                |
| 25 - 34<br>35 - 44<br>45 - 54<br>55 - 64<br>65 - 74<br>75 - 84<br>85+<br>Race and Ethnicity<br>White Alone                                                                     | 3,039<br>2,751<br>1,799<br>659<br>314<br>130<br><b>Ce</b><br>Number<br>8,670                                       | 12.9%<br>11.7%<br>7.6%<br>2.8%<br>1.3%<br>0.6%<br>nsus 2010<br>Percent<br>36.8%   | 7,573 3,373 2,720 2,058 1,298 417 90 Cer Number 11,625                        | 24.5%<br>10.9%<br>8.8%<br>6.6%<br>4.2%<br>1.3%<br>0.3%<br>esus 2020<br>Percent<br>37.5%                                                                                                                                                                                                                                                                                                                                                                                                                                                                                                                                                                                                                                                                                                                                                                                                                                                                                                                                                                                                                                                                                                                                                                                                                                                                                                                                                                                                                                                                                                                                                                                                                                                                                                                                                                                                                                                                                                                                                                                                                                                                                                                                                                                                                                                                                                                                                                                                                                                                                                                                                                                                                                                                                                                                                | 8,399<br>3,774<br>2,793<br>2,079<br>1,358<br>582<br>124<br>Number<br>11,345                                       | 11.8%<br>8.7%<br>6.5%<br>4.2%<br>1.8%<br>0.4%<br><b>2024</b><br>Percent<br>35.4%                                          | 4,127<br>2,973<br>2,090<br>1,428<br>691<br>182<br>Number<br>11,047                                       | 1<br>₽€<br>3           |
| 25 - 34<br>35 - 44<br>45 - 54<br>55 - 64<br>65 - 74<br>75 - 84<br>85+<br>Race and Ethnicity<br>White Alone<br>Black Alone                                                      | 3,039<br>2,751<br>1,799<br>659<br>314<br>130<br><b>Ce</b><br>Number<br>8,670<br>12,204                             | 12.9% 11.7% 7.6% 2.8% 1.3% 0.6% nsus 2010 Percent 36.8% 51.8%                     | 7,573 3,373 2,720 2,058 1,298 417 90 Cer Number 11,625 14,395                 | 24.5%<br>10.9%<br>8.8%<br>6.6%<br>4.2%<br>1.3%<br>0.3%<br>sus 2020<br>Percent<br>37.5%<br>46.5%                                                                                                                                                                                                                                                                                                                                                                                                                                                                                                                                                                                                                                                                                                                                                                                                                                                                                                                                                                                                                                                                                                                                                                                                                                                                                                                                                                                                                                                                                                                                                                                                                                                                                                                                                                                                                                                                                                                                                                                                                                                                                                                                                                                                                                                                                                                                                                                                                                                                                                                                                                                                                                                                                                                                        | 8,399<br>3,774<br>2,793<br>2,079<br>1,358<br>582<br>124<br>Number<br>11,345<br>15,255                             | 11.8%<br>8.7%<br>6.5%<br>4.2%<br>1.8%<br>0.4%<br><b>2024</b><br>Percent<br>35.4%<br>47.6%                                 | 4,127<br>2,973<br>2,090<br>1,428<br>691<br>182<br>Number<br>11,047<br>15,970                             | Pe 3                   |
| 25 - 34<br>35 - 44<br>45 - 54<br>55 - 64<br>65 - 74<br>75 - 84<br>85+<br>Race and Ethnicity<br>White Alone<br>Black Alone<br>American Indian Alone                             | 3,039<br>2,751<br>1,799<br>659<br>314<br>130<br><b>Ce</b><br>Number<br>8,670<br>12,204<br>56                       | 12.9% 11.7% 7.6% 2.8% 1.3% 0.6% nsus 2010 Percent 36.8% 51.8% 0.2%                | 7,573 3,373 2,720 2,058 1,298 417 90 Cer Number 11,625 14,395 75              | 24.5%<br>10.9%<br>8.8%<br>6.6%<br>4.2%<br>1.3%<br>0.3%<br>ssus 2020<br>Percent<br>37.5%<br>46.5%<br>0.2%                                                                                                                                                                                                                                                                                                                                                                                                                                                                                                                                                                                                                                                                                                                                                                                                                                                                                                                                                                                                                                                                                                                                                                                                                                                                                                                                                                                                                                                                                                                                                                                                                                                                                                                                                                                                                                                                                                                                                                                                                                                                                                                                                                                                                                                                                                                                                                                                                                                                                                                                                                                                                                                                                                                               | 8,399<br>3,774<br>2,793<br>2,079<br>1,358<br>582<br>124<br>Number<br>11,345<br>15,255<br>78                       | 11.8%<br>8.7%<br>6.5%<br>4.2%<br>1.8%<br>0.4%<br><b>2024</b><br>Percent<br>35.4%<br>47.6%<br>0.2%                         | 4,127<br>2,973<br>2,090<br>1,428<br>691<br>182<br>Number<br>11,047<br>15,970<br>81                       | Pe 3                   |
| 25 - 34<br>35 - 44<br>45 - 54<br>55 - 64<br>65 - 74<br>75 - 84<br>85+<br>Race and Ethnicity<br>White Alone<br>Black Alone<br>American Indian Alone<br>Asian Alone              | 3,039 2,751 1,799 659 314 130 Cei Number 8,670 12,204 56 1,636                                                     | 12.9% 11.7% 7.6% 2.8% 1.3% 0.6% nsus 2010 Percent 36.8% 51.8% 0.2% 6.9%           | 7,573 3,373 2,720 2,058 1,298 417 90 Cer Number 11,625 14,395 75 2,152        | 24.5%<br>10.9%<br>8.8%<br>6.6%<br>4.2%<br>1.3%<br>0.3%<br>esus 2020<br>Percent<br>37.5%<br>46.5%<br>0.2%<br>6.9%                                                                                                                                                                                                                                                                                                                                                                                                                                                                                                                                                                                                                                                                                                                                                                                                                                                                                                                                                                                                                                                                                                                                                                                                                                                                                                                                                                                                                                                                                                                                                                                                                                                                                                                                                                                                                                                                                                                                                                                                                                                                                                                                                                                                                                                                                                                                                                                                                                                                                                                                                                                                                                                                                                                       | 8,399<br>3,774<br>2,793<br>2,079<br>1,358<br>582<br>124<br>Number<br>11,345<br>15,255<br>78<br>2,392              | 11.8%<br>8.7%<br>6.5%<br>4.2%<br>1.8%<br>0.4%<br><b>2024</b><br>Percent<br>35.4%<br>47.6%<br>0.2%<br>7.5%                 | 4,127<br>2,973<br>2,090<br>1,428<br>691<br>182<br>Number<br>11,047<br>15,970<br>81<br>2,678              | 2<br>1<br>Pe<br>3<br>4 |
| 25 - 34 35 - 44 45 - 54 55 - 64 65 - 74 75 - 84 85+  Race and Ethnicity White Alone Black Alone American Indian Alone Asian Alone Pacific Islander Alone                       | 3,039 2,751 1,799 659 314 130 Cei Number 8,670 12,204 56 1,636 12                                                  | 12.9% 11.7% 7.6% 2.8% 1.3% 0.6% nsus 2010 Percent 36.8% 51.8% 0.2% 6.9% 0.1%      | 7,573 3,373 2,720 2,058 1,298 417 90 Cer Number 11,625 14,395 75 2,152 29     | 24.5%<br>10.9%<br>8.8%<br>6.6%<br>4.2%<br>1.3%<br>0.3%<br>1.3%<br>1.3%<br>1.3%<br>0.3%<br>1.3%<br>1.3%<br>1.3%<br>1.3%<br>1.3%<br>1.3%<br>1.3%<br>1.3%<br>1.3%<br>1.3%<br>1.3%<br>1.3%<br>1.3%<br>1.3%<br>1.3%<br>1.3%<br>1.3%<br>1.3%<br>1.3%<br>1.3%<br>1.3%<br>1.3%<br>1.3%<br>1.3%<br>1.3%<br>1.3%<br>1.3%<br>1.3%<br>1.3%<br>1.3%<br>1.3%<br>1.3%<br>1.3%<br>1.3%<br>1.3%<br>1.3%<br>1.3%<br>1.3%<br>1.3%<br>1.3%<br>1.3%<br>1.3%<br>1.3%<br>1.3%<br>1.3%<br>1.3%<br>1.3%<br>1.3%<br>1.3%<br>1.3%<br>1.3%<br>1.3%<br>1.3%<br>1.3%<br>1.3%<br>1.3%<br>1.3%<br>1.3%<br>1.3%<br>1.3%<br>1.3%<br>1.3%<br>1.3%<br>1.3%<br>1.3%<br>1.3%<br>1.3%<br>1.3%<br>1.3%<br>1.3%<br>1.3%<br>1.3%<br>1.3%<br>1.3%<br>1.3%<br>1.3%<br>1.3%<br>1.3%<br>1.3%<br>1.3%<br>1.3%<br>1.3%<br>1.3%<br>1.3%<br>1.3%<br>1.3%<br>1.3%<br>1.3%<br>1.3%<br>1.3%<br>1.3%<br>1.3%<br>1.3%<br>1.3%<br>1.3%<br>1.3%<br>1.3%<br>1.3%<br>1.3%<br>1.3%<br>1.3%<br>1.3%<br>1.3%<br>1.3%<br>1.3%<br>1.3%<br>1.3%<br>1.3%<br>1.3%<br>1.3%<br>1.3%<br>1.3%<br>1.3%<br>1.3%<br>1.3%<br>1.3%<br>1.3%<br>1.3%<br>1.3%<br>1.3%<br>1.3%<br>1.3%<br>1.3%<br>1.3%<br>1.3%<br>1.3%<br>1.3%<br>1.3%<br>1.3%<br>1.3%<br>1.3%<br>1.3%<br>1.3%<br>1.3%<br>1.3%<br>1.3%<br>1.3%<br>1.3%<br>1.3%<br>1.3%<br>1.3%<br>1.3%<br>1.3%<br>1.3%<br>1.3%<br>1.3%<br>1.3%<br>1.3%<br>1.3%<br>1.3%<br>1.3%<br>1.3%<br>1.3%<br>1.3%<br>1.3%<br>1.3%<br>1.3%<br>1.3%<br>1.3%<br>1.3%<br>1.3%<br>1.3%<br>1.3%<br>1.3%<br>1.3%<br>1.3%<br>1.3%<br>1.3%<br>1.3%<br>1.3%<br>1.3%<br>1.3%<br>1.3%<br>1.3%<br>1.3%<br>1.3%<br>1.3%<br>1.3%<br>1.3%<br>1.3%<br>1.3%<br>1.3%<br>1.3%<br>1.3%<br>1.3%<br>1.3%<br>1.3%<br>1.3%<br>1.3%<br>1.3%<br>1.3%<br>1.3%<br>1.3%<br>1.3%<br>1.3%<br>1.3%<br>1.3%<br>1.3%<br>1.3%<br>1.3%<br>1.3%<br>1.3%<br>1.3%<br>1.3%<br>1.3%<br>1.3%<br>1.3%<br>1.3%<br>1.3%<br>1.3%<br>1.3%<br>1.3%<br>1.3%<br>1.3%<br>1.3%<br>1.3%<br>1.3%<br>1.3%<br>1.3%<br>1.3%<br>1.3%<br>1.3%<br>1.3%<br>1.3%<br>1.3%<br>1.3%<br>1.3%<br>1.3%<br>1.3%<br>1.3%<br>1.3%<br>1.3%<br>1.3%<br>1.3%<br>1.3%<br>1.3%<br>1.3%<br>1.3%<br>1.3%<br>1.3%<br>1.3%<br>1.3%<br>1.3%<br>1.3%<br>1.3%<br>1.3%<br>1.3%<br>1.3%<br>1.3%<br>1.3%<br>1.3%<br>1.3%<br>1.3%<br>1.3%<br>1.3%<br>1.3%<br>1.3%<br>1.3%<br>1.3%<br>1.3%<br>1.3%<br>1.3%<br>1.3%<br>1.3%<br>1.3%<br>1.3%<br>1.3%<br>1.3%<br>1.3%<br>1.3%<br>1.3%<br>1.3%<br>1.3%<br>1.3%<br>1.3%<br>1.3%<br>1.3%<br>1.3%<br>1.3%<br>1.3%<br>1.3%<br>1.3%<br>1.3%<br>1.3%<br>1.3%<br>1.3%<br>1.3%<br>1.3%<br>1.3%<br>1.3%<br>1.3%<br>1.3%<br>1.3%<br>1.3%<br>1.3%<br>1.3%<br>1.3%<br>1.3%<br>1.3%<br>1.3%<br>1.3%<br>1.3%<br>1.3%<br>1.3%<br>1.3%<br>1.3%<br>1.3%<br>1.3%<br>1.3%<br>1.3%<br>1.3%<br>1.3%<br>1.3%<br>1.3%<br>1.3%<br>1.3%<br>1.3%<br>1.3%<br>1.3%<br>1.3%<br>1.3%<br>1.3%<br>1.3%<br>1.3%<br>1.3%<br>1.3%<br>1.3%<br>1.3%<br>1.3%<br>1.3% | 8,399<br>3,774<br>2,793<br>2,079<br>1,358<br>582<br>124<br>Number<br>11,345<br>15,255<br>78<br>2,392<br>28        | 11.8%<br>8.7%<br>6.5%<br>4.2%<br>1.8%<br>0.4%<br><b>2024</b><br>Percent<br>35.4%<br>47.6%<br>0.2%<br>7.5%<br>0.1%         | 4,127<br>2,973<br>2,090<br>1,428<br>691<br>182<br>Number<br>11,047<br>15,970<br>81<br>2,678<br>28        | 1<br>Pe<br>3<br>4      |
| 25 - 34 35 - 44 45 - 54 55 - 64 65 - 74 75 - 84 85+  Race and Ethnicity White Alone Black Alone American Indian Alone Asian Alone Pacific Islander Alone Some Other Race Alone | 3,039<br>2,751<br>1,799<br>659<br>314<br>130<br><b>Ce</b><br>Number<br>8,670<br>12,204<br>56<br>1,636<br>12<br>315 | 12.9% 11.7% 7.6% 2.8% 1.3% 0.6% nsus 2010 Percent 36.8% 51.8% 0.2% 6.9% 0.1% 1.3% | 7,573 3,373 2,720 2,058 1,298 417 90 Cer Number 11,625 14,395 75 2,152 29 820 | 24.5%<br>10.9%<br>8.8%<br>6.6%<br>4.2%<br>1.3%<br>0.3%<br>esus 2020<br>Percent<br>37.5%<br>46.5%<br>0.2%<br>6.9%<br>0.1%<br>2.6%                                                                                                                                                                                                                                                                                                                                                                                                                                                                                                                                                                                                                                                                                                                                                                                                                                                                                                                                                                                                                                                                                                                                                                                                                                                                                                                                                                                                                                                                                                                                                                                                                                                                                                                                                                                                                                                                                                                                                                                                                                                                                                                                                                                                                                                                                                                                                                                                                                                                                                                                                                                                                                                                                                       | 8,399<br>3,774<br>2,793<br>2,079<br>1,358<br>582<br>124<br>Number<br>11,345<br>15,255<br>78<br>2,392<br>28<br>881 | 11.8%<br>8.7%<br>6.5%<br>4.2%<br>1.8%<br>0.4%<br><b>2024</b><br>Percent<br>35.4%<br>47.6%<br>0.2%<br>7.5%<br>0.1%<br>2.7% | 4,127<br>2,973<br>2,090<br>1,428<br>691<br>182<br>Number<br>11,047<br>15,970<br>81<br>2,678<br>28<br>954 | 1<br>Pe<br>3<br>4      |
| 25 - 34 35 - 44 45 - 54 55 - 64 65 - 74 75 - 84 85+  Race and Ethnicity White Alone Black Alone American Indian Alone Asian Alone Pacific Islander Alone                       | 3,039 2,751 1,799 659 314 130 Cei Number 8,670 12,204 56 1,636 12                                                  | 12.9% 11.7% 7.6% 2.8% 1.3% 0.6% nsus 2010 Percent 36.8% 51.8% 0.2% 6.9% 0.1%      | 7,573 3,373 2,720 2,058 1,298 417 90 Cer Number 11,625 14,395 75 2,152 29     | 24.5%<br>10.9%<br>8.8%<br>6.6%<br>4.2%<br>1.3%<br>0.3%<br>1.3%<br>1.3%<br>1.3%<br>0.3%<br>1.3%<br>1.3%<br>1.3%<br>1.3%<br>1.3%<br>1.3%<br>1.3%<br>1.3%<br>1.3%<br>1.3%<br>1.3%<br>1.3%<br>1.3%<br>1.3%<br>1.3%<br>1.3%<br>1.3%<br>1.3%<br>1.3%<br>1.3%<br>1.3%<br>1.3%<br>1.3%<br>1.3%<br>1.3%<br>1.3%<br>1.3%<br>1.3%<br>1.3%<br>1.3%<br>1.3%<br>1.3%<br>1.3%<br>1.3%<br>1.3%<br>1.3%<br>1.3%<br>1.3%<br>1.3%<br>1.3%<br>1.3%<br>1.3%<br>1.3%<br>1.3%<br>1.3%<br>1.3%<br>1.3%<br>1.3%<br>1.3%<br>1.3%<br>1.3%<br>1.3%<br>1.3%<br>1.3%<br>1.3%<br>1.3%<br>1.3%<br>1.3%<br>1.3%<br>1.3%<br>1.3%<br>1.3%<br>1.3%<br>1.3%<br>1.3%<br>1.3%<br>1.3%<br>1.3%<br>1.3%<br>1.3%<br>1.3%<br>1.3%<br>1.3%<br>1.3%<br>1.3%<br>1.3%<br>1.3%<br>1.3%<br>1.3%<br>1.3%<br>1.3%<br>1.3%<br>1.3%<br>1.3%<br>1.3%<br>1.3%<br>1.3%<br>1.3%<br>1.3%<br>1.3%<br>1.3%<br>1.3%<br>1.3%<br>1.3%<br>1.3%<br>1.3%<br>1.3%<br>1.3%<br>1.3%<br>1.3%<br>1.3%<br>1.3%<br>1.3%<br>1.3%<br>1.3%<br>1.3%<br>1.3%<br>1.3%<br>1.3%<br>1.3%<br>1.3%<br>1.3%<br>1.3%<br>1.3%<br>1.3%<br>1.3%<br>1.3%<br>1.3%<br>1.3%<br>1.3%<br>1.3%<br>1.3%<br>1.3%<br>1.3%<br>1.3%<br>1.3%<br>1.3%<br>1.3%<br>1.3%<br>1.3%<br>1.3%<br>1.3%<br>1.3%<br>1.3%<br>1.3%<br>1.3%<br>1.3%<br>1.3%<br>1.3%<br>1.3%<br>1.3%<br>1.3%<br>1.3%<br>1.3%<br>1.3%<br>1.3%<br>1.3%<br>1.3%<br>1.3%<br>1.3%<br>1.3%<br>1.3%<br>1.3%<br>1.3%<br>1.3%<br>1.3%<br>1.3%<br>1.3%<br>1.3%<br>1.3%<br>1.3%<br>1.3%<br>1.3%<br>1.3%<br>1.3%<br>1.3%<br>1.3%<br>1.3%<br>1.3%<br>1.3%<br>1.3%<br>1.3%<br>1.3%<br>1.3%<br>1.3%<br>1.3%<br>1.3%<br>1.3%<br>1.3%<br>1.3%<br>1.3%<br>1.3%<br>1.3%<br>1.3%<br>1.3%<br>1.3%<br>1.3%<br>1.3%<br>1.3%<br>1.3%<br>1.3%<br>1.3%<br>1.3%<br>1.3%<br>1.3%<br>1.3%<br>1.3%<br>1.3%<br>1.3%<br>1.3%<br>1.3%<br>1.3%<br>1.3%<br>1.3%<br>1.3%<br>1.3%<br>1.3%<br>1.3%<br>1.3%<br>1.3%<br>1.3%<br>1.3%<br>1.3%<br>1.3%<br>1.3%<br>1.3%<br>1.3%<br>1.3%<br>1.3%<br>1.3%<br>1.3%<br>1.3%<br>1.3%<br>1.3%<br>1.3%<br>1.3%<br>1.3%<br>1.3%<br>1.3%<br>1.3%<br>1.3%<br>1.3%<br>1.3%<br>1.3%<br>1.3%<br>1.3%<br>1.3%<br>1.3%<br>1.3%<br>1.3%<br>1.3%<br>1.3%<br>1.3%<br>1.3%<br>1.3%<br>1.3%<br>1.3%<br>1.3%<br>1.3%<br>1.3%<br>1.3%<br>1.3%<br>1.3%<br>1.3%<br>1.3%<br>1.3%<br>1.3%<br>1.3%<br>1.3%<br>1.3%<br>1.3%<br>1.3%<br>1.3%<br>1.3%<br>1.3%<br>1.3%<br>1.3%<br>1.3%<br>1.3%<br>1.3%<br>1.3%<br>1.3%<br>1.3%<br>1.3%<br>1.3%<br>1.3%<br>1.3%<br>1.3%<br>1.3%<br>1.3%<br>1.3%<br>1.3%<br>1.3%<br>1.3%<br>1.3%<br>1.3%<br>1.3%<br>1.3%<br>1.3%<br>1.3%<br>1.3%<br>1.3%<br>1.3%<br>1.3%<br>1.3%<br>1.3%<br>1.3%<br>1.3%<br>1.3%<br>1.3%<br>1.3%<br>1.3%<br>1.3%<br>1.3%<br>1.3%<br>1.3%<br>1.3%<br>1.3%<br>1.3%<br>1.3%<br>1.3%<br>1.3%<br>1.3%<br>1.3%<br>1.3%<br>1.3%<br>1.3%<br>1.3%<br>1.3%<br>1.3%<br>1.3%<br>1.3%<br>1.3%<br>1.3%<br>1.3%<br>1.3%<br>1.3%<br>1.3%<br>1.3%<br>1.3% | 8,399<br>3,774<br>2,793<br>2,079<br>1,358<br>582<br>124<br>Number<br>11,345<br>15,255<br>78<br>2,392<br>28        | 11.8%<br>8.7%<br>6.5%<br>4.2%<br>1.8%<br>0.4%<br><b>2024</b><br>Percent<br>35.4%<br>47.6%<br>0.2%<br>7.5%<br>0.1%         | 4,127<br>2,973<br>2,090<br>1,428<br>691<br>182<br>Number<br>11,047<br>15,970<br>81<br>2,678<br>28        | Pε<br>3                |