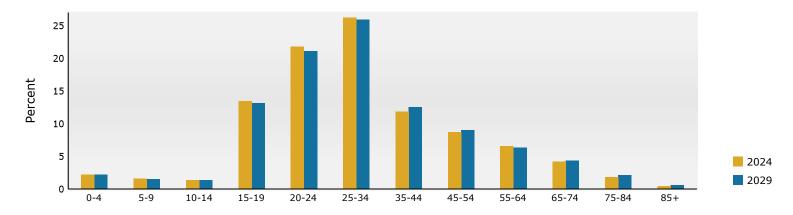

218 Peachtree Street 4 218 Peachtree Street Ring: 1 mile radius Prepared by Esri

Latitude: 33.75992 Longitude: -84.38806

| Summary                                                                                                                                                                        |                                                                                                                    | Census 20                                                                         | 10                                                                            | Census 202                                                                                                                                                                                                                                                                                                                                                                                                                                                                                                                                                                                                                                                                                                                                                                                                                                                                                                                                                                                                                                                                                                                                                                                                                                                                                                                                                                                                                                                                                                                                                                                                                                                                                                                                                                                                                                                                                                                                                                                                                                                                                                                                                                                                                                                                                                                                                                                                                                                                                                                                                                                                                                                                                                                                                                                                                             | 0                                                                                                                 | 2024                                                                                                                      |                                                                                                          |                        |
|--------------------------------------------------------------------------------------------------------------------------------------------------------------------------------|--------------------------------------------------------------------------------------------------------------------|-----------------------------------------------------------------------------------|-------------------------------------------------------------------------------|----------------------------------------------------------------------------------------------------------------------------------------------------------------------------------------------------------------------------------------------------------------------------------------------------------------------------------------------------------------------------------------------------------------------------------------------------------------------------------------------------------------------------------------------------------------------------------------------------------------------------------------------------------------------------------------------------------------------------------------------------------------------------------------------------------------------------------------------------------------------------------------------------------------------------------------------------------------------------------------------------------------------------------------------------------------------------------------------------------------------------------------------------------------------------------------------------------------------------------------------------------------------------------------------------------------------------------------------------------------------------------------------------------------------------------------------------------------------------------------------------------------------------------------------------------------------------------------------------------------------------------------------------------------------------------------------------------------------------------------------------------------------------------------------------------------------------------------------------------------------------------------------------------------------------------------------------------------------------------------------------------------------------------------------------------------------------------------------------------------------------------------------------------------------------------------------------------------------------------------------------------------------------------------------------------------------------------------------------------------------------------------------------------------------------------------------------------------------------------------------------------------------------------------------------------------------------------------------------------------------------------------------------------------------------------------------------------------------------------------------------------------------------------------------------------------------------------------|-------------------------------------------------------------------------------------------------------------------|---------------------------------------------------------------------------------------------------------------------------|----------------------------------------------------------------------------------------------------------|------------------------|
| Population                                                                                                                                                                     |                                                                                                                    | 23,5                                                                              |                                                                               | 30,96                                                                                                                                                                                                                                                                                                                                                                                                                                                                                                                                                                                                                                                                                                                                                                                                                                                                                                                                                                                                                                                                                                                                                                                                                                                                                                                                                                                                                                                                                                                                                                                                                                                                                                                                                                                                                                                                                                                                                                                                                                                                                                                                                                                                                                                                                                                                                                                                                                                                                                                                                                                                                                                                                                                                                                                                                                  | 8                                                                                                                 | 32,037                                                                                                                    |                                                                                                          | 32                     |
| Households                                                                                                                                                                     |                                                                                                                    | 9,1                                                                               | .57                                                                           | 12,19                                                                                                                                                                                                                                                                                                                                                                                                                                                                                                                                                                                                                                                                                                                                                                                                                                                                                                                                                                                                                                                                                                                                                                                                                                                                                                                                                                                                                                                                                                                                                                                                                                                                                                                                                                                                                                                                                                                                                                                                                                                                                                                                                                                                                                                                                                                                                                                                                                                                                                                                                                                                                                                                                                                                                                                                                                  | 7                                                                                                                 | 13,407                                                                                                                    |                                                                                                          | 14                     |
| Families                                                                                                                                                                       |                                                                                                                    | 1,9                                                                               | 53                                                                            | 2,76                                                                                                                                                                                                                                                                                                                                                                                                                                                                                                                                                                                                                                                                                                                                                                                                                                                                                                                                                                                                                                                                                                                                                                                                                                                                                                                                                                                                                                                                                                                                                                                                                                                                                                                                                                                                                                                                                                                                                                                                                                                                                                                                                                                                                                                                                                                                                                                                                                                                                                                                                                                                                                                                                                                                                                                                                                   | 2                                                                                                                 | 2,915                                                                                                                     |                                                                                                          | :                      |
| Average Household Size                                                                                                                                                         |                                                                                                                    | 1.                                                                                | 55                                                                            | 1.5                                                                                                                                                                                                                                                                                                                                                                                                                                                                                                                                                                                                                                                                                                                                                                                                                                                                                                                                                                                                                                                                                                                                                                                                                                                                                                                                                                                                                                                                                                                                                                                                                                                                                                                                                                                                                                                                                                                                                                                                                                                                                                                                                                                                                                                                                                                                                                                                                                                                                                                                                                                                                                                                                                                                                                                                                                    | 7                                                                                                                 | 1.55                                                                                                                      |                                                                                                          |                        |
| Owner Occupied Housing Units                                                                                                                                                   |                                                                                                                    | 2,5                                                                               | 57                                                                            | 3,04                                                                                                                                                                                                                                                                                                                                                                                                                                                                                                                                                                                                                                                                                                                                                                                                                                                                                                                                                                                                                                                                                                                                                                                                                                                                                                                                                                                                                                                                                                                                                                                                                                                                                                                                                                                                                                                                                                                                                                                                                                                                                                                                                                                                                                                                                                                                                                                                                                                                                                                                                                                                                                                                                                                                                                                                                                   | 3                                                                                                                 | 3,455                                                                                                                     |                                                                                                          | :                      |
| Renter Occupied Housing Units                                                                                                                                                  |                                                                                                                    | 6,6                                                                               | 01                                                                            | 9,15                                                                                                                                                                                                                                                                                                                                                                                                                                                                                                                                                                                                                                                                                                                                                                                                                                                                                                                                                                                                                                                                                                                                                                                                                                                                                                                                                                                                                                                                                                                                                                                                                                                                                                                                                                                                                                                                                                                                                                                                                                                                                                                                                                                                                                                                                                                                                                                                                                                                                                                                                                                                                                                                                                                                                                                                                                   | 4                                                                                                                 | 9,952                                                                                                                     |                                                                                                          | 1                      |
| Median Age                                                                                                                                                                     |                                                                                                                    | 2                                                                                 | 7.9                                                                           | 27.                                                                                                                                                                                                                                                                                                                                                                                                                                                                                                                                                                                                                                                                                                                                                                                                                                                                                                                                                                                                                                                                                                                                                                                                                                                                                                                                                                                                                                                                                                                                                                                                                                                                                                                                                                                                                                                                                                                                                                                                                                                                                                                                                                                                                                                                                                                                                                                                                                                                                                                                                                                                                                                                                                                                                                                                                                    | 4                                                                                                                 | 28.3                                                                                                                      |                                                                                                          |                        |
| Trends: 2024-2029 Annual Rat                                                                                                                                                   | :e                                                                                                                 |                                                                                   | Area                                                                          |                                                                                                                                                                                                                                                                                                                                                                                                                                                                                                                                                                                                                                                                                                                                                                                                                                                                                                                                                                                                                                                                                                                                                                                                                                                                                                                                                                                                                                                                                                                                                                                                                                                                                                                                                                                                                                                                                                                                                                                                                                                                                                                                                                                                                                                                                                                                                                                                                                                                                                                                                                                                                                                                                                                                                                                                                                        |                                                                                                                   | State                                                                                                                     |                                                                                                          | Nat                    |
| Population                                                                                                                                                                     |                                                                                                                    |                                                                                   | 0.57%                                                                         |                                                                                                                                                                                                                                                                                                                                                                                                                                                                                                                                                                                                                                                                                                                                                                                                                                                                                                                                                                                                                                                                                                                                                                                                                                                                                                                                                                                                                                                                                                                                                                                                                                                                                                                                                                                                                                                                                                                                                                                                                                                                                                                                                                                                                                                                                                                                                                                                                                                                                                                                                                                                                                                                                                                                                                                                                                        |                                                                                                                   | 0.61%                                                                                                                     |                                                                                                          | C                      |
| Households                                                                                                                                                                     |                                                                                                                    |                                                                                   | 1.31%                                                                         |                                                                                                                                                                                                                                                                                                                                                                                                                                                                                                                                                                                                                                                                                                                                                                                                                                                                                                                                                                                                                                                                                                                                                                                                                                                                                                                                                                                                                                                                                                                                                                                                                                                                                                                                                                                                                                                                                                                                                                                                                                                                                                                                                                                                                                                                                                                                                                                                                                                                                                                                                                                                                                                                                                                                                                                                                                        |                                                                                                                   | 0.86%                                                                                                                     |                                                                                                          | C                      |
| Families                                                                                                                                                                       |                                                                                                                    |                                                                                   | 1.11%                                                                         |                                                                                                                                                                                                                                                                                                                                                                                                                                                                                                                                                                                                                                                                                                                                                                                                                                                                                                                                                                                                                                                                                                                                                                                                                                                                                                                                                                                                                                                                                                                                                                                                                                                                                                                                                                                                                                                                                                                                                                                                                                                                                                                                                                                                                                                                                                                                                                                                                                                                                                                                                                                                                                                                                                                                                                                                                                        |                                                                                                                   | 0.75%                                                                                                                     |                                                                                                          | C                      |
| Owner HHs                                                                                                                                                                      |                                                                                                                    |                                                                                   | 1.32%                                                                         |                                                                                                                                                                                                                                                                                                                                                                                                                                                                                                                                                                                                                                                                                                                                                                                                                                                                                                                                                                                                                                                                                                                                                                                                                                                                                                                                                                                                                                                                                                                                                                                                                                                                                                                                                                                                                                                                                                                                                                                                                                                                                                                                                                                                                                                                                                                                                                                                                                                                                                                                                                                                                                                                                                                                                                                                                                        |                                                                                                                   | 1.32%                                                                                                                     |                                                                                                          | C                      |
| Median Household Income                                                                                                                                                        |                                                                                                                    |                                                                                   | 4.17%                                                                         |                                                                                                                                                                                                                                                                                                                                                                                                                                                                                                                                                                                                                                                                                                                                                                                                                                                                                                                                                                                                                                                                                                                                                                                                                                                                                                                                                                                                                                                                                                                                                                                                                                                                                                                                                                                                                                                                                                                                                                                                                                                                                                                                                                                                                                                                                                                                                                                                                                                                                                                                                                                                                                                                                                                                                                                                                                        |                                                                                                                   | 3.20%                                                                                                                     |                                                                                                          | 2                      |
|                                                                                                                                                                                |                                                                                                                    |                                                                                   |                                                                               |                                                                                                                                                                                                                                                                                                                                                                                                                                                                                                                                                                                                                                                                                                                                                                                                                                                                                                                                                                                                                                                                                                                                                                                                                                                                                                                                                                                                                                                                                                                                                                                                                                                                                                                                                                                                                                                                                                                                                                                                                                                                                                                                                                                                                                                                                                                                                                                                                                                                                                                                                                                                                                                                                                                                                                                                                                        |                                                                                                                   | 2024                                                                                                                      |                                                                                                          |                        |
| Households by Income                                                                                                                                                           |                                                                                                                    |                                                                                   |                                                                               | Nur                                                                                                                                                                                                                                                                                                                                                                                                                                                                                                                                                                                                                                                                                                                                                                                                                                                                                                                                                                                                                                                                                                                                                                                                                                                                                                                                                                                                                                                                                                                                                                                                                                                                                                                                                                                                                                                                                                                                                                                                                                                                                                                                                                                                                                                                                                                                                                                                                                                                                                                                                                                                                                                                                                                                                                                                                                    | nber                                                                                                              | Percent                                                                                                                   | Number                                                                                                   | Pe                     |
| <\$15,000                                                                                                                                                                      |                                                                                                                    |                                                                                   |                                                                               | 2                                                                                                                                                                                                                                                                                                                                                                                                                                                                                                                                                                                                                                                                                                                                                                                                                                                                                                                                                                                                                                                                                                                                                                                                                                                                                                                                                                                                                                                                                                                                                                                                                                                                                                                                                                                                                                                                                                                                                                                                                                                                                                                                                                                                                                                                                                                                                                                                                                                                                                                                                                                                                                                                                                                                                                                                                                      |                                                                                                                   | 16.3%                                                                                                                     | 1,921                                                                                                    | 1                      |
| \$15,000 - \$24,999                                                                                                                                                            |                                                                                                                    |                                                                                   |                                                                               |                                                                                                                                                                                                                                                                                                                                                                                                                                                                                                                                                                                                                                                                                                                                                                                                                                                                                                                                                                                                                                                                                                                                                                                                                                                                                                                                                                                                                                                                                                                                                                                                                                                                                                                                                                                                                                                                                                                                                                                                                                                                                                                                                                                                                                                                                                                                                                                                                                                                                                                                                                                                                                                                                                                                                                                                                                        | 698                                                                                                               | 5.2%                                                                                                                      | 547                                                                                                      |                        |
| \$25,000 - \$34,999                                                                                                                                                            |                                                                                                                    |                                                                                   |                                                                               |                                                                                                                                                                                                                                                                                                                                                                                                                                                                                                                                                                                                                                                                                                                                                                                                                                                                                                                                                                                                                                                                                                                                                                                                                                                                                                                                                                                                                                                                                                                                                                                                                                                                                                                                                                                                                                                                                                                                                                                                                                                                                                                                                                                                                                                                                                                                                                                                                                                                                                                                                                                                                                                                                                                                                                                                                                        | 667                                                                                                               | 5.0%                                                                                                                      | 561                                                                                                      |                        |
| \$35,000 - \$49,999                                                                                                                                                            |                                                                                                                    |                                                                                   |                                                                               | 1                                                                                                                                                                                                                                                                                                                                                                                                                                                                                                                                                                                                                                                                                                                                                                                                                                                                                                                                                                                                                                                                                                                                                                                                                                                                                                                                                                                                                                                                                                                                                                                                                                                                                                                                                                                                                                                                                                                                                                                                                                                                                                                                                                                                                                                                                                                                                                                                                                                                                                                                                                                                                                                                                                                                                                                                                                      | ,127                                                                                                              | 8.4%                                                                                                                      | 892                                                                                                      |                        |
| \$50,000 - \$74,999                                                                                                                                                            |                                                                                                                    |                                                                                   |                                                                               |                                                                                                                                                                                                                                                                                                                                                                                                                                                                                                                                                                                                                                                                                                                                                                                                                                                                                                                                                                                                                                                                                                                                                                                                                                                                                                                                                                                                                                                                                                                                                                                                                                                                                                                                                                                                                                                                                                                                                                                                                                                                                                                                                                                                                                                                                                                                                                                                                                                                                                                                                                                                                                                                                                                                                                                                                                        | ,379                                                                                                              | 17.7%                                                                                                                     | 2,267                                                                                                    | 1                      |
| \$75,000 - \$99,999                                                                                                                                                            |                                                                                                                    |                                                                                   |                                                                               |                                                                                                                                                                                                                                                                                                                                                                                                                                                                                                                                                                                                                                                                                                                                                                                                                                                                                                                                                                                                                                                                                                                                                                                                                                                                                                                                                                                                                                                                                                                                                                                                                                                                                                                                                                                                                                                                                                                                                                                                                                                                                                                                                                                                                                                                                                                                                                                                                                                                                                                                                                                                                                                                                                                                                                                                                                        | ,724                                                                                                              | 12.9%                                                                                                                     | 1,910                                                                                                    | 1                      |
| \$100,000 - \$149,999                                                                                                                                                          |                                                                                                                    |                                                                                   |                                                                               |                                                                                                                                                                                                                                                                                                                                                                                                                                                                                                                                                                                                                                                                                                                                                                                                                                                                                                                                                                                                                                                                                                                                                                                                                                                                                                                                                                                                                                                                                                                                                                                                                                                                                                                                                                                                                                                                                                                                                                                                                                                                                                                                                                                                                                                                                                                                                                                                                                                                                                                                                                                                                                                                                                                                                                                                                                        | ,500                                                                                                              | 18.6%                                                                                                                     | 3,251                                                                                                    | 2                      |
| \$150,000 - \$199,999                                                                                                                                                          |                                                                                                                    |                                                                                   |                                                                               |                                                                                                                                                                                                                                                                                                                                                                                                                                                                                                                                                                                                                                                                                                                                                                                                                                                                                                                                                                                                                                                                                                                                                                                                                                                                                                                                                                                                                                                                                                                                                                                                                                                                                                                                                                                                                                                                                                                                                                                                                                                                                                                                                                                                                                                                                                                                                                                                                                                                                                                                                                                                                                                                                                                                                                                                                                        | ,023                                                                                                              | 7.6%                                                                                                                      | 1,491                                                                                                    | 1                      |
| \$200,000+                                                                                                                                                                     |                                                                                                                    |                                                                                   |                                                                               |                                                                                                                                                                                                                                                                                                                                                                                                                                                                                                                                                                                                                                                                                                                                                                                                                                                                                                                                                                                                                                                                                                                                                                                                                                                                                                                                                                                                                                                                                                                                                                                                                                                                                                                                                                                                                                                                                                                                                                                                                                                                                                                                                                                                                                                                                                                                                                                                                                                                                                                                                                                                                                                                                                                                                                                                                                        | ,107                                                                                                              | 8.3%                                                                                                                      | 1,472                                                                                                    | 1                      |
| <del>+</del> 200/000.                                                                                                                                                          |                                                                                                                    |                                                                                   |                                                                               | _                                                                                                                                                                                                                                                                                                                                                                                                                                                                                                                                                                                                                                                                                                                                                                                                                                                                                                                                                                                                                                                                                                                                                                                                                                                                                                                                                                                                                                                                                                                                                                                                                                                                                                                                                                                                                                                                                                                                                                                                                                                                                                                                                                                                                                                                                                                                                                                                                                                                                                                                                                                                                                                                                                                                                                                                                                      | , 20,                                                                                                             | 0.0 / 0                                                                                                                   | -, ., -                                                                                                  | -                      |
| Median Household Income                                                                                                                                                        |                                                                                                                    |                                                                                   |                                                                               | \$70                                                                                                                                                                                                                                                                                                                                                                                                                                                                                                                                                                                                                                                                                                                                                                                                                                                                                                                                                                                                                                                                                                                                                                                                                                                                                                                                                                                                                                                                                                                                                                                                                                                                                                                                                                                                                                                                                                                                                                                                                                                                                                                                                                                                                                                                                                                                                                                                                                                                                                                                                                                                                                                                                                                                                                                                                                   | ,057                                                                                                              |                                                                                                                           | \$85,942                                                                                                 |                        |
| Average Household Income                                                                                                                                                       |                                                                                                                    |                                                                                   |                                                                               |                                                                                                                                                                                                                                                                                                                                                                                                                                                                                                                                                                                                                                                                                                                                                                                                                                                                                                                                                                                                                                                                                                                                                                                                                                                                                                                                                                                                                                                                                                                                                                                                                                                                                                                                                                                                                                                                                                                                                                                                                                                                                                                                                                                                                                                                                                                                                                                                                                                                                                                                                                                                                                                                                                                                                                                                                                        | ,103                                                                                                              |                                                                                                                           | \$115,013                                                                                                |                        |
| Per Capita Income                                                                                                                                                              |                                                                                                                    |                                                                                   |                                                                               |                                                                                                                                                                                                                                                                                                                                                                                                                                                                                                                                                                                                                                                                                                                                                                                                                                                                                                                                                                                                                                                                                                                                                                                                                                                                                                                                                                                                                                                                                                                                                                                                                                                                                                                                                                                                                                                                                                                                                                                                                                                                                                                                                                                                                                                                                                                                                                                                                                                                                                                                                                                                                                                                                                                                                                                                                                        | ,400                                                                                                              |                                                                                                                           | \$53,348                                                                                                 |                        |
|                                                                                                                                                                                | Cei                                                                                                                | nsus 2010                                                                         | Cen                                                                           | sus 2020                                                                                                                                                                                                                                                                                                                                                                                                                                                                                                                                                                                                                                                                                                                                                                                                                                                                                                                                                                                                                                                                                                                                                                                                                                                                                                                                                                                                                                                                                                                                                                                                                                                                                                                                                                                                                                                                                                                                                                                                                                                                                                                                                                                                                                                                                                                                                                                                                                                                                                                                                                                                                                                                                                                                                                                                                               |                                                                                                                   | 2024                                                                                                                      | . ,                                                                                                      |                        |
| Population by Age                                                                                                                                                              | Number                                                                                                             | Percent                                                                           | Number                                                                        | Percent                                                                                                                                                                                                                                                                                                                                                                                                                                                                                                                                                                                                                                                                                                                                                                                                                                                                                                                                                                                                                                                                                                                                                                                                                                                                                                                                                                                                                                                                                                                                                                                                                                                                                                                                                                                                                                                                                                                                                                                                                                                                                                                                                                                                                                                                                                                                                                                                                                                                                                                                                                                                                                                                                                                                                                                                                                | Number                                                                                                            | Percent                                                                                                                   | Number                                                                                                   | Pe                     |
| 0 - 4                                                                                                                                                                          | 566                                                                                                                | 2.4%                                                                              | 685                                                                           | 2.2%                                                                                                                                                                                                                                                                                                                                                                                                                                                                                                                                                                                                                                                                                                                                                                                                                                                                                                                                                                                                                                                                                                                                                                                                                                                                                                                                                                                                                                                                                                                                                                                                                                                                                                                                                                                                                                                                                                                                                                                                                                                                                                                                                                                                                                                                                                                                                                                                                                                                                                                                                                                                                                                                                                                                                                                                                                   | 716                                                                                                               | 2.2%                                                                                                                      | 724                                                                                                      |                        |
| 5 - 9                                                                                                                                                                          | 382                                                                                                                | 1.6%                                                                              | 500                                                                           | 1.6%                                                                                                                                                                                                                                                                                                                                                                                                                                                                                                                                                                                                                                                                                                                                                                                                                                                                                                                                                                                                                                                                                                                                                                                                                                                                                                                                                                                                                                                                                                                                                                                                                                                                                                                                                                                                                                                                                                                                                                                                                                                                                                                                                                                                                                                                                                                                                                                                                                                                                                                                                                                                                                                                                                                                                                                                                                   | 508                                                                                                               | 1.6%                                                                                                                      | 509                                                                                                      |                        |
| 10 - 14                                                                                                                                                                        | 363                                                                                                                | 1.5%                                                                              | 421                                                                           | 1.4%                                                                                                                                                                                                                                                                                                                                                                                                                                                                                                                                                                                                                                                                                                                                                                                                                                                                                                                                                                                                                                                                                                                                                                                                                                                                                                                                                                                                                                                                                                                                                                                                                                                                                                                                                                                                                                                                                                                                                                                                                                                                                                                                                                                                                                                                                                                                                                                                                                                                                                                                                                                                                                                                                                                                                                                                                                   | 407                                                                                                               | 1.3%                                                                                                                      | 416                                                                                                      |                        |
| 15 - 19                                                                                                                                                                        | 3,477                                                                                                              | 14.8%                                                                             | 4,467                                                                         | 14.4%                                                                                                                                                                                                                                                                                                                                                                                                                                                                                                                                                                                                                                                                                                                                                                                                                                                                                                                                                                                                                                                                                                                                                                                                                                                                                                                                                                                                                                                                                                                                                                                                                                                                                                                                                                                                                                                                                                                                                                                                                                                                                                                                                                                                                                                                                                                                                                                                                                                                                                                                                                                                                                                                                                                                                                                                                                  | 4,308                                                                                                             | 13.4%                                                                                                                     | 4,316                                                                                                    | 1                      |
| 20 - 24                                                                                                                                                                        | 5,466                                                                                                              | 23.2%                                                                             | 7,365                                                                         | 23.8%                                                                                                                                                                                                                                                                                                                                                                                                                                                                                                                                                                                                                                                                                                                                                                                                                                                                                                                                                                                                                                                                                                                                                                                                                                                                                                                                                                                                                                                                                                                                                                                                                                                                                                                                                                                                                                                                                                                                                                                                                                                                                                                                                                                                                                                                                                                                                                                                                                                                                                                                                                                                                                                                                                                                                                                                                                  | 6,991                                                                                                             | 21.8%                                                                                                                     | 6,958                                                                                                    | 2                      |
|                                                                                                                                                                                | -,                                                                                                                 |                                                                                   |                                                                               |                                                                                                                                                                                                                                                                                                                                                                                                                                                                                                                                                                                                                                                                                                                                                                                                                                                                                                                                                                                                                                                                                                                                                                                                                                                                                                                                                                                                                                                                                                                                                                                                                                                                                                                                                                                                                                                                                                                                                                                                                                                                                                                                                                                                                                                                                                                                                                                                                                                                                                                                                                                                                                                                                                                                                                                                                                        |                                                                                                                   |                                                                                                                           | -,                                                                                                       |                        |
|                                                                                                                                                                                | 4.608                                                                                                              | 19.6%                                                                             |                                                                               |                                                                                                                                                                                                                                                                                                                                                                                                                                                                                                                                                                                                                                                                                                                                                                                                                                                                                                                                                                                                                                                                                                                                                                                                                                                                                                                                                                                                                                                                                                                                                                                                                                                                                                                                                                                                                                                                                                                                                                                                                                                                                                                                                                                                                                                                                                                                                                                                                                                                                                                                                                                                                                                                                                                                                                                                                                        |                                                                                                                   | 26.2%                                                                                                                     | 8.547                                                                                                    | 2                      |
| 25 - 34<br>35 - 44                                                                                                                                                             | 4,608<br>3,039                                                                                                     | 19.6%<br>12.9%                                                                    | 7,573                                                                         | 24.5%                                                                                                                                                                                                                                                                                                                                                                                                                                                                                                                                                                                                                                                                                                                                                                                                                                                                                                                                                                                                                                                                                                                                                                                                                                                                                                                                                                                                                                                                                                                                                                                                                                                                                                                                                                                                                                                                                                                                                                                                                                                                                                                                                                                                                                                                                                                                                                                                                                                                                                                                                                                                                                                                                                                                                                                                                                  | 8,399                                                                                                             | 26.2%<br>11.8%                                                                                                            | 8,547<br>4,127                                                                                           |                        |
| 25 - 34<br>35 - 44                                                                                                                                                             | 3,039                                                                                                              | 12.9%                                                                             | 7,573<br>3,373                                                                | 24.5%<br>10.9%                                                                                                                                                                                                                                                                                                                                                                                                                                                                                                                                                                                                                                                                                                                                                                                                                                                                                                                                                                                                                                                                                                                                                                                                                                                                                                                                                                                                                                                                                                                                                                                                                                                                                                                                                                                                                                                                                                                                                                                                                                                                                                                                                                                                                                                                                                                                                                                                                                                                                                                                                                                                                                                                                                                                                                                                                         | 8,399<br>3,774                                                                                                    | 11.8%                                                                                                                     | 4,127                                                                                                    | 1                      |
| 25 - 34<br>35 - 44<br>45 - 54                                                                                                                                                  | 3,039<br>2,751                                                                                                     | 12.9%<br>11.7%                                                                    | 7,573<br>3,373<br>2,720                                                       | 24.5%<br>10.9%<br>8.8%                                                                                                                                                                                                                                                                                                                                                                                                                                                                                                                                                                                                                                                                                                                                                                                                                                                                                                                                                                                                                                                                                                                                                                                                                                                                                                                                                                                                                                                                                                                                                                                                                                                                                                                                                                                                                                                                                                                                                                                                                                                                                                                                                                                                                                                                                                                                                                                                                                                                                                                                                                                                                                                                                                                                                                                                                 | 8,399<br>3,774<br>2,793                                                                                           | 11.8%<br>8.7%                                                                                                             | 4,127<br>2,973                                                                                           | 1                      |
| 25 - 34<br>35 - 44<br>45 - 54<br>55 - 64                                                                                                                                       | 3,039<br>2,751<br>1,799                                                                                            | 12.9%<br>11.7%<br>7.6%                                                            | 7,573<br>3,373<br>2,720<br>2,058                                              | 24.5%<br>10.9%<br>8.8%<br>6.6%                                                                                                                                                                                                                                                                                                                                                                                                                                                                                                                                                                                                                                                                                                                                                                                                                                                                                                                                                                                                                                                                                                                                                                                                                                                                                                                                                                                                                                                                                                                                                                                                                                                                                                                                                                                                                                                                                                                                                                                                                                                                                                                                                                                                                                                                                                                                                                                                                                                                                                                                                                                                                                                                                                                                                                                                         | 8,399<br>3,774<br>2,793<br>2,079                                                                                  | 11.8%<br>8.7%<br>6.5%                                                                                                     | 4,127<br>2,973<br>2,090                                                                                  | 1                      |
| 25 - 34<br>35 - 44<br>45 - 54<br>55 - 64<br>65 - 74                                                                                                                            | 3,039<br>2,751<br>1,799<br>659                                                                                     | 12.9%<br>11.7%<br>7.6%<br>2.8%                                                    | 7,573<br>3,373<br>2,720<br>2,058<br>1,298                                     | 24.5%<br>10.9%<br>8.8%<br>6.6%<br>4.2%                                                                                                                                                                                                                                                                                                                                                                                                                                                                                                                                                                                                                                                                                                                                                                                                                                                                                                                                                                                                                                                                                                                                                                                                                                                                                                                                                                                                                                                                                                                                                                                                                                                                                                                                                                                                                                                                                                                                                                                                                                                                                                                                                                                                                                                                                                                                                                                                                                                                                                                                                                                                                                                                                                                                                                                                 | 8,399<br>3,774<br>2,793<br>2,079<br>1,358                                                                         | 11.8%<br>8.7%<br>6.5%<br>4.2%                                                                                             | 4,127<br>2,973<br>2,090<br>1,428                                                                         | 1                      |
| 25 - 34<br>35 - 44<br>45 - 54<br>55 - 64<br>65 - 74<br>75 - 84                                                                                                                 | 3,039<br>2,751<br>1,799<br>659<br>314                                                                              | 12.9%<br>11.7%<br>7.6%<br>2.8%<br>1.3%                                            | 7,573<br>3,373<br>2,720<br>2,058<br>1,298<br>417                              | 24.5%<br>10.9%<br>8.8%<br>6.6%<br>4.2%<br>1.3%                                                                                                                                                                                                                                                                                                                                                                                                                                                                                                                                                                                                                                                                                                                                                                                                                                                                                                                                                                                                                                                                                                                                                                                                                                                                                                                                                                                                                                                                                                                                                                                                                                                                                                                                                                                                                                                                                                                                                                                                                                                                                                                                                                                                                                                                                                                                                                                                                                                                                                                                                                                                                                                                                                                                                                                         | 8,399<br>3,774<br>2,793<br>2,079<br>1,358<br>582                                                                  | 11.8%<br>8.7%<br>6.5%<br>4.2%<br>1.8%                                                                                     | 4,127<br>2,973<br>2,090<br>1,428<br>691                                                                  | 1                      |
| 25 - 34<br>35 - 44<br>45 - 54<br>55 - 64<br>65 - 74                                                                                                                            | 3,039<br>2,751<br>1,799<br>659<br>314<br>130                                                                       | 12.9%<br>11.7%<br>7.6%<br>2.8%<br>1.3%<br>0.6%                                    | 7,573 3,373 2,720 2,058 1,298 417 90                                          | 24.5%<br>10.9%<br>8.8%<br>6.6%<br>4.2%<br>1.3%<br>0.3%                                                                                                                                                                                                                                                                                                                                                                                                                                                                                                                                                                                                                                                                                                                                                                                                                                                                                                                                                                                                                                                                                                                                                                                                                                                                                                                                                                                                                                                                                                                                                                                                                                                                                                                                                                                                                                                                                                                                                                                                                                                                                                                                                                                                                                                                                                                                                                                                                                                                                                                                                                                                                                                                                                                                                                                 | 8,399<br>3,774<br>2,793<br>2,079<br>1,358                                                                         | 11.8%<br>8.7%<br>6.5%<br>4.2%<br>1.8%<br>0.4%                                                                             | 4,127<br>2,973<br>2,090<br>1,428                                                                         | 1                      |
| 25 - 34<br>35 - 44<br>45 - 54<br>55 - 64<br>65 - 74<br>75 - 84<br>85+                                                                                                          | 3,039<br>2,751<br>1,799<br>659<br>314<br>130                                                                       | 12.9%<br>11.7%<br>7.6%<br>2.8%<br>1.3%<br>0.6%                                    | 7,573 3,373 2,720 2,058 1,298 417 90 Cer                                      | 24.5%<br>10.9%<br>8.8%<br>6.6%<br>4.2%<br>1.3%<br>0.3%                                                                                                                                                                                                                                                                                                                                                                                                                                                                                                                                                                                                                                                                                                                                                                                                                                                                                                                                                                                                                                                                                                                                                                                                                                                                                                                                                                                                                                                                                                                                                                                                                                                                                                                                                                                                                                                                                                                                                                                                                                                                                                                                                                                                                                                                                                                                                                                                                                                                                                                                                                                                                                                                                                                                                                                 | 8,399<br>3,774<br>2,793<br>2,079<br>1,358<br>582<br>124                                                           | 11.8%<br>8.7%<br>6.5%<br>4.2%<br>1.8%<br>0.4%                                                                             | 4,127<br>2,973<br>2,090<br>1,428<br>691<br>182                                                           | 1                      |
| 25 - 34<br>35 - 44<br>45 - 54<br>55 - 64<br>65 - 74<br>75 - 84<br>85+                                                                                                          | 3,039<br>2,751<br>1,799<br>659<br>314<br>130<br><b>Ce</b> l                                                        | 12.9%<br>11.7%<br>7.6%<br>2.8%<br>1.3%<br>0.6%<br>nsus 2010<br>Percent            | 7,573 3,373 2,720 2,058 1,298 417 90 Cer Number                               | 24.5%<br>10.9%<br>8.8%<br>6.6%<br>4.2%<br>1.3%<br>0.3%<br>esus 2020<br>Percent                                                                                                                                                                                                                                                                                                                                                                                                                                                                                                                                                                                                                                                                                                                                                                                                                                                                                                                                                                                                                                                                                                                                                                                                                                                                                                                                                                                                                                                                                                                                                                                                                                                                                                                                                                                                                                                                                                                                                                                                                                                                                                                                                                                                                                                                                                                                                                                                                                                                                                                                                                                                                                                                                                                                                         | 8,399<br>3,774<br>2,793<br>2,079<br>1,358<br>582<br>124<br>Number                                                 | 11.8%<br>8.7%<br>6.5%<br>4.2%<br>1.8%<br>0.4%<br><b>2024</b><br>Percent                                                   | 4,127<br>2,973<br>2,090<br>1,428<br>691<br>182                                                           | 1<br>P€                |
| 25 - 34<br>35 - 44<br>45 - 54<br>55 - 64<br>65 - 74<br>75 - 84<br>85+<br>Race and Ethnicity<br>White Alone                                                                     | 3,039<br>2,751<br>1,799<br>659<br>314<br>130<br><b>Ce</b><br>Number<br>8,670                                       | 12.9%<br>11.7%<br>7.6%<br>2.8%<br>1.3%<br>0.6%<br>nsus 2010<br>Percent<br>36.8%   | 7,573 3,373 2,720 2,058 1,298 417 90 Cer Number 11,625                        | 24.5%<br>10.9%<br>8.8%<br>6.6%<br>4.2%<br>1.3%<br>0.3%<br>esus 2020<br>Percent<br>37.5%                                                                                                                                                                                                                                                                                                                                                                                                                                                                                                                                                                                                                                                                                                                                                                                                                                                                                                                                                                                                                                                                                                                                                                                                                                                                                                                                                                                                                                                                                                                                                                                                                                                                                                                                                                                                                                                                                                                                                                                                                                                                                                                                                                                                                                                                                                                                                                                                                                                                                                                                                                                                                                                                                                                                                | 8,399<br>3,774<br>2,793<br>2,079<br>1,358<br>582<br>124<br>Number<br>11,345                                       | 11.8%<br>8.7%<br>6.5%<br>4.2%<br>1.8%<br>0.4%<br><b>2024</b><br>Percent<br>35.4%                                          | 4,127<br>2,973<br>2,090<br>1,428<br>691<br>182<br>Number<br>11,047                                       | 1<br>₽€<br>3           |
| 25 - 34<br>35 - 44<br>45 - 54<br>55 - 64<br>65 - 74<br>75 - 84<br>85+<br>Race and Ethnicity<br>White Alone<br>Black Alone                                                      | 3,039<br>2,751<br>1,799<br>659<br>314<br>130<br><b>Ce</b><br>Number<br>8,670<br>12,204                             | 12.9% 11.7% 7.6% 2.8% 1.3% 0.6% nsus 2010 Percent 36.8% 51.8%                     | 7,573 3,373 2,720 2,058 1,298 417 90 Cer Number 11,625 14,395                 | 24.5%<br>10.9%<br>8.8%<br>6.6%<br>4.2%<br>1.3%<br>0.3%<br>sus 2020<br>Percent<br>37.5%<br>46.5%                                                                                                                                                                                                                                                                                                                                                                                                                                                                                                                                                                                                                                                                                                                                                                                                                                                                                                                                                                                                                                                                                                                                                                                                                                                                                                                                                                                                                                                                                                                                                                                                                                                                                                                                                                                                                                                                                                                                                                                                                                                                                                                                                                                                                                                                                                                                                                                                                                                                                                                                                                                                                                                                                                                                        | 8,399<br>3,774<br>2,793<br>2,079<br>1,358<br>582<br>124<br>Number<br>11,345<br>15,255                             | 11.8%<br>8.7%<br>6.5%<br>4.2%<br>1.8%<br>0.4%<br><b>2024</b><br>Percent<br>35.4%<br>47.6%                                 | 4,127<br>2,973<br>2,090<br>1,428<br>691<br>182<br>Number<br>11,047<br>15,970                             | Pe 3                   |
| 25 - 34<br>35 - 44<br>45 - 54<br>55 - 64<br>65 - 74<br>75 - 84<br>85+<br>Race and Ethnicity<br>White Alone<br>Black Alone<br>American Indian Alone                             | 3,039<br>2,751<br>1,799<br>659<br>314<br>130<br><b>Ce</b><br>Number<br>8,670<br>12,204<br>56                       | 12.9% 11.7% 7.6% 2.8% 1.3% 0.6% nsus 2010 Percent 36.8% 51.8% 0.2%                | 7,573 3,373 2,720 2,058 1,298 417 90 Cer Number 11,625 14,395 75              | 24.5%<br>10.9%<br>8.8%<br>6.6%<br>4.2%<br>1.3%<br>0.3%<br>ssus 2020<br>Percent<br>37.5%<br>46.5%<br>0.2%                                                                                                                                                                                                                                                                                                                                                                                                                                                                                                                                                                                                                                                                                                                                                                                                                                                                                                                                                                                                                                                                                                                                                                                                                                                                                                                                                                                                                                                                                                                                                                                                                                                                                                                                                                                                                                                                                                                                                                                                                                                                                                                                                                                                                                                                                                                                                                                                                                                                                                                                                                                                                                                                                                                               | 8,399<br>3,774<br>2,793<br>2,079<br>1,358<br>582<br>124<br>Number<br>11,345<br>15,255<br>78                       | 11.8%<br>8.7%<br>6.5%<br>4.2%<br>1.8%<br>0.4%<br><b>2024</b><br>Percent<br>35.4%<br>47.6%<br>0.2%                         | 4,127<br>2,973<br>2,090<br>1,428<br>691<br>182<br>Number<br>11,047<br>15,970<br>81                       | Pe 3                   |
| 25 - 34<br>35 - 44<br>45 - 54<br>55 - 64<br>65 - 74<br>75 - 84<br>85+<br>Race and Ethnicity<br>White Alone<br>Black Alone<br>American Indian Alone<br>Asian Alone              | 3,039 2,751 1,799 659 314 130 Cei Number 8,670 12,204 56 1,636                                                     | 12.9% 11.7% 7.6% 2.8% 1.3% 0.6% nsus 2010 Percent 36.8% 51.8% 0.2% 6.9%           | 7,573 3,373 2,720 2,058 1,298 417 90 Cer Number 11,625 14,395 75 2,152        | 24.5%<br>10.9%<br>8.8%<br>6.6%<br>4.2%<br>1.3%<br>0.3%<br>esus 2020<br>Percent<br>37.5%<br>46.5%<br>0.2%<br>6.9%                                                                                                                                                                                                                                                                                                                                                                                                                                                                                                                                                                                                                                                                                                                                                                                                                                                                                                                                                                                                                                                                                                                                                                                                                                                                                                                                                                                                                                                                                                                                                                                                                                                                                                                                                                                                                                                                                                                                                                                                                                                                                                                                                                                                                                                                                                                                                                                                                                                                                                                                                                                                                                                                                                                       | 8,399<br>3,774<br>2,793<br>2,079<br>1,358<br>582<br>124<br>Number<br>11,345<br>15,255<br>78<br>2,392              | 11.8%<br>8.7%<br>6.5%<br>4.2%<br>1.8%<br>0.4%<br><b>2024</b><br>Percent<br>35.4%<br>47.6%<br>0.2%<br>7.5%                 | 4,127<br>2,973<br>2,090<br>1,428<br>691<br>182<br>Number<br>11,047<br>15,970<br>81<br>2,678              | 2<br>1<br>Pe<br>3<br>4 |
| 25 - 34 35 - 44 45 - 54 55 - 64 65 - 74 75 - 84 85+  Race and Ethnicity White Alone Black Alone American Indian Alone Asian Alone Pacific Islander Alone                       | 3,039 2,751 1,799 659 314 130 Cei Number 8,670 12,204 56 1,636 12                                                  | 12.9% 11.7% 7.6% 2.8% 1.3% 0.6% nsus 2010 Percent 36.8% 51.8% 0.2% 6.9% 0.1%      | 7,573 3,373 2,720 2,058 1,298 417 90 Cer Number 11,625 14,395 75 2,152 29     | 24.5%<br>10.9%<br>8.8%<br>6.6%<br>4.2%<br>1.3%<br>0.3%<br>1.3%<br>1.3%<br>1.3%<br>0.3%<br>1.3%<br>1.3%<br>1.3%<br>1.3%<br>1.3%<br>1.3%<br>1.3%<br>1.3%<br>1.3%<br>1.3%<br>1.3%<br>1.3%<br>1.3%<br>1.3%<br>1.3%<br>1.3%<br>1.3%<br>1.3%<br>1.3%<br>1.3%<br>1.3%<br>1.3%<br>1.3%<br>1.3%<br>1.3%<br>1.3%<br>1.3%<br>1.3%<br>1.3%<br>1.3%<br>1.3%<br>1.3%<br>1.3%<br>1.3%<br>1.3%<br>1.3%<br>1.3%<br>1.3%<br>1.3%<br>1.3%<br>1.3%<br>1.3%<br>1.3%<br>1.3%<br>1.3%<br>1.3%<br>1.3%<br>1.3%<br>1.3%<br>1.3%<br>1.3%<br>1.3%<br>1.3%<br>1.3%<br>1.3%<br>1.3%<br>1.3%<br>1.3%<br>1.3%<br>1.3%<br>1.3%<br>1.3%<br>1.3%<br>1.3%<br>1.3%<br>1.3%<br>1.3%<br>1.3%<br>1.3%<br>1.3%<br>1.3%<br>1.3%<br>1.3%<br>1.3%<br>1.3%<br>1.3%<br>1.3%<br>1.3%<br>1.3%<br>1.3%<br>1.3%<br>1.3%<br>1.3%<br>1.3%<br>1.3%<br>1.3%<br>1.3%<br>1.3%<br>1.3%<br>1.3%<br>1.3%<br>1.3%<br>1.3%<br>1.3%<br>1.3%<br>1.3%<br>1.3%<br>1.3%<br>1.3%<br>1.3%<br>1.3%<br>1.3%<br>1.3%<br>1.3%<br>1.3%<br>1.3%<br>1.3%<br>1.3%<br>1.3%<br>1.3%<br>1.3%<br>1.3%<br>1.3%<br>1.3%<br>1.3%<br>1.3%<br>1.3%<br>1.3%<br>1.3%<br>1.3%<br>1.3%<br>1.3%<br>1.3%<br>1.3%<br>1.3%<br>1.3%<br>1.3%<br>1.3%<br>1.3%<br>1.3%<br>1.3%<br>1.3%<br>1.3%<br>1.3%<br>1.3%<br>1.3%<br>1.3%<br>1.3%<br>1.3%<br>1.3%<br>1.3%<br>1.3%<br>1.3%<br>1.3%<br>1.3%<br>1.3%<br>1.3%<br>1.3%<br>1.3%<br>1.3%<br>1.3%<br>1.3%<br>1.3%<br>1.3%<br>1.3%<br>1.3%<br>1.3%<br>1.3%<br>1.3%<br>1.3%<br>1.3%<br>1.3%<br>1.3%<br>1.3%<br>1.3%<br>1.3%<br>1.3%<br>1.3%<br>1.3%<br>1.3%<br>1.3%<br>1.3%<br>1.3%<br>1.3%<br>1.3%<br>1.3%<br>1.3%<br>1.3%<br>1.3%<br>1.3%<br>1.3%<br>1.3%<br>1.3%<br>1.3%<br>1.3%<br>1.3%<br>1.3%<br>1.3%<br>1.3%<br>1.3%<br>1.3%<br>1.3%<br>1.3%<br>1.3%<br>1.3%<br>1.3%<br>1.3%<br>1.3%<br>1.3%<br>1.3%<br>1.3%<br>1.3%<br>1.3%<br>1.3%<br>1.3%<br>1.3%<br>1.3%<br>1.3%<br>1.3%<br>1.3%<br>1.3%<br>1.3%<br>1.3%<br>1.3%<br>1.3%<br>1.3%<br>1.3%<br>1.3%<br>1.3%<br>1.3%<br>1.3%<br>1.3%<br>1.3%<br>1.3%<br>1.3%<br>1.3%<br>1.3%<br>1.3%<br>1.3%<br>1.3%<br>1.3%<br>1.3%<br>1.3%<br>1.3%<br>1.3%<br>1.3%<br>1.3%<br>1.3%<br>1.3%<br>1.3%<br>1.3%<br>1.3%<br>1.3%<br>1.3%<br>1.3%<br>1.3%<br>1.3%<br>1.3%<br>1.3%<br>1.3%<br>1.3%<br>1.3%<br>1.3%<br>1.3%<br>1.3%<br>1.3%<br>1.3%<br>1.3%<br>1.3%<br>1.3%<br>1.3%<br>1.3%<br>1.3%<br>1.3%<br>1.3%<br>1.3%<br>1.3%<br>1.3%<br>1.3%<br>1.3%<br>1.3%<br>1.3%<br>1.3%<br>1.3%<br>1.3%<br>1.3%<br>1.3%<br>1.3%<br>1.3%<br>1.3%<br>1.3%<br>1.3%<br>1.3%<br>1.3%<br>1.3%<br>1.3%<br>1.3%<br>1.3%<br>1.3%<br>1.3%<br>1.3%<br>1.3%<br>1.3%<br>1.3%<br>1.3%<br>1.3%<br>1.3%<br>1.3%<br>1.3%<br>1.3%<br>1.3%<br>1.3%<br>1.3%<br>1.3%<br>1.3%<br>1.3%<br>1.3%<br>1.3%<br>1.3%<br>1.3%<br>1.3%<br>1.3%<br>1.3%<br>1.3%<br>1.3%<br>1.3%<br>1.3%<br>1.3%<br>1.3%<br>1.3%<br>1.3%<br>1.3%<br>1.3%<br>1.3%<br>1.3%<br>1.3%<br>1.3%<br>1.3%<br>1.3%<br>1.3% | 8,399<br>3,774<br>2,793<br>2,079<br>1,358<br>582<br>124<br>Number<br>11,345<br>15,255<br>78<br>2,392<br>28        | 11.8%<br>8.7%<br>6.5%<br>4.2%<br>1.8%<br>0.4%<br><b>2024</b><br>Percent<br>35.4%<br>47.6%<br>0.2%<br>7.5%<br>0.1%         | 4,127<br>2,973<br>2,090<br>1,428<br>691<br>182<br>Number<br>11,047<br>15,970<br>81<br>2,678<br>28        | 1<br>Pe<br>3<br>4      |
| 25 - 34 35 - 44 45 - 54 55 - 64 65 - 74 75 - 84 85+  Race and Ethnicity White Alone Black Alone American Indian Alone Asian Alone Pacific Islander Alone Some Other Race Alone | 3,039<br>2,751<br>1,799<br>659<br>314<br>130<br><b>Ce</b><br>Number<br>8,670<br>12,204<br>56<br>1,636<br>12<br>315 | 12.9% 11.7% 7.6% 2.8% 1.3% 0.6% nsus 2010 Percent 36.8% 51.8% 0.2% 6.9% 0.1% 1.3% | 7,573 3,373 2,720 2,058 1,298 417 90 Cer Number 11,625 14,395 75 2,152 29 820 | 24.5%<br>10.9%<br>8.8%<br>6.6%<br>4.2%<br>1.3%<br>0.3%<br>esus 2020<br>Percent<br>37.5%<br>46.5%<br>0.2%<br>6.9%<br>0.1%<br>2.6%                                                                                                                                                                                                                                                                                                                                                                                                                                                                                                                                                                                                                                                                                                                                                                                                                                                                                                                                                                                                                                                                                                                                                                                                                                                                                                                                                                                                                                                                                                                                                                                                                                                                                                                                                                                                                                                                                                                                                                                                                                                                                                                                                                                                                                                                                                                                                                                                                                                                                                                                                                                                                                                                                                       | 8,399<br>3,774<br>2,793<br>2,079<br>1,358<br>582<br>124<br>Number<br>11,345<br>15,255<br>78<br>2,392<br>28<br>881 | 11.8%<br>8.7%<br>6.5%<br>4.2%<br>1.8%<br>0.4%<br><b>2024</b><br>Percent<br>35.4%<br>47.6%<br>0.2%<br>7.5%<br>0.1%<br>2.7% | 4,127<br>2,973<br>2,090<br>1,428<br>691<br>182<br>Number<br>11,047<br>15,970<br>81<br>2,678<br>28<br>954 | 1<br>Pe<br>3<br>4      |
| 25 - 34 35 - 44 45 - 54 55 - 64 65 - 74 75 - 84 85+  Race and Ethnicity White Alone Black Alone American Indian Alone Asian Alone Pacific Islander Alone                       | 3,039 2,751 1,799 659 314 130 Cei Number 8,670 12,204 56 1,636 12                                                  | 12.9% 11.7% 7.6% 2.8% 1.3% 0.6% nsus 2010 Percent 36.8% 51.8% 0.2% 6.9% 0.1%      | 7,573 3,373 2,720 2,058 1,298 417 90 Cer Number 11,625 14,395 75 2,152 29     | 24.5%<br>10.9%<br>8.8%<br>6.6%<br>4.2%<br>1.3%<br>0.3%<br>1.3%<br>1.3%<br>1.3%<br>0.3%<br>1.3%<br>1.3%<br>1.3%<br>1.3%<br>1.3%<br>1.3%<br>1.3%<br>1.3%<br>1.3%<br>1.3%<br>1.3%<br>1.3%<br>1.3%<br>1.3%<br>1.3%<br>1.3%<br>1.3%<br>1.3%<br>1.3%<br>1.3%<br>1.3%<br>1.3%<br>1.3%<br>1.3%<br>1.3%<br>1.3%<br>1.3%<br>1.3%<br>1.3%<br>1.3%<br>1.3%<br>1.3%<br>1.3%<br>1.3%<br>1.3%<br>1.3%<br>1.3%<br>1.3%<br>1.3%<br>1.3%<br>1.3%<br>1.3%<br>1.3%<br>1.3%<br>1.3%<br>1.3%<br>1.3%<br>1.3%<br>1.3%<br>1.3%<br>1.3%<br>1.3%<br>1.3%<br>1.3%<br>1.3%<br>1.3%<br>1.3%<br>1.3%<br>1.3%<br>1.3%<br>1.3%<br>1.3%<br>1.3%<br>1.3%<br>1.3%<br>1.3%<br>1.3%<br>1.3%<br>1.3%<br>1.3%<br>1.3%<br>1.3%<br>1.3%<br>1.3%<br>1.3%<br>1.3%<br>1.3%<br>1.3%<br>1.3%<br>1.3%<br>1.3%<br>1.3%<br>1.3%<br>1.3%<br>1.3%<br>1.3%<br>1.3%<br>1.3%<br>1.3%<br>1.3%<br>1.3%<br>1.3%<br>1.3%<br>1.3%<br>1.3%<br>1.3%<br>1.3%<br>1.3%<br>1.3%<br>1.3%<br>1.3%<br>1.3%<br>1.3%<br>1.3%<br>1.3%<br>1.3%<br>1.3%<br>1.3%<br>1.3%<br>1.3%<br>1.3%<br>1.3%<br>1.3%<br>1.3%<br>1.3%<br>1.3%<br>1.3%<br>1.3%<br>1.3%<br>1.3%<br>1.3%<br>1.3%<br>1.3%<br>1.3%<br>1.3%<br>1.3%<br>1.3%<br>1.3%<br>1.3%<br>1.3%<br>1.3%<br>1.3%<br>1.3%<br>1.3%<br>1.3%<br>1.3%<br>1.3%<br>1.3%<br>1.3%<br>1.3%<br>1.3%<br>1.3%<br>1.3%<br>1.3%<br>1.3%<br>1.3%<br>1.3%<br>1.3%<br>1.3%<br>1.3%<br>1.3%<br>1.3%<br>1.3%<br>1.3%<br>1.3%<br>1.3%<br>1.3%<br>1.3%<br>1.3%<br>1.3%<br>1.3%<br>1.3%<br>1.3%<br>1.3%<br>1.3%<br>1.3%<br>1.3%<br>1.3%<br>1.3%<br>1.3%<br>1.3%<br>1.3%<br>1.3%<br>1.3%<br>1.3%<br>1.3%<br>1.3%<br>1.3%<br>1.3%<br>1.3%<br>1.3%<br>1.3%<br>1.3%<br>1.3%<br>1.3%<br>1.3%<br>1.3%<br>1.3%<br>1.3%<br>1.3%<br>1.3%<br>1.3%<br>1.3%<br>1.3%<br>1.3%<br>1.3%<br>1.3%<br>1.3%<br>1.3%<br>1.3%<br>1.3%<br>1.3%<br>1.3%<br>1.3%<br>1.3%<br>1.3%<br>1.3%<br>1.3%<br>1.3%<br>1.3%<br>1.3%<br>1.3%<br>1.3%<br>1.3%<br>1.3%<br>1.3%<br>1.3%<br>1.3%<br>1.3%<br>1.3%<br>1.3%<br>1.3%<br>1.3%<br>1.3%<br>1.3%<br>1.3%<br>1.3%<br>1.3%<br>1.3%<br>1.3%<br>1.3%<br>1.3%<br>1.3%<br>1.3%<br>1.3%<br>1.3%<br>1.3%<br>1.3%<br>1.3%<br>1.3%<br>1.3%<br>1.3%<br>1.3%<br>1.3%<br>1.3%<br>1.3%<br>1.3%<br>1.3%<br>1.3%<br>1.3%<br>1.3%<br>1.3%<br>1.3%<br>1.3%<br>1.3%<br>1.3%<br>1.3%<br>1.3%<br>1.3%<br>1.3%<br>1.3%<br>1.3%<br>1.3%<br>1.3%<br>1.3%<br>1.3%<br>1.3%<br>1.3%<br>1.3%<br>1.3%<br>1.3%<br>1.3%<br>1.3%<br>1.3%<br>1.3%<br>1.3%<br>1.3%<br>1.3%<br>1.3%<br>1.3%<br>1.3%<br>1.3%<br>1.3%<br>1.3%<br>1.3%<br>1.3%<br>1.3%<br>1.3%<br>1.3%<br>1.3%<br>1.3%<br>1.3%<br>1.3%<br>1.3%<br>1.3%<br>1.3%<br>1.3%<br>1.3%<br>1.3%<br>1.3%<br>1.3%<br>1.3%<br>1.3%<br>1.3%<br>1.3%<br>1.3%<br>1.3%<br>1.3%<br>1.3%<br>1.3%<br>1.3%<br>1.3%<br>1.3%<br>1.3%<br>1.3%<br>1.3%<br>1.3%<br>1.3%<br>1.3%<br>1.3%<br>1.3%<br>1.3%<br>1.3%<br>1.3%<br>1.3%<br>1.3%<br>1.3%<br>1.3%<br>1.3%<br>1.3% | 8,399<br>3,774<br>2,793<br>2,079<br>1,358<br>582<br>124<br>Number<br>11,345<br>15,255<br>78<br>2,392<br>28        | 11.8%<br>8.7%<br>6.5%<br>4.2%<br>1.8%<br>0.4%<br><b>2024</b><br>Percent<br>35.4%<br>47.6%<br>0.2%<br>7.5%<br>0.1%         | 4,127<br>2,973<br>2,090<br>1,428<br>691<br>182<br>Number<br>11,047<br>15,970<br>81<br>2,678<br>28        | Pε<br>3                |