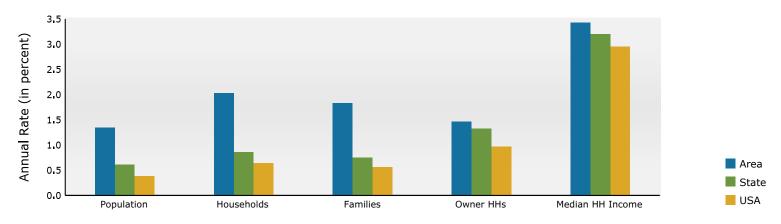

218 Peachtree Street 4 218 Peachtree Street Ring: 1 mile radius Prepared by Esri

Latitude: 33.75992 Longitude: -84.38806

| Summary                                                                                                                                                                        |                                                                                                                    | Census 20                                                                         | 10                                                                            | Census 202                                                                                                                                                                                                                                                                                                                                                                                                                                                                                                                                                                                                                                                                                                                                                                                                                                                                                                                                                                                                                                                                                                                                                                                                                                                                                                                                                                                                                                                                                                                                                                                                                                                                                                                                                                                                                                                                                                                                                                                                                                                                                                                                                                                                                                                                                                                                                                                                                                                                                                                                                                                                                                                                                                                                                                                                                             | 0                                                                                                                 | 2024                                                                                                                      |                                                                                                          |                        |
|--------------------------------------------------------------------------------------------------------------------------------------------------------------------------------|--------------------------------------------------------------------------------------------------------------------|-----------------------------------------------------------------------------------|-------------------------------------------------------------------------------|----------------------------------------------------------------------------------------------------------------------------------------------------------------------------------------------------------------------------------------------------------------------------------------------------------------------------------------------------------------------------------------------------------------------------------------------------------------------------------------------------------------------------------------------------------------------------------------------------------------------------------------------------------------------------------------------------------------------------------------------------------------------------------------------------------------------------------------------------------------------------------------------------------------------------------------------------------------------------------------------------------------------------------------------------------------------------------------------------------------------------------------------------------------------------------------------------------------------------------------------------------------------------------------------------------------------------------------------------------------------------------------------------------------------------------------------------------------------------------------------------------------------------------------------------------------------------------------------------------------------------------------------------------------------------------------------------------------------------------------------------------------------------------------------------------------------------------------------------------------------------------------------------------------------------------------------------------------------------------------------------------------------------------------------------------------------------------------------------------------------------------------------------------------------------------------------------------------------------------------------------------------------------------------------------------------------------------------------------------------------------------------------------------------------------------------------------------------------------------------------------------------------------------------------------------------------------------------------------------------------------------------------------------------------------------------------------------------------------------------------------------------------------------------------------------------------------------------|-------------------------------------------------------------------------------------------------------------------|---------------------------------------------------------------------------------------------------------------------------|----------------------------------------------------------------------------------------------------------|------------------------|
| Population                                                                                                                                                                     |                                                                                                                    | 23,5                                                                              |                                                                               | 30,96                                                                                                                                                                                                                                                                                                                                                                                                                                                                                                                                                                                                                                                                                                                                                                                                                                                                                                                                                                                                                                                                                                                                                                                                                                                                                                                                                                                                                                                                                                                                                                                                                                                                                                                                                                                                                                                                                                                                                                                                                                                                                                                                                                                                                                                                                                                                                                                                                                                                                                                                                                                                                                                                                                                                                                                                                                  | 8                                                                                                                 | 32,037                                                                                                                    |                                                                                                          | 32                     |
| Households                                                                                                                                                                     |                                                                                                                    | 9,1                                                                               | .57                                                                           | 12,19                                                                                                                                                                                                                                                                                                                                                                                                                                                                                                                                                                                                                                                                                                                                                                                                                                                                                                                                                                                                                                                                                                                                                                                                                                                                                                                                                                                                                                                                                                                                                                                                                                                                                                                                                                                                                                                                                                                                                                                                                                                                                                                                                                                                                                                                                                                                                                                                                                                                                                                                                                                                                                                                                                                                                                                                                                  | 7                                                                                                                 | 13,407                                                                                                                    |                                                                                                          | 14                     |
| Families                                                                                                                                                                       |                                                                                                                    | 1,9                                                                               | 53                                                                            | 2,76                                                                                                                                                                                                                                                                                                                                                                                                                                                                                                                                                                                                                                                                                                                                                                                                                                                                                                                                                                                                                                                                                                                                                                                                                                                                                                                                                                                                                                                                                                                                                                                                                                                                                                                                                                                                                                                                                                                                                                                                                                                                                                                                                                                                                                                                                                                                                                                                                                                                                                                                                                                                                                                                                                                                                                                                                                   | 2                                                                                                                 | 2,915                                                                                                                     |                                                                                                          | :                      |
| Average Household Size                                                                                                                                                         |                                                                                                                    | 1.                                                                                | 55                                                                            | 1.5                                                                                                                                                                                                                                                                                                                                                                                                                                                                                                                                                                                                                                                                                                                                                                                                                                                                                                                                                                                                                                                                                                                                                                                                                                                                                                                                                                                                                                                                                                                                                                                                                                                                                                                                                                                                                                                                                                                                                                                                                                                                                                                                                                                                                                                                                                                                                                                                                                                                                                                                                                                                                                                                                                                                                                                                                                    | 7                                                                                                                 | 1.55                                                                                                                      |                                                                                                          |                        |
| Owner Occupied Housing Units                                                                                                                                                   |                                                                                                                    | 2,5                                                                               | 57                                                                            | 3,04                                                                                                                                                                                                                                                                                                                                                                                                                                                                                                                                                                                                                                                                                                                                                                                                                                                                                                                                                                                                                                                                                                                                                                                                                                                                                                                                                                                                                                                                                                                                                                                                                                                                                                                                                                                                                                                                                                                                                                                                                                                                                                                                                                                                                                                                                                                                                                                                                                                                                                                                                                                                                                                                                                                                                                                                                                   | 3                                                                                                                 | 3,455                                                                                                                     |                                                                                                          | :                      |
| Renter Occupied Housing Units                                                                                                                                                  |                                                                                                                    | 6,6                                                                               | 01                                                                            | 9,15                                                                                                                                                                                                                                                                                                                                                                                                                                                                                                                                                                                                                                                                                                                                                                                                                                                                                                                                                                                                                                                                                                                                                                                                                                                                                                                                                                                                                                                                                                                                                                                                                                                                                                                                                                                                                                                                                                                                                                                                                                                                                                                                                                                                                                                                                                                                                                                                                                                                                                                                                                                                                                                                                                                                                                                                                                   | 4                                                                                                                 | 9,952                                                                                                                     |                                                                                                          | 1                      |
| Median Age                                                                                                                                                                     |                                                                                                                    | 2                                                                                 | 7.9                                                                           | 27.                                                                                                                                                                                                                                                                                                                                                                                                                                                                                                                                                                                                                                                                                                                                                                                                                                                                                                                                                                                                                                                                                                                                                                                                                                                                                                                                                                                                                                                                                                                                                                                                                                                                                                                                                                                                                                                                                                                                                                                                                                                                                                                                                                                                                                                                                                                                                                                                                                                                                                                                                                                                                                                                                                                                                                                                                                    | 4                                                                                                                 | 28.3                                                                                                                      |                                                                                                          |                        |
| Trends: 2024-2029 Annual Rat                                                                                                                                                   | :e                                                                                                                 |                                                                                   | Area                                                                          |                                                                                                                                                                                                                                                                                                                                                                                                                                                                                                                                                                                                                                                                                                                                                                                                                                                                                                                                                                                                                                                                                                                                                                                                                                                                                                                                                                                                                                                                                                                                                                                                                                                                                                                                                                                                                                                                                                                                                                                                                                                                                                                                                                                                                                                                                                                                                                                                                                                                                                                                                                                                                                                                                                                                                                                                                                        |                                                                                                                   | State                                                                                                                     |                                                                                                          | Nat                    |
| Population                                                                                                                                                                     |                                                                                                                    |                                                                                   | 0.57%                                                                         |                                                                                                                                                                                                                                                                                                                                                                                                                                                                                                                                                                                                                                                                                                                                                                                                                                                                                                                                                                                                                                                                                                                                                                                                                                                                                                                                                                                                                                                                                                                                                                                                                                                                                                                                                                                                                                                                                                                                                                                                                                                                                                                                                                                                                                                                                                                                                                                                                                                                                                                                                                                                                                                                                                                                                                                                                                        |                                                                                                                   | 0.61%                                                                                                                     |                                                                                                          | C                      |
| Households                                                                                                                                                                     |                                                                                                                    |                                                                                   | 1.31%                                                                         |                                                                                                                                                                                                                                                                                                                                                                                                                                                                                                                                                                                                                                                                                                                                                                                                                                                                                                                                                                                                                                                                                                                                                                                                                                                                                                                                                                                                                                                                                                                                                                                                                                                                                                                                                                                                                                                                                                                                                                                                                                                                                                                                                                                                                                                                                                                                                                                                                                                                                                                                                                                                                                                                                                                                                                                                                                        |                                                                                                                   | 0.86%                                                                                                                     |                                                                                                          | C                      |
| Families                                                                                                                                                                       |                                                                                                                    |                                                                                   | 1.11%                                                                         |                                                                                                                                                                                                                                                                                                                                                                                                                                                                                                                                                                                                                                                                                                                                                                                                                                                                                                                                                                                                                                                                                                                                                                                                                                                                                                                                                                                                                                                                                                                                                                                                                                                                                                                                                                                                                                                                                                                                                                                                                                                                                                                                                                                                                                                                                                                                                                                                                                                                                                                                                                                                                                                                                                                                                                                                                                        |                                                                                                                   | 0.75%                                                                                                                     |                                                                                                          | C                      |
| Owner HHs                                                                                                                                                                      |                                                                                                                    |                                                                                   | 1.32%                                                                         |                                                                                                                                                                                                                                                                                                                                                                                                                                                                                                                                                                                                                                                                                                                                                                                                                                                                                                                                                                                                                                                                                                                                                                                                                                                                                                                                                                                                                                                                                                                                                                                                                                                                                                                                                                                                                                                                                                                                                                                                                                                                                                                                                                                                                                                                                                                                                                                                                                                                                                                                                                                                                                                                                                                                                                                                                                        |                                                                                                                   | 1.32%                                                                                                                     |                                                                                                          | C                      |
| Median Household Income                                                                                                                                                        |                                                                                                                    |                                                                                   | 4.17%                                                                         |                                                                                                                                                                                                                                                                                                                                                                                                                                                                                                                                                                                                                                                                                                                                                                                                                                                                                                                                                                                                                                                                                                                                                                                                                                                                                                                                                                                                                                                                                                                                                                                                                                                                                                                                                                                                                                                                                                                                                                                                                                                                                                                                                                                                                                                                                                                                                                                                                                                                                                                                                                                                                                                                                                                                                                                                                                        |                                                                                                                   | 3.20%                                                                                                                     |                                                                                                          | 2                      |
|                                                                                                                                                                                |                                                                                                                    |                                                                                   |                                                                               |                                                                                                                                                                                                                                                                                                                                                                                                                                                                                                                                                                                                                                                                                                                                                                                                                                                                                                                                                                                                                                                                                                                                                                                                                                                                                                                                                                                                                                                                                                                                                                                                                                                                                                                                                                                                                                                                                                                                                                                                                                                                                                                                                                                                                                                                                                                                                                                                                                                                                                                                                                                                                                                                                                                                                                                                                                        |                                                                                                                   | 2024                                                                                                                      |                                                                                                          |                        |
| Households by Income                                                                                                                                                           |                                                                                                                    |                                                                                   |                                                                               | Nur                                                                                                                                                                                                                                                                                                                                                                                                                                                                                                                                                                                                                                                                                                                                                                                                                                                                                                                                                                                                                                                                                                                                                                                                                                                                                                                                                                                                                                                                                                                                                                                                                                                                                                                                                                                                                                                                                                                                                                                                                                                                                                                                                                                                                                                                                                                                                                                                                                                                                                                                                                                                                                                                                                                                                                                                                                    | nber                                                                                                              | Percent                                                                                                                   | Number                                                                                                   | Pe                     |
| <\$15,000                                                                                                                                                                      |                                                                                                                    |                                                                                   |                                                                               | 2                                                                                                                                                                                                                                                                                                                                                                                                                                                                                                                                                                                                                                                                                                                                                                                                                                                                                                                                                                                                                                                                                                                                                                                                                                                                                                                                                                                                                                                                                                                                                                                                                                                                                                                                                                                                                                                                                                                                                                                                                                                                                                                                                                                                                                                                                                                                                                                                                                                                                                                                                                                                                                                                                                                                                                                                                                      |                                                                                                                   | 16.3%                                                                                                                     | 1,921                                                                                                    | 1                      |
| \$15,000 - \$24,999                                                                                                                                                            |                                                                                                                    |                                                                                   |                                                                               |                                                                                                                                                                                                                                                                                                                                                                                                                                                                                                                                                                                                                                                                                                                                                                                                                                                                                                                                                                                                                                                                                                                                                                                                                                                                                                                                                                                                                                                                                                                                                                                                                                                                                                                                                                                                                                                                                                                                                                                                                                                                                                                                                                                                                                                                                                                                                                                                                                                                                                                                                                                                                                                                                                                                                                                                                                        | 698                                                                                                               | 5.2%                                                                                                                      | 547                                                                                                      |                        |
| \$25,000 - \$34,999                                                                                                                                                            |                                                                                                                    |                                                                                   |                                                                               |                                                                                                                                                                                                                                                                                                                                                                                                                                                                                                                                                                                                                                                                                                                                                                                                                                                                                                                                                                                                                                                                                                                                                                                                                                                                                                                                                                                                                                                                                                                                                                                                                                                                                                                                                                                                                                                                                                                                                                                                                                                                                                                                                                                                                                                                                                                                                                                                                                                                                                                                                                                                                                                                                                                                                                                                                                        | 667                                                                                                               | 5.0%                                                                                                                      | 561                                                                                                      |                        |
| \$35,000 - \$49,999                                                                                                                                                            |                                                                                                                    |                                                                                   |                                                                               | 1                                                                                                                                                                                                                                                                                                                                                                                                                                                                                                                                                                                                                                                                                                                                                                                                                                                                                                                                                                                                                                                                                                                                                                                                                                                                                                                                                                                                                                                                                                                                                                                                                                                                                                                                                                                                                                                                                                                                                                                                                                                                                                                                                                                                                                                                                                                                                                                                                                                                                                                                                                                                                                                                                                                                                                                                                                      | ,127                                                                                                              | 8.4%                                                                                                                      | 892                                                                                                      |                        |
| \$50,000 - \$74,999                                                                                                                                                            |                                                                                                                    |                                                                                   |                                                                               |                                                                                                                                                                                                                                                                                                                                                                                                                                                                                                                                                                                                                                                                                                                                                                                                                                                                                                                                                                                                                                                                                                                                                                                                                                                                                                                                                                                                                                                                                                                                                                                                                                                                                                                                                                                                                                                                                                                                                                                                                                                                                                                                                                                                                                                                                                                                                                                                                                                                                                                                                                                                                                                                                                                                                                                                                                        | ,379                                                                                                              | 17.7%                                                                                                                     | 2,267                                                                                                    | 1                      |
| \$75,000 - \$99,999                                                                                                                                                            |                                                                                                                    |                                                                                   |                                                                               |                                                                                                                                                                                                                                                                                                                                                                                                                                                                                                                                                                                                                                                                                                                                                                                                                                                                                                                                                                                                                                                                                                                                                                                                                                                                                                                                                                                                                                                                                                                                                                                                                                                                                                                                                                                                                                                                                                                                                                                                                                                                                                                                                                                                                                                                                                                                                                                                                                                                                                                                                                                                                                                                                                                                                                                                                                        | ,724                                                                                                              | 12.9%                                                                                                                     | 1,910                                                                                                    | 1                      |
| \$100,000 - \$149,999                                                                                                                                                          |                                                                                                                    |                                                                                   |                                                                               |                                                                                                                                                                                                                                                                                                                                                                                                                                                                                                                                                                                                                                                                                                                                                                                                                                                                                                                                                                                                                                                                                                                                                                                                                                                                                                                                                                                                                                                                                                                                                                                                                                                                                                                                                                                                                                                                                                                                                                                                                                                                                                                                                                                                                                                                                                                                                                                                                                                                                                                                                                                                                                                                                                                                                                                                                                        | ,500                                                                                                              | 18.6%                                                                                                                     | 3,251                                                                                                    | 2                      |
| \$150,000 - \$199,999                                                                                                                                                          |                                                                                                                    |                                                                                   |                                                                               |                                                                                                                                                                                                                                                                                                                                                                                                                                                                                                                                                                                                                                                                                                                                                                                                                                                                                                                                                                                                                                                                                                                                                                                                                                                                                                                                                                                                                                                                                                                                                                                                                                                                                                                                                                                                                                                                                                                                                                                                                                                                                                                                                                                                                                                                                                                                                                                                                                                                                                                                                                                                                                                                                                                                                                                                                                        | ,023                                                                                                              | 7.6%                                                                                                                      | 1,491                                                                                                    | 1                      |
| \$200,000+                                                                                                                                                                     |                                                                                                                    |                                                                                   |                                                                               |                                                                                                                                                                                                                                                                                                                                                                                                                                                                                                                                                                                                                                                                                                                                                                                                                                                                                                                                                                                                                                                                                                                                                                                                                                                                                                                                                                                                                                                                                                                                                                                                                                                                                                                                                                                                                                                                                                                                                                                                                                                                                                                                                                                                                                                                                                                                                                                                                                                                                                                                                                                                                                                                                                                                                                                                                                        | ,107                                                                                                              | 8.3%                                                                                                                      | 1,472                                                                                                    | 1                      |
| <del>+</del> 200/000.                                                                                                                                                          |                                                                                                                    |                                                                                   |                                                                               | _                                                                                                                                                                                                                                                                                                                                                                                                                                                                                                                                                                                                                                                                                                                                                                                                                                                                                                                                                                                                                                                                                                                                                                                                                                                                                                                                                                                                                                                                                                                                                                                                                                                                                                                                                                                                                                                                                                                                                                                                                                                                                                                                                                                                                                                                                                                                                                                                                                                                                                                                                                                                                                                                                                                                                                                                                                      | , 20,                                                                                                             | 0.0 / 0                                                                                                                   | -, ., -                                                                                                  | -                      |
| Median Household Income                                                                                                                                                        |                                                                                                                    |                                                                                   |                                                                               | \$70                                                                                                                                                                                                                                                                                                                                                                                                                                                                                                                                                                                                                                                                                                                                                                                                                                                                                                                                                                                                                                                                                                                                                                                                                                                                                                                                                                                                                                                                                                                                                                                                                                                                                                                                                                                                                                                                                                                                                                                                                                                                                                                                                                                                                                                                                                                                                                                                                                                                                                                                                                                                                                                                                                                                                                                                                                   | ,057                                                                                                              |                                                                                                                           | \$85,942                                                                                                 |                        |
| Average Household Income                                                                                                                                                       |                                                                                                                    |                                                                                   |                                                                               |                                                                                                                                                                                                                                                                                                                                                                                                                                                                                                                                                                                                                                                                                                                                                                                                                                                                                                                                                                                                                                                                                                                                                                                                                                                                                                                                                                                                                                                                                                                                                                                                                                                                                                                                                                                                                                                                                                                                                                                                                                                                                                                                                                                                                                                                                                                                                                                                                                                                                                                                                                                                                                                                                                                                                                                                                                        | ,103                                                                                                              |                                                                                                                           | \$115,013                                                                                                |                        |
| Per Capita Income                                                                                                                                                              |                                                                                                                    |                                                                                   |                                                                               |                                                                                                                                                                                                                                                                                                                                                                                                                                                                                                                                                                                                                                                                                                                                                                                                                                                                                                                                                                                                                                                                                                                                                                                                                                                                                                                                                                                                                                                                                                                                                                                                                                                                                                                                                                                                                                                                                                                                                                                                                                                                                                                                                                                                                                                                                                                                                                                                                                                                                                                                                                                                                                                                                                                                                                                                                                        | ,400                                                                                                              |                                                                                                                           | \$53,348                                                                                                 |                        |
|                                                                                                                                                                                | Cei                                                                                                                | nsus 2010                                                                         | Cen                                                                           | sus 2020                                                                                                                                                                                                                                                                                                                                                                                                                                                                                                                                                                                                                                                                                                                                                                                                                                                                                                                                                                                                                                                                                                                                                                                                                                                                                                                                                                                                                                                                                                                                                                                                                                                                                                                                                                                                                                                                                                                                                                                                                                                                                                                                                                                                                                                                                                                                                                                                                                                                                                                                                                                                                                                                                                                                                                                                                               |                                                                                                                   | 2024                                                                                                                      | . ,                                                                                                      |                        |
| Population by Age                                                                                                                                                              | Number                                                                                                             | Percent                                                                           | Number                                                                        | Percent                                                                                                                                                                                                                                                                                                                                                                                                                                                                                                                                                                                                                                                                                                                                                                                                                                                                                                                                                                                                                                                                                                                                                                                                                                                                                                                                                                                                                                                                                                                                                                                                                                                                                                                                                                                                                                                                                                                                                                                                                                                                                                                                                                                                                                                                                                                                                                                                                                                                                                                                                                                                                                                                                                                                                                                                                                | Number                                                                                                            | Percent                                                                                                                   | Number                                                                                                   | Pe                     |
| 0 - 4                                                                                                                                                                          | 566                                                                                                                | 2.4%                                                                              | 685                                                                           | 2.2%                                                                                                                                                                                                                                                                                                                                                                                                                                                                                                                                                                                                                                                                                                                                                                                                                                                                                                                                                                                                                                                                                                                                                                                                                                                                                                                                                                                                                                                                                                                                                                                                                                                                                                                                                                                                                                                                                                                                                                                                                                                                                                                                                                                                                                                                                                                                                                                                                                                                                                                                                                                                                                                                                                                                                                                                                                   | 716                                                                                                               | 2.2%                                                                                                                      | 724                                                                                                      |                        |
| 5 - 9                                                                                                                                                                          | 382                                                                                                                | 1.6%                                                                              | 500                                                                           | 1.6%                                                                                                                                                                                                                                                                                                                                                                                                                                                                                                                                                                                                                                                                                                                                                                                                                                                                                                                                                                                                                                                                                                                                                                                                                                                                                                                                                                                                                                                                                                                                                                                                                                                                                                                                                                                                                                                                                                                                                                                                                                                                                                                                                                                                                                                                                                                                                                                                                                                                                                                                                                                                                                                                                                                                                                                                                                   | 508                                                                                                               | 1.6%                                                                                                                      | 509                                                                                                      |                        |
| 10 - 14                                                                                                                                                                        | 363                                                                                                                | 1.5%                                                                              | 421                                                                           | 1.4%                                                                                                                                                                                                                                                                                                                                                                                                                                                                                                                                                                                                                                                                                                                                                                                                                                                                                                                                                                                                                                                                                                                                                                                                                                                                                                                                                                                                                                                                                                                                                                                                                                                                                                                                                                                                                                                                                                                                                                                                                                                                                                                                                                                                                                                                                                                                                                                                                                                                                                                                                                                                                                                                                                                                                                                                                                   | 407                                                                                                               | 1.3%                                                                                                                      | 416                                                                                                      |                        |
| 15 - 19                                                                                                                                                                        | 3,477                                                                                                              | 14.8%                                                                             | 4,467                                                                         | 14.4%                                                                                                                                                                                                                                                                                                                                                                                                                                                                                                                                                                                                                                                                                                                                                                                                                                                                                                                                                                                                                                                                                                                                                                                                                                                                                                                                                                                                                                                                                                                                                                                                                                                                                                                                                                                                                                                                                                                                                                                                                                                                                                                                                                                                                                                                                                                                                                                                                                                                                                                                                                                                                                                                                                                                                                                                                                  | 4,308                                                                                                             | 13.4%                                                                                                                     | 4,316                                                                                                    | 1                      |
| 20 - 24                                                                                                                                                                        | 5,466                                                                                                              | 23.2%                                                                             | 7,365                                                                         | 23.8%                                                                                                                                                                                                                                                                                                                                                                                                                                                                                                                                                                                                                                                                                                                                                                                                                                                                                                                                                                                                                                                                                                                                                                                                                                                                                                                                                                                                                                                                                                                                                                                                                                                                                                                                                                                                                                                                                                                                                                                                                                                                                                                                                                                                                                                                                                                                                                                                                                                                                                                                                                                                                                                                                                                                                                                                                                  | 6,991                                                                                                             | 21.8%                                                                                                                     | 6,958                                                                                                    | 2                      |
|                                                                                                                                                                                | -,                                                                                                                 |                                                                                   |                                                                               |                                                                                                                                                                                                                                                                                                                                                                                                                                                                                                                                                                                                                                                                                                                                                                                                                                                                                                                                                                                                                                                                                                                                                                                                                                                                                                                                                                                                                                                                                                                                                                                                                                                                                                                                                                                                                                                                                                                                                                                                                                                                                                                                                                                                                                                                                                                                                                                                                                                                                                                                                                                                                                                                                                                                                                                                                                        |                                                                                                                   |                                                                                                                           | -,                                                                                                       |                        |
|                                                                                                                                                                                | 4.608                                                                                                              | 19.6%                                                                             |                                                                               |                                                                                                                                                                                                                                                                                                                                                                                                                                                                                                                                                                                                                                                                                                                                                                                                                                                                                                                                                                                                                                                                                                                                                                                                                                                                                                                                                                                                                                                                                                                                                                                                                                                                                                                                                                                                                                                                                                                                                                                                                                                                                                                                                                                                                                                                                                                                                                                                                                                                                                                                                                                                                                                                                                                                                                                                                                        |                                                                                                                   | 26.2%                                                                                                                     | 8.547                                                                                                    | 2                      |
| 25 - 34<br>35 - 44                                                                                                                                                             | 4,608<br>3,039                                                                                                     | 19.6%<br>12.9%                                                                    | 7,573                                                                         | 24.5%                                                                                                                                                                                                                                                                                                                                                                                                                                                                                                                                                                                                                                                                                                                                                                                                                                                                                                                                                                                                                                                                                                                                                                                                                                                                                                                                                                                                                                                                                                                                                                                                                                                                                                                                                                                                                                                                                                                                                                                                                                                                                                                                                                                                                                                                                                                                                                                                                                                                                                                                                                                                                                                                                                                                                                                                                                  | 8,399                                                                                                             | 26.2%<br>11.8%                                                                                                            | 8,547<br>4,127                                                                                           |                        |
| 25 - 34<br>35 - 44                                                                                                                                                             | 3,039                                                                                                              | 12.9%                                                                             | 7,573<br>3,373                                                                | 24.5%<br>10.9%                                                                                                                                                                                                                                                                                                                                                                                                                                                                                                                                                                                                                                                                                                                                                                                                                                                                                                                                                                                                                                                                                                                                                                                                                                                                                                                                                                                                                                                                                                                                                                                                                                                                                                                                                                                                                                                                                                                                                                                                                                                                                                                                                                                                                                                                                                                                                                                                                                                                                                                                                                                                                                                                                                                                                                                                                         | 8,399<br>3,774                                                                                                    | 11.8%                                                                                                                     | 4,127                                                                                                    | 1                      |
| 25 - 34<br>35 - 44<br>45 - 54                                                                                                                                                  | 3,039<br>2,751                                                                                                     | 12.9%<br>11.7%                                                                    | 7,573<br>3,373<br>2,720                                                       | 24.5%<br>10.9%<br>8.8%                                                                                                                                                                                                                                                                                                                                                                                                                                                                                                                                                                                                                                                                                                                                                                                                                                                                                                                                                                                                                                                                                                                                                                                                                                                                                                                                                                                                                                                                                                                                                                                                                                                                                                                                                                                                                                                                                                                                                                                                                                                                                                                                                                                                                                                                                                                                                                                                                                                                                                                                                                                                                                                                                                                                                                                                                 | 8,399<br>3,774<br>2,793                                                                                           | 11.8%<br>8.7%                                                                                                             | 4,127<br>2,973                                                                                           | 1                      |
| 25 - 34<br>35 - 44<br>45 - 54<br>55 - 64                                                                                                                                       | 3,039<br>2,751<br>1,799                                                                                            | 12.9%<br>11.7%<br>7.6%                                                            | 7,573<br>3,373<br>2,720<br>2,058                                              | 24.5%<br>10.9%<br>8.8%<br>6.6%                                                                                                                                                                                                                                                                                                                                                                                                                                                                                                                                                                                                                                                                                                                                                                                                                                                                                                                                                                                                                                                                                                                                                                                                                                                                                                                                                                                                                                                                                                                                                                                                                                                                                                                                                                                                                                                                                                                                                                                                                                                                                                                                                                                                                                                                                                                                                                                                                                                                                                                                                                                                                                                                                                                                                                                                         | 8,399<br>3,774<br>2,793<br>2,079                                                                                  | 11.8%<br>8.7%<br>6.5%                                                                                                     | 4,127<br>2,973<br>2,090                                                                                  | 1                      |
| 25 - 34<br>35 - 44<br>45 - 54<br>55 - 64<br>65 - 74                                                                                                                            | 3,039<br>2,751<br>1,799<br>659                                                                                     | 12.9%<br>11.7%<br>7.6%<br>2.8%                                                    | 7,573<br>3,373<br>2,720<br>2,058<br>1,298                                     | 24.5%<br>10.9%<br>8.8%<br>6.6%<br>4.2%                                                                                                                                                                                                                                                                                                                                                                                                                                                                                                                                                                                                                                                                                                                                                                                                                                                                                                                                                                                                                                                                                                                                                                                                                                                                                                                                                                                                                                                                                                                                                                                                                                                                                                                                                                                                                                                                                                                                                                                                                                                                                                                                                                                                                                                                                                                                                                                                                                                                                                                                                                                                                                                                                                                                                                                                 | 8,399<br>3,774<br>2,793<br>2,079<br>1,358                                                                         | 11.8%<br>8.7%<br>6.5%<br>4.2%                                                                                             | 4,127<br>2,973<br>2,090<br>1,428                                                                         | 1                      |
| 25 - 34<br>35 - 44<br>45 - 54<br>55 - 64<br>65 - 74<br>75 - 84                                                                                                                 | 3,039<br>2,751<br>1,799<br>659<br>314                                                                              | 12.9%<br>11.7%<br>7.6%<br>2.8%<br>1.3%                                            | 7,573<br>3,373<br>2,720<br>2,058<br>1,298<br>417                              | 24.5%<br>10.9%<br>8.8%<br>6.6%<br>4.2%<br>1.3%                                                                                                                                                                                                                                                                                                                                                                                                                                                                                                                                                                                                                                                                                                                                                                                                                                                                                                                                                                                                                                                                                                                                                                                                                                                                                                                                                                                                                                                                                                                                                                                                                                                                                                                                                                                                                                                                                                                                                                                                                                                                                                                                                                                                                                                                                                                                                                                                                                                                                                                                                                                                                                                                                                                                                                                         | 8,399<br>3,774<br>2,793<br>2,079<br>1,358<br>582                                                                  | 11.8%<br>8.7%<br>6.5%<br>4.2%<br>1.8%                                                                                     | 4,127<br>2,973<br>2,090<br>1,428<br>691                                                                  | 1                      |
| 25 - 34<br>35 - 44<br>45 - 54<br>55 - 64<br>65 - 74                                                                                                                            | 3,039<br>2,751<br>1,799<br>659<br>314<br>130                                                                       | 12.9%<br>11.7%<br>7.6%<br>2.8%<br>1.3%<br>0.6%                                    | 7,573 3,373 2,720 2,058 1,298 417 90                                          | 24.5%<br>10.9%<br>8.8%<br>6.6%<br>4.2%<br>1.3%<br>0.3%                                                                                                                                                                                                                                                                                                                                                                                                                                                                                                                                                                                                                                                                                                                                                                                                                                                                                                                                                                                                                                                                                                                                                                                                                                                                                                                                                                                                                                                                                                                                                                                                                                                                                                                                                                                                                                                                                                                                                                                                                                                                                                                                                                                                                                                                                                                                                                                                                                                                                                                                                                                                                                                                                                                                                                                 | 8,399<br>3,774<br>2,793<br>2,079<br>1,358                                                                         | 11.8%<br>8.7%<br>6.5%<br>4.2%<br>1.8%<br>0.4%                                                                             | 4,127<br>2,973<br>2,090<br>1,428                                                                         | 1                      |
| 25 - 34<br>35 - 44<br>45 - 54<br>55 - 64<br>65 - 74<br>75 - 84<br>85+                                                                                                          | 3,039<br>2,751<br>1,799<br>659<br>314<br>130                                                                       | 12.9%<br>11.7%<br>7.6%<br>2.8%<br>1.3%<br>0.6%                                    | 7,573 3,373 2,720 2,058 1,298 417 90 Cer                                      | 24.5%<br>10.9%<br>8.8%<br>6.6%<br>4.2%<br>1.3%<br>0.3%                                                                                                                                                                                                                                                                                                                                                                                                                                                                                                                                                                                                                                                                                                                                                                                                                                                                                                                                                                                                                                                                                                                                                                                                                                                                                                                                                                                                                                                                                                                                                                                                                                                                                                                                                                                                                                                                                                                                                                                                                                                                                                                                                                                                                                                                                                                                                                                                                                                                                                                                                                                                                                                                                                                                                                                 | 8,399<br>3,774<br>2,793<br>2,079<br>1,358<br>582<br>124                                                           | 11.8%<br>8.7%<br>6.5%<br>4.2%<br>1.8%<br>0.4%                                                                             | 4,127<br>2,973<br>2,090<br>1,428<br>691<br>182                                                           | 1                      |
| 25 - 34<br>35 - 44<br>45 - 54<br>55 - 64<br>65 - 74<br>75 - 84<br>85+                                                                                                          | 3,039<br>2,751<br>1,799<br>659<br>314<br>130<br><b>Ce</b> l                                                        | 12.9%<br>11.7%<br>7.6%<br>2.8%<br>1.3%<br>0.6%<br>nsus 2010<br>Percent            | 7,573 3,373 2,720 2,058 1,298 417 90 Cer Number                               | 24.5%<br>10.9%<br>8.8%<br>6.6%<br>4.2%<br>1.3%<br>0.3%<br>esus 2020<br>Percent                                                                                                                                                                                                                                                                                                                                                                                                                                                                                                                                                                                                                                                                                                                                                                                                                                                                                                                                                                                                                                                                                                                                                                                                                                                                                                                                                                                                                                                                                                                                                                                                                                                                                                                                                                                                                                                                                                                                                                                                                                                                                                                                                                                                                                                                                                                                                                                                                                                                                                                                                                                                                                                                                                                                                         | 8,399<br>3,774<br>2,793<br>2,079<br>1,358<br>582<br>124<br>Number                                                 | 11.8%<br>8.7%<br>6.5%<br>4.2%<br>1.8%<br>0.4%<br><b>2024</b><br>Percent                                                   | 4,127<br>2,973<br>2,090<br>1,428<br>691<br>182                                                           | 1<br>P€                |
| 25 - 34<br>35 - 44<br>45 - 54<br>55 - 64<br>65 - 74<br>75 - 84<br>85+<br>Race and Ethnicity<br>White Alone                                                                     | 3,039<br>2,751<br>1,799<br>659<br>314<br>130<br><b>Ce</b><br>Number<br>8,670                                       | 12.9%<br>11.7%<br>7.6%<br>2.8%<br>1.3%<br>0.6%<br>nsus 2010<br>Percent<br>36.8%   | 7,573 3,373 2,720 2,058 1,298 417 90 Cer Number 11,625                        | 24.5%<br>10.9%<br>8.8%<br>6.6%<br>4.2%<br>1.3%<br>0.3%<br>esus 2020<br>Percent<br>37.5%                                                                                                                                                                                                                                                                                                                                                                                                                                                                                                                                                                                                                                                                                                                                                                                                                                                                                                                                                                                                                                                                                                                                                                                                                                                                                                                                                                                                                                                                                                                                                                                                                                                                                                                                                                                                                                                                                                                                                                                                                                                                                                                                                                                                                                                                                                                                                                                                                                                                                                                                                                                                                                                                                                                                                | 8,399<br>3,774<br>2,793<br>2,079<br>1,358<br>582<br>124<br>Number<br>11,345                                       | 11.8%<br>8.7%<br>6.5%<br>4.2%<br>1.8%<br>0.4%<br><b>2024</b><br>Percent<br>35.4%                                          | 4,127<br>2,973<br>2,090<br>1,428<br>691<br>182<br>Number<br>11,047                                       | 1<br>₽€<br>3           |
| 25 - 34<br>35 - 44<br>45 - 54<br>55 - 64<br>65 - 74<br>75 - 84<br>85+<br>Race and Ethnicity<br>White Alone<br>Black Alone                                                      | 3,039<br>2,751<br>1,799<br>659<br>314<br>130<br><b>Ce</b><br>Number<br>8,670<br>12,204                             | 12.9% 11.7% 7.6% 2.8% 1.3% 0.6% nsus 2010 Percent 36.8% 51.8%                     | 7,573 3,373 2,720 2,058 1,298 417 90 Cer Number 11,625 14,395                 | 24.5%<br>10.9%<br>8.8%<br>6.6%<br>4.2%<br>1.3%<br>0.3%<br>sus 2020<br>Percent<br>37.5%<br>46.5%                                                                                                                                                                                                                                                                                                                                                                                                                                                                                                                                                                                                                                                                                                                                                                                                                                                                                                                                                                                                                                                                                                                                                                                                                                                                                                                                                                                                                                                                                                                                                                                                                                                                                                                                                                                                                                                                                                                                                                                                                                                                                                                                                                                                                                                                                                                                                                                                                                                                                                                                                                                                                                                                                                                                        | 8,399<br>3,774<br>2,793<br>2,079<br>1,358<br>582<br>124<br>Number<br>11,345<br>15,255                             | 11.8%<br>8.7%<br>6.5%<br>4.2%<br>1.8%<br>0.4%<br><b>2024</b><br>Percent<br>35.4%<br>47.6%                                 | 4,127<br>2,973<br>2,090<br>1,428<br>691<br>182<br>Number<br>11,047<br>15,970                             | Pe 3                   |
| 25 - 34<br>35 - 44<br>45 - 54<br>55 - 64<br>65 - 74<br>75 - 84<br>85+<br>Race and Ethnicity<br>White Alone<br>Black Alone<br>American Indian Alone                             | 3,039<br>2,751<br>1,799<br>659<br>314<br>130<br><b>Ce</b><br>Number<br>8,670<br>12,204<br>56                       | 12.9% 11.7% 7.6% 2.8% 1.3% 0.6% nsus 2010 Percent 36.8% 51.8% 0.2%                | 7,573 3,373 2,720 2,058 1,298 417 90 Cer Number 11,625 14,395 75              | 24.5%<br>10.9%<br>8.8%<br>6.6%<br>4.2%<br>1.3%<br>0.3%<br>ssus 2020<br>Percent<br>37.5%<br>46.5%<br>0.2%                                                                                                                                                                                                                                                                                                                                                                                                                                                                                                                                                                                                                                                                                                                                                                                                                                                                                                                                                                                                                                                                                                                                                                                                                                                                                                                                                                                                                                                                                                                                                                                                                                                                                                                                                                                                                                                                                                                                                                                                                                                                                                                                                                                                                                                                                                                                                                                                                                                                                                                                                                                                                                                                                                                               | 8,399<br>3,774<br>2,793<br>2,079<br>1,358<br>582<br>124<br>Number<br>11,345<br>15,255<br>78                       | 11.8%<br>8.7%<br>6.5%<br>4.2%<br>1.8%<br>0.4%<br><b>2024</b><br>Percent<br>35.4%<br>47.6%<br>0.2%                         | 4,127<br>2,973<br>2,090<br>1,428<br>691<br>182<br>Number<br>11,047<br>15,970<br>81                       | Pe 3                   |
| 25 - 34<br>35 - 44<br>45 - 54<br>55 - 64<br>65 - 74<br>75 - 84<br>85+<br>Race and Ethnicity<br>White Alone<br>Black Alone<br>American Indian Alone<br>Asian Alone              | 3,039 2,751 1,799 659 314 130 Cei Number 8,670 12,204 56 1,636                                                     | 12.9% 11.7% 7.6% 2.8% 1.3% 0.6% nsus 2010 Percent 36.8% 51.8% 0.2% 6.9%           | 7,573 3,373 2,720 2,058 1,298 417 90 Cer Number 11,625 14,395 75 2,152        | 24.5%<br>10.9%<br>8.8%<br>6.6%<br>4.2%<br>1.3%<br>0.3%<br>esus 2020<br>Percent<br>37.5%<br>46.5%<br>0.2%<br>6.9%                                                                                                                                                                                                                                                                                                                                                                                                                                                                                                                                                                                                                                                                                                                                                                                                                                                                                                                                                                                                                                                                                                                                                                                                                                                                                                                                                                                                                                                                                                                                                                                                                                                                                                                                                                                                                                                                                                                                                                                                                                                                                                                                                                                                                                                                                                                                                                                                                                                                                                                                                                                                                                                                                                                       | 8,399<br>3,774<br>2,793<br>2,079<br>1,358<br>582<br>124<br>Number<br>11,345<br>15,255<br>78<br>2,392              | 11.8%<br>8.7%<br>6.5%<br>4.2%<br>1.8%<br>0.4%<br><b>2024</b><br>Percent<br>35.4%<br>47.6%<br>0.2%<br>7.5%                 | 4,127<br>2,973<br>2,090<br>1,428<br>691<br>182<br>Number<br>11,047<br>15,970<br>81<br>2,678              | 2<br>1<br>Pe<br>3<br>4 |
| 25 - 34 35 - 44 45 - 54 55 - 64 65 - 74 75 - 84 85+  Race and Ethnicity White Alone Black Alone American Indian Alone Asian Alone Pacific Islander Alone                       | 3,039 2,751 1,799 659 314 130 Cei Number 8,670 12,204 56 1,636 12                                                  | 12.9% 11.7% 7.6% 2.8% 1.3% 0.6% nsus 2010 Percent 36.8% 51.8% 0.2% 6.9% 0.1%      | 7,573 3,373 2,720 2,058 1,298 417 90 Cer Number 11,625 14,395 75 2,152 29     | 24.5%<br>10.9%<br>8.8%<br>6.6%<br>4.2%<br>1.3%<br>0.3%<br>1.3%<br>1.3%<br>1.3%<br>0.3%<br>1.3%<br>1.3%<br>1.3%<br>1.3%<br>1.3%<br>1.3%<br>1.3%<br>1.3%<br>1.3%<br>1.3%<br>1.3%<br>1.3%<br>1.3%<br>1.3%<br>1.3%<br>1.3%<br>1.3%<br>1.3%<br>1.3%<br>1.3%<br>1.3%<br>1.3%<br>1.3%<br>1.3%<br>1.3%<br>1.3%<br>1.3%<br>1.3%<br>1.3%<br>1.3%<br>1.3%<br>1.3%<br>1.3%<br>1.3%<br>1.3%<br>1.3%<br>1.3%<br>1.3%<br>1.3%<br>1.3%<br>1.3%<br>1.3%<br>1.3%<br>1.3%<br>1.3%<br>1.3%<br>1.3%<br>1.3%<br>1.3%<br>1.3%<br>1.3%<br>1.3%<br>1.3%<br>1.3%<br>1.3%<br>1.3%<br>1.3%<br>1.3%<br>1.3%<br>1.3%<br>1.3%<br>1.3%<br>1.3%<br>1.3%<br>1.3%<br>1.3%<br>1.3%<br>1.3%<br>1.3%<br>1.3%<br>1.3%<br>1.3%<br>1.3%<br>1.3%<br>1.3%<br>1.3%<br>1.3%<br>1.3%<br>1.3%<br>1.3%<br>1.3%<br>1.3%<br>1.3%<br>1.3%<br>1.3%<br>1.3%<br>1.3%<br>1.3%<br>1.3%<br>1.3%<br>1.3%<br>1.3%<br>1.3%<br>1.3%<br>1.3%<br>1.3%<br>1.3%<br>1.3%<br>1.3%<br>1.3%<br>1.3%<br>1.3%<br>1.3%<br>1.3%<br>1.3%<br>1.3%<br>1.3%<br>1.3%<br>1.3%<br>1.3%<br>1.3%<br>1.3%<br>1.3%<br>1.3%<br>1.3%<br>1.3%<br>1.3%<br>1.3%<br>1.3%<br>1.3%<br>1.3%<br>1.3%<br>1.3%<br>1.3%<br>1.3%<br>1.3%<br>1.3%<br>1.3%<br>1.3%<br>1.3%<br>1.3%<br>1.3%<br>1.3%<br>1.3%<br>1.3%<br>1.3%<br>1.3%<br>1.3%<br>1.3%<br>1.3%<br>1.3%<br>1.3%<br>1.3%<br>1.3%<br>1.3%<br>1.3%<br>1.3%<br>1.3%<br>1.3%<br>1.3%<br>1.3%<br>1.3%<br>1.3%<br>1.3%<br>1.3%<br>1.3%<br>1.3%<br>1.3%<br>1.3%<br>1.3%<br>1.3%<br>1.3%<br>1.3%<br>1.3%<br>1.3%<br>1.3%<br>1.3%<br>1.3%<br>1.3%<br>1.3%<br>1.3%<br>1.3%<br>1.3%<br>1.3%<br>1.3%<br>1.3%<br>1.3%<br>1.3%<br>1.3%<br>1.3%<br>1.3%<br>1.3%<br>1.3%<br>1.3%<br>1.3%<br>1.3%<br>1.3%<br>1.3%<br>1.3%<br>1.3%<br>1.3%<br>1.3%<br>1.3%<br>1.3%<br>1.3%<br>1.3%<br>1.3%<br>1.3%<br>1.3%<br>1.3%<br>1.3%<br>1.3%<br>1.3%<br>1.3%<br>1.3%<br>1.3%<br>1.3%<br>1.3%<br>1.3%<br>1.3%<br>1.3%<br>1.3%<br>1.3%<br>1.3%<br>1.3%<br>1.3%<br>1.3%<br>1.3%<br>1.3%<br>1.3%<br>1.3%<br>1.3%<br>1.3%<br>1.3%<br>1.3%<br>1.3%<br>1.3%<br>1.3%<br>1.3%<br>1.3%<br>1.3%<br>1.3%<br>1.3%<br>1.3%<br>1.3%<br>1.3%<br>1.3%<br>1.3%<br>1.3%<br>1.3%<br>1.3%<br>1.3%<br>1.3%<br>1.3%<br>1.3%<br>1.3%<br>1.3%<br>1.3%<br>1.3%<br>1.3%<br>1.3%<br>1.3%<br>1.3%<br>1.3%<br>1.3%<br>1.3%<br>1.3%<br>1.3%<br>1.3%<br>1.3%<br>1.3%<br>1.3%<br>1.3%<br>1.3%<br>1.3%<br>1.3%<br>1.3%<br>1.3%<br>1.3%<br>1.3%<br>1.3%<br>1.3%<br>1.3%<br>1.3%<br>1.3%<br>1.3%<br>1.3%<br>1.3%<br>1.3%<br>1.3%<br>1.3%<br>1.3%<br>1.3%<br>1.3%<br>1.3%<br>1.3%<br>1.3%<br>1.3%<br>1.3%<br>1.3%<br>1.3%<br>1.3%<br>1.3%<br>1.3%<br>1.3%<br>1.3%<br>1.3%<br>1.3%<br>1.3%<br>1.3%<br>1.3%<br>1.3%<br>1.3%<br>1.3%<br>1.3%<br>1.3%<br>1.3%<br>1.3%<br>1.3%<br>1.3%<br>1.3%<br>1.3%<br>1.3%<br>1.3%<br>1.3%<br>1.3%<br>1.3%<br>1.3%<br>1.3%<br>1.3%<br>1.3%<br>1.3%<br>1.3%<br>1.3%<br>1.3%<br>1.3%<br>1.3%<br>1.3%<br>1.3%<br>1.3% | 8,399<br>3,774<br>2,793<br>2,079<br>1,358<br>582<br>124<br>Number<br>11,345<br>15,255<br>78<br>2,392<br>28        | 11.8%<br>8.7%<br>6.5%<br>4.2%<br>1.8%<br>0.4%<br><b>2024</b><br>Percent<br>35.4%<br>47.6%<br>0.2%<br>7.5%<br>0.1%         | 4,127<br>2,973<br>2,090<br>1,428<br>691<br>182<br>Number<br>11,047<br>15,970<br>81<br>2,678<br>28        | 1<br>Pe<br>3<br>4      |
| 25 - 34 35 - 44 45 - 54 55 - 64 65 - 74 75 - 84 85+  Race and Ethnicity White Alone Black Alone American Indian Alone Asian Alone Pacific Islander Alone Some Other Race Alone | 3,039<br>2,751<br>1,799<br>659<br>314<br>130<br><b>Ce</b><br>Number<br>8,670<br>12,204<br>56<br>1,636<br>12<br>315 | 12.9% 11.7% 7.6% 2.8% 1.3% 0.6% nsus 2010 Percent 36.8% 51.8% 0.2% 6.9% 0.1% 1.3% | 7,573 3,373 2,720 2,058 1,298 417 90 Cer Number 11,625 14,395 75 2,152 29 820 | 24.5%<br>10.9%<br>8.8%<br>6.6%<br>4.2%<br>1.3%<br>0.3%<br>esus 2020<br>Percent<br>37.5%<br>46.5%<br>0.2%<br>6.9%<br>0.1%<br>2.6%                                                                                                                                                                                                                                                                                                                                                                                                                                                                                                                                                                                                                                                                                                                                                                                                                                                                                                                                                                                                                                                                                                                                                                                                                                                                                                                                                                                                                                                                                                                                                                                                                                                                                                                                                                                                                                                                                                                                                                                                                                                                                                                                                                                                                                                                                                                                                                                                                                                                                                                                                                                                                                                                                                       | 8,399<br>3,774<br>2,793<br>2,079<br>1,358<br>582<br>124<br>Number<br>11,345<br>15,255<br>78<br>2,392<br>28<br>881 | 11.8%<br>8.7%<br>6.5%<br>4.2%<br>1.8%<br>0.4%<br><b>2024</b><br>Percent<br>35.4%<br>47.6%<br>0.2%<br>7.5%<br>0.1%<br>2.7% | 4,127<br>2,973<br>2,090<br>1,428<br>691<br>182<br>Number<br>11,047<br>15,970<br>81<br>2,678<br>28<br>954 | 1<br>Pe<br>3<br>4      |
| 25 - 34 35 - 44 45 - 54 55 - 64 65 - 74 75 - 84 85+  Race and Ethnicity White Alone Black Alone American Indian Alone Asian Alone Pacific Islander Alone                       | 3,039 2,751 1,799 659 314 130 Cei Number 8,670 12,204 56 1,636 12                                                  | 12.9% 11.7% 7.6% 2.8% 1.3% 0.6% nsus 2010 Percent 36.8% 51.8% 0.2% 6.9% 0.1%      | 7,573 3,373 2,720 2,058 1,298 417 90 Cer Number 11,625 14,395 75 2,152 29     | 24.5%<br>10.9%<br>8.8%<br>6.6%<br>4.2%<br>1.3%<br>0.3%<br>1.3%<br>1.3%<br>1.3%<br>0.3%<br>1.3%<br>1.3%<br>1.3%<br>1.3%<br>1.3%<br>1.3%<br>1.3%<br>1.3%<br>1.3%<br>1.3%<br>1.3%<br>1.3%<br>1.3%<br>1.3%<br>1.3%<br>1.3%<br>1.3%<br>1.3%<br>1.3%<br>1.3%<br>1.3%<br>1.3%<br>1.3%<br>1.3%<br>1.3%<br>1.3%<br>1.3%<br>1.3%<br>1.3%<br>1.3%<br>1.3%<br>1.3%<br>1.3%<br>1.3%<br>1.3%<br>1.3%<br>1.3%<br>1.3%<br>1.3%<br>1.3%<br>1.3%<br>1.3%<br>1.3%<br>1.3%<br>1.3%<br>1.3%<br>1.3%<br>1.3%<br>1.3%<br>1.3%<br>1.3%<br>1.3%<br>1.3%<br>1.3%<br>1.3%<br>1.3%<br>1.3%<br>1.3%<br>1.3%<br>1.3%<br>1.3%<br>1.3%<br>1.3%<br>1.3%<br>1.3%<br>1.3%<br>1.3%<br>1.3%<br>1.3%<br>1.3%<br>1.3%<br>1.3%<br>1.3%<br>1.3%<br>1.3%<br>1.3%<br>1.3%<br>1.3%<br>1.3%<br>1.3%<br>1.3%<br>1.3%<br>1.3%<br>1.3%<br>1.3%<br>1.3%<br>1.3%<br>1.3%<br>1.3%<br>1.3%<br>1.3%<br>1.3%<br>1.3%<br>1.3%<br>1.3%<br>1.3%<br>1.3%<br>1.3%<br>1.3%<br>1.3%<br>1.3%<br>1.3%<br>1.3%<br>1.3%<br>1.3%<br>1.3%<br>1.3%<br>1.3%<br>1.3%<br>1.3%<br>1.3%<br>1.3%<br>1.3%<br>1.3%<br>1.3%<br>1.3%<br>1.3%<br>1.3%<br>1.3%<br>1.3%<br>1.3%<br>1.3%<br>1.3%<br>1.3%<br>1.3%<br>1.3%<br>1.3%<br>1.3%<br>1.3%<br>1.3%<br>1.3%<br>1.3%<br>1.3%<br>1.3%<br>1.3%<br>1.3%<br>1.3%<br>1.3%<br>1.3%<br>1.3%<br>1.3%<br>1.3%<br>1.3%<br>1.3%<br>1.3%<br>1.3%<br>1.3%<br>1.3%<br>1.3%<br>1.3%<br>1.3%<br>1.3%<br>1.3%<br>1.3%<br>1.3%<br>1.3%<br>1.3%<br>1.3%<br>1.3%<br>1.3%<br>1.3%<br>1.3%<br>1.3%<br>1.3%<br>1.3%<br>1.3%<br>1.3%<br>1.3%<br>1.3%<br>1.3%<br>1.3%<br>1.3%<br>1.3%<br>1.3%<br>1.3%<br>1.3%<br>1.3%<br>1.3%<br>1.3%<br>1.3%<br>1.3%<br>1.3%<br>1.3%<br>1.3%<br>1.3%<br>1.3%<br>1.3%<br>1.3%<br>1.3%<br>1.3%<br>1.3%<br>1.3%<br>1.3%<br>1.3%<br>1.3%<br>1.3%<br>1.3%<br>1.3%<br>1.3%<br>1.3%<br>1.3%<br>1.3%<br>1.3%<br>1.3%<br>1.3%<br>1.3%<br>1.3%<br>1.3%<br>1.3%<br>1.3%<br>1.3%<br>1.3%<br>1.3%<br>1.3%<br>1.3%<br>1.3%<br>1.3%<br>1.3%<br>1.3%<br>1.3%<br>1.3%<br>1.3%<br>1.3%<br>1.3%<br>1.3%<br>1.3%<br>1.3%<br>1.3%<br>1.3%<br>1.3%<br>1.3%<br>1.3%<br>1.3%<br>1.3%<br>1.3%<br>1.3%<br>1.3%<br>1.3%<br>1.3%<br>1.3%<br>1.3%<br>1.3%<br>1.3%<br>1.3%<br>1.3%<br>1.3%<br>1.3%<br>1.3%<br>1.3%<br>1.3%<br>1.3%<br>1.3%<br>1.3%<br>1.3%<br>1.3%<br>1.3%<br>1.3%<br>1.3%<br>1.3%<br>1.3%<br>1.3%<br>1.3%<br>1.3%<br>1.3%<br>1.3%<br>1.3%<br>1.3%<br>1.3%<br>1.3%<br>1.3%<br>1.3%<br>1.3%<br>1.3%<br>1.3%<br>1.3%<br>1.3%<br>1.3%<br>1.3%<br>1.3%<br>1.3%<br>1.3%<br>1.3%<br>1.3%<br>1.3%<br>1.3%<br>1.3%<br>1.3%<br>1.3%<br>1.3%<br>1.3%<br>1.3%<br>1.3%<br>1.3%<br>1.3%<br>1.3%<br>1.3%<br>1.3%<br>1.3%<br>1.3%<br>1.3%<br>1.3%<br>1.3%<br>1.3%<br>1.3%<br>1.3%<br>1.3%<br>1.3%<br>1.3%<br>1.3%<br>1.3%<br>1.3%<br>1.3%<br>1.3%<br>1.3%<br>1.3%<br>1.3%<br>1.3%<br>1.3%<br>1.3%<br>1.3%<br>1.3%<br>1.3%<br>1.3%<br>1.3%<br>1.3%<br>1.3%<br>1.3%<br>1.3%<br>1.3%<br>1.3% | 8,399<br>3,774<br>2,793<br>2,079<br>1,358<br>582<br>124<br>Number<br>11,345<br>15,255<br>78<br>2,392<br>28        | 11.8%<br>8.7%<br>6.5%<br>4.2%<br>1.8%<br>0.4%<br><b>2024</b><br>Percent<br>35.4%<br>47.6%<br>0.2%<br>7.5%<br>0.1%         | 4,127<br>2,973<br>2,090<br>1,428<br>691<br>182<br>Number<br>11,047<br>15,970<br>81<br>2,678<br>28        | Pε<br>3                |