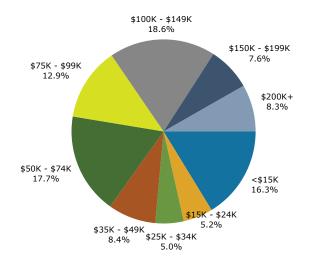

218 Peachtree Street 4 218 Peachtree Street Ring: 1 mile radius Prepared by Esri

Latitude: 33.75992 Longitude: -84.38806

| Summary                                                                                                                                                                        |                                                                                                                    | Census 20                                                                         | 10                                                                            | Census 202                                                                                                                                                                                                                                                                                                                                                                                                                                                                                                                                                                                                                                                                                                                                                                                                                                                                                                                                                                                                                                                                                                                                                                                                                                                                                                                                                                                                                                                                                                                                                                                                                                                                                                                                                                                                                                                                                                                                                                                                                                                                                                                                                                                                                                                                                                                                                                                                                                                                                                                                                                                                                                                                                                                                                                                                                             | 0                                                                                                                 | 2024                                                                                                                      |                                                                                                          |                        |
|--------------------------------------------------------------------------------------------------------------------------------------------------------------------------------|--------------------------------------------------------------------------------------------------------------------|-----------------------------------------------------------------------------------|-------------------------------------------------------------------------------|----------------------------------------------------------------------------------------------------------------------------------------------------------------------------------------------------------------------------------------------------------------------------------------------------------------------------------------------------------------------------------------------------------------------------------------------------------------------------------------------------------------------------------------------------------------------------------------------------------------------------------------------------------------------------------------------------------------------------------------------------------------------------------------------------------------------------------------------------------------------------------------------------------------------------------------------------------------------------------------------------------------------------------------------------------------------------------------------------------------------------------------------------------------------------------------------------------------------------------------------------------------------------------------------------------------------------------------------------------------------------------------------------------------------------------------------------------------------------------------------------------------------------------------------------------------------------------------------------------------------------------------------------------------------------------------------------------------------------------------------------------------------------------------------------------------------------------------------------------------------------------------------------------------------------------------------------------------------------------------------------------------------------------------------------------------------------------------------------------------------------------------------------------------------------------------------------------------------------------------------------------------------------------------------------------------------------------------------------------------------------------------------------------------------------------------------------------------------------------------------------------------------------------------------------------------------------------------------------------------------------------------------------------------------------------------------------------------------------------------------------------------------------------------------------------------------------------------|-------------------------------------------------------------------------------------------------------------------|---------------------------------------------------------------------------------------------------------------------------|----------------------------------------------------------------------------------------------------------|------------------------|
| Population                                                                                                                                                                     |                                                                                                                    | 23,5                                                                              |                                                                               | 30,96                                                                                                                                                                                                                                                                                                                                                                                                                                                                                                                                                                                                                                                                                                                                                                                                                                                                                                                                                                                                                                                                                                                                                                                                                                                                                                                                                                                                                                                                                                                                                                                                                                                                                                                                                                                                                                                                                                                                                                                                                                                                                                                                                                                                                                                                                                                                                                                                                                                                                                                                                                                                                                                                                                                                                                                                                                  | 8                                                                                                                 | 32,037                                                                                                                    |                                                                                                          | 32                     |
| Households                                                                                                                                                                     |                                                                                                                    | 9,1                                                                               | .57                                                                           | 12,19                                                                                                                                                                                                                                                                                                                                                                                                                                                                                                                                                                                                                                                                                                                                                                                                                                                                                                                                                                                                                                                                                                                                                                                                                                                                                                                                                                                                                                                                                                                                                                                                                                                                                                                                                                                                                                                                                                                                                                                                                                                                                                                                                                                                                                                                                                                                                                                                                                                                                                                                                                                                                                                                                                                                                                                                                                  | 7                                                                                                                 | 13,407                                                                                                                    |                                                                                                          | 14                     |
| Families                                                                                                                                                                       |                                                                                                                    | 1,9                                                                               | 53                                                                            | 2,76                                                                                                                                                                                                                                                                                                                                                                                                                                                                                                                                                                                                                                                                                                                                                                                                                                                                                                                                                                                                                                                                                                                                                                                                                                                                                                                                                                                                                                                                                                                                                                                                                                                                                                                                                                                                                                                                                                                                                                                                                                                                                                                                                                                                                                                                                                                                                                                                                                                                                                                                                                                                                                                                                                                                                                                                                                   | 2                                                                                                                 | 2,915                                                                                                                     |                                                                                                          | :                      |
| Average Household Size                                                                                                                                                         |                                                                                                                    | 1.                                                                                | 55                                                                            | 1.5                                                                                                                                                                                                                                                                                                                                                                                                                                                                                                                                                                                                                                                                                                                                                                                                                                                                                                                                                                                                                                                                                                                                                                                                                                                                                                                                                                                                                                                                                                                                                                                                                                                                                                                                                                                                                                                                                                                                                                                                                                                                                                                                                                                                                                                                                                                                                                                                                                                                                                                                                                                                                                                                                                                                                                                                                                    | 7                                                                                                                 | 1.55                                                                                                                      |                                                                                                          |                        |
| Owner Occupied Housing Units                                                                                                                                                   |                                                                                                                    | 2,5                                                                               | 57                                                                            | 3,04                                                                                                                                                                                                                                                                                                                                                                                                                                                                                                                                                                                                                                                                                                                                                                                                                                                                                                                                                                                                                                                                                                                                                                                                                                                                                                                                                                                                                                                                                                                                                                                                                                                                                                                                                                                                                                                                                                                                                                                                                                                                                                                                                                                                                                                                                                                                                                                                                                                                                                                                                                                                                                                                                                                                                                                                                                   | 3                                                                                                                 | 3,455                                                                                                                     |                                                                                                          | :                      |
| Renter Occupied Housing Units                                                                                                                                                  |                                                                                                                    | 6,6                                                                               | 01                                                                            | 9,15                                                                                                                                                                                                                                                                                                                                                                                                                                                                                                                                                                                                                                                                                                                                                                                                                                                                                                                                                                                                                                                                                                                                                                                                                                                                                                                                                                                                                                                                                                                                                                                                                                                                                                                                                                                                                                                                                                                                                                                                                                                                                                                                                                                                                                                                                                                                                                                                                                                                                                                                                                                                                                                                                                                                                                                                                                   | 4                                                                                                                 | 9,952                                                                                                                     |                                                                                                          | 1                      |
| Median Age                                                                                                                                                                     |                                                                                                                    | 2                                                                                 | 7.9                                                                           | 27.                                                                                                                                                                                                                                                                                                                                                                                                                                                                                                                                                                                                                                                                                                                                                                                                                                                                                                                                                                                                                                                                                                                                                                                                                                                                                                                                                                                                                                                                                                                                                                                                                                                                                                                                                                                                                                                                                                                                                                                                                                                                                                                                                                                                                                                                                                                                                                                                                                                                                                                                                                                                                                                                                                                                                                                                                                    | 4                                                                                                                 | 28.3                                                                                                                      |                                                                                                          |                        |
| Trends: 2024-2029 Annual Rat                                                                                                                                                   | :e                                                                                                                 |                                                                                   | Area                                                                          |                                                                                                                                                                                                                                                                                                                                                                                                                                                                                                                                                                                                                                                                                                                                                                                                                                                                                                                                                                                                                                                                                                                                                                                                                                                                                                                                                                                                                                                                                                                                                                                                                                                                                                                                                                                                                                                                                                                                                                                                                                                                                                                                                                                                                                                                                                                                                                                                                                                                                                                                                                                                                                                                                                                                                                                                                                        |                                                                                                                   | State                                                                                                                     |                                                                                                          | Nat                    |
| Population                                                                                                                                                                     |                                                                                                                    |                                                                                   | 0.57%                                                                         |                                                                                                                                                                                                                                                                                                                                                                                                                                                                                                                                                                                                                                                                                                                                                                                                                                                                                                                                                                                                                                                                                                                                                                                                                                                                                                                                                                                                                                                                                                                                                                                                                                                                                                                                                                                                                                                                                                                                                                                                                                                                                                                                                                                                                                                                                                                                                                                                                                                                                                                                                                                                                                                                                                                                                                                                                                        |                                                                                                                   | 0.61%                                                                                                                     |                                                                                                          | C                      |
| Households                                                                                                                                                                     |                                                                                                                    |                                                                                   | 1.31%                                                                         |                                                                                                                                                                                                                                                                                                                                                                                                                                                                                                                                                                                                                                                                                                                                                                                                                                                                                                                                                                                                                                                                                                                                                                                                                                                                                                                                                                                                                                                                                                                                                                                                                                                                                                                                                                                                                                                                                                                                                                                                                                                                                                                                                                                                                                                                                                                                                                                                                                                                                                                                                                                                                                                                                                                                                                                                                                        |                                                                                                                   | 0.86%                                                                                                                     |                                                                                                          | C                      |
| Families                                                                                                                                                                       |                                                                                                                    |                                                                                   | 1.11%                                                                         |                                                                                                                                                                                                                                                                                                                                                                                                                                                                                                                                                                                                                                                                                                                                                                                                                                                                                                                                                                                                                                                                                                                                                                                                                                                                                                                                                                                                                                                                                                                                                                                                                                                                                                                                                                                                                                                                                                                                                                                                                                                                                                                                                                                                                                                                                                                                                                                                                                                                                                                                                                                                                                                                                                                                                                                                                                        |                                                                                                                   | 0.75%                                                                                                                     |                                                                                                          | C                      |
| Owner HHs                                                                                                                                                                      |                                                                                                                    |                                                                                   | 1.32%                                                                         |                                                                                                                                                                                                                                                                                                                                                                                                                                                                                                                                                                                                                                                                                                                                                                                                                                                                                                                                                                                                                                                                                                                                                                                                                                                                                                                                                                                                                                                                                                                                                                                                                                                                                                                                                                                                                                                                                                                                                                                                                                                                                                                                                                                                                                                                                                                                                                                                                                                                                                                                                                                                                                                                                                                                                                                                                                        |                                                                                                                   | 1.32%                                                                                                                     |                                                                                                          | C                      |
| Median Household Income                                                                                                                                                        |                                                                                                                    |                                                                                   | 4.17%                                                                         |                                                                                                                                                                                                                                                                                                                                                                                                                                                                                                                                                                                                                                                                                                                                                                                                                                                                                                                                                                                                                                                                                                                                                                                                                                                                                                                                                                                                                                                                                                                                                                                                                                                                                                                                                                                                                                                                                                                                                                                                                                                                                                                                                                                                                                                                                                                                                                                                                                                                                                                                                                                                                                                                                                                                                                                                                                        |                                                                                                                   | 3.20%                                                                                                                     |                                                                                                          | 2                      |
|                                                                                                                                                                                |                                                                                                                    |                                                                                   |                                                                               |                                                                                                                                                                                                                                                                                                                                                                                                                                                                                                                                                                                                                                                                                                                                                                                                                                                                                                                                                                                                                                                                                                                                                                                                                                                                                                                                                                                                                                                                                                                                                                                                                                                                                                                                                                                                                                                                                                                                                                                                                                                                                                                                                                                                                                                                                                                                                                                                                                                                                                                                                                                                                                                                                                                                                                                                                                        |                                                                                                                   | 2024                                                                                                                      |                                                                                                          |                        |
| Households by Income                                                                                                                                                           |                                                                                                                    |                                                                                   |                                                                               | Nur                                                                                                                                                                                                                                                                                                                                                                                                                                                                                                                                                                                                                                                                                                                                                                                                                                                                                                                                                                                                                                                                                                                                                                                                                                                                                                                                                                                                                                                                                                                                                                                                                                                                                                                                                                                                                                                                                                                                                                                                                                                                                                                                                                                                                                                                                                                                                                                                                                                                                                                                                                                                                                                                                                                                                                                                                                    | nber                                                                                                              | Percent                                                                                                                   | Number                                                                                                   | Pe                     |
| <\$15,000                                                                                                                                                                      |                                                                                                                    |                                                                                   |                                                                               | 2                                                                                                                                                                                                                                                                                                                                                                                                                                                                                                                                                                                                                                                                                                                                                                                                                                                                                                                                                                                                                                                                                                                                                                                                                                                                                                                                                                                                                                                                                                                                                                                                                                                                                                                                                                                                                                                                                                                                                                                                                                                                                                                                                                                                                                                                                                                                                                                                                                                                                                                                                                                                                                                                                                                                                                                                                                      |                                                                                                                   | 16.3%                                                                                                                     | 1,921                                                                                                    | 1                      |
| \$15,000 - \$24,999                                                                                                                                                            |                                                                                                                    |                                                                                   |                                                                               |                                                                                                                                                                                                                                                                                                                                                                                                                                                                                                                                                                                                                                                                                                                                                                                                                                                                                                                                                                                                                                                                                                                                                                                                                                                                                                                                                                                                                                                                                                                                                                                                                                                                                                                                                                                                                                                                                                                                                                                                                                                                                                                                                                                                                                                                                                                                                                                                                                                                                                                                                                                                                                                                                                                                                                                                                                        | 698                                                                                                               | 5.2%                                                                                                                      | 547                                                                                                      |                        |
| \$25,000 - \$34,999                                                                                                                                                            |                                                                                                                    |                                                                                   |                                                                               |                                                                                                                                                                                                                                                                                                                                                                                                                                                                                                                                                                                                                                                                                                                                                                                                                                                                                                                                                                                                                                                                                                                                                                                                                                                                                                                                                                                                                                                                                                                                                                                                                                                                                                                                                                                                                                                                                                                                                                                                                                                                                                                                                                                                                                                                                                                                                                                                                                                                                                                                                                                                                                                                                                                                                                                                                                        | 667                                                                                                               | 5.0%                                                                                                                      | 561                                                                                                      |                        |
| \$35,000 - \$49,999                                                                                                                                                            |                                                                                                                    |                                                                                   |                                                                               | 1                                                                                                                                                                                                                                                                                                                                                                                                                                                                                                                                                                                                                                                                                                                                                                                                                                                                                                                                                                                                                                                                                                                                                                                                                                                                                                                                                                                                                                                                                                                                                                                                                                                                                                                                                                                                                                                                                                                                                                                                                                                                                                                                                                                                                                                                                                                                                                                                                                                                                                                                                                                                                                                                                                                                                                                                                                      | ,127                                                                                                              | 8.4%                                                                                                                      | 892                                                                                                      |                        |
| \$50,000 - \$74,999                                                                                                                                                            |                                                                                                                    |                                                                                   |                                                                               |                                                                                                                                                                                                                                                                                                                                                                                                                                                                                                                                                                                                                                                                                                                                                                                                                                                                                                                                                                                                                                                                                                                                                                                                                                                                                                                                                                                                                                                                                                                                                                                                                                                                                                                                                                                                                                                                                                                                                                                                                                                                                                                                                                                                                                                                                                                                                                                                                                                                                                                                                                                                                                                                                                                                                                                                                                        | ,379                                                                                                              | 17.7%                                                                                                                     | 2,267                                                                                                    | 1                      |
| \$75,000 - \$99,999                                                                                                                                                            |                                                                                                                    |                                                                                   |                                                                               |                                                                                                                                                                                                                                                                                                                                                                                                                                                                                                                                                                                                                                                                                                                                                                                                                                                                                                                                                                                                                                                                                                                                                                                                                                                                                                                                                                                                                                                                                                                                                                                                                                                                                                                                                                                                                                                                                                                                                                                                                                                                                                                                                                                                                                                                                                                                                                                                                                                                                                                                                                                                                                                                                                                                                                                                                                        | ,724                                                                                                              | 12.9%                                                                                                                     | 1,910                                                                                                    | 1                      |
| \$100,000 - \$149,999                                                                                                                                                          |                                                                                                                    |                                                                                   |                                                                               |                                                                                                                                                                                                                                                                                                                                                                                                                                                                                                                                                                                                                                                                                                                                                                                                                                                                                                                                                                                                                                                                                                                                                                                                                                                                                                                                                                                                                                                                                                                                                                                                                                                                                                                                                                                                                                                                                                                                                                                                                                                                                                                                                                                                                                                                                                                                                                                                                                                                                                                                                                                                                                                                                                                                                                                                                                        | ,500                                                                                                              | 18.6%                                                                                                                     | 3,251                                                                                                    | 2                      |
| \$150,000 - \$199,999                                                                                                                                                          |                                                                                                                    |                                                                                   |                                                                               |                                                                                                                                                                                                                                                                                                                                                                                                                                                                                                                                                                                                                                                                                                                                                                                                                                                                                                                                                                                                                                                                                                                                                                                                                                                                                                                                                                                                                                                                                                                                                                                                                                                                                                                                                                                                                                                                                                                                                                                                                                                                                                                                                                                                                                                                                                                                                                                                                                                                                                                                                                                                                                                                                                                                                                                                                                        | ,023                                                                                                              | 7.6%                                                                                                                      | 1,491                                                                                                    | 1                      |
| \$200,000+                                                                                                                                                                     |                                                                                                                    |                                                                                   |                                                                               |                                                                                                                                                                                                                                                                                                                                                                                                                                                                                                                                                                                                                                                                                                                                                                                                                                                                                                                                                                                                                                                                                                                                                                                                                                                                                                                                                                                                                                                                                                                                                                                                                                                                                                                                                                                                                                                                                                                                                                                                                                                                                                                                                                                                                                                                                                                                                                                                                                                                                                                                                                                                                                                                                                                                                                                                                                        | ,107                                                                                                              | 8.3%                                                                                                                      | 1,472                                                                                                    | 1                      |
| <del>+</del> 200/000.                                                                                                                                                          |                                                                                                                    |                                                                                   |                                                                               | _                                                                                                                                                                                                                                                                                                                                                                                                                                                                                                                                                                                                                                                                                                                                                                                                                                                                                                                                                                                                                                                                                                                                                                                                                                                                                                                                                                                                                                                                                                                                                                                                                                                                                                                                                                                                                                                                                                                                                                                                                                                                                                                                                                                                                                                                                                                                                                                                                                                                                                                                                                                                                                                                                                                                                                                                                                      | , 20,                                                                                                             | 0.0 / 0                                                                                                                   | -, ., -                                                                                                  | -                      |
| Median Household Income                                                                                                                                                        |                                                                                                                    |                                                                                   |                                                                               | \$70                                                                                                                                                                                                                                                                                                                                                                                                                                                                                                                                                                                                                                                                                                                                                                                                                                                                                                                                                                                                                                                                                                                                                                                                                                                                                                                                                                                                                                                                                                                                                                                                                                                                                                                                                                                                                                                                                                                                                                                                                                                                                                                                                                                                                                                                                                                                                                                                                                                                                                                                                                                                                                                                                                                                                                                                                                   | ,057                                                                                                              |                                                                                                                           | \$85,942                                                                                                 |                        |
| Average Household Income                                                                                                                                                       |                                                                                                                    |                                                                                   |                                                                               |                                                                                                                                                                                                                                                                                                                                                                                                                                                                                                                                                                                                                                                                                                                                                                                                                                                                                                                                                                                                                                                                                                                                                                                                                                                                                                                                                                                                                                                                                                                                                                                                                                                                                                                                                                                                                                                                                                                                                                                                                                                                                                                                                                                                                                                                                                                                                                                                                                                                                                                                                                                                                                                                                                                                                                                                                                        | ,103                                                                                                              |                                                                                                                           | \$115,013                                                                                                |                        |
| Per Capita Income                                                                                                                                                              |                                                                                                                    |                                                                                   |                                                                               |                                                                                                                                                                                                                                                                                                                                                                                                                                                                                                                                                                                                                                                                                                                                                                                                                                                                                                                                                                                                                                                                                                                                                                                                                                                                                                                                                                                                                                                                                                                                                                                                                                                                                                                                                                                                                                                                                                                                                                                                                                                                                                                                                                                                                                                                                                                                                                                                                                                                                                                                                                                                                                                                                                                                                                                                                                        | ,400                                                                                                              |                                                                                                                           | \$53,348                                                                                                 |                        |
|                                                                                                                                                                                | Cei                                                                                                                | nsus 2010                                                                         | Cen                                                                           | sus 2020                                                                                                                                                                                                                                                                                                                                                                                                                                                                                                                                                                                                                                                                                                                                                                                                                                                                                                                                                                                                                                                                                                                                                                                                                                                                                                                                                                                                                                                                                                                                                                                                                                                                                                                                                                                                                                                                                                                                                                                                                                                                                                                                                                                                                                                                                                                                                                                                                                                                                                                                                                                                                                                                                                                                                                                                                               |                                                                                                                   | 2024                                                                                                                      | . ,                                                                                                      |                        |
| Population by Age                                                                                                                                                              | Number                                                                                                             | Percent                                                                           | Number                                                                        | Percent                                                                                                                                                                                                                                                                                                                                                                                                                                                                                                                                                                                                                                                                                                                                                                                                                                                                                                                                                                                                                                                                                                                                                                                                                                                                                                                                                                                                                                                                                                                                                                                                                                                                                                                                                                                                                                                                                                                                                                                                                                                                                                                                                                                                                                                                                                                                                                                                                                                                                                                                                                                                                                                                                                                                                                                                                                | Number                                                                                                            | Percent                                                                                                                   | Number                                                                                                   | Pe                     |
| 0 - 4                                                                                                                                                                          | 566                                                                                                                | 2.4%                                                                              | 685                                                                           | 2.2%                                                                                                                                                                                                                                                                                                                                                                                                                                                                                                                                                                                                                                                                                                                                                                                                                                                                                                                                                                                                                                                                                                                                                                                                                                                                                                                                                                                                                                                                                                                                                                                                                                                                                                                                                                                                                                                                                                                                                                                                                                                                                                                                                                                                                                                                                                                                                                                                                                                                                                                                                                                                                                                                                                                                                                                                                                   | 716                                                                                                               | 2.2%                                                                                                                      | 724                                                                                                      |                        |
| 5 - 9                                                                                                                                                                          | 382                                                                                                                | 1.6%                                                                              | 500                                                                           | 1.6%                                                                                                                                                                                                                                                                                                                                                                                                                                                                                                                                                                                                                                                                                                                                                                                                                                                                                                                                                                                                                                                                                                                                                                                                                                                                                                                                                                                                                                                                                                                                                                                                                                                                                                                                                                                                                                                                                                                                                                                                                                                                                                                                                                                                                                                                                                                                                                                                                                                                                                                                                                                                                                                                                                                                                                                                                                   | 508                                                                                                               | 1.6%                                                                                                                      | 509                                                                                                      |                        |
| 10 - 14                                                                                                                                                                        | 363                                                                                                                | 1.5%                                                                              | 421                                                                           | 1.4%                                                                                                                                                                                                                                                                                                                                                                                                                                                                                                                                                                                                                                                                                                                                                                                                                                                                                                                                                                                                                                                                                                                                                                                                                                                                                                                                                                                                                                                                                                                                                                                                                                                                                                                                                                                                                                                                                                                                                                                                                                                                                                                                                                                                                                                                                                                                                                                                                                                                                                                                                                                                                                                                                                                                                                                                                                   | 407                                                                                                               | 1.3%                                                                                                                      | 416                                                                                                      |                        |
| 15 - 19                                                                                                                                                                        | 3,477                                                                                                              | 14.8%                                                                             | 4,467                                                                         | 14.4%                                                                                                                                                                                                                                                                                                                                                                                                                                                                                                                                                                                                                                                                                                                                                                                                                                                                                                                                                                                                                                                                                                                                                                                                                                                                                                                                                                                                                                                                                                                                                                                                                                                                                                                                                                                                                                                                                                                                                                                                                                                                                                                                                                                                                                                                                                                                                                                                                                                                                                                                                                                                                                                                                                                                                                                                                                  | 4,308                                                                                                             | 13.4%                                                                                                                     | 4,316                                                                                                    | 1                      |
| 20 - 24                                                                                                                                                                        | 5,466                                                                                                              | 23.2%                                                                             | 7,365                                                                         | 23.8%                                                                                                                                                                                                                                                                                                                                                                                                                                                                                                                                                                                                                                                                                                                                                                                                                                                                                                                                                                                                                                                                                                                                                                                                                                                                                                                                                                                                                                                                                                                                                                                                                                                                                                                                                                                                                                                                                                                                                                                                                                                                                                                                                                                                                                                                                                                                                                                                                                                                                                                                                                                                                                                                                                                                                                                                                                  | 6,991                                                                                                             | 21.8%                                                                                                                     | 6,958                                                                                                    | 2                      |
|                                                                                                                                                                                | -,                                                                                                                 |                                                                                   |                                                                               |                                                                                                                                                                                                                                                                                                                                                                                                                                                                                                                                                                                                                                                                                                                                                                                                                                                                                                                                                                                                                                                                                                                                                                                                                                                                                                                                                                                                                                                                                                                                                                                                                                                                                                                                                                                                                                                                                                                                                                                                                                                                                                                                                                                                                                                                                                                                                                                                                                                                                                                                                                                                                                                                                                                                                                                                                                        |                                                                                                                   |                                                                                                                           | -,                                                                                                       |                        |
|                                                                                                                                                                                | 4.608                                                                                                              | 19.6%                                                                             |                                                                               |                                                                                                                                                                                                                                                                                                                                                                                                                                                                                                                                                                                                                                                                                                                                                                                                                                                                                                                                                                                                                                                                                                                                                                                                                                                                                                                                                                                                                                                                                                                                                                                                                                                                                                                                                                                                                                                                                                                                                                                                                                                                                                                                                                                                                                                                                                                                                                                                                                                                                                                                                                                                                                                                                                                                                                                                                                        |                                                                                                                   | 26.2%                                                                                                                     | 8.547                                                                                                    | 2                      |
| 25 - 34<br>35 - 44                                                                                                                                                             | 4,608<br>3,039                                                                                                     | 19.6%<br>12.9%                                                                    | 7,573                                                                         | 24.5%                                                                                                                                                                                                                                                                                                                                                                                                                                                                                                                                                                                                                                                                                                                                                                                                                                                                                                                                                                                                                                                                                                                                                                                                                                                                                                                                                                                                                                                                                                                                                                                                                                                                                                                                                                                                                                                                                                                                                                                                                                                                                                                                                                                                                                                                                                                                                                                                                                                                                                                                                                                                                                                                                                                                                                                                                                  | 8,399                                                                                                             | 26.2%<br>11.8%                                                                                                            | 8,547<br>4,127                                                                                           |                        |
| 25 - 34<br>35 - 44                                                                                                                                                             | 3,039                                                                                                              | 12.9%                                                                             | 7,573<br>3,373                                                                | 24.5%<br>10.9%                                                                                                                                                                                                                                                                                                                                                                                                                                                                                                                                                                                                                                                                                                                                                                                                                                                                                                                                                                                                                                                                                                                                                                                                                                                                                                                                                                                                                                                                                                                                                                                                                                                                                                                                                                                                                                                                                                                                                                                                                                                                                                                                                                                                                                                                                                                                                                                                                                                                                                                                                                                                                                                                                                                                                                                                                         | 8,399<br>3,774                                                                                                    | 11.8%                                                                                                                     | 4,127                                                                                                    | 1                      |
| 25 - 34<br>35 - 44<br>45 - 54                                                                                                                                                  | 3,039<br>2,751                                                                                                     | 12.9%<br>11.7%                                                                    | 7,573<br>3,373<br>2,720                                                       | 24.5%<br>10.9%<br>8.8%                                                                                                                                                                                                                                                                                                                                                                                                                                                                                                                                                                                                                                                                                                                                                                                                                                                                                                                                                                                                                                                                                                                                                                                                                                                                                                                                                                                                                                                                                                                                                                                                                                                                                                                                                                                                                                                                                                                                                                                                                                                                                                                                                                                                                                                                                                                                                                                                                                                                                                                                                                                                                                                                                                                                                                                                                 | 8,399<br>3,774<br>2,793                                                                                           | 11.8%<br>8.7%                                                                                                             | 4,127<br>2,973                                                                                           | 1                      |
| 25 - 34<br>35 - 44<br>45 - 54<br>55 - 64                                                                                                                                       | 3,039<br>2,751<br>1,799                                                                                            | 12.9%<br>11.7%<br>7.6%                                                            | 7,573<br>3,373<br>2,720<br>2,058                                              | 24.5%<br>10.9%<br>8.8%<br>6.6%                                                                                                                                                                                                                                                                                                                                                                                                                                                                                                                                                                                                                                                                                                                                                                                                                                                                                                                                                                                                                                                                                                                                                                                                                                                                                                                                                                                                                                                                                                                                                                                                                                                                                                                                                                                                                                                                                                                                                                                                                                                                                                                                                                                                                                                                                                                                                                                                                                                                                                                                                                                                                                                                                                                                                                                                         | 8,399<br>3,774<br>2,793<br>2,079                                                                                  | 11.8%<br>8.7%<br>6.5%                                                                                                     | 4,127<br>2,973<br>2,090                                                                                  | 1                      |
| 25 - 34<br>35 - 44<br>45 - 54<br>55 - 64<br>65 - 74                                                                                                                            | 3,039<br>2,751<br>1,799<br>659                                                                                     | 12.9%<br>11.7%<br>7.6%<br>2.8%                                                    | 7,573<br>3,373<br>2,720<br>2,058<br>1,298                                     | 24.5%<br>10.9%<br>8.8%<br>6.6%<br>4.2%                                                                                                                                                                                                                                                                                                                                                                                                                                                                                                                                                                                                                                                                                                                                                                                                                                                                                                                                                                                                                                                                                                                                                                                                                                                                                                                                                                                                                                                                                                                                                                                                                                                                                                                                                                                                                                                                                                                                                                                                                                                                                                                                                                                                                                                                                                                                                                                                                                                                                                                                                                                                                                                                                                                                                                                                 | 8,399<br>3,774<br>2,793<br>2,079<br>1,358                                                                         | 11.8%<br>8.7%<br>6.5%<br>4.2%                                                                                             | 4,127<br>2,973<br>2,090<br>1,428                                                                         | 1                      |
| 25 - 34<br>35 - 44<br>45 - 54<br>55 - 64<br>65 - 74<br>75 - 84                                                                                                                 | 3,039<br>2,751<br>1,799<br>659<br>314                                                                              | 12.9%<br>11.7%<br>7.6%<br>2.8%<br>1.3%                                            | 7,573<br>3,373<br>2,720<br>2,058<br>1,298<br>417                              | 24.5%<br>10.9%<br>8.8%<br>6.6%<br>4.2%<br>1.3%                                                                                                                                                                                                                                                                                                                                                                                                                                                                                                                                                                                                                                                                                                                                                                                                                                                                                                                                                                                                                                                                                                                                                                                                                                                                                                                                                                                                                                                                                                                                                                                                                                                                                                                                                                                                                                                                                                                                                                                                                                                                                                                                                                                                                                                                                                                                                                                                                                                                                                                                                                                                                                                                                                                                                                                         | 8,399<br>3,774<br>2,793<br>2,079<br>1,358<br>582                                                                  | 11.8%<br>8.7%<br>6.5%<br>4.2%<br>1.8%                                                                                     | 4,127<br>2,973<br>2,090<br>1,428<br>691                                                                  | 1                      |
| 25 - 34<br>35 - 44<br>45 - 54<br>55 - 64<br>65 - 74                                                                                                                            | 3,039<br>2,751<br>1,799<br>659<br>314<br>130                                                                       | 12.9%<br>11.7%<br>7.6%<br>2.8%<br>1.3%<br>0.6%                                    | 7,573 3,373 2,720 2,058 1,298 417 90                                          | 24.5%<br>10.9%<br>8.8%<br>6.6%<br>4.2%<br>1.3%<br>0.3%                                                                                                                                                                                                                                                                                                                                                                                                                                                                                                                                                                                                                                                                                                                                                                                                                                                                                                                                                                                                                                                                                                                                                                                                                                                                                                                                                                                                                                                                                                                                                                                                                                                                                                                                                                                                                                                                                                                                                                                                                                                                                                                                                                                                                                                                                                                                                                                                                                                                                                                                                                                                                                                                                                                                                                                 | 8,399<br>3,774<br>2,793<br>2,079<br>1,358                                                                         | 11.8%<br>8.7%<br>6.5%<br>4.2%<br>1.8%<br>0.4%                                                                             | 4,127<br>2,973<br>2,090<br>1,428                                                                         | 1                      |
| 25 - 34<br>35 - 44<br>45 - 54<br>55 - 64<br>65 - 74<br>75 - 84<br>85+                                                                                                          | 3,039<br>2,751<br>1,799<br>659<br>314<br>130                                                                       | 12.9%<br>11.7%<br>7.6%<br>2.8%<br>1.3%<br>0.6%                                    | 7,573 3,373 2,720 2,058 1,298 417 90 Cer                                      | 24.5%<br>10.9%<br>8.8%<br>6.6%<br>4.2%<br>1.3%<br>0.3%                                                                                                                                                                                                                                                                                                                                                                                                                                                                                                                                                                                                                                                                                                                                                                                                                                                                                                                                                                                                                                                                                                                                                                                                                                                                                                                                                                                                                                                                                                                                                                                                                                                                                                                                                                                                                                                                                                                                                                                                                                                                                                                                                                                                                                                                                                                                                                                                                                                                                                                                                                                                                                                                                                                                                                                 | 8,399<br>3,774<br>2,793<br>2,079<br>1,358<br>582<br>124                                                           | 11.8%<br>8.7%<br>6.5%<br>4.2%<br>1.8%<br>0.4%                                                                             | 4,127<br>2,973<br>2,090<br>1,428<br>691<br>182                                                           | 1                      |
| 25 - 34<br>35 - 44<br>45 - 54<br>55 - 64<br>65 - 74<br>75 - 84<br>85+                                                                                                          | 3,039<br>2,751<br>1,799<br>659<br>314<br>130<br><b>Ce</b> l                                                        | 12.9%<br>11.7%<br>7.6%<br>2.8%<br>1.3%<br>0.6%<br>nsus 2010<br>Percent            | 7,573 3,373 2,720 2,058 1,298 417 90 Cer Number                               | 24.5%<br>10.9%<br>8.8%<br>6.6%<br>4.2%<br>1.3%<br>0.3%<br>esus 2020<br>Percent                                                                                                                                                                                                                                                                                                                                                                                                                                                                                                                                                                                                                                                                                                                                                                                                                                                                                                                                                                                                                                                                                                                                                                                                                                                                                                                                                                                                                                                                                                                                                                                                                                                                                                                                                                                                                                                                                                                                                                                                                                                                                                                                                                                                                                                                                                                                                                                                                                                                                                                                                                                                                                                                                                                                                         | 8,399<br>3,774<br>2,793<br>2,079<br>1,358<br>582<br>124<br>Number                                                 | 11.8%<br>8.7%<br>6.5%<br>4.2%<br>1.8%<br>0.4%<br><b>2024</b><br>Percent                                                   | 4,127<br>2,973<br>2,090<br>1,428<br>691<br>182                                                           | 1<br>P€                |
| 25 - 34<br>35 - 44<br>45 - 54<br>55 - 64<br>65 - 74<br>75 - 84<br>85+<br>Race and Ethnicity<br>White Alone                                                                     | 3,039<br>2,751<br>1,799<br>659<br>314<br>130<br><b>Ce</b><br>Number<br>8,670                                       | 12.9%<br>11.7%<br>7.6%<br>2.8%<br>1.3%<br>0.6%<br>nsus 2010<br>Percent<br>36.8%   | 7,573 3,373 2,720 2,058 1,298 417 90 Cer Number 11,625                        | 24.5%<br>10.9%<br>8.8%<br>6.6%<br>4.2%<br>1.3%<br>0.3%<br>esus 2020<br>Percent<br>37.5%                                                                                                                                                                                                                                                                                                                                                                                                                                                                                                                                                                                                                                                                                                                                                                                                                                                                                                                                                                                                                                                                                                                                                                                                                                                                                                                                                                                                                                                                                                                                                                                                                                                                                                                                                                                                                                                                                                                                                                                                                                                                                                                                                                                                                                                                                                                                                                                                                                                                                                                                                                                                                                                                                                                                                | 8,399<br>3,774<br>2,793<br>2,079<br>1,358<br>582<br>124<br>Number<br>11,345                                       | 11.8%<br>8.7%<br>6.5%<br>4.2%<br>1.8%<br>0.4%<br><b>2024</b><br>Percent<br>35.4%                                          | 4,127<br>2,973<br>2,090<br>1,428<br>691<br>182<br>Number<br>11,047                                       | 1<br>₽€<br>3           |
| 25 - 34<br>35 - 44<br>45 - 54<br>55 - 64<br>65 - 74<br>75 - 84<br>85+<br>Race and Ethnicity<br>White Alone<br>Black Alone                                                      | 3,039<br>2,751<br>1,799<br>659<br>314<br>130<br><b>Ce</b><br>Number<br>8,670<br>12,204                             | 12.9% 11.7% 7.6% 2.8% 1.3% 0.6% nsus 2010 Percent 36.8% 51.8%                     | 7,573 3,373 2,720 2,058 1,298 417 90 Cer Number 11,625 14,395                 | 24.5%<br>10.9%<br>8.8%<br>6.6%<br>4.2%<br>1.3%<br>0.3%<br>sus 2020<br>Percent<br>37.5%<br>46.5%                                                                                                                                                                                                                                                                                                                                                                                                                                                                                                                                                                                                                                                                                                                                                                                                                                                                                                                                                                                                                                                                                                                                                                                                                                                                                                                                                                                                                                                                                                                                                                                                                                                                                                                                                                                                                                                                                                                                                                                                                                                                                                                                                                                                                                                                                                                                                                                                                                                                                                                                                                                                                                                                                                                                        | 8,399<br>3,774<br>2,793<br>2,079<br>1,358<br>582<br>124<br>Number<br>11,345<br>15,255                             | 11.8%<br>8.7%<br>6.5%<br>4.2%<br>1.8%<br>0.4%<br><b>2024</b><br>Percent<br>35.4%<br>47.6%                                 | 4,127<br>2,973<br>2,090<br>1,428<br>691<br>182<br>Number<br>11,047<br>15,970                             | Pe 3                   |
| 25 - 34<br>35 - 44<br>45 - 54<br>55 - 64<br>65 - 74<br>75 - 84<br>85+<br>Race and Ethnicity<br>White Alone<br>Black Alone<br>American Indian Alone                             | 3,039<br>2,751<br>1,799<br>659<br>314<br>130<br><b>Ce</b><br>Number<br>8,670<br>12,204<br>56                       | 12.9% 11.7% 7.6% 2.8% 1.3% 0.6% nsus 2010 Percent 36.8% 51.8% 0.2%                | 7,573 3,373 2,720 2,058 1,298 417 90 Cer Number 11,625 14,395 75              | 24.5%<br>10.9%<br>8.8%<br>6.6%<br>4.2%<br>1.3%<br>0.3%<br>ssus 2020<br>Percent<br>37.5%<br>46.5%<br>0.2%                                                                                                                                                                                                                                                                                                                                                                                                                                                                                                                                                                                                                                                                                                                                                                                                                                                                                                                                                                                                                                                                                                                                                                                                                                                                                                                                                                                                                                                                                                                                                                                                                                                                                                                                                                                                                                                                                                                                                                                                                                                                                                                                                                                                                                                                                                                                                                                                                                                                                                                                                                                                                                                                                                                               | 8,399<br>3,774<br>2,793<br>2,079<br>1,358<br>582<br>124<br>Number<br>11,345<br>15,255<br>78                       | 11.8%<br>8.7%<br>6.5%<br>4.2%<br>1.8%<br>0.4%<br><b>2024</b><br>Percent<br>35.4%<br>47.6%<br>0.2%                         | 4,127<br>2,973<br>2,090<br>1,428<br>691<br>182<br>Number<br>11,047<br>15,970<br>81                       | Pe 3                   |
| 25 - 34<br>35 - 44<br>45 - 54<br>55 - 64<br>65 - 74<br>75 - 84<br>85+<br>Race and Ethnicity<br>White Alone<br>Black Alone<br>American Indian Alone<br>Asian Alone              | 3,039 2,751 1,799 659 314 130 Cei Number 8,670 12,204 56 1,636                                                     | 12.9% 11.7% 7.6% 2.8% 1.3% 0.6% nsus 2010 Percent 36.8% 51.8% 0.2% 6.9%           | 7,573 3,373 2,720 2,058 1,298 417 90 Cer Number 11,625 14,395 75 2,152        | 24.5%<br>10.9%<br>8.8%<br>6.6%<br>4.2%<br>1.3%<br>0.3%<br>esus 2020<br>Percent<br>37.5%<br>46.5%<br>0.2%<br>6.9%                                                                                                                                                                                                                                                                                                                                                                                                                                                                                                                                                                                                                                                                                                                                                                                                                                                                                                                                                                                                                                                                                                                                                                                                                                                                                                                                                                                                                                                                                                                                                                                                                                                                                                                                                                                                                                                                                                                                                                                                                                                                                                                                                                                                                                                                                                                                                                                                                                                                                                                                                                                                                                                                                                                       | 8,399<br>3,774<br>2,793<br>2,079<br>1,358<br>582<br>124<br>Number<br>11,345<br>15,255<br>78<br>2,392              | 11.8%<br>8.7%<br>6.5%<br>4.2%<br>1.8%<br>0.4%<br><b>2024</b><br>Percent<br>35.4%<br>47.6%<br>0.2%<br>7.5%                 | 4,127<br>2,973<br>2,090<br>1,428<br>691<br>182<br>Number<br>11,047<br>15,970<br>81<br>2,678              | 2<br>1<br>Pe<br>3<br>4 |
| 25 - 34 35 - 44 45 - 54 55 - 64 65 - 74 75 - 84 85+  Race and Ethnicity White Alone Black Alone American Indian Alone Asian Alone Pacific Islander Alone                       | 3,039 2,751 1,799 659 314 130 Cei Number 8,670 12,204 56 1,636 12                                                  | 12.9% 11.7% 7.6% 2.8% 1.3% 0.6% nsus 2010 Percent 36.8% 51.8% 0.2% 6.9% 0.1%      | 7,573 3,373 2,720 2,058 1,298 417 90 Cer Number 11,625 14,395 75 2,152 29     | 24.5%<br>10.9%<br>8.8%<br>6.6%<br>4.2%<br>1.3%<br>0.3%<br>1.3%<br>1.3%<br>1.3%<br>0.3%<br>1.3%<br>1.3%<br>1.3%<br>1.3%<br>1.3%<br>1.3%<br>1.3%<br>1.3%<br>1.3%<br>1.3%<br>1.3%<br>1.3%<br>1.3%<br>1.3%<br>1.3%<br>1.3%<br>1.3%<br>1.3%<br>1.3%<br>1.3%<br>1.3%<br>1.3%<br>1.3%<br>1.3%<br>1.3%<br>1.3%<br>1.3%<br>1.3%<br>1.3%<br>1.3%<br>1.3%<br>1.3%<br>1.3%<br>1.3%<br>1.3%<br>1.3%<br>1.3%<br>1.3%<br>1.3%<br>1.3%<br>1.3%<br>1.3%<br>1.3%<br>1.3%<br>1.3%<br>1.3%<br>1.3%<br>1.3%<br>1.3%<br>1.3%<br>1.3%<br>1.3%<br>1.3%<br>1.3%<br>1.3%<br>1.3%<br>1.3%<br>1.3%<br>1.3%<br>1.3%<br>1.3%<br>1.3%<br>1.3%<br>1.3%<br>1.3%<br>1.3%<br>1.3%<br>1.3%<br>1.3%<br>1.3%<br>1.3%<br>1.3%<br>1.3%<br>1.3%<br>1.3%<br>1.3%<br>1.3%<br>1.3%<br>1.3%<br>1.3%<br>1.3%<br>1.3%<br>1.3%<br>1.3%<br>1.3%<br>1.3%<br>1.3%<br>1.3%<br>1.3%<br>1.3%<br>1.3%<br>1.3%<br>1.3%<br>1.3%<br>1.3%<br>1.3%<br>1.3%<br>1.3%<br>1.3%<br>1.3%<br>1.3%<br>1.3%<br>1.3%<br>1.3%<br>1.3%<br>1.3%<br>1.3%<br>1.3%<br>1.3%<br>1.3%<br>1.3%<br>1.3%<br>1.3%<br>1.3%<br>1.3%<br>1.3%<br>1.3%<br>1.3%<br>1.3%<br>1.3%<br>1.3%<br>1.3%<br>1.3%<br>1.3%<br>1.3%<br>1.3%<br>1.3%<br>1.3%<br>1.3%<br>1.3%<br>1.3%<br>1.3%<br>1.3%<br>1.3%<br>1.3%<br>1.3%<br>1.3%<br>1.3%<br>1.3%<br>1.3%<br>1.3%<br>1.3%<br>1.3%<br>1.3%<br>1.3%<br>1.3%<br>1.3%<br>1.3%<br>1.3%<br>1.3%<br>1.3%<br>1.3%<br>1.3%<br>1.3%<br>1.3%<br>1.3%<br>1.3%<br>1.3%<br>1.3%<br>1.3%<br>1.3%<br>1.3%<br>1.3%<br>1.3%<br>1.3%<br>1.3%<br>1.3%<br>1.3%<br>1.3%<br>1.3%<br>1.3%<br>1.3%<br>1.3%<br>1.3%<br>1.3%<br>1.3%<br>1.3%<br>1.3%<br>1.3%<br>1.3%<br>1.3%<br>1.3%<br>1.3%<br>1.3%<br>1.3%<br>1.3%<br>1.3%<br>1.3%<br>1.3%<br>1.3%<br>1.3%<br>1.3%<br>1.3%<br>1.3%<br>1.3%<br>1.3%<br>1.3%<br>1.3%<br>1.3%<br>1.3%<br>1.3%<br>1.3%<br>1.3%<br>1.3%<br>1.3%<br>1.3%<br>1.3%<br>1.3%<br>1.3%<br>1.3%<br>1.3%<br>1.3%<br>1.3%<br>1.3%<br>1.3%<br>1.3%<br>1.3%<br>1.3%<br>1.3%<br>1.3%<br>1.3%<br>1.3%<br>1.3%<br>1.3%<br>1.3%<br>1.3%<br>1.3%<br>1.3%<br>1.3%<br>1.3%<br>1.3%<br>1.3%<br>1.3%<br>1.3%<br>1.3%<br>1.3%<br>1.3%<br>1.3%<br>1.3%<br>1.3%<br>1.3%<br>1.3%<br>1.3%<br>1.3%<br>1.3%<br>1.3%<br>1.3%<br>1.3%<br>1.3%<br>1.3%<br>1.3%<br>1.3%<br>1.3%<br>1.3%<br>1.3%<br>1.3%<br>1.3%<br>1.3%<br>1.3%<br>1.3%<br>1.3%<br>1.3%<br>1.3%<br>1.3%<br>1.3%<br>1.3%<br>1.3%<br>1.3%<br>1.3%<br>1.3%<br>1.3%<br>1.3%<br>1.3%<br>1.3%<br>1.3%<br>1.3%<br>1.3%<br>1.3%<br>1.3%<br>1.3%<br>1.3%<br>1.3%<br>1.3%<br>1.3%<br>1.3%<br>1.3%<br>1.3%<br>1.3%<br>1.3%<br>1.3%<br>1.3%<br>1.3%<br>1.3%<br>1.3%<br>1.3%<br>1.3%<br>1.3%<br>1.3%<br>1.3%<br>1.3%<br>1.3%<br>1.3%<br>1.3%<br>1.3%<br>1.3%<br>1.3%<br>1.3%<br>1.3%<br>1.3%<br>1.3%<br>1.3%<br>1.3%<br>1.3%<br>1.3%<br>1.3%<br>1.3%<br>1.3%<br>1.3%<br>1.3%<br>1.3%<br>1.3%<br>1.3%<br>1.3%<br>1.3%<br>1.3%<br>1.3%<br>1.3%<br>1.3%<br>1.3%<br>1.3% | 8,399<br>3,774<br>2,793<br>2,079<br>1,358<br>582<br>124<br>Number<br>11,345<br>15,255<br>78<br>2,392<br>28        | 11.8%<br>8.7%<br>6.5%<br>4.2%<br>1.8%<br>0.4%<br><b>2024</b><br>Percent<br>35.4%<br>47.6%<br>0.2%<br>7.5%<br>0.1%         | 4,127<br>2,973<br>2,090<br>1,428<br>691<br>182<br>Number<br>11,047<br>15,970<br>81<br>2,678<br>28        | 1<br>Pe<br>3<br>4      |
| 25 - 34 35 - 44 45 - 54 55 - 64 65 - 74 75 - 84 85+  Race and Ethnicity White Alone Black Alone American Indian Alone Asian Alone Pacific Islander Alone Some Other Race Alone | 3,039<br>2,751<br>1,799<br>659<br>314<br>130<br><b>Ce</b><br>Number<br>8,670<br>12,204<br>56<br>1,636<br>12<br>315 | 12.9% 11.7% 7.6% 2.8% 1.3% 0.6% nsus 2010 Percent 36.8% 51.8% 0.2% 6.9% 0.1% 1.3% | 7,573 3,373 2,720 2,058 1,298 417 90 Cer Number 11,625 14,395 75 2,152 29 820 | 24.5%<br>10.9%<br>8.8%<br>6.6%<br>4.2%<br>1.3%<br>0.3%<br>esus 2020<br>Percent<br>37.5%<br>46.5%<br>0.2%<br>6.9%<br>0.1%<br>2.6%                                                                                                                                                                                                                                                                                                                                                                                                                                                                                                                                                                                                                                                                                                                                                                                                                                                                                                                                                                                                                                                                                                                                                                                                                                                                                                                                                                                                                                                                                                                                                                                                                                                                                                                                                                                                                                                                                                                                                                                                                                                                                                                                                                                                                                                                                                                                                                                                                                                                                                                                                                                                                                                                                                       | 8,399<br>3,774<br>2,793<br>2,079<br>1,358<br>582<br>124<br>Number<br>11,345<br>15,255<br>78<br>2,392<br>28<br>881 | 11.8%<br>8.7%<br>6.5%<br>4.2%<br>1.8%<br>0.4%<br><b>2024</b><br>Percent<br>35.4%<br>47.6%<br>0.2%<br>7.5%<br>0.1%<br>2.7% | 4,127<br>2,973<br>2,090<br>1,428<br>691<br>182<br>Number<br>11,047<br>15,970<br>81<br>2,678<br>28<br>954 | 1<br>Pe<br>3<br>4      |
| 25 - 34 35 - 44 45 - 54 55 - 64 65 - 74 75 - 84 85+  Race and Ethnicity White Alone Black Alone American Indian Alone Asian Alone Pacific Islander Alone                       | 3,039 2,751 1,799 659 314 130 Cei Number 8,670 12,204 56 1,636 12                                                  | 12.9% 11.7% 7.6% 2.8% 1.3% 0.6% nsus 2010 Percent 36.8% 51.8% 0.2% 6.9% 0.1%      | 7,573 3,373 2,720 2,058 1,298 417 90 Cer Number 11,625 14,395 75 2,152 29     | 24.5%<br>10.9%<br>8.8%<br>6.6%<br>4.2%<br>1.3%<br>0.3%<br>1.3%<br>1.3%<br>1.3%<br>0.3%<br>1.3%<br>1.3%<br>1.3%<br>1.3%<br>1.3%<br>1.3%<br>1.3%<br>1.3%<br>1.3%<br>1.3%<br>1.3%<br>1.3%<br>1.3%<br>1.3%<br>1.3%<br>1.3%<br>1.3%<br>1.3%<br>1.3%<br>1.3%<br>1.3%<br>1.3%<br>1.3%<br>1.3%<br>1.3%<br>1.3%<br>1.3%<br>1.3%<br>1.3%<br>1.3%<br>1.3%<br>1.3%<br>1.3%<br>1.3%<br>1.3%<br>1.3%<br>1.3%<br>1.3%<br>1.3%<br>1.3%<br>1.3%<br>1.3%<br>1.3%<br>1.3%<br>1.3%<br>1.3%<br>1.3%<br>1.3%<br>1.3%<br>1.3%<br>1.3%<br>1.3%<br>1.3%<br>1.3%<br>1.3%<br>1.3%<br>1.3%<br>1.3%<br>1.3%<br>1.3%<br>1.3%<br>1.3%<br>1.3%<br>1.3%<br>1.3%<br>1.3%<br>1.3%<br>1.3%<br>1.3%<br>1.3%<br>1.3%<br>1.3%<br>1.3%<br>1.3%<br>1.3%<br>1.3%<br>1.3%<br>1.3%<br>1.3%<br>1.3%<br>1.3%<br>1.3%<br>1.3%<br>1.3%<br>1.3%<br>1.3%<br>1.3%<br>1.3%<br>1.3%<br>1.3%<br>1.3%<br>1.3%<br>1.3%<br>1.3%<br>1.3%<br>1.3%<br>1.3%<br>1.3%<br>1.3%<br>1.3%<br>1.3%<br>1.3%<br>1.3%<br>1.3%<br>1.3%<br>1.3%<br>1.3%<br>1.3%<br>1.3%<br>1.3%<br>1.3%<br>1.3%<br>1.3%<br>1.3%<br>1.3%<br>1.3%<br>1.3%<br>1.3%<br>1.3%<br>1.3%<br>1.3%<br>1.3%<br>1.3%<br>1.3%<br>1.3%<br>1.3%<br>1.3%<br>1.3%<br>1.3%<br>1.3%<br>1.3%<br>1.3%<br>1.3%<br>1.3%<br>1.3%<br>1.3%<br>1.3%<br>1.3%<br>1.3%<br>1.3%<br>1.3%<br>1.3%<br>1.3%<br>1.3%<br>1.3%<br>1.3%<br>1.3%<br>1.3%<br>1.3%<br>1.3%<br>1.3%<br>1.3%<br>1.3%<br>1.3%<br>1.3%<br>1.3%<br>1.3%<br>1.3%<br>1.3%<br>1.3%<br>1.3%<br>1.3%<br>1.3%<br>1.3%<br>1.3%<br>1.3%<br>1.3%<br>1.3%<br>1.3%<br>1.3%<br>1.3%<br>1.3%<br>1.3%<br>1.3%<br>1.3%<br>1.3%<br>1.3%<br>1.3%<br>1.3%<br>1.3%<br>1.3%<br>1.3%<br>1.3%<br>1.3%<br>1.3%<br>1.3%<br>1.3%<br>1.3%<br>1.3%<br>1.3%<br>1.3%<br>1.3%<br>1.3%<br>1.3%<br>1.3%<br>1.3%<br>1.3%<br>1.3%<br>1.3%<br>1.3%<br>1.3%<br>1.3%<br>1.3%<br>1.3%<br>1.3%<br>1.3%<br>1.3%<br>1.3%<br>1.3%<br>1.3%<br>1.3%<br>1.3%<br>1.3%<br>1.3%<br>1.3%<br>1.3%<br>1.3%<br>1.3%<br>1.3%<br>1.3%<br>1.3%<br>1.3%<br>1.3%<br>1.3%<br>1.3%<br>1.3%<br>1.3%<br>1.3%<br>1.3%<br>1.3%<br>1.3%<br>1.3%<br>1.3%<br>1.3%<br>1.3%<br>1.3%<br>1.3%<br>1.3%<br>1.3%<br>1.3%<br>1.3%<br>1.3%<br>1.3%<br>1.3%<br>1.3%<br>1.3%<br>1.3%<br>1.3%<br>1.3%<br>1.3%<br>1.3%<br>1.3%<br>1.3%<br>1.3%<br>1.3%<br>1.3%<br>1.3%<br>1.3%<br>1.3%<br>1.3%<br>1.3%<br>1.3%<br>1.3%<br>1.3%<br>1.3%<br>1.3%<br>1.3%<br>1.3%<br>1.3%<br>1.3%<br>1.3%<br>1.3%<br>1.3%<br>1.3%<br>1.3%<br>1.3%<br>1.3%<br>1.3%<br>1.3%<br>1.3%<br>1.3%<br>1.3%<br>1.3%<br>1.3%<br>1.3%<br>1.3%<br>1.3%<br>1.3%<br>1.3%<br>1.3%<br>1.3%<br>1.3%<br>1.3%<br>1.3%<br>1.3%<br>1.3%<br>1.3%<br>1.3%<br>1.3%<br>1.3%<br>1.3%<br>1.3%<br>1.3%<br>1.3%<br>1.3%<br>1.3%<br>1.3%<br>1.3%<br>1.3%<br>1.3%<br>1.3%<br>1.3%<br>1.3%<br>1.3%<br>1.3%<br>1.3%<br>1.3%<br>1.3%<br>1.3%<br>1.3%<br>1.3%<br>1.3%<br>1.3%<br>1.3%<br>1.3%<br>1.3%<br>1.3%<br>1.3%<br>1.3%<br>1.3% | 8,399<br>3,774<br>2,793<br>2,079<br>1,358<br>582<br>124<br>Number<br>11,345<br>15,255<br>78<br>2,392<br>28        | 11.8%<br>8.7%<br>6.5%<br>4.2%<br>1.8%<br>0.4%<br><b>2024</b><br>Percent<br>35.4%<br>47.6%<br>0.2%<br>7.5%<br>0.1%         | 4,127<br>2,973<br>2,090<br>1,428<br>691<br>182<br>Number<br>11,047<br>15,970<br>81<br>2,678<br>28        | Pε<br>3                |