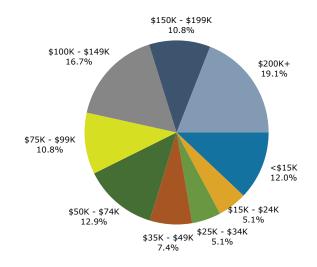

218 Peachtree Street 4 218 Peachtree Street Ring: 1 mile radius Prepared by Esri

Latitude: 33.75992 Longitude: -84.38806

| Summary                                                                                                                                                                        |                                                                                                                    | Census 20                                                                         | 10                                                                            | Census 202                                                                                                                                                                                                                                                                                                                                                                                                                                                                                                                                                                                                                                                                                                                                                                                                                                                                                                                                                                                                                                                                                                                                                                                                                                                                                                                                                                                                                                                                                                                                                                                                                                                                                                                                                                                                                                                                                                                                                                                                                                                                                                                                                                                                                                                                                                                                                                                                                                                                                                                                                                                                                                                                                                                                                                                                                             | 0                                                                                                                 | 2024                                                                                                                      |                                                                                                          |                        |
|--------------------------------------------------------------------------------------------------------------------------------------------------------------------------------|--------------------------------------------------------------------------------------------------------------------|-----------------------------------------------------------------------------------|-------------------------------------------------------------------------------|----------------------------------------------------------------------------------------------------------------------------------------------------------------------------------------------------------------------------------------------------------------------------------------------------------------------------------------------------------------------------------------------------------------------------------------------------------------------------------------------------------------------------------------------------------------------------------------------------------------------------------------------------------------------------------------------------------------------------------------------------------------------------------------------------------------------------------------------------------------------------------------------------------------------------------------------------------------------------------------------------------------------------------------------------------------------------------------------------------------------------------------------------------------------------------------------------------------------------------------------------------------------------------------------------------------------------------------------------------------------------------------------------------------------------------------------------------------------------------------------------------------------------------------------------------------------------------------------------------------------------------------------------------------------------------------------------------------------------------------------------------------------------------------------------------------------------------------------------------------------------------------------------------------------------------------------------------------------------------------------------------------------------------------------------------------------------------------------------------------------------------------------------------------------------------------------------------------------------------------------------------------------------------------------------------------------------------------------------------------------------------------------------------------------------------------------------------------------------------------------------------------------------------------------------------------------------------------------------------------------------------------------------------------------------------------------------------------------------------------------------------------------------------------------------------------------------------------|-------------------------------------------------------------------------------------------------------------------|---------------------------------------------------------------------------------------------------------------------------|----------------------------------------------------------------------------------------------------------|------------------------|
| Population                                                                                                                                                                     |                                                                                                                    | 23,5                                                                              |                                                                               | 30,96                                                                                                                                                                                                                                                                                                                                                                                                                                                                                                                                                                                                                                                                                                                                                                                                                                                                                                                                                                                                                                                                                                                                                                                                                                                                                                                                                                                                                                                                                                                                                                                                                                                                                                                                                                                                                                                                                                                                                                                                                                                                                                                                                                                                                                                                                                                                                                                                                                                                                                                                                                                                                                                                                                                                                                                                                                  | 8                                                                                                                 | 32,037                                                                                                                    |                                                                                                          | 32                     |
| Households                                                                                                                                                                     |                                                                                                                    | 9,1                                                                               | .57                                                                           | 12,19                                                                                                                                                                                                                                                                                                                                                                                                                                                                                                                                                                                                                                                                                                                                                                                                                                                                                                                                                                                                                                                                                                                                                                                                                                                                                                                                                                                                                                                                                                                                                                                                                                                                                                                                                                                                                                                                                                                                                                                                                                                                                                                                                                                                                                                                                                                                                                                                                                                                                                                                                                                                                                                                                                                                                                                                                                  | 7                                                                                                                 | 13,407                                                                                                                    |                                                                                                          | 14                     |
| Families                                                                                                                                                                       |                                                                                                                    | 1,9                                                                               | 53                                                                            | 2,76                                                                                                                                                                                                                                                                                                                                                                                                                                                                                                                                                                                                                                                                                                                                                                                                                                                                                                                                                                                                                                                                                                                                                                                                                                                                                                                                                                                                                                                                                                                                                                                                                                                                                                                                                                                                                                                                                                                                                                                                                                                                                                                                                                                                                                                                                                                                                                                                                                                                                                                                                                                                                                                                                                                                                                                                                                   | 2                                                                                                                 | 2,915                                                                                                                     |                                                                                                          | :                      |
| Average Household Size                                                                                                                                                         |                                                                                                                    | 1.                                                                                | 55                                                                            | 1.5                                                                                                                                                                                                                                                                                                                                                                                                                                                                                                                                                                                                                                                                                                                                                                                                                                                                                                                                                                                                                                                                                                                                                                                                                                                                                                                                                                                                                                                                                                                                                                                                                                                                                                                                                                                                                                                                                                                                                                                                                                                                                                                                                                                                                                                                                                                                                                                                                                                                                                                                                                                                                                                                                                                                                                                                                                    | 7                                                                                                                 | 1.55                                                                                                                      |                                                                                                          |                        |
| Owner Occupied Housing Units                                                                                                                                                   |                                                                                                                    | 2,5                                                                               | 57                                                                            | 3,04                                                                                                                                                                                                                                                                                                                                                                                                                                                                                                                                                                                                                                                                                                                                                                                                                                                                                                                                                                                                                                                                                                                                                                                                                                                                                                                                                                                                                                                                                                                                                                                                                                                                                                                                                                                                                                                                                                                                                                                                                                                                                                                                                                                                                                                                                                                                                                                                                                                                                                                                                                                                                                                                                                                                                                                                                                   | 3                                                                                                                 | 3,455                                                                                                                     |                                                                                                          | :                      |
| Renter Occupied Housing Units                                                                                                                                                  |                                                                                                                    | 6,6                                                                               | 01                                                                            | 9,15                                                                                                                                                                                                                                                                                                                                                                                                                                                                                                                                                                                                                                                                                                                                                                                                                                                                                                                                                                                                                                                                                                                                                                                                                                                                                                                                                                                                                                                                                                                                                                                                                                                                                                                                                                                                                                                                                                                                                                                                                                                                                                                                                                                                                                                                                                                                                                                                                                                                                                                                                                                                                                                                                                                                                                                                                                   | 4                                                                                                                 | 9,952                                                                                                                     |                                                                                                          | 1                      |
| Median Age                                                                                                                                                                     |                                                                                                                    | 2                                                                                 | 7.9                                                                           | 27.                                                                                                                                                                                                                                                                                                                                                                                                                                                                                                                                                                                                                                                                                                                                                                                                                                                                                                                                                                                                                                                                                                                                                                                                                                                                                                                                                                                                                                                                                                                                                                                                                                                                                                                                                                                                                                                                                                                                                                                                                                                                                                                                                                                                                                                                                                                                                                                                                                                                                                                                                                                                                                                                                                                                                                                                                                    | 4                                                                                                                 | 28.3                                                                                                                      |                                                                                                          |                        |
| Trends: 2024-2029 Annual Rat                                                                                                                                                   | :e                                                                                                                 |                                                                                   | Area                                                                          |                                                                                                                                                                                                                                                                                                                                                                                                                                                                                                                                                                                                                                                                                                                                                                                                                                                                                                                                                                                                                                                                                                                                                                                                                                                                                                                                                                                                                                                                                                                                                                                                                                                                                                                                                                                                                                                                                                                                                                                                                                                                                                                                                                                                                                                                                                                                                                                                                                                                                                                                                                                                                                                                                                                                                                                                                                        |                                                                                                                   | State                                                                                                                     |                                                                                                          | Nat                    |
| Population                                                                                                                                                                     |                                                                                                                    |                                                                                   | 0.57%                                                                         |                                                                                                                                                                                                                                                                                                                                                                                                                                                                                                                                                                                                                                                                                                                                                                                                                                                                                                                                                                                                                                                                                                                                                                                                                                                                                                                                                                                                                                                                                                                                                                                                                                                                                                                                                                                                                                                                                                                                                                                                                                                                                                                                                                                                                                                                                                                                                                                                                                                                                                                                                                                                                                                                                                                                                                                                                                        |                                                                                                                   | 0.61%                                                                                                                     |                                                                                                          | C                      |
| Households                                                                                                                                                                     |                                                                                                                    |                                                                                   | 1.31%                                                                         |                                                                                                                                                                                                                                                                                                                                                                                                                                                                                                                                                                                                                                                                                                                                                                                                                                                                                                                                                                                                                                                                                                                                                                                                                                                                                                                                                                                                                                                                                                                                                                                                                                                                                                                                                                                                                                                                                                                                                                                                                                                                                                                                                                                                                                                                                                                                                                                                                                                                                                                                                                                                                                                                                                                                                                                                                                        |                                                                                                                   | 0.86%                                                                                                                     |                                                                                                          | C                      |
| Families                                                                                                                                                                       |                                                                                                                    |                                                                                   | 1.11%                                                                         |                                                                                                                                                                                                                                                                                                                                                                                                                                                                                                                                                                                                                                                                                                                                                                                                                                                                                                                                                                                                                                                                                                                                                                                                                                                                                                                                                                                                                                                                                                                                                                                                                                                                                                                                                                                                                                                                                                                                                                                                                                                                                                                                                                                                                                                                                                                                                                                                                                                                                                                                                                                                                                                                                                                                                                                                                                        |                                                                                                                   | 0.75%                                                                                                                     |                                                                                                          | C                      |
| Owner HHs                                                                                                                                                                      |                                                                                                                    |                                                                                   | 1.32%                                                                         |                                                                                                                                                                                                                                                                                                                                                                                                                                                                                                                                                                                                                                                                                                                                                                                                                                                                                                                                                                                                                                                                                                                                                                                                                                                                                                                                                                                                                                                                                                                                                                                                                                                                                                                                                                                                                                                                                                                                                                                                                                                                                                                                                                                                                                                                                                                                                                                                                                                                                                                                                                                                                                                                                                                                                                                                                                        |                                                                                                                   | 1.32%                                                                                                                     |                                                                                                          | C                      |
| Median Household Income                                                                                                                                                        |                                                                                                                    |                                                                                   | 4.17%                                                                         |                                                                                                                                                                                                                                                                                                                                                                                                                                                                                                                                                                                                                                                                                                                                                                                                                                                                                                                                                                                                                                                                                                                                                                                                                                                                                                                                                                                                                                                                                                                                                                                                                                                                                                                                                                                                                                                                                                                                                                                                                                                                                                                                                                                                                                                                                                                                                                                                                                                                                                                                                                                                                                                                                                                                                                                                                                        |                                                                                                                   | 3.20%                                                                                                                     |                                                                                                          | 2                      |
|                                                                                                                                                                                |                                                                                                                    |                                                                                   |                                                                               |                                                                                                                                                                                                                                                                                                                                                                                                                                                                                                                                                                                                                                                                                                                                                                                                                                                                                                                                                                                                                                                                                                                                                                                                                                                                                                                                                                                                                                                                                                                                                                                                                                                                                                                                                                                                                                                                                                                                                                                                                                                                                                                                                                                                                                                                                                                                                                                                                                                                                                                                                                                                                                                                                                                                                                                                                                        |                                                                                                                   | 2024                                                                                                                      |                                                                                                          |                        |
| Households by Income                                                                                                                                                           |                                                                                                                    |                                                                                   |                                                                               | Nur                                                                                                                                                                                                                                                                                                                                                                                                                                                                                                                                                                                                                                                                                                                                                                                                                                                                                                                                                                                                                                                                                                                                                                                                                                                                                                                                                                                                                                                                                                                                                                                                                                                                                                                                                                                                                                                                                                                                                                                                                                                                                                                                                                                                                                                                                                                                                                                                                                                                                                                                                                                                                                                                                                                                                                                                                                    | nber                                                                                                              | Percent                                                                                                                   | Number                                                                                                   | Pe                     |
| <\$15,000                                                                                                                                                                      |                                                                                                                    |                                                                                   |                                                                               | 2                                                                                                                                                                                                                                                                                                                                                                                                                                                                                                                                                                                                                                                                                                                                                                                                                                                                                                                                                                                                                                                                                                                                                                                                                                                                                                                                                                                                                                                                                                                                                                                                                                                                                                                                                                                                                                                                                                                                                                                                                                                                                                                                                                                                                                                                                                                                                                                                                                                                                                                                                                                                                                                                                                                                                                                                                                      |                                                                                                                   | 16.3%                                                                                                                     | 1,921                                                                                                    | 1                      |
| \$15,000 - \$24,999                                                                                                                                                            |                                                                                                                    |                                                                                   |                                                                               |                                                                                                                                                                                                                                                                                                                                                                                                                                                                                                                                                                                                                                                                                                                                                                                                                                                                                                                                                                                                                                                                                                                                                                                                                                                                                                                                                                                                                                                                                                                                                                                                                                                                                                                                                                                                                                                                                                                                                                                                                                                                                                                                                                                                                                                                                                                                                                                                                                                                                                                                                                                                                                                                                                                                                                                                                                        | 698                                                                                                               | 5.2%                                                                                                                      | 547                                                                                                      |                        |
| \$25,000 - \$34,999                                                                                                                                                            |                                                                                                                    |                                                                                   |                                                                               |                                                                                                                                                                                                                                                                                                                                                                                                                                                                                                                                                                                                                                                                                                                                                                                                                                                                                                                                                                                                                                                                                                                                                                                                                                                                                                                                                                                                                                                                                                                                                                                                                                                                                                                                                                                                                                                                                                                                                                                                                                                                                                                                                                                                                                                                                                                                                                                                                                                                                                                                                                                                                                                                                                                                                                                                                                        | 667                                                                                                               | 5.0%                                                                                                                      | 561                                                                                                      |                        |
| \$35,000 - \$49,999                                                                                                                                                            |                                                                                                                    |                                                                                   |                                                                               | 1                                                                                                                                                                                                                                                                                                                                                                                                                                                                                                                                                                                                                                                                                                                                                                                                                                                                                                                                                                                                                                                                                                                                                                                                                                                                                                                                                                                                                                                                                                                                                                                                                                                                                                                                                                                                                                                                                                                                                                                                                                                                                                                                                                                                                                                                                                                                                                                                                                                                                                                                                                                                                                                                                                                                                                                                                                      | ,127                                                                                                              | 8.4%                                                                                                                      | 892                                                                                                      |                        |
| \$50,000 - \$74,999                                                                                                                                                            |                                                                                                                    |                                                                                   |                                                                               |                                                                                                                                                                                                                                                                                                                                                                                                                                                                                                                                                                                                                                                                                                                                                                                                                                                                                                                                                                                                                                                                                                                                                                                                                                                                                                                                                                                                                                                                                                                                                                                                                                                                                                                                                                                                                                                                                                                                                                                                                                                                                                                                                                                                                                                                                                                                                                                                                                                                                                                                                                                                                                                                                                                                                                                                                                        | ,379                                                                                                              | 17.7%                                                                                                                     | 2,267                                                                                                    | 1                      |
| \$75,000 - \$99,999                                                                                                                                                            |                                                                                                                    |                                                                                   |                                                                               |                                                                                                                                                                                                                                                                                                                                                                                                                                                                                                                                                                                                                                                                                                                                                                                                                                                                                                                                                                                                                                                                                                                                                                                                                                                                                                                                                                                                                                                                                                                                                                                                                                                                                                                                                                                                                                                                                                                                                                                                                                                                                                                                                                                                                                                                                                                                                                                                                                                                                                                                                                                                                                                                                                                                                                                                                                        | ,724                                                                                                              | 12.9%                                                                                                                     | 1,910                                                                                                    | 1                      |
| \$100,000 - \$149,999                                                                                                                                                          |                                                                                                                    |                                                                                   |                                                                               |                                                                                                                                                                                                                                                                                                                                                                                                                                                                                                                                                                                                                                                                                                                                                                                                                                                                                                                                                                                                                                                                                                                                                                                                                                                                                                                                                                                                                                                                                                                                                                                                                                                                                                                                                                                                                                                                                                                                                                                                                                                                                                                                                                                                                                                                                                                                                                                                                                                                                                                                                                                                                                                                                                                                                                                                                                        | ,500                                                                                                              | 18.6%                                                                                                                     | 3,251                                                                                                    | 2                      |
| \$150,000 - \$199,999                                                                                                                                                          |                                                                                                                    |                                                                                   |                                                                               |                                                                                                                                                                                                                                                                                                                                                                                                                                                                                                                                                                                                                                                                                                                                                                                                                                                                                                                                                                                                                                                                                                                                                                                                                                                                                                                                                                                                                                                                                                                                                                                                                                                                                                                                                                                                                                                                                                                                                                                                                                                                                                                                                                                                                                                                                                                                                                                                                                                                                                                                                                                                                                                                                                                                                                                                                                        | ,023                                                                                                              | 7.6%                                                                                                                      | 1,491                                                                                                    | 1                      |
| \$200,000+                                                                                                                                                                     |                                                                                                                    |                                                                                   |                                                                               |                                                                                                                                                                                                                                                                                                                                                                                                                                                                                                                                                                                                                                                                                                                                                                                                                                                                                                                                                                                                                                                                                                                                                                                                                                                                                                                                                                                                                                                                                                                                                                                                                                                                                                                                                                                                                                                                                                                                                                                                                                                                                                                                                                                                                                                                                                                                                                                                                                                                                                                                                                                                                                                                                                                                                                                                                                        | ,107                                                                                                              | 8.3%                                                                                                                      | 1,472                                                                                                    | 1                      |
| <del>+</del> 200/000.                                                                                                                                                          |                                                                                                                    |                                                                                   |                                                                               | _                                                                                                                                                                                                                                                                                                                                                                                                                                                                                                                                                                                                                                                                                                                                                                                                                                                                                                                                                                                                                                                                                                                                                                                                                                                                                                                                                                                                                                                                                                                                                                                                                                                                                                                                                                                                                                                                                                                                                                                                                                                                                                                                                                                                                                                                                                                                                                                                                                                                                                                                                                                                                                                                                                                                                                                                                                      | , 20,                                                                                                             | 0.0 / 0                                                                                                                   | -, ., -                                                                                                  | -                      |
| Median Household Income                                                                                                                                                        |                                                                                                                    |                                                                                   |                                                                               | \$70                                                                                                                                                                                                                                                                                                                                                                                                                                                                                                                                                                                                                                                                                                                                                                                                                                                                                                                                                                                                                                                                                                                                                                                                                                                                                                                                                                                                                                                                                                                                                                                                                                                                                                                                                                                                                                                                                                                                                                                                                                                                                                                                                                                                                                                                                                                                                                                                                                                                                                                                                                                                                                                                                                                                                                                                                                   | ,057                                                                                                              |                                                                                                                           | \$85,942                                                                                                 |                        |
| Average Household Income                                                                                                                                                       |                                                                                                                    |                                                                                   |                                                                               |                                                                                                                                                                                                                                                                                                                                                                                                                                                                                                                                                                                                                                                                                                                                                                                                                                                                                                                                                                                                                                                                                                                                                                                                                                                                                                                                                                                                                                                                                                                                                                                                                                                                                                                                                                                                                                                                                                                                                                                                                                                                                                                                                                                                                                                                                                                                                                                                                                                                                                                                                                                                                                                                                                                                                                                                                                        | ,103                                                                                                              |                                                                                                                           | \$115,013                                                                                                |                        |
| Per Capita Income                                                                                                                                                              |                                                                                                                    |                                                                                   |                                                                               |                                                                                                                                                                                                                                                                                                                                                                                                                                                                                                                                                                                                                                                                                                                                                                                                                                                                                                                                                                                                                                                                                                                                                                                                                                                                                                                                                                                                                                                                                                                                                                                                                                                                                                                                                                                                                                                                                                                                                                                                                                                                                                                                                                                                                                                                                                                                                                                                                                                                                                                                                                                                                                                                                                                                                                                                                                        | ,400                                                                                                              |                                                                                                                           | \$53,348                                                                                                 |                        |
|                                                                                                                                                                                | Cei                                                                                                                | nsus 2010                                                                         | Cen                                                                           | sus 2020                                                                                                                                                                                                                                                                                                                                                                                                                                                                                                                                                                                                                                                                                                                                                                                                                                                                                                                                                                                                                                                                                                                                                                                                                                                                                                                                                                                                                                                                                                                                                                                                                                                                                                                                                                                                                                                                                                                                                                                                                                                                                                                                                                                                                                                                                                                                                                                                                                                                                                                                                                                                                                                                                                                                                                                                                               |                                                                                                                   | 2024                                                                                                                      | . ,                                                                                                      |                        |
| Population by Age                                                                                                                                                              | Number                                                                                                             | Percent                                                                           | Number                                                                        | Percent                                                                                                                                                                                                                                                                                                                                                                                                                                                                                                                                                                                                                                                                                                                                                                                                                                                                                                                                                                                                                                                                                                                                                                                                                                                                                                                                                                                                                                                                                                                                                                                                                                                                                                                                                                                                                                                                                                                                                                                                                                                                                                                                                                                                                                                                                                                                                                                                                                                                                                                                                                                                                                                                                                                                                                                                                                | Number                                                                                                            | Percent                                                                                                                   | Number                                                                                                   | Pe                     |
| 0 - 4                                                                                                                                                                          | 566                                                                                                                | 2.4%                                                                              | 685                                                                           | 2.2%                                                                                                                                                                                                                                                                                                                                                                                                                                                                                                                                                                                                                                                                                                                                                                                                                                                                                                                                                                                                                                                                                                                                                                                                                                                                                                                                                                                                                                                                                                                                                                                                                                                                                                                                                                                                                                                                                                                                                                                                                                                                                                                                                                                                                                                                                                                                                                                                                                                                                                                                                                                                                                                                                                                                                                                                                                   | 716                                                                                                               | 2.2%                                                                                                                      | 724                                                                                                      |                        |
| 5 - 9                                                                                                                                                                          | 382                                                                                                                | 1.6%                                                                              | 500                                                                           | 1.6%                                                                                                                                                                                                                                                                                                                                                                                                                                                                                                                                                                                                                                                                                                                                                                                                                                                                                                                                                                                                                                                                                                                                                                                                                                                                                                                                                                                                                                                                                                                                                                                                                                                                                                                                                                                                                                                                                                                                                                                                                                                                                                                                                                                                                                                                                                                                                                                                                                                                                                                                                                                                                                                                                                                                                                                                                                   | 508                                                                                                               | 1.6%                                                                                                                      | 509                                                                                                      |                        |
| 10 - 14                                                                                                                                                                        | 363                                                                                                                | 1.5%                                                                              | 421                                                                           | 1.4%                                                                                                                                                                                                                                                                                                                                                                                                                                                                                                                                                                                                                                                                                                                                                                                                                                                                                                                                                                                                                                                                                                                                                                                                                                                                                                                                                                                                                                                                                                                                                                                                                                                                                                                                                                                                                                                                                                                                                                                                                                                                                                                                                                                                                                                                                                                                                                                                                                                                                                                                                                                                                                                                                                                                                                                                                                   | 407                                                                                                               | 1.3%                                                                                                                      | 416                                                                                                      |                        |
| 15 - 19                                                                                                                                                                        | 3,477                                                                                                              | 14.8%                                                                             | 4,467                                                                         | 14.4%                                                                                                                                                                                                                                                                                                                                                                                                                                                                                                                                                                                                                                                                                                                                                                                                                                                                                                                                                                                                                                                                                                                                                                                                                                                                                                                                                                                                                                                                                                                                                                                                                                                                                                                                                                                                                                                                                                                                                                                                                                                                                                                                                                                                                                                                                                                                                                                                                                                                                                                                                                                                                                                                                                                                                                                                                                  | 4,308                                                                                                             | 13.4%                                                                                                                     | 4,316                                                                                                    | 1                      |
| 20 - 24                                                                                                                                                                        | 5,466                                                                                                              | 23.2%                                                                             | 7,365                                                                         | 23.8%                                                                                                                                                                                                                                                                                                                                                                                                                                                                                                                                                                                                                                                                                                                                                                                                                                                                                                                                                                                                                                                                                                                                                                                                                                                                                                                                                                                                                                                                                                                                                                                                                                                                                                                                                                                                                                                                                                                                                                                                                                                                                                                                                                                                                                                                                                                                                                                                                                                                                                                                                                                                                                                                                                                                                                                                                                  | 6,991                                                                                                             | 21.8%                                                                                                                     | 6,958                                                                                                    | 2                      |
|                                                                                                                                                                                | -,                                                                                                                 |                                                                                   |                                                                               |                                                                                                                                                                                                                                                                                                                                                                                                                                                                                                                                                                                                                                                                                                                                                                                                                                                                                                                                                                                                                                                                                                                                                                                                                                                                                                                                                                                                                                                                                                                                                                                                                                                                                                                                                                                                                                                                                                                                                                                                                                                                                                                                                                                                                                                                                                                                                                                                                                                                                                                                                                                                                                                                                                                                                                                                                                        |                                                                                                                   |                                                                                                                           | -,                                                                                                       |                        |
|                                                                                                                                                                                | 4.608                                                                                                              | 19.6%                                                                             |                                                                               |                                                                                                                                                                                                                                                                                                                                                                                                                                                                                                                                                                                                                                                                                                                                                                                                                                                                                                                                                                                                                                                                                                                                                                                                                                                                                                                                                                                                                                                                                                                                                                                                                                                                                                                                                                                                                                                                                                                                                                                                                                                                                                                                                                                                                                                                                                                                                                                                                                                                                                                                                                                                                                                                                                                                                                                                                                        |                                                                                                                   | 26.2%                                                                                                                     | 8.547                                                                                                    | 2                      |
| 25 - 34<br>35 - 44                                                                                                                                                             | 4,608<br>3,039                                                                                                     | 19.6%<br>12.9%                                                                    | 7,573                                                                         | 24.5%                                                                                                                                                                                                                                                                                                                                                                                                                                                                                                                                                                                                                                                                                                                                                                                                                                                                                                                                                                                                                                                                                                                                                                                                                                                                                                                                                                                                                                                                                                                                                                                                                                                                                                                                                                                                                                                                                                                                                                                                                                                                                                                                                                                                                                                                                                                                                                                                                                                                                                                                                                                                                                                                                                                                                                                                                                  | 8,399                                                                                                             | 26.2%<br>11.8%                                                                                                            | 8,547<br>4,127                                                                                           |                        |
| 25 - 34<br>35 - 44                                                                                                                                                             | 3,039                                                                                                              | 12.9%                                                                             | 7,573<br>3,373                                                                | 24.5%<br>10.9%                                                                                                                                                                                                                                                                                                                                                                                                                                                                                                                                                                                                                                                                                                                                                                                                                                                                                                                                                                                                                                                                                                                                                                                                                                                                                                                                                                                                                                                                                                                                                                                                                                                                                                                                                                                                                                                                                                                                                                                                                                                                                                                                                                                                                                                                                                                                                                                                                                                                                                                                                                                                                                                                                                                                                                                                                         | 8,399<br>3,774                                                                                                    | 11.8%                                                                                                                     | 4,127                                                                                                    | 1                      |
| 25 - 34<br>35 - 44<br>45 - 54                                                                                                                                                  | 3,039<br>2,751                                                                                                     | 12.9%<br>11.7%                                                                    | 7,573<br>3,373<br>2,720                                                       | 24.5%<br>10.9%<br>8.8%                                                                                                                                                                                                                                                                                                                                                                                                                                                                                                                                                                                                                                                                                                                                                                                                                                                                                                                                                                                                                                                                                                                                                                                                                                                                                                                                                                                                                                                                                                                                                                                                                                                                                                                                                                                                                                                                                                                                                                                                                                                                                                                                                                                                                                                                                                                                                                                                                                                                                                                                                                                                                                                                                                                                                                                                                 | 8,399<br>3,774<br>2,793                                                                                           | 11.8%<br>8.7%                                                                                                             | 4,127<br>2,973                                                                                           | 1                      |
| 25 - 34<br>35 - 44<br>45 - 54<br>55 - 64                                                                                                                                       | 3,039<br>2,751<br>1,799                                                                                            | 12.9%<br>11.7%<br>7.6%                                                            | 7,573<br>3,373<br>2,720<br>2,058                                              | 24.5%<br>10.9%<br>8.8%<br>6.6%                                                                                                                                                                                                                                                                                                                                                                                                                                                                                                                                                                                                                                                                                                                                                                                                                                                                                                                                                                                                                                                                                                                                                                                                                                                                                                                                                                                                                                                                                                                                                                                                                                                                                                                                                                                                                                                                                                                                                                                                                                                                                                                                                                                                                                                                                                                                                                                                                                                                                                                                                                                                                                                                                                                                                                                                         | 8,399<br>3,774<br>2,793<br>2,079                                                                                  | 11.8%<br>8.7%<br>6.5%                                                                                                     | 4,127<br>2,973<br>2,090                                                                                  | 1                      |
| 25 - 34<br>35 - 44<br>45 - 54<br>55 - 64<br>65 - 74                                                                                                                            | 3,039<br>2,751<br>1,799<br>659                                                                                     | 12.9%<br>11.7%<br>7.6%<br>2.8%                                                    | 7,573<br>3,373<br>2,720<br>2,058<br>1,298                                     | 24.5%<br>10.9%<br>8.8%<br>6.6%<br>4.2%                                                                                                                                                                                                                                                                                                                                                                                                                                                                                                                                                                                                                                                                                                                                                                                                                                                                                                                                                                                                                                                                                                                                                                                                                                                                                                                                                                                                                                                                                                                                                                                                                                                                                                                                                                                                                                                                                                                                                                                                                                                                                                                                                                                                                                                                                                                                                                                                                                                                                                                                                                                                                                                                                                                                                                                                 | 8,399<br>3,774<br>2,793<br>2,079<br>1,358                                                                         | 11.8%<br>8.7%<br>6.5%<br>4.2%                                                                                             | 4,127<br>2,973<br>2,090<br>1,428                                                                         | 1                      |
| 25 - 34<br>35 - 44<br>45 - 54<br>55 - 64<br>65 - 74<br>75 - 84                                                                                                                 | 3,039<br>2,751<br>1,799<br>659<br>314                                                                              | 12.9%<br>11.7%<br>7.6%<br>2.8%<br>1.3%                                            | 7,573<br>3,373<br>2,720<br>2,058<br>1,298<br>417                              | 24.5%<br>10.9%<br>8.8%<br>6.6%<br>4.2%<br>1.3%                                                                                                                                                                                                                                                                                                                                                                                                                                                                                                                                                                                                                                                                                                                                                                                                                                                                                                                                                                                                                                                                                                                                                                                                                                                                                                                                                                                                                                                                                                                                                                                                                                                                                                                                                                                                                                                                                                                                                                                                                                                                                                                                                                                                                                                                                                                                                                                                                                                                                                                                                                                                                                                                                                                                                                                         | 8,399<br>3,774<br>2,793<br>2,079<br>1,358<br>582                                                                  | 11.8%<br>8.7%<br>6.5%<br>4.2%<br>1.8%                                                                                     | 4,127<br>2,973<br>2,090<br>1,428<br>691                                                                  | 1                      |
| 25 - 34<br>35 - 44<br>45 - 54<br>55 - 64<br>65 - 74                                                                                                                            | 3,039<br>2,751<br>1,799<br>659<br>314<br>130                                                                       | 12.9%<br>11.7%<br>7.6%<br>2.8%<br>1.3%<br>0.6%                                    | 7,573 3,373 2,720 2,058 1,298 417 90                                          | 24.5%<br>10.9%<br>8.8%<br>6.6%<br>4.2%<br>1.3%<br>0.3%                                                                                                                                                                                                                                                                                                                                                                                                                                                                                                                                                                                                                                                                                                                                                                                                                                                                                                                                                                                                                                                                                                                                                                                                                                                                                                                                                                                                                                                                                                                                                                                                                                                                                                                                                                                                                                                                                                                                                                                                                                                                                                                                                                                                                                                                                                                                                                                                                                                                                                                                                                                                                                                                                                                                                                                 | 8,399<br>3,774<br>2,793<br>2,079<br>1,358                                                                         | 11.8%<br>8.7%<br>6.5%<br>4.2%<br>1.8%<br>0.4%                                                                             | 4,127<br>2,973<br>2,090<br>1,428                                                                         | 1                      |
| 25 - 34<br>35 - 44<br>45 - 54<br>55 - 64<br>65 - 74<br>75 - 84<br>85+                                                                                                          | 3,039<br>2,751<br>1,799<br>659<br>314<br>130                                                                       | 12.9%<br>11.7%<br>7.6%<br>2.8%<br>1.3%<br>0.6%                                    | 7,573 3,373 2,720 2,058 1,298 417 90 Cer                                      | 24.5%<br>10.9%<br>8.8%<br>6.6%<br>4.2%<br>1.3%<br>0.3%                                                                                                                                                                                                                                                                                                                                                                                                                                                                                                                                                                                                                                                                                                                                                                                                                                                                                                                                                                                                                                                                                                                                                                                                                                                                                                                                                                                                                                                                                                                                                                                                                                                                                                                                                                                                                                                                                                                                                                                                                                                                                                                                                                                                                                                                                                                                                                                                                                                                                                                                                                                                                                                                                                                                                                                 | 8,399<br>3,774<br>2,793<br>2,079<br>1,358<br>582<br>124                                                           | 11.8%<br>8.7%<br>6.5%<br>4.2%<br>1.8%<br>0.4%                                                                             | 4,127<br>2,973<br>2,090<br>1,428<br>691<br>182                                                           | 1                      |
| 25 - 34<br>35 - 44<br>45 - 54<br>55 - 64<br>65 - 74<br>75 - 84<br>85+                                                                                                          | 3,039<br>2,751<br>1,799<br>659<br>314<br>130<br><b>Ce</b> l                                                        | 12.9%<br>11.7%<br>7.6%<br>2.8%<br>1.3%<br>0.6%<br>nsus 2010<br>Percent            | 7,573 3,373 2,720 2,058 1,298 417 90 Cer Number                               | 24.5%<br>10.9%<br>8.8%<br>6.6%<br>4.2%<br>1.3%<br>0.3%<br>esus 2020<br>Percent                                                                                                                                                                                                                                                                                                                                                                                                                                                                                                                                                                                                                                                                                                                                                                                                                                                                                                                                                                                                                                                                                                                                                                                                                                                                                                                                                                                                                                                                                                                                                                                                                                                                                                                                                                                                                                                                                                                                                                                                                                                                                                                                                                                                                                                                                                                                                                                                                                                                                                                                                                                                                                                                                                                                                         | 8,399<br>3,774<br>2,793<br>2,079<br>1,358<br>582<br>124<br>Number                                                 | 11.8%<br>8.7%<br>6.5%<br>4.2%<br>1.8%<br>0.4%<br><b>2024</b><br>Percent                                                   | 4,127<br>2,973<br>2,090<br>1,428<br>691<br>182                                                           | 1<br>P€                |
| 25 - 34<br>35 - 44<br>45 - 54<br>55 - 64<br>65 - 74<br>75 - 84<br>85+<br>Race and Ethnicity<br>White Alone                                                                     | 3,039<br>2,751<br>1,799<br>659<br>314<br>130<br><b>Ce</b><br>Number<br>8,670                                       | 12.9%<br>11.7%<br>7.6%<br>2.8%<br>1.3%<br>0.6%<br>nsus 2010<br>Percent<br>36.8%   | 7,573 3,373 2,720 2,058 1,298 417 90 Cer Number 11,625                        | 24.5%<br>10.9%<br>8.8%<br>6.6%<br>4.2%<br>1.3%<br>0.3%<br>esus 2020<br>Percent<br>37.5%                                                                                                                                                                                                                                                                                                                                                                                                                                                                                                                                                                                                                                                                                                                                                                                                                                                                                                                                                                                                                                                                                                                                                                                                                                                                                                                                                                                                                                                                                                                                                                                                                                                                                                                                                                                                                                                                                                                                                                                                                                                                                                                                                                                                                                                                                                                                                                                                                                                                                                                                                                                                                                                                                                                                                | 8,399<br>3,774<br>2,793<br>2,079<br>1,358<br>582<br>124<br>Number<br>11,345                                       | 11.8%<br>8.7%<br>6.5%<br>4.2%<br>1.8%<br>0.4%<br><b>2024</b><br>Percent<br>35.4%                                          | 4,127<br>2,973<br>2,090<br>1,428<br>691<br>182<br>Number<br>11,047                                       | 1<br>₽€<br>3           |
| 25 - 34<br>35 - 44<br>45 - 54<br>55 - 64<br>65 - 74<br>75 - 84<br>85+<br>Race and Ethnicity<br>White Alone<br>Black Alone                                                      | 3,039<br>2,751<br>1,799<br>659<br>314<br>130<br><b>Ce</b><br>Number<br>8,670<br>12,204                             | 12.9% 11.7% 7.6% 2.8% 1.3% 0.6% nsus 2010 Percent 36.8% 51.8%                     | 7,573 3,373 2,720 2,058 1,298 417 90 Cer Number 11,625 14,395                 | 24.5%<br>10.9%<br>8.8%<br>6.6%<br>4.2%<br>1.3%<br>0.3%<br>sus 2020<br>Percent<br>37.5%<br>46.5%                                                                                                                                                                                                                                                                                                                                                                                                                                                                                                                                                                                                                                                                                                                                                                                                                                                                                                                                                                                                                                                                                                                                                                                                                                                                                                                                                                                                                                                                                                                                                                                                                                                                                                                                                                                                                                                                                                                                                                                                                                                                                                                                                                                                                                                                                                                                                                                                                                                                                                                                                                                                                                                                                                                                        | 8,399<br>3,774<br>2,793<br>2,079<br>1,358<br>582<br>124<br>Number<br>11,345<br>15,255                             | 11.8%<br>8.7%<br>6.5%<br>4.2%<br>1.8%<br>0.4%<br><b>2024</b><br>Percent<br>35.4%<br>47.6%                                 | 4,127<br>2,973<br>2,090<br>1,428<br>691<br>182<br>Number<br>11,047<br>15,970                             | Pe 3                   |
| 25 - 34<br>35 - 44<br>45 - 54<br>55 - 64<br>65 - 74<br>75 - 84<br>85+<br>Race and Ethnicity<br>White Alone<br>Black Alone<br>American Indian Alone                             | 3,039<br>2,751<br>1,799<br>659<br>314<br>130<br><b>Ce</b><br>Number<br>8,670<br>12,204<br>56                       | 12.9% 11.7% 7.6% 2.8% 1.3% 0.6% nsus 2010 Percent 36.8% 51.8% 0.2%                | 7,573 3,373 2,720 2,058 1,298 417 90 Cer Number 11,625 14,395 75              | 24.5%<br>10.9%<br>8.8%<br>6.6%<br>4.2%<br>1.3%<br>0.3%<br>ssus 2020<br>Percent<br>37.5%<br>46.5%<br>0.2%                                                                                                                                                                                                                                                                                                                                                                                                                                                                                                                                                                                                                                                                                                                                                                                                                                                                                                                                                                                                                                                                                                                                                                                                                                                                                                                                                                                                                                                                                                                                                                                                                                                                                                                                                                                                                                                                                                                                                                                                                                                                                                                                                                                                                                                                                                                                                                                                                                                                                                                                                                                                                                                                                                                               | 8,399<br>3,774<br>2,793<br>2,079<br>1,358<br>582<br>124<br>Number<br>11,345<br>15,255<br>78                       | 11.8%<br>8.7%<br>6.5%<br>4.2%<br>1.8%<br>0.4%<br><b>2024</b><br>Percent<br>35.4%<br>47.6%<br>0.2%                         | 4,127<br>2,973<br>2,090<br>1,428<br>691<br>182<br>Number<br>11,047<br>15,970<br>81                       | Pe 3                   |
| 25 - 34<br>35 - 44<br>45 - 54<br>55 - 64<br>65 - 74<br>75 - 84<br>85+<br>Race and Ethnicity<br>White Alone<br>Black Alone<br>American Indian Alone<br>Asian Alone              | 3,039 2,751 1,799 659 314 130 Cei Number 8,670 12,204 56 1,636                                                     | 12.9% 11.7% 7.6% 2.8% 1.3% 0.6% nsus 2010 Percent 36.8% 51.8% 0.2% 6.9%           | 7,573 3,373 2,720 2,058 1,298 417 90 Cer Number 11,625 14,395 75 2,152        | 24.5%<br>10.9%<br>8.8%<br>6.6%<br>4.2%<br>1.3%<br>0.3%<br>esus 2020<br>Percent<br>37.5%<br>46.5%<br>0.2%<br>6.9%                                                                                                                                                                                                                                                                                                                                                                                                                                                                                                                                                                                                                                                                                                                                                                                                                                                                                                                                                                                                                                                                                                                                                                                                                                                                                                                                                                                                                                                                                                                                                                                                                                                                                                                                                                                                                                                                                                                                                                                                                                                                                                                                                                                                                                                                                                                                                                                                                                                                                                                                                                                                                                                                                                                       | 8,399<br>3,774<br>2,793<br>2,079<br>1,358<br>582<br>124<br>Number<br>11,345<br>15,255<br>78<br>2,392              | 11.8%<br>8.7%<br>6.5%<br>4.2%<br>1.8%<br>0.4%<br><b>2024</b><br>Percent<br>35.4%<br>47.6%<br>0.2%<br>7.5%                 | 4,127<br>2,973<br>2,090<br>1,428<br>691<br>182<br>Number<br>11,047<br>15,970<br>81<br>2,678              | 2<br>1<br>Pe<br>3<br>4 |
| 25 - 34 35 - 44 45 - 54 55 - 64 65 - 74 75 - 84 85+  Race and Ethnicity White Alone Black Alone American Indian Alone Asian Alone Pacific Islander Alone                       | 3,039 2,751 1,799 659 314 130 Cei Number 8,670 12,204 56 1,636 12                                                  | 12.9% 11.7% 7.6% 2.8% 1.3% 0.6% nsus 2010 Percent 36.8% 51.8% 0.2% 6.9% 0.1%      | 7,573 3,373 2,720 2,058 1,298 417 90 Cer Number 11,625 14,395 75 2,152 29     | 24.5%<br>10.9%<br>8.8%<br>6.6%<br>4.2%<br>1.3%<br>0.3%<br>1.3%<br>1.3%<br>1.3%<br>0.3%<br>1.3%<br>1.3%<br>1.3%<br>1.3%<br>1.3%<br>1.3%<br>1.3%<br>1.3%<br>1.3%<br>1.3%<br>1.3%<br>1.3%<br>1.3%<br>1.3%<br>1.3%<br>1.3%<br>1.3%<br>1.3%<br>1.3%<br>1.3%<br>1.3%<br>1.3%<br>1.3%<br>1.3%<br>1.3%<br>1.3%<br>1.3%<br>1.3%<br>1.3%<br>1.3%<br>1.3%<br>1.3%<br>1.3%<br>1.3%<br>1.3%<br>1.3%<br>1.3%<br>1.3%<br>1.3%<br>1.3%<br>1.3%<br>1.3%<br>1.3%<br>1.3%<br>1.3%<br>1.3%<br>1.3%<br>1.3%<br>1.3%<br>1.3%<br>1.3%<br>1.3%<br>1.3%<br>1.3%<br>1.3%<br>1.3%<br>1.3%<br>1.3%<br>1.3%<br>1.3%<br>1.3%<br>1.3%<br>1.3%<br>1.3%<br>1.3%<br>1.3%<br>1.3%<br>1.3%<br>1.3%<br>1.3%<br>1.3%<br>1.3%<br>1.3%<br>1.3%<br>1.3%<br>1.3%<br>1.3%<br>1.3%<br>1.3%<br>1.3%<br>1.3%<br>1.3%<br>1.3%<br>1.3%<br>1.3%<br>1.3%<br>1.3%<br>1.3%<br>1.3%<br>1.3%<br>1.3%<br>1.3%<br>1.3%<br>1.3%<br>1.3%<br>1.3%<br>1.3%<br>1.3%<br>1.3%<br>1.3%<br>1.3%<br>1.3%<br>1.3%<br>1.3%<br>1.3%<br>1.3%<br>1.3%<br>1.3%<br>1.3%<br>1.3%<br>1.3%<br>1.3%<br>1.3%<br>1.3%<br>1.3%<br>1.3%<br>1.3%<br>1.3%<br>1.3%<br>1.3%<br>1.3%<br>1.3%<br>1.3%<br>1.3%<br>1.3%<br>1.3%<br>1.3%<br>1.3%<br>1.3%<br>1.3%<br>1.3%<br>1.3%<br>1.3%<br>1.3%<br>1.3%<br>1.3%<br>1.3%<br>1.3%<br>1.3%<br>1.3%<br>1.3%<br>1.3%<br>1.3%<br>1.3%<br>1.3%<br>1.3%<br>1.3%<br>1.3%<br>1.3%<br>1.3%<br>1.3%<br>1.3%<br>1.3%<br>1.3%<br>1.3%<br>1.3%<br>1.3%<br>1.3%<br>1.3%<br>1.3%<br>1.3%<br>1.3%<br>1.3%<br>1.3%<br>1.3%<br>1.3%<br>1.3%<br>1.3%<br>1.3%<br>1.3%<br>1.3%<br>1.3%<br>1.3%<br>1.3%<br>1.3%<br>1.3%<br>1.3%<br>1.3%<br>1.3%<br>1.3%<br>1.3%<br>1.3%<br>1.3%<br>1.3%<br>1.3%<br>1.3%<br>1.3%<br>1.3%<br>1.3%<br>1.3%<br>1.3%<br>1.3%<br>1.3%<br>1.3%<br>1.3%<br>1.3%<br>1.3%<br>1.3%<br>1.3%<br>1.3%<br>1.3%<br>1.3%<br>1.3%<br>1.3%<br>1.3%<br>1.3%<br>1.3%<br>1.3%<br>1.3%<br>1.3%<br>1.3%<br>1.3%<br>1.3%<br>1.3%<br>1.3%<br>1.3%<br>1.3%<br>1.3%<br>1.3%<br>1.3%<br>1.3%<br>1.3%<br>1.3%<br>1.3%<br>1.3%<br>1.3%<br>1.3%<br>1.3%<br>1.3%<br>1.3%<br>1.3%<br>1.3%<br>1.3%<br>1.3%<br>1.3%<br>1.3%<br>1.3%<br>1.3%<br>1.3%<br>1.3%<br>1.3%<br>1.3%<br>1.3%<br>1.3%<br>1.3%<br>1.3%<br>1.3%<br>1.3%<br>1.3%<br>1.3%<br>1.3%<br>1.3%<br>1.3%<br>1.3%<br>1.3%<br>1.3%<br>1.3%<br>1.3%<br>1.3%<br>1.3%<br>1.3%<br>1.3%<br>1.3%<br>1.3%<br>1.3%<br>1.3%<br>1.3%<br>1.3%<br>1.3%<br>1.3%<br>1.3%<br>1.3%<br>1.3%<br>1.3%<br>1.3%<br>1.3%<br>1.3%<br>1.3%<br>1.3%<br>1.3%<br>1.3%<br>1.3%<br>1.3%<br>1.3%<br>1.3%<br>1.3%<br>1.3%<br>1.3%<br>1.3%<br>1.3%<br>1.3%<br>1.3%<br>1.3%<br>1.3%<br>1.3%<br>1.3%<br>1.3%<br>1.3%<br>1.3%<br>1.3%<br>1.3%<br>1.3%<br>1.3%<br>1.3%<br>1.3%<br>1.3%<br>1.3%<br>1.3%<br>1.3%<br>1.3%<br>1.3%<br>1.3%<br>1.3%<br>1.3%<br>1.3%<br>1.3%<br>1.3%<br>1.3%<br>1.3%<br>1.3%<br>1.3%<br>1.3%<br>1.3%<br>1.3%<br>1.3%<br>1.3%<br>1.3%<br>1.3%<br>1.3%<br>1.3% | 8,399<br>3,774<br>2,793<br>2,079<br>1,358<br>582<br>124<br>Number<br>11,345<br>15,255<br>78<br>2,392<br>28        | 11.8%<br>8.7%<br>6.5%<br>4.2%<br>1.8%<br>0.4%<br><b>2024</b><br>Percent<br>35.4%<br>47.6%<br>0.2%<br>7.5%<br>0.1%         | 4,127<br>2,973<br>2,090<br>1,428<br>691<br>182<br>Number<br>11,047<br>15,970<br>81<br>2,678<br>28        | 1<br>Pe<br>3<br>4      |
| 25 - 34 35 - 44 45 - 54 55 - 64 65 - 74 75 - 84 85+  Race and Ethnicity White Alone Black Alone American Indian Alone Asian Alone Pacific Islander Alone Some Other Race Alone | 3,039<br>2,751<br>1,799<br>659<br>314<br>130<br><b>Ce</b><br>Number<br>8,670<br>12,204<br>56<br>1,636<br>12<br>315 | 12.9% 11.7% 7.6% 2.8% 1.3% 0.6% nsus 2010 Percent 36.8% 51.8% 0.2% 6.9% 0.1% 1.3% | 7,573 3,373 2,720 2,058 1,298 417 90 Cer Number 11,625 14,395 75 2,152 29 820 | 24.5%<br>10.9%<br>8.8%<br>6.6%<br>4.2%<br>1.3%<br>0.3%<br>esus 2020<br>Percent<br>37.5%<br>46.5%<br>0.2%<br>6.9%<br>0.1%<br>2.6%                                                                                                                                                                                                                                                                                                                                                                                                                                                                                                                                                                                                                                                                                                                                                                                                                                                                                                                                                                                                                                                                                                                                                                                                                                                                                                                                                                                                                                                                                                                                                                                                                                                                                                                                                                                                                                                                                                                                                                                                                                                                                                                                                                                                                                                                                                                                                                                                                                                                                                                                                                                                                                                                                                       | 8,399<br>3,774<br>2,793<br>2,079<br>1,358<br>582<br>124<br>Number<br>11,345<br>15,255<br>78<br>2,392<br>28<br>881 | 11.8%<br>8.7%<br>6.5%<br>4.2%<br>1.8%<br>0.4%<br><b>2024</b><br>Percent<br>35.4%<br>47.6%<br>0.2%<br>7.5%<br>0.1%<br>2.7% | 4,127<br>2,973<br>2,090<br>1,428<br>691<br>182<br>Number<br>11,047<br>15,970<br>81<br>2,678<br>28<br>954 | 1<br>Pe<br>3<br>4      |
| 25 - 34 35 - 44 45 - 54 55 - 64 65 - 74 75 - 84 85+  Race and Ethnicity White Alone Black Alone American Indian Alone Asian Alone Pacific Islander Alone                       | 3,039 2,751 1,799 659 314 130 Cei Number 8,670 12,204 56 1,636 12                                                  | 12.9% 11.7% 7.6% 2.8% 1.3% 0.6% nsus 2010 Percent 36.8% 51.8% 0.2% 6.9% 0.1%      | 7,573 3,373 2,720 2,058 1,298 417 90 Cer Number 11,625 14,395 75 2,152 29     | 24.5%<br>10.9%<br>8.8%<br>6.6%<br>4.2%<br>1.3%<br>0.3%<br>1.3%<br>1.3%<br>1.3%<br>0.3%<br>1.3%<br>1.3%<br>1.3%<br>1.3%<br>1.3%<br>1.3%<br>1.3%<br>1.3%<br>1.3%<br>1.3%<br>1.3%<br>1.3%<br>1.3%<br>1.3%<br>1.3%<br>1.3%<br>1.3%<br>1.3%<br>1.3%<br>1.3%<br>1.3%<br>1.3%<br>1.3%<br>1.3%<br>1.3%<br>1.3%<br>1.3%<br>1.3%<br>1.3%<br>1.3%<br>1.3%<br>1.3%<br>1.3%<br>1.3%<br>1.3%<br>1.3%<br>1.3%<br>1.3%<br>1.3%<br>1.3%<br>1.3%<br>1.3%<br>1.3%<br>1.3%<br>1.3%<br>1.3%<br>1.3%<br>1.3%<br>1.3%<br>1.3%<br>1.3%<br>1.3%<br>1.3%<br>1.3%<br>1.3%<br>1.3%<br>1.3%<br>1.3%<br>1.3%<br>1.3%<br>1.3%<br>1.3%<br>1.3%<br>1.3%<br>1.3%<br>1.3%<br>1.3%<br>1.3%<br>1.3%<br>1.3%<br>1.3%<br>1.3%<br>1.3%<br>1.3%<br>1.3%<br>1.3%<br>1.3%<br>1.3%<br>1.3%<br>1.3%<br>1.3%<br>1.3%<br>1.3%<br>1.3%<br>1.3%<br>1.3%<br>1.3%<br>1.3%<br>1.3%<br>1.3%<br>1.3%<br>1.3%<br>1.3%<br>1.3%<br>1.3%<br>1.3%<br>1.3%<br>1.3%<br>1.3%<br>1.3%<br>1.3%<br>1.3%<br>1.3%<br>1.3%<br>1.3%<br>1.3%<br>1.3%<br>1.3%<br>1.3%<br>1.3%<br>1.3%<br>1.3%<br>1.3%<br>1.3%<br>1.3%<br>1.3%<br>1.3%<br>1.3%<br>1.3%<br>1.3%<br>1.3%<br>1.3%<br>1.3%<br>1.3%<br>1.3%<br>1.3%<br>1.3%<br>1.3%<br>1.3%<br>1.3%<br>1.3%<br>1.3%<br>1.3%<br>1.3%<br>1.3%<br>1.3%<br>1.3%<br>1.3%<br>1.3%<br>1.3%<br>1.3%<br>1.3%<br>1.3%<br>1.3%<br>1.3%<br>1.3%<br>1.3%<br>1.3%<br>1.3%<br>1.3%<br>1.3%<br>1.3%<br>1.3%<br>1.3%<br>1.3%<br>1.3%<br>1.3%<br>1.3%<br>1.3%<br>1.3%<br>1.3%<br>1.3%<br>1.3%<br>1.3%<br>1.3%<br>1.3%<br>1.3%<br>1.3%<br>1.3%<br>1.3%<br>1.3%<br>1.3%<br>1.3%<br>1.3%<br>1.3%<br>1.3%<br>1.3%<br>1.3%<br>1.3%<br>1.3%<br>1.3%<br>1.3%<br>1.3%<br>1.3%<br>1.3%<br>1.3%<br>1.3%<br>1.3%<br>1.3%<br>1.3%<br>1.3%<br>1.3%<br>1.3%<br>1.3%<br>1.3%<br>1.3%<br>1.3%<br>1.3%<br>1.3%<br>1.3%<br>1.3%<br>1.3%<br>1.3%<br>1.3%<br>1.3%<br>1.3%<br>1.3%<br>1.3%<br>1.3%<br>1.3%<br>1.3%<br>1.3%<br>1.3%<br>1.3%<br>1.3%<br>1.3%<br>1.3%<br>1.3%<br>1.3%<br>1.3%<br>1.3%<br>1.3%<br>1.3%<br>1.3%<br>1.3%<br>1.3%<br>1.3%<br>1.3%<br>1.3%<br>1.3%<br>1.3%<br>1.3%<br>1.3%<br>1.3%<br>1.3%<br>1.3%<br>1.3%<br>1.3%<br>1.3%<br>1.3%<br>1.3%<br>1.3%<br>1.3%<br>1.3%<br>1.3%<br>1.3%<br>1.3%<br>1.3%<br>1.3%<br>1.3%<br>1.3%<br>1.3%<br>1.3%<br>1.3%<br>1.3%<br>1.3%<br>1.3%<br>1.3%<br>1.3%<br>1.3%<br>1.3%<br>1.3%<br>1.3%<br>1.3%<br>1.3%<br>1.3%<br>1.3%<br>1.3%<br>1.3%<br>1.3%<br>1.3%<br>1.3%<br>1.3%<br>1.3%<br>1.3%<br>1.3%<br>1.3%<br>1.3%<br>1.3%<br>1.3%<br>1.3%<br>1.3%<br>1.3%<br>1.3%<br>1.3%<br>1.3%<br>1.3%<br>1.3%<br>1.3%<br>1.3%<br>1.3%<br>1.3%<br>1.3%<br>1.3%<br>1.3%<br>1.3%<br>1.3%<br>1.3%<br>1.3%<br>1.3%<br>1.3%<br>1.3%<br>1.3%<br>1.3%<br>1.3%<br>1.3%<br>1.3%<br>1.3%<br>1.3%<br>1.3%<br>1.3%<br>1.3%<br>1.3%<br>1.3%<br>1.3%<br>1.3%<br>1.3%<br>1.3%<br>1.3%<br>1.3%<br>1.3%<br>1.3%<br>1.3%<br>1.3%<br>1.3%<br>1.3%<br>1.3%<br>1.3%<br>1.3%<br>1.3% | 8,399<br>3,774<br>2,793<br>2,079<br>1,358<br>582<br>124<br>Number<br>11,345<br>15,255<br>78<br>2,392<br>28        | 11.8%<br>8.7%<br>6.5%<br>4.2%<br>1.8%<br>0.4%<br><b>2024</b><br>Percent<br>35.4%<br>47.6%<br>0.2%<br>7.5%<br>0.1%         | 4,127<br>2,973<br>2,090<br>1,428<br>691<br>182<br>Number<br>11,047<br>15,970<br>81<br>2,678<br>28        | Pε<br>3                |