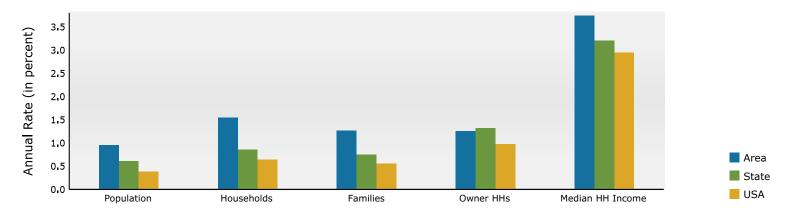

218 Peachtree Street 4 218 Peachtree Street Ring: 1 mile radius Prepared by Esri

Latitude: 33.75992 Longitude: -84.38806

| Summary                                                                                                                                                                        |                                                                                                                    | Census 20                                                                         | 10                                                                            | Census 202                                                                                                                                                                                                                                                                                                                                                                                                                                                                                                                                                                                                                                                                                                                                                                                                                                                                                                                                                                                                                                                                                                                                                                                                                                                                                                                                                                                                                                                                                                                                                                                                                                                                                                                                                                                                                                                                                                                                                                                                                                                                                                                                                                                                                                                                                                                                                                                                                                                                                                                                                                                                                                                                                                                                                                                                                             | 0                                                                                                                 | 2024                                                                                                                      |                                                                                                          |                        |
|--------------------------------------------------------------------------------------------------------------------------------------------------------------------------------|--------------------------------------------------------------------------------------------------------------------|-----------------------------------------------------------------------------------|-------------------------------------------------------------------------------|----------------------------------------------------------------------------------------------------------------------------------------------------------------------------------------------------------------------------------------------------------------------------------------------------------------------------------------------------------------------------------------------------------------------------------------------------------------------------------------------------------------------------------------------------------------------------------------------------------------------------------------------------------------------------------------------------------------------------------------------------------------------------------------------------------------------------------------------------------------------------------------------------------------------------------------------------------------------------------------------------------------------------------------------------------------------------------------------------------------------------------------------------------------------------------------------------------------------------------------------------------------------------------------------------------------------------------------------------------------------------------------------------------------------------------------------------------------------------------------------------------------------------------------------------------------------------------------------------------------------------------------------------------------------------------------------------------------------------------------------------------------------------------------------------------------------------------------------------------------------------------------------------------------------------------------------------------------------------------------------------------------------------------------------------------------------------------------------------------------------------------------------------------------------------------------------------------------------------------------------------------------------------------------------------------------------------------------------------------------------------------------------------------------------------------------------------------------------------------------------------------------------------------------------------------------------------------------------------------------------------------------------------------------------------------------------------------------------------------------------------------------------------------------------------------------------------------------|-------------------------------------------------------------------------------------------------------------------|---------------------------------------------------------------------------------------------------------------------------|----------------------------------------------------------------------------------------------------------|------------------------|
| Population                                                                                                                                                                     |                                                                                                                    | 23,5                                                                              |                                                                               | 30,96                                                                                                                                                                                                                                                                                                                                                                                                                                                                                                                                                                                                                                                                                                                                                                                                                                                                                                                                                                                                                                                                                                                                                                                                                                                                                                                                                                                                                                                                                                                                                                                                                                                                                                                                                                                                                                                                                                                                                                                                                                                                                                                                                                                                                                                                                                                                                                                                                                                                                                                                                                                                                                                                                                                                                                                                                                  | 8                                                                                                                 | 32,037                                                                                                                    |                                                                                                          | 32                     |
| Households                                                                                                                                                                     |                                                                                                                    | 9,1                                                                               | .57                                                                           | 12,19                                                                                                                                                                                                                                                                                                                                                                                                                                                                                                                                                                                                                                                                                                                                                                                                                                                                                                                                                                                                                                                                                                                                                                                                                                                                                                                                                                                                                                                                                                                                                                                                                                                                                                                                                                                                                                                                                                                                                                                                                                                                                                                                                                                                                                                                                                                                                                                                                                                                                                                                                                                                                                                                                                                                                                                                                                  | 7                                                                                                                 | 13,407                                                                                                                    |                                                                                                          | 14                     |
| Families                                                                                                                                                                       |                                                                                                                    | 1,9                                                                               | 53                                                                            | 2,76                                                                                                                                                                                                                                                                                                                                                                                                                                                                                                                                                                                                                                                                                                                                                                                                                                                                                                                                                                                                                                                                                                                                                                                                                                                                                                                                                                                                                                                                                                                                                                                                                                                                                                                                                                                                                                                                                                                                                                                                                                                                                                                                                                                                                                                                                                                                                                                                                                                                                                                                                                                                                                                                                                                                                                                                                                   | 2                                                                                                                 | 2,915                                                                                                                     |                                                                                                          | :                      |
| Average Household Size                                                                                                                                                         |                                                                                                                    | 1.                                                                                | 55                                                                            | 1.5                                                                                                                                                                                                                                                                                                                                                                                                                                                                                                                                                                                                                                                                                                                                                                                                                                                                                                                                                                                                                                                                                                                                                                                                                                                                                                                                                                                                                                                                                                                                                                                                                                                                                                                                                                                                                                                                                                                                                                                                                                                                                                                                                                                                                                                                                                                                                                                                                                                                                                                                                                                                                                                                                                                                                                                                                                    | 7                                                                                                                 | 1.55                                                                                                                      |                                                                                                          |                        |
| Owner Occupied Housing Units                                                                                                                                                   |                                                                                                                    | 2,5                                                                               | 57                                                                            | 3,04                                                                                                                                                                                                                                                                                                                                                                                                                                                                                                                                                                                                                                                                                                                                                                                                                                                                                                                                                                                                                                                                                                                                                                                                                                                                                                                                                                                                                                                                                                                                                                                                                                                                                                                                                                                                                                                                                                                                                                                                                                                                                                                                                                                                                                                                                                                                                                                                                                                                                                                                                                                                                                                                                                                                                                                                                                   | 3                                                                                                                 | 3,455                                                                                                                     |                                                                                                          | :                      |
| Renter Occupied Housing Units                                                                                                                                                  |                                                                                                                    | 6,6                                                                               | 01                                                                            | 9,15                                                                                                                                                                                                                                                                                                                                                                                                                                                                                                                                                                                                                                                                                                                                                                                                                                                                                                                                                                                                                                                                                                                                                                                                                                                                                                                                                                                                                                                                                                                                                                                                                                                                                                                                                                                                                                                                                                                                                                                                                                                                                                                                                                                                                                                                                                                                                                                                                                                                                                                                                                                                                                                                                                                                                                                                                                   | 4                                                                                                                 | 9,952                                                                                                                     |                                                                                                          | 1                      |
| Median Age                                                                                                                                                                     |                                                                                                                    | 2                                                                                 | 7.9                                                                           | 27.                                                                                                                                                                                                                                                                                                                                                                                                                                                                                                                                                                                                                                                                                                                                                                                                                                                                                                                                                                                                                                                                                                                                                                                                                                                                                                                                                                                                                                                                                                                                                                                                                                                                                                                                                                                                                                                                                                                                                                                                                                                                                                                                                                                                                                                                                                                                                                                                                                                                                                                                                                                                                                                                                                                                                                                                                                    | 4                                                                                                                 | 28.3                                                                                                                      |                                                                                                          |                        |
| Trends: 2024-2029 Annual Rat                                                                                                                                                   | :e                                                                                                                 |                                                                                   | Area                                                                          |                                                                                                                                                                                                                                                                                                                                                                                                                                                                                                                                                                                                                                                                                                                                                                                                                                                                                                                                                                                                                                                                                                                                                                                                                                                                                                                                                                                                                                                                                                                                                                                                                                                                                                                                                                                                                                                                                                                                                                                                                                                                                                                                                                                                                                                                                                                                                                                                                                                                                                                                                                                                                                                                                                                                                                                                                                        |                                                                                                                   | State                                                                                                                     |                                                                                                          | Nat                    |
| Population                                                                                                                                                                     |                                                                                                                    |                                                                                   | 0.57%                                                                         |                                                                                                                                                                                                                                                                                                                                                                                                                                                                                                                                                                                                                                                                                                                                                                                                                                                                                                                                                                                                                                                                                                                                                                                                                                                                                                                                                                                                                                                                                                                                                                                                                                                                                                                                                                                                                                                                                                                                                                                                                                                                                                                                                                                                                                                                                                                                                                                                                                                                                                                                                                                                                                                                                                                                                                                                                                        |                                                                                                                   | 0.61%                                                                                                                     |                                                                                                          | C                      |
| Households                                                                                                                                                                     |                                                                                                                    |                                                                                   | 1.31%                                                                         |                                                                                                                                                                                                                                                                                                                                                                                                                                                                                                                                                                                                                                                                                                                                                                                                                                                                                                                                                                                                                                                                                                                                                                                                                                                                                                                                                                                                                                                                                                                                                                                                                                                                                                                                                                                                                                                                                                                                                                                                                                                                                                                                                                                                                                                                                                                                                                                                                                                                                                                                                                                                                                                                                                                                                                                                                                        |                                                                                                                   | 0.86%                                                                                                                     |                                                                                                          | C                      |
| Families                                                                                                                                                                       |                                                                                                                    |                                                                                   | 1.11%                                                                         |                                                                                                                                                                                                                                                                                                                                                                                                                                                                                                                                                                                                                                                                                                                                                                                                                                                                                                                                                                                                                                                                                                                                                                                                                                                                                                                                                                                                                                                                                                                                                                                                                                                                                                                                                                                                                                                                                                                                                                                                                                                                                                                                                                                                                                                                                                                                                                                                                                                                                                                                                                                                                                                                                                                                                                                                                                        |                                                                                                                   | 0.75%                                                                                                                     |                                                                                                          | C                      |
| Owner HHs                                                                                                                                                                      |                                                                                                                    |                                                                                   | 1.32%                                                                         |                                                                                                                                                                                                                                                                                                                                                                                                                                                                                                                                                                                                                                                                                                                                                                                                                                                                                                                                                                                                                                                                                                                                                                                                                                                                                                                                                                                                                                                                                                                                                                                                                                                                                                                                                                                                                                                                                                                                                                                                                                                                                                                                                                                                                                                                                                                                                                                                                                                                                                                                                                                                                                                                                                                                                                                                                                        |                                                                                                                   | 1.32%                                                                                                                     |                                                                                                          | C                      |
| Median Household Income                                                                                                                                                        |                                                                                                                    |                                                                                   | 4.17%                                                                         |                                                                                                                                                                                                                                                                                                                                                                                                                                                                                                                                                                                                                                                                                                                                                                                                                                                                                                                                                                                                                                                                                                                                                                                                                                                                                                                                                                                                                                                                                                                                                                                                                                                                                                                                                                                                                                                                                                                                                                                                                                                                                                                                                                                                                                                                                                                                                                                                                                                                                                                                                                                                                                                                                                                                                                                                                                        |                                                                                                                   | 3.20%                                                                                                                     |                                                                                                          | 2                      |
|                                                                                                                                                                                |                                                                                                                    |                                                                                   |                                                                               |                                                                                                                                                                                                                                                                                                                                                                                                                                                                                                                                                                                                                                                                                                                                                                                                                                                                                                                                                                                                                                                                                                                                                                                                                                                                                                                                                                                                                                                                                                                                                                                                                                                                                                                                                                                                                                                                                                                                                                                                                                                                                                                                                                                                                                                                                                                                                                                                                                                                                                                                                                                                                                                                                                                                                                                                                                        |                                                                                                                   | 2024                                                                                                                      |                                                                                                          |                        |
| Households by Income                                                                                                                                                           |                                                                                                                    |                                                                                   |                                                                               | Nur                                                                                                                                                                                                                                                                                                                                                                                                                                                                                                                                                                                                                                                                                                                                                                                                                                                                                                                                                                                                                                                                                                                                                                                                                                                                                                                                                                                                                                                                                                                                                                                                                                                                                                                                                                                                                                                                                                                                                                                                                                                                                                                                                                                                                                                                                                                                                                                                                                                                                                                                                                                                                                                                                                                                                                                                                                    | nber                                                                                                              | Percent                                                                                                                   | Number                                                                                                   | Pe                     |
| <\$15,000                                                                                                                                                                      |                                                                                                                    |                                                                                   |                                                                               | 2                                                                                                                                                                                                                                                                                                                                                                                                                                                                                                                                                                                                                                                                                                                                                                                                                                                                                                                                                                                                                                                                                                                                                                                                                                                                                                                                                                                                                                                                                                                                                                                                                                                                                                                                                                                                                                                                                                                                                                                                                                                                                                                                                                                                                                                                                                                                                                                                                                                                                                                                                                                                                                                                                                                                                                                                                                      |                                                                                                                   | 16.3%                                                                                                                     | 1,921                                                                                                    | 1                      |
| \$15,000 - \$24,999                                                                                                                                                            |                                                                                                                    |                                                                                   |                                                                               |                                                                                                                                                                                                                                                                                                                                                                                                                                                                                                                                                                                                                                                                                                                                                                                                                                                                                                                                                                                                                                                                                                                                                                                                                                                                                                                                                                                                                                                                                                                                                                                                                                                                                                                                                                                                                                                                                                                                                                                                                                                                                                                                                                                                                                                                                                                                                                                                                                                                                                                                                                                                                                                                                                                                                                                                                                        | 698                                                                                                               | 5.2%                                                                                                                      | 547                                                                                                      |                        |
| \$25,000 - \$34,999                                                                                                                                                            |                                                                                                                    |                                                                                   |                                                                               |                                                                                                                                                                                                                                                                                                                                                                                                                                                                                                                                                                                                                                                                                                                                                                                                                                                                                                                                                                                                                                                                                                                                                                                                                                                                                                                                                                                                                                                                                                                                                                                                                                                                                                                                                                                                                                                                                                                                                                                                                                                                                                                                                                                                                                                                                                                                                                                                                                                                                                                                                                                                                                                                                                                                                                                                                                        | 667                                                                                                               | 5.0%                                                                                                                      | 561                                                                                                      |                        |
| \$35,000 - \$49,999                                                                                                                                                            |                                                                                                                    |                                                                                   |                                                                               | 1                                                                                                                                                                                                                                                                                                                                                                                                                                                                                                                                                                                                                                                                                                                                                                                                                                                                                                                                                                                                                                                                                                                                                                                                                                                                                                                                                                                                                                                                                                                                                                                                                                                                                                                                                                                                                                                                                                                                                                                                                                                                                                                                                                                                                                                                                                                                                                                                                                                                                                                                                                                                                                                                                                                                                                                                                                      | ,127                                                                                                              | 8.4%                                                                                                                      | 892                                                                                                      |                        |
| \$50,000 - \$74,999                                                                                                                                                            |                                                                                                                    |                                                                                   |                                                                               |                                                                                                                                                                                                                                                                                                                                                                                                                                                                                                                                                                                                                                                                                                                                                                                                                                                                                                                                                                                                                                                                                                                                                                                                                                                                                                                                                                                                                                                                                                                                                                                                                                                                                                                                                                                                                                                                                                                                                                                                                                                                                                                                                                                                                                                                                                                                                                                                                                                                                                                                                                                                                                                                                                                                                                                                                                        | ,379                                                                                                              | 17.7%                                                                                                                     | 2,267                                                                                                    | 1                      |
| \$75,000 - \$99,999                                                                                                                                                            |                                                                                                                    |                                                                                   |                                                                               |                                                                                                                                                                                                                                                                                                                                                                                                                                                                                                                                                                                                                                                                                                                                                                                                                                                                                                                                                                                                                                                                                                                                                                                                                                                                                                                                                                                                                                                                                                                                                                                                                                                                                                                                                                                                                                                                                                                                                                                                                                                                                                                                                                                                                                                                                                                                                                                                                                                                                                                                                                                                                                                                                                                                                                                                                                        | ,724                                                                                                              | 12.9%                                                                                                                     | 1,910                                                                                                    | 1                      |
| \$100,000 - \$149,999                                                                                                                                                          |                                                                                                                    |                                                                                   |                                                                               |                                                                                                                                                                                                                                                                                                                                                                                                                                                                                                                                                                                                                                                                                                                                                                                                                                                                                                                                                                                                                                                                                                                                                                                                                                                                                                                                                                                                                                                                                                                                                                                                                                                                                                                                                                                                                                                                                                                                                                                                                                                                                                                                                                                                                                                                                                                                                                                                                                                                                                                                                                                                                                                                                                                                                                                                                                        | ,500                                                                                                              | 18.6%                                                                                                                     | 3,251                                                                                                    | 2                      |
| \$150,000 - \$199,999                                                                                                                                                          |                                                                                                                    |                                                                                   |                                                                               |                                                                                                                                                                                                                                                                                                                                                                                                                                                                                                                                                                                                                                                                                                                                                                                                                                                                                                                                                                                                                                                                                                                                                                                                                                                                                                                                                                                                                                                                                                                                                                                                                                                                                                                                                                                                                                                                                                                                                                                                                                                                                                                                                                                                                                                                                                                                                                                                                                                                                                                                                                                                                                                                                                                                                                                                                                        | ,023                                                                                                              | 7.6%                                                                                                                      | 1,491                                                                                                    | 1                      |
| \$200,000+                                                                                                                                                                     |                                                                                                                    |                                                                                   |                                                                               |                                                                                                                                                                                                                                                                                                                                                                                                                                                                                                                                                                                                                                                                                                                                                                                                                                                                                                                                                                                                                                                                                                                                                                                                                                                                                                                                                                                                                                                                                                                                                                                                                                                                                                                                                                                                                                                                                                                                                                                                                                                                                                                                                                                                                                                                                                                                                                                                                                                                                                                                                                                                                                                                                                                                                                                                                                        | ,107                                                                                                              | 8.3%                                                                                                                      | 1,472                                                                                                    | 1                      |
| <del>+</del> 200/000.                                                                                                                                                          |                                                                                                                    |                                                                                   |                                                                               | _                                                                                                                                                                                                                                                                                                                                                                                                                                                                                                                                                                                                                                                                                                                                                                                                                                                                                                                                                                                                                                                                                                                                                                                                                                                                                                                                                                                                                                                                                                                                                                                                                                                                                                                                                                                                                                                                                                                                                                                                                                                                                                                                                                                                                                                                                                                                                                                                                                                                                                                                                                                                                                                                                                                                                                                                                                      | , 20,                                                                                                             | 0.0 / 0                                                                                                                   | -, ., -                                                                                                  | -                      |
| Median Household Income                                                                                                                                                        |                                                                                                                    |                                                                                   |                                                                               | \$70                                                                                                                                                                                                                                                                                                                                                                                                                                                                                                                                                                                                                                                                                                                                                                                                                                                                                                                                                                                                                                                                                                                                                                                                                                                                                                                                                                                                                                                                                                                                                                                                                                                                                                                                                                                                                                                                                                                                                                                                                                                                                                                                                                                                                                                                                                                                                                                                                                                                                                                                                                                                                                                                                                                                                                                                                                   | ,057                                                                                                              |                                                                                                                           | \$85,942                                                                                                 |                        |
| Average Household Income                                                                                                                                                       |                                                                                                                    |                                                                                   |                                                                               |                                                                                                                                                                                                                                                                                                                                                                                                                                                                                                                                                                                                                                                                                                                                                                                                                                                                                                                                                                                                                                                                                                                                                                                                                                                                                                                                                                                                                                                                                                                                                                                                                                                                                                                                                                                                                                                                                                                                                                                                                                                                                                                                                                                                                                                                                                                                                                                                                                                                                                                                                                                                                                                                                                                                                                                                                                        | ,103                                                                                                              |                                                                                                                           | \$115,013                                                                                                |                        |
| Per Capita Income                                                                                                                                                              |                                                                                                                    |                                                                                   |                                                                               |                                                                                                                                                                                                                                                                                                                                                                                                                                                                                                                                                                                                                                                                                                                                                                                                                                                                                                                                                                                                                                                                                                                                                                                                                                                                                                                                                                                                                                                                                                                                                                                                                                                                                                                                                                                                                                                                                                                                                                                                                                                                                                                                                                                                                                                                                                                                                                                                                                                                                                                                                                                                                                                                                                                                                                                                                                        | ,400                                                                                                              |                                                                                                                           | \$53,348                                                                                                 |                        |
|                                                                                                                                                                                | Cei                                                                                                                | nsus 2010                                                                         | Cen                                                                           | sus 2020                                                                                                                                                                                                                                                                                                                                                                                                                                                                                                                                                                                                                                                                                                                                                                                                                                                                                                                                                                                                                                                                                                                                                                                                                                                                                                                                                                                                                                                                                                                                                                                                                                                                                                                                                                                                                                                                                                                                                                                                                                                                                                                                                                                                                                                                                                                                                                                                                                                                                                                                                                                                                                                                                                                                                                                                                               |                                                                                                                   | 2024                                                                                                                      | . ,                                                                                                      |                        |
| Population by Age                                                                                                                                                              | Number                                                                                                             | Percent                                                                           | Number                                                                        | Percent                                                                                                                                                                                                                                                                                                                                                                                                                                                                                                                                                                                                                                                                                                                                                                                                                                                                                                                                                                                                                                                                                                                                                                                                                                                                                                                                                                                                                                                                                                                                                                                                                                                                                                                                                                                                                                                                                                                                                                                                                                                                                                                                                                                                                                                                                                                                                                                                                                                                                                                                                                                                                                                                                                                                                                                                                                | Number                                                                                                            | Percent                                                                                                                   | Number                                                                                                   | Pe                     |
| 0 - 4                                                                                                                                                                          | 566                                                                                                                | 2.4%                                                                              | 685                                                                           | 2.2%                                                                                                                                                                                                                                                                                                                                                                                                                                                                                                                                                                                                                                                                                                                                                                                                                                                                                                                                                                                                                                                                                                                                                                                                                                                                                                                                                                                                                                                                                                                                                                                                                                                                                                                                                                                                                                                                                                                                                                                                                                                                                                                                                                                                                                                                                                                                                                                                                                                                                                                                                                                                                                                                                                                                                                                                                                   | 716                                                                                                               | 2.2%                                                                                                                      | 724                                                                                                      |                        |
| 5 - 9                                                                                                                                                                          | 382                                                                                                                | 1.6%                                                                              | 500                                                                           | 1.6%                                                                                                                                                                                                                                                                                                                                                                                                                                                                                                                                                                                                                                                                                                                                                                                                                                                                                                                                                                                                                                                                                                                                                                                                                                                                                                                                                                                                                                                                                                                                                                                                                                                                                                                                                                                                                                                                                                                                                                                                                                                                                                                                                                                                                                                                                                                                                                                                                                                                                                                                                                                                                                                                                                                                                                                                                                   | 508                                                                                                               | 1.6%                                                                                                                      | 509                                                                                                      |                        |
| 10 - 14                                                                                                                                                                        | 363                                                                                                                | 1.5%                                                                              | 421                                                                           | 1.4%                                                                                                                                                                                                                                                                                                                                                                                                                                                                                                                                                                                                                                                                                                                                                                                                                                                                                                                                                                                                                                                                                                                                                                                                                                                                                                                                                                                                                                                                                                                                                                                                                                                                                                                                                                                                                                                                                                                                                                                                                                                                                                                                                                                                                                                                                                                                                                                                                                                                                                                                                                                                                                                                                                                                                                                                                                   | 407                                                                                                               | 1.3%                                                                                                                      | 416                                                                                                      |                        |
| 15 - 19                                                                                                                                                                        | 3,477                                                                                                              | 14.8%                                                                             | 4,467                                                                         | 14.4%                                                                                                                                                                                                                                                                                                                                                                                                                                                                                                                                                                                                                                                                                                                                                                                                                                                                                                                                                                                                                                                                                                                                                                                                                                                                                                                                                                                                                                                                                                                                                                                                                                                                                                                                                                                                                                                                                                                                                                                                                                                                                                                                                                                                                                                                                                                                                                                                                                                                                                                                                                                                                                                                                                                                                                                                                                  | 4,308                                                                                                             | 13.4%                                                                                                                     | 4,316                                                                                                    | 1                      |
| 20 - 24                                                                                                                                                                        | 5,466                                                                                                              | 23.2%                                                                             | 7,365                                                                         | 23.8%                                                                                                                                                                                                                                                                                                                                                                                                                                                                                                                                                                                                                                                                                                                                                                                                                                                                                                                                                                                                                                                                                                                                                                                                                                                                                                                                                                                                                                                                                                                                                                                                                                                                                                                                                                                                                                                                                                                                                                                                                                                                                                                                                                                                                                                                                                                                                                                                                                                                                                                                                                                                                                                                                                                                                                                                                                  | 6,991                                                                                                             | 21.8%                                                                                                                     | 6,958                                                                                                    | 2                      |
|                                                                                                                                                                                | -,                                                                                                                 |                                                                                   |                                                                               |                                                                                                                                                                                                                                                                                                                                                                                                                                                                                                                                                                                                                                                                                                                                                                                                                                                                                                                                                                                                                                                                                                                                                                                                                                                                                                                                                                                                                                                                                                                                                                                                                                                                                                                                                                                                                                                                                                                                                                                                                                                                                                                                                                                                                                                                                                                                                                                                                                                                                                                                                                                                                                                                                                                                                                                                                                        |                                                                                                                   |                                                                                                                           | -,                                                                                                       |                        |
|                                                                                                                                                                                | 4.608                                                                                                              | 19.6%                                                                             |                                                                               |                                                                                                                                                                                                                                                                                                                                                                                                                                                                                                                                                                                                                                                                                                                                                                                                                                                                                                                                                                                                                                                                                                                                                                                                                                                                                                                                                                                                                                                                                                                                                                                                                                                                                                                                                                                                                                                                                                                                                                                                                                                                                                                                                                                                                                                                                                                                                                                                                                                                                                                                                                                                                                                                                                                                                                                                                                        |                                                                                                                   | 26.2%                                                                                                                     | 8.547                                                                                                    | 2                      |
| 25 - 34<br>35 - 44                                                                                                                                                             | 4,608<br>3,039                                                                                                     | 19.6%<br>12.9%                                                                    | 7,573                                                                         | 24.5%                                                                                                                                                                                                                                                                                                                                                                                                                                                                                                                                                                                                                                                                                                                                                                                                                                                                                                                                                                                                                                                                                                                                                                                                                                                                                                                                                                                                                                                                                                                                                                                                                                                                                                                                                                                                                                                                                                                                                                                                                                                                                                                                                                                                                                                                                                                                                                                                                                                                                                                                                                                                                                                                                                                                                                                                                                  | 8,399                                                                                                             | 26.2%<br>11.8%                                                                                                            | 8,547<br>4,127                                                                                           |                        |
| 25 - 34<br>35 - 44                                                                                                                                                             | 3,039                                                                                                              | 12.9%                                                                             | 7,573<br>3,373                                                                | 24.5%<br>10.9%                                                                                                                                                                                                                                                                                                                                                                                                                                                                                                                                                                                                                                                                                                                                                                                                                                                                                                                                                                                                                                                                                                                                                                                                                                                                                                                                                                                                                                                                                                                                                                                                                                                                                                                                                                                                                                                                                                                                                                                                                                                                                                                                                                                                                                                                                                                                                                                                                                                                                                                                                                                                                                                                                                                                                                                                                         | 8,399<br>3,774                                                                                                    | 11.8%                                                                                                                     | 4,127                                                                                                    | 1                      |
| 25 - 34<br>35 - 44<br>45 - 54                                                                                                                                                  | 3,039<br>2,751                                                                                                     | 12.9%<br>11.7%                                                                    | 7,573<br>3,373<br>2,720                                                       | 24.5%<br>10.9%<br>8.8%                                                                                                                                                                                                                                                                                                                                                                                                                                                                                                                                                                                                                                                                                                                                                                                                                                                                                                                                                                                                                                                                                                                                                                                                                                                                                                                                                                                                                                                                                                                                                                                                                                                                                                                                                                                                                                                                                                                                                                                                                                                                                                                                                                                                                                                                                                                                                                                                                                                                                                                                                                                                                                                                                                                                                                                                                 | 8,399<br>3,774<br>2,793                                                                                           | 11.8%<br>8.7%                                                                                                             | 4,127<br>2,973                                                                                           | 1                      |
| 25 - 34<br>35 - 44<br>45 - 54<br>55 - 64                                                                                                                                       | 3,039<br>2,751<br>1,799                                                                                            | 12.9%<br>11.7%<br>7.6%                                                            | 7,573<br>3,373<br>2,720<br>2,058                                              | 24.5%<br>10.9%<br>8.8%<br>6.6%                                                                                                                                                                                                                                                                                                                                                                                                                                                                                                                                                                                                                                                                                                                                                                                                                                                                                                                                                                                                                                                                                                                                                                                                                                                                                                                                                                                                                                                                                                                                                                                                                                                                                                                                                                                                                                                                                                                                                                                                                                                                                                                                                                                                                                                                                                                                                                                                                                                                                                                                                                                                                                                                                                                                                                                                         | 8,399<br>3,774<br>2,793<br>2,079                                                                                  | 11.8%<br>8.7%<br>6.5%                                                                                                     | 4,127<br>2,973<br>2,090                                                                                  | 1                      |
| 25 - 34<br>35 - 44<br>45 - 54<br>55 - 64<br>65 - 74                                                                                                                            | 3,039<br>2,751<br>1,799<br>659                                                                                     | 12.9%<br>11.7%<br>7.6%<br>2.8%                                                    | 7,573<br>3,373<br>2,720<br>2,058<br>1,298                                     | 24.5%<br>10.9%<br>8.8%<br>6.6%<br>4.2%                                                                                                                                                                                                                                                                                                                                                                                                                                                                                                                                                                                                                                                                                                                                                                                                                                                                                                                                                                                                                                                                                                                                                                                                                                                                                                                                                                                                                                                                                                                                                                                                                                                                                                                                                                                                                                                                                                                                                                                                                                                                                                                                                                                                                                                                                                                                                                                                                                                                                                                                                                                                                                                                                                                                                                                                 | 8,399<br>3,774<br>2,793<br>2,079<br>1,358                                                                         | 11.8%<br>8.7%<br>6.5%<br>4.2%                                                                                             | 4,127<br>2,973<br>2,090<br>1,428                                                                         | 1                      |
| 25 - 34<br>35 - 44<br>45 - 54<br>55 - 64<br>65 - 74<br>75 - 84                                                                                                                 | 3,039<br>2,751<br>1,799<br>659<br>314                                                                              | 12.9%<br>11.7%<br>7.6%<br>2.8%<br>1.3%                                            | 7,573<br>3,373<br>2,720<br>2,058<br>1,298<br>417                              | 24.5%<br>10.9%<br>8.8%<br>6.6%<br>4.2%<br>1.3%                                                                                                                                                                                                                                                                                                                                                                                                                                                                                                                                                                                                                                                                                                                                                                                                                                                                                                                                                                                                                                                                                                                                                                                                                                                                                                                                                                                                                                                                                                                                                                                                                                                                                                                                                                                                                                                                                                                                                                                                                                                                                                                                                                                                                                                                                                                                                                                                                                                                                                                                                                                                                                                                                                                                                                                         | 8,399<br>3,774<br>2,793<br>2,079<br>1,358<br>582                                                                  | 11.8%<br>8.7%<br>6.5%<br>4.2%<br>1.8%                                                                                     | 4,127<br>2,973<br>2,090<br>1,428<br>691                                                                  | 1                      |
| 25 - 34<br>35 - 44<br>45 - 54<br>55 - 64<br>65 - 74                                                                                                                            | 3,039<br>2,751<br>1,799<br>659<br>314<br>130                                                                       | 12.9%<br>11.7%<br>7.6%<br>2.8%<br>1.3%<br>0.6%                                    | 7,573 3,373 2,720 2,058 1,298 417 90                                          | 24.5%<br>10.9%<br>8.8%<br>6.6%<br>4.2%<br>1.3%<br>0.3%                                                                                                                                                                                                                                                                                                                                                                                                                                                                                                                                                                                                                                                                                                                                                                                                                                                                                                                                                                                                                                                                                                                                                                                                                                                                                                                                                                                                                                                                                                                                                                                                                                                                                                                                                                                                                                                                                                                                                                                                                                                                                                                                                                                                                                                                                                                                                                                                                                                                                                                                                                                                                                                                                                                                                                                 | 8,399<br>3,774<br>2,793<br>2,079<br>1,358                                                                         | 11.8%<br>8.7%<br>6.5%<br>4.2%<br>1.8%<br>0.4%                                                                             | 4,127<br>2,973<br>2,090<br>1,428                                                                         | 1                      |
| 25 - 34<br>35 - 44<br>45 - 54<br>55 - 64<br>65 - 74<br>75 - 84<br>85+                                                                                                          | 3,039<br>2,751<br>1,799<br>659<br>314<br>130                                                                       | 12.9%<br>11.7%<br>7.6%<br>2.8%<br>1.3%<br>0.6%                                    | 7,573 3,373 2,720 2,058 1,298 417 90 Cer                                      | 24.5%<br>10.9%<br>8.8%<br>6.6%<br>4.2%<br>1.3%<br>0.3%                                                                                                                                                                                                                                                                                                                                                                                                                                                                                                                                                                                                                                                                                                                                                                                                                                                                                                                                                                                                                                                                                                                                                                                                                                                                                                                                                                                                                                                                                                                                                                                                                                                                                                                                                                                                                                                                                                                                                                                                                                                                                                                                                                                                                                                                                                                                                                                                                                                                                                                                                                                                                                                                                                                                                                                 | 8,399<br>3,774<br>2,793<br>2,079<br>1,358<br>582<br>124                                                           | 11.8%<br>8.7%<br>6.5%<br>4.2%<br>1.8%<br>0.4%                                                                             | 4,127<br>2,973<br>2,090<br>1,428<br>691<br>182                                                           | 1                      |
| 25 - 34<br>35 - 44<br>45 - 54<br>55 - 64<br>65 - 74<br>75 - 84<br>85+                                                                                                          | 3,039<br>2,751<br>1,799<br>659<br>314<br>130<br><b>Ce</b> l                                                        | 12.9%<br>11.7%<br>7.6%<br>2.8%<br>1.3%<br>0.6%<br>nsus 2010<br>Percent            | 7,573 3,373 2,720 2,058 1,298 417 90 Cer Number                               | 24.5%<br>10.9%<br>8.8%<br>6.6%<br>4.2%<br>1.3%<br>0.3%<br>esus 2020<br>Percent                                                                                                                                                                                                                                                                                                                                                                                                                                                                                                                                                                                                                                                                                                                                                                                                                                                                                                                                                                                                                                                                                                                                                                                                                                                                                                                                                                                                                                                                                                                                                                                                                                                                                                                                                                                                                                                                                                                                                                                                                                                                                                                                                                                                                                                                                                                                                                                                                                                                                                                                                                                                                                                                                                                                                         | 8,399<br>3,774<br>2,793<br>2,079<br>1,358<br>582<br>124<br>Number                                                 | 11.8%<br>8.7%<br>6.5%<br>4.2%<br>1.8%<br>0.4%<br><b>2024</b><br>Percent                                                   | 4,127<br>2,973<br>2,090<br>1,428<br>691<br>182                                                           | 1<br>P€                |
| 25 - 34<br>35 - 44<br>45 - 54<br>55 - 64<br>65 - 74<br>75 - 84<br>85+<br>Race and Ethnicity<br>White Alone                                                                     | 3,039<br>2,751<br>1,799<br>659<br>314<br>130<br><b>Ce</b><br>Number<br>8,670                                       | 12.9%<br>11.7%<br>7.6%<br>2.8%<br>1.3%<br>0.6%<br>nsus 2010<br>Percent<br>36.8%   | 7,573 3,373 2,720 2,058 1,298 417 90 Cer Number 11,625                        | 24.5%<br>10.9%<br>8.8%<br>6.6%<br>4.2%<br>1.3%<br>0.3%<br>esus 2020<br>Percent<br>37.5%                                                                                                                                                                                                                                                                                                                                                                                                                                                                                                                                                                                                                                                                                                                                                                                                                                                                                                                                                                                                                                                                                                                                                                                                                                                                                                                                                                                                                                                                                                                                                                                                                                                                                                                                                                                                                                                                                                                                                                                                                                                                                                                                                                                                                                                                                                                                                                                                                                                                                                                                                                                                                                                                                                                                                | 8,399<br>3,774<br>2,793<br>2,079<br>1,358<br>582<br>124<br>Number<br>11,345                                       | 11.8%<br>8.7%<br>6.5%<br>4.2%<br>1.8%<br>0.4%<br><b>2024</b><br>Percent<br>35.4%                                          | 4,127<br>2,973<br>2,090<br>1,428<br>691<br>182<br>Number<br>11,047                                       | 1<br>₽€<br>3           |
| 25 - 34<br>35 - 44<br>45 - 54<br>55 - 64<br>65 - 74<br>75 - 84<br>85+<br>Race and Ethnicity<br>White Alone<br>Black Alone                                                      | 3,039<br>2,751<br>1,799<br>659<br>314<br>130<br><b>Ce</b><br>Number<br>8,670<br>12,204                             | 12.9% 11.7% 7.6% 2.8% 1.3% 0.6% nsus 2010 Percent 36.8% 51.8%                     | 7,573 3,373 2,720 2,058 1,298 417 90 Cer Number 11,625 14,395                 | 24.5%<br>10.9%<br>8.8%<br>6.6%<br>4.2%<br>1.3%<br>0.3%<br>sus 2020<br>Percent<br>37.5%<br>46.5%                                                                                                                                                                                                                                                                                                                                                                                                                                                                                                                                                                                                                                                                                                                                                                                                                                                                                                                                                                                                                                                                                                                                                                                                                                                                                                                                                                                                                                                                                                                                                                                                                                                                                                                                                                                                                                                                                                                                                                                                                                                                                                                                                                                                                                                                                                                                                                                                                                                                                                                                                                                                                                                                                                                                        | 8,399<br>3,774<br>2,793<br>2,079<br>1,358<br>582<br>124<br>Number<br>11,345<br>15,255                             | 11.8%<br>8.7%<br>6.5%<br>4.2%<br>1.8%<br>0.4%<br><b>2024</b><br>Percent<br>35.4%<br>47.6%                                 | 4,127<br>2,973<br>2,090<br>1,428<br>691<br>182<br>Number<br>11,047<br>15,970                             | Pe 3                   |
| 25 - 34<br>35 - 44<br>45 - 54<br>55 - 64<br>65 - 74<br>75 - 84<br>85+<br>Race and Ethnicity<br>White Alone<br>Black Alone<br>American Indian Alone                             | 3,039<br>2,751<br>1,799<br>659<br>314<br>130<br><b>Ce</b><br>Number<br>8,670<br>12,204<br>56                       | 12.9% 11.7% 7.6% 2.8% 1.3% 0.6% nsus 2010 Percent 36.8% 51.8% 0.2%                | 7,573 3,373 2,720 2,058 1,298 417 90 Cer Number 11,625 14,395 75              | 24.5%<br>10.9%<br>8.8%<br>6.6%<br>4.2%<br>1.3%<br>0.3%<br>ssus 2020<br>Percent<br>37.5%<br>46.5%<br>0.2%                                                                                                                                                                                                                                                                                                                                                                                                                                                                                                                                                                                                                                                                                                                                                                                                                                                                                                                                                                                                                                                                                                                                                                                                                                                                                                                                                                                                                                                                                                                                                                                                                                                                                                                                                                                                                                                                                                                                                                                                                                                                                                                                                                                                                                                                                                                                                                                                                                                                                                                                                                                                                                                                                                                               | 8,399<br>3,774<br>2,793<br>2,079<br>1,358<br>582<br>124<br>Number<br>11,345<br>15,255<br>78                       | 11.8%<br>8.7%<br>6.5%<br>4.2%<br>1.8%<br>0.4%<br><b>2024</b><br>Percent<br>35.4%<br>47.6%<br>0.2%                         | 4,127<br>2,973<br>2,090<br>1,428<br>691<br>182<br>Number<br>11,047<br>15,970<br>81                       | Pe 3                   |
| 25 - 34<br>35 - 44<br>45 - 54<br>55 - 64<br>65 - 74<br>75 - 84<br>85+<br>Race and Ethnicity<br>White Alone<br>Black Alone<br>American Indian Alone<br>Asian Alone              | 3,039 2,751 1,799 659 314 130 Cei Number 8,670 12,204 56 1,636                                                     | 12.9% 11.7% 7.6% 2.8% 1.3% 0.6% nsus 2010 Percent 36.8% 51.8% 0.2% 6.9%           | 7,573 3,373 2,720 2,058 1,298 417 90 Cer Number 11,625 14,395 75 2,152        | 24.5%<br>10.9%<br>8.8%<br>6.6%<br>4.2%<br>1.3%<br>0.3%<br>esus 2020<br>Percent<br>37.5%<br>46.5%<br>0.2%<br>6.9%                                                                                                                                                                                                                                                                                                                                                                                                                                                                                                                                                                                                                                                                                                                                                                                                                                                                                                                                                                                                                                                                                                                                                                                                                                                                                                                                                                                                                                                                                                                                                                                                                                                                                                                                                                                                                                                                                                                                                                                                                                                                                                                                                                                                                                                                                                                                                                                                                                                                                                                                                                                                                                                                                                                       | 8,399<br>3,774<br>2,793<br>2,079<br>1,358<br>582<br>124<br>Number<br>11,345<br>15,255<br>78<br>2,392              | 11.8%<br>8.7%<br>6.5%<br>4.2%<br>1.8%<br>0.4%<br><b>2024</b><br>Percent<br>35.4%<br>47.6%<br>0.2%<br>7.5%                 | 4,127<br>2,973<br>2,090<br>1,428<br>691<br>182<br>Number<br>11,047<br>15,970<br>81<br>2,678              | 2<br>1<br>Pe<br>3<br>4 |
| 25 - 34 35 - 44 45 - 54 55 - 64 65 - 74 75 - 84 85+  Race and Ethnicity White Alone Black Alone American Indian Alone Asian Alone Pacific Islander Alone                       | 3,039 2,751 1,799 659 314 130 Cei Number 8,670 12,204 56 1,636 12                                                  | 12.9% 11.7% 7.6% 2.8% 1.3% 0.6% nsus 2010 Percent 36.8% 51.8% 0.2% 6.9% 0.1%      | 7,573 3,373 2,720 2,058 1,298 417 90 Cer Number 11,625 14,395 75 2,152 29     | 24.5%<br>10.9%<br>8.8%<br>6.6%<br>4.2%<br>1.3%<br>0.3%<br>1.3%<br>1.3%<br>1.3%<br>0.3%<br>1.3%<br>1.3%<br>1.3%<br>1.3%<br>1.3%<br>1.3%<br>1.3%<br>1.3%<br>1.3%<br>1.3%<br>1.3%<br>1.3%<br>1.3%<br>1.3%<br>1.3%<br>1.3%<br>1.3%<br>1.3%<br>1.3%<br>1.3%<br>1.3%<br>1.3%<br>1.3%<br>1.3%<br>1.3%<br>1.3%<br>1.3%<br>1.3%<br>1.3%<br>1.3%<br>1.3%<br>1.3%<br>1.3%<br>1.3%<br>1.3%<br>1.3%<br>1.3%<br>1.3%<br>1.3%<br>1.3%<br>1.3%<br>1.3%<br>1.3%<br>1.3%<br>1.3%<br>1.3%<br>1.3%<br>1.3%<br>1.3%<br>1.3%<br>1.3%<br>1.3%<br>1.3%<br>1.3%<br>1.3%<br>1.3%<br>1.3%<br>1.3%<br>1.3%<br>1.3%<br>1.3%<br>1.3%<br>1.3%<br>1.3%<br>1.3%<br>1.3%<br>1.3%<br>1.3%<br>1.3%<br>1.3%<br>1.3%<br>1.3%<br>1.3%<br>1.3%<br>1.3%<br>1.3%<br>1.3%<br>1.3%<br>1.3%<br>1.3%<br>1.3%<br>1.3%<br>1.3%<br>1.3%<br>1.3%<br>1.3%<br>1.3%<br>1.3%<br>1.3%<br>1.3%<br>1.3%<br>1.3%<br>1.3%<br>1.3%<br>1.3%<br>1.3%<br>1.3%<br>1.3%<br>1.3%<br>1.3%<br>1.3%<br>1.3%<br>1.3%<br>1.3%<br>1.3%<br>1.3%<br>1.3%<br>1.3%<br>1.3%<br>1.3%<br>1.3%<br>1.3%<br>1.3%<br>1.3%<br>1.3%<br>1.3%<br>1.3%<br>1.3%<br>1.3%<br>1.3%<br>1.3%<br>1.3%<br>1.3%<br>1.3%<br>1.3%<br>1.3%<br>1.3%<br>1.3%<br>1.3%<br>1.3%<br>1.3%<br>1.3%<br>1.3%<br>1.3%<br>1.3%<br>1.3%<br>1.3%<br>1.3%<br>1.3%<br>1.3%<br>1.3%<br>1.3%<br>1.3%<br>1.3%<br>1.3%<br>1.3%<br>1.3%<br>1.3%<br>1.3%<br>1.3%<br>1.3%<br>1.3%<br>1.3%<br>1.3%<br>1.3%<br>1.3%<br>1.3%<br>1.3%<br>1.3%<br>1.3%<br>1.3%<br>1.3%<br>1.3%<br>1.3%<br>1.3%<br>1.3%<br>1.3%<br>1.3%<br>1.3%<br>1.3%<br>1.3%<br>1.3%<br>1.3%<br>1.3%<br>1.3%<br>1.3%<br>1.3%<br>1.3%<br>1.3%<br>1.3%<br>1.3%<br>1.3%<br>1.3%<br>1.3%<br>1.3%<br>1.3%<br>1.3%<br>1.3%<br>1.3%<br>1.3%<br>1.3%<br>1.3%<br>1.3%<br>1.3%<br>1.3%<br>1.3%<br>1.3%<br>1.3%<br>1.3%<br>1.3%<br>1.3%<br>1.3%<br>1.3%<br>1.3%<br>1.3%<br>1.3%<br>1.3%<br>1.3%<br>1.3%<br>1.3%<br>1.3%<br>1.3%<br>1.3%<br>1.3%<br>1.3%<br>1.3%<br>1.3%<br>1.3%<br>1.3%<br>1.3%<br>1.3%<br>1.3%<br>1.3%<br>1.3%<br>1.3%<br>1.3%<br>1.3%<br>1.3%<br>1.3%<br>1.3%<br>1.3%<br>1.3%<br>1.3%<br>1.3%<br>1.3%<br>1.3%<br>1.3%<br>1.3%<br>1.3%<br>1.3%<br>1.3%<br>1.3%<br>1.3%<br>1.3%<br>1.3%<br>1.3%<br>1.3%<br>1.3%<br>1.3%<br>1.3%<br>1.3%<br>1.3%<br>1.3%<br>1.3%<br>1.3%<br>1.3%<br>1.3%<br>1.3%<br>1.3%<br>1.3%<br>1.3%<br>1.3%<br>1.3%<br>1.3%<br>1.3%<br>1.3%<br>1.3%<br>1.3%<br>1.3%<br>1.3%<br>1.3%<br>1.3%<br>1.3%<br>1.3%<br>1.3%<br>1.3%<br>1.3%<br>1.3%<br>1.3%<br>1.3%<br>1.3%<br>1.3%<br>1.3%<br>1.3%<br>1.3%<br>1.3%<br>1.3%<br>1.3%<br>1.3%<br>1.3%<br>1.3%<br>1.3%<br>1.3%<br>1.3%<br>1.3%<br>1.3%<br>1.3%<br>1.3%<br>1.3%<br>1.3%<br>1.3%<br>1.3%<br>1.3%<br>1.3%<br>1.3%<br>1.3%<br>1.3%<br>1.3%<br>1.3%<br>1.3%<br>1.3%<br>1.3%<br>1.3%<br>1.3%<br>1.3%<br>1.3%<br>1.3%<br>1.3%<br>1.3%<br>1.3%<br>1.3%<br>1.3%<br>1.3%<br>1.3%<br>1.3%<br>1.3%<br>1.3%<br>1.3%<br>1.3%<br>1.3% | 8,399<br>3,774<br>2,793<br>2,079<br>1,358<br>582<br>124<br>Number<br>11,345<br>15,255<br>78<br>2,392<br>28        | 11.8%<br>8.7%<br>6.5%<br>4.2%<br>1.8%<br>0.4%<br><b>2024</b><br>Percent<br>35.4%<br>47.6%<br>0.2%<br>7.5%<br>0.1%         | 4,127<br>2,973<br>2,090<br>1,428<br>691<br>182<br>Number<br>11,047<br>15,970<br>81<br>2,678<br>28        | 1<br>Pe<br>3<br>4      |
| 25 - 34 35 - 44 45 - 54 55 - 64 65 - 74 75 - 84 85+  Race and Ethnicity White Alone Black Alone American Indian Alone Asian Alone Pacific Islander Alone Some Other Race Alone | 3,039<br>2,751<br>1,799<br>659<br>314<br>130<br><b>Ce</b><br>Number<br>8,670<br>12,204<br>56<br>1,636<br>12<br>315 | 12.9% 11.7% 7.6% 2.8% 1.3% 0.6% nsus 2010 Percent 36.8% 51.8% 0.2% 6.9% 0.1% 1.3% | 7,573 3,373 2,720 2,058 1,298 417 90 Cer Number 11,625 14,395 75 2,152 29 820 | 24.5%<br>10.9%<br>8.8%<br>6.6%<br>4.2%<br>1.3%<br>0.3%<br>esus 2020<br>Percent<br>37.5%<br>46.5%<br>0.2%<br>6.9%<br>0.1%<br>2.6%                                                                                                                                                                                                                                                                                                                                                                                                                                                                                                                                                                                                                                                                                                                                                                                                                                                                                                                                                                                                                                                                                                                                                                                                                                                                                                                                                                                                                                                                                                                                                                                                                                                                                                                                                                                                                                                                                                                                                                                                                                                                                                                                                                                                                                                                                                                                                                                                                                                                                                                                                                                                                                                                                                       | 8,399<br>3,774<br>2,793<br>2,079<br>1,358<br>582<br>124<br>Number<br>11,345<br>15,255<br>78<br>2,392<br>28<br>881 | 11.8%<br>8.7%<br>6.5%<br>4.2%<br>1.8%<br>0.4%<br><b>2024</b><br>Percent<br>35.4%<br>47.6%<br>0.2%<br>7.5%<br>0.1%<br>2.7% | 4,127<br>2,973<br>2,090<br>1,428<br>691<br>182<br>Number<br>11,047<br>15,970<br>81<br>2,678<br>28<br>954 | 1<br>Pe<br>3<br>4      |
| 25 - 34 35 - 44 45 - 54 55 - 64 65 - 74 75 - 84 85+  Race and Ethnicity White Alone Black Alone American Indian Alone Asian Alone Pacific Islander Alone                       | 3,039 2,751 1,799 659 314 130 Cei Number 8,670 12,204 56 1,636 12                                                  | 12.9% 11.7% 7.6% 2.8% 1.3% 0.6% nsus 2010 Percent 36.8% 51.8% 0.2% 6.9% 0.1%      | 7,573 3,373 2,720 2,058 1,298 417 90 Cer Number 11,625 14,395 75 2,152 29     | 24.5%<br>10.9%<br>8.8%<br>6.6%<br>4.2%<br>1.3%<br>0.3%<br>1.3%<br>1.3%<br>1.3%<br>0.3%<br>1.3%<br>1.3%<br>1.3%<br>1.3%<br>1.3%<br>1.3%<br>1.3%<br>1.3%<br>1.3%<br>1.3%<br>1.3%<br>1.3%<br>1.3%<br>1.3%<br>1.3%<br>1.3%<br>1.3%<br>1.3%<br>1.3%<br>1.3%<br>1.3%<br>1.3%<br>1.3%<br>1.3%<br>1.3%<br>1.3%<br>1.3%<br>1.3%<br>1.3%<br>1.3%<br>1.3%<br>1.3%<br>1.3%<br>1.3%<br>1.3%<br>1.3%<br>1.3%<br>1.3%<br>1.3%<br>1.3%<br>1.3%<br>1.3%<br>1.3%<br>1.3%<br>1.3%<br>1.3%<br>1.3%<br>1.3%<br>1.3%<br>1.3%<br>1.3%<br>1.3%<br>1.3%<br>1.3%<br>1.3%<br>1.3%<br>1.3%<br>1.3%<br>1.3%<br>1.3%<br>1.3%<br>1.3%<br>1.3%<br>1.3%<br>1.3%<br>1.3%<br>1.3%<br>1.3%<br>1.3%<br>1.3%<br>1.3%<br>1.3%<br>1.3%<br>1.3%<br>1.3%<br>1.3%<br>1.3%<br>1.3%<br>1.3%<br>1.3%<br>1.3%<br>1.3%<br>1.3%<br>1.3%<br>1.3%<br>1.3%<br>1.3%<br>1.3%<br>1.3%<br>1.3%<br>1.3%<br>1.3%<br>1.3%<br>1.3%<br>1.3%<br>1.3%<br>1.3%<br>1.3%<br>1.3%<br>1.3%<br>1.3%<br>1.3%<br>1.3%<br>1.3%<br>1.3%<br>1.3%<br>1.3%<br>1.3%<br>1.3%<br>1.3%<br>1.3%<br>1.3%<br>1.3%<br>1.3%<br>1.3%<br>1.3%<br>1.3%<br>1.3%<br>1.3%<br>1.3%<br>1.3%<br>1.3%<br>1.3%<br>1.3%<br>1.3%<br>1.3%<br>1.3%<br>1.3%<br>1.3%<br>1.3%<br>1.3%<br>1.3%<br>1.3%<br>1.3%<br>1.3%<br>1.3%<br>1.3%<br>1.3%<br>1.3%<br>1.3%<br>1.3%<br>1.3%<br>1.3%<br>1.3%<br>1.3%<br>1.3%<br>1.3%<br>1.3%<br>1.3%<br>1.3%<br>1.3%<br>1.3%<br>1.3%<br>1.3%<br>1.3%<br>1.3%<br>1.3%<br>1.3%<br>1.3%<br>1.3%<br>1.3%<br>1.3%<br>1.3%<br>1.3%<br>1.3%<br>1.3%<br>1.3%<br>1.3%<br>1.3%<br>1.3%<br>1.3%<br>1.3%<br>1.3%<br>1.3%<br>1.3%<br>1.3%<br>1.3%<br>1.3%<br>1.3%<br>1.3%<br>1.3%<br>1.3%<br>1.3%<br>1.3%<br>1.3%<br>1.3%<br>1.3%<br>1.3%<br>1.3%<br>1.3%<br>1.3%<br>1.3%<br>1.3%<br>1.3%<br>1.3%<br>1.3%<br>1.3%<br>1.3%<br>1.3%<br>1.3%<br>1.3%<br>1.3%<br>1.3%<br>1.3%<br>1.3%<br>1.3%<br>1.3%<br>1.3%<br>1.3%<br>1.3%<br>1.3%<br>1.3%<br>1.3%<br>1.3%<br>1.3%<br>1.3%<br>1.3%<br>1.3%<br>1.3%<br>1.3%<br>1.3%<br>1.3%<br>1.3%<br>1.3%<br>1.3%<br>1.3%<br>1.3%<br>1.3%<br>1.3%<br>1.3%<br>1.3%<br>1.3%<br>1.3%<br>1.3%<br>1.3%<br>1.3%<br>1.3%<br>1.3%<br>1.3%<br>1.3%<br>1.3%<br>1.3%<br>1.3%<br>1.3%<br>1.3%<br>1.3%<br>1.3%<br>1.3%<br>1.3%<br>1.3%<br>1.3%<br>1.3%<br>1.3%<br>1.3%<br>1.3%<br>1.3%<br>1.3%<br>1.3%<br>1.3%<br>1.3%<br>1.3%<br>1.3%<br>1.3%<br>1.3%<br>1.3%<br>1.3%<br>1.3%<br>1.3%<br>1.3%<br>1.3%<br>1.3%<br>1.3%<br>1.3%<br>1.3%<br>1.3%<br>1.3%<br>1.3%<br>1.3%<br>1.3%<br>1.3%<br>1.3%<br>1.3%<br>1.3%<br>1.3%<br>1.3%<br>1.3%<br>1.3%<br>1.3%<br>1.3%<br>1.3%<br>1.3%<br>1.3%<br>1.3%<br>1.3%<br>1.3%<br>1.3%<br>1.3%<br>1.3%<br>1.3%<br>1.3%<br>1.3%<br>1.3%<br>1.3%<br>1.3%<br>1.3%<br>1.3%<br>1.3%<br>1.3%<br>1.3%<br>1.3%<br>1.3%<br>1.3%<br>1.3%<br>1.3%<br>1.3%<br>1.3%<br>1.3%<br>1.3%<br>1.3%<br>1.3%<br>1.3%<br>1.3%<br>1.3%<br>1.3%<br>1.3%<br>1.3%<br>1.3%<br>1.3%<br>1.3%<br>1.3% | 8,399<br>3,774<br>2,793<br>2,079<br>1,358<br>582<br>124<br>Number<br>11,345<br>15,255<br>78<br>2,392<br>28        | 11.8%<br>8.7%<br>6.5%<br>4.2%<br>1.8%<br>0.4%<br><b>2024</b><br>Percent<br>35.4%<br>47.6%<br>0.2%<br>7.5%<br>0.1%         | 4,127<br>2,973<br>2,090<br>1,428<br>691<br>182<br>Number<br>11,047<br>15,970<br>81<br>2,678<br>28        | Pε<br>3                |