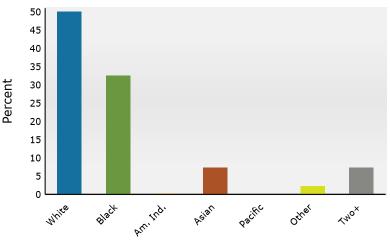

Latitude: 33.77672 Longitude: -84.38533

| Summary                                      |         | Census 2  | 2010    | Census 20 | 20      | 2024    |           | 2029     |
|----------------------------------------------|---------|-----------|---------|-----------|---------|---------|-----------|----------|
| Population                                   |         |           | 9,704   | 192,0     |         | 205,043 |           | 218,106  |
| Households                                   |         |           | ),203   | 93,6      |         | 102,821 |           | 113,235  |
| Families                                     |         |           | ),367   | 29,0      |         | 30,607  |           | 33,213   |
| Average Household Size                       |         |           | 1.77    |           | .77     | 1.75    |           | 1.70     |
| Owner Occupied Housing Units                 |         |           | 7,360   | 32,1      |         | 36,878  |           | 39,206   |
| Renter Occupied Housing Units                |         |           | 2,843   | 61,4      |         | 65,943  |           | 74,030   |
| Median Age                                   |         |           | 30.6    | -         | 1.0     | 31.9    |           | 33.1     |
| Trends: 2024-2029 Annual Rat                 | e       |           | Area    |           |         | State   |           | National |
| Population                                   |         |           | 1.24%   |           |         | 0.61%   |           | 0.38%    |
| Households                                   |         |           | 1.95%   |           |         | 0.86%   |           | 0.64%    |
| Families                                     |         |           | 1.65%   |           |         | 0.75%   |           | 0.56%    |
| Owner HHs                                    |         |           | 1.23%   |           |         | 1.32%   |           | 0.97%    |
| Median Household Income                      |         |           | 2.69%   |           |         | 3.20%   |           | 2.95%    |
|                                              |         |           |         |           |         | 2024    |           | 2029     |
| Households by Income                         |         |           |         | Nu        | umber   | Percent | Number    | Percent  |
| <\$15,000                                    |         |           |         | 1         | 1,037   | 10.7%   | 9,452     | 8.3%     |
| \$15,000 - \$24,999                          |         |           |         |           | 4,211   | 4.1%    | 3,096     | 2.7%     |
| \$25,000 - \$34,999                          |         |           |         |           | 4,219   | 4.1%    | 3,491     | 3.1%     |
| \$35,000 - \$49,999                          |         |           |         |           | 6,894   | 6.7%    | 6,055     | 5.3%     |
| \$50,000 - \$74,999                          |         |           |         |           | 3,400   | 13.0%   | 13,121    | 11.6%    |
| \$75,000 - \$99,999                          |         |           |         |           | 1,374   | 11.1%   | 12,529    | 11.1%    |
| \$100,000 - \$149,999                        |         |           |         | 1         | 8,796   | 18.3%   | 22,869    | 20.2%    |
| \$150,000 - \$199,999                        |         |           |         | 1         | 1,793   | 11.5%   | 15,961    | 14.1%    |
| \$200,000+                                   |         |           |         | 2         | 1,087   | 20.5%   | 26,650    | 23.5%    |
|                                              |         |           |         |           |         |         |           |          |
| Median Household Income                      |         |           |         | \$10      | 0,472   |         | \$114,722 |          |
| Average Household Income                     |         |           |         | \$14      | 4,840   |         | \$166,977 |          |
| Per Capita Income                            |         |           |         | \$7       | 3,447   |         | \$87,498  |          |
|                                              | Ce      | nsus 2010 | Cen     | sus 2020  |         | 2024    |           | 2029     |
| Population by Age                            | Number  | Percent   | Number  | Percent   | Number  | Percent | Number    | Percent  |
| 0 - 4                                        | 6,498   | 4.3%      | 7,057   | 3.7%      | 7,548   | 3.7%    | 7,661     | 3.5%     |
| 5 - 9                                        | 4,842   | 3.2%      | 6,091   | 3.2%      | 6,222   | 3.0%    | 6,380     | 2.9%     |
| 10 - 14                                      | 3,769   | 2.5%      | 5,234   | 2.7%      | 5,237   |         | 5,861     | 2.7%     |
| 15 - 19                                      | 12,491  | 8.3%      | 13,084  | 6.8%      | 12,893  | 6.3%    | 13,658    | 6.3%     |
| 20 - 24                                      | 24,644  | 16.5%     | 29,175  | 15.2%     | 26,138  | 12.7%   | 26,541    | 12.2%    |
| 25 - 34                                      | 36,416  | 24.3%     | 54,828  | 28.5%     | 62,877  | 30.7%   | 59,429    | 27.2%    |
| 35 - 44                                      | 23,498  | 15.7%     | 27,540  | 14.3%     | 31,520  | 15.4%   | 37,873    | 17.4%    |
| 45 - 54                                      | 17,267  | 11.5%     | 19,999  | 10.4%     | 20,642  | 10.1%   | 23,044    | 10.6%    |
| 55 - 64                                      | 11,890  | 7.9%      | 15,364  | 8.0%      | 16,310  | 8.0%    | 18,013    | 8.3%     |
| 65 - 74                                      | 5,052   | 3.4%      | 9,532   | 5.0%      | 10,047  | 4.9%    | 11,828    | 5.4%     |
| 75 - 84                                      | 2,260   | 1.5%      | 3,257   | 1.7%      | 4,524   | 2.2%    | 6,283     | 2.9%     |
| 85+                                          | 1,078   | 0.7%      | 926     | 0.5%      | 1,083   | 0.5%    | 1,534     | 0.7%     |
|                                              |         | nsus 2010 |         | sus 2020  |         | 2024    |           | 2029     |
| Race and Ethnicity                           | Number  | Percent   | Number  | Percent   | Number  | Percent | Number    | Percent  |
| White Alone                                  | 79,393  | 53.0%     | 100,354 | 52.2%     | 102,713 | 50.1%   | 105,006   | 48.1%    |
| Black Alone                                  | 55,636  | 37.2%     | 60,833  | 31.7%     | 66,934  | 32.6%   | 72,047    | 33.0%    |
| American Indian Alone                        | 345     | 0.2%      | 437     | 0.2%      | 456     | 0.2%    | 505       | 0.2%     |
| Asian Alone                                  | 8,523   | 5.7%      | 12,988  | 6.8%      | 15,121  | 7.4%    | 18,065    | 8.3%     |
| Pacific Islander Alone                       | 52      | 0.0%      | 119     | 0.1%      | 120     | 0.1%    | 130       | 0.1%     |
| Some Other Race Alone                        | 1,942   | 1.3%      | 4,050   | 2.1%      | 4,535   | 2.2%    | 5,126     | 2.4%     |
| Two or More Races                            | 3,812   | 2.5%      | 13,304  | 6.9%      | 15,163  | 7.4%    | 17,227    | 7.9%     |
|                                              |         |           |         |           |         |         | 10.000    |          |
| Hispanic Origin (Any Race)                   | 6,548   | 4.4%      | 12,640  | 6.6%      | 14,094  | 6.9%    | 16,059    | 7.4%     |
| Data Note: Income is expressed in current de | ollars. |           |         |           |         |         |           |          |

#### 2024 Household Income

2024 Population by Race

2024 Percent Hispanic Origin: 6.9%

800 Peachtree St NE, Atlanta, Georgia, 30308 2 800 Peachtree St NE, Atlanta, Georgia, 30308 Ring: 5 mile radius Prepared by Esri