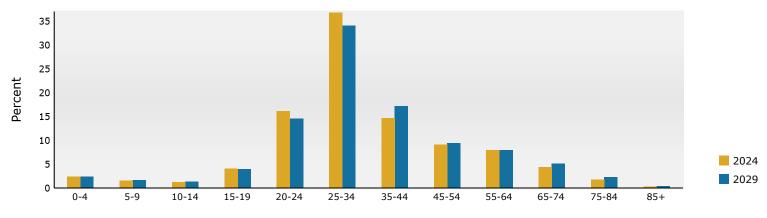

800 Peachtree St NE, Atlanta, Georgia, 30308 2 800 Peachtree St NE, Atlanta, Georgia, 30308 Ring: 1 mile radius Prepared by Esri

Latitude: 33.77672 Longitude: -84.38533

| Summary                                       |        | Census 2   | 2010   | Census 20 |          | 2024    |           | 2029           |
|-----------------------------------------------|--------|------------|--------|-----------|----------|---------|-----------|----------------|
| Population                                    |        |            | 2,613  | 44,2      |          | 46,174  |           | 52,019         |
| Households                                    |        |            | 5,167  | 24,0      |          | 25,902  |           | 30,267         |
| Families                                      |        |            | 3,010  |           | 521      | 5,697   |           | 6,603          |
| Average Household Size                        |        |            | 1.50   |           | .56      | 1.53    |           | 1.51           |
| Owner Occupied Housing Units                  |        |            | 5,220  |           | 790      | 8,942   |           | 9,489          |
| Renter Occupied Housing Units                 |        |            | ,947   | 16,2      |          | 16,960  |           | 20,778         |
| Median Age                                    |        |            | 29.9   | 3         | 0.4      | 31.3    | 1         | 32.4           |
| Trends: 2024-2029 Annual Rate                 |        |            | Area   |           |          | State   |           | National       |
| Population                                    |        |            | 2.41%  |           |          | 0.61%   |           | 0.38%          |
| Households                                    |        |            | 3.16%  |           |          | 0.86%   |           | 0.64%          |
| Families                                      |        |            | 3.00%  |           |          | 0.75%   |           | 0.56%          |
| Owner HHs                                     |        |            | 1.19%  |           |          | 1.32%   |           | 0.97%          |
| Median Household Income                       |        |            | 2.19%  |           |          | 3.20%   |           | 2.95%          |
| the set of the target of the second           |        |            |        |           |          | 2024    | NL seles  | 2029           |
| Households by Income                          |        |            |        |           | umber    | Percent | Number    | Percent        |
| <\$15,000                                     |        |            |        |           | 2,474    | 9.6%    | 1,993     | 6.6%           |
| \$15,000 - \$24,999                           |        |            |        |           | 767      | 3.0%    | 492       | 1.6%           |
| \$25,000 - \$34,999                           |        |            |        |           | 944      | 3.6%    | 788       | 2.6%           |
| \$35,000 - \$49,999                           |        |            |        |           | 1,315    | 5.1%    | 1,295     | 4.3%           |
| \$50,000 - \$74,999                           |        |            |        |           | 3,468    | 13.4%   | 3,825     | 12.6%          |
| \$75,000 - \$99,999                           |        |            |        |           | 2,992    | 11.6%   | 3,617     | 12.0%          |
| \$100,000 - \$149,999                         |        |            |        |           | 5,375    | 20.8%   | 6,592     | 21.8%          |
| \$150,000 - \$199,999<br>\$200,000 -          |        |            |        |           | 3,517    | 13.6%   | 4,805     | 15.9%<br>22.7% |
| \$200,000+                                    |        |            |        |           | 5,050    | 19.5%   | 6,860     | 22.7%          |
| Median Household Income                       |        |            |        | ¢10       | 6,331    |         | \$118,511 |                |
| Average Household Income                      |        |            |        |           | 4,154    |         | \$165,957 |                |
| Per Capita Income                             |        |            |        |           | 1,671    |         | \$97,507  |                |
|                                               | Ce     | ensus 2010 | Cen    | sus 2020  | 1,071    | 2024    | φ37,307   | 2029           |
| Population by Age                             | Number | Percent    | Number | Percent   | Number   |         | Number    | Percent        |
| 0 - 4                                         | 702    | 2.2%       | 1,039  | 2.3%      | 1,116    |         | 1,256     | 2.4%           |
| 5 - 9                                         | 402    | 1.2%       | 681    | 1.5%      | 713      |         | 852       | 1.6%           |
| 10 - 14                                       | 342    | 1.0%       | 562    | 1.3%      | 535      |         | 668       | 1.3%           |
| 15 - 19                                       | 2,771  | 8.5%       | 2,042  | 4.6%      | 1,869    |         | 2,015     | 3.9%           |
| 20 - 24                                       | 6,988  | 21.4%      | 9,401  | 21.2%     | 7,435    |         | 7,544     | 14.5%          |
| 25 - 34                                       | 9,064  | 27.8%      | 14,004 | 31.6%     | 16,980   |         | 17,691    | 34.0%          |
| 35 - 44                                       | 5,021  | 15.4%      | 5,897  | 13.3%     | 6,733    |         | 8,909     | 17.1%          |
| 45 - 54                                       | 3,459  | 10.6%      | 4,368  | 9.9%      | 4,200    |         | 4,889     | 9.4%           |
| 55 - 64                                       | 2,447  | 7.5%       | 3,630  | 8.2%      | 3,669    |         | 4,134     | 7.9%           |
| 65 - 74                                       | 938    | 2.9%       | 1,932  | 4.4%      | 2,030    |         | 2,671     | 5.1%           |
| 75 - 84                                       | 349    | 1.1%       | 603    | 1.4%      | ,<br>769 |         | 1,165     | 2.2%           |
| 85+                                           | 130    | 0.4%       | 112    | 0.3%      | 125      |         | 224       | 0.4%           |
|                                               |        | ensus 2010 | Cen    | sus 2020  |          | 2024    |           | 2029           |
| Race and Ethnicity                            | Number | Percent    | Number | Percent   | Number   | Percent | Number    | Percent        |
| White Alone                                   | 19,192 | 58.8%      | 26,139 | 59.0%     | 26,045   | 56.4%   | 28,148    | 54.1%          |
| Black Alone                                   | 8,395  | 25.7%      | 9,140  | 20.6%     | 10,004   | 21.7%   | 11,305    | 21.7%          |
| American Indian Alone                         | 73     | 0.2%       | 114    | 0.3%      | 116      | 0.3%    | 136       | 0.3%           |
| Asian Alone                                   | 3,632  | 11.1%      | 4,420  | 10.0%     | 5,075    | 11.0%   | 6,521     | 12.5%          |
| Pacific Islander Alone                        | 10     | 0.0%       | 29     | 0.1%      | 28       | 0.1%    | 31        | 0.1%           |
| Some Other Race Alone                         | 388    | 1.2%       | 1,001  | 2.3%      | 1,096    | 2.4%    | 1,307     | 2.5%           |
| Two or More Races                             | 923    | 2.8%       | 3,427  | 7.7%      | 3,811    | 8.3%    | 4,571     | 8.8%           |
|                                               |        |            |        |           |          |         |           |                |
| Hispanic Origin (Any Race)                    | 1,497  | 4.6%       | 3,231  | 7.3%      | 3,537    | 7.7%    | 4,282     | 8.2%           |
| Data Note: Income is expressed in current dol | lars.  |            |        |           |          |         |           |                |

800 Peachtree St NE, Atlanta, Georgia, 30308 2 800 Peachtree St NE, Atlanta, Georgia, 30308 Ring: 1 mile radius Prepared by Esri

Latitude: 33.77672 Longitude: -84.38533

Trends 2024-2029

Population by Age

#### Trends 2024-2029

Population by Age