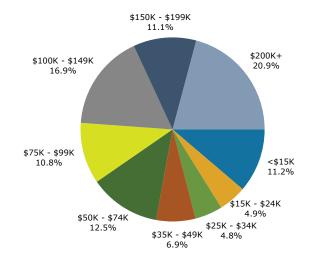

800 Peachtree St NE, Atlanta, Georgia, 30308 2 800 Peachtree St NE, Atlanta, Georgia, 30308 Ring: 1 mile radius Prepared by Esri

Latitude: 33.77672 Longitude: -84.38533

| Summary                                       |        | Census 2   | 2010   | Census 20 |          | 2024    |           | 2029           |
|-----------------------------------------------|--------|------------|--------|-----------|----------|---------|-----------|----------------|
| Population                                    |        |            | 2,613  | 44,2      |          | 46,174  |           | 52,019         |
| Households                                    |        |            | 5,167  | 24,0      |          | 25,902  |           | 30,267         |
| Families                                      |        |            | 3,010  |           | 521      | 5,697   |           | 6,603          |
| Average Household Size                        |        |            | 1.50   |           | .56      | 1.53    |           | 1.51           |
| Owner Occupied Housing Units                  |        |            | 5,220  |           | 790      | 8,942   |           | 9,489          |
| Renter Occupied Housing Units                 |        |            | ,947   | 16,2      |          | 16,960  |           | 20,778         |
| Median Age                                    |        |            | 29.9   | 3         | 0.4      | 31.3    | 1         | 32.4           |
| Trends: 2024-2029 Annual Rate                 |        |            | Area   |           |          | State   |           | National       |
| Population                                    |        |            | 2.41%  |           |          | 0.61%   |           | 0.38%          |
| Households                                    |        |            | 3.16%  |           |          | 0.86%   |           | 0.64%          |
| Families                                      |        |            | 3.00%  |           |          | 0.75%   |           | 0.56%          |
| Owner HHs                                     |        |            | 1.19%  |           |          | 1.32%   |           | 0.97%          |
| Median Household Income                       |        |            | 2.19%  |           |          | 3.20%   |           | 2.95%          |
| the set of the target of the second           |        |            |        |           |          | 2024    | NL seles  | 2029           |
| Households by Income                          |        |            |        |           | umber    | Percent | Number    | Percent        |
| <\$15,000                                     |        |            |        |           | 2,474    | 9.6%    | 1,993     | 6.6%           |
| \$15,000 - \$24,999                           |        |            |        |           | 767      | 3.0%    | 492       | 1.6%           |
| \$25,000 - \$34,999                           |        |            |        |           | 944      | 3.6%    | 788       | 2.6%           |
| \$35,000 - \$49,999                           |        |            |        |           | 1,315    | 5.1%    | 1,295     | 4.3%           |
| \$50,000 - \$74,999                           |        |            |        |           | 3,468    | 13.4%   | 3,825     | 12.6%          |
| \$75,000 - \$99,999                           |        |            |        |           | 2,992    | 11.6%   | 3,617     | 12.0%          |
| \$100,000 - \$149,999                         |        |            |        |           | 5,375    | 20.8%   | 6,592     | 21.8%          |
| \$150,000 - \$199,999<br>\$200,000 -          |        |            |        |           | 3,517    | 13.6%   | 4,805     | 15.9%<br>22.7% |
| \$200,000+                                    |        |            |        |           | 5,050    | 19.5%   | 6,860     | 22.7%          |
| Median Household Income                       |        |            |        | ¢10       | 6,331    |         | \$118,511 |                |
| Average Household Income                      |        |            |        |           | 4,154    |         | \$165,957 |                |
| Per Capita Income                             |        |            |        |           | 1,671    |         | \$97,507  |                |
|                                               | Ce     | ensus 2010 | Cen    | sus 2020  | 1,071    | 2024    | φ37,307   | 2029           |
| Population by Age                             | Number | Percent    | Number | Percent   | Number   |         | Number    | Percent        |
| 0 - 4                                         | 702    | 2.2%       | 1,039  | 2.3%      | 1,116    |         | 1,256     | 2.4%           |
| 5 - 9                                         | 402    | 1.2%       | 681    | 1.5%      | 713      |         | 852       | 1.6%           |
| 10 - 14                                       | 342    | 1.0%       | 562    | 1.3%      | 535      |         | 668       | 1.3%           |
| 15 - 19                                       | 2,771  | 8.5%       | 2,042  | 4.6%      | 1,869    |         | 2,015     | 3.9%           |
| 20 - 24                                       | 6,988  | 21.4%      | 9,401  | 21.2%     | 7,435    |         | 7,544     | 14.5%          |
| 25 - 34                                       | 9,064  | 27.8%      | 14,004 | 31.6%     | 16,980   |         | 17,691    | 34.0%          |
| 35 - 44                                       | 5,021  | 15.4%      | 5,897  | 13.3%     | 6,733    |         | 8,909     | 17.1%          |
| 45 - 54                                       | 3,459  | 10.6%      | 4,368  | 9.9%      | 4,200    |         | 4,889     | 9.4%           |
| 55 - 64                                       | 2,447  | 7.5%       | 3,630  | 8.2%      | 3,669    |         | 4,134     | 7.9%           |
| 65 - 74                                       | 938    | 2.9%       | 1,932  | 4.4%      | 2,030    |         | 2,671     | 5.1%           |
| 75 - 84                                       | 349    | 1.1%       | 603    | 1.4%      | ,<br>769 |         | 1,165     | 2.2%           |
| 85+                                           | 130    | 0.4%       | 112    | 0.3%      | 125      |         | 224       | 0.4%           |
|                                               |        | ensus 2010 | Cen    | sus 2020  |          | 2024    |           | 2029           |
| Race and Ethnicity                            | Number | Percent    | Number | Percent   | Number   | Percent | Number    | Percent        |
| White Alone                                   | 19,192 | 58.8%      | 26,139 | 59.0%     | 26,045   | 56.4%   | 28,148    | 54.1%          |
| Black Alone                                   | 8,395  | 25.7%      | 9,140  | 20.6%     | 10,004   | 21.7%   | 11,305    | 21.7%          |
| American Indian Alone                         | 73     | 0.2%       | 114    | 0.3%      | 116      | 0.3%    | 136       | 0.3%           |
| Asian Alone                                   | 3,632  | 11.1%      | 4,420  | 10.0%     | 5,075    | 11.0%   | 6,521     | 12.5%          |
| Pacific Islander Alone                        | 10     | 0.0%       | 29     | 0.1%      | 28       | 0.1%    | 31        | 0.1%           |
| Some Other Race Alone                         | 388    | 1.2%       | 1,001  | 2.3%      | 1,096    | 2.4%    | 1,307     | 2.5%           |
| Two or More Races                             | 923    | 2.8%       | 3,427  | 7.7%      | 3,811    | 8.3%    | 4,571     | 8.8%           |
|                                               |        |            |        |           |          |         |           |                |
| Hispanic Origin (Any Race)                    | 1,497  | 4.6%       | 3,231  | 7.3%      | 3,537    | 7.7%    | 4,282     | 8.2%           |
| Data Note: Income is expressed in current dol | lars.  |            |        |           |          |         |           |                |

2024 Household Income

2024 Population by Race

2024 Percent Hispanic Origin: 7.7%

800 Peachtree St NE, Atlanta, Georgia, 30308 2 800 Peachtree St NE, Atlanta, Georgia, 30308 Ring: 3 mile radius Prepared by Esri