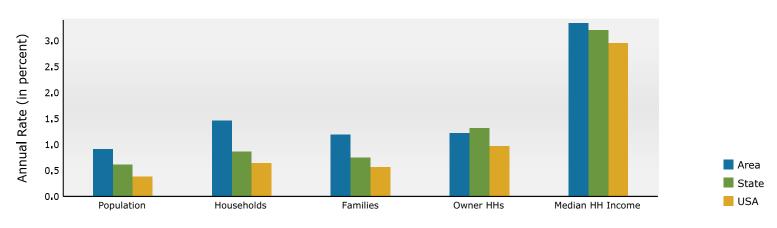

800 Peachtree St NE, Atlanta, Georgia, 30308 2 800 Peachtree St NE, Atlanta, Georgia, 30308 Ring: 1 mile radius Prepared by Esri

Latitude: 33.77672 Longitude: -84.38533

| Summary                                       |        | Census 2   | 2010   | Census 20 |          | 2024    |           | 2029           |
|-----------------------------------------------|--------|------------|--------|-----------|----------|---------|-----------|----------------|
| Population                                    |        |            | 2,613  | 44,2      |          | 46,174  |           | 52,019         |
| Households                                    |        |            | 5,167  | 24,0      |          | 25,902  |           | 30,267         |
| Families                                      |        |            | 3,010  |           | 521      | 5,697   |           | 6,603          |
| Average Household Size                        |        |            | 1.50   |           | .56      | 1.53    |           | 1.51           |
| Owner Occupied Housing Units                  |        |            | 5,220  |           | 790      | 8,942   |           | 9,489          |
| Renter Occupied Housing Units                 |        |            | ,947   | 16,2      |          | 16,960  |           | 20,778         |
| Median Age                                    |        |            | 29.9   | 3         | 0.4      | 31.3    | 1         | 32.4           |
| Trends: 2024-2029 Annual Rate                 |        |            | Area   |           |          | State   |           | National       |
| Population                                    |        |            | 2.41%  |           |          | 0.61%   |           | 0.38%          |
| Households                                    |        |            | 3.16%  |           |          | 0.86%   |           | 0.64%          |
| Families                                      |        |            | 3.00%  |           |          | 0.75%   |           | 0.56%          |
| Owner HHs                                     |        |            | 1.19%  |           |          | 1.32%   |           | 0.97%          |
| Median Household Income                       |        |            | 2.19%  |           |          | 3.20%   |           | 2.95%          |
| the set of the target of the second           |        |            |        |           |          | 2024    | NL seles  | 2029           |
| Households by Income                          |        |            |        |           | umber    | Percent | Number    | Percent        |
| <\$15,000                                     |        |            |        |           | 2,474    | 9.6%    | 1,993     | 6.6%           |
| \$15,000 - \$24,999                           |        |            |        |           | 767      | 3.0%    | 492       | 1.6%           |
| \$25,000 - \$34,999                           |        |            |        |           | 944      | 3.6%    | 788       | 2.6%           |
| \$35,000 - \$49,999                           |        |            |        |           | 1,315    | 5.1%    | 1,295     | 4.3%           |
| \$50,000 - \$74,999                           |        |            |        |           | 3,468    | 13.4%   | 3,825     | 12.6%          |
| \$75,000 - \$99,999                           |        |            |        |           | 2,992    | 11.6%   | 3,617     | 12.0%          |
| \$100,000 - \$149,999                         |        |            |        |           | 5,375    | 20.8%   | 6,592     | 21.8%          |
| \$150,000 - \$199,999<br>\$200,000 -          |        |            |        |           | 3,517    | 13.6%   | 4,805     | 15.9%<br>22.7% |
| \$200,000+                                    |        |            |        |           | 5,050    | 19.5%   | 6,860     | 22.7%          |
| Median Household Income                       |        |            |        | ¢10       | 6,331    |         | \$118,511 |                |
| Average Household Income                      |        |            |        |           | 4,154    |         | \$165,957 |                |
| Per Capita Income                             |        |            |        |           | 1,671    |         | \$97,507  |                |
|                                               | Ce     | ensus 2010 | Cen    | sus 2020  | 1,071    | 2024    | φ37,307   | 2029           |
| Population by Age                             | Number | Percent    | Number | Percent   | Number   |         | Number    | Percent        |
| 0 - 4                                         | 702    | 2.2%       | 1,039  | 2.3%      | 1,116    |         | 1,256     | 2.4%           |
| 5 - 9                                         | 402    | 1.2%       | 681    | 1.5%      | 713      |         | 852       | 1.6%           |
| 10 - 14                                       | 342    | 1.0%       | 562    | 1.3%      | 535      |         | 668       | 1.3%           |
| 15 - 19                                       | 2,771  | 8.5%       | 2,042  | 4.6%      | 1,869    |         | 2,015     | 3.9%           |
| 20 - 24                                       | 6,988  | 21.4%      | 9,401  | 21.2%     | 7,435    |         | 7,544     | 14.5%          |
| 25 - 34                                       | 9,064  | 27.8%      | 14,004 | 31.6%     | 16,980   |         | 17,691    | 34.0%          |
| 35 - 44                                       | 5,021  | 15.4%      | 5,897  | 13.3%     | 6,733    |         | 8,909     | 17.1%          |
| 45 - 54                                       | 3,459  | 10.6%      | 4,368  | 9.9%      | 4,200    |         | 4,889     | 9.4%           |
| 55 - 64                                       | 2,447  | 7.5%       | 3,630  | 8.2%      | 3,669    |         | 4,134     | 7.9%           |
| 65 - 74                                       | 938    | 2.9%       | 1,932  | 4.4%      | 2,030    |         | 2,671     | 5.1%           |
| 75 - 84                                       | 349    | 1.1%       | 603    | 1.4%      | ,<br>769 |         | 1,165     | 2.2%           |
| 85+                                           | 130    | 0.4%       | 112    | 0.3%      | 125      |         | 224       | 0.4%           |
|                                               |        | ensus 2010 | Cen    | sus 2020  |          | 2024    |           | 2029           |
| Race and Ethnicity                            | Number | Percent    | Number | Percent   | Number   | Percent | Number    | Percent        |
| White Alone                                   | 19,192 | 58.8%      | 26,139 | 59.0%     | 26,045   | 56.4%   | 28,148    | 54.1%          |
| Black Alone                                   | 8,395  | 25.7%      | 9,140  | 20.6%     | 10,004   | 21.7%   | 11,305    | 21.7%          |
| American Indian Alone                         | 73     | 0.2%       | 114    | 0.3%      | 116      | 0.3%    | 136       | 0.3%           |
| Asian Alone                                   | 3,632  | 11.1%      | 4,420  | 10.0%     | 5,075    | 11.0%   | 6,521     | 12.5%          |
| Pacific Islander Alone                        | 10     | 0.0%       | 29     | 0.1%      | 28       | 0.1%    | 31        | 0.1%           |
| Some Other Race Alone                         | 388    | 1.2%       | 1,001  | 2.3%      | 1,096    | 2.4%    | 1,307     | 2.5%           |
| Two or More Races                             | 923    | 2.8%       | 3,427  | 7.7%      | 3,811    | 8.3%    | 4,571     | 8.8%           |
|                                               |        |            |        |           |          |         |           |                |
| Hispanic Origin (Any Race)                    | 1,497  | 4.6%       | 3,231  | 7.3%      | 3,537    | 7.7%    | 4,282     | 8.2%           |
| Data Note: Income is expressed in current dol | lars.  |            |        |           |          |         |           |                |

800 Peachtree St NE, Atlanta, Georgia, 30308 2 800 Peachtree St NE, Atlanta, Georgia, 30308 Ring: 1 mile radius Prepared by Esri

Latitude: 33.77672 Longitude: -84.38533

Trends 2024-2029

Population by Age