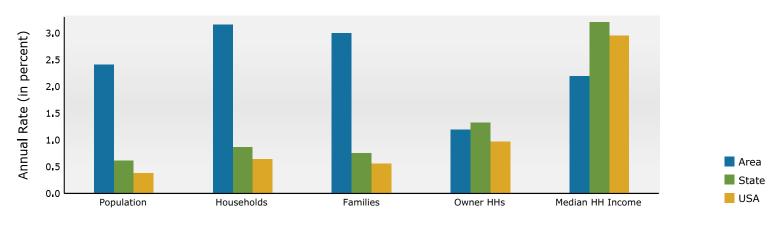

800 Peachtree St NE, Atlanta, Georgia, 30308 2 800 Peachtree St NE, Atlanta, Georgia, 30308 Ring: 1 mile radius Prepared by Esri

Latitude: 33.77672 Longitude: -84.38533

| Summary                                       |        | Census 2   | 2010   | Census 20 |          | 2024    |           | 2029           |
|-----------------------------------------------|--------|------------|--------|-----------|----------|---------|-----------|----------------|
| Population                                    |        |            | 2,613  | 44,2      |          | 46,174  |           | 52,019         |
| Households                                    |        |            | 5,167  | 24,0      |          | 25,902  |           | 30,267         |
| Families                                      |        |            | 3,010  |           | 521      | 5,697   |           | 6,603          |
| Average Household Size                        |        |            | 1.50   |           | .56      | 1.53    |           | 1.51           |
| Owner Occupied Housing Units                  |        |            | 5,220  |           | 790      | 8,942   |           | 9,489          |
| Renter Occupied Housing Units                 |        |            | ,947   | 16,2      |          | 16,960  |           | 20,778         |
| Median Age                                    |        |            | 29.9   | 3         | 0.4      | 31.3    | 1         | 32.4           |
| Trends: 2024-2029 Annual Rate                 |        |            | Area   |           |          | State   |           | National       |
| Population                                    |        |            | 2.41%  |           |          | 0.61%   |           | 0.38%          |
| Households                                    |        |            | 3.16%  |           |          | 0.86%   |           | 0.64%          |
| Families                                      |        |            | 3.00%  |           |          | 0.75%   |           | 0.56%          |
| Owner HHs                                     |        |            | 1.19%  |           |          | 1.32%   |           | 0.97%          |
| Median Household Income                       |        |            | 2.19%  |           |          | 3.20%   |           | 2.95%          |
| the set of the target of the second           |        |            |        |           |          | 2024    | NL seles  | 2029           |
| Households by Income                          |        |            |        |           | umber    | Percent | Number    | Percent        |
| <\$15,000                                     |        |            |        |           | 2,474    | 9.6%    | 1,993     | 6.6%           |
| \$15,000 - \$24,999                           |        |            |        |           | 767      | 3.0%    | 492       | 1.6%           |
| \$25,000 - \$34,999                           |        |            |        |           | 944      | 3.6%    | 788       | 2.6%           |
| \$35,000 - \$49,999                           |        |            |        |           | 1,315    | 5.1%    | 1,295     | 4.3%           |
| \$50,000 - \$74,999                           |        |            |        |           | 3,468    | 13.4%   | 3,825     | 12.6%          |
| \$75,000 - \$99,999                           |        |            |        |           | 2,992    | 11.6%   | 3,617     | 12.0%          |
| \$100,000 - \$149,999                         |        |            |        |           | 5,375    | 20.8%   | 6,592     | 21.8%          |
| \$150,000 - \$199,999<br>\$200,000 -          |        |            |        |           | 3,517    | 13.6%   | 4,805     | 15.9%<br>22.7% |
| \$200,000+                                    |        |            |        |           | 5,050    | 19.5%   | 6,860     | 22.7%          |
| Median Household Income                       |        |            |        | ¢10       | 6,331    |         | \$118,511 |                |
| Average Household Income                      |        |            |        |           | 4,154    |         | \$165,957 |                |
| Per Capita Income                             |        |            |        |           | 1,671    |         | \$97,507  |                |
|                                               | Ce     | ensus 2010 | Cen    | sus 2020  | 1,071    | 2024    | φ37,307   | 2029           |
| Population by Age                             | Number | Percent    | Number | Percent   | Number   |         | Number    | Percent        |
| 0 - 4                                         | 702    | 2.2%       | 1,039  | 2.3%      | 1,116    |         | 1,256     | 2.4%           |
| 5 - 9                                         | 402    | 1.2%       | 681    | 1.5%      | 713      |         | 852       | 1.6%           |
| 10 - 14                                       | 342    | 1.0%       | 562    | 1.3%      | 535      |         | 668       | 1.3%           |
| 15 - 19                                       | 2,771  | 8.5%       | 2,042  | 4.6%      | 1,869    |         | 2,015     | 3.9%           |
| 20 - 24                                       | 6,988  | 21.4%      | 9,401  | 21.2%     | 7,435    |         | 7,544     | 14.5%          |
| 25 - 34                                       | 9,064  | 27.8%      | 14,004 | 31.6%     | 16,980   |         | 17,691    | 34.0%          |
| 35 - 44                                       | 5,021  | 15.4%      | 5,897  | 13.3%     | 6,733    |         | 8,909     | 17.1%          |
| 45 - 54                                       | 3,459  | 10.6%      | 4,368  | 9.9%      | 4,200    |         | 4,889     | 9.4%           |
| 55 - 64                                       | 2,447  | 7.5%       | 3,630  | 8.2%      | 3,669    |         | 4,134     | 7.9%           |
| 65 - 74                                       | 938    | 2.9%       | 1,932  | 4.4%      | 2,030    |         | 2,671     | 5.1%           |
| 75 - 84                                       | 349    | 1.1%       | 603    | 1.4%      | ,<br>769 |         | 1,165     | 2.2%           |
| 85+                                           | 130    | 0.4%       | 112    | 0.3%      | 125      |         | 224       | 0.4%           |
|                                               |        | ensus 2010 | Cen    | sus 2020  |          | 2024    |           | 2029           |
| Race and Ethnicity                            | Number | Percent    | Number | Percent   | Number   | Percent | Number    | Percent        |
| White Alone                                   | 19,192 | 58.8%      | 26,139 | 59.0%     | 26,045   | 56.4%   | 28,148    | 54.1%          |
| Black Alone                                   | 8,395  | 25.7%      | 9,140  | 20.6%     | 10,004   | 21.7%   | 11,305    | 21.7%          |
| American Indian Alone                         | 73     | 0.2%       | 114    | 0.3%      | 116      | 0.3%    | 136       | 0.3%           |
| Asian Alone                                   | 3,632  | 11.1%      | 4,420  | 10.0%     | 5,075    | 11.0%   | 6,521     | 12.5%          |
| Pacific Islander Alone                        | 10     | 0.0%       | 29     | 0.1%      | 28       | 0.1%    | 31        | 0.1%           |
| Some Other Race Alone                         | 388    | 1.2%       | 1,001  | 2.3%      | 1,096    | 2.4%    | 1,307     | 2.5%           |
| Two or More Races                             | 923    | 2.8%       | 3,427  | 7.7%      | 3,811    | 8.3%    | 4,571     | 8.8%           |
|                                               |        |            |        |           |          |         |           |                |
| Hispanic Origin (Any Race)                    | 1,497  | 4.6%       | 3,231  | 7.3%      | 3,537    | 7.7%    | 4,282     | 8.2%           |
| Data Note: Income is expressed in current dol | lars.  |            |        |           |          |         |           |                |