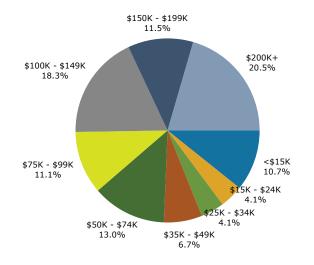

Latitude: 33.77672 Longitude: -84.38533

| Summary                                      |         | Census 2  | 2010    | Census 20 | 20      | 2024    |           | 2029     |
|----------------------------------------------|---------|-----------|---------|-----------|---------|---------|-----------|----------|
| Population                                   |         |           | 9,704   | 192,0     |         | 205,043 |           | 218,106  |
| Households                                   |         |           | ),203   | 93,6      |         | 102,821 |           | 113,235  |
| Families                                     |         |           | ),367   | 29,0      |         | 30,607  |           | 33,213   |
| Average Household Size                       |         |           | 1.77    |           | .77     | 1.75    |           | 1.70     |
| Owner Occupied Housing Units                 |         |           | 7,360   | 32,1      |         | 36,878  |           | 39,206   |
| Renter Occupied Housing Units                |         |           | 2,843   | 61,4      |         | 65,943  |           | 74,030   |
| Median Age                                   |         |           | 30.6    | -         | 1.0     | 31.9    |           | 33.1     |
| Trends: 2024-2029 Annual Rat                 | e       |           | Area    |           |         | State   |           | National |
| Population                                   |         |           | 1.24%   |           |         | 0.61%   |           | 0.38%    |
| Households                                   |         |           | 1.95%   |           |         | 0.86%   |           | 0.64%    |
| Families                                     |         |           | 1.65%   |           |         | 0.75%   |           | 0.56%    |
| Owner HHs                                    |         |           | 1.23%   |           |         | 1.32%   |           | 0.97%    |
| Median Household Income                      |         |           | 2.69%   |           |         | 3.20%   |           | 2.95%    |
|                                              |         |           |         |           |         | 2024    |           | 2029     |
| Households by Income                         |         |           |         | Nu        | umber   | Percent | Number    | Percent  |
| <\$15,000                                    |         |           |         | 1         | 1,037   | 10.7%   | 9,452     | 8.3%     |
| \$15,000 - \$24,999                          |         |           |         |           | 4,211   | 4.1%    | 3,096     | 2.7%     |
| \$25,000 - \$34,999                          |         |           |         |           | 4,219   | 4.1%    | 3,491     | 3.1%     |
| \$35,000 - \$49,999                          |         |           |         |           | 6,894   | 6.7%    | 6,055     | 5.3%     |
| \$50,000 - \$74,999                          |         |           |         |           | 3,400   | 13.0%   | 13,121    | 11.6%    |
| \$75,000 - \$99,999                          |         |           |         |           | 1,374   | 11.1%   | 12,529    | 11.1%    |
| \$100,000 - \$149,999                        |         |           |         | 1         | 8,796   | 18.3%   | 22,869    | 20.2%    |
| \$150,000 - \$199,999                        |         |           |         | 1         | 1,793   | 11.5%   | 15,961    | 14.1%    |
| \$200,000+                                   |         |           |         | 2         | 1,087   | 20.5%   | 26,650    | 23.5%    |
|                                              |         |           |         |           |         |         |           |          |
| Median Household Income                      |         |           |         | \$10      | 0,472   |         | \$114,722 |          |
| Average Household Income                     |         |           |         | \$14      | 4,840   |         | \$166,977 |          |
| Per Capita Income                            |         |           |         | \$7       | 3,447   |         | \$87,498  |          |
|                                              | Ce      | nsus 2010 | Cen     | sus 2020  |         | 2024    |           | 2029     |
| Population by Age                            | Number  | Percent   | Number  | Percent   | Number  | Percent | Number    | Percent  |
| 0 - 4                                        | 6,498   | 4.3%      | 7,057   | 3.7%      | 7,548   | 3.7%    | 7,661     | 3.5%     |
| 5 - 9                                        | 4,842   | 3.2%      | 6,091   | 3.2%      | 6,222   | 3.0%    | 6,380     | 2.9%     |
| 10 - 14                                      | 3,769   | 2.5%      | 5,234   | 2.7%      | 5,237   |         | 5,861     | 2.7%     |
| 15 - 19                                      | 12,491  | 8.3%      | 13,084  | 6.8%      | 12,893  | 6.3%    | 13,658    | 6.3%     |
| 20 - 24                                      | 24,644  | 16.5%     | 29,175  | 15.2%     | 26,138  | 12.7%   | 26,541    | 12.2%    |
| 25 - 34                                      | 36,416  | 24.3%     | 54,828  | 28.5%     | 62,877  | 30.7%   | 59,429    | 27.2%    |
| 35 - 44                                      | 23,498  | 15.7%     | 27,540  | 14.3%     | 31,520  | 15.4%   | 37,873    | 17.4%    |
| 45 - 54                                      | 17,267  | 11.5%     | 19,999  | 10.4%     | 20,642  | 10.1%   | 23,044    | 10.6%    |
| 55 - 64                                      | 11,890  | 7.9%      | 15,364  | 8.0%      | 16,310  | 8.0%    | 18,013    | 8.3%     |
| 65 - 74                                      | 5,052   | 3.4%      | 9,532   | 5.0%      | 10,047  | 4.9%    | 11,828    | 5.4%     |
| 75 - 84                                      | 2,260   | 1.5%      | 3,257   | 1.7%      | 4,524   | 2.2%    | 6,283     | 2.9%     |
| 85+                                          | 1,078   | 0.7%      | 926     | 0.5%      | 1,083   | 0.5%    | 1,534     | 0.7%     |
|                                              |         | nsus 2010 |         | sus 2020  |         | 2024    |           | 2029     |
| Race and Ethnicity                           | Number  | Percent   | Number  | Percent   | Number  | Percent | Number    | Percent  |
| White Alone                                  | 79,393  | 53.0%     | 100,354 | 52.2%     | 102,713 | 50.1%   | 105,006   | 48.1%    |
| Black Alone                                  | 55,636  | 37.2%     | 60,833  | 31.7%     | 66,934  | 32.6%   | 72,047    | 33.0%    |
| American Indian Alone                        | 345     | 0.2%      | 437     | 0.2%      | 456     | 0.2%    | 505       | 0.2%     |
| Asian Alone                                  | 8,523   | 5.7%      | 12,988  | 6.8%      | 15,121  | 7.4%    | 18,065    | 8.3%     |
| Pacific Islander Alone                       | 52      | 0.0%      | 119     | 0.1%      | 120     | 0.1%    | 130       | 0.1%     |
| Some Other Race Alone                        | 1,942   | 1.3%      | 4,050   | 2.1%      | 4,535   | 2.2%    | 5,126     | 2.4%     |
| Two or More Races                            | 3,812   | 2.5%      | 13,304  | 6.9%      | 15,163  | 7.4%    | 17,227    | 7.9%     |
|                                              |         |           |         |           |         |         | 10.000    |          |
| Hispanic Origin (Any Race)                   | 6,548   | 4.4%      | 12,640  | 6.6%      | 14,094  | 6.9%    | 16,059    | 7.4%     |
| Data Note: Income is expressed in current de | ollars. |           |         |           |         |         |           |          |

#### 2024 Household Income

2024 Population by Race

2024 Percent Hispanic Origin: 6.9%

800 Peachtree St NE, Atlanta, Georgia, 30308 2 800 Peachtree St NE, Atlanta, Georgia, 30308 Ring: 5 mile radius Prepared by Esri