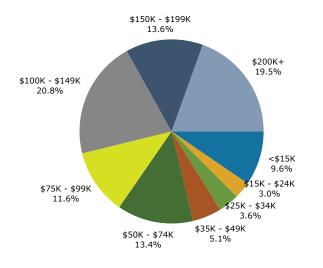

800 Peachtree St NE, Atlanta, Georgia, 30308 2 800 Peachtree St NE, Atlanta, Georgia, 30308 Ring: 1 mile radius Prepared by Esri

Latitude: 33.77672 Longitude: -84.38533

| Summary                                       |        | Census 2   | 2010   | Census 20 |          | 2024    |           | 2029           |
|-----------------------------------------------|--------|------------|--------|-----------|----------|---------|-----------|----------------|
| Population                                    |        |            | 2,613  | 44,2      |          | 46,174  |           | 52,019         |
| Households                                    |        |            | 5,167  | 24,0      |          | 25,902  |           | 30,267         |
| Families                                      |        |            | 3,010  |           | 521      | 5,697   |           | 6,603          |
| Average Household Size                        |        |            | 1.50   |           | .56      | 1.53    |           | 1.51           |
| Owner Occupied Housing Units                  |        |            | 5,220  |           | 790      | 8,942   |           | 9,489          |
| Renter Occupied Housing Units                 |        |            | ,947   | 16,2      |          | 16,960  |           | 20,778         |
| Median Age                                    |        |            | 29.9   | 3         | 0.4      | 31.3    | 1         | 32.4           |
| Trends: 2024-2029 Annual Rate                 |        |            | Area   |           |          | State   |           | National       |
| Population                                    |        |            | 2.41%  |           |          | 0.61%   |           | 0.38%          |
| Households                                    |        |            | 3.16%  |           |          | 0.86%   |           | 0.64%          |
| Families                                      |        |            | 3.00%  |           |          | 0.75%   |           | 0.56%          |
| Owner HHs                                     |        |            | 1.19%  |           |          | 1.32%   |           | 0.97%          |
| Median Household Income                       |        |            | 2.19%  |           |          | 3.20%   |           | 2.95%          |
| the set of the target of the second           |        |            |        |           |          | 2024    | NL seles  | 2029           |
| Households by Income                          |        |            |        |           | umber    | Percent | Number    | Percent        |
| <\$15,000                                     |        |            |        |           | 2,474    | 9.6%    | 1,993     | 6.6%           |
| \$15,000 - \$24,999                           |        |            |        |           | 767      | 3.0%    | 492       | 1.6%           |
| \$25,000 - \$34,999                           |        |            |        |           | 944      | 3.6%    | 788       | 2.6%           |
| \$35,000 - \$49,999                           |        |            |        |           | 1,315    | 5.1%    | 1,295     | 4.3%           |
| \$50,000 - \$74,999                           |        |            |        |           | 3,468    | 13.4%   | 3,825     | 12.6%          |
| \$75,000 - \$99,999                           |        |            |        |           | 2,992    | 11.6%   | 3,617     | 12.0%          |
| \$100,000 - \$149,999                         |        |            |        |           | 5,375    | 20.8%   | 6,592     | 21.8%          |
| \$150,000 - \$199,999<br>\$200,000 -          |        |            |        |           | 3,517    | 13.6%   | 4,805     | 15.9%<br>22.7% |
| \$200,000+                                    |        |            |        |           | 5,050    | 19.5%   | 6,860     | 22.7%          |
| Median Household Income                       |        |            |        | ¢10       | 6,331    |         | \$118,511 |                |
| Average Household Income                      |        |            |        |           | 4,154    |         | \$165,957 |                |
| Per Capita Income                             |        |            |        |           | 1,671    |         | \$97,507  |                |
|                                               | Ce     | ensus 2010 | Cen    | sus 2020  | 1,071    | 2024    | φ37,307   | 2029           |
| Population by Age                             | Number | Percent    | Number | Percent   | Number   |         | Number    | Percent        |
| 0 - 4                                         | 702    | 2.2%       | 1,039  | 2.3%      | 1,116    |         | 1,256     | 2.4%           |
| 5 - 9                                         | 402    | 1.2%       | 681    | 1.5%      | 713      |         | 852       | 1.6%           |
| 10 - 14                                       | 342    | 1.0%       | 562    | 1.3%      | 535      |         | 668       | 1.3%           |
| 15 - 19                                       | 2,771  | 8.5%       | 2,042  | 4.6%      | 1,869    |         | 2,015     | 3.9%           |
| 20 - 24                                       | 6,988  | 21.4%      | 9,401  | 21.2%     | 7,435    |         | 7,544     | 14.5%          |
| 25 - 34                                       | 9,064  | 27.8%      | 14,004 | 31.6%     | 16,980   |         | 17,691    | 34.0%          |
| 35 - 44                                       | 5,021  | 15.4%      | 5,897  | 13.3%     | 6,733    |         | 8,909     | 17.1%          |
| 45 - 54                                       | 3,459  | 10.6%      | 4,368  | 9.9%      | 4,200    |         | 4,889     | 9.4%           |
| 55 - 64                                       | 2,447  | 7.5%       | 3,630  | 8.2%      | 3,669    |         | 4,134     | 7.9%           |
| 65 - 74                                       | 938    | 2.9%       | 1,932  | 4.4%      | 2,030    |         | 2,671     | 5.1%           |
| 75 - 84                                       | 349    | 1.1%       | 603    | 1.4%      | ,<br>769 |         | 1,165     | 2.2%           |
| 85+                                           | 130    | 0.4%       | 112    | 0.3%      | 125      |         | 224       | 0.4%           |
|                                               |        | ensus 2010 | Cen    | sus 2020  |          | 2024    |           | 2029           |
| Race and Ethnicity                            | Number | Percent    | Number | Percent   | Number   | Percent | Number    | Percent        |
| White Alone                                   | 19,192 | 58.8%      | 26,139 | 59.0%     | 26,045   | 56.4%   | 28,148    | 54.1%          |
| Black Alone                                   | 8,395  | 25.7%      | 9,140  | 20.6%     | 10,004   | 21.7%   | 11,305    | 21.7%          |
| American Indian Alone                         | 73     | 0.2%       | 114    | 0.3%      | 116      | 0.3%    | 136       | 0.3%           |
| Asian Alone                                   | 3,632  | 11.1%      | 4,420  | 10.0%     | 5,075    | 11.0%   | 6,521     | 12.5%          |
| Pacific Islander Alone                        | 10     | 0.0%       | 29     | 0.1%      | 28       | 0.1%    | 31        | 0.1%           |
| Some Other Race Alone                         | 388    | 1.2%       | 1,001  | 2.3%      | 1,096    | 2.4%    | 1,307     | 2.5%           |
| Two or More Races                             | 923    | 2.8%       | 3,427  | 7.7%      | 3,811    | 8.3%    | 4,571     | 8.8%           |
|                                               |        |            |        |           |          |         |           |                |
| Hispanic Origin (Any Race)                    | 1,497  | 4.6%       | 3,231  | 7.3%      | 3,537    | 7.7%    | 4,282     | 8.2%           |
| Data Note: Income is expressed in current dol | lars.  |            |        |           |          |         |           |                |

2024 Household Income

2024 Population by Race

2024 Percent Hispanic Origin: 7.7%

800 Peachtree St NE, Atlanta, Georgia, 30308 2 800 Peachtree St NE, Atlanta, Georgia, 30308 Ring: 3 mile radius Prepared by Esri