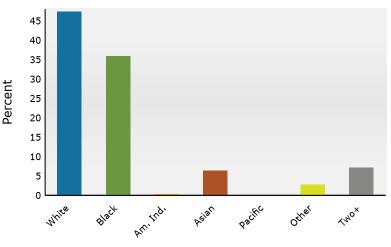

800 Peachtree St NE, Atlanta, Georgia, 30308 2 800 Peachtree St NE, Atlanta, Georgia, 30308 Ring: 1 mile radius Prepared by Esri

Latitude: 33.77672 Longitude: -84.38533

| Summary                                       |        | Census 2   | 2010   | Census 20 |          | 2024    |           | 2029           |
|-----------------------------------------------|--------|------------|--------|-----------|----------|---------|-----------|----------------|
| Population                                    |        |            | 2,613  | 44,2      |          | 46,174  |           | 52,019         |
| Households                                    |        |            | 5,167  | 24,0      |          | 25,902  |           | 30,267         |
| Families                                      |        |            | 3,010  |           | 521      | 5,697   |           | 6,603          |
| Average Household Size                        |        |            | 1.50   |           | .56      | 1.53    |           | 1.51           |
| Owner Occupied Housing Units                  |        |            | 5,220  |           | 790      | 8,942   |           | 9,489          |
| Renter Occupied Housing Units                 |        |            | ,947   | 16,2      |          | 16,960  |           | 20,778         |
| Median Age                                    |        |            | 29.9   | 3         | 0.4      | 31.3    | 1         | 32.4           |
| Trends: 2024-2029 Annual Rate                 |        |            | Area   |           |          | State   |           | National       |
| Population                                    |        |            | 2.41%  |           |          | 0.61%   |           | 0.38%          |
| Households                                    |        |            | 3.16%  |           |          | 0.86%   |           | 0.64%          |
| Families                                      |        |            | 3.00%  |           |          | 0.75%   |           | 0.56%          |
| Owner HHs                                     |        |            | 1.19%  |           |          | 1.32%   |           | 0.97%          |
| Median Household Income                       |        |            | 2.19%  |           |          | 3.20%   |           | 2.95%          |
| the set of the target of the second           |        |            |        |           |          | 2024    | NL seles  | 2029           |
| Households by Income                          |        |            |        |           | umber    | Percent | Number    | Percent        |
| <\$15,000                                     |        |            |        |           | 2,474    | 9.6%    | 1,993     | 6.6%           |
| \$15,000 - \$24,999                           |        |            |        |           | 767      | 3.0%    | 492       | 1.6%           |
| \$25,000 - \$34,999                           |        |            |        |           | 944      | 3.6%    | 788       | 2.6%           |
| \$35,000 - \$49,999                           |        |            |        |           | 1,315    | 5.1%    | 1,295     | 4.3%           |
| \$50,000 - \$74,999                           |        |            |        |           | 3,468    | 13.4%   | 3,825     | 12.6%          |
| \$75,000 - \$99,999                           |        |            |        |           | 2,992    | 11.6%   | 3,617     | 12.0%          |
| \$100,000 - \$149,999                         |        |            |        |           | 5,375    | 20.8%   | 6,592     | 21.8%          |
| \$150,000 - \$199,999<br>\$200,000 -          |        |            |        |           | 3,517    | 13.6%   | 4,805     | 15.9%<br>22.7% |
| \$200,000+                                    |        |            |        |           | 5,050    | 19.5%   | 6,860     | 22.7%          |
| Median Household Income                       |        |            |        | ¢10       | 6,331    |         | \$118,511 |                |
| Average Household Income                      |        |            |        |           | 4,154    |         | \$165,957 |                |
| Per Capita Income                             |        |            |        |           | 1,671    |         | \$97,507  |                |
|                                               | Ce     | ensus 2010 | Cen    | sus 2020  | 1,071    | 2024    | φ37,307   | 2029           |
| Population by Age                             | Number | Percent    | Number | Percent   | Number   |         | Number    | Percent        |
| 0 - 4                                         | 702    | 2.2%       | 1,039  | 2.3%      | 1,116    |         | 1,256     | 2.4%           |
| 5 - 9                                         | 402    | 1.2%       | 681    | 1.5%      | 713      |         | 852       | 1.6%           |
| 10 - 14                                       | 342    | 1.0%       | 562    | 1.3%      | 535      |         | 668       | 1.3%           |
| 15 - 19                                       | 2,771  | 8.5%       | 2,042  | 4.6%      | 1,869    |         | 2,015     | 3.9%           |
| 20 - 24                                       | 6,988  | 21.4%      | 9,401  | 21.2%     | 7,435    |         | 7,544     | 14.5%          |
| 25 - 34                                       | 9,064  | 27.8%      | 14,004 | 31.6%     | 16,980   |         | 17,691    | 34.0%          |
| 35 - 44                                       | 5,021  | 15.4%      | 5,897  | 13.3%     | 6,733    |         | 8,909     | 17.1%          |
| 45 - 54                                       | 3,459  | 10.6%      | 4,368  | 9.9%      | 4,200    |         | 4,889     | 9.4%           |
| 55 - 64                                       | 2,447  | 7.5%       | 3,630  | 8.2%      | 3,669    |         | 4,134     | 7.9%           |
| 65 - 74                                       | 938    | 2.9%       | 1,932  | 4.4%      | 2,030    |         | 2,671     | 5.1%           |
| 75 - 84                                       | 349    | 1.1%       | 603    | 1.4%      | ,<br>769 |         | 1,165     | 2.2%           |
| 85+                                           | 130    | 0.4%       | 112    | 0.3%      | 125      |         | 224       | 0.4%           |
|                                               |        | ensus 2010 | Cen    | sus 2020  |          | 2024    |           | 2029           |
| Race and Ethnicity                            | Number | Percent    | Number | Percent   | Number   | Percent | Number    | Percent        |
| White Alone                                   | 19,192 | 58.8%      | 26,139 | 59.0%     | 26,045   | 56.4%   | 28,148    | 54.1%          |
| Black Alone                                   | 8,395  | 25.7%      | 9,140  | 20.6%     | 10,004   | 21.7%   | 11,305    | 21.7%          |
| American Indian Alone                         | 73     | 0.2%       | 114    | 0.3%      | 116      | 0.3%    | 136       | 0.3%           |
| Asian Alone                                   | 3,632  | 11.1%      | 4,420  | 10.0%     | 5,075    | 11.0%   | 6,521     | 12.5%          |
| Pacific Islander Alone                        | 10     | 0.0%       | 29     | 0.1%      | 28       | 0.1%    | 31        | 0.1%           |
| Some Other Race Alone                         | 388    | 1.2%       | 1,001  | 2.3%      | 1,096    | 2.4%    | 1,307     | 2.5%           |
| Two or More Races                             | 923    | 2.8%       | 3,427  | 7.7%      | 3,811    | 8.3%    | 4,571     | 8.8%           |
|                                               |        |            |        |           |          |         |           |                |
| Hispanic Origin (Any Race)                    | 1,497  | 4.6%       | 3,231  | 7.3%      | 3,537    | 7.7%    | 4,282     | 8.2%           |
| Data Note: Income is expressed in current dol | lars.  |            |        |           |          |         |           |                |

2024 Household Income

2024 Population by Race

2024 Percent Hispanic Origin: 7.7%

800 Peachtree St NE, Atlanta, Georgia, 30308 2 800 Peachtree St NE, Atlanta, Georgia, 30308 Ring: 3 mile radius Prepared by Esri