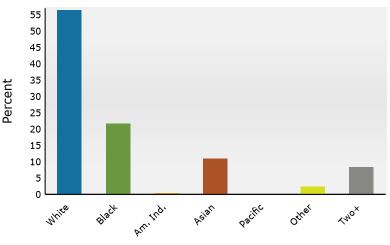

800 Peachtree St NE, Atlanta, Georgia, 30308 2 800 Peachtree St NE, Atlanta, Georgia, 30308 Ring: 1 mile radius Prepared by Esri

Latitude: 33.77672 Longitude: -84.38533

| Summary                                       |        | Census 2   | 2010   | Census 20 |          | 2024    |           | 2029           |
|-----------------------------------------------|--------|------------|--------|-----------|----------|---------|-----------|----------------|
| Population                                    |        |            | 2,613  | 44,2      |          | 46,174  |           | 52,019         |
| Households                                    |        |            | 5,167  | 24,0      |          | 25,902  |           | 30,267         |
| Families                                      |        |            | 3,010  |           | 521      | 5,697   |           | 6,603          |
| Average Household Size                        |        |            | 1.50   |           | .56      | 1.53    |           | 1.51           |
| Owner Occupied Housing Units                  |        |            | 5,220  |           | 790      | 8,942   |           | 9,489          |
| Renter Occupied Housing Units                 |        |            | ,947   | 16,2      |          | 16,960  |           | 20,778         |
| Median Age                                    |        |            | 29.9   | 3         | 0.4      | 31.3    | 1         | 32.4           |
| Trends: 2024-2029 Annual Rate                 |        |            | Area   |           |          | State   |           | National       |
| Population                                    |        |            | 2.41%  |           |          | 0.61%   |           | 0.38%          |
| Households                                    |        |            | 3.16%  |           |          | 0.86%   |           | 0.64%          |
| Families                                      |        |            | 3.00%  |           |          | 0.75%   |           | 0.56%          |
| Owner HHs                                     |        |            | 1.19%  |           |          | 1.32%   |           | 0.97%          |
| Median Household Income                       |        |            | 2.19%  |           |          | 3.20%   |           | 2.95%          |
| the set of the target of the second           |        |            |        |           |          | 2024    | NL seles  | 2029           |
| Households by Income                          |        |            |        |           | umber    | Percent | Number    | Percent        |
| <\$15,000                                     |        |            |        |           | 2,474    | 9.6%    | 1,993     | 6.6%           |
| \$15,000 - \$24,999                           |        |            |        |           | 767      | 3.0%    | 492       | 1.6%           |
| \$25,000 - \$34,999                           |        |            |        |           | 944      | 3.6%    | 788       | 2.6%           |
| \$35,000 - \$49,999                           |        |            |        |           | 1,315    | 5.1%    | 1,295     | 4.3%           |
| \$50,000 - \$74,999                           |        |            |        |           | 3,468    | 13.4%   | 3,825     | 12.6%          |
| \$75,000 - \$99,999                           |        |            |        |           | 2,992    | 11.6%   | 3,617     | 12.0%          |
| \$100,000 - \$149,999                         |        |            |        |           | 5,375    | 20.8%   | 6,592     | 21.8%          |
| \$150,000 - \$199,999<br>\$200,000 -          |        |            |        |           | 3,517    | 13.6%   | 4,805     | 15.9%<br>22.7% |
| \$200,000+                                    |        |            |        |           | 5,050    | 19.5%   | 6,860     | 22.7%          |
| Median Household Income                       |        |            |        | ¢10       | 6,331    |         | \$118,511 |                |
| Average Household Income                      |        |            |        |           | 4,154    |         | \$165,957 |                |
| Per Capita Income                             |        |            |        |           | 1,671    |         | \$97,507  |                |
|                                               | Ce     | ensus 2010 | Cen    | sus 2020  | 1,071    | 2024    | φ37,307   | 2029           |
| Population by Age                             | Number | Percent    | Number | Percent   | Number   |         | Number    | Percent        |
| 0 - 4                                         | 702    | 2.2%       | 1,039  | 2.3%      | 1,116    |         | 1,256     | 2.4%           |
| 5 - 9                                         | 402    | 1.2%       | 681    | 1.5%      | 713      |         | 852       | 1.6%           |
| 10 - 14                                       | 342    | 1.0%       | 562    | 1.3%      | 535      |         | 668       | 1.3%           |
| 15 - 19                                       | 2,771  | 8.5%       | 2,042  | 4.6%      | 1,869    |         | 2,015     | 3.9%           |
| 20 - 24                                       | 6,988  | 21.4%      | 9,401  | 21.2%     | 7,435    |         | 7,544     | 14.5%          |
| 25 - 34                                       | 9,064  | 27.8%      | 14,004 | 31.6%     | 16,980   |         | 17,691    | 34.0%          |
| 35 - 44                                       | 5,021  | 15.4%      | 5,897  | 13.3%     | 6,733    |         | 8,909     | 17.1%          |
| 45 - 54                                       | 3,459  | 10.6%      | 4,368  | 9.9%      | 4,200    |         | 4,889     | 9.4%           |
| 55 - 64                                       | 2,447  | 7.5%       | 3,630  | 8.2%      | 3,669    |         | 4,134     | 7.9%           |
| 65 - 74                                       | 938    | 2.9%       | 1,932  | 4.4%      | 2,030    |         | 2,671     | 5.1%           |
| 75 - 84                                       | 349    | 1.1%       | 603    | 1.4%      | ,<br>769 |         | 1,165     | 2.2%           |
| 85+                                           | 130    | 0.4%       | 112    | 0.3%      | 125      |         | 224       | 0.4%           |
|                                               |        | ensus 2010 | Cen    | sus 2020  |          | 2024    |           | 2029           |
| Race and Ethnicity                            | Number | Percent    | Number | Percent   | Number   | Percent | Number    | Percent        |
| White Alone                                   | 19,192 | 58.8%      | 26,139 | 59.0%     | 26,045   | 56.4%   | 28,148    | 54.1%          |
| Black Alone                                   | 8,395  | 25.7%      | 9,140  | 20.6%     | 10,004   | 21.7%   | 11,305    | 21.7%          |
| American Indian Alone                         | 73     | 0.2%       | 114    | 0.3%      | 116      | 0.3%    | 136       | 0.3%           |
| Asian Alone                                   | 3,632  | 11.1%      | 4,420  | 10.0%     | 5,075    | 11.0%   | 6,521     | 12.5%          |
| Pacific Islander Alone                        | 10     | 0.0%       | 29     | 0.1%      | 28       | 0.1%    | 31        | 0.1%           |
| Some Other Race Alone                         | 388    | 1.2%       | 1,001  | 2.3%      | 1,096    | 2.4%    | 1,307     | 2.5%           |
| Two or More Races                             | 923    | 2.8%       | 3,427  | 7.7%      | 3,811    | 8.3%    | 4,571     | 8.8%           |
|                                               |        |            |        |           |          |         |           |                |
| Hispanic Origin (Any Race)                    | 1,497  | 4.6%       | 3,231  | 7.3%      | 3,537    | 7.7%    | 4,282     | 8.2%           |
| Data Note: Income is expressed in current dol | lars.  |            |        |           |          |         |           |                |

2024 Household Income

2024 Population by Race

2024 Percent Hispanic Origin: 7.7%

800 Peachtree St NE, Atlanta, Georgia, 30308 2 800 Peachtree St NE, Atlanta, Georgia, 30308 Ring: 3 mile radius Prepared by Esri