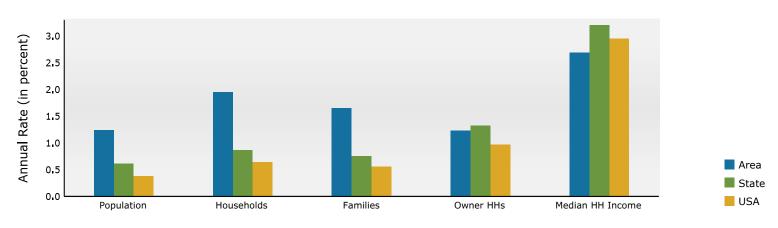

800 Peachtree St NE, Atlanta, Georgia, 30308 2 800 Peachtree St NE, Atlanta, Georgia, 30308 Ring: 1 mile radius Prepared by Esri

Latitude: 33.77672 Longitude: -84.38533

| Summary                                       |        | Census 2   | 2010   | Census 20 |          | 2024    |           | 2029           |
|-----------------------------------------------|--------|------------|--------|-----------|----------|---------|-----------|----------------|
| Population                                    |        |            | 2,613  | 44,2      |          | 46,174  |           | 52,019         |
| Households                                    |        |            | 5,167  | 24,0      |          | 25,902  |           | 30,267         |
| Families                                      |        |            | 3,010  |           | 521      | 5,697   |           | 6,603          |
| Average Household Size                        |        |            | 1.50   |           | .56      | 1.53    |           | 1.51           |
| Owner Occupied Housing Units                  |        |            | 5,220  |           | 790      | 8,942   |           | 9,489          |
| Renter Occupied Housing Units                 |        |            | ,947   | 16,2      |          | 16,960  |           | 20,778         |
| Median Age                                    |        |            | 29.9   | 3         | 0.4      | 31.3    | 1         | 32.4           |
| Trends: 2024-2029 Annual Rate                 |        |            | Area   |           |          | State   |           | National       |
| Population                                    |        |            | 2.41%  |           |          | 0.61%   |           | 0.38%          |
| Households                                    |        |            | 3.16%  |           |          | 0.86%   |           | 0.64%          |
| Families                                      |        |            | 3.00%  |           |          | 0.75%   |           | 0.56%          |
| Owner HHs                                     |        |            | 1.19%  |           |          | 1.32%   |           | 0.97%          |
| Median Household Income                       |        |            | 2.19%  |           |          | 3.20%   |           | 2.95%          |
| the set of the target of the second           |        |            |        |           |          | 2024    | NL seles  | 2029           |
| Households by Income                          |        |            |        |           | umber    | Percent | Number    | Percent        |
| <\$15,000                                     |        |            |        |           | 2,474    | 9.6%    | 1,993     | 6.6%           |
| \$15,000 - \$24,999                           |        |            |        |           | 767      | 3.0%    | 492       | 1.6%           |
| \$25,000 - \$34,999                           |        |            |        |           | 944      | 3.6%    | 788       | 2.6%           |
| \$35,000 - \$49,999                           |        |            |        |           | 1,315    | 5.1%    | 1,295     | 4.3%           |
| \$50,000 - \$74,999                           |        |            |        |           | 3,468    | 13.4%   | 3,825     | 12.6%          |
| \$75,000 - \$99,999                           |        |            |        |           | 2,992    | 11.6%   | 3,617     | 12.0%          |
| \$100,000 - \$149,999                         |        |            |        |           | 5,375    | 20.8%   | 6,592     | 21.8%          |
| \$150,000 - \$199,999<br>\$200,000 -          |        |            |        |           | 3,517    | 13.6%   | 4,805     | 15.9%<br>22.7% |
| \$200,000+                                    |        |            |        |           | 5,050    | 19.5%   | 6,860     | 22.7%          |
| Median Household Income                       |        |            |        | ¢10       | 6,331    |         | \$118,511 |                |
| Average Household Income                      |        |            |        |           | 4,154    |         | \$165,957 |                |
| Per Capita Income                             |        |            |        |           | 1,671    |         | \$97,507  |                |
|                                               | Ce     | ensus 2010 | Cen    | sus 2020  | 1,071    | 2024    | φ37,307   | 2029           |
| Population by Age                             | Number | Percent    | Number | Percent   | Number   |         | Number    | Percent        |
| 0 - 4                                         | 702    | 2.2%       | 1,039  | 2.3%      | 1,116    |         | 1,256     | 2.4%           |
| 5 - 9                                         | 402    | 1.2%       | 681    | 1.5%      | 713      |         | 852       | 1.6%           |
| 10 - 14                                       | 342    | 1.0%       | 562    | 1.3%      | 535      |         | 668       | 1.3%           |
| 15 - 19                                       | 2,771  | 8.5%       | 2,042  | 4.6%      | 1,869    |         | 2,015     | 3.9%           |
| 20 - 24                                       | 6,988  | 21.4%      | 9,401  | 21.2%     | 7,435    |         | 7,544     | 14.5%          |
| 25 - 34                                       | 9,064  | 27.8%      | 14,004 | 31.6%     | 16,980   |         | 17,691    | 34.0%          |
| 35 - 44                                       | 5,021  | 15.4%      | 5,897  | 13.3%     | 6,733    |         | 8,909     | 17.1%          |
| 45 - 54                                       | 3,459  | 10.6%      | 4,368  | 9.9%      | 4,200    |         | 4,889     | 9.4%           |
| 55 - 64                                       | 2,447  | 7.5%       | 3,630  | 8.2%      | 3,669    |         | 4,134     | 7.9%           |
| 65 - 74                                       | 938    | 2.9%       | 1,932  | 4.4%      | 2,030    |         | 2,671     | 5.1%           |
| 75 - 84                                       | 349    | 1.1%       | 603    | 1.4%      | ,<br>769 |         | 1,165     | 2.2%           |
| 85+                                           | 130    | 0.4%       | 112    | 0.3%      | 125      |         | 224       | 0.4%           |
|                                               |        | ensus 2010 | Cen    | sus 2020  |          | 2024    |           | 2029           |
| Race and Ethnicity                            | Number | Percent    | Number | Percent   | Number   | Percent | Number    | Percent        |
| White Alone                                   | 19,192 | 58.8%      | 26,139 | 59.0%     | 26,045   | 56.4%   | 28,148    | 54.1%          |
| Black Alone                                   | 8,395  | 25.7%      | 9,140  | 20.6%     | 10,004   | 21.7%   | 11,305    | 21.7%          |
| American Indian Alone                         | 73     | 0.2%       | 114    | 0.3%      | 116      | 0.3%    | 136       | 0.3%           |
| Asian Alone                                   | 3,632  | 11.1%      | 4,420  | 10.0%     | 5,075    | 11.0%   | 6,521     | 12.5%          |
| Pacific Islander Alone                        | 10     | 0.0%       | 29     | 0.1%      | 28       | 0.1%    | 31        | 0.1%           |
| Some Other Race Alone                         | 388    | 1.2%       | 1,001  | 2.3%      | 1,096    | 2.4%    | 1,307     | 2.5%           |
| Two or More Races                             | 923    | 2.8%       | 3,427  | 7.7%      | 3,811    | 8.3%    | 4,571     | 8.8%           |
|                                               |        |            |        |           |          |         |           |                |
| Hispanic Origin (Any Race)                    | 1,497  | 4.6%       | 3,231  | 7.3%      | 3,537    | 7.7%    | 4,282     | 8.2%           |
| Data Note: Income is expressed in current dol | lars.  |            |        |           |          |         |           |                |

800 Peachtree St NE, Atlanta, Georgia, 30308 2 800 Peachtree St NE, Atlanta, Georgia, 30308 Ring: 1 mile radius Prepared by Esri

Latitude: 33.77672 Longitude: -84.38533

Trends 2024-2029

Population by Age