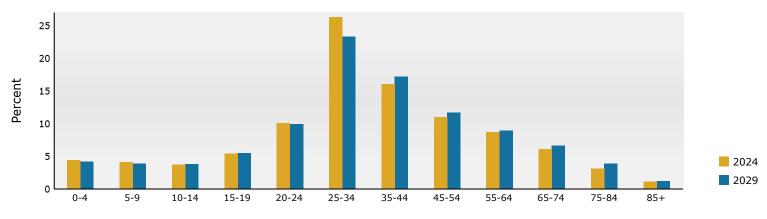

800 Peachtree St NE, Atlanta, Georgia, 30308 2 800 Peachtree St NE, Atlanta, Georgia, 30308 Ring: 1 mile radius Prepared by Esri

Latitude: 33.77672 Longitude: -84.38533

| Summary                                       |        | Census 2   | 2010   | Census 20 |          | 2024    |           | 2029           |
|-----------------------------------------------|--------|------------|--------|-----------|----------|---------|-----------|----------------|
| Population                                    |        |            | 2,613  | 44,2      |          | 46,174  |           | 52,019         |
| Households                                    |        |            | 5,167  | 24,0      |          | 25,902  |           | 30,267         |
| Families                                      |        |            | 3,010  |           | 521      | 5,697   |           | 6,603          |
| Average Household Size                        |        |            | 1.50   |           | .56      | 1.53    |           | 1.51           |
| Owner Occupied Housing Units                  |        |            | 5,220  |           | 790      | 8,942   |           | 9,489          |
| Renter Occupied Housing Units                 |        |            | ,947   | 16,2      |          | 16,960  |           | 20,778         |
| Median Age                                    |        |            | 29.9   | 3         | 0.4      | 31.3    | 1         | 32.4           |
| Trends: 2024-2029 Annual Rate                 |        |            | Area   |           |          | State   |           | National       |
| Population                                    |        |            | 2.41%  |           |          | 0.61%   |           | 0.38%          |
| Households                                    |        |            | 3.16%  |           |          | 0.86%   |           | 0.64%          |
| Families                                      |        |            | 3.00%  |           |          | 0.75%   |           | 0.56%          |
| Owner HHs                                     |        |            | 1.19%  |           |          | 1.32%   |           | 0.97%          |
| Median Household Income                       |        |            | 2.19%  |           |          | 3.20%   |           | 2.95%          |
| the set of the target of the second           |        |            |        |           |          | 2024    | NL seles  | 2029           |
| Households by Income                          |        |            |        |           | umber    | Percent | Number    | Percent        |
| <\$15,000                                     |        |            |        |           | 2,474    | 9.6%    | 1,993     | 6.6%           |
| \$15,000 - \$24,999                           |        |            |        |           | 767      | 3.0%    | 492       | 1.6%           |
| \$25,000 - \$34,999                           |        |            |        |           | 944      | 3.6%    | 788       | 2.6%           |
| \$35,000 - \$49,999                           |        |            |        |           | 1,315    | 5.1%    | 1,295     | 4.3%           |
| \$50,000 - \$74,999                           |        |            |        |           | 3,468    | 13.4%   | 3,825     | 12.6%          |
| \$75,000 - \$99,999                           |        |            |        |           | 2,992    | 11.6%   | 3,617     | 12.0%          |
| \$100,000 - \$149,999                         |        |            |        |           | 5,375    | 20.8%   | 6,592     | 21.8%          |
| \$150,000 - \$199,999<br>\$200,000 -          |        |            |        |           | 3,517    | 13.6%   | 4,805     | 15.9%<br>22.7% |
| \$200,000+                                    |        |            |        |           | 5,050    | 19.5%   | 6,860     | 22.7%          |
| Median Household Income                       |        |            |        | ¢10       | 6,331    |         | \$118,511 |                |
| Average Household Income                      |        |            |        |           | 4,154    |         | \$165,957 |                |
| Per Capita Income                             |        |            |        |           | 1,671    |         | \$97,507  |                |
|                                               | Ce     | ensus 2010 | Cen    | sus 2020  | 1,071    | 2024    | φ37,307   | 2029           |
| Population by Age                             | Number | Percent    | Number | Percent   | Number   |         | Number    | Percent        |
| 0 - 4                                         | 702    | 2.2%       | 1,039  | 2.3%      | 1,116    |         | 1,256     | 2.4%           |
| 5 - 9                                         | 402    | 1.2%       | 681    | 1.5%      | 713      |         | 852       | 1.6%           |
| 10 - 14                                       | 342    | 1.0%       | 562    | 1.3%      | 535      |         | 668       | 1.3%           |
| 15 - 19                                       | 2,771  | 8.5%       | 2,042  | 4.6%      | 1,869    |         | 2,015     | 3.9%           |
| 20 - 24                                       | 6,988  | 21.4%      | 9,401  | 21.2%     | 7,435    |         | 7,544     | 14.5%          |
| 25 - 34                                       | 9,064  | 27.8%      | 14,004 | 31.6%     | 16,980   |         | 17,691    | 34.0%          |
| 35 - 44                                       | 5,021  | 15.4%      | 5,897  | 13.3%     | 6,733    |         | 8,909     | 17.1%          |
| 45 - 54                                       | 3,459  | 10.6%      | 4,368  | 9.9%      | 4,200    |         | 4,889     | 9.4%           |
| 55 - 64                                       | 2,447  | 7.5%       | 3,630  | 8.2%      | 3,669    |         | 4,134     | 7.9%           |
| 65 - 74                                       | 938    | 2.9%       | 1,932  | 4.4%      | 2,030    |         | 2,671     | 5.1%           |
| 75 - 84                                       | 349    | 1.1%       | 603    | 1.4%      | ,<br>769 |         | 1,165     | 2.2%           |
| 85+                                           | 130    | 0.4%       | 112    | 0.3%      | 125      |         | 224       | 0.4%           |
|                                               |        | ensus 2010 | Cen    | sus 2020  |          | 2024    |           | 2029           |
| Race and Ethnicity                            | Number | Percent    | Number | Percent   | Number   | Percent | Number    | Percent        |
| White Alone                                   | 19,192 | 58.8%      | 26,139 | 59.0%     | 26,045   | 56.4%   | 28,148    | 54.1%          |
| Black Alone                                   | 8,395  | 25.7%      | 9,140  | 20.6%     | 10,004   | 21.7%   | 11,305    | 21.7%          |
| American Indian Alone                         | 73     | 0.2%       | 114    | 0.3%      | 116      | 0.3%    | 136       | 0.3%           |
| Asian Alone                                   | 3,632  | 11.1%      | 4,420  | 10.0%     | 5,075    | 11.0%   | 6,521     | 12.5%          |
| Pacific Islander Alone                        | 10     | 0.0%       | 29     | 0.1%      | 28       | 0.1%    | 31        | 0.1%           |
| Some Other Race Alone                         | 388    | 1.2%       | 1,001  | 2.3%      | 1,096    | 2.4%    | 1,307     | 2.5%           |
| Two or More Races                             | 923    | 2.8%       | 3,427  | 7.7%      | 3,811    | 8.3%    | 4,571     | 8.8%           |
|                                               |        |            |        |           |          |         |           |                |
| Hispanic Origin (Any Race)                    | 1,497  | 4.6%       | 3,231  | 7.3%      | 3,537    | 7.7%    | 4,282     | 8.2%           |
| Data Note: Income is expressed in current dol | lars.  |            |        |           |          |         |           |                |

800 Peachtree St NE, Atlanta, Georgia, 30308 2 800 Peachtree St NE, Atlanta, Georgia, 30308 Ring: 1 mile radius Prepared by Esri

Latitude: 33.77672 Longitude: -84.38533

Trends 2024-2029

Population by Age