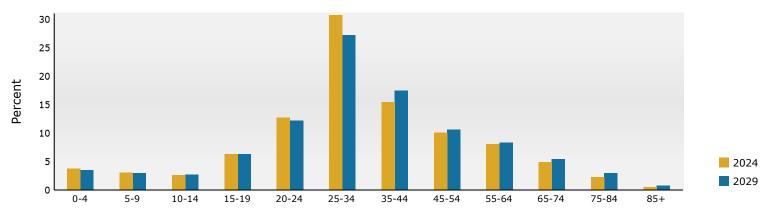

Latitude: 33.77672 Longitude: -84.38533

| Summary                                      |         | Census 2  | 2010    | Census 20 | 20      | 2024    |           | 2029     |
|----------------------------------------------|---------|-----------|---------|-----------|---------|---------|-----------|----------|
| Population                                   |         |           | 9,704   | 192,0     |         | 205,043 |           | 218,106  |
| Households                                   |         |           | ),203   | 93,6      |         | 102,821 |           | 113,235  |
| Families                                     |         |           | ),367   | 29,0      |         | 30,607  |           | 33,213   |
| Average Household Size                       |         |           | 1.77    |           | .77     | 1.75    |           | 1.70     |
| Owner Occupied Housing Units                 |         |           | 7,360   | 32,1      |         | 36,878  |           | 39,206   |
| Renter Occupied Housing Units                |         |           | 2,843   | 61,4      |         | 65,943  |           | 74,030   |
| Median Age                                   |         |           | 30.6    | -         | 1.0     | 31.9    |           | 33.1     |
| Trends: 2024-2029 Annual Rat                 | e       |           | Area    |           |         | State   |           | National |
| Population                                   |         |           | 1.24%   |           |         | 0.61%   |           | 0.38%    |
| Households                                   |         |           | 1.95%   |           |         | 0.86%   |           | 0.64%    |
| Families                                     |         |           | 1.65%   |           |         | 0.75%   |           | 0.56%    |
| Owner HHs                                    |         |           | 1.23%   |           |         | 1.32%   |           | 0.97%    |
| Median Household Income                      |         |           | 2.69%   |           |         | 3.20%   |           | 2.95%    |
|                                              |         |           |         |           |         | 2024    |           | 2029     |
| Households by Income                         |         |           |         | Nu        | umber   | Percent | Number    | Percent  |
| <\$15,000                                    |         |           |         | 1         | 1,037   | 10.7%   | 9,452     | 8.3%     |
| \$15,000 - \$24,999                          |         |           |         |           | 4,211   | 4.1%    | 3,096     | 2.7%     |
| \$25,000 - \$34,999                          |         |           |         |           | 4,219   | 4.1%    | 3,491     | 3.1%     |
| \$35,000 - \$49,999                          |         |           |         |           | 6,894   | 6.7%    | 6,055     | 5.3%     |
| \$50,000 - \$74,999                          |         |           |         |           | 3,400   | 13.0%   | 13,121    | 11.6%    |
| \$75,000 - \$99,999                          |         |           |         |           | 1,374   | 11.1%   | 12,529    | 11.1%    |
| \$100,000 - \$149,999                        |         |           |         | 1         | 8,796   | 18.3%   | 22,869    | 20.2%    |
| \$150,000 - \$199,999                        |         |           |         | 1         | 1,793   | 11.5%   | 15,961    | 14.1%    |
| \$200,000+                                   |         |           |         | 2         | 1,087   | 20.5%   | 26,650    | 23.5%    |
|                                              |         |           |         |           |         |         |           |          |
| Median Household Income                      |         |           |         | \$10      | 0,472   |         | \$114,722 |          |
| Average Household Income                     |         |           |         | \$14      | 4,840   |         | \$166,977 |          |
| Per Capita Income                            |         |           |         | \$7       | 3,447   |         | \$87,498  |          |
|                                              | Ce      | nsus 2010 | Cen     | sus 2020  |         | 2024    |           | 2029     |
| Population by Age                            | Number  | Percent   | Number  | Percent   | Number  | Percent | Number    | Percent  |
| 0 - 4                                        | 6,498   | 4.3%      | 7,057   | 3.7%      | 7,548   | 3.7%    | 7,661     | 3.5%     |
| 5 - 9                                        | 4,842   | 3.2%      | 6,091   | 3.2%      | 6,222   | 3.0%    | 6,380     | 2.9%     |
| 10 - 14                                      | 3,769   | 2.5%      | 5,234   | 2.7%      | 5,237   |         | 5,861     | 2.7%     |
| 15 - 19                                      | 12,491  | 8.3%      | 13,084  | 6.8%      | 12,893  | 6.3%    | 13,658    | 6.3%     |
| 20 - 24                                      | 24,644  | 16.5%     | 29,175  | 15.2%     | 26,138  | 12.7%   | 26,541    | 12.2%    |
| 25 - 34                                      | 36,416  | 24.3%     | 54,828  | 28.5%     | 62,877  | 30.7%   | 59,429    | 27.2%    |
| 35 - 44                                      | 23,498  | 15.7%     | 27,540  | 14.3%     | 31,520  | 15.4%   | 37,873    | 17.4%    |
| 45 - 54                                      | 17,267  | 11.5%     | 19,999  | 10.4%     | 20,642  | 10.1%   | 23,044    | 10.6%    |
| 55 - 64                                      | 11,890  | 7.9%      | 15,364  | 8.0%      | 16,310  | 8.0%    | 18,013    | 8.3%     |
| 65 - 74                                      | 5,052   | 3.4%      | 9,532   | 5.0%      | 10,047  | 4.9%    | 11,828    | 5.4%     |
| 75 - 84                                      | 2,260   | 1.5%      | 3,257   | 1.7%      | 4,524   | 2.2%    | 6,283     | 2.9%     |
| 85+                                          | 1,078   | 0.7%      | 926     | 0.5%      | 1,083   | 0.5%    | 1,534     | 0.7%     |
|                                              |         | nsus 2010 |         | sus 2020  |         | 2024    |           | 2029     |
| Race and Ethnicity                           | Number  | Percent   | Number  | Percent   | Number  | Percent | Number    | Percent  |
| White Alone                                  | 79,393  | 53.0%     | 100,354 | 52.2%     | 102,713 | 50.1%   | 105,006   | 48.1%    |
| Black Alone                                  | 55,636  | 37.2%     | 60,833  | 31.7%     | 66,934  | 32.6%   | 72,047    | 33.0%    |
| American Indian Alone                        | 345     | 0.2%      | 437     | 0.2%      | 456     | 0.2%    | 505       | 0.2%     |
| Asian Alone                                  | 8,523   | 5.7%      | 12,988  | 6.8%      | 15,121  | 7.4%    | 18,065    | 8.3%     |
| Pacific Islander Alone                       | 52      | 0.0%      | 119     | 0.1%      | 120     | 0.1%    | 130       | 0.1%     |
| Some Other Race Alone                        | 1,942   | 1.3%      | 4,050   | 2.1%      | 4,535   | 2.2%    | 5,126     | 2.4%     |
| Two or More Races                            | 3,812   | 2.5%      | 13,304  | 6.9%      | 15,163  | 7.4%    | 17,227    | 7.9%     |
|                                              |         |           |         |           |         |         | 10.000    |          |
| Hispanic Origin (Any Race)                   | 6,548   | 4.4%      | 12,640  | 6.6%      | 14,094  | 6.9%    | 16,059    | 7.4%     |
| Data Note: Income is expressed in current de | ollars. |           |         |           |         |         |           |          |

#### Trends 2024-2029

Population by Age