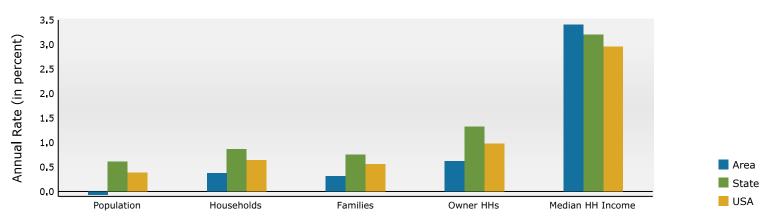

11770 Haynes Bridge Rd, Alpharetta, Georgia, 30009 2 11770 Haynes Bridge Rd, Alpharetta, Georgia, 30009 Ring: 1 mile radius Prepared by Esri

Latitude: 34.06942 Longitude: -84.29509

| Summary                                      |        | Census 2  | 2010   | Census 20 | 20     | 2024    |                 | 2029           |
|----------------------------------------------|--------|-----------|--------|-----------|--------|---------|-----------------|----------------|
| Population                                   |        | 5         | 5,265  | 7,3       | 393    | 7,907   | ,               | 8,381          |
| Households                                   |        |           | 2,375  |           | 280    | 3,637   |                 | 3,934          |
| Families                                     |        |           | ,238   |           | 370    | 2,002   |                 | 2,152          |
| Average Household Size                       |        |           | 2.20   | 2         | .25    | 2.17    | ,               | 2.13           |
| Owner Occupied Housing Units                 |        | 1         | ,083   | 1,5       | 518    | 1,813   |                 | 1,973          |
| Renter Occupied Housing Units                |        | 1         | ,292   | 1,7       | 762    | 1,824   |                 | 1,961          |
| Median Age                                   |        |           | 35.9   | 4         | 1.4    | 41.6    | ,               | 43.2           |
| Trends: 2024-2029 Annual Rate                | 1      |           | Area   |           |        | State   |                 | National       |
| Population                                   |        |           | 1.17%  |           |        | 0.61%   |                 | 0.38%          |
| Households                                   |        |           | 1.58%  |           |        | 0.86%   |                 | 0.64%          |
| Families                                     |        |           | 1.46%  |           |        | 0.75%   |                 | 0.56%          |
| Owner HHs                                    |        |           | 1.71%  |           |        | 1.32%   |                 | 0.97%          |
| Median Household Income                      |        |           | 3.86%  |           |        | 3.20%   |                 | 2.95%          |
|                                              |        |           |        |           |        | 2024    |                 | 2029           |
| Households by Income                         |        |           |        | N         |        | Percent | Number          | Percent        |
| <\$15,000                                    |        |           |        |           | 117    | 3.2%    | 82              | 2.1%           |
| \$15,000 - \$24,999                          |        |           |        |           | 113    | 3.1%    | 60              | 1.5%           |
| \$25,000 - \$34,999                          |        |           |        |           | 137    | 3.8%    | 76              | 1.9%           |
| \$35,000 - \$49,999                          |        |           |        |           | 197    | 5.4%    | 134             | 3.4%           |
| \$50,000 - \$74,999                          |        |           |        |           | 315    | 8.7%    | 228             | 5.8%           |
| \$75,000 - \$99,999                          |        |           |        |           | 408    | 11.2%   | 353             | 9.0%           |
| \$100,000 - \$149,999                        |        |           |        |           | 717    | 19.7%   | 835             | 21.2%          |
| \$150,000 - \$199,999<br>\$200,000+          |        |           |        |           | 535    | 14.7%   | 709             | 18.0%<br>37.0% |
| \$200,000+                                   |        |           |        |           | 1,098  | 30.2%   | 1,455           | 37.0%          |
| Median Household Income                      |        |           |        | ¢13       | 3,058  |         | \$160,803       |                |
| Average Household Income                     |        |           |        |           | 9,510  |         | \$214,533       |                |
| Per Capita Income                            |        |           |        |           | 34,319 |         | \$102,889       |                |
|                                              | Ce     | nsus 2010 | Cen    | sus 2020  |        | 2024    | <i>+_0_,000</i> | 2029           |
| Population by Age                            | Number | Percent   | Number | Percent   | Number | Percent | Number          | Percent        |
| 0 - 4                                        | 371    | 7.0%      | 331    | 4.5%      | 350    | 4.4%    | 356             | 4.2%           |
| 5 - 9                                        | 297    | 5.6%      | 307    | 4.2%      | 380    | 4.8%    | 381             | 4.5%           |
| 10 - 14                                      | 257    | 4.9%      | 354    | 4.8%      | 327    | 4.1%    | 407             | 4.9%           |
| 15 - 19                                      | 241    | 4.6%      | 451    | 6.1%      | 343    | 4.3%    | 322             | 3.8%           |
| 20 - 24                                      | 314    | 6.0%      | 459    | 6.2%      | 469    | 5.9%    | 364             | 4.3%           |
| 25 - 34                                      | 1,062  | 20.2%     | 1,121  | 15.2%     | 1,266  | 16.0%   | 1,206           | 14.4%          |
| 35 - 44                                      | 944    | 17.9%     | 1,021  | 13.8%     | 1,225  | 15.5%   | 1,399           | 16.7%          |
| 45 - 54                                      | 708    | 13.4%     | 1,194  | 16.2%     | 1,080  | 13.7%   | 1,124           | 13.4%          |
| 55 - 64                                      | 529    | 10.0%     | 1,154  | 15.6%     | 1,203  | 15.2%   | 1,118           | 13.3%          |
| 65 - 74                                      | 295    | 5.6%      | 612    | 8.3%      | 748    | 9.5%    | 988             | 11.8%          |
| 75 - 84                                      | 182    | 3.5%      | 289    | 3.9%      | 389    |         | 545             | 6.5%           |
| 85+                                          | 63     | 1.2%      | 101    | 1.4%      | 125    |         | 170             | 2.0%           |
|                                              |        | nsus 2010 |        | sus 2020  |        | 2024    |                 | 2029           |
| Race and Ethnicity                           | Number | Percent   | Number | Percent   | Number | Percent | Number          | Percent        |
| White Alone                                  | 3,496  | 66.4%     | 4,606  | 62.3%     | 4,701  | 59.4%   | 4,731           | 56.4%          |
| Black Alone                                  | 751    | 14.3%     | 807    | 10.9%     | 900    | 11.4%   | 996             | 11.9%          |
| American Indian Alone                        | 9      | 0.2%      | 25     | 0.3%      | 25     | 0.3%    | 27              | 0.3%           |
| Asian Alone                                  | 605    | 11.5%     | 951    | 12.9%     | 1,139  | 14.4%   | 1,331           | 15.9%          |
| Pacific Islander Alone                       | 1      | 0.0%      | 5      | 0.1%      | 6      | 0.1%    | 6               | 0.1%           |
| Some Other Race Alone                        | 248    | 4.7%      | 345    | 4.7%      | 397    | 5.0%    | 453             | 5.4%           |
| Two or More Races                            | 154    | 2.9%      | 654    | 8.8%      | 740    | 9.4%    | 837             | 10.0%          |
| Hispanic Origin (Any Race)                   | 618    | 11.7%     | 792    | 10.7%     | 892    | 11.3%   | 1,018           | 12.1%          |
| Data Note: Income is expressed in current do |        | 11.770    | 192    | 10.770    | 092    | 11.370  | 1,010           | 12.170         |
|                                              | larc   |           |        |           |        |         |                 |                |

#### Trends 2024-2029

Population by Age

2024 Household Income

2024 Population by Race

2024 Percent Hispanic Origin:11.3%

11770 Haynes Bridge Rd, Alpharetta, Georgia, 30009 2 11770 Haynes Bridge Rd, Alpharetta, Georgia, 30009 Ring: 3 mile radius Prepared by Esri