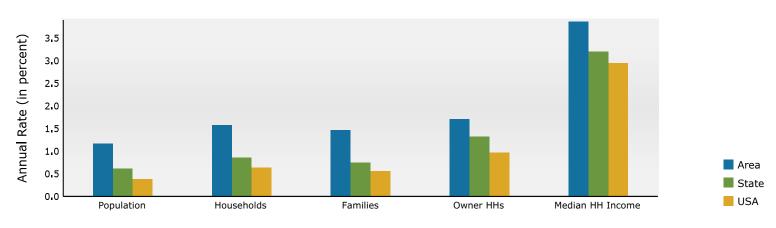

11770 Haynes Bridge Rd, Alpharetta, Georgia, 30009 2 11770 Haynes Bridge Rd, Alpharetta, Georgia, 30009 Ring: 1 mile radius Prepared by Esri

Latitude: 34.06942 Longitude: -84.29509

| Summary                                      |        | Census 2  | 2010   | Census 20 | 20     | 2024    |                 | 2029           |
|----------------------------------------------|--------|-----------|--------|-----------|--------|---------|-----------------|----------------|
| Population                                   |        | 5         | 5,265  | 7,3       | 393    | 7,907   | ,               | 8,381          |
| Households                                   |        |           | 2,375  |           | 280    | 3,637   |                 | 3,934          |
| Families                                     |        |           | ,238   |           | 370    | 2,002   |                 | 2,152          |
| Average Household Size                       |        |           | 2.20   | 2         | .25    | 2.17    | ,               | 2.13           |
| Owner Occupied Housing Units                 |        | 1         | ,083   | 1,5       | 518    | 1,813   |                 | 1,973          |
| Renter Occupied Housing Units                |        | 1         | ,292   | 1,7       | 762    | 1,824   |                 | 1,961          |
| Median Age                                   |        |           | 35.9   | 4         | 1.4    | 41.6    | ,               | 43.2           |
| Trends: 2024-2029 Annual Rate                | 1      |           | Area   |           |        | State   |                 | National       |
| Population                                   |        |           | 1.17%  |           |        | 0.61%   |                 | 0.38%          |
| Households                                   |        |           | 1.58%  |           |        | 0.86%   |                 | 0.64%          |
| Families                                     |        |           | 1.46%  |           |        | 0.75%   |                 | 0.56%          |
| Owner HHs                                    |        |           | 1.71%  |           |        | 1.32%   |                 | 0.97%          |
| Median Household Income                      |        |           | 3.86%  |           |        | 3.20%   |                 | 2.95%          |
|                                              |        |           |        |           |        | 2024    |                 | 2029           |
| Households by Income                         |        |           |        | N         |        | Percent | Number          | Percent        |
| <\$15,000                                    |        |           |        |           | 117    | 3.2%    | 82              | 2.1%           |
| \$15,000 - \$24,999                          |        |           |        |           | 113    | 3.1%    | 60              | 1.5%           |
| \$25,000 - \$34,999                          |        |           |        |           | 137    | 3.8%    | 76              | 1.9%           |
| \$35,000 - \$49,999                          |        |           |        |           | 197    | 5.4%    | 134             | 3.4%           |
| \$50,000 - \$74,999                          |        |           |        |           | 315    | 8.7%    | 228             | 5.8%           |
| \$75,000 - \$99,999                          |        |           |        |           | 408    | 11.2%   | 353             | 9.0%           |
| \$100,000 - \$149,999                        |        |           |        |           | 717    | 19.7%   | 835             | 21.2%          |
| \$150,000 - \$199,999<br>\$200,000+          |        |           |        |           | 535    | 14.7%   | 709             | 18.0%<br>37.0% |
| \$200,000+                                   |        |           |        |           | 1,098  | 30.2%   | 1,455           | 37.0%          |
| Median Household Income                      |        |           |        | ¢13       | 3,058  |         | \$160,803       |                |
| Average Household Income                     |        |           |        |           | 9,510  |         | \$214,533       |                |
| Per Capita Income                            |        |           |        |           | 34,319 |         | \$102,889       |                |
|                                              | Ce     | nsus 2010 | Cen    | sus 2020  |        | 2024    | <i>+_0_,000</i> | 2029           |
| Population by Age                            | Number | Percent   | Number | Percent   | Number | Percent | Number          | Percent        |
| 0 - 4                                        | 371    | 7.0%      | 331    | 4.5%      | 350    | 4.4%    | 356             | 4.2%           |
| 5 - 9                                        | 297    | 5.6%      | 307    | 4.2%      | 380    | 4.8%    | 381             | 4.5%           |
| 10 - 14                                      | 257    | 4.9%      | 354    | 4.8%      | 327    | 4.1%    | 407             | 4.9%           |
| 15 - 19                                      | 241    | 4.6%      | 451    | 6.1%      | 343    | 4.3%    | 322             | 3.8%           |
| 20 - 24                                      | 314    | 6.0%      | 459    | 6.2%      | 469    | 5.9%    | 364             | 4.3%           |
| 25 - 34                                      | 1,062  | 20.2%     | 1,121  | 15.2%     | 1,266  | 16.0%   | 1,206           | 14.4%          |
| 35 - 44                                      | 944    | 17.9%     | 1,021  | 13.8%     | 1,225  | 15.5%   | 1,399           | 16.7%          |
| 45 - 54                                      | 708    | 13.4%     | 1,194  | 16.2%     | 1,080  | 13.7%   | 1,124           | 13.4%          |
| 55 - 64                                      | 529    | 10.0%     | 1,154  | 15.6%     | 1,203  | 15.2%   | 1,118           | 13.3%          |
| 65 - 74                                      | 295    | 5.6%      | 612    | 8.3%      | 748    | 9.5%    | 988             | 11.8%          |
| 75 - 84                                      | 182    | 3.5%      | 289    | 3.9%      | 389    |         | 545             | 6.5%           |
| 85+                                          | 63     | 1.2%      | 101    | 1.4%      | 125    |         | 170             | 2.0%           |
|                                              |        | nsus 2010 |        | sus 2020  |        | 2024    |                 | 2029           |
| Race and Ethnicity                           | Number | Percent   | Number | Percent   | Number | Percent | Number          | Percent        |
| White Alone                                  | 3,496  | 66.4%     | 4,606  | 62.3%     | 4,701  | 59.4%   | 4,731           | 56.4%          |
| Black Alone                                  | 751    | 14.3%     | 807    | 10.9%     | 900    | 11.4%   | 996             | 11.9%          |
| American Indian Alone                        | 9      | 0.2%      | 25     | 0.3%      | 25     | 0.3%    | 27              | 0.3%           |
| Asian Alone                                  | 605    | 11.5%     | 951    | 12.9%     | 1,139  | 14.4%   | 1,331           | 15.9%          |
| Pacific Islander Alone                       | 1      | 0.0%      | 5      | 0.1%      | 6      | 0.1%    | 6               | 0.1%           |
| Some Other Race Alone                        | 248    | 4.7%      | 345    | 4.7%      | 397    | 5.0%    | 453             | 5.4%           |
| Two or More Races                            | 154    | 2.9%      | 654    | 8.8%      | 740    | 9.4%    | 837             | 10.0%          |
| Hispanic Origin (Any Race)                   | 618    | 11.7%     | 792    | 10.7%     | 892    | 11.3%   | 1,018           | 12.1%          |
| Data Note: Income is expressed in current do |        | 11.770    | 192    | 10.770    | 092    | 11.370  | 1,010           | 12.170         |
|                                              | larc   |           |        |           |        |         |                 |                |

#### Trends 2024-2029

Population by Age

2024 Household Income

2024 Population by Race

2024 Percent Hispanic Origin:11.3%

11770 Haynes Bridge Rd, Alpharetta, Georgia, 30009 2 11770 Haynes Bridge Rd, Alpharetta, Georgia, 30009 Ring: 3 mile radius Prepared by Esri