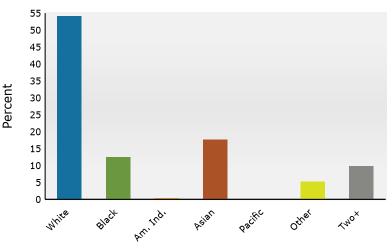

11770 Haynes Bridge Rd, Alpharetta, Georgia, 30009 2 11770 Haynes Bridge Rd, Alpharetta, Georgia, 30009 Ring: 1 mile radius Prepared by Esri

Latitude: 34.06942 Longitude: -84.29509

| Summary                                      |        | Census 2  | 2010   | Census 20 | 20     | 2024    |                 | 2029           |
|----------------------------------------------|--------|-----------|--------|-----------|--------|---------|-----------------|----------------|
| Population                                   |        | 5         | 5,265  | 7,3       | 393    | 7,907   | ,               | 8,381          |
| Households                                   |        |           | 2,375  |           | 280    | 3,637   |                 | 3,934          |
| Families                                     |        |           | ,238   |           | 370    | 2,002   |                 | 2,152          |
| Average Household Size                       |        |           | 2.20   | 2         | .25    | 2.17    | ,               | 2.13           |
| Owner Occupied Housing Units                 |        | 1         | ,083   | 1,5       | 518    | 1,813   |                 | 1,973          |
| Renter Occupied Housing Units                |        | 1         | ,292   | 1,7       | 762    | 1,824   |                 | 1,961          |
| Median Age                                   |        |           | 35.9   | 4         | 1.4    | 41.6    | ,               | 43.2           |
| Trends: 2024-2029 Annual Rate                | 1      |           | Area   |           |        | State   |                 | National       |
| Population                                   |        |           | 1.17%  |           |        | 0.61%   |                 | 0.38%          |
| Households                                   |        |           | 1.58%  |           |        | 0.86%   |                 | 0.64%          |
| Families                                     |        |           | 1.46%  |           |        | 0.75%   |                 | 0.56%          |
| Owner HHs                                    |        |           | 1.71%  |           |        | 1.32%   |                 | 0.97%          |
| Median Household Income                      |        |           | 3.86%  |           |        | 3.20%   |                 | 2.95%          |
|                                              |        |           |        |           |        | 2024    |                 | 2029           |
| Households by Income                         |        |           |        | N         |        | Percent | Number          | Percent        |
| <\$15,000                                    |        |           |        |           | 117    | 3.2%    | 82              | 2.1%           |
| \$15,000 - \$24,999                          |        |           |        |           | 113    | 3.1%    | 60              | 1.5%           |
| \$25,000 - \$34,999                          |        |           |        |           | 137    | 3.8%    | 76              | 1.9%           |
| \$35,000 - \$49,999                          |        |           |        |           | 197    | 5.4%    | 134             | 3.4%           |
| \$50,000 - \$74,999                          |        |           |        |           | 315    | 8.7%    | 228             | 5.8%           |
| \$75,000 - \$99,999                          |        |           |        |           | 408    | 11.2%   | 353             | 9.0%           |
| \$100,000 - \$149,999                        |        |           |        |           | 717    | 19.7%   | 835             | 21.2%          |
| \$150,000 - \$199,999<br>\$200,000+          |        |           |        |           | 535    | 14.7%   | 709             | 18.0%<br>37.0% |
| \$200,000+                                   |        |           |        |           | 1,098  | 30.2%   | 1,455           | 37.0%          |
| Median Household Income                      |        |           |        | ¢13       | 3,058  |         | \$160,803       |                |
| Average Household Income                     |        |           |        |           | 9,510  |         | \$214,533       |                |
| Per Capita Income                            |        |           |        |           | 34,319 |         | \$102,889       |                |
|                                              | Ce     | nsus 2010 | Cen    | sus 2020  |        | 2024    | <i>+_0_,000</i> | 2029           |
| Population by Age                            | Number | Percent   | Number | Percent   | Number | Percent | Number          | Percent        |
| 0 - 4                                        | 371    | 7.0%      | 331    | 4.5%      | 350    | 4.4%    | 356             | 4.2%           |
| 5 - 9                                        | 297    | 5.6%      | 307    | 4.2%      | 380    | 4.8%    | 381             | 4.5%           |
| 10 - 14                                      | 257    | 4.9%      | 354    | 4.8%      | 327    | 4.1%    | 407             | 4.9%           |
| 15 - 19                                      | 241    | 4.6%      | 451    | 6.1%      | 343    | 4.3%    | 322             | 3.8%           |
| 20 - 24                                      | 314    | 6.0%      | 459    | 6.2%      | 469    | 5.9%    | 364             | 4.3%           |
| 25 - 34                                      | 1,062  | 20.2%     | 1,121  | 15.2%     | 1,266  | 16.0%   | 1,206           | 14.4%          |
| 35 - 44                                      | 944    | 17.9%     | 1,021  | 13.8%     | 1,225  | 15.5%   | 1,399           | 16.7%          |
| 45 - 54                                      | 708    | 13.4%     | 1,194  | 16.2%     | 1,080  | 13.7%   | 1,124           | 13.4%          |
| 55 - 64                                      | 529    | 10.0%     | 1,154  | 15.6%     | 1,203  | 15.2%   | 1,118           | 13.3%          |
| 65 - 74                                      | 295    | 5.6%      | 612    | 8.3%      | 748    | 9.5%    | 988             | 11.8%          |
| 75 - 84                                      | 182    | 3.5%      | 289    | 3.9%      | 389    |         | 545             | 6.5%           |
| 85+                                          | 63     | 1.2%      | 101    | 1.4%      | 125    |         | 170             | 2.0%           |
|                                              |        | nsus 2010 |        | sus 2020  |        | 2024    |                 | 2029           |
| Race and Ethnicity                           | Number | Percent   | Number | Percent   | Number | Percent | Number          | Percent        |
| White Alone                                  | 3,496  | 66.4%     | 4,606  | 62.3%     | 4,701  | 59.4%   | 4,731           | 56.4%          |
| Black Alone                                  | 751    | 14.3%     | 807    | 10.9%     | 900    | 11.4%   | 996             | 11.9%          |
| American Indian Alone                        | 9      | 0.2%      | 25     | 0.3%      | 25     | 0.3%    | 27              | 0.3%           |
| Asian Alone                                  | 605    | 11.5%     | 951    | 12.9%     | 1,139  | 14.4%   | 1,331           | 15.9%          |
| Pacific Islander Alone                       | 1      | 0.0%      | 5      | 0.1%      | 6      | 0.1%    | 6               | 0.1%           |
| Some Other Race Alone                        | 248    | 4.7%      | 345    | 4.7%      | 397    | 5.0%    | 453             | 5.4%           |
| Two or More Races                            | 154    | 2.9%      | 654    | 8.8%      | 740    | 9.4%    | 837             | 10.0%          |
| Hispanic Origin (Any Race)                   | 618    | 11.7%     | 792    | 10.7%     | 892    | 11.3%   | 1,018           | 12.1%          |
| Data Note: Income is expressed in current do |        | 11.770    | 192    | 10.770    | 092    | 11.370  | 1,010           | 12.170         |
|                                              | larc   |           |        |           |        |         |                 |                |

#### Trends 2024-2029

Population by Age

2024 Household Income

2024 Population by Race

2024 Percent Hispanic Origin:11.3%

11770 Haynes Bridge Rd, Alpharetta, Georgia, 30009 2 11770 Haynes Bridge Rd, Alpharetta, Georgia, 30009 Ring: 3 mile radius Prepared by Esri