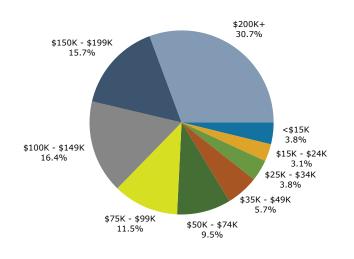

11770 Haynes Bridge Rd, Alpharetta, Georgia, 30009 2 11770 Haynes Bridge Rd, Alpharetta, Georgia, 30009 Ring: 1 mile radius Prepared by Esri

Latitude: 34.06942 Longitude: -84.29509

| Summary                                      |        | Census 2  | 2010   | Census 20 | 20     | 2024    |                 | 2029           |
|----------------------------------------------|--------|-----------|--------|-----------|--------|---------|-----------------|----------------|
| Population                                   |        | 5         | 5,265  | 7,3       | 393    | 7,907   | ,               | 8,381          |
| Households                                   |        |           | 2,375  |           | 280    | 3,637   |                 | 3,934          |
| Families                                     |        |           | ,238   |           | 370    | 2,002   |                 | 2,152          |
| Average Household Size                       |        |           | 2.20   | 2         | .25    | 2.17    | ,               | 2.13           |
| Owner Occupied Housing Units                 |        | 1         | ,083   | 1,5       | 518    | 1,813   |                 | 1,973          |
| Renter Occupied Housing Units                |        | 1         | ,292   | 1,7       | 762    | 1,824   |                 | 1,961          |
| Median Age                                   |        |           | 35.9   | 4         | 1.4    | 41.6    | ,               | 43.2           |
| Trends: 2024-2029 Annual Rate                | 1      |           | Area   |           |        | State   |                 | National       |
| Population                                   |        |           | 1.17%  |           |        | 0.61%   |                 | 0.38%          |
| Households                                   |        |           | 1.58%  |           |        | 0.86%   |                 | 0.64%          |
| Families                                     |        |           | 1.46%  |           |        | 0.75%   |                 | 0.56%          |
| Owner HHs                                    |        |           | 1.71%  |           |        | 1.32%   |                 | 0.97%          |
| Median Household Income                      |        |           | 3.86%  |           |        | 3.20%   |                 | 2.95%          |
|                                              |        |           |        |           |        | 2024    |                 | 2029           |
| Households by Income                         |        |           |        | N         |        | Percent | Number          | Percent        |
| <\$15,000                                    |        |           |        |           | 117    | 3.2%    | 82              | 2.1%           |
| \$15,000 - \$24,999                          |        |           |        |           | 113    | 3.1%    | 60              | 1.5%           |
| \$25,000 - \$34,999                          |        |           |        |           | 137    | 3.8%    | 76              | 1.9%           |
| \$35,000 - \$49,999                          |        |           |        |           | 197    | 5.4%    | 134             | 3.4%           |
| \$50,000 - \$74,999                          |        |           |        |           | 315    | 8.7%    | 228             | 5.8%           |
| \$75,000 - \$99,999                          |        |           |        |           | 408    | 11.2%   | 353             | 9.0%           |
| \$100,000 - \$149,999                        |        |           |        |           | 717    | 19.7%   | 835             | 21.2%          |
| \$150,000 - \$199,999<br>\$200,000+          |        |           |        |           | 535    | 14.7%   | 709             | 18.0%<br>37.0% |
| \$200,000+                                   |        |           |        |           | 1,098  | 30.2%   | 1,455           | 37.0%          |
| Median Household Income                      |        |           |        | ¢13       | 3,058  |         | \$160,803       |                |
| Average Household Income                     |        |           |        |           | 9,510  |         | \$214,533       |                |
| Per Capita Income                            |        |           |        |           | 34,319 |         | \$102,889       |                |
|                                              | Ce     | nsus 2010 | Cen    | sus 2020  |        | 2024    | <i>+_0_,000</i> | 2029           |
| Population by Age                            | Number | Percent   | Number | Percent   | Number | Percent | Number          | Percent        |
| 0 - 4                                        | 371    | 7.0%      | 331    | 4.5%      | 350    | 4.4%    | 356             | 4.2%           |
| 5 - 9                                        | 297    | 5.6%      | 307    | 4.2%      | 380    | 4.8%    | 381             | 4.5%           |
| 10 - 14                                      | 257    | 4.9%      | 354    | 4.8%      | 327    | 4.1%    | 407             | 4.9%           |
| 15 - 19                                      | 241    | 4.6%      | 451    | 6.1%      | 343    | 4.3%    | 322             | 3.8%           |
| 20 - 24                                      | 314    | 6.0%      | 459    | 6.2%      | 469    | 5.9%    | 364             | 4.3%           |
| 25 - 34                                      | 1,062  | 20.2%     | 1,121  | 15.2%     | 1,266  | 16.0%   | 1,206           | 14.4%          |
| 35 - 44                                      | 944    | 17.9%     | 1,021  | 13.8%     | 1,225  | 15.5%   | 1,399           | 16.7%          |
| 45 - 54                                      | 708    | 13.4%     | 1,194  | 16.2%     | 1,080  | 13.7%   | 1,124           | 13.4%          |
| 55 - 64                                      | 529    | 10.0%     | 1,154  | 15.6%     | 1,203  | 15.2%   | 1,118           | 13.3%          |
| 65 - 74                                      | 295    | 5.6%      | 612    | 8.3%      | 748    | 9.5%    | 988             | 11.8%          |
| 75 - 84                                      | 182    | 3.5%      | 289    | 3.9%      | 389    |         | 545             | 6.5%           |
| 85+                                          | 63     | 1.2%      | 101    | 1.4%      | 125    |         | 170             | 2.0%           |
|                                              |        | nsus 2010 |        | sus 2020  |        | 2024    |                 | 2029           |
| Race and Ethnicity                           | Number | Percent   | Number | Percent   | Number | Percent | Number          | Percent        |
| White Alone                                  | 3,496  | 66.4%     | 4,606  | 62.3%     | 4,701  | 59.4%   | 4,731           | 56.4%          |
| Black Alone                                  | 751    | 14.3%     | 807    | 10.9%     | 900    | 11.4%   | 996             | 11.9%          |
| American Indian Alone                        | 9      | 0.2%      | 25     | 0.3%      | 25     | 0.3%    | 27              | 0.3%           |
| Asian Alone                                  | 605    | 11.5%     | 951    | 12.9%     | 1,139  | 14.4%   | 1,331           | 15.9%          |
| Pacific Islander Alone                       | 1      | 0.0%      | 5      | 0.1%      | 6      | 0.1%    | 6               | 0.1%           |
| Some Other Race Alone                        | 248    | 4.7%      | 345    | 4.7%      | 397    | 5.0%    | 453             | 5.4%           |
| Two or More Races                            | 154    | 2.9%      | 654    | 8.8%      | 740    | 9.4%    | 837             | 10.0%          |
| Hispanic Origin (Any Race)                   | 618    | 11.7%     | 792    | 10.7%     | 892    | 11.3%   | 1,018           | 12.1%          |
| Data Note: Income is expressed in current do |        | 11.770    | 192    | 10.770    | 092    | 11.370  | 1,010           | 12.170         |
|                                              | larc   |           |        |           |        |         |                 |                |

#### Trends 2024-2029

Population by Age

2024 Household Income

2024 Population by Race

2024 Percent Hispanic Origin:11.3%

11770 Haynes Bridge Rd, Alpharetta, Georgia, 30009 2 11770 Haynes Bridge Rd, Alpharetta, Georgia, 30009 Ring: 3 mile radius Prepared by Esri