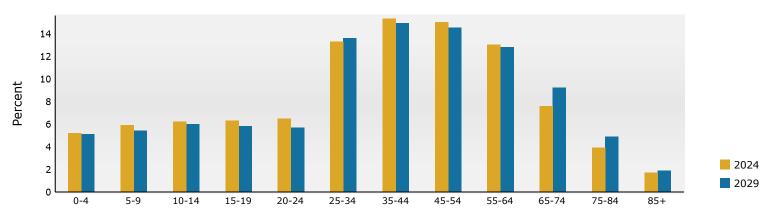

11770 Haynes Bridge Rd, Alpharetta, Georgia, 30009 2 11770 Haynes Bridge Rd, Alpharetta, Georgia, 30009 Ring: 1 mile radius Prepared by Esri

Latitude: 34.06942 Longitude: -84.29509

| Summary                                      |        | Census 2  | 2010   | Census 20 | 20     | 2024    |                 | 2029           |
|----------------------------------------------|--------|-----------|--------|-----------|--------|---------|-----------------|----------------|
| Population                                   |        | 5         | 5,265  | 7,3       | 393    | 7,907   | ,               | 8,381          |
| Households                                   |        |           | 2,375  |           | 280    | 3,637   |                 | 3,934          |
| Families                                     |        |           | ,238   |           | 370    | 2,002   |                 | 2,152          |
| Average Household Size                       |        |           | 2.20   | 2         | .25    | 2.17    | ,               | 2.13           |
| Owner Occupied Housing Units                 |        | 1         | ,083   | 1,5       | 518    | 1,813   |                 | 1,973          |
| Renter Occupied Housing Units                |        | 1         | ,292   | 1,7       | 762    | 1,824   |                 | 1,961          |
| Median Age                                   |        |           | 35.9   | 4         | 1.4    | 41.6    | ,               | 43.2           |
| Trends: 2024-2029 Annual Rate                | 1      |           | Area   |           |        | State   |                 | National       |
| Population                                   |        |           | 1.17%  |           |        | 0.61%   |                 | 0.38%          |
| Households                                   |        |           | 1.58%  |           |        | 0.86%   |                 | 0.64%          |
| Families                                     |        |           | 1.46%  |           |        | 0.75%   |                 | 0.56%          |
| Owner HHs                                    |        |           | 1.71%  |           |        | 1.32%   |                 | 0.97%          |
| Median Household Income                      |        |           | 3.86%  |           |        | 3.20%   |                 | 2.95%          |
|                                              |        |           |        |           |        | 2024    |                 | 2029           |
| Households by Income                         |        |           |        | N         |        | Percent | Number          | Percent        |
| <\$15,000                                    |        |           |        |           | 117    | 3.2%    | 82              | 2.1%           |
| \$15,000 - \$24,999                          |        |           |        |           | 113    | 3.1%    | 60              | 1.5%           |
| \$25,000 - \$34,999                          |        |           |        |           | 137    | 3.8%    | 76              | 1.9%           |
| \$35,000 - \$49,999                          |        |           |        |           | 197    | 5.4%    | 134             | 3.4%           |
| \$50,000 - \$74,999                          |        |           |        |           | 315    | 8.7%    | 228             | 5.8%           |
| \$75,000 - \$99,999                          |        |           |        |           | 408    | 11.2%   | 353             | 9.0%           |
| \$100,000 - \$149,999                        |        |           |        |           | 717    | 19.7%   | 835             | 21.2%          |
| \$150,000 - \$199,999<br>\$200,000+          |        |           |        |           | 535    | 14.7%   | 709             | 18.0%<br>37.0% |
| \$200,000+                                   |        |           |        |           | 1,098  | 30.2%   | 1,455           | 37.0%          |
| Median Household Income                      |        |           |        | ¢13       | 3,058  |         | \$160,803       |                |
| Average Household Income                     |        |           |        |           | 9,510  |         | \$214,533       |                |
| Per Capita Income                            |        |           |        |           | 34,319 |         | \$102,889       |                |
|                                              | Ce     | nsus 2010 | Cen    | sus 2020  |        | 2024    | <i>+_0_,000</i> | 2029           |
| Population by Age                            | Number | Percent   | Number | Percent   | Number | Percent | Number          | Percent        |
| 0 - 4                                        | 371    | 7.0%      | 331    | 4.5%      | 350    | 4.4%    | 356             | 4.2%           |
| 5 - 9                                        | 297    | 5.6%      | 307    | 4.2%      | 380    | 4.8%    | 381             | 4.5%           |
| 10 - 14                                      | 257    | 4.9%      | 354    | 4.8%      | 327    | 4.1%    | 407             | 4.9%           |
| 15 - 19                                      | 241    | 4.6%      | 451    | 6.1%      | 343    | 4.3%    | 322             | 3.8%           |
| 20 - 24                                      | 314    | 6.0%      | 459    | 6.2%      | 469    | 5.9%    | 364             | 4.3%           |
| 25 - 34                                      | 1,062  | 20.2%     | 1,121  | 15.2%     | 1,266  | 16.0%   | 1,206           | 14.4%          |
| 35 - 44                                      | 944    | 17.9%     | 1,021  | 13.8%     | 1,225  | 15.5%   | 1,399           | 16.7%          |
| 45 - 54                                      | 708    | 13.4%     | 1,194  | 16.2%     | 1,080  | 13.7%   | 1,124           | 13.4%          |
| 55 - 64                                      | 529    | 10.0%     | 1,154  | 15.6%     | 1,203  | 15.2%   | 1,118           | 13.3%          |
| 65 - 74                                      | 295    | 5.6%      | 612    | 8.3%      | 748    | 9.5%    | 988             | 11.8%          |
| 75 - 84                                      | 182    | 3.5%      | 289    | 3.9%      | 389    |         | 545             | 6.5%           |
| 85+                                          | 63     | 1.2%      | 101    | 1.4%      | 125    |         | 170             | 2.0%           |
|                                              |        | nsus 2010 |        | sus 2020  |        | 2024    |                 | 2029           |
| Race and Ethnicity                           | Number | Percent   | Number | Percent   | Number | Percent | Number          | Percent        |
| White Alone                                  | 3,496  | 66.4%     | 4,606  | 62.3%     | 4,701  | 59.4%   | 4,731           | 56.4%          |
| Black Alone                                  | 751    | 14.3%     | 807    | 10.9%     | 900    | 11.4%   | 996             | 11.9%          |
| American Indian Alone                        | 9      | 0.2%      | 25     | 0.3%      | 25     | 0.3%    | 27              | 0.3%           |
| Asian Alone                                  | 605    | 11.5%     | 951    | 12.9%     | 1,139  | 14.4%   | 1,331           | 15.9%          |
| Pacific Islander Alone                       | 1      | 0.0%      | 5      | 0.1%      | 6      | 0.1%    | 6               | 0.1%           |
| Some Other Race Alone                        | 248    | 4.7%      | 345    | 4.7%      | 397    | 5.0%    | 453             | 5.4%           |
| Two or More Races                            | 154    | 2.9%      | 654    | 8.8%      | 740    | 9.4%    | 837             | 10.0%          |
| Hispanic Origin (Any Race)                   | 618    | 11.7%     | 792    | 10.7%     | 892    | 11.3%   | 1,018           | 12.1%          |
| Data Note: Income is expressed in current do |        | 11.770    | 192    | 10.770    | 092    | 11.370  | 1,010           | 12.170         |
|                                              | larc   |           |        |           |        |         |                 |                |

#### Trends 2024-2029

Population by Age

2024 Household Income

2024 Population by Race

2024 Percent Hispanic Origin:11.3%

11770 Haynes Bridge Rd, Alpharetta, Georgia, 30009 2 11770 Haynes Bridge Rd, Alpharetta, Georgia, 30009 Ring: 3 mile radius Prepared by Esri