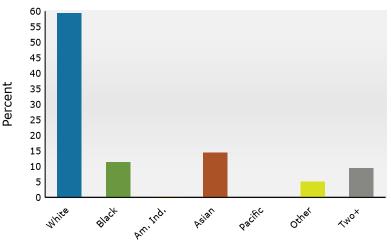

11770 Haynes Bridge Rd, Alpharetta, Georgia, 30009 2 11770 Haynes Bridge Rd, Alpharetta, Georgia, 30009 Ring: 1 mile radius Prepared by Esri

Latitude: 34.06942 Longitude: -84.29509

| Summary                                      |        | Census 2  | 2010   | Census 20 | 20     | 2024    |                 | 2029           |
|----------------------------------------------|--------|-----------|--------|-----------|--------|---------|-----------------|----------------|
| Population                                   |        | 5         | 5,265  | 7,3       | 393    | 7,907   | ,               | 8,381          |
| Households                                   |        |           | 2,375  |           | 280    | 3,637   |                 | 3,934          |
| Families                                     |        |           | ,238   |           | 370    | 2,002   |                 | 2,152          |
| Average Household Size                       |        |           | 2.20   | 2         | .25    | 2.17    | ,               | 2.13           |
| Owner Occupied Housing Units                 |        | 1         | ,083   | 1,5       | 518    | 1,813   |                 | 1,973          |
| Renter Occupied Housing Units                |        | 1         | ,292   | 1,7       | 762    | 1,824   |                 | 1,961          |
| Median Age                                   |        |           | 35.9   | 4         | 1.4    | 41.6    | ,               | 43.2           |
| Trends: 2024-2029 Annual Rate                | 1      |           | Area   |           |        | State   |                 | National       |
| Population                                   |        |           | 1.17%  |           |        | 0.61%   |                 | 0.38%          |
| Households                                   |        |           | 1.58%  |           |        | 0.86%   |                 | 0.64%          |
| Families                                     |        |           | 1.46%  |           |        | 0.75%   |                 | 0.56%          |
| Owner HHs                                    |        |           | 1.71%  |           |        | 1.32%   |                 | 0.97%          |
| Median Household Income                      |        |           | 3.86%  |           |        | 3.20%   |                 | 2.95%          |
|                                              |        |           |        |           |        | 2024    |                 | 2029           |
| Households by Income                         |        |           |        | N         |        | Percent | Number          | Percent        |
| <\$15,000                                    |        |           |        |           | 117    | 3.2%    | 82              | 2.1%           |
| \$15,000 - \$24,999                          |        |           |        |           | 113    | 3.1%    | 60              | 1.5%           |
| \$25,000 - \$34,999                          |        |           |        |           | 137    | 3.8%    | 76              | 1.9%           |
| \$35,000 - \$49,999                          |        |           |        |           | 197    | 5.4%    | 134             | 3.4%           |
| \$50,000 - \$74,999                          |        |           |        |           | 315    | 8.7%    | 228             | 5.8%           |
| \$75,000 - \$99,999                          |        |           |        |           | 408    | 11.2%   | 353             | 9.0%           |
| \$100,000 - \$149,999                        |        |           |        |           | 717    | 19.7%   | 835             | 21.2%          |
| \$150,000 - \$199,999<br>\$200,000+          |        |           |        |           | 535    | 14.7%   | 709             | 18.0%<br>37.0% |
| \$200,000+                                   |        |           |        |           | 1,098  | 30.2%   | 1,455           | 37.0%          |
| Median Household Income                      |        |           |        | ¢13       | 3,058  |         | \$160,803       |                |
| Average Household Income                     |        |           |        |           | 9,510  |         | \$214,533       |                |
| Per Capita Income                            |        |           |        |           | 34,319 |         | \$102,889       |                |
|                                              | Ce     | nsus 2010 | Cen    | sus 2020  |        | 2024    | <i>+_0_,000</i> | 2029           |
| Population by Age                            | Number | Percent   | Number | Percent   | Number | Percent | Number          | Percent        |
| 0 - 4                                        | 371    | 7.0%      | 331    | 4.5%      | 350    | 4.4%    | 356             | 4.2%           |
| 5 - 9                                        | 297    | 5.6%      | 307    | 4.2%      | 380    | 4.8%    | 381             | 4.5%           |
| 10 - 14                                      | 257    | 4.9%      | 354    | 4.8%      | 327    | 4.1%    | 407             | 4.9%           |
| 15 - 19                                      | 241    | 4.6%      | 451    | 6.1%      | 343    | 4.3%    | 322             | 3.8%           |
| 20 - 24                                      | 314    | 6.0%      | 459    | 6.2%      | 469    | 5.9%    | 364             | 4.3%           |
| 25 - 34                                      | 1,062  | 20.2%     | 1,121  | 15.2%     | 1,266  | 16.0%   | 1,206           | 14.4%          |
| 35 - 44                                      | 944    | 17.9%     | 1,021  | 13.8%     | 1,225  | 15.5%   | 1,399           | 16.7%          |
| 45 - 54                                      | 708    | 13.4%     | 1,194  | 16.2%     | 1,080  | 13.7%   | 1,124           | 13.4%          |
| 55 - 64                                      | 529    | 10.0%     | 1,154  | 15.6%     | 1,203  | 15.2%   | 1,118           | 13.3%          |
| 65 - 74                                      | 295    | 5.6%      | 612    | 8.3%      | 748    | 9.5%    | 988             | 11.8%          |
| 75 - 84                                      | 182    | 3.5%      | 289    | 3.9%      | 389    |         | 545             | 6.5%           |
| 85+                                          | 63     | 1.2%      | 101    | 1.4%      | 125    |         | 170             | 2.0%           |
|                                              |        | nsus 2010 |        | sus 2020  |        | 2024    |                 | 2029           |
| Race and Ethnicity                           | Number | Percent   | Number | Percent   | Number | Percent | Number          | Percent        |
| White Alone                                  | 3,496  | 66.4%     | 4,606  | 62.3%     | 4,701  | 59.4%   | 4,731           | 56.4%          |
| Black Alone                                  | 751    | 14.3%     | 807    | 10.9%     | 900    | 11.4%   | 996             | 11.9%          |
| American Indian Alone                        | 9      | 0.2%      | 25     | 0.3%      | 25     | 0.3%    | 27              | 0.3%           |
| Asian Alone                                  | 605    | 11.5%     | 951    | 12.9%     | 1,139  | 14.4%   | 1,331           | 15.9%          |
| Pacific Islander Alone                       | 1      | 0.0%      | 5      | 0.1%      | 6      | 0.1%    | 6               | 0.1%           |
| Some Other Race Alone                        | 248    | 4.7%      | 345    | 4.7%      | 397    | 5.0%    | 453             | 5.4%           |
| Two or More Races                            | 154    | 2.9%      | 654    | 8.8%      | 740    | 9.4%    | 837             | 10.0%          |
| Hispanic Origin (Any Race)                   | 618    | 11.7%     | 792    | 10.7%     | 892    | 11.3%   | 1,018           | 12.1%          |
| Data Note: Income is expressed in current do |        | 11.770    | 192    | 10.770    | 092    | 11.370  | 1,010           | 12.170         |
|                                              | larc   |           |        |           |        |         |                 |                |

#### Trends 2024-2029

Population by Age

2024 Household Income

2024 Population by Race

2024 Percent Hispanic Origin:11.3%

11770 Haynes Bridge Rd, Alpharetta, Georgia, 30009 2 11770 Haynes Bridge Rd, Alpharetta, Georgia, 30009 Ring: 3 mile radius Prepared by Esri