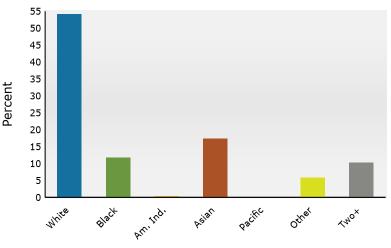

11770 Haynes Bridge Rd, Alpharetta, Georgia, 30009 2 11770 Haynes Bridge Rd, Alpharetta, Georgia, 30009 Ring: 1 mile radius Prepared by Esri

Latitude: 34.06942 Longitude: -84.29509

| Summary                                      |        | Census 2  | 2010   | Census 20 | 20     | 2024    |                 | 2029           |
|----------------------------------------------|--------|-----------|--------|-----------|--------|---------|-----------------|----------------|
| Population                                   |        | 5         | 5,265  | 7,3       | 393    | 7,907   | ,               | 8,381          |
| Households                                   |        |           | 2,375  |           | 280    | 3,637   |                 | 3,934          |
| Families                                     |        |           | ,238   |           | 370    | 2,002   |                 | 2,152          |
| Average Household Size                       |        |           | 2.20   | 2         | .25    | 2.17    | ,               | 2.13           |
| Owner Occupied Housing Units                 |        | 1         | ,083   | 1,5       | 518    | 1,813   |                 | 1,973          |
| Renter Occupied Housing Units                |        | 1         | ,292   | 1,7       | 762    | 1,824   |                 | 1,961          |
| Median Age                                   |        |           | 35.9   | 4         | 1.4    | 41.6    | ,               | 43.2           |
| Trends: 2024-2029 Annual Rate                | 1      |           | Area   |           |        | State   |                 | National       |
| Population                                   |        |           | 1.17%  |           |        | 0.61%   |                 | 0.38%          |
| Households                                   |        |           | 1.58%  |           |        | 0.86%   |                 | 0.64%          |
| Families                                     |        |           | 1.46%  |           |        | 0.75%   |                 | 0.56%          |
| Owner HHs                                    |        |           | 1.71%  |           |        | 1.32%   |                 | 0.97%          |
| Median Household Income                      |        |           | 3.86%  |           |        | 3.20%   |                 | 2.95%          |
|                                              |        |           |        |           |        | 2024    |                 | 2029           |
| Households by Income                         |        |           |        | N         |        | Percent | Number          | Percent        |
| <\$15,000                                    |        |           |        |           | 117    | 3.2%    | 82              | 2.1%           |
| \$15,000 - \$24,999                          |        |           |        |           | 113    | 3.1%    | 60              | 1.5%           |
| \$25,000 - \$34,999                          |        |           |        |           | 137    | 3.8%    | 76              | 1.9%           |
| \$35,000 - \$49,999                          |        |           |        |           | 197    | 5.4%    | 134             | 3.4%           |
| \$50,000 - \$74,999                          |        |           |        |           | 315    | 8.7%    | 228             | 5.8%           |
| \$75,000 - \$99,999                          |        |           |        |           | 408    | 11.2%   | 353             | 9.0%           |
| \$100,000 - \$149,999                        |        |           |        |           | 717    | 19.7%   | 835             | 21.2%          |
| \$150,000 - \$199,999<br>\$200,000+          |        |           |        |           | 535    | 14.7%   | 709             | 18.0%<br>37.0% |
| \$200,000+                                   |        |           |        |           | 1,098  | 30.2%   | 1,455           | 37.0%          |
| Median Household Income                      |        |           |        | ¢13       | 3,058  |         | \$160,803       |                |
| Average Household Income                     |        |           |        |           | 9,510  |         | \$214,533       |                |
| Per Capita Income                            |        |           |        |           | 34,319 |         | \$102,889       |                |
|                                              | Ce     | nsus 2010 | Cen    | sus 2020  |        | 2024    | <i>+_0_,000</i> | 2029           |
| Population by Age                            | Number | Percent   | Number | Percent   | Number | Percent | Number          | Percent        |
| 0 - 4                                        | 371    | 7.0%      | 331    | 4.5%      | 350    | 4.4%    | 356             | 4.2%           |
| 5 - 9                                        | 297    | 5.6%      | 307    | 4.2%      | 380    | 4.8%    | 381             | 4.5%           |
| 10 - 14                                      | 257    | 4.9%      | 354    | 4.8%      | 327    | 4.1%    | 407             | 4.9%           |
| 15 - 19                                      | 241    | 4.6%      | 451    | 6.1%      | 343    | 4.3%    | 322             | 3.8%           |
| 20 - 24                                      | 314    | 6.0%      | 459    | 6.2%      | 469    | 5.9%    | 364             | 4.3%           |
| 25 - 34                                      | 1,062  | 20.2%     | 1,121  | 15.2%     | 1,266  | 16.0%   | 1,206           | 14.4%          |
| 35 - 44                                      | 944    | 17.9%     | 1,021  | 13.8%     | 1,225  | 15.5%   | 1,399           | 16.7%          |
| 45 - 54                                      | 708    | 13.4%     | 1,194  | 16.2%     | 1,080  | 13.7%   | 1,124           | 13.4%          |
| 55 - 64                                      | 529    | 10.0%     | 1,154  | 15.6%     | 1,203  | 15.2%   | 1,118           | 13.3%          |
| 65 - 74                                      | 295    | 5.6%      | 612    | 8.3%      | 748    | 9.5%    | 988             | 11.8%          |
| 75 - 84                                      | 182    | 3.5%      | 289    | 3.9%      | 389    |         | 545             | 6.5%           |
| 85+                                          | 63     | 1.2%      | 101    | 1.4%      | 125    |         | 170             | 2.0%           |
|                                              |        | nsus 2010 |        | sus 2020  |        | 2024    |                 | 2029           |
| Race and Ethnicity                           | Number | Percent   | Number | Percent   | Number | Percent | Number          | Percent        |
| White Alone                                  | 3,496  | 66.4%     | 4,606  | 62.3%     | 4,701  | 59.4%   | 4,731           | 56.4%          |
| Black Alone                                  | 751    | 14.3%     | 807    | 10.9%     | 900    | 11.4%   | 996             | 11.9%          |
| American Indian Alone                        | 9      | 0.2%      | 25     | 0.3%      | 25     | 0.3%    | 27              | 0.3%           |
| Asian Alone                                  | 605    | 11.5%     | 951    | 12.9%     | 1,139  | 14.4%   | 1,331           | 15.9%          |
| Pacific Islander Alone                       | 1      | 0.0%      | 5      | 0.1%      | 6      | 0.1%    | 6               | 0.1%           |
| Some Other Race Alone                        | 248    | 4.7%      | 345    | 4.7%      | 397    | 5.0%    | 453             | 5.4%           |
| Two or More Races                            | 154    | 2.9%      | 654    | 8.8%      | 740    | 9.4%    | 837             | 10.0%          |
| Hispanic Origin (Any Race)                   | 618    | 11.7%     | 792    | 10.7%     | 892    | 11.3%   | 1,018           | 12.1%          |
| Data Note: Income is expressed in current do |        | 11.770    | 192    | 10.770    | 092    | 11.370  | 1,010           | 12.170         |
|                                              | larc   |           |        |           |        |         |                 |                |

#### Trends 2024-2029

Population by Age

2024 Household Income

2024 Population by Race

2024 Percent Hispanic Origin:11.3%

11770 Haynes Bridge Rd, Alpharetta, Georgia, 30009 2 11770 Haynes Bridge Rd, Alpharetta, Georgia, 30009 Ring: 3 mile radius Prepared by Esri