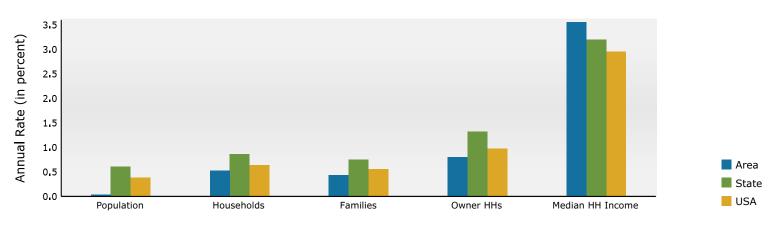

11770 Haynes Bridge Rd, Alpharetta, Georgia, 30009 2 11770 Haynes Bridge Rd, Alpharetta, Georgia, 30009 Ring: 1 mile radius Prepared by Esri

Latitude: 34.06942 Longitude: -84.29509

| Summary                                      |        | Census 2  | 2010   | Census 20 | 20     | 2024    |                 | 2029           |
|----------------------------------------------|--------|-----------|--------|-----------|--------|---------|-----------------|----------------|
| Population                                   |        | 5         | 5,265  | 7,3       | 393    | 7,907   | ,               | 8,381          |
| Households                                   |        |           | 2,375  |           | 280    | 3,637   |                 | 3,934          |
| Families                                     |        |           | ,238   |           | 370    | 2,002   |                 | 2,152          |
| Average Household Size                       |        |           | 2.20   | 2         | .25    | 2.17    | ,               | 2.13           |
| Owner Occupied Housing Units                 |        | 1         | ,083   | 1,5       | 518    | 1,813   |                 | 1,973          |
| Renter Occupied Housing Units                |        | 1         | ,292   | 1,7       | 762    | 1,824   |                 | 1,961          |
| Median Age                                   |        |           | 35.9   | 4         | 1.4    | 41.6    | ,               | 43.2           |
| Trends: 2024-2029 Annual Rate                | 1      |           | Area   |           |        | State   |                 | National       |
| Population                                   |        |           | 1.17%  |           |        | 0.61%   |                 | 0.38%          |
| Households                                   |        |           | 1.58%  |           |        | 0.86%   |                 | 0.64%          |
| Families                                     |        |           | 1.46%  |           |        | 0.75%   |                 | 0.56%          |
| Owner HHs                                    |        |           | 1.71%  |           |        | 1.32%   |                 | 0.97%          |
| Median Household Income                      |        |           | 3.86%  |           |        | 3.20%   |                 | 2.95%          |
|                                              |        |           |        |           |        | 2024    |                 | 2029           |
| Households by Income                         |        |           |        | N         |        | Percent | Number          | Percent        |
| <\$15,000                                    |        |           |        |           | 117    | 3.2%    | 82              | 2.1%           |
| \$15,000 - \$24,999                          |        |           |        |           | 113    | 3.1%    | 60              | 1.5%           |
| \$25,000 - \$34,999                          |        |           |        |           | 137    | 3.8%    | 76              | 1.9%           |
| \$35,000 - \$49,999                          |        |           |        |           | 197    | 5.4%    | 134             | 3.4%           |
| \$50,000 - \$74,999                          |        |           |        |           | 315    | 8.7%    | 228             | 5.8%           |
| \$75,000 - \$99,999                          |        |           |        |           | 408    | 11.2%   | 353             | 9.0%           |
| \$100,000 - \$149,999                        |        |           |        |           | 717    | 19.7%   | 835             | 21.2%          |
| \$150,000 - \$199,999<br>\$200,000+          |        |           |        |           | 535    | 14.7%   | 709             | 18.0%<br>37.0% |
| \$200,000+                                   |        |           |        |           | 1,098  | 30.2%   | 1,455           | 37.0%          |
| Median Household Income                      |        |           |        | ¢13       | 3,058  |         | \$160,803       |                |
| Average Household Income                     |        |           |        |           | 9,510  |         | \$214,533       |                |
| Per Capita Income                            |        |           |        |           | 34,319 |         | \$102,889       |                |
|                                              | Ce     | nsus 2010 | Cen    | sus 2020  |        | 2024    | <i>+_0_,000</i> | 2029           |
| Population by Age                            | Number | Percent   | Number | Percent   | Number | Percent | Number          | Percent        |
| 0 - 4                                        | 371    | 7.0%      | 331    | 4.5%      | 350    | 4.4%    | 356             | 4.2%           |
| 5 - 9                                        | 297    | 5.6%      | 307    | 4.2%      | 380    | 4.8%    | 381             | 4.5%           |
| 10 - 14                                      | 257    | 4.9%      | 354    | 4.8%      | 327    | 4.1%    | 407             | 4.9%           |
| 15 - 19                                      | 241    | 4.6%      | 451    | 6.1%      | 343    | 4.3%    | 322             | 3.8%           |
| 20 - 24                                      | 314    | 6.0%      | 459    | 6.2%      | 469    | 5.9%    | 364             | 4.3%           |
| 25 - 34                                      | 1,062  | 20.2%     | 1,121  | 15.2%     | 1,266  | 16.0%   | 1,206           | 14.4%          |
| 35 - 44                                      | 944    | 17.9%     | 1,021  | 13.8%     | 1,225  | 15.5%   | 1,399           | 16.7%          |
| 45 - 54                                      | 708    | 13.4%     | 1,194  | 16.2%     | 1,080  | 13.7%   | 1,124           | 13.4%          |
| 55 - 64                                      | 529    | 10.0%     | 1,154  | 15.6%     | 1,203  | 15.2%   | 1,118           | 13.3%          |
| 65 - 74                                      | 295    | 5.6%      | 612    | 8.3%      | 748    | 9.5%    | 988             | 11.8%          |
| 75 - 84                                      | 182    | 3.5%      | 289    | 3.9%      | 389    |         | 545             | 6.5%           |
| 85+                                          | 63     | 1.2%      | 101    | 1.4%      | 125    |         | 170             | 2.0%           |
|                                              |        | nsus 2010 |        | sus 2020  |        | 2024    |                 | 2029           |
| Race and Ethnicity                           | Number | Percent   | Number | Percent   | Number | Percent | Number          | Percent        |
| White Alone                                  | 3,496  | 66.4%     | 4,606  | 62.3%     | 4,701  | 59.4%   | 4,731           | 56.4%          |
| Black Alone                                  | 751    | 14.3%     | 807    | 10.9%     | 900    | 11.4%   | 996             | 11.9%          |
| American Indian Alone                        | 9      | 0.2%      | 25     | 0.3%      | 25     | 0.3%    | 27              | 0.3%           |
| Asian Alone                                  | 605    | 11.5%     | 951    | 12.9%     | 1,139  | 14.4%   | 1,331           | 15.9%          |
| Pacific Islander Alone                       | 1      | 0.0%      | 5      | 0.1%      | 6      | 0.1%    | 6               | 0.1%           |
| Some Other Race Alone                        | 248    | 4.7%      | 345    | 4.7%      | 397    | 5.0%    | 453             | 5.4%           |
| Two or More Races                            | 154    | 2.9%      | 654    | 8.8%      | 740    | 9.4%    | 837             | 10.0%          |
| Hispanic Origin (Any Race)                   | 618    | 11.7%     | 792    | 10.7%     | 892    | 11.3%   | 1,018           | 12.1%          |
| Data Note: Income is expressed in current do |        | 11.770    | 192    | 10.770    | 092    | 11.370  | 1,010           | 12.170         |
|                                              | larc   |           |        |           |        |         |                 |                |

#### Trends 2024-2029

Population by Age

2024 Household Income

2024 Population by Race

2024 Percent Hispanic Origin:11.3%

11770 Haynes Bridge Rd, Alpharetta, Georgia, 30009 2 11770 Haynes Bridge Rd, Alpharetta, Georgia, 30009 Ring: 3 mile radius Prepared by Esri