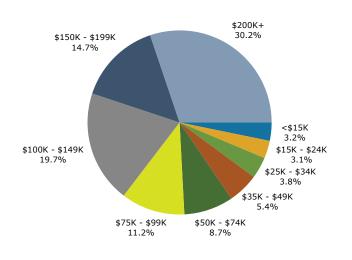

11770 Haynes Bridge Rd, Alpharetta, Georgia, 30009 2 11770 Haynes Bridge Rd, Alpharetta, Georgia, 30009 Ring: 1 mile radius Prepared by Esri

Latitude: 34.06942 Longitude: -84.29509

| Summary                                      |        | Census 2  | 2010   | Census 20 | 20     | 2024    |                 | 2029           |
|----------------------------------------------|--------|-----------|--------|-----------|--------|---------|-----------------|----------------|
| Population                                   |        | 5         | 5,265  | 7,3       | 393    | 7,907   | ,               | 8,381          |
| Households                                   |        |           | 2,375  |           | 280    | 3,637   |                 | 3,934          |
| Families                                     |        |           | ,238   |           | 370    | 2,002   |                 | 2,152          |
| Average Household Size                       |        |           | 2.20   | 2         | .25    | 2.17    | ,               | 2.13           |
| Owner Occupied Housing Units                 |        | 1         | ,083   | 1,5       | 518    | 1,813   |                 | 1,973          |
| Renter Occupied Housing Units                |        | 1         | ,292   | 1,7       | 762    | 1,824   |                 | 1,961          |
| Median Age                                   |        |           | 35.9   | 4         | 1.4    | 41.6    | ,               | 43.2           |
| Trends: 2024-2029 Annual Rate                | 1      |           | Area   |           |        | State   |                 | National       |
| Population                                   |        |           | 1.17%  |           |        | 0.61%   |                 | 0.38%          |
| Households                                   |        |           | 1.58%  |           |        | 0.86%   |                 | 0.64%          |
| Families                                     |        |           | 1.46%  |           |        | 0.75%   |                 | 0.56%          |
| Owner HHs                                    |        |           | 1.71%  |           |        | 1.32%   |                 | 0.97%          |
| Median Household Income                      |        |           | 3.86%  |           |        | 3.20%   |                 | 2.95%          |
|                                              |        |           |        |           |        | 2024    |                 | 2029           |
| Households by Income                         |        |           |        | N         |        | Percent | Number          | Percent        |
| <\$15,000                                    |        |           |        |           | 117    | 3.2%    | 82              | 2.1%           |
| \$15,000 - \$24,999                          |        |           |        |           | 113    | 3.1%    | 60              | 1.5%           |
| \$25,000 - \$34,999                          |        |           |        |           | 137    | 3.8%    | 76              | 1.9%           |
| \$35,000 - \$49,999                          |        |           |        |           | 197    | 5.4%    | 134             | 3.4%           |
| \$50,000 - \$74,999                          |        |           |        |           | 315    | 8.7%    | 228             | 5.8%           |
| \$75,000 - \$99,999                          |        |           |        |           | 408    | 11.2%   | 353             | 9.0%           |
| \$100,000 - \$149,999                        |        |           |        |           | 717    | 19.7%   | 835             | 21.2%          |
| \$150,000 - \$199,999<br>\$200,000+          |        |           |        |           | 535    | 14.7%   | 709             | 18.0%<br>37.0% |
| \$200,000+                                   |        |           |        |           | 1,098  | 30.2%   | 1,455           | 37.0%          |
| Median Household Income                      |        |           |        | ¢13       | 3,058  |         | \$160,803       |                |
| Average Household Income                     |        |           |        |           | 9,510  |         | \$214,533       |                |
| Per Capita Income                            |        |           |        |           | 34,319 |         | \$102,889       |                |
|                                              | Ce     | nsus 2010 | Cen    | sus 2020  |        | 2024    | <i>+_0_,000</i> | 2029           |
| Population by Age                            | Number | Percent   | Number | Percent   | Number | Percent | Number          | Percent        |
| 0 - 4                                        | 371    | 7.0%      | 331    | 4.5%      | 350    | 4.4%    | 356             | 4.2%           |
| 5 - 9                                        | 297    | 5.6%      | 307    | 4.2%      | 380    | 4.8%    | 381             | 4.5%           |
| 10 - 14                                      | 257    | 4.9%      | 354    | 4.8%      | 327    | 4.1%    | 407             | 4.9%           |
| 15 - 19                                      | 241    | 4.6%      | 451    | 6.1%      | 343    | 4.3%    | 322             | 3.8%           |
| 20 - 24                                      | 314    | 6.0%      | 459    | 6.2%      | 469    | 5.9%    | 364             | 4.3%           |
| 25 - 34                                      | 1,062  | 20.2%     | 1,121  | 15.2%     | 1,266  | 16.0%   | 1,206           | 14.4%          |
| 35 - 44                                      | 944    | 17.9%     | 1,021  | 13.8%     | 1,225  | 15.5%   | 1,399           | 16.7%          |
| 45 - 54                                      | 708    | 13.4%     | 1,194  | 16.2%     | 1,080  | 13.7%   | 1,124           | 13.4%          |
| 55 - 64                                      | 529    | 10.0%     | 1,154  | 15.6%     | 1,203  | 15.2%   | 1,118           | 13.3%          |
| 65 - 74                                      | 295    | 5.6%      | 612    | 8.3%      | 748    | 9.5%    | 988             | 11.8%          |
| 75 - 84                                      | 182    | 3.5%      | 289    | 3.9%      | 389    |         | 545             | 6.5%           |
| 85+                                          | 63     | 1.2%      | 101    | 1.4%      | 125    |         | 170             | 2.0%           |
|                                              |        | nsus 2010 |        | sus 2020  |        | 2024    |                 | 2029           |
| Race and Ethnicity                           | Number | Percent   | Number | Percent   | Number | Percent | Number          | Percent        |
| White Alone                                  | 3,496  | 66.4%     | 4,606  | 62.3%     | 4,701  | 59.4%   | 4,731           | 56.4%          |
| Black Alone                                  | 751    | 14.3%     | 807    | 10.9%     | 900    | 11.4%   | 996             | 11.9%          |
| American Indian Alone                        | 9      | 0.2%      | 25     | 0.3%      | 25     | 0.3%    | 27              | 0.3%           |
| Asian Alone                                  | 605    | 11.5%     | 951    | 12.9%     | 1,139  | 14.4%   | 1,331           | 15.9%          |
| Pacific Islander Alone                       | 1      | 0.0%      | 5      | 0.1%      | 6      | 0.1%    | 6               | 0.1%           |
| Some Other Race Alone                        | 248    | 4.7%      | 345    | 4.7%      | 397    | 5.0%    | 453             | 5.4%           |
| Two or More Races                            | 154    | 2.9%      | 654    | 8.8%      | 740    | 9.4%    | 837             | 10.0%          |
| Hispanic Origin (Any Race)                   | 618    | 11.7%     | 792    | 10.7%     | 892    | 11.3%   | 1,018           | 12.1%          |
| Data Note: Income is expressed in current do |        | 11.770    | 192    | 10.770    | 092    | 11.370  | 1,010           | 12.170         |
|                                              | larc   |           |        |           |        |         |                 |                |

#### Trends 2024-2029

Population by Age

2024 Household Income

2024 Population by Race

2024 Percent Hispanic Origin:11.3%

11770 Haynes Bridge Rd, Alpharetta, Georgia, 30009 2 11770 Haynes Bridge Rd, Alpharetta, Georgia, 30009 Ring: 3 mile radius Prepared by Esri