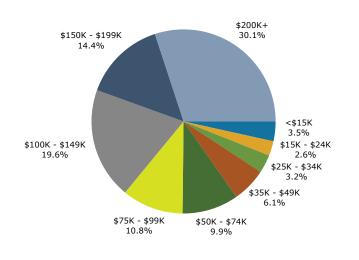

11770 Haynes Bridge Rd, Alpharetta, Georgia, 30009 2 11770 Haynes Bridge Rd, Alpharetta, Georgia, 30009 Ring: 1 mile radius Prepared by Esri

Latitude: 34.06942 Longitude: -84.29509

| Summary                                      |        | Census 2  | 2010   | Census 20 | 20     | 2024    |                 | 2029           |
|----------------------------------------------|--------|-----------|--------|-----------|--------|---------|-----------------|----------------|
| Population                                   |        | 5         | 5,265  | 7,3       | 393    | 7,907   | ,               | 8,381          |
| Households                                   |        |           | 2,375  |           | 280    | 3,637   |                 | 3,934          |
| Families                                     |        |           | ,238   |           | 370    | 2,002   |                 | 2,152          |
| Average Household Size                       |        |           | 2.20   | 2         | .25    | 2.17    | ,               | 2.13           |
| Owner Occupied Housing Units                 |        | 1         | ,083   | 1,5       | 518    | 1,813   |                 | 1,973          |
| Renter Occupied Housing Units                |        | 1         | ,292   | 1,7       | 762    | 1,824   |                 | 1,961          |
| Median Age                                   |        |           | 35.9   | 4         | 1.4    | 41.6    | ,               | 43.2           |
| Trends: 2024-2029 Annual Rate                | 1      |           | Area   |           |        | State   |                 | National       |
| Population                                   |        |           | 1.17%  |           |        | 0.61%   |                 | 0.38%          |
| Households                                   |        |           | 1.58%  |           |        | 0.86%   |                 | 0.64%          |
| Families                                     |        |           | 1.46%  |           |        | 0.75%   |                 | 0.56%          |
| Owner HHs                                    |        |           | 1.71%  |           |        | 1.32%   |                 | 0.97%          |
| Median Household Income                      |        |           | 3.86%  |           |        | 3.20%   |                 | 2.95%          |
|                                              |        |           |        |           |        | 2024    |                 | 2029           |
| Households by Income                         |        |           |        | N         |        | Percent | Number          | Percent        |
| <\$15,000                                    |        |           |        |           | 117    | 3.2%    | 82              | 2.1%           |
| \$15,000 - \$24,999                          |        |           |        |           | 113    | 3.1%    | 60              | 1.5%           |
| \$25,000 - \$34,999                          |        |           |        |           | 137    | 3.8%    | 76              | 1.9%           |
| \$35,000 - \$49,999                          |        |           |        |           | 197    | 5.4%    | 134             | 3.4%           |
| \$50,000 - \$74,999                          |        |           |        |           | 315    | 8.7%    | 228             | 5.8%           |
| \$75,000 - \$99,999                          |        |           |        |           | 408    | 11.2%   | 353             | 9.0%           |
| \$100,000 - \$149,999                        |        |           |        |           | 717    | 19.7%   | 835             | 21.2%          |
| \$150,000 - \$199,999<br>\$200,000+          |        |           |        |           | 535    | 14.7%   | 709             | 18.0%<br>37.0% |
| \$200,000+                                   |        |           |        |           | 1,098  | 30.2%   | 1,455           | 37.0%          |
| Median Household Income                      |        |           |        | ¢13       | 3,058  |         | \$160,803       |                |
| Average Household Income                     |        |           |        |           | 9,510  |         | \$214,533       |                |
| Per Capita Income                            |        |           |        |           | 34,319 |         | \$102,889       |                |
|                                              | Ce     | nsus 2010 | Cen    | sus 2020  |        | 2024    | <i>+_0_,000</i> | 2029           |
| Population by Age                            | Number | Percent   | Number | Percent   | Number | Percent | Number          | Percent        |
| 0 - 4                                        | 371    | 7.0%      | 331    | 4.5%      | 350    | 4.4%    | 356             | 4.2%           |
| 5 - 9                                        | 297    | 5.6%      | 307    | 4.2%      | 380    | 4.8%    | 381             | 4.5%           |
| 10 - 14                                      | 257    | 4.9%      | 354    | 4.8%      | 327    | 4.1%    | 407             | 4.9%           |
| 15 - 19                                      | 241    | 4.6%      | 451    | 6.1%      | 343    | 4.3%    | 322             | 3.8%           |
| 20 - 24                                      | 314    | 6.0%      | 459    | 6.2%      | 469    | 5.9%    | 364             | 4.3%           |
| 25 - 34                                      | 1,062  | 20.2%     | 1,121  | 15.2%     | 1,266  | 16.0%   | 1,206           | 14.4%          |
| 35 - 44                                      | 944    | 17.9%     | 1,021  | 13.8%     | 1,225  | 15.5%   | 1,399           | 16.7%          |
| 45 - 54                                      | 708    | 13.4%     | 1,194  | 16.2%     | 1,080  | 13.7%   | 1,124           | 13.4%          |
| 55 - 64                                      | 529    | 10.0%     | 1,154  | 15.6%     | 1,203  | 15.2%   | 1,118           | 13.3%          |
| 65 - 74                                      | 295    | 5.6%      | 612    | 8.3%      | 748    | 9.5%    | 988             | 11.8%          |
| 75 - 84                                      | 182    | 3.5%      | 289    | 3.9%      | 389    |         | 545             | 6.5%           |
| 85+                                          | 63     | 1.2%      | 101    | 1.4%      | 125    |         | 170             | 2.0%           |
|                                              |        | nsus 2010 |        | sus 2020  |        | 2024    |                 | 2029           |
| Race and Ethnicity                           | Number | Percent   | Number | Percent   | Number | Percent | Number          | Percent        |
| White Alone                                  | 3,496  | 66.4%     | 4,606  | 62.3%     | 4,701  | 59.4%   | 4,731           | 56.4%          |
| Black Alone                                  | 751    | 14.3%     | 807    | 10.9%     | 900    | 11.4%   | 996             | 11.9%          |
| American Indian Alone                        | 9      | 0.2%      | 25     | 0.3%      | 25     | 0.3%    | 27              | 0.3%           |
| Asian Alone                                  | 605    | 11.5%     | 951    | 12.9%     | 1,139  | 14.4%   | 1,331           | 15.9%          |
| Pacific Islander Alone                       | 1      | 0.0%      | 5      | 0.1%      | 6      | 0.1%    | 6               | 0.1%           |
| Some Other Race Alone                        | 248    | 4.7%      | 345    | 4.7%      | 397    | 5.0%    | 453             | 5.4%           |
| Two or More Races                            | 154    | 2.9%      | 654    | 8.8%      | 740    | 9.4%    | 837             | 10.0%          |
| Hispanic Origin (Any Race)                   | 618    | 11.7%     | 792    | 10.7%     | 892    | 11.3%   | 1,018           | 12.1%          |
| Data Note: Income is expressed in current do |        | 11.770    | 192    | 10.770    | 092    | 11.370  | 1,010           | 12.170         |
|                                              | larc   |           |        |           |        |         |                 |                |

#### Trends 2024-2029

Population by Age

2024 Household Income

2024 Population by Race

2024 Percent Hispanic Origin:11.3%

11770 Haynes Bridge Rd, Alpharetta, Georgia, 30009 2 11770 Haynes Bridge Rd, Alpharetta, Georgia, 30009 Ring: 3 mile radius Prepared by Esri