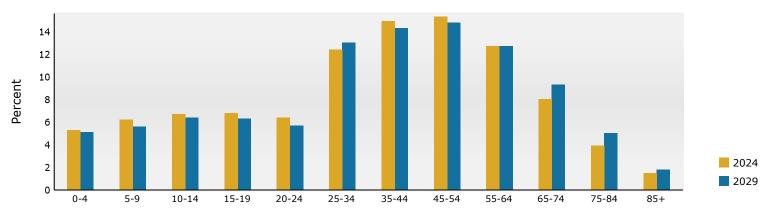

11770 Haynes Bridge Rd, Alpharetta, Georgia, 30009 2 11770 Haynes Bridge Rd, Alpharetta, Georgia, 30009 Ring: 1 mile radius Prepared by Esri

Latitude: 34.06942 Longitude: -84.29509

| Summary                                      |        | Census 2  | 2010   | Census 20 | 20     | 2024    |                 | 2029           |
|----------------------------------------------|--------|-----------|--------|-----------|--------|---------|-----------------|----------------|
| Population                                   |        | 5         | 5,265  | 7,3       | 393    | 7,907   | ,               | 8,381          |
| Households                                   |        |           | 2,375  |           | 280    | 3,637   |                 | 3,934          |
| Families                                     |        |           | ,238   |           | 370    | 2,002   |                 | 2,152          |
| Average Household Size                       |        |           | 2.20   | 2         | .25    | 2.17    | ,               | 2.13           |
| Owner Occupied Housing Units                 |        | 1         | ,083   | 1,5       | 518    | 1,813   |                 | 1,973          |
| Renter Occupied Housing Units                |        | 1         | ,292   | 1,7       | 762    | 1,824   |                 | 1,961          |
| Median Age                                   |        |           | 35.9   | 4         | 1.4    | 41.6    | ,               | 43.2           |
| Trends: 2024-2029 Annual Rate                | 1      |           | Area   |           |        | State   |                 | National       |
| Population                                   |        |           | 1.17%  |           |        | 0.61%   |                 | 0.38%          |
| Households                                   |        |           | 1.58%  |           |        | 0.86%   |                 | 0.64%          |
| Families                                     |        |           | 1.46%  |           |        | 0.75%   |                 | 0.56%          |
| Owner HHs                                    |        |           | 1.71%  |           |        | 1.32%   |                 | 0.97%          |
| Median Household Income                      |        |           | 3.86%  |           |        | 3.20%   |                 | 2.95%          |
|                                              |        |           |        |           |        | 2024    |                 | 2029           |
| Households by Income                         |        |           |        | N         |        | Percent | Number          | Percent        |
| <\$15,000                                    |        |           |        |           | 117    | 3.2%    | 82              | 2.1%           |
| \$15,000 - \$24,999                          |        |           |        |           | 113    | 3.1%    | 60              | 1.5%           |
| \$25,000 - \$34,999                          |        |           |        |           | 137    | 3.8%    | 76              | 1.9%           |
| \$35,000 - \$49,999                          |        |           |        |           | 197    | 5.4%    | 134             | 3.4%           |
| \$50,000 - \$74,999                          |        |           |        |           | 315    | 8.7%    | 228             | 5.8%           |
| \$75,000 - \$99,999                          |        |           |        |           | 408    | 11.2%   | 353             | 9.0%           |
| \$100,000 - \$149,999                        |        |           |        |           | 717    | 19.7%   | 835             | 21.2%          |
| \$150,000 - \$199,999<br>\$200,000+          |        |           |        |           | 535    | 14.7%   | 709             | 18.0%<br>37.0% |
| \$200,000+                                   |        |           |        |           | 1,098  | 30.2%   | 1,455           | 37.0%          |
| Median Household Income                      |        |           |        | ¢13       | 3,058  |         | \$160,803       |                |
| Average Household Income                     |        |           |        |           | 9,510  |         | \$214,533       |                |
| Per Capita Income                            |        |           |        |           | 34,319 |         | \$102,889       |                |
|                                              | Ce     | nsus 2010 | Cen    | sus 2020  |        | 2024    | <i>+_0_,000</i> | 2029           |
| Population by Age                            | Number | Percent   | Number | Percent   | Number | Percent | Number          | Percent        |
| 0 - 4                                        | 371    | 7.0%      | 331    | 4.5%      | 350    | 4.4%    | 356             | 4.2%           |
| 5 - 9                                        | 297    | 5.6%      | 307    | 4.2%      | 380    | 4.8%    | 381             | 4.5%           |
| 10 - 14                                      | 257    | 4.9%      | 354    | 4.8%      | 327    | 4.1%    | 407             | 4.9%           |
| 15 - 19                                      | 241    | 4.6%      | 451    | 6.1%      | 343    | 4.3%    | 322             | 3.8%           |
| 20 - 24                                      | 314    | 6.0%      | 459    | 6.2%      | 469    | 5.9%    | 364             | 4.3%           |
| 25 - 34                                      | 1,062  | 20.2%     | 1,121  | 15.2%     | 1,266  | 16.0%   | 1,206           | 14.4%          |
| 35 - 44                                      | 944    | 17.9%     | 1,021  | 13.8%     | 1,225  | 15.5%   | 1,399           | 16.7%          |
| 45 - 54                                      | 708    | 13.4%     | 1,194  | 16.2%     | 1,080  | 13.7%   | 1,124           | 13.4%          |
| 55 - 64                                      | 529    | 10.0%     | 1,154  | 15.6%     | 1,203  | 15.2%   | 1,118           | 13.3%          |
| 65 - 74                                      | 295    | 5.6%      | 612    | 8.3%      | 748    | 9.5%    | 988             | 11.8%          |
| 75 - 84                                      | 182    | 3.5%      | 289    | 3.9%      | 389    |         | 545             | 6.5%           |
| 85+                                          | 63     | 1.2%      | 101    | 1.4%      | 125    |         | 170             | 2.0%           |
|                                              |        | nsus 2010 |        | sus 2020  |        | 2024    |                 | 2029           |
| Race and Ethnicity                           | Number | Percent   | Number | Percent   | Number | Percent | Number          | Percent        |
| White Alone                                  | 3,496  | 66.4%     | 4,606  | 62.3%     | 4,701  | 59.4%   | 4,731           | 56.4%          |
| Black Alone                                  | 751    | 14.3%     | 807    | 10.9%     | 900    | 11.4%   | 996             | 11.9%          |
| American Indian Alone                        | 9      | 0.2%      | 25     | 0.3%      | 25     | 0.3%    | 27              | 0.3%           |
| Asian Alone                                  | 605    | 11.5%     | 951    | 12.9%     | 1,139  | 14.4%   | 1,331           | 15.9%          |
| Pacific Islander Alone                       | 1      | 0.0%      | 5      | 0.1%      | 6      | 0.1%    | 6               | 0.1%           |
| Some Other Race Alone                        | 248    | 4.7%      | 345    | 4.7%      | 397    | 5.0%    | 453             | 5.4%           |
| Two or More Races                            | 154    | 2.9%      | 654    | 8.8%      | 740    | 9.4%    | 837             | 10.0%          |
| Hispanic Origin (Any Race)                   | 618    | 11.7%     | 792    | 10.7%     | 892    | 11.3%   | 1,018           | 12.1%          |
| Data Note: Income is expressed in current do |        | 11.770    | 192    | 10.770    | 092    | 11.370  | 1,010           | 12.170         |
|                                              | larc   |           |        |           |        |         |                 |                |

#### Trends 2024-2029

Population by Age

2024 Household Income

2024 Population by Race

2024 Percent Hispanic Origin:11.3%

11770 Haynes Bridge Rd, Alpharetta, Georgia, 30009 2 11770 Haynes Bridge Rd, Alpharetta, Georgia, 30009 Ring: 3 mile radius Prepared by Esri