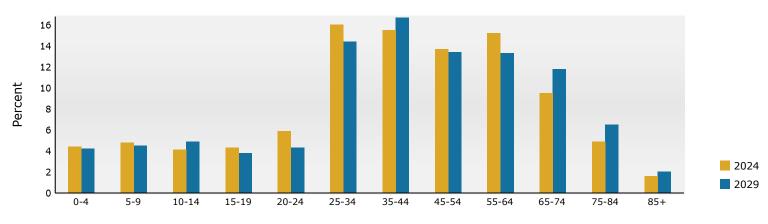

11770 Haynes Bridge Rd, Alpharetta, Georgia, 30009 2 11770 Haynes Bridge Rd, Alpharetta, Georgia, 30009 Ring: 1 mile radius Prepared by Esri

Latitude: 34.06942 Longitude: -84.29509

| Summary                                      |        | Census 2  | 2010   | Census 20 | 20     | 2024    |                 | 2029           |
|----------------------------------------------|--------|-----------|--------|-----------|--------|---------|-----------------|----------------|
| Population                                   |        | 5         | 5,265  | 7,3       | 393    | 7,907   | ,               | 8,381          |
| Households                                   |        |           | 2,375  |           | 280    | 3,637   |                 | 3,934          |
| Families                                     |        |           | ,238   |           | 370    | 2,002   |                 | 2,152          |
| Average Household Size                       |        |           | 2.20   | 2         | .25    | 2.17    | ,               | 2.13           |
| Owner Occupied Housing Units                 |        | 1         | ,083   | 1,5       | 518    | 1,813   |                 | 1,973          |
| Renter Occupied Housing Units                |        | 1         | ,292   | 1,7       | 762    | 1,824   |                 | 1,961          |
| Median Age                                   |        |           | 35.9   | 4         | 1.4    | 41.6    | ,               | 43.2           |
| Trends: 2024-2029 Annual Rate                | 1      |           | Area   |           |        | State   |                 | National       |
| Population                                   |        |           | 1.17%  |           |        | 0.61%   |                 | 0.38%          |
| Households                                   |        |           | 1.58%  |           |        | 0.86%   |                 | 0.64%          |
| Families                                     |        |           | 1.46%  |           |        | 0.75%   |                 | 0.56%          |
| Owner HHs                                    |        |           | 1.71%  |           |        | 1.32%   |                 | 0.97%          |
| Median Household Income                      |        |           | 3.86%  |           |        | 3.20%   |                 | 2.95%          |
|                                              |        |           |        |           |        | 2024    |                 | 2029           |
| Households by Income                         |        |           |        | N         |        | Percent | Number          | Percent        |
| <\$15,000                                    |        |           |        |           | 117    | 3.2%    | 82              | 2.1%           |
| \$15,000 - \$24,999                          |        |           |        |           | 113    | 3.1%    | 60              | 1.5%           |
| \$25,000 - \$34,999                          |        |           |        |           | 137    | 3.8%    | 76              | 1.9%           |
| \$35,000 - \$49,999                          |        |           |        |           | 197    | 5.4%    | 134             | 3.4%           |
| \$50,000 - \$74,999                          |        |           |        |           | 315    | 8.7%    | 228             | 5.8%           |
| \$75,000 - \$99,999                          |        |           |        |           | 408    | 11.2%   | 353             | 9.0%           |
| \$100,000 - \$149,999                        |        |           |        |           | 717    | 19.7%   | 835             | 21.2%          |
| \$150,000 - \$199,999<br>\$200,000+          |        |           |        |           | 535    | 14.7%   | 709             | 18.0%<br>37.0% |
| \$200,000+                                   |        |           |        |           | 1,098  | 30.2%   | 1,455           | 37.0%          |
| Median Household Income                      |        |           |        | ¢13       | 3,058  |         | \$160,803       |                |
| Average Household Income                     |        |           |        |           | 9,510  |         | \$214,533       |                |
| Per Capita Income                            |        |           |        |           | 34,319 |         | \$102,889       |                |
|                                              | Ce     | nsus 2010 | Cen    | sus 2020  |        | 2024    | <i>+_0_,000</i> | 2029           |
| Population by Age                            | Number | Percent   | Number | Percent   | Number | Percent | Number          | Percent        |
| 0 - 4                                        | 371    | 7.0%      | 331    | 4.5%      | 350    | 4.4%    | 356             | 4.2%           |
| 5 - 9                                        | 297    | 5.6%      | 307    | 4.2%      | 380    | 4.8%    | 381             | 4.5%           |
| 10 - 14                                      | 257    | 4.9%      | 354    | 4.8%      | 327    | 4.1%    | 407             | 4.9%           |
| 15 - 19                                      | 241    | 4.6%      | 451    | 6.1%      | 343    | 4.3%    | 322             | 3.8%           |
| 20 - 24                                      | 314    | 6.0%      | 459    | 6.2%      | 469    | 5.9%    | 364             | 4.3%           |
| 25 - 34                                      | 1,062  | 20.2%     | 1,121  | 15.2%     | 1,266  | 16.0%   | 1,206           | 14.4%          |
| 35 - 44                                      | 944    | 17.9%     | 1,021  | 13.8%     | 1,225  | 15.5%   | 1,399           | 16.7%          |
| 45 - 54                                      | 708    | 13.4%     | 1,194  | 16.2%     | 1,080  | 13.7%   | 1,124           | 13.4%          |
| 55 - 64                                      | 529    | 10.0%     | 1,154  | 15.6%     | 1,203  | 15.2%   | 1,118           | 13.3%          |
| 65 - 74                                      | 295    | 5.6%      | 612    | 8.3%      | 748    | 9.5%    | 988             | 11.8%          |
| 75 - 84                                      | 182    | 3.5%      | 289    | 3.9%      | 389    |         | 545             | 6.5%           |
| 85+                                          | 63     | 1.2%      | 101    | 1.4%      | 125    |         | 170             | 2.0%           |
|                                              |        | nsus 2010 |        | sus 2020  |        | 2024    |                 | 2029           |
| Race and Ethnicity                           | Number | Percent   | Number | Percent   | Number | Percent | Number          | Percent        |
| White Alone                                  | 3,496  | 66.4%     | 4,606  | 62.3%     | 4,701  | 59.4%   | 4,731           | 56.4%          |
| Black Alone                                  | 751    | 14.3%     | 807    | 10.9%     | 900    | 11.4%   | 996             | 11.9%          |
| American Indian Alone                        | 9      | 0.2%      | 25     | 0.3%      | 25     | 0.3%    | 27              | 0.3%           |
| Asian Alone                                  | 605    | 11.5%     | 951    | 12.9%     | 1,139  | 14.4%   | 1,331           | 15.9%          |
| Pacific Islander Alone                       | 1      | 0.0%      | 5      | 0.1%      | 6      | 0.1%    | 6               | 0.1%           |
| Some Other Race Alone                        | 248    | 4.7%      | 345    | 4.7%      | 397    | 5.0%    | 453             | 5.4%           |
| Two or More Races                            | 154    | 2.9%      | 654    | 8.8%      | 740    | 9.4%    | 837             | 10.0%          |
| Hispanic Origin (Any Race)                   | 618    | 11.7%     | 792    | 10.7%     | 892    | 11.3%   | 1,018           | 12.1%          |
| Data Note: Income is expressed in current do |        | 11.770    | 192    | 10.770    | 092    | 11.370  | 1,010           | 12.170         |
|                                              | larc   |           |        |           |        |         |                 |                |

#### Trends 2024-2029

Population by Age

2024 Household Income

2024 Population by Race

2024 Percent Hispanic Origin:11.3%

11770 Haynes Bridge Rd, Alpharetta, Georgia, 30009 2 11770 Haynes Bridge Rd, Alpharetta, Georgia, 30009 Ring: 3 mile radius Prepared by Esri