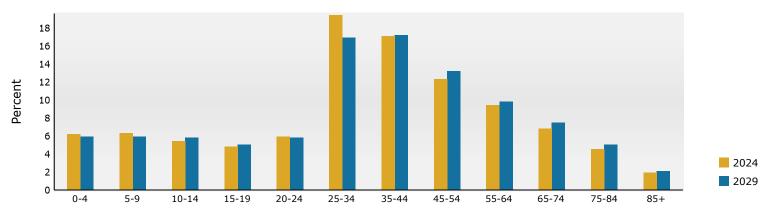

#### Trends 2024-2029

Population by Age

|      | Summary                                 |            | Census 2  | 010    | Census 20      | 20     | 2024    |           | 2029     |
|------|-----------------------------------------|------------|-----------|--------|----------------|--------|---------|-----------|----------|
|      | Population                              |            | 85        | ,900   | 102,3          | 67     | 105,948 |           | 110,123  |
|      | Households                              |            | 37        | ,120   | 44,0           | 38     | 45,624  |           | 47,857   |
|      | Families                                |            | 20        | ,548   | 24,8           | 69     | 24,968  |           | 26,015   |
|      | Average Household Size                  |            | :         | 2.30   | 2.             | 31     | 2.31    |           | 2.29     |
|      | Owner Occupied Housing Units            |            | 18        | ,554   | 20,4           | 97     | 21,982  |           | 22,670   |
|      | Renter Occupied Housing Units           |            | 18        | ,566   | 23,5           | 41     | 23,642  |           | 25,187   |
|      | Median Age                              |            | :         | 34.7   | 35             | 5.3    | 36.1    |           | 37.6     |
|      | Trends: 2024-2029 Annual Rate           | 9          |           | Area   |                |        | State   |           | National |
|      | Population                              |            |           | 0.78%  |                |        | 0.61%   |           | 0.38%    |
|      | Households                              |            |           | 0.96%  |                |        | 0.86%   |           | 0.64%    |
|      | Families                                |            |           | 0.82%  |                |        | 0.75%   |           | 0.56%    |
|      | Owner HHs                               |            |           | 0.62%  |                |        | 1.32%   |           | 0.97%    |
|      | Median Household Income                 |            |           | 3.06%  |                |        | 3.20%   |           | 2.95%    |
|      |                                         |            |           |        |                |        | 2024    |           | 2029     |
|      | Households by Income                    |            |           |        |                |        | Percent | Number    | Percent  |
|      | <\$15,000                               |            |           |        |                | 2,185  | 4.8%    | 1,757     | 3.7%     |
|      | \$15,000 - \$24,999                     |            |           |        |                | 1,553  | 3.4%    | 1,023     | 2.1%     |
|      | \$25,000 - \$34,999                     |            |           |        |                | 1,994  | 4.4%    | 1,384     | 2.9%     |
|      | \$35,000 - \$49,999                     |            |           |        |                | 3,401  | 7.5%    | 2,659     | 5.6%     |
|      | \$50,000 - \$74,999                     |            |           |        |                | 6,009  | 13.2%   | 5,347     | 11.2%    |
|      | \$75,000 - \$99,999                     |            |           |        |                | 5,472  | 12.0%   | 5,744     | 12.0%    |
|      | \$100,000 - \$149,999                   |            |           |        |                | 7,786  | 17.1%   | 9,112     | 19.0%    |
|      | \$150,000 - \$199,999                   |            |           |        |                | 5,164  | 11.3%   | 6,681     | 14.0%    |
|      | \$200,000+                              |            |           |        | 1              | 2,060  | 26.4%   | 14,150    | 29.6%    |
|      |                                         |            |           |        | + 4 4          | 0 517  |         | +100 171  |          |
|      | Median Household Income                 |            |           |        |                | 0,517  |         | \$128,474 |          |
|      | Average Household Income                |            |           |        |                | 8,973  |         | \$192,067 |          |
|      | Per Capita Income                       | <b>C</b> - | nsus 2010 | Com    | ېر<br>sus 2020 | 2,844  | 2024    | \$83,557  | 2029     |
|      | Population by Age                       | Number     | Percent   | Number | Percent        | Number | Percent | Number    | Percent  |
|      | 0 - 4                                   | 6,288      | 7.3%      | 6,592  | 6.4%           | 6,571  | 6.2%    | 6,454     | 5.9%     |
|      | 5 - 9                                   | 5,403      | 6.3%      | 6,485  | 6.3%           | 6,698  | 6.3%    | 6,484     | 5.9%     |
|      | 10 - 14                                 | 4,070      | 4.7%      | 5,913  | 5.8%           | 5,755  |         | 6,378     | 5.8%     |
|      | 15 - 19                                 | 3,673      | 4.3%      | 5,219  | 5.1%           | 5,110  | 4.8%    | 5,461     | 5.0%     |
|      | 20 - 24                                 | 5,707      | 6.6%      | 5,954  | 5.8%           | 6,269  |         | 6,388     | 5.8%     |
|      | 25 - 34                                 | 18,248     | 21.2%     | 20,367 | 19.9%          | 20,504 |         | 18,625    | 16.9%    |
|      | 35 - 44                                 | 14,105     | 16.4%     | 16,652 | 16.3%          | 18,164 |         | 18,915    | 17.2%    |
|      | 45 - 54                                 | 10,553     | 12.3%     | 12,607 | 12.3%          | 13,017 |         | 14,536    | 13.2%    |
|      | 55 - 64                                 | 8,008      | 9.3%      | 9,642  | 9.4%           | 9,923  | 9.4%    | 10,766    | 9.8%     |
|      | 65 - 74                                 | 5,125      | 6.0%      | 6,912  | 6.8%           | 7,156  | 6.8%    | 8,245     | 7.5%     |
|      | 75 - 84                                 | 3,246      | 3.8%      | 4,284  | 4.2%           | 4,810  |         | 5,536     | 5.0%     |
|      | 85+                                     | 1,475      | 1.7%      | 1,740  | 1.7%           | 1,973  | 1.9%    | 2,335     | 2.1%     |
|      |                                         |            | nsus 2010 |        | sus 2020       |        | 2024    |           | 2029     |
|      | Race and Ethnicity                      | Number     | Percent   | Number | Percent        | Number | Percent | Number    | Percent  |
|      | White Alone                             | 55,360     | 64.4%     | 53,072 | 51.8%          | 53,422 | 50.4%   | 52,766    | 47.9%    |
|      | Black Alone                             | 11,513     | 13.4%     | 13,042 | 12.7%          | 13,764 | 13.0%   | 14,656    | 13.3%    |
|      | American Indian Alone                   | 452        | 0.5%      | 1,021  | 1.0%           | 1,043  | 1.0%    | 1,087     | 1.0%     |
|      | Asian Alone                             | 9,186      | 10.7%     | 16,402 | 16.0%          | 17,488 | 16.5%   | 19,427    | 17.6%    |
|      | Pacific Islander Alone                  | 69         | 0.1%      | 60     | 0.1%           | 59     | 0.1%    | 60        | 0.1%     |
|      | Some Other Race Alone                   | 7,083      | 8.2%      | 9,648  | 9.4%           | 10,321 | 9.7%    | 11,257    | 10.2%    |
|      | Two or More Races                       | 2,237      | 2.6%      | 9,121  | 8.9%           | 9,851  | 9.3%    | 10,869    | 9.9%     |
|      |                                         |            |           |        |                |        |         |           |          |
|      | Hispanic Origin (Any Race)              | 14,850     | 17.3%     | 17,874 | 17.5%          | 18,955 | 17.9%   | 20,611    | 18.7%    |
| Data | Note: Income is expressed in current do | llars.     |           |        |                |        |         |           |          |
|      |                                         |            |           |        |                |        |         |           |          |