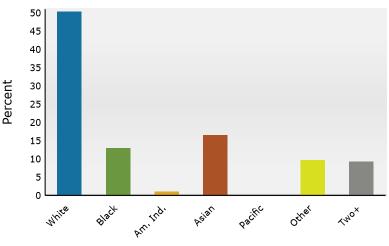

### 2024 Household Income

2024 Population by Race

2024 Percent Hispanic Origin:11.4%

4470 Chamblee Dunwoody Rd, Dunwoody, Georgia, 30338 Ring: 3 mile radius Prepared by Esri

Latitude: 33.92161 Longitude: -84.31719

|      | Summary                                 |            | Census 2  | 010    | Census 20      | 20     | 2024    |           | 2029     |
|------|-----------------------------------------|------------|-----------|--------|----------------|--------|---------|-----------|----------|
|      | Population                              |            | 85        | ,900   | 102,3          | 67     | 105,948 |           | 110,123  |
|      | Households                              |            | 37        | ,120   | 44,0           | 38     | 45,624  |           | 47,857   |
|      | Families                                |            | 20        | ,548   | 24,8           | 69     | 24,968  |           | 26,015   |
|      | Average Household Size                  |            | :         | 2.30   | 2.             | 31     | 2.31    |           | 2.29     |
|      | Owner Occupied Housing Units            |            | 18        | ,554   | 20,4           | 97     | 21,982  |           | 22,670   |
|      | Renter Occupied Housing Units           |            | 18        | ,566   | 23,5           | 41     | 23,642  |           | 25,187   |
|      | Median Age                              |            | :         | 34.7   | 35             | 5.3    | 36.1    |           | 37.6     |
|      | Trends: 2024-2029 Annual Rate           | 9          |           | Area   |                |        | State   |           | National |
|      | Population                              |            |           | 0.78%  |                |        | 0.61%   |           | 0.38%    |
|      | Households                              |            |           | 0.96%  |                |        | 0.86%   |           | 0.64%    |
|      | Families                                |            |           | 0.82%  |                |        | 0.75%   |           | 0.56%    |
|      | Owner HHs                               |            |           | 0.62%  |                |        | 1.32%   |           | 0.97%    |
|      | Median Household Income                 |            |           | 3.06%  |                |        | 3.20%   |           | 2.95%    |
|      |                                         |            |           |        |                |        | 2024    |           | 2029     |
|      | Households by Income                    |            |           |        |                |        | Percent | Number    | Percent  |
|      | <\$15,000                               |            |           |        |                | 2,185  | 4.8%    | 1,757     | 3.7%     |
|      | \$15,000 - \$24,999                     |            |           |        |                | 1,553  | 3.4%    | 1,023     | 2.1%     |
|      | \$25,000 - \$34,999                     |            |           |        |                | 1,994  | 4.4%    | 1,384     | 2.9%     |
|      | \$35,000 - \$49,999                     |            |           |        |                | 3,401  | 7.5%    | 2,659     | 5.6%     |
|      | \$50,000 - \$74,999                     |            |           |        |                | 6,009  | 13.2%   | 5,347     | 11.2%    |
|      | \$75,000 - \$99,999                     |            |           |        |                | 5,472  | 12.0%   | 5,744     | 12.0%    |
|      | \$100,000 - \$149,999                   |            |           |        |                | 7,786  | 17.1%   | 9,112     | 19.0%    |
|      | \$150,000 - \$199,999                   |            |           |        |                | 5,164  | 11.3%   | 6,681     | 14.0%    |
|      | \$200,000+                              |            |           |        | 1              | 2,060  | 26.4%   | 14,150    | 29.6%    |
|      |                                         |            |           |        | + 4 4          | 0 517  |         | +100 171  |          |
|      | Median Household Income                 |            |           |        |                | 0,517  |         | \$128,474 |          |
|      | Average Household Income                |            |           |        |                | 8,973  |         | \$192,067 |          |
|      | Per Capita Income                       | <b>C</b> - | nsus 2010 | Com    | ېر<br>sus 2020 | 2,844  | 2024    | \$83,557  | 2029     |
|      | Population by Age                       | Number     | Percent   | Number | Percent        | Number | Percent | Number    | Percent  |
|      | 0 - 4                                   | 6,288      | 7.3%      | 6,592  | 6.4%           | 6,571  | 6.2%    | 6,454     | 5.9%     |
|      | 5 - 9                                   | 5,403      | 6.3%      | 6,485  | 6.3%           | 6,698  | 6.3%    | 6,484     | 5.9%     |
|      | 10 - 14                                 | 4,070      | 4.7%      | 5,913  | 5.8%           | 5,755  |         | 6,378     | 5.8%     |
|      | 15 - 19                                 | 3,673      | 4.3%      | 5,219  | 5.1%           | 5,110  | 4.8%    | 5,461     | 5.0%     |
|      | 20 - 24                                 | 5,707      | 6.6%      | 5,954  | 5.8%           | 6,269  |         | 6,388     | 5.8%     |
|      | 25 - 34                                 | 18,248     | 21.2%     | 20,367 | 19.9%          | 20,504 |         | 18,625    | 16.9%    |
|      | 35 - 44                                 | 14,105     | 16.4%     | 16,652 | 16.3%          | 18,164 |         | 18,915    | 17.2%    |
|      | 45 - 54                                 | 10,553     | 12.3%     | 12,607 | 12.3%          | 13,017 |         | 14,536    | 13.2%    |
|      | 55 - 64                                 | 8,008      | 9.3%      | 9,642  | 9.4%           | 9,923  | 9.4%    | 10,766    | 9.8%     |
|      | 65 - 74                                 | 5,125      | 6.0%      | 6,912  | 6.8%           | 7,156  | 6.8%    | 8,245     | 7.5%     |
|      | 75 - 84                                 | 3,246      | 3.8%      | 4,284  | 4.2%           | 4,810  |         | 5,536     | 5.0%     |
|      | 85+                                     | 1,475      | 1.7%      | 1,740  | 1.7%           | 1,973  | 1.9%    | 2,335     | 2.1%     |
|      |                                         |            | nsus 2010 |        | sus 2020       |        | 2024    |           | 2029     |
|      | Race and Ethnicity                      | Number     | Percent   | Number | Percent        | Number | Percent | Number    | Percent  |
|      | White Alone                             | 55,360     | 64.4%     | 53,072 | 51.8%          | 53,422 | 50.4%   | 52,766    | 47.9%    |
|      | Black Alone                             | 11,513     | 13.4%     | 13,042 | 12.7%          | 13,764 | 13.0%   | 14,656    | 13.3%    |
|      | American Indian Alone                   | 452        | 0.5%      | 1,021  | 1.0%           | 1,043  | 1.0%    | 1,087     | 1.0%     |
|      | Asian Alone                             | 9,186      | 10.7%     | 16,402 | 16.0%          | 17,488 | 16.5%   | 19,427    | 17.6%    |
|      | Pacific Islander Alone                  | 69         | 0.1%      | 60     | 0.1%           | 59     | 0.1%    | 60        | 0.1%     |
|      | Some Other Race Alone                   | 7,083      | 8.2%      | 9,648  | 9.4%           | 10,321 | 9.7%    | 11,257    | 10.2%    |
|      | Two or More Races                       | 2,237      | 2.6%      | 9,121  | 8.9%           | 9,851  | 9.3%    | 10,869    | 9.9%     |
|      |                                         |            |           |        |                |        |         |           |          |
|      | Hispanic Origin (Any Race)              | 14,850     | 17.3%     | 17,874 | 17.5%          | 18,955 | 17.9%   | 20,611    | 18.7%    |
| Data | Note: Income is expressed in current do | llars.     |           |        |                |        |         |           |          |
|      |                                         |            |           |        |                |        |         |           |          |