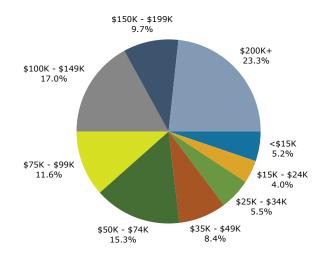

### 2024 Household Income

2024 Population by Race

2024 Percent Hispanic Origin:11.4%

4470 Chamblee Dunwoody Rd, Dunwoody, Georgia, 30338 Ring: 3 mile radius Prepared by Esri

Latitude: 33.92161 Longitude: -84.31719