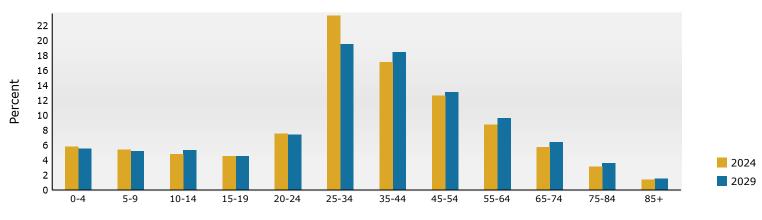

| 3.6%       | 647    | 4.6%      | 709    |         | 758       | 5.5%     |
| Two or More Races                            | 274    | 2.3%       | 1,156  | 8.3%      | 1,229  | 8.8%    | 1,297     | 9.4%     |
|                                              |        | 0.631      |        | 10.000    |        |         | 1 600     | 10.000   |
| Hispanic Origin (Any Race)                   | 1,035  | 8.6%       | 1,471  | 10.6%     | 1,590  | 11.4%   | 1,689     | 12.2%    |
| Data Note: Income is expressed in current do | llars  |            |        |           |        |         |           |          |



4470 Chamblee Dunwoody Rd, Dunwoody, Georgia, 30338 Ring: 1 mile radius

### Prepared by Esri

Latitude: 33.92161 Longitude: -84.31719

#### Trends 2024-2029



Population by Age



### 2024 Household Income



2024 Population by Race



2024 Percent Hispanic Origin:11.4%



4470 Chamblee Dunwoody Rd, Dunwoody, Georgia, 30338 Ring: 3 mile radius Prepared by Esri

Latitude: 33.92161 Longitude: -84.31719

|      | Summary                                 |            | Census 2  | 010    | Census 20      | 20     | 2024    |           | 2029     |
|------|-----------------------------------------|------------|-----------|--------|----------------|--------|---------|-----------|----------|
|      | Population                              |            | 85        | ,900   | 102,3          | 67     | 105,948 |           | 110,123  |
|      | Households                              |            | 37        | ,120   | 44,0           | 38     | 45,624  |           | 47,857