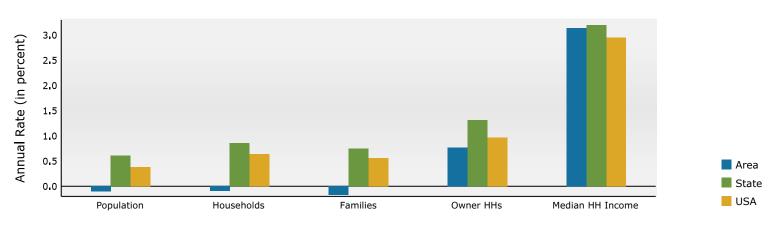

| 438    | 3.6%       | 647    | 4.6%      | 709    |         | 758       | 5.5%     |
| Two or More Races                            | 274    | 2.3%       | 1,156  | 8.3%      | 1,229  | 8.8%    | 1,297     | 9.4%     |
|                                              |        | 0.631      |        | 10.000    |        |         | 1 600     | 10.000   |
| Hispanic Origin (Any Race)                   | 1,035  | 8.6%       | 1,471  | 10.6%     | 1,590  | 11.4%   | 1,689     | 12.2%    |
| Data Note: Income is expressed in current do | llars  |            |        |           |        |         |           |          |



4470 Chamblee Dunwoody Rd, Dunwoody, Georgia, 30338 Ring: 1 mile radius

### Prepared by Esri

Latitude: 33.92161 Longitude: -84.31719

#### Trends 2024-2029



Population by Age



### 2024 Household Income



2024 Population by Race



2024 Percent Hispanic Origin:11.4%



4470 Chamblee Dunwoody Rd, Dunwoody, Georgia, 30338 Ring: 3 mile radius Prepared by Esri

Latitude: 33.92161 Longitude: -84.31719

|      | Summary                                 |            | Census 2  | 010    | Census 20      | 20     | 2024    |           | 2029     |
|------|-----------------------------------------|------------|-----------|--------|----------------|--------|---------|-----------|----------|
|      | Population                              |            | 85        | ,900   | 102,3          | 67     | 105,948 |           | 110,123  |
|      | Households                              |            | 37        | ,120   | 44,0           | 38     | 45,624  |