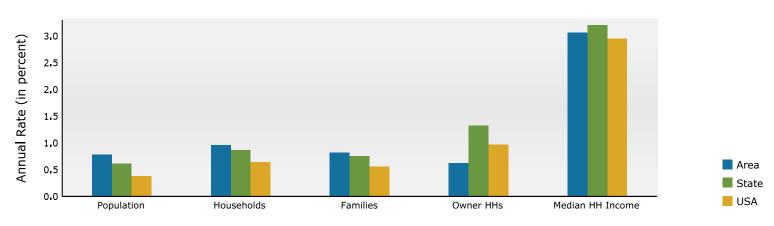

#### Trends 2024-2029

Population by Age

|      | Summary                                 |            | Census 2  | 010    | Census 20      | 20     | 2024    |           | 2029     |
|------|-----------------------------------------|------------|-----------|--------|----------------|--------|---------|-----------|----------|
|      | Population                              |            | 85        | ,900   | 102,3          | 67     | 105,948 |           | 110,123  |
|      | Households                              |            | 37        | ,120   | 44,0           | 38     | 45,624  |           | 47,857   |
|      | Families                                |            | 20        | ,548   | 24,8           | 69     | 24,968  |           | 26,015   |
|      | Average Household Size                  |            | :         | 2.30   | 2.             | 31     | 2.31    |           | 2.29     |
|      | Owner Occupied Housing Units            |            | 18        | ,554   | 20,4           | 97     | 21,982  |           | 22,670   |
|      | Renter Occupied Housing Units           |            | 18        | ,566   | 23,5           | 41     | 23,642  |           | 25,187   |
|      | Median Age                              |            | :         | 34.7   | 35             | 5.3    | 36.1    |           | 37.6     |
|      | Trends: 2024-2029 Annual Rate           | 9          |           | Area   |                |        | State   |           | National |
|      | Population                              |            |           | 0.78%  |                |        | 0.61%   |           | 0.38%    |
|      | Households                              |            |           | 0.96%  |                |        | 0.86%   |           | 0.64%    |
|      | Families                                |            |           | 0.82%  |                |        | 0.75%   |           | 0.56%    |
|      | Owner HHs                               |            |           | 0.62%  |                |        | 1.32%   |           | 0.97%    |
|      | Median Household Income                 |            |           | 3.06%  |                |        | 3.20%   |           | 2.95%    |
|      |                                         |            |           |        |                |        | 2024    |           | 2029     |
|      | Households by Income                    |            |           |        |                |        | Percent | Number    | Percent  |
|      | <\$15,000                               |            |           |        |                | 2,185  | 4.8%    | 1,757     | 3.7%     |
|      | \$15,000 - \$24,999                     |            |           |        |                | 1,553  | 3.4%    | 1,023     | 2.1%     |
|      | \$25,000 - \$34,999                     |            |           |        |                | 1,994  | 4.4%    | 1,384     | 2.9%     |
|      | \$35,000 - \$49,999                     |            |           |        |                | 3,401  | 7.5%    | 2,659     | 5.6%     |
|      | \$50,000 - \$74,999                     |            |           |        |                | 6,009  | 13.2%   | 5,347     | 11.2%    |
|      | \$75,000 - \$99,999                     |            |           |        |                | 5,472  | 12.0%   | 5,744     | 12.0%    |
|      | \$100,000 - \$149,999                   |            |           |        |                | 7,786  | 17.1%   | 9,112     | 19.0%    |
|      | \$150,000 - \$199,999                   |            |           |        |                | 5,164  | 11.3%   | 6,681     | 14.0%    |
|      | \$200,000+                              |            |           |        | 1              | 2,060  | 26.4%   | 14,150    | 29.6%    |
|      |                                         |            |           |        | + 4 4          | 0 517  |         | +100 171  |          |
|      | Median Household Income                 |            |           |        |                | 0,517  |         | \$128,474 |          |
|      | Average Household Income                |            |           |        |                | 8,973  |         | \$192,067 |          |
|      | Per Capita Income                       | <b>C</b> - | nsus 2010 | Com    | ېر<br>sus 2020 | 2,844  | 2024    | \$83,557  | 2029     |
|      | Population by Age                       | Number     | Percent   | Number | Percent        | Number | Percent | Number    | Percent  |
|      | 0 - 4                                   | 6,288      | 7.3%      | 6,592  | 6.4%           | 6,571  | 6.2%    | 6,454     | 5.9%     |
|      | 5 - 9                                   | 5,403      | 6.3%      | 6,485  | 6.3%           | 6,698  | 6.3%    | 6,484     | 5.9%     |
|      | 10 - 14                                 | 4,070      | 4.7%      | 5,913  | 5.8%           | 5,755  |         | 6,378     | 5.8%     |
|      | 15 - 19                                 | 3,673      | 4.3%      | 5,219  | 5.1%           | 5,110  | 4.8%    | 5,461     | 5.0%     |
|      | 20 - 24                                 | 5,707      | 6.6%      | 5,954  | 5.8%           | 6,269  |         | 6,388     | 5.8%     |
|      | 25 - 34                                 | 18,248     | 21.2%     | 20,367 | 19.9%          | 20,504 |         | 18,625    | 16.9%    |
|      | 35 - 44                                 | 14,105     | 16.4%     | 16,652 | 16.3%          | 18,164 |         | 18,915    | 17.2%    |
|      | 45 - 54                                 | 10,553     | 12.3%     | 12,607 | 12.3%          | 13,017 |         | 14,536    | 13.2%    |
|      | 55 - 64                                 | 8,008      | 9.3%      | 9,642  | 9.4%           | 9,923  | 9.4%    | 10,766    | 9.8%     |
|      | 65 - 74                                 | 5,125      | 6.0%      | 6,912  | 6.8%           | 7,156  | 6.8%    | 8,245     | 7.5%     |
|      | 75 - 84                                 | 3,246      | 3.8%      | 4,284  | 4.2%           | 4,810  |         | 5,536     | 5.0%     |
|      | 85+                                     | 1,475      | 1.7%      | 1,740  | 1.7%           | 1,973  | 1.9%    | 2,335     | 2.1%     |
|      |                                         |            | nsus 2010 |        | sus 2020       |        | 2024    |           | 2029     |
|      | Race and Ethnicity                      | Number     | Percent   | Number | Percent        | Number | Percent | Number    | Percent  |
|      | White Alone                             | 55,360     | 64.4%     | 53,072 | 51.8%          | 53,422 | 50.4%   | 52,766    | 47.9%    |
|      | Black Alone                             | 11,513     | 13.4%     | 13,042 | 12.7%          | 13,764 | 13.0%   | 14,656    | 13.3%    |
|      | American Indian Alone                   | 452        | 0.5%      | 1,021  | 1.0%           | 1,043  | 1.0%    | 1,087     | 1.0%     |
|      | Asian Alone                             | 9,186      | 10.7%     | 16,402 | 16.0%          | 17,488 | 16.5%   | 19,427    | 17.6%    |
|      | Pacific Islander Alone                  | 69         | 0.1%      | 60     | 0.1%           | 59     | 0.1%    | 60        | 0.1%     |
|      | Some Other Race Alone                   | 7,083      | 8.2%      | 9,648  | 9.4%           | 10,321 | 9.7%    | 11,257    | 10.2%    |
|      | Two or More Races                       | 2,237      | 2.6%      | 9,121  | 8.9%           | 9,851  | 9.3%    | 10,869    | 9.9%     |
|      |                                         |            |           |        |                |        |         |           |          |
|      | Hispanic Origin (Any Race)              | 14,850     | 17.3%     | 17,874 | 17.5%          | 18,955 | 17.9%   | 20,611    | 18.7%    |
| Data | Note: Income is expressed in current do | llars.     |           |        |                |        |         |           |          |
|      |                                         |            |           |        |                |        |         |           |          |