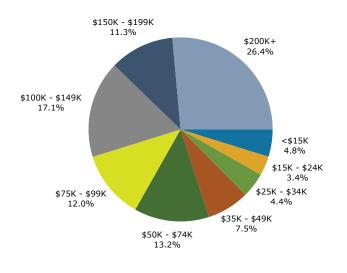

### 2024 Household Income

2024 Population by Race

2024 Percent Hispanic Origin:11.4%

4470 Chamblee Dunwoody Rd, Dunwoody, Georgia, 30338 Ring: 3 mile radius Prepared by Esri

Latitude: 33.92161 Longitude: -84.31719

|      | Summary                                 |            | Census 2  | 010    | Census 20      | 20     | 2024    |           | 2029     |
|------|-----------------------------------------|------------|-----------|--------|----------------|--------|---------|-----------|----------|
|      | Population                              |            | 85        | ,900   | 102,3          | 67     | 105,948 |           | 110,123  |
|      | Households                              |            | 37        | ,120   | 44,0           | 38     | 45,624  |           | 47,857   |
|      | Families                                |            | 20        | ,548   | 24,8           | 69     | 24,968  |           | 26,015   |
|      | Average Household Size                  |            | :         | 2.30   | 2.             | 31     | 2.31    |           | 2.29     |
|      | Owner Occupied Housing Units            |            | 18        | ,554   | 20,4           | 97     | 21,982  |           | 22,670   |
|      | Renter Occupied Housing Units           |            | 18        | ,566   | 23,5           | 41     | 23,642  |           | 25,187   |
|      | Median Age                              |            | :         | 34.7   | 35             | 5.3    | 36.1    |           | 37.6     |
|      | Trends: 2024-2029 Annual Rate           | 9          |           | Area   |                |        | State   |           | National |
|      | Population                              |            |           | 0.78%  |                |        | 0.61%   |           | 0.38%    |
|      | Households                              |            |           | 0.96%  |                |        | 0.86%   |           | 0.64%    |
|      | Families                                |            |           | 0.82%  |                |        | 0.75%   |           | 0.56%    |
|      | Owner HHs                               |            |           | 0.62%  |                |        | 1.32%   |           | 0.97%    |
|      | Median Household Income                 |            |           | 3.06%  |                |        | 3.20%   |           | 2.95%    |
|      |                                         |            |           |        |                |        | 2024    |           | 2029     |
|      | Households by Income                    |            |           |        |                |        | Percent | Number    | Percent  |
|      | <\$15,000                               |            |           |        |                | 2,185  | 4.8%    | 1,757     | 3.7%     |
|      | \$15,000 - \$24,999                     |            |           |        |                | 1,553  | 3.4%    | 1,023     | 2.1%     |
|      | \$25,000 - \$34,999                     |            |           |        |                | 1,994  | 4.4%    | 1,384     | 2.9%     |
|      | \$35,000 - \$49,999                     |            |           |        |                | 3,401  | 7.5%    | 2,659     | 5.6%     |
|      | \$50,000 - \$74,999                     |            |           |        |                | 6,009  | 13.2%   | 5,347     | 11.2%    |
|      | \$75,000 - \$99,999                     |            |           |        |                | 5,472  | 12.0%   | 5,744     | 12.0%    |
|      | \$100,000 - \$149,999                   |            |           |        |                | 7,786  | 17.1%   | 9,112     | 19.0%    |
|      | \$150,000 - \$199,999                   |            |           |        |                | 5,164  | 11.3%   | 6,681     | 14.0%    |
|      | \$200,000+                              |            |           |        | 1              | 2,060  | 26.4%   | 14,150    | 29.6%    |
|      |                                         |            |           |        | + 4 4          | 0 517  |         | +100 171  |          |
|      | Median Household Income                 |            |           |        |                | 0,517  |         | \$128,474 |          |
|      | Average Household Income                |            |           |        |                | 8,973  |         | \$192,067 |          |
|      | Per Capita Income                       | <b>C</b> - | nsus 2010 | Com    | ېر<br>sus 2020 | 2,844  | 2024    | \$83,557  | 2029     |
|      | Population by Age                       | Number     | Percent   | Number | Percent        | Number | Percent | Number    | Percent  |
|      | 0 - 4                                   | 6,288      | 7.3%      | 6,592  | 6.4%           | 6,571  | 6.2%    | 6,454     | 5.9%     |
|      | 5 - 9                                   | 5,403      | 6.3%      | 6,485  | 6.3%           | 6,698  | 6.3%    | 6,484     | 5.9%     |
|      | 10 - 14                                 | 4,070      | 4.7%      | 5,913  | 5.8%           | 5,755  |         | 6,378     | 5.8%     |
|      | 15 - 19                                 | 3,673      | 4.3%      | 5,219  | 5.1%           | 5,110  | 4.8%    | 5,461     | 5.0%     |
|      | 20 - 24                                 | 5,707      | 6.6%      | 5,954  | 5.8%           | 6,269  |         | 6,388     | 5.8%     |
|      | 25 - 34                                 | 18,248     | 21.2%     | 20,367 | 19.9%          | 20,504 |         | 18,625    | 16.9%    |
|      | 35 - 44                                 | 14,105     | 16.4%     | 16,652 | 16.3%          | 18,164 |         | 18,915    | 17.2%    |
|      | 45 - 54                                 | 10,553     | 12.3%     | 12,607 | 12.3%          | 13,017 |         | 14,536    | 13.2%    |
|      | 55 - 64                                 | 8,008      | 9.3%      | 9,642  | 9.4%           | 9,923  | 9.4%    | 10,766    | 9.8%     |
|      | 65 - 74                                 | 5,125      | 6.0%      | 6,912  | 6.8%           | 7,156  | 6.8%    | 8,245     | 7.5%     |
|      | 75 - 84                                 | 3,246      | 3.8%      | 4,284  | 4.2%           | 4,810  |         | 5,536     | 5.0%     |
|      | 85+                                     | 1,475      | 1.7%      | 1,740  | 1.7%           | 1,973  | 1.9%    | 2,335     | 2.1%     |
|      |                                         |            | nsus 2010 |        | sus 2020       |        | 2024    |           | 2029     |
|      | Race and Ethnicity                      | Number     | Percent   | Number | Percent        | Number | Percent | Number    | Percent  |
|      | White Alone                             | 55,360     | 64.4%     | 53,072 | 51.8%          | 53,422 | 50.4%   | 52,766    | 47.9%    |
|      | Black Alone                             | 11,513     | 13.4%     | 13,042 | 12.7%          | 13,764 | 13.0%   | 14,656    | 13.3%    |
|      | American Indian Alone                   | 452        | 0.5%      | 1,021  | 1.0%           | 1,043  | 1.0%    | 1,087     | 1.0%     |
|      | Asian Alone                             | 9,186      | 10.7%     | 16,402 | 16.0%          | 17,488 | 16.5%   | 19,427    | 17.6%    |
|      | Pacific Islander Alone                  | 69         | 0.1%      | 60     | 0.1%           | 59     | 0.1%    | 60        | 0.1%     |
|      | Some Other Race Alone                   | 7,083      | 8.2%      | 9,648  | 9.4%           | 10,321 | 9.7%    | 11,257    | 10.2%    |
|      | Two or More Races                       | 2,237      | 2.6%      | 9,121  | 8.9%           | 9,851  | 9.3%    | 10,869    | 9.9%     |
|      |                                         |            |           |        |                |        |         |           |          |
|      | Hispanic Origin (Any Race)              | 14,850     | 17.3%     | 17,874 | 17.5%          | 18,955 | 17.9%   | 20,611    | 18.7%    |
| Data | Note: Income is expressed in current do | llars.     |           |        |                |        |         |           |          |
|      |                                         |            |           |        |                |        |         |           |          |