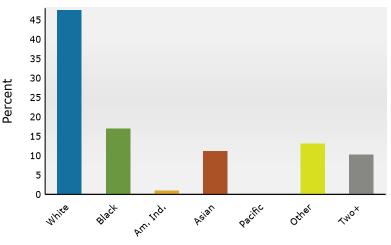

### 2024 Household Income

2024 Population by Race

2024 Percent Hispanic Origin:11.4%

4470 Chamblee Dunwoody Rd, Dunwoody, Georgia, 30338 Ring: 3 mile radius Prepared by Esri

Latitude: 33.92161 Longitude: -84.31719