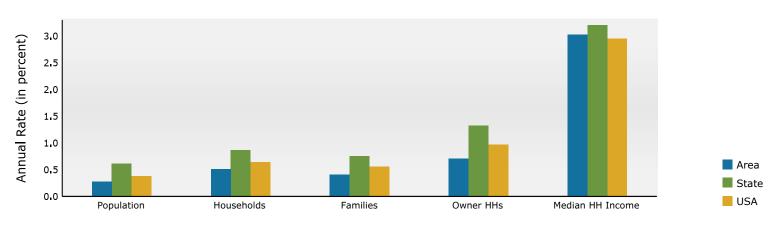

| 8%<br>'%                                                                |



4470 Chamblee Dunwoody Rd, Dunwoody, Georgia, 30338 Ring: 5 mile radius

### Prepared by Esri

Latitude: 33.92161 Longitude: -84.31719

#### Trends 2024-2029







### 2024 Household Income



2024 Population by Race



2024 Percent Hispanic Origin: 22.8%