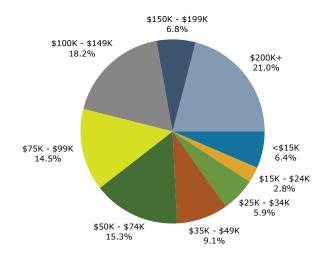

### 2024 Household Income

2024 Population by Race

2024 Percent Hispanic Origin:11.4%

4470 Chamblee Dunwoody Rd, Dunwoody, Georgia, 30338 Ring: 3 mile radius Prepared by Esri

Latitude: 33.92161 Longitude: -84.31719