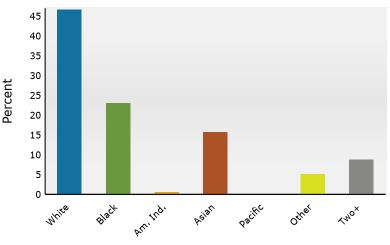

### 2024 Household Income

2024 Population by Race

2024 Percent Hispanic Origin:11.4%

4470 Chamblee Dunwoody Rd, Dunwoody, Georgia, 30338 Ring: 3 mile radius Prepared by Esri

Latitude: 33.92161 Longitude: -84.31719