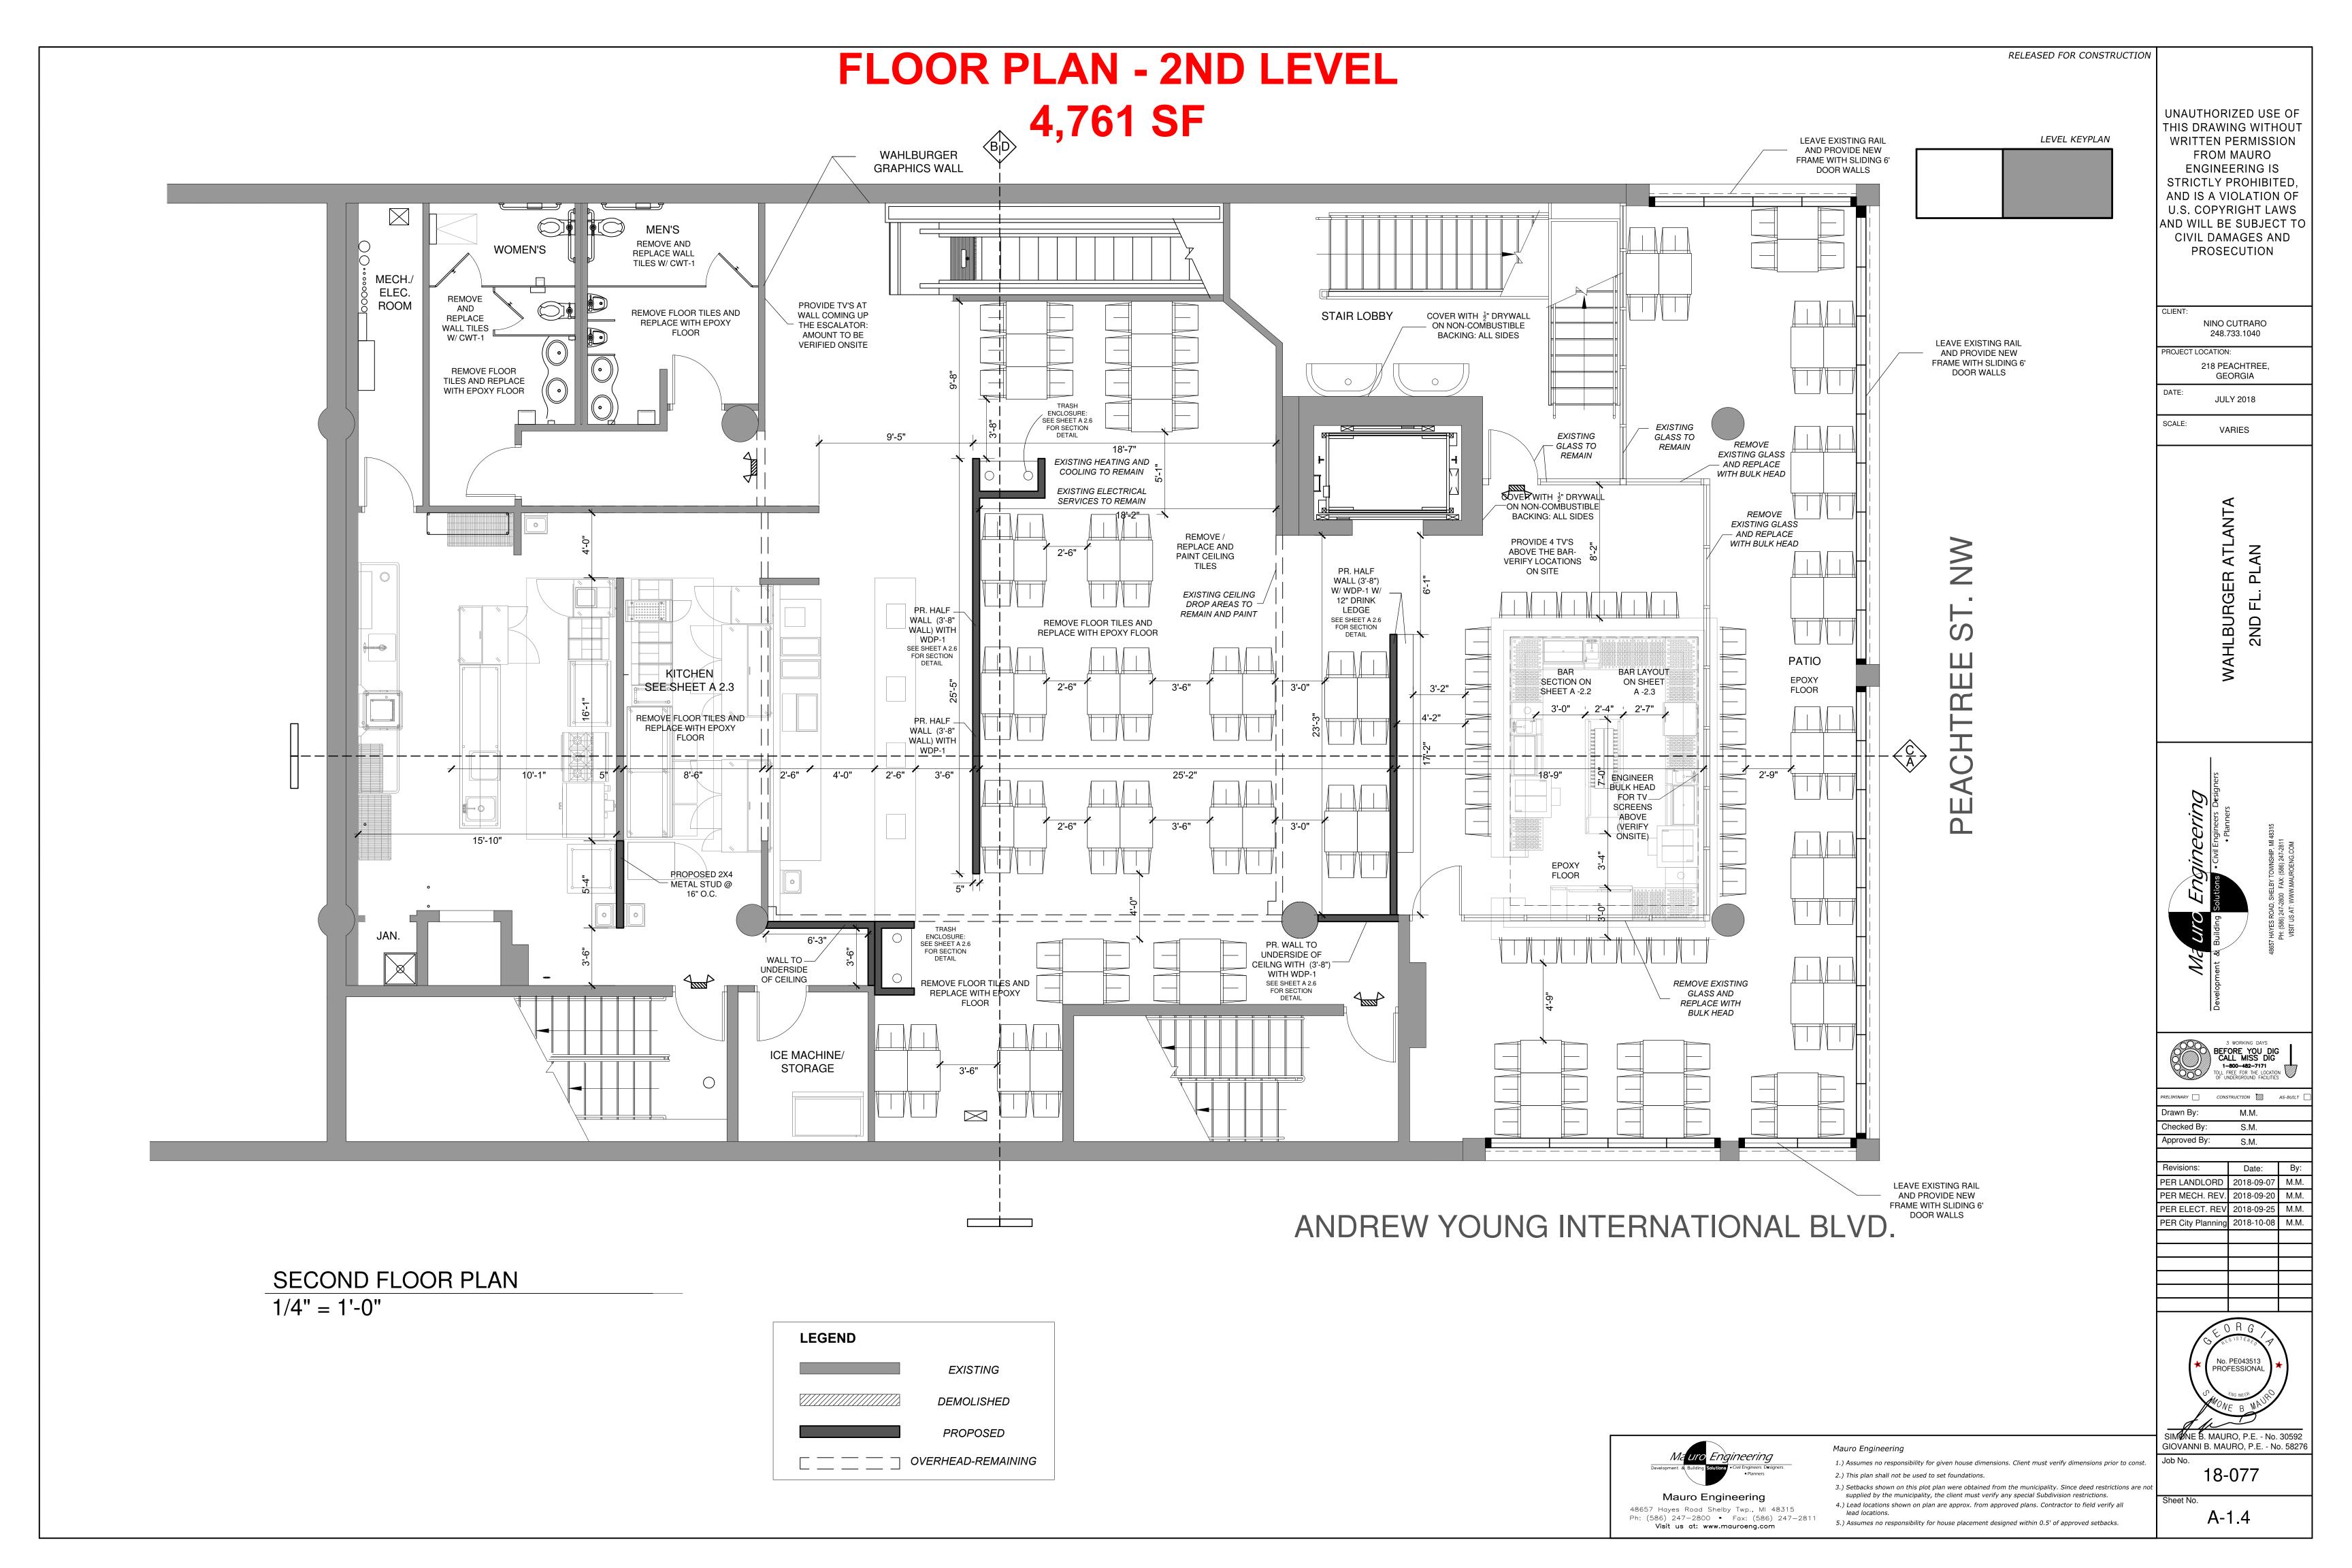

218 Peachtree Street includes a 354 space parking deck.

Multi-Level Opportunity:

- 495 SF (Street Level)
- 4,761 SF (2nd Level)
- 2,405 SF (Lower Level)
- 5,687 SF (Optional 3rd Level)

AND WILL BE SUBJECT TO

PER City Planning 2018-10-08 M.M.