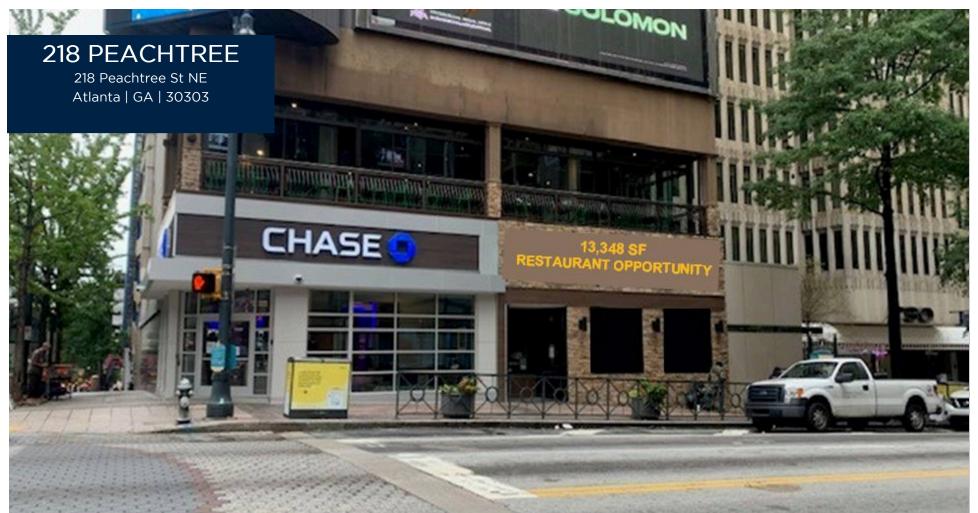

## **Property Information:**

218 Peachtree Street is a prime downtown Atlanta location with up to 13,348 SF restaurant/retail space on Peachtree Street.

The project is located at the northwest corner of Peachtree St. and Andrew Young International Blvd. in the heart of Atlanta's Central Business District near Peachtree Center Marta Station.

218 Peachtree Street includes a 354 space parking deck.

Multi-Level Opportunity:

- 495 SF (Street Level)
- 4,761 SF (2nd Level)
- 2,405 SF (Lower Level)
- 5,687 SF (Optional 3rd Level)