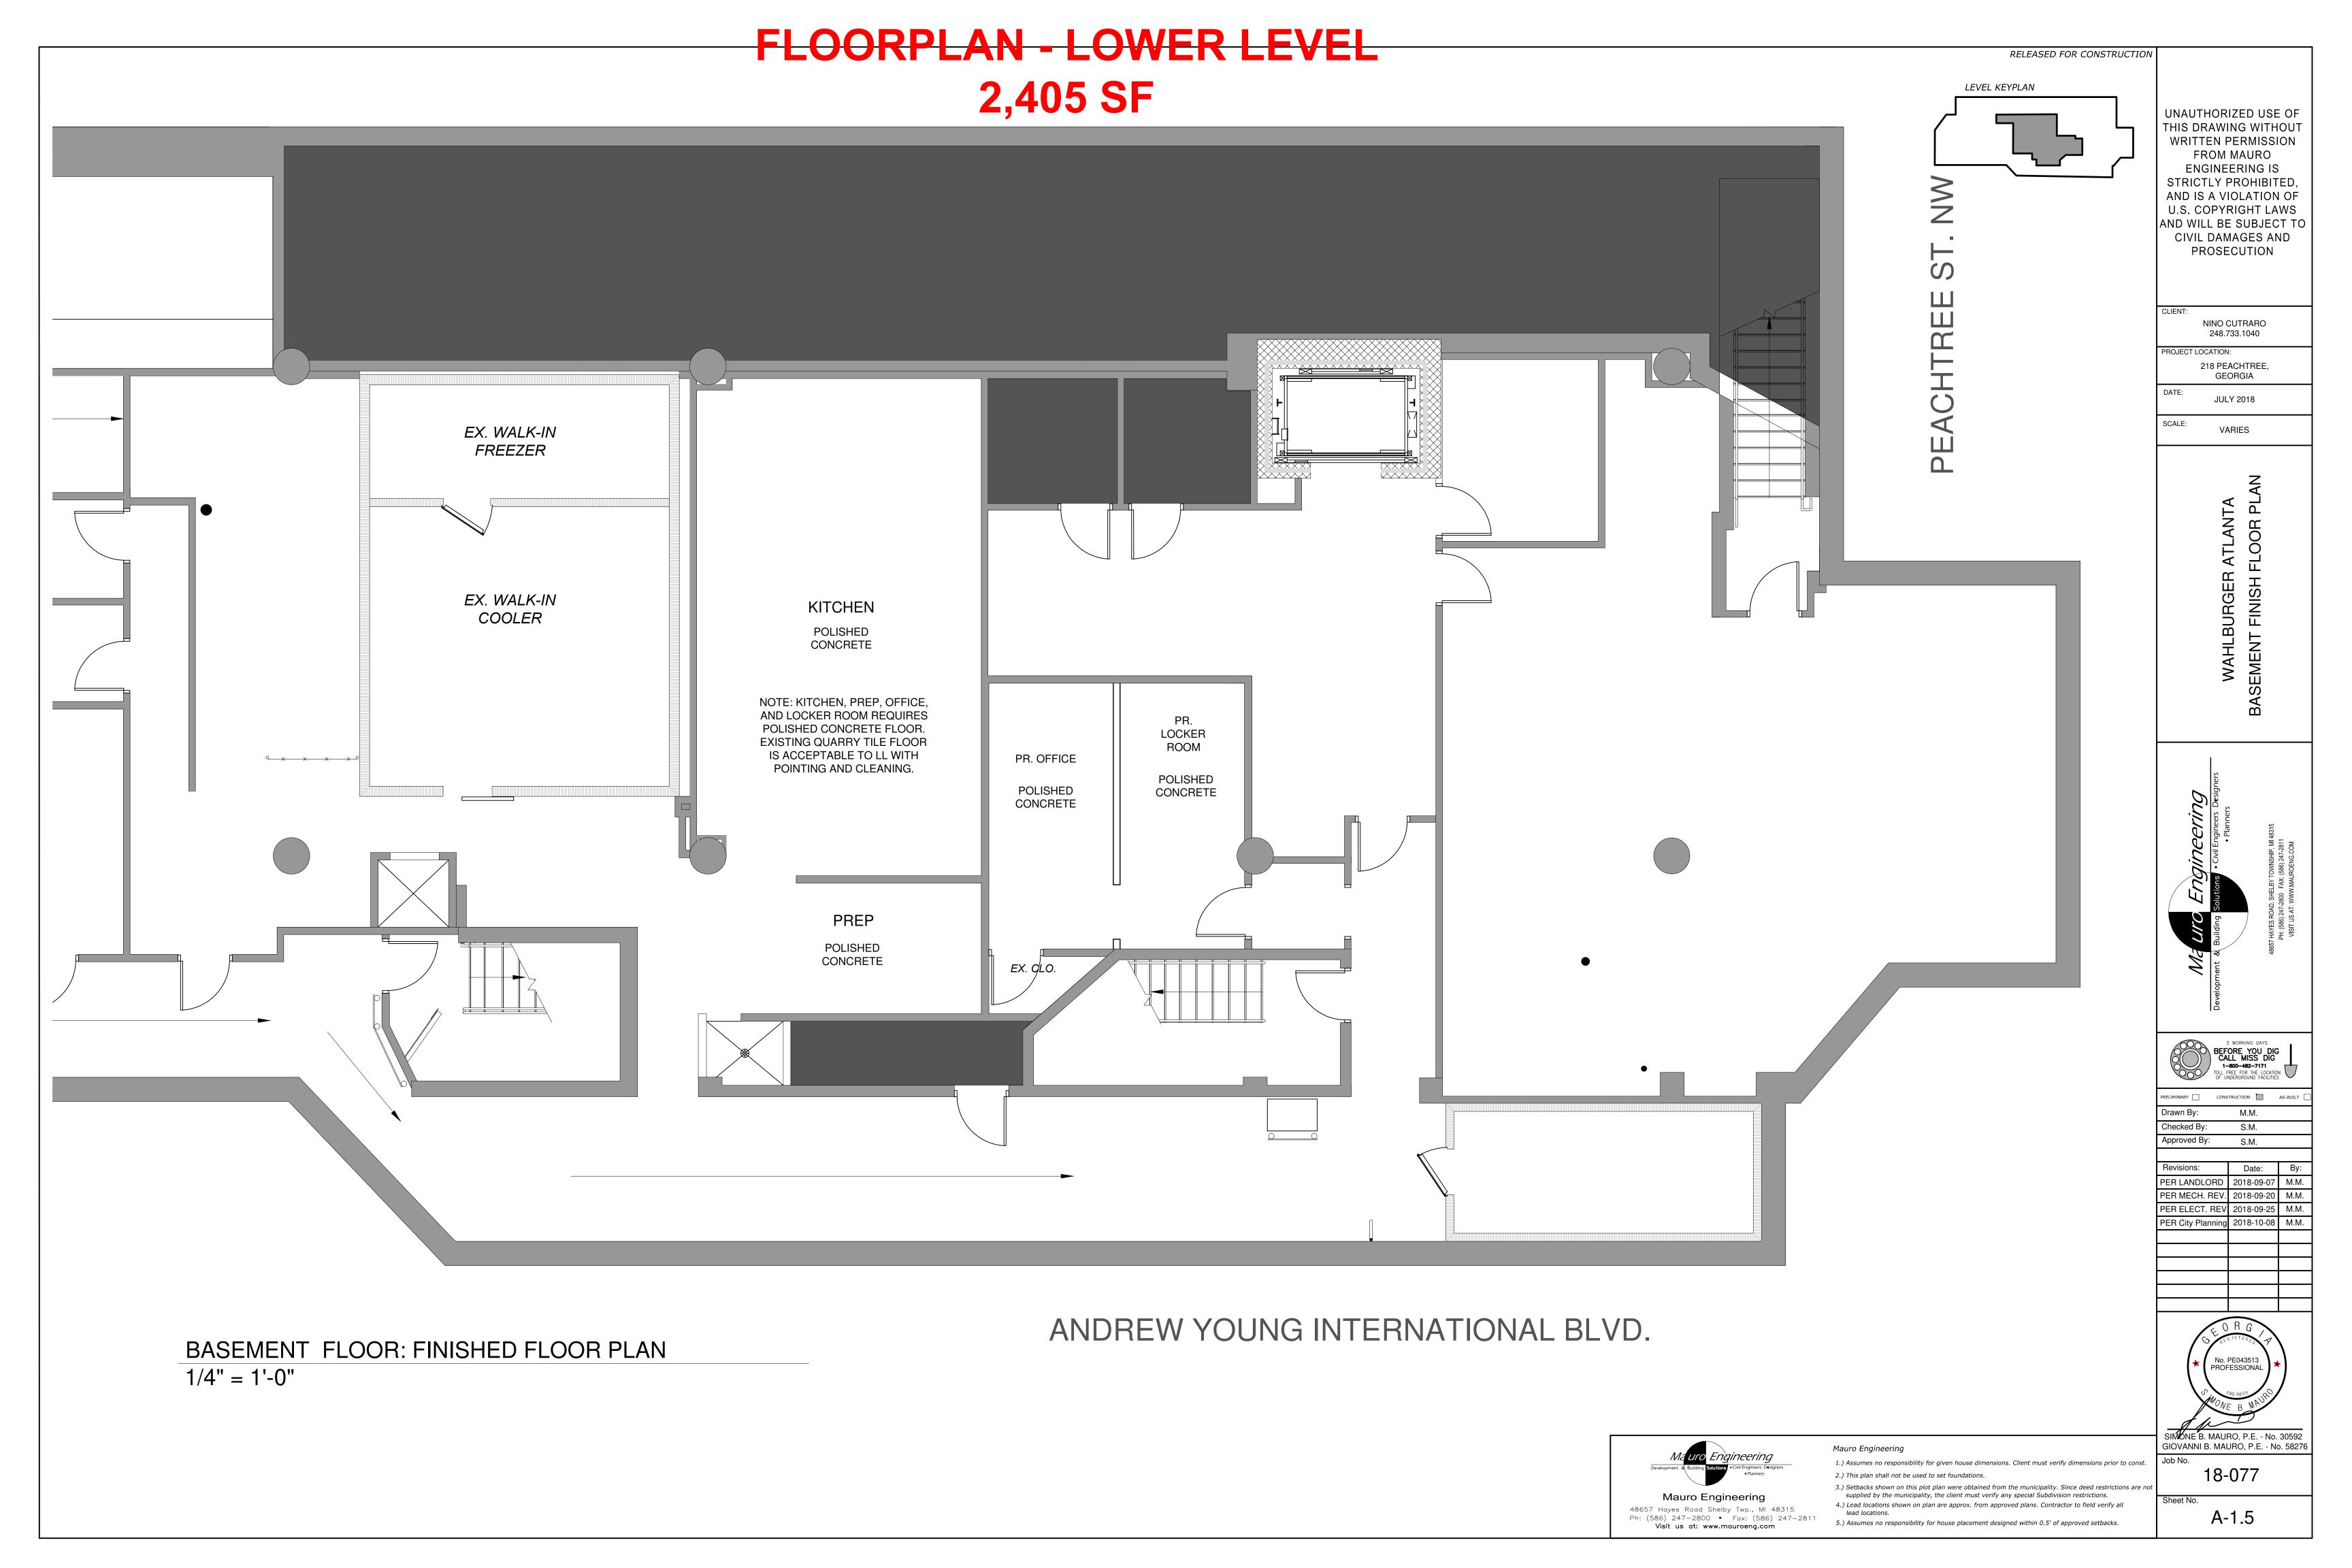

218 Peachtree Street includes a 354 space parking deck.

Multi-Level Opportunity:

- 495 SF (Street Level)
- 4,761 SF (2nd Level)
- 2,405 SF (Lower Level)
- 5,687 SF (Optional 3rd Level)